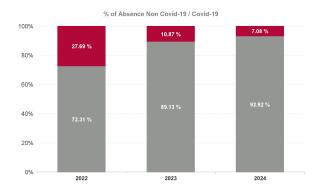

| Year /<br>Month | Certified<br>absence | Self-<br>certified<br>absence | Non<br>Covid-19<br>absence | Covid-19<br>absence | Total<br>absence<br>rate | Medical &<br>Dental | Nursing &<br>Midwifery | Health &<br>Social Care<br>Professionals | Management &<br>Administrative | General<br>Support | Patient &<br>Client Care |
|-----------------|----------------------|-------------------------------|----------------------------|---------------------|--------------------------|---------------------|------------------------|------------------------------------------|--------------------------------|--------------------|--------------------------|
| Apr 2024        | 5.93%                | 0.52%                         | 6.45%                      | 0.32%               | 6.78%                    | 2.10%               | 7.33%                  | 5.24%                                    | 6.48%                          | 7.09%              | 7.75%                    |
| Mar 2024        | 5.99%                | 0.51%                         | 6.50%                      | 0.35%               | 6.85%                    | 2.40%               | 7.71%                  | 5.37%                                    | 6.21%                          | 6.88%              | 7.64%                    |
| Feb 2024        | 6.21%                | 0.55%                         | 6.75%                      | 0.49%               | 7.24%                    | 4.17%               | 7.78%                  | 5.59%                                    | 6.40%                          | 8.71%              | 8.22%                    |
| Jan 2024        | 6.27%                | 0.66%                         | 6.93%                      | 0.84%               | 7.77%                    | 3.28%               | 8.60%                  | 5.77%                                    | 7.03%                          | 7.80%              | 8.94%                    |
| 2024            | 6.10%                | 0.56%                         | 6.66%                      | 0.51%               | 7.17%                    | 2.99%               | 7.87%                  | 5.49%                                    | 6.54%                          | 7.63%              | 8.15%                    |
| Dec 2023        | 5.60%                | 0.67%                         | 6.27%                      | 0.76%               | 7.02%                    | 3.47%               | 7.83%                  | 5.48%                                    | 6.32%                          | 7.73%              | 7.73%                    |
| Nov 2023        | 5.70%                | 0.51%                         | 6.21%                      | 0.55%               | 6.75%                    | 2.44%               | 7.19%                  | 5.26%                                    | 5.39%                          | 7.00%              | 8.31%                    |
| Oct 2023        | 5.32%                | 0.51%                         | 5.83%                      | 0.62%               | 6.45%                    | 2.47%               | 6.94%                  | 5.19%                                    | 4.61%                          | 10.37%             | 7.64%                    |
| Sep 2023        | 5.01%                | 0.44%                         | 5.44%                      | 0.93%               | 6.37%                    | 1.79%               | 6.99%                  | 5.27%                                    | 4.73%                          | 5.58%              | 7.81%                    |
| Aug 2023        | 5.51%                | 0.55%                         | 6.05%                      | 1.05%               | 7.11%                    | 2.12%               | 7.22%                  | 5.90%                                    | 5.52%                          | 6.86%              | 9.06%                    |
| Jul 2023        | 4.97%                | 0.48%                         | 5.45%                      | 0.54%               | 5.98%                    | 2.63%               | 6.31%                  | 5.11%                                    | 4.14%                          | 6.79%              | 7.13%                    |
| Jun 2023        | 5.48%                | 0.44%                         | 5.92%                      | 0.39%               | 6.31%                    | 3.01%               | 6.53%                  | 5.12%                                    | 5.47%                          | 8.09%              | 7.33%                    |
| May 2023        | 5.30%                | 0.44%                         | 5.74%                      | 0.65%               | 6.39%                    | 2.08%               | 6.77%                  | 5.87%                                    | 5.32%                          | 8.53%              | 7.14%                    |
| Apr 2023        | 4.97%                | 0.47%                         | 5.44%                      | 0.63%               | 6.07%                    | 2.63%               | 6.09%                  | 6.10%                                    | 4.67%                          | 7.84%              | 6.84%                    |
| Mar 2023        | 5.31%                | 0.53%                         | 5.84%                      | 0.71%               | 6.55%                    | 3.10%               | 6.84%                  | 5.62%                                    | 4.39%                          | 8.22%              | 7.99%                    |
| Feb 2023        | 5.05%                | 0.46%                         | 5.51%                      | 0.56%               | 6.07%                    | 2.03%               | 6.67%                  | 4.17%                                    | 4.85%                          | 9.55%              | 7.19%                    |
| Jan 2023        | 5.88%                | 0.54%                         | 6.42%                      | 1.18%               | 7.59%                    | 1.08%               | 8.49%                  | 5.41%                                    | 5.30%                          | 12.17%             | 9.22%                    |
| 2023            | 5.35%                | 0.50%                         | 5.85%                      | 0.71%               | 6.56%                    | 2.39%               | 7.00%                  | 5.37%                                    | 5.06%                          | 8.25%              | 7.78%                    |
| Dec 2022        | 6.25%                | 0.65%                         | 6.90%                      | 1.38%               | 8.29%                    | 2.48%               | 9.69%                  | 6.49%                                    | 6.48%                          | 10.79%             | 9.11%                    |
| Nov 2022        | 5.71%                | 0.52%                         | 6.23%                      | 1.01%               | 7.24%                    | 2.54%               | 8.33%                  | 5.28%                                    | 5.28%                          | 8.10%              | 8.61%                    |
| Oct 2022        | 5.59%                | 0.54%                         | 6.13%                      | 1.13%               | 7.26%                    | 3.27%               | 8.03%                  | 5.85%                                    | 4.68%                          | 7.90%              | 8.76%                    |
| Sep 2022        | 5.81%                | 0.50%                         | 6.31%                      | 0.90%               | 7.20%                    | 2.45%               | 8.20%                  | 4.79%                                    | 4.60%                          | 7.65%              | 9.28%                    |
| Aug 2022        | 6.01%                | 0.42%                         | 6.43%                      | 1.06%               | 7.50%                    | 1.75%               | 8.05%                  | 5.13%                                    | 4.56%                          | 12.65%             | 9.64%                    |
| Jul 2022        | 5.94%                | 0.43%                         | 6.37%                      | 2.43%               | 8.79%                    | 3.33%               | 9.52%                  | 6.85%                                    | 5.64%                          | 10.95%             | 10.82%                   |
| Jun 2022        | 5.59%                | 0.51%                         | 6.11%                      | 2.06%               | 8.17%                    | 2.90%               | 9.29%                  | 5.96%                                    | 5.73%                          | 11.68%             | 9.57%                    |
| May 2022        | 5.39%                | 0.50%                         | 5.89%                      | 1.19%               | 7.08%                    | 1.46%               | 7.77%                  | 5.07%                                    | 5.14%                          | 12.56%             | 8.45%                    |
| Apr 2022        | 5.67%                | 0.42%                         | 6.09%                      | 3.10%               | 9.19%                    | 1.81%               | 10.08%                 | 7.37%                                    | 6.47%                          | 14.38%             | 10.80%                   |
| Mar 2022        | 6.04%                | 0.48%                         | 6.52%                      | 4.93%               | 11.46%                   | 3.19%               | 12.51%                 | 8.48%                                    | 9.04%                          | 20.27%             | 13.34%                   |
| Feb 2022        | 5.12%                | 0.37%                         | 5.49%                      | 3.14%               | 8.63%                    | 2.45%               | 9.53%                  | 6.36%                                    | 5.82%                          | 12.23%             | 10.64%                   |
| Jan 2022        | 5.11%                | 0.56%                         | 5.67%                      | 5.75%               | 11.42%                   | 3.41%               | 12.60%                 | 9.25%                                    | 7.69%                          | 12.67%             | 13.68%                   |
| 2022            | 5.68%                | 0.49%                         | 6.17%                      | 2.36%               | 8.54%                    | 2.58%               | 9.48%                  | 6.43%                                    | 5.93%                          | 11.83%             | 10.26%                   |
| Dec 2021        | 5.44%                | 0.53%                         | 5.96%                      | 2.58%               | 8.54%                    | 2.68%               | 9.79%                  | 6.99%                                    | 6.47%                          | 9.80%              | 9.69%                    |
| Nov 2021        | 5.96%                | 0.51%                         | 6.48%                      | 2.40%               | 8.87%                    | 2.39%               | 10.82%                 | 5.73%                                    | 7.62%                          | 10.28%             | 10.21%                   |
| Oct 2021        | 5.66%                | 0.47%                         | 6.12%                      | 1.39%               | 7.52%                    | 2.46%               | 8.19%                  | 6.37%                                    | 5.79%                          | 7.76%              | 8.78%                    |
| Sep 2021        | 5.52%                | 0.39%                         | 5.91%                      | 1.14%               | 7.05%                    | 3.01%               | 7.67%                  | 5.53%                                    | 5.12%                          | 7.37%              | 8.58%                    |
| Aug 2021        | 5.32%                | 0.30%                         | 5.62%                      | 0.86%               | 6.49%                    | 2.06%               | 7.37%                  | 5.69%                                    | 4.70%                          | 5.68%              | 7.42%                    |
| Jul 2021        | 5.29%                | 0.34%                         | 5.62%                      | 0.79%               | 6.42%                    | 1.64%               | 6.99%                  | 5.05%                                    | 4.76%                          | 5.25%              | 7.98%                    |
| Jun 2021        | 4.52%                | 0.40%                         | 4.92%                      | 0.70%               | 5.63%                    | 2.25%               | 6.72%                  | 4.47%                                    | 4.14%                          | 5.11%              | 6.29%                    |
| May 2021        | 4.26%                | 0.31%                         | 4.58%                      | 0.78%               | 5.36%                    | 1.52%               | 6.32%                  | 3.52%                                    | 3.24%                          | 4.80%              | 6.73%                    |
| Apr 2021        | 4.57%                | 0.32%                         | 4.89%                      | 0.94%               | 5.83%                    | 2.04%               | 6.08%                  | 4.12%                                    | 4.01%                          | 6.87%              | 7.57%                    |
| Mar 2021        | 4.14%                | 0.35%                         | 4.49%                      | 1.24%               | 5.73%                    | 2.62%               | 5.85%                  | 4.10%                                    | 3.85%                          | 6.95%              | 7.49%                    |
| Feb 2021        | 4.85%                | 0.43%                         | 5.28%                      | 2.45%               | 7.73%                    | 3.09%               | 8.61%                  | 4.70%                                    | 5.20%                          | 6.63%              | 10.13%                   |
| Jan 2021        | 5.09%                | 0.24%                         | 5.33%                      | 4.05%               | 9.37%                    | 2.96%               | 11.01%                 | 5.73%                                    | 6.95%                          | 7.81%              | 11.57%                   |
| 2021            | 5.06%                | 0.38%                         | 5.44%                      | 1.62%               | 7.06%                    | 2.40%               | 7.94%                  | 5.18%                                    | 5.18%                          | 7.03%              | 8.56%                    |

| Year / Month | Certified absence | Self-<br>certified<br>absence | Total<br>absence<br>rate | Non<br>Covid-19<br>absence | Covid-19<br>Absence | снwв   | Mental Health | PC    | Disabilities | Older People | CHO Ops |
|--------------|-------------------|-------------------------------|--------------------------|----------------------------|---------------------|--------|---------------|-------|--------------|--------------|---------|
| Apr 2024     | 5.93%             | 0.52%                         | 6.78%                    | 6.45%                      | 0.32%               | 9.92%  | 6.12%         | 6.70% | 5.27%        | 10.64%       | 6.62%   |
| Mar 2024     | 5.99%             | 0.51%                         | 6.85%                    | 6.50%                      | 0.35%               | 10.51% | 7.03%         | 6.48% | 5.58%        | 9.83%        | 6.38%   |
| Feb 2024     | 6.21%             | 0.55%                         | 7.24%                    | 6.75%                      | 0.49%               | 10.21% | 7.17%         | 6.17% | 6.37%        | 10.41%       | 9.10%   |
| Jan 2024     | 6.27%             | 0.66%                         | 7.77%                    | 6.93%                      | 0.84%               | 11.11% | 7.51%         | 6.45% | 6.64%        | 11.93%       | 8.41%   |
| 2024         | 6.10%             | 0.56%                         | 7.17%                    | 6.66%                      | 0.51%               | 10.44% | 6.96%         | 6.45% | 5.98%        | 10.73%       | 7.67%   |
| Dec 2023     | 5.60%             | 0.67%                         | 7.02%                    | 6.27%                      | 0.76%               | 7.00%  | 7.70%         | 6.29% | 6.03%        | 9.89%        | 7.20%   |
| Nov 2023     | 5.70%             | 0.51%                         | 6.75%                    | 6.21%                      | 0.55%               | 5.17%  | 6.90%         | 5.36% | 6.21%        | 9.78%        | 5.24%   |
| Oct 2023     | 5.32%             | 0.51%                         | 6.45%                    | 5.83%                      | 0.62%               | 10.04% | 5.73%         | 4.95% | 5.96%        | 10.07%       | 5.21%   |
| Sep 2023     | 5.01%             | 0.44%                         | 6.37%                    | 5.44%                      | 0.93%               | 6.57%  | 5.47%         | 5.48% | 6.20%        | 8.94%        | 3.57%   |
| Aug 2023     | 5.51%             | 0.55%                         | 7.11%                    | 6.05%                      | 1.05%               | 10.93% | 6.11%         | 5.89% | 7.04%        | 9.88%        | 3.79%   |
| Jul 2023     | 4.97%             | 0.48%                         | 5.98%                    | 5.45%                      | 0.54%               | 5.77%  | 5.06%         | 5.74% | 5.55%        | 8.27%        | 9.35%   |
| Jun 2023     | 5.48%             | 0.44%                         | 6.31%                    | 5.92%                      | 0.39%               | 10.20% | 5.43%         | 5.79% | 6.01%        | 8.41%        | 6.65%   |
| May 2023     | 5.30%             | 0.44%                         | 6.39%                    | 5.74%                      | 0.65%               | 12.35% | 4.97%         | 6.07% | 5.86%        | 9.27%        | 4.39%   |
| Apr 2023     | 4.97%             | 0.47%                         | 6.07%                    | 5.44%                      | 0.63%               | 5.77%  | 5.04%         | 5.72% | 5.70%        | 8.27%        | 9.17%   |
| Mar 2023     | 5.31%             | 0.53%                         | 6.55%                    | 5.84%                      | 0.71%               | 5.58%  | 5.57%         | 6.17% | 5.80%        | 9.74%        | 6.09%   |
| Feb 2023     | 5.05%             | 0.46%                         | 6.07%                    | 5.51%                      | 0.56%               | 12.38% | 5.39%         | 6.40% | 5.01%        | 8.67%        | 6.16%   |
| Jan 2023     | 5.88%             | 0.54%                         | 7.59%                    | 6.42%                      | 1.18%               | 7.63%  | 6.70%         | 6.62% | 7.51%        | 10.01%       | 6.00%   |
| 2023         | 5.35%             | 0.50%                         | 6.56%                    | 5.85%                      | 0.71%               | 8.35%  | 5.84%         | 5.87% | 6.06%        | 9.29%        | 5.96%   |
| Dec 2022     | 6.25%             | 0.65%                         | 8.29%                    | 6.90%                      | 1.38%               | 12.22% | 7.82%         | 7.31% | 7.09%        | 12.50%       | 10.14%  |
| Nov 2022     | 5.71%             | 0.52%                         | 7.24%                    | 6.23%                      | 1.01%               | 3.23%  | 6.50%         | 6.27% | 6.96%        | 9.96%        | 7.64%   |
| Oct 2022     | 5.59%             | 0.54%                         | 7.26%                    | 6.13%                      | 1.13%               | 2.72%  | 6.59%         | 6.14% | 6.90%        | 10.38%       | 5.25%   |
| Sep 2022     | 5.81%             | 0.50%                         | 7.20%                    | 6.31%                      | 0.90%               | 2.90%  | 6.24%         | 5.75% | 7.01%        | 10.70%       | 7.21%   |
| Aug 2022     | 6.01%             | 0.42%                         | 7.50%                    | 6.43%                      | 1.06%               | 4.87%  | 7.22%         | 6.02% | 7.24%        | 10.45%       | 7.24%   |
| Jul 2022     | 5.94%             | 0.43%                         | 8.79%                    | 6.37%                      | 2.43%               | 3.98%  | 8.72%         | 6.55% | 8.97%        | 11.63%       | 6.71%   |
| Jun 2022     | 5.59%             | 0.51%                         | 8.17%                    | 6.11%                      | 2.06%               | 8.59%  | 8.76%         | 6.47% | 7.74%        | 11.23%       | 1.04%   |
| May 2022     | 5.39%             | 0.50%                         | 7.08%                    | 5.89%                      | 1.19%               | 5.38%  | 6.47%         | 5.50% | 6.99%        | 10.57%       | 0.06%   |
| Apr 2022     | 5.67%             | 0.42%                         | 9.19%                    | 6.09%                      | 3.10%               | 7.08%  | 9.21%         | 6.96% | 8.71%        | 13.54%       | 4.84%   |
| Mar 2022     | 6.04%             | 0.48%                         | 11.46%                   | 6.52%                      | 4.93%               | 10.14% | 10.97%        | 9.80% | 10.96%       | 15.34%       |         |
| Feb 2022     | 5.12%             | 0.37%                         | 8.63%                    | 5.49%                      | 3.14%               | 9.06%  | 8.47%         | 7.04% | 8.07%        | 12.40%       |         |
| Jan 2022     | 5.11%             | 0.56%                         | 11.42%                   | 5.67%                      | 5.75%               | 7.30%  | 11.60%        | 8.66% | 11.04%       | 16.16%       |         |
| 2022         | 5.68%             | 0.49%                         | 8.54%                    | 6.17%                      | 2.36%               | 6.41%  | 8.24%         | 6.91% | 8.16%        | 12.09%       | 5.56%   |
| Dec 2021     | 5.44%             | 0.53%                         | 8.54%                    | 5.96%                      | 2.58%               | 5.20%  | 8.98%         | 7.63% | 7.05%        | 12.52%       |         |
| Nov 2021     | 5.96%             | 0.51%                         | 8.87%                    | 6.48%                      | 2.40%               | 5.73%  | 9.30%         | 7.35% | 7.98%        | 12.49%       |         |
| Oct 2021     | 5.66%             | 0.47%                         | 7.52%                    | 6.12%                      | 1.39%               | 8.24%  | 6.65%         | 7.03% | 6.88%        | 10.40%       |         |
| Sep 2021     | 5.52%             | 0.39%                         | 7.05%                    | 5.91%                      | 1.14%               | 4.54%  | 6.27%         | 6.20% | 6.85%        | 9.63%        |         |
| Aug 2021     | 5.32%             | 0.30%                         | 6.49%                    | 5.62%                      | 0.86%               | 2.42%  | 6.96%         | 5.15% | 6.12%        | 8.81%        |         |
| Jul 2021     | 5.29%             | 0.34%                         | 6.42%                    | 5.62%                      | 0.79%               | 1.56%  | 6.08%         | 5.21% | 6.33%        | 8.76%        |         |
| Jun 2021     | 4.52%             | 0.40%                         | 5.63%                    | 4.92%                      | 0.70%               | 2.31%  | 6.10%         | 4.27% | 5.33%        | 7.72%        |         |
| May 2021     | 4.26%             | 0.31%                         | 5.36%                    | 4.58%                      | 0.78%               | 2.13%  | 5.80%         | 4.04% | 5.04%        | 7.44%        |         |
| Apr 2021     | 4.57%             | 0.32%                         | 5.83%                    | 4.89%                      | 0.94%               | 2.55%  | 6.36%         | 4.35% | 5.61%        | 7.89%        |         |
| Mar 2021     | 4.14%             | 0.35%                         | 5.73%                    | 4.49%                      | 1.24%               | 2.68%  | 5.50%         | 4.05% | 5.93%        | 7.99%        |         |
| Feb 2021     | 4.85%             | 0.43%                         | 7.73%                    | 5.28%                      | 2.45%               | 2.51%  | 6.76%         | 5.58% | 7.66%        | 12.04%       |         |
| Jan 2021     | 5.09%             | 0.24%                         | 9.37%                    | 5.33%                      | 4.05%               | 6.32%  | 8.51%         | 8.41% | 8.72%        | 13.13%       |         |
| 2021         | 5.06%             | 0.38%                         | 7.06%                    | 5.44%                      | 1.62%               | 3.86%  | 6.93%         | 5.78% | 6.65%        | 9.91%        |         |

| Year / Month | Certified absence | Self-<br>certified<br>absence | Non<br>Covid-19<br>absence | Covid-19<br>absence | Total<br>absence<br>rate | Community<br>Health &<br>Wellbeing | Primary Care | Disabilities | Mental Health | Older People | CHO<br>Operations | Health Service<br>Executive | Disabilities | Section 38<br>Voluntary<br>Agencies |
|--------------|-------------------|-------------------------------|----------------------------|---------------------|--------------------------|------------------------------------|--------------|--------------|---------------|--------------|-------------------|-----------------------------|--------------|-------------------------------------|
| Apr 2024     | 5.93%             | 0.52%                         | 6.45%                      | 0.32%               | 6.78%                    | 9.92%                              | 6.70%        | 6.56%        | 6.12%         | 10.64%       | 6.62%             | 7.56%                       | 4.85%        | 4.85%                               |
| Mar 2024     | 5.99%             | 0.51%                         | 6.50%                      | 0.35%               | 6.85%                    | 10.51%                             | 6.48%        | 6.43%        | 7.03%         | 9.83%        | 6.38%             | 7.52%                       | 5.33%        | 5.33%                               |
| Feb 2024     | 6.21%             | 0.55%                         | 6.75%                      | 0.49%               | 7.24%                    | 10.21%                             | 6.17%        | 7.43%        | 7.17%         | 10.41%       | 9.10%             | 7.77%                       | 6.06%        | 6.06%                               |
| Jan 2024     | 6.27%             | 0.66%                         | 6.93%                      | 0.84%               | 7.77%                    | 11.11%                             | 6.45%        | 8.49%        | 7.51%         | 11.93%       | 8.41%             | 8.45%                       | 6.04%        | 6.04%                               |
| 2024         | 6.10%             | 0.56%                         | 6.66%                      | 0.51%               | 7.17%                    | 10.44%                             | 6.45%        | 7.25%        | 6.96%         | 10.73%       | 7.67%             | 7.84%                       | 5.58%        | 5.58%                               |
| Dec 2023     | 5.60%             | 0.67%                         | 6.27%                      | 0.76%               | 7.02%                    | 7.00%                              | 6.29%        | 8.33%        | 7.70%         | 9.89%        | 7.20%             | 7.89%                       | 5.50%        | 5.50%                               |
| Nov 2023     | 5.70%             | 0.51%                         | 6.21%                      | 0.55%               | 6.75%                    | 5.17%                              | 5.36%        | 7.45%        | 6.90%         | 9.78%        | 5.24%             | 7.13%                       | 5.81%        | 5.81%                               |
| Oct 2023     | 5.32%             | 0.51%                         | 5.83%                      | 0.62%               | 6.45%                    | 10.04%                             | 4.95%        | 7.52%        | 5.73%         | 10.07%       | 5.21%             | 6.86%                       | 5.47%        | 5.47%                               |
| Sep 2023     | 5.01%             | 0.44%                         | 5.44%                      | 0.93%               | 6.37%                    | 6.57%                              | 5.48%        | 8.06%        | 5.47%         | 8.94%        | 3.57%             | 6.69%                       | 5.63%        | 5.63%                               |
| Aug 2023     | 5.51%             | 0.55%                         | 6.05%                      | 1.05%               | 7.11%                    | 10.93%                             | 5.89%        | 8.59%        | 6.11%         | 9.88%        | 3.79%             | 7.34%                       | 6.51%        | 6.51%                               |
| Jul 2023     | 4.97%             | 0.48%                         | 5.45%                      | 0.54%               | 5.98%                    | 5.77%                              | 5.74%        | 7.53%        | 5.06%         | 8.27%        | 9.35%             | 6.50%                       | 5.09%        | 5.09%                               |
| Jun 2023     | 5.48%             | 0.44%                         | 5.92%                      | 0.39%               | 6.31%                    | 10.20%                             | 5.79%        | 7.65%        | 5.43%         | 8.41%        | 6.65%             | 6.66%                       | 5.52%        | 5.52%                               |
| May 2023     | 5.30%             | 0.44%                         | 5.74%                      | 0.65%               | 6.39%                    | 12.35%                             | 6.07%        | 8.21%        | 4.97%         | 9.27%        | 4.39%             | 6.92%                       | 5.09%        | 5.09%                               |
| Apr 2023     | 4.97%             | 0.47%                         | 5.44%                      | 0.63%               | 6.07%                    | 5.77%                              | 5.72%        | 7.53%        | 5.04%         | 8.27%        | 9.17%             | 6.49%                       | 5.17%        | 5.17%                               |
| Mar 2023     | 5.31%             | 0.53%                         | 5.84%                      | 0.71%               | 6.55%                    | 5.58%                              | 6.17%        | 6.73%        | 5.57%         | 9.74%        | 6.09%             | 6.98%                       | 5.51%        | 5.51%                               |
| Feb 2023     | 5.05%             | 0.46%                         | 5.51%                      | 0.56%               | 6.07%                    | 12.38%                             | 6.40%        | 6.85%        | 5.39%         | 8.67%        | 6.16%             | 6.82%                       | 4.50%        | 4.50%                               |
| Jan 2023     | 5.88%             | 0.54%                         | 6.42%                      | 1.18%               | 7.59%                    | 7.63%                              | 6.62%        | 10.62%       | 6.70%         | 10.01%       | 6.00%             | 8.04%                       | 6.56%        | 6.56%                               |
| 2023         | 5.35%             | 0.50%                         | 5.85%                      | 0.71%               | 6.56%                    | 8.35%                              | 5.87%        | 7.93%        | 5.84%         | 9.29%        | 5.96%             | 7.03%                       | 5.51%        | 5.51%                               |
| Dec 2022     | 6.25%             | 0.65%                         | 6.90%                      | 1.38%               | 8.29%                    | 12.22%                             | 7.31%        | 11.18%       | 7.82%         | 12.50%       | 10.14%            | 9.39%                       | 5.94%        | 5.94%                               |
| Nov 2022     | 5.71%             | 0.52%                         | 6.23%                      | 1.01%               | 7.24%                    | 3.23%                              | 6.27%        | 9.94%        | 6.50%         | 9.96%        | 7.64%             | 7.75%                       | 5.98%        | 5.98%                               |
| Oct 2022     | 5.59%             | 0.54%                         | 6.13%                      | 1.13%               | 7.26%                    | 2.72%                              | 6.14%        | 8.63%        | 6.59%         | 10.38%       | 5.25%             | 7.65%                       | 6.35%        | 6.35%                               |
| Sep 2022     | 5.81%             | 0.50%                         | 6.31%                      | 0.90%               | 7.20%                    | 2.90%                              | 5.75%        | 8.45%        | 6.24%         | 10.70%       | 7.21%             | 7.47%                       | 6.52%        | 6.52%                               |
| Aug 2022     | 6.01%             | 0.42%                         | 6.43%                      | 1.06%               | 7.50%                    | 4.87%                              | 6.02%        | 10.45%       | 7.22%         | 10.45%       | 7.24%             | 8.05%                       | 6.39%        | 6.39%                               |
| Jul 2022     | 5.94%             | 0.43%                         | 6.37%                      | 2.43%               | 8.79%                    | 3.98%                              | 6.55%        | 11.36%       | 8.72%         | 11.63%       | 6.71%             | 9.03%                       | 8.24%        | 8.24%                               |
| Jun 2022     | 5.59%             | 0.51%                         | 6.11%                      | 2.06%               | 8.17%                    | 8.59%                              | 6.47%        | 10.60%       | 8.76%         | 11.23%       | 1.04%             | 8.70%                       | 6.84%        | 6.84%                               |
| May 2022     | 5.39%             | 0.50%                         | 5.89%                      | 1.19%               | 7.08%                    | 5.38%                              | 5.50%        | 10.28%       | 6.47%         | 10.57%       | 0.06%             | 7.54%                       | 5.87%        | 5.87%                               |
| Apr 2022     | 5.67%             | 0.42%                         | 6.09%                      | 3.10%               | 9.19%                    | 7.08%                              | 6.96%        | 10.38%       | 9.21%         | 13.54%       | 4.84%             | 9.60%                       | 8.19%        | 8.19%                               |
| Mar 2022     | 6.04%             | 0.48%                         | 6.52%                      | 4.93%               | 11.46%                   | 10.14%                             | 9.80%        | 12.89%       | 10.97%        | 15.34%       |                   | 11.88%                      | 10.24%       | 10.24%                              |
| Feb 2022     | 5.12%             | 0.37%                         | 5.49%                      | 3.14%               | 8.63%                    | 9.06%                              | 7.04%        | 11.94%       | 8.47%         | 12.40%       |                   | 9.36%                       | 6.78%        | 6.78%                               |
| Jan 2022     | 5.11%             | 0.56%                         | 5.67%                      | 5.75%               | 11.42%                   | 7.30%                              | 8.66%        | 13.56%       | 11.60%        | 16.16%       |                   | 11.94%                      | 10.38%       | 10.38%                              |
| 2022         | 5.68%             | 0.49%                         | 6.17%                      | 2.36%               | 8.54%                    | 6.41%                              | 6.91%        | 10.81%       | 8.24%         | 12.09%       | 5.56%             | 9.05%                       | 7.33%        | 7.33%                               |
| Dec 2021     | 5.44%             | 0.53%                         | 5.96%                      | 2.58%               | 8.54%                    | 5.20%                              | 7.63%        | 11.41%       | 8.98%         | 12.52%       |                   | 9.69%                       | 5.55%        | 5.55%                               |
| Nov 2021     | 5.96%             | 0.51%                         | 6.48%                      | 2.40%               | 8.87%                    | 5.73%                              | 7.35%        | 10.30%       | 9.30%         | 12.49%       |                   | 9.47%                       | 7.05%        | 7.05%                               |
| Oct 2021     | 5.66%             | 0.47%                         | 6.12%                      | 1.39%               | 7.52%                    | 8.24%                              | 7.03%        | 9.80%        | 6.65%         | 10.40%       |                   | 8.16%                       | 5.91%        | 5.91%                               |
| Sep 2021     | 5.52%             | 0.39%                         | 5.91%                      | 1.14%               | 7.05%                    | 4.54%                              | 6.20%        | 8.69%        | 6.27%         | 9.63%        |                   | 7.37%                       | 6.20%        | 6.20%                               |
| Aug 2021     | 5.32%             | 0.30%                         | 5.62%                      | 0.86%               | 6.49%                    | 2.42%                              | 5.15%        | 9.48%        | 6.96%         | 8.81%        |                   | 7.12%                       | 5.17%        | 5.179                               |
| lul 2021     | 5.29%             | 0.34%                         | 5.62%                      | 0.79%               | 6.42%                    | 1.56%                              | 5.21%        | 9.04%        | 6.08%         | 8.76%        |                   | 6.81%                       | 5.37%        | 5.379                               |
| lun 2021     | 4.52%             | 0.40%                         | 4.92%                      | 0.70%               | 5.63%                    | 2.31%                              | 4.27%        | 8.52%        | 6.10%         | 7.72%        |                   | 6.17%                       | 4.20%        | 4.209                               |
| May 2021     | 4.26%             | 0.31%                         | 4.58%                      | 0.78%               | 5.36%                    | 2.13%                              | 4.04%        | 7.35%        | 5.80%         | 7.44%        |                   | 5.79%                       | 4.22%        | 4.229                               |
| Apr 2021     | 4.57%             | 0.32%                         | 4.89%                      | 0.94%               | 5.83%                    | 2.55%                              | 4.35%        | 7.73%        | 6.36%         | 7.89%        |                   | 6.20%                       | 4.86%        | 4.869                               |
| Mar 2021     | 4.14%             | 0.35%                         | 4.49%                      | 1.24%               | 5.73%                    | 2.68%                              | 4.05%        | 8.37%        | 5.50%         | 7.99%        |                   | 5.98%                       | 4.95%        | 4.95%                               |
| Feb 2021     | 4.85%             | 0.43%                         | 5.28%                      | 2.45%               | 7.73%                    | 2.51%                              | 5.58%        | 10.57%       | 6.76%         | 12.04%       |                   | 8.14%                       | 6.72%        | 6.729                               |
| Jan 2021     | 5.09%             | 0.24%                         | 5.33%                      | 4.05%               | 9.37%                    | 6.32%                              | 8.41%        | 10.93%       | 8.51%         | 13.13%       |                   | 9.98%                       | 8.09%        | 8.099                               |
| 2021         | 5.06%             | 0.38%                         | 5.44%                      | 1.62%               | 7.06%                    | 3.86%                              | 5.78%        | 9.34%        | 6.93%         | 9.91%        |                   | 7.58%                       | 5.73%        | 5.73%                               |