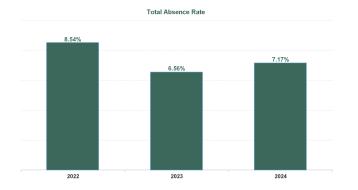

| Year /<br>Month | Certified<br>absence | Self-<br>certified<br>absence | Non<br>Covid-19<br>absence | Covid-19<br>absence | Total<br>absence<br>rate | Medical &<br>Dental | Nursing &<br>Midwifery | Health &<br>Social Care<br>Professionals | Management &<br>Administrative | General<br>Support | Patient &<br>Client Care |
|-----------------|----------------------|-------------------------------|----------------------------|---------------------|--------------------------|---------------------|------------------------|------------------------------------------|--------------------------------|--------------------|--------------------------|
| Apr 2024        | 5.93%                | 0.52%                         | 6.45%                      | 0.32%               | 6.78%                    | 2.10%               | 7.33%                  | 5.24%                                    | 6.48%                          | 7.09%              | 7.75%                    |
| Mar 2024        | 5.99%                | 0.51%                         | 6.50%                      | 0.35%               | 6.85%                    | 2.40%               | 7.71%                  | 5.37%                                    | 6.21%                          | 6.88%              | 7.64%                    |
| Feb 2024        | 6.21%                | 0.55%                         | 6.75%                      | 0.49%               | 7.24%                    | 4.17%               | 7.78%                  | 5.59%                                    | 6.40%                          | 8.71%              | 8.22%                    |
| Jan 2024        | 6.27%                | 0.66%                         | 6.93%                      | 0.84%               | 7.77%                    | 3.28%               | 8.60%                  | 5.77%                                    | 7.03%                          | 7.80%              | 8.94%                    |
| 2024            | 6.10%                | 0.56%                         | 6.66%                      | 0.51%               | 7.17%                    | 2.99%               | 7.87%                  | 5.49%                                    | 6.54%                          | 7.63%              | 8.15%                    |
| Dec 2023        | 5.60%                | 0.67%                         | 6.27%                      | 0.76%               | 7.02%                    | 3.47%               | 7.83%                  | 5.48%                                    | 6.32%                          | 7.73%              | 7.73%                    |
| Nov 2023        | 5.70%                | 0.51%                         | 6.21%                      | 0.55%               | 6.75%                    | 2.44%               | 7.19%                  | 5.26%                                    | 5.39%                          | 7.00%              | 8.31%                    |
| Oct 2023        | 5.32%                | 0.51%                         | 5.83%                      | 0.62%               | 6.45%                    | 2.47%               | 6.94%                  | 5.19%                                    | 4.61%                          | 10.37%             | 7.64%                    |
| Sep 2023        | 5.01%                | 0.44%                         | 5.44%                      | 0.93%               | 6.37%                    | 1.79%               | 6.99%                  | 5.27%                                    | 4.73%                          | 5.58%              | 7.81%                    |
| Aug 2023        | 5.51%                | 0.55%                         | 6.05%                      | 1.05%               | 7.11%                    | 2.12%               | 7.22%                  | 5.90%                                    | 5.52%                          | 6.86%              | 9.06%                    |
| Jul 2023        | 4.97%                | 0.48%                         | 5.45%                      | 0.54%               | 5.98%                    | 2.63%               | 6.31%                  | 5.11%                                    | 4.14%                          | 6.79%              | 7.13%                    |
| Jun 2023        | 5.48%                | 0.44%                         | 5.92%                      | 0.39%               | 6.31%                    | 3.01%               | 6.53%                  | 5.12%                                    | 5.47%                          | 8.09%              | 7.33%                    |
| May 2023        | 5.30%                | 0.44%                         | 5.74%                      | 0.65%               | 6.39%                    | 2.08%               | 6.77%                  | 5.87%                                    | 5.32%                          | 8.53%              | 7.14%                    |
| Apr 2023        | 4.97%                | 0.47%                         | 5.44%                      | 0.63%               | 6.07%                    | 2.63%               | 6.09%                  | 6.10%                                    | 4.67%                          | 7.84%              | 6.84%                    |
| Mar 2023        | 5.31%                | 0.53%                         | 5.84%                      | 0.71%               | 6.55%                    | 3.10%               | 6.84%                  | 5.62%                                    | 4.39%                          | 8.22%              | 7.99%                    |
| Feb 2023        | 5.05%                | 0.46%                         | 5.51%                      | 0.56%               | 6.07%                    | 2.03%               | 6.67%                  | 4.17%                                    | 4.85%                          | 9.55%              | 7.19%                    |
| Jan 2023        | 5.88%                | 0.54%                         | 6.42%                      | 1.18%               | 7.59%                    | 1.08%               | 8.49%                  | 5.41%                                    | 5.30%                          | 12.17%             | 9.22%                    |
| 2023            | 5.35%                | 0.50%                         | 5.85%                      | 0.71%               | 6.56%                    | 2.39%               | 7.00%                  | 5.37%                                    | 5.06%                          | 8.25%              | 7.78%                    |
| Dec 2022        | 6.25%                | 0.65%                         | 6.90%                      | 1.38%               | 8.29%                    | 2.48%               | 9.69%                  | 6.49%                                    | 6.48%                          | 10.79%             | 9.11%                    |
| Nov 2022        | 5.71%                | 0.52%                         | 6.23%                      | 1.01%               | 7.24%                    | 2.54%               | 8.33%                  | 5.28%                                    | 5.28%                          | 8.10%              | 8.61%                    |
| Oct 2022        | 5.59%                | 0.54%                         | 6.13%                      | 1.13%               | 7.26%                    | 3.27%               | 8.03%                  | 5.85%                                    | 4.68%                          | 7.90%              | 8.76%                    |
| Sep 2022        | 5.81%                | 0.50%                         | 6.31%                      | 0.90%               | 7.20%                    | 2.45%               | 8.20%                  | 4.79%                                    | 4.60%                          | 7.65%              | 9.28%                    |
| Aug 2022        | 6.01%                | 0.42%                         | 6.43%                      | 1.06%               | 7.50%                    | 1.75%               | 8.05%                  | 5.13%                                    | 4.56%                          | 12.65%             | 9.64%                    |
| Jul 2022        | 5.94%                | 0.43%                         | 6.37%                      | 2.43%               | 8.79%                    | 3.33%               | 9.52%                  | 6.85%                                    | 5.64%                          | 10.95%             | 10.82%                   |
| Jun 2022        | 5.59%                | 0.51%                         | 6.11%                      | 2.06%               | 8.17%                    | 2.90%               | 9.29%                  | 5.96%                                    | 5.73%                          | 11.68%             | 9.57%                    |
| May 2022        | 5.39%                | 0.50%                         | 5.89%                      | 1.19%               | 7.08%                    | 1.46%               | 7.77%                  | 5.07%                                    | 5.14%                          | 12.56%             | 8.45%                    |
| Apr 2022        | 5.67%                | 0.42%                         | 6.09%                      | 3.10%               | 9.19%                    | 1.81%               | 10.08%                 | 7.37%                                    | 6.47%                          | 14.38%             | 10.80%                   |
| Mar 2022        | 6.04%                | 0.48%                         | 6.52%                      | 4.93%               | 11.46%                   | 3.19%               | 12.51%                 | 8.48%                                    | 9.04%                          | 20.27%             | 13.34%                   |
| Feb 2022        | 5.12%                | 0.37%                         | 5.49%                      | 3.14%               | 8.63%                    | 2.45%               | 9.53%                  | 6.36%                                    | 5.82%                          | 12.23%             | 10.64%                   |
| Jan 2022        | 5.11%                | 0.56%                         | 5.67%                      | 5.75%               | 11.42%                   | 3.41%               | 12.60%                 | 9.25%                                    | 7.69%                          | 12.67%             | 13.68%                   |
| 2022            | 5.68%                | 0.49%                         | 6.17%                      | 2.36%               | 8.54%                    | 2.58%               | 9.48%                  | 6.43%                                    | 5.93%                          | 11.83%             | 10.26%                   |
| Dec 2021        | 5.44%                | 0.53%                         | 5.96%                      | 2.58%               | 8.54%                    | 2.68%               | 9.79%                  | 6.99%                                    | 6.47%                          | 9.80%              | 9.69%                    |
| Nov 2021        | 5.96%                | 0.51%                         | 6.48%                      | 2.40%               | 8.87%                    | 2.39%               | 10.82%                 | 5.73%                                    | 7.62%                          | 10.28%             | 10.21%                   |
| Oct 2021        | 5.66%                | 0.47%                         | 6.12%                      | 1.39%               | 7.52%                    | 2.46%               | 8.19%                  | 6.37%                                    | 5.79%                          | 7.76%              | 8.78%                    |
| Sep 2021        | 5.52%                | 0.39%                         | 5.91%                      | 1.14%               | 7.05%                    | 3.01%               | 7.67%                  | 5.53%                                    | 5.12%                          | 7.37%              | 8.58%                    |
| Aug 2021        | 5.32%                | 0.30%                         | 5.62%                      | 0.86%               | 6.49%                    | 2.06%               | 7.37%                  | 5.69%                                    | 4.70%                          | 5.68%              | 7.42%                    |
| Jul 2021        | 5.29%                | 0.34%                         | 5.62%                      | 0.79%               | 6.42%                    | 1.64%               | 6.99%                  | 5.05%                                    | 4.76%                          | 5.25%              | 7.98%                    |
| Jun 2021        | 4.52%                | 0.40%                         | 4.92%                      | 0.70%               | 5.63%                    | 2.25%               | 6.72%                  | 4.47%                                    | 4.14%                          | 5.11%              | 6.29%                    |
| May 2021        | 4.26%                | 0.31%                         | 4.58%                      | 0.78%               | 5.36%                    | 1.52%               | 6.32%                  | 3.52%                                    | 3.24%                          | 4.80%              | 6.73%                    |
| Apr 2021        | 4.57%                | 0.32%                         | 4.89%                      | 0.94%               | 5.83%                    | 2.04%               | 6.08%                  | 4.12%                                    | 4.01%                          | 6.87%              | 7.57%                    |
| Mar 2021        | 4.14%                | 0.35%                         | 4.49%                      | 1.24%               | 5.73%                    | 2.62%               | 5.85%                  | 4.10%                                    | 3.85%                          | 6.95%              | 7.49%                    |
| Feb 2021        | 4.85%                | 0.43%                         | 5.28%                      | 2.45%               | 7.73%                    | 3.09%               | 8.61%                  | 4.70%                                    | 5.20%                          | 6.63%              | 10.13%                   |
| Jan 2021        | 5.09%                | 0.24%                         | 5.33%                      | 4.05%               | 9.37%                    | 2.96%               | 11.01%                 | 5.73%                                    | 6.95%                          | 7.81%              | 11.57%                   |
| 2021            | 5.06%                | 0.38%                         | 5.44%                      | 1.62%               | 7.06%                    | 2.40%               | 7.94%                  | 5.18%                                    | 5.18%                          | 7.03%              | 8.56%                    |

| Year / Month | Certified absence | Self-<br>certified<br>absence | Total<br>absence<br>rate | Non<br>Covid-19<br>absence | Covid-19<br>Absence | снwв   | Mental Health | PC    | Disabilities | Older People | CHO Ops |
|--------------|-------------------|-------------------------------|--------------------------|----------------------------|---------------------|--------|---------------|-------|--------------|--------------|---------|
| Apr 2024     | 5.93%             | 0.52%                         | 6.78%                    | 6.45%                      | 0.32%               | 9.92%  | 6.12%         | 6.70% | 5.27%        | 10.64%       | 6.62%   |
| Mar 2024     | 5.99%             | 0.51%                         | 6.85%                    | 6.50%                      | 0.35%               | 10.51% | 7.03%         | 6.48% | 5.58%        | 9.83%        | 6.38%   |
| Feb 2024     | 6.21%             | 0.55%                         | 7.24%                    | 6.75%                      | 0.49%               | 10.21% | 7.17%         | 6.17% | 6.37%        | 10.41%       | 9.10%   |
| Jan 2024     | 6.27%             | 0.66%                         | 7.77%                    | 6.93%                      | 0.84%               | 11.11% | 7.51%         | 6.45% | 6.64%        | 11.93%       | 8.41%   |
| 2024         | 6.10%             | 0.56%                         | 7.17%                    | 6.66%                      | 0.51%               | 10.44% | 6.96%         | 6.45% | 5.98%        | 10.73%       | 7.67%   |
| Dec 2023     | 5.60%             | 0.67%                         | 7.02%                    | 6.27%                      | 0.76%               | 7.00%  | 7.70%         | 6.29% | 6.03%        | 9.89%        | 7.20%   |
| Nov 2023     | 5.70%             | 0.51%                         | 6.75%                    | 6.21%                      | 0.55%               | 5.17%  | 6.90%         | 5.36% | 6.21%        | 9.78%        | 5.24%   |
| Oct 2023     | 5.32%             | 0.51%                         | 6.45%                    | 5.83%                      | 0.62%               | 10.04% | 5.73%         | 4.95% | 5.96%        | 10.07%       | 5.21%   |
| Sep 2023     | 5.01%             | 0.44%                         | 6.37%                    | 5.44%                      | 0.93%               | 6.57%  | 5.47%         | 5.48% | 6.20%        | 8.94%        | 3.57%   |
| Aug 2023     | 5.51%             | 0.55%                         | 7.11%                    | 6.05%                      | 1.05%               | 10.93% | 6.11%         | 5.89% | 7.04%        | 9.88%        | 3.79%   |
| Jul 2023     | 4.97%             | 0.48%                         | 5.98%                    | 5.45%                      | 0.54%               | 5.77%  | 5.06%         | 5.74% | 5.55%        | 8.27%        | 9.35%   |
| Jun 2023     | 5.48%             | 0.44%                         | 6.31%                    | 5.92%                      | 0.39%               | 10.20% | 5.43%         | 5.79% | 6.01%        | 8.41%        | 6.65%   |
| May 2023     | 5.30%             | 0.44%                         | 6.39%                    | 5.74%                      | 0.65%               | 12.35% | 4.97%         | 6.07% | 5.86%        | 9.27%        | 4.39%   |
| Apr 2023     | 4.97%             | 0.47%                         | 6.07%                    | 5.44%                      | 0.63%               | 5.77%  | 5.04%         | 5.72% | 5.70%        | 8.27%        | 9.17%   |
| Mar 2023     | 5.31%             | 0.53%                         | 6.55%                    | 5.84%                      | 0.71%               | 5.58%  | 5.57%         | 6.17% | 5.80%        | 9.74%        | 6.09%   |
| Feb 2023     | 5.05%             | 0.46%                         | 6.07%                    | 5.51%                      | 0.56%               | 12.38% | 5.39%         | 6.40% | 5.01%        | 8.67%        | 6.16%   |
| Jan 2023     | 5.88%             | 0.54%                         | 7.59%                    | 6.42%                      | 1.18%               | 7.63%  | 6.70%         | 6.62% | 7.51%        | 10.01%       | 6.00%   |
| 2023         | 5.35%             | 0.50%                         | 6.56%                    | 5.85%                      | 0.71%               | 8.35%  | 5.84%         | 5.87% | 6.06%        | 9.29%        | 5.96%   |
| Dec 2022     | 6.25%             | 0.65%                         | 8.29%                    | 6.90%                      | 1.38%               | 12.22% | 7.82%         | 7.31% | 7.09%        | 12.50%       | 10.14%  |
| Nov 2022     | 5.71%             | 0.52%                         | 7.24%                    | 6.23%                      | 1.01%               | 3.23%  | 6.50%         | 6.27% | 6.96%        | 9.96%        | 7.64%   |
| Oct 2022     | 5.59%             | 0.54%                         | 7.26%                    | 6.13%                      | 1.13%               | 2.72%  | 6.59%         | 6.14% | 6.90%        | 10.38%       | 5.25%   |
| Sep 2022     | 5.81%             | 0.50%                         | 7.20%                    | 6.31%                      | 0.90%               | 2.90%  | 6.24%         | 5.75% | 7.01%        | 10.70%       | 7.21%   |
| Aug 2022     | 6.01%             | 0.42%                         | 7.50%                    | 6.43%                      | 1.06%               | 4.87%  | 7.22%         | 6.02% | 7.24%        | 10.45%       | 7.24%   |
| Jul 2022     | 5.94%             | 0.43%                         | 8.79%                    | 6.37%                      | 2.43%               | 3.98%  | 8.72%         | 6.55% | 8.97%        | 11.63%       | 6.71%   |
| Jun 2022     | 5.59%             | 0.51%                         | 8.17%                    | 6.11%                      | 2.06%               | 8.59%  | 8.76%         | 6.47% | 7.74%        | 11.23%       | 1.04%   |
| May 2022     | 5.39%             | 0.50%                         | 7.08%                    | 5.89%                      | 1.19%               | 5.38%  | 6.47%         | 5.50% | 6.99%        | 10.57%       | 0.06%   |
| Apr 2022     | 5.67%             | 0.42%                         | 9.19%                    | 6.09%                      | 3.10%               | 7.08%  | 9.21%         | 6.96% | 8.71%        | 13.54%       | 4.84%   |
| Mar 2022     | 6.04%             | 0.48%                         | 11.46%                   | 6.52%                      | 4.93%               | 10.14% | 10.97%        | 9.80% | 10.96%       | 15.34%       |         |
| Feb 2022     | 5.12%             | 0.37%                         | 8.63%                    | 5.49%                      | 3.14%               | 9.06%  | 8.47%         | 7.04% | 8.07%        | 12.40%       |         |
| Jan 2022     | 5.11%             | 0.56%                         | 11.42%                   | 5.67%                      | 5.75%               | 7.30%  | 11.60%        | 8.66% | 11.04%       | 16.16%       |         |
| 2022         | 5.68%             | 0.49%                         | 8.54%                    | 6.17%                      | 2.36%               | 6.41%  | 8.24%         | 6.91% | 8.16%        | 12.09%       | 5.56%   |
| Dec 2021     | 5.44%             | 0.53%                         | 8.54%                    | 5.96%                      | 2.58%               | 5.20%  | 8.98%         | 7.63% | 7.05%        | 12.52%       |         |
| Nov 2021     | 5.96%             | 0.51%                         | 8.87%                    | 6.48%                      | 2.40%               | 5.73%  | 9.30%         | 7.35% | 7.98%        | 12.49%       |         |
| Oct 2021     | 5.66%             | 0.47%                         | 7.52%                    | 6.12%                      | 1.39%               | 8.24%  | 6.65%         | 7.03% | 6.88%        | 10.40%       |         |
| Sep 2021     | 5.52%             | 0.39%                         | 7.05%                    | 5.91%                      | 1.14%               | 4.54%  | 6.27%         | 6.20% | 6.85%        | 9.63%        |         |
| Aug 2021     | 5.32%             | 0.30%                         | 6.49%                    | 5.62%                      | 0.86%               | 2.42%  | 6.96%         | 5.15% | 6.12%        | 8.81%        |         |
| Jul 2021     | 5.29%             | 0.34%                         | 6.42%                    | 5.62%                      | 0.79%               | 1.56%  | 6.08%         | 5.21% | 6.33%        | 8.76%        |         |
| Jun 2021     | 4.52%             | 0.40%                         | 5.63%                    | 4.92%                      | 0.70%               | 2.31%  | 6.10%         | 4.27% | 5.33%        | 7.72%        |         |
| May 2021     | 4.26%             | 0.31%                         | 5.36%                    | 4.58%                      | 0.78%               | 2.13%  | 5.80%         | 4.04% | 5.04%        | 7.44%        |         |
| Apr 2021     | 4.57%             | 0.32%                         | 5.83%                    | 4.89%                      | 0.94%               | 2.55%  | 6.36%         | 4.35% | 5.61%        | 7.89%        |         |
| Mar 2021     | 4.14%             | 0.35%                         | 5.73%                    | 4.49%                      | 1.24%               | 2.68%  | 5.50%         | 4.05% | 5.93%        | 7.99%        |         |
| Feb 2021     | 4.85%             | 0.43%                         | 7.73%                    | 5.28%                      | 2.45%               | 2.51%  | 6.76%         | 5.58% | 7.66%        | 12.04%       |         |
| Jan 2021     | 5.09%             | 0.24%                         | 9.37%                    | 5.33%                      | 4.05%               | 6.32%  | 8.51%         | 8.41% | 8.72%        | 13.13%       |         |
| 2021         | 5.06%             | 0.38%                         | 7.06%                    | 5.44%                      | 1.62%               | 3.86%  | 6.93%         | 5.78% | 6.65%        | 9.91%        |         |

| Year / Month | Certified absence | Self-<br>certified<br>absence | Non<br>Covid-19<br>absence | Covid-19<br>absence | Total<br>absence<br>rate | Community<br>Health &<br>Wellbeing | Primary Care | Disabilities | Mental Health | Older People | CHO<br>Operations | Health Service<br>Executive | Disabilities | Section 38<br>Voluntary<br>Agencies |
|--------------|-------------------|-------------------------------|----------------------------|---------------------|--------------------------|------------------------------------|--------------|--------------|---------------|--------------|-------------------|-----------------------------|--------------|-------------------------------------|
| Apr 2024     | 5.93%             | 0.52%                         | 6.45%                      | 0.32%               | 6.78%                    | 9.92%                              | 6.70%        | 6.56%        | 6.12%         | 10.64%       | 6.62%             | 7.56%                       | 4.85%        | 4.85%                               |
| Mar 2024     | 5.99%             | 0.51%                         | 6.50%                      | 0.35%               | 6.85%                    | 10.51%                             | 6.48%        | 6.43%        | 7.03%         | 9.83%        | 6.38%             | 7.52%                       | 5.33%        | 5.33%                               |
| Feb 2024     | 6.21%             | 0.55%                         | 6.75%                      | 0.49%               | 7.24%                    | 10.21%                             | 6.17%        | 7.43%        | 7.17%         | 10.41%       | 9.10%             | 7.77%                       | 6.06%        | 6.06%                               |
| Jan 2024     | 6.27%             | 0.66%                         | 6.93%                      | 0.84%               | 7.77%                    | 11.11%                             | 6.45%        | 8.49%        | 7.51%         | 11.93%       | 8.41%             | 8.45%                       | 6.04%        | 6.04%                               |
| 2024         | 6.10%             | 0.56%                         | 6.66%                      | 0.51%               | 7.17%                    | 10.44%                             | 6.45%        | 7.25%        | 6.96%         | 10.73%       | 7.67%             | 7.84%                       | 5.58%        | 5.58%                               |
| Dec 2023     | 5.60%             | 0.67%                         | 6.27%                      | 0.76%               | 7.02%                    | 7.00%                              | 6.29%        | 8.33%        | 7.70%         | 9.89%        | 7.20%             | 7.89%                       | 5.50%        | 5.50%                               |
| Nov 2023     | 5.70%             | 0.51%                         | 6.21%                      | 0.55%               | 6.75%                    | 5.17%                              | 5.36%        | 7.45%        | 6.90%         | 9.78%        | 5.24%             | 7.13%                       | 5.81%        | 5.81%                               |
| Oct 2023     | 5.32%             | 0.51%                         | 5.83%                      | 0.62%               | 6.45%                    | 10.04%                             | 4.95%        | 7.52%        | 5.73%         | 10.07%       | 5.21%             | 6.86%                       | 5.47%        | 5.47%                               |
| Sep 2023     | 5.01%             | 0.44%                         | 5.44%                      | 0.93%               | 6.37%                    | 6.57%                              | 5.48%        | 8.06%        | 5.47%         | 8.94%        | 3.57%             | 6.69%                       | 5.63%        | 5.63%                               |
| Aug 2023     | 5.51%             | 0.55%                         | 6.05%                      | 1.05%               | 7.11%                    | 10.93%                             | 5.89%        | 8.59%        | 6.11%         | 9.88%        | 3.79%             | 7.34%                       | 6.51%        | 6.51%                               |
| Jul 2023     | 4.97%             | 0.48%                         | 5.45%                      | 0.54%               | 5.98%                    | 5.77%                              | 5.74%        | 7.53%        | 5.06%         | 8.27%        | 9.35%             | 6.50%                       | 5.09%        | 5.09%                               |
| Jun 2023     | 5.48%             | 0.44%                         | 5.92%                      | 0.39%               | 6.31%                    | 10.20%                             | 5.79%        | 7.65%        | 5.43%         | 8.41%        | 6.65%             | 6.66%                       | 5.52%        | 5.52%                               |
| May 2023     | 5.30%             | 0.44%                         | 5.74%                      | 0.65%               | 6.39%                    | 12.35%                             | 6.07%        | 8.21%        | 4.97%         | 9.27%        | 4.39%             | 6.92%                       | 5.09%        | 5.09%                               |
| Apr 2023     | 4.97%             | 0.47%                         | 5.44%                      | 0.63%               | 6.07%                    | 5.77%                              | 5.72%        | 7.53%        | 5.04%         | 8.27%        | 9.17%             | 6.49%                       | 5.17%        | 5.17%                               |
| Mar 2023     | 5.31%             | 0.53%                         | 5.84%                      | 0.71%               | 6.55%                    | 5.58%                              | 6.17%        | 6.73%        | 5.57%         | 9.74%        | 6.09%             | 6.98%                       | 5.51%        | 5.51%                               |
| Feb 2023     | 5.05%             | 0.46%                         | 5.51%                      | 0.56%               | 6.07%                    | 12.38%                             | 6.40%        | 6.85%        | 5.39%         | 8.67%        | 6.16%             | 6.82%                       | 4.50%        | 4.50%                               |
| Jan 2023     | 5.88%             | 0.54%                         | 6.42%                      | 1.18%               | 7.59%                    | 7.63%                              | 6.62%        | 10.62%       | 6.70%         | 10.01%       | 6.00%             | 8.04%                       | 6.56%        | 6.56%                               |
| 2023         | 5.35%             | 0.50%                         | 5.85%                      | 0.71%               | 6.56%                    | 8.35%                              | 5.87%        | 7.93%        | 5.84%         | 9.29%        | 5.96%             | 7.03%                       | 5.51%        | 5.51%                               |
| Dec 2022     | 6.25%             | 0.65%                         | 6.90%                      | 1.38%               | 8.29%                    | 12.22%                             | 7.31%        | 11.18%       | 7.82%         | 12.50%       | 10.14%            | 9.39%                       | 5.94%        | 5.94%                               |
| Nov 2022     | 5.71%             | 0.52%                         | 6.23%                      | 1.01%               | 7.24%                    | 3.23%                              | 6.27%        | 9.94%        | 6.50%         | 9.96%        | 7.64%             | 7.75%                       | 5.98%        | 5.98%                               |
| Oct 2022     | 5.59%             | 0.54%                         | 6.13%                      | 1.13%               | 7.26%                    | 2.72%                              | 6.14%        | 8.63%        | 6.59%         | 10.38%       | 5.25%             | 7.65%                       | 6.35%        | 6.35%                               |
| Sep 2022     | 5.81%             | 0.50%                         | 6.31%                      | 0.90%               | 7.20%                    | 2.90%                              | 5.75%        | 8.45%        | 6.24%         | 10.70%       | 7.21%             | 7.47%                       | 6.52%        | 6.52%                               |
| Aug 2022     | 6.01%             | 0.42%                         | 6.43%                      | 1.06%               | 7.50%                    | 4.87%                              | 6.02%        | 10.45%       | 7.22%         | 10.45%       | 7.24%             | 8.05%                       | 6.39%        | 6.39%                               |
| Jul 2022     | 5.94%             | 0.43%                         | 6.37%                      | 2.43%               | 8.79%                    | 3.98%                              | 6.55%        | 11.36%       | 8.72%         | 11.63%       | 6.71%             | 9.03%                       | 8.24%        | 8.24%                               |
| Jun 2022     | 5.59%             | 0.51%                         | 6.11%                      | 2.06%               | 8.17%                    | 8.59%                              | 6.47%        | 10.60%       | 8.76%         | 11.23%       | 1.04%             | 8.70%                       | 6.84%        | 6.84%                               |
| May 2022     | 5.39%             | 0.50%                         | 5.89%                      | 1.19%               | 7.08%                    | 5.38%                              | 5.50%        | 10.28%       | 6.47%         | 10.57%       | 0.06%             | 7.54%                       | 5.87%        | 5.87%                               |
| Apr 2022     | 5.67%             | 0.42%                         | 6.09%                      | 3.10%               | 9.19%                    | 7.08%                              | 6.96%        | 10.38%       | 9.21%         | 13.54%       | 4.84%             | 9.60%                       | 8.19%        | 8.19%                               |
| Mar 2022     | 6.04%             | 0.48%                         | 6.52%                      | 4.93%               | 11.46%                   | 10.14%                             | 9.80%        | 12.89%       | 10.97%        | 15.34%       |                   | 11.88%                      | 10.24%       | 10.24%                              |
| Feb 2022     | 5.12%             | 0.37%                         | 5.49%                      | 3.14%               | 8.63%                    | 9.06%                              | 7.04%        | 11.94%       | 8.47%         | 12.40%       |                   | 9.36%                       | 6.78%        | 6.78%                               |
| Jan 2022     | 5.11%             | 0.56%                         | 5.67%                      | 5.75%               | 11.42%                   | 7.30%                              | 8.66%        | 13.56%       | 11.60%        | 16.16%       |                   | 11.94%                      | 10.38%       | 10.38%                              |
| 2022         | 5.68%             | 0.49%                         | 6.17%                      | 2.36%               | 8.54%                    | 6.41%                              | 6.91%        | 10.81%       | 8.24%         | 12.09%       | 5.56%             | 9.05%                       | 7.33%        | 7.33%                               |
| Dec 2021     | 5.44%             | 0.53%                         | 5.96%                      | 2.58%               | 8.54%                    | 5.20%                              | 7.63%        | 11.41%       | 8.98%         | 12.52%       |                   | 9.69%                       | 5.55%        | 5.55%                               |
| Nov 2021     | 5.96%             | 0.51%                         | 6.48%                      | 2.40%               | 8.87%                    | 5.73%                              | 7.35%        | 10.30%       | 9.30%         | 12.49%       |                   | 9.47%                       | 7.05%        | 7.05%                               |
| Oct 2021     | 5.66%             | 0.47%                         | 6.12%                      | 1.39%               | 7.52%                    | 8.24%                              | 7.03%        | 9.80%        | 6.65%         | 10.40%       |                   | 8.16%                       | 5.91%        | 5.91%                               |
| Sep 2021     | 5.52%             | 0.39%                         | 5.91%                      | 1.14%               | 7.05%                    | 4.54%                              | 6.20%        | 8.69%        | 6.27%         | 9.63%        |                   | 7.37%                       | 6.20%        | 6.20%                               |
| Aug 2021     | 5.32%             | 0.30%                         | 5.62%                      | 0.86%               | 6.49%                    | 2.42%                              | 5.15%        | 9.48%        | 6.96%         | 8.81%        |                   | 7.12%                       | 5.17%        | 5.179                               |
| lul 2021     | 5.29%             | 0.34%                         | 5.62%                      | 0.79%               | 6.42%                    | 1.56%                              | 5.21%        | 9.04%        | 6.08%         | 8.76%        |                   | 6.81%                       | 5.37%        | 5.379                               |
| lun 2021     | 4.52%             | 0.40%                         | 4.92%                      | 0.70%               | 5.63%                    | 2.31%                              | 4.27%        | 8.52%        | 6.10%         | 7.72%        |                   | 6.17%                       | 4.20%        | 4.209                               |
| May 2021     | 4.26%             | 0.31%                         | 4.58%                      | 0.78%               | 5.36%                    | 2.13%                              | 4.04%        | 7.35%        | 5.80%         | 7.44%        |                   | 5.79%                       | 4.22%        | 4.229                               |
| Apr 2021     | 4.57%             | 0.32%                         | 4.89%                      | 0.94%               | 5.83%                    | 2.55%                              | 4.35%        | 7.73%        | 6.36%         | 7.89%        |                   | 6.20%                       | 4.86%        | 4.869                               |
| Mar 2021     | 4.14%             | 0.35%                         | 4.49%                      | 1.24%               | 5.73%                    | 2.68%                              | 4.05%        | 8.37%        | 5.50%         | 7.99%        |                   | 5.98%                       | 4.95%        | 4.95%                               |
| Feb 2021     | 4.85%             | 0.43%                         | 5.28%                      | 2.45%               | 7.73%                    | 2.51%                              | 5.58%        | 10.57%       | 6.76%         | 12.04%       |                   | 8.14%                       | 6.72%        | 6.729                               |
| Jan 2021     | 5.09%             | 0.24%                         | 5.33%                      | 4.05%               | 9.37%                    | 6.32%                              | 8.41%        | 10.93%       | 8.51%         | 13.13%       |                   | 9.98%                       | 8.09%        | 8.099                               |
| 2021         | 5.06%             | 0.38%                         | 5.44%                      | 1.62%               | 7.06%                    | 3.86%                              | 5.78%        | 9.34%        | 6.93%         | 9.91%        |                   | 7.58%                       | 5.73%        | 5.73%                               |