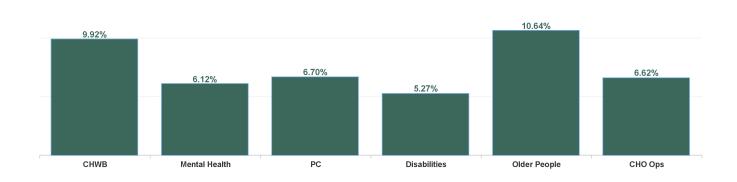

| Health Service Absence Rate<br>- by Care Group: Apr 2024 | Certified<br>absence | Self- certified<br>absence | Non Covid-19<br>absence | Covid-19<br>absence | Total absence<br>rate | % Non<br>Covid-19<br>absence | % Covid-19<br>absence |
|----------------------------------------------------------|----------------------|----------------------------|-------------------------|---------------------|-----------------------|------------------------------|-----------------------|
| CHO 8                                                    | 5.93%                | 0.52%                      | 6.45%                   | 0.32%               | 6.78%                 | 95.20%                       | 4.80%                 |
| Community Health & Wellbeing                             | 8.94%                | 0.98%                      | 9.92%                   | 0.00%               | 9.92%                 | 100.00%                      | 0.00%                 |
| Primary Care                                             | 6.23%                | 0.29%                      | 6.53%                   | 0.17%               | 6.70%                 | 97.52%                       | 2.48%                 |
| Disabilities                                             | 4.52%                | 0.48%                      | 5.00%                   | 0.27%               | 5.27%                 | 94.87%                       | 5.13%                 |
| Mental Health                                            | 5.21%                | 0.62%                      | 5.83%                   | 0.28%               | 6.12%                 | 95.35%                       | 4.65%                 |
| Older People                                             | 9.15%                | 0.77%                      | 9.92%                   | 0.73%               | 10.64%                | 93.19%                       | 6.81%                 |
| CHO Operations                                           | 6.28%                | 0.34%                      | 6.62%                   | 0.00%               | 6.62%                 | 100.00%                      | 0.00%                 |
| Community Services                                       | 5.93%                | 0.52%                      | 6.45%                   | 0.32%               | 6.78%                 | 95.20%                       | 4.80%                 |