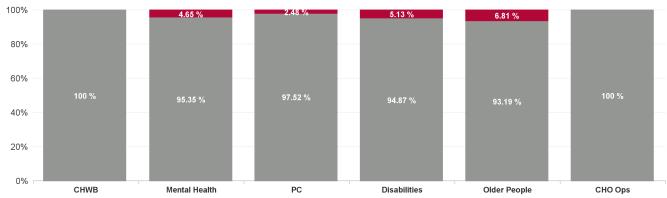

| Health Service Absence Rate<br>- by Care Group: Apr 2024 | Certified<br>absence | Self- certified<br>absence | Non Covid-19<br>absence | Covid-19<br>absence | Total absence<br>rate | % Non<br>Covid-19<br>absence | % Covid-19<br>absence |
|----------------------------------------------------------|----------------------|----------------------------|-------------------------|---------------------|-----------------------|------------------------------|-----------------------|
| CHO 8                                                    | 5.93%                | 0.52%                      | 6.45%                   | 0.32%               | 6.78%                 | 95.20%                       | 4.80%                 |
| Community Health & Wellbeing                             | 8.94%                | 0.98%                      | 9.92%                   | 0.00%               | 9.92%                 | 100.00%                      | 0.00%                 |
| Primary Care                                             | 6.23%                | 0.29%                      | 6.53%                   | 0.17%               | 6.70%                 | 97.52%                       | 2.48%                 |
| Disabilities                                             | 4.52%                | 0.48%                      | 5.00%                   | 0.27%               | 5.27%                 | 94.87%                       | 5.13%                 |
| Mental Health                                            | 5.21%                | 0.62%                      | 5.83%                   | 0.28%               | 6.12%                 | 95.35%                       | 4.65%                 |
| Older People                                             | 9.15%                | 0.77%                      | 9.92%                   | 0.73%               | 10.64%                | 93.19%                       | 6.81%                 |
| CHO Operations                                           | 6.28%                | 0.34%                      | 6.62%                   | 0.00%               | 6.62%                 | 100.00%                      | 0.00%                 |
| Community Services                                       | 5.93%                | 0.52%                      | 6.45%                   | 0.32%               | 6.78%                 | 95.20%                       | 4.80%                 |

| Health Service Absence Rate<br>- by Care Group : Apr 2024 | Non<br>Covid-19<br>absence | Covid-19<br>absence | Total<br>absence<br>rate | Medical &<br>Dental | Nursing &<br>Midwifery | Health &<br>Social Care<br>Professionals | Management &<br>Administrative | General<br>Support | Patient &<br>Client Care |
|-----------------------------------------------------------|----------------------------|---------------------|--------------------------|---------------------|------------------------|------------------------------------------|--------------------------------|--------------------|--------------------------|
| CHO 8                                                     | 6.45%                      | 0.32%               | 6.78%                    | 0.00%               | 0.36%                  | 0.28%                                    | 0.04%                          | 0.00%              | 0.51%                    |
| Community Health & Wellbeing                              | 9.92%                      | 0.00%               | 9.92%                    |                     |                        | 0.00%                                    | 0.00%                          |                    | 0.00%                    |
| Primary Care                                              | 6.53%                      | 0.17%               | 6.70%                    | 0.00%               | 0.41%                  | 0.01%                                    | 0.08%                          | 0.00%              | 0.19%                    |
| Disabilities                                              | 5.00%                      | 0.27%               | 5.27%                    | 0.00%               | 0.34%                  | 0.52%                                    | 0.00%                          | 0.00%              | 0.18%                    |
| Mental Health                                             | 5.83%                      | 0.28%               | 6.12%                    | 0.00%               | 0.51%                  | 0.14%                                    | 0.00%                          | 0.00%              | 0.14%                    |
| Older People                                              | 9.92%                      | 0.73%               | 10.64%                   | 0.00%               | 0.10%                  | 0.00%                                    | 0.00%                          | 0.00%              | 1.38%                    |
| CHO Operations                                            | 6.62%                      | 0.00%               | 6.62%                    | 0.00%               | 0.00%                  | 0.00%                                    | 0.00%                          | 0.00%              |                          |
| Community Services                                        | 6.45%                      | 0.32%               | 6.78%                    | 0.00%               | 0.36%                  | 0.28%                                    | 0.04%                          | 0.00%              | 0.51%                    |