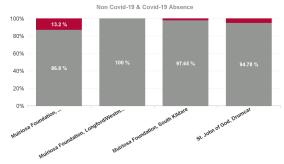

| Year / Month | Certified<br>absence | Self-<br>certified<br>absence | Non<br>Covid-19<br>absence | Covid-19<br>absence | Total<br>absence<br>rate | Muiriosa<br>Foundation,<br>Laois/Offaly | Muiriosa<br>Foundation,<br>Longford/<br>Westmeath | Muiriosa<br>Foundation,<br>South Kildare | St. John of<br>God, Drumcar | Section 38<br>Voluntary<br>Agencies |
|--------------|----------------------|-------------------------------|----------------------------|---------------------|--------------------------|-----------------------------------------|---------------------------------------------------|------------------------------------------|-----------------------------|-------------------------------------|
| Apr 2024     | 4.09%                | 0.46%                         | 4.56%                      | 0.29%               | 4.85%                    | 5.39%                                   | 2.74%                                             | 5.96%                                    | 5.08%                       | 4.85%                               |
| Mar 2024     | 4.57%                | 0.44%                         | 5.01%                      | 0.33%               | 5.33%                    | 5.51%                                   | 3.43%                                             | 5.46%                                    | 6.18%                       | 5.33%                               |
| Feb 2024     | 4.94%                | 0.45%                         | 5.38%                      | 0.68%               | 6.06%                    | 5.75%                                   | 4.55%                                             | 3.70%                                    | 8.10%                       | 6.06%                               |
| Jan 2024     | 4.64%                | 0.55%                         | 5.19%                      | 0.85%               | 6.04%                    | 5.27%                                   | 5.26%                                             | 5.19%                                    | 7.19%                       | 6.04%                               |
| 2024         | 4.57%                | 0.48%                         | 5.04%                      | 0.54%               | 5.58%                    | 5.48%                                   | 4.00%                                             | 5.06%                                    | 6.69%                       | 5.58%                               |
| Dec 2023     | 4.27%                | 0.57%                         | 4.84%                      | 0.66%               | 5.50%                    | 7.14%                                   | 4.00%                                             | 5.28%                                    | 5.38%                       | 5.50%                               |
| Nov 2023     | 4.86%                | 0.39%                         | 5.25%                      | 0.56%               | 5.81%                    | 7.67%                                   | 3.60%                                             | 4.89%                                    | 6.31%                       | 5.81%                               |
| Oct 2023     | 4.35%                | 0.38%                         | 4.73%                      | 0.74%               | 5.47%                    | 6.66%                                   | 3.83%                                             | 4.91%                                    | 5.87%                       | 5.47%                               |
| Sep 2023     | 4.17%                | 0.39%                         | 4.57%                      | 1.06%               | 5.63%                    | 6.57%                                   | 4.04%                                             | 5.55%                                    | 5.93%                       | 5.63%                               |
| Aug 2023     | 4.66%                | 0.63%                         | 5.29%                      | 1.22%               | 6.51%                    | 6.78%                                   | 4.42%                                             | 4.67%                                    | 8.35%                       | 6.51%                               |
| Jul 2023     | 4.17%                | 0.38%                         | 4.56%                      | 0.53%               | 5.09%                    | 6.18%                                   | 2.88%                                             | 3.43%                                    | 7.25%                       | 5.09%                               |
| Jun 2023     | 4.59%                | 0.41%                         | 5.00%                      | 0.51%               | 5.52%                    | 6.15%                                   | 1.90%                                             | 3.40%                                    | 7.75%                       | 5.52%                               |
| May 2023     | 4.06%                | 0.38%                         | 4.43%                      | 0.66%               | 5.09%                    | 5.79%                                   | 4.30%                                             | 2.74%                                    | 6.14%                       | 5.09%                               |
| Apr 2023     | 4.00%                | 0.35%                         | 4.34%                      | 0.82%               | 5.17%                    | 5.53%                                   | 6.28%                                             | 5.17%                                    | 4.49%                       | 5.17%                               |
| Mar 2023     | 4.20%                | 0.48%                         | 4.68%                      | 0.83%               | 5.51%                    | 5.14%                                   | 4.50%                                             | 5.57%                                    | 6.14%                       | 5.51%                               |
| Feb 2023     | 3.54%                | 0.37%                         | 3.90%                      | 0.60%               | 4.50%                    | 4.56%                                   | 3.44%                                             | 3.47%                                    | 5.40%                       | 4.50%                               |
| Jan 2023     | 4.39%                | 0.49%                         | 4.88%                      | 1.67%               | 6.56%                    | 6.61%                                   | 4.67%                                             | 4.63%                                    | 8.13%                       | 6.56%                               |
| 2023         | 4.26%                | 0.43%                         | 4.70%                      | 0.81%               | 5.51%                    | 6.27%                                   | 3.94%                                             | 4.46%                                    | 6.42%                       | 5.51%                               |
| Dec 2022     | 4.19%                | 0.48%                         | 4.68%                      | 1.26%               | 5.94%                    | 7.55%                                   | 5.32%                                             | 5.31%                                    | 5.69%                       | 5.94%                               |
| Nov 2022     | 4.56%                | 0.37%                         | 4.93%                      | 1.06%               | 5.98%                    | 6.89%                                   | 5.41%                                             | 4.73%                                    | 6.36%                       | 5.98%                               |
| Oct 2022     | 4.47%                | 0.47%                         | 4.94%                      | 1.41%               | 6.35%                    | 8.23%                                   | 4.24%                                             | 4.23%                                    | 7.43%                       | 6.35%                               |
| Sep 2022     | 5.11%                | 0.43%                         | 5.54%                      | 0.97%               | 6.52%                    | 6.54%                                   | 2.97%                                             | 4.49%                                    | 9.41%                       | 6.52%                               |
| Aug 2022     | 4.83%                | 0.34%                         | 5.18%                      | 1.21%               | 6.39%                    | 7.90%                                   | 4.24%                                             | 4.49%                                    | 8.29%                       | 6.39%                               |
| Jul 2022     | 4.81%                | 0.45%                         | 5.26%                      | 2.98%               | 8.24%                    | 8.89%                                   | 6.68%                                             | 6.64%                                    | 9.46%                       | 8.24%                               |
| Jun 2022     | 4.76%                | 0.43%                         | 5.19%                      | 1.65%               | 6.84%                    | 5.70%                                   | 4.07%                                             | 4.98%                                    | 9.59%                       | 6.84%                               |
| May 2022     | 4.16%                | 0.37%                         | 4.53%                      | 1.34%               | 5.87%                    | 6.48%                                   | 3.30%                                             | 5.32%                                    | 7.09%                       | 5.87%                               |
| Apr 2022     | 3.90%                | 0.42%                         | 4.32%                      | 3.87%               | 8.19%                    | 9.58%                                   | 5.67%                                             | 7.61%                                    | 8.93%                       | 8.19%                               |
| Mar 2022     | 4.66%                | 0.50%                         | 5.16%                      | 5.08%               | 10.24%                   | 9.35%                                   | 6.96%                                             | 7.49%                                    | 14.44%                      | 10.24%                              |
| Feb 2022     | 3.05%                | 0.26%                         | 3.31%                      | 3.47%               | 6.78%                    | 7.87%                                   | 5.85%                                             | 5.25%                                    | 7.43%                       | 6.78%                               |
| Jan 2022     | 3.20%                | 0.94%                         | 4.14%                      | 6.24%               | 10.38%                   | 8.35%                                   | 7.06%                                             | 6.18%                                    | 16.34%                      | 10.38%                              |
| 2022         | 4.29%                | 0.46%                         | 4.76%                      | 2.58%               | 7.33%                    | 7.80%                                   | 5.16%                                             | 5.55%                                    | 9.13%                       | 7.33%                               |
| Dec 2021     | 2.85%                | 0.85%                         | 3.70%                      | 1.85%               | 5.55%                    | 6.45%                                   | 5.54%                                             | 6.53%                                    | 4.54%                       | 5.55%                               |
| Nov 2021     | 4.16%                | 0.47%                         | 4.63%                      | 2.42%               | 7.05%                    | 8.68%                                   | 5.09%                                             | 6.36%                                    | 7.44%                       | 7.05%                               |
| Oct 2021     | 4.15%                | 0.37%                         | 4.52%                      | 1.38%               | 5.91%                    | 6.11%                                   | 5.46%                                             | 5.76%                                    | 6.07%                       | 5.91%                               |
| Sep 2021     | 4.79%                | 0.36%                         | 5.15%                      | 1.05%               | 6.20%                    | 5.47%                                   | 5.26%                                             | 5.01%                                    | 7.56%                       | 6.20%                               |
| Aug 2021     | 4.57%                | 0.15%                         | 4.72%                      | 0.45%               | 5.17%                    | 4.85%                                   | 5.48%                                             | 3.38%                                    | 6.58%                       | 5.17%                               |
| Jul 2021     | 4.41%                | 0.26%                         | 4.67%                      | 0.70%               | 5.37%                    | 5.88%                                   | 5.73%                                             | 3.56%                                    | 5.89%                       | 5.37%                               |
| Jun 2021     | 3.16%                | 0.36%                         | 3.52%                      | 0.68%               | 4.20%                    | 5.36%                                   | 4.16%                                             | 3.16%                                    | 4.14%                       | 4.20%                               |
| May 2021     | 3.33%                | 0.22%                         | 3.55%                      | 0.67%               | 4.22%                    | 4.78%                                   | 3.25%                                             | 2.34%                                    | 5.27%                       | 4.22%                               |
| Apr 2021     | 4.02%                | 0.21%                         | 4.22%                      | 0.64%               | 4.86%                    | 5.70%                                   | 2.66%                                             | 2.88%                                    | 6.23%                       | 4.86%                               |
| Mar 2021     | 3.18%                | 0.35%                         | 3.54%                      | 1.41%               | 4.95%                    | 4.84%                                   | 3.38%                                             | 3.38%                                    | 6.58%                       | 4.95%                               |
| Feb 2021     | 3.84%                | 0.50%                         | 4.34%                      | 2.38%               | 6.72%                    | 6.74%                                   | 4.51%                                             | 5.65%                                    | 8.08%                       | 6.72%                               |
| Jan 2021     | 4.42%                | 0.19%                         | 4.61%                      | 3.48%               | 8.09%                    | 7.10%                                   | 4.89%                                             | 5.36%                                    | 12.10%                      | 8.09%                               |
| 2021         | 3.93%                | 0.35%                         | 4.28%                      | 1.45%               | 5.73%                    | 6.00%                                   | 4.66%                                             | 4.46%                                    | 6.76%                       | 5.73%                               |