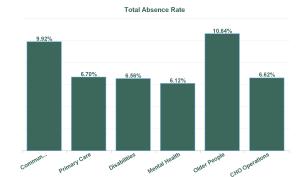

| Health Service Absence Rate<br>- by Care Group: Apr 2024 | Certified<br>absence | Self- certified<br>absence | Non Covid-19<br>absence | Covid-19<br>absence | Total absence<br>rate | % Non<br>Covid-19<br>absence | % Covid-19<br>absence |
|----------------------------------------------------------|----------------------|----------------------------|-------------------------|---------------------|-----------------------|------------------------------|-----------------------|
| CHO 8                                                    | 5.93%                | 0.52%                      | 6.45%                   | 0.32%               | 6.78%                 | 95.20%                       | 4.80%                 |
| Community Health & Wellbeing                             | 8.94%                | 0.98%                      | 9.92%                   | 0.00%               | 9.92%                 | 100.00%                      | 0.00%                 |
| Primary Care                                             | 6.23%                | 0.29%                      | 6.53%                   | 0.17%               | 6.70%                 | 97.52%                       | 2.48%                 |
| Disabilities                                             | 4.52%                | 0.48%                      | 5.00%                   | 0.27%               | 5.27%                 | 94.87%                       | 5.13%                 |
| Mental Health                                            | 5.21%                | 0.62%                      | 5.83%                   | 0.28%               | 6.12%                 | 95.35%                       | 4.65%                 |
| Older People                                             | 9.15%                | 0.77%                      | 9.92%                   | 0.73%               | 10.64%                | 93.19%                       | 6.81%                 |
| CHO Operations                                           | 6.28%                | 0.34%                      | 6.62%                   | 0.00%               | 6.62%                 | 100.00%                      | 0.00%                 |
| Community Services                                       | 5.93%                | 0.52%                      | 6.45%                   | 0.32%               | 6.78%                 | 95.20%                       | 4.80%                 |