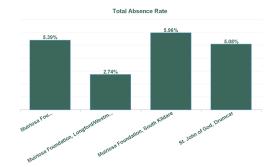

| Health Service Absence Rate - by Care<br>Group : Apr 2024 | Certified<br>absence | Self-<br>certified<br>absence | Non<br>Covid-19<br>absence | Covid-19<br>absence | Total<br>absence<br>rate | Medical &<br>Dental | Nursing &<br>Midwifery | Health &<br>Social Care<br>Professionals | Management &<br>Administrative | General<br>Support | Patient &<br>Client Care |
|-----------------------------------------------------------|----------------------|-------------------------------|----------------------------|---------------------|--------------------------|---------------------|------------------------|------------------------------------------|--------------------------------|--------------------|--------------------------|
| Total                                                     | 4.09%                | 0.46%                         | 4.56%                      | 0.29%               | 4.85%                    | 0.00%               | 5.11%                  | 5.90%                                    | 0.27%                          | 3.64%              | 4.75%                    |
| Muiriosa Foundation, Laois/Offaly                         | 4.33%                | 0.35%                         | 4.68%                      | 0.71%               | 5.39%                    |                     | 3.47%                  | 6.45%                                    | 0.00%                          | 0.00%              | 5.57%                    |
| Muiriosa Foundation, Longford/Westmeath                   | 2.49%                | 0.25%                         | 2.74%                      | 0.00%               | 2.74%                    |                     | 4.87%                  | 3.81%                                    | 0.17%                          | 0.00%              | 2.26%                    |
| Muiriosa Foundation, South Kildare                        | 5.45%                | 0.37%                         | 5.82%                      | 0.14%               | 5.96%                    |                     | 4.80%                  | 6.93%                                    | 0.00%                          | 3.24%              | 7.01%                    |
| St. John of God, Drumcar                                  | 4.12%                | 0.69%                         | 4.81%                      | 0.27%               | 5.08%                    | 0.00%               | 5.46%                  | 7.00%                                    | 1.00%                          | 6.40%              | 4.61%                    |
| Section 38 Voluntary Agencies                             | 4.09%                | 0.46%                         | 4.56%                      | 0.29%               | 4.85%                    | 0.00%               | 5.11%                  | 5.90%                                    | 0.27%                          | 3.64%              | 4.75%                    |