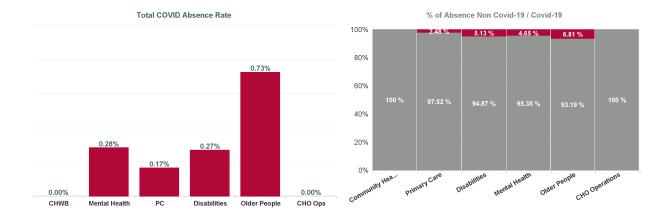

| Health Service Absence Rate<br>- by Care Group: Apr 2024 | Certified<br>absence | Self- certified<br>absence | Non Covid-19<br>absence | Covid-19<br>absence | Total absence<br>rate | % Non<br>Covid-19<br>absence | % Covid-19<br>absence |
|----------------------------------------------------------|----------------------|----------------------------|-------------------------|---------------------|-----------------------|------------------------------|-----------------------|
| CHO 8                                                    | 5.93%                | 0.52%                      | 6.45%                   | 0.32%               | 6.78%                 | 95.20%                       | 4.80%                 |
| Community Health & Wellbeing                             | 8.94%                | 0.98%                      | 9.92%                   | 0.00%               | 9.92%                 | 100.00%                      | 0.00%                 |
| Primary Care                                             | 6.23%                | 0.29%                      | 6.53%                   | 0.17%               | 6.70%                 | 97.52%                       | 2.48%                 |
| Disabilities                                             | 4.52%                | 0.48%                      | 5.00%                   | 0.27%               | 5.27%                 | 94.87%                       | 5.13%                 |
| Mental Health                                            | 5.21%                | 0.62%                      | 5.83%                   | 0.28%               | 6.12%                 | 95.35%                       | 4.65%                 |
| Older People                                             | 9.15%                | 0.77%                      | 9.92%                   | 0.73%               | 10.64%                | 93.19%                       | 6.81%                 |
| CHO Operations                                           | 6.28%                | 0.34%                      | 6.62%                   | 0.00%               | 6.62%                 | 100.00%                      | 0.00%                 |
| Community Services                                       | 5.93%                | 0.52%                      | 6.45%                   | 0.32%               | 6.78%                 | 95.20%                       | 4.80%                 |