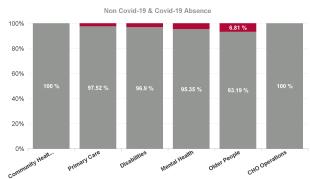

| Health Service Absence Rate<br>- by Care Group: Apr 2024 | Certified<br>absence | Self- certified<br>absence | Non Covid-19<br>absence | Covid-19<br>absence | Total absence<br>rate | % Non<br>Covid-19<br>absence | % Covid-19<br>absence |
|----------------------------------------------------------|----------------------|----------------------------|-------------------------|---------------------|-----------------------|------------------------------|-----------------------|
| CHO 8                                                    | 5.93%                | 0.52%                      | 6.45%                   | 0.32%               | 6.78%                 | 95.20%                       | 4.80%                 |
| Community Health & Wellbeing                             | 8.94%                | 0.98%                      | 9.92%                   | 0.00%               | 9.92%                 | 100.00%                      | 0.00%                 |
| Primary Care                                             | 6.23%                | 0.29%                      | 6.53%                   | 0.17%               | 6.70%                 | 97.52%                       | 2.48%                 |
| Disabilities                                             | 4.52%                | 0.48%                      | 5.00%                   | 0.27%               | 5.27%                 | 94.87%                       | 5.13%                 |
| Mental Health                                            | 5.21%                | 0.62%                      | 5.83%                   | 0.28%               | 6.12%                 | 95.35%                       | 4.65%                 |
| Older People                                             | 9.15%                | 0.77%                      | 9.92%                   | 0.73%               | 10.64%                | 93.19%                       | 6.81%                 |
| CHO Operations                                           | 6.28%                | 0.34%                      | 6.62%                   | 0.00%               | 6.62%                 | 100.00%                      | 0.00%                 |
| Community Services                                       | 5.93%                | 0.52%                      | 6.45%                   | 0.32%               | 6.78%                 | 95.20%                       | 4.80%                 |