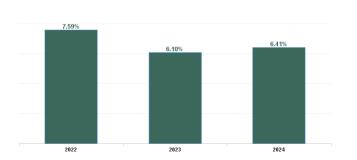

| Year /<br>Month | Certified<br>absence | Self-<br>certified<br>absence | Non<br>Covid-19<br>absence | Covid-19<br>absence | Total<br>absence<br>rate | Medical &<br>Dental | Nursing &<br>Midwifery | Health &<br>Social Care<br>Professionals | Management &<br>Administrative | General<br>Support | Patient &<br>Client Care |
|-----------------|----------------------|-------------------------------|----------------------------|---------------------|--------------------------|---------------------|------------------------|------------------------------------------|--------------------------------|--------------------|--------------------------|
| Oct 2024        | 5.40%                | 0.62%                         | 6.01%                      | 0.40%               | 6.41%                    | 2.14%               | 7.03%                  | 4.63%                                    | 6.40%                          | 6.07%              | 7.37%                    |
| Sep 2024        | 5.24%                | 0.60%                         | 5.84%                      | 0.60%               | 6.44%                    | 3.47%               | 7.10%                  | 4.69%                                    | 6.07%                          | 6.89%              | 7.22%                    |
| Aug 2024        | 5.55%                | 0.55%                         | 6.10%                      | 0.75%               | 6.85%                    | 3.72%               | 7.00%                  | 5.23%                                    | 6.59%                          | 8.57%              | 7.94%                    |
| Jul 2024        | 5.72%                | 0.59%                         | 6.32%                      | 1.09%               | 7.41%                    | 3.78%               | 7.51%                  | 5.13%                                    | 6.50%                          | 8.84%              | 8.88%                    |
| Jun 2024        | 5.34%                | 0.53%                         | 5.87%                      | 0.78%               | 6.65%                    | 2.50%               | 6.85%                  | 4.88%                                    | 6.13%                          | 8.47%              | 7.59%                    |
| May 2024        | 5.14%                | 0.60%                         | 5.74%                      | 0.32%               | 6.06%                    | 2.36%               | 6.45%                  | 4.32%                                    | 5.30%                          | 7.69%              | 7.02%                    |
| Apr 2024        | 5.05%                | 0.60%                         | 5.64%                      | 0.24%               | 5.88%                    | 2.56%               | 6.48%                  | 4.13%                                    | 5.32%                          | 7.42%              | 6.64%                    |
| Mar 2024        | 4.87%                | 0.59%                         | 5.46%                      | 0.30%               | 5.76%                    | 2.89%               | 6.36%                  | 3.78%                                    | 4.50%                          | 6.87%              | 6.84%                    |
| Feb 2024        | 5.13%                | 0.64%                         | 5.77%                      | 0.33%               | 6.10%                    | 3.53%               | 6.46%                  | 3.96%                                    | 5.57%                          | 7.50%              | 7.16%                    |
| Jan 2024        | 5.13%                | 0.71%                         | 5.84%                      | 0.71%               | 6.55%                    | 3.30%               | 7.07%                  | 4.35%                                    | 5.42%                          | 8.37%              | 7.75%                    |
| 2024            | 5.25%                | 0.61%                         | 5.86%                      | 0.55%               | 6.41%                    | 3.03%               | 6.83%                  | 4.50%                                    | 5.76%                          | 7.66%              | 7.43%                    |
| Dec 2023        | 4.81%                | 0.71%                         | 5.52%                      | 0.88%               | 6.40%                    | 3.00%               | 7.05%                  | 4.36%                                    | 5.03%                          | 9.51%              | 7.19%                    |
| Nov 2023        | 4.87%                | 0.63%                         | 5.51%                      | 0.58%               | 6.09%                    | 2.40%               | 7.11%                  | 3.44%                                    | 5.16%                          | 9.15%              | 6.97%                    |
| Oct 2023        | 4.86%                | 0.55%                         | 5.41%                      | 0.70%               | 6.11%                    | 2.67%               | 6.96%                  | 3.78%                                    | 5.32%                          | 8.87%              | 6.87%                    |
| Sep 2023        | 4.95%                | 0.60%                         | 5.55%                      | 0.89%               | 6.44%                    | 2.62%               | 7.33%                  | 4.65%                                    | 5.24%                          | 9.34%              | 7.06%                    |
| Aug 2023        | 5.30%                | 0.56%                         | 5.87%                      | 0.80%               | 6.67%                    | 2.87%               | 7.35%                  | 4.53%                                    | 5.97%                          | 9.07%              | 7.52%                    |
| Jul 2023        | 4.49%                | 0.55%                         | 5.04%                      | 0.47%               | 5.52%                    | 2.17%               | 6.69%                  | 3.75%                                    | 4.13%                          | 5.94%              | 6.27%                    |
| Jun 2023        | 4.79%                | 0.53%                         | 5.31%                      | 0.38%               | 5.69%                    | 3.27%               | 6.50%                  | 3.96%                                    | 5.03%                          | 6.42%              | 6.32%                    |
| May 2023        | 4.95%                | 0.56%                         | 5.52%                      | 0.50%               | 6.01%                    | 2.53%               | 6.62%                  | 4.39%                                    | 4.54%                          | 7.40%              | 7.02%                    |
| Apr 2023        | 4.68%                | 0.53%                         | 5.21%                      | 0.61%               | 5.82%                    | 2.20%               | 6.70%                  | 4.23%                                    | 3.89%                          | 6.42%              | 6.86%                    |
| Mar 2023        | 4.93%                | 0.58%                         | 5.50%                      | 0.79%               | 6.30%                    | 2.65%               | 7.16%                  | 4.65%                                    | 4.78%                          | 7.77%              | 7.18%                    |
| Feb 2023        | 4.42%                | 0.51%                         | 4.92%                      | 0.70%               | 5.63%                    | 3.15%               | 6.95%                  | 3.76%                                    | 4.16%                          | 6.97%              | 6.10%                    |
| Jan 2023        | 4.91%                | 0.60%                         | 5.51%                      | 1.02%               | 6.53%                    | 2.15%               | 7.81%                  | 4.71%                                    | 4.27%                          | 9.13%              | 7.24%                    |
| 2023            | 4.83%                | 0.58%                         | 5.41%                      | 0.69%               | 6.10%                    | 2.64%               | 7.02%                  | 4.18%                                    | 4.81%                          | 8.01%              | 6.88%                    |
| Dec 2022        | 5.20%                | 0.71%                         | 5.91%                      | 1.55%               | 7.46%                    | 3.30%               | 8.26%                  | 5.50%                                    | 5.91%                          | 8.73%              | 8.54%                    |
| Nov 2022        | 4.50%                | 0.58%                         | 5.08%                      | 1.04%               | 6.12%                    | 3.52%               | 6.96%                  | 4.49%                                    | 4.10%                          | 7.14%              | 7.11%                    |
| Oct 2022        | 4.66%                | 0.60%                         | 5.25%                      | 0.94%               | 6.19%                    | 3.31%               | 6.23%                  | 4.56%                                    | 5.23%                          | 6.85%              | 7.46%                    |
| Sep 2022        | 4.98%                | 0.59%                         | 5.56%                      | 1.00%               | 6.57%                    | 3.11%               | 7.09%                  | 5.14%                                    | 5.31%                          | 7.67%              | 7.55%                    |
| Aug 2022        | 5.00%                | 0.51%                         | 5.50%                      | 0.97%               | 6.47%                    | 3.69%               | 6.21%                  | 4.46%                                    | 6.02%                          | 7.22%              | 8.61%                    |
| Jul 2022        | 5.19%                | 0.49%                         | 5.68%                      | 2.30%               | 7.98%                    | 2.88%               | 8.33%                  | 5.57%                                    | 6.06%                          | 9.74%              | 9.69%                    |
| Jun 2022        | 4.86%                | 0.57%                         | 5.43%                      | 2.24%               | 7.67%                    | 3.37%               | 8.43%                  | 6.48%                                    | 6.22%                          | 8.89%              | 8.41%                    |
| May 2022        | 4.56%                | 0.55%                         | 5.11%                      | 1.22%               | 6.32%                    | 2.56%               | 6.98%                  | 2.97%                                    | 5.26%                          | 6.85%              | 9.92%                    |
| Apr 2022        | 5.01%                | 0.52%                         | 5.53%                      | 2.63%               | 8.16%                    | 2.88%               | 8.81%                  | 6.50%                                    | 6.58%                          | 10.22%             | 9.20%                    |
| Mar 2022        | 5.20%                | 0.53%                         | 5.74%                      | 4.72%               | 10.46%                   | 5.80%               | 12.22%                 | 8.30%                                    | 8.71%                          | 12.60%             | 10.88%                   |
| Feb 2022        | 4.50%                | 0.61%                         | 5.11%                      | 3.16%               | 8.27%                    | 3.85%               | 9.59%                  | 6.30%                                    | 6.71%                          | 7.69%              | 9.31%                    |
| Jan 2022        | 4.26%                | 0.45%                         | 4.71%                      | 4.70%               | 9.41%                    | 4.31%               | 9.98%                  | 6.45%                                    | 8.17%                          | 10.34%             | 11.18%                   |
| 2022            | 4.82%                | 0.56%                         | 5.38%                      | 2.21%               | 7.59%                    | 3.57%               | 8.27%                  | 5.44%                                    | 6.18%                          | 8.53%              | 8.98%                    |
| Dec 2021        | 4.87%                | 0.54%                         | 5.41%                      | 3.14%               | 8.55%                    | 3.42%               | 8.77%                  | 5.41%                                    | 6.88%                          | 8.91%              | 10.82%                   |
| Nov 2021        | 5.38%                | 0.70%                         | 6.08%                      | 2.36%               | 8.44%                    | 3.81%               | 9.05%                  | 5.37%                                    | 7.06%                          | 9.89%              | 10.17%                   |
| Oct 2021        | 5.36%                | 0.62%                         | 5.98%                      | 1.34%               | 7.32%                    | 4.51%               | 7.67%                  | 5.39%                                    | 5.60%                          | 8.50%              | 8.61%                    |
| Sep 2021        | 5.20%                | 0.57%                         | 5.77%                      | 1.12%               | 6.89%                    | 3.64%               | 7.47%                  | 5.21%                                    | 5.35%                          | 7.33%              | 8.02%                    |
| Aug 2021        | 5.09%                | 0.45%                         | 5.53%                      | 0.95%               | 6.49%                    | 2.58%               | 6.32%                  | 4.72%                                    | 4.21%                          | 8.26%              | 8.29%                    |
| Jul 2021        | 4.76%                | 0.48%                         | 5.24%                      | 0.74%               | 5.98%                    | 2.16%               | 5.54%                  | 4.76%                                    | 4.58%                          | 7.88%              | 7.42%                    |
| Jun 2021        | 4.20%                | 0.53%                         | 4.73%                      | 0.64%               | 5.37%                    | 1.94%               | 5.54%                  | 3.89%                                    | 3.33%                          | 8.09%              | 6.41%                    |
| May 2021        | 3.87%                | 0.45%                         | 4.32%                      | 0.76%               | 5.08%                    | 2.22%               | 5.58%                  | 4.14%                                    | 2.80%                          | 6.54%              | 5.85%                    |
| Apr 2021        | 3.99%                | 0.39%                         | 4.38%                      | 1.02%               | 5.40%                    | 3.40%               | 6.07%                  | 4.26%                                    | 3.32%                          | 4.88%              | 6.36%                    |
| Mar 2021        | 3.82%                | 0.48%                         | 4.29%                      | 1.15%               | 5.45%                    | 2.32%               | 5.80%                  | 4.17%                                    | 3.59%                          | 7.33%              | 6.34%                    |
| Feb 2021        | 4.24%                | 0.52%                         | 4.76%                      | 1.97%               | 6.73%                    | 3.34%               | 7.08%                  | 5.59%                                    | 4.33%                          | 9.20%              | 7.64%                    |
| Jan 2021        | 4.62%                | 0.47%                         | 5.10%                      | 4.26%               | 9.35%                    | 2.52%               | 9.88%                  | 6.75%                                    | 6.60%                          | 12.04%             | 11.26%                   |
| 2021            | 4.62%                | 0.52%                         | 5.13%                      | 1.62%               | 6.76%                    | 2.98%               | 7.07%                  | 4.97%                                    | 4.82%                          | 8.24%              | 8.10%                    |

| Year / Month | Certified absence | Self-<br>certified<br>absence | Total<br>absence<br>rate | Non<br>Covid-19<br>absence | Covid-19<br>Absence | СНШВ   | Mental Health | PC     | Disabilities | Older People | CHO Ops |
|--------------|-------------------|-------------------------------|--------------------------|----------------------------|---------------------|--------|---------------|--------|--------------|--------------|---------|
| Oct 2024     | 5.40%             | 0.62%                         | 6.41%                    | 6.01%                      | 0.40%               | 4.90%  | 6.69%         | 6.58%  | 5.39%        | 10.19%       | 3.41%   |
| Sep 2024     | 5.24%             | 0.60%                         | 6.44%                    | 5.84%                      | 0.60%               | 4.86%  | 6.26%         | 6.83%  | 5.27%        | 10.65%       | 6.55%   |
| Aug 2024     | 5.55%             | 0.55%                         | 6.85%                    | 6.10%                      | 0.75%               | 3.45%  | 6.79%         | 6.72%  | 5.85%        | 9.65%        | 8.01%   |
| Jul 2024     | 5.72%             | 0.59%                         | 7.41%                    | 6.32%                      | 1.09%               | 10.03% | 7.06%         | 8.26%  | 6.24%        | 10.65%       | 5.73%   |
| Jun 2024     | 5.34%             | 0.53%                         | 6.65%                    | 5.87%                      | 0.78%               | 8.18%  | 6.81%         | 7.45%  | 5.61%        | 9.25%        | 5.93%   |
| May 2024     | 5.14%             | 0.60%                         | 6.06%                    | 5.74%                      | 0.32%               | 8.08%  | 5.13%         | 6.28%  | 5.70%        | 8.17%        | 3.18%   |
| Apr 2024     | 5.05%             | 0.60%                         | 5.88%                    | 5.64%                      | 0.24%               | 6.82%  | 5.64%         | 6.14%  | 5.10%        | 9.10%        | 3.57%   |
| Mar 2024     | 4.87%             | 0.59%                         | 5.76%                    | 5.46%                      | 0.30%               | 6.46%  | 5.43%         | 6.01%  | 5.13%        | 8.76%        | 1.63%   |
| Feb 2024     | 5.13%             | 0.64%                         | 6.10%                    | 5.77%                      | 0.33%               | 6.70%  | 6.23%         | 6.06%  | 5.40%        | 9.23%        | 5.35%   |
| Jan 2024     | 5.13%             | 0.71%                         | 6.55%                    | 5.84%                      | 0.71%               | 6.48%  | 5.80%         | 6.52%  | 5.80%        | 10.49%       | 4.86%   |
| 2024         | 5.25%             | 0.61%                         | 6.41%                    | 5.86%                      | 0.55%               | 6.67%  | 6.18%         | 6.68%  | 5.54%        | 9.63%        | 4.79%   |
| Dec 2023     | 4.81%             | 0.71%                         | 6.40%                    | 5.52%                      | 0.88%               | 6.45%  | 6.36%         | 6.86%  | 5.20%        | 10.41%       | 5.32%   |
| Nov 2023     | 4.87%             | 0.63%                         | 6.09%                    | 5.51%                      | 0.58%               | 1.39%  | 6.21%         | 5.86%  | 5.48%        | 9.04%        | 6.61%   |
| Oct 2023     | 4.86%             | 0.55%                         | 6.11%                    | 5.41%                      | 0.70%               | 4.73%  | 6.24%         | 6.00%  | 5.68%        | 8.23%        | 3.36%   |
| Sep 2023     | 4.95%             | 0.60%                         | 6.44%                    | 5.55%                      | 0.89%               | 5.26%  | 7.29%         | 5.87%  | 6.00%        | 9.09%        | 2.79%   |
| Aug 2023     | 5.30%             | 0.56%                         | 6.67%                    | 5.87%                      | 0.80%               | 3.86%  | 7.01%         | 6.35%  | 6.03%        | 9.84%        | 4.55%   |
| Jul 2023     | 4.49%             | 0.55%                         | 5.52%                    | 5.04%                      | 0.47%               | 2.03%  | 6.09%         | 5.56%  | 4.99%        | 7.63%        | 2.18%   |
| Jun 2023     | 4.79%             | 0.53%                         | 5.69%                    | 5.31%                      | 0.38%               | 0.68%  | 6.24%         | 5.67%  | 5.06%        | 8.48%        | 2.87%   |
| May 2023     | 4.95%             | 0.56%                         | 6.01%                    | 5.52%                      | 0.50%               | 2.77%  | 5.46%         | 6.06%  | 5.64%        | 8.58%        | 2.83%   |
| Apr 2023     | 4.68%             | 0.53%                         | 5.82%                    | 5.21%                      | 0.61%               | 2.03%  | 6.09%         | 5.94%  | 5.43%        | 7.62%        | 2.18%   |
| Mar 2023     | 4.93%             | 0.58%                         | 6.30%                    | 5.50%                      | 0.79%               | 1.21%  | 6.59%         | 6.26%  | 6.13%        | 7.50%        | 3.01%   |
| Feb 2023     | 4.42%             | 0.51%                         | 5.63%                    | 4.92%                      | 0.70%               | 2.17%  | 6.51%         | 6.07%  | 4.87%        | 7.74%        | 3.52%   |
| Jan 2023     | 4.91%             | 0.60%                         | 6.53%                    | 5.51%                      | 1.02%               | 1.16%  | 6.12%         | 6.89%  | 6.20%        | 8.13%        | 3.99%   |
| 2023         | 4.83%             | 0.58%                         | 6.10%                    | 5.41%                      | 0.69%               | 2.78%  | 6.34%         | 6.11%  | 5.56%        | 8.54%        | 3.60%   |
| Dec 2022     | 5.20%             | 0.71%                         | 7.46%                    | 5.91%                      | 1.55%               | 2.52%  | 7.53%         | 8.06%  | 6.74%        | 9.70%        | 5.64%   |
| Nov 2022     | 4.50%             | 0.58%                         | 6.12%                    | 5.08%                      | 1.04%               | 1.20%  | 6.68%         | 6.22%  | 5.65%        | 7.59%        | 5.52%   |
| Oct 2022     | 4.66%             | 0.60%                         | 6.19%                    | 5.25%                      | 0.94%               | 0.79%  | 6.92%         | 6.43%  | 5.53%        | 7.56%        | 9.60%   |
| Sep 2022     | 4.98%             | 0.59%                         | 6.57%                    | 5.56%                      | 1.00%               | 1.62%  | 7.45%         | 5.70%  | 6.33%        | 8.61%        | 7.06%   |
| Aug 2022     | 5.00%             | 0.51%                         | 6.47%                    | 5.50%                      | 0.97%               | 2.25%  | 7.61%         | 6.54%  | 5.93%        | 7.58%        | 5.57%   |
| Jul 2022     | 5.19%             | 0.49%                         | 7.98%                    | 5.68%                      | 2.30%               | 6.00%  | 9.69%         | 7.70%  | 7.30%        | 9.94%        | 5.31%   |
| Jun 2022     | 4.86%             | 0.57%                         | 7.67%                    | 5.43%                      | 2.24%               | 7.86%  | 8.50%         | 7.20%  | 7.17%        | 9.93%        | 6.88%   |
| May 2022     | 4.56%             | 0.55%                         | 6.32%                    | 5.11%                      | 1.22%               | 4.62%  | 5.50%         | 6.03%  | 6.27%        | 7.93%        | 6.93%   |
| Apr 2022     | 5.01%             | 0.52%                         | 8.16%                    | 5.53%                      | 2.63%               | 4.95%  | 7.28%         | 7.57%  | 7.97%        | 11.18%       | 8.15%   |
| Mar 2022     | 5.20%             | 0.53%                         | 10.46%                   | 5.74%                      | 4.72%               | 12.27% | 11.33%        | 10.37% | 9.99%        | 11.56%       |         |
| Feb 2022     | 4.50%             | 0.61%                         | 8.27%                    | 5.11%                      | 3.16%               | 7.53%  | 7.97%         | 8.68%  | 7.34%        | 11.56%       |         |
| Jan 2022     | 4.26%             | 0.45%                         | 9.41%                    | 4.71%                      | 4.70%               | 0.50%  | 9.27%         | 8.81%  | 8.44%        | 14.69%       |         |
| 2022         | 4.82%             | 0.56%                         | 7.59%                    | 5.38%                      | 2.21%               | 3.61%  | 7.97%         | 7.48%  | 7.05%        | 9.81%        | 6.74%   |
| Dec 2021     | 4.87%             | 0.54%                         | 8.55%                    | 5.41%                      | 3.14%               | 0.00%  | 7.79%         | 8.17%  | 8.38%        | 10.77%       |         |
| Nov 2021     | 5.38%             | 0.70%                         | 8.44%                    | 6.08%                      | 2.36%               | 0.00%  | 7.27%         | 8.58%  | 7.91%        | 11.39%       |         |
| Oct 2021     | 5.36%             | 0.62%                         | 7.32%                    | 5.98%                      | 1.34%               | 1.62%  | 7.09%         | 6.97%  | 6.58%        | 10.60%       |         |
| Sep 2021     | 5.20%             | 0.57%                         | 6.89%                    | 5.77%                      | 1.12%               | 4.37%  | 6.40%         | 6.32%  | 6.34%        | 10.65%       |         |
| Aug 2021     | 5.09%             | 0.45%                         | 6.49%                    | 5.53%                      | 0.95%               | 5.13%  | 6.34%         | 5.62%  | 6.18%        | 9.41%        |         |
| Jul 2021     | 4.76%             | 0.48%                         | 5.98%                    | 5.24%                      | 0.74%               | 3.85%  | 5.47%         | 5.41%  | 5.78%        | 8.43%        |         |
| Jun 2021     | 4.20%             | 0.48%                         | 5.37%                    | 4.73%                      | 0.64%               | 6.70%  | 5.25%         | 4.58%  | 5.06%        | 8.24%        |         |
| May 2021     | 3.87%             | 0.45%                         | 5.08%                    | 4.73%                      | 0.76%               | 0.00%  | 4.06%         | 4.65%  | 5.09%        | 6.91%        |         |
| Apr 2021     | 3.87%             | 0.45%                         | 5.40%                    | 4.32%                      | 1.02%               | 0.00%  | 4.06%         | 4.65%  | 5.09%        | 6.72%        |         |
|              |                   |                               |                          |                            |                     |        |               |        |              |              |         |
| Mar 2021     | 3.82%             | 0.48%                         | 5.45%                    | 4.29%                      | 1.15%               | 0.00%  | 5.26%         | 4.49%  | 5.53%        | 7.42%        |         |
| Feb 2021     | 4.24%             | 0.52%                         | 6.73%                    | 4.76%                      | 1.97%               | 3.16%  | 6.57%         | 5.90%  | 6.62%        | 9.18%        |         |
| Jan 2021     | 4.62%             | 0.47%                         | 9.35%                    | 5.10%                      | 4.26%               | 5.09%  | 8.23%         | 7.95%  | 9.56%        | 12.56%       |         |

| Year / Month         | Certified absence | Self-<br>certified<br>absence | Non<br>Covid-19<br>absence | Covid-19<br>absence | Total<br>absence<br>rate | Community<br>Health &<br>Wellbeing | Primary Care   | Disabilities | Mental Health  | Older People | CHO<br>Operations | Health Service<br>Executive | Primary Care | Disabilities   | Section 38<br>Voluntary<br>Agencies |
|----------------------|-------------------|-------------------------------|----------------------------|---------------------|--------------------------|------------------------------------|----------------|--------------|----------------|--------------|-------------------|-----------------------------|--------------|----------------|-------------------------------------|
| Oct 2024             | 5.40%             | 0.62%                         | 6.01%                      | 0.40%               | 6.41%                    | 4.90%                              | 6.65%          | 3.24%        | 6.69%          | 10.19%       | 3.41%             | 7.45%                       | 6.41%        | 5.45%          | 5.57%                               |
| Sep 2024             | 5.24%             | 0.60%                         | 5.84%                      | 0.60%               | 6.44%                    | 4.86%                              | 6.76%          | 4.94%        | 6.26%          | 10.65%       | 6.55%             | 7.67%                       | 7.01%        | 5.27%          | 5.48%                               |
| Aug 2024             | 5.55%             | 0.55%                         | 6.10%                      | 0.75%               | 6.85%                    | 3.45%                              | 6.41%          | 4.46%        | 6.79%          | 9.65%        | 8.01%             | 7.47%                       | 7.39%        | 5.90%          | 6.179                               |
| Jul 2024             | 5.72%             | 0.59%                         | 6.32%                      | 1.09%               | 7.41%                    | 10.03%                             | 7.42%          | 5.27%        | 7.06%          | 10.65%       | 5.73%             | 8.19%                       | 10.13%       | 6.27%          | 6.779                               |
| Jun 2024             | 5.34%             | 0.53%                         | 5.87%                      | 0.78%               | 6.65%                    | 8.18%                              | 7.14%          | 3.31%        | 6.81%          | 9.25%        | 5.93%             | 7.57%                       | 8.12%        | 5.66%          | 5.969                               |
| May 2024             | 5.14%             | 0.60%                         | 5.74%                      | 0.32%               | 6.06%                    | 8.08%                              | 5.89%          | 2.85%        | 5.13%          | 8.17%        | 3.18%             | 6.18%                       | 7.21%        | 5.78%          | 5.969                               |
| Apr 2024             | 5.05%             | 0.60%                         | 5.64%                      | 0.24%               | 5.88%                    | 6.82%                              | 5.73%          | 1.97%        | 5.64%          | 9.10%        | 3.57%             | 6.44%                       | 7.11%        | 5.19%          | 5.43%                               |
| Mar 2024             | 4.87%             | 0.59%                         | 5.46%                      | 0.30%               | 5.76%                    | 6.46%                              | 5.60%          | 4.30%        | 5.43%          | 8.76%        | 1.63%             | 6.27%                       | 6.99%        | 5.15%          | 5.379                               |
| Feb 2024             | 5.13%             | 0.64%                         | 5.77%                      | 0.33%               | 6.10%                    | 6.70%                              | 6.08%          | 3.46%        | 6.23%          | 9.23%        | 5.35%             | 6.86%                       | 6.02%        | 5.45%          | 5.519                               |
| Jan 2024             | 5.13%             | 0.71%                         | 5.84%                      | 0.71%               | 6.55%                    | 6.48%                              | 6.24%          | 3.45%        | 5.80%          | 10.49%       | 4.86%             | 7.13%                       | 7.28%        | 5.86%          | 6.059                               |
| 2024                 | 5.25%             | 0.61%                         | 5.86%                      | 0.55%               | 6.41%                    | 6.67%                              | 6.38%          | 3.70%        | 6.18%          | 9.63%        | 4.79%             | 7.12%                       | 7.38%        | 5.59%          | 5.829                               |
| Dec 2023             | 4.81%             | 0.71%                         | 5.52%                      | 0.88%               | 6.40%                    | 6.45%                              | 6.35%          | 3.38%        | 6.36%          | 10.41%       | 5.32%             | 7.44%                       | 8.07%        | 5.25%          | 5.609                               |
| Nov 2023             | 4.87%             | 0.63%                         | 5.51%                      | 0.58%               | 6.09%                    | 1.39%                              | 5.29%          | 2.57%        | 6.21%          | 9.04%        | 6.61%             | 6.44%                       | 7.37%        | 5.56%          | 5.79%                               |
| Oct 2023             | 4.86%             | 0.55%                         | 5.41%                      | 0.70%               | 6.11%                    | 4.73%                              | 5.91%          | 4.39%        | 6.24%          | 8.23%        | 3.36%             | 6.49%                       | 6.26%        | 5.72%          | 5.79%                               |
| Sep 2023             | 4.95%             | 0.60%                         | 5.55%                      | 0.89%               | 6.44%                    | 5.26%                              | 5.50%          | 7.03%        | 7.29%          | 9.09%        | 2.79%             | 6.89%                       | 6.83%        | 5.97%          | 6.079                               |
| Aug 2023             | 5.30%             | 0.56%                         | 5.87%                      | 0.80%               | 6.67%                    | 3.86%                              | 6.31%          | 6.40%        | 7.01%          | 9.84%        | 4.55%             | 7.37%                       | 6.44%        | 6.02%          | 6.089                               |
| Jul 2023             | 4.49%             | 0.55%                         | 5.04%                      | 0.47%               | 5.52%                    | 2.03%                              | 5.53%          | 4.96%        | 6.09%          | 7.63%        | 2.18%             | 6.08%                       | 5.62%        | 4.99%          | 5.07%                               |
| Jun 2023             | 4.79%             | 0.53%                         | 5.31%                      | 0.38%               | 5.69%                    | 0.68%                              | 5.32%          | 6.25%        | 6.24%          | 8.48%        | 2.87%             | 6.31%                       | 6.54%        | 5.02%          | 5.209                               |
| May 2023             | 4.95%             | 0.56%                         | 5.52%                      | 0.50%               | 6.01%                    | 2.77%                              | 5.74%          | 7.17%        | 5.46%          | 8.58%        | 2.83%             | 6.32%                       | 6.88%        | 5.59%          | 5.75%                               |
| Apr 2023             | 4.68%             | 0.53%                         | 5.21%                      | 0.61%               | 5.82%                    | 2.03%                              | 5.66%          | 4.96%        | 6.09%          | 7.62%        | 2.18%             | 6.13%                       | 6.69%        | 5.44%          | 5.58%                               |
| Mar 2023             | 4.93%             | 0.58%                         | 5.50%                      | 0.79%               | 6.30%                    | 1.21%                              | 6.37%          | 7.02%        | 6.59%          | 7.50%        | 3.01%             | 6.56%                       | 5.96%        | 6.10%          | 6.089                               |
| Feb 2023             | 4.42%             | 0.51%                         | 4.92%                      | 0.70%               | 5.63%                    | 2.17%                              | 6.09%          | 6.57%        | 6.51%          | 7.74%        | 3.52%             | 6.53%                       | 6.01%        | 4.82%          | 4.959                               |
| Jan 2023             | 4.91%             | 0.60%                         | 5.51%                      | 1.02%               | 6.53%                    | 1.16%                              | 6.15%          | 2.71%        | 6.12%          | 8.13%        | 3.99%             | 6.44%                       | 8.84%        | 6.30%          | 6.619                               |
| 2023                 | 4.83%             | 0.58%                         | 5.41%                      | 0.69%               | 6.10%                    | 2.78%                              | 5.85%          | 5.33%        | 6.34%          | 8.54%        | 3.60%             | 6.58%                       | 6.80%        | 5.57%          | 5,71%                               |
| Dec 2022             | 5.20%             | 0.71%                         | 5.91%                      | 1.55%               | 7.46%                    | 2.52%                              | 7.59%          | 6.36%        | 7.53%          | 9.70%        | 5.64%             | 8.02%                       | 9.25%        | 6.75%          | 7.039                               |
| Nov 2022             | 4.50%             | 0.58%                         | 5.08%                      | 1.04%               | 6.12%                    | 1 20%                              | 6.08%          | 6.11%        | 6.68%          | 7 59%        | 5.52%             | 6.55%                       | 6.63%        | 5.63%          | 5.75%                               |
| Oct 2022             | 4.66%             | 0.60%                         | 5.25%                      | 0.94%               | 6.19%                    | 0.79%                              | 6.45%          | 3.31%        | 6.92%          | 7.56%        | 9.60%             | 6.82%                       | 6.38%        | 5.59%          | 5.699                               |
| Sep 2022             | 4.98%             | 0.59%                         | 5.56%                      | 1.00%               | 6.57%                    | 1.62%                              | 5.82%          | 3.07%        | 7.45%          | 8.61%        | 7.06%             | 6.88%                       | 5.36%        | 6.44%          | 6.319                               |
| Aug 2022             | 5.00%             | 0.51%                         | 5.50%                      | 0.97%               | 6.47%                    | 2 25%                              | 6.31%          | 3.23%        | 7.61%          | 7.58%        | 5.57%             | 6.84%                       | 7.12%        | 6.02%          | 6.169                               |
| Jul 2022             | 5.19%             | 0.49%                         | 5.68%                      | 2.30%               | 7.98%                    | 6.00%                              | 7.02%          | 4.61%        | 9.69%          | 9.94%        | 5.31%             | 8.42%                       | 9.35%        | 7.38%          | 7.629                               |
| Jun 2022             | 4.86%             | 0.57%                         | 5.43%                      | 2 24%               | 7.67%                    | 7.86%                              | 6.88%          | 7.48%        | 8 50%          | 9.93%        | 6.88%             | 8 13%                       | 8.09%        | 7.16%          | 7.289                               |
| May 2022             | 4.56%             | 0.55%                         | 5.11%                      | 1.22%               | 6.32%                    | 4.62%                              | 5.79%          | 5.06%        | 5.50%          | 7.93%        | 6.93%             | 6.28%                       | 6.67%        | 6.31%          | 6.369                               |
| Apr 2022             | 5.01%             | 0.52%                         | 5.53%                      | 2 63%               | 8 16%                    | 4.95%                              | 7.18%          | 5.69%        | 7 28%          | 11.18%       | 8.15%             | 8 23%                       | 8.56%        | 8.03%          | 8.10%                               |
| Mar 2022             | 5.20%             | 0.52%                         | 5.74%                      | 4.72%               | 10.46%                   | 12.27%                             | 10.26%         | 6.45%        | 11.33%         | 11.56%       | 0.1370            | 10.78%                      | 10.69%       | 10.11%         | 10.189                              |
| Feb 2022             | 4.50%             | 0.61%                         | 5.11%                      | 3.16%               | 8.27%                    | 7.53%                              | 8.67%          | 7.82%        | 7.97%          | 11.56%       |                   | 9.19%                       | 8.73%        | 7.33%          | 7.519                               |
| Jan 2022             | 4.26%             | 0.45%                         | 4.71%                      | 4.70%               | 9.41%                    | 0.50%                              | 8.70%          | 6.36%        | 9.27%          | 14.69%       |                   | 10.39%                      | 9.09%        | 8.50%          | 8.58%                               |
| 2022                 | 4.82%             | 0.45%                         | 5.38%                      | 2.21%               | 7.59%                    | 3.61%                              | 7.28%          | 5.44%        | 7.97%          | 9.81%        | 6.74%             | 8.04%                       | 8.02%        | 7.10%          | 7.21%                               |
| Dec 2021             | 4.02%             | 0.54%                         | 5.41%                      | 3.14%               | 8.55%                    | 0.00%                              | 8.13%          | 6.14%        | 7.79%          |              | 0.7470            | 8.69%                       | 8.29%        | 8.44%          | 8.429                               |
| Nov 2021             | 5.38%             | 0.54%                         | 6.08%                      | 2.36%               | 8.55%                    | 0.00%                              | 8.13%          | 5.70%        | 7.79%          | 10.77%       |                   | 8.69%                       | 9.15%        | 7.98%          | 8.427                               |
| Nov 2021<br>Oct 2021 | 5.38%             | 0.70%                         | 5.98%                      | 1.34%               | 7.32%                    | 1.62%                              | 7.11%          | 5.75%        | 7.27%          |              |                   | 8.75%                       | 9.15%        | 7.98%<br>6.60% | 6.609                               |
|                      | 0.0070            | 0.0270                        | 0.0070                     |                     |                          |                                    |                |              |                | 10.60%       |                   |                             |              |                |                                     |
| Sep 2021             | 5.20%             | 0.57%                         | 5.77%                      | 1.12%               | 6.89%                    | 4.37%                              | 6.81%          | 7.34%        | 6.40%          | 10.65%       |                   | 7.75%                       | 5.01%        | 6.31%          | 6.139                               |
| Aug 2021<br>Jul 2021 | 5.09%             | 0.45%                         | 5.53%                      | 0.95%               | 6.49%<br>5.98%           | 5.13%                              | 6.23%<br>5.97% | 7.06%        | 6.34%<br>5.47% | 9.41%        |                   | 7.20%<br>6.56%              | 4.11%        | 6.15%<br>5.73% | 5.85                                |
|                      |                   |                               |                            | 0.74%               |                          |                                    |                |              |                |              |                   |                             |              |                |                                     |
| Jun 2021             | 4.20%             | 0.53%                         | 4.73%                      | 0.64%               | 5.37%                    | 6.70%                              | 4.81%          | 3.08%        | 5.25%          | 8.24%        |                   | 5.82%                       | 3.96%        | 5.13%          | 4.969                               |
| May 2021             | 3.87%             | 0.45%                         | 4.32%                      | 0.76%               | 5.08%                    | 0.00%                              | 4.94%          | 1.86%        | 4.06%          | 6.91%        |                   | 5.16%                       | 3.89%        | 5.20%          | 5.019                               |
| Apr 2021             | 3.99%             | 0.39%                         | 4.38%                      | 1.02%               | 5.40%                    | 0.00%                              | 4.63%          | 2.30%        | 4.62%          | 6.72%        |                   | 5.11%                       | 3.95%        | 5.98%          | 5.67                                |
| Mar 2021             | 3.82%             | 0.48%                         | 4.29%                      | 1.15%               | 5.45%                    | 0.00%                              | 4.51%          | 3.82%        | 5.26%          | 7.42%        |                   | 5.47%                       | 4.44%        | 5.58%          | 5.42                                |
| Feb 2021             | 4.24%             | 0.52%                         | 4.76%                      | 1.97%               | 6.73%                    | 3.16%                              | 5.70%          | 9.46%        | 6.57%          | 9.18%        |                   | 6.98%                       | 6.48%        | 6.53%          | 6.525                               |
| Jan 2021             | 4.62%             | 0.47%                         | 5.10%                      | 4.26%               | 9.35%                    | 5.09%                              | 7.20%          | 5.19%        | 8.23%          | 12.56%       |                   | 8.92%                       | 9.99%        | 9.71%          | 9.75                                |
| 2021                 | 4.62%             | 0.52%                         | 5.13%                      | 1.62%               | 6.76%                    | 2.25%                              | 6.22%          | 5.33%        | 6.18%          | 9.35%        |                   | 7.04%                       | 5.81%        | 6.62%          | 6.50%                               |