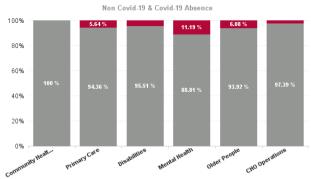

| Health Service Absence Rate<br>- by Care Group: Oct 2024 | Certified<br>absence | Self- certified<br>absence | Non Covid-19<br>absence | Covid-19<br>absence | Total absence<br>rate | % Non<br>Covid-19<br>absence | % Covid-19<br>absence |
|----------------------------------------------------------|----------------------|----------------------------|-------------------------|---------------------|-----------------------|------------------------------|-----------------------|
| CHO 7                                                    | 5.40%                | 0.62%                      | 6.01%                   | 0.40%               | 6.41%                 | 93.82%                       | 6.18%                 |
| Community Health & Wellbeing                             | 4.68%                | 0.21%                      | 4.90%                   | 0.00%               | 4.90%                 | 100.00%                      | 0.00%                 |
| Primary Care                                             | 5.77%                | 0.47%                      | 6.24%                   | 0.34%               | 6.58%                 | 94.89%                       | 5.11%                 |
| Disabilities                                             | 4.43%                | 0.67%                      | 5.09%                   | 0.29%               | 5.39%                 | 94.56%                       | 5.44%                 |
| Mental Health                                            | 5.38%                | 0.57%                      | 5.94%                   | 0.75%               | 6.69%                 | 88.81%                       | 11.19%                |
| Older People                                             | 8.78%                | 0.79%                      | 9.57%                   | 0.62%               | 10.19%                | 93.92%                       | 6.08%                 |
| CHO Operations                                           | 3.00%                | 0.31%                      | 3.32%                   | 0.09%               | 3.41%                 | 97.39%                       | 2.61%                 |
| Community Services                                       | 5.40%                | 0.62%                      | 6.01%                   | 0.40%               | 6.41%                 | 93.82%                       | 6.18%                 |