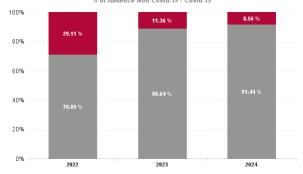

| Year /<br>Month | Certified<br>absence | Self-<br>certified<br>absence | Non<br>Covid-19<br>absence | Covid-19<br>absence | Total<br>absence<br>rate | Medical &<br>Dental | Nursing &<br>Midwifery | Health &<br>Social Care<br>Professionals | Management &<br>Administrative | General<br>Support | Patient &<br>Client Care |
|-----------------|----------------------|-------------------------------|----------------------------|---------------------|--------------------------|---------------------|------------------------|------------------------------------------|--------------------------------|--------------------|--------------------------|
| Oct 2024        | 5.40%                | 0.62%                         | 6.01%                      | 0.40%               | 6.41%                    | 2.14%               | 7.03%                  | 4.63%                                    | 6.40%                          | 6.07%              | 7.37%                    |
| Sep 2024        | 5.24%                | 0.60%                         | 5.84%                      | 0.60%               | 6.44%                    | 3.47%               | 7.10%                  | 4.69%                                    | 6.07%                          | 6.89%              | 7.22%                    |
| Aug 2024        | 5.55%                | 0.55%                         | 6.10%                      | 0.75%               | 6.85%                    | 3.72%               | 7.00%                  | 5.23%                                    | 6.59%                          | 8.57%              | 7.94%                    |
| Jul 2024        | 5.72%                | 0.59%                         | 6.32%                      | 1.09%               | 7.41%                    | 3.78%               | 7.51%                  | 5.13%                                    | 6.50%                          | 8.84%              | 8.88%                    |
| Jun 2024        | 5.34%                | 0.53%                         | 5.87%                      | 0.78%               | 6.65%                    | 2.50%               | 6.85%                  | 4.88%                                    | 6.13%                          | 8.47%              | 7.59%                    |
| May 2024        | 5.14%                | 0.60%                         | 5.74%                      | 0.32%               | 6.06%                    | 2.36%               | 6.45%                  | 4.32%                                    | 5.30%                          | 7.69%              | 7.02%                    |
| Apr 2024        | 5.05%                | 0.60%                         | 5.64%                      | 0.24%               | 5.88%                    | 2.56%               | 6.48%                  | 4.13%                                    | 5.32%                          | 7.42%              | 6.64%                    |
| Mar 2024        | 4.87%                | 0.59%                         | 5.46%                      | 0.30%               | 5.76%                    | 2.89%               | 6.36%                  | 3.78%                                    | 4.50%                          | 6.87%              | 6.84%                    |
| Feb 2024        | 5.13%                | 0.64%                         | 5.77%                      | 0.33%               | 6.10%                    | 3.53%               | 6.46%                  | 3.96%                                    | 5.57%                          | 7.50%              | 7.16%                    |
| Jan 2024        | 5.13%                | 0.71%                         | 5.84%                      | 0.71%               | 6.55%                    | 3.30%               | 7.07%                  | 4.35%                                    | 5.42%                          | 8.37%              | 7.75%                    |
| 2024            | 5.25%                | 0.61%                         | 5.86%                      | 0.55%               | 6.41%                    | 3.03%               | 6.83%                  | 4.50%                                    | 5.76%                          | 7.66%              | 7.43%                    |
| Dec 2023        | 4.81%                | 0.71%                         | 5.52%                      | 0.88%               | 6.40%                    | 3.00%               | 7.05%                  | 4.36%                                    | 5.03%                          | 9.51%              | 7.19%                    |
| Nov 2023        | 4.87%                | 0.63%                         | 5.51%                      | 0.58%               | 6.09%                    | 2.40%               | 7.11%                  | 3.44%                                    | 5.16%                          | 9.15%              | 6.97%                    |
| Oct 2023        | 4.86%                | 0.55%                         | 5.41%                      | 0.70%               | 6.11%                    | 2.67%               | 6.96%                  | 3.78%                                    | 5.32%                          | 8.87%              | 6.87%                    |
| Sep 2023        | 4.95%                | 0.60%                         | 5.55%                      | 0.89%               | 6.44%                    | 2.62%               | 7.33%                  | 4.65%                                    | 5.24%                          | 9.34%              | 7.06%                    |
| Aug 2023        | 5.30%                | 0.56%                         | 5.87%                      | 0.80%               | 6.67%                    | 2.87%               | 7.35%                  | 4.53%                                    | 5.97%                          | 9.07%              | 7.52%                    |
| Jul 2023        | 4.49%                | 0.55%                         | 5.04%                      | 0.47%               | 5.52%                    | 2.17%               | 6.69%                  | 3.75%                                    | 4.13%                          | 5.94%              | 6.27%                    |
| Jun 2023        | 4.79%                | 0.53%                         | 5.31%                      | 0.38%               | 5.69%                    | 3.27%               | 6.50%                  | 3.96%                                    | 5.03%                          | 6.42%              | 6.32%                    |
| May 2023        | 4.95%                | 0.56%                         | 5.52%                      | 0.50%               | 6.01%                    | 2.53%               | 6.62%                  | 4.39%                                    | 4.54%                          | 7.40%              | 7.02%                    |
| Apr 2023        | 4.68%                | 0.53%                         | 5.21%                      | 0.61%               | 5.82%                    | 2.20%               | 6.70%                  | 4.23%                                    | 3.89%                          | 6.42%              | 6.86%                    |
| Mar 2023        | 4.93%                | 0.58%                         | 5.50%                      | 0.79%               | 6.30%                    | 2.65%               | 7.16%                  | 4.65%                                    | 4.78%                          | 7.77%              | 7.18%                    |
| Feb 2023        | 4.42%                | 0.51%                         | 4.92%                      | 0.70%               | 5.63%                    | 3.15%               | 6.95%                  | 3.76%                                    | 4.16%                          | 6.97%              | 6.10%                    |
| Jan 2023        | 4.91%                | 0.60%                         | 5.51%                      | 1.02%               | 6.53%                    | 2.15%               | 7.81%                  | 4.71%                                    | 4.27%                          | 9.13%              | 7.24%                    |
| 2023            | 4.83%                | 0.58%                         | 5.41%                      | 0.69%               | 6.10%                    | 2.64%               | 7.02%                  | 4.18%                                    | 4.81%                          | 8.01%              | 6.88%                    |
| Dec 2022        | 5.20%                | 0.71%                         | 5.91%                      | 1.55%               | 7.46%                    | 3.30%               | 8.26%                  | 5.50%                                    | 5.91%                          | 8.73%              | 8.54%                    |
| Nov 2022        | 4.50%                | 0.58%                         | 5.08%                      | 1.04%               | 6.12%                    | 3.52%               | 6.96%                  | 4.49%                                    | 4.10%                          | 7.14%              | 7.11%                    |
| Oct 2022        | 4.66%                | 0.60%                         | 5.25%                      | 0.94%               | 6.19%                    | 3.31%               | 6.23%                  | 4.56%                                    | 5.23%                          | 6.85%              | 7.46%                    |
| Sep 2022        | 4.98%                | 0.59%                         | 5.56%                      | 1.00%               | 6.57%                    | 3.11%               | 7.09%                  | 5.14%                                    | 5.31%                          | 7.67%              | 7.55%                    |
| Aug 2022        | 5.00%                | 0.51%                         | 5.50%                      | 0.97%               | 6.47%                    | 3.69%               | 6.21%                  | 4.46%                                    | 6.02%                          | 7.22%              | 8.61%                    |
| Jul 2022        | 5.19%                | 0.49%                         | 5.68%                      | 2.30%               | 7.98%                    | 2.88%               | 8.33%                  | 5.57%                                    | 6.06%                          | 9.74%              | 9.69%                    |
| Jun 2022        | 4.86%                | 0.57%                         | 5.43%                      | 2.24%               | 7.67%                    | 3.37%               | 8.43%                  | 6.48%                                    | 6.22%                          | 8.89%              | 8.41%                    |
| May 2022        | 4.56%                | 0.55%                         | 5.11%                      | 1.22%               | 6.32%                    | 2.56%               | 6.98%                  | 2.97%                                    | 5.26%                          | 6.85%              | 9.92%                    |
| Apr 2022        | 5.01%                | 0.52%                         | 5.53%                      | 2.63%               | 8.16%                    | 2.88%               | 8.81%                  | 6.50%                                    | 6.58%                          | 10.22%             | 9.20%                    |
| Mar 2022        | 5.20%                | 0.53%                         | 5.74%                      | 4.72%               | 10.46%                   | 5.80%               | 12.22%                 | 8.30%                                    | 8.71%                          | 12.60%             | 10.88%                   |
| Feb 2022        | 4.50%                | 0.61%                         | 5.11%                      | 3.16%               | 8.27%                    | 3.85%               | 9.59%                  | 6.30%                                    | 6.71%                          | 7.69%              | 9.31%                    |
| Jan 2022        | 4.26%                | 0.45%                         | 4.71%                      | 4.70%               | 9.41%                    | 4.31%               | 9.98%                  | 6.45%                                    | 8.17%                          | 10.34%             | 11.18%                   |
| 2022            | 4.82%                | 0.56%                         | 5.38%                      | 2.21%               | 7.59%                    | 3.57%               | 8.27%                  | 5.44%                                    | 6.18%                          | 8.53%              | 8.98%                    |
| Dec 2021        | 4.87%                | 0.54%                         | 5.41%                      | 3.14%               | 8.55%                    | 3.42%               | 8.77%                  | 5.41%                                    | 6.88%                          | 8.91%              | 10.82%                   |
| Nov 2021        | 5.38%                | 0.70%                         | 6.08%                      | 2.36%               | 8.44%                    | 3.81%               | 9.05%                  | 5.37%                                    | 7.06%                          | 9.89%              | 10.17%                   |
| Oct 2021        | 5.36%                | 0.62%                         | 5.98%                      | 1.34%               | 7.32%                    | 4.51%               | 7.67%                  | 5.39%                                    | 5.60%                          | 8.50%              | 8.61%                    |
| Sep 2021        | 5.20%                | 0.57%                         | 5.77%                      | 1.12%               | 6.89%                    | 3.64%               | 7.47%                  | 5.21%                                    | 5.35%                          | 7.33%              | 8.02%                    |
| Aug 2021        | 5.09%                | 0.45%                         | 5.53%                      | 0.95%               | 6.49%                    | 2.58%               | 6.32%                  | 4.72%                                    | 4.21%                          | 8.26%              | 8.29%                    |
| Jul 2021        | 4.76%                | 0.48%                         | 5.24%                      | 0.74%               | 5.98%                    | 2.16%               | 5.54%                  | 4.76%                                    | 4.58%                          | 7.88%              | 7.42%                    |
| Jun 2021        | 4.20%                | 0.53%                         | 4.73%                      | 0.64%               | 5.37%                    | 1.94%               | 5.54%                  | 3.89%                                    | 3.33%                          | 8.09%              | 6.41%                    |
| May 2021        | 3.87%                | 0.45%                         | 4.32%                      | 0.76%               | 5.08%                    | 2.22%               | 5.58%                  | 4.14%                                    | 2.80%                          | 6.54%              | 5.85%                    |
| Apr 2021        | 3.99%                | 0.39%                         | 4.38%                      | 1.02%               | 5.40%                    | 3.40%               | 6.07%                  | 4.26%                                    | 3.32%                          | 4.88%              | 6.36%                    |
| Mar 2021        | 3.82%                | 0.48%                         | 4.29%                      | 1.15%               | 5.45%                    | 2.32%               | 5.80%                  | 4.17%                                    | 3.59%                          | 7.33%              | 6.34%                    |
| Feb 2021        | 4.24%                | 0.52%                         | 4.76%                      | 1.97%               | 6.73%                    | 3.34%               | 7.08%                  | 5.59%                                    | 4.33%                          | 9.20%              | 7.64%                    |
| Jan 2021        | 4.62%                | 0.47%                         | 5.10%                      | 4.26%               | 9.35%                    | 2.52%               | 9.88%                  | 6.75%                                    | 6.60%                          | 12.04%             | 11.26%                   |
| 2021            | 4.62%                | 0.52%                         | 5.13%                      | 1.62%               | 6.76%                    | 2.98%               | 7.07%                  | 4.97%                                    | 4.82%                          | 8.24%              | 8.10%                    |

| Year / Month | Certified absence | Self-<br>certified<br>absence | Total<br>absence<br>rate | Non<br>Covid-19<br>absence | Covid-19<br>Absence | СНШВ   | Mental Health | PC     | Disabilities | Older People | CHO Ops |
|--------------|-------------------|-------------------------------|--------------------------|----------------------------|---------------------|--------|---------------|--------|--------------|--------------|---------|
| Oct 2024     | 5.40%             | 0.62%                         | 6.41%                    | 6.01%                      | 0.40%               | 4.90%  | 6.69%         | 6.58%  | 5.39%        | 10.19%       | 3.41%   |
| Sep 2024     | 5.24%             | 0.60%                         | 6.44%                    | 5.84%                      | 0.60%               | 4.86%  | 6.26%         | 6.83%  | 5.27%        | 10.65%       | 6.55%   |
| Aug 2024     | 5.55%             | 0.55%                         | 6.85%                    | 6.10%                      | 0.75%               | 3.45%  | 6.79%         | 6.72%  | 5.85%        | 9.65%        | 8.01%   |
| Jul 2024     | 5.72%             | 0.59%                         | 7.41%                    | 6.32%                      | 1.09%               | 10.03% | 7.06%         | 8.26%  | 6.24%        | 10.65%       | 5.73%   |
| Jun 2024     | 5.34%             | 0.53%                         | 6.65%                    | 5.87%                      | 0.78%               | 8.18%  | 6.81%         | 7.45%  | 5.61%        | 9.25%        | 5.93%   |
| May 2024     | 5.14%             | 0.60%                         | 6.06%                    | 5.74%                      | 0.32%               | 8.08%  | 5.13%         | 6.28%  | 5.70%        | 8.17%        | 3.18%   |
| Apr 2024     | 5.05%             | 0.60%                         | 5.88%                    | 5.64%                      | 0.24%               | 6.82%  | 5.64%         | 6.14%  | 5.10%        | 9.10%        | 3.57%   |
| Mar 2024     | 4.87%             | 0.59%                         | 5.76%                    | 5.46%                      | 0.30%               | 6.46%  | 5.43%         | 6.01%  | 5.13%        | 8.76%        | 1.63%   |
| Feb 2024     | 5.13%             | 0.64%                         | 6.10%                    | 5.77%                      | 0.33%               | 6.70%  | 6.23%         | 6.06%  | 5.40%        | 9.23%        | 5.35%   |
| Jan 2024     | 5.13%             | 0.71%                         | 6.55%                    | 5.84%                      | 0.71%               | 6.48%  | 5.80%         | 6.52%  | 5.80%        | 10.49%       | 4.86%   |
| 2024         | 5.25%             | 0.61%                         | 6.41%                    | 5.86%                      | 0.55%               | 6.67%  | 6.18%         | 6.68%  | 5.54%        | 9.63%        | 4.79%   |
| Dec 2023     | 4.81%             | 0.71%                         | 6.40%                    | 5.52%                      | 0.88%               | 6.45%  | 6.36%         | 6.86%  | 5.20%        | 10.41%       | 5.32%   |
| Nov 2023     | 4.87%             | 0.63%                         | 6.09%                    | 5.51%                      | 0.58%               | 1.39%  | 6.21%         | 5.86%  | 5.48%        | 9.04%        | 6.61%   |
| Oct 2023     | 4.86%             | 0.55%                         | 6.11%                    | 5.41%                      | 0.70%               | 4.73%  | 6.24%         | 6.00%  | 5.68%        | 8.23%        | 3.36%   |
| Sep 2023     | 4.95%             | 0.60%                         | 6.44%                    | 5.55%                      | 0.89%               | 5.26%  | 7.29%         | 5.87%  | 6.00%        | 9.09%        | 2.79%   |
| Aug 2023     | 5.30%             | 0.56%                         | 6.67%                    | 5.87%                      | 0.80%               | 3.86%  | 7.01%         | 6.35%  | 6.03%        | 9.84%        | 4.55%   |
| Jul 2023     | 4.49%             | 0.55%                         | 5.52%                    | 5.04%                      | 0.47%               | 2.03%  | 6.09%         | 5.56%  | 4.99%        | 7.63%        | 2.18%   |
| Jun 2023     | 4.79%             | 0.53%                         | 5.69%                    | 5.31%                      | 0.38%               | 0.68%  | 6.24%         | 5.67%  | 5.06%        | 8.48%        | 2.87%   |
| May 2023     | 4.95%             | 0.56%                         | 6.01%                    | 5.52%                      | 0.50%               | 2.77%  | 5.46%         | 6.06%  | 5.64%        | 8.58%        | 2.83%   |
| Apr 2023     | 4.68%             | 0.53%                         | 5.82%                    | 5.21%                      | 0.61%               | 2.03%  | 6.09%         | 5.94%  | 5.43%        | 7.62%        | 2.18%   |
| Mar 2023     | 4.93%             | 0.58%                         | 6.30%                    | 5.50%                      | 0.79%               | 1.21%  | 6.59%         | 6.26%  | 6.13%        | 7.50%        | 3.01%   |
| Feb 2023     | 4.42%             | 0.51%                         | 5.63%                    | 4.92%                      | 0.70%               | 2.17%  | 6.51%         | 6.07%  | 4.87%        | 7.74%        | 3.52%   |
| Jan 2023     | 4.91%             | 0.60%                         | 6.53%                    | 5.51%                      | 1.02%               | 1.16%  | 6.12%         | 6.89%  | 6.20%        | 8.13%        | 3.99%   |
| 2023         | 4.83%             | 0.58%                         | 6.10%                    | 5.41%                      | 0.69%               | 2.78%  | 6.34%         | 6.11%  | 5.56%        | 8.54%        | 3.60%   |
| Dec 2022     | 5.20%             | 0.71%                         | 7.46%                    | 5.91%                      | 1.55%               | 2.52%  | 7.53%         | 8.06%  | 6.74%        | 9.70%        | 5.64%   |
| Nov 2022     | 4.50%             | 0.58%                         | 6.12%                    | 5.08%                      | 1.04%               | 1.20%  | 6.68%         | 6.22%  | 5.65%        | 7.59%        | 5.52%   |
| Oct 2022     | 4.66%             | 0.60%                         | 6.19%                    | 5.25%                      | 0.94%               | 0.79%  | 6.92%         | 6.43%  | 5.53%        | 7.56%        | 9.60%   |
| Sep 2022     | 4.98%             | 0.59%                         | 6.57%                    | 5.56%                      | 1.00%               | 1.62%  | 7.45%         | 5.70%  | 6.33%        | 8.61%        | 7.06%   |
| Aug 2022     | 5.00%             | 0.51%                         | 6.47%                    | 5.50%                      | 0.97%               | 2.25%  | 7.61%         | 6.54%  | 5.93%        | 7.58%        | 5.57%   |
| Jul 2022     | 5.19%             | 0.49%                         | 7.98%                    | 5.68%                      | 2.30%               | 6.00%  | 9.69%         | 7.70%  | 7.30%        | 9.94%        | 5.31%   |
| Jun 2022     | 4.86%             | 0.57%                         | 7.67%                    | 5.43%                      | 2.24%               | 7.86%  | 8.50%         | 7.20%  | 7.17%        | 9.93%        | 6.88%   |
| May 2022     | 4.56%             | 0.55%                         | 6.32%                    | 5.11%                      | 1.22%               | 4.62%  | 5.50%         | 6.03%  | 6.27%        | 7.93%        | 6.93%   |
| Apr 2022     | 5.01%             | 0.52%                         | 8.16%                    | 5.53%                      | 2.63%               | 4.95%  | 7.28%         | 7.57%  | 7.97%        | 11.18%       | 8.15%   |
| Mar 2022     | 5.20%             | 0.53%                         | 10.46%                   | 5.74%                      | 4.72%               | 12.27% | 11.33%        | 10.37% | 9.99%        | 11.56%       |         |
| Feb 2022     | 4.50%             | 0.61%                         | 8.27%                    | 5.11%                      | 3.16%               | 7.53%  | 7.97%         | 8.68%  | 7.34%        | 11.56%       |         |
| Jan 2022     | 4.26%             | 0.45%                         | 9.41%                    | 4.71%                      | 4.70%               | 0.50%  | 9.27%         | 8.81%  | 8.44%        | 14.69%       |         |
| 2022         | 4.82%             | 0.56%                         | 7.59%                    | 5.38%                      | 2.21%               | 3.61%  | 7.97%         | 7.48%  | 7.05%        | 9.81%        | 6.74%   |
| Dec 2021     | 4.87%             | 0.54%                         | 8.55%                    | 5.41%                      | 3.14%               | 0.00%  | 7.79%         | 8.17%  | 8.38%        | 10.77%       |         |
| Nov 2021     | 5.38%             | 0.70%                         | 8.44%                    | 6.08%                      | 2.36%               | 0.00%  | 7.27%         | 8.58%  | 7.91%        | 11.39%       |         |
| Oct 2021     | 5.36%             | 0.62%                         | 7.32%                    | 5.98%                      | 1.34%               | 1.62%  | 7.09%         | 6.97%  | 6.58%        | 10.60%       |         |
| Sep 2021     | 5.20%             | 0.57%                         | 6.89%                    | 5.77%                      | 1.12%               | 4.37%  | 6.40%         | 6.32%  | 6.34%        | 10.65%       |         |
| Aug 2021     | 5.09%             | 0.45%                         | 6.49%                    | 5.53%                      | 0.95%               | 5.13%  | 6.34%         | 5.62%  | 6.18%        | 9.41%        |         |
| Jul 2021     | 4.76%             | 0.48%                         | 5.98%                    | 5.24%                      | 0.74%               | 3.85%  | 5.47%         | 5.41%  | 5.78%        | 8.43%        |         |
| Jun 2021     | 4.20%             | 0.48%                         | 5.37%                    | 4.73%                      | 0.64%               | 6.70%  | 5.25%         | 4.58%  | 5.06%        | 8.24%        |         |
| May 2021     | 3.87%             | 0.45%                         | 5.08%                    | 4.73%                      | 0.76%               | 0.00%  | 4.06%         | 4.65%  | 5.09%        | 6.91%        |         |
| Apr 2021     | 3.87%             | 0.45%                         | 5.40%                    | 4.32%                      | 1.02%               | 0.00%  | 4.06%         | 4.65%  | 5.09%        | 6.72%        |         |
|              |                   |                               |                          |                            |                     |        |               |        |              |              |         |
| Mar 2021     | 3.82%             | 0.48%                         | 5.45%                    | 4.29%                      | 1.15%               | 0.00%  | 5.26%         | 4.49%  | 5.53%        | 7.42%        |         |
| Feb 2021     | 4.24%             | 0.52%                         | 6.73%                    | 4.76%                      | 1.97%               | 3.16%  | 6.57%         | 5.90%  | 6.62%        | 9.18%        |         |
| Jan 2021     | 4.62%             | 0.47%                         | 9.35%                    | 5.10%                      | 4.26%               | 5.09%  | 8.23%         | 7.95%  | 9.56%        | 12.56%       |         |

| Year / Month         | Certified absence | Self-<br>certified<br>absence | Non<br>Covid-19<br>absence | Covid-19<br>absence | Total<br>absence<br>rate | Community<br>Health &<br>Wellbeing | Primary Care   | Disabilities | Mental Health  | Older People | CHO<br>Operations | Health Service<br>Executive | Primary Care | Disabilities   | Section 38<br>Voluntary<br>Agencies |
|----------------------|-------------------|-------------------------------|----------------------------|---------------------|--------------------------|------------------------------------|----------------|--------------|----------------|--------------|-------------------|-----------------------------|--------------|----------------|-------------------------------------|
| Oct 2024             | 5.40%             | 0.62%                         | 6.01%                      | 0.40%               | 6.41%                    | 4.90%                              | 6.65%          | 3.24%        | 6.69%          | 10.19%       | 3.41%             | 7.45%                       | 6.41%        | 5.45%          | 5.57%                               |
| Sep 2024             | 5.24%             | 0.60%                         | 5.84%                      | 0.60%               | 6.44%                    | 4.86%                              | 6.76%          | 4.94%        | 6.26%          | 10.65%       | 6.55%             | 7.67%                       | 7.01%        | 5.27%          | 5.48%                               |
| Aug 2024             | 5.55%             | 0.55%                         | 6.10%                      | 0.75%               | 6.85%                    | 3.45%                              | 6.41%          | 4.46%        | 6.79%          | 9.65%        | 8.01%             | 7.47%                       | 7.39%        | 5.90%          | 6.179                               |
| Jul 2024             | 5.72%             | 0.59%                         | 6.32%                      | 1.09%               | 7.41%                    | 10.03%                             | 7.42%          | 5.27%        | 7.06%          | 10.65%       | 5.73%             | 8.19%                       | 10.13%       | 6.27%          | 6.779                               |
| Jun 2024             | 5.34%             | 0.53%                         | 5.87%                      | 0.78%               | 6.65%                    | 8.18%                              | 7.14%          | 3.31%        | 6.81%          | 9.25%        | 5.93%             | 7.57%                       | 8.12%        | 5.66%          | 5.969                               |
| May 2024             | 5.14%             | 0.60%                         | 5.74%                      | 0.32%               | 6.06%                    | 8.08%                              | 5.89%          | 2.85%        | 5.13%          | 8.17%        | 3.18%             | 6.18%                       | 7.21%        | 5.78%          | 5.969                               |
| Apr 2024             | 5.05%             | 0.60%                         | 5.64%                      | 0.24%               | 5.88%                    | 6.82%                              | 5.73%          | 1.97%        | 5.64%          | 9.10%        | 3.57%             | 6.44%                       | 7.11%        | 5.19%          | 5.43%                               |
| Mar 2024             | 4.87%             | 0.59%                         | 5.46%                      | 0.30%               | 5.76%                    | 6.46%                              | 5.60%          | 4.30%        | 5.43%          | 8.76%        | 1.63%             | 6.27%                       | 6.99%        | 5.15%          | 5.379                               |
| Feb 2024             | 5.13%             | 0.64%                         | 5.77%                      | 0.33%               | 6.10%                    | 6.70%                              | 6.08%          | 3.46%        | 6.23%          | 9.23%        | 5.35%             | 6.86%                       | 6.02%        | 5.45%          | 5.519                               |
| Jan 2024             | 5.13%             | 0.71%                         | 5.84%                      | 0.71%               | 6.55%                    | 6.48%                              | 6.24%          | 3.45%        | 5.80%          | 10.49%       | 4.86%             | 7.13%                       | 7.28%        | 5.86%          | 6.059                               |
| 2024                 | 5.25%             | 0.61%                         | 5.86%                      | 0.55%               | 6.41%                    | 6.67%                              | 6.38%          | 3.70%        | 6.18%          | 9.63%        | 4.79%             | 7.12%                       | 7.38%        | 5.59%          | 5.829                               |
| Dec 2023             | 4.81%             | 0.71%                         | 5.52%                      | 0.88%               | 6.40%                    | 6.45%                              | 6.35%          | 3.38%        | 6.36%          | 10.41%       | 5.32%             | 7.44%                       | 8.07%        | 5.25%          | 5.609                               |
| Nov 2023             | 4.87%             | 0.63%                         | 5.51%                      | 0.58%               | 6.09%                    | 1.39%                              | 5.29%          | 2.57%        | 6.21%          | 9.04%        | 6.61%             | 6.44%                       | 7.37%        | 5.56%          | 5.79%                               |
| Oct 2023             | 4.86%             | 0.55%                         | 5.41%                      | 0.70%               | 6.11%                    | 4.73%                              | 5.91%          | 4.39%        | 6.24%          | 8.23%        | 3.36%             | 6.49%                       | 6.26%        | 5.72%          | 5.79%                               |
| Sep 2023             | 4.95%             | 0.60%                         | 5.55%                      | 0.89%               | 6.44%                    | 5.26%                              | 5.50%          | 7.03%        | 7.29%          | 9.09%        | 2.79%             | 6.89%                       | 6.83%        | 5.97%          | 6.079                               |
| Aug 2023             | 5.30%             | 0.56%                         | 5.87%                      | 0.80%               | 6.67%                    | 3.86%                              | 6.31%          | 6.40%        | 7.01%          | 9.84%        | 4.55%             | 7.37%                       | 6.44%        | 6.02%          | 6.089                               |
| Jul 2023             | 4.49%             | 0.55%                         | 5.04%                      | 0.47%               | 5.52%                    | 2.03%                              | 5.53%          | 4.96%        | 6.09%          | 7.63%        | 2.18%             | 6.08%                       | 5.62%        | 4.99%          | 5.07%                               |
| Jun 2023             | 4.79%             | 0.53%                         | 5.31%                      | 0.38%               | 5.69%                    | 0.68%                              | 5.32%          | 6.25%        | 6.24%          | 8.48%        | 2.87%             | 6.31%                       | 6.54%        | 5.02%          | 5.209                               |
| May 2023             | 4.95%             | 0.56%                         | 5.52%                      | 0.50%               | 6.01%                    | 2.77%                              | 5.74%          | 7.17%        | 5.46%          | 8.58%        | 2.83%             | 6.32%                       | 6.88%        | 5.59%          | 5.75%                               |
| Apr 2023             | 4.68%             | 0.53%                         | 5.21%                      | 0.61%               | 5.82%                    | 2.03%                              | 5.66%          | 4.96%        | 6.09%          | 7.62%        | 2.18%             | 6.13%                       | 6.69%        | 5.44%          | 5.58%                               |
| Mar 2023             | 4.93%             | 0.58%                         | 5.50%                      | 0.79%               | 6.30%                    | 1.21%                              | 6.37%          | 7.02%        | 6.59%          | 7.50%        | 3.01%             | 6.56%                       | 5.96%        | 6.10%          | 6.089                               |
| Feb 2023             | 4.42%             | 0.51%                         | 4.92%                      | 0.70%               | 5.63%                    | 2.17%                              | 6.09%          | 6.57%        | 6.51%          | 7.74%        | 3.52%             | 6.53%                       | 6.01%        | 4.82%          | 4.959                               |
| Jan 2023             | 4.91%             | 0.60%                         | 5.51%                      | 1.02%               | 6.53%                    | 1.16%                              | 6.15%          | 2.71%        | 6.12%          | 8.13%        | 3.99%             | 6.44%                       | 8.84%        | 6.30%          | 6.619                               |
| 2023                 | 4.83%             | 0.58%                         | 5.41%                      | 0.69%               | 6.10%                    | 2.78%                              | 5.85%          | 5.33%        | 6.34%          | 8.54%        | 3.60%             | 6.58%                       | 6.80%        | 5.57%          | 5,71%                               |
| Dec 2022             | 5.20%             | 0.71%                         | 5.91%                      | 1.55%               | 7.46%                    | 2.52%                              | 7.59%          | 6.36%        | 7.53%          | 9.70%        | 5.64%             | 8.02%                       | 9.25%        | 6.75%          | 7.039                               |
| Nov 2022             | 4.50%             | 0.58%                         | 5.08%                      | 1.04%               | 6.12%                    | 1 20%                              | 6.08%          | 6.11%        | 6.68%          | 7 59%        | 5.52%             | 6.55%                       | 6.63%        | 5.63%          | 5.75%                               |
| Oct 2022             | 4.66%             | 0.60%                         | 5.25%                      | 0.94%               | 6.19%                    | 0.79%                              | 6.45%          | 3.31%        | 6.92%          | 7.56%        | 9.60%             | 6.82%                       | 6.38%        | 5.59%          | 5.699                               |
| Sep 2022             | 4.98%             | 0.59%                         | 5.56%                      | 1.00%               | 6.57%                    | 1.62%                              | 5.82%          | 3.07%        | 7.45%          | 8.61%        | 7.06%             | 6.88%                       | 5.36%        | 6.44%          | 6.319                               |
| Aug 2022             | 5.00%             | 0.51%                         | 5.50%                      | 0.97%               | 6.47%                    | 2 25%                              | 6.31%          | 3.23%        | 7.61%          | 7.58%        | 5.57%             | 6.84%                       | 7.12%        | 6.02%          | 6.169                               |
| Jul 2022             | 5.19%             | 0.49%                         | 5.68%                      | 2.30%               | 7.98%                    | 6.00%                              | 7.02%          | 4.61%        | 9.69%          | 9.94%        | 5.31%             | 8.42%                       | 9.35%        | 7.38%          | 7.629                               |
| Jun 2022             | 4.86%             | 0.57%                         | 5.43%                      | 2 24%               | 7.67%                    | 7.86%                              | 6.88%          | 7.48%        | 8 50%          | 9.93%        | 6.88%             | 8 13%                       | 8.09%        | 7.16%          | 7.289                               |
| May 2022             | 4.56%             | 0.55%                         | 5.11%                      | 1.22%               | 6.32%                    | 4.62%                              | 5.79%          | 5.06%        | 5.50%          | 7.93%        | 6.93%             | 6.28%                       | 6.67%        | 6.31%          | 6.369                               |
| Apr 2022             | 5.01%             | 0.52%                         | 5.53%                      | 2 63%               | 8 16%                    | 4.95%                              | 7.18%          | 5.69%        | 7 28%          | 11.18%       | 8.15%             | 8 23%                       | 8.56%        | 8.03%          | 8.10%                               |
| Mar 2022             | 5.20%             | 0.52%                         | 5.74%                      | 4.72%               | 10.46%                   | 12.27%                             | 10.26%         | 6.45%        | 11.33%         | 11.56%       | 0.1370            | 10.78%                      | 10.69%       | 10.11%         | 10.189                              |
| Feb 2022             | 4.50%             | 0.61%                         | 5.11%                      | 3.16%               | 8.27%                    | 7.53%                              | 8.67%          | 7.82%        | 7.97%          | 11.56%       |                   | 9.19%                       | 8.73%        | 7.33%          | 7.519                               |
| Jan 2022             | 4.26%             | 0.45%                         | 4.71%                      | 4.70%               | 9.41%                    | 0.50%                              | 8.70%          | 6.36%        | 9.27%          | 14.69%       |                   | 10.39%                      | 9.09%        | 8.50%          | 8.58%                               |
| 2022                 | 4.82%             | 0.45%                         | 5.38%                      | 2.21%               | 7.59%                    | 3.61%                              | 7.28%          | 5.44%        | 7.97%          | 9.81%        | 6.74%             | 8.04%                       | 8.02%        | 7.10%          | 7.21%                               |
| Dec 2021             | 4.02%             | 0.54%                         | 5.41%                      | 3.14%               | 8.55%                    | 0.00%                              | 8.13%          | 6.14%        | 7.79%          |              | 0.7470            | 8.69%                       | 8.29%        | 8.44%          | 8.429                               |
| Nov 2021             | 5.38%             | 0.54%                         | 6.08%                      | 2.36%               | 8.55%                    | 0.00%                              | 8.13%          | 5.70%        | 7.79%          | 10.77%       |                   | 8.69%                       | 9.15%        | 7.98%          | 8.427                               |
| Nov 2021<br>Oct 2021 | 5.38%             | 0.70%                         | 5.98%                      | 1.34%               | 7.32%                    | 1.62%                              | 7.11%          | 5.75%        | 7.27%          |              |                   | 8.75%                       | 9.15%        | 7.98%<br>6.60% | 6.609                               |
|                      | 0.0070            | 0.0270                        | 0.0070                     |                     |                          |                                    |                |              |                | 10.60%       |                   |                             |              |                |                                     |
| Sep 2021             | 5.20%             | 0.57%                         | 5.77%                      | 1.12%               | 6.89%                    | 4.37%                              | 6.81%          | 7.34%        | 6.40%          | 10.65%       |                   | 7.75%                       | 5.01%        | 6.31%          | 6.139                               |
| Aug 2021<br>Jul 2021 | 5.09%             | 0.45%                         | 5.53%                      | 0.95%               | 6.49%<br>5.98%           | 5.13%                              | 6.23%<br>5.97% | 7.06%        | 6.34%<br>5.47% | 9.41%        |                   | 7.20%<br>6.56%              | 4.11%        | 6.15%<br>5.73% | 5.85                                |
|                      |                   |                               |                            | 0.74%               |                          |                                    |                |              |                |              |                   |                             |              |                |                                     |
| Jun 2021             | 4.20%             | 0.53%                         | 4.73%                      | 0.64%               | 5.37%                    | 6.70%                              | 4.81%          | 3.08%        | 5.25%          | 8.24%        |                   | 5.82%                       | 3.96%        | 5.13%          | 4.969                               |
| May 2021             | 3.87%             | 0.45%                         | 4.32%                      | 0.76%               | 5.08%                    | 0.00%                              | 4.94%          | 1.86%        | 4.06%          | 6.91%        |                   | 5.16%                       | 3.89%        | 5.20%          | 5.019                               |
| Apr 2021             | 3.99%             | 0.39%                         | 4.38%                      | 1.02%               | 5.40%                    | 0.00%                              | 4.63%          | 2.30%        | 4.62%          | 6.72%        |                   | 5.11%                       | 3.95%        | 5.98%          | 5.67                                |
| Mar 2021             | 3.82%             | 0.48%                         | 4.29%                      | 1.15%               | 5.45%                    | 0.00%                              | 4.51%          | 3.82%        | 5.26%          | 7.42%        |                   | 5.47%                       | 4.44%        | 5.58%          | 5.42                                |
| Feb 2021             | 4.24%             | 0.52%                         | 4.76%                      | 1.97%               | 6.73%                    | 3.16%                              | 5.70%          | 9.46%        | 6.57%          | 9.18%        |                   | 6.98%                       | 6.48%        | 6.53%          | 6.525                               |
| Jan 2021             | 4.62%             | 0.47%                         | 5.10%                      | 4.26%               | 9.35%                    | 5.09%                              | 7.20%          | 5.19%        | 8.23%          | 12.56%       |                   | 8.92%                       | 9.99%        | 9.71%          | 9.75                                |
| 2021                 | 4.62%             | 0.52%                         | 5.13%                      | 1.62%               | 6.76%                    | 2.25%                              | 6.22%          | 5.33%        | 6.18%          | 9.35%        |                   | 7.04%                       | 5.81%        | 6.62%          | 6.50%                               |