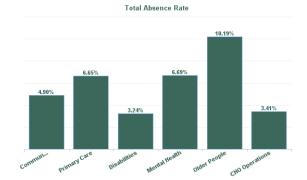

| Health Service Absence Rate<br>- by Care Group: Oct 2024 | Certified<br>absence | Self- certified<br>absence | Non Covid-19<br>absence | Covid-19<br>absence | Total absence<br>rate | % Non<br>Covid-19<br>absence | % Covid-19<br>absence |
|----------------------------------------------------------|----------------------|----------------------------|-------------------------|---------------------|-----------------------|------------------------------|-----------------------|
| CHO 7                                                    | 5.40%                | 0.62%                      | 6.01%                   | 0.40%               | 6.41%                 | 93.82%                       | 6.18%                 |
| Community Health & Wellbeing                             | 4.68%                | 0.21%                      | 4.90%                   | 0.00%               | 4.90%                 | 100.00%                      | 0.00%                 |
| Primary Care                                             | 5.77%                | 0.47%                      | 6.24%                   | 0.34%               | 6.58%                 | 94.89%                       | 5.11%                 |
| Disabilities                                             | 4.43%                | 0.67%                      | 5.09%                   | 0.29%               | 5.39%                 | 94.56%                       | 5.44%                 |
| Mental Health                                            | 5.38%                | 0.57%                      | 5.94%                   | 0.75%               | 6.69%                 | 88.81%                       | 11.19%                |
| Older People                                             | 8.78%                | 0.79%                      | 9.57%                   | 0.62%               | 10.19%                | 93.92%                       | 6.08%                 |
| CHO Operations                                           | 3.00%                | 0.31%                      | 3.32%                   | 0.09%               | 3.41%                 | 97.39%                       | 2.61%                 |
| Community Services                                       | 5.40%                | 0.62%                      | 6.01%                   | 0.40%               | 6.41%                 | 93.82%                       | 6.18%                 |