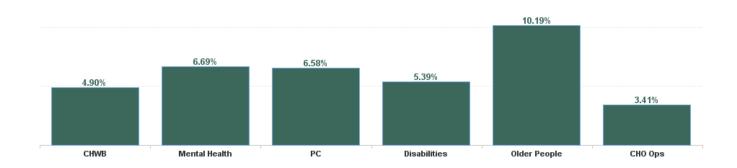

| Health Service Absence Rate<br>- by Care Group: Oct 2024 | Certified<br>absence | Self- certified<br>absence | Non Covid-19<br>absence | Covid-19<br>absence | Total absence<br>rate | % Non<br>Covid-19<br>absence | % Covid-19<br>absence |
|----------------------------------------------------------|----------------------|----------------------------|-------------------------|---------------------|-----------------------|------------------------------|-----------------------|
| CHO 7                                                    | 5.40%                | 0.62%                      | 6.01%                   | 0.40%               | 6.41%                 | 93.82%                       | 6.18%                 |
| Community Health & Wellbeing                             | 4.68%                | 0.21%                      | 4.90%                   | 0.00%               | 4.90%                 | 100.00%                      | 0.00%                 |
| Primary Care                                             | 5.77%                | 0.47%                      | 6.24%                   | 0.34%               | 6.58%                 | 94.89%                       | 5.11%                 |
| Disabilities                                             | 4.43%                | 0.67%                      | 5.09%                   | 0.29%               | 5.39%                 | 94.56%                       | 5.44%                 |
| Mental Health                                            | 5.38%                | 0.57%                      | 5.94%                   | 0.75%               | 6.69%                 | 88.81%                       | 11.19%                |
| Older People                                             | 8.78%                | 0.79%                      | 9.57%                   | 0.62%               | 10.19%                | 93.92%                       | 6.08%                 |
| CHO Operations                                           | 3.00%                | 0.31%                      | 3.32%                   | 0.09%               | 3.41%                 | 97.39%                       | 2.61%                 |
| Community Services                                       | 5.40%                | 0.62%                      | 6.01%                   | 0.40%               | 6.41%                 | 93.82%                       | 6.18%                 |