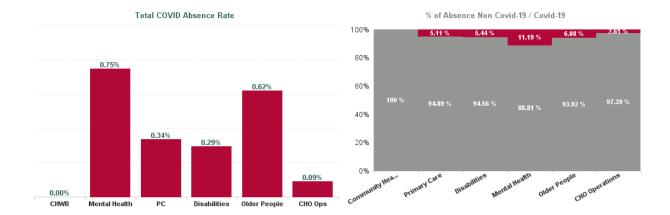

| Health Service Absence Rate<br>- by Care Group: Oct 2024 | Certified<br>absence | Self- certified<br>absence | Non Covid-19<br>absence | Covid-19<br>absence | Total absence<br>rate | % Non<br>Covid-19<br>absence | % Covid-19<br>absence |
|----------------------------------------------------------|----------------------|----------------------------|-------------------------|---------------------|-----------------------|------------------------------|-----------------------|
| CHO 7                                                    | 5.40%                | 0.62%                      | 6.01%                   | 0.40%               | 6.41%                 | 93.82%                       | 6.18%                 |
| Community Health & Wellbeing                             | 4.68%                | 0.21%                      | 4.90%                   | 0.00%               | 4.90%                 | 100.00%                      | 0.00%                 |
| Primary Care                                             | 5.77%                | 0.47%                      | 6.24%                   | 0.34%               | 6.58%                 | 94.89%                       | 5.11%                 |
| Disabilities                                             | 4.43%                | 0.67%                      | 5.09%                   | 0.29%               | 5.39%                 | 94.56%                       | 5.44%                 |
| Mental Health                                            | 5.38%                | 0.57%                      | 5.94%                   | 0.75%               | 6.69%                 | 88.81%                       | 11.19%                |
| Older People                                             | 8.78%                | 0.79%                      | 9.57%                   | 0.62%               | 10.19%                | 93.92%                       | 6.08%                 |
| CHO Operations                                           | 3.00%                | 0.31%                      | 3.32%                   | 0.09%               | 3.41%                 | 97.39%                       | 2.61%                 |
| Community Services                                       | 5.40%                | 0.62%                      | 6.01%                   | 0.40%               | 6.41%                 | 93.82%                       | 6.18%                 |