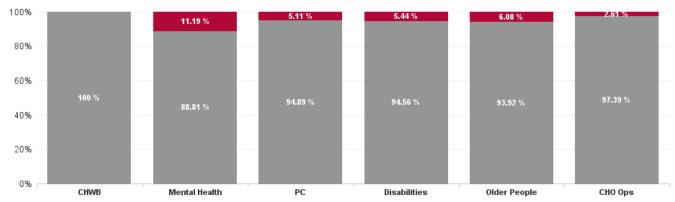

| Health Service Absence Rate<br>- by Care Group: Oct 2024 | Certified<br>absence | Self- certified<br>absence | Non Covid-19<br>absence | Covid-19<br>absence | Total absence<br>rate | % Non<br>Covid-19<br>absence | % Covid-19<br>absence |
|----------------------------------------------------------|----------------------|----------------------------|-------------------------|---------------------|-----------------------|------------------------------|-----------------------|
| CHO 7                                                    | 5.40%                | 0.62%                      | 6.01%                   | 0.40%               | 6.41%                 | 93.82%                       | 6.18%                 |
| Community Health & Wellbeing                             | 4.68%                | 0.21%                      | 4.90%                   | 0.00%               | 4.90%                 | 100.00%                      | 0.00%                 |
| Primary Care                                             | 5.77%                | 0.47%                      | 6.24%                   | 0.34%               | 6.58%                 | 94.89%                       | 5.11%                 |
| Disabilities                                             | 4.43%                | 0.67%                      | 5.09%                   | 0.29%               | 5.39%                 | 94.56%                       | 5.44%                 |
| Mental Health                                            | 5.38%                | 0.57%                      | 5.94%                   | 0.75%               | 6.69%                 | 88.81%                       | 11.19%                |
| Older People                                             | 8.78%                | 0.79%                      | 9.57%                   | 0.62%               | 10.19%                | 93.92%                       | 6.08%                 |
| CHO Operations                                           | 3.00%                | 0.31%                      | 3.32%                   | 0.09%               | 3.41%                 | 97.39%                       | 2.61%                 |
| Community Services                                       | 5.40%                | 0.62%                      | 6.01%                   | 0.40%               | 6.41%                 | 93.82%                       | 6.18%                 |