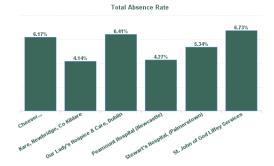

| Health Service Absence Rate -<br>by Care Group : Oct 2024 | Certified<br>absence | Self-<br>certified<br>absence | Non<br>Covid-19<br>absence | Covid-19<br>absence | Total<br>absence<br>rate | Medical &<br>Dental | Nursing &<br>Midwifery | Health &<br>Social Care<br>Professionals | Management & Administrative | General<br>Support | Patient &<br>Client Care |
|-----------------------------------------------------------|----------------------|-------------------------------|----------------------------|---------------------|--------------------------|---------------------|------------------------|------------------------------------------|-----------------------------|--------------------|--------------------------|
| Total                                                     | 4.61%                | 0.67%                         | 5.28%                      | 0.29%               | 5.57%                    | 0.90%               | 6.05%                  | 5.01%                                    | 4.29%                       | 5.48%              | 5.89%                    |
| Cheeverstown House                                        | 4.89%                | 0.99%                         | 5.88%                      | 0.29%               | 6.17%                    |                     | 6.90%                  | 4.21%                                    | 2.11%                       | 13.06%             | 6.03%                    |
| Kare, Newbridge, Co Kildare                               | 3.21%                | 0.48%                         | 3.69%                      | 0.45%               | 4.14%                    |                     | 1.80%                  | 4.02%                                    | 1.45%                       | 12.70%             | 4.77%                    |
| Our Lady's Hospice & Care, Dublin                         | 5.58%                | 0.59%                         | 6.17%                      | 0.25%               | 6.41%                    | 0.00%               | 8.06%                  | 6.79%                                    | 5.57%                       | 4.20%              | 6.47%                    |
| Peamount Hospital (Newcastle)                             | 2.94%                | 0.93%                         | 3.87%                      | 0.39%               | 4.27%                    | 0.40%               | 3.95%                  | 6.30%                                    | 2.21%                       | 1.28%              | 5.13%                    |
| Stewart's Hospital, (Palmerstown)                         | 4.59%                | 0.52%                         | 5.11%                      | 0.23%               | 5.34%                    |                     | 1.85%                  | 7.76%                                    | 5.94%                       | 4.05%              | 5.50%                    |
| St. John of God Liffey Services                           | 5.80%                | 0.68%                         | 6.48%                      | 0.25%               | 6.73%                    | 24.13%              | 9.56%                  | 3.84%                                    | 6.05%                       | 9.67%              | 8.20%                    |
| Section 38 Voluntary Agencies                             | 4.61%                | 0.67%                         | 5.28%                      | 0.29%               | 5.57%                    | 0.90%               | 6.05%                  | 5.01%                                    | 4.29%                       | 5.48%              | 5.89%                    |