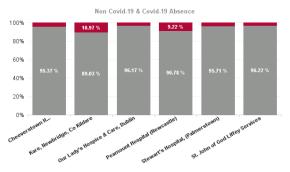

| Health Service Absence Rate -<br>by Care Group : Oct 2024 | Certified<br>absence | Self-<br>certified<br>absence | Non<br>Covid-19<br>absence | Covid-19<br>absence | Total<br>absence<br>rate | Medical &<br>Dental | Nursing &<br>Midwifery | Health &<br>Social Care<br>Professionals | Management & Administrative | General<br>Support | Patient &<br>Client Care |
|-----------------------------------------------------------|----------------------|-------------------------------|----------------------------|---------------------|--------------------------|---------------------|------------------------|------------------------------------------|-----------------------------|--------------------|--------------------------|
| Total                                                     | 4.61%                | 0.67%                         | 5.28%                      | 0.29%               | 5.57%                    | 0.90%               | 6.05%                  | 5.01%                                    | 4.29%                       | 5.48%              | 5.89%                    |
| Cheeverstown House                                        | 4.89%                | 0.99%                         | 5.88%                      | 0.29%               | 6.17%                    |                     | 6.90%                  | 4.21%                                    | 2.11%                       | 13.06%             | 6.03%                    |
| Kare, Newbridge, Co Kildare                               | 3.21%                | 0.48%                         | 3.69%                      | 0.45%               | 4.14%                    |                     | 1.80%                  | 4.02%                                    | 1.45%                       | 12.70%             | 4.77%                    |
| Our Lady's Hospice & Care, Dublin                         | 5.58%                | 0.59%                         | 6.17%                      | 0.25%               | 6.41%                    | 0.00%               | 8.06%                  | 6.79%                                    | 5.57%                       | 4.20%              | 6.47%                    |
| Peamount Hospital (Newcastle)                             | 2.94%                | 0.93%                         | 3.87%                      | 0.39%               | 4.27%                    | 0.40%               | 3.95%                  | 6.30%                                    | 2.21%                       | 1.28%              | 5.13%                    |
| Stewart's Hospital, (Palmerstown)                         | 4.59%                | 0.52%                         | 5.11%                      | 0.23%               | 5.34%                    |                     | 1.85%                  | 7.76%                                    | 5.94%                       | 4.05%              | 5.50%                    |
| St. John of God Liffey Services                           | 5.80%                | 0.68%                         | 6.48%                      | 0.25%               | 6.73%                    | 24.13%              | 9.56%                  | 3.84%                                    | 6.05%                       | 9.67%              | 8.20%                    |
| Section 38 Voluntary Agencies                             | 4.61%                | 0.67%                         | 5.28%                      | 0.29%               | 5.57%                    | 0.90%               | 6.05%                  | 5.01%                                    | 4.29%                       | 5.48%              | 5.89%                    |