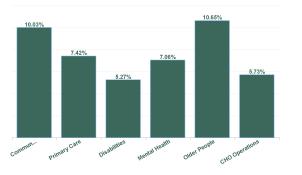

### % of Absence Non Covid-19 / Covid-19

| Health Service Absence Rate<br>- by Care Group : Jul 2024 | Certified<br>absence | Self-<br>certified<br>absence | Non<br>Covid-19<br>absence | Covid-19<br>absence | Total<br>absence<br>rate | Medical &<br>Dental | Nursing &<br>Midwifery | Health &<br>Social Care<br>Professionals | Management &<br>Administrative | General<br>Support | Patient &<br>Client Care |
|-----------------------------------------------------------|----------------------|-------------------------------|----------------------------|---------------------|--------------------------|---------------------|------------------------|------------------------------------------|--------------------------------|--------------------|--------------------------|
| CHO 7                                                     | 5.72%                | 0.59%                         | 6.32%                      | 1.09%               | 7.41%                    | 3.78%               | 7.51%                  | 5.13%                                    | 6.50%                          | 8.84%              | 8.88%                    |
| Community Health & Wellbeing                              | 8.76%                | 0.45%                         | 9.21%                      | 0.82%               | 10.03%                   |                     | 0.00%                  |                                          | 3.08%                          |                    | 13.39%                   |
| Primary Care                                              | 6.37%                | 0.61%                         | 6.98%                      | 1.27%               | 8.26%                    | 4.85%               | 8.31%                  | 4.89%                                    | 7.32%                          | 9.40%              | 14.48%                   |
| Disabilities                                              | 4.77%                | 0.59%                         | 5.36%                      | 0.88%               | 6.24%                    | 1.15%               | 5.96%                  | 5.10%                                    | 4.80%                          | 6.42%              | 7.05%                    |
| Mental Health                                             | 5.10%                | 0.47%                         | 5.57%                      | 1.49%               | 7.06%                    | 2.84%               | 7.16%                  | 6.02%                                    | 8.22%                          | 5.34%              | 12.07%                   |
| Older People                                              | 8.66%                | 0.71%                         | 9.38%                      | 1.27%               | 10.65%                   | 5.03%               | 9.34%                  | 5.25%                                    | 9.83%                          | 12.79%             | 11.47%                   |
| CHO Operations                                            | 5.29%                | 0.27%                         | 5.55%                      | 0.18%               | 5.73%                    |                     | 11.09%                 | 0.00%                                    | 5.66%                          |                    |                          |
| Community Services                                        | 5.72%                | 0.59%                         | 6.32%                      | 1.09%               | 7.41%                    | 3.78%               | 7.51%                  | 5.13%                                    | 6.50%                          | 8.84%              | 8.88%                    |

| Health Service Absence Rate -<br>by Admin : Jul 2024 | Certified<br>absence | Self-<br>certified<br>absence | Non<br>Covid-19<br>absence | Covid-19<br>absence | Total<br>absence<br>rate | Medical &<br>Dental | Nursing &<br>Midwifery | Health &<br>Social Care<br>Professionals | Management &<br>Administrative | General<br>Support | Patient &<br>Client Care |
|------------------------------------------------------|----------------------|-------------------------------|----------------------------|---------------------|--------------------------|---------------------|------------------------|------------------------------------------|--------------------------------|--------------------|--------------------------|
| Total                                                | 5.72%                | 0.59%                         | 6.32%                      | 1.09%               | 7.41%                    | 3.78%               | 7.51%                  | 5.13%                                    | 6.50%                          | 8.84%              | 8.88%                    |
| Community Health & Wellbeing                         | 8.76%                | 0.45%                         | 9.21%                      | 0.82%               | 10.03%                   |                     | 0.00%                  |                                          | 3.08%                          |                    | 13.39%                   |
| Primary Care                                         | 5.89%                | 0.47%                         | 6.37%                      | 1.06%               | 7.42%                    | 4.68%               | 7.17%                  | 5.15%                                    | 6.91%                          | 6.69%              | 15.10%                   |
| Disabilities                                         | 2.93%                | 0.38%                         | 3.31%                      | 1.96%               | 5.27%                    |                     | 10.87%                 | 2.14%                                    | 9.09%                          |                    | 7.31%                    |
| Mental Health                                        | 5.10%                | 0.47%                         | 5.57%                      | 1.49%               | 7.06%                    | 2.84%               | 7.16%                  | 6.02%                                    | 8.22%                          | 5.34%              | 12.07%                   |
| Older People                                         | 8.66%                | 0.71%                         | 9.38%                      | 1.27%               | 10.65%                   | 5.03%               | 9.34%                  | 5.25%                                    | 9.83%                          | 12.79%             | 11.47%                   |
| CHO Operations                                       | 5.29%                | 0.27%                         | 5.55%                      | 0.18%               | 5.73%                    |                     | 11.09%                 | 0.00%                                    | 5.66%                          |                    |                          |
| Health Service Executive                             | 6.42%                | 0.53%                         | 6.95%                      | 1.24%               | 8.19%                    | 3.74%               | 7.85%                  | 5.04%                                    | 7.27%                          | 10.94%             | 12.40%                   |
| Section 38 Voluntary Agencies                        | 5.16%                | 0.64%                         | 5.80%                      | 0.97%               | 6.77%                    | 4.09%               | 7.04%                  | 5.18%                                    | 5.09%                          | 7.54%              | 7.49%                    |