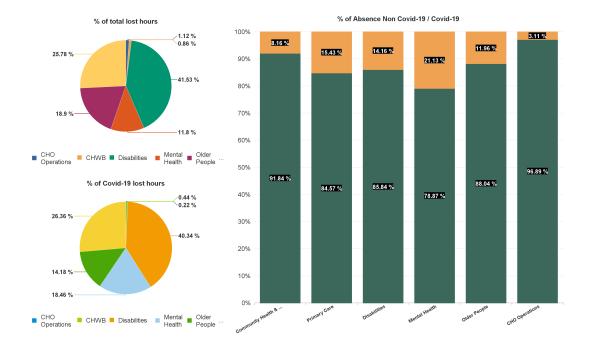

### % of Absence Non Covid-19 / Covid-19

| Health Service Absence Rate<br>- by Care Group : Jul 2024 | Certified<br>absence | Self-<br>certified<br>absence | Non<br>Covid-19<br>absence | Covid-19<br>absence | Total<br>absence<br>rate | Medical &<br>Dental | Nursing &<br>Midwifery | Health &<br>Social Care<br>Professionals | Management &<br>Administrative | General<br>Support | Patient &<br>Client Care |
|-----------------------------------------------------------|----------------------|-------------------------------|----------------------------|---------------------|--------------------------|---------------------|------------------------|------------------------------------------|--------------------------------|--------------------|--------------------------|
| CHO 7                                                     | 5.72%                | 0.59%                         | 6.32%                      | 1.09%               | 7.41%                    | 3.78%               | 7.51%                  | 5.13%                                    | 6.50%                          | 8.84%              | 8.88%                    |
| Community Health & Wellbeing                              | 8.76%                | 0.45%                         | 9.21%                      | 0.82%               | 10.03%                   |                     | 0.00%                  |                                          | 3.08%                          |                    | 13.39%                   |
| Primary Care                                              | 6.37%                | 0.61%                         | 6.98%                      | 1.27%               | 8.26%                    | 4.85%               | 8.31%                  | 4.89%                                    | 7.32%                          | 9.40%              | 14.48%                   |
| Disabilities                                              | 4.77%                | 0.59%                         | 5.36%                      | 0.88%               | 6.24%                    | 1.15%               | 5.96%                  | 5.10%                                    | 4.80%                          | 6.42%              | 7.05%                    |
| Mental Health                                             | 5.10%                | 0.47%                         | 5.57%                      | 1.49%               | 7.06%                    | 2.84%               | 7.16%                  | 6.02%                                    | 8.22%                          | 5.34%              | 12.07%                   |
| Older People                                              | 8.66%                | 0.71%                         | 9.38%                      | 1.27%               | 10.65%                   | 5.03%               | 9.34%                  | 5.25%                                    | 9.83%                          | 12.79%             | 11.47%                   |
| CHO Operations                                            | 5.29%                | 0.27%                         | 5.55%                      | 0.18%               | 5.73%                    |                     | 11.09%                 | 0.00%                                    | 5.66%                          |                    |                          |
| Community Services                                        | 5.72%                | 0.59%                         | 6.32%                      | 1.09%               | 7.41%                    | 3.78%               | 7.51%                  | 5.13%                                    | 6.50%                          | 8.84%              | 8.88%                    |