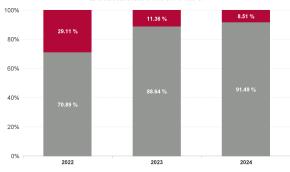

### % of Absence Non Covid-19 / Covid-19

| Health Service Absence Rate<br>- by Care Group : Jul 2024 | Certified<br>absence | Self-<br>certified<br>absence | Non<br>Covid-19<br>absence | Covid-19<br>absence | Total<br>absence<br>rate | Medical &<br>Dental | Nursing &<br>Midwifery | Health &<br>Social Care<br>Professionals | Management &<br>Administrative | General<br>Support | Patient &<br>Client Care |
|-----------------------------------------------------------|----------------------|-------------------------------|----------------------------|---------------------|--------------------------|---------------------|------------------------|------------------------------------------|--------------------------------|--------------------|--------------------------|
| CHO 7                                                     | 5.72%                | 0.59%                         | 6.32%                      | 1.09%               | 7.41%                    | 3.78%               | 7.51%                  | 5.13%                                    | 6.50%                          | 8.84%              | 8.88%                    |
| Community Health & Wellbeing                              | 8.76%                | 0.45%                         | 9.21%                      | 0.82%               | 10.03%                   |                     | 0.00%                  |                                          | 3.08%                          |                    | 13.39%                   |
| Primary Care                                              | 6.37%                | 0.61%                         | 6.98%                      | 1.27%               | 8.26%                    | 4.85%               | 8.31%                  | 4.89%                                    | 7.32%                          | 9.40%              | 14.48%                   |
| Disabilities                                              | 4.77%                | 0.59%                         | 5.36%                      | 0.88%               | 6.24%                    | 1.15%               | 5.96%                  | 5.10%                                    | 4.80%                          | 6.42%              | 7.05%                    |
| Mental Health                                             | 5.10%                | 0.47%                         | 5.57%                      | 1.49%               | 7.06%                    | 2.84%               | 7.16%                  | 6.02%                                    | 8.22%                          | 5.34%              | 12.07%                   |
| Older People                                              | 8.66%                | 0.71%                         | 9.38%                      | 1.27%               | 10.65%                   | 5.03%               | 9.34%                  | 5.25%                                    | 9.83%                          | 12.79%             | 11.47%                   |
| CHO Operations                                            | 5.29%                | 0.27%                         | 5.55%                      | 0.18%               | 5.73%                    |                     | 11.09%                 | 0.00%                                    | 5.66%                          |                    |                          |
| Community Services                                        | 5.72%                | 0.59%                         | 6.32%                      | 1.09%               | 7.41%                    | 3.78%               | 7.51%                  | 5.13%                                    | 6.50%                          | 8.84%              | 8.88%                    |

Non Covid-19 & Covid-19 Absence 100% 12.2 % 13.27 % 16.65 % 80% 60% 40% 20% Our Lady's Hospice & Care, Dublin st. John of God Liffey services Kare, Newbridge, co Kildare peanount Hospital (Hewcostle) 0% Stevart's Hospital, Paimerstowni Cheeverstown H...