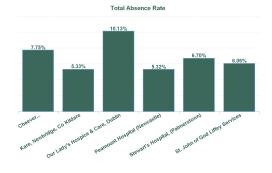

Total Absence Rate

Non Covid-19 & Covid-19 Absence

| Health Service Absence Rate -<br>by Care Group : Jul 2024 | Certified<br>absence | Self-<br>certified<br>absence | Non<br>Covid-19<br>absence | Covid-19<br>absence | Total<br>absence<br>rate | Medical &<br>Dental | Nursing &<br>Midwifery | Health &<br>Social Care<br>Professionals | Management &<br>Administrative | General<br>Support | Patient &<br>Client Care |
|-----------------------------------------------------------|----------------------|-------------------------------|----------------------------|---------------------|--------------------------|---------------------|------------------------|------------------------------------------|--------------------------------|--------------------|--------------------------|
| Total                                                     | 5.16%                | 0.64%                         | 5.80%                      | 0.97%               | 6.77%                    | 4.09%               | 7.04%                  | 5.18%                                    | 5.09%                          | 7.54%              | 7.49%                    |
| Cheeverstown House                                        | 5.96%                | 0.84%                         | 6.81%                      | 0.95%               | 7.75%                    |                     | 5.68%                  | 7.72%                                    | 2.99%                          | 11.70%             | 9.49%                    |
| Kare, Newbridge, Co Kildare                               | 4.02%                | 0.60%                         | 4.62%                      | 0.71%               | 5.33%                    |                     | 2.11%                  | 5.38%                                    | 4.21%                          | 0.00%              | 5.85%                    |
| Our Lady's Hospice & Care, Dublin                         | 7.44%                | 0.93%                         | 8.37%                      | 1.76%               | 10.13%                   | 5.83%               | 10.15%                 | 3.45%                                    | 9.24%                          | 10.70%             | 13.69%                   |
| Peamount Hospital (Newcastle)                             | 3.42%                | 0.81%                         | 4.22%                      | 1.09%               | 5.32%                    | 1.25%               | 5.46%                  | 6.99%                                    | 3.28%                          | 2.31%              | 6.04%                    |
| Stewart's Hospital, (Palmerstown)                         | 5.12%                | 0.47%                         | 5.59%                      | 1.12%               | 6.70%                    |                     | 7.66%                  | 5.75%                                    | 3.77%                          | 6.25%              | 7.07%                    |
| St. John of God Liffey Services                           | 5.17%                | 0.50%                         | 5.68%                      | 0.38%               | 6.06%                    | 0.00%               | 6.05%                  | 4.38%                                    | 7.18%                          | 8.64%              | 7.28%                    |
| Section 38 Voluntary Agencies                             | 5.16%                | 0.64%                         | 5.80%                      | 0.97%               | 6.77%                    | 4.09%               | 7.04%                  | 5.18%                                    | 5.09%                          | 7.54%              | 7.49%                    |