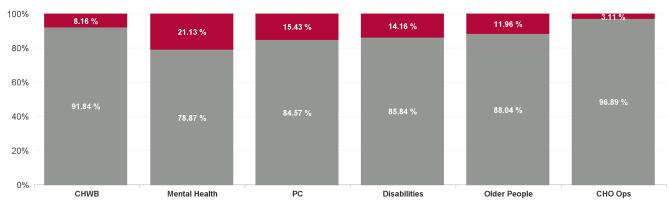

| Health Service Absence Rate<br>- by Care Group: Jul 2024 | Certified<br>absence | Self- certified<br>absence | Non Covid-19<br>absence | Covid-19<br>absence | Total absence<br>rate | % Non<br>Covid-19<br>absence | % Covid-19<br>absence |
|----------------------------------------------------------|----------------------|----------------------------|-------------------------|---------------------|-----------------------|------------------------------|-----------------------|
| CHO 7                                                    | 5.72%                | 0.59%                      | 6.32%                   | 1.09%               | 7.41%                 | 85.28%                       | 14.72%                |
| Community Health & Wellbeing                             | 8.76%                | 0.45%                      | 9.21%                   | 0.82%               | 10.03%                | 91.84%                       | 8.16%                 |
| Primary Care                                             | 6.37%                | 0.61%                      | 6.98%                   | 1.27%               | 8.26%                 | 84.57%                       | 15.43%                |
| Disabilities                                             | 4.77%                | 0.59%                      | 5.36%                   | 0.88%               | 6.24%                 | 85.84%                       | 14.16%                |
| Mental Health                                            | 5.10%                | 0.47%                      | 5.57%                   | 1.49%               | 7.06%                 | 78.87%                       | 21.13%                |
| Older People                                             | 8.66%                | 0.71%                      | 9.38%                   | 1.27%               | 10.65%                | 88.04%                       | 11.96%                |
| CHO Operations                                           | 5.29%                | 0.27%                      | 5.55%                   | 0.18%               | 5.73%                 | 96.89%                       | 3.11%                 |
| Community Services                                       | 5.72%                | 0.59%                      | 6.32%                   | 1.09%               | 7.41%                 | 85.28%                       | 14.72%                |

### % of Absence Non Covid-19 / Covid-19

| Health Service Absence Rate<br>- by Care Group : Jul 2024 | Certified<br>absence | Self-<br>certified<br>absence | Non<br>Covid-19<br>absence | Covid-19<br>absence | Total<br>absence<br>rate | Medical &<br>Dental | Nursing &<br>Midwifery | Health &<br>Social Care<br>Professionals | Management &<br>Administrative | General<br>Support | Patient &<br>Client Care |
|-----------------------------------------------------------|----------------------|-------------------------------|----------------------------|---------------------|--------------------------|---------------------|------------------------|------------------------------------------|--------------------------------|--------------------|--------------------------|
| CHO 7                                                     | 5.72%                | 0.59%                         | 6.32%                      | 1.09%               | 7.41%                    | 3.78%               | 7.51%                  | 5.13%                                    | 6.50%                          | 8.84%              | 8.88%                    |
| Community Health & Wellbeing                              | 8.76%                | 0.45%                         | 9.21%                      | 0.82%               | 10.03%                   |                     | 0.00%                  |                                          | 3.08%                          |                    | 13.39%                   |
| Primary Care                                              | 6.37%                | 0.61%                         | 6.98%                      | 1.27%               | 8.26%                    | 4.85%               | 8.31%                  | 4.89%                                    | 7.32%                          | 9.40%              | 14.48%                   |
| Disabilities                                              | 4.77%                | 0.59%                         | 5.36%                      | 0.88%               | 6.24%                    | 1.15%               | 5.96%                  | 5.10%                                    | 4.80%                          | 6.42%              | 7.05%                    |
| Mental Health                                             | 5.10%                | 0.47%                         | 5.57%                      | 1.49%               | 7.06%                    | 2.84%               | 7.16%                  | 6.02%                                    | 8.22%                          | 5.34%              | 12.07%                   |
| Older People                                              | 8.66%                | 0.71%                         | 9.38%                      | 1.27%               | 10.65%                   | 5.03%               | 9.34%                  | 5.25%                                    | 9.83%                          | 12.79%             | 11.47%                   |
| CHO Operations                                            | 5.29%                | 0.27%                         | 5.55%                      | 0.18%               | 5.73%                    |                     | 11.09%                 | 0.00%                                    | 5.66%                          |                    |                          |
| Community Services                                        | 5.72%                | 0.59%                         | 6.32%                      | 1.09%               | 7.41%                    | 3.78%               | 7.51%                  | 5.13%                                    | 6.50%                          | 8.84%              | 8.88%                    |