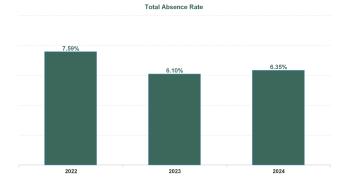

### Total Absence Rate

| Year / Month | Certified<br>absence | Self-<br>certified<br>absence | Total<br>absence<br>rate | Non<br>Covid-19<br>absence | Covid-19<br>Absence | снwв   | Mental Health | PC     | Disabilities | Older People | CHO Ops |
|--------------|----------------------|-------------------------------|--------------------------|----------------------------|---------------------|--------|---------------|--------|--------------|--------------|---------|
| Jul 2024     | 5.72%                | 0.59%                         | 7.41%                    | 6.32%                      | 1.09%               | 10.03% | 7.06%         | 8.26%  | 6.24%        | 10.65%       | 5.73%   |
| Jun 2024     | 5.34%                | 0.53%                         | 6.65%                    | 5.87%                      | 0.78%               | 8.18%  | 6.81%         | 7.45%  | 5.61%        | 9.25%        | 5.93%   |
| May 2024     | 5.14%                | 0.60%                         | 6.06%                    | 5.74%                      | 0.32%               | 8.08%  | 5.13%         | 6.28%  | 5.70%        | 8.17%        | 3.18%   |
| Apr 2024     | 5.05%                | 0.60%                         | 5.88%                    | 5.64%                      | 0.24%               | 6.82%  | 5.64%         | 6.14%  | 5.10%        | 9.10%        | 3.57%   |
| Mar 2024     | 4.87%                | 0.59%                         | 5.76%                    | 5.46%                      | 0.30%               | 6.46%  | 5.43%         | 6.01%  | 5.13%        | 8.76%        | 1.63%   |
| Feb 2024     | 5.13%                | 0.64%                         | 6.10%                    | 5.77%                      | 0.33%               | 6.70%  | 6.23%         | 6.06%  | 5.40%        | 9.23%        | 5.35%   |
| Jan 2024     | 5.13%                | 0.71%                         | 6.55%                    | 5.84%                      | 0.71%               | 6.48%  | 5.80%         | 6.52%  | 5.80%        | 10.49%       | 4.86%   |
| 2024         | 5.20%                | 0.61%                         | 6.35%                    | 5.81%                      | 0.54%               | 7.56%  | 6.00%         | 6.66%  | 5.57%        | 9.39%        | 4.33%   |
| Dec 2023     | 4.81%                | 0.71%                         | 6.40%                    | 5.52%                      | 0.88%               | 6.45%  | 6.36%         | 6.86%  | 5.20%        | 10.41%       | 5.32%   |
| Nov 2023     | 4.87%                | 0.63%                         | 6.09%                    | 5.51%                      | 0.58%               | 1.39%  | 6.21%         | 5.86%  | 5.48%        | 9.04%        | 6.61%   |
| Oct 2023     | 4.86%                | 0.55%                         | 6.11%                    | 5.41%                      | 0.70%               | 4.73%  | 6.24%         | 6.00%  | 5.68%        | 8.23%        | 3.36%   |
| Sep 2023     | 4.95%                | 0.60%                         | 6.44%                    | 5.55%                      | 0.89%               | 5.26%  | 7.29%         | 5.87%  | 6.00%        | 9.09%        | 2.79%   |
| Aug 2023     | 5.30%                | 0.56%                         | 6.67%                    | 5.87%                      | 0.80%               | 3.86%  | 7.01%         | 6.35%  | 6.03%        | 9.84%        | 4.55%   |
| Jul 2023     | 4.49%                | 0.55%                         | 5.52%                    | 5.04%                      | 0.47%               | 2.03%  | 6.09%         | 5.56%  | 4.99%        | 7.63%        | 2.18%   |
| Jun 2023     | 4.79%                | 0.53%                         | 5.69%                    | 5.31%                      | 0.38%               | 0.68%  | 6.24%         | 5.67%  | 5.06%        | 8.48%        | 2.87%   |
| May 2023     | 4.95%                | 0.56%                         | 6.01%                    | 5.52%                      | 0.50%               | 2.77%  | 5.46%         | 6.06%  | 5.64%        | 8.58%        | 2.83%   |
| Apr 2023     | 4.68%                | 0.53%                         | 5.82%                    | 5.21%                      | 0.61%               | 2.03%  | 6.09%         | 5.94%  | 5.43%        | 7.62%        | 2.18%   |
| Mar 2023     | 4.93%                | 0.58%                         | 6.30%                    | 5.50%                      | 0.79%               | 1.21%  | 6.59%         | 6.26%  | 6.13%        | 7.50%        | 3.01%   |
| Feb 2023     | 4.42%                | 0.51%                         | 5.63%                    | 4.92%                      | 0.70%               | 2.17%  | 6.51%         | 6.07%  | 4.87%        | 7.74%        | 3.52%   |
| Jan 2023     | 4.91%                | 0.60%                         | 6.53%                    | 5.51%                      | 1.02%               | 1.16%  | 6.12%         | 6.89%  | 6.20%        | 8.13%        | 3.99%   |
| 2023         | 4.83%                | 0.58%                         | 6.10%                    | 5.41%                      | 0.69%               | 2.78%  | 6.34%         | 6.11%  | 5.56%        | 8.54%        | 3.60%   |
| Dec 2022     | 5.20%                | 0.71%                         | 7.46%                    | 5.91%                      | 1.55%               | 2.52%  | 7.53%         | 8.06%  | 6.74%        | 9.70%        | 5.64%   |
| Nov 2022     | 4.50%                | 0.58%                         | 6.12%                    | 5.08%                      | 1.04%               | 1.20%  | 6.68%         | 6.22%  | 5.65%        | 7.59%        | 5.52%   |
| Oct 2022     | 4.66%                | 0.60%                         | 6.19%                    | 5.25%                      | 0.94%               | 0.79%  | 6.92%         | 6.43%  | 5.53%        | 7.56%        | 9.60%   |
| Sep 2022     | 4.98%                | 0.59%                         | 6.57%                    | 5.56%                      | 1.00%               | 1.62%  | 7.45%         | 5.70%  | 6.33%        | 8.61%        | 7.06%   |
| Aug 2022     | 5.00%                | 0.51%                         | 6.47%                    | 5.50%                      | 0.97%               | 2.25%  | 7.61%         | 6.54%  | 5.93%        | 7.58%        | 5.57%   |
| Jul 2022     | 5.19%                | 0.49%                         | 7.98%                    | 5.68%                      | 2.30%               | 6.00%  | 9.69%         | 7.70%  | 7.30%        | 9.94%        | 5.31%   |
| Jun 2022     | 4.86%                | 0.57%                         | 7.67%                    | 5.43%                      | 2.24%               | 7.86%  | 8.50%         | 7.20%  | 7.17%        | 9.93%        | 6.88%   |
| May 2022     | 4.56%                | 0.55%                         | 6.32%                    | 5.11%                      | 1.22%               | 4.62%  | 5.50%         | 6.03%  | 6.27%        | 7.93%        | 6.93%   |
| Apr 2022     | 5.01%                | 0.52%                         | 8.16%                    | 5.53%                      | 2.63%               | 4.95%  | 7.28%         | 7.57%  | 7.97%        | 11.18%       | 8.15%   |
| Mar 2022     | 5.20%                | 0.53%                         | 10.46%                   | 5.74%                      | 4.72%               | 12.27% | 11.33%        | 10.37% | 9.99%        | 11.56%       |         |
| Feb 2022     | 4.50%                | 0.61%                         | 8.27%                    | 5.11%                      | 3.16%               | 7.53%  | 7.97%         | 8.68%  | 7.34%        | 11.56%       |         |
| Jan 2022     | 4.26%                | 0.45%                         | 9.41%                    | 4.71%                      | 4.70%               | 0.50%  | 9.27%         | 8.81%  | 8.44%        | 14.69%       |         |
| 2022         | 4.82%                | 0.56%                         | 7.59%                    | 5.38%                      | 2.21%               | 3.61%  | 7.97%         | 7.48%  | 7.05%        | 9.81%        | 6.74%   |
| Dec 2021     | 4.87%                | 0.54%                         | 8.55%                    | 5.41%                      | 3.14%               | 0.00%  | 7.79%         | 8.17%  | 8.38%        | 10.77%       |         |
| Nov 2021     | 5.38%                | 0.70%                         | 8.44%                    | 6.08%                      | 2.36%               | 0.00%  | 7.27%         | 8.58%  | 7.91%        | 11.39%       |         |
| Oct 2021     | 5.36%                | 0.62%                         | 7.32%                    | 5.98%                      | 1.34%               | 1.62%  | 7.09%         | 6.97%  | 6.58%        | 10.60%       |         |
| Sep 2021     | 5.20%                | 0.57%                         | 6.89%                    | 5.77%                      | 1.12%               | 4.37%  | 6.40%         | 6.32%  | 6.34%        | 10.65%       |         |
| Aug 2021     | 5.09%                | 0.45%                         | 6.49%                    | 5.53%                      | 0.95%               | 5.13%  | 6.34%         | 5.62%  | 6.18%        | 9.41%        |         |
| Jul 2021     | 4.76%                | 0.48%                         | 5.98%                    | 5.24%                      | 0.74%               | 3.85%  | 5.47%         | 5.41%  | 5.78%        | 8.43%        |         |
| Jun 2021     | 4.20%                | 0.53%                         | 5.37%                    | 4.73%                      | 0.64%               | 6.70%  | 5.25%         | 4.58%  | 5.06%        | 8.24%        |         |
| May 2021     | 3.87%                | 0.45%                         | 5.08%                    | 4.32%                      | 0.76%               | 0.00%  | 4.06%         | 4.65%  | 5.09%        | 6.91%        |         |
| Apr 2021     | 3.99%                | 0.39%                         | 5.40%                    | 4.38%                      | 1.02%               | 0.00%  | 4.62%         | 4.45%  | 5.85%        | 6.72%        |         |
| Mar 2021     | 3.82%                | 0.48%                         | 5.45%                    | 4.29%                      | 1.15%               | 0.00%  | 5.26%         | 4.49%  | 5.53%        | 7.42%        |         |
| Feb 2021     | 4.24%                | 0.52%                         | 6.73%                    | 4.76%                      | 1.97%               | 3.16%  | 6.57%         | 5.90%  | 6.62%        | 9.18%        |         |
| Jan 2021     | 4.62%                | 0.47%                         | 9.35%                    | 5.10%                      | 4.26%               | 5.09%  | 8.23%         | 7.95%  | 9.56%        | 12.56%       |         |
| 2021         | 4.62%                | 0.52%                         | 6.76%                    | 5.13%                      | 1.62%               | 2.25%  | 6.18%         | 6.11%  | 6.58%        | 9.35%        |         |