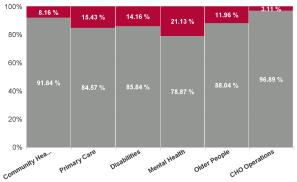

### Total Absence Rate

| Health Service Absence Rate<br>- by Care Group: Jul 2024 | Certified<br>absence | Self- certified<br>absence | Non Covid-19<br>absence | Covid-19<br>absence | Total absence<br>rate | % Non<br>Covid-19<br>absence | % Covid-19<br>absence |
|----------------------------------------------------------|----------------------|----------------------------|-------------------------|---------------------|-----------------------|------------------------------|-----------------------|
| CHO 7                                                    | 5.72%                | 0.59%                      | 6.32%                   | 1.09%               | 7.41%                 | 85.28%                       | 14.72%                |
| Community Health & Wellbeing                             | 8.76%                | 0.45%                      | 9.21%                   | 0.82%               | 10.03%                | 91.84%                       | 8.16%                 |
| Primary Care                                             | 6.37%                | 0.61%                      | 6.98%                   | 1.27%               | 8.26%                 | 84.57%                       | 15.43%                |
| Disabilities                                             | 4.77%                | 0.59%                      | 5.36%                   | 0.88%               | 6.24%                 | 85.84%                       | 14.16%                |
| Mental Health                                            | 5.10%                | 0.47%                      | 5.57%                   | 1.49%               | 7.06%                 | 78.87%                       | 21.13%                |
| Older People                                             | 8.66%                | 0.71%                      | 9.38%                   | 1.27%               | 10.65%                | 88.04%                       | 11.96%                |
| CHO Operations                                           | 5.29%                | 0.27%                      | 5.55%                   | 0.18%               | 5.73%                 | 96.89%                       | 3.11%                 |
| Community Services                                       | 5.72%                | 0.59%                      | 6.32%                   | 1.09%               | 7.41%                 | 85.28%                       | 14.72%                |