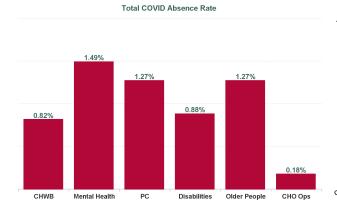

| Health Service Absence Rate<br>- by Care Group: Jul 2024 | Certified<br>absence | Self- certified<br>absence | Non Covid-19<br>absence | Covid-19<br>absence | Total absence<br>rate | % Non<br>Covid-19<br>absence | % Covid-19<br>absence |
|----------------------------------------------------------|----------------------|----------------------------|-------------------------|---------------------|-----------------------|------------------------------|-----------------------|
| CHO 7                                                    | 5.72%                | 0.59%                      | 6.32%                   | 1.09%               | 7.41%                 | 85.28%                       | 14.72%                |
| Community Health & Wellbeing                             | 8.76%                | 0.45%                      | 9.21%                   | 0.82%               | 10.03%                | 91.84%                       | 8.16%                 |
| Primary Care                                             | 6.37%                | 0.61%                      | 6.98%                   | 1.27%               | 8.26%                 | 84.57%                       | 15.43%                |
| Disabilities                                             | 4.77%                | 0.59%                      | 5.36%                   | 0.88%               | 6.24%                 | 85.84%                       | 14.16%                |
| Mental Health                                            | 5.10%                | 0.47%                      | 5.57%                   | 1.49%               | 7.06%                 | 78.87%                       | 21.13%                |
| Older People                                             | 8.66%                | 0.71%                      | 9.38%                   | 1.27%               | 10.65%                | 88.04%                       | 11.96%                |
| CHO Operations                                           | 5.29%                | 0.27%                      | 5.55%                   | 0.18%               | 5.73%                 | 96.89%                       | 3.11%                 |
| Community Services                                       | 5.72%                | 0.59%                      | 6.32%                   | 1.09%               | 7.41%                 | 85.28%                       | 14.72%                |