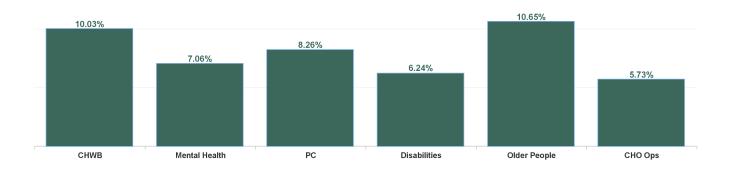

| Health Service Absence Rate<br>- by Care Group: Jul 2024 | Certified<br>absence | Self- certified<br>absence | Non Covid-19<br>absence | Covid-19<br>absence | Total absence<br>rate | % Non<br>Covid-19<br>absence | % Covid-19<br>absence |
|----------------------------------------------------------|----------------------|----------------------------|-------------------------|---------------------|-----------------------|------------------------------|-----------------------|
| CHO 7                                                    | 5.72%                | 0.59%                      | 6.32%                   | 1.09%               | 7.41%                 | 85.28%                       | 14.72%                |
| Community Health & Wellbeing                             | 8.76%                | 0.45%                      | 9.21%                   | 0.82%               | 10.03%                | 91.84%                       | 8.16%                 |
| Primary Care                                             | 6.37%                | 0.61%                      | 6.98%                   | 1.27%               | 8.26%                 | 84.57%                       | 15.43%                |
| Disabilities                                             | 4.77%                | 0.59%                      | 5.36%                   | 0.88%               | 6.24%                 | 85.84%                       | 14.16%                |
| Mental Health                                            | 5.10%                | 0.47%                      | 5.57%                   | 1.49%               | 7.06%                 | 78.87%                       | 21.13%                |
| Older People                                             | 8.66%                | 0.71%                      | 9.38%                   | 1.27%               | 10.65%                | 88.04%                       | 11.96%                |
| CHO Operations                                           | 5.29%                | 0.27%                      | 5.55%                   | 0.18%               | 5.73%                 | 96.89%                       | 3.11%                 |
| Community Services                                       | 5.72%                | 0.59%                      | 6.32%                   | 1.09%               | 7.41%                 | 85.28%                       | 14.72%                |

### Total Absence Rate