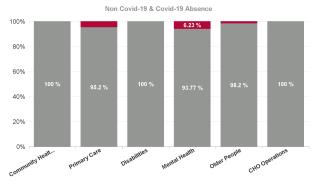

| Health Service Absence Rate<br>- by Care Group: Apr 2024 | Certified<br>absence | Self- certified<br>absence | Non Covid-19<br>absence | Covid-19<br>absence | Total absence<br>rate | % Non<br>Covid-19<br>absence | % Covid-19<br>absence |
|----------------------------------------------------------|----------------------|----------------------------|-------------------------|---------------------|-----------------------|------------------------------|-----------------------|
| CHO 7                                                    | 5.05%                | 0.60%                      | 5.64%                   | 0.24%               | 5.88%                 | 95.96%                       | 4.04%                 |
| Community Health & Wellbeing                             | 6.60%                | 0.22%                      | 6.82%                   | 0.00%               | 6.82%                 | 100.00%                      | 0.00%                 |
| Primary Care                                             | 5.43%                | 0.47%                      | 5.90%                   | 0.24%               | 6.14%                 | 96.10%                       | 3.90%                 |
| Disabilities                                             | 4.34%                | 0.52%                      | 4.87%                   | 0.24%               | 5.10%                 | 95.39%                       | 4.61%                 |
| Mental Health                                            | 4.57%                | 0.72%                      | 5.29%                   | 0.35%               | 5.64%                 | 93.77%                       | 6.23%                 |
| Older People                                             | 7.86%                | 1.07%                      | 8.93%                   | 0.16%               | 9.10%                 | 98.20%                       | 1.80%                 |
| CHO Operations                                           | 3.29%                | 0.28%                      | 3.57%                   | 0.00%               | 3.57%                 | 100.00%                      | 0.00%                 |
| Community Services                                       | 5.05%                | 0.60%                      | 5.64%                   | 0.24%               | 5.88%                 | 95.96%                       | 4.04%                 |