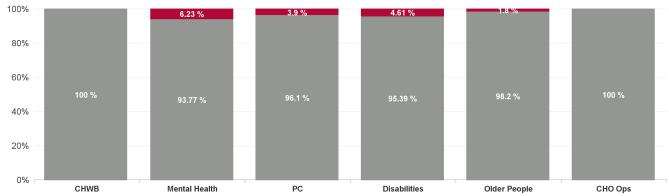

| Health Service Absence Rate<br>- by Care Group: Apr 2024 | Certified<br>absence | Self- certified<br>absence | Non Covid-19<br>absence | Covid-19<br>absence | Total absence<br>rate | % Non<br>Covid-19<br>absence | % Covid-19<br>absence |
|----------------------------------------------------------|----------------------|----------------------------|-------------------------|---------------------|-----------------------|------------------------------|-----------------------|
| CHO 7                                                    | 5.05%                | 0.60%                      | 5.64%                   | 0.24%               | 5.88%                 | 95.96%                       | 4.04%                 |
| Community Health & Wellbeing                             | 6.60%                | 0.22%                      | 6.82%                   | 0.00%               | 6.82%                 | 100.00%                      | 0.00%                 |
| Primary Care                                             | 5.43%                | 0.47%                      | 5.90%                   | 0.24%               | 6.14%                 | 96.10%                       | 3.90%                 |
| Disabilities                                             | 4.34%                | 0.52%                      | 4.87%                   | 0.24%               | 5.10%                 | 95.39%                       | 4.61%                 |
| Mental Health                                            | 4.57%                | 0.72%                      | 5.29%                   | 0.35%               | 5.64%                 | 93.77%                       | 6.23%                 |
| Older People                                             | 7.86%                | 1.07%                      | 8.93%                   | 0.16%               | 9.10%                 | 98.20%                       | 1.80%                 |
| CHO Operations                                           | 3.29%                | 0.28%                      | 3.57%                   | 0.00%               | 3.57%                 | 100.00%                      | 0.00%                 |
| Community Services                                       | 5.05%                | 0.60%                      | 5.64%                   | 0.24%               | 5.88%                 | 95.96%                       | 4.04%                 |

| Health Service Absence Rate<br>- by Care Group : Apr 2024 | Non<br>Covid-19<br>absence | Covid-19<br>absence | Total<br>absence<br>rate | Medical &<br>Dental | Nursing &<br>Midwifery | Health &<br>Social Care<br>Professionals | Management &<br>Administrative | General<br>Support | Patient &<br>Client Care |
|-----------------------------------------------------------|----------------------------|---------------------|--------------------------|---------------------|------------------------|------------------------------------------|--------------------------------|--------------------|--------------------------|
| CHO 7                                                     | 5.64%                      | 0.24%               | 5.88%                    | 0.00%               | 0.31%                  | 0.03%                                    | 0.05%                          | 0.22%              | 0.39%                    |
| Community Health & Wellbeing                              | 6.82%                      | 0.00%               | 6.82%                    |                     | 0.00%                  |                                          | 0.00%                          |                    | 0.00%                    |
| Primary Care                                              | 5.90%                      | 0.24%               | 6.14%                    | 0.00%               | 0.27%                  | 0.05%                                    | 0.13%                          | 0.78%              | 0.45%                    |
| Disabilities                                              | 4.87%                      | 0.24%               | 5.10%                    | 0.00%               | 0.34%                  | 0.02%                                    | 0.00%                          | 0.06%              | 0.35%                    |
| Mental Health                                             | 5.29%                      | 0.35%               | 5.64%                    | 0.00%               | 0.19%                  | 0.00%                                    | 0.00%                          | 0.00%              | 1.85%                    |
| Older People                                              | 8.93%                      | 0.16%               | 9.10%                    | 0.00%               | 0.46%                  | 0.00%                                    | 0.00%                          | 0.00%              | 0.00%                    |
| CHO Operations                                            | 3.57%                      | 0.00%               | 3.57%                    |                     | 0.00%                  | 0.00%                                    | 0.00%                          |                    |                          |
| Community Services                                        | 5.64%                      | 0.24%               | 5.88%                    | 0.00%               | 0.31%                  | 0.03%                                    | 0.05%                          | 0.22%              | 0.39%                    |