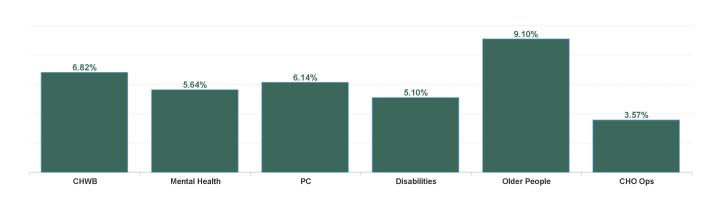

| Health Service Absence Rate<br>- by Care Group: Apr 2024 | Certified<br>absence | Self- certified<br>absence | Non Covid-19<br>absence | Covid-19<br>absence | Total absence<br>rate | % Non<br>Covid-19<br>absence | % Covid-19<br>absence |
|----------------------------------------------------------|----------------------|----------------------------|-------------------------|---------------------|-----------------------|------------------------------|-----------------------|
| CHO 7                                                    | 5.05%                | 0.60%                      | 5.64%                   | 0.24%               | 5.88%                 | 95.96%                       | 4.04%                 |
| Community Health & Wellbeing                             | 6.60%                | 0.22%                      | 6.82%                   | 0.00%               | 6.82%                 | 100.00%                      | 0.00%                 |
| Primary Care                                             | 5.43%                | 0.47%                      | 5.90%                   | 0.24%               | 6.14%                 | 96.10%                       | 3.90%                 |
| Disabilities                                             | 4.34%                | 0.52%                      | 4.87%                   | 0.24%               | 5.10%                 | 95.39%                       | 4.61%                 |
| Mental Health                                            | 4.57%                | 0.72%                      | 5.29%                   | 0.35%               | 5.64%                 | 93.77%                       | 6.23%                 |
| Older People                                             | 7.86%                | 1.07%                      | 8.93%                   | 0.16%               | 9.10%                 | 98.20%                       | 1.80%                 |
| CHO Operations                                           | 3.29%                | 0.28%                      | 3.57%                   | 0.00%               | 3.57%                 | 100.00%                      | 0.00%                 |
| Community Services                                       | 5.05%                | 0.60%                      | 5.64%                   | 0.24%               | 5.88%                 | 95.96%                       | 4.04%                 |