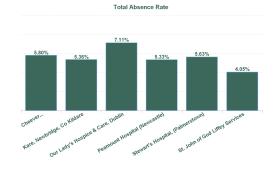

| Health Service Absence Rate -<br>by Care Group : Apr 2024 | Certified<br>absence | Self-<br>certified<br>absence | Non<br>Covid-19<br>absence | Covid-19<br>absence | Total<br>absence<br>rate | Medical &<br>Dental | Nursing &<br>Midwifery | Health &<br>Social Care<br>Professionals | Management & Administrative | General<br>Support | Patient &<br>Client Care |
|-----------------------------------------------------------|----------------------|-------------------------------|----------------------------|---------------------|--------------------------|---------------------|------------------------|------------------------------------------|-----------------------------|--------------------|--------------------------|
| Total                                                     | 4.66%                | 0.54%                         | 5.20%                      | 0.23%               | 5.43%                    | 3.74%               | 6.17%                  | 4.06%                                    | 5.02%                       | 6.44%              | 5.63%                    |
| Cheeverstown House                                        | 4.61%                | 0.71%                         | 5.32%                      | 0.48%               | 5.80%                    |                     | 3.34%                  | 4.37%                                    | 4.92%                       | 9.66%              | 7.74%                    |
| Kare, Newbridge, Co Kildare                               | 4.68%                | 0.52%                         | 5.20%                      | 0.16%               | 5.36%                    |                     | 4.44%                  | 4.84%                                    | 3.74%                       | 0.00%              | 6.01%                    |
| Our Lady's Hospice & Care, Dublin                         | 6.33%                | 0.62%                         | 6.95%                      | 0.16%               | 7.11%                    | 5.44%               | 7.52%                  | 5.10%                                    | 6.37%                       | 8.74%              | 6.90%                    |
| Peamount Hospital (Newcastle)                             | 4.09%                | 0.82%                         | 4.90%                      | 0.43%               | 5.33%                    | 1.28%               | 5.65%                  | 2.40%                                    | 8.26%                       | 5.94%              | 5.36%                    |
| Stewart's Hospital, (Palmerstown)                         | 4.92%                | 0.45%                         | 5.37%                      | 0.26%               | 5.63%                    |                     | 9.16%                  | 5.84%                                    | 4.31%                       | 4.05%              | 5.33%                    |
| St. John of God Liffey Services                           | 3.69%                | 0.35%                         | 4.03%                      | 0.01%               | 4.05%                    | 0.00%               | 5.12%                  | 3.13%                                    | 1.71%                       | 5.83%              | 4.59%                    |
| Section 38 Voluntary Agencies                             | 4.66%                | 0.54%                         | 5.20%                      | 0.23%               | 5.43%                    | 3.74%               | 6.17%                  | 4.06%                                    | 5.02%                       | 6.44%              | 5.63%                    |