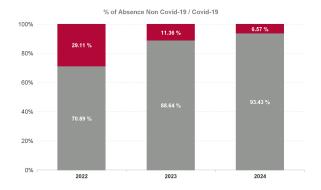

| Year /<br>Month | Certified<br>absence | Self-<br>certified<br>absence | Non<br>Covid-19<br>absence | Covid-19<br>absence | Total<br>absence<br>rate | Medical &<br>Dental | Nursing &<br>Midwifery | Health &<br>Social Care<br>Professionals | Management &<br>Administrative | General<br>Support | Patient &<br>Client Care |
|-----------------|----------------------|-------------------------------|----------------------------|---------------------|--------------------------|---------------------|------------------------|------------------------------------------|--------------------------------|--------------------|--------------------------|
| Apr 2024        | 5.05%                | 0.60%                         | 5.64%                      | 0.24%               | 5.88%                    | 2.56%               | 6.48%                  | 4.13%                                    | 5.32%                          | 7.42%              | 6.64%                    |
| Mar 2024        | 4.87%                | 0.59%                         | 5.46%                      | 0.30%               | 5.76%                    | 2.89%               | 6.36%                  | 3.78%                                    | 4.50%                          | 6.87%              | 6.84%                    |
| Feb 2024        | 5.13%                | 0.64%                         | 5.77%                      | 0.33%               | 6.10%                    | 3.53%               | 6.46%                  | 3.96%                                    | 5.57%                          | 7.50%              | 7.16%                    |
| Jan 2024        | 5.13%                | 0.71%                         | 5.84%                      | 0.71%               | 6.55%                    | 3.30%               | 7.07%                  | 4.35%                                    | 5.42%                          | 8.37%              | 7.75%                    |
| 2024            | 5.05%                | 0.64%                         | 5.68%                      | 0.40%               | 6.08%                    | 3.07%               | 6.60%                  | 4.06%                                    | 5.22%                          | 7.56%              | 7.10%                    |
| Dec 2023        | 4.81%                | 0.71%                         | 5.52%                      | 0.88%               | 6.40%                    | 3.00%               | 7.05%                  | 4.36%                                    | 5.03%                          | 9.51%              | 7.19%                    |
| Nov 2023        | 4.87%                | 0.63%                         | 5.51%                      | 0.58%               | 6.09%                    | 2.40%               | 7.11%                  | 3.44%                                    | 5.16%                          | 9.15%              | 6.97%                    |
| Oct 2023        | 4.86%                | 0.55%                         | 5.41%                      | 0.70%               | 6.11%                    | 2.67%               | 6.96%                  | 3.78%                                    | 5.32%                          | 8.87%              | 6.87%                    |
| Sep 2023        | 4.95%                | 0.60%                         | 5.55%                      | 0.89%               | 6.44%                    | 2.62%               | 7.33%                  | 4.65%                                    | 5.24%                          | 9.34%              | 7.06%                    |
| Aug 2023        | 5.30%                | 0.56%                         | 5.87%                      | 0.80%               | 6.67%                    | 2.87%               | 7.35%                  | 4.53%                                    | 5.97%                          | 9.07%              | 7.52%                    |
| Jul 2023        | 4.49%                | 0.55%                         | 5.04%                      | 0.47%               | 5.52%                    | 2.17%               | 6.69%                  | 3.75%                                    | 4.13%                          | 5.94%              | 6.27%                    |
| Jun 2023        | 4.79%                | 0.53%                         | 5.31%                      | 0.38%               | 5.69%                    | 3.27%               | 6.50%                  | 3.96%                                    | 5.03%                          | 6.42%              | 6.32%                    |
| May 2023        | 4.95%                | 0.56%                         | 5.52%                      | 0.50%               | 6.01%                    | 2.53%               | 6.62%                  | 4.39%                                    | 4.54%                          | 7.40%              | 7.02%                    |
| Apr 2023        | 4.68%                | 0.53%                         | 5.21%                      | 0.61%               | 5.82%                    | 2.20%               | 6.70%                  | 4.23%                                    | 3.89%                          | 6.42%              | 6.86%                    |
| Mar 2023        | 4.93%                | 0.58%                         | 5.50%                      | 0.79%               | 6.30%                    | 2.65%               | 7.16%                  | 4.65%                                    | 4.78%                          | 7.77%              | 7.18%                    |
| Feb 2023        | 4.42%                | 0.51%                         | 4.92%                      | 0.70%               | 5.63%                    | 3.15%               | 6.95%                  | 3.76%                                    | 4.16%                          | 6.97%              | 6.10%                    |
| Jan 2023        | 4.91%                | 0.60%                         | 5.51%                      | 1.02%               | 6.53%                    | 2.15%               | 7.81%                  | 4.71%                                    | 4.27%                          | 9.13%              | 7.24%                    |
| 2023            | 4.83%                | 0.58%                         | 5.41%                      | 0.69%               | 6.10%                    | 2.64%               | 7.02%                  | 4.18%                                    | 4.81%                          | 8.01%              | 6.88%                    |
| Dec 2022        | 5.20%                | 0.71%                         | 5.91%                      | 1.55%               | 7.46%                    | 3.30%               | 8.26%                  | 5.50%                                    | 5.91%                          | 8.73%              | 8.54%                    |
| Nov 2022        | 4.50%                | 0.58%                         | 5.08%                      | 1.04%               | 6.12%                    | 3.52%               | 6.96%                  | 4.49%                                    | 4.10%                          | 7.14%              | 7.11%                    |
| Oct 2022        | 4.66%                | 0.60%                         | 5.25%                      | 0.94%               | 6.19%                    | 3.31%               | 6.23%                  | 4.56%                                    | 5.23%                          | 6.85%              | 7.46%                    |
| Sep 2022        | 4.98%                | 0.59%                         | 5.56%                      | 1.00%               | 6.57%                    | 3.11%               | 7.09%                  | 5.14%                                    | 5.31%                          | 7.67%              | 7.55%                    |
| Aug 2022        | 5.00%                | 0.51%                         | 5.50%                      | 0.97%               | 6.47%                    | 3.69%               | 6.21%                  | 4.46%                                    | 6.02%                          | 7.22%              | 8.61%                    |
| Jul 2022        | 5.19%                | 0.49%                         | 5.68%                      | 2.30%               | 7.98%                    | 2.88%               | 8.33%                  | 5.57%                                    | 6.06%                          | 9.74%              | 9.69%                    |
| Jun 2022        | 4.86%                | 0.57%                         | 5.43%                      | 2.24%               | 7.67%                    | 3.37%               | 8.43%                  | 6.48%                                    | 6.22%                          | 8.89%              | 8.41%                    |
| May 2022        | 4.56%                | 0.55%                         | 5.11%                      | 1.22%               | 6.32%                    | 2.56%               | 6.98%                  | 2.97%                                    | 5.26%                          | 6.85%              | 9.92%                    |
| Apr 2022        | 5.01%                | 0.52%                         | 5.53%                      | 2.63%               | 8.16%                    | 2.88%               | 8.81%                  | 6.50%                                    | 6.58%                          | 10.22%             | 9.20%                    |
| Mar 2022        | 5.20%                | 0.53%                         | 5.74%                      | 4.72%               | 10.46%                   | 5.80%               | 12.22%                 | 8.30%                                    | 8.71%                          | 12.60%             | 10.88%                   |
| Feb 2022        | 4.50%                | 0.61%                         | 5.11%                      | 3.16%               | 8.27%                    | 3.85%               | 9.59%                  | 6.30%                                    | 6.71%                          | 7.69%              | 9.31%                    |
| Jan 2022        | 4.26%                | 0.45%                         | 4.71%                      | 4.70%               | 9.41%                    | 4.31%               | 9.98%                  | 6.45%                                    | 8.17%                          | 10.34%             | 11.18%                   |
| 2022            | 4.82%                | 0.56%                         | 5.38%                      | 2.21%               | 7.59%                    | 3.57%               | 8.27%                  | 5.44%                                    | 6.18%                          | 8.53%              | 8.98%                    |
| Dec 2021        | 4.87%                | 0.54%                         | 5.41%                      | 3.14%               | 8.55%                    | 3.42%               | 8.77%                  | 5.41%                                    | 6.88%                          | 8.91%              | 10.82%                   |
| Nov 2021        | 5.38%                | 0.70%                         | 6.08%                      | 2.36%               | 8.44%                    | 3.81%               | 9.05%                  | 5.37%                                    | 7.06%                          | 9.89%              | 10.17%                   |
| Oct 2021        | 5.36%                | 0.62%                         | 5.98%                      | 1.34%               | 7.32%                    | 4.51%               | 7.67%                  | 5.39%                                    | 5.60%                          | 8.50%              | 8.61%                    |
| Sep 2021        | 5.20%                | 0.57%                         | 5.77%                      | 1.12%               | 6.89%                    | 3.64%               | 7.47%                  | 5.21%                                    | 5.35%                          | 7.33%              | 8.02%                    |
| Aug 2021        | 5.09%                | 0.45%                         | 5.53%                      | 0.95%               | 6.49%                    | 2.58%               | 6.32%                  | 4.72%                                    | 4.21%                          | 8.26%              | 8.29%                    |
| Jul 2021        | 4.76%                | 0.48%                         | 5.24%                      | 0.74%               | 5.98%                    | 2.16%               | 5.54%                  | 4.76%                                    | 4.58%                          | 7.88%              | 7.42%                    |
| Jun 2021        | 4.20%                | 0.53%                         | 4.73%                      | 0.64%               | 5.37%                    | 1.94%               | 5.54%                  | 3.89%                                    | 3.33%                          | 8.09%              | 6.41%                    |
| May 2021        | 3.87%                | 0.45%                         | 4.32%                      | 0.76%               | 5.08%                    | 2.22%               | 5.58%                  | 4.14%                                    | 2.80%                          | 6.54%              | 5.85%                    |
| Apr 2021        | 3.99%                | 0.39%                         | 4.38%                      | 1.02%               | 5.40%                    | 3.40%               | 6.07%                  | 4.26%                                    | 3.32%                          | 4.88%              | 6.36%                    |
| Mar 2021        | 3.82%                | 0.48%                         | 4.29%                      | 1.15%               | 5.45%                    | 2.32%               | 5.80%                  | 4.17%                                    | 3.59%                          | 7.33%              | 6.34%                    |
| Feb 2021        | 4.24%                | 0.52%                         | 4.76%                      | 1.97%               | 6.73%                    | 3.34%               | 7.08%                  | 5.59%                                    | 4.33%                          | 9.20%              | 7.64%                    |
| Jan 2021        | 4.62%                | 0.47%                         | 5.10%                      | 4.26%               | 9.35%                    | 2.52%               | 9.88%                  | 6.75%                                    | 6.60%                          | 12.04%             | 11.26%                   |
| 2021            | 4.62%                | 0.52%                         | 5.13%                      | 1.62%               | 6.76%                    | 2.98%               | 7.07%                  | 4.97%                                    | 4.82%                          | 8.24%              | 8.10%                    |

| Year / Month | Certified absence | Self-<br>certified<br>absence | Total<br>absence<br>rate | Non<br>Covid-19<br>absence | Covid-19<br>Absence | СНЖВ   | Mental Health | PC     | Disabilities | Older People | CHO Ops |
|--------------|-------------------|-------------------------------|--------------------------|----------------------------|---------------------|--------|---------------|--------|--------------|--------------|---------|
| Apr 2024     | 5.05%             | 0.60%                         | 5.88%                    | 5.64%                      | 0.24%               | 6.82%  | 5.64%         | 6.14%  | 5.10%        | 9.10%        | 3.57%   |
| Mar 2024     | 4.87%             | 0.59%                         | 5.76%                    | 5.46%                      | 0.30%               | 6.46%  | 5.43%         | 6.01%  | 5.13%        | 8.76%        | 1.63%   |
| Feb 2024     | 5.13%             | 0.64%                         | 6.10%                    | 5.77%                      | 0.33%               | 6.70%  | 6.23%         | 6.06%  | 5.40%        | 9.23%        | 5.35%   |
| Jan 2024     | 5.13%             | 0.71%                         | 6.55%                    | 5.84%                      | 0.71%               | 6.48%  | 5.80%         | 6.52%  | 5.80%        | 10.49%       | 4.86%   |
| 2024         | 5.05%             | 0.64%                         | 6.08%                    | 5.68%                      | 0.40%               | 6.62%  | 5.77%         | 6.19%  | 5.36%        | 9.42%        | 3.93%   |
| Dec 2023     | 4.81%             | 0.71%                         | 6.40%                    | 5.52%                      | 0.88%               | 6.45%  | 6.36%         | 6.86%  | 5.20%        | 10.41%       | 5.32%   |
| Nov 2023     | 4.87%             | 0.63%                         | 6.09%                    | 5.51%                      | 0.58%               | 1.39%  | 6.21%         | 5.86%  | 5.48%        | 9.04%        | 6.61%   |
| Oct 2023     | 4.86%             | 0.55%                         | 6.11%                    | 5.41%                      | 0.70%               | 4.73%  | 6.24%         | 6.00%  | 5.68%        | 8.23%        | 3.36%   |
| Sep 2023     | 4.95%             | 0.60%                         | 6.44%                    | 5.55%                      | 0.89%               | 5.26%  | 7.29%         | 5.87%  | 6.00%        | 9.09%        | 2.79%   |
| Aug 2023     | 5.30%             | 0.56%                         | 6.67%                    | 5.87%                      | 0.80%               | 3.86%  | 7.01%         | 6.35%  | 6.03%        | 9.84%        | 4.55%   |
| Jul 2023     | 4.49%             | 0.55%                         | 5.52%                    | 5.04%                      | 0.47%               | 2.03%  | 6.09%         | 5.56%  | 4.99%        | 7.63%        | 2.18%   |
| Jun 2023     | 4.79%             | 0.53%                         | 5.69%                    | 5.31%                      | 0.38%               | 0.68%  | 6.24%         | 5.67%  | 5.06%        | 8.48%        | 2.87%   |
| May 2023     | 4.95%             | 0.56%                         | 6.01%                    | 5.52%                      | 0.50%               | 2.77%  | 5.46%         | 6.06%  | 5.64%        | 8.58%        | 2.83%   |
| Apr 2023     | 4.68%             | 0.53%                         | 5.82%                    | 5.21%                      | 0.61%               | 2.03%  | 6.09%         | 5.94%  | 5.43%        | 7.62%        | 2.18%   |
| Mar 2023     | 4.93%             | 0.58%                         | 6.30%                    | 5.50%                      | 0.79%               | 1.21%  | 6.59%         | 6.26%  | 6.13%        | 7.50%        | 3.01%   |
| Feb 2023     | 4.42%             | 0.51%                         | 5.63%                    | 4.92%                      | 0.70%               | 2.17%  | 6.51%         | 6.07%  | 4.87%        | 7.74%        | 3.52%   |
| Jan 2023     | 4.91%             | 0.60%                         | 6.53%                    | 5.51%                      | 1.02%               | 1.16%  | 6.12%         | 6.89%  | 6.20%        | 8.13%        | 3.99%   |
| 2023         | 4.83%             | 0.58%                         | 6.10%                    | 5.41%                      | 0.69%               | 2.78%  | 6.34%         | 6.11%  | 5.56%        | 8.54%        | 3.60%   |
| Dec 2022     | 5.20%             | 0.71%                         | 7.46%                    | 5.91%                      | 1.55%               | 2.52%  | 7.53%         | 8.06%  | 6.74%        | 9.70%        | 5.64%   |
| Nov 2022     | 4.50%             | 0.58%                         | 6.12%                    | 5.08%                      | 1.04%               | 1.20%  | 6.68%         | 6.22%  | 5.65%        | 7.59%        | 5.52%   |
| Oct 2022     | 4.66%             | 0.60%                         | 6.19%                    | 5.25%                      | 0.94%               | 0.79%  | 6.92%         | 6.43%  | 5.53%        | 7.56%        | 9.60%   |
| Sep 2022     | 4.98%             | 0.59%                         | 6.57%                    | 5.56%                      | 1.00%               | 1.62%  | 7.45%         | 5.70%  | 6.33%        | 8.61%        | 7.06%   |
| Aug 2022     | 5.00%             | 0.51%                         | 6.47%                    | 5.50%                      | 0.97%               | 2.25%  | 7.61%         | 6.54%  | 5.93%        | 7.58%        | 5.57%   |
| Jul 2022     | 5.19%             | 0.49%                         | 7.98%                    | 5.68%                      | 2.30%               | 6.00%  | 9.69%         | 7.70%  | 7.30%        | 9.94%        | 5.31%   |
| Jun 2022     | 4.86%             | 0.57%                         | 7.67%                    | 5.43%                      | 2.24%               | 7.86%  | 8.50%         | 7.20%  | 7.17%        | 9.93%        | 6.88%   |
| May 2022     | 4.56%             | 0.55%                         | 6.32%                    | 5.11%                      | 1.22%               | 4.62%  | 5.50%         | 6.03%  | 6.27%        | 7.93%        | 6.93%   |
| Apr 2022     | 5.01%             | 0.52%                         | 8.16%                    | 5.53%                      | 2.63%               | 4.95%  | 7.28%         | 7.57%  | 7.97%        | 11.18%       | 8.15%   |
| Mar 2022     | 5.20%             | 0.53%                         | 10.46%                   | 5.74%                      | 4.72%               | 12.27% | 11.33%        | 10.37% | 9.99%        | 11.56%       |         |
| Feb 2022     | 4.50%             | 0.61%                         | 8.27%                    | 5.11%                      | 3.16%               | 7.53%  | 7.97%         | 8.68%  | 7.34%        | 11.56%       |         |
| Jan 2022     | 4.26%             | 0.45%                         | 9.41%                    | 4.71%                      | 4.70%               | 0.50%  | 9.27%         | 8.81%  | 8.44%        | 14.69%       |         |
| 2022         | 4.82%             | 0.56%                         | 7.59%                    | 5.38%                      | 2.21%               | 3.61%  | 7.97%         | 7.48%  | 7.05%        | 9.81%        | 6.74%   |
| Dec 2021     | 4.87%             | 0.54%                         | 8.55%                    | 5.41%                      | 3.14%               | 0.00%  | 7.79%         | 8.17%  | 8.38%        | 10.77%       |         |
| Nov 2021     | 5.38%             | 0.70%                         | 8.44%                    | 6.08%                      | 2.36%               | 0.00%  | 7.27%         | 8.58%  | 7.91%        | 11.39%       |         |
| Oct 2021     | 5.36%             | 0.62%                         | 7.32%                    | 5.98%                      | 1.34%               | 1.62%  | 7.09%         | 6.97%  | 6.58%        | 10.60%       |         |
| Sep 2021     | 5.20%             | 0.57%                         | 6.89%                    | 5.77%                      | 1.12%               | 4.37%  | 6.40%         | 6.32%  | 6.34%        | 10.65%       |         |
| Aug 2021     | 5.09%             | 0.45%                         | 6.49%                    | 5.53%                      | 0.95%               | 5.13%  | 6.34%         | 5.62%  | 6.18%        | 9.41%        |         |
| Jul 2021     | 4.76%             | 0.48%                         | 5.98%                    | 5.24%                      | 0.74%               | 3.85%  | 5.47%         | 5.41%  | 5.78%        | 8.43%        |         |
| Jun 2021     | 4.20%             | 0.53%                         | 5.37%                    | 4.73%                      | 0.64%               | 6.70%  | 5.25%         | 4.58%  | 5.06%        | 8.24%        |         |
| May 2021     | 3.87%             | 0.45%                         | 5.08%                    | 4.32%                      | 0.76%               | 0.00%  | 4.06%         | 4.65%  | 5.09%        | 6.91%        |         |
| Apr 2021     | 3.99%             | 0.39%                         | 5.40%                    | 4.38%                      | 1.02%               | 0.00%  | 4.62%         | 4.45%  | 5.85%        | 6.72%        |         |
| Mar 2021     | 3.82%             | 0.48%                         | 5.45%                    | 4.29%                      | 1.15%               | 0.00%  | 5.26%         | 4.49%  | 5.53%        | 7.42%        |         |
| Feb 2021     | 4.24%             | 0.52%                         | 6.73%                    | 4.76%                      | 1.97%               | 3.16%  | 6.57%         | 5.90%  | 6.62%        | 9.18%        |         |
| Jan 2021     | 4.62%             | 0.47%                         | 9.35%                    | 5.10%                      | 4.26%               | 5.09%  | 8.23%         | 7.95%  | 9.56%        | 12.56%       |         |
| 2021         | 4.62%             | 0.52%                         | 6.76%                    | 5.13%                      | 1.62%               | 2.25%  | 6.18%         | 6.11%  | 6.58%        | 9.35%        |         |

| Year / Month | Certified absence | Self-<br>certified<br>absence | Non<br>Covid-19<br>absence | Covid-19<br>absence | Total<br>absence<br>rate | Community<br>Health &<br>Wellbeing | Primary Care | Disabilities | Mental Health | Older People | CHO<br>Operations | Health Service<br>Executive | Primary Care | Disabilities | Section 38<br>Voluntary<br>Agencies |
|--------------|-------------------|-------------------------------|----------------------------|---------------------|--------------------------|------------------------------------|--------------|--------------|---------------|--------------|-------------------|-----------------------------|--------------|--------------|-------------------------------------|
| Apr 2024     | 5.05%             | 0.60%                         | 5.64%                      | 0.24%               | 5.88%                    | 6.82%                              | 5.73%        | 1.97%        | 5.64%         | 9.10%        | 3.57%             | 6.44%                       | 7.11%        | 5.19%        | 5.43%                               |
| Mar 2024     | 4.87%             | 0.59%                         | 5.46%                      | 0.30%               | 5.76%                    | 6.46%                              | 5.60%        | 4.30%        | 5.43%         | 8.76%        | 1.63%             | 6.27%                       | 6.99%        | 5.15%        | 5.37%                               |
| Feb 2024     | 5.13%             | 0.64%                         | 5.77%                      | 0.33%               | 6.10%                    | 6.70%                              | 6.08%        | 3.46%        | 6.23%         | 9.23%        | 5.35%             | 6.86%                       | 6.02%        | 5.45%        | 5.51%                               |
| Jan 2024     | 5.13%             | 0.71%                         | 5.84%                      | 0.71%               | 6.55%                    | 6.48%                              | 6.24%        | 3.45%        | 5.80%         | 10.49%       | 4.86%             | 7.13%                       | 7.28%        | 5.86%        | 6.05%                               |
| 2024         | 5.05%             | 0.64%                         | 5.68%                      | 0.40%               | 6.08%                    | 6.62%                              | 5.93%        | 3.27%        | 5.77%         | 9.42%        | 3.93%             | 6.69%                       | 6.86%        | 5.41%        | 5.59%                               |
| Dec 2023     | 4.81%             | 0.71%                         | 5.52%                      | 0.88%               | 6.40%                    | 6.45%                              | 6.35%        | 3.38%        | 6.36%         | 10.41%       | 5.32%             | 7.44%                       | 8.07%        | 5.25%        | 5.60%                               |
| Nov 2023     | 4.87%             | 0.63%                         | 5.51%                      | 0.58%               | 6.09%                    | 1.39%                              | 5.29%        | 2.57%        | 6.21%         | 9.04%        | 6.61%             | 6.44%                       | 7.37%        | 5.56%        | 5.79%                               |
| Oct 2023     | 4.86%             | 0.55%                         | 5.41%                      | 0.70%               | 6.11%                    | 4.73%                              | 5.91%        | 4.39%        | 6.24%         | 8.23%        | 3.36%             | 6.49%                       | 6.26%        | 5.72%        | 5.79%                               |
| Sep 2023     | 4.95%             | 0.60%                         | 5.55%                      | 0.89%               | 6.44%                    | 5.26%                              | 5.50%        | 7.03%        | 7.29%         | 9.09%        | 2.79%             | 6.89%                       | 6.83%        | 5.97%        | 6.07%                               |
| Aug 2023     | 5.30%             | 0.56%                         | 5.87%                      | 0.80%               | 6.67%                    | 3.86%                              | 6.31%        | 6.40%        | 7.01%         | 9.84%        | 4.55%             | 7.37%                       | 6.44%        | 6.02%        | 6.08%                               |
| Jul 2023     | 4.49%             | 0.55%                         | 5.04%                      | 0.47%               | 5.52%                    | 2.03%                              | 5.53%        | 4.96%        | 6.09%         | 7.63%        | 2.18%             | 6.08%                       | 5.62%        | 4.99%        | 5.07%                               |
| Jun 2023     | 4.79%             | 0.53%                         | 5.31%                      | 0.38%               | 5.69%                    | 0.68%                              | 5.32%        | 6.25%        | 6.24%         | 8.48%        | 2.87%             | 6.31%                       | 6.54%        | 5.02%        | 5.20%                               |
| May 2023     | 4.95%             | 0.56%                         | 5.52%                      | 0.50%               | 6.01%                    | 2.77%                              | 5.74%        | 7.17%        | 5.46%         | 8.58%        | 2.83%             | 6.32%                       | 6.88%        | 5.59%        | 5.75%                               |
| Apr 2023     | 4.68%             | 0.53%                         | 5.21%                      | 0.61%               | 5.82%                    | 2.03%                              | 5.66%        | 4.96%        | 6.09%         | 7.62%        | 2.18%             | 6.13%                       | 6.69%        | 5.44%        | 5.58%                               |
| Mar 2023     | 4.93%             | 0.58%                         | 5.50%                      | 0.79%               | 6.30%                    | 1.21%                              | 6.37%        | 7.02%        | 6.59%         | 7.50%        | 3.01%             | 6.56%                       | 5.96%        | 6.10%        | 6.08%                               |
| Feb 2023     | 4.42%             | 0.51%                         | 4.92%                      | 0.70%               | 5.63%                    | 2.17%                              | 6.09%        | 6.57%        | 6.51%         | 7.74%        | 3.52%             | 6.53%                       | 6.01%        | 4.82%        | 4.95%                               |
| Jan 2023     | 4.91%             | 0.60%                         | 5.51%                      | 1.02%               | 6.53%                    | 1.16%                              | 6.15%        | 2.71%        | 6.12%         | 8.13%        | 3.99%             | 6.44%                       | 8.84%        | 6.30%        | 6.61%                               |
| 2023         | 4.83%             | 0.58%                         | 5.41%                      | 0.69%               | 6.10%                    | 2.78%                              | 5.85%        | 5.33%        | 6.34%         | 8.54%        | 3.60%             | 6.58%                       | 6.80%        | 5.57%        | 5.71%                               |
| Dec 2022     | 5.20%             | 0.71%                         | 5.91%                      | 1.55%               | 7.46%                    | 2.52%                              | 7.59%        | 6.36%        | 7.53%         | 9.70%        | 5.64%             | 8.02%                       | 9.25%        | 6.75%        | 7.03%                               |
| Nov 2022     | 4.50%             | 0.58%                         | 5.08%                      | 1.04%               | 6.12%                    | 1.20%                              | 6.08%        | 6.11%        | 6.68%         | 7.59%        | 5.52%             | 6.55%                       | 6.63%        | 5.63%        | 5.75%                               |
| Oct 2022     | 4.66%             | 0.60%                         | 5.25%                      | 0.94%               | 6.19%                    | 0.79%                              | 6.45%        | 3.31%        | 6.92%         | 7.56%        | 9.60%             | 6.82%                       | 6.38%        | 5.59%        | 5.69%                               |
| Sep 2022     | 4.98%             | 0.59%                         | 5.56%                      | 1.00%               | 6.57%                    | 1.62%                              | 5.82%        | 3.07%        | 7.45%         | 8.61%        | 7.06%             | 6.88%                       | 5.36%        | 6.44%        | 6.31%                               |
| Aug 2022     | 5.00%             | 0.51%                         | 5.50%                      | 0.97%               | 6.47%                    | 2.25%                              | 6.31%        | 3.23%        | 7.61%         | 7.58%        | 5.57%             | 6.84%                       | 7.12%        | 6.02%        | 6.16%                               |
| Jul 2022     | 5.19%             | 0.49%                         | 5.68%                      | 2.30%               | 7.98%                    | 6.00%                              | 7.02%        | 4.61%        | 9.69%         | 9.94%        | 5.31%             | 8.42%                       | 9.35%        | 7.38%        | 7.62%                               |
| Jun 2022     | 4.86%             | 0.57%                         | 5.43%                      | 2.24%               | 7.67%                    | 7.86%                              | 6.88%        | 7.48%        | 8.50%         | 9.93%        | 6.88%             | 8.13%                       | 8.09%        | 7.16%        | 7.28%                               |
| May 2022     | 4.56%             | 0.55%                         | 5.11%                      | 1.22%               | 6.32%                    | 4.62%                              | 5.79%        | 5.06%        | 5.50%         | 7.93%        | 6.93%             | 6.28%                       | 6.67%        | 6.31%        | 6.36%                               |
| Apr 2022     | 5.01%             | 0.52%                         | 5.53%                      | 2.63%               | 8.16%                    | 4.95%                              | 7.18%        | 5.69%        | 7.28%         | 11.18%       | 8.15%             | 8.23%                       | 8.56%        | 8.03%        | 8.10%                               |
| Mar 2022     | 5.20%             | 0.53%                         | 5.74%                      | 4.72%               | 10.46%                   | 12.27%                             | 10.26%       | 6.45%        | 11.33%        | 11.56%       |                   | 10.78%                      | 10.69%       | 10.11%       | 10.18%                              |
| Feb 2022     | 4.50%             | 0.61%                         | 5.11%                      | 3.16%               | 8.27%                    | 7.53%                              | 8.67%        | 7.82%        | 7.97%         | 11.56%       |                   | 9.19%                       | 8.73%        | 7.33%        | 7.51%                               |
| Jan 2022     | 4.26%             | 0.45%                         | 4.71%                      | 4.70%               | 9.41%                    | 0.50%                              | 8.70%        | 6.36%        | 9.27%         | 14.69%       |                   | 10.39%                      | 9.09%        | 8.50%        | 8.58%                               |
| 2022         | 4.82%             | 0.56%                         | 5.38%                      | 2.21%               | 7.59%                    | 3.61%                              | 7.28%        | 5.44%        | 7.97%         | 9.81%        | 6.74%             | 8.04%                       | 8.02%        | 7.10%        | 7.21%                               |
| Dec 2021     | 4.87%             | 0.54%                         | 5.41%                      | 3.14%               | 8.55%                    | 0.00%                              | 8.13%        | 6.14%        | 7.79%         | 10.77%       |                   | 8.69%                       | 8.29%        | 8.44%        | 8.42%                               |
| Nov 2021     | 5.38%             | 0.70%                         | 6.08%                      | 2.36%               | 8.44%                    | 0.00%                              | 8.38%        | 5.70%        | 7.27%         | 11.39%       |                   | 8.75%                       | 9.15%        | 7.98%        | 8.15%                               |
| Oct 2021     | 5.36%             | 0.62%                         | 5.98%                      | 1.34%               | 7.32%                    | 1.62%                              | 7.11%        | 5.75%        | 7.09%         | 10.60%       |                   | 8.04%                       | 6.59%        | 6.60%        | 6.60%                               |
| Sep 2021     | 5.20%             | 0.57%                         | 5.77%                      | 1.12%               | 6.89%                    | 4.37%                              | 6.81%        | 7.34%        | 6.40%         | 10.65%       |                   | 7.75%                       | 5.01%        | 6.31%        | 6.13%                               |
| Aug 2021     | 5.09%             | 0.45%                         | 5.53%                      | 0.95%               | 6.49%                    | 5.13%                              | 6.23%        | 7.06%        | 6.34%         | 9.41%        |                   | 7.20%                       | 4.11%        | 6.15%        | 5.85%                               |
| Jul 2021     | 4.76%             | 0.48%                         | 5.24%                      | 0.74%               | 5.98%                    | 3.85%                              | 5.97%        | 7.12%        | 5.47%         | 8.43%        |                   | 6.56%                       | 3.99%        | 5.73%        | 5.48%                               |
| Jun 2021     | 4.20%             | 0.53%                         | 4.73%                      | 0.64%               | 5.37%                    | 6.70%                              | 4.81%        | 3.08%        | 5.25%         | 8.24%        |                   | 5.82%                       | 3.96%        | 5.13%        | 4.96%                               |
| May 2021     | 3.87%             | 0.45%                         | 4.32%                      | 0.76%               | 5.08%                    | 0.00%                              | 4.94%        | 1.86%        | 4.06%         | 6.91%        |                   | 5.16%                       | 3.89%        | 5.20%        | 5.01%                               |
| Apr 2021     | 3.99%             | 0.39%                         | 4.38%                      | 1.02%               | 5.40%                    | 0.00%                              | 4.63%        | 2.30%        | 4.62%         | 6.72%        |                   | 5.11%                       | 3.95%        | 5.98%        | 5.67%                               |
| Mar 2021     | 3.82%             | 0.48%                         | 4.29%                      | 1.15%               | 5.45%                    | 0.00%                              | 4.51%        | 3.82%        | 5.26%         | 7.42%        |                   | 5.47%                       | 4.44%        | 5.58%        | 5.42%                               |
| Feb 2021     | 4.24%             | 0.52%                         | 4.76%                      | 1.97%               | 6.73%                    | 3.16%                              | 5.70%        | 9.46%        | 6.57%         | 9.18%        |                   | 6.98%                       | 6.48%        | 6.53%        | 6.52%                               |
| Jan 2021     | 4.62%             | 0.47%                         | 5.10%                      | 4.26%               | 9.35%                    | 5.09%                              | 7.20%        | 5.19%        | 8.23%         | 12.56%       |                   | 8.92%                       | 9.99%        | 9.71%        | 9.75%                               |
| 2021         | 4.62%             | 0.52%                         | 5.13%                      | 1.62%               | 6.76%                    | 2.25%                              | 6.22%        | 5.33%        | 6.18%         | 9.35%        |                   | 7.04%                       | 5.81%        | 6.62%        | 6.50%                               |