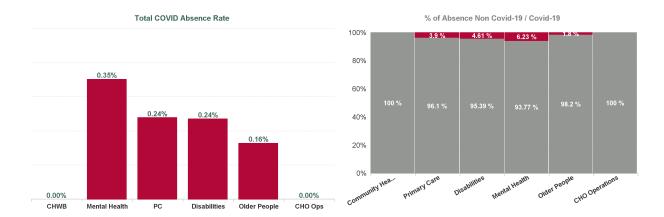

| Health Service Absence Rate<br>- by Care Group: Apr 2024 | Certified<br>absence | Self- certified<br>absence | Non Covid-19<br>absence | Covid-19<br>absence | Total absence<br>rate | % Non<br>Covid-19<br>absence | % Covid-19<br>absence |
|----------------------------------------------------------|----------------------|----------------------------|-------------------------|---------------------|-----------------------|------------------------------|-----------------------|
| CHO 7                                                    | 5.05%                | 0.60%                      | 5.64%                   | 0.24%               | 5.88%                 | 95.96%                       | 4.04%                 |
| Community Health & Wellbeing                             | 6.60%                | 0.22%                      | 6.82%                   | 0.00%               | 6.82%                 | 100.00%                      | 0.00%                 |
| Primary Care                                             | 5.43%                | 0.47%                      | 5.90%                   | 0.24%               | 6.14%                 | 96.10%                       | 3.90%                 |
| Disabilities                                             | 4.34%                | 0.52%                      | 4.87%                   | 0.24%               | 5.10%                 | 95.39%                       | 4.61%                 |
| Mental Health                                            | 4.57%                | 0.72%                      | 5.29%                   | 0.35%               | 5.64%                 | 93.77%                       | 6.23%                 |
| Older People                                             | 7.86%                | 1.07%                      | 8.93%                   | 0.16%               | 9.10%                 | 98.20%                       | 1.80%                 |
| CHO Operations                                           | 3.29%                | 0.28%                      | 3.57%                   | 0.00%               | 3.57%                 | 100.00%                      | 0.00%                 |
| Community Services                                       | 5.05%                | 0.60%                      | 5.64%                   | 0.24%               | 5.88%                 | 95.96%                       | 4.04%                 |