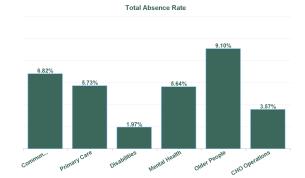

| Health Service Absence Rate<br>- by Care Group: Apr 2024 | Certified<br>absence | Self- certified<br>absence | Non Covid-19<br>absence | Covid-19<br>absence | Total absence<br>rate | % Non<br>Covid-19<br>absence | % Covid-19<br>absence |
|----------------------------------------------------------|----------------------|----------------------------|-------------------------|---------------------|-----------------------|------------------------------|-----------------------|
| CHO 7                                                    | 5.05%                | 0.60%                      | 5.64%                   | 0.24%               | 5.88%                 | 95.96%                       | 4.04%                 |
| Community Health & Wellbeing                             | 6.60%                | 0.22%                      | 6.82%                   | 0.00%               | 6.82%                 | 100.00%                      | 0.00%                 |
| Primary Care                                             | 5.43%                | 0.47%                      | 5.90%                   | 0.24%               | 6.14%                 | 96.10%                       | 3.90%                 |
| Disabilities                                             | 4.34%                | 0.52%                      | 4.87%                   | 0.24%               | 5.10%                 | 95.39%                       | 4.61%                 |
| Mental Health                                            | 4.57%                | 0.72%                      | 5.29%                   | 0.35%               | 5.64%                 | 93.77%                       | 6.23%                 |
| Older People                                             | 7.86%                | 1.07%                      | 8.93%                   | 0.16%               | 9.10%                 | 98.20%                       | 1.80%                 |
| CHO Operations                                           | 3.29%                | 0.28%                      | 3.57%                   | 0.00%               | 3.57%                 | 100.00%                      | 0.00%                 |
| Community Services                                       | 5.05%                | 0.60%                      | 5.64%                   | 0.24%               | 5.88%                 | 95.96%                       | 4.04%                 |