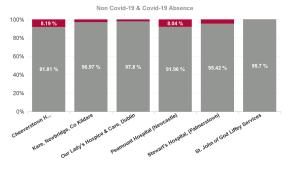

| Health Service Absence Rate -<br>by Care Group : Apr 2024 | Certified<br>absence | Self-<br>certified<br>absence | Non<br>Covid-19<br>absence | Covid-19<br>absence | Total<br>absence<br>rate | Medical &<br>Dental | Nursing &<br>Midwifery | Health &<br>Social Care<br>Professionals | Management & Administrative | General<br>Support | Patient &<br>Client Care |
|-----------------------------------------------------------|----------------------|-------------------------------|----------------------------|---------------------|--------------------------|---------------------|------------------------|------------------------------------------|-----------------------------|--------------------|--------------------------|
| Total                                                     | 4.66%                | 0.54%                         | 5.20%                      | 0.23%               | 5.43%                    | 3.74%               | 6.17%                  | 4.06%                                    | 5.02%                       | 6.44%              | 5.63%                    |
| Cheeverstown House                                        | 4.61%                | 0.71%                         | 5.32%                      | 0.48%               | 5.80%                    |                     | 3.34%                  | 4.37%                                    | 4.92%                       | 9.66%              | 7.74%                    |
| Kare, Newbridge, Co Kildare                               | 4.68%                | 0.52%                         | 5.20%                      | 0.16%               | 5.36%                    |                     | 4.44%                  | 4.84%                                    | 3.74%                       | 0.00%              | 6.01%                    |
| Our Lady's Hospice & Care, Dublin                         | 6.33%                | 0.62%                         | 6.95%                      | 0.16%               | 7.11%                    | 5.44%               | 7.52%                  | 5.10%                                    | 6.37%                       | 8.74%              | 6.90%                    |
| Peamount Hospital (Newcastle)                             | 4.09%                | 0.82%                         | 4.90%                      | 0.43%               | 5.33%                    | 1.28%               | 5.65%                  | 2.40%                                    | 8.26%                       | 5.94%              | 5.36%                    |
| Stewart's Hospital, (Palmerstown)                         | 4.92%                | 0.45%                         | 5.37%                      | 0.26%               | 5.63%                    |                     | 9.16%                  | 5.84%                                    | 4.31%                       | 4.05%              | 5.33%                    |
| St. John of God Liffey Services                           | 3.69%                | 0.35%                         | 4.03%                      | 0.01%               | 4.05%                    | 0.00%               | 5.12%                  | 3.13%                                    | 1.71%                       | 5.83%              | 4.59%                    |
| Section 38 Voluntary Agencies                             | 4.66%                | 0.54%                         | 5.20%                      | 0.23%               | 5.43%                    | 3.74%               | 6.17%                  | 4.06%                                    | 5.02%                       | 6.44%              | 5.63%                    |