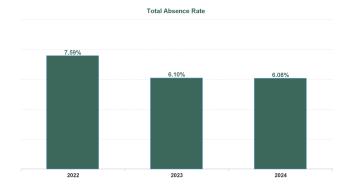

| Year /<br>Month | Certified<br>absence | Self-<br>certified<br>absence | Non<br>Covid-19<br>absence | Covid-19<br>absence | Total<br>absence<br>rate | Medical &<br>Dental | Nursing &<br>Midwifery | Health &<br>Social Care<br>Professionals | Management &<br>Administrative | General<br>Support | Patient &<br>Client Care |
|-----------------|----------------------|-------------------------------|----------------------------|---------------------|--------------------------|---------------------|------------------------|------------------------------------------|--------------------------------|--------------------|--------------------------|
| Apr 2024        | 5.05%                | 0.60%                         | 5.64%                      | 0.24%               | 5.88%                    | 2.56%               | 6.48%                  | 4.13%                                    | 5.32%                          | 7.42%              | 6.64%                    |
| Mar 2024        | 4.87%                | 0.59%                         | 5.46%                      | 0.30%               | 5.76%                    | 2.89%               | 6.36%                  | 3.78%                                    | 4.50%                          | 6.87%              | 6.84%                    |
| Feb 2024        | 5.13%                | 0.64%                         | 5.77%                      | 0.33%               | 6.10%                    | 3.53%               | 6.46%                  | 3.96%                                    | 5.57%                          | 7.50%              | 7.16%                    |
| Jan 2024        | 5.13%                | 0.71%                         | 5.84%                      | 0.71%               | 6.55%                    | 3.30%               | 7.07%                  | 4.35%                                    | 5.42%                          | 8.37%              | 7.75%                    |
| 2024            | 5.05%                | 0.64%                         | 5.68%                      | 0.40%               | 6.08%                    | 3.07%               | 6.60%                  | 4.06%                                    | 5.22%                          | 7.56%              | 7.10%                    |
| Dec 2023        | 4.81%                | 0.71%                         | 5.52%                      | 0.88%               | 6.40%                    | 3.00%               | 7.05%                  | 4.36%                                    | 5.03%                          | 9.51%              | 7.19%                    |
| Nov 2023        | 4.87%                | 0.63%                         | 5.51%                      | 0.58%               | 6.09%                    | 2.40%               | 7.11%                  | 3.44%                                    | 5.16%                          | 9.15%              | 6.97%                    |
| Oct 2023        | 4.86%                | 0.55%                         | 5.41%                      | 0.70%               | 6.11%                    | 2.67%               | 6.96%                  | 3.78%                                    | 5.32%                          | 8.87%              | 6.87%                    |
| Sep 2023        | 4.95%                | 0.60%                         | 5.55%                      | 0.89%               | 6.44%                    | 2.62%               | 7.33%                  | 4.65%                                    | 5.24%                          | 9.34%              | 7.06%                    |
| Aug 2023        | 5.30%                | 0.56%                         | 5.87%                      | 0.80%               | 6.67%                    | 2.87%               | 7.35%                  | 4.53%                                    | 5.97%                          | 9.07%              | 7.52%                    |
| Jul 2023        | 4.49%                | 0.55%                         | 5.04%                      | 0.47%               | 5.52%                    | 2.17%               | 6.69%                  | 3.75%                                    | 4.13%                          | 5.94%              | 6.27%                    |
| Jun 2023        | 4.79%                | 0.53%                         | 5.31%                      | 0.38%               | 5.69%                    | 3.27%               | 6.50%                  | 3.96%                                    | 5.03%                          | 6.42%              | 6.32%                    |
| May 2023        | 4.95%                | 0.56%                         | 5.52%                      | 0.50%               | 6.01%                    | 2.53%               | 6.62%                  | 4.39%                                    | 4.54%                          | 7.40%              | 7.02%                    |
| Apr 2023        | 4.68%                | 0.53%                         | 5.21%                      | 0.61%               | 5.82%                    | 2.20%               | 6.70%                  | 4.23%                                    | 3.89%                          | 6.42%              | 6.86%                    |
| Mar 2023        | 4.93%                | 0.58%                         | 5.50%                      | 0.79%               | 6.30%                    | 2.65%               | 7.16%                  | 4.65%                                    | 4.78%                          | 7.77%              | 7.18%                    |
| Feb 2023        | 4.42%                | 0.51%                         | 4.92%                      | 0.70%               | 5.63%                    | 3.15%               | 6.95%                  | 3.76%                                    | 4.16%                          | 6.97%              | 6.10%                    |
| Jan 2023        | 4.91%                | 0.60%                         | 5.51%                      | 1.02%               | 6.53%                    | 2.15%               | 7.81%                  | 4.71%                                    | 4.27%                          | 9.13%              | 7.24%                    |
| 2023            | 4.83%                | 0.58%                         | 5.41%                      | 0.69%               | 6.10%                    | 2.64%               | 7.02%                  | 4.18%                                    | 4.81%                          | 8.01%              | 6.88%                    |
| Dec 2022        | 5.20%                | 0.71%                         | 5.91%                      | 1.55%               | 7.46%                    | 3.30%               | 8.26%                  | 5.50%                                    | 5.91%                          | 8.73%              | 8.54%                    |
| Nov 2022        | 4.50%                | 0.58%                         | 5.08%                      | 1.04%               | 6.12%                    | 3.52%               | 6.96%                  | 4.49%                                    | 4.10%                          | 7.14%              | 7.11%                    |
| Oct 2022        | 4.66%                | 0.60%                         | 5.25%                      | 0.94%               | 6.19%                    | 3.31%               | 6.23%                  | 4.56%                                    | 5.23%                          | 6.85%              | 7.46%                    |
| Sep 2022        | 4.98%                | 0.59%                         | 5.56%                      | 1.00%               | 6.57%                    | 3.11%               | 7.09%                  | 5.14%                                    | 5.31%                          | 7.67%              | 7.55%                    |
| Aug 2022        | 5.00%                | 0.51%                         | 5.50%                      | 0.97%               | 6.47%                    | 3.69%               | 6.21%                  | 4.46%                                    | 6.02%                          | 7.22%              | 8.61%                    |
| Jul 2022        | 5.19%                | 0.49%                         | 5.68%                      | 2.30%               | 7.98%                    | 2.88%               | 8.33%                  | 5.57%                                    | 6.06%                          | 9.74%              | 9.69%                    |
| Jun 2022        | 4.86%                | 0.57%                         | 5.43%                      | 2.24%               | 7.67%                    | 3.37%               | 8.43%                  | 6.48%                                    | 6.22%                          | 8.89%              | 8.41%                    |
| May 2022        | 4.56%                | 0.55%                         | 5.11%                      | 1.22%               | 6.32%                    | 2.56%               | 6.98%                  | 2.97%                                    | 5.26%                          | 6.85%              | 9.92%                    |
| Apr 2022        | 5.01%                | 0.52%                         | 5.53%                      | 2.63%               | 8.16%                    | 2.88%               | 8.81%                  | 6.50%                                    | 6.58%                          | 10.22%             | 9.20%                    |
| Mar 2022        | 5.20%                | 0.53%                         | 5.74%                      | 4.72%               | 10.46%                   | 5.80%               | 12.22%                 | 8.30%                                    | 8.71%                          | 12.60%             | 10.88%                   |
| Feb 2022        | 4.50%                | 0.61%                         | 5.11%                      | 3.16%               | 8.27%                    | 3.85%               | 9.59%                  | 6.30%                                    | 6.71%                          | 7.69%              | 9.31%                    |
| Jan 2022        | 4.26%                | 0.45%                         | 4.71%                      | 4.70%               | 9.41%                    | 4.31%               | 9.98%                  | 6.45%                                    | 8.17%                          | 10.34%             | 11.18%                   |
| 2022            | 4.82%                | 0.56%                         | 5.38%                      | 2.21%               | 7.59%                    | 3.57%               | 8.27%                  | 5.44%                                    | 6.18%                          | 8.53%              | 8.98%                    |
| Dec 2021        | 4.87%                | 0.54%                         | 5.41%                      | 3.14%               | 8.55%                    | 3.42%               | 8.77%                  | 5.41%                                    | 6.88%                          | 8.91%              | 10.82%                   |
| Nov 2021        | 5.38%                | 0.70%                         | 6.08%                      | 2.36%               | 8.44%                    | 3.81%               | 9.05%                  | 5.37%                                    | 7.06%                          | 9.89%              | 10.17%                   |
| Oct 2021        | 5.36%                | 0.62%                         | 5.98%                      | 1.34%               | 7.32%                    | 4.51%               | 7.67%                  | 5.39%                                    | 5.60%                          | 8.50%              | 8.61%                    |
| Sep 2021        | 5.20%                | 0.57%                         | 5.77%                      | 1.12%               | 6.89%                    | 3.64%               | 7.47%                  | 5.21%                                    | 5.35%                          | 7.33%              | 8.02%                    |
| Aug 2021        | 5.09%                | 0.45%                         | 5.53%                      | 0.95%               | 6.49%                    | 2.58%               | 6.32%                  | 4.72%                                    | 4.21%                          | 8.26%              | 8.29%                    |
| Jul 2021        | 4.76%                | 0.48%                         | 5.24%                      | 0.74%               | 5.98%                    | 2.16%               | 5.54%                  | 4.76%                                    | 4.58%                          | 7.88%              | 7.42%                    |
| Jun 2021        | 4.20%                | 0.53%                         | 4.73%                      | 0.64%               | 5.37%                    | 1.94%               | 5.54%                  | 3.89%                                    | 3.33%                          | 8.09%              | 6.41%                    |
| May 2021        | 3.87%                | 0.45%                         | 4.32%                      | 0.76%               | 5.08%                    | 2.22%               | 5.58%                  | 4.14%                                    | 2.80%                          | 6.54%              | 5.85%                    |
| Apr 2021        | 3.99%                | 0.39%                         | 4.38%                      | 1.02%               | 5.40%                    | 3.40%               | 6.07%                  | 4.26%                                    | 3.32%                          | 4.88%              | 6.36%                    |
| Mar 2021        | 3.82%                | 0.48%                         | 4.29%                      | 1.15%               | 5.45%                    | 2.32%               | 5.80%                  | 4.17%                                    | 3.59%                          | 7.33%              | 6.34%                    |
| Feb 2021        | 4.24%                | 0.52%                         | 4.76%                      | 1.97%               | 6.73%                    | 3.34%               | 7.08%                  | 5.59%                                    | 4.33%                          | 9.20%              | 7.64%                    |
| Jan 2021        | 4.62%                | 0.47%                         | 5.10%                      | 4.26%               | 9.35%                    | 2.52%               | 9.88%                  | 6.75%                                    | 6.60%                          | 12.04%             | 11.26%                   |
| 2021            | 4.62%                | 0.52%                         | 5.13%                      | 1.62%               | 6.76%                    | 2.98%               | 7.07%                  | 4.97%                                    | 4.82%                          | 8.24%              | 8.10%                    |

| Year / Month | Certified absence | Self-<br>certified<br>absence | Total<br>absence<br>rate | Non<br>Covid-19<br>absence | Covid-19<br>Absence | СНЖВ   | Mental Health | PC     | Disabilities | Older People | CHO Ops |
|--------------|-------------------|-------------------------------|--------------------------|----------------------------|---------------------|--------|---------------|--------|--------------|--------------|---------|
| Apr 2024     | 5.05%             | 0.60%                         | 5.88%                    | 5.64%                      | 0.24%               | 6.82%  | 5.64%         | 6.14%  | 5.10%        | 9.10%        | 3.57%   |
| Mar 2024     | 4.87%             | 0.59%                         | 5.76%                    | 5.46%                      | 0.30%               | 6.46%  | 5.43%         | 6.01%  | 5.13%        | 8.76%        | 1.63%   |
| Feb 2024     | 5.13%             | 0.64%                         | 6.10%                    | 5.77%                      | 0.33%               | 6.70%  | 6.23%         | 6.06%  | 5.40%        | 9.23%        | 5.35%   |
| Jan 2024     | 5.13%             | 0.71%                         | 6.55%                    | 5.84%                      | 0.71%               | 6.48%  | 5.80%         | 6.52%  | 5.80%        | 10.49%       | 4.86%   |
| 2024         | 5.05%             | 0.64%                         | 6.08%                    | 5.68%                      | 0.40%               | 6.62%  | 5.77%         | 6.19%  | 5.36%        | 9.42%        | 3.93%   |
| Dec 2023     | 4.81%             | 0.71%                         | 6.40%                    | 5.52%                      | 0.88%               | 6.45%  | 6.36%         | 6.86%  | 5.20%        | 10.41%       | 5.32%   |
| Nov 2023     | 4.87%             | 0.63%                         | 6.09%                    | 5.51%                      | 0.58%               | 1.39%  | 6.21%         | 5.86%  | 5.48%        | 9.04%        | 6.61%   |
| Oct 2023     | 4.86%             | 0.55%                         | 6.11%                    | 5.41%                      | 0.70%               | 4.73%  | 6.24%         | 6.00%  | 5.68%        | 8.23%        | 3.36%   |
| Sep 2023     | 4.95%             | 0.60%                         | 6.44%                    | 5.55%                      | 0.89%               | 5.26%  | 7.29%         | 5.87%  | 6.00%        | 9.09%        | 2.79%   |
| Aug 2023     | 5.30%             | 0.56%                         | 6.67%                    | 5.87%                      | 0.80%               | 3.86%  | 7.01%         | 6.35%  | 6.03%        | 9.84%        | 4.55%   |
| Jul 2023     | 4.49%             | 0.55%                         | 5.52%                    | 5.04%                      | 0.47%               | 2.03%  | 6.09%         | 5.56%  | 4.99%        | 7.63%        | 2.18%   |
| Jun 2023     | 4.79%             | 0.53%                         | 5.69%                    | 5.31%                      | 0.38%               | 0.68%  | 6.24%         | 5.67%  | 5.06%        | 8.48%        | 2.87%   |
| May 2023     | 4.95%             | 0.56%                         | 6.01%                    | 5.52%                      | 0.50%               | 2.77%  | 5.46%         | 6.06%  | 5.64%        | 8.58%        | 2.83%   |
| Apr 2023     | 4.68%             | 0.53%                         | 5.82%                    | 5.21%                      | 0.61%               | 2.03%  | 6.09%         | 5.94%  | 5.43%        | 7.62%        | 2.18%   |
| Mar 2023     | 4.93%             | 0.58%                         | 6.30%                    | 5.50%                      | 0.79%               | 1.21%  | 6.59%         | 6.26%  | 6.13%        | 7.50%        | 3.01%   |
| Feb 2023     | 4.42%             | 0.51%                         | 5.63%                    | 4.92%                      | 0.70%               | 2.17%  | 6.51%         | 6.07%  | 4.87%        | 7.74%        | 3.52%   |
| Jan 2023     | 4.91%             | 0.60%                         | 6.53%                    | 5.51%                      | 1.02%               | 1.16%  | 6.12%         | 6.89%  | 6.20%        | 8.13%        | 3.99%   |
| 2023         | 4.83%             | 0.58%                         | 6.10%                    | 5.41%                      | 0.69%               | 2.78%  | 6.34%         | 6.11%  | 5.56%        | 8.54%        | 3.60%   |
| Dec 2022     | 5.20%             | 0.71%                         | 7.46%                    | 5.91%                      | 1.55%               | 2.52%  | 7.53%         | 8.06%  | 6.74%        | 9.70%        | 5.64%   |
| Nov 2022     | 4.50%             | 0.58%                         | 6.12%                    | 5.08%                      | 1.04%               | 1.20%  | 6.68%         | 6.22%  | 5.65%        | 7.59%        | 5.52%   |
| Oct 2022     | 4.66%             | 0.60%                         | 6.19%                    | 5.25%                      | 0.94%               | 0.79%  | 6.92%         | 6.43%  | 5.53%        | 7.56%        | 9.60%   |
| Sep 2022     | 4.98%             | 0.59%                         | 6.57%                    | 5.56%                      | 1.00%               | 1.62%  | 7.45%         | 5.70%  | 6.33%        | 8.61%        | 7.06%   |
| Aug 2022     | 5.00%             | 0.51%                         | 6.47%                    | 5.50%                      | 0.97%               | 2.25%  | 7.61%         | 6.54%  | 5.93%        | 7.58%        | 5.57%   |
| Jul 2022     | 5.19%             | 0.49%                         | 7.98%                    | 5.68%                      | 2.30%               | 6.00%  | 9.69%         | 7.70%  | 7.30%        | 9.94%        | 5.31%   |
| Jun 2022     | 4.86%             | 0.57%                         | 7.67%                    | 5.43%                      | 2.24%               | 7.86%  | 8.50%         | 7.20%  | 7.17%        | 9.93%        | 6.88%   |
| May 2022     | 4.56%             | 0.55%                         | 6.32%                    | 5.11%                      | 1.22%               | 4.62%  | 5.50%         | 6.03%  | 6.27%        | 7.93%        | 6.93%   |
| Apr 2022     | 5.01%             | 0.52%                         | 8.16%                    | 5.53%                      | 2.63%               | 4.95%  | 7.28%         | 7.57%  | 7.97%        | 11.18%       | 8.15%   |
| Mar 2022     | 5.20%             | 0.53%                         | 10.46%                   | 5.74%                      | 4.72%               | 12.27% | 11.33%        | 10.37% | 9.99%        | 11.56%       |         |
| Feb 2022     | 4.50%             | 0.61%                         | 8.27%                    | 5.11%                      | 3.16%               | 7.53%  | 7.97%         | 8.68%  | 7.34%        | 11.56%       |         |
| Jan 2022     | 4.26%             | 0.45%                         | 9.41%                    | 4.71%                      | 4.70%               | 0.50%  | 9.27%         | 8.81%  | 8.44%        | 14.69%       |         |
| 2022         | 4.82%             | 0.56%                         | 7.59%                    | 5.38%                      | 2.21%               | 3.61%  | 7.97%         | 7.48%  | 7.05%        | 9.81%        | 6.74%   |
| Dec 2021     | 4.87%             | 0.54%                         | 8.55%                    | 5.41%                      | 3.14%               | 0.00%  | 7.79%         | 8.17%  | 8.38%        | 10.77%       |         |
| Nov 2021     | 5.38%             | 0.70%                         | 8.44%                    | 6.08%                      | 2.36%               | 0.00%  | 7.27%         | 8.58%  | 7.91%        | 11.39%       |         |
| Oct 2021     | 5.36%             | 0.62%                         | 7.32%                    | 5.98%                      | 1.34%               | 1.62%  | 7.09%         | 6.97%  | 6.58%        | 10.60%       |         |
| Sep 2021     | 5.20%             | 0.57%                         | 6.89%                    | 5.77%                      | 1.12%               | 4.37%  | 6.40%         | 6.32%  | 6.34%        | 10.65%       |         |
| Aug 2021     | 5.09%             | 0.45%                         | 6.49%                    | 5.53%                      | 0.95%               | 5.13%  | 6.34%         | 5.62%  | 6.18%        | 9.41%        |         |
| Jul 2021     | 4.76%             | 0.48%                         | 5.98%                    | 5.24%                      | 0.74%               | 3.85%  | 5.47%         | 5.41%  | 5.78%        | 8.43%        |         |
| Jun 2021     | 4.20%             | 0.53%                         | 5.37%                    | 4.73%                      | 0.64%               | 6.70%  | 5.25%         | 4.58%  | 5.06%        | 8.24%        |         |
| May 2021     | 3.87%             | 0.45%                         | 5.08%                    | 4.32%                      | 0.76%               | 0.00%  | 4.06%         | 4.65%  | 5.09%        | 6.91%        |         |
| Apr 2021     | 3.99%             | 0.39%                         | 5.40%                    | 4.38%                      | 1.02%               | 0.00%  | 4.62%         | 4.45%  | 5.85%        | 6.72%        |         |
| Mar 2021     | 3.82%             | 0.48%                         | 5.45%                    | 4.29%                      | 1.15%               | 0.00%  | 5.26%         | 4.49%  | 5.53%        | 7.42%        |         |
| Feb 2021     | 4.24%             | 0.52%                         | 6.73%                    | 4.76%                      | 1.97%               | 3.16%  | 6.57%         | 5.90%  | 6.62%        | 9.18%        |         |
| Jan 2021     | 4.62%             | 0.47%                         | 9.35%                    | 5.10%                      | 4.26%               | 5.09%  | 8.23%         | 7.95%  | 9.56%        | 12.56%       |         |
| 2021         | 4.62%             | 0.52%                         | 6.76%                    | 5.13%                      | 1.62%               | 2.25%  | 6.18%         | 6.11%  | 6.58%        | 9.35%        |         |

| Year / Month | Certified absence | Self-<br>certified<br>absence | Non<br>Covid-19<br>absence | Covid-19<br>absence | Total<br>absence<br>rate | Community<br>Health &<br>Wellbeing | Primary Care | Disabilities | Mental Health | Older People | CHO<br>Operations | Health Service<br>Executive | Primary Care | Disabilities | Section 38<br>Voluntary<br>Agencies |
|--------------|-------------------|-------------------------------|----------------------------|---------------------|--------------------------|------------------------------------|--------------|--------------|---------------|--------------|-------------------|-----------------------------|--------------|--------------|-------------------------------------|
| Apr 2024     | 5.05%             | 0.60%                         | 5.64%                      | 0.24%               | 5.88%                    | 6.82%                              | 5.73%        | 1.97%        | 5.64%         | 9.10%        | 3.57%             | 6.44%                       | 7.11%        | 5.19%        | 5.43%                               |
| Mar 2024     | 4.87%             | 0.59%                         | 5.46%                      | 0.30%               | 5.76%                    | 6.46%                              | 5.60%        | 4.30%        | 5.43%         | 8.76%        | 1.63%             | 6.27%                       | 6.99%        | 5.15%        | 5.37%                               |
| Feb 2024     | 5.13%             | 0.64%                         | 5.77%                      | 0.33%               | 6.10%                    | 6.70%                              | 6.08%        | 3.46%        | 6.23%         | 9.23%        | 5.35%             | 6.86%                       | 6.02%        | 5.45%        | 5.51%                               |
| Jan 2024     | 5.13%             | 0.71%                         | 5.84%                      | 0.71%               | 6.55%                    | 6.48%                              | 6.24%        | 3.45%        | 5.80%         | 10.49%       | 4.86%             | 7.13%                       | 7.28%        | 5.86%        | 6.05%                               |
| 2024         | 5.05%             | 0.64%                         | 5.68%                      | 0.40%               | 6.08%                    | 6.62%                              | 5.93%        | 3.27%        | 5.77%         | 9.42%        | 3.93%             | 6.69%                       | 6.86%        | 5.41%        | 5.59%                               |
| Dec 2023     | 4.81%             | 0.71%                         | 5.52%                      | 0.88%               | 6.40%                    | 6.45%                              | 6.35%        | 3.38%        | 6.36%         | 10.41%       | 5.32%             | 7.44%                       | 8.07%        | 5.25%        | 5.60%                               |
| Nov 2023     | 4.87%             | 0.63%                         | 5.51%                      | 0.58%               | 6.09%                    | 1.39%                              | 5.29%        | 2.57%        | 6.21%         | 9.04%        | 6.61%             | 6.44%                       | 7.37%        | 5.56%        | 5.79%                               |
| Oct 2023     | 4.86%             | 0.55%                         | 5.41%                      | 0.70%               | 6.11%                    | 4.73%                              | 5.91%        | 4.39%        | 6.24%         | 8.23%        | 3.36%             | 6.49%                       | 6.26%        | 5.72%        | 5.79%                               |
| Sep 2023     | 4.95%             | 0.60%                         | 5.55%                      | 0.89%               | 6.44%                    | 5.26%                              | 5.50%        | 7.03%        | 7.29%         | 9.09%        | 2.79%             | 6.89%                       | 6.83%        | 5.97%        | 6.07%                               |
| Aug 2023     | 5.30%             | 0.56%                         | 5.87%                      | 0.80%               | 6.67%                    | 3.86%                              | 6.31%        | 6.40%        | 7.01%         | 9.84%        | 4.55%             | 7.37%                       | 6.44%        | 6.02%        | 6.08%                               |
| Jul 2023     | 4.49%             | 0.55%                         | 5.04%                      | 0.47%               | 5.52%                    | 2.03%                              | 5.53%        | 4.96%        | 6.09%         | 7.63%        | 2.18%             | 6.08%                       | 5.62%        | 4.99%        | 5.07%                               |
| Jun 2023     | 4.79%             | 0.53%                         | 5.31%                      | 0.38%               | 5.69%                    | 0.68%                              | 5.32%        | 6.25%        | 6.24%         | 8.48%        | 2.87%             | 6.31%                       | 6.54%        | 5.02%        | 5.20%                               |
| May 2023     | 4.95%             | 0.56%                         | 5.52%                      | 0.50%               | 6.01%                    | 2.77%                              | 5.74%        | 7.17%        | 5.46%         | 8.58%        | 2.83%             | 6.32%                       | 6.88%        | 5.59%        | 5.75%                               |
| Apr 2023     | 4.68%             | 0.53%                         | 5.21%                      | 0.61%               | 5.82%                    | 2.03%                              | 5.66%        | 4.96%        | 6.09%         | 7.62%        | 2.18%             | 6.13%                       | 6.69%        | 5.44%        | 5.58%                               |
| Mar 2023     | 4.93%             | 0.58%                         | 5.50%                      | 0.79%               | 6.30%                    | 1.21%                              | 6.37%        | 7.02%        | 6.59%         | 7.50%        | 3.01%             | 6.56%                       | 5.96%        | 6.10%        | 6.08%                               |
| Feb 2023     | 4.42%             | 0.51%                         | 4.92%                      | 0.70%               | 5.63%                    | 2.17%                              | 6.09%        | 6.57%        | 6.51%         | 7.74%        | 3.52%             | 6.53%                       | 6.01%        | 4.82%        | 4.95%                               |
| Jan 2023     | 4.91%             | 0.60%                         | 5.51%                      | 1.02%               | 6.53%                    | 1.16%                              | 6.15%        | 2.71%        | 6.12%         | 8.13%        | 3.99%             | 6.44%                       | 8.84%        | 6.30%        | 6.61%                               |
| 2023         | 4.83%             | 0.58%                         | 5.41%                      | 0.69%               | 6.10%                    | 2.78%                              | 5.85%        | 5.33%        | 6.34%         | 8.54%        | 3.60%             | 6.58%                       | 6.80%        | 5.57%        | 5.71%                               |
| Dec 2022     | 5.20%             | 0.71%                         | 5.91%                      | 1.55%               | 7.46%                    | 2.52%                              | 7.59%        | 6.36%        | 7.53%         | 9.70%        | 5.64%             | 8.02%                       | 9.25%        | 6.75%        | 7.03%                               |
| Nov 2022     | 4.50%             | 0.58%                         | 5.08%                      | 1.04%               | 6.12%                    | 1.20%                              | 6.08%        | 6.11%        | 6.68%         | 7.59%        | 5.52%             | 6.55%                       | 6.63%        | 5.63%        | 5.75%                               |
| Oct 2022     | 4.66%             | 0.60%                         | 5.25%                      | 0.94%               | 6.19%                    | 0.79%                              | 6.45%        | 3.31%        | 6.92%         | 7.56%        | 9.60%             | 6.82%                       | 6.38%        | 5.59%        | 5.69%                               |
| Sep 2022     | 4.98%             | 0.59%                         | 5.56%                      | 1.00%               | 6.57%                    | 1.62%                              | 5.82%        | 3.07%        | 7.45%         | 8.61%        | 7.06%             | 6.88%                       | 5.36%        | 6.44%        | 6.31%                               |
| Aug 2022     | 5.00%             | 0.51%                         | 5.50%                      | 0.97%               | 6.47%                    | 2.25%                              | 6.31%        | 3.23%        | 7.61%         | 7.58%        | 5.57%             | 6.84%                       | 7.12%        | 6.02%        | 6.16%                               |
| Jul 2022     | 5.19%             | 0.49%                         | 5.68%                      | 2.30%               | 7.98%                    | 6.00%                              | 7.02%        | 4.61%        | 9.69%         | 9.94%        | 5.31%             | 8.42%                       | 9.35%        | 7.38%        | 7.62%                               |
| Jun 2022     | 4.86%             | 0.57%                         | 5.43%                      | 2.24%               | 7.67%                    | 7.86%                              | 6.88%        | 7.48%        | 8.50%         | 9.93%        | 6.88%             | 8.13%                       | 8.09%        | 7.16%        | 7.28%                               |
| May 2022     | 4.56%             | 0.55%                         | 5.11%                      | 1.22%               | 6.32%                    | 4.62%                              | 5.79%        | 5.06%        | 5.50%         | 7.93%        | 6.93%             | 6.28%                       | 6.67%        | 6.31%        | 6.36%                               |
| Apr 2022     | 5.01%             | 0.52%                         | 5.53%                      | 2.63%               | 8.16%                    | 4.95%                              | 7.18%        | 5.69%        | 7.28%         | 11.18%       | 8.15%             | 8.23%                       | 8.56%        | 8.03%        | 8.10%                               |
| Mar 2022     | 5.20%             | 0.53%                         | 5.74%                      | 4.72%               | 10.46%                   | 12.27%                             | 10.26%       | 6.45%        | 11.33%        | 11.56%       |                   | 10.78%                      | 10.69%       | 10.11%       | 10.18%                              |
| Feb 2022     | 4.50%             | 0.61%                         | 5.11%                      | 3.16%               | 8.27%                    | 7.53%                              | 8.67%        | 7.82%        | 7.97%         | 11.56%       |                   | 9.19%                       | 8.73%        | 7.33%        | 7.51%                               |
| Jan 2022     | 4.26%             | 0.45%                         | 4.71%                      | 4.70%               | 9.41%                    | 0.50%                              | 8.70%        | 6.36%        | 9.27%         | 14.69%       |                   | 10.39%                      | 9.09%        | 8.50%        | 8.58%                               |
| 2022         | 4.82%             | 0.56%                         | 5.38%                      | 2.21%               | 7.59%                    | 3.61%                              | 7.28%        | 5.44%        | 7.97%         | 9.81%        | 6.74%             | 8.04%                       | 8.02%        | 7.10%        | 7.21%                               |
| Dec 2021     | 4.87%             | 0.54%                         | 5.41%                      | 3.14%               | 8.55%                    | 0.00%                              | 8.13%        | 6.14%        | 7.79%         | 10.77%       |                   | 8.69%                       | 8.29%        | 8.44%        | 8.42%                               |
| Nov 2021     | 5.38%             | 0.70%                         | 6.08%                      | 2.36%               | 8.44%                    | 0.00%                              | 8.38%        | 5.70%        | 7.27%         | 11.39%       |                   | 8.75%                       | 9.15%        | 7.98%        | 8.15%                               |
| Oct 2021     | 5.36%             | 0.62%                         | 5.98%                      | 1.34%               | 7.32%                    | 1.62%                              | 7.11%        | 5.75%        | 7.09%         | 10.60%       |                   | 8.04%                       | 6.59%        | 6.60%        | 6.60%                               |
| Sep 2021     | 5.20%             | 0.57%                         | 5.77%                      | 1.12%               | 6.89%                    | 4.37%                              | 6.81%        | 7.34%        | 6.40%         | 10.65%       |                   | 7.75%                       | 5.01%        | 6.31%        | 6.13%                               |
| Aug 2021     | 5.09%             | 0.45%                         | 5.53%                      | 0.95%               | 6.49%                    | 5.13%                              | 6.23%        | 7.06%        | 6.34%         | 9.41%        |                   | 7.20%                       | 4.11%        | 6.15%        | 5.85%                               |
| Jul 2021     | 4.76%             | 0.48%                         | 5.24%                      | 0.74%               | 5.98%                    | 3.85%                              | 5.97%        | 7.12%        | 5.47%         | 8.43%        |                   | 6.56%                       | 3.99%        | 5.73%        | 5.48%                               |
| Jun 2021     | 4.20%             | 0.53%                         | 4.73%                      | 0.64%               | 5.37%                    | 6.70%                              | 4.81%        | 3.08%        | 5.25%         | 8.24%        |                   | 5.82%                       | 3.96%        | 5.13%        | 4.96%                               |
| May 2021     | 3.87%             | 0.45%                         | 4.32%                      | 0.76%               | 5.08%                    | 0.00%                              | 4.94%        | 1.86%        | 4.06%         | 6.91%        |                   | 5.16%                       | 3.89%        | 5.20%        | 5.01%                               |
| Apr 2021     | 3.99%             | 0.39%                         | 4.38%                      | 1.02%               | 5.40%                    | 0.00%                              | 4.63%        | 2.30%        | 4.62%         | 6.72%        |                   | 5.11%                       | 3.95%        | 5.98%        | 5.67%                               |
| Mar 2021     | 3.82%             | 0.48%                         | 4.29%                      | 1.15%               | 5.45%                    | 0.00%                              | 4.51%        | 3.82%        | 5.26%         | 7.42%        |                   | 5.47%                       | 4.44%        | 5.58%        | 5.42%                               |
| Feb 2021     | 4.24%             | 0.52%                         | 4.76%                      | 1.97%               | 6.73%                    | 3.16%                              | 5.70%        | 9.46%        | 6.57%         | 9.18%        |                   | 6.98%                       | 6.48%        | 6.53%        | 6.52%                               |
| Jan 2021     | 4.62%             | 0.47%                         | 5.10%                      | 4.26%               | 9.35%                    | 5.09%                              | 7.20%        | 5.19%        | 8.23%         | 12.56%       |                   | 8.92%                       | 9.99%        | 9.71%        | 9.75%                               |
| 2021         | 4.62%             | 0.52%                         | 5.13%                      | 1.62%               | 6.76%                    | 2.25%                              | 6.22%        | 5.33%        | 6.18%         | 9.35%        |                   | 7.04%                       | 5.81%        | 6.62%        | 6.50%                               |