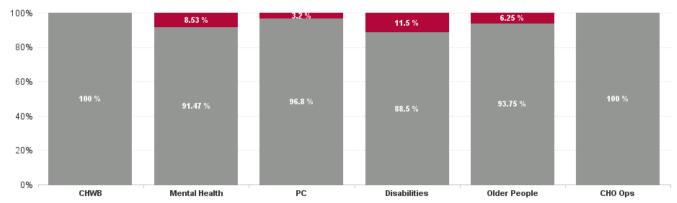

| Health Service Absence Rate<br>- by Care Group: Oct 2024 | Certified<br>absence | Self- certified<br>absence | Non Covid-19<br>absence | Covid-19<br>absence | Total absence<br>rate | % Non<br>Covid-19<br>absence | % Covid-19<br>absence |
|----------------------------------------------------------|----------------------|----------------------------|-------------------------|---------------------|-----------------------|------------------------------|-----------------------|
| CHO 6                                                    | 4.85%                | 0.64%                      | 5.49%                   | 0.46%               | 5.95%                 | 92.33%                       | 7.67%                 |
| Community Health & Wellbeing                             | 6.43%                | 0.24%                      | 6.67%                   | 0.00%               | 6.67%                 | 100.00%                      | 0.00%                 |
| Primary Care                                             | 4.57%                | 0.59%                      | 5.17%                   | 0.17%               | 5.34%                 | 96.80%                       | 3.20%                 |
| Disabilities                                             | 4.29%                | 0.70%                      | 4.98%                   | 0.65%               | 5.63%                 | 88.50%                       | 11.50%                |
| Mental Health                                            | 4.74%                | 0.63%                      | 5.37%                   | 0.50%               | 5.87%                 | 91.47%                       | 8.53%                 |
| Older People                                             | 6.22%                | 0.64%                      | 6.86%                   | 0.46%               | 7.32%                 | 93.75%                       | 6.25%                 |
| CHO Operations                                           | 3.62%                | 0.48%                      | 4.11%                   | 0.00%               | 4.11%                 | 100.00%                      | 0.00%                 |
| Community Services                                       | 4.85%                | 0.64%                      | 5.49%                   | 0.46%               | 5.95%                 | 92.33%                       | 7.67%                 |