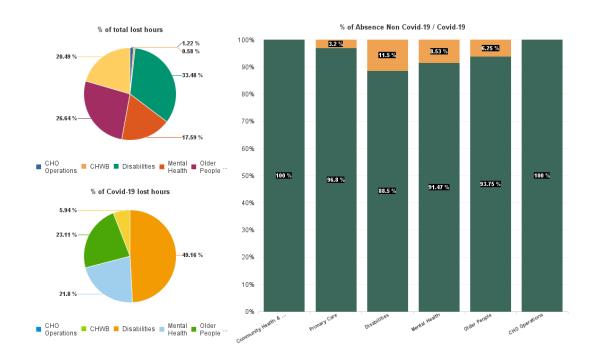

| Health Service Absence Rate<br>- by Care Group: Oct 2024 | Certified<br>absence | Self- certified<br>absence | Non Covid-19<br>absence | Covid-19<br>absence | Total absence<br>rate | % Non<br>Covid-19<br>absence | % Covid-19<br>absence |
|----------------------------------------------------------|----------------------|----------------------------|-------------------------|---------------------|-----------------------|------------------------------|-----------------------|
| CHO 6                                                    | 4.85%                | 0.64%                      | 5.49%                   | 0.46%               | 5.95%                 | 92.33%                       | 7.67%                 |
| Community Health & Wellbeing                             | 6.43%                | 0.24%                      | 6.67%                   | 0.00%               | 6.67%                 | 100.00%                      | 0.00%                 |
| Primary Care                                             | 4.57%                | 0.59%                      | 5.17%                   | 0.17%               | 5.34%                 | 96.80%                       | 3.20%                 |
| Disabilities                                             | 4.29%                | 0.70%                      | 4.98%                   | 0.65%               | 5.63%                 | 88.50%                       | 11.50%                |
| Mental Health                                            | 4.74%                | 0.63%                      | 5.37%                   | 0.50%               | 5.87%                 | 91.47%                       | 8.53%                 |
| Older People                                             | 6.22%                | 0.64%                      | 6.86%                   | 0.46%               | 7.32%                 | 93.75%                       | 6.25%                 |
| CHO Operations                                           | 3.62%                | 0.48%                      | 4.11%                   | 0.00%               | 4.11%                 | 100.00%                      | 0.00%                 |
| Community Services                                       | 4.85%                | 0.64%                      | 5.49%                   | 0.46%               | 5.95%                 | 92.33%                       | 7.67%                 |