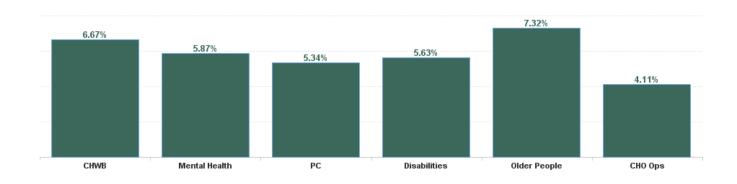

| Health Service Absence Rate<br>- by Care Group: Oct 2024 | Certified<br>absence | Self- certified<br>absence | Non Covid-19<br>absence | Covid-19<br>absence | Total absence<br>rate | % Non<br>Covid-19<br>absence | % Covid-19<br>absence |
|----------------------------------------------------------|----------------------|----------------------------|-------------------------|---------------------|-----------------------|------------------------------|-----------------------|
| CHO 6                                                    | 4.85%                | 0.64%                      | 5.49%                   | 0.46%               | 5.95%                 | 92.33%                       | 7.67%                 |
| Community Health & Wellbeing                             | 6.43%                | 0.24%                      | 6.67%                   | 0.00%               | 6.67%                 | 100.00%                      | 0.00%                 |
| Primary Care                                             | 4.57%                | 0.59%                      | 5.17%                   | 0.17%               | 5.34%                 | 96.80%                       | 3.20%                 |
| Disabilities                                             | 4.29%                | 0.70%                      | 4.98%                   | 0.65%               | 5.63%                 | 88.50%                       | 11.50%                |
| Mental Health                                            | 4.74%                | 0.63%                      | 5.37%                   | 0.50%               | 5.87%                 | 91.47%                       | 8.53%                 |
| Older People                                             | 6.22%                | 0.64%                      | 6.86%                   | 0.46%               | 7.32%                 | 93.75%                       | 6.25%                 |
| CHO Operations                                           | 3.62%                | 0.48%                      | 4.11%                   | 0.00%               | 4.11%                 | 100.00%                      | 0.00%                 |
| Community Services                                       | 4.85%                | 0.64%                      | 5.49%                   | 0.46%               | 5.95%                 | 92.33%                       | 7.67%                 |