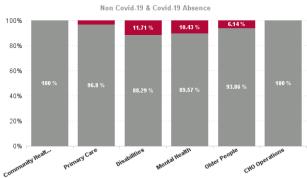

| Health Service Absence Rate<br>- by Care Group : Oct 2024 | Non<br>Covid-19<br>absence | Covid-19<br>absence | Total<br>absence<br>rate | Medical &<br>Dental | Nursing &<br>Midwifery | Health &<br>Social Care<br>Professionals | Management &<br>Administrative | General<br>Support | Patient &<br>Client Care |
|-----------------------------------------------------------|----------------------------|---------------------|--------------------------|---------------------|------------------------|------------------------------------------|--------------------------------|--------------------|--------------------------|
| CHO 6                                                     | 5.49%                      | 0.46%               | 5.95%                    | 0.14%               | 0.60%                  | 0.51%                                    | 0.12%                          | 0.12%              | 0.61%                    |
| Community Health & Wellbeing                              | 6.67%                      | 0.00%               | 6.67%                    |                     |                        | 0.00%                                    | 0.00%                          |                    | 0.00%                    |
| Primary Care                                              | 5.17%                      | 0.17%               | 5.34%                    | 0.12%               | 0.33%                  | 0.11%                                    | 0.20%                          | 0.00%              | 0.00%                    |
| Disabilities                                              | 4.98%                      | 0.65%               | 5.63%                    | 0.00%               | 0.09%                  | 0.80%                                    | 0.09%                          | 0.30%              | 0.91%                    |
| Mental Health                                             | 5.37%                      | 0.50%               | 5.87%                    | 0.17%               | 1.02%                  | 0.26%                                    | 0.00%                          | 0.46%              | 0.00%                    |
| Older People                                              | 6.86%                      | 0.46%               | 7.32%                    | 0.00%               | 0.74%                  | 0.33%                                    | 0.20%                          | 0.00%              | 0.46%                    |
| CHO Operations                                            | 4.11%                      | 0.00%               | 4.11%                    |                     | 0.00%                  | 0.00%                                    | 0.00%                          |                    |                          |
| Community Services                                        | 5.49%                      | 0.46%               | 5.95%                    | 0.14%               | 0.60%                  | 0.51%                                    | 0.12%                          | 0.12%              | 0.61%                    |