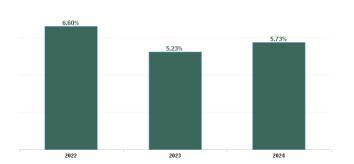

# Total Absence Rate

| Year /<br>Month | Certified<br>absence | Self-<br>certified<br>absence | Non<br>Covid-19<br>absence | Covid-19<br>absence | Total<br>absence<br>rate | Medical &<br>Dental | Nursing &<br>Midwifery | Health &<br>Social Care<br>Professionals | Management &<br>Administrative | General<br>Support | Patient &<br>Client Care |
|-----------------|----------------------|-------------------------------|----------------------------|---------------------|--------------------------|---------------------|------------------------|------------------------------------------|--------------------------------|--------------------|--------------------------|
| Oct 2024        | 4.85%                | 0.64%                         | 5.49%                      | 0.46%               | 5.95%                    | 2.83%               | 5.77%                  | 5.05%                                    | 5.52%                          | 5.82%              | 7.92%                    |
| Sep 2024        | 4.48%                | 0.61%                         | 5.09%                      | 0.45%               | 5.54%                    | 3.24%               | 6.13%                  | 4.13%                                    | 5.53%                          | 5.67%              | 6.77%                    |
| Aug 2024        | 4.67%                | 0.46%                         | 5.13%                      | 0.77%               | 5.90%                    | 2.64%               | 6.28%                  | 4.98%                                    | 6.39%                          | 6.27%              | 6.74%                    |
| Jul 2024        | 4.78%                | 0.58%                         | 5.36%                      | 0.98%               | 6.34%                    | 3.19%               | 7.24%                  | 4.81%                                    | 6.95%                          | 6.86%              | 7.08%                    |
| Jun 2024        | 4.33%                | 0.55%                         | 4.88%                      | 0.67%               | 5.55%                    | 2.40%               | 5.80%                  | 4.38%                                    | 5.66%                          | 8.12%              | 6.37%                    |
| May 2024        | 4.92%                | 0.59%                         | 5.51%                      | 0.32%               | 5.83%                    | 3.38%               | 6.63%                  | 4.79%                                    | 6.13%                          | 7.84%              | 5.90%                    |
| Apr 2024        | 4.19%                | 0.59%                         | 4.78%                      | 0.25%               | 5.03%                    | 3.11%               | 5.21%                  | 3.69%                                    | 4.86%                          | 6.73%              | 6.24%                    |
| Mar 2024        | 4.34%                | 0.62%                         | 4.95%                      | 0.28%               | 5.24%                    | 3.00%               | 5.17%                  | 4.77%                                    | 4.91%                          | 5.48%              | 6.33%                    |
| Feb 2024        | 4.68%                | 0.56%                         | 5.23%                      | 0.30%               | 5.53%                    | 2.80%               | 5.37%                  | 5.25%                                    | 4.80%                          | 4.54%              | 7.19%                    |
| Jan 2024        | 5.02%                | 0.64%                         | 5.66%                      | 0.64%               | 6.29%                    | 3.52%               | 6.44%                  | 5.83%                                    | 5.93%                          | 8.57%              | 6.87%                    |
| 2024            | 4.63%                | 0.58%                         | 5.22%                      | 0.51%               | 5.73%                    | 3.02%               | 6.01%                  | 4.77%                                    | 5.67%                          | 6.59%              | 6.75%                    |
| Dec 2023        | 4.54%                | 0.69%                         | 5.24%                      | 0.79%               | 6.02%                    | 3.30%               | 6.63%                  | 5.76%                                    | 5.52%                          | 5.62%              | 6.62%                    |
| Nov 2023        | 4.30%                | 0.67%                         | 4.98%                      | 0.50%               | 5.48%                    | 3.67%               | 5.16%                  | 4.75%                                    | 5.96%                          | 5.50%              | 6.58%                    |
| Oct 2023        | 4.18%                | 0.54%                         | 4.72%                      | 0.60%               | 5.32%                    | 4.56%               | 5.27%                  | 4.57%                                    | 5.30%                          | 4.61%              | 6.36%                    |
| Sep 2023        | 3.83%                | 0.67%                         | 4.50%                      | 0.50%               | 5.00%                    | 3.28%               | 5.54%                  | 4.29%                                    | 3.71%                          | 3.19%              | 6.82%                    |
| Aug 2023        | 4.30%                | 0.52%                         | 4.82%                      | 0.70%               | 5.52%                    | 2.65%               | 5.68%                  | 4.84%                                    | 4.13%                          | 5.03%              | 7.43%                    |
| Jul 2023        | 3.90%                | 0.46%                         | 4.37%                      | 0.43%               | 4.80%                    | 3.10%               | 4.19%                  | 4.16%                                    | 4.21%                          | 6.73%              | 6.14%                    |
| Jun 2023        | 3.60%                | 0.71%                         | 4.30%                      | 0.29%               | 4.60%                    | 2.05%               | 5.20%                  | 4.27%                                    | 3.57%                          | 3.68%              | 5.62%                    |
| May 2023        | 3.74%                | 0.52%                         | 4.26%                      | 0.42%               | 4.68%                    | 2.05%               | 4.63%                  | 4.28%                                    | 3.65%                          | 4.71%              | 6.23%                    |
| Apr 2023        | 3.74%                | 0.50%                         | 4.24%                      | 0.45%               | 4.70%                    | 3.29%               | 4.36%                  | 4.55%                                    | 3.74%                          | 5.83%              | 5.73%                    |
| Mar 2023        | 4.17%                | 0.60%                         | 4.77%                      | 0.74%               | 5.51%                    | 4.53%               | 5.14%                  | 5.08%                                    | 4.71%                          | 5.72%              | 6.92%                    |
| Feb 2023        | 3.77%                | 0.50%                         | 4.27%                      | 0.55%               | 4.82%                    | 2.59%               | 4.86%                  | 4.79%                                    | 3.84%                          | 3.93%              | 6.05%                    |
| Jan 2023        | 4.79%                | 0.57%                         | 5.36%                      | 0.97%               | 6.33%                    | 3.50%               | 7.44%                  | 6.25%                                    | 4.57%                          | 5.68%              | 7.15%                    |
| 2023            | 4.07%                | 0.58%                         | 4.65%                      | 0.58%               | 5.23%                    | 3.24%               | 5.34%                  | 4.80%                                    | 4.42%                          | 4.98%              | 6.46%                    |
| Dec 2022        | 4.99%                | 0.74%                         | 5.73%                      | 1.39%               | 7.12%                    | 4.71%               | 7.27%                  | 5.82%                                    | 6.03%                          | 6.97%              | 9.40%                    |
| Nov 2022        | 4.10%                | 0.61%                         | 4.72%                      | 0.75%               | 5.47%                    | 2.99%               | 5.71%                  | 4.53%                                    | 5.22%                          | 6.29%              | 6.63%                    |
| Oct 2022        | 4.47%                | 0.60%                         | 5.06%                      | 0.88%               | 5.94%                    | 2.90%               | 6.46%                  | 4.74%                                    | 5.51%                          | 6.89%              | 7.12%                    |
| Sep 2022        | 4.44%                | 0.57%                         | 5.00%                      | 0.70%               | 5.70%                    | 1.66%               | 6.33%                  | 4.18%                                    | 4.44%                          | 7.42%              | 7.68%                    |
| Aug 2022        | 4.29%                | 0.37%                         | 4.67%                      | 0.77%               | 5.44%                    | 3.92%               | 6.73%                  | 4.37%                                    | 4.78%                          | 6.56%              | 5.55%                    |
| Jul 2022        | 4.44%                | 0.58%                         | 5.03%                      | 1.79%               | 6.82%                    | 3.54%               | 8.11%                  | 6.52%                                    | 6.23%                          | 4.78%              | 7.29%                    |
| Jun 2022        | 4.55%                | 0.54%                         | 5.09%                      | 1.68%               | 6.77%                    | 3.46%               | 7.03%                  | 6.27%                                    | 5.90%                          | 7.16%              | 7.99%                    |
| May 2022        | 3.92%                | 0.46%                         | 4.37%                      | 0.89%               | 5.26%                    | 2.57%               | 5.65%                  | 4.52%                                    | 3.78%                          | 5.95%              | 6.72%                    |
| Apr 2022        | 3.76%                | 0.49%                         | 4.25%                      | 2.37%               | 6.62%                    | 2.94%               | 8.21%                  | 5.58%                                    | 4.79%                          | 6.90%              | 7.65%                    |
| Mar 2022        | 4.20%                | 0.44%                         | 4.64%                      | 4.49%               | 9.13%                    | 4.10%               | 11.28%                 | 7.23%                                    | 6.63%                          | 8.50%              | 11.14%                   |
| Feb 2022        | 4.00%                | 0.39%                         | 4.40%                      | 2.73%               | 7.13%                    | 3.90%               | 8.36%                  | 6.92%                                    | 5.01%                          | 6.82%              | 7.98%                    |
| Jan 2022        | 3.30%                | 0.37%                         | 3.67%                      | 4.37%               | 8.04%                    | 3.56%               | 10.47%                 | 7.26%                                    | 5.23%                          | 7.76%              | 8.71%                    |
| 2022            | 4.20%                | 0.51%                         | 4.72%                      | 1.88%               | 6.60%                    | 3.33%               | 7.63%                  | 5.60%                                    | 5.30%                          | 6.84%              | 7.77%                    |
| Dec 2021        | 3.92%                | 0.47%                         | 4.39%                      | 2.30%               | 6.70%                    | 3.04%               | 9.21%                  | 5.47%                                    | 6.06%                          | 8.15%              | 5.97%                    |
| Nov 2021        | 4.23%                | 0.59%                         | 4.83%                      | 2.22%               | 7.04%                    | 4.69%               | 8.97%                  | 5.41%                                    | 5.50%                          | 8.23%              | 7.67%                    |
| Oct 2021        | 3.86%                | 0.45%                         | 4.31%                      | 1.12%               | 5.43%                    | 5.59%               | 6.74%                  | 4.54%                                    | 4.46%                          | 4.81%              | 5.58%                    |
| Sep 2021        | 4.04%                | 0.51%                         | 4.55%                      | 1.12%               | 5.68%                    | 4.38%               | 6.37%                  | 4.72%                                    | 4.70%                          | 6.30%              | 6.47%                    |
| Aug 2021        | 3.90%                | 0.40%                         | 4.29%                      | 0.99%               | 5.28%                    | 2.69%               | 5.87%                  | 4.50%                                    | 4.26%                          | 4.05%              | 6.69%                    |
| Jul 2021        | 3.81%                | 0.47%                         | 4.28%                      | 0.71%               | 5.00%                    | 3.39%               | 4.80%                  | 5.13%                                    | 3.45%                          | 4.29%              | 6.36%                    |
| Jun 2021        | 3.45%                | 0.46%                         | 3.92%                      | 0.76%               | 4.68%                    | 1.70%               | 4.90%                  | 4.38%                                    | 3.34%                          | 4.11%              | 6.09%                    |
| May 2021        | 3.22%                | 0.33%                         | 3.56%                      | 0.84%               | 4.40%                    | 1.59%               | 5.00%                  | 3.71%                                    | 2.28%                          | 4.93%              | 5.86%                    |
| Apr 2021        | 3.09%                | 0.48%                         | 3.57%                      | 0.94%               | 4.52%                    | 1.63%               | 4.98%                  | 4.10%                                    | 2.58%                          | 4.53%              | 6.00%                    |
| Mar 2021        | 2.99%                | 0.45%                         | 3.44%                      | 1.19%               | 4.63%                    | 1.18%               | 4.92%                  | 4.66%                                    | 3.12%                          | 5.93%              | 5.49%                    |
| Feb 2021        | 3.31%                | 0.39%                         | 3.70%                      | 2.68%               | 6.38%                    | 1.57%               | 6.83%                  | 5.48%                                    | 3.38%                          | 7.78%              | 8.93%                    |
| Jan 2021        | 4.03%                | 0.22%                         | 4.25%                      | 5.24%               | 9.50%                    | 2.43%               | 11.33%                 | 8.22%                                    | 4.37%                          | 13.95%             | 11.62%                   |
| 2021            | 3.66%                | 0.44%                         | 4.09%                      | 1.67%               | 5.76%                    | 2.84%               | 6.66%                  | 5.02%                                    | 3.97%                          | 6.42%              | 6.88%                    |

| Year / Month         | Certified absence | Self-<br>certified<br>absence | Total<br>absence<br>rate | Non<br>Covid-19<br>absence | Covid-19<br>Absence | снwв           | Mental Health | PC             | Disabilities   | Older People              | CHO Ops |
|----------------------|-------------------|-------------------------------|--------------------------|----------------------------|---------------------|----------------|---------------|----------------|----------------|---------------------------|---------|
| Oct 2024             | 4.85%             | 0.64%                         | 5.95%                    | 5.49%                      | 0.46%               | 6.67%          | 5.87%         | 5.34%          | 5.63%          | 7.32%                     | 4.11%   |
| Sep 2024             | 4.48%             | 0.61%                         | 5.54%                    | 5.09%                      | 0.45%               | 6.01%          | 5.87%         | 5.67%          | 4.26%          | 7.41%                     | 3.83%   |
| Aug 2024             | 4.67%             | 0.46%                         | 5.90%                    | 5.13%                      | 0.77%               | 13.65%         | 6.37%         | 5.65%          | 5.26%          | 6.48%                     | 7.92%   |
| Jul 2024             | 4.78%             | 0.58%                         | 6.34%                    | 5.36%                      | 0.98%               | 10.90%         | 5.69%         | 7.14%          | 6.12%          | 6.43%                     | 4.46%   |
| Jun 2024             | 4.33%             | 0.55%                         | 5.55%                    | 4.88%                      | 0.67%               | 8.63%          | 4.88%         | 5.80%          | 5.37%          | 6.07%                     | 5.38%   |
| May 2024             | 4.92%             | 0.59%                         | 5.83%                    | 5.51%                      | 0.32%               | 8.58%          | 6.06%         | 5.90%          | 5.62%          | 6.09%                     | 3.08%   |
| Apr 2024             | 4.19%             | 0.59%                         | 5.03%                    | 4.78%                      | 0.25%               | 1.95%          | 4.57%         | 5.61%          | 4.53%          | 5.63%                     | 5.25%   |
| Mar 2024             | 4.34%             | 0.62%                         | 5.24%                    | 4.95%                      | 0.28%               | 5.85%          | 4.75%         | 5.83%          | 4.84%          | 5.84%                     | 2.92%   |
| Feb 2024             | 4.68%             | 0.56%                         | 5.53%                    | 5.23%                      | 0.30%               | 9.25%          | 4.75%         | 5.37%          | 5.88%          | 5.86%                     | 3.44%   |
| Jan 2024             | 5.02%             | 0.64%                         | 6.29%                    | 5.66%                      | 0.64%               | 7.07%          | 5.90%         | 6.36%          | 5.91%          | 7.29%                     | 4.30%   |
| 2024                 | 4.63%             | 0.58%                         | 5.73%                    | 5.22%                      | 0.51%               | 7.85%          | 5.48%         | 5.88%          | 5.34%          | 6.45%                     | 4.44%   |
| Dec 2023             | 4.54%             | 0.69%                         | 6.02%                    | 5.24%                      | 0.79%               | 7.54%          | 4.67%         | 6.25%          | 6.32%          | 6.48%                     | 4.64%   |
| Nov 2023             | 4.30%             | 0.67%                         | 5.48%                    | 4.98%                      | 0.50%               | 6.37%          | 4.38%         | 5.23%          | 5.86%          | 6.24%                     | 3.04%   |
| Oct 2023             | 4.18%             | 0.54%                         | 5.32%                    | 4.72%                      | 0.60%               | 0.28%          | 4.61%         | 5.57%          | 5.30%          | 5.77%                     | 4.68%   |
| Sep 2023             | 3.83%             | 0.67%                         | 5.00%                    | 4.50%                      | 0.50%               | 2.17%          | 3.65%         | 5.43%          | 5.00%          | 5.60%                     | 5.54%   |
| Aug 2023             | 4.30%             | 0.52%                         | 5.52%                    | 4.82%                      | 0.70%               | 0.60%          | 4.67%         | 4.72%          | 5.68%          | 7.09%                     | 4.97%   |
| Jul 2023             | 3.90%             | 0.46%                         | 4.80%                    | 4.37%                      | 0.43%               | 1.66%          | 3.07%         | 4.73%          | 5.27%          | 5.39%                     | 6.04%   |
| Jun 2023             | 3.60%             | 0.71%                         | 4.60%                    | 4.30%                      | 0.29%               | 0.32%          | 3.27%         | 3.97%          | 5.28%          | 5.36%                     | 3.32%   |
| May 2023             | 3.74%             | 0.52%                         | 4.68%                    | 4.26%                      | 0.42%               | 3.67%          | 3.21%         | 3.86%          | 5.18%          | 6.09%                     | 3.35%   |
| Apr 2023             | 3.74%             | 0.50%                         | 4.70%                    | 4.24%                      | 0.45%               | 1.66%          | 3.39%         | 4.07%          | 5.23%          | 5.45%                     | 6.04%   |
| Mar 2023             | 4.17%             | 0.60%                         | 5.51%                    | 4.77%                      | 0.74%               | 3.19%          | 4.56%         | 4.72%          | 6.11%          | 6.24%                     | 4.51%   |
| Feb 2023             | 3.77%             | 0.50%                         | 4.82%                    | 4.27%                      | 0.55%               | 0.66%          | 3.84%         | 5.70%          | 4.65%          | 5.42%                     | 2.81%   |
| Jan 2023             | 4.79%             | 0.57%                         | 6.33%                    | 5.36%                      | 0.97%               | 2.69%          | 5.97%         | 6.62%          | 5.63%          | 7.74%                     | 4.72%   |
| 2023                 | 4.07%             | 0.58%                         | 5.23%                    | 4.65%                      | 0.58%               | 2.70%          | 4.09%         | 5.07%          | 5.45%          | 6.05%                     | 4.45%   |
| Dec 2022             | 4.99%             | 0.74%                         | 7.12%                    | 5.73%                      | 1.39%               | 0.64%          | 5.50%         | 7.79%          | 6.82%          | 8.63%                     | 4.44%   |
| Nov 2022             | 4.10%             | 0.61%                         | 5.47%                    | 4.72%                      | 0.75%               | 4.12%          | 4.18%         | 5.91%          | 4.77%          | 7.44%                     | 3.37%   |
| Oct 2022             | 4.47%             | 0.60%                         | 5.94%                    | 5.06%                      | 0.88%               | 22.08%         | 5.08%         | 6.14%          | 5.84%          | 6.56%                     | 3.77%   |
| Sep 2022             | 4.44%             | 0.57%                         | 5.70%                    | 5.00%                      | 0.70%               | 18.77%         | 5.40%         | 5.34%          | 5.16%          | 7.34%                     | 1.09%   |
| Aug 2022             | 4.29%             | 0.37%                         | 5.44%                    | 4.67%                      | 0.77%               | 6.11%          | 5.36%         | 6.41%          | 4.40%          | 6.39%                     | 3.96%   |
| Jul 2022             | 4.44%             | 0.58%                         | 6.82%                    | 5.03%                      | 1.79%               | 7.58%          | 7.07%         | 7.74%          | 6.03%          | 6.82%                     | 3.14%   |
| Jun 2022             | 4.55%             | 0.54%                         | 6.77%                    | 5.09%                      | 1.68%               | 11.45%         | 5.33%         | 6.58%          | 7.26%          | 7.38%                     | 5.81%   |
| May 2022             | 3.92%             | 0.46%                         | 5.26%                    | 4.37%                      | 0.89%               | 1.26%          | 4.46%         | 5.96%          | 5.05%          | 5.65%                     | 3.37%   |
| Apr 2022             | 3.76%             | 0.49%                         | 6.62%                    | 4.25%                      | 2.37%               | 0.82%          | 5.90%         | 6.76%          | 6.61%          | 7.30%                     | 3.59%   |
| Mar 2022             | 4.20%             | 0.44%                         | 9.13%                    | 4.64%                      | 4.49%               | 5.54%          | 6.52%         | 9.10%          | 9.34%          | 11.29%                    | 4.06%   |
| Feb 2022             | 4.00%             | 0.39%                         | 7.13%                    | 4.40%                      | 2.73%               | 16.72%         | 5.83%         | 6.16%          | 7.99%          | 7.85%                     |         |
| Jan 2022             | 3.30%             | 0.37%                         | 8.04%                    | 3.67%                      | 4.37%               | 0.73%          | 7.50%         | 6.62%          | 8.23%          | 9.78%                     |         |
| 2022                 | 4.20%             | 0.51%                         | 6.60%                    | 4.72%                      | 1.88%               | 7.21%          | 5.64%         | 6.70%          | 6.45%          | 7.71%                     | 3.63%   |
| Dec 2021             | 3.92%             | 0.47%                         | 6.70%                    | 4.39%                      | 2.30%               | 0.00%          | 6.07%         | 6.33%          | 6.27%          | 8.29%                     | 5.5570  |
| Nov 2021             | 4.23%             | 0.59%                         | 7.04%                    | 4.83%                      | 2.22%               | 0.00%          | 5.89%         | 6.30%          | 6.75%          | 9.39%                     |         |
| Oct 2021             | 3.86%             | 0.45%                         | 5.43%                    | 4.31%                      | 1.12%               | 0.00%          | 5.08%         | 5.25%          | 5.24%          | 6.24%                     |         |
| Sep 2021             | 4.04%             | 0.43%                         | 5.68%                    | 4.55%                      | 1.12%               | 0.00%          | 3.72%         | 5.30%          | 6.28%          | 6.74%                     |         |
| Aug 2021             | 3.90%             | 0.40%                         | 5.28%                    | 4.29%                      | 0.99%               | 0.00%          | 4.29%         | 4.59%          | 5.69%          | 6.16%                     |         |
| Jul 2021             | 3.81%             | 0.40%                         | 5.00%                    | 4.28%                      | 0.71%               | 0.00%          | 3.78%         | 3.85%          | 6.10%          | 5.49%                     |         |
| Jun 2021             | 3.45%             | 0.47%                         | 4.68%                    | 3.92%                      | 0.71%               | 2.39%          | 3.76%         | 3.62%          | 4.98%          | 6.00%                     |         |
| May 2021             | 3.45%             | 0.46%                         | 4.40%                    | 3.56%                      | 0.76%               | 0.00%          | 3.70%         | 3.19%          | 4.96%          | 6.38%                     |         |
| Apr 2021             | 3.09%             | 0.33%                         | 4.40%                    | 3.57%                      | 0.94%               | 0.00%          | 3.43%         | 3.15%          | 4.97%          | 6.36%                     |         |
| Apr 2021<br>Mar 2021 | 2.99%             | 0.48%                         | 4.52%                    | 3.57%                      | 1.19%               | 6.40%          | 4.04%         | 2.94%          | 4.50%          | 7.18%                     |         |
|                      | 3.31%             | 0.45%                         |                          | 3.70%                      | 2.68%               |                |               |                |                | 10.94%                    |         |
| Feb 2021<br>Jan 2021 | 4.03%             | 0.39%                         | 6.38%<br>9.50%           | 4.25%                      | 5.24%               | 6.41%<br>5.90% | 4.55%         | 3.91%<br>6.26% | 6.21%<br>8.93% | 13.17%                    |         |
| 2021                 | 3.66%             | 0.22%                         | 5.76%                    | 4.25%                      | 1.67%               | 2.10%          | 4.89%         | 4.57%          | 5.83%          | 7.67%                     |         |
| 2021                 | 3.00%             |                               | 5.76%<br>sence Rate      | 4.09%                      | 1.07%               | 2.10%          | 4.89%         | 4.51%          |                | 7.67%<br>Non Covid-19 / C | ovid-19 |