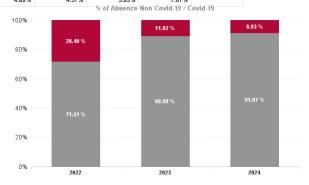

# % of Absence Non Covid-19 / Covid-19

| Health Service Absence Rate<br>- by Care Group : Oct 2024 | Certified<br>absence | Self-<br>certified<br>absence | Non<br>Covid-19<br>absence | Covid-19<br>absence | Total<br>absence<br>rate | Medical &<br>Dental | Nursing &<br>Midwifery | Health &<br>Social Care<br>Professionals | Management &<br>Administrative | General<br>Support | Patient &<br>Client Care |
|-----------------------------------------------------------|----------------------|-------------------------------|----------------------------|---------------------|--------------------------|---------------------|------------------------|------------------------------------------|--------------------------------|--------------------|--------------------------|
| CHO 6                                                     | 4.85%                | 0.64%                         | 5.49%                      | 0.46%               | 5.95%                    | 2.83%               | 5.77%                  | 5.05%                                    | 5.52%                          | 5.82%              | 7.92%                    |
| Community Health & Wellbeing                              | 6.43%                | 0.24%                         | 6.67%                      | 0.00%               | 6.67%                    |                     |                        | 0.00%                                    | 11.89%                         |                    | 0.00%                    |
| Primary Care                                              | 4.57%                | 0.59%                         | 5.17%                      | 0.17%               | 5.34%                    | 3.20%               | 6.22%                  | 3.69%                                    | 6.31%                          | 3.16%              | 8.02%                    |
| Disabilities                                              | 4.29%                | 0.70%                         | 4.98%                      | 0.65%               | 5.63%                    | 0.00%               | 4.54%                  | 6.01%                                    | 4.23%                          | 2.74%              | 6.35%                    |
| Mental Health                                             | 4.74%                | 0.63%                         | 5.37%                      | 0.50%               | 5.87%                    | 2.53%               | 6.59%                  | 4.79%                                    | 7.14%                          | 7.96%              | 7.66%                    |
| Older People                                              | 6.22%                | 0.64%                         | 6.86%                      | 0.46%               | 7.32%                    | 0.00%               | 5.49%                  | 2.05%                                    | 5.38%                          | 6.71%              | 10.80%                   |
| CHO Operations                                            | 3.62%                | 0.48%                         | 4.11%                      | 0.00%               | 4.11%                    |                     | 0.00%                  | 10.81%                                   | 3.12%                          |                    |                          |
| Community Services                                        | 4.85%                | 0.64%                         | 5.49%                      | 0.46%               | 5.95%                    | 2.83%               | 5.77%                  | 5.05%                                    | 5.52%                          | 5.82%              | 7.92%                    |

| Year / Month         | Certified absence | Self-<br>certified<br>absence | Total<br>absence<br>rate | Non<br>Covid-19<br>absence | Covid-19<br>Absence | снwв           | Mental Health | PC             | Disabilities   | Older People              | CHO Ops |
|----------------------|-------------------|-------------------------------|--------------------------|----------------------------|---------------------|----------------|---------------|----------------|----------------|---------------------------|---------|
| Oct 2024             | 4.85%             | 0.64%                         | 5.95%                    | 5.49%                      | 0.46%               | 6.67%          | 5.87%         | 5.34%          | 5.63%          | 7.32%                     | 4.11%   |
| Sep 2024             | 4.48%             | 0.61%                         | 5.54%                    | 5.09%                      | 0.45%               | 6.01%          | 5.87%         | 5.67%          | 4.26%          | 7.41%                     | 3.83%   |
| Aug 2024             | 4.67%             | 0.46%                         | 5.90%                    | 5.13%                      | 0.77%               | 13.65%         | 6.37%         | 5.65%          | 5.26%          | 6.48%                     | 7.92%   |
| Jul 2024             | 4.78%             | 0.58%                         | 6.34%                    | 5.36%                      | 0.98%               | 10.90%         | 5.69%         | 7.14%          | 6.12%          | 6.43%                     | 4.46%   |
| Jun 2024             | 4.33%             | 0.55%                         | 5.55%                    | 4.88%                      | 0.67%               | 8.63%          | 4.88%         | 5.80%          | 5.37%          | 6.07%                     | 5.38%   |
| May 2024             | 4.92%             | 0.59%                         | 5.83%                    | 5.51%                      | 0.32%               | 8.58%          | 6.06%         | 5.90%          | 5.62%          | 6.09%                     | 3.08%   |
| Apr 2024             | 4.19%             | 0.59%                         | 5.03%                    | 4.78%                      | 0.25%               | 1.95%          | 4.57%         | 5.61%          | 4.53%          | 5.63%                     | 5.25%   |
| Mar 2024             | 4.34%             | 0.62%                         | 5.24%                    | 4.95%                      | 0.28%               | 5.85%          | 4.75%         | 5.83%          | 4.84%          | 5.84%                     | 2.92%   |
| Feb 2024             | 4.68%             | 0.56%                         | 5.53%                    | 5.23%                      | 0.30%               | 9.25%          | 4.75%         | 5.37%          | 5.88%          | 5.86%                     | 3.44%   |
| Jan 2024             | 5.02%             | 0.64%                         | 6.29%                    | 5.66%                      | 0.64%               | 7.07%          | 5.90%         | 6.36%          | 5.91%          | 7.29%                     | 4.30%   |
| 2024                 | 4.63%             | 0.58%                         | 5.73%                    | 5.22%                      | 0.51%               | 7.85%          | 5.48%         | 5.88%          | 5.34%          | 6.45%                     | 4.44%   |
| Dec 2023             | 4.54%             | 0.69%                         | 6.02%                    | 5.24%                      | 0.79%               | 7.54%          | 4.67%         | 6.25%          | 6.32%          | 6.48%                     | 4.64%   |
| Nov 2023             | 4.30%             | 0.67%                         | 5.48%                    | 4.98%                      | 0.50%               | 6.37%          | 4.38%         | 5.23%          | 5.86%          | 6.24%                     | 3.04%   |
| Oct 2023             | 4.18%             | 0.54%                         | 5.32%                    | 4.72%                      | 0.60%               | 0.28%          | 4.61%         | 5.57%          | 5.30%          | 5.77%                     | 4.68%   |
| Sep 2023             | 3.83%             | 0.67%                         | 5.00%                    | 4.50%                      | 0.50%               | 2.17%          | 3.65%         | 5.43%          | 5.00%          | 5.60%                     | 5.54%   |
| Aug 2023             | 4.30%             | 0.52%                         | 5.52%                    | 4.82%                      | 0.70%               | 0.60%          | 4.67%         | 4.72%          | 5.68%          | 7.09%                     | 4.97%   |
| Jul 2023             | 3.90%             | 0.46%                         | 4.80%                    | 4.37%                      | 0.43%               | 1.66%          | 3.07%         | 4.73%          | 5.27%          | 5.39%                     | 6.04%   |
| Jun 2023             | 3.60%             | 0.71%                         | 4.60%                    | 4.30%                      | 0.29%               | 0.32%          | 3.27%         | 3.97%          | 5.28%          | 5.36%                     | 3.32%   |
| May 2023             | 3.74%             | 0.52%                         | 4.68%                    | 4.26%                      | 0.42%               | 3.67%          | 3.21%         | 3.86%          | 5.18%          | 6.09%                     | 3.35%   |
| Apr 2023             | 3.74%             | 0.50%                         | 4.70%                    | 4.24%                      | 0.45%               | 1.66%          | 3.39%         | 4.07%          | 5.23%          | 5.45%                     | 6.04%   |
| Mar 2023             | 4.17%             | 0.60%                         | 5.51%                    | 4.77%                      | 0.74%               | 3.19%          | 4.56%         | 4.72%          | 6.11%          | 6.24%                     | 4.51%   |
| Feb 2023             | 3.77%             | 0.50%                         | 4.82%                    | 4.27%                      | 0.55%               | 0.66%          | 3.84%         | 5.70%          | 4.65%          | 5.42%                     | 2.81%   |
| Jan 2023             | 4.79%             | 0.57%                         | 6.33%                    | 5.36%                      | 0.97%               | 2.69%          | 5.97%         | 6.62%          | 5.63%          | 7.74%                     | 4.72%   |
| 2023                 | 4.07%             | 0.58%                         | 5.23%                    | 4.65%                      | 0.58%               | 2.70%          | 4.09%         | 5.07%          | 5.45%          | 6.05%                     | 4.45%   |
| Dec 2022             | 4.99%             | 0.74%                         | 7.12%                    | 5.73%                      | 1.39%               | 0.64%          | 5.50%         | 7.79%          | 6.82%          | 8.63%                     | 4.44%   |
| Nov 2022             | 4.10%             | 0.61%                         | 5.47%                    | 4.72%                      | 0.75%               | 4.12%          | 4.18%         | 5.91%          | 4.77%          | 7.44%                     | 3.37%   |
| Oct 2022             | 4.47%             | 0.60%                         | 5.94%                    | 5.06%                      | 0.88%               | 22.08%         | 5.08%         | 6.14%          | 5.84%          | 6.56%                     | 3.77%   |
| Sep 2022             | 4.44%             | 0.57%                         | 5.70%                    | 5.00%                      | 0.70%               | 18.77%         | 5.40%         | 5.34%          | 5.16%          | 7.34%                     | 1.09%   |
| Aug 2022             | 4.29%             | 0.37%                         | 5.44%                    | 4.67%                      | 0.77%               | 6.11%          | 5.36%         | 6.41%          | 4.40%          | 6.39%                     | 3.96%   |
| Jul 2022             | 4.44%             | 0.58%                         | 6.82%                    | 5.03%                      | 1.79%               | 7.58%          | 7.07%         | 7.74%          | 6.03%          | 6.82%                     | 3.14%   |
| Jun 2022             | 4.55%             | 0.54%                         | 6.77%                    | 5.09%                      | 1.68%               | 11.45%         | 5.33%         | 6.58%          | 7.26%          | 7.38%                     | 5.81%   |
| May 2022             | 3.92%             | 0.46%                         | 5.26%                    | 4.37%                      | 0.89%               | 1.26%          | 4.46%         | 5.96%          | 5.05%          | 5.65%                     | 3.37%   |
| Apr 2022             | 3.76%             | 0.49%                         | 6.62%                    | 4.25%                      | 2.37%               | 0.82%          | 5.90%         | 6.76%          | 6.61%          | 7.30%                     | 3.59%   |
| Mar 2022             | 4.20%             | 0.44%                         | 9.13%                    | 4.64%                      | 4.49%               | 5.54%          | 6.52%         | 9.10%          | 9.34%          | 11.29%                    | 4.06%   |
| Feb 2022             | 4.00%             | 0.39%                         | 7.13%                    | 4.40%                      | 2.73%               | 16.72%         | 5.83%         | 6.16%          | 7.99%          | 7.85%                     |         |
| Jan 2022             | 3.30%             | 0.37%                         | 8.04%                    | 3.67%                      | 4.37%               | 0.73%          | 7.50%         | 6.62%          | 8.23%          | 9.78%                     |         |
| 2022                 | 4.20%             | 0.51%                         | 6.60%                    | 4.72%                      | 1.88%               | 7.21%          | 5.64%         | 6.70%          | 6.45%          | 7.71%                     | 3.63%   |
| Dec 2021             | 3.92%             | 0.47%                         | 6.70%                    | 4.39%                      | 2.30%               | 0.00%          | 6.07%         | 6.33%          | 6.27%          | 8.29%                     | 5.5570  |
| Nov 2021             | 4.23%             | 0.59%                         | 7.04%                    | 4.83%                      | 2.22%               | 0.00%          | 5.89%         | 6.30%          | 6.75%          | 9.39%                     |         |
| Oct 2021             | 3.86%             | 0.45%                         | 5.43%                    | 4.31%                      | 1.12%               | 0.00%          | 5.08%         | 5.25%          | 5.24%          | 6.24%                     |         |
| Sep 2021             | 4.04%             | 0.43%                         | 5.68%                    | 4.55%                      | 1.12%               | 0.00%          | 3.72%         | 5.30%          | 6.28%          | 6.74%                     |         |
| Aug 2021             | 3.90%             | 0.40%                         | 5.28%                    | 4.29%                      | 0.99%               | 0.00%          | 4.29%         | 4.59%          | 5.69%          | 6.16%                     |         |
| Jul 2021             | 3.81%             | 0.40%                         | 5.00%                    | 4.28%                      | 0.71%               | 0.00%          | 3.78%         | 3.85%          | 6.10%          | 5.49%                     |         |
| Jun 2021             | 3.45%             | 0.47%                         | 4.68%                    | 3.92%                      | 0.71%               | 2.39%          | 3.76%         | 3.62%          | 4.98%          | 6.00%                     |         |
| May 2021             | 3.45%             | 0.46%                         | 4.40%                    | 3.56%                      | 0.76%               | 0.00%          | 3.70%         | 3.19%          | 4.96%          | 6.38%                     |         |
| Apr 2021             | 3.09%             | 0.33%                         | 4.40%                    | 3.57%                      | 0.94%               | 0.00%          | 3.43%         | 3.15%          | 4.97%          | 6.36%                     |         |
| Apr 2021<br>Mar 2021 | 2.99%             | 0.48%                         | 4.52%                    | 3.57%                      | 1.19%               | 6.40%          | 4.04%         | 2.94%          | 4.50%          | 7.18%                     |         |
|                      | 3.31%             | 0.45%                         |                          | 3.70%                      | 2.68%               |                |               |                |                | 10.94%                    |         |
| Feb 2021<br>Jan 2021 | 4.03%             | 0.39%                         | 6.38%<br>9.50%           | 4.25%                      | 5.24%               | 6.41%<br>5.90% | 4.55%         | 3.91%<br>6.26% | 6.21%<br>8.93% | 13.17%                    |         |
| 2021                 | 3.66%             | 0.22%                         | 5.76%                    | 4.25%                      | 1.67%               | 2.10%          | 4.89%         | 4.57%          | 5.83%          | 7.67%                     |         |
| 2021                 | 3.00%             |                               | 5.76%<br>sence Rate      | 4.09%                      | 1.07%               | 2.10%          | 4.89%         | 4.51%          |                | 7.67%<br>Non Covid-19 / C | ovid-19 |