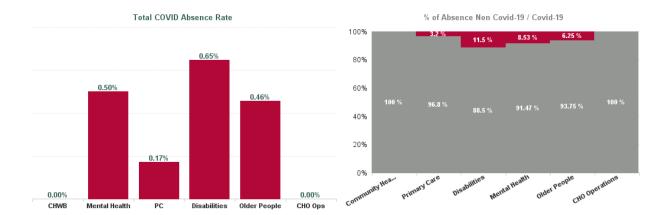

| Health Service Absence Rate<br>- by Care Group: Oct 2024 | Certified<br>absence | Self- certified<br>absence | Non Covid-19<br>absence | Covid-19<br>absence | Total absence<br>rate | % Non<br>Covid-19<br>absence | % Covid-19<br>absence |
|----------------------------------------------------------|----------------------|----------------------------|-------------------------|---------------------|-----------------------|------------------------------|-----------------------|
| CHO 6                                                    | 4.85%                | 0.64%                      | 5.49%                   | 0.46%               | 5.95%                 | 92.33%                       | 7.67%                 |
| Community Health & Wellbeing                             | 6.43%                | 0.24%                      | 6.67%                   | 0.00%               | 6.67%                 | 100.00%                      | 0.00%                 |
| Primary Care                                             | 4.57%                | 0.59%                      | 5.17%                   | 0.17%               | 5.34%                 | 96.80%                       | 3.20%                 |
| Disabilities                                             | 4.29%                | 0.70%                      | 4.98%                   | 0.65%               | 5.63%                 | 88.50%                       | 11.50%                |
| Mental Health                                            | 4.74%                | 0.63%                      | 5.37%                   | 0.50%               | 5.87%                 | 91.47%                       | 8.53%                 |
| Older People                                             | 6.22%                | 0.64%                      | 6.86%                   | 0.46%               | 7.32%                 | 93.75%                       | 6.25%                 |
| CHO Operations                                           | 3.62%                | 0.48%                      | 4.11%                   | 0.00%               | 4.11%                 | 100.00%                      | 0.00%                 |
| Community Services                                       | 4.85%                | 0.64%                      | 5.49%                   | 0.46%               | 5.95%                 | 92.33%                       | 7.67%                 |