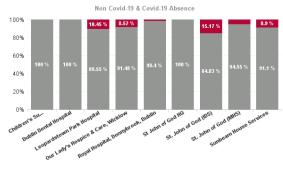

| Health Service Absence Rate - by<br>Care Group : Oct 2024 | Certified absence | Self-<br>certified<br>absence | Non<br>Covid-19<br>absence | Covid-19<br>absence | Total<br>absence<br>rate | Medical &<br>Dental | Nursing &<br>Midwifery | Health &<br>Social Care<br>Professionals | Management & Administrative | General<br>Support | Patient &<br>Client Care |
|-----------------------------------------------------------|-------------------|-------------------------------|----------------------------|---------------------|--------------------------|---------------------|------------------------|------------------------------------------|-----------------------------|--------------------|--------------------------|
| Total                                                     | 4.14%             | 0.71%                         | 4.85%                      | 0.45%               | 5.30%                    | 3.17%               | 5.27%                  | 5.37%                                    | 4.75%                       | 5.83%              | 5.63%                    |
| Children's Sunshine Home                                  | 2.54%             | 0.55%                         | 3.09%                      | 0.00%               | 3.09%                    |                     | 3.24%                  | 0.00%                                    | 0.00%                       | 0.00%              | 4.96%                    |
| Dublin Dental Hospital                                    | 4.06%             | 1.25%                         | 5.31%                      | 0.00%               | 5.31%                    | 0.00%               | 28.57%                 | 0.00%                                    | 8.01%                       | 2.48%              | 0.20%                    |
| Leopardstown Park Hospital                                | 6.23%             | 0.72%                         | 6.95%                      | 0.81%               | 7.76%                    | 0.00%               | 6.77%                  | 4.14%                                    | 1.07%                       | 7.50%              | 10.79%                   |
| Our Lady's Hospice & Care, Wicklow                        | 5.77%             | 0.39%                         | 6.16%                      | 0.57%               | 6.73%                    | 6.58%               | 2.12%                  | 20.02%                                   | 0.00%                       |                    | 18.77%                   |
| Royal Hospital, Donnybrook, Dublin                        | 4.81%             | 0.65%                         | 5.45%                      | 0.09%               | 5.54%                    | 0.00%               | 5.34%                  | 2.07%                                    | 14.24%                      | 7.55%              | 4.76%                    |
| St John of God HQ                                         | 0.00%             | 0.13%                         | 0.13%                      | 0.00%               | 0.13%                    |                     | 9.58%                  | 0.00%                                    | 0.00%                       | 0.00%              |                          |
| St. John of God (IDS)                                     | 3.53%             | 0.75%                         | 4.27%                      | 0.76%               | 5.04%                    | 0.00%               | 2.35%                  | 6.99%                                    | 4.26%                       | 2.88%              | 4.31%                    |
| St. John of God (MHS)                                     | 4.88%             | 0.63%                         | 5.51%                      | 0.32%               | 5.83%                    | 3.79%               | 7.60%                  | 4.78%                                    | 7.72%                       | 8.02%              | 6.99%                    |
| Sunbeam House Services                                    | 3.56%             | 0.73%                         | 4.29%                      | 0.42%               | 4.71%                    |                     | 2.29%                  | 4.75%                                    | 3.90%                       | 3.33%              | 5.34%                    |
| Section 38 Voluntary Agencies                             | 4.14%             | 0.71%                         | 4.85%                      | 0.45%               | 5.30%                    | 3.17%               | 5.27%                  | 5.37%                                    | 4.75%                       | 5.83%              | 5.63%                    |