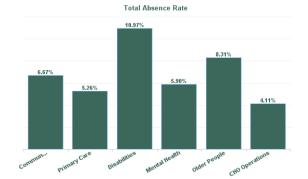

| Health Service Absence Rate<br>- by Care Group: Oct 2024 | Certified<br>absence | Self- certified<br>absence | Non Covid-19<br>absence | Covid-19<br>absence | Total absence<br>rate | % Non<br>Covid-19<br>absence | % Covid-19<br>absence |
|----------------------------------------------------------|----------------------|----------------------------|-------------------------|---------------------|-----------------------|------------------------------|-----------------------|
| CHO 6                                                    | 4.85%                | 0.64%                      | 5.49%                   | 0.46%               | 5.95%                 | 92.33%                       | 7.67%                 |
| Community Health & Wellbeing                             | 6.43%                | 0.24%                      | 6.67%                   | 0.00%               | 6.67%                 | 100.00%                      | 0.00%                 |
| Primary Care                                             | 4.57%                | 0.59%                      | 5.17%                   | 0.17%               | 5.34%                 | 96.80%                       | 3.20%                 |
| Disabilities                                             | 4.29%                | 0.70%                      | 4.98%                   | 0.65%               | 5.63%                 | 88.50%                       | 11.50%                |
| Mental Health                                            | 4.74%                | 0.63%                      | 5.37%                   | 0.50%               | 5.87%                 | 91.47%                       | 8.53%                 |
| Older People                                             | 6.22%                | 0.64%                      | 6.86%                   | 0.46%               | 7.32%                 | 93.75%                       | 6.25%                 |
| CHO Operations                                           | 3.62%                | 0.48%                      | 4.11%                   | 0.00%               | 4.11%                 | 100.00%                      | 0.00%                 |
| Community Services                                       | 4.85%                | 0.64%                      | 5.49%                   | 0.46%               | 5.95%                 | 92.33%                       | 7.67%                 |