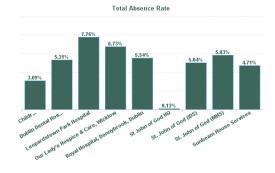

| Health Service Absence Rate - by<br>Care Group : Oct 2024 | Certified absence | Self-<br>certified<br>absence | Non<br>Covid-19<br>absence | Covid-19<br>absence | Total<br>absence<br>rate | Medical &<br>Dental | Nursing &<br>Midwifery | Health &<br>Social Care<br>Professionals | Management & Administrative | General<br>Support | Patient &<br>Client Care |
|-----------------------------------------------------------|-------------------|-------------------------------|----------------------------|---------------------|--------------------------|---------------------|------------------------|------------------------------------------|-----------------------------|--------------------|--------------------------|
| Total                                                     | 4.14%             | 0.71%                         | 4.85%                      | 0.45%               | 5.30%                    | 3.17%               | 5.27%                  | 5.37%                                    | 4.75%                       | 5.83%              | 5.63%                    |
| Children's Sunshine Home                                  | 2.54%             | 0.55%                         | 3.09%                      | 0.00%               | 3.09%                    |                     | 3.24%                  | 0.00%                                    | 0.00%                       | 0.00%              | 4.96%                    |
| Dublin Dental Hospital                                    | 4.06%             | 1.25%                         | 5.31%                      | 0.00%               | 5.31%                    | 0.00%               | 28.57%                 | 0.00%                                    | 8.01%                       | 2.48%              | 0.20%                    |
| Leopardstown Park Hospital                                | 6.23%             | 0.72%                         | 6.95%                      | 0.81%               | 7.76%                    | 0.00%               | 6.77%                  | 4.14%                                    | 1.07%                       | 7.50%              | 10.79%                   |
| Our Lady's Hospice & Care, Wicklow                        | 5.77%             | 0.39%                         | 6.16%                      | 0.57%               | 6.73%                    | 6.58%               | 2.12%                  | 20.02%                                   | 0.00%                       |                    | 18.77%                   |
| Royal Hospital, Donnybrook, Dublin                        | 4.81%             | 0.65%                         | 5.45%                      | 0.09%               | 5.54%                    | 0.00%               | 5.34%                  | 2.07%                                    | 14.24%                      | 7.55%              | 4.76%                    |
| St John of God HQ                                         | 0.00%             | 0.13%                         | 0.13%                      | 0.00%               | 0.13%                    |                     | 9.58%                  | 0.00%                                    | 0.00%                       | 0.00%              |                          |
| St. John of God (IDS)                                     | 3.53%             | 0.75%                         | 4.27%                      | 0.76%               | 5.04%                    | 0.00%               | 2.35%                  | 6.99%                                    | 4.26%                       | 2.88%              | 4.31%                    |
| St. John of God (MHS)                                     | 4.88%             | 0.63%                         | 5.51%                      | 0.32%               | 5.83%                    | 3.79%               | 7.60%                  | 4.78%                                    | 7.72%                       | 8.02%              | 6.99%                    |
| Sunbeam House Services                                    | 3.56%             | 0.73%                         | 4.29%                      | 0.42%               | 4.71%                    |                     | 2.29%                  | 4.75%                                    | 3.90%                       | 3.33%              | 5.34%                    |
| Section 38 Voluntary Agencies                             | 4.14%             | 0.71%                         | 4.85%                      | 0.45%               | 5.30%                    | 3.17%               | 5.27%                  | 5.37%                                    | 4.75%                       | 5.83%              | 5.63%                    |