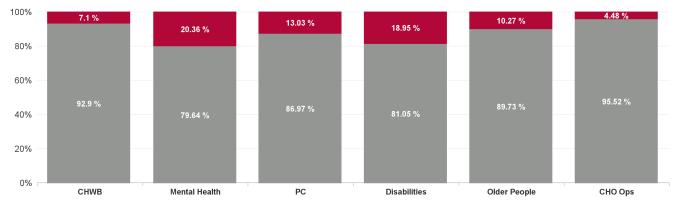

| Health Service Absence Rate<br>- by Care Group : Jul 2024 | Non<br>Covid-19<br>absence | Covid-19<br>absence | Total<br>absence<br>rate |
|-----------------------------------------------------------|----------------------------|---------------------|--------------------------|
| CHO 6                                                     | 5.36%                      | 0.98%               | 6.34%                    |
| Community Health & Wellbeing                              | 10.12%                     | 0.77%               | 10.90%                   |
| Primary Care                                              | 6.21%                      | 0.93%               | 7.14%                    |
| Disabilities                                              | 4.96%                      | 1.16%               | 6.12%                    |
| Mental Health                                             | 4.53%                      | 1.16%               | 5.69%                    |
| Older People                                              | 5.77%                      | 0.66%               | 6.43%                    |
| CHO Operations                                            | 4.26%                      | 0.20%               | 4.46%                    |
| Community Services                                        | 5.36%                      | 0.98%               | 6.34%                    |