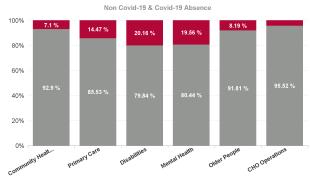

| Health Service Absence Rate<br>- by Care Group: Jul 2024 | Certified<br>absence | Self- certified<br>absence | Non Covid-19<br>absence | Covid-19<br>absence | Total absence<br>rate | % Non<br>Covid-19<br>absence | % Covid-19<br>absence |
|----------------------------------------------------------|----------------------|----------------------------|-------------------------|---------------------|-----------------------|------------------------------|-----------------------|
| CHO 6                                                    | 4.78%                | 0.58%                      | 5.36%                   | 0.98%               | 6.34%                 | 84.56%                       | 15.44%                |
| Community Health & Wellbeing                             | 9.89%                | 0.24%                      | 10.12%                  | 0.77%               | 10.90%                | 92.90%                       | 7.10%                 |
| Primary Care                                             | 5.67%                | 0.54%                      | 6.21%                   | 0.93%               | 7.14%                 | 86.97%                       | 13.03%                |
| Disabilities                                             | 4.40%                | 0.56%                      | 4.96%                   | 1.16%               | 6.12%                 | 81.05%                       | 18.95%                |
| Mental Health                                            | 3.98%                | 0.55%                      | 4.53%                   | 1.16%               | 5.69%                 | 79.64%                       | 20.36%                |
| Older People                                             | 5.07%                | 0.69%                      | 5.77%                   | 0.66%               | 6.43%                 | 89.73%                       | 10.27%                |
| CHO Operations                                           | 3.82%                | 0.43%                      | 4.26%                   | 0.20%               | 4.46%                 | 95.52%                       | 4.48%                 |
| Community Services                                       | 4.78%                | 0.58%                      | 5.36%                   | 0.98%               | 6.34%                 | 84.56%                       | 15.44%                |

| Health Service Absence Rate<br>- by Care Group : Jul 2024 | Non<br>Covid-19<br>absence | Covid-19<br>absence | Total<br>absence<br>rate |
|-----------------------------------------------------------|----------------------------|---------------------|--------------------------|
| CHO 6                                                     | 5.36%                      | 0.98%               | 6.34%                    |
| Community Health & Wellbeing                              | 10.12%                     | 0.77%               | 10.90%                   |
| Primary Care                                              | 6.21%                      | 0.93%               | 7.14%                    |
| Disabilities                                              | 4.96%                      | 1.16%               | 6.12%                    |
| Mental Health                                             | 4.53%                      | 1.16%               | 5.69%                    |
| Older People                                              | 5.77%                      | 0.66%               | 6.43%                    |
| CHO Operations                                            | 4.26%                      | 0.20%               | 4.46%                    |
| Community Services                                        | 5.36%                      | 0.98%               | 6.34%                    |