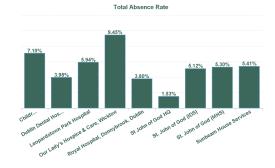

| Health Service Absence Rate - by<br>Care Group : Jul 2024 | Certified<br>absence | Self-<br>certified<br>absence | Non<br>Covid-19<br>absence | Covid-19<br>absence | Total<br>absence<br>rate | Medical &<br>Dental | Nursing &<br>Midwifery | Health &<br>Social Care<br>Professionals | Management & Administrative | General<br>Support | Patient &<br>Client Care |
|-----------------------------------------------------------|----------------------|-------------------------------|----------------------------|---------------------|--------------------------|---------------------|------------------------|------------------------------------------|-----------------------------|--------------------|--------------------------|
| Total                                                     | 3.64%                | 0.66%                         | 4.30%                      | 0.86%               | 5.16%                    | 1.55%               | 6.55%                  | 4.19%                                    | 5.27%                       | 4.94%              | 5.70%                    |
| Children's Sunshine Home                                  | 4.12%                | 1.03%                         | 5.15%                      | 1.94%               | 7.10%                    |                     | 8.31%                  | 0.00%                                    | 0.63%                       | 11.16%             | 7.23%                    |
| Dublin Dental Hospital                                    | 2.44%                | 1.54%                         | 3.98%                      | 0.00%               | 3.98%                    | 0.00%               | 16.15%                 | 0.00%                                    | 5.39%                       | 4.97%              | 0.81%                    |
| Leopardstown Park Hospital                                | 4.29%                | 0.78%                         | 5.07%                      | 0.86%               | 5.94%                    | 18.42%              | 6.04%                  | 0.97%                                    | 3.33%                       | 4.14%              | 8.17%                    |
| Our Lady's Hospice & Care, Wicklow                        | 8.55%                | 0.40%                         | 8.95%                      | 0.50%               | 9.45%                    | 2.36%               | 7.83%                  | 31.32%                                   | 0.00%                       |                    | 11.67%                   |
| Royal Hospital, Donnybrook, Dublin                        | 2.83%                | 0.52%                         | 3.36%                      | 0.45%               | 3.80%                    | 0.00%               | 3.91%                  | 1.07%                                    | 6.20%                       | 3.42%              | 4.64%                    |
| St John of God HQ                                         | 1.53%                | 0.00%                         | 1.53%                      | 0.00%               | 1.53%                    |                     | 0.00%                  | 0.00%                                    | 1.69%                       | 0.00%              |                          |
| St. John of God (IDS)                                     | 3.72%                | 0.62%                         | 4.34%                      | 0.78%               | 5.12%                    | 0.00%               | 5.50%                  | 4.78%                                    | 3.00%                       | 6.44%              | 5.50%                    |
| St. John of God (MHS)                                     | 3.49%                | 0.65%                         | 4.14%                      | 1.16%               | 5.30%                    | 1.60%               | 10.40%                 | 2.67%                                    | 10.13%                      | 6.40%              | 0.00%                    |
| Sunbeam House Services                                    | 3.71%                | 0.61%                         | 4.32%                      | 1.08%               | 5.41%                    |                     | 5.33%                  | 4.53%                                    | 6.90%                       | 7.75%              | 5.91%                    |
| Section 38 Voluntary Agencies                             | 3.64%                | 0.66%                         | 4.30%                      | 0.86%               | 5.16%                    | 1.55%               | 6.55%                  | 4.19%                                    | 5.27%                       | 4.94%              | 5.70%                    |