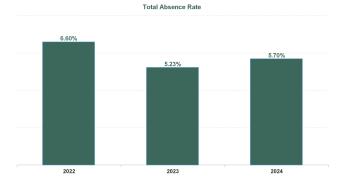

| Year /<br>Month | Certified<br>absence | Self-<br>certified<br>absence | Non<br>Covid-19<br>absence | Covid-19<br>absence | Total<br>absence<br>rate | Medical &<br>Dental | Nursing &<br>Midwifery | Health &<br>Social Care<br>Professionals | Management &<br>Administrative | General<br>Support | Patient &<br>Client Care |
|-----------------|----------------------|-------------------------------|----------------------------|---------------------|--------------------------|---------------------|------------------------|------------------------------------------|--------------------------------|--------------------|--------------------------|
| Jul 2024        | 4.78%                | 0.58%                         | 5.36%                      | 0.98%               | 6.34%                    | 3.19%               | 7.24%                  | 4.81%                                    | 6.95%                          | 6.86%              | 7.08%                    |
| Jun 2024        | 4.33%                | 0.55%                         | 4.88%                      | 0.67%               | 5.55%                    | 2.40%               | 5.80%                  | 4.38%                                    | 5.66%                          | 8.12%              | 6.37%                    |
| May 2024        | 4.92%                | 0.59%                         | 5.51%                      | 0.32%               | 5.83%                    | 3.38%               | 6.63%                  | 4.79%                                    | 6.13%                          | 7.84%              | 5.90%                    |
| Apr 2024        | 4.19%                | 0.59%                         | 4.78%                      | 0.25%               | 5.03%                    | 3.11%               | 5.21%                  | 3.69%                                    | 4.86%                          | 6.73%              | 6.24%                    |
| Mar 2024        | 4.34%                | 0.62%                         | 4.95%                      | 0.28%               | 5.24%                    | 3.00%               | 5.17%                  | 4.77%                                    | 4.91%                          | 5.48%              | 6.33%                    |
| Feb 2024        | 4.68%                | 0.56%                         | 5.23%                      | 0.30%               | 5.53%                    | 2.80%               | 5.37%                  | 5.25%                                    | 4.80%                          | 4.54%              | 7.19%                    |
| Jan 2024        | 5.02%                | 0.64%                         | 5.66%                      | 0.64%               | 6.29%                    | 3.52%               | 6.44%                  | 5.83%                                    | 5.93%                          | 8.57%              | 6.87%                    |
| 2024            | 4.62%                | 0.59%                         | 5.20%                      | 0.49%               | 5.70%                    | 3.07%               | 5.99%                  | 4.79%                                    | 5.62%                          | 6.88%              | 6.57%                    |
| Dec 2023        | 4.54%                | 0.69%                         | 5.24%                      | 0.79%               | 6.02%                    | 3.30%               | 6.63%                  | 5.76%                                    | 5.52%                          | 5.62%              | 6.62%                    |
| Nov 2023        | 4.30%                | 0.67%                         | 4.98%                      | 0.50%               | 5.48%                    | 3.67%               | 5.16%                  | 4.75%                                    | 5.96%                          | 5.50%              | 6.58%                    |
| Oct 2023        | 4.18%                | 0.54%                         | 4.72%                      | 0.60%               | 5.32%                    | 4.56%               | 5.27%                  | 4.57%                                    | 5.30%                          | 4.61%              | 6.36%                    |
| Sep 2023        | 3.83%                | 0.67%                         | 4.50%                      | 0.50%               | 5.00%                    | 3.28%               | 5.54%                  | 4.29%                                    | 3.71%                          | 3.19%              | 6.82%                    |
| Aug 2023        | 4.30%                | 0.52%                         | 4.82%                      | 0.70%               | 5.52%                    | 2.65%               | 5.68%                  | 4.84%                                    | 4.13%                          | 5.03%              | 7.43%                    |
| Jul 2023        | 3.90%                | 0.46%                         | 4.37%                      | 0.43%               | 4.80%                    | 3.10%               | 4.19%                  | 4.16%                                    | 4.21%                          | 6.73%              | 6.14%                    |
| Jun 2023        | 3.60%                | 0.71%                         | 4.30%                      | 0.29%               | 4.60%                    | 2.05%               | 5.20%                  | 4.27%                                    | 3.57%                          | 3.68%              | 5.62%                    |
| May 2023        | 3.74%                | 0.52%                         | 4.26%                      | 0.42%               | 4.68%                    | 2.05%               | 4.63%                  | 4.28%                                    | 3.65%                          | 4.71%              | 6.23%                    |
| Apr 2023        | 3.74%                | 0.50%                         | 4.24%                      | 0.45%               | 4.70%                    | 3.29%               | 4.36%                  | 4.55%                                    | 3.74%                          | 5.83%              | 5.73%                    |
| Mar 2023        | 4.17%                | 0.60%                         | 4.77%                      | 0.74%               | 5.51%                    | 4.53%               | 5.14%                  | 5.08%                                    | 4.71%                          | 5.72%              | 6.92%                    |
| Feb 2023        | 3.77%                | 0.50%                         | 4.27%                      | 0.55%               | 4.82%                    | 2.59%               | 4.86%                  | 4.79%                                    | 3.84%                          | 3.93%              | 6.05%                    |
| Jan 2023        | 4.79%                | 0.57%                         | 5.36%                      | 0.97%               | 6.33%                    | 3.50%               | 7.44%                  | 6.25%                                    | 4.57%                          | 5.68%              | 7.15%                    |
| 2023            | 4.07%                | 0.58%                         | 4.65%                      | 0.58%               | 5.23%                    | 3.24%               | 5.34%                  | 4.80%                                    | 4.42%                          | 4.98%              | 6.46%                    |
| Dec 2022        | 4.99%                | 0.74%                         | 5.73%                      | 1.39%               | 7.12%                    | 4.71%               | 7.27%                  | 5.82%                                    | 6.03%                          | 6.97%              | 9.40%                    |
| Nov 2022        | 4.10%                | 0.61%                         | 4.72%                      | 0.75%               | 5.47%                    | 2.99%               | 5.71%                  | 4.53%                                    | 5.22%                          | 6.29%              | 6.63%                    |
| Oct 2022        | 4.47%                | 0.60%                         | 5.06%                      | 0.88%               | 5.94%                    | 2.90%               | 6.46%                  | 4.74%                                    | 5.51%                          | 6.89%              | 7.12%                    |
| Sep 2022        | 4.44%                | 0.57%                         | 5.00%                      | 0.70%               | 5.70%                    | 1.66%               | 6.33%                  | 4.18%                                    | 4.44%                          | 7.42%              | 7.68%                    |
| Aug 2022        | 4.29%                | 0.37%                         | 4.67%                      | 0.77%               | 5.44%                    | 3.92%               | 6.73%                  | 4.37%                                    | 4.78%                          | 6.56%              | 5.55%                    |
| Jul 2022        | 4.44%                | 0.58%                         | 5.03%                      | 1.79%               | 6.82%                    | 3.54%               | 8.11%                  | 6.52%                                    | 6.23%                          | 4.78%              | 7.29%                    |
| Jun 2022        | 4.55%                | 0.54%                         | 5.09%                      | 1.68%               | 6.77%                    | 3.46%               | 7.03%                  | 6.27%                                    | 5.90%                          | 7.16%              | 7.99%                    |
| May 2022        | 3.92%                | 0.46%                         | 4.37%                      | 0.89%               | 5.26%                    | 2.57%               | 5.65%                  | 4.52%                                    | 3.78%                          | 5.95%              | 6.72%                    |
| Apr 2022        | 3.76%                | 0.49%                         | 4.25%                      | 2.37%               | 6.62%                    | 2.94%               | 8.21%                  | 5.58%                                    | 4.79%                          | 6.90%              | 7.65%                    |
| Mar 2022        | 4.20%                | 0.44%                         | 4.64%                      | 4.49%               | 9.13%                    | 4.10%               | 11.28%                 | 7.23%                                    | 6.63%                          | 8.50%              | 11.14%                   |
| Feb 2022        | 4.00%                | 0.39%                         | 4.40%                      | 2.73%               | 7.13%                    | 3.90%               | 8.36%                  | 6.92%                                    | 5.01%                          | 6.82%              | 7.98%                    |
| Jan 2022        | 3.30%                | 0.37%                         | 3.67%                      | 4.37%               | 8.04%                    | 3.56%               | 10.47%                 | 7.26%                                    | 5.23%                          | 7.76%              | 8.71%                    |
| 2022            | 4.20%                | 0.51%                         | 4.72%                      | 1.88%               | 6.60%                    | 3.33%               | 7.63%                  | 5.60%                                    | 5.30%                          | 6.84%              | 7.77%                    |
| Dec 2021        | 3.92%                | 0.47%                         | 4.39%                      | 2.30%               | 6.70%                    | 3.04%               | 9.21%                  | 5.47%                                    | 6.06%                          | 8.15%              | 5.97%                    |
| Nov 2021        | 4.23%                | 0.59%                         | 4.83%                      | 2.22%               | 7.04%                    | 4.69%               | 8.97%                  | 5.41%                                    | 5.50%                          | 8.23%              | 7.67%                    |
| Oct 2021        | 3.86%                | 0.45%                         | 4.31%                      | 1.12%               | 5.43%                    | 5.59%               | 6.74%                  | 4.54%                                    | 4.46%                          | 4.81%              | 5.58%                    |
| Sep 2021        | 4.04%                | 0.51%                         | 4.55%                      | 1.12%               | 5.68%                    | 4.38%               | 6.37%                  | 4.72%                                    | 4.70%                          | 6.30%              | 6.47%                    |
| Aug 2021        | 3.90%                | 0.40%                         | 4.29%                      | 0.99%               | 5.28%                    | 2.69%               | 5.87%                  | 4.50%                                    | 4.26%                          | 4.05%              | 6.69%                    |
| Jul 2021        | 3.81%                | 0.47%                         | 4.28%                      | 0.71%               | 5.00%                    | 3.39%               | 4.80%                  | 5.13%                                    | 3.45%                          | 4.29%              | 6.36%                    |
| Jun 2021        | 3.45%                | 0.46%                         | 3.92%                      | 0.76%               | 4.68%                    | 1.70%               | 4.90%                  | 4.38%                                    | 3.34%                          | 4.11%              | 6.09%                    |
| May 2021        | 3.22%                | 0.33%                         | 3.56%                      | 0.84%               | 4.40%                    | 1.59%               | 5.00%                  | 3.71%                                    | 2.28%                          | 4.93%              | 5.86%                    |
| Apr 2021        | 3.09%                | 0.48%                         | 3.57%                      | 0.94%               | 4.52%                    | 1.63%               | 4.98%                  | 4.10%                                    | 2.58%                          | 4.53%              | 6.00%                    |
| Mar 2021        | 2.99%                | 0.45%                         | 3.44%                      | 1.19%               | 4.63%                    | 1.18%               | 4.92%                  | 4.66%                                    | 3.12%                          | 5.93%              | 5.49%                    |
| Feb 2021        | 3.31%                | 0.39%                         | 3.70%                      | 2.68%               | 6.38%                    | 1.57%               | 6.83%                  | 5.48%                                    | 3.38%                          | 7.78%              | 8.93%                    |
| Jan 2021        | 4.03%                | 0.22%                         | 4.25%                      | 5.24%               | 9.50%                    | 2.43%               | 11.33%                 | 8.22%                                    | 4.37%                          | 13.95%             | 11.62%                   |
| 2021            | 3.66%                | 0.44%                         | 4.09%                      | 1.67%               | 5.76%                    | 2.84%               | 6.66%                  | 5.02%                                    | 3.97%                          | 6.42%              | 6.88%                    |
|                 | 3.00 /6              | J. <del>11</del> 70           | 7.03/0                     | 1.07 /0             | 3.1070                   | 2.04/0              | 0.00 /6                | 3.02 /6                                  | 3.31 /6                        | 0.72 /0            | 0.00 /6                  |