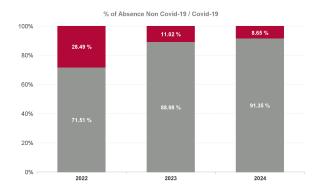

| Year /<br>Month | Certified<br>absence | Self-<br>certified<br>absence | Non<br>Covid-19<br>absence | Covid-19<br>absence | Total<br>absence<br>rate | Medical &<br>Dental | Nursing &<br>Midwifery | Health &<br>Social Care<br>Professionals | Management &<br>Administrative | General<br>Support | Patient &<br>Client Care |
|-----------------|----------------------|-------------------------------|----------------------------|---------------------|--------------------------|---------------------|------------------------|------------------------------------------|--------------------------------|--------------------|--------------------------|
| Jul 2024        | 4.78%                | 0.58%                         | 5.36%                      | 0.98%               | 6.34%                    | 3.19%               | 7.24%                  | 4.81%                                    | 6.95%                          | 6.86%              | 7.08%                    |
| Jun 2024        | 4.33%                | 0.55%                         | 4.88%                      | 0.67%               | 5.55%                    | 2.40%               | 5.80%                  | 4.38%                                    | 5.66%                          | 8.12%              | 6.37%                    |
| May 2024        | 4.92%                | 0.59%                         | 5.51%                      | 0.32%               | 5.83%                    | 3.38%               | 6.63%                  | 4.79%                                    | 6.13%                          | 7.84%              | 5.90%                    |
| Apr 2024        | 4.19%                | 0.59%                         | 4.78%                      | 0.25%               | 5.03%                    | 3.11%               | 5.21%                  | 3.69%                                    | 4.86%                          | 6.73%              | 6.24%                    |
| Mar 2024        | 4.34%                | 0.62%                         | 4.95%                      | 0.28%               | 5.24%                    | 3.00%               | 5.17%                  | 4.77%                                    | 4.91%                          | 5.48%              | 6.33%                    |
| Feb 2024        | 4.68%                | 0.56%                         | 5.23%                      | 0.30%               | 5.53%                    | 2.80%               | 5.37%                  | 5.25%                                    | 4.80%                          | 4.54%              | 7.19%                    |
| Jan 2024        | 5.02%                | 0.64%                         | 5.66%                      | 0.64%               | 6.29%                    | 3.52%               | 6.44%                  | 5.83%                                    | 5.93%                          | 8.57%              | 6.87%                    |
| 2024            | 4.62%                | 0.59%                         | 5.20%                      | 0.49%               | 5.70%                    | 3.07%               | 5.99%                  | 4.79%                                    | 5.62%                          | 6.88%              | 6.57%                    |
| Dec 2023        | 4.54%                | 0.69%                         | 5.24%                      | 0.79%               | 6.02%                    | 3.30%               | 6.63%                  | 5.76%                                    | 5.52%                          | 5.62%              | 6.62%                    |
| Nov 2023        | 4.30%                | 0.67%                         | 4.98%                      | 0.50%               | 5.48%                    | 3.67%               | 5.16%                  | 4.75%                                    | 5.96%                          | 5.50%              | 6.58%                    |
| Oct 2023        | 4.18%                | 0.54%                         | 4.72%                      | 0.60%               | 5.32%                    | 4.56%               | 5.27%                  | 4.57%                                    | 5.30%                          | 4.61%              | 6.36%                    |
| Sep 2023        | 3.83%                | 0.67%                         | 4.50%                      | 0.50%               | 5.00%                    | 3.28%               | 5.54%                  | 4.29%                                    | 3.71%                          | 3.19%              | 6.82%                    |
| Aug 2023        | 4.30%                | 0.52%                         | 4.82%                      | 0.70%               | 5.52%                    | 2.65%               | 5.68%                  | 4.84%                                    | 4.13%                          | 5.03%              | 7.43%                    |
| Jul 2023        | 3.90%                | 0.46%                         | 4.37%                      | 0.43%               | 4.80%                    | 3.10%               | 4.19%                  | 4.16%                                    | 4.21%                          | 6.73%              | 6.14%                    |
| Jun 2023        | 3.60%                | 0.71%                         | 4.30%                      | 0.29%               | 4.60%                    | 2.05%               | 5.20%                  | 4.27%                                    | 3.57%                          | 3.68%              | 5.62%                    |
| May 2023        | 3.74%                | 0.52%                         | 4.26%                      | 0.42%               | 4.68%                    | 2.05%               | 4.63%                  | 4.28%                                    | 3.65%                          | 4.71%              | 6.23%                    |
| Apr 2023        | 3.74%                | 0.50%                         | 4.24%                      | 0.45%               | 4.70%                    | 3.29%               | 4.36%                  | 4.55%                                    | 3.74%                          | 5.83%              | 5.73%                    |
| Mar 2023        | 4.17%                | 0.60%                         | 4.77%                      | 0.74%               | 5.51%                    | 4.53%               | 5.14%                  | 5.08%                                    | 4.71%                          | 5.72%              | 6.92%                    |
| Feb 2023        | 3.77%                | 0.50%                         | 4.27%                      | 0.55%               | 4.82%                    | 2.59%               | 4.86%                  | 4.79%                                    | 3.84%                          | 3.93%              | 6.05%                    |
| Jan 2023        | 4.79%                | 0.57%                         | 5.36%                      | 0.97%               | 6.33%                    | 3.50%               | 7.44%                  | 6.25%                                    | 4.57%                          | 5.68%              | 7.15%                    |
| 2023            | 4.07%                | 0.58%                         | 4.65%                      | 0.58%               | 5.23%                    | 3.24%               | 5.34%                  | 4.80%                                    | 4.42%                          | 4.98%              | 6.46%                    |
| Dec 2022        | 4.99%                | 0.74%                         | 5.73%                      | 1.39%               | 7.12%                    | 4.71%               | 7.27%                  | 5.82%                                    | 6.03%                          | 6.97%              | 9.40%                    |
| Nov 2022        | 4.10%                | 0.61%                         | 4.72%                      | 0.75%               | 5.47%                    | 2.99%               | 5.71%                  | 4.53%                                    | 5.22%                          | 6.29%              | 6.63%                    |
| Oct 2022        | 4.47%                | 0.60%                         | 5.06%                      | 0.88%               | 5.94%                    | 2.90%               | 6.46%                  | 4.74%                                    | 5.51%                          | 6.89%              | 7.12%                    |
| Sep 2022        | 4.44%                | 0.57%                         | 5.00%                      | 0.70%               | 5.70%                    | 1.66%               | 6.33%                  | 4.18%                                    | 4.44%                          | 7.42%              | 7.68%                    |
| Aug 2022        | 4.29%                | 0.37%                         | 4.67%                      | 0.77%               | 5.44%                    | 3.92%               | 6.73%                  | 4.37%                                    | 4.78%                          | 6.56%              | 5.55%                    |
| Jul 2022        | 4.44%                | 0.58%                         | 5.03%                      | 1.79%               | 6.82%                    | 3.54%               | 8.11%                  | 6.52%                                    | 6.23%                          | 4.78%              | 7.29%                    |
| Jun 2022        | 4.55%                | 0.54%                         | 5.09%                      | 1.68%               | 6.77%                    | 3.46%               | 7.03%                  | 6.27%                                    | 5.90%                          | 7.16%              | 7.99%                    |
| May 2022        | 3.92%                | 0.46%                         | 4.37%                      | 0.89%               | 5.26%                    | 2.57%               | 5.65%                  | 4.52%                                    | 3.78%                          | 5.95%              | 6.72%                    |
| Apr 2022        | 3.76%                | 0.49%                         | 4.25%                      | 2.37%               | 6.62%                    | 2.94%               | 8.21%                  | 5.58%                                    | 4.79%                          | 6.90%              | 7.65%                    |
| Mar 2022        | 4.20%                | 0.44%                         | 4.64%                      | 4.49%               | 9.13%                    | 4.10%               | 11.28%                 | 7.23%                                    | 6.63%                          | 8.50%              | 11.14%                   |
| Feb 2022        | 4.00%                | 0.39%                         | 4.40%                      | 2.73%               | 7.13%                    | 3.90%               | 8.36%                  | 6.92%                                    | 5.01%                          | 6.82%              | 7.98%                    |
| Jan 2022        | 3.30%                | 0.37%                         | 3.67%                      | 4.37%               | 8.04%                    | 3.56%               | 10.47%                 | 7.26%                                    | 5.23%                          | 7.76%              | 8.71%                    |
| 2022            | 4.20%                | 0.51%                         | 4.72%                      | 1.88%               | 6.60%                    | 3.33%               | 7.63%                  | 5.60%                                    | 5.30%                          | 6.84%              | 7.77%                    |
| Dec 2021        | 3.92%                | 0.47%                         | 4.39%                      | 2.30%               | 6.70%                    | 3.04%               | 9.21%                  | 5.47%                                    | 6.06%                          | 8.15%              | 5.97%                    |
| Nov 2021        | 4.23%                | 0.59%                         | 4.83%                      | 2.22%               | 7.04%                    | 4.69%               | 8.97%                  | 5.41%                                    | 5.50%                          | 8.23%              | 7.67%                    |
| Oct 2021        | 3.86%                | 0.45%                         | 4.31%                      | 1.12%               | 5.43%                    | 5.59%               | 6.74%                  | 4.54%                                    | 4.46%                          | 4.81%              | 5.58%                    |
| Sep 2021        | 4.04%                | 0.51%                         | 4.55%                      | 1.12%               | 5.68%                    | 4.38%               | 6.37%                  | 4.72%                                    | 4.70%                          | 6.30%              | 6.47%                    |
| Aug 2021        | 3.90%                | 0.40%                         | 4.29%                      | 0.99%               | 5.28%                    | 2.69%               | 5.87%                  | 4.50%                                    | 4.26%                          | 4.05%              | 6.69%                    |
| Jul 2021        | 3.81%                | 0.47%                         | 4.28%                      | 0.71%               | 5.00%                    | 3.39%               | 4.80%                  | 5.13%                                    | 3.45%                          | 4.29%              | 6.36%                    |
| Jun 2021        | 3.45%                | 0.46%                         | 3.92%                      | 0.76%               | 4.68%                    | 1.70%               | 4.90%                  | 4.38%                                    | 3.34%                          | 4.11%              | 6.09%                    |
| May 2021        | 3.22%                | 0.33%                         | 3.56%                      | 0.84%               | 4.40%                    | 1.59%               | 5.00%                  | 3.71%                                    | 2.28%                          | 4.93%              | 5.86%                    |
| Apr 2021        | 3.09%                | 0.48%                         | 3.57%                      | 0.94%               | 4.52%                    | 1.63%               | 4.98%                  | 4.10%                                    | 2.58%                          | 4.53%              | 6.00%                    |
| Mar 2021        | 2.99%                | 0.45%                         | 3.44%                      | 1.19%               | 4.63%                    | 1.18%               | 4.92%                  | 4.66%                                    | 3.12%                          | 5.93%              | 5.49%                    |
| Feb 2021        | 3.31%                | 0.39%                         | 3.70%                      | 2.68%               | 6.38%                    | 1.57%               | 6.83%                  | 5.48%                                    | 3.38%                          | 7.78%              | 8.93%                    |
| Jan 2021        | 4.03%                | 0.22%                         | 4.25%                      | 5.24%               | 9.50%                    | 2.43%               | 11.33%                 | 8.22%                                    | 4.37%                          | 13.95%             | 11.62%                   |
| 2021            | 3.66%                | 0.44%                         | 4.09%                      | 1.67%               | 5.76%                    | 2.84%               | 6.66%                  | 5.02%                                    | 3.97%                          | 6.42%              | 6.88%                    |
|                 | 3.00 /6              | J. <del>11</del> 70           | 7.03/0                     | 1.07 /0             | 3.1070                   | 2.04/0              | 0.00 /6                | 3.02 /6                                  | 3.31 /6                        | 0.72 /0            | 0.00 /6                  |