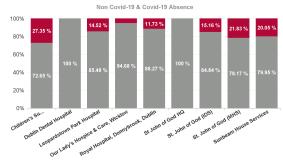

| Health Service Absence Rate - by<br>Care Group : Jul 2024 | Certified<br>absence | Self-<br>certified<br>absence | Non<br>Covid-19<br>absence | Covid-19<br>absence | Total<br>absence<br>rate | Medical &<br>Dental | Nursing &<br>Midwifery | Health &<br>Social Care<br>Professionals | Management & Administrative | General<br>Support | Patient &<br>Client Care |
|-----------------------------------------------------------|----------------------|-------------------------------|----------------------------|---------------------|--------------------------|---------------------|------------------------|------------------------------------------|-----------------------------|--------------------|--------------------------|
| Total                                                     | 3.64%                | 0.66%                         | 4.30%                      | 0.86%               | 5.16%                    | 1.55%               | 6.55%                  | 4.19%                                    | 5.27%                       | 4.94%              | 5.70%                    |
| Children's Sunshine Home                                  | 4.12%                | 1.03%                         | 5.15%                      | 1.94%               | 7.10%                    |                     | 8.31%                  | 0.00%                                    | 0.63%                       | 11.16%             | 7.23%                    |
| Dublin Dental Hospital                                    | 2.44%                | 1.54%                         | 3.98%                      | 0.00%               | 3.98%                    | 0.00%               | 16.15%                 | 0.00%                                    | 5.39%                       | 4.97%              | 0.81%                    |
| Leopardstown Park Hospital                                | 4.29%                | 0.78%                         | 5.07%                      | 0.86%               | 5.94%                    | 18.42%              | 6.04%                  | 0.97%                                    | 3.33%                       | 4.14%              | 8.17%                    |
| Our Lady's Hospice & Care, Wicklow                        | 8.55%                | 0.40%                         | 8.95%                      | 0.50%               | 9.45%                    | 2.36%               | 7.83%                  | 31.32%                                   | 0.00%                       |                    | 11.67%                   |
| Royal Hospital, Donnybrook, Dublin                        | 2.83%                | 0.52%                         | 3.36%                      | 0.45%               | 3.80%                    | 0.00%               | 3.91%                  | 1.07%                                    | 6.20%                       | 3.42%              | 4.64%                    |
| St John of God HQ                                         | 1.53%                | 0.00%                         | 1.53%                      | 0.00%               | 1.53%                    |                     | 0.00%                  | 0.00%                                    | 1.69%                       | 0.00%              |                          |
| St. John of God (IDS)                                     | 3.72%                | 0.62%                         | 4.34%                      | 0.78%               | 5.12%                    | 0.00%               | 5.50%                  | 4.78%                                    | 3.00%                       | 6.44%              | 5.50%                    |
| St. John of God (MHS)                                     | 3.49%                | 0.65%                         | 4.14%                      | 1.16%               | 5.30%                    | 1.60%               | 10.40%                 | 2.67%                                    | 10.13%                      | 6.40%              | 0.00%                    |
| Sunbeam House Services                                    | 3.71%                | 0.61%                         | 4.32%                      | 1.08%               | 5.41%                    |                     | 5.33%                  | 4.53%                                    | 6.90%                       | 7.75%              | 5.91%                    |
| Section 38 Voluntary Agencies                             | 3.64%                | 0.66%                         | 4.30%                      | 0.86%               | 5.16%                    | 1.55%               | 6.55%                  | 4.19%                                    | 5.27%                       | 4.94%              | 5.70%                    |