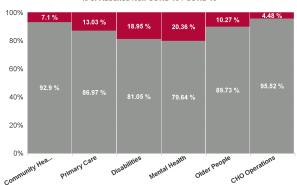

#### % of Absence Non Covid-19 / Covid-19

| Health Service Absence Rate -<br>by Admin : Jul 2024 | Certified absence | Self-<br>certified<br>absence | Non<br>Covid-19<br>absence | Covid-19<br>absence | Total<br>absence<br>rate | Medical &<br>Dental | Nursing &<br>Midwifery | Health &<br>Social Care<br>Professionals | Management &<br>Administrative | General<br>Support | Patient &<br>Client Care |
|------------------------------------------------------|-------------------|-------------------------------|----------------------------|---------------------|--------------------------|---------------------|------------------------|------------------------------------------|--------------------------------|--------------------|--------------------------|
| Total                                                | 4.78%             | 0.58%                         | 5.36%                      | 0.98%               | 6.34%                    | 3.19%               | 7.24%                  | 4.81%                                    | 6.95%                          | 6.86%              | 7.08%                    |
| Community Health & Wellbeing                         | 9.89%             | 0.24%                         | 10.12%                     | 0.77%               | 10.90%                   |                     |                        | 0.00%                                    | 15.28%                         |                    | 5.99%                    |
| Primary Care                                         | 5.88%             | 0.43%                         | 6.31%                      | 1.07%               | 7.38%                    | 4.29%               | 8.88%                  | 4.89%                                    | 9.76%                          | 7.72%              | 9.08%                    |
| Disabilities                                         | 8.16%             | 0.32%                         | 8.48%                      | 2.14%               | 10.62%                   | 42.67%              | 9.39%                  | 11.50%                                   | 5.80%                          |                    | 11.72%                   |
| Mental Health                                        | 4.27%             | 0.49%                         | 4.77%                      | 1.16%               | 5.93%                    | 0.67%               | 6.42%                  | 9.18%                                    | 2.82%                          | 14.08%             | 3.24%                    |
| Older People                                         | 7.16%             | 0.76%                         | 7.92%                      | 0.71%               | 8.63%                    | 0.00%               | 7.18%                  | 0.32%                                    | 7.45%                          | 9.01%              | 11.28%                   |
| CHO Operations                                       | 3.82%             | 0.43%                         | 4.26%                      | 0.20%               | 4.46%                    |                     | 0.00%                  | 0.58%                                    | 5.13%                          |                    |                          |
| Health Service Executive                             | 6.01%             | 0.49%                         | 6.51%                      | 1.11%               | 7.62%                    | 4.10%               | 7.67%                  | 5.95%                                    | 8.05%                          | 10.60%             | 9.32%                    |
| Section 38 Voluntary Agencies                        | 3.64%             | 0.66%                         | 4.30%                      | 0.86%               | 5.16%                    | 1.55%               | 6.55%                  | 4.19%                                    | 5.27%                          | 4.94%              | 5.70%                    |