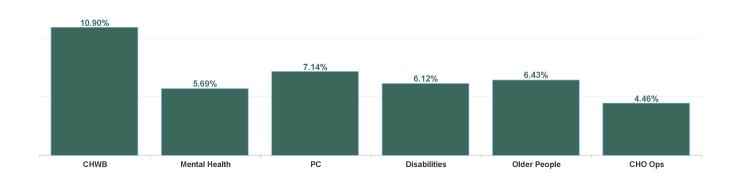

| Health Service Absence Rate<br>- by Care Group : Jul 2024 | Non<br>Covid-19<br>absence | Covid-19<br>absence | Total<br>absence<br>rate |
|-----------------------------------------------------------|----------------------------|---------------------|--------------------------|
| CHO 6                                                     | 5.36%                      | 0.98%               | 6.34%                    |
| Community Health & Wellbeing                              | 10.12%                     | 0.77%               | 10.90%                   |
| Primary Care                                              | 6.21%                      | 0.93%               | 7.14%                    |
| Disabilities                                              | 4.96%                      | 1.16%               | 6.12%                    |
| Mental Health                                             | 4.53%                      | 1.16%               | 5.69%                    |
| Older People                                              | 5.77%                      | 0.66%               | 6.43%                    |
| CHO Operations                                            | 4.26%                      | 0.20%               | 4.46%                    |
| Community Services                                        | 5.36%                      | 0.98%               | 6.34%                    |