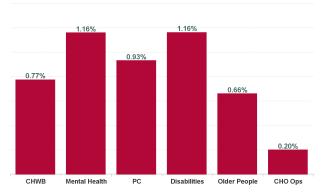

| Health Service Absence Rate<br>- by Care Group: Jul 2024 | Certified<br>absence | Self- certified<br>absence | Non Covid-19<br>absence | Covid-19<br>absence | Total absence<br>rate | % Non<br>Covid-19<br>absence | % Covid-19<br>absence |
|----------------------------------------------------------|----------------------|----------------------------|-------------------------|---------------------|-----------------------|------------------------------|-----------------------|
| CHO 6                                                    | 4.78%                | 0.58%                      | 5.36%                   | 0.98%               | 6.34%                 | 84.56%                       | 15.44%                |
| Community Health & Wellbeing                             | 9.89%                | 0.24%                      | 10.12%                  | 0.77%               | 10.90%                | 92.90%                       | 7.10%                 |
| Primary Care                                             | 5.67%                | 0.54%                      | 6.21%                   | 0.93%               | 7.14%                 | 86.97%                       | 13.03%                |
| Disabilities                                             | 4.40%                | 0.56%                      | 4.96%                   | 1.16%               | 6.12%                 | 81.05%                       | 18.95%                |
| Mental Health                                            | 3.98%                | 0.55%                      | 4.53%                   | 1.16%               | 5.69%                 | 79.64%                       | 20.36%                |
| Older People                                             | 5.07%                | 0.69%                      | 5.77%                   | 0.66%               | 6.43%                 | 89.73%                       | 10.27%                |
| CHO Operations                                           | 3.82%                | 0.43%                      | 4.26%                   | 0.20%               | 4.46%                 | 95.52%                       | 4.48%                 |
| Community Services                                       | 4.78%                | 0.58%                      | 5.36%                   | 0.98%               | 6.34%                 | 84.56%                       | 15.44%                |