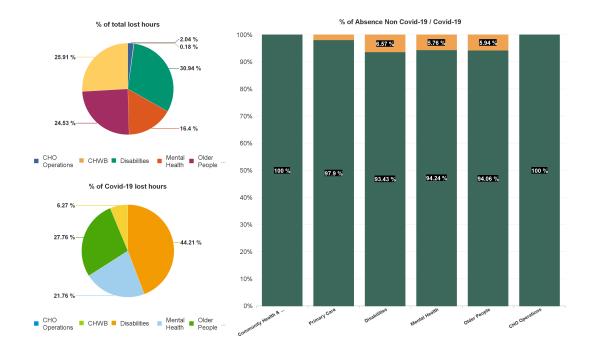

| Health Service Absence Rate<br>- by Care Group: Apr 2024 | Certified<br>absence | Self- certified<br>absence | Non Covid-19<br>absence | Covid-19<br>absence | Total absence<br>rate | % Non<br>Covid-19<br>absence | % Covid-19<br>absence |
|----------------------------------------------------------|----------------------|----------------------------|-------------------------|---------------------|-----------------------|------------------------------|-----------------------|
| CHO 6                                                    | 4.19%                | 0.59%                      | 4.78%                   | 0.25%               | 5.03%                 | 95.02%                       | 4.98%                 |
| Community Health & Wellbeing                             | 1.10%                | 0.84%                      | 1.95%                   | 0.00%               | 1.95%                 | 100.00%                      | 0.00%                 |
| Primary Care                                             | 5.00%                | 0.49%                      | 5.49%                   | 0.12%               | 5.61%                 | 97.90%                       | 2.10%                 |
| Disabilities                                             | 3.56%                | 0.67%                      | 4.24%                   | 0.30%               | 4.53%                 | 93.43%                       | 6.57%                 |
| Mental Health                                            | 3.83%                | 0.47%                      | 4.30%                   | 0.26%               | 4.57%                 | 94.24%                       | 5.76%                 |
| Older People                                             | 4.64%                | 0.66%                      | 5.30%                   | 0.33%               | 5.63%                 | 94.06%                       | 5.94%                 |
| CHO Operations                                           | 4.85%                | 0.40%                      | 5.25%                   | 0.00%               | 5.25%                 | 100.00%                      | 0.00%                 |
| Community Services                                       | 4.19%                | 0.59%                      | 4.78%                   | 0.25%               | 5.03%                 | 95.02%                       | 4.98%                 |

### Total Absence Rate

% of Absence Non Covid-19 / Covid-19

| Health Service Absence Rate<br>- by Care Group : Apr 2024 | Certified<br>absence | Self-<br>certified<br>absence | Non<br>Covid-19<br>absence | Covid-19<br>absence | Total<br>absence<br>rate | Medical &<br>Dental | Nursing &<br>Midwifery | Health &<br>Social Care<br>Professionals | Management &<br>Administrative | General<br>Support | Patient &<br>Client Care |
|-----------------------------------------------------------|----------------------|-------------------------------|----------------------------|---------------------|--------------------------|---------------------|------------------------|------------------------------------------|--------------------------------|--------------------|--------------------------|
| CHO 6                                                     | 4.19%                | 0.59%                         | 4.78%                      | 0.25%               | 5.03%                    | 3.11%               | 5.21%                  | 3.69%                                    | 4.86%                          | 6.73%              | 6.24%                    |
| Community Health & Wellbeing                              | 1.10%                | 0.84%                         | 1.95%                      | 0.00%               | 1.95%                    |                     |                        | 6.45%                                    | 3.08%                          |                    | 0.00%                    |
| Primary Care                                              | 5.00%                | 0.49%                         | 5.49%                      | 0.12%               | 5.61%                    | 3.79%               | 5.42%                  | 4.34%                                    | 7.51%                          | 11.97%             | 5.01%                    |
| Disabilities                                              | 3.56%                | 0.67%                         | 4.24%                      | 0.30%               | 4.53%                    | 36.70%              | 5.62%                  | 3.51%                                    | 2.30%                          | 4.45%              | 5.60%                    |
| Mental Health                                             | 3.83%                | 0.47%                         | 4.30%                      | 0.26%               | 4.57%                    | 1.22%               | 5.70%                  | 3.10%                                    | 3.53%                          | 10.68%             | 5.69%                    |
| Older People                                              | 4.64%                | 0.66%                         | 5.30%                      | 0.33%               | 5.63%                    | 0.00%               | 4.33%                  | 4.64%                                    | 2.78%                          | 5.25%              | 7.95%                    |
| CHO Operations                                            | 4.85%                | 0.40%                         | 5.25%                      | 0.00%               | 5.25%                    |                     | 0.00%                  | 0.00%                                    | 6.02%                          |                    |                          |
| Community Services                                        | 4.19%                | 0.59%                         | 4.78%                      | 0.25%               | 5.03%                    | 3.11%               | 5.21%                  | 3.69%                                    | 4.86%                          | 6.73%              | 6.24%                    |