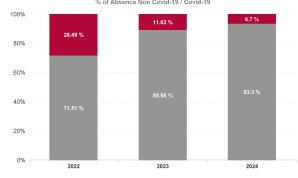

% of Absence Non Covid-19 / Covid-19

| Year / Month | Certified<br>absence | Self-<br>certified<br>absence | Non<br>Covid-19<br>absence | Covid-19<br>absence | Total<br>absence<br>rate | Community<br>Health &<br>Wellbeing | Primary Care | Disabilities | Mental Health | Older People | CHO<br>Operations | Health Service<br>Executive | Primary Care | Disabilities | Mental Health | Older People | Section 38<br>Voluntary<br>Agencies |
|--------------|----------------------|-------------------------------|----------------------------|---------------------|--------------------------|------------------------------------|--------------|--------------|---------------|--------------|-------------------|-----------------------------|--------------|--------------|---------------|--------------|-------------------------------------|
| Apr 2024     | 4.19%                | 0.59%                         | 4.78%                      | 0.25%               | 5.03%                    | 1.95%                              | 5.62%        | 9.99%        | 4.75%         | 5.87%        | 5.25%             | 5.94%                       | 5.56%        | 3.40%        | 4.25%         | 5.44%        | 4.15%                               |
| /lar 2024    | 4.34%                | 0.62%                         | 4.95%                      | 0.28%               | 5.24%                    | 5.85%                              | 5.80%        | 9.09%        | 4.63%         | 7.02%        | 2.92%             | 6.07%                       | 6.00%        | 4.00%        | 4.96%         | 5.01%        | 4.50%                               |
| Feb 2024     | 4.68%                | 0.56%                         | 5.23%                      | 0.30%               | 5.53%                    | 9.25%                              | 5.20%        | 8.20%        | 5.01%         | 7.78%        | 3.44%             | 6.00%                       | 6.33%        | 5.42%        | 4.34%         | 4.40%        | 5.10%                               |
| Jan 2024     | 5.02%                | 0.64%                         | 5.66%                      | 0.64%               | 6.29%                    | 7.07%                              | 5.48%        | 8.67%        | 6.34%         | 8.63%        | 4.30%             | 6.64%                       | 11.62%       | 5.34%        | 5.04%         | 6.19%        | 5.94%                               |
| 2024         | 4.56%                | 0.60%                         | 5.16%                      | 0.37%               | 5.53%                    | 6.30%                              | 5.52%        | 9.00%        | 5.21%         | 7.35%        | 4.03%             | 6.17%                       | 7.40%        | 4.55%        | 4.64%         | 5.27%        | 4.92%                               |
| Dec 2023     | 4.54%                | 0.69%                         | 5.24%                      | 0.79%               | 6.02%                    | 7.54%                              | 5.40%        | 10.22%       | 5.11%         | 7.65%        | 4.64%             | 6.42%                       | 10.51%       | 5.47%        | 3.98%         | 5.62%        | 5.66%                               |
| Nov 2023     | 4.30%                | 0.67%                         | 4.98%                      | 0.50%               | 5.48%                    | 6.37%                              | 4.89%        | 7.75%        | 4.17%         | 8.33%        | 3.04%             | 5.69%                       | 7.28%        | 5.48%        | 4.71%         | 4.58%        | 5.27%                               |
| Dct 2023     | 4.18%                | 0.54%                         | 4.72%                      | 0.60%               | 5.32%                    | 0.28%                              | 5.26%        | 7.94%        | 5.11%         | 6.99%        | 4.68%             | 5.84%                       | 7.36%        | 4.75%        | 3.74%         | 4.81%        | 4.82%                               |
| Sep 2023     | 3.83%                | 0.67%                         | 4.50%                      | 0.50%               | 5.00%                    | 2.17%                              | 4.92%        | 7.36%        | 4.19%         | 8.26%        | 5.54%             | 5.73%                       | 8.27%        | 4.56%        | 2.80%         | 3.76%        | 4.36%                               |
| Aug 2023     | 4.30%                | 0.52%                         | 4.82%                      | 0.70%               | 5.52%                    | 0.60%                              | 4.74%        | 6.48%        | 4.67%         | 7.85%        | 4.97%             | 5.57%                       | 4.63%        | 5.51%        |               | 5.71%        | 5.46%                               |
| Jul 2023     | 3.90%                | 0.46%                         | 4.37%                      | 0.43%               | 4.80%                    | 1.66%                              | 4.47%        | 5.97%        | 3.22%         | 6.30%        | 6.04%             | 4.79%                       | 5.89%        | 5.14%        | 2.82%         | 4.76%        | 4.80%                               |
| Jun 2023     | 3.60%                | 0.71%                         | 4.30%                      | 0.29%               | 4.60%                    | 0.32%                              | 3.97%        | 5.95%        | 3.56%         | 6.92%        | 3.32%             | 4.67%                       | 3.98%        | 5.16%        | 2.88%         | 4.15%        | 4.53%                               |
| May 2023     | 3.74%                | 0.52%                         | 4.26%                      | 0.42%               | 4.68%                    | 3.67%                              | 3.95%        | 7.15%        | 4.09%         | 7.22%        | 3.35%             | 5.02%                       | 3.31%        | 4.80%        | 1.97%         | 5.14%        | 4.37%                               |
| Apr 2023     | 3.74%                | 0.50%                         | 4.24%                      | 0.45%               | 4.70%                    | 1.66%                              | 4.46%        | 5.95%        | 3.22%         | 6.28%        | 6.04%             | 4.79%                       | 2.23%        | 5.10%        | 3.61%         | 4.82%        | 4.63%                               |
| Mar 2023     | 4.17%                | 0.60%                         | 4.77%                      | 0.74%               | 5.51%                    | 3.19%                              | 4.77%        | 6.85%        | 5.27%         | 8.15%        | 4.51%             | 5.77%                       | 4.43%        | 5.97%        | 3.57%         | 4.84%        | 5.29%                               |
| Feb 2023     | 3.77%                | 0.50%                         | 4.27%                      | 0.55%               | 4.82%                    | 0.66%                              | 5.97%        | 6.29%        | 4.22%         | 6.25%        | 2.81%             | 5.44%                       | 4.37%        | 4.36%        | 3.34%         | 4.80%        | 4.31%                               |
| Jan 2023     | 4.79%                | 0.57%                         | 5.36%                      | 0.97%               | 6.33%                    | 2.69%                              | 6.66%        | 8.18%        | 6.81%         | 8.52%        | 4.72%             | 7.12%                       | 6.39%        | 5.11%        | 4.65%         | 7.15%        | 5.62%                               |
| 2023         | 4.07%                | 0.58%                         | 4.65%                      | 0.58%               | 5.23%                    | 2.70%                              | 4.95%        | 7.20%        | 4.49%         | 7.41%        | 4.45%             | 5.58%                       | 5.71%        | 5.12%        | 3.44%         | 4.97%        | 4.91%                               |
| Dec 2022     | 4.99%                | 0.74%                         | 5.73%                      | 1.39%               | 7.12%                    | 0.64%                              | 7.70%        | 9.86%        | 6.73%         | 10.12%       | 4.44%             | 8.09%                       | 8.26%        | 6.27%        | 3.92%         | 7.58%        | 6.36%                               |
| Nov 2022     | 4.10%                | 0.61%                         | 4.72%                      | 0.75%               | 5.47%                    | 4.12%                              | 5.50%        | 6.92%        | 5.25%         | 10.04%       | 3.37%             | 6.41%                       | 8.21%        | 4.38%        | 2.64%         | 5.55%        | 4.65%                               |
| Oct 2022     | 4.47%                | 0.60%                         | 5.06%                      | 0.88%               | 5.94%                    | 22.08%                             | 5.89%        | 7.60%        | 6.94%         | 7.80%        | 3.77%             | 6.74%                       | 7.51%        | 5.49%        | 1.92%         | 5.64%        | 5.22%                               |
| Sep 2022     | 4.44%                | 0.57%                         | 5.00%                      | 0.70%               | 5.70%                    | 18.77%                             | 4.80%        | 6.97%        | 6.35%         | 8.18%        | 1.09%             | 6.04%                       | 8.33%        | 4.80%        | 3.73%         | 6.73%        | 5.39%                               |
| Aug 2022     | 4.29%                | 0.37%                         | 4.67%                      | 0.77%               | 5.44%                    | 6.11%                              | 6.10%        | 6.55%        | 6.68%         | 6.93%        | 3.96%             | 6.39%                       | 8.09%        | 4.01%        | 4.78%         | 5.99%        | 4.82%                               |
| Jul 2022     | 4.44%                | 0.58%                         | 5.03%                      | 1.79%               | 6.82%                    | 7.58%                              | 7.84%        | 8.21%        | 6.37%         | 8.08%        | 3.14%             | 7.44%                       | 7.20%        | 5.39%        | 8.27%         | 5.93%        | 6.14%                               |
| Jun 2022     | 4.55%                | 0.54%                         | 5.09%                      | 1.68%               | 6.77%                    | 11.45%                             | 7.23%        | 9.08%        | 5.45%         | 8.23%        | 5.81%             | 7.21%                       | 2.81%        | 6.89%        | 5.14%         | 6.76%        | 6.37%                               |
| May 2022     | 3.92%                | 0.46%                         | 4.37%                      | 0.89%               | 5.26%                    | 1.26%                              | 6.58%        | 8.60%        | 4.61%         | 7.02%        | 3.37%             | 6.33%                       | 2.26%        | 4.31%        | 4.18%         | 4.64%        | 4.24%                               |
| Apr 2022     | 3.76%                | 0.49%                         | 4.25%                      | 2.37%               | 6.62%                    | 0.82%                              | 7.41%        | 9.95%        | 5.59%         | 8.63%        | 3.59%             | 7.39%                       | 1.40%        | 5.91%        | 6.41%         | 6.36%        | 5.88%                               |
| Mar 2022     | 4.20%                | 0.44%                         | 4.64%                      | 4.49%               | 9.13%                    | 5.54%                              | 9.96%        | 11.71%       | 7.97%         | 12.88%       | 4.06%             | 10.10%                      | 1.34%        | 8.84%        | 4.06%         | 10.13%       | 8.18%                               |
| Feb 2022     | 4.00%                | 0.39%                         | 4.40%                      | 2.73%               | 7.13%                    | 16.72%                             | 6.67%        | 9.73%        | 7.11%         | 7.65%        |                   | 7.37%                       | 1.55%        | 7.63%        | 3.73%         | 7.99%        | 6.90%                               |
| Jan 2022     | 3.30%                | 0.37%                         | 3.67%                      | 4.37%               | 8.04%                    | 0.73%                              | 7.14%        | 10.46%       | 8.57%         | 9.48%        |                   | 8.32%                       | 1.70%        | 7.73%        | 5.58%         | 9.99%        | 7.76%                               |
| 2022         | 4.20%                | 0.51%                         | 4.72%                      | 1.88%               | 6.60%                    | 7.21%                              | 6.91%        | 8.84%        | 6.46%         | 8.76%        | 3.63%             | 7.33%                       | 5.30%        | 5.96%        | 4.53%         | 6.94%        | 5.94%                               |
| Dec 2021     | 3.92%                | 0.47%                         | 4.39%                      | 2.30%               | 6.70%                    | 0.00%                              | 6.83%        | 11.98%       | 6.69%         | 7.69%        |                   | 7.59%                       | 1.70%        | 5.07%        | 4.99%         | 8.71%        | 5.85%                               |
| Nov 2021     | 4.23%                | 0.59%                         | 4.83%                      | 2.22%               | 7.04%                    | 0.00%                              | 6.76%        | 9.92%        | 7.69%         | 9.82%        |                   | 7.90%                       | 1.70%        | 6.09%        | 2.84%         | 9.09%        | 6.22%                               |
| Det 2021     | 3.86%                | 0.45%                         | 4.31%                      | 1.12%               | 5.43%                    | 0.00%                              | 5.71%        | 7.62%        | 5.49%         | 7.39%        |                   | 6.22%                       | 1.17%        | 4.74%        | 4.41%         | 5.47%        | 4.72%                               |
| Sep 2021     | 4.04%                | 0.51%                         | 4.55%                      | 1.12%               | 5.68%                    | 0.00%                              | 5.74%        | 12.13%       | 3.92%         | 7.68%        |                   | 6.51%                       | 1.17%        | 5.00%        | 3.38%         | 6.11%        | 4.89%                               |
| Jug 2021     | 3.90%                | 0.40%                         | 4.29%                      | 0.99%               | 5.28%                    | 0.00%                              | 4.98%        | 12.67%       | 4.19%         | 6.89%        |                   | 6.20%                       | 1.29%        | 4.07%        | 4.46%         | 5.68%        | 4.42%                               |
| lul 2021     | 3.81%                | 0.47%                         | 4.28%                      | 0.71%               | 5.00%                    | 0.00%                              | 4.10%        | 10.05%       | 3.77%         | 6.23%        |                   | 5.22%                       | 1.49%        | 5.19%        | 3.79%         | 5.01%        | 4.79%                               |
| lun 2021     | 3.45%                | 0.46%                         | 3.92%                      | 0.76%               | 4.68%                    | 2.39%                              | 3.82%        | 7.64%        | 3.76%         | 6.80%        |                   | 4.87%                       | 1.81%        | 4.35%        | 4.15%         | 5.47%        | 4.49%                               |
| Way 2021     | 3.22%                | 0.33%                         | 3.56%                      | 0.84%               | 4.40%                    | 0.00%                              | 3.37%        | 5.87%        | 3.98%         | 6.96%        |                   | 4.52%                       | 1.61%        | 3.99%        | 3.23%         | 5.97%        | 4.28%                               |
| Apr 2021     | 3.09%                | 0.48%                         | 3.57%                      | 0.94%               | 4.52%                    | 0.00%                              | 3.32%        | 6.39%        | 3.72%         | 7.37%        |                   | 4.57%                       | 1.61%        | 4.64%        | 2.94%         | 5.36%        | 4.47%                               |
| 4ar 2021     | 2.99%                | 0.45%                         | 3.44%                      | 1.19%               | 4.63%                    | 6.40%                              | 3.09%        | 5.65%        | 3.86%         | 6.99%        |                   | 4.34%                       | 1.61%        | 4.24%        | 4.35%         | 7.31%        | 4.90%                               |
| Feb 2021     | 3.31%                | 0.39%                         | 3.70%                      | 2.68%               | 6.38%                    | 6.41%                              | 4.16%        | 5.79%        | 5.12%         | 9.14%        |                   | 5.51%                       | 1.81%        | 6.30%        | 3.70%         | 12.10%       | 7.16%                               |
| Jan 2021     | 4.03%                | 0.22%                         | 4.25%                      | 5.24%               | 9.50%                    | 5.90%                              | 6.78%        | 6.73%        | 12.75%        | 9.81%        |                   | 8.76%                       | 1.81%        | 9.49%        | 5.69%         | 15.39%       | 10.21%                              |
| 2021         | 3.66%                | 0.44%                         | 4.09%                      | 1.67%               | 5.76%                    | 2.10%                              | 4.91%        | 8.48%        | 5.44%         | 7.73%        |                   | 6.03%                       | 1.56%        | 5.24%        | 3.98%         | 7.63%        | 5.52%                               |