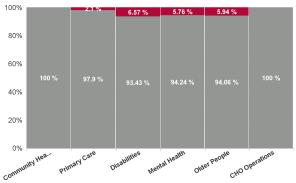

| Health Service Absence Rate -<br>by Admin : Apr 2024 | Certified<br>absence | Self-<br>certified<br>absence | Non<br>Covid-19<br>absence | Covid-19<br>absence | Total<br>absence<br>rate | Medical &<br>Dental | Nursing &<br>Midwifery | Health &<br>Social Care<br>Professionals | Management &<br>Administrative | General<br>Support | Patient &<br>Client Care |
|------------------------------------------------------|----------------------|-------------------------------|----------------------------|---------------------|--------------------------|---------------------|------------------------|------------------------------------------|--------------------------------|--------------------|--------------------------|
| Total                                                | 4.19%                | 0.59%                         | 4.78%                      | 0.25%               | 5.03%                    | 3.11%               | 5.21%                  | 3.69%                                    | 4.86%                          | 6.73%              | 6.24%                    |
| Community Health & Wellbeing                         | 1.10%                | 0.84%                         | 1.95%                      | 0.00%               | 1.95%                    |                     |                        | 6.45%                                    | 3.08%                          |                    | 0.00%                    |
| Primary Care                                         | 4.97%                | 0.51%                         | 5.48%                      | 0.14%               | 5.62%                    | 3.19%               | 4.72%                  | 4.14%                                    | 8.09%                          | 15.34%             | 7.44%                    |
| Disabilities                                         | 8.06%                | 0.81%                         | 8.87%                      | 1.12%               | 9.99%                    | 42.36%              | 9.22%                  | 6.65%                                    | 2.24%                          | 0.00%              | 13.16%                   |
| Mental Health                                        | 3.84%                | 0.49%                         | 4.33%                      | 0.42%               | 4.75%                    | 0.14%               | 4.57%                  | 5.49%                                    | 1.89%                          | 10.84%             | 6.04%                    |
| Older People                                         | 4.78%                | 0.78%                         | 5.56%                      | 0.31%               | 5.87%                    | 0.00%               | 5.11%                  | 7.56%                                    | 0.81%                          | 3.50%              | 8.53%                    |
| CHO Operations                                       | 4.85%                | 0.40%                         | 5.25%                      | 0.00%               | 5.25%                    |                     | 0.00%                  | 0.00%                                    | 6.02%                          |                    |                          |
| Health Service Executive                             | 5.00%                | 0.60%                         | 5.59%                      | 0.35%               | 5.94%                    | 3.13%               | 5.26%                  | 4.71%                                    | 5.83%                          | 7.71%              | 8.80%                    |
| Section 38 Voluntary Agencies                        | 3.41%                | 0.58%                         | 3.99%                      | 0.16%               | 4.15%                    | 3.07%               | 5.14%                  | 3.10%                                    | 3.34%                          | 6.19%              | 4.53%                    |