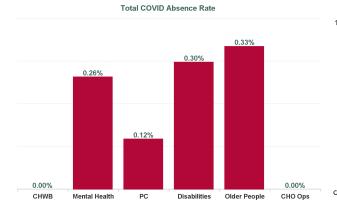

| Health Service Absence Rate<br>- by Care Group: Apr 2024 | Certified<br>absence | Self- certified<br>absence | Non Covid-19<br>absence | Covid-19<br>absence | Total absence<br>rate | % Non<br>Covid-19<br>absence | % Covid-19<br>absence |
|----------------------------------------------------------|----------------------|----------------------------|-------------------------|---------------------|-----------------------|------------------------------|-----------------------|
| CHO 6                                                    | 4.19%                | 0.59%                      | 4.78%                   | 0.25%               | 5.03%                 | 95.02%                       | 4.98%                 |
| Community Health & Wellbeing                             | 1.10%                | 0.84%                      | 1.95%                   | 0.00%               | 1.95%                 | 100.00%                      | 0.00%                 |
| Primary Care                                             | 5.00%                | 0.49%                      | 5.49%                   | 0.12%               | 5.61%                 | 97.90%                       | 2.10%                 |
| Disabilities                                             | 3.56%                | 0.67%                      | 4.24%                   | 0.30%               | 4.53%                 | 93.43%                       | 6.57%                 |
| Mental Health                                            | 3.83%                | 0.47%                      | 4.30%                   | 0.26%               | 4.57%                 | 94.24%                       | 5.76%                 |
| Older People                                             | 4.64%                | 0.66%                      | 5.30%                   | 0.33%               | 5.63%                 | 94.06%                       | 5.94%                 |
| CHO Operations                                           | 4.85%                | 0.40%                      | 5.25%                   | 0.00%               | 5.25%                 | 100.00%                      | 0.00%                 |
| Community Services                                       | 4.19%                | 0.59%                      | 4.78%                   | 0.25%               | 5.03%                 | 95.02%                       | 4.98%                 |