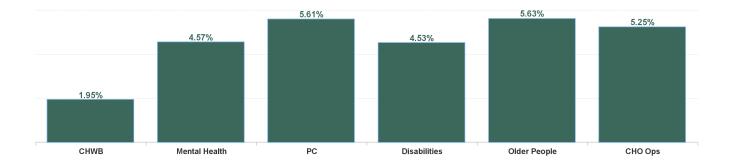

| Health Service Absence Rate<br>- by Care Group: Apr 2024 | Certified<br>absence | Self- certified<br>absence | Non Covid-19<br>absence | Covid-19<br>absence | Total absence<br>rate | % Non<br>Covid-19<br>absence | % Covid-19<br>absence |
|----------------------------------------------------------|----------------------|----------------------------|-------------------------|---------------------|-----------------------|------------------------------|-----------------------|
| CHO 6                                                    | 4.19%                | 0.59%                      | 4.78%                   | 0.25%               | 5.03%                 | 95.02%                       | 4.98%                 |
| Community Health & Wellbeing                             | 1.10%                | 0.84%                      | 1.95%                   | 0.00%               | 1.95%                 | 100.00%                      | 0.00%                 |
| Primary Care                                             | 5.00%                | 0.49%                      | 5.49%                   | 0.12%               | 5.61%                 | 97.90%                       | 2.10%                 |
| Disabilities                                             | 3.56%                | 0.67%                      | 4.24%                   | 0.30%               | 4.53%                 | 93.43%                       | 6.57%                 |
| Mental Health                                            | 3.83%                | 0.47%                      | 4.30%                   | 0.26%               | 4.57%                 | 94.24%                       | 5.76%                 |
| Older People                                             | 4.64%                | 0.66%                      | 5.30%                   | 0.33%               | 5.63%                 | 94.06%                       | 5.94%                 |
| CHO Operations                                           | 4.85%                | 0.40%                      | 5.25%                   | 0.00%               | 5.25%                 | 100.00%                      | 0.00%                 |
| Community Services                                       | 4.19%                | 0.59%                      | 4.78%                   | 0.25%               | 5.03%                 | 95.02%                       | 4.98%                 |