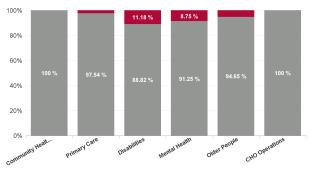

| Health Service Absence Rate<br>- by Care Group: Apr 2024 | Certified<br>absence | Self- certified<br>absence | Non Covid-19<br>absence | Covid-19<br>absence | Total absence<br>rate | % Non<br>Covid-19<br>absence | % Covid-19<br>absence |
|----------------------------------------------------------|----------------------|----------------------------|-------------------------|---------------------|-----------------------|------------------------------|-----------------------|
| CHO 6                                                    | 4.19%                | 0.59%                      | 4.78%                   | 0.25%               | 5.03%                 | 95.02%                       | 4.98%                 |
| Community Health & Wellbeing                             | 1.10%                | 0.84%                      | 1.95%                   | 0.00%               | 1.95%                 | 100.00%                      | 0.00%                 |
| Primary Care                                             | 5.00%                | 0.49%                      | 5.49%                   | 0.12%               | 5.61%                 | 97.90%                       | 2.10%                 |
| Disabilities                                             | 3.56%                | 0.67%                      | 4.24%                   | 0.30%               | 4.53%                 | 93.43%                       | 6.57%                 |
| Mental Health                                            | 3.83%                | 0.47%                      | 4.30%                   | 0.26%               | 4.57%                 | 94.24%                       | 5.76%                 |
| Older People                                             | 4.64%                | 0.66%                      | 5.30%                   | 0.33%               | 5.63%                 | 94.06%                       | 5.94%                 |
| CHO Operations                                           | 4.85%                | 0.40%                      | 5.25%                   | 0.00%               | 5.25%                 | 100.00%                      | 0.00%                 |
| Community Services                                       | 4.19%                | 0.59%                      | 4.78%                   | 0.25%               | 5.03%                 | 95.02%                       | 4.98%                 |