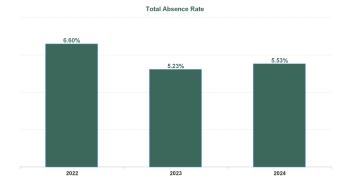

| Year /<br>Month | Certified<br>absence | Self-<br>certified<br>absence | Non<br>Covid-19<br>absence | Covid-19<br>absence | Total<br>absence<br>rate | Medical &<br>Dental | Nursing &<br>Midwifery | Health &<br>Social Care<br>Professionals | Management &<br>Administrative | General<br>Support | Patient &<br>Client Care |
|-----------------|----------------------|-------------------------------|----------------------------|---------------------|--------------------------|---------------------|------------------------|------------------------------------------|--------------------------------|--------------------|--------------------------|
| Apr 2024        | 4.19%                | 0.59%                         | 4.78%                      | 0.25%               | 5.03%                    | 3.11%               | 5.21%                  | 3.69%                                    | 4.86%                          | 6.73%              | 6.24%                    |
| Mar 2024        | 4.34%                | 0.62%                         | 4.95%                      | 0.28%               | 5.24%                    | 3.00%               | 5.17%                  | 4.77%                                    | 4.91%                          | 5.48%              | 6.33%                    |
| Feb 2024        | 4.68%                | 0.56%                         | 5.23%                      | 0.30%               | 5.53%                    | 2.80%               | 5.37%                  | 5.25%                                    | 4.80%                          | 4.54%              | 7.19%                    |
| Jan 2024        | 5.02%                | 0.64%                         | 5.66%                      | 0.64%               | 6.29%                    | 3.52%               | 6.44%                  | 5.83%                                    | 5.93%                          | 8.57%              | 6.87%                    |
| 2024            | 4.56%                | 0.60%                         | 5.16%                      | 0.37%               | 5.53%                    | 3.11%               | 5.56%                  | 4.88%                                    | 5.14%                          | 6.36%              | 6.66%                    |
| Dec 2023        | 4.54%                | 0.69%                         | 5.24%                      | 0.79%               | 6.02%                    | 3.30%               | 6.63%                  | 5.76%                                    | 5.52%                          | 5.62%              | 6.62%                    |
| Nov 2023        | 4.30%                | 0.67%                         | 4.98%                      | 0.50%               | 5.48%                    | 3.67%               | 5.16%                  | 4.75%                                    | 5.96%                          | 5.50%              | 6.58%                    |
| Oct 2023        | 4.18%                | 0.54%                         | 4.72%                      | 0.60%               | 5.32%                    | 4.56%               | 5.27%                  | 4.57%                                    | 5.30%                          | 4.61%              | 6.36%                    |
| Sep 2023        | 3.83%                | 0.67%                         | 4.50%                      | 0.50%               | 5.00%                    | 3.28%               | 5.54%                  | 4.29%                                    | 3.71%                          | 3.19%              | 6.82%                    |
| Aug 2023        | 4.30%                | 0.52%                         | 4.82%                      | 0.70%               | 5.52%                    | 2.65%               | 5.68%                  | 4.84%                                    | 4.13%                          | 5.03%              | 7.43%                    |
| Jul 2023        | 3.90%                | 0.46%                         | 4.37%                      | 0.43%               | 4.80%                    | 3.10%               | 4.19%                  | 4.16%                                    | 4.21%                          | 6.73%              | 6.14%                    |
| Jun 2023        | 3.60%                | 0.71%                         | 4.30%                      | 0.29%               | 4.60%                    | 2.05%               | 5.20%                  | 4.27%                                    | 3.57%                          | 3.68%              | 5.62%                    |
| May 2023        | 3.74%                | 0.52%                         | 4.26%                      | 0.42%               | 4.68%                    | 2.05%               | 4.63%                  | 4.28%                                    | 3.65%                          | 4.71%              | 6.23%                    |
| Apr 2023        | 3.74%                | 0.50%                         | 4.24%                      | 0.45%               | 4.70%                    | 3.29%               | 4.36%                  | 4.55%                                    | 3.74%                          | 5.83%              | 5.73%                    |
| Mar 2023        | 4.17%                | 0.60%                         | 4.77%                      | 0.74%               | 5.51%                    | 4.53%               | 5.14%                  | 5.08%                                    | 4.71%                          | 5.72%              | 6.92%                    |
| Feb 2023        | 3.77%                | 0.50%                         | 4.27%                      | 0.55%               | 4.82%                    | 2.59%               | 4.86%                  | 4.79%                                    | 3.84%                          | 3.93%              | 6.05%                    |
| Jan 2023        | 4.79%                | 0.57%                         | 5.36%                      | 0.97%               | 6.33%                    | 3.50%               | 7.44%                  | 6.25%                                    | 4.57%                          | 5.68%              | 7.15%                    |
| 2023            | 4.07%                | 0.58%                         | 4.65%                      | 0.58%               | 5.23%                    | 3.24%               | 5.34%                  | 4.80%                                    | 4.42%                          | 4.98%              | 6.46%                    |
| Dec 2022        | 4.99%                | 0.74%                         | 5.73%                      | 1.39%               | 7.12%                    | 4.71%               | 7.27%                  | 5.82%                                    | 6.03%                          | 6.97%              | 9.40%                    |
| Nov 2022        | 4.10%                | 0.61%                         | 4.72%                      | 0.75%               | 5.47%                    | 2.99%               | 5.71%                  | 4.53%                                    | 5.22%                          | 6.29%              | 6.63%                    |
| Oct 2022        | 4.47%                | 0.60%                         | 5.06%                      | 0.88%               | 5.94%                    | 2.90%               | 6.46%                  | 4.74%                                    | 5.51%                          | 6.89%              | 7.12%                    |
| Sep 2022        | 4.44%                | 0.57%                         | 5.00%                      | 0.70%               | 5.70%                    | 1.66%               | 6.33%                  | 4.18%                                    | 4.44%                          | 7.42%              | 7.68%                    |
| Aug 2022        | 4.29%                | 0.37%                         | 4.67%                      | 0.77%               | 5.44%                    | 3.92%               | 6.73%                  | 4.37%                                    | 4.78%                          | 6.56%              | 5.55%                    |
| Jul 2022        | 4.44%                | 0.58%                         | 5.03%                      | 1.79%               | 6.82%                    | 3.54%               | 8.11%                  | 6.52%                                    | 6.23%                          | 4.78%              | 7.29%                    |
| Jun 2022        | 4.55%                | 0.54%                         | 5.09%                      | 1.68%               | 6.77%                    | 3.46%               | 7.03%                  | 6.27%                                    | 5.90%                          | 7.16%              | 7.99%                    |
| May 2022        | 3.92%                | 0.46%                         | 4.37%                      | 0.89%               | 5.26%                    | 2.57%               | 5.65%                  | 4.52%                                    | 3.78%                          | 5.95%              | 6.72%                    |
| Apr 2022        | 3.76%                | 0.49%                         | 4.25%                      | 2.37%               | 6.62%                    | 2.94%               | 8.21%                  | 5.58%                                    | 4.79%                          | 6.90%              | 7.65%                    |
| Mar 2022        | 4.20%                | 0.44%                         | 4.64%                      | 4.49%               | 9.13%                    | 4.10%               | 11.28%                 | 7.23%                                    | 6.63%                          | 8.50%              | 11.14%                   |
| Feb 2022        | 4.00%                | 0.39%                         | 4.40%                      | 2.73%               | 7.13%                    | 3.90%               | 8.36%                  | 6.92%                                    | 5.01%                          | 6.82%              | 7.98%                    |
| Jan 2022        | 3.30%                | 0.37%                         | 3.67%                      | 4.37%               | 8.04%                    | 3.56%               | 10.47%                 | 7.26%                                    | 5.23%                          | 7.76%              | 8.71%                    |
| 2022            | 4.20%                | 0.51%                         | 4.72%                      | 1.88%               | 6.60%                    | 3.33%               | 7.63%                  | 5.60%                                    | 5.30%                          | 6.84%              | 7.77%                    |
| Dec 2021        | 3.92%                | 0.47%                         | 4.39%                      | 2.30%               | 6.70%                    | 3.04%               | 9.21%                  | 5.47%                                    | 6.06%                          | 8.15%              | 5.97%                    |
| Nov 2021        | 4.23%                | 0.59%                         | 4.83%                      | 2.22%               | 7.04%                    | 4.69%               | 8.97%                  | 5.41%                                    | 5.50%                          | 8.23%              | 7.67%                    |
| Oct 2021        | 3.86%                | 0.45%                         | 4.31%                      | 1.12%               | 5.43%                    | 5.59%               | 6.74%                  | 4.54%                                    | 4.46%                          | 4.81%              | 5.58%                    |
| Sep 2021        | 4.04%                | 0.51%                         | 4.55%                      | 1.12%               | 5.68%                    | 4.38%               | 6.37%                  | 4.72%                                    | 4.70%                          | 6.30%              | 6.47%                    |
| Aug 2021        | 3.90%                | 0.40%                         | 4.29%                      | 0.99%               | 5.28%                    | 2.69%               | 5.87%                  | 4.50%                                    | 4.26%                          | 4.05%              | 6.69%                    |
| Jul 2021        | 3.81%                | 0.47%                         | 4.28%                      | 0.71%               | 5.00%                    | 3.39%               | 4.80%                  | 5.13%                                    | 3.45%                          | 4.29%              | 6.36%                    |
| Jun 2021        | 3.45%                | 0.46%                         | 3.92%                      | 0.76%               | 4.68%                    | 1.70%               | 4.90%                  | 4.38%                                    | 3.34%                          | 4.11%              | 6.09%                    |
| May 2021        | 3.22%                | 0.33%                         | 3.56%                      | 0.84%               | 4.40%                    | 1.59%               | 5.00%                  | 3.71%                                    | 2.28%                          | 4.93%              | 5.86%                    |
| Apr 2021        | 3.09%                | 0.48%                         | 3.57%                      | 0.94%               | 4.52%                    | 1.63%               | 4.98%                  | 4.10%                                    | 2.58%                          | 4.53%              | 6.00%                    |
| Mar 2021        | 2.99%                | 0.45%                         | 3.44%                      | 1.19%               | 4.63%                    | 1.18%               | 4.92%                  | 4.66%                                    | 3.12%                          | 5.93%              | 5.49%                    |
| Feb 2021        | 3.31%                | 0.39%                         | 3.70%                      | 2.68%               | 6.38%                    | 1.57%               | 6.83%                  | 5.48%                                    | 3.38%                          | 7.78%              | 8.93%                    |
| Jan 2021        | 4.03%                | 0.22%                         | 4.25%                      | 5.24%               | 9.50%                    | 2.43%               | 11.33%                 | 8.22%                                    | 4.37%                          | 13.95%             | 11.62%                   |
| 2021            | 3.66%                | 0.44%                         | 4.09%                      | 1.67%               | 5.76%                    | 2.84%               | 6.66%                  | 5.02%                                    | 3.97%                          | 6.42%              | 6.88%                    |

| Year / Month | Certified<br>absence | Self-<br>certified<br>absence | Total<br>absence<br>rate | Non<br>Covid-19<br>absence | Covid-19<br>Absence | СНШВ   | Mental Health | PC    | Disabilities | Older People | CHO Ops |
|--------------|----------------------|-------------------------------|--------------------------|----------------------------|---------------------|--------|---------------|-------|--------------|--------------|---------|
| Apr 2024     | 4.19%                | 0.59%                         | 5.03%                    | 4.78%                      | 0.25%               | 1.95%  | 4.57%         | 5.61% | 4.53%        | 5.63%        | 5.25%   |
| Mar 2024     | 4.34%                | 0.62%                         | 5.24%                    | 4.95%                      | 0.28%               | 5.85%  | 4.75%         | 5.83% | 4.84%        | 5.84%        | 2.92%   |
| Feb 2024     | 4.68%                | 0.56%                         | 5.53%                    | 5.23%                      | 0.30%               | 9.25%  | 4.75%         | 5.37% | 5.88%        | 5.86%        | 3.44%   |
| Jan 2024     | 5.02%                | 0.64%                         | 6.29%                    | 5.66%                      | 0.64%               | 7.07%  | 5.90%         | 6.36% | 5.91%        | 7.29%        | 4.30%   |
| 2024         | 4.56%                | 0.60%                         | 5.53%                    | 5.16%                      | 0.37%               | 6.30%  | 5.00%         | 5.80% | 5.30%        | 6.17%        | 4.03%   |
| Dec 2023     | 4.54%                | 0.69%                         | 6.02%                    | 5.24%                      | 0.79%               | 7.54%  | 4.67%         | 6.25% | 6.32%        | 6.48%        | 4.64%   |
| Nov 2023     | 4.30%                | 0.67%                         | 5.48%                    | 4.98%                      | 0.50%               | 6.37%  | 4.38%         | 5.23% | 5.86%        | 6.24%        | 3.04%   |
| Oct 2023     | 4.18%                | 0.54%                         | 5.32%                    | 4.72%                      | 0.60%               | 0.28%  | 4.61%         | 5.57% | 5.30%        | 5.77%        | 4.68%   |
| Sep 2023     | 3.83%                | 0.67%                         | 5.00%                    | 4.50%                      | 0.50%               | 2.17%  | 3.65%         | 5.43% | 5.00%        | 5.60%        | 5.54%   |
| Aug 2023     | 4.30%                | 0.52%                         | 5.52%                    | 4.82%                      | 0.70%               | 0.60%  | 4.67%         | 4.72% | 5.68%        | 7.09%        | 4.97%   |
| Jul 2023     | 3.90%                | 0.46%                         | 4.80%                    | 4.37%                      | 0.43%               | 1.66%  | 3.07%         | 4.73% | 5.27%        | 5.39%        | 6.04%   |
| Jun 2023     | 3.60%                | 0.71%                         | 4.60%                    | 4.30%                      | 0.29%               | 0.32%  | 3.27%         | 3.97% | 5.28%        | 5.36%        | 3.32%   |
| May 2023     | 3.74%                | 0.52%                         | 4.68%                    | 4.26%                      | 0.42%               | 3.67%  | 3.21%         | 3.86% | 5.18%        | 6.09%        | 3.35%   |
| Apr 2023     | 3.74%                | 0.50%                         | 4.70%                    | 4.24%                      | 0.45%               | 1.66%  | 3.39%         | 4.07% | 5.23%        | 5.45%        | 6.04%   |
| Mar 2023     | 4.17%                | 0.60%                         | 5.51%                    | 4.77%                      | 0.74%               | 3.19%  | 4.56%         | 4.72% | 6.11%        | 6.24%        | 4.51%   |
| Feb 2023     | 3.77%                | 0.50%                         | 4.82%                    | 4.27%                      | 0.55%               | 0.66%  | 3.84%         | 5.70% | 4.65%        | 5.42%        | 2.81%   |
| Jan 2023     | 4.79%                | 0.57%                         | 6.33%                    | 5.36%                      | 0.97%               | 2.69%  | 5.97%         | 6.62% | 5.63%        | 7.74%        | 4.72%   |
| 2023         | 4.07%                | 0.58%                         | 5.23%                    | 4.65%                      | 0.58%               | 2.70%  | 4.09%         | 5.07% | 5.45%        | 6.05%        | 4.45%   |
| Dec 2022     | 4.99%                | 0.74%                         | 7.12%                    | 5.73%                      | 1.39%               | 0.64%  | 5.50%         | 7.79% | 6.82%        | 8.63%        | 4.44%   |
| Nov 2022     | 4.10%                | 0.61%                         | 5.47%                    | 4.72%                      | 0.75%               | 4.12%  | 4.18%         | 5.91% | 4.77%        | 7.44%        | 3.37%   |
| Oct 2022     | 4.47%                | 0.60%                         | 5.94%                    | 5.06%                      | 0.88%               | 22.08% | 5.08%         | 6.14% | 5.84%        | 6.56%        | 3.77%   |
| Sep 2022     | 4.44%                | 0.57%                         | 5.70%                    | 5.00%                      | 0.70%               | 18.77% | 5.40%         | 5.34% | 5.16%        | 7.34%        | 1.09%   |
| Aug 2022     | 4.29%                | 0.37%                         | 5.44%                    | 4.67%                      | 0.77%               | 6.11%  | 5.36%         | 6.41% | 4.40%        | 6.39%        | 3.96%   |
| Jul 2022     | 4.44%                | 0.58%                         | 6.82%                    | 5.03%                      | 1.79%               | 7.58%  | 7.07%         | 7.74% | 6.03%        | 6.82%        | 3.14%   |
| Jun 2022     | 4.55%                | 0.54%                         | 6.77%                    | 5.09%                      | 1.68%               | 11.45% | 5.33%         | 6.58% | 7.26%        | 7.38%        | 5.81%   |
| May 2022     | 3.92%                | 0.46%                         | 5.26%                    | 4.37%                      | 0.89%               | 1.26%  | 4.46%         | 5.96% | 5.05%        | 5.65%        | 3.37%   |
| Apr 2022     | 3.76%                | 0.49%                         | 6.62%                    | 4.25%                      | 2.37%               | 0.82%  | 5.90%         | 6.76% | 6.61%        | 7.30%        | 3.59%   |
| Mar 2022     | 4.20%                | 0.44%                         | 9.13%                    | 4.64%                      | 4.49%               | 5.54%  | 6.52%         | 9.10% | 9.34%        | 11.29%       | 4.06%   |
| Feb 2022     | 4.00%                | 0.39%                         | 7.13%                    | 4.40%                      | 2.73%               | 16.72% | 5.83%         | 6.16% | 7.99%        | 7.85%        |         |
| Jan 2022     | 3.30%                | 0.37%                         | 8.04%                    | 3.67%                      | 4.37%               | 0.73%  | 7.50%         | 6.62% | 8.23%        | 9.78%        |         |
| 2022         | 4.20%                | 0.51%                         | 6.60%                    | 4.72%                      | 1.88%               | 7.21%  | 5.64%         | 6.70% | 6.45%        | 7.71%        | 3.63%   |
| Dec 2021     | 3.92%                | 0.47%                         | 6.70%                    | 4.39%                      | 2.30%               | 0.00%  | 6.07%         | 6.33% | 6.27%        | 8.29%        |         |
| Nov 2021     | 4.23%                | 0.59%                         | 7.04%                    | 4.83%                      | 2.22%               | 0.00%  | 5.89%         | 6.30% | 6.75%        | 9.39%        |         |
| Oct 2021     | 3.86%                | 0.45%                         | 5.43%                    | 4.31%                      | 1.12%               | 0.00%  | 5.08%         | 5.25% | 5.24%        | 6.24%        |         |
| Sep 2021     | 4.04%                | 0.51%                         | 5.68%                    | 4.55%                      | 1.12%               | 0.00%  | 3.72%         | 5.30% | 6.28%        | 6.74%        |         |
| Aug 2021     | 3.90%                | 0.40%                         | 5.28%                    | 4.29%                      | 0.99%               | 0.00%  | 4.29%         | 4.59% | 5.69%        | 6.16%        |         |
| Jul 2021     | 3.81%                | 0.47%                         | 5.00%                    | 4.28%                      | 0.71%               | 0.00%  | 3.78%         | 3.85% | 6.10%        | 5.49%        |         |
| Jun 2021     | 3.45%                | 0.46%                         | 4.68%                    | 3.92%                      | 0.76%               | 2.39%  | 3.90%         | 3.62% | 4.98%        | 6.00%        |         |
| May 2021     | 3.22%                | 0.33%                         | 4.40%                    | 3.56%                      | 0.84%               | 0.00%  | 3.70%         | 3.19% | 4.34%        | 6.38%        |         |
| Apr 2021     | 3.09%                | 0.48%                         | 4.52%                    | 3.57%                      | 0.94%               | 0.00%  | 3.43%         | 3.15% | 4.97%        | 6.17%        |         |
| Mar 2021     | 2.99%                | 0.45%                         | 4.63%                    | 3.44%                      | 1.19%               | 6.40%  | 4.04%         | 2.94% | 4.50%        | 7.18%        |         |
| Feb 2021     | 3.31%                | 0.43%                         | 6.38%                    | 3.70%                      | 2.68%               | 6.41%  | 4.04 %        | 3.91% | 6.21%        | 10.94%       |         |
| Jan 2021     | 4.03%                | 0.22%                         | 9.50%                    | 4.25%                      | 5.24%               | 5.90%  | 10.21%        | 6.26% | 8.93%        | 13.17%       |         |
| 2021         | 3.66%                | 0.22 %                        | 5.76%                    | 4.23%                      | 1.67%               | 2.10%  | 4.89%         | 4.57% | 5.83%        | 7.67%        |         |