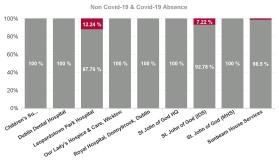

| Health Service Absence Rate - by<br>Care Group : Apr 2024 | Certified<br>absence | Self-<br>certified<br>absence | Non<br>Covid-19<br>absence | Covid-19<br>absence | Total<br>absence<br>rate | Medical &<br>Dental | Nursing &<br>Midwifery | Health &<br>Social Care<br>Professionals | Management &<br>Administrative | General<br>Support | Patient &<br>Client Care |
|-----------------------------------------------------------|----------------------|-------------------------------|----------------------------|---------------------|--------------------------|---------------------|------------------------|------------------------------------------|--------------------------------|--------------------|--------------------------|
| Total                                                     | 3.41%                | 0.58%                         | 3.99%                      | 0.16%               | 4.15%                    | 3.07%               | 5.14%                  | 3.10%                                    | 3.34%                          | 6.19%              | 4.53%                    |
| Children's Sunshine Home                                  | 4.58%                | 0.61%                         | 5.19%                      | 0.00%               | 5.19%                    |                     | 6.60%                  | 0.00%                                    | 0.00%                          | 5.49%              | 5.00%                    |
| Dublin Dental Hospital                                    | 4.55%                | 0.45%                         | 5.00%                      | 0.00%               | 5.00%                    | 8.89%               | 11.18%                 | 2.67%                                    | 4.45%                          | 9.09%              | 0.00%                    |
| Leopardstown Park Hospital                                | 5.02%                | 0.72%                         | 5.74%                      | 0.80%               | 6.54%                    | 0.00%               | 3.71%                  | 0.40%                                    | 8.94%                          | 6.68%              | 8.88%                    |
| Our Lady's Hospice & Care, Wicklow                        | 6.62%                | 0.21%                         | 6.83%                      | 0.00%               | 6.83%                    | 0.00%               | 9.13%                  | 16.87%                                   | 0.00%                          |                    | 0.00%                    |
| Royal Hospital, Donnybrook, Dublin                        | 4.14%                | 0.44%                         | 4.58%                      | 0.00%               | 4.58%                    | 0.00%               | 3.49%                  | 4.90%                                    | 0.32%                          | 5.44%              | 6.15%                    |
| St John of God HQ                                         | 1.07%                | 0.00%                         | 1.07%                      | 0.00%               | 1.07%                    |                     | 0.00%                  | 0.00%                                    | 1.17%                          | 0.00%              |                          |
| St. John of God (IDS)                                     | 3.20%                | 0.37%                         | 3.56%                      | 0.28%               | 3.84%                    | 0.00%               | 3.96%                  | 4.23%                                    | 0.22%                          | 7.52%              | 3.44%                    |
| St. John of God (MHS)                                     | 3.81%                | 0.44%                         | 4.25%                      | 0.00%               | 4.25%                    | 2.00%               | 9.62%                  | 1.47%                                    | 4.78%                          | 10.06%             | 2.04%                    |
| Sunbeam House Services                                    | 2.19%                | 0.89%                         | 3.07%                      | 0.05%               | 3.12%                    |                     | 1.42%                  | 2.69%                                    | 4.48%                          | 0.03%              | 3.78%                    |
| Section 38 Voluntary Agencies                             | 3.41%                | 0.58%                         | 3.99%                      | 0.16%               | 4.15%                    | 3.07%               | 5.14%                  | 3.10%                                    | 3.34%                          | 6.19%              | 4.53%                    |