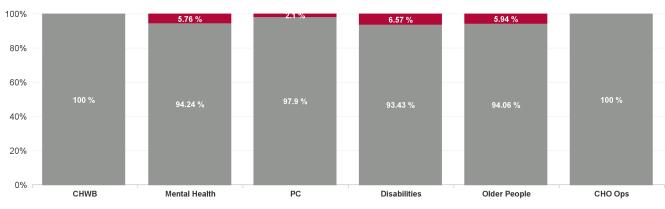

| Health Service Absence Rate<br>- by Care Group: Apr 2024 | Certified<br>absence | Self- certified<br>absence | Non Covid-19<br>absence | Covid-19<br>absence | Total absence<br>rate | % Non<br>Covid-19<br>absence | % Covid-19<br>absence |
|----------------------------------------------------------|----------------------|----------------------------|-------------------------|---------------------|-----------------------|------------------------------|-----------------------|
| CHO 6                                                    | 4.19%                | 0.59%                      | 4.78%                   | 0.25%               | 5.03%                 | 95.02%                       | 4.98%                 |
| Community Health & Wellbeing                             | 1.10%                | 0.84%                      | 1.95%                   | 0.00%               | 1.95%                 | 100.00%                      | 0.00%                 |
| Primary Care                                             | 5.00%                | 0.49%                      | 5.49%                   | 0.12%               | 5.61%                 | 97.90%                       | 2.10%                 |
| Disabilities                                             | 3.56%                | 0.67%                      | 4.24%                   | 0.30%               | 4.53%                 | 93.43%                       | 6.57%                 |
| Mental Health                                            | 3.83%                | 0.47%                      | 4.30%                   | 0.26%               | 4.57%                 | 94.24%                       | 5.76%                 |
| Older People                                             | 4.64%                | 0.66%                      | 5.30%                   | 0.33%               | 5.63%                 | 94.06%                       | 5.94%                 |
| CHO Operations                                           | 4.85%                | 0.40%                      | 5.25%                   | 0.00%               | 5.25%                 | 100.00%                      | 0.00%                 |
| Community Services                                       | 4.19%                | 0.59%                      | 4.78%                   | 0.25%               | 5.03%                 | 95.02%                       | 4.98%                 |