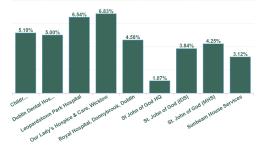

| Health Service Absence Rate - by<br>Care Group : Apr 2024 | Certified<br>absence | Self-<br>certified<br>absence | Non<br>Covid-19<br>absence | Covid-19<br>absence | Total<br>absence<br>rate | Medical &<br>Dental | Nursing &<br>Midwifery | Health &<br>Social Care<br>Professionals | Management &<br>Administrative | General<br>Support | Patient &<br>Client Care |
|-----------------------------------------------------------|----------------------|-------------------------------|----------------------------|---------------------|--------------------------|---------------------|------------------------|------------------------------------------|--------------------------------|--------------------|--------------------------|
| Total                                                     | 3.41%                | 0.58%                         | 3.99%                      | 0.16%               | 4.15%                    | 3.07%               | 5.14%                  | 3.10%                                    | 3.34%                          | 6.19%              | 4.53%                    |
| Children's Sunshine Home                                  | 4.58%                | 0.61%                         | 5.19%                      | 0.00%               | 5.19%                    |                     | 6.60%                  | 0.00%                                    | 0.00%                          | 5.49%              | 5.00%                    |
| Dublin Dental Hospital                                    | 4.55%                | 0.45%                         | 5.00%                      | 0.00%               | 5.00%                    | 8.89%               | 11.18%                 | 2.67%                                    | 4.45%                          | 9.09%              | 0.00%                    |
| Leopardstown Park Hospital                                | 5.02%                | 0.72%                         | 5.74%                      | 0.80%               | 6.54%                    | 0.00%               | 3.71%                  | 0.40%                                    | 8.94%                          | 6.68%              | 8.88%                    |
| Our Lady's Hospice & Care, Wicklow                        | 6.62%                | 0.21%                         | 6.83%                      | 0.00%               | 6.83%                    | 0.00%               | 9.13%                  | 16.87%                                   | 0.00%                          |                    | 0.00%                    |
| Royal Hospital, Donnybrook, Dublin                        | 4.14%                | 0.44%                         | 4.58%                      | 0.00%               | 4.58%                    | 0.00%               | 3.49%                  | 4.90%                                    | 0.32%                          | 5.44%              | 6.15%                    |
| St John of God HQ                                         | 1.07%                | 0.00%                         | 1.07%                      | 0.00%               | 1.07%                    |                     | 0.00%                  | 0.00%                                    | 1.17%                          | 0.00%              |                          |
| St. John of God (IDS)                                     | 3.20%                | 0.37%                         | 3.56%                      | 0.28%               | 3.84%                    | 0.00%               | 3.96%                  | 4.23%                                    | 0.22%                          | 7.52%              | 3.44%                    |
| St. John of God (MHS)                                     | 3.81%                | 0.44%                         | 4.25%                      | 0.00%               | 4.25%                    | 2.00%               | 9.62%                  | 1.47%                                    | 4.78%                          | 10.06%             | 2.04%                    |
| Sunbeam House Services                                    | 2.19%                | 0.89%                         | 3.07%                      | 0.05%               | 3.12%                    |                     | 1.42%                  | 2.69%                                    | 4.48%                          | 0.03%              | 3.78%                    |
| Section 38 Voluntary Agencies                             | 3.41%                | 0.58%                         | 3.99%                      | 0.16%               | 4.15%                    | 3.07%               | 5.14%                  | 3.10%                                    | 3.34%                          | 6.19%              | 4.53%                    |