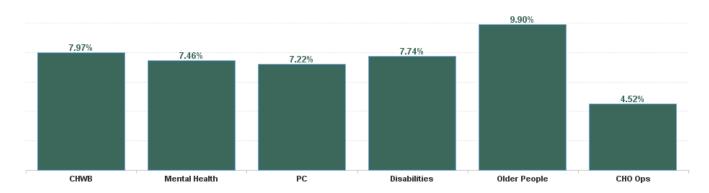

| Health Service Absence Rate<br>- by Care Group: Oct 2024 | Certified<br>absence | Self- certified<br>absence | Non Covid-19<br>absence | Covid-19<br>absence | Total absence<br>rate | % Non<br>Covid-19<br>absence | % Covid-19<br>absence |
|----------------------------------------------------------|----------------------|----------------------------|-------------------------|---------------------|-----------------------|------------------------------|-----------------------|
| CHO 5                                                    | 6.86%                | 0.61%                      | 7.46%                   | 0.48%               | 7.94%                 | 93.99%                       | 6.01%                 |
| Community Health & Wellbeing                             | 6.59%                | 0.42%                      | 7.01%                   | 0.96%               | 7.97%                 | 87.96%                       | 12.04%                |
| Primary Care                                             | 6.36%                | 0.41%                      | 6.77%                   | 0.45%               | 7.22%                 | 93.76%                       | 6.24%                 |
| Disabilities                                             | 6.63%                | 0.71%                      | 7.35%                   | 0.39%               | 7.74%                 | 94.90%                       | 5.10%                 |
| Mental Health                                            | 6.47%                | 0.55%                      | 7.02%                   | 0.43%               | 7.46%                 | 94.20%                       | 5.80%                 |
| Older People                                             | 8.43%                | 0.76%                      | 9.19%                   | 0.71%               | 9.90%                 | 92.81%                       | 7.19%                 |
| CHO Operations                                           | 4.21%                | 0.30%                      | 4.52%                   | 0.00%               | 4.52%                 | 100.00%                      | 0.00%                 |
| Community Services                                       | 6.86%                | 0.61%                      | 7.46%                   | 0.48%               | 7.94%                 | 93.99%                       | 6.01%                 |