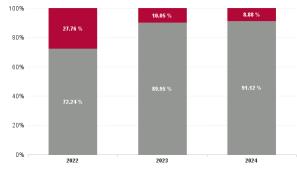

| Year /<br>Month | Certified<br>absence | Self-<br>certified<br>absence | Non<br>Covid-19<br>absence | Covid-19<br>absence | Total<br>absence<br>rate | Medical &<br>Dental | Nursing &<br>Midwifery | Health &<br>Social Care<br>Professionals | Management &<br>Administrative | General<br>Support | Patient &<br>Client Care |
|-----------------|----------------------|-------------------------------|----------------------------|---------------------|--------------------------|---------------------|------------------------|------------------------------------------|--------------------------------|--------------------|--------------------------|
| Oct 2024        | 6.86%                | 0.61%                         | 7.46%                      | 0.48%               | 7.94%                    | 4.80%               | 8.61%                  | 7.59%                                    | 7.82%                          | 6.74%              | 8.09%                    |
| Sep 2024        | 6.71%                | 0.57%                         | 7.28%                      | 0.78%               | 8.05%                    | 5.08%               | 8.64%                  | 8.21%                                    | 7.54%                          | 8.29%              | 7.92%                    |
| Aug 2024        | 6.82%                | 0.54%                         | 7.36%                      | 0.84%               | 8.20%                    | 5.27%               | 9.10%                  | 7.47%                                    | 7.61%                          | 8.97%              | 8.08%                    |
| Jul 2024        | 6.70%                | 0.56%                         | 7.26%                      | 1.22%               | 8.49%                    | 5.44%               | 9.29%                  | 7.22%                                    | 8.73%                          | 7.88%              | 8.65%                    |
| Jun 2024        | 6.39%                | 0.64%                         | 7.03%                      | 0.87%               | 7.89%                    | 4.70%               | 8.96%                  | 6.57%                                    | 6.83%                          | 7.86%              | 8.10%                    |
| May 2024        | 6.16%                | 0.53%                         | 6.69%                      | 0.42%               | 7.11%                    | 2.70%               | 7.53%                  | 6.34%                                    | 6.43%                          | 7.32%              | 7.79%                    |
| Apr 2024        | 5.94%                | 0.56%                         | 6.50%                      | 0.40%               | 6.90%                    | 3.14%               | 7.43%                  | 6.07%                                    | 5.93%                          | 8.80%              | 7.22%                    |
| Mar 2024        | 6.50%                | 0.60%                         | 7.09%                      | 0.37%               | 7.47%                    | 2.62%               | 8.06%                  | 6.47%                                    | 6.96%                          | 8.71%              | 7.81%                    |
| Feb 2024        | 5.93%                | 0.57%                         | 6.50%                      | 0.49%               | 6.99%                    | 1.84%               | 7.79%                  | 5.94%                                    | 5.84%                          | 9.50%              | 7.29%                    |
| Jan 2024        | 6.63%                | 0.74%                         | 7.36%                      | 1.01%               | 8.37%                    | 3.09%               | 9.45%                  | 7.87%                                    | 6.99%                          | 10.26%             | 8.38%                    |
| 2024            | 6.46%                | 0.59%                         | 7.05%                      | 0.69%               | 7.74%                    | 3.89%               | 8.48%                  | 6.99%                                    | 7.06%                          | 8.44%              | 7.93%                    |
| Dec 2023        | 6.48%                | 0.69%                         | 7.18%                      | 0.94%               | 8.12%                    | 3.77%               | 8.83%                  | 8.39%                                    | 7.38%                          | 9.55%              | 7.79%                    |
| Nov 2023        | 5.68%                | 0.64%                         | 6.31%                      | 0.51%               | 6.82%                    | 3.05%               | 7.45%                  | 5.90%                                    | 5.50%                          | 9.74%              | 7.10%                    |
| Oct 2023        | 5.81%                | 0.58%                         | 6.40%                      | 0.89%               | 7.29%                    | 4.17%               | 8.13%                  | 5.98%                                    | 6.22%                          | 10.20%             | 7.30%                    |
| Sep 2023        | 5.83%                | 0.61%                         | 6.44%                      | 1.08%               | 7.52%                    | 2.85%               | 7.83%                  | 6.10%                                    | 6.70%                          | 10.44%             | 8.19%                    |
| Aug 2023        | 6.17%                | 0.57%                         | 6.74%                      | 1.00%               | 7.74%                    | 4.58%               | 8.14%                  | 7.38%                                    | 6.59%                          | 8.59%              | 8.22%                    |
| Jul 2023        | 5.30%                | 0.65%                         | 5.95%                      | 0.55%               | 6.50%                    | 3.29%               | 7.54%                  | 4.84%                                    | 4.66%                          | 6.48%              | 7.21%                    |
| Jun 2023        | 5.72%                | 0.56%                         | 6.29%                      | 0.42%               | 6.70%                    | 3.34%               | 6.97%                  | 6.64%                                    | 4.20%                          | 8.31%              | 7.54%                    |
| May 2023        | 5.56%                | 0.56%                         | 6.11%                      | 0.54%               | 6.65%                    | 2.62%               | 7.16%                  | 6.25%                                    | 4.26%                          | 7.00%              | 7.76%                    |
| Apr 2023        | 5.44%                | 0.57%                         | 6.01%                      | 0.59%               | 6.60%                    | 3.24%               | 7.34%                  | 5.59%                                    | 4.79%                          | 6.69%              | 7.33%                    |
| Mar 2023        | 5.93%                | 0.61%                         | 6.54%                      | 0.59%               | 7.13%                    | 3.51%               | 7.61%                  | 5.65%                                    | 5.80%                          | 9.13%              | 7.95%                    |
| Feb 2023        | 5.99%                | 0.51%                         | 6.49%                      | 0.57%               | 7.07%                    | 3.34%               | 7.53%                  | 5.21%                                    | 5.41%                          | 9.75%              | 7.98%                    |
| Jan 2023        | 6.64%                | 0.67%                         | 7.31%                      | 1.00%               | 8.30%                    | 3.74%               | 9.56%                  | 6.25%                                    | 6.27%                          | 10.03%             | 8.99%                    |
| 2023            | 5.88%                | 0.60%                         | 6.48%                      | 0.72%               | 7.21%                    | 3.46%               | 7.85%                  | 6.18%                                    | 5.65%                          | 8.83%              | 7.78%                    |
| Dec 2022        | 7.05%                | 0.91%                         | 7.96%                      | 1.72%               | 9.68%                    | 6.61%               | 9.98%                  | 8.05%                                    | 7.55%                          | 9.45%              | 11.20%                   |
| Nov 2022        | 5.72%                | 0.69%                         | 6.40%                      | 0.93%               | 7.33%                    | 5.14%               | 7.91%                  | 6.26%                                    | 4.62%                          | 7.38%              | 8.64%                    |
| Oct 2022        | 5.85%                | 0.64%                         | 6.49%                      | 1.17%               | 7.66%                    | 4.95%               | 8.31%                  | 6.79%                                    | 4.41%                          | 7.69%              | 8.94%                    |
| Sep 2022        | 5.70%                | 0.70%                         | 6.40%                      | 1.07%               | 7.47%                    | 3.39%               | 8.42%                  | 6.92%                                    | 3.81%                          | 8.67%              | 8.50%                    |
| Aug 2022        | 6.03%                | 0.53%                         | 6.56%                      | 1.05%               | 7.60%                    | 3.77%               | 8.28%                  | 7.23%                                    | 4.69%                          | 7.86%              | 8.62%                    |
| Jul 2022        | 6.28%                | 0.56%                         | 6.84%                      | 2.47%               | 9.31%                    | 4.54%               | 9.93%                  | 9.04%                                    | 6.04%                          | 9.69%              | 10.43%                   |
| Jun 2022        | 5.64%                | 0.56%                         | 6.20%                      | 2.29%               | 8.49%                    | 4.92%               | 9.22%                  | 8.58%                                    | 5.76%                          | 7.53%              | 9.30%                    |
| May 2022        | 5.25%                | 0.52%                         | 5.77%                      | 1.41%               | 7.18%                    | 2.98%               | 7.95%                  | 6.52%                                    | 4.47%                          | 7.86%              | 8.04%                    |
| Apr 2022        | 5.58%                | 0.53%                         | 6.10%                      | 2.90%               | 9.00%                    | 3.24%               | 9.70%                  | 7.89%                                    | 6.77%                          | 10.44%             | 9.91%                    |
| Mar 2022        | 5.75%                | 0.60%                         | 6.35%                      | 5.29%               | 11.65%                   | 5.36%               | 12.69%                 | 11.43%                                   | 9.76%                          | 12.27%             | 12.04%                   |
| Feb 2022        | 5.16%                | 0.55%                         | 5.71%                      | 2.99%               | 8.69%                    | 3.53%               | 10.00%                 | 8.11%                                    | 6.73%                          | 8.46%              | 9.05%                    |
| Jan 2022        | 5.07%                | 0.41%                         | 5.49%                      | 5.81%               | 11.30%                   | 5.16%               | 11.72%                 | 9.54%                                    | 7.85%                          | 11.95%             | 13.34%                   |
| 2022            | 5.75%                | 0.60%                         | 6.35%                      | 2.44%               | 8.79%                    | 4.46%               | 9.52%                  | 8.02%                                    | 6.00%                          | 9.10%              | 9.86%                    |
| Dec 2021        | 6.10%                | 0.61%                         | 6.71%                      | 3.01%               | 9.73%                    | 4.18%               | 11.14%                 | 9.00%                                    | 6.94%                          | 9.69%              | 10.23%                   |
| Nov 2021        | 5.55%                | 0.65%                         | 6.20%                      | 2.50%               | 8.70%                    | 5.25%               | 10.23%                 | 7.66%                                    | 5.63%                          | 9.22%              | 9.09%                    |
| Oct 2021        | 5.09%                | 0.61%                         | 5.70%                      | 1.60%               | 7.30%                    | 3.80%               | 8.53%                  | 6.15%                                    | 4.78%                          | 7.36%              | 7.77%                    |
| Sep 2021        | 4.89%                | 0.57%                         | 5.47%                      | 1.18%               | 6.65%                    | 2.76%               | 7.65%                  | 5.99%                                    | 4.09%                          | 6.19%              | 7.40%                    |
| Aug 2021        | 5.05%                | 0.48%                         | 5.53%                      | 1.03%               | 6.56%                    | 3.25%               | 7.80%                  | 4.56%                                    | 4.67%                          | 5.58%              | 7.23%                    |
| Jul 2021        | 4.80%                | 0.44%                         | 5.25%                      | 0.78%               | 6.03%                    | 2.67%               | 6.89%                  | 3.94%                                    | 4.68%                          | 7.18%              | 6.48%                    |
| Jun 2021        | 4.54%                | 0.49%                         | 5.03%                      | 0.75%               | 5.78%                    | 2.73%               | 6.56%                  | 4.61%                                    | 3.89%                          | 5.57%              | 6.54%                    |
| May 2021        | 4.33%                | 0.35%                         | 4.68%                      | 0.69%               | 5.36%                    | 3.44%               | 5.58%                  | 4.79%                                    | 3.76%                          | 4.84%              | 6.23%                    |
| Apr 2021        | 4.20%                | 0.39%                         | 4.60%                      | 0.75%               | 5.35%                    | 2.04%               | 5.54%                  | 4.91%                                    | 4.99%                          | 4.38%              | 6.05%                    |
| Mar 2021        | 4.47%                | 0.49%                         | 4.96%                      | 0.98%               | 5.95%                    | 2.72%               | 5.78%                  | 5.37%                                    | 5.23%                          | 5.27%              | 7.10%                    |
| Feb 2021        | 4.67%                | 0.54%                         | 5.21%                      | 2.45%               | 7.66%                    | 2.03%               | 8.38%                  | 6.42%                                    | 5.43%                          | 5.75%              | 9.26%                    |
| Jan 2021        | 4.90%                | 0.27%                         | 5.16%                      | 5.38%               | 10.54%                   | 3.55%               | 11.95%                 | 8.32%                                    | 6.74%                          | 9.32%              | 12.27%                   |
| 2021            | 4.88%                | 0.49%                         | 5.38%                      | 1.76%               | 7.14%                    | 3.21%               | 8.00%                  | 6.02%                                    | 5.08%                          | 6.74%              | 7.99%                    |

| Year / Month | Certified<br>absence | Self-<br>certified<br>absence | Total<br>absence<br>rate | Non<br>Covid-19<br>absence | Covid-19<br>Absence | СНШВ   | Mental Health  | PC     | Disabilities          | Older People              | CHO Ops |
|--------------|----------------------|-------------------------------|--------------------------|----------------------------|---------------------|--------|----------------|--------|-----------------------|---------------------------|---------|
| Oct 2024     | 6.86%                | 0.61%                         | 7.94%                    | 7.46%                      | 0.48%               | 7.97%  | 7.46%          | 7.22%  | 7.74%                 | 9.90%                     | 4.52%   |
| Sep 2024     | 6.71%                | 0.57%                         | 8.05%                    | 7.28%                      | 0.78%               | 7.35%  | 7.32%          | 7.21%  | 8.12%                 | 9.91%                     | 5.98%   |
| Aug 2024     | 6.82%                | 0.54%                         | 8.20%                    | 7.36%                      | 0.84%               | 13.08% | 6.68%          | 8.34%  | 7.70%                 | 10.72%                    | 5.03%   |
| Jul 2024     | 6.70%                | 0.56%                         | 8.49%                    | 7.26%                      | 1.22%               | 11.09% | 7.70%          | 8.31%  | 7.76%                 | 10.63%                    | 9.05%   |
| Jun 2024     | 6.39%                | 0.64%                         | 7.89%                    | 7.03%                      | 0.87%               | 7.73%  | 7.14%          | 7.45%  | 7.54%                 | 9.79%                     | 8.35%   |
| May 2024     | 6.16%                | 0.53%                         | 7.11%                    | 6.69%                      | 0.42%               | 12.56% | 5.87%          | 6.93%  | 7.06%                 | 8.65%                     | 7.31%   |
| Apr 2024     | 5.94%                | 0.56%                         | 6.90%                    | 6.50%                      | 0.40%               | 6.76%  | 6.33%          | 6.65%  | 6.70%                 | 8.38%                     | 4.73%   |
| Mar 2024     | 6.50%                | 0.60%                         | 7.47%                    | 7.09%                      | 0.37%               | 5.75%  | 6.45%          | 7.23%  | 7.26%                 | 9.35%                     | 6.96%   |
| Feb 2024     | 5.93%                | 0.57%                         | 6.99%                    | 6.50%                      | 0.49%               | 6.23%  | 6.59%          | 6.70%  | 6.47%                 | 8.66%                     | 7.10%   |
| Jan 2024     | 6.63%                | 0.74%                         | 8.37%                    | 7.36%                      | 1.01%               | 5.55%  | 8.52%          | 8.40%  | 7.24%                 | 10.33%                    | 4.64%   |
| 2024         | 6.46%                | 0.59%                         | 7.74%                    | 7.05%                      | 0.69%               | 8.32%  | 7.02%          | 7.45%  | 7.36%                 | 9.63%                     | 6.33%   |
| Dec 2023     | 6.48%                | 0.69%                         | 8.12%                    | 7.18%                      | 0.94%               | 9.94%  | 8.54%          | 8.39%  | 7.10%                 | 9.15%                     | 4.69%   |
| Nov 2023     | 5.68%                | 0.64%                         | 6.82%                    | 6.31%                      | 0.51%               | 5.95%  | 6.61%          | 6.34%  | 6.52%                 | 8.35%                     | 3.61%   |
| Oct 2023     | 5.81%                | 0.58%                         | 7.29%                    | 6.40%                      | 0.89%               | 7.79%  | 7.21%          | 6.50%  | 6.79%                 | 9.13%                     | 4.20%   |
| Sep 2023     | 5.83%                | 0.61%                         | 7.52%                    | 6.44%                      | 1.08%               | 11.73% | 6.63%          | 6.07%  | 7.88%                 | 9.34%                     | 6.64%   |
| Aug 2023     | 6.17%                | 0.57%                         | 7.74%                    | 6.74%                      | 1.00%               | 9.37%  | 6.71%          | 6.48%  | 8.43%                 | 9.29%                     | 4.80%   |
| Jul 2023     | 5.30%                | 0.65%                         | 6.50%                    | 5.95%                      | 0.55%               | 8.48%  | 5.77%          | 5.94%  | 6.89%                 | 7.51%                     | 1.85%   |
| Jun 2023     | 5.72%                | 0.56%                         | 6.70%                    | 6.29%                      | 0.42%               | 8.22%  | 5.82%          | 5.95%  | 7.71%                 | 7.20%                     | 0.99%   |
| May 2023     | 5.56%                | 0.56%                         | 6.65%                    | 6.11%                      | 0.54%               | 5.90%  | 5.72%          | 5.91%  | 7.23%                 | 8.00%                     | 2.23%   |
| Apr 2023     | 5.44%                | 0.57%                         | 6.60%                    | 6.01%                      | 0.59%               | 8.48%  | 5.76%          | 5.93%  | 7.22%                 | 7.51%                     | 1.85%   |
| Mar 2023     | 5.93%                | 0.61%                         | 7.13%                    | 6.54%                      | 0.59%               | 8.55%  | 6.39%          | 5.94%  | 7.65%                 | 8.58%                     | 4.90%   |
| Feb 2023     | 5.99%                | 0.51%                         | 7.07%                    | 6.49%                      | 0.57%               | 8.98%  | 6.84%          | 5.01%  | 7.48%                 | 8.80%                     | 4.92%   |
| Jan 2023     | 6.64%                | 0.67%                         | 8.30%                    | 7.31%                      | 1.00%               | 8.24%  | 8.48%          | 6.38%  | 8.30%                 | 10.18%                    | 6.55%   |
| 2023         | 5.88%                | 0.60%                         | 7.21%                    | 6.48%                      | 0.72%               | 8.40%  | 6.71%          | 6.23%  | 7.43%                 | 8.60%                     | 3.97%   |
| Dec 2022     | 7.05%                | 0.91%                         | 9.68%                    | 7.96%                      | 1.72%               | 8.62%  | 9.30%          | 7.77%  | 9.88%                 | 11.79%                    | 7.72%   |
| Nov 2022     | 5.72%                | 0.69%                         | 7.33%                    | 6.40%                      | 0.93%               | 2.17%  | 6.96%          | 5.86%  | 7.89%                 | 9.03%                     | 2.86%   |
| Oct 2022     | 5.85%                | 0.64%                         | 7.66%                    | 6.49%                      | 1.17%               | 2.89%  | 7.44%          | 6.09%  | 8.35%                 | 8.96%                     | 1.56%   |
| Sep 2022     | 5.70%                | 0.70%                         | 7.47%                    | 6.40%                      | 1.07%               | 7.25%  | 7.38%          | 5.95%  | 8.29%                 | 8.29%                     | 2.21%   |
| Aug 2022     | 6.03%                | 0.53%                         | 7.60%                    | 6.56%                      | 1.05%               | 3.10%  | 6.90%          | 6.96%  | 8.67%                 | 7.93%                     | 1.02%   |
| Jul 2022     | 6.28%                | 0.56%                         | 9.31%                    | 6.84%                      | 2.47%               | 5.41%  | 8.12%          | 8.24%  | 9.80%                 | 11.24%                    | 4.49%   |
| Jun 2022     | 5.64%                | 0.56%                         | 8.49%                    | 6.20%                      | 2.29%               | 8.03%  | 7.25%          | 7.76%  | 8.62%                 | 10.91%                    | 1.29%   |
| May 2022     | 5.25%                | 0.52%                         | 7.18%                    | 5.77%                      | 1.41%               | 5.49%  | 6.02%          | 6.03%  | 7.88%                 | 9.06%                     | 1.66%   |
| Apr 2022     | 5.58%                | 0.53%                         | 9.00%                    | 6.10%                      | 2.90%               | 6.42%  | 7.19%          | 7.89%  | 9.49%                 | 11.88%                    | 2.03%   |
| Mar 2022     | 5.75%                | 0.60%                         | 11.65%                   | 6.35%                      | 5.29%               | 10.97% | 10.91%         | 11.30% | 11.57%                | 13.07%                    |         |
| Feb 2022     | 5.16%                | 0.55%                         | 8.69%                    | 5.71%                      | 2.99%               | 6.66%  | 7.69%          | 7.59%  | 9.02%                 | 10.64%                    |         |
| Jan 2022     | 5.07%                | 0.41%                         | 11.30%                   | 5.49%                      | 5.81%               | 6.99%  | 9.88%          | 9.81%  | 12.28%                | 13.05%                    |         |
| 2022         | 5.75%                | 0.60%                         | 8.79%                    | 6.35%                      | 2.44%               | 6.24%  | 7.92%          | 7.62%  | 9.32%                 | 10.50%                    | 2.91%   |
| Dec 2021     | 6.10%                | 0.61%                         | 9.73%                    | 6.71%                      | 3.01%               | 9.19%  | 9.06%          | 9.36%  | 9.23%                 | 11.59%                    |         |
| Nov 2021     | 5.55%                | 0.65%                         | 8.70%                    | 6.20%                      | 2.50%               | 12.69% | 8.40%          | 8.07%  | 8.22%                 | 10.38%                    |         |
| Oct 2021     | 5.09%                | 0.61%                         | 7.30%                    | 5.70%                      | 1.60%               | 18.42% | 7.45%          | 5.79%  | 6.68%                 | 9.20%                     |         |
| Sep 2021     | 4.89%                | 0.57%                         | 6.65%                    | 5.47%                      | 1.18%               | 16.63% | 6.59%          | 5.50%  | 5.96%                 | 8.83%                     |         |
| Aug 2021     | 5.05%                | 0.48%                         | 6.56%                    | 5.53%                      | 1.03%               | 19.76% | 6.34%          | 5.38%  | 6.41%                 | 7.92%                     |         |
| Jul 2021     | 4.80%                | 0.44%                         | 6.03%                    | 5.25%                      | 0.78%               | 21.50% | 5.63%          | 4.82%  | 5.80%                 | 7.77%                     |         |
| Jun 2021     | 4.54%                | 0.49%                         | 5.78%                    | 5.03%                      | 0.75%               | 20.24% | 4.97%          | 5.46%  | 5.26%                 | 7.57%                     |         |
| May 2021     | 4.33%                | 0.35%                         | 5.36%                    | 4.68%                      | 0.69%               | 19.00% | 4.65%          | 4.93%  | 4.84%                 | 7.21%                     |         |
| Apr 2021     | 4.20%                | 0.39%                         | 5.35%                    | 4.60%                      | 0.75%               | 17.15% | 4.03 %         | 4.65%  | 5.29%                 | 7.21%                     |         |
| Mar 2021     | 4.20%                | 0.39%                         | 5.95%                    | 4.00%                      | 0.98%               | 11.78% | 4.13%          | 4.03%  | 6.38%                 | 7.63%                     |         |
| Feb 2021     | 4.47%                | 0.49%                         | 7.66%                    | 5.21%                      | 2.45%               | 9.37%  | 4.03%<br>5.28% | 5.67%  | 8.99%                 | 10.40%                    |         |
| Jan 2021     | 4.67%                | 0.54%                         | 10.54%                   | 5.21%                      | 5.38%               | 9.37%  | 5.28%<br>9.16% | 7.56%  | 11.27%                | 10.40%                    |         |
|              |                      |                               |                          |                            |                     |        |                |        |                       |                           |         |
| 2021         | 4.88%                | 0.49%<br>Total Abs            | 7.14%<br>ence Rate       | 5.38%                      | 1.76%               | 15.22% | 6.35%          | 6.06%  | 7.01%<br>% of Absence | 9.19%<br>Non Covid-19 / C | ovid-19 |