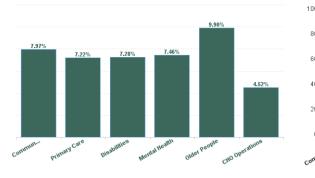

## % of Absence Non Covid-19 / Covid-19

| Health Service Absence Rate<br>- by Care Group : Oct 2024 | Certified<br>absence | Self-<br>certified<br>absence | Non<br>Covid-19<br>absence | Covid-19<br>absence | Total<br>absence<br>rate | Medical &<br>Dental | Nursing &<br>Midwifery | Health &<br>Social Care<br>Professionals | Management &<br>Administrative | General<br>Support | Patient &<br>Client Care |
|-----------------------------------------------------------|----------------------|-------------------------------|----------------------------|---------------------|--------------------------|---------------------|------------------------|------------------------------------------|--------------------------------|--------------------|--------------------------|
| CHO 5                                                     | 6.86%                | 0.61%                         | 7.46%                      | 0.48%               | 7.94%                    | 4.80%               | 8.61%                  | 7.59%                                    | 7.82%                          | 6.74%              | 8.09%                    |
| Community Health & Wellbeing                              | 6.59%                | 0.42%                         | 7.01%                      | 0.96%               | 7.97%                    |                     | 3.93%                  | 0.00%                                    | 0.33%                          |                    | 15.83%                   |
| Primary Care                                              | 6.36%                | 0.41%                         | 6.77%                      | 0.45%               | 7.22%                    | 3.44%               | 5.76%                  | 8.52%                                    | 9.08%                          | 9.10%              | 7.90%                    |
| Disabilities                                              | 6.63%                | 0.71%                         | 7.35%                      | 0.39%               | 7.74%                    | 0.00%               | 10.39%                 | 8.52%                                    | 7.02%                          | 5.77%              | 7.01%                    |
| Mental Health                                             | 6.47%                | 0.55%                         | 7.02%                      | 0.43%               | 7.46%                    | 7.27%               | 7.88%                  | 4.85%                                    | 10.08%                         | 6.42%              | 6.77%                    |
| Older People                                              | 8.43%                | 0.76%                         | 9.19%                      | 0.71%               | 9.90%                    | 0.00%               | 11.30%                 | 4.84%                                    | 6.10%                          | 7.40%              | 10.48%                   |
| CHO Operations                                            | 4.21%                | 0.30%                         | 4.52%                      | 0.00%               | 4.52%                    |                     | 0.00%                  | 0.46%                                    | 5.21%                          | 0.00%              |                          |
| Community Services                                        | 6.86%                | 0.61%                         | 7.46%                      | 0.48%               | 7.94%                    | 4.80%               | 8.61%                  | 7.59%                                    | 7.82%                          | 6.74%              | 8.09%                    |

| Health Service Absence Rate<br>- by Care Group: Oct 2024 | Certified<br>absence | Self- certified<br>absence | Non Covid-19<br>absence | Covid-19<br>absence | Total absence<br>rate | % Non<br>Covid-19<br>absence | % Covid-19<br>absence |
|----------------------------------------------------------|----------------------|----------------------------|-------------------------|---------------------|-----------------------|------------------------------|-----------------------|
| CHO 5                                                    | 6.86%                | 0.61%                      | 7.46%                   | 0.48%               | 7.94%                 | 93.99%                       | 6.01%                 |
| Community Health & Wellbeing                             | 6.59%                | 0.42%                      | 7.01%                   | 0.96%               | 7.97%                 | 87.96%                       | 12.04%                |
| Primary Care                                             | 6.36%                | 0.41%                      | 6.77%                   | 0.45%               | 7.22%                 | 93.76%                       | 6.24%                 |
| Disabilities                                             | 6.63%                | 0.71%                      | 7.35%                   | 0.39%               | 7.74%                 | 94.90%                       | 5.10%                 |
| Mental Health                                            | 6.47%                | 0.55%                      | 7.02%                   | 0.43%               | 7.46%                 | 94.20%                       | 5.80%                 |
| Older People                                             | 8.43%                | 0.76%                      | 9.19%                   | 0.71%               | 9.90%                 | 92.81%                       | 7.19%                 |
| CHO Operations                                           | 4.21%                | 0.30%                      | 4.52%                   | 0.00%               | 4.52%                 | 100.00%                      | 0.00%                 |
| Community Services                                       | 6.86%                | 0.61%                      | 7.46%                   | 0.48%               | 7.94%                 | 93.99%                       | 6.01%                 |