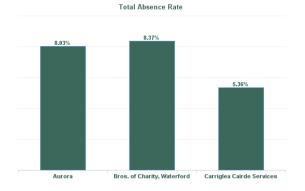

Total Absence Rate

Non Covid-19 & Covid-19 Absence

| Health Service Absence Rate -<br>by Care Group : Oct 2024 | Certified<br>absence | Self-<br>certified<br>absence | Non<br>Covid-19<br>absence | Covid-19<br>absence | Total<br>absence<br>rate | Medical &<br>Dental | Nursing &<br>Midwifery | Health &<br>Social Care<br>Professionals | Management &<br>Administrative | General<br>Support | Patient &<br>Client Care |
|-----------------------------------------------------------|----------------------|-------------------------------|----------------------------|---------------------|--------------------------|---------------------|------------------------|------------------------------------------|--------------------------------|--------------------|--------------------------|
| Total                                                     | 6.70%                | 0.75%                         | 7.45%                      | 0.44%               | 7.90%                    | 0.00%               | 9.63%                  | 10.93%                                   | 8.24%                          | 5.77%              | 7.07%                    |
| Aurora                                                    | 7.23%                | 0.65%                         | 7.87%                      | 0.16%               | 8.03%                    |                     | 6.87%                  | 7.35%                                    | 9.31%                          | 0.00%              | 8.39%                    |
| Bros. of Charity, Waterford                               | 7.08%                | 0.88%                         | 7.96%                      | 0.42%               | 8.37%                    | 0.00%               | 9.09%                  | 12.48%                                   | 9.19%                          | 7.41%              | 7.50%                    |
| Carriglea Cairde Services                                 | 3.94%                | 0.36%                         | 4.31%                      | 1.06%               | 5.36%                    |                     | 13.85%                 | 9.23%                                    | 0.00%                          | 9.56%              | 2.00%                    |
| Section 38 Voluntary Agencies                             | 6.70%                | 0.75%                         | 7.45%                      | 0.44%               | 7.90%                    | 0.00%               | 9.63%                  | 10.93%                                   | 8.24%                          | 5.77%              | 7.07%                    |