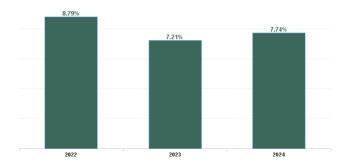

| Year /<br>Month | Certified<br>absence | Self-<br>certified<br>absence | Non<br>Covid-19<br>absence | Covid-19<br>absence | Total<br>absence<br>rate | Medical &<br>Dental | Nursing &<br>Midwifery | Health &<br>Social Care<br>Professionals | Management &<br>Administrative | General<br>Support | Patient &<br>Client Care |
|-----------------|----------------------|-------------------------------|----------------------------|---------------------|--------------------------|---------------------|------------------------|------------------------------------------|--------------------------------|--------------------|--------------------------|
| Oct 2024        | 6.86%                | 0.61%                         | 7.46%                      | 0.48%               | 7.94%                    | 4.80%               | 8.61%                  | 7.59%                                    | 7.82%                          | 6.74%              | 8.09%                    |
| Sep 2024        | 6.71%                | 0.57%                         | 7.28%                      | 0.78%               | 8.05%                    | 5.08%               | 8.64%                  | 8.21%                                    | 7.54%                          | 8.29%              | 7.92%                    |
| Aug 2024        | 6.82%                | 0.54%                         | 7.36%                      | 0.84%               | 8.20%                    | 5.27%               | 9.10%                  | 7.47%                                    | 7.61%                          | 8.97%              | 8.08%                    |
| Jul 2024        | 6.70%                | 0.56%                         | 7.26%                      | 1.22%               | 8.49%                    | 5.44%               | 9.29%                  | 7.22%                                    | 8.73%                          | 7.88%              | 8.65%                    |
| Jun 2024        | 6.39%                | 0.64%                         | 7.03%                      | 0.87%               | 7.89%                    | 4.70%               | 8.96%                  | 6.57%                                    | 6.83%                          | 7.86%              | 8.10%                    |
| May 2024        | 6.16%                | 0.53%                         | 6.69%                      | 0.42%               | 7.11%                    | 2.70%               | 7.53%                  | 6.34%                                    | 6.43%                          | 7.32%              | 7.79%                    |
| Apr 2024        | 5.94%                | 0.56%                         | 6.50%                      | 0.40%               | 6.90%                    | 3.14%               | 7.43%                  | 6.07%                                    | 5.93%                          | 8.80%              | 7.22%                    |
| Mar 2024        | 6.50%                | 0.60%                         | 7.09%                      | 0.37%               | 7.47%                    | 2.62%               | 8.06%                  | 6.47%                                    | 6.96%                          | 8.71%              | 7.81%                    |
| Feb 2024        | 5.93%                | 0.57%                         | 6.50%                      | 0.49%               | 6.99%                    | 1.84%               | 7.79%                  | 5.94%                                    | 5.84%                          | 9.50%              | 7.29%                    |
| Jan 2024        | 6.63%                | 0.74%                         | 7.36%                      | 1.01%               | 8.37%                    | 3.09%               | 9.45%                  | 7.87%                                    | 6.99%                          | 10.26%             | 8.38%                    |
| 2024            | 6.46%                | 0.59%                         | 7.05%                      | 0.69%               | 7.74%                    | 3.89%               | 8.48%                  | 6.99%                                    | 7.06%                          | 8.44%              | 7.93%                    |
| Dec 2023        | 6.48%                | 0.69%                         | 7.18%                      | 0.94%               | 8.12%                    | 3.77%               | 8.83%                  | 8.39%                                    | 7.38%                          | 9.55%              | 7.79%                    |
| Nov 2023        | 5.68%                | 0.64%                         | 6.31%                      | 0.51%               | 6.82%                    | 3.05%               | 7.45%                  | 5.90%                                    | 5.50%                          | 9.74%              | 7.10%                    |
| Oct 2023        | 5.81%                | 0.58%                         | 6.40%                      | 0.89%               | 7.29%                    | 4.17%               | 8.13%                  | 5.98%                                    | 6.22%                          | 10.20%             | 7.30%                    |
| Sep 2023        | 5.83%                | 0.61%                         | 6.44%                      | 1.08%               | 7.52%                    | 2.85%               | 7.83%                  | 6.10%                                    | 6.70%                          | 10.44%             | 8.19%                    |
| Aug 2023        | 6.17%                | 0.57%                         | 6.74%                      | 1.00%               | 7.74%                    | 4.58%               | 8.14%                  | 7.38%                                    | 6.59%                          | 8.59%              | 8.22%                    |
| Jul 2023        | 5.30%                | 0.65%                         | 5.95%                      | 0.55%               | 6.50%                    | 3.29%               | 7.54%                  | 4.84%                                    | 4.66%                          | 6.48%              | 7.21%                    |
| Jun 2023        | 5.72%                | 0.56%                         | 6.29%                      | 0.42%               | 6.70%                    | 3.34%               | 6.97%                  | 6.64%                                    | 4.20%                          | 8.31%              | 7.54%                    |
| May 2023        | 5.56%                | 0.56%                         | 6.11%                      | 0.54%               | 6.65%                    | 2.62%               | 7.16%                  | 6.25%                                    | 4.26%                          | 7.00%              | 7.76%                    |
| Apr 2023        | 5.44%                | 0.57%                         | 6.01%                      | 0.59%               | 6.60%                    | 3.24%               | 7.34%                  | 5.59%                                    | 4.79%                          | 6.69%              | 7.33%                    |
| Mar 2023        | 5.93%                | 0.61%                         | 6.54%                      | 0.59%               | 7.13%                    | 3.51%               | 7.61%                  | 5.65%                                    | 5.80%                          | 9.13%              | 7.95%                    |
| Feb 2023        | 5.99%                | 0.51%                         | 6.49%                      | 0.57%               | 7.07%                    | 3.34%               | 7.53%                  | 5.21%                                    | 5.41%                          | 9.75%              | 7.98%                    |
| Jan 2023        | 6.64%                | 0.67%                         | 7.31%                      | 1.00%               | 8.30%                    | 3.74%               | 9.56%                  | 6.25%                                    | 6.27%                          | 10.03%             | 8.99%                    |
| 2023            | 5.88%                | 0.60%                         | 6.48%                      | 0.72%               | 7.21%                    | 3.46%               | 7.85%                  | 6.18%                                    | 5.65%                          | 8.83%              | 7.78%                    |
| Dec 2022        | 7.05%                | 0.91%                         | 7.96%                      | 1.72%               | 9.68%                    | 6.61%               | 9.98%                  | 8.05%                                    | 7.55%                          | 9.45%              | 11.20%                   |
| Nov 2022        | 5.72%                | 0.69%                         | 6.40%                      | 0.93%               | 7.33%                    | 5.14%               | 7.91%                  | 6.26%                                    | 4.62%                          | 7.38%              | 8.64%                    |
| Oct 2022        | 5.85%                | 0.64%                         | 6.49%                      | 1.17%               | 7.66%                    | 4.95%               | 8.31%                  | 6.79%                                    | 4.41%                          | 7.69%              | 8.94%                    |
| Sep 2022        | 5.70%                | 0.70%                         | 6.40%                      | 1.07%               | 7.47%                    | 3.39%               | 8.42%                  | 6.92%                                    | 3.81%                          | 8.67%              | 8.50%                    |
| Aug 2022        | 6.03%                | 0.53%                         | 6.56%                      | 1.05%               | 7.60%                    | 3.77%               | 8.28%                  | 7.23%                                    | 4.69%                          | 7.86%              | 8.62%                    |
| Jul 2022        | 6.28%                | 0.56%                         | 6.84%                      | 2.47%               | 9.31%                    | 4.54%               | 9.93%                  | 9.04%                                    | 6.04%                          | 9.69%              | 10.43%                   |
| Jun 2022        | 5.64%                | 0.56%                         | 6.20%                      | 2.29%               | 8.49%                    | 4.92%               | 9.22%                  | 8.58%                                    | 5.76%                          | 7.53%              | 9.30%                    |
| May 2022        | 5.25%                | 0.52%                         | 5.77%                      | 1.41%               | 7.18%                    | 2.98%               | 7.95%                  | 6.52%                                    | 4.47%                          | 7.86%              | 8.04%                    |
| Apr 2022        | 5.58%                | 0.53%                         | 6.10%                      | 2.90%               | 9.00%                    | 3.24%               | 9.70%                  | 7.89%                                    | 6.77%                          | 10.44%             | 9.91%                    |
| Mar 2022        | 5.75%                | 0.60%                         | 6.35%                      | 5.29%               | 11.65%                   | 5.36%               | 12.69%                 | 11.43%                                   | 9.76%                          | 12.27%             | 12.04%                   |
| Feb 2022        | 5.16%                | 0.55%                         | 5.71%                      | 2.99%               | 8.69%                    | 3.53%               | 10.00%                 | 8.11%                                    | 6.73%                          | 8.46%              | 9.05%                    |
| Jan 2022        | 5.07%                | 0.41%                         | 5.49%                      | 5.81%               | 11.30%                   | 5.16%               | 11.72%                 | 9.54%                                    | 7.85%                          | 11.95%             | 13.34%                   |
| 2022            | 5.75%                | 0.60%                         | 6.35%                      | 2.44%               | 8.79%                    | 4.46%               | 9.52%                  | 8.02%                                    | 6.00%                          | 9.10%              | 9.86%                    |
| Dec 2021        | 6.10%                | 0.61%                         | 6.71%                      | 3.01%               | 9.73%                    | 4.18%               | 11.14%                 | 9.00%                                    | 6.94%                          | 9.69%              | 10.23%                   |
| Nov 2021        | 5.55%                | 0.65%                         | 6.20%                      | 2.50%               | 8.70%                    | 5.25%               | 10.23%                 | 7.66%                                    | 5.63%                          | 9.22%              | 9.09%                    |
| Oct 2021        | 5.09%                | 0.61%                         | 5.70%                      | 1.60%               | 7.30%                    | 3.80%               | 8.53%                  | 6.15%                                    | 4.78%                          | 7.36%              | 7.77%                    |
| Sep 2021        | 4.89%                | 0.57%                         | 5.47%                      | 1.18%               | 6.65%                    | 2.76%               | 7.65%                  | 5.99%                                    | 4.09%                          | 6.19%              | 7.40%                    |
| Aug 2021        | 5.05%                | 0.48%                         | 5.53%                      | 1.03%               | 6.56%                    | 3.25%               | 7.80%                  | 4.56%                                    | 4.67%                          | 5.58%              | 7.23%                    |
| Jul 2021        | 4.80%                | 0.44%                         | 5.25%                      | 0.78%               | 6.03%                    | 2.67%               | 6.89%                  | 3.94%                                    | 4.68%                          | 7.18%              | 6.48%                    |
| Jun 2021        | 4.54%                | 0.49%                         | 5.03%                      | 0.75%               | 5.78%                    | 2.73%               | 6.56%                  | 4.61%                                    | 3.89%                          | 5.57%              | 6.54%                    |
| May 2021        | 4.33%                | 0.35%                         | 4.68%                      | 0.69%               | 5.36%                    | 3.44%               | 5.58%                  | 4.79%                                    | 3.76%                          | 4.84%              | 6.23%                    |
| Apr 2021        | 4.20%                | 0.39%                         | 4.60%                      | 0.75%               | 5.35%                    | 2.04%               | 5.54%                  | 4.91%                                    | 4.99%                          | 4.38%              | 6.05%                    |
| Mar 2021        | 4.47%                | 0.49%                         | 4.96%                      | 0.98%               | 5.95%                    | 2.72%               | 5.78%                  | 5.37%                                    | 5.23%                          | 5.27%              | 7.10%                    |
| Feb 2021        | 4.67%                | 0.54%                         | 5.21%                      | 2.45%               | 7.66%                    | 2.03%               | 8.38%                  | 6.42%                                    | 5.43%                          | 5.75%              | 9.26%                    |
| Jan 2021        | 4.90%                | 0.27%                         | 5.16%                      | 5.38%               | 10.54%                   | 3.55%               | 11.95%                 | 8.32%                                    | 6.74%                          | 9.32%              | 12.27%                   |
| 2021            | 4.88%                | 0.49%                         | 5.38%                      | 1.76%               | 7.14%                    | 3.21%               | 8.00%                  | 6.02%                                    | 5.08%                          | 6.74%              | 7.99%                    |

| Year / Month | Certified<br>absence | Self-<br>certified<br>absence | Total<br>absence<br>rate | Non<br>Covid-19<br>absence | Covid-19<br>Absence | СНШВ   | Mental Health  | PC     | Disabilities          | Older People              | CHO Ops |
|--------------|----------------------|-------------------------------|--------------------------|----------------------------|---------------------|--------|----------------|--------|-----------------------|---------------------------|---------|
| Oct 2024     | 6.86%                | 0.61%                         | 7.94%                    | 7.46%                      | 0.48%               | 7.97%  | 7.46%          | 7.22%  | 7.74%                 | 9.90%                     | 4.52%   |
| Sep 2024     | 6.71%                | 0.57%                         | 8.05%                    | 7.28%                      | 0.78%               | 7.35%  | 7.32%          | 7.21%  | 8.12%                 | 9.91%                     | 5.98%   |
| Aug 2024     | 6.82%                | 0.54%                         | 8.20%                    | 7.36%                      | 0.84%               | 13.08% | 6.68%          | 8.34%  | 7.70%                 | 10.72%                    | 5.03%   |
| Jul 2024     | 6.70%                | 0.56%                         | 8.49%                    | 7.26%                      | 1.22%               | 11.09% | 7.70%          | 8.31%  | 7.76%                 | 10.63%                    | 9.05%   |
| Jun 2024     | 6.39%                | 0.64%                         | 7.89%                    | 7.03%                      | 0.87%               | 7.73%  | 7.14%          | 7.45%  | 7.54%                 | 9.79%                     | 8.35%   |
| May 2024     | 6.16%                | 0.53%                         | 7.11%                    | 6.69%                      | 0.42%               | 12.56% | 5.87%          | 6.93%  | 7.06%                 | 8.65%                     | 7.31%   |
| Apr 2024     | 5.94%                | 0.56%                         | 6.90%                    | 6.50%                      | 0.40%               | 6.76%  | 6.33%          | 6.65%  | 6.70%                 | 8.38%                     | 4.73%   |
| Mar 2024     | 6.50%                | 0.60%                         | 7.47%                    | 7.09%                      | 0.37%               | 5.75%  | 6.45%          | 7.23%  | 7.26%                 | 9.35%                     | 6.96%   |
| Feb 2024     | 5.93%                | 0.57%                         | 6.99%                    | 6.50%                      | 0.49%               | 6.23%  | 6.59%          | 6.70%  | 6.47%                 | 8.66%                     | 7.10%   |
| Jan 2024     | 6.63%                | 0.74%                         | 8.37%                    | 7.36%                      | 1.01%               | 5.55%  | 8.52%          | 8.40%  | 7.24%                 | 10.33%                    | 4.64%   |
| 2024         | 6.46%                | 0.59%                         | 7.74%                    | 7.05%                      | 0.69%               | 8.32%  | 7.02%          | 7.45%  | 7.36%                 | 9.63%                     | 6.33%   |
| Dec 2023     | 6.48%                | 0.69%                         | 8.12%                    | 7.18%                      | 0.94%               | 9.94%  | 8.54%          | 8.39%  | 7.10%                 | 9.15%                     | 4.69%   |
| Nov 2023     | 5.68%                | 0.64%                         | 6.82%                    | 6.31%                      | 0.51%               | 5.95%  | 6.61%          | 6.34%  | 6.52%                 | 8.35%                     | 3.61%   |
| Oct 2023     | 5.81%                | 0.58%                         | 7.29%                    | 6.40%                      | 0.89%               | 7.79%  | 7.21%          | 6.50%  | 6.79%                 | 9.13%                     | 4.20%   |
| Sep 2023     | 5.83%                | 0.61%                         | 7.52%                    | 6.44%                      | 1.08%               | 11.73% | 6.63%          | 6.07%  | 7.88%                 | 9.34%                     | 6.64%   |
| Aug 2023     | 6.17%                | 0.57%                         | 7.74%                    | 6.74%                      | 1.00%               | 9.37%  | 6.71%          | 6.48%  | 8.43%                 | 9.29%                     | 4.80%   |
| Jul 2023     | 5.30%                | 0.65%                         | 6.50%                    | 5.95%                      | 0.55%               | 8.48%  | 5.77%          | 5.94%  | 6.89%                 | 7.51%                     | 1.85%   |
| Jun 2023     | 5.72%                | 0.56%                         | 6.70%                    | 6.29%                      | 0.42%               | 8.22%  | 5.82%          | 5.95%  | 7.71%                 | 7.20%                     | 0.99%   |
| May 2023     | 5.56%                | 0.56%                         | 6.65%                    | 6.11%                      | 0.54%               | 5.90%  | 5.72%          | 5.91%  | 7.23%                 | 8.00%                     | 2.23%   |
| Apr 2023     | 5.44%                | 0.57%                         | 6.60%                    | 6.01%                      | 0.59%               | 8.48%  | 5.76%          | 5.93%  | 7.22%                 | 7.51%                     | 1.85%   |
| Mar 2023     | 5.93%                | 0.61%                         | 7.13%                    | 6.54%                      | 0.59%               | 8.55%  | 6.39%          | 5.94%  | 7.65%                 | 8.58%                     | 4.90%   |
| Feb 2023     | 5.99%                | 0.51%                         | 7.07%                    | 6.49%                      | 0.57%               | 8.98%  | 6.84%          | 5.01%  | 7.48%                 | 8.80%                     | 4.92%   |
| Jan 2023     | 6.64%                | 0.67%                         | 8.30%                    | 7.31%                      | 1.00%               | 8.24%  | 8.48%          | 6.38%  | 8.30%                 | 10.18%                    | 6.55%   |
| 2023         | 5.88%                | 0.60%                         | 7.21%                    | 6.48%                      | 0.72%               | 8.40%  | 6.71%          | 6.23%  | 7.43%                 | 8.60%                     | 3.97%   |
| Dec 2022     | 7.05%                | 0.91%                         | 9.68%                    | 7.96%                      | 1.72%               | 8.62%  | 9.30%          | 7.77%  | 9.88%                 | 11.79%                    | 7.72%   |
| Nov 2022     | 5.72%                | 0.69%                         | 7.33%                    | 6.40%                      | 0.93%               | 2.17%  | 6.96%          | 5.86%  | 7.89%                 | 9.03%                     | 2.86%   |
| Oct 2022     | 5.85%                | 0.64%                         | 7.66%                    | 6.49%                      | 1.17%               | 2.89%  | 7.44%          | 6.09%  | 8.35%                 | 8.96%                     | 1.56%   |
| Sep 2022     | 5.70%                | 0.70%                         | 7.47%                    | 6.40%                      | 1.07%               | 7.25%  | 7.38%          | 5.95%  | 8.29%                 | 8.29%                     | 2.21%   |
| Aug 2022     | 6.03%                | 0.53%                         | 7.60%                    | 6.56%                      | 1.05%               | 3.10%  | 6.90%          | 6.96%  | 8.67%                 | 7.93%                     | 1.02%   |
| Jul 2022     | 6.28%                | 0.56%                         | 9.31%                    | 6.84%                      | 2.47%               | 5.41%  | 8.12%          | 8.24%  | 9.80%                 | 11.24%                    | 4.49%   |
| Jun 2022     | 5.64%                | 0.56%                         | 8.49%                    | 6.20%                      | 2.29%               | 8.03%  | 7.25%          | 7.76%  | 8.62%                 | 10.91%                    | 1.29%   |
| May 2022     | 5.25%                | 0.52%                         | 7.18%                    | 5.77%                      | 1.41%               | 5.49%  | 6.02%          | 6.03%  | 7.88%                 | 9.06%                     | 1.66%   |
| Apr 2022     | 5.58%                | 0.53%                         | 9.00%                    | 6.10%                      | 2.90%               | 6.42%  | 7.19%          | 7.89%  | 9.49%                 | 11.88%                    | 2.03%   |
| Mar 2022     | 5.75%                | 0.60%                         | 11.65%                   | 6.35%                      | 5.29%               | 10.97% | 10.91%         | 11.30% | 11.57%                | 13.07%                    |         |
| Feb 2022     | 5.16%                | 0.55%                         | 8.69%                    | 5.71%                      | 2.99%               | 6.66%  | 7.69%          | 7.59%  | 9.02%                 | 10.64%                    |         |
| Jan 2022     | 5.07%                | 0.41%                         | 11.30%                   | 5.49%                      | 5.81%               | 6.99%  | 9.88%          | 9.81%  | 12.28%                | 13.05%                    |         |
| 2022         | 5.75%                | 0.60%                         | 8.79%                    | 6.35%                      | 2.44%               | 6.24%  | 7.92%          | 7.62%  | 9.32%                 | 10.50%                    | 2.91%   |
| Dec 2021     | 6.10%                | 0.61%                         | 9.73%                    | 6.71%                      | 3.01%               | 9.19%  | 9.06%          | 9.36%  | 9.23%                 | 11.59%                    |         |
| Nov 2021     | 5.55%                | 0.65%                         | 8.70%                    | 6.20%                      | 2.50%               | 12.69% | 8.40%          | 8.07%  | 8.22%                 | 10.38%                    |         |
| Oct 2021     | 5.09%                | 0.61%                         | 7.30%                    | 5.70%                      | 1.60%               | 18.42% | 7.45%          | 5.79%  | 6.68%                 | 9.20%                     |         |
| Sep 2021     | 4.89%                | 0.57%                         | 6.65%                    | 5.47%                      | 1.18%               | 16.63% | 6.59%          | 5.50%  | 5.96%                 | 8.83%                     |         |
| Aug 2021     | 5.05%                | 0.48%                         | 6.56%                    | 5.53%                      | 1.03%               | 19.76% | 6.34%          | 5.38%  | 6.41%                 | 7.92%                     |         |
| Jul 2021     | 4.80%                | 0.44%                         | 6.03%                    | 5.25%                      | 0.78%               | 21.50% | 5.63%          | 4.82%  | 5.80%                 | 7.77%                     |         |
| Jun 2021     | 4.54%                | 0.49%                         | 5.78%                    | 5.03%                      | 0.75%               | 20.24% | 4.97%          | 5.46%  | 5.26%                 | 7.57%                     |         |
| May 2021     | 4.33%                | 0.35%                         | 5.36%                    | 4.68%                      | 0.69%               | 19.00% | 4.65%          | 4.93%  | 4.84%                 | 7.21%                     |         |
| Apr 2021     | 4.20%                | 0.39%                         | 5.35%                    | 4.60%                      | 0.75%               | 17.15% | 4.03 %         | 4.65%  | 5.29%                 | 7.21%                     |         |
| Mar 2021     | 4.20%                | 0.39%                         | 5.95%                    | 4.00%                      | 0.98%               | 11.78% | 4.13%          | 4.03%  | 6.38%                 | 7.63%                     |         |
| Feb 2021     | 4.47%                | 0.49%                         | 7.66%                    | 5.21%                      | 2.45%               | 9.37%  | 4.03%<br>5.28% | 5.67%  | 8.99%                 | 10.40%                    |         |
| Jan 2021     | 4.67%                | 0.54%                         | 10.54%                   | 5.21%                      | 5.38%               | 9.37%  | 5.28%<br>9.16% | 7.56%  | 11.27%                | 10.40%                    |         |
|              |                      |                               |                          |                            |                     |        |                |        |                       |                           |         |
| 2021         | 4.88%                | 0.49%<br>Total Abs            | 7.14%<br>ence Rate       | 5.38%                      | 1.76%               | 15.22% | 6.35%          | 6.06%  | 7.01%<br>% of Absence | 9.19%<br>Non Covid-19 / C | ovid-19 |