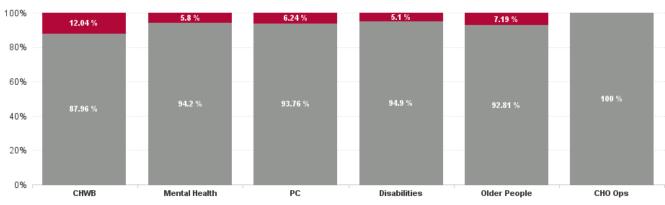

| Health Service Absence Rate<br>- by Care Group: Oct 2024 | Certified<br>absence | Self- certified<br>absence | Non Covid-19<br>absence | Covid-19<br>absence | Total absence<br>rate | % Non<br>Covid-19<br>absence | % Covid-19<br>absence |
|----------------------------------------------------------|----------------------|----------------------------|-------------------------|---------------------|-----------------------|------------------------------|-----------------------|
| CHO 5                                                    | 6.86%                | 0.61%                      | 7.46%                   | 0.48%               | 7.94%                 | 93.99%                       | 6.01%                 |
| Community Health & Wellbeing                             | 6.59%                | 0.42%                      | 7.01%                   | 0.96%               | 7.97%                 | 87.96%                       | 12.04%                |
| Primary Care                                             | 6.36%                | 0.41%                      | 6.77%                   | 0.45%               | 7.22%                 | 93.76%                       | 6.24%                 |
| Disabilities                                             | 6.63%                | 0.71%                      | 7.35%                   | 0.39%               | 7.74%                 | 94.90%                       | 5.10%                 |
| Mental Health                                            | 6.47%                | 0.55%                      | 7.02%                   | 0.43%               | 7.46%                 | 94.20%                       | 5.80%                 |
| Older People                                             | 8.43%                | 0.76%                      | 9.19%                   | 0.71%               | 9.90%                 | 92.81%                       | 7.19%                 |
| CHO Operations                                           | 4.21%                | 0.30%                      | 4.52%                   | 0.00%               | 4.52%                 | 100.00%                      | 0.00%                 |
| Community Services                                       | 6.86%                | 0.61%                      | 7.46%                   | 0.48%               | 7.94%                 | 93.99%                       | 6.01%                 |