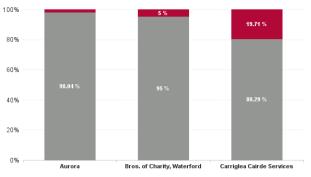

Total Absence Rate

Non Covid-19 & Covid-19 Absence

| Health Service Absence Rate -<br>by Care Group : Oct 2024 | Certified<br>absence | Self-<br>certified<br>absence | Non<br>Covid-19<br>absence | Covid-19<br>absence | Total<br>absence<br>rate | Medical &<br>Dental | Nursing &<br>Midwifery | Health &<br>Social Care<br>Professionals | Management &<br>Administrative | General<br>Support | Patient &<br>Client Care |
|-----------------------------------------------------------|----------------------|-------------------------------|----------------------------|---------------------|--------------------------|---------------------|------------------------|------------------------------------------|--------------------------------|--------------------|--------------------------|
| Total                                                     | 6.70%                | 0.75%                         | 7.45%                      | 0.44%               | 7.90%                    | 0.00%               | 9.63%                  | 10.93%                                   | 8.24%                          | 5.77%              | 7.07%                    |
| Aurora                                                    | 7.23%                | 0.65%                         | 7.87%                      | 0.16%               | 8.03%                    |                     | 6.87%                  | 7.35%                                    | 9.31%                          | 0.00%              | 8.39%                    |
| Bros. of Charity, Waterford                               | 7.08%                | 0.88%                         | 7.96%                      | 0.42%               | 8.37%                    | 0.00%               | 9.09%                  | 12.48%                                   | 9.19%                          | 7.41%              | 7.50%                    |
| Carriglea Cairde Services                                 | 3.94%                | 0.36%                         | 4.31%                      | 1.06%               | 5.36%                    |                     | 13.85%                 | 9.23%                                    | 0.00%                          | 9.56%              | 2.00%                    |
| Section 38 Voluntary Agencies                             | 6.70%                | 0.75%                         | 7.45%                      | 0.44%               | 7.90%                    | 0.00%               | 9.63%                  | 10.93%                                   | 8.24%                          | 5.77%              | 7.07%                    |