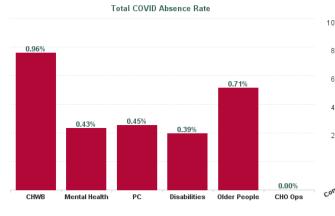

| Health Service Absence Rate<br>- by Care Group: Oct 2024 | Certified<br>absence | Self- certified<br>absence | Non Covid-19<br>absence | Covid-19<br>absence | Total absence<br>rate | % Non<br>Covid-19<br>absence | % Covid-19<br>absence |
|----------------------------------------------------------|----------------------|----------------------------|-------------------------|---------------------|-----------------------|------------------------------|-----------------------|
| CHO 5                                                    | 6.86%                | 0.61%                      | 7.46%                   | 0.48%               | 7.94%                 | 93.99%                       | 6.01%                 |
| Community Health & Wellbeing                             | 6.59%                | 0.42%                      | 7.01%                   | 0.96%               | 7.97%                 | 87.96%                       | 12.04%                |
| Primary Care                                             | 6.36%                | 0.41%                      | 6.77%                   | 0.45%               | 7.22%                 | 93.76%                       | 6.24%                 |
| Disabilities                                             | 6.63%                | 0.71%                      | 7.35%                   | 0.39%               | 7.74%                 | 94.90%                       | 5.10%                 |
| Mental Health                                            | 6.47%                | 0.55%                      | 7.02%                   | 0.43%               | 7.46%                 | 94.20%                       | 5.80%                 |
| Older People                                             | 8.43%                | 0.76%                      | 9.19%                   | 0.71%               | 9.90%                 | 92.81%                       | 7.19%                 |
| CHO Operations                                           | 4.21%                | 0.30%                      | 4.52%                   | 0.00%               | 4.52%                 | 100.00%                      | 0.00%                 |
| Community Services                                       | 6.86%                | 0.61%                      | 7.46%                   | 0.48%               | 7.94%                 | 93.99%                       | 6.01%                 |