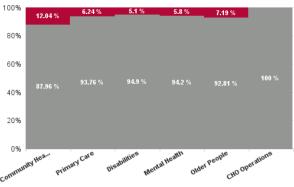

Total Absence Rate

Non Covid-19 & Covid-19 Absence

| Health Service Absence Rate -<br>by Care Group : Oct 2024 | Certified<br>absence | Self-<br>certified<br>absence | Non<br>Covid-19<br>absence | Covid-19<br>absence | Total<br>absence<br>rate | Medical &<br>Dental | Nursing &<br>Midwifery | Health &<br>Social Care<br>Professionals | Management &<br>Administrative | General<br>Support | Patient &<br>Client Care |
|-----------------------------------------------------------|----------------------|-------------------------------|----------------------------|---------------------|--------------------------|---------------------|------------------------|------------------------------------------|--------------------------------|--------------------|--------------------------|
| Total                                                     | 6.70%                | 0.75%                         | 7.45%                      | 0.44%               | 7.90%                    | 0.00%               | 9.63%                  | 10.93%                                   | 8.24%                          | 5.77%              | 7.07%                    |
| Aurora                                                    | 7.23%                | 0.65%                         | 7.87%                      | 0.16%               | 8.03%                    |                     | 6.87%                  | 7.35%                                    | 9.31%                          | 0.00%              | 8.39%                    |
| Bros. of Charity, Waterford                               | 7.08%                | 0.88%                         | 7.96%                      | 0.42%               | 8.37%                    | 0.00%               | 9.09%                  | 12.48%                                   | 9.19%                          | 7.41%              | 7.50%                    |
| Carriglea Cairde Services                                 | 3.94%                | 0.36%                         | 4.31%                      | 1.06%               | 5.36%                    |                     | 13.85%                 | 9.23%                                    | 0.00%                          | 9.56%              | 2.00%                    |
| Section 38 Voluntary Agencies                             | 6.70%                | 0.75%                         | 7.45%                      | 0.44%               | 7.90%                    | 0.00%               | 9.63%                  | 10.93%                                   | 8.24%                          | 5.77%              | 7.07%                    |