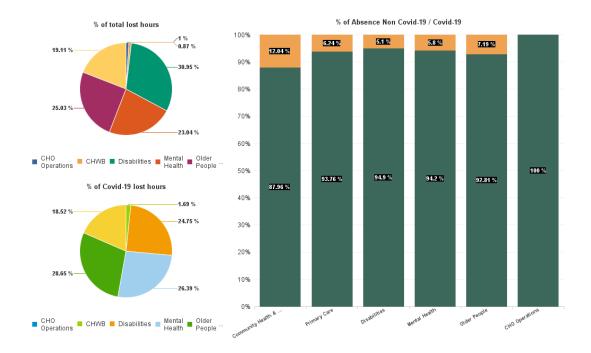

| Health Service Absence Rate<br>- by Care Group: Oct 2024 | Certified<br>absence | Self- certified<br>absence | Non Covid-19<br>absence | Covid-19<br>absence | Total absence<br>rate | % Non<br>Covid-19<br>absence | % Covid-19<br>absence |
|----------------------------------------------------------|----------------------|----------------------------|-------------------------|---------------------|-----------------------|------------------------------|-----------------------|
| CHO 5                                                    | 6.86%                | 0.61%                      | 7.46%                   | 0.48%               | 7.94%                 | 93.99%                       | 6.01%                 |
| Community Health & Wellbeing                             | 6.59%                | 0.42%                      | 7.01%                   | 0.96%               | 7.97%                 | 87.96%                       | 12.04%                |
| Primary Care                                             | 6.36%                | 0.41%                      | 6.77%                   | 0.45%               | 7.22%                 | 93.76%                       | 6.24%                 |
| Disabilities                                             | 6.63%                | 0.71%                      | 7.35%                   | 0.39%               | 7.74%                 | 94.90%                       | 5.10%                 |
| Mental Health                                            | 6.47%                | 0.55%                      | 7.02%                   | 0.43%               | 7.46%                 | 94.20%                       | 5.80%                 |
| Older People                                             | 8.43%                | 0.76%                      | 9.19%                   | 0.71%               | 9.90%                 | 92.81%                       | 7.19%                 |
| CHO Operations                                           | 4.21%                | 0.30%                      | 4.52%                   | 0.00%               | 4.52%                 | 100.00%                      | 0.00%                 |
| Community Services                                       | 6.86%                | 0.61%                      | 7.46%                   | 0.48%               | 7.94%                 | 93.99%                       | 6.01%                 |

## % of Absence Non Covid-19 / Covid-19

| Health Service Absence Rate<br>- by Care Group : Oct 2024 | Certified<br>absence | Self-<br>certified<br>absence | Non<br>Covid-19<br>absence | Covid-19<br>absence | Total<br>absence<br>rate | Medical &<br>Dental | Nursing &<br>Midwifery | Health &<br>Social Care<br>Professionals | Management &<br>Administrative | General<br>Support | Patient &<br>Client Care |
|-----------------------------------------------------------|----------------------|-------------------------------|----------------------------|---------------------|--------------------------|---------------------|------------------------|------------------------------------------|--------------------------------|--------------------|--------------------------|
| CHO 5                                                     | 6.86%                | 0.61%                         | 7.46%                      | 0.48%               | 7.94%                    | 4.80%               | 8.61%                  | 7.59%                                    | 7.82%                          | 6.74%              | 8.09%                    |
| Community Health & Wellbeing                              | 6.59%                | 0.42%                         | 7.01%                      | 0.96%               | 7.97%                    |                     | 3.93%                  | 0.00%                                    | 0.33%                          |                    | 15.83%                   |
| Primary Care                                              | 6.36%                | 0.41%                         | 6.77%                      | 0.45%               | 7.22%                    | 3.44%               | 5.76%                  | 8.52%                                    | 9.08%                          | 9.10%              | 7.90%                    |
| Disabilities                                              | 6.63%                | 0.71%                         | 7.35%                      | 0.39%               | 7.74%                    | 0.00%               | 10.39%                 | 8.52%                                    | 7.02%                          | 5.77%              | 7.01%                    |
| Mental Health                                             | 6.47%                | 0.55%                         | 7.02%                      | 0.43%               | 7.46%                    | 7.27%               | 7.88%                  | 4.85%                                    | 10.08%                         | 6.42%              | 6.77%                    |
| Older People                                              | 8.43%                | 0.76%                         | 9.19%                      | 0.71%               | 9.90%                    | 0.00%               | 11.30%                 | 4.84%                                    | 6.10%                          | 7.40%              | 10.48%                   |
| CHO Operations                                            | 4.21%                | 0.30%                         | 4.52%                      | 0.00%               | 4.52%                    |                     | 0.00%                  | 0.46%                                    | 5.21%                          | 0.00%              |                          |
| Community Services                                        | 6.86%                | 0.61%                         | 7.46%                      | 0.48%               | 7.94%                    | 4.80%               | 8.61%                  | 7.59%                                    | 7.82%                          | 6.74%              | 8.09%                    |