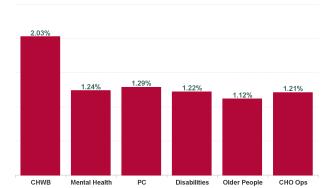

| Health Service Absence Rate<br>- by Care Group: Jul 2024 | Certified<br>absence | Self- certified<br>absence | Non Covid-19<br>absence | Covid-19<br>absence | Total absence<br>rate | % Non<br>Covid-19<br>absence | % Covid-19<br>absence |
|----------------------------------------------------------|----------------------|----------------------------|-------------------------|---------------------|-----------------------|------------------------------|-----------------------|
| CHO 5                                                    | 6.70%                | 0.56%                      | 7.26%                   | 1.22%               | 8.49%                 | 85.57%                       | 14.43%                |
| Community Health & Wellbeing                             | 8.94%                | 0.12%                      | 9.06%                   | 2.03%               | 11.09%                | 81.71%                       | 18.29%                |
| Primary Care                                             | 6.68%                | 0.34%                      | 7.02%                   | 1.29%               | 8.31%                 | 84.52%                       | 15.48%                |
| Disabilities                                             | 5.84%                | 0.70%                      | 6.54%                   | 1.22%               | 7.76%                 | 84.27%                       | 15.73%                |
| Mental Health                                            | 6.03%                | 0.43%                      | 6.46%                   | 1.24%               | 7.70%                 | 83.90%                       | 16.10%                |
| Older People                                             | 8.76%                | 0.74%                      | 9.51%                   | 1.12%               | 10.63%                | 89.48%                       | 10.52%                |
| CHO Operations                                           | 7.41%                | 0.44%                      | 7.85%                   | 1.21%               | 9.05%                 | 86.66%                       | 13.34%                |
| Community Services                                       | 6.70%                | 0.56%                      | 7.26%                   | 1.22%               | 8.49%                 | 85.57%                       | 14.43%                |

| Health Service Absence Rate<br>- by Care Group : Jul 2024 | Non<br>Covid-19<br>absence | Covid-19<br>absence | Total<br>absence<br>rate | Medical &<br>Dental | Nursing &<br>Midwifery | Health &<br>Social Care<br>Professionals | Management & Administrative | General<br>Support | Patient &<br>Client Care |
|-----------------------------------------------------------|----------------------------|---------------------|--------------------------|---------------------|------------------------|------------------------------------------|-----------------------------|--------------------|--------------------------|
| CHO 5                                                     | 7.26%                      | 1.22%               | 8.49%                    | 1.05%               | 1.23%                  | 1.35%                                    | 1.07%                       | 0.30%              | 1.42%                    |
| Community Health & Wellbeing                              | 9.06%                      | 2.03%               | 11.09%                   |                     | 0.00%                  | 12.50%                                   | 1.18%                       |                    | 2.13%                    |
| Primary Care                                              | 7.02%                      | 1.29%               | 8.31%                    | 1.43%               | 1.03%                  | 1.08%                                    | 1.27%                       | 0.00%              | 3.34%                    |
| Disabilities                                              | 6.54%                      | 1.22%               | 7.76%                    | 0.00%               | 1.09%                  | 1.55%                                    | 0.76%                       | 0.89%              | 1.25%                    |
| Mental Health                                             | 6.46%                      | 1.24%               | 7.70%                    | 0.85%               | 1.43%                  | 1.75%                                    | 0.91%                       | 0.19%              | 2.15%                    |
| Older People                                              | 9.51%                      | 1.12%               | 10.63%                   | 0.00%               | 1.21%                  | 0.54%                                    | 1.08%                       | 0.59%              | 1.21%                    |
| CHO Operations                                            | 7.85%                      | 1.21%               | 9.05%                    |                     | 0.00%                  | 1.30%                                    | 1.24%                       | 0.00%              |                          |
| Community Services                                        | 7.26%                      | 1.22%               | 8.49%                    | 1.05%               | 1.23%                  | 1.35%                                    | 1.07%                       | 0.30%              | 1.42%                    |