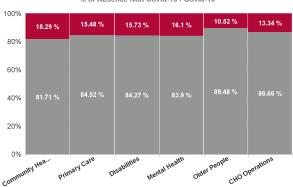

| Health Service Absence Rate<br>- by Care Group: Jul 2024 | Certified<br>absence | Self- certified<br>absence | Non Covid-19<br>absence | Covid-19<br>absence | Total absence<br>rate | % Non<br>Covid-19<br>absence | % Covid-19<br>absence |
|----------------------------------------------------------|----------------------|----------------------------|-------------------------|---------------------|-----------------------|------------------------------|-----------------------|
| CHO 5                                                    | 6.70%                | 0.56%                      | 7.26%                   | 1.22%               | 8.49%                 | 85.57%                       | 14.43%                |
| Community Health & Wellbeing                             | 8.94%                | 0.12%                      | 9.06%                   | 2.03%               | 11.09%                | 81.71%                       | 18.29%                |
| Primary Care                                             | 6.68%                | 0.34%                      | 7.02%                   | 1.29%               | 8.31%                 | 84.52%                       | 15.48%                |
| Disabilities                                             | 5.84%                | 0.70%                      | 6.54%                   | 1.22%               | 7.76%                 | 84.27%                       | 15.73%                |
| Mental Health                                            | 6.03%                | 0.43%                      | 6.46%                   | 1.24%               | 7.70%                 | 83.90%                       | 16.10%                |
| Older People                                             | 8.76%                | 0.74%                      | 9.51%                   | 1.12%               | 10.63%                | 89.48%                       | 10.52%                |
| CHO Operations                                           | 7.41%                | 0.44%                      | 7.85%                   | 1.21%               | 9.05%                 | 86.66%                       | 13.34%                |
| Community Services                                       | 6.70%                | 0.56%                      | 7.26%                   | 1.22%               | 8.49%                 | 85.57%                       | 14.43%                |