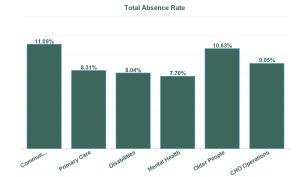

| Health Service Absence Rate<br>- by Care Group: Jul 2024 | Certified<br>absence | Self- certified<br>absence | Non Covid-19<br>absence | Covid-19<br>absence | Total absence<br>rate | % Non<br>Covid-19<br>absence | % Covid-19<br>absence |
|----------------------------------------------------------|----------------------|----------------------------|-------------------------|---------------------|-----------------------|------------------------------|-----------------------|
| CHO 5                                                    | 6.70%                | 0.56%                      | 7.26%                   | 1.22%               | 8.49%                 | 85.57%                       | 14.43%                |
| Community Health & Wellbeing                             | 8.94%                | 0.12%                      | 9.06%                   | 2.03%               | 11.09%                | 81.71%                       | 18.29%                |
| Primary Care                                             | 6.68%                | 0.34%                      | 7.02%                   | 1.29%               | 8.31%                 | 84.52%                       | 15.48%                |
| Disabilities                                             | 5.84%                | 0.70%                      | 6.54%                   | 1.22%               | 7.76%                 | 84.27%                       | 15.73%                |
| Mental Health                                            | 6.03%                | 0.43%                      | 6.46%                   | 1.24%               | 7.70%                 | 83.90%                       | 16.10%                |
| Older People                                             | 8.76%                | 0.74%                      | 9.51%                   | 1.12%               | 10.63%                | 89.48%                       | 10.52%                |
| CHO Operations                                           | 7.41%                | 0.44%                      | 7.85%                   | 1.21%               | 9.05%                 | 86.66%                       | 13.34%                |
| Community Services                                       | 6.70%                | 0.56%                      | 7.26%                   | 1.22%               | 8.49%                 | 85.57%                       | 14.43%                |