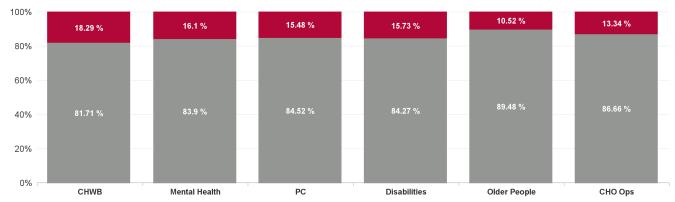

| Health Service Absence Rate<br>- by Care Group: Jul 2024 | Certified<br>absence | Self- certified<br>absence | Non Covid-19<br>absence | Covid-19<br>absence | Total absence<br>rate | % Non<br>Covid-19<br>absence | % Covid-19<br>absence |
|----------------------------------------------------------|----------------------|----------------------------|-------------------------|---------------------|-----------------------|------------------------------|-----------------------|
| CHO 5                                                    | 6.70%                | 0.56%                      | 7.26%                   | 1.22%               | 8.49%                 | 85.57%                       | 14.43%                |
| Community Health & Wellbeing                             | 8.94%                | 0.12%                      | 9.06%                   | 2.03%               | 11.09%                | 81.71%                       | 18.29%                |
| Primary Care                                             | 6.68%                | 0.34%                      | 7.02%                   | 1.29%               | 8.31%                 | 84.52%                       | 15.48%                |
| Disabilities                                             | 5.84%                | 0.70%                      | 6.54%                   | 1.22%               | 7.76%                 | 84.27%                       | 15.73%                |
| Mental Health                                            | 6.03%                | 0.43%                      | 6.46%                   | 1.24%               | 7.70%                 | 83.90%                       | 16.10%                |
| Older People                                             | 8.76%                | 0.74%                      | 9.51%                   | 1.12%               | 10.63%                | 89.48%                       | 10.52%                |
| CHO Operations                                           | 7.41%                | 0.44%                      | 7.85%                   | 1.21%               | 9.05%                 | 86.66%                       | 13.34%                |
| Community Services                                       | 6.70%                | 0.56%                      | 7.26%                   | 1.22%               | 8.49%                 | 85.57%                       | 14.43%                |