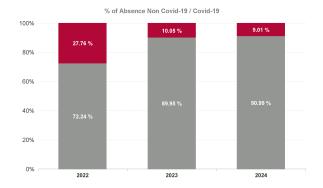

| Year /<br>Month | Certified<br>absence | Self-<br>certified<br>absence | Non<br>Covid-19<br>absence | Covid-19<br>absence | Total<br>absence<br>rate | Medical &<br>Dental | Nursing &<br>Midwifery | Health &<br>Social Care<br>Professionals | Management &<br>Administrative | General<br>Support | Patient &<br>Client Care |
|-----------------|----------------------|-------------------------------|----------------------------|---------------------|--------------------------|---------------------|------------------------|------------------------------------------|--------------------------------|--------------------|--------------------------|
| Jul 2024        | 6.70%                | 0.56%                         | 7.26%                      | 1.22%               | 8.49%                    | 5.44%               | 9.29%                  | 7.22%                                    | 8.73%                          | 7.88%              | 8.65%                    |
| Jun 2024        | 6.39%                | 0.64%                         | 7.03%                      | 0.87%               | 7.89%                    | 4.70%               | 8.96%                  | 6.57%                                    | 6.83%                          | 7.86%              | 8.10%                    |
| May 2024        | 6.16%                | 0.53%                         | 6.69%                      | 0.42%               | 7.11%                    | 2.70%               | 7.53%                  | 6.34%                                    | 6.43%                          | 7.32%              | 7.79%                    |
| Apr 2024        | 5.94%                | 0.56%                         | 6.50%                      | 0.40%               | 6.90%                    | 3.14%               | 7.43%                  | 6.07%                                    | 5.93%                          | 8.80%              | 7.22%                    |
| Mar 2024        | 6.50%                | 0.60%                         | 7.09%                      | 0.37%               | 7.47%                    | 2.62%               | 8.06%                  | 6.47%                                    | 6.96%                          | 8.71%              | 7.81%                    |
| Feb 2024        | 5.93%                | 0.57%                         | 6.50%                      | 0.49%               | 6.99%                    | 1.84%               | 7.79%                  | 5.94%                                    | 5.84%                          | 9.50%              | 7.29%                    |
| Jan 2024        | 6.63%                | 0.74%                         | 7.36%                      | 1.01%               | 8.37%                    | 3.09%               | 9.45%                  | 7.87%                                    | 6.99%                          | 10.26%             | 8.38%                    |
| 2024            | 6.32%                | 0.60%                         | 6.92%                      | 0.69%               | 7.61%                    | 3.37%               | 8.36%                  | 6.66%                                    | 6.82%                          | 8.64%              | 7.89%                    |
| Dec 2023        | 6.48%                | 0.69%                         | 7.18%                      | 0.94%               | 8.12%                    | 3.77%               | 8.83%                  | 8.39%                                    | 7.38%                          | 9.55%              | 7.79%                    |
| Nov 2023        | 5.68%                | 0.64%                         | 6.31%                      | 0.51%               | 6.82%                    | 3.05%               | 7.45%                  | 5.90%                                    | 5.50%                          | 9.74%              | 7.10%                    |
| Oct 2023        | 5.81%                | 0.58%                         | 6.40%                      | 0.89%               | 7.29%                    | 4.17%               | 8.13%                  | 5.98%                                    | 6.22%                          | 10.20%             | 7.30%                    |
| Sep 2023        | 5.83%                | 0.61%                         | 6.44%                      | 1.08%               | 7.52%                    | 2.85%               | 7.83%                  | 6.10%                                    | 6.70%                          | 10.44%             | 8.19%                    |
| Aug 2023        | 6.17%                | 0.57%                         | 6.74%                      | 1.00%               | 7.74%                    | 4.58%               | 8.14%                  | 7.38%                                    | 6.59%                          | 8.59%              | 8.22%                    |
| Jul 2023        | 5.30%                | 0.65%                         | 5.95%                      | 0.55%               | 6.50%                    | 3.29%               | 7.54%                  | 4.84%                                    | 4.66%                          | 6.48%              | 7.21%                    |
| Jun 2023        | 5.72%                | 0.56%                         | 6.29%                      | 0.42%               | 6.70%                    | 3.34%               | 6.97%                  | 6.64%                                    | 4.20%                          | 8.31%              | 7.54%                    |
| May 2023        | 5.56%                | 0.56%                         | 6.11%                      | 0.54%               | 6.65%                    | 2.62%               | 7.16%                  | 6.25%                                    | 4.26%                          | 7.00%              | 7.76%                    |
| Apr 2023        | 5.44%                | 0.57%                         | 6.01%                      | 0.59%               | 6.60%                    | 3.24%               | 7.34%                  | 5.59%                                    | 4.79%                          | 6.69%              | 7.33%                    |
| Mar 2023        | 5.93%                | 0.61%                         | 6.54%                      | 0.59%               | 7.13%                    | 3.51%               | 7.61%                  | 5.65%                                    | 5.80%                          | 9.13%              | 7.95%                    |
| Feb 2023        | 5.99%                | 0.51%                         | 6.49%                      | 0.57%               | 7.07%                    | 3.34%               | 7.53%                  | 5.21%                                    | 5.41%                          | 9.75%              | 7.98%                    |
| Jan 2023        | 6.64%                | 0.67%                         | 7.31%                      | 1.00%               | 8.30%                    | 3.74%               | 9.56%                  | 6.25%                                    | 6.27%                          | 10.03%             | 8.99%                    |
| 2023            | 5.88%                | 0.60%                         | 6.48%                      | 0.72%               | 7.21%                    | 3.46%               | 7.85%                  | 6.18%                                    | 5.65%                          | 8.83%              | 7.78%                    |
| Dec 2022        | 7.05%                | 0.91%                         | 7.96%                      | 1.72%               | 9.68%                    | 6.61%               | 9.98%                  | 8.05%                                    | 7.55%                          | 9.45%              | 11.20%                   |
| Nov 2022        | 5.72%                | 0.69%                         | 6.40%                      | 0.93%               | 7.33%                    | 5.14%               | 7.91%                  | 6.26%                                    | 4.62%                          | 7.38%              | 8.64%                    |
| Oct 2022        | 5.85%                | 0.64%                         | 6.49%                      | 1.17%               | 7.66%                    | 4.95%               | 8.31%                  | 6.79%                                    | 4.41%                          | 7.69%              | 8.94%                    |
| Sep 2022        | 5.70%                | 0.70%                         | 6.40%                      | 1.07%               | 7.47%                    | 3.39%               | 8.42%                  | 6.92%                                    | 3.81%                          | 8.67%              | 8.50%                    |
| Aug 2022        | 6.03%                | 0.53%                         | 6.56%                      | 1.05%               | 7.60%                    | 3.77%               | 8.28%                  | 7.23%                                    | 4.69%                          | 7.86%              | 8.62%                    |
| Jul 2022        | 6.28%                | 0.56%                         | 6.84%                      | 2.47%               | 9.31%                    | 4.54%               | 9.93%                  | 9.04%                                    | 6.04%                          | 9.69%              | 10.43%                   |
| Jun 2022        | 5.64%                | 0.56%                         | 6.20%                      | 2.29%               | 8.49%                    | 4.92%               | 9.22%                  | 8.58%                                    | 5.76%                          | 7.53%              | 9.30%                    |
| May 2022        | 5.25%                | 0.52%                         | 5.77%                      | 1.41%               | 7.18%                    | 2.98%               | 7.95%                  | 6.52%                                    | 4.47%                          | 7.86%              | 8.04%                    |
| Apr 2022        | 5.58%                | 0.53%                         | 6.10%                      | 2.90%               | 9.00%                    | 3.24%               | 9.70%                  | 7.89%                                    | 6.77%                          | 10.44%             | 9.91%                    |
| Mar 2022        | 5.75%                | 0.60%                         | 6.35%                      | 5.29%               | 11.65%                   | 5.36%               | 12.69%                 | 11.43%                                   | 9.76%                          | 12.27%             | 12.04%                   |
| Feb 2022        | 5.16%                | 0.55%                         | 5.71%                      | 2.99%               | 8.69%                    | 3.53%               | 10.00%                 | 8.11%                                    | 6.73%                          | 8.46%              | 9.05%                    |
| Jan 2022        | 5.07%                | 0.41%                         | 5.49%                      | 5.81%               | 11.30%                   | 5.16%               | 11.72%                 | 9.54%                                    | 7.85%                          | 11.95%             | 13.34%                   |
| 2022            | 5.75%                | 0.60%                         | 6.35%                      | 2.44%               | 8.79%                    | 4.46%               | 9.52%                  | 8.02%                                    | 6.00%                          | 9.10%              | 9.86%                    |
| Dec 2021        | 6.10%                | 0.61%                         | 6.71%                      | 3.01%               | 9.73%                    | 4.18%               | 11.14%                 | 9.00%                                    | 6.94%                          | 9.69%              | 10.23%                   |
| Nov 2021        | 5.55%                | 0.65%                         | 6.20%                      | 2.50%               | 8.70%                    | 5.25%               | 10.23%                 | 7.66%                                    | 5.63%                          | 9.22%              | 9.09%                    |
| Oct 2021        | 5.09%                | 0.61%                         | 5.70%                      | 1.60%               | 7.30%                    | 3.80%               | 8.53%                  | 6.15%                                    | 4.78%                          | 7.36%              | 7.77%                    |
| Sep 2021        | 4.89%                | 0.57%                         | 5.47%                      | 1.18%               | 6.65%                    | 2.76%               | 7.65%                  | 5.99%                                    | 4.09%                          | 6.19%              | 7.40%                    |
| Aug 2021        | 5.05%                | 0.48%                         | 5.53%                      | 1.03%               | 6.56%                    | 3.25%               | 7.80%                  | 4.56%                                    | 4.67%                          | 5.58%              | 7.23%                    |
| Jul 2021        | 4.80%                | 0.44%                         | 5.25%                      | 0.78%               | 6.03%                    | 2.67%               | 6.89%                  | 3.94%                                    | 4.68%                          | 7.18%              | 6.48%                    |
| Jun 2021        | 4.54%                | 0.44%                         | 5.03%                      | 0.75%               | 5.78%                    | 2.73%               | 6.56%                  | 4.61%                                    | 3.89%                          | 5.57%              | 6.54%                    |
| May 2021        | 4.34%                | 0.45%                         | 4.68%                      | 0.69%               | 5.36%                    | 3.44%               | 5.58%                  | 4.79%                                    | 3.76%                          | 4.84%              | 6.23%                    |
| Apr 2021        | 4.33%                | 0.35%                         | 4.60%                      | 0.09%               | 5.35%                    | 2.04%               | 5.54%                  | 4.79%                                    | 4.99%                          | 4.38%              | 6.05%                    |
| Mar 2021        | 4.47%                | 0.39%                         | 4.96%                      | 0.75%               | 5.95%                    | 2.72%               | 5.78%                  | 5.37%                                    | 5.23%                          | 5.27%              | 7.10%                    |
| Feb 2021        | 4.47%                | 0.49%                         | 5.21%                      | 2.45%               | 7.66%                    | 2.72%               | 8.38%                  | 6.42%                                    | 5.43%                          | 5.75%              | 9.26%                    |
| Jan 2021        | 4.90%                | 0.54%                         | 5.21%                      | 5.38%               | 10.54%                   | 3.55%               | 11.95%                 | 8.32%                                    | 6.74%                          | 9.32%              | 12.27%                   |
| 2021            | 4.88%                | 0.49%                         | 5.38%                      | 1.76%               | 7.14%                    | 3.21%               | 8.00%                  | 6.02%                                    | 5.08%                          | 6.74%              | 7.99%                    |
| 2021            | 4.00 /0              | J.43 /0                       | 3.30 /6                    | 1.70/0              | 1.14/0                   | 3.2170              | 0.00%                  | 0.02%                                    | 5.06 /6                        | 0.74/0             | 1.33%                    |

| Year / Month | Certified absence | Self-<br>certified<br>absence | Total<br>absence<br>rate | Non<br>Covid-19<br>absence | Covid-19<br>Absence | СНЖВ   | Mental Health | PC     | Disabilities | Older People | CHO Ops |
|--------------|-------------------|-------------------------------|--------------------------|----------------------------|---------------------|--------|---------------|--------|--------------|--------------|---------|
| Jul 2024     | 6.70%             | 0.56%                         | 8.49%                    | 7.26%                      | 1.22%               | 11.09% | 7.70%         | 8.31%  | 7.76%        | 10.63%       | 9.05%   |
| Jun 2024     | 6.39%             | 0.64%                         | 7.89%                    | 7.03%                      | 0.87%               | 7.73%  | 7.14%         | 7.45%  | 7.54%        | 9.79%        | 8.35%   |
| May 2024     | 6.16%             | 0.53%                         | 7.11%                    | 6.69%                      | 0.42%               | 12.56% | 5.87%         | 6.93%  | 7.06%        | 8.65%        | 7.31%   |
| Apr 2024     | 5.94%             | 0.56%                         | 6.90%                    | 6.50%                      | 0.40%               | 6.76%  | 6.33%         | 6.65%  | 6.70%        | 8.38%        | 4.73%   |
| Mar 2024     | 6.50%             | 0.60%                         | 7.47%                    | 7.09%                      | 0.37%               | 5.75%  | 6.45%         | 7.23%  | 7.26%        | 9.35%        | 6.96%   |
| Feb 2024     | 5.93%             | 0.57%                         | 6.99%                    | 6.50%                      | 0.49%               | 6.23%  | 6.59%         | 6.70%  | 6.47%        | 8.66%        | 7.10%   |
| Jan 2024     | 6.63%             | 0.74%                         | 8.37%                    | 7.36%                      | 1.01%               | 5.55%  | 8.52%         | 8.40%  | 7.24%        | 10.33%       | 4.64%   |
| 2024         | 6.32%             | 0.60%                         | 7.61%                    | 6.92%                      | 0.69%               | 7.94%  | 6.96%         | 7.40%  | 7.15%        | 9.41%        | 6.81%   |
| Dec 2023     | 6.48%             | 0.69%                         | 8.12%                    | 7.18%                      | 0.94%               | 9.94%  | 8.54%         | 8.39%  | 7.10%        | 9.15%        | 4.69%   |
| Nov 2023     | 5.68%             | 0.64%                         | 6.82%                    | 6.31%                      | 0.51%               | 5.95%  | 6.61%         | 6.34%  | 6.52%        | 8.35%        | 3.61%   |
| Oct 2023     | 5.81%             | 0.58%                         | 7.29%                    | 6.40%                      | 0.89%               | 7.79%  | 7.21%         | 6.50%  | 6.79%        | 9.13%        | 4.20%   |
| Sep 2023     | 5.83%             | 0.61%                         | 7.52%                    | 6.44%                      | 1.08%               | 11.73% | 6.63%         | 6.07%  | 7.88%        | 9.34%        | 6.64%   |
| Aug 2023     | 6.17%             | 0.57%                         | 7.74%                    | 6.74%                      | 1.00%               | 9.37%  | 6.71%         | 6.48%  | 8.43%        | 9.29%        | 4.80%   |
| Jul 2023     | 5.30%             | 0.65%                         | 6.50%                    | 5.95%                      | 0.55%               | 8.48%  | 5.77%         | 5.94%  | 6.89%        | 7.51%        | 1.85%   |
| Jun 2023     | 5.72%             | 0.56%                         | 6.70%                    | 6.29%                      | 0.42%               | 8.22%  | 5.82%         | 5.95%  | 7.71%        | 7.20%        | 0.99%   |
| May 2023     | 5.56%             | 0.56%                         | 6.65%                    | 6.11%                      | 0.54%               | 5.90%  | 5.72%         | 5.91%  | 7.23%        | 8.00%        | 2.23%   |
| Apr 2023     | 5.44%             | 0.57%                         | 6.60%                    | 6.01%                      | 0.59%               | 8.48%  | 5.76%         | 5.93%  | 7.22%        | 7.51%        | 1.85%   |
| Mar 2023     | 5.93%             | 0.61%                         | 7.13%                    | 6.54%                      | 0.59%               | 8.55%  | 6.39%         | 5.94%  | 7.65%        | 8.58%        | 4.90%   |
| Feb 2023     | 5.99%             | 0.51%                         | 7.07%                    | 6.49%                      | 0.57%               | 8.98%  | 6.84%         | 5.01%  | 7.48%        | 8.80%        | 4.92%   |
| Jan 2023     | 6.64%             | 0.67%                         | 8.30%                    | 7.31%                      | 1.00%               | 8.24%  | 8.48%         | 6.38%  | 8.30%        | 10.18%       | 6.55%   |
| 2023         | 5.88%             | 0.60%                         | 7.21%                    | 6.48%                      | 0.72%               | 8.40%  | 6.71%         | 6.23%  | 7.43%        | 8.60%        | 3.97%   |
| Dec 2022     | 7.05%             | 0.91%                         | 9.68%                    | 7.96%                      | 1.72%               | 8.62%  | 9.30%         | 7.77%  | 9.88%        | 11.79%       | 7.72%   |
| Nov 2022     | 5.72%             | 0.69%                         | 7.33%                    | 6.40%                      | 0.93%               | 2.17%  | 6.96%         | 5.86%  | 7.89%        | 9.03%        | 2.86%   |
| Oct 2022     | 5.85%             | 0.64%                         | 7.66%                    | 6.49%                      | 1.17%               | 2.89%  | 7.44%         | 6.09%  | 8.35%        | 8.96%        | 1.56%   |
| Sep 2022     | 5.70%             | 0.70%                         | 7.47%                    | 6.40%                      | 1.07%               | 7.25%  | 7.38%         | 5.95%  | 8.29%        | 8.29%        | 2.21%   |
| Aug 2022     | 6.03%             | 0.53%                         | 7.60%                    | 6.56%                      | 1.05%               | 3.10%  | 6.90%         | 6.96%  | 8.67%        | 7.93%        | 1.02%   |
| Jul 2022     | 6.28%             | 0.56%                         | 9.31%                    | 6.84%                      | 2.47%               | 5.41%  | 8.12%         | 8.24%  | 9.80%        | 11.24%       | 4.49%   |
| Jun 2022     | 5.64%             | 0.56%                         | 8.49%                    | 6.20%                      | 2.29%               | 8.03%  | 7.25%         | 7.76%  | 8.62%        | 10.91%       | 1.29%   |
| May 2022     | 5.25%             | 0.52%                         | 7.18%                    | 5.77%                      | 1.41%               | 5.49%  | 6.02%         | 6.03%  | 7.88%        | 9.06%        | 1.66%   |
| Apr 2022     | 5.58%             | 0.53%                         | 9.00%                    | 6.10%                      | 2.90%               | 6.42%  | 7.19%         | 7.89%  | 9.49%        | 11.88%       | 2.03%   |
| Mar 2022     | 5.75%             | 0.60%                         | 11.65%                   | 6.35%                      | 5.29%               | 10.97% | 10.91%        | 11.30% | 11.57%       | 13.07%       |         |
| Feb 2022     | 5.16%             | 0.55%                         | 8.69%                    | 5.71%                      | 2.99%               | 6.66%  | 7.69%         | 7.59%  | 9.02%        | 10.64%       |         |
| Jan 2022     | 5.07%             | 0.41%                         | 11.30%                   | 5.49%                      | 5.81%               | 6.99%  | 9.88%         | 9.81%  | 12.28%       | 13.05%       |         |
| 2022         | 5.75%             | 0.60%                         | 8.79%                    | 6.35%                      | 2.44%               | 6.24%  | 7.92%         | 7.62%  | 9.32%        | 10.50%       | 2.91%   |
| Dec 2021     | 6.10%             | 0.61%                         | 9.73%                    | 6.71%                      | 3.01%               | 9.19%  | 9.06%         | 9.36%  | 9.23%        | 11.59%       | 2.0.70  |
| Nov 2021     | 5.55%             | 0.65%                         | 8.70%                    | 6.20%                      | 2.50%               | 12.69% | 8.40%         | 8.07%  | 8.22%        | 10.38%       |         |
| Oct 2021     | 5.09%             | 0.61%                         | 7.30%                    | 5.70%                      | 1.60%               | 18.42% | 7.45%         | 5.79%  | 6.68%        | 9.20%        |         |
| Sep 2021     | 4.89%             | 0.57%                         | 6.65%                    | 5.47%                      | 1.18%               | 16.63% | 6.59%         | 5.50%  | 5.96%        | 8.83%        |         |
| Aug 2021     | 5.05%             | 0.48%                         | 6.56%                    | 5.53%                      | 1.03%               | 19.76% | 6.34%         | 5.38%  | 6.41%        | 7.92%        |         |
| Jul 2021     | 4.80%             | 0.44%                         | 6.03%                    | 5.25%                      | 0.78%               | 21.50% | 5.63%         | 4.82%  | 5.80%        | 7.77%        |         |
| Jun 2021     | 4.80%             | 0.44%                         | 5.78%                    | 5.25%                      | 0.78%               | 20.24% | 4.97%         | 5.46%  | 5.80%        | 7.77%        |         |
| May 2021     | 4.33%             | 0.49%                         | 5.78%                    | 4.68%                      | 0.75%               | 19.00% | 4.97%         | 4.93%  | 4.84%        | 7.57%        |         |
|              |                   |                               |                          |                            |                     |        |               |        |              |              |         |
| Apr 2021     | 4.20%             | 0.39%                         | 5.35%                    | 4.60%                      | 0.75%               | 17.15% | 4.13%         | 4.65%  | 5.29%        | 7.37%        |         |
| Mar 2021     | 4.47%             | 0.49%                         | 5.95%                    | 4.96%                      | 0.98%               | 11.78% | 4.63%         | 5.02%  | 6.38%        | 7.63%        |         |
| Feb 2021     | 4.67%             | 0.54%                         | 7.66%                    | 5.21%                      | 2.45%               | 9.37%  | 5.28%         | 5.67%  | 8.99%        | 10.40%       |         |
| Jan 2021     | 4.90%             | 0.27%                         | 10.54%                   | 5.16%                      | 5.38%               | 8.77%  | 9.16%         | 7.56%  | 11.27%       | 13.98%       |         |
| 2021         | 4.88%             | 0.49%                         | 7.14%                    | 5.38%                      | 1.76%               | 15.22% | 6.35%         | 6.06%  | 7.01%        | 9.19%        |         |