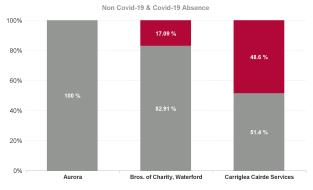

| Health Service Absence Rate -<br>by Care Group : Jul 2024 | Certified<br>absence | Self-<br>certified<br>absence | Non<br>Covid-19<br>absence | Covid-19<br>absence | Total<br>absence<br>rate | Medical &<br>Dental | Nursing &<br>Midwifery | Health &<br>Social Care<br>Professionals | Management &<br>Administrative | General<br>Support | Patient &<br>Client Care |
|-----------------------------------------------------------|----------------------|-------------------------------|----------------------------|---------------------|--------------------------|---------------------|------------------------|------------------------------------------|--------------------------------|--------------------|--------------------------|
| Total                                                     | 5.54%                | 0.75%                         | 6.30%                      | 1.38%               | 7.67%                    | 100.00%             | 9.53%                  | 8.89%                                    | 5.44%                          | 2.48%              | 7.36%                    |
| Aurora                                                    | 5.24%                | 0.59%                         | 5.83%                      | 0.00%               | 5.83%                    |                     | 8.08%                  | 4.02%                                    | 8.10%                          | 0.00%              | 5.58%                    |
| Bros. of Charity, Waterford                               | 6.36%                | 0.89%                         | 7.25%                      | 1.49%               | 8.74%                    | 100.00%             | 11.32%                 | 10.55%                                   | 4.65%                          | 6.80%              | 8.26%                    |
| Carriglea Cairde Services                                 | 2.70%                | 0.46%                         | 3.16%                      | 2.99%               | 6.16%                    |                     | 6.84%                  | 8.19%                                    | 2.00%                          | 0.00%              | 6.24%                    |
| Section 38 Voluntary Agencies                             | 5.54%                | 0.75%                         | 6.30%                      | 1.38%               | 7.67%                    | 100.00%             | 9.53%                  | 8.89%                                    | 5.44%                          | 2.48%              | 7.36%                    |