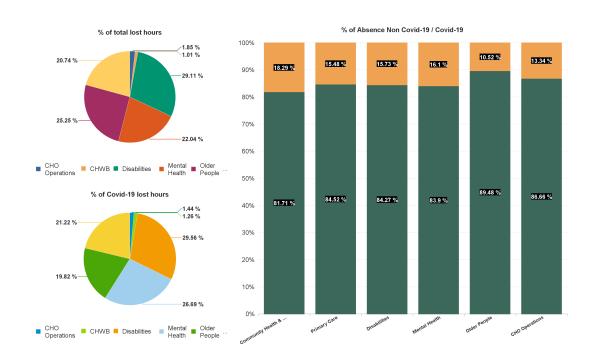

| Health Service Absence Rate<br>- by Care Group: Jul 2024 | Certified<br>absence | Self- certified<br>absence | Non Covid-19<br>absence | Covid-19<br>absence | Total absence<br>rate | % Non<br>Covid-19<br>absence | % Covid-19<br>absence |
|----------------------------------------------------------|----------------------|----------------------------|-------------------------|---------------------|-----------------------|------------------------------|-----------------------|
| CHO 5                                                    | 6.70%                | 0.56%                      | 7.26%                   | 1.22%               | 8.49%                 | 85.57%                       | 14.43%                |
| Community Health & Wellbeing                             | 8.94%                | 0.12%                      | 9.06%                   | 2.03%               | 11.09%                | 81.71%                       | 18.29%                |
| Primary Care                                             | 6.68%                | 0.34%                      | 7.02%                   | 1.29%               | 8.31%                 | 84.52%                       | 15.48%                |
| Disabilities                                             | 5.84%                | 0.70%                      | 6.54%                   | 1.22%               | 7.76%                 | 84.27%                       | 15.73%                |
| Mental Health                                            | 6.03%                | 0.43%                      | 6.46%                   | 1.24%               | 7.70%                 | 83.90%                       | 16.10%                |
| Older People                                             | 8.76%                | 0.74%                      | 9.51%                   | 1.12%               | 10.63%                | 89.48%                       | 10.52%                |
| CHO Operations                                           | 7.41%                | 0.44%                      | 7.85%                   | 1.21%               | 9.05%                 | 86.66%                       | 13.34%                |
| Community Services                                       | 6.70%                | 0.56%                      | 7.26%                   | 1.22%               | 8.49%                 | 85.57%                       | 14.43%                |