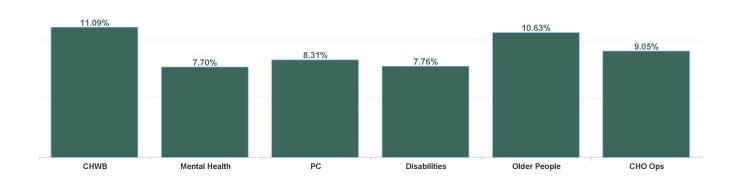

| Health Service Absence Rate<br>- by Care Group: Jul 2024 | Certified<br>absence | Self- certified<br>absence | Non Covid-19<br>absence | Covid-19<br>absence | Total absence<br>rate | % Non<br>Covid-19<br>absence | % Covid-19<br>absence |
|----------------------------------------------------------|----------------------|----------------------------|-------------------------|---------------------|-----------------------|------------------------------|-----------------------|
| CHO 5                                                    | 6.70%                | 0.56%                      | 7.26%                   | 1.22%               | 8.49%                 | 85.57%                       | 14.43%                |
| Community Health & Wellbeing                             | 8.94%                | 0.12%                      | 9.06%                   | 2.03%               | 11.09%                | 81.71%                       | 18.29%                |
| Primary Care                                             | 6.68%                | 0.34%                      | 7.02%                   | 1.29%               | 8.31%                 | 84.52%                       | 15.48%                |
| Disabilities                                             | 5.84%                | 0.70%                      | 6.54%                   | 1.22%               | 7.76%                 | 84.27%                       | 15.73%                |
| Mental Health                                            | 6.03%                | 0.43%                      | 6.46%                   | 1.24%               | 7.70%                 | 83.90%                       | 16.10%                |
| Older People                                             | 8.76%                | 0.74%                      | 9.51%                   | 1.12%               | 10.63%                | 89.48%                       | 10.52%                |
| CHO Operations                                           | 7.41%                | 0.44%                      | 7.85%                   | 1.21%               | 9.05%                 | 86.66%                       | 13.34%                |
| Community Services                                       | 6.70%                | 0.56%                      | 7.26%                   | 1.22%               | 8.49%                 | 85.57%                       | 14.43%                |