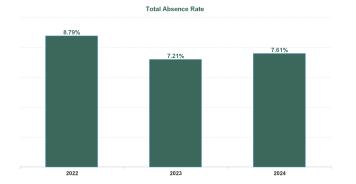

| Year /<br>Month | Certified<br>absence | Self-<br>certified<br>absence | Non<br>Covid-19<br>absence | Covid-19<br>absence | Total<br>absence<br>rate | Medical &<br>Dental | Nursing &<br>Midwifery | Health &<br>Social Care<br>Professionals | Management &<br>Administrative | General<br>Support | Patient &<br>Client Care |
|-----------------|----------------------|-------------------------------|----------------------------|---------------------|--------------------------|---------------------|------------------------|------------------------------------------|--------------------------------|--------------------|--------------------------|
| Jul 2024        | 6.70%                | 0.56%                         | 7.26%                      | 1.22%               | 8.49%                    | 5.44%               | 9.29%                  | 7.22%                                    | 8.73%                          | 7.88%              | 8.65%                    |
| Jun 2024        | 6.39%                | 0.64%                         | 7.03%                      | 0.87%               | 7.89%                    | 4.70%               | 8.96%                  | 6.57%                                    | 6.83%                          | 7.86%              | 8.10%                    |
| May 2024        | 6.16%                | 0.53%                         | 6.69%                      | 0.42%               | 7.11%                    | 2.70%               | 7.53%                  | 6.34%                                    | 6.43%                          | 7.32%              | 7.79%                    |
| Apr 2024        | 5.94%                | 0.56%                         | 6.50%                      | 0.40%               | 6.90%                    | 3.14%               | 7.43%                  | 6.07%                                    | 5.93%                          | 8.80%              | 7.22%                    |
| Mar 2024        | 6.50%                | 0.60%                         | 7.09%                      | 0.37%               | 7.47%                    | 2.62%               | 8.06%                  | 6.47%                                    | 6.96%                          | 8.71%              | 7.81%                    |
| Feb 2024        | 5.93%                | 0.57%                         | 6.50%                      | 0.49%               | 6.99%                    | 1.84%               | 7.79%                  | 5.94%                                    | 5.84%                          | 9.50%              | 7.29%                    |
| Jan 2024        | 6.63%                | 0.74%                         | 7.36%                      | 1.01%               | 8.37%                    | 3.09%               | 9.45%                  | 7.87%                                    | 6.99%                          | 10.26%             | 8.38%                    |
| 2024            | 6.32%                | 0.60%                         | 6.92%                      | 0.69%               | 7.61%                    | 3.37%               | 8.36%                  | 6.66%                                    | 6.82%                          | 8.64%              | 7.89%                    |
| Dec 2023        | 6.48%                | 0.69%                         | 7.18%                      | 0.94%               | 8.12%                    | 3.77%               | 8.83%                  | 8.39%                                    | 7.38%                          | 9.55%              | 7.79%                    |
| Nov 2023        | 5.68%                | 0.64%                         | 6.31%                      | 0.51%               | 6.82%                    | 3.05%               | 7.45%                  | 5.90%                                    | 5.50%                          | 9.74%              | 7.10%                    |
| Oct 2023        | 5.81%                | 0.58%                         | 6.40%                      | 0.89%               | 7.29%                    | 4.17%               | 8.13%                  | 5.98%                                    | 6.22%                          | 10.20%             | 7.30%                    |
| Sep 2023        | 5.83%                | 0.61%                         | 6.44%                      | 1.08%               | 7.52%                    | 2.85%               | 7.83%                  | 6.10%                                    | 6.70%                          | 10.44%             | 8.19%                    |
| Aug 2023        | 6.17%                | 0.57%                         | 6.74%                      | 1.00%               | 7.74%                    | 4.58%               | 8.14%                  | 7.38%                                    | 6.59%                          | 8.59%              | 8.22%                    |
| Jul 2023        | 5.30%                | 0.65%                         | 5.95%                      | 0.55%               | 6.50%                    | 3.29%               | 7.54%                  | 4.84%                                    | 4.66%                          | 6.48%              | 7.21%                    |
| Jun 2023        | 5.72%                | 0.56%                         | 6.29%                      | 0.42%               | 6.70%                    | 3.34%               | 6.97%                  | 6.64%                                    | 4.20%                          | 8.31%              | 7.54%                    |
| May 2023        | 5.56%                | 0.56%                         | 6.11%                      | 0.54%               | 6.65%                    | 2.62%               | 7.16%                  | 6.25%                                    | 4.26%                          | 7.00%              | 7.76%                    |
| Apr 2023        | 5.44%                | 0.57%                         | 6.01%                      | 0.59%               | 6.60%                    | 3.24%               | 7.34%                  | 5.59%                                    | 4.79%                          | 6.69%              | 7.33%                    |
| Mar 2023        | 5.93%                | 0.61%                         | 6.54%                      | 0.59%               | 7.13%                    | 3.51%               | 7.61%                  | 5.65%                                    | 5.80%                          | 9.13%              | 7.95%                    |
| Feb 2023        | 5.99%                | 0.51%                         | 6.49%                      | 0.57%               | 7.07%                    | 3.34%               | 7.53%                  | 5.21%                                    | 5.41%                          | 9.75%              | 7.98%                    |
| Jan 2023        | 6.64%                | 0.67%                         | 7.31%                      | 1.00%               | 8.30%                    | 3.74%               | 9.56%                  | 6.25%                                    | 6.27%                          | 10.03%             | 8.99%                    |
| 2023            | 5.88%                | 0.60%                         | 6.48%                      | 0.72%               | 7.21%                    | 3.46%               | 7.85%                  | 6.18%                                    | 5.65%                          | 8.83%              | 7.78%                    |
| Dec 2022        | 7.05%                | 0.91%                         | 7.96%                      | 1.72%               | 9.68%                    | 6.61%               | 9.98%                  | 8.05%                                    | 7.55%                          | 9.45%              | 11.20%                   |
| Nov 2022        | 5.72%                | 0.69%                         | 6.40%                      | 0.93%               | 7.33%                    | 5.14%               | 7.91%                  | 6.26%                                    | 4.62%                          | 7.38%              | 8.64%                    |
| Oct 2022        | 5.85%                | 0.64%                         | 6.49%                      | 1.17%               | 7.66%                    | 4.95%               | 8.31%                  | 6.79%                                    | 4.41%                          | 7.69%              | 8.94%                    |
| Sep 2022        | 5.70%                | 0.70%                         | 6.40%                      | 1.07%               | 7.47%                    | 3.39%               | 8.42%                  | 6.92%                                    | 3.81%                          | 8.67%              | 8.50%                    |
| Aug 2022        | 6.03%                | 0.53%                         | 6.56%                      | 1.05%               | 7.60%                    | 3.77%               | 8.28%                  | 7.23%                                    | 4.69%                          | 7.86%              | 8.62%                    |
| Jul 2022        | 6.28%                | 0.56%                         | 6.84%                      | 2.47%               | 9.31%                    | 4.54%               | 9.93%                  | 9.04%                                    | 6.04%                          | 9.69%              | 10.43%                   |
| Jun 2022        | 5.64%                | 0.56%                         | 6.20%                      | 2.29%               | 8.49%                    | 4.92%               | 9.22%                  | 8.58%                                    | 5.76%                          | 7.53%              | 9.30%                    |
| May 2022        | 5.25%                | 0.52%                         | 5.77%                      | 1.41%               | 7.18%                    | 2.98%               | 7.95%                  | 6.52%                                    | 4.47%                          | 7.86%              | 8.04%                    |
| Apr 2022        | 5.58%                | 0.53%                         | 6.10%                      | 2.90%               | 9.00%                    | 3.24%               | 9.70%                  | 7.89%                                    | 6.77%                          | 10.44%             | 9.91%                    |
| Mar 2022        | 5.75%                | 0.60%                         | 6.35%                      | 5.29%               | 11.65%                   | 5.36%               | 12.69%                 | 11.43%                                   | 9.76%                          | 12.27%             | 12.04%                   |
| Feb 2022        | 5.16%                | 0.55%                         | 5.71%                      | 2.99%               | 8.69%                    | 3.53%               | 10.00%                 | 8.11%                                    | 6.73%                          | 8.46%              | 9.05%                    |
| Jan 2022        | 5.07%                | 0.41%                         | 5.49%                      | 5.81%               | 11.30%                   | 5.16%               | 11.72%                 | 9.54%                                    | 7.85%                          | 11.95%             | 13.34%                   |
| 2022            | 5.75%                | 0.60%                         | 6.35%                      | 2.44%               | 8.79%                    | 4.46%               | 9.52%                  | 8.02%                                    | 6.00%                          | 9.10%              | 9.86%                    |
| Dec 2021        | 6.10%                | 0.61%                         | 6.71%                      | 3.01%               | 9.73%                    | 4.18%               | 11.14%                 | 9.00%                                    | 6.94%                          | 9.69%              | 10.23%                   |
| Nov 2021        | 5.55%                | 0.65%                         | 6.20%                      | 2.50%               | 8.70%                    | 5.25%               | 10.23%                 | 7.66%                                    | 5.63%                          | 9.22%              | 9.09%                    |
| Oct 2021        | 5.09%                | 0.61%                         | 5.70%                      | 1.60%               | 7.30%                    | 3.80%               | 8.53%                  | 6.15%                                    | 4.78%                          | 7.36%              | 7.77%                    |
| Sep 2021        | 4.89%                | 0.57%                         | 5.47%                      | 1.18%               | 6.65%                    | 2.76%               | 7.65%                  | 5.99%                                    | 4.09%                          | 6.19%              | 7.40%                    |
| Aug 2021        | 5.05%                | 0.48%                         | 5.53%                      | 1.03%               | 6.56%                    | 3.25%               | 7.80%                  | 4.56%                                    | 4.67%                          | 5.58%              | 7.23%                    |
| Jul 2021        | 4.80%                | 0.44%                         | 5.25%                      | 0.78%               | 6.03%                    | 2.67%               | 6.89%                  | 3.94%                                    | 4.68%                          | 7.18%              | 6.48%                    |
| Jun 2021        | 4.54%                | 0.44%                         | 5.03%                      | 0.75%               | 5.78%                    | 2.73%               | 6.56%                  | 4.61%                                    | 3.89%                          | 5.57%              | 6.54%                    |
| May 2021        | 4.34%                | 0.45%                         | 4.68%                      | 0.69%               | 5.36%                    | 3.44%               | 5.58%                  | 4.79%                                    | 3.76%                          | 4.84%              | 6.23%                    |
| Apr 2021        | 4.33%                | 0.35%                         | 4.60%                      | 0.09%               | 5.35%                    | 2.04%               | 5.54%                  | 4.79%                                    | 4.99%                          | 4.38%              | 6.05%                    |
| Mar 2021        | 4.47%                | 0.39%                         | 4.96%                      | 0.75%               | 5.95%                    | 2.72%               | 5.78%                  | 5.37%                                    | 5.23%                          | 5.27%              | 7.10%                    |
| Feb 2021        | 4.47%                | 0.49%                         | 5.21%                      | 2.45%               | 7.66%                    | 2.72%               | 8.38%                  | 6.42%                                    | 5.43%                          | 5.75%              | 9.26%                    |
| Jan 2021        | 4.90%                | 0.54%                         | 5.21%                      | 5.38%               | 10.54%                   | 3.55%               | 11.95%                 | 8.32%                                    | 6.74%                          | 9.32%              | 12.27%                   |
| 2021            | 4.88%                | 0.49%                         | 5.38%                      | 1.76%               | 7.14%                    | 3.21%               | 8.00%                  | 6.02%                                    | 5.08%                          | 6.74%              | 7.99%                    |
| 2021            | 4.00 /0              | J.43 /0                       | 3.30 /6                    | 1.70/0              | 1.14/0                   | 3.2170              | 0.00%                  | 0.02%                                    | 5.06 /6                        | 0.74/0             | 1.33%                    |

| Year / Month | Certified absence | Self-<br>certified<br>absence | Total<br>absence<br>rate | Non<br>Covid-19<br>absence | Covid-19<br>Absence | СНЖВ   | Mental Health | PC     | Disabilities | Older People | CHO Ops |
|--------------|-------------------|-------------------------------|--------------------------|----------------------------|---------------------|--------|---------------|--------|--------------|--------------|---------|
| Jul 2024     | 6.70%             | 0.56%                         | 8.49%                    | 7.26%                      | 1.22%               | 11.09% | 7.70%         | 8.31%  | 7.76%        | 10.63%       | 9.05%   |
| Jun 2024     | 6.39%             | 0.64%                         | 7.89%                    | 7.03%                      | 0.87%               | 7.73%  | 7.14%         | 7.45%  | 7.54%        | 9.79%        | 8.35%   |
| May 2024     | 6.16%             | 0.53%                         | 7.11%                    | 6.69%                      | 0.42%               | 12.56% | 5.87%         | 6.93%  | 7.06%        | 8.65%        | 7.31%   |
| Apr 2024     | 5.94%             | 0.56%                         | 6.90%                    | 6.50%                      | 0.40%               | 6.76%  | 6.33%         | 6.65%  | 6.70%        | 8.38%        | 4.73%   |
| Mar 2024     | 6.50%             | 0.60%                         | 7.47%                    | 7.09%                      | 0.37%               | 5.75%  | 6.45%         | 7.23%  | 7.26%        | 9.35%        | 6.96%   |
| Feb 2024     | 5.93%             | 0.57%                         | 6.99%                    | 6.50%                      | 0.49%               | 6.23%  | 6.59%         | 6.70%  | 6.47%        | 8.66%        | 7.10%   |
| Jan 2024     | 6.63%             | 0.74%                         | 8.37%                    | 7.36%                      | 1.01%               | 5.55%  | 8.52%         | 8.40%  | 7.24%        | 10.33%       | 4.64%   |
| 2024         | 6.32%             | 0.60%                         | 7.61%                    | 6.92%                      | 0.69%               | 7.94%  | 6.96%         | 7.40%  | 7.15%        | 9.41%        | 6.81%   |
| Dec 2023     | 6.48%             | 0.69%                         | 8.12%                    | 7.18%                      | 0.94%               | 9.94%  | 8.54%         | 8.39%  | 7.10%        | 9.15%        | 4.69%   |
| Nov 2023     | 5.68%             | 0.64%                         | 6.82%                    | 6.31%                      | 0.51%               | 5.95%  | 6.61%         | 6.34%  | 6.52%        | 8.35%        | 3.61%   |
| Oct 2023     | 5.81%             | 0.58%                         | 7.29%                    | 6.40%                      | 0.89%               | 7.79%  | 7.21%         | 6.50%  | 6.79%        | 9.13%        | 4.20%   |
| Sep 2023     | 5.83%             | 0.61%                         | 7.52%                    | 6.44%                      | 1.08%               | 11.73% | 6.63%         | 6.07%  | 7.88%        | 9.34%        | 6.64%   |
| Aug 2023     | 6.17%             | 0.57%                         | 7.74%                    | 6.74%                      | 1.00%               | 9.37%  | 6.71%         | 6.48%  | 8.43%        | 9.29%        | 4.80%   |
| Jul 2023     | 5.30%             | 0.65%                         | 6.50%                    | 5.95%                      | 0.55%               | 8.48%  | 5.77%         | 5.94%  | 6.89%        | 7.51%        | 1.85%   |
| Jun 2023     | 5.72%             | 0.56%                         | 6.70%                    | 6.29%                      | 0.42%               | 8.22%  | 5.82%         | 5.95%  | 7.71%        | 7.20%        | 0.99%   |
| May 2023     | 5.56%             | 0.56%                         | 6.65%                    | 6.11%                      | 0.54%               | 5.90%  | 5.72%         | 5.91%  | 7.23%        | 8.00%        | 2.23%   |
| Apr 2023     | 5.44%             | 0.57%                         | 6.60%                    | 6.01%                      | 0.59%               | 8.48%  | 5.76%         | 5.93%  | 7.22%        | 7.51%        | 1.85%   |
| Mar 2023     | 5.93%             | 0.61%                         | 7.13%                    | 6.54%                      | 0.59%               | 8.55%  | 6.39%         | 5.94%  | 7.65%        | 8.58%        | 4.90%   |
| Feb 2023     | 5.99%             | 0.51%                         | 7.07%                    | 6.49%                      | 0.57%               | 8.98%  | 6.84%         | 5.01%  | 7.48%        | 8.80%        | 4.92%   |
| Jan 2023     | 6.64%             | 0.67%                         | 8.30%                    | 7.31%                      | 1.00%               | 8.24%  | 8.48%         | 6.38%  | 8.30%        | 10.18%       | 6.55%   |
| 2023         | 5.88%             | 0.60%                         | 7.21%                    | 6.48%                      | 0.72%               | 8.40%  | 6.71%         | 6.23%  | 7.43%        | 8.60%        | 3.97%   |
| Dec 2022     | 7.05%             | 0.91%                         | 9.68%                    | 7.96%                      | 1.72%               | 8.62%  | 9.30%         | 7.77%  | 9.88%        | 11.79%       | 7.72%   |
| Nov 2022     | 5.72%             | 0.69%                         | 7.33%                    | 6.40%                      | 0.93%               | 2.17%  | 6.96%         | 5.86%  | 7.89%        | 9.03%        | 2.86%   |
| Oct 2022     | 5.85%             | 0.64%                         | 7.66%                    | 6.49%                      | 1.17%               | 2.89%  | 7.44%         | 6.09%  | 8.35%        | 8.96%        | 1.56%   |
| Sep 2022     | 5.70%             | 0.70%                         | 7.47%                    | 6.40%                      | 1.07%               | 7.25%  | 7.38%         | 5.95%  | 8.29%        | 8.29%        | 2.21%   |
| Aug 2022     | 6.03%             | 0.53%                         | 7.60%                    | 6.56%                      | 1.05%               | 3.10%  | 6.90%         | 6.96%  | 8.67%        | 7.93%        | 1.02%   |
| Jul 2022     | 6.28%             | 0.56%                         | 9.31%                    | 6.84%                      | 2.47%               | 5.41%  | 8.12%         | 8.24%  | 9.80%        | 11.24%       | 4.49%   |
| Jun 2022     | 5.64%             | 0.56%                         | 8.49%                    | 6.20%                      | 2.29%               | 8.03%  | 7.25%         | 7.76%  | 8.62%        | 10.91%       | 1.29%   |
| May 2022     | 5.25%             | 0.52%                         | 7.18%                    | 5.77%                      | 1.41%               | 5.49%  | 6.02%         | 6.03%  | 7.88%        | 9.06%        | 1.66%   |
| Apr 2022     | 5.58%             | 0.53%                         | 9.00%                    | 6.10%                      | 2.90%               | 6.42%  | 7.19%         | 7.89%  | 9.49%        | 11.88%       | 2.03%   |
| Mar 2022     | 5.75%             | 0.60%                         | 11.65%                   | 6.35%                      | 5.29%               | 10.97% | 10.91%        | 11.30% | 11.57%       | 13.07%       |         |
| Feb 2022     | 5.16%             | 0.55%                         | 8.69%                    | 5.71%                      | 2.99%               | 6.66%  | 7.69%         | 7.59%  | 9.02%        | 10.64%       |         |
| Jan 2022     | 5.07%             | 0.41%                         | 11.30%                   | 5.49%                      | 5.81%               | 6.99%  | 9.88%         | 9.81%  | 12.28%       | 13.05%       |         |
| 2022         | 5.75%             | 0.60%                         | 8.79%                    | 6.35%                      | 2.44%               | 6.24%  | 7.92%         | 7.62%  | 9.32%        | 10.50%       | 2.91%   |
| Dec 2021     | 6.10%             | 0.61%                         | 9.73%                    | 6.71%                      | 3.01%               | 9.19%  | 9.06%         | 9.36%  | 9.23%        | 11.59%       | 2.0.70  |
| Nov 2021     | 5.55%             | 0.65%                         | 8.70%                    | 6.20%                      | 2.50%               | 12.69% | 8.40%         | 8.07%  | 8.22%        | 10.38%       |         |
| Oct 2021     | 5.09%             | 0.61%                         | 7.30%                    | 5.70%                      | 1.60%               | 18.42% | 7.45%         | 5.79%  | 6.68%        | 9.20%        |         |
| Sep 2021     | 4.89%             | 0.57%                         | 6.65%                    | 5.47%                      | 1.18%               | 16.63% | 6.59%         | 5.50%  | 5.96%        | 8.83%        |         |
| Aug 2021     | 5.05%             | 0.48%                         | 6.56%                    | 5.53%                      | 1.03%               | 19.76% | 6.34%         | 5.38%  | 6.41%        | 7.92%        |         |
| Jul 2021     | 4.80%             | 0.44%                         | 6.03%                    | 5.25%                      | 0.78%               | 21.50% | 5.63%         | 4.82%  | 5.80%        | 7.77%        |         |
| Jun 2021     | 4.80%             | 0.44%                         | 5.78%                    | 5.25%                      | 0.78%               | 20.24% | 4.97%         | 5.46%  | 5.80%        | 7.77%        |         |
| May 2021     | 4.33%             | 0.49%                         | 5.78%                    | 4.68%                      | 0.75%               | 19.00% | 4.97%         | 4.93%  | 4.84%        | 7.57%        |         |
|              |                   |                               |                          |                            |                     |        |               |        |              |              |         |
| Apr 2021     | 4.20%             | 0.39%                         | 5.35%                    | 4.60%                      | 0.75%               | 17.15% | 4.13%         | 4.65%  | 5.29%        | 7.37%        |         |
| Mar 2021     | 4.47%             | 0.49%                         | 5.95%                    | 4.96%                      | 0.98%               | 11.78% | 4.63%         | 5.02%  | 6.38%        | 7.63%        |         |
| Feb 2021     | 4.67%             | 0.54%                         | 7.66%                    | 5.21%                      | 2.45%               | 9.37%  | 5.28%         | 5.67%  | 8.99%        | 10.40%       |         |
| Jan 2021     | 4.90%             | 0.27%                         | 10.54%                   | 5.16%                      | 5.38%               | 8.77%  | 9.16%         | 7.56%  | 11.27%       | 13.98%       |         |
| 2021         | 4.88%             | 0.49%                         | 7.14%                    | 5.38%                      | 1.76%               | 15.22% | 6.35%         | 6.06%  | 7.01%        | 9.19%        |         |