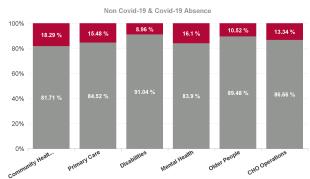

| Health Service Absence Rate<br>- by Care Group: Jul 2024 | Certified<br>absence | Self- certified<br>absence | Non Covid-19<br>absence | Covid-19<br>absence | Total absence<br>rate | % Non<br>Covid-19<br>absence | % Covid-19<br>absence |
|----------------------------------------------------------|----------------------|----------------------------|-------------------------|---------------------|-----------------------|------------------------------|-----------------------|
| CHO 5                                                    | 6.70%                | 0.56%                      | 7.26%                   | 1.22%               | 8.49%                 | 85.57%                       | 14.43%                |
| Community Health & Wellbeing                             | 8.94%                | 0.12%                      | 9.06%                   | 2.03%               | 11.09%                | 81.71%                       | 18.29%                |
| Primary Care                                             | 6.68%                | 0.34%                      | 7.02%                   | 1.29%               | 8.31%                 | 84.52%                       | 15.48%                |
| Disabilities                                             | 5.84%                | 0.70%                      | 6.54%                   | 1.22%               | 7.76%                 | 84.27%                       | 15.73%                |
| Mental Health                                            | 6.03%                | 0.43%                      | 6.46%                   | 1.24%               | 7.70%                 | 83.90%                       | 16.10%                |
| Older People                                             | 8.76%                | 0.74%                      | 9.51%                   | 1.12%               | 10.63%                | 89.48%                       | 10.52%                |
| CHO Operations                                           | 7.41%                | 0.44%                      | 7.85%                   | 1.21%               | 9.05%                 | 86.66%                       | 13.34%                |
| Community Services                                       | 6.70%                | 0.56%                      | 7.26%                   | 1.22%               | 8.49%                 | 85.57%                       | 14.43%                |