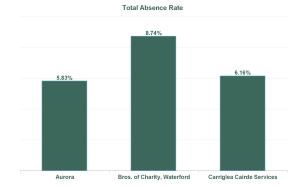

| Health Service Absence Rate -<br>by Care Group : Jul 2024 | Certified<br>absence | Self-<br>certified<br>absence | Non<br>Covid-19<br>absence | Covid-19<br>absence | Total<br>absence<br>rate | Medical &<br>Dental | Nursing &<br>Midwifery | Health &<br>Social Care<br>Professionals | Management &<br>Administrative | General<br>Support | Patient &<br>Client Care |
|-----------------------------------------------------------|----------------------|-------------------------------|----------------------------|---------------------|--------------------------|---------------------|------------------------|------------------------------------------|--------------------------------|--------------------|--------------------------|
| Total                                                     | 5.54%                | 0.75%                         | 6.30%                      | 1.38%               | 7.67%                    | 100.00%             | 9.53%                  | 8.89%                                    | 5.44%                          | 2.48%              | 7.36%                    |
| Aurora                                                    | 5.24%                | 0.59%                         | 5.83%                      | 0.00%               | 5.83%                    |                     | 8.08%                  | 4.02%                                    | 8.10%                          | 0.00%              | 5.58%                    |
| Bros. of Charity, Waterford                               | 6.36%                | 0.89%                         | 7.25%                      | 1.49%               | 8.74%                    | 100.00%             | 11.32%                 | 10.55%                                   | 4.65%                          | 6.80%              | 8.26%                    |
| Carriglea Cairde Services                                 | 2.70%                | 0.46%                         | 3.16%                      | 2.99%               | 6.16%                    |                     | 6.84%                  | 8.19%                                    | 2.00%                          | 0.00%              | 6.24%                    |
| Section 38 Voluntary Agencies                             | 5.54%                | 0.75%                         | 6.30%                      | 1.38%               | 7.67%                    | 100.00%             | 9.53%                  | 8.89%                                    | 5.44%                          | 2.48%              | 7.36%                    |