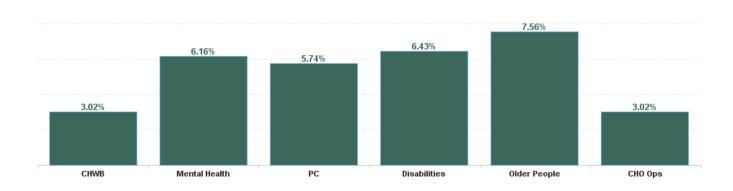

| Health Service Absence Rate<br>- by Care Group: Oct 2024 | Certified<br>absence | Self- certified<br>absence | Non Covid-19<br>absence | Covid-19<br>absence | Total absence<br>rate | % Non<br>Covid-19<br>absence | % Covid-19<br>absence |
|----------------------------------------------------------|----------------------|----------------------------|-------------------------|---------------------|-----------------------|------------------------------|-----------------------|
| CHO 4                                                    | 5.37%                | 0.69%                      | 6.05%                   | 0.39%               | 6.45%                 | 93.92%                       | 6.08%                 |
| Community Health & Wellbeing                             | 2.29%                | 0.72%                      | 3.02%                   | 0.00%               | 3.02%                 | 100.00%                      | 0.00%                 |
| Primary Care                                             | 4.90%                | 0.45%                      | 5.34%                   | 0.40%               | 5.74%                 | 93.11%                       | 6.89%                 |
| Disabilities                                             | 5.15%                | 0.89%                      | 6.04%                   | 0.39%               | 6.43%                 | 93.91%                       | 6.09%                 |
| Mental Health                                            | 5.40%                | 0.60%                      | 6.01%                   | 0.15%               | 6.16%                 | 97.51%                       | 2.49%                 |
| Older People                                             | 6.25%                | 0.71%                      | 6.96%                   | 0.60%               | 7.56%                 | 92.08%                       | 7.92%                 |
| CHO Operations                                           | 2.75%                | 0.27%                      | 3.02%                   | 0.00%               | 3.02%                 | 100.00%                      | 0.00%                 |
| Community Services                                       | 5.37%                | 0.69%                      | 6.05%                   | 0.39%               | 6.45%                 | 93.92%                       | 6.08%                 |