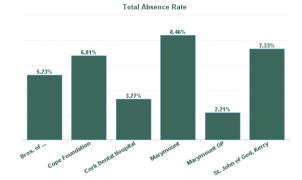

| Health Service Absence Rate -<br>by Care Group : Oct 2024 | Certified<br>absence | Self-<br>certified<br>absence | Non<br>Covid-19<br>absence | Covid-19<br>absence | Total<br>absence<br>rate | Medical &<br>Dental | Nursing &<br>Midwifery | Health &<br>Social Care<br>Professionals | Management &<br>Administrative | General<br>Support | Patient &<br>Client Care |
|-----------------------------------------------------------|----------------------|-------------------------------|----------------------------|---------------------|--------------------------|---------------------|------------------------|------------------------------------------|--------------------------------|--------------------|--------------------------|
| Total                                                     | 4.91%                | 0.86%                         | 5.77%                      | 0.51%               | 6.28%                    | 0.21%               | 7.40%                  | 4.93%                                    | 5.10%                          | 11.62%             | 6.25%                    |
| Bros. of Charity, Southern                                | 4.62%                | 0.48%                         | 5.10%                      | 0.12%               | 5.23%                    |                     | 6.28%                  | 5.65%                                    | 7.79%                          | 8.23%              | 4.53%                    |
| Cope Foundation                                           | 4.96%                | 1.28%                         | 6.24%                      | 0.57%               | 6.81%                    |                     | 7.76%                  | 3.84%                                    | 3.63%                          | 12.10%             | 7.10%                    |
| Cork Dental Hospital                                      | 2.89%                | 0.38%                         | 3.27%                      | 0.00%               | 3.27%                    | 0.36%               | 4.85%                  | 0.00%                                    | 0.66%                          | 6.14%              | 7.21%                    |
| Marymount                                                 | 5.91%                | 0.77%                         | 6.68%                      | 1.77%               | 8.46%                    | 0.00%               | 8.32%                  | 1.09%                                    | 7.13%                          | 21.03%             | 9.30%                    |
| Marymount OP                                              | 1.01%                | 1.01%                         | 2.02%                      | 0.18%               | 2.21%                    | 0.00%               | 0.87%                  |                                          |                                |                    | 3.49%                    |
| St. John of God, Kerry                                    | 6.27%                | 0.48%                         | 6.75%                      | 0.58%               | 7.33%                    |                     | 10.06%                 | 6.80%                                    | 5.45%                          | 4.65%              | 7.34%                    |
| Section 38 Voluntary Agencies                             | 4.91%                | 0.86%                         | 5.77%                      | 0.51%               | 6.28%                    | 0.21%               | 7.40%                  | 4.93%                                    | 5.10%                          | 11.62%             | 6.25%                    |