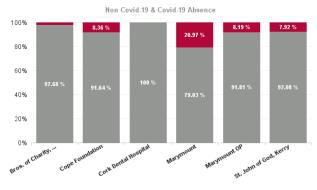

| Health Service Absence Rate -<br>by Care Group : Oct 2024 | Certified<br>absence | Self-<br>certified<br>absence | Non<br>Covid-19<br>absence | Covid-19<br>absence | Total<br>absence<br>rate | Medical &<br>Dental | Nursing &<br>Midwifery | Health &<br>Social Care<br>Professionals | Management &<br>Administrative | General<br>Support | Patient &<br>Client Care |
|-----------------------------------------------------------|----------------------|-------------------------------|----------------------------|---------------------|--------------------------|---------------------|------------------------|------------------------------------------|--------------------------------|--------------------|--------------------------|
| Total                                                     | 4.91%                | 0.86%                         | 5.77%                      | 0.51%               | 6.28%                    | 0.21%               | 7.40%                  | 4.93%                                    | 5.10%                          | 11.62%             | 6.25%                    |
| Bros. of Charity, Southern                                | 4.62%                | 0.48%                         | 5.10%                      | 0.12%               | 5.23%                    |                     | 6.28%                  | 5.65%                                    | 7.79%                          | 8.23%              | 4.53%                    |
| Cope Foundation                                           | 4.96%                | 1.28%                         | 6.24%                      | 0.57%               | 6.81%                    |                     | 7.76%                  | 3.84%                                    | 3.63%                          | 12.10%             | 7.10%                    |
| Cork Dental Hospital                                      | 2.89%                | 0.38%                         | 3.27%                      | 0.00%               | 3.27%                    | 0.36%               | 4.85%                  | 0.00%                                    | 0.66%                          | 6.14%              | 7.21%                    |
| Marymount                                                 | 5.91%                | 0.77%                         | 6.68%                      | 1.77%               | 8.46%                    | 0.00%               | 8.32%                  | 1.09%                                    | 7.13%                          | 21.03%             | 9.30%                    |
| Marymount OP                                              | 1.01%                | 1.01%                         | 2.02%                      | 0.18%               | 2.21%                    | 0.00%               | 0.87%                  |                                          |                                |                    | 3.49%                    |
| St. John of God, Kerry                                    | 6.27%                | 0.48%                         | 6.75%                      | 0.58%               | 7.33%                    |                     | 10.06%                 | 6.80%                                    | 5.45%                          | 4.65%              | 7.34%                    |
| Section 38 Voluntary Agencies                             | 4.91%                | 0.86%                         | 5.77%                      | 0.51%               | 6.28%                    | 0.21%               | 7.40%                  | 4.93%                                    | 5.10%                          | 11.62%             | 6.25%                    |