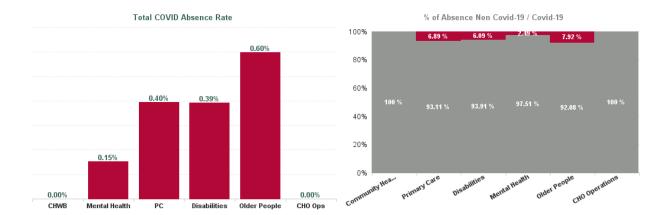

| Health Service Absence Rate<br>- by Care Group: Oct 2024 | Certified<br>absence | Self- certified<br>absence | Non Covid-19<br>absence | Covid-19<br>absence | Total absence<br>rate | % Non<br>Covid-19<br>absence | % Covid-19<br>absence |
|----------------------------------------------------------|----------------------|----------------------------|-------------------------|---------------------|-----------------------|------------------------------|-----------------------|
| CHO 4                                                    | 5.37%                | 0.69%                      | 6.05%                   | 0.39%               | 6.45%                 | 93.92%                       | 6.08%                 |
| Community Health & Wellbeing                             | 2.29%                | 0.72%                      | 3.02%                   | 0.00%               | 3.02%                 | 100.00%                      | 0.00%                 |
| Primary Care                                             | 4.90%                | 0.45%                      | 5.34%                   | 0.40%               | 5.74%                 | 93.11%                       | 6.89%                 |
| Disabilities                                             | 5.15%                | 0.89%                      | 6.04%                   | 0.39%               | 6.43%                 | 93.91%                       | 6.09%                 |
| Mental Health                                            | 5.40%                | 0.60%                      | 6.01%                   | 0.15%               | 6.16%                 | 97.51%                       | 2.49%                 |
| Older People                                             | 6.25%                | 0.71%                      | 6.96%                   | 0.60%               | 7.56%                 | 92.08%                       | 7.92%                 |
| CHO Operations                                           | 2.75%                | 0.27%                      | 3.02%                   | 0.00%               | 3.02%                 | 100.00%                      | 0.00%                 |
| Community Services                                       | 5.37%                | 0.69%                      | 6.05%                   | 0.39%               | 6.45%                 | 93.92%                       | 6.08%                 |