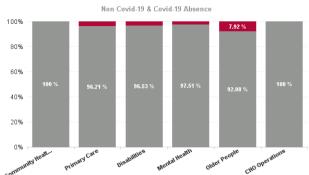

| Health Service Absence Rate -<br>by Admin : Oct 2024 | Certified absence | Self-<br>certified<br>absence | Non<br>Covid-19<br>absence | Covid-19<br>absence | Total<br>absence<br>rate | Medical &<br>Dental | Nursing &<br>Midwifery | Health &<br>Social Care<br>Professionals | Management &<br>Administrative | General<br>Support | Patient &<br>Client Care |
|------------------------------------------------------|-------------------|-------------------------------|----------------------------|---------------------|--------------------------|---------------------|------------------------|------------------------------------------|--------------------------------|--------------------|--------------------------|
| Total                                                | 5.37%             | 0.69%                         | 6.05%                      | 0.39%               | 6.45%                    | 3.88%               | 7.00%                  | 5.56%                                    | 4.41%                          | 8.23%              | 7.27                     |
| Community Health & Wellbeing                         | 2.29%             | 0.72%                         | 3.02%                      | 0.00%               | 3.02%                    |                     | 0.00%                  | 0.00%                                    | 4.87%                          |                    | 1.94                     |
| Primary Care                                         | 4.88%             | 0.40%                         | 5.28%                      | 0.21%               | 5.49%                    | 5.12%               | 6.32%                  | 5.67%                                    | 4.47%                          | 0.00%              | 5.48                     |
| Disabilities                                         | 6.19%             | 0.89%                         | 7.08%                      | 0.25%               | 7.34%                    | 0.00%               | 8.26%                  | 14.81%                                   | 4.11%                          | 5.01%              | 6.27                     |
| Mental Health                                        | 5.40%             | 0.60%                         | 6.01%                      | 0.15%               | 6.16%                    | 4.22%               | 6.93%                  | 4.83%                                    | 4.94%                          | 6.25%              | 7.86                     |
| Older People                                         | 6.45%             | 0.70%                         | 7.15%                      | 0.61%               | 7.76%                    | 1.40%               | 7.26%                  | 6.93%                                    | 3.35%                          | 6.78%              | 9.57                     |
| CHO Operations                                       | 2.75%             | 0.27%                         | 3.02%                      | 0.00%               | 3.02%                    |                     | 1.35%                  | 3.39%                                    | 3.02%                          |                    |                          |
| Health Service Executive                             | 5.61%             | 0.59%                         | 6.20%                      | 0.33%               | 6.53%                    | 4.34%               | 6.90%                  | 5.93%                                    | 4.24%                          | 6.33%              | 8.49                     |
| Section 38 Voluntary Agencies                        | 4.91%             | 0.86%                         | 5.77%                      | 0.51%               | 6.28%                    | 0.21%               | 7.40%                  | 4.93%                                    | 5.10%                          | 11.62%             | 6.25                     |