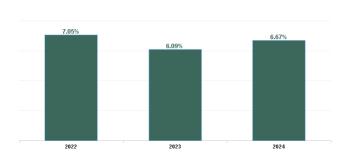

| Year /<br>Month      | Certified<br>absence | Self-<br>certified<br>absence | Non<br>Covid-19<br>absence | Covid-19<br>absence   | Total<br>absence<br>rate | Medical &<br>Dental | Nursing &<br>Midwifery | Health &<br>Social Care<br>Professionals | Management &<br>Administrative | General<br>Support    | Patient &<br>Client Care |
|----------------------|----------------------|-------------------------------|----------------------------|-----------------------|--------------------------|---------------------|------------------------|------------------------------------------|--------------------------------|-----------------------|--------------------------|
| Oct 2024             | 5.37%                | 0.69%                         | 6.05%                      | 0.39%                 | 6.45%                    | 3.88%               | 7.00%                  | 5.56%                                    | 4.41%                          | 8.23%                 | 7.27%                    |
| Sep 2024             | 5.17%                | 0.61%                         | 5.78%                      | 0.62%                 | 6.40%                    | 3.61%               | 7.19%                  | 5.51%                                    | 3.87%                          | 8.66%                 | 7.17%                    |
| Aug 2024             | 5.70%                | 0.65%                         | 6.35%                      | 0.70%                 | 7.06%                    | 3.22%               | 7.99%                  | 6.19%                                    | 3.96%                          | 10.94%                | 7.72%                    |
| Jul 2024             | 6.16%                | 0.67%                         | 6.83%                      | 0.92%                 | 7.74%                    | 3.07%               | 8.56%                  | 7.41%                                    | 4.08%                          | 10.97%                | 8.84%                    |
| Jun 2024             | 5.77%                | 0.72%                         | 6.49%                      | 0.84%                 | 7.33%                    | 3.41%               | 8.06%                  | 6.01%                                    | 4.59%                          | 10.17%                | 8.28%                    |
| May 2024             | 5.34%                | 0.71%                         | 6.04%                      | 0.32%                 | 6.36%                    | 2.78%               | 7.33%                  | 4.90%                                    | 4.00%                          | 8.38%                 | 7.25%                    |
| Apr 2024             | 5.28%                | 0.62%                         | 5.89%                      | 0.22%                 | 6.12%                    | 2.56%               | 7.23%                  | 4.70%                                    | 4.35%                          | 5.84%                 | 6.92%                    |
| Mar 2024             | 5.39%                | 0.55%                         | 5.94%                      | 0.26%                 | 6.20%                    | 2.07%               | 7.25%                  | 5.16%                                    | 4.51%                          | 5.96%                 | 6.86%                    |
| Feb 2024             | 5.04%                | 0.67%                         | 5.71%                      | 0.43%                 | 6.14%                    | 1.54%               | 7.05%                  | 5.28%                                    | 4.26%                          | 7.63%                 | 6.78%                    |
| Jan 2024             | 5.54%                | 0.80%                         | 6.35%                      | 0.68%                 | 7.02%                    | 2.56%               | 8.10%                  | 5.86%                                    | 5.95%                          | 7.41%                 | 7.56%                    |
| 2024                 | 5.47%                | 0.67%                         | 6.14%                      | 0.53%                 | 6.67%                    | 2.90%               | 7.57%                  | 5.63%                                    | 4.41%                          | 8.37%                 | 7.45%                    |
| Dec 2023             | 5.31%                | 0.88%                         | 6.20%                      | 0.57%                 | 6.76%                    | 3.18%               | 7.50%                  | 6.06%                                    | 4.82%                          | 6.69%                 | 7.48%                    |
| Nov 2023             | 5.15%                | 0.84%                         | 5.99%                      | 0.40%                 | 6.38%                    | 3.18%               | 7.03%                  | 5.65%                                    | 4.26%                          | 6.25%                 | 7.44%                    |
| Oct 2023             | 5.14%                | 0.86%                         | 6.01%                      | 0.53%                 | 6.53%                    | 3.55%               | 7.11%                  | 5.82%                                    | 4.62%                          | 6.92%                 | 7.38%                    |
| Sep 2023             | 5.11%                | 0.73%                         | 5.85%                      | 0.77%                 | 6.61%                    | 2.31%               | 7.56%                  | 6.61%                                    | 4.49%                          | 5.97%                 | 7.22%                    |
| Aug 2023             | 5.27%                | 0.74%                         | 6.01%                      | 0.85%                 | 6.86%                    | 2.41%               | 7.34%                  | 6.14%                                    | 4.81%                          | 8.97%                 | 7.76%                    |
| Jul 2023             | 4.63%                | 0.60%                         | 5.23%                      | 0.44%                 | 5.67%                    | 2.70%               | 5.94%                  | 4.58%                                    | 3.63%                          | 5.95%                 | 6.86%                    |
| Jun 2023             | 4.87%                | 0.56%                         | 5.44%                      | 0.39%                 | 5.83%                    | 3.32%               | 6.26%                  | 4.49%                                    | 4.09%                          | 6.68%                 | 6.84%                    |
| May 2023             | 4.79%                | 0.56%                         | 5.35%                      | 0.44%                 | 5.79%                    | 1.73%               | 6.10%                  | 4.72%                                    | 3.88%                          | 6.52%                 | 7.10%                    |
| Apr 2023             | 4.82%                | 0.61%                         | 5.43%                      | 0.46%                 | 5.89%                    | 2.73%               | 6.12%                  | 4.49%                                    | 3.58%                          | 5.43%                 | 7.45%                    |
| Mar 2023             | 3.76%                | 0.50%                         | 4.26%                      | 0.39%                 | 4.65%                    | 2.85%               | 4.07%                  | 4.47%                                    | 2.40%                          | 5.94%                 | 6.10%                    |
| Feb 2023             | 4.19%                | 0.83%                         | 5.02%                      | 0.43%                 | 5.45%                    | 1.75%               | 5.16%                  | 5.26%                                    | 3.50%                          | 6.53%                 | 6.41%                    |
| Jan 2023             | 4.74%                | 1.05%                         | 5.79%                      | 1.10%                 | 6.89%                    | 3.07%               | 6.97%                  | 6.45%                                    | 4.18%                          | 7.98%                 | 7.73%                    |
| 2023                 | 4.82%                | 0.72%                         | 5.54%                      | 0.55%                 | 6.09%                    | 2.75%               | 6.39%                  | 5.36%                                    | 4.02%                          | 6.61%                 | 7.14%                    |
| Dec 2022             | 4.44%                | 0.91%                         | 5.34%                      | 0.81%                 | 6.16%                    | 2.97%               | 5.85%                  | 6.77%                                    | 3.04%                          | 6.69%                 | 7.25%                    |
| Nov 2022             | 4.41%                | 0.71%                         | 5.11%                      | 0.71%                 | 5.82%                    | 3.30%               | 5.77%                  | 5.32%                                    | 2.88%                          | 8.22%                 | 6.69%                    |
| Oct 2022             | 4.54%                | 0.92%                         | 5.45%                      | 0.70%                 | 6.15%                    | 3.56%               | 5.80%                  | 5.92%                                    | 2.32%                          | 9.48%                 | 7.23%                    |
| Sep 2022             | 4.07%                | 0.69%                         | 4.76%                      | 0.74%                 | 5.50%                    | 2.39%               | 5.12%                  | 3.69%                                    | 2.81%                          | 7.31%                 | 6.98%                    |
| Aug 2022             | 3.91%                | 0.70%                         | 4.61%                      | 1.00%                 | 5.61%                    | 2.31%               | 5.61%                  | 5.07%                                    | 2.46%                          | 5.37%                 | 6.90%                    |
| Jul 2022             | 4.53%                | 0.56%                         | 5.08%                      | 2.16%                 | 7.24%                    | 3.67%               | 7.72%                  | 6.34%                                    | 3.58%                          | 5.51%                 | 8.58%                    |
| Jun 2022             | 3.47%                | 0.95%                         | 4.42%                      | 1.36%                 | 5.78%                    | 2.55%               | 5.53%                  | 5.31%                                    | 2.70%                          | 7.06%                 | 7.17%                    |
| May 2022             | 3.29%                | 0.98%                         | 4.26%                      | 1.39%                 | 5.66%                    | 3.55%               | 5.88%                  | 3.71%                                    | 2.23%                          | 6.63%                 | 7.00%                    |
| Apr 2022             | 3.68%                | 1.19%                         | 4.87%                      | 4.63%                 | 9.50%                    | 5.48%               | 9.87%                  | 7.60%                                    | 4.69%                          | 9.76%                 | 11.32%                   |
| Mar 2022             | 4.07%                | 1.34%                         | 5.41%                      | 3.82%                 | 9.22%                    | 5.09%               | 9.77%                  | 7.89%                                    | 4.92%                          | 8.97%                 | 10.78%                   |
| Feb 2022             | 3.51%                | 1.15%                         | 4.66%                      | 3.09%                 | 7.75%                    | 1.75%               | 8.28%                  | 6.07%                                    | 3.60%                          | 7.22%                 | 9.61%                    |
| Jan 2022<br>2022     | 3.84%                | 1.19%<br><b>0.94%</b>         | 5.03%<br><b>4.92%</b>      | 5.31%<br><b>2.13%</b> | 10.34%<br><b>7.05%</b>   | 2.64%<br>3.37%      | 10.67%<br><b>7.06%</b> | 7.93%<br><b>5.99%</b>                    | 4.71%<br>3.30%                 | 9.49%<br><b>7.65%</b> | 13.02%<br><b>8.56%</b>   |
| Dec 2021             | 4.00%                | 0.94 %                        | 4.95%                      | 2.13%                 | 7.53%                    | 2.75%               | 7.86%                  | 5.15%                                    | 3.60%                          | 9.08%                 | 9.59%                    |
|                      |                      |                               |                            |                       |                          |                     |                        |                                          |                                |                       |                          |
| Nov 2021<br>Oct 2021 | 4.27%<br>4.59%       | 0.99%                         | 5.26%                      | 2.39%<br>1.13%        | 7.65%<br>6.45%           | 2.79%<br>3.10%      | 7.18%<br>6.07%         | 7.19%<br>5.60%                           | 3.72%<br>3.79%                 | 6.81%<br>4.95%        | 9.89%                    |
| Sep 2021             | 3.98%                | 0.74%                         | 4.63%                      | 0.92%                 | 5.55%                    | 1.70%               | 5.92%                  | 3.79%                                    | 2.89%                          | 4.95%                 | 7.30%                    |
| Aug 2021             | 4.10%                | 0.53%                         | 4.64%                      | 0.64%                 | 5.28%                    | 1.70%               | 5.36%                  | 2.75%                                    | 2.64%                          | 3.49%                 | 7.46%                    |
| Jul 2021             | 3.68%                | 0.43%                         | 4.04%                      | 0.63%                 | 4.74%                    | 1.53%               | 4.45%                  | 3.00%                                    | 2.48%                          | 4.94%                 | 6.70%                    |
| Jun 2021             | 3.80%                | 0.43%                         | 4.11%                      | 0.63%                 | 5.07%                    | 1.52%               | 4.45%                  | 3.34%                                    | 2.89%                          | 5.48%                 | 6.69%                    |
| May 2021             | 3.54%                | 0.65%                         | 4.44%                      | 0.63%                 | 4.91%                    | 1.67%               | 4.67%                  | 3.16%                                    | 2.50%                          | 5.61%                 | 6.38%                    |
| Apr 2021             | 3.14%                | 0.51%                         | 3.65%                      | 0.72%                 | 4.55%                    | 1.01%               | 4.91%                  | 2.84%                                    | 1.87%                          | 4.32%                 | 6.12%                    |
| Mar 2021             | 3.14%                | 0.60%                         | 3.74%                      | 1.09%                 | 4.84%                    | 2.23%               | 5.36%                  | 3.99%                                    | 1.78%                          | 4.62%                 | 5.85%                    |
| Feb 2021             | 3.56%                | 0.45%                         | 4.01%                      | 2.90%                 | 6.91%                    | 2.21%               | 8.05%                  | 4.21%                                    | 2.88%                          | 5.47%                 | 8.79%                    |
| Jan 2021             | 3.62%                | 0.43%                         | 4.01%                      | 3.69%                 | 7.73%                    | 2.50%               | 8.89%                  | 5.14%                                    | 3.59%                          | 5.89%                 | 9.61%                    |
| 2021                 | 3.81%                | 0.63%                         | 4.44%                      | 1.55%                 | 5.99%                    | 2.01%               | 6.25%                  | 4.21%                                    | 2.91%                          | 5.33%                 | 7.77%                    |
|                      | 5.5.70               | 3.00,0                        | ,0                         |                       | 3.00 /3                  | 2.0.70              | 5.2570                 |                                          | 2.0.70                         | 3.3370                | /0                       |

| Year / Month | Certified absence | Self-<br>certified<br>absence | Total<br>absence<br>rate | Non<br>Covid-19<br>absence | Covid-19<br>Absence | снwв   | Mental Health | PC             | Disabilities   | Older People              | CHO Ops  |
|--------------|-------------------|-------------------------------|--------------------------|----------------------------|---------------------|--------|---------------|----------------|----------------|---------------------------|----------|
| Oct 2024     | 5.37%             | 0.69%                         | 6.45%                    | 6.05%                      | 0.39%               | 3.02%  | 6.16%         | 5.74%          | 6.43%          | 7.56%                     | 3.02%    |
| Sep 2024     | 5.17%             | 0.61%                         | 6.40%                    | 5.78%                      | 0.62%               | 3.80%  | 6.08%         | 5.34%          | 5.86%          | 8.64%                     | 5.72%    |
| Aug 2024     | 5.70%             | 0.65%                         | 7.06%                    | 6.35%                      | 0.70%               | 3.58%  | 7.11%         | 6.46%          | 6.19%          | 8.92%                     | 6.96%    |
| Jul 2024     | 6.16%             | 0.67%                         | 7.74%                    | 6.83%                      | 0.92%               | 5.39%  | 7.31%         | 6.77%          | 7.42%          | 9.57%                     | 4.30%    |
| Jun 2024     | 5.77%             | 0.72%                         | 7.33%                    | 6.49%                      | 0.84%               | 5.29%  | 7.47%         | 6.94%          | 6.41%          | 9.11%                     | 3.55%    |
| May 2024     | 5.34%             | 0.71%                         | 6.36%                    | 6.04%                      | 0.32%               | 5.35%  | 6.32%         | 5.97%          | 5.44%          | 8.26%                     | 2.14%    |
| Apr 2024     | 5.28%             | 0.62%                         | 6.12%                    | 5.89%                      | 0.22%               | 4.37%  | 6.19%         | 5.28%          | 5.91%          | 7.32%                     | 2.35%    |
| Mar 2024     | 5.39%             | 0.55%                         | 6.20%                    | 5.94%                      | 0.26%               | 3.90%  | 5.80%         | 5.98%          | 5.88%          | 7.37%                     | 1.79%    |
| Feb 2024     | 5.04%             | 0.67%                         | 6.14%                    | 5.71%                      | 0.43%               | 7.23%  | 5.45%         | 5.60%          | 6.09%          | 7.41%                     | 1.92%    |
| Jan 2024     | 5.54%             | 0.80%                         | 7.02%                    | 6.35%                      | 0.68%               | 8.00%  | 6.79%         | 5.96%          | 6.72%          | 8.76%                     | 2.26%    |
| 2024         | 5.47%             | 0.67%                         | 6.67%                    | 6.14%                      | 0.53%               | 5.06%  | 6.46%         | 5.98%          | 6.22%          | 8.29%                     | 3.35%    |
| Dec 2023     | 5.31%             | 0.88%                         | 6.76%                    | 6.20%                      | 0.57%               | 7.32%  | 6.93%         | 5.59%          | 6.45%          | 8.05%                     | 3.84%    |
| Nov 2023     | 5.15%             | 0.84%                         | 6.38%                    | 5.99%                      | 0.40%               | 3.48%  | 6.43%         | 5.26%          | 6.18%          | 7.91%                     | 3.33%    |
| Oct 2023     | 5.14%             | 0.86%                         | 6.53%                    | 6.01%                      | 0.53%               | 6.52%  | 6.67%         | 5.52%          | 6.42%          | 7.60%                     | 3.83%    |
| Sep 2023     | 5.11%             | 0.73%                         | 6.61%                    | 5.85%                      | 0.77%               | 3.33%  | 5.80%         | 5.26%          | 6.84%          | 8.33%                     | 6.32%    |
| Aug 2023     | 5.27%             | 0.74%                         | 6.86%                    | 6.01%                      | 0.85%               | 3.74%  | 6.32%         | 5.06%          | 6.92%          | 8.91%                     | 4.87%    |
| Jul 2023     | 4.63%             | 0.60%                         | 5.67%                    | 5.23%                      | 0.44%               | 2.80%  | 5.65%         | 4.10%          | 5.52%          | 7.36%                     |          |
| Jun 2023     | 4.87%             | 0.56%                         | 5.83%                    | 5.44%                      | 0.39%               | 3.86%  | 5.77%         | 4.20%          | 5.61%          | 7.77%                     | 0.89%    |
| May 2023     | 4.79%             | 0.56%                         | 5.79%                    | 5.35%                      | 0.44%               | 3.65%  | 5.80%         | 4.31%          | 5.71%          | 7.44%                     | 0.43%    |
| Apr 2023     | 4.82%             | 0.61%                         | 5.89%                    | 5.43%                      | 0.46%               | 2.80%  | 5.65%         | 4.06%          | 6.15%          | 7.36%                     |          |
| Mar 2023     | 3.76%             | 0.50%                         | 4.65%                    | 4.26%                      | 0.39%               | 1.20%  | 3.99%         | 3.22%          | 5.62%          | 5.27%                     |          |
| Feb 2023     | 4.19%             | 0.83%                         | 5.45%                    | 5.02%                      | 0.43%               |        | 5.58%         | 3.34%          | 5.42%          | 6.71%                     |          |
| Jan 2023     | 4.74%             | 1.05%                         | 6.89%                    | 5.79%                      | 1.10%               |        | 7.40%         | 4.67%          | 6.60%          | 8.52%                     |          |
| 2023         | 4.82%             | 0.72%                         | 6.09%                    | 5.54%                      | 0.55%               | 3.84%  | 5.94%         | 4.58%          | 6.12%          | 7.56%                     | 3.57%    |
| Dec 2022     | 4.44%             | 0.91%                         | 6.16%                    | 5.34%                      | 0.81%               |        | 5.89%         | 3.56%          | 7.15%          | 6.53%                     |          |
| Nov 2022     | 4.41%             | 0.71%                         | 5.82%                    | 5.11%                      | 0.71%               |        | 5.03%         | 4.17%          | 6.53%          | 6.25%                     |          |
| Oct 2022     | 4.54%             | 0.92%                         | 6.15%                    | 5.45%                      | 0.70%               |        | 5.32%         | 3.85%          | 7.08%          | 6.71%                     |          |
| Sep 2022     | 4.07%             | 0.69%                         | 5.50%                    | 4.76%                      | 0.74%               |        | 4.68%         | 3.37%          | 6.29%          | 6.11%                     |          |
| Aug 2022     | 3.91%             | 0.70%                         | 5.61%                    | 4.61%                      | 1.00%               |        | 5.42%         | 3.16%          | 6.50%          | 5.80%                     |          |
| Jul 2022     | 4.53%             | 0.56%                         | 7.24%                    | 5.08%                      | 2.16%               |        | 7.04%         | 5.32%          | 7.69%          | 7.70%                     |          |
| Jun 2022     | 3.47%             | 0.95%                         | 5.78%                    | 4.42%                      | 1.36%               |        | 4.63%         | 3.24%          | 7.66%          | 5.64%                     |          |
| May 2022     | 3.29%             | 0.98%                         | 5.66%                    | 4.26%                      | 1.39%               |        | 4.78%         | 3.88%          | 6.20%          | 6.54%                     |          |
| Apr 2022     | 3.68%             | 1.19%                         | 9.50%                    | 4.87%                      | 4.63%               |        | 8.15%         | 6.42%          | 10.71%         | 10.68%                    |          |
| Mar 2022     | 4.07%             | 1.34%                         | 9.22%                    | 5.41%                      | 3.82%               |        | 7.05%         | 7.59%          | 11.19%         | 8.99%                     |          |
| Feb 2022     | 3.51%             | 1.15%                         | 7.75%                    | 4.66%                      | 3.09%               |        | 6.97%         | 5.59%          | 8.41%          | 9.04%                     |          |
| Jan 2022     | 3.84%             | 1.19%                         | 10.34%                   | 5.03%                      | 5.31%               |        | 9.26%         | 6.54%          | 12.16%         | 10.43%                    |          |
| 2022         | 3.98%             | 0.94%                         | 7.05%                    | 4.92%                      | 2.13%               |        | 6.19%         | 4.71%          | 8.13%          | 7.48%                     |          |
| Dec 2021     | 4.00%             | 0.94%                         | 7.53%                    | 4.95%                      | 2.58%               | #DIV/0 | 6.08%         | 3.62%          | 10.20%         | 7.79%                     |          |
| Nov 2021     | 4.00%             | 0.99%                         | 7.65%                    | 5.26%                      | 2.39%               | #DIV/0 | 5.43%         | 4.39%          | 10.20%         | 7.75%                     |          |
| Oct 2021     | 4.59%             | 0.99%                         | 6.45%                    | 5.33%                      |                     | #DIV/0 |               | 3.58%          |                |                           |          |
|              | 3.98%             | 0.74%                         | 5.55%                    | 4.63%                      | 1.13%               |        | 4.84%         |                | 8.10%          | 7.10%                     |          |
| Sep 2021     | 3.98%<br>4.10%    | 0.53%                         | 5.28%                    | 4.64%                      | 0.92%               | #DIV/0 | 4.21%         | 3.07%<br>2.46% | 6.89%          | 6.73%                     |          |
| Aug 2021     |                   |                               |                          |                            |                     |        |               |                |                |                           |          |
| Jul 2021     | 3.68%             | 0.43%                         | 4.74%<br>5.07%           | 4.11%                      | 0.63%               | #DIV/0 | 3.52%         | 2.44%          | 5.35%          | 6.35%                     |          |
| Jun 2021     | 3.80%             | 0.65%                         | 4.91%                    | 4.44%                      | 0.63%               | #DIV/0 | 4.05%         | 2.73%          | 5.65%<br>5.48% | 6.57%                     |          |
| May 2021     |                   |                               |                          |                            |                     |        | 2.88%         |                |                |                           |          |
| Apr 2021     | 3.14%             | 0.51%                         | 4.55%                    | 3.65%                      | 0.90%               | #DIV/0 | 3.29%         | 1.69%          | 5.14%          | 7.06%                     |          |
| Mar 2021     | 3.15%             | 0.60%                         | 4.84%                    | 3.74%                      | 1.09%               | #DIV/0 | 4.19%         | 2.34%          | 5.44%          | 6.07%                     |          |
| Feb 2021     | 3.56%             | 0.45%                         | 6.91%                    | 4.01%                      | 2.90%               | #DIV/0 | 4.56%         | 3.54%          | 6.73%          | 11.22%                    |          |
| Jan 2021     | 3.62%             | 0.42%                         | 7.73%                    | 4.05%                      | 3.69%               | #DIV/0 | 5.72%         | 3.61%          | 10.05%         | 8.67%                     |          |
| 2021         | 3.81%             | 0.63%                         | 5.99%<br>sence Rate      | 4.44%                      | 1.55%               | #DIV/0 | 4.57%         | 3.01%          | 7.14%          | 7.41%<br>Non Covid-19 / C | avdal 10 |