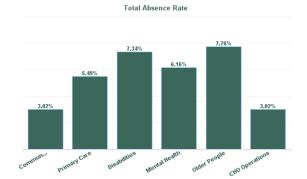

| Health Service Absence Rate -<br>by Admin : Oct 2024 | Certified absence | Self-<br>certified<br>absence | Non<br>Covid-19<br>absence | Covid-19<br>absence | Total<br>absence<br>rate | Medical &<br>Dental | Nursing &<br>Midwifery | Health &<br>Social Care<br>Professionals | Management &<br>Administrative | General<br>Support | Patient &<br>Client Care |
|------------------------------------------------------|-------------------|-------------------------------|----------------------------|---------------------|--------------------------|---------------------|------------------------|------------------------------------------|--------------------------------|--------------------|--------------------------|
| Total                                                | 5.37%             | 0.69%                         | 6.05%                      | 0.39%               | 6.45%                    | 3.88%               | 7.00%                  | 5.56%                                    | 4.41%                          | 8.23%              | 7.27                     |
| Community Health & Wellbeing                         | 2.29%             | 0.72%                         | 3.02%                      | 0.00%               | 3.02%                    |                     | 0.00%                  | 0.00%                                    | 4.87%                          |                    | 1.94                     |
| Primary Care                                         | 4.88%             | 0.40%                         | 5.28%                      | 0.21%               | 5.49%                    | 5.12%               | 6.32%                  | 5.67%                                    | 4.47%                          | 0.00%              | 5.48                     |
| Disabilities                                         | 6.19%             | 0.89%                         | 7.08%                      | 0.25%               | 7.34%                    | 0.00%               | 8.26%                  | 14.81%                                   | 4.11%                          | 5.01%              | 6.27                     |
| Mental Health                                        | 5.40%             | 0.60%                         | 6.01%                      | 0.15%               | 6.16%                    | 4.22%               | 6.93%                  | 4.83%                                    | 4.94%                          | 6.25%              | 7.86                     |
| Older People                                         | 6.45%             | 0.70%                         | 7.15%                      | 0.61%               | 7.76%                    | 1.40%               | 7.26%                  | 6.93%                                    | 3.35%                          | 6.78%              | 9.57                     |
| CHO Operations                                       | 2.75%             | 0.27%                         | 3.02%                      | 0.00%               | 3.02%                    |                     | 1.35%                  | 3.39%                                    | 3.02%                          |                    |                          |
| Health Service Executive                             | 5.61%             | 0.59%                         | 6.20%                      | 0.33%               | 6.53%                    | 4.34%               | 6.90%                  | 5.93%                                    | 4.24%                          | 6.33%              | 8.49                     |
| Section 38 Voluntary Agencies                        | 4.91%             | 0.86%                         | 5.77%                      | 0.51%               | 6.28%                    | 0.21%               | 7.40%                  | 4.93%                                    | 5.10%                          | 11.62%             | 6.25                     |