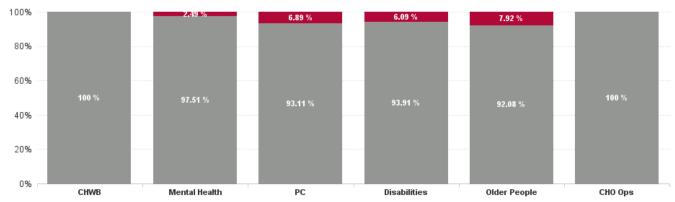

| Health Service Absence Rate<br>- by Care Group: Oct 2024 | Certified<br>absence | Self- certified<br>absence | Non Covid-19<br>absence | Covid-19<br>absence | Total absence<br>rate | % Non<br>Covid-19<br>absence | % Covid-19<br>absence |
|----------------------------------------------------------|----------------------|----------------------------|-------------------------|---------------------|-----------------------|------------------------------|-----------------------|
| CHO 4                                                    | 5.37%                | 0.69%                      | 6.05%                   | 0.39%               | 6.45%                 | 93.92%                       | 6.08%                 |
| Community Health & Wellbeing                             | 2.29%                | 0.72%                      | 3.02%                   | 0.00%               | 3.02%                 | 100.00%                      | 0.00%                 |
| Primary Care                                             | 4.90%                | 0.45%                      | 5.34%                   | 0.40%               | 5.74%                 | 93.11%                       | 6.89%                 |
| Disabilities                                             | 5.15%                | 0.89%                      | 6.04%                   | 0.39%               | 6.43%                 | 93.91%                       | 6.09%                 |
| Mental Health                                            | 5.40%                | 0.60%                      | 6.01%                   | 0.15%               | 6.16%                 | 97.51%                       | 2.49%                 |
| Older People                                             | 6.25%                | 0.71%                      | 6.96%                   | 0.60%               | 7.56%                 | 92.08%                       | 7.92%                 |
| CHO Operations                                           | 2.75%                | 0.27%                      | 3.02%                   | 0.00%               | 3.02%                 | 100.00%                      | 0.00%                 |
| Community Services                                       | 5.37%                | 0.69%                      | 6.05%                   | 0.39%               | 6.45%                 | 93.92%                       | 6.08%                 |