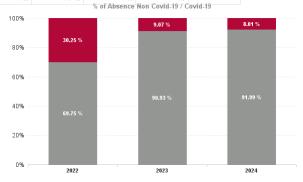

| Year /<br>Month      | Certified<br>absence | Self-<br>certified<br>absence | Non<br>Covid-19<br>absence | Covid-19<br>absence   | Total<br>absence<br>rate | Medical &<br>Dental | Nursing &<br>Midwifery | Health &<br>Social Care<br>Professionals | Management &<br>Administrative | General<br>Support    | Patient &<br>Client Care |
|----------------------|----------------------|-------------------------------|----------------------------|-----------------------|--------------------------|---------------------|------------------------|------------------------------------------|--------------------------------|-----------------------|--------------------------|
| Oct 2024             | 5.37%                | 0.69%                         | 6.05%                      | 0.39%                 | 6.45%                    | 3.88%               | 7.00%                  | 5.56%                                    | 4.41%                          | 8.23%                 | 7.27%                    |
| Sep 2024             | 5.17%                | 0.61%                         | 5.78%                      | 0.62%                 | 6.40%                    | 3.61%               | 7.19%                  | 5.51%                                    | 3.87%                          | 8.66%                 | 7.17%                    |
| Aug 2024             | 5.70%                | 0.65%                         | 6.35%                      | 0.70%                 | 7.06%                    | 3.22%               | 7.99%                  | 6.19%                                    | 3.96%                          | 10.94%                | 7.72%                    |
| Jul 2024             | 6.16%                | 0.67%                         | 6.83%                      | 0.92%                 | 7.74%                    | 3.07%               | 8.56%                  | 7.41%                                    | 4.08%                          | 10.97%                | 8.84%                    |
| Jun 2024             | 5.77%                | 0.72%                         | 6.49%                      | 0.84%                 | 7.33%                    | 3.41%               | 8.06%                  | 6.01%                                    | 4.59%                          | 10.17%                | 8.28%                    |
| May 2024             | 5.34%                | 0.71%                         | 6.04%                      | 0.32%                 | 6.36%                    | 2.78%               | 7.33%                  | 4.90%                                    | 4.00%                          | 8.38%                 | 7.25%                    |
| Apr 2024             | 5.28%                | 0.62%                         | 5.89%                      | 0.22%                 | 6.12%                    | 2.56%               | 7.23%                  | 4.70%                                    | 4.35%                          | 5.84%                 | 6.92%                    |
| Mar 2024             | 5.39%                | 0.55%                         | 5.94%                      | 0.26%                 | 6.20%                    | 2.07%               | 7.25%                  | 5.16%                                    | 4.51%                          | 5.96%                 | 6.86%                    |
| Feb 2024             | 5.04%                | 0.67%                         | 5.71%                      | 0.43%                 | 6.14%                    | 1.54%               | 7.05%                  | 5.28%                                    | 4.26%                          | 7.63%                 | 6.78%                    |
| Jan 2024             | 5.54%                | 0.80%                         | 6.35%                      | 0.68%                 | 7.02%                    | 2.56%               | 8.10%                  | 5.86%                                    | 5.95%                          | 7.41%                 | 7.56%                    |
| 2024                 | 5.47%                | 0.67%                         | 6.14%                      | 0.53%                 | 6.67%                    | 2.90%               | 7.57%                  | 5.63%                                    | 4.41%                          | 8.37%                 | 7.45%                    |
| Dec 2023             | 5.31%                | 0.88%                         | 6.20%                      | 0.57%                 | 6.76%                    | 3.18%               | 7.50%                  | 6.06%                                    | 4.82%                          | 6.69%                 | 7.48%                    |
| Nov 2023             | 5.15%                | 0.84%                         | 5.99%                      | 0.40%                 | 6.38%                    | 3.18%               | 7.03%                  | 5.65%                                    | 4.26%                          | 6.25%                 | 7.44%                    |
| Oct 2023             | 5.14%                | 0.86%                         | 6.01%                      | 0.53%                 | 6.53%                    | 3.55%               | 7.11%                  | 5.82%                                    | 4.62%                          | 6.92%                 | 7.38%                    |
| Sep 2023             | 5.11%                | 0.73%                         | 5.85%                      | 0.77%                 | 6.61%                    | 2.31%               | 7.56%                  | 6.61%                                    | 4.49%                          | 5.97%                 | 7.22%                    |
| Aug 2023             | 5.27%                | 0.74%                         | 6.01%                      | 0.85%                 | 6.86%                    | 2.41%               | 7.34%                  | 6.14%                                    | 4.81%                          | 8.97%                 | 7.76%                    |
| Jul 2023             | 4.63%                | 0.60%                         | 5.23%                      | 0.44%                 | 5.67%                    | 2.70%               | 5.94%                  | 4.58%                                    | 3.63%                          | 5.95%                 | 6.86%                    |
| Jun 2023             | 4.87%                | 0.56%                         | 5.44%                      | 0.39%                 | 5.83%                    | 3.32%               | 6.26%                  | 4.49%                                    | 4.09%                          | 6.68%                 | 6.84%                    |
| May 2023             | 4.79%                | 0.56%                         | 5.35%                      | 0.44%                 | 5.79%                    | 1.73%               | 6.10%                  | 4.72%                                    | 3.88%                          | 6.52%                 | 7.10%                    |
| Apr 2023             | 4.82%                | 0.61%                         | 5.43%                      | 0.46%                 | 5.89%                    | 2.73%               | 6.12%                  | 4.49%                                    | 3.58%                          | 5.43%                 | 7.45%                    |
| Mar 2023             | 3.76%                | 0.50%                         | 4.26%                      | 0.39%                 | 4.65%                    | 2.85%               | 4.07%                  | 4.47%                                    | 2.40%                          | 5.94%                 | 6.10%                    |
| Feb 2023             | 4.19%                | 0.83%                         | 5.02%                      | 0.43%                 | 5.45%                    | 1.75%               | 5.16%                  | 5.26%                                    | 3.50%                          | 6.53%                 | 6.41%                    |
| Jan 2023             | 4.74%                | 1.05%                         | 5.79%                      | 1.10%                 | 6.89%                    | 3.07%               | 6.97%                  | 6.45%                                    | 4.18%                          | 7.98%                 | 7.73%                    |
| 2023                 | 4.82%                | 0.72%                         | 5.54%                      | 0.55%                 | 6.09%                    | 2.75%               | 6.39%                  | 5.36%                                    | 4.02%                          | 6.61%                 | 7.14%                    |
| Dec 2022             | 4.44%                | 0.91%                         | 5.34%                      | 0.81%                 | 6.16%                    | 2.97%               | 5.85%                  | 6.77%                                    | 3.04%                          | 6.69%                 | 7.25%                    |
| Nov 2022             | 4.41%                | 0.71%                         | 5.11%                      | 0.71%                 | 5.82%                    | 3.30%               | 5.77%                  | 5.32%                                    | 2.88%                          | 8.22%                 | 6.69%                    |
| Oct 2022             | 4.54%                | 0.92%                         | 5.45%                      | 0.70%                 | 6.15%                    | 3.56%               | 5.80%                  | 5.92%                                    | 2.32%                          | 9.48%                 | 7.23%                    |
| Sep 2022             | 4.07%                | 0.69%                         | 4.76%                      | 0.74%                 | 5.50%                    | 2.39%               | 5.12%                  | 3.69%                                    | 2.81%                          | 7.31%                 | 6.98%                    |
| Aug 2022             | 3.91%                | 0.70%                         | 4.61%                      | 1.00%                 | 5.61%                    | 2.31%               | 5.61%                  | 5.07%                                    | 2.46%                          | 5.37%                 | 6.90%                    |
| Jul 2022             | 4.53%                | 0.56%                         | 5.08%                      | 2.16%                 | 7.24%                    | 3.67%               | 7.72%                  | 6.34%                                    | 3.58%                          | 5.51%                 | 8.58%                    |
| Jun 2022             | 3.47%                | 0.95%                         | 4.42%                      | 1.36%                 | 5.78%                    | 2.55%               | 5.53%                  | 5.31%                                    | 2.70%                          | 7.06%                 | 7.17%                    |
| May 2022             | 3.29%                | 0.98%                         | 4.26%                      | 1.39%                 | 5.66%                    | 3.55%               | 5.88%                  | 3.71%                                    | 2.23%                          | 6.63%                 | 7.00%                    |
| Apr 2022             | 3.68%                | 1.19%                         | 4.87%                      | 4.63%                 | 9.50%                    | 5.48%               | 9.87%                  | 7.60%                                    | 4.69%                          | 9.76%                 | 11.32%                   |
| Mar 2022             | 4.07%                | 1.34%                         | 5.41%                      | 3.82%                 | 9.22%                    | 5.09%               | 9.77%                  | 7.89%                                    | 4.92%                          | 8.97%                 | 10.78%                   |
| Feb 2022             | 3.51%                | 1.15%                         | 4.66%                      | 3.09%                 | 7.75%                    | 1.75%               | 8.28%                  | 6.07%                                    | 3.60%                          | 7.22%                 | 9.61%                    |
| Jan 2022<br>2022     | 3.84%                | 1.19%<br><b>0.94%</b>         | 5.03%<br><b>4.92%</b>      | 5.31%<br><b>2.13%</b> | 10.34%<br><b>7.05%</b>   | 2.64%<br>3.37%      | 10.67%<br><b>7.06%</b> | 7.93%<br><b>5.99%</b>                    | 4.71%<br>3.30%                 | 9.49%<br><b>7.65%</b> | 13.02%<br><b>8.56%</b>   |
| Dec 2021             | 4.00%                | 0.94 %                        | 4.95%                      | 2.13%                 | 7.53%                    | 2.75%               | 7.86%                  | 5.15%                                    | 3.60%                          | 9.08%                 | 9.59%                    |
|                      |                      |                               |                            |                       |                          |                     |                        |                                          |                                |                       |                          |
| Nov 2021<br>Oct 2021 | 4.27%<br>4.59%       | 0.99%                         | 5.26%                      | 2.39%<br>1.13%        | 7.65%<br>6.45%           | 2.79%<br>3.10%      | 7.18%<br>6.07%         | 7.19%<br>5.60%                           | 3.72%<br>3.79%                 | 6.81%<br>4.95%        | 9.89%                    |
| Sep 2021             | 3.98%                | 0.74%                         | 4.63%                      | 0.92%                 | 5.55%                    | 1.70%               | 5.92%                  | 3.79%                                    | 2.89%                          | 4.95%                 | 7.30%                    |
| Aug 2021             | 4.10%                | 0.53%                         | 4.64%                      | 0.64%                 | 5.28%                    | 1.70%               | 5.36%                  | 2.75%                                    | 2.64%                          | 3.49%                 | 7.46%                    |
| Jul 2021             | 3.68%                | 0.43%                         | 4.04%                      | 0.63%                 | 4.74%                    | 1.53%               | 4.45%                  | 3.00%                                    | 2.48%                          | 4.94%                 | 6.70%                    |
| Jun 2021             | 3.80%                | 0.43%                         | 4.11%                      | 0.63%                 | 5.07%                    | 1.52%               | 4.45%                  | 3.34%                                    | 2.89%                          | 5.48%                 | 6.69%                    |
| May 2021             | 3.54%                | 0.65%                         | 4.44%                      | 0.63%                 | 4.91%                    | 1.67%               | 4.67%                  | 3.16%                                    | 2.50%                          | 5.61%                 | 6.38%                    |
| Apr 2021             | 3.14%                | 0.51%                         | 3.65%                      | 0.72%                 | 4.55%                    | 1.01%               | 4.91%                  | 2.84%                                    | 1.87%                          | 4.32%                 | 6.12%                    |
| Mar 2021             | 3.14%                | 0.60%                         | 3.74%                      | 1.09%                 | 4.84%                    | 2.23%               | 5.36%                  | 3.99%                                    | 1.78%                          | 4.62%                 | 5.85%                    |
| Feb 2021             | 3.56%                | 0.45%                         | 4.01%                      | 2.90%                 | 6.91%                    | 2.21%               | 8.05%                  | 4.21%                                    | 2.88%                          | 5.47%                 | 8.79%                    |
| Jan 2021             | 3.62%                | 0.43%                         | 4.01%                      | 3.69%                 | 7.73%                    | 2.50%               | 8.89%                  | 5.14%                                    | 3.59%                          | 5.89%                 | 9.61%                    |
| 2021                 | 3.81%                | 0.63%                         | 4.44%                      | 1.55%                 | 5.99%                    | 2.01%               | 6.25%                  | 4.21%                                    | 2.91%                          | 5.33%                 | 7.77%                    |
|                      | 5.5.70               | 3.00,0                        | ,0                         |                       | 3.00 /3                  | 2.0.70              | 5.2570                 |                                          | 2.0.70                         | 3.3370                | /0                       |

| Year / Month | Certified absence | Self-<br>certified<br>absence | Total<br>absence<br>rate | Non<br>Covid-19<br>absence | Covid-19<br>Absence | снwв   | Mental Health | PC             | Disabilities   | Older People              | CHO Ops  |
|--------------|-------------------|-------------------------------|--------------------------|----------------------------|---------------------|--------|---------------|----------------|----------------|---------------------------|----------|
| Oct 2024     | 5.37%             | 0.69%                         | 6.45%                    | 6.05%                      | 0.39%               | 3.02%  | 6.16%         | 5.74%          | 6.43%          | 7.56%                     | 3.02%    |
| Sep 2024     | 5.17%             | 0.61%                         | 6.40%                    | 5.78%                      | 0.62%               | 3.80%  | 6.08%         | 5.34%          | 5.86%          | 8.64%                     | 5.72%    |
| Aug 2024     | 5.70%             | 0.65%                         | 7.06%                    | 6.35%                      | 0.70%               | 3.58%  | 7.11%         | 6.46%          | 6.19%          | 8.92%                     | 6.96%    |
| Jul 2024     | 6.16%             | 0.67%                         | 7.74%                    | 6.83%                      | 0.92%               | 5.39%  | 7.31%         | 6.77%          | 7.42%          | 9.57%                     | 4.30%    |
| Jun 2024     | 5.77%             | 0.72%                         | 7.33%                    | 6.49%                      | 0.84%               | 5.29%  | 7.47%         | 6.94%          | 6.41%          | 9.11%                     | 3.55%    |
| May 2024     | 5.34%             | 0.71%                         | 6.36%                    | 6.04%                      | 0.32%               | 5.35%  | 6.32%         | 5.97%          | 5.44%          | 8.26%                     | 2.14%    |
| Apr 2024     | 5.28%             | 0.62%                         | 6.12%                    | 5.89%                      | 0.22%               | 4.37%  | 6.19%         | 5.28%          | 5.91%          | 7.32%                     | 2.35%    |
| Mar 2024     | 5.39%             | 0.55%                         | 6.20%                    | 5.94%                      | 0.26%               | 3.90%  | 5.80%         | 5.98%          | 5.88%          | 7.37%                     | 1.79%    |
| Feb 2024     | 5.04%             | 0.67%                         | 6.14%                    | 5.71%                      | 0.43%               | 7.23%  | 5.45%         | 5.60%          | 6.09%          | 7.41%                     | 1.92%    |
| Jan 2024     | 5.54%             | 0.80%                         | 7.02%                    | 6.35%                      | 0.68%               | 8.00%  | 6.79%         | 5.96%          | 6.72%          | 8.76%                     | 2.26%    |
| 2024         | 5.47%             | 0.67%                         | 6.67%                    | 6.14%                      | 0.53%               | 5.06%  | 6.46%         | 5.98%          | 6.22%          | 8.29%                     | 3.35%    |
| Dec 2023     | 5.31%             | 0.88%                         | 6.76%                    | 6.20%                      | 0.57%               | 7.32%  | 6.93%         | 5.59%          | 6.45%          | 8.05%                     | 3.84%    |
| Nov 2023     | 5.15%             | 0.84%                         | 6.38%                    | 5.99%                      | 0.40%               | 3.48%  | 6.43%         | 5.26%          | 6.18%          | 7.91%                     | 3.33%    |
| Oct 2023     | 5.14%             | 0.86%                         | 6.53%                    | 6.01%                      | 0.53%               | 6.52%  | 6.67%         | 5.52%          | 6.42%          | 7.60%                     | 3.83%    |
| Sep 2023     | 5.11%             | 0.73%                         | 6.61%                    | 5.85%                      | 0.77%               | 3.33%  | 5.80%         | 5.26%          | 6.84%          | 8.33%                     | 6.32%    |
| Aug 2023     | 5.27%             | 0.74%                         | 6.86%                    | 6.01%                      | 0.85%               | 3.74%  | 6.32%         | 5.06%          | 6.92%          | 8.91%                     | 4.87%    |
| Jul 2023     | 4.63%             | 0.60%                         | 5.67%                    | 5.23%                      | 0.44%               | 2.80%  | 5.65%         | 4.10%          | 5.52%          | 7.36%                     |          |
| Jun 2023     | 4.87%             | 0.56%                         | 5.83%                    | 5.44%                      | 0.39%               | 3.86%  | 5.77%         | 4.20%          | 5.61%          | 7.77%                     | 0.89%    |
| May 2023     | 4.79%             | 0.56%                         | 5.79%                    | 5.35%                      | 0.44%               | 3.65%  | 5.80%         | 4.31%          | 5.71%          | 7.44%                     | 0.43%    |
| Apr 2023     | 4.82%             | 0.61%                         | 5.89%                    | 5.43%                      | 0.46%               | 2.80%  | 5.65%         | 4.06%          | 6.15%          | 7.36%                     |          |
| Mar 2023     | 3.76%             | 0.50%                         | 4.65%                    | 4.26%                      | 0.39%               | 1.20%  | 3.99%         | 3.22%          | 5.62%          | 5.27%                     |          |
| Feb 2023     | 4.19%             | 0.83%                         | 5.45%                    | 5.02%                      | 0.43%               |        | 5.58%         | 3.34%          | 5.42%          | 6.71%                     |          |
| Jan 2023     | 4.74%             | 1.05%                         | 6.89%                    | 5.79%                      | 1.10%               |        | 7.40%         | 4.67%          | 6.60%          | 8.52%                     |          |
| 2023         | 4.82%             | 0.72%                         | 6.09%                    | 5.54%                      | 0.55%               | 3.84%  | 5.94%         | 4.58%          | 6.12%          | 7.56%                     | 3.57%    |
| Dec 2022     | 4.44%             | 0.91%                         | 6.16%                    | 5.34%                      | 0.81%               |        | 5.89%         | 3.56%          | 7.15%          | 6.53%                     |          |
| Nov 2022     | 4.41%             | 0.71%                         | 5.82%                    | 5.11%                      | 0.71%               |        | 5.03%         | 4.17%          | 6.53%          | 6.25%                     |          |
| Oct 2022     | 4.54%             | 0.92%                         | 6.15%                    | 5.45%                      | 0.70%               |        | 5.32%         | 3.85%          | 7.08%          | 6.71%                     |          |
| Sep 2022     | 4.07%             | 0.69%                         | 5.50%                    | 4.76%                      | 0.74%               |        | 4.68%         | 3.37%          | 6.29%          | 6.11%                     |          |
| Aug 2022     | 3.91%             | 0.70%                         | 5.61%                    | 4.61%                      | 1.00%               |        | 5.42%         | 3.16%          | 6.50%          | 5.80%                     |          |
| Jul 2022     | 4.53%             | 0.56%                         | 7.24%                    | 5.08%                      | 2.16%               |        | 7.04%         | 5.32%          | 7.69%          | 7.70%                     |          |
| Jun 2022     | 3.47%             | 0.95%                         | 5.78%                    | 4.42%                      | 1.36%               |        | 4.63%         | 3.24%          | 7.66%          | 5.64%                     |          |
| May 2022     | 3.29%             | 0.98%                         | 5.66%                    | 4.26%                      | 1.39%               |        | 4.78%         | 3.88%          | 6.20%          | 6.54%                     |          |
| Apr 2022     | 3.68%             | 1.19%                         | 9.50%                    | 4.87%                      | 4.63%               |        | 8.15%         | 6.42%          | 10.71%         | 10.68%                    |          |
| Mar 2022     | 4.07%             | 1.34%                         | 9.22%                    | 5.41%                      | 3.82%               |        | 7.05%         | 7.59%          | 11.19%         | 8.99%                     |          |
| Feb 2022     | 3.51%             | 1.15%                         | 7.75%                    | 4.66%                      | 3.09%               |        | 6.97%         | 5.59%          | 8.41%          | 9.04%                     |          |
| Jan 2022     | 3.84%             | 1.19%                         | 10.34%                   | 5.03%                      | 5.31%               |        | 9.26%         | 6.54%          | 12.16%         | 10.43%                    |          |
| 2022         | 3.98%             | 0.94%                         | 7.05%                    | 4.92%                      | 2.13%               |        | 6.19%         | 4.71%          | 8.13%          | 7.48%                     |          |
| Dec 2021     | 4.00%             | 0.94%                         | 7.53%                    | 4.95%                      | 2.58%               | #DIV/0 | 6.08%         | 3.62%          | 10.20%         | 7.79%                     |          |
| Nov 2021     | 4.00%             | 0.99%                         | 7.65%                    | 5.26%                      | 2.39%               | #DIV/0 | 5.43%         | 4.39%          | 10.20%         | 7.75%                     |          |
| Oct 2021     | 4.59%             | 0.99%                         | 6.45%                    | 5.33%                      |                     | #DIV/0 |               | 3.58%          |                |                           |          |
|              | 3.98%             | 0.74%                         | 5.55%                    | 4.63%                      | 1.13%               |        | 4.84%         |                | 8.10%          | 7.10%                     |          |
| Sep 2021     | 3.98%<br>4.10%    | 0.53%                         | 5.28%                    | 4.64%                      | 0.92%               | #DIV/0 | 4.21%         | 3.07%<br>2.46% | 6.89%          | 6.73%                     |          |
| Aug 2021     |                   |                               |                          |                            |                     |        |               |                |                |                           |          |
| Jul 2021     | 3.68%             | 0.43%                         | 4.74%<br>5.07%           | 4.11%                      | 0.63%               | #DIV/0 | 3.52%         | 2.44%          | 5.35%          | 6.35%                     |          |
| Jun 2021     | 3.80%             | 0.65%                         | 4.91%                    | 4.44%                      | 0.63%               | #DIV/0 | 4.05%         | 2.73%          | 5.65%<br>5.48% | 6.57%                     |          |
| May 2021     |                   |                               |                          |                            |                     |        | 2.88%         |                |                |                           |          |
| Apr 2021     | 3.14%             | 0.51%                         | 4.55%                    | 3.65%                      | 0.90%               | #DIV/0 | 3.29%         | 1.69%          | 5.14%          | 7.06%                     |          |
| Mar 2021     | 3.15%             | 0.60%                         | 4.84%                    | 3.74%                      | 1.09%               | #DIV/0 | 4.19%         | 2.34%          | 5.44%          | 6.07%                     |          |
| Feb 2021     | 3.56%             | 0.45%                         | 6.91%                    | 4.01%                      | 2.90%               | #DIV/0 | 4.56%         | 3.54%          | 6.73%          | 11.22%                    |          |
| Jan 2021     | 3.62%             | 0.42%                         | 7.73%                    | 4.05%                      | 3.69%               | #DIV/0 | 5.72%         | 3.61%          | 10.05%         | 8.67%                     |          |
| 2021         | 3.81%             | 0.63%                         | 5.99%<br>sence Rate      | 4.44%                      | 1.55%               | #DIV/0 | 4.57%         | 3.01%          | 7.14%          | 7.41%<br>Non Covid-19 / C | avdal 10 |