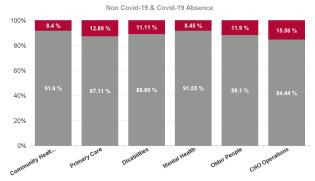

| Health Service Absence Rate<br>- by Care Group: Jul 2024 | Certified<br>absence | Self- certified<br>absence | Non Covid-19<br>absence | Covid-19<br>absence | Total absence<br>rate | % Non<br>Covid-19<br>absence | % Covid-19<br>absence |
|----------------------------------------------------------|----------------------|----------------------------|-------------------------|---------------------|-----------------------|------------------------------|-----------------------|
| CHO 4                                                    | 6.16%                | 0.67%                      | 6.83%                   | 0.92%               | 7.74%                 | 88.15%                       | 11.85%                |
| Community Health & Wellbeing                             | 4.74%                | 0.20%                      | 4.94%                   | 0.45%               | 5.39%                 | 91.60%                       | 8.40%                 |
| Primary Care                                             | 5.42%                | 0.38%                      | 5.80%                   | 0.97%               | 6.77%                 | 85.69%                       | 14.31%                |
| Disabilities                                             | 5.42%                | 1.12%                      | 6.54%                   | 0.88%               | 7.42%                 | 88.13%                       | 11.87%                |
| Mental Health                                            | 6.26%                | 0.43%                      | 6.69%                   | 0.62%               | 7.31%                 | 91.55%                       | 8.45%                 |
| Older People                                             | 7.82%                | 0.58%                      | 8.40%                   | 1.17%               | 9.57%                 | 87.76%                       | 12.24%                |
| CHO Operations                                           | 3.04%                | 0.59%                      | 3.63%                   | 0.67%               | 4.30%                 | 84.44%                       | 15.56%                |
| Community Services                                       | 6.16%                | 0.67%                      | 6.83%                   | 0.92%               | 7.74%                 | 88.15%                       | 11.85%                |