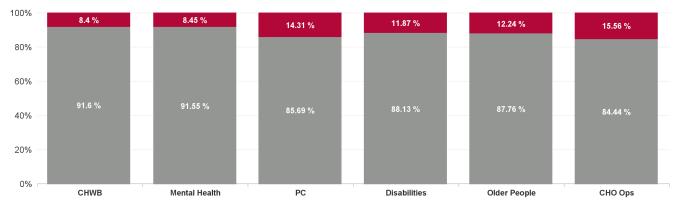

### % of Absence Non Covid-19 / Covid-19

| Health Service Absence Rate<br>- by Care Group : Jul 2024 | Certified<br>absence | Self-<br>certified<br>absence | Non<br>Covid-19<br>absence | Covid-19<br>absence | Total<br>absence<br>rate | Medical &<br>Dental | Nursing &<br>Midwifery | Health &<br>Social Care<br>Professionals | Management &<br>Administrative | General<br>Support | Patient &<br>Client Care |
|-----------------------------------------------------------|----------------------|-------------------------------|----------------------------|---------------------|--------------------------|---------------------|------------------------|------------------------------------------|--------------------------------|--------------------|--------------------------|
| CHO 4                                                     | 6.16%                | 0.67%                         | 6.83%                      | 0.92%               | 7.74%                    | 3.07%               | 8.56%                  | 7.41%                                    | 4.08%                          | 10.97%             | 8.84%                    |
| Community Health & Wellbeing                              | 4.74%                | 0.20%                         | 4.94%                      | 0.45%               | 5.39%                    |                     | 0.00%                  | 5.54%                                    | 5.45%                          |                    | 5.86%                    |
| Primary Care                                              | 5.42%                | 0.38%                         | 5.80%                      | 0.97%               | 6.77%                    | 3.81%               | 7.92%                  | 7.27%                                    | 4.16%                          | 20.38%             | 8.18%                    |
| Disabilities                                              | 5.42%                | 1.12%                         | 6.54%                      | 0.88%               | 7.42%                    | 0.00%               | 8.89%                  | 7.77%                                    | 3.41%                          | 4.71%              | 7.65%                    |
| Mental Health                                             | 6.26%                | 0.43%                         | 6.69%                      | 0.62%               | 7.31%                    | 2.91%               | 8.29%                  | 7.25%                                    | 4.05%                          | 11.97%             | 8.76%                    |
| Older People                                              | 7.82%                | 0.58%                         | 8.40%                      | 1.17%               | 9.57%                    | 0.00%               | 9.28%                  | 8.96%                                    | 4.11%                          | 12.47%             | 10.91%                   |
| CHO Operations                                            | 3.04%                | 0.59%                         | 3.63%                      | 0.67%               | 4.30%                    |                     | 2.96%                  | 2.41%                                    | 6.42%                          |                    |                          |
| Community Services                                        | 6.16%                | 0.67%                         | 6.83%                      | 0.92%               | 7.74%                    | 3.07%               | 8.56%                  | 7.41%                                    | 4.08%                          | 10.97%             | 8.84%                    |

| Health Service Absence Rate<br>- by Care Group: Jul 2024 | Certified<br>absence | Self- certified<br>absence | Non Covid-19<br>absence | Covid-19<br>absence | Total absence<br>rate | % Non<br>Covid-19<br>absence | % Covid-19<br>absence |
|----------------------------------------------------------|----------------------|----------------------------|-------------------------|---------------------|-----------------------|------------------------------|-----------------------|
| CHO 4                                                    | 6.16%                | 0.67%                      | 6.83%                   | 0.92%               | 7.74%                 | 88.15%                       | 11.85%                |
| Community Health & Wellbeing                             | 4.74%                | 0.20%                      | 4.94%                   | 0.45%               | 5.39%                 | 91.60%                       | 8.40%                 |
| Primary Care                                             | 5.42%                | 0.38%                      | 5.80%                   | 0.97%               | 6.77%                 | 85.69%                       | 14.31%                |
| Disabilities                                             | 5.42%                | 1.12%                      | 6.54%                   | 0.88%               | 7.42%                 | 88.13%                       | 11.87%                |
| Mental Health                                            | 6.26%                | 0.43%                      | 6.69%                   | 0.62%               | 7.31%                 | 91.55%                       | 8.45%                 |
| Older People                                             | 7.82%                | 0.58%                      | 8.40%                   | 1.17%               | 9.57%                 | 87.76%                       | 12.24%                |
| CHO Operations                                           | 3.04%                | 0.59%                      | 3.63%                   | 0.67%               | 4.30%                 | 84.44%                       | 15.56%                |
| Community Services                                       | 6.16%                | 0.67%                      | 6.83%                   | 0.92%               | 7.74%                 | 88.15%                       | 11.85%                |