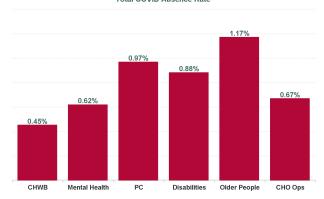

#### Total COVID Absence Rate

| Health Service Absence Rate<br>- by Care Group: Jul 2024 | Certified<br>absence | Self- certified<br>absence | Non Covid-19<br>absence | Covid-19<br>absence | Total absence<br>rate | % Non<br>Covid-19<br>absence | % Covid-19<br>absence |
|----------------------------------------------------------|----------------------|----------------------------|-------------------------|---------------------|-----------------------|------------------------------|-----------------------|
| CHO 4                                                    | 6.16%                | 0.67%                      | 6.83%                   | 0.92%               | 7.74%                 | 88.15%                       | 11.85%                |
| Community Health & Wellbeing                             | 4.74%                | 0.20%                      | 4.94%                   | 0.45%               | 5.39%                 | 91.60%                       | 8.40%                 |
| Primary Care                                             | 5.42%                | 0.38%                      | 5.80%                   | 0.97%               | 6.77%                 | 85.69%                       | 14.31%                |
| Disabilities                                             | 5.42%                | 1.12%                      | 6.54%                   | 0.88%               | 7.42%                 | 88.13%                       | 11.87%                |
| Mental Health                                            | 6.26%                | 0.43%                      | 6.69%                   | 0.62%               | 7.31%                 | 91.55%                       | 8.45%                 |
| Older People                                             | 7.82%                | 0.58%                      | 8.40%                   | 1.17%               | 9.57%                 | 87.76%                       | 12.24%                |
| CHO Operations                                           | 3.04%                | 0.59%                      | 3.63%                   | 0.67%               | 4.30%                 | 84.44%                       | 15.56%                |
| Community Services                                       | 6.16%                | 0.67%                      | 6.83%                   | 0.92%               | 7.74%                 | 88.15%                       | 11.85%                |