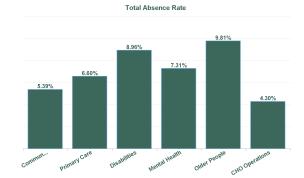

| Health Service Absence Rate<br>- by Care Group: Jul 2024 | Certified<br>absence | Self- certified<br>absence | Non Covid-19<br>absence | Covid-19<br>absence | Total absence<br>rate | % Non<br>Covid-19<br>absence | % Covid-19<br>absence |
|----------------------------------------------------------|----------------------|----------------------------|-------------------------|---------------------|-----------------------|------------------------------|-----------------------|
| CHO 4                                                    | 6.16%                | 0.67%                      | 6.83%                   | 0.92%               | 7.74%                 | 88.15%                       | 11.85%                |
| Community Health & Wellbeing                             | 4.74%                | 0.20%                      | 4.94%                   | 0.45%               | 5.39%                 | 91.60%                       | 8.40%                 |
| Primary Care                                             | 5.42%                | 0.38%                      | 5.80%                   | 0.97%               | 6.77%                 | 85.69%                       | 14.31%                |
| Disabilities                                             | 5.42%                | 1.12%                      | 6.54%                   | 0.88%               | 7.42%                 | 88.13%                       | 11.87%                |
| Mental Health                                            | 6.26%                | 0.43%                      | 6.69%                   | 0.62%               | 7.31%                 | 91.55%                       | 8.45%                 |
| Older People                                             | 7.82%                | 0.58%                      | 8.40%                   | 1.17%               | 9.57%                 | 87.76%                       | 12.24%                |
| CHO Operations                                           | 3.04%                | 0.59%                      | 3.63%                   | 0.67%               | 4.30%                 | 84.44%                       | 15.56%                |
| Community Services                                       | 6.16%                | 0.67%                      | 6.83%                   | 0.92%               | 7.74%                 | 88.15%                       | 11.85%                |