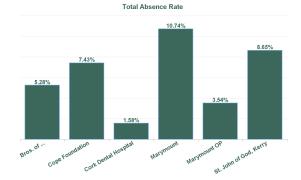

| Health Service Absence Rate -<br>by Care Group : Jul 2024 | Certified<br>absence | Self-<br>certified<br>absence | Non<br>Covid-19<br>absence | Covid-19<br>absence | Total<br>absence<br>rate | Medical &<br>Dental | Nursing &<br>Midwifery | Health &<br>Social Care<br>Professionals | Management &<br>Administrative | General<br>Support | Patient &<br>Client Care |
|-----------------------------------------------------------|----------------------|-------------------------------|----------------------------|---------------------|--------------------------|---------------------|------------------------|------------------------------------------|--------------------------------|--------------------|--------------------------|
| Total                                                     | 5.12%                | 1.04%                         | 6.16%                      | 0.96%               | 7.12%                    | 0.11%               | 7.66%                  | 6.73%                                    | 2.28%                          | 9.90%              | 7.69%                    |
| Bros. of Charity, Southern                                | 4.37%                | 0.61%                         | 4.98%                      | 0.30%               | 5.28%                    |                     | 6.46%                  | 5.31%                                    | 2.94%                          | 4.70%              | 5.37%                    |
| Cope Foundation                                           | 5.06%                | 1.43%                         | 6.48%                      | 0.95%               | 7.43%                    |                     | 7.31%                  | 4.35%                                    | 3.66%                          | 4.07%              | 8.66%                    |
| Cork Dental Hospital                                      | 1.43%                | 0.15%                         | 1.58%                      | 0.00%               | 1.58%                    | 0.19%               | 3.07%                  | 0.00%                                    | 0.52%                          | 3.18%              | 2.75%                    |
| Marymount                                                 | 7.78%                | 0.70%                         | 8.48%                      | 2.26%               | 10.74%                   | 0.00%               | 9.27%                  | 2.35%                                    | 1.36%                          | 32.32%             | 19.55%                   |
| Marymount OP                                              | 1.11%                | 1.11%                         | 2.23%                      | 1.31%               | 3.54%                    | 0.00%               | 2.63%                  |                                          |                                |                    | 4.38%                    |
| St. John of God, Kerry                                    | 6.71%                | 0.69%                         | 7.40%                      | 1.25%               | 8.65%                    |                     | 10.28%                 | 18.57%                                   | 1.81%                          | 4.39%              | 6.51%                    |
| Section 38 Voluntary Agencies                             | 5.12%                | 1.04%                         | 6.16%                      | 0.96%               | 7.12%                    | 0.11%               | 7.66%                  | 6.73%                                    | 2.28%                          | 9.90%              | 7.69%                    |