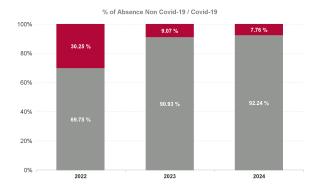

### % of Absence Non Covid-19 / Covid-19

| Health Service Absence Rate<br>- by Care Group : Jul 2024 | Certified<br>absence | Self-<br>certified<br>absence | Non<br>Covid-19<br>absence | Covid-19<br>absence | Total<br>absence<br>rate | Medical &<br>Dental | Nursing &<br>Midwifery | Health &<br>Social Care<br>Professionals | Management &<br>Administrative | General<br>Support | Patient &<br>Client Care |
|-----------------------------------------------------------|----------------------|-------------------------------|----------------------------|---------------------|--------------------------|---------------------|------------------------|------------------------------------------|--------------------------------|--------------------|--------------------------|
| CHO 4                                                     | 6.16%                | 0.67%                         | 6.83%                      | 0.92%               | 7.74%                    | 3.07%               | 8.56%                  | 7.41%                                    | 4.08%                          | 10.97%             | 8.84%                    |
| Community Health & Wellbeing                              | 4.74%                | 0.20%                         | 4.94%                      | 0.45%               | 5.39%                    |                     | 0.00%                  | 5.54%                                    | 5.45%                          |                    | 5.86%                    |
| Primary Care                                              | 5.42%                | 0.38%                         | 5.80%                      | 0.97%               | 6.77%                    | 3.81%               | 7.92%                  | 7.27%                                    | 4.16%                          | 20.38%             | 8.18%                    |
| Disabilities                                              | 5.42%                | 1.12%                         | 6.54%                      | 0.88%               | 7.42%                    | 0.00%               | 8.89%                  | 7.77%                                    | 3.41%                          | 4.71%              | 7.65%                    |
| Mental Health                                             | 6.26%                | 0.43%                         | 6.69%                      | 0.62%               | 7.31%                    | 2.91%               | 8.29%                  | 7.25%                                    | 4.05%                          | 11.97%             | 8.76%                    |
| Older People                                              | 7.82%                | 0.58%                         | 8.40%                      | 1.17%               | 9.57%                    | 0.00%               | 9.28%                  | 8.96%                                    | 4.11%                          | 12.47%             | 10.91%                   |
| CHO Operations                                            | 3.04%                | 0.59%                         | 3.63%                      | 0.67%               | 4.30%                    |                     | 2.96%                  | 2.41%                                    | 6.42%                          |                    |                          |
| Community Services                                        | 6.16%                | 0.67%                         | 6.83%                      | 0.92%               | 7.74%                    | 3.07%               | 8.56%                  | 7.41%                                    | 4.08%                          | 10.97%             | 8.84%                    |

| Year /<br>Month | Certified<br>absence | Self-<br>certified<br>absence | Non<br>Covid-19<br>absence | Covid-19<br>absence | Total<br>absence<br>rate | Medical &<br>Dental | Nursing &<br>Midwifery | Health &<br>Social Care<br>Professionals | Management &<br>Administrative | General<br>Support | Patient &<br>Client Care |
|-----------------|----------------------|-------------------------------|----------------------------|---------------------|--------------------------|---------------------|------------------------|------------------------------------------|--------------------------------|--------------------|--------------------------|
| Jul 2024        | 6.16%                | 0.67%                         | 6.83%                      | 0.92%               | 7.74%                    | 3.07%               | 8.56%                  | 7.41%                                    | 4.08%                          | 10.97%             | 8.84%                    |
| Jun 2024        | 5.77%                | 0.72%                         | 6.49%                      | 0.84%               | 7.33%                    | 3.41%               | 8.06%                  | 6.01%                                    | 4.59%                          | 10.17%             | 8.28%                    |
| May 2024        | 5.34%                | 0.71%                         | 6.04%                      | 0.32%               | 6.36%                    | 2.78%               | 7.33%                  | 4.90%                                    | 4.00%                          | 8.38%              | 7.25%                    |
| Apr 2024        | 5.28%                | 0.62%                         | 5.89%                      | 0.22%               | 6.12%                    | 2.56%               | 7.23%                  | 4.70%                                    | 4.35%                          | 5.84%              | 6.92%                    |
| Mar 2024        | 5.39%                | 0.55%                         | 5.94%                      | 0.26%               | 6.20%                    | 2.07%               | 7.25%                  | 5.16%                                    | 4.51%                          | 5.96%              | 6.86%                    |
| Feb 2024        | 5.04%                | 0.67%                         | 5.71%                      | 0.43%               | 6.14%                    | 1.54%               | 7.05%                  | 5.28%                                    | 4.26%                          | 7.63%              | 6.78%                    |
| Jan 2024        | 5.54%                | 0.80%                         | 6.35%                      | 0.68%               | 7.02%                    | 2.56%               | 8.10%                  | 5.86%                                    | 5.95%                          | 7.41%              | 7.56%                    |
| 2024            | 5.50%                | 0.68%                         | 6.17%                      | 0.52%               | 6.69%                    | 2.58%               | 7.65%                  | 5.59%                                    | 4.54%                          | 8.03%              | 7.48%                    |
| Dec 2023        | 5.31%                | 0.88%                         | 6.20%                      | 0.57%               | 6.76%                    | 3.18%               | 7.50%                  | 6.06%                                    | 4.82%                          | 6.69%              | 7.48%                    |
| Nov 2023        | 5.15%                | 0.84%                         | 5.99%                      | 0.40%               | 6.38%                    | 3.18%               | 7.03%                  | 5.65%                                    | 4.26%                          | 6.25%              | 7.44%                    |
| Oct 2023        | 5.14%                | 0.86%                         | 6.01%                      | 0.53%               | 6.53%                    | 3.55%               | 7.11%                  | 5.82%                                    | 4.62%                          | 6.92%              | 7.38%                    |
| Sep 2023        | 5.11%                | 0.73%                         | 5.85%                      | 0.77%               | 6.61%                    | 2.31%               | 7.56%                  | 6.61%                                    | 4.49%                          | 5.97%              | 7.22%                    |
| Aug 2023        | 5.27%                | 0.74%                         | 6.01%                      | 0.85%               | 6.86%                    | 2.41%               | 7.34%                  | 6.14%                                    | 4.81%                          | 8.97%              | 7.76%                    |
| Jul 2023        | 4.63%                | 0.60%                         | 5.23%                      | 0.44%               | 5.67%                    | 2.70%               | 5.94%                  | 4.58%                                    | 3.63%                          | 5.95%              | 6.86%                    |
| Jun 2023        | 4.87%                | 0.56%                         | 5.44%                      | 0.39%               | 5.83%                    | 3.32%               | 6.26%                  | 4.49%                                    | 4.09%                          | 6.68%              | 6.84%                    |
| May 2023        | 4.79%                | 0.56%                         | 5.35%                      | 0.44%               | 5.79%                    | 1.73%               | 6.10%                  | 4.72%                                    | 3.88%                          | 6.52%              | 7.10%                    |
| Apr 2023        | 4.82%                | 0.61%                         | 5.43%                      | 0.46%               | 5.89%                    | 2.73%               | 6.12%                  | 4.49%                                    | 3.58%                          | 5.43%              | 7.45%                    |
| Mar 2023        | 3.76%                | 0.50%                         | 4.26%                      | 0.39%               | 4.65%                    | 2.85%               | 4.07%                  | 4.47%                                    | 2.40%                          | 5.94%              | 6.10%                    |
| Feb 2023        | 4.19%                | 0.83%                         | 5.02%                      | 0.43%               | 5.45%                    | 1.75%               | 5.16%                  | 5.26%                                    | 3.50%                          | 6.53%              | 6.41%                    |
| Jan 2023        | 4.74%                | 1.05%                         | 5.79%                      | 1.10%               | 6.89%                    | 3.07%               | 6.97%                  | 6.45%                                    | 4.18%                          | 7.98%              | 7.73%                    |
| 2023            | 4.82%                | 0.72%                         | 5.54%                      | 0.55%               | 6.09%                    | 2.75%               | 6.39%                  | 5.36%                                    | 4.02%                          | 6.61%              | 7.14%                    |
| Dec 2022        | 4.44%                | 0.91%                         | 5.34%                      | 0.81%               | 6.16%                    | 2.97%               | 5.85%                  | 6.77%                                    | 3.04%                          | 6.69%              | 7.25%                    |
| Nov 2022        | 4.41%                | 0.71%                         | 5.11%                      | 0.71%               | 5.82%                    | 3.30%               | 5.77%                  | 5.32%                                    | 2.88%                          | 8.22%              | 6.69%                    |
| Oct 2022        | 4.54%                | 0.92%                         | 5.45%                      | 0.70%               | 6.15%                    | 3.56%               | 5.80%                  | 5.92%                                    | 2.32%                          | 9.48%              | 7.23%                    |
| Sep 2022        | 4.07%                | 0.69%                         | 4.76%                      | 0.74%               | 5.50%                    | 2.39%               | 5.12%                  | 3.69%                                    | 2.81%                          | 7.31%              | 6.98%                    |
| Aug 2022        | 3.91%                | 0.70%                         | 4.61%                      | 1.00%               | 5.61%                    | 2.31%               | 5.61%                  | 5.07%                                    | 2.46%                          | 5.37%              | 6.90%                    |
| Jul 2022        | 4.53%                | 0.56%                         | 5.08%                      | 2.16%               | 7.24%                    | 3.67%               | 7.72%                  | 6.34%                                    | 3.58%                          | 5.51%              | 8.58%                    |
| Jun 2022        | 3.47%                | 0.95%                         | 4.42%                      | 1.36%               | 5.78%                    | 2.55%               | 5.53%                  | 5.31%                                    | 2.70%                          | 7.06%              | 7.17%                    |
| May 2022        | 3.29%                | 0.98%                         | 4.26%                      | 1.39%               | 5.66%                    | 3.55%               | 5.88%                  | 3.71%                                    | 2.23%                          | 6.63%              | 7.00%                    |
| Apr 2022        | 3.68%                | 1.19%                         | 4.87%                      | 4.63%               | 9.50%                    | 5.48%               | 9.87%                  | 7.60%                                    | 4.69%                          | 9.76%              | 11.32%                   |
| Mar 2022        | 4.07%                | 1.34%                         | 5.41%                      | 3.82%               | 9.22%                    | 5.09%               | 9.77%                  | 7.89%                                    | 4.92%                          | 8.97%              | 10.78%                   |
| Feb 2022        | 3.51%                | 1.15%                         | 4.66%                      | 3.09%               | 7.75%                    | 1.75%               | 8.28%                  | 6.07%                                    | 3.60%                          | 7.22%              | 9.61%                    |
| Jan 2022        | 3.84%                | 1.19%                         | 5.03%                      | 5.31%               | 10.34%                   | 2.64%               | 10.67%                 | 7.93%                                    | 4.71%                          | 9.49%              | 13.02%                   |
| 2022            | 3.98%                | 0.94%                         | 4.92%                      | 2.13%               | 7.05%                    | 3.37%               | 7.06%                  | 5.99%                                    | 3.30%                          | 7.65%              | 8.56%                    |
| Dec 2021        | 4.00%                | 0.96%                         | 4.95%                      | 2.58%               | 7.53%                    | 2.75%               | 7.86%                  | 5.15%                                    | 3.60%                          | 9.08%              | 9.59%                    |
| Nov 2021        | 4.27%                | 0.99%                         | 5.26%                      | 2.39%               | 7.65%                    | 2.79%               | 7.18%                  | 7.19%                                    | 3.72%                          | 6.81%              | 9.89%                    |
| Oct 2021        | 4.59%                | 0.74%                         | 5.33%                      | 1.13%               | 6.45%                    | 3.10%               | 6.07%                  | 5.60%                                    | 3.79%                          | 4.95%              | 8.31%                    |
| Sep 2021        | 3.98%                | 0.65%                         | 4.63%                      | 0.92%               | 5.55%                    | 1.70%               | 5.92%                  | 3.79%                                    | 2.89%                          | 4.06%              | 7.30%                    |
| Aug 2021        | 4.10%                | 0.53%                         | 4.64%                      | 0.64%               | 5.28%                    | 1.32%               | 5.36%                  | 2.75%                                    | 2.64%                          | 3.49%              | 7.46%                    |
| Jul 2021        | 3.68%                | 0.43%                         | 4.11%                      | 0.63%               | 4.74%                    | 1.53%               | 4.45%                  | 3.00%                                    | 2.48%                          | 4.94%              | 6.70%                    |
| Jun 2021        | 3.80%                | 0.43 %                        | 4.11%                      | 0.63%               | 5.07%                    | 1.52%               | 4.43 %                 | 3.34%                                    | 2.89%                          | 5.48%              | 6.69%                    |
| May 2021        | 3.54%                | 0.65%                         | 4.19%                      | 0.72%               | 4.91%                    | 1.67%               | 4.53%                  | 3.16%                                    | 2.50%                          | 5.61%              | 6.38%                    |
| Apr 2021        | 3.14%                | 0.65%                         | 3.65%                      | 0.72%               | 4.51%                    | 1.01%               | 4.91%                  | 2.84%                                    | 1.87%                          | 4.32%              | 6.12%                    |
| Mar 2021        | 3.14%                | 0.60%                         | 3.74%                      | 1.09%               | 4.84%                    | 2.23%               | 5.36%                  | 3.99%                                    | 1.78%                          | 4.62%              | 5.85%                    |
| Feb 2021        | 3.15%                | 0.60%                         | 4.01%                      | 2.90%               | 6.91%                    | 2.21%               | 8.05%                  | 4.21%                                    | 2.88%                          | 5.47%              | 8.79%                    |
| Jan 2021        | 3.62%                | 0.45%                         | 4.01%                      | 3.69%               | 7.73%                    | 2.50%               | 8.89%                  | 5.14%                                    | 3.59%                          | 5.89%              | 9.61%                    |
| 2021            | 3.81%                | 0.42%                         | 4.44%                      | 1.55%               | 5.99%                    | 2.01%               | 6.25%                  | 4.21%                                    | 2.91%                          | 5.33%              |                          |
| 2021            | 3.01/6               | 0.03 /6                       | <del>4.44</del> /0         | 1.55/6              | J.33 /0                  | 2.01%               | 0.23%                  | 4.2170                                   | 2.31/0                         | 5.55/6             | 7.77%                    |