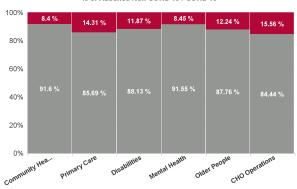

| Health Service Absence Rate<br>- by Care Group: Jul 2024 | Certified<br>absence | Self- certified<br>absence | Non Covid-19<br>absence | Covid-19<br>absence | Total absence<br>rate | % Non<br>Covid-19<br>absence | % Covid-19<br>absence |
|----------------------------------------------------------|----------------------|----------------------------|-------------------------|---------------------|-----------------------|------------------------------|-----------------------|
| CHO 4                                                    | 6.16%                | 0.67%                      | 6.83%                   | 0.92%               | 7.74%                 | 88.15%                       | 11.85%                |
| Community Health & Wellbeing                             | 4.74%                | 0.20%                      | 4.94%                   | 0.45%               | 5.39%                 | 91.60%                       | 8.40%                 |
| Primary Care                                             | 5.42%                | 0.38%                      | 5.80%                   | 0.97%               | 6.77%                 | 85.69%                       | 14.31%                |
| Disabilities                                             | 5.42%                | 1.12%                      | 6.54%                   | 0.88%               | 7.42%                 | 88.13%                       | 11.87%                |
| Mental Health                                            | 6.26%                | 0.43%                      | 6.69%                   | 0.62%               | 7.31%                 | 91.55%                       | 8.45%                 |
| Older People                                             | 7.82%                | 0.58%                      | 8.40%                   | 1.17%               | 9.57%                 | 87.76%                       | 12.24%                |
| CHO Operations                                           | 3.04%                | 0.59%                      | 3.63%                   | 0.67%               | 4.30%                 | 84.44%                       | 15.56%                |
| Community Services                                       | 6.16%                | 0.67%                      | 6.83%                   | 0.92%               | 7.74%                 | 88.15%                       | 11.85%                |