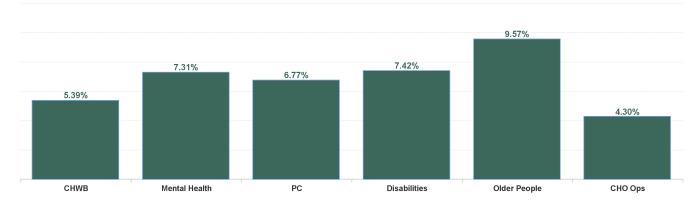

## **Total Absence Rate**

| Health Service Absence Rate<br>- by Care Group: Jul 2024 | Certified<br>absence | Self- certified<br>absence | Non Covid-19<br>absence | Covid-19<br>absence | Total absence<br>rate | % Non<br>Covid-19<br>absence | % Covid-19<br>absence |
|----------------------------------------------------------|----------------------|----------------------------|-------------------------|---------------------|-----------------------|------------------------------|-----------------------|
| CHO 4                                                    | 6.16%                | 0.67%                      | 6.83%                   | 0.92%               | 7.74%                 | 88.15%                       | 11.85%                |
| Community Health & Wellbeing                             | 4.74%                | 0.20%                      | 4.94%                   | 0.45%               | 5.39%                 | 91.60%                       | 8.40%                 |
| Primary Care                                             | 5.42%                | 0.38%                      | 5.80%                   | 0.97%               | 6.77%                 | 85.69%                       | 14.31%                |
| Disabilities                                             | 5.42%                | 1.12%                      | 6.54%                   | 0.88%               | 7.42%                 | 88.13%                       | 11.87%                |
| Mental Health                                            | 6.26%                | 0.43%                      | 6.69%                   | 0.62%               | 7.31%                 | 91.55%                       | 8.45%                 |
| Older People                                             | 7.82%                | 0.58%                      | 8.40%                   | 1.17%               | 9.57%                 | 87.76%                       | 12.24%                |
| CHO Operations                                           | 3.04%                | 0.59%                      | 3.63%                   | 0.67%               | 4.30%                 | 84.44%                       | 15.56%                |
| Community Services                                       | 6.16%                | 0.67%                      | 6.83%                   | 0.92%               | 7.74%                 | 88.15%                       | 11.85%                |