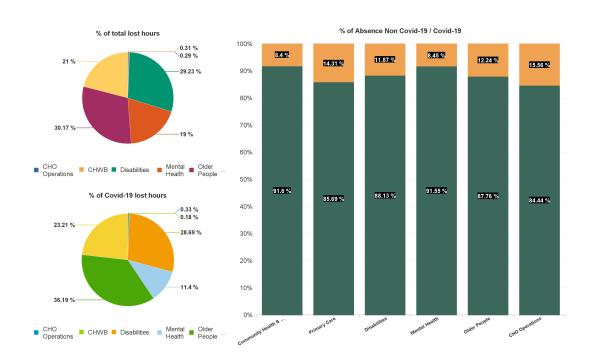

### % of Absence Non Covid-19 / Covid-19

| Health Service Absence Rate<br>- by Care Group : Jul 2024 | Certified<br>absence | Self-<br>certified<br>absence | Non<br>Covid-19<br>absence | Covid-19<br>absence | Total<br>absence<br>rate | Medical &<br>Dental | Nursing &<br>Midwifery | Health &<br>Social Care<br>Professionals | Management &<br>Administrative | General<br>Support | Patient &<br>Client Care |
|-----------------------------------------------------------|----------------------|-------------------------------|----------------------------|---------------------|--------------------------|---------------------|------------------------|------------------------------------------|--------------------------------|--------------------|--------------------------|
| CHO 4                                                     | 6.16%                | 0.67%                         | 6.83%                      | 0.92%               | 7.74%                    | 3.07%               | 8.56%                  | 7.41%                                    | 4.08%                          | 10.97%             | 8.84%                    |
| Community Health & Wellbeing                              | 4.74%                | 0.20%                         | 4.94%                      | 0.45%               | 5.39%                    |                     | 0.00%                  | 5.54%                                    | 5.45%                          |                    | 5.86%                    |
| Primary Care                                              | 5.42%                | 0.38%                         | 5.80%                      | 0.97%               | 6.77%                    | 3.81%               | 7.92%                  | 7.27%                                    | 4.16%                          | 20.38%             | 8.18%                    |
| Disabilities                                              | 5.42%                | 1.12%                         | 6.54%                      | 0.88%               | 7.42%                    | 0.00%               | 8.89%                  | 7.77%                                    | 3.41%                          | 4.71%              | 7.65%                    |
| Mental Health                                             | 6.26%                | 0.43%                         | 6.69%                      | 0.62%               | 7.31%                    | 2.91%               | 8.29%                  | 7.25%                                    | 4.05%                          | 11.97%             | 8.76%                    |
| Older People                                              | 7.82%                | 0.58%                         | 8.40%                      | 1.17%               | 9.57%                    | 0.00%               | 9.28%                  | 8.96%                                    | 4.11%                          | 12.47%             | 10.91%                   |
| CHO Operations                                            | 3.04%                | 0.59%                         | 3.63%                      | 0.67%               | 4.30%                    |                     | 2.96%                  | 2.41%                                    | 6.42%                          |                    |                          |
| Community Services                                        | 6.16%                | 0.67%                         | 6.83%                      | 0.92%               | 7.74%                    | 3.07%               | 8.56%                  | 7.41%                                    | 4.08%                          | 10.97%             | 8.84%                    |

| Health Service Absence Rate<br>- by Care Group: Jul 2024 | Certified<br>absence | Self- certified<br>absence | Non Covid-19<br>absence | Covid-19<br>absence | Total absence<br>rate | % Non<br>Covid-19<br>absence | % Covid-19<br>absence |
|----------------------------------------------------------|----------------------|----------------------------|-------------------------|---------------------|-----------------------|------------------------------|-----------------------|
| CHO 4                                                    | 6.16%                | 0.67%                      | 6.83%                   | 0.92%               | 7.74%                 | 88.15%                       | 11.85%                |
| Community Health & Wellbeing                             | 4.74%                | 0.20%                      | 4.94%                   | 0.45%               | 5.39%                 | 91.60%                       | 8.40%                 |
| Primary Care                                             | 5.42%                | 0.38%                      | 5.80%                   | 0.97%               | 6.77%                 | 85.69%                       | 14.31%                |
| Disabilities                                             | 5.42%                | 1.12%                      | 6.54%                   | 0.88%               | 7.42%                 | 88.13%                       | 11.87%                |
| Mental Health                                            | 6.26%                | 0.43%                      | 6.69%                   | 0.62%               | 7.31%                 | 91.55%                       | 8.45%                 |
| Older People                                             | 7.82%                | 0.58%                      | 8.40%                   | 1.17%               | 9.57%                 | 87.76%                       | 12.24%                |
| CHO Operations                                           | 3.04%                | 0.59%                      | 3.63%                   | 0.67%               | 4.30%                 | 84.44%                       | 15.56%                |
| Community Services                                       | 6.16%                | 0.67%                      | 6.83%                   | 0.92%               | 7.74%                 | 88.15%                       | 11.85%                |