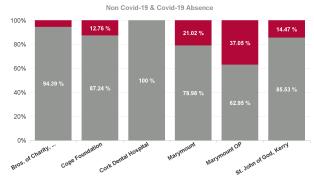

| Health Service Absence Rate -<br>by Care Group : Jul 2024 | Certified<br>absence | Self-<br>certified<br>absence | Non<br>Covid-19<br>absence | Covid-19<br>absence | Total<br>absence<br>rate | Medical &<br>Dental | Nursing &<br>Midwifery | Health &<br>Social Care<br>Professionals | Management &<br>Administrative | General<br>Support | Patient &<br>Client Care |
|-----------------------------------------------------------|----------------------|-------------------------------|----------------------------|---------------------|--------------------------|---------------------|------------------------|------------------------------------------|--------------------------------|--------------------|--------------------------|
| Total                                                     | 5.12%                | 1.04%                         | 6.16%                      | 0.96%               | 7.12%                    | 0.11%               | 7.66%                  | 6.73%                                    | 2.28%                          | 9.90%              | 7.69%                    |
| Bros. of Charity, Southern                                | 4.37%                | 0.61%                         | 4.98%                      | 0.30%               | 5.28%                    |                     | 6.46%                  | 5.31%                                    | 2.94%                          | 4.70%              | 5.37%                    |
| Cope Foundation                                           | 5.06%                | 1.43%                         | 6.48%                      | 0.95%               | 7.43%                    |                     | 7.31%                  | 4.35%                                    | 3.66%                          | 4.07%              | 8.66%                    |
| Cork Dental Hospital                                      | 1.43%                | 0.15%                         | 1.58%                      | 0.00%               | 1.58%                    | 0.19%               | 3.07%                  | 0.00%                                    | 0.52%                          | 3.18%              | 2.75%                    |
| Marymount                                                 | 7.78%                | 0.70%                         | 8.48%                      | 2.26%               | 10.74%                   | 0.00%               | 9.27%                  | 2.35%                                    | 1.36%                          | 32.32%             | 19.55%                   |
| Marymount OP                                              | 1.11%                | 1.11%                         | 2.23%                      | 1.31%               | 3.54%                    | 0.00%               | 2.63%                  |                                          |                                |                    | 4.38%                    |
| St. John of God, Kerry                                    | 6.71%                | 0.69%                         | 7.40%                      | 1.25%               | 8.65%                    |                     | 10.28%                 | 18.57%                                   | 1.81%                          | 4.39%              | 6.51%                    |
| Section 38 Voluntary Agencies                             | 5.12%                | 1.04%                         | 6.16%                      | 0.96%               | 7.12%                    | 0.11%               | 7.66%                  | 6.73%                                    | 2.28%                          | 9.90%              | 7.69%                    |