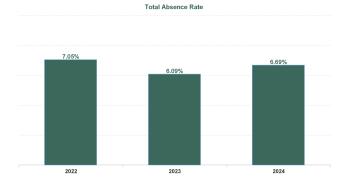

## **Total Absence Rate**

| Year /<br>Month | Certified<br>absence | Self-<br>certified<br>absence | Non<br>Covid-19<br>absence | Covid-19<br>absence | Total<br>absence<br>rate | Medical &<br>Dental | Nursing &<br>Midwifery | Health &<br>Social Care<br>Professionals | Management &<br>Administrative | General<br>Support | Patient &<br>Client Care |
|-----------------|----------------------|-------------------------------|----------------------------|---------------------|--------------------------|---------------------|------------------------|------------------------------------------|--------------------------------|--------------------|--------------------------|
| Jul 2024        | 6.16%                | 0.67%                         | 6.83%                      | 0.92%               | 7.74%                    | 3.07%               | 8.56%                  | 7.41%                                    | 4.08%                          | 10.97%             | 8.84%                    |
| Jun 2024        | 5.77%                | 0.72%                         | 6.49%                      | 0.84%               | 7.33%                    | 3.41%               | 8.06%                  | 6.01%                                    | 4.59%                          | 10.17%             | 8.28%                    |
| May 2024        | 5.34%                | 0.71%                         | 6.04%                      | 0.32%               | 6.36%                    | 2.78%               | 7.33%                  | 4.90%                                    | 4.00%                          | 8.38%              | 7.25%                    |
| Apr 2024        | 5.28%                | 0.62%                         | 5.89%                      | 0.22%               | 6.12%                    | 2.56%               | 7.23%                  | 4.70%                                    | 4.35%                          | 5.84%              | 6.92%                    |
| Mar 2024        | 5.39%                | 0.55%                         | 5.94%                      | 0.26%               | 6.20%                    | 2.07%               | 7.25%                  | 5.16%                                    | 4.51%                          | 5.96%              | 6.86%                    |
| Feb 2024        | 5.04%                | 0.67%                         | 5.71%                      | 0.43%               | 6.14%                    | 1.54%               | 7.05%                  | 5.28%                                    | 4.26%                          | 7.63%              | 6.78%                    |
| Jan 2024        | 5.54%                | 0.80%                         | 6.35%                      | 0.68%               | 7.02%                    | 2.56%               | 8.10%                  | 5.86%                                    | 5.95%                          | 7.41%              | 7.56%                    |
| 2024            | 5.50%                | 0.68%                         | 6.17%                      | 0.52%               | 6.69%                    | 2.58%               | 7.65%                  | 5.59%                                    | 4.54%                          | 8.03%              | 7.48%                    |
| Dec 2023        | 5.31%                | 0.88%                         | 6.20%                      | 0.57%               | 6.76%                    | 3.18%               | 7.50%                  | 6.06%                                    | 4.82%                          | 6.69%              | 7.48%                    |
| Nov 2023        | 5.15%                | 0.84%                         | 5.99%                      | 0.40%               | 6.38%                    | 3.18%               | 7.03%                  | 5.65%                                    | 4.26%                          | 6.25%              | 7.44%                    |
| Oct 2023        | 5.14%                | 0.86%                         | 6.01%                      | 0.53%               | 6.53%                    | 3.55%               | 7.11%                  | 5.82%                                    | 4.62%                          | 6.92%              | 7.38%                    |
| Sep 2023        | 5.11%                | 0.73%                         | 5.85%                      | 0.77%               | 6.61%                    | 2.31%               | 7.56%                  | 6.61%                                    | 4.49%                          | 5.97%              | 7.22%                    |
| Aug 2023        | 5.27%                | 0.74%                         | 6.01%                      | 0.85%               | 6.86%                    | 2.41%               | 7.34%                  | 6.14%                                    | 4.81%                          | 8.97%              | 7.76%                    |
| Jul 2023        | 4.63%                | 0.60%                         | 5.23%                      | 0.44%               | 5.67%                    | 2.70%               | 5.94%                  | 4.58%                                    | 3.63%                          | 5.95%              | 6.86%                    |
| Jun 2023        | 4.87%                | 0.56%                         | 5.44%                      | 0.39%               | 5.83%                    | 3.32%               | 6.26%                  | 4.49%                                    | 4.09%                          | 6.68%              | 6.84%                    |
| May 2023        | 4.79%                | 0.56%                         | 5.35%                      | 0.44%               | 5.79%                    | 1.73%               | 6.10%                  | 4.72%                                    | 3.88%                          | 6.52%              | 7.10%                    |
| Apr 2023        | 4.82%                | 0.61%                         | 5.43%                      | 0.46%               | 5.89%                    | 2.73%               | 6.12%                  | 4.49%                                    | 3.58%                          | 5.43%              | 7.45%                    |
| Mar 2023        | 3.76%                | 0.50%                         | 4.26%                      | 0.39%               | 4.65%                    | 2.85%               | 4.07%                  | 4.47%                                    | 2.40%                          | 5.94%              | 6.10%                    |
| Feb 2023        | 4.19%                | 0.83%                         | 5.02%                      | 0.43%               | 5.45%                    | 1.75%               | 5.16%                  | 5.26%                                    | 3.50%                          | 6.53%              | 6.41%                    |
| Jan 2023        | 4.74%                | 1.05%                         | 5.79%                      | 1.10%               | 6.89%                    | 3.07%               | 6.97%                  | 6.45%                                    | 4.18%                          | 7.98%              | 7.73%                    |
| 2023            | 4.82%                | 0.72%                         | 5.54%                      | 0.55%               | 6.09%                    | 2.75%               | 6.39%                  | 5.36%                                    | 4.02%                          | 6.61%              | 7.14%                    |
| Dec 2022        | 4.44%                | 0.91%                         | 5.34%                      | 0.81%               | 6.16%                    | 2.97%               | 5.85%                  | 6.77%                                    | 3.04%                          | 6.69%              | 7.25%                    |
| Nov 2022        | 4.41%                | 0.71%                         | 5.11%                      | 0.71%               | 5.82%                    | 3.30%               | 5.77%                  | 5.32%                                    | 2.88%                          | 8.22%              | 6.69%                    |
| Oct 2022        | 4.54%                | 0.92%                         | 5.45%                      | 0.70%               | 6.15%                    | 3.56%               | 5.80%                  | 5.92%                                    | 2.32%                          | 9.48%              | 7.23%                    |
| Sep 2022        | 4.07%                | 0.69%                         | 4.76%                      | 0.74%               | 5.50%                    | 2.39%               | 5.12%                  | 3.69%                                    | 2.81%                          | 7.31%              | 6.98%                    |
| Aug 2022        | 3.91%                | 0.70%                         | 4.61%                      | 1.00%               | 5.61%                    | 2.31%               | 5.61%                  | 5.07%                                    | 2.46%                          | 5.37%              | 6.90%                    |
| Jul 2022        | 4.53%                | 0.56%                         | 5.08%                      | 2.16%               | 7.24%                    | 3.67%               | 7.72%                  | 6.34%                                    | 3.58%                          | 5.51%              | 8.58%                    |
| Jun 2022        | 3.47%                | 0.95%                         | 4.42%                      | 1.36%               | 5.78%                    | 2.55%               | 5.53%                  | 5.31%                                    | 2.70%                          | 7.06%              | 7.17%                    |
| May 2022        | 3.29%                | 0.98%                         | 4.26%                      | 1.39%               | 5.66%                    | 3.55%               | 5.88%                  | 3.71%                                    | 2.23%                          | 6.63%              | 7.00%                    |
| Apr 2022        | 3.68%                | 1.19%                         | 4.87%                      | 4.63%               | 9.50%                    | 5.48%               | 9.87%                  | 7.60%                                    | 4.69%                          | 9.76%              | 11.32%                   |
| Mar 2022        | 4.07%                | 1.34%                         | 5.41%                      | 3.82%               | 9.22%                    | 5.09%               | 9.77%                  | 7.89%                                    | 4.92%                          | 8.97%              | 10.78%                   |
| Feb 2022        | 3.51%                | 1.15%                         | 4.66%                      | 3.09%               | 7.75%                    | 1.75%               | 8.28%                  | 6.07%                                    | 3.60%                          | 7.22%              | 9.61%                    |
| Jan 2022        | 3.84%                | 1.19%                         | 5.03%                      | 5.31%               | 10.34%                   | 2.64%               | 10.67%                 | 7.93%                                    | 4.71%                          | 9.49%              | 13.02%                   |
| 2022            | 3.98%                | 0.94%                         | 4.92%                      | 2.13%               | 7.05%                    | 3.37%               | 7.06%                  | 5.99%                                    | 3.30%                          | 7.65%              | 8.56%                    |
| Dec 2021        | 4.00%                | 0.96%                         | 4.95%                      | 2.58%               | 7.53%                    | 2.75%               | 7.86%                  | 5.15%                                    | 3.60%                          | 9.08%              | 9.59%                    |
| Nov 2021        | 4.27%                | 0.99%                         | 5.26%                      | 2.39%               | 7.65%                    | 2.79%               | 7.18%                  | 7.19%                                    | 3.72%                          | 6.81%              | 9.89%                    |
| Oct 2021        | 4.59%                | 0.74%                         | 5.33%                      | 1.13%               | 6.45%                    | 3.10%               | 6.07%                  | 5.60%                                    | 3.79%                          | 4.95%              | 8.31%                    |
| Sep 2021        | 3.98%                | 0.65%                         | 4.63%                      | 0.92%               | 5.55%                    | 1.70%               | 5.92%                  | 3.79%                                    | 2.89%                          | 4.06%              | 7.30%                    |
| Aug 2021        | 4.10%                | 0.53%                         | 4.64%                      | 0.64%               | 5.28%                    | 1.32%               | 5.36%                  | 2.75%                                    | 2.64%                          | 3.49%              | 7.46%                    |
| Jul 2021        | 3.68%                | 0.43%                         | 4.11%                      | 0.63%               | 4.74%                    | 1.53%               | 4.45%                  | 3.00%                                    | 2.48%                          | 4.94%              | 6.70%                    |
| Jun 2021        | 3.80%                | 0.43 %                        | 4.11%                      | 0.63%               | 5.07%                    | 1.52%               | 4.43 %                 | 3.34%                                    | 2.89%                          | 5.48%              | 6.69%                    |
| May 2021        | 3.54%                | 0.65%                         | 4.19%                      | 0.72%               | 4.91%                    | 1.67%               | 4.53%                  | 3.16%                                    | 2.50%                          | 5.61%              | 6.38%                    |
| Apr 2021        | 3.14%                | 0.65%                         | 3.65%                      | 0.72%               | 4.51%                    | 1.01%               | 4.91%                  | 2.84%                                    | 1.87%                          | 4.32%              | 6.12%                    |
| Mar 2021        | 3.14%                | 0.60%                         | 3.74%                      | 1.09%               | 4.84%                    | 2.23%               | 5.36%                  | 3.99%                                    | 1.78%                          | 4.62%              | 5.85%                    |
| Feb 2021        | 3.15%                | 0.60%                         | 4.01%                      | 2.90%               | 6.91%                    | 2.21%               | 8.05%                  | 4.21%                                    | 2.88%                          | 5.47%              | 8.79%                    |
| Jan 2021        | 3.62%                | 0.45%                         | 4.01%                      | 3.69%               | 7.73%                    | 2.50%               | 8.89%                  | 5.14%                                    | 3.59%                          | 5.89%              | 9.61%                    |
| 2021            | 3.81%                | 0.42%                         | 4.44%                      | 1.55%               | 5.99%                    | 2.01%               | 6.25%                  | 4.21%                                    | 2.91%                          | 5.33%              |                          |
| 2021            | 3.01/6               | 0.03 /6                       | <del>4.44</del> /0         | 1.55/6              | J.33 /0                  | 2.01%               | 0.23%                  | 4.2170                                   | 2.31/0                         | 5.55/6             | 7.77%                    |