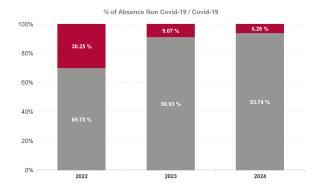

| Year /<br>Month | Certified absence | Self-<br>certified<br>absence | Non<br>Covid-19<br>absence | Covid-19<br>absence | Total<br>absence<br>rate | Medical &<br>Dental | Nursing &<br>Midwifery | Health &<br>Social Care<br>Professionals | Management &<br>Administrative | General<br>Support | Patient &<br>Client Care |
|-----------------|-------------------|-------------------------------|----------------------------|---------------------|--------------------------|---------------------|------------------------|------------------------------------------|--------------------------------|--------------------|--------------------------|
| Apr 2024        | 5.28%             | 0.62%                         | 5.89%                      | 0.22%               | 6.12%                    | 2.56%               | 7.23%                  | 4.70%                                    | 4.35%                          | 5.84%              | 6.92%                    |
| Mar 2024        | 5.39%             | 0.55%                         | 5.94%                      | 0.26%               | 6.20%                    | 2.07%               | 7.25%                  | 5.16%                                    | 4.51%                          | 5.96%              | 6.86%                    |
| Feb 2024        | 5.04%             | 0.67%                         | 5.71%                      | 0.43%               | 6.14%                    | 1.54%               | 7.05%                  | 5.28%                                    | 4.26%                          | 7.63%              | 6.78%                    |
| Jan 2024        | 5.54%             | 0.80%                         | 6.35%                      | 0.68%               | 7.02%                    | 2.56%               | 8.10%                  | 5.86%                                    | 5.95%                          | 7.41%              | 7.56%                    |
| 2024            | 5.31%             | 0.66%                         | 5.97%                      | 0.40%               | 6.37%                    | 2.19%               | 7.41%                  | 5.25%                                    | 4.78%                          | 6.73%              | 7.03%                    |
| Dec 2023        | 5.31%             | 0.88%                         | 6.20%                      | 0.57%               | 6.76%                    | 3.18%               | 7.50%                  | 6.06%                                    | 4.82%                          | 6.69%              | 7.48%                    |
| Nov 2023        | 5.15%             | 0.84%                         | 5.99%                      | 0.40%               | 6.38%                    | 3.18%               | 7.03%                  | 5.65%                                    | 4.26%                          | 6.25%              | 7.44%                    |
| Oct 2023        | 5.14%             | 0.86%                         | 6.01%                      | 0.53%               | 6.53%                    | 3.55%               | 7.11%                  | 5.82%                                    | 4.62%                          | 6.92%              | 7.38%                    |
| Sep 2023        | 5.11%             | 0.73%                         | 5.85%                      | 0.77%               | 6.61%                    | 2.31%               | 7.56%                  | 6.61%                                    | 4.49%                          | 5.97%              | 7.22%                    |
| Aug 2023        | 5.27%             | 0.74%                         | 6.01%                      | 0.85%               | 6.86%                    | 2.41%               | 7.34%                  | 6.14%                                    | 4.81%                          | 8.97%              | 7.76%                    |
| Jul 2023        | 4.63%             | 0.60%                         | 5.23%                      | 0.44%               | 5.67%                    | 2.70%               | 5.94%                  | 4.58%                                    | 3.63%                          | 5.95%              | 6.86%                    |
| Jun 2023        | 4.87%             | 0.56%                         | 5.44%                      | 0.39%               | 5.83%                    | 3.32%               | 6.26%                  | 4.49%                                    | 4.09%                          | 6.68%              | 6.84%                    |
| May 2023        | 4.79%             | 0.56%                         | 5.35%                      | 0.44%               | 5.79%                    | 1.73%               | 6.10%                  | 4.72%                                    | 3.88%                          | 6.52%              | 7.10%                    |
| Apr 2023        | 4.82%             | 0.61%                         | 5.43%                      | 0.46%               | 5.89%                    | 2.73%               | 6.12%                  | 4.49%                                    | 3.58%                          | 5.43%              | 7.45%                    |
| Mar 2023        | 3.76%             | 0.50%                         | 4.26%                      | 0.39%               | 4.65%                    | 2.85%               | 4.07%                  | 4.47%                                    | 2.40%                          | 5.94%              | 6.10%                    |
| Feb 2023        | 4.19%             | 0.83%                         | 5.02%                      | 0.43%               | 5.45%                    | 1.75%               | 5.16%                  | 5.26%                                    | 3.50%                          | 6.53%              | 6.41%                    |
| Jan 2023        | 4.74%             | 1.05%                         | 5.79%                      | 1.10%               | 6.89%                    | 3.07%               | 6.97%                  | 6.45%                                    | 4.18%                          | 7.98%              | 7.73%                    |
| 2023            | 4.82%             | 0.72%                         | 5.54%                      | 0.55%               | 6.09%                    | 2.75%               | 6.39%                  | 5.36%                                    | 4.02%                          | 6.61%              | 7.14%                    |
| Dec 2022        | 4.44%             | 0.91%                         | 5.34%                      | 0.81%               | 6.16%                    | 2.97%               | 5.85%                  | 6.77%                                    | 3.04%                          | 6.69%              | 7.25%                    |
| Nov 2022        | 4.41%             | 0.71%                         | 5.11%                      | 0.71%               | 5.82%                    | 3.30%               | 5.77%                  | 5.32%                                    | 2.88%                          | 8.22%              | 6.69%                    |
| Oct 2022        | 4.54%             | 0.92%                         | 5.45%                      | 0.70%               | 6.15%                    | 3.56%               | 5.80%                  | 5.92%                                    | 2.32%                          | 9.48%              | 7.23%                    |
| Sep 2022        | 4.07%             | 0.69%                         | 4.76%                      | 0.74%               | 5.50%                    | 2.39%               | 5.12%                  | 3.69%                                    | 2.81%                          | 7.31%              | 6.98%                    |
| Aug 2022        | 3.91%             | 0.70%                         | 4.61%                      | 1.00%               | 5.61%                    | 2.31%               | 5.61%                  | 5.07%                                    | 2.46%                          | 5.37%              | 6.90%                    |
| Jul 2022        | 4.53%             | 0.56%                         | 5.08%                      | 2.16%               | 7.24%                    | 3.67%               | 7.72%                  | 6.34%                                    | 3.58%                          | 5.51%              | 8.58%                    |
| Jun 2022        | 3.47%             | 0.95%                         | 4.42%                      | 1.36%               | 5.78%                    | 2.55%               | 5.53%                  | 5.31%                                    | 2.70%                          | 7.06%              | 7.17%                    |
| May 2022        | 3.29%             | 0.98%                         | 4.26%                      | 1.39%               | 5.66%                    | 3.55%               | 5.88%                  | 3.71%                                    | 2.23%                          | 6.63%              | 7.00%                    |
| Apr 2022        | 3.68%             | 1.19%                         | 4.87%                      | 4.63%               | 9.50%                    | 5.48%               | 9.87%                  | 7.60%                                    | 4.69%                          | 9.76%              | 11.32%                   |
| Mar 2022        | 4.07%             | 1.34%                         | 5.41%                      | 3.82%               | 9.22%                    | 5.09%               | 9.77%                  | 7.89%                                    | 4.92%                          | 8.97%              | 10.78%                   |
| Feb 2022        | 3.51%             | 1.15%                         | 4.66%                      | 3.09%               | 7.75%                    | 1.75%               | 8.28%                  | 6.07%                                    | 3.60%                          | 7.22%              | 9.61%                    |
| Jan 2022        | 3.84%             | 1.19%                         | 5.03%                      | 5.31%               | 10.34%                   | 2.64%               | 10.67%                 | 7.93%                                    | 4.71%                          | 9.49%              | 13.02%                   |
| 2022            | 3.98%             | 0.94%                         | 4.92%                      | 2.13%               | 7.05%                    | 3.37%               | 7.06%                  | 5.99%                                    | 3.30%                          | 7.65%              | 8.56%                    |
| Dec 2021        | 4.00%             | 0.96%                         | 4.95%                      | 2.58%               | 7.53%                    | 2.75%               | 7.86%                  | 5.15%                                    | 3.60%                          | 9.08%              | 9.59%                    |
| Nov 2021        | 4.27%             | 0.99%                         | 5.26%                      | 2.39%               | 7.65%                    | 2.79%               | 7.18%                  | 7.19%                                    | 3.72%                          | 6.81%              | 9.89%                    |
| Oct 2021        | 4.59%             | 0.74%                         | 5.33%                      | 1.13%               | 6.45%                    | 3.10%               | 6.07%                  | 5.60%                                    | 3.79%                          | 4.95%              | 8.31%                    |
| Sep 2021        | 3.98%             | 0.65%                         | 4.63%                      | 0.92%               | 5.55%                    | 1.70%               | 5.92%                  | 3.79%                                    | 2.89%                          | 4.06%              | 7.30%                    |
| Aug 2021        | 4.10%             | 0.53%                         | 4.64%                      | 0.64%               | 5.28%                    | 1.32%               | 5.36%                  | 2.75%                                    | 2.64%                          | 3.49%              | 7.46%                    |
| Jul 2021        | 3.68%             | 0.43%                         | 4.11%                      | 0.63%               | 4.74%                    | 1.53%               | 4.45%                  | 3.00%                                    | 2.48%                          | 4.94%              | 6.70%                    |
| Jun 2021        | 3.80%             | 0.64%                         | 4.44%                      | 0.63%               | 5.07%                    | 1.52%               | 4.87%                  | 3.34%                                    | 2.89%                          | 5.48%              | 6.69%                    |
| May 2021        | 3.54%             | 0.65%                         | 4.19%                      | 0.72%               | 4.91%                    | 1.67%               | 4.53%                  | 3.16%                                    | 2.50%                          | 5.61%              | 6.38%                    |
| Apr 2021        | 3.14%             | 0.51%                         | 3.65%                      | 0.90%               | 4.55%                    | 1.01%               | 4.91%                  | 2.84%                                    | 1.87%                          | 4.32%              | 6.12%                    |
| Mar 2021        | 3.15%             | 0.60%                         | 3.74%                      | 1.09%               | 4.84%                    | 2.23%               | 5.36%                  | 3.99%                                    | 1.78%                          | 4.62%              | 5.85%                    |
| Feb 2021        | 3.56%             | 0.45%                         | 4.01%                      | 2.90%               | 6.91%                    | 2.21%               | 8.05%                  | 4.21%                                    | 2.88%                          | 5.47%              | 8.79%                    |
| Jan 2021        | 3.62%             | 0.42%                         | 4.05%                      | 3.69%               | 7.73%                    | 2.50%               | 8.89%                  | 5.14%                                    | 3.59%                          | 5.89%              | 9.61%                    |
| 2021            | 3.81%             | 0.63%                         | 4.44%                      | 1.55%               | 5.99%                    | 2.01%               | 6.25%                  | 4.21%                                    | 2.91%                          | 5.33%              | 7.77%                    |

| Year / Month | Certified absence | Self-<br>certified<br>absence | Total<br>absence<br>rate | Non<br>Covid-19<br>absence | Covid-19<br>Absence | СНЖВ   | Mental Health | PC    | Disabilities | Older People | CHO Ops |
|--------------|-------------------|-------------------------------|--------------------------|----------------------------|---------------------|--------|---------------|-------|--------------|--------------|---------|
| Apr 2024     | 5.28%             | 0.62%                         | 6.12%                    | 5.89%                      | 0.22%               | 4.37%  | 6.19%         | 5.28% | 5.91%        | 7.32%        | 2.35%   |
| Mar 2024     | 5.39%             | 0.55%                         | 6.20%                    | 5.94%                      | 0.26%               | 3.90%  | 5.80%         | 5.98% | 5.88%        | 7.37%        | 1.79%   |
| Feb 2024     | 5.04%             | 0.67%                         | 6.14%                    | 5.71%                      | 0.43%               | 7.23%  | 5.45%         | 5.60% | 6.09%        | 7.41%        | 1.92%   |
| Jan 2024     | 5.54%             | 0.80%                         | 7.02%                    | 6.35%                      | 0.68%               | 8.00%  | 6.79%         | 5.96% | 6.72%        | 8.76%        | 2.26%   |
| 2024         | 5.31%             | 0.66%                         | 6.37%                    | 5.97%                      | 0.40%               | 5.91%  | 6.07%         | 5.70% | 6.15%        | 7.72%        | 2.09%   |
| Dec 2023     | 5.31%             | 0.88%                         | 6.76%                    | 6.20%                      | 0.57%               | 7.32%  | 6.93%         | 5.59% | 6.45%        | 8.05%        | 3.84%   |
| Nov 2023     | 5.15%             | 0.84%                         | 6.38%                    | 5.99%                      | 0.40%               | 3.48%  | 6.43%         | 5.26% | 6.18%        | 7.91%        | 3.33%   |
| Oct 2023     | 5.14%             | 0.86%                         | 6.53%                    | 6.01%                      | 0.53%               | 6.52%  | 6.67%         | 5.52% | 6.42%        | 7.60%        | 3.83%   |
| Sep 2023     | 5.11%             | 0.73%                         | 6.61%                    | 5.85%                      | 0.77%               | 3.33%  | 5.80%         | 5.26% | 6.84%        | 8.33%        | 6.32%   |
| Aug 2023     | 5.27%             | 0.74%                         | 6.86%                    | 6.01%                      | 0.85%               | 3.74%  | 6.32%         | 5.06% | 6.92%        | 8.91%        | 4.87%   |
| Jul 2023     | 4.63%             | 0.60%                         | 5.67%                    | 5.23%                      | 0.44%               | 2.80%  | 5.65%         | 4.10% | 5.52%        | 7.36%        |         |
| Jun 2023     | 4.87%             | 0.56%                         | 5.83%                    | 5.44%                      | 0.39%               | 3.86%  | 5.77%         | 4.20% | 5.61%        | 7.77%        | 0.89%   |
| May 2023     | 4.79%             | 0.56%                         | 5.79%                    | 5.35%                      | 0.44%               | 3.65%  | 5.80%         | 4.31% | 5.71%        | 7.44%        | 0.43%   |
| Apr 2023     | 4.82%             | 0.61%                         | 5.89%                    | 5.43%                      | 0.46%               | 2.80%  | 5.65%         | 4.06% | 6.15%        | 7.36%        |         |
| Mar 2023     | 3.76%             | 0.50%                         | 4.65%                    | 4.26%                      | 0.39%               | 1.20%  | 3.99%         | 3.22% | 5.62%        | 5.27%        |         |
| Feb 2023     | 4.19%             | 0.83%                         | 5.45%                    | 5.02%                      | 0.43%               |        | 5.58%         | 3.34% | 5.42%        | 6.71%        |         |
| Jan 2023     | 4.74%             | 1.05%                         | 6.89%                    | 5.79%                      | 1.10%               |        | 7.40%         | 4.67% | 6.60%        | 8.52%        |         |
| 2023         | 4.82%             | 0.72%                         | 6.09%                    | 5.54%                      | 0.55%               | 3.84%  | 5.94%         | 4.58% | 6.12%        | 7.56%        | 3.57%   |
| Dec 2022     | 4.44%             | 0.91%                         | 6.16%                    | 5.34%                      | 0.81%               |        | 5.89%         | 3.56% | 7.15%        | 6.53%        |         |
| Nov 2022     | 4.41%             | 0.71%                         | 5.82%                    | 5.11%                      | 0.71%               |        | 5.03%         | 4.17% | 6.53%        | 6.25%        |         |
| Oct 2022     | 4.54%             | 0.92%                         | 6.15%                    | 5.45%                      | 0.70%               |        | 5.32%         | 3.85% | 7.08%        | 6.71%        |         |
| Sep 2022     | 4.07%             | 0.69%                         | 5.50%                    | 4.76%                      | 0.74%               |        | 4.68%         | 3.37% | 6.29%        | 6.11%        |         |
| Aug 2022     | 3.91%             | 0.70%                         | 5.61%                    | 4.61%                      | 1.00%               |        | 5.42%         | 3.16% | 6.50%        | 5.80%        |         |
| Jul 2022     | 4.53%             | 0.56%                         | 7.24%                    | 5.08%                      | 2.16%               |        | 7.04%         | 5.32% | 7.69%        | 7.70%        |         |
| Jun 2022     | 3.47%             | 0.95%                         | 5.78%                    | 4.42%                      | 1.36%               |        | 4.63%         | 3.24% | 7.66%        | 5.64%        |         |
| May 2022     | 3.29%             | 0.98%                         | 5.66%                    | 4.26%                      | 1.39%               |        | 4.78%         | 3.88% | 6.20%        | 6.54%        |         |
| Apr 2022     | 3.68%             | 1.19%                         | 9.50%                    | 4.87%                      | 4.63%               |        | 8.15%         | 6.42% | 10.71%       | 10.68%       |         |
| Mar 2022     | 4.07%             | 1.34%                         | 9.22%                    | 5.41%                      | 3.82%               |        | 7.05%         | 7.59% | 11.19%       | 8.99%        |         |
| Feb 2022     | 3.51%             | 1.15%                         | 7.75%                    | 4.66%                      | 3.09%               |        | 6.97%         | 5.59% | 8.41%        | 9.04%        |         |
| Jan 2022     | 3.84%             | 1.19%                         | 10.34%                   | 5.03%                      | 5.31%               |        | 9.26%         | 6.54% | 12.16%       | 10.43%       |         |
| 2022         | 3.98%             | 0.94%                         | 7.05%                    | 4.92%                      | 2.13%               |        | 6.19%         | 4.71% | 8.13%        | 7.48%        |         |
| Dec 2021     | 4.00%             | 0.96%                         | 7.53%                    | 4.95%                      | 2.58%               | #DIV/0 | 6.08%         | 3.62% | 10.20%       | 7.79%        |         |
| Nov 2021     | 4.27%             | 0.99%                         | 7.65%                    | 5.26%                      | 2.39%               | #DIV/0 | 5.43%         | 4.39% | 10.32%       | 7.55%        |         |
| Oct 2021     | 4.59%             | 0.74%                         | 6.45%                    | 5.33%                      | 1.13%               | #DIV/0 | 4.84%         | 3.58% | 8.10%        | 7.10%        |         |
| Sep 2021     | 3.98%             | 0.65%                         | 5.55%                    | 4.63%                      | 0.92%               | #DIV/0 | 4.21%         | 3.07% | 6.89%        | 6.73%        |         |
| Aug 2021     | 4.10%             | 0.53%                         | 5.28%                    | 4.64%                      | 0.64%               | #DIV/0 | 4.14%         | 2.46% | 6.04%        | 6.83%        |         |
| Jul 2021     | 3.68%             | 0.43%                         | 4.74%                    | 4.11%                      | 0.63%               | #DIV/0 | 3.52%         | 2.44% | 5.35%        | 6.35%        |         |
| Jun 2021     | 3.80%             | 0.64%                         | 5.07%                    | 4.44%                      | 0.63%               | #DIV/0 | 4.05%         | 2.73% | 5.65%        | 6.57%        |         |
| May 2021     | 3.54%             | 0.65%                         | 4.91%                    | 4.19%                      | 0.72%               | #DIV/0 | 2.88%         | 2.30% | 5.48%        | 6.31%        |         |
| Apr 2021     | 3.14%             | 0.51%                         | 4.55%                    | 3.65%                      | 0.90%               | #DIV/0 | 3.29%         | 1.69% | 5.14%        | 7.06%        |         |
| Mar 2021     | 3.15%             | 0.60%                         | 4.84%                    | 3.74%                      | 1.09%               | #DIV/0 | 4.19%         | 2.34% | 5.44%        | 6.07%        |         |
| Feb 2021     | 3.56%             | 0.45%                         | 6.91%                    | 4.01%                      | 2.90%               | #DIV/0 | 4.56%         | 3.54% | 6.73%        | 11.22%       |         |
| Jan 2021     | 3.62%             | 0.42%                         | 7.73%                    | 4.05%                      | 3.69%               | #DIV/0 | 5.72%         | 3.61% | 10.05%       | 8.67%        |         |
| 2021         | 3.81%             | 0.63%                         | 5.99%                    | 4.44%                      | 1.55%               | #DIV/0 | 4.57%         | 3.01% | 7.14%        | 7.41%        |         |