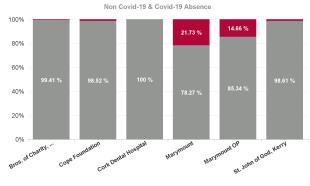

| Health Service Absence Rate -<br>by Care Group : Apr 2024 | Certified<br>absence | Self-<br>certified<br>absence | Non<br>Covid-19<br>absence | Covid-19<br>absence | Total<br>absence<br>rate | Medical &<br>Dental | Nursing &<br>Midwifery | Health &<br>Social Care<br>Professionals | Management &<br>Administrative | General<br>Support | Patient &<br>Client Care |
|-----------------------------------------------------------|----------------------|-------------------------------|----------------------------|---------------------|--------------------------|---------------------|------------------------|------------------------------------------|--------------------------------|--------------------|--------------------------|
| Total                                                     | 4.69%                | 0.75%                         | 5.44%                      | 0.20%               | 5.65%                    | 0.12%               | 7.54%                  | 4.42%                                    | 3.65%                          | 6.05%              | 5.79%                    |
| Bros. of Charity, Southern                                | 3.75%                | 0.44%                         | 4.19%                      | 0.02%               | 4.22%                    |                     | 4.68%                  | 3.65%                                    | 2.82%                          | 3.84%              | 4.59%                    |
| Cope Foundation                                           | 5.51%                | 1.10%                         | 6.61%                      | 0.10%               | 6.71%                    |                     | 7.37%                  | 3.88%                                    | 2.49%                          | 7.63%              | 7.29%                    |
| Cork Dental Hospital                                      | 1.98%                | 0.62%                         | 2.60%                      | 0.00%               | 2.60%                    | 0.19%               | 0.65%                  | 16.46%                                   | 2.31%                          | 3.91%              | 3.01%                    |
| Marymount                                                 | 5.98%                | 0.41%                         | 6.39%                      | 1.77%               | 8.16%                    | 0.00%               | 10.35%                 | 3.27%                                    | 3.68%                          | 10.26%             | 12.87%                   |
| Marymount OP                                              | 1.15%                | 1.15%                         | 2.31%                      | 0.40%               | 2.70%                    | 0.00%               | 3.89%                  |                                          |                                |                    | 1.76%                    |
| St. John of God, Kerry                                    | 5.10%                | 0.47%                         | 5.57%                      | 0.08%               | 5.64%                    |                     | 9.69%                  | 8.83%                                    | 11.38%                         | 2.08%              | 3.04%                    |
| Section 38 Voluntary Agencies                             | 4.69%                | 0.75%                         | 5.44%                      | 0.20%               | 5.65%                    | 0.12%               | 7.54%                  | 4.42%                                    | 3.65%                          | 6.05%              | 5.79%                    |