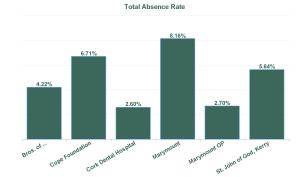

| Health Service Absence Rate -<br>by Care Group : Apr 2024 | Certified<br>absence | Self-<br>certified<br>absence | Non<br>Covid-19<br>absence | Covid-19<br>absence | Total<br>absence<br>rate | Medical &<br>Dental | Nursing &<br>Midwifery | Health &<br>Social Care<br>Professionals | Management &<br>Administrative | General<br>Support | Patient &<br>Client Care |
|-----------------------------------------------------------|----------------------|-------------------------------|----------------------------|---------------------|--------------------------|---------------------|------------------------|------------------------------------------|--------------------------------|--------------------|--------------------------|
| Total                                                     | 4.69%                | 0.75%                         | 5.44%                      | 0.20%               | 5.65%                    | 0.12%               | 7.54%                  | 4.42%                                    | 3.65%                          | 6.05%              | 5.79%                    |
| Bros. of Charity, Southern                                | 3.75%                | 0.44%                         | 4.19%                      | 0.02%               | 4.22%                    |                     | 4.68%                  | 3.65%                                    | 2.82%                          | 3.84%              | 4.59%                    |
| Cope Foundation                                           | 5.51%                | 1.10%                         | 6.61%                      | 0.10%               | 6.71%                    |                     | 7.37%                  | 3.88%                                    | 2.49%                          | 7.63%              | 7.29%                    |
| Cork Dental Hospital                                      | 1.98%                | 0.62%                         | 2.60%                      | 0.00%               | 2.60%                    | 0.19%               | 0.65%                  | 16.46%                                   | 2.31%                          | 3.91%              | 3.01%                    |
| Marymount                                                 | 5.98%                | 0.41%                         | 6.39%                      | 1.77%               | 8.16%                    | 0.00%               | 10.35%                 | 3.27%                                    | 3.68%                          | 10.26%             | 12.87%                   |
| Marymount OP                                              | 1.15%                | 1.15%                         | 2.31%                      | 0.40%               | 2.70%                    | 0.00%               | 3.89%                  |                                          |                                |                    | 1.76%                    |
| St. John of God, Kerry                                    | 5.10%                | 0.47%                         | 5.57%                      | 0.08%               | 5.64%                    |                     | 9.69%                  | 8.83%                                    | 11.38%                         | 2.08%              | 3.04%                    |
| Section 38 Voluntary Agencies                             | 4.69%                | 0.75%                         | 5.44%                      | 0.20%               | 5.65%                    | 0.12%               | 7.54%                  | 4.42%                                    | 3.65%                          | 6.05%              | 5.79%                    |