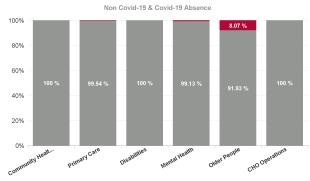

| Health Service Absence Rate -<br>by Admin : Apr 2024 | Certified absence | Self-<br>certified<br>absence | Non<br>Covid-19<br>absence | Covid-19<br>absence | Total<br>absence<br>rate | Medical &<br>Dental | Nursing &<br>Midwifery | Health &<br>Social Care<br>Professionals | Management &<br>Administrative | General<br>Support | Patient &<br>Client Care |
|------------------------------------------------------|-------------------|-------------------------------|----------------------------|---------------------|--------------------------|---------------------|------------------------|------------------------------------------|--------------------------------|--------------------|--------------------------|
| Total                                                | 5.28%             | 0.62%                         | 5.89%                      | 0.22%               | 6.12%                    | 2.56%               | 7.23%                  | 4.70%                                    | 4.35%                          | 5.84%              | 6.92%                    |
| Community Health & Wellbeing                         | 3.71%             | 0.66%                         | 4.37%                      | 0.00%               | 4.37%                    |                     | 0.00%                  | 2.61%                                    | 3.95%                          |                    | 6.12%                    |
| Primary Care                                         | 4.65%             | 0.42%                         | 5.07%                      | 0.02%               | 5.09%                    | 3.25%               | 5.46%                  | 4.59%                                    | 4.84%                          | 3.65%              | 8.65%                    |
| Disabilities                                         | 6.96%             | 0.75%                         | 7.71%                      | 0.00%               | 7.71%                    | 0.00%               | 16.12%                 | 4.96%                                    | 6.84%                          | 2.33%              | 6.15%                    |
| Mental Health                                        | 5.67%             | 0.47%                         | 6.14%                      | 0.05%               | 6.19%                    | 2.74%               | 7.43%                  | 4.74%                                    | 3.57%                          | 3.45%              | 9.16%                    |
| Older People                                         | 6.20%             | 0.69%                         | 6.89%                      | 0.61%               | 7.49%                    | 2.03%               | 7.33%                  | 9.44%                                    | 4.28%                          | 7.54%              | 8.43%                    |
| CHO Operations                                       | 2.12%             | 0.24%                         | 2.35%                      | 0.00%               | 2.35%                    |                     | 0.00%                  | 4.34%                                    | 1.23%                          |                    |                          |
| Health Service Executive                             | 5.59%             | 0.55%                         | 6.14%                      | 0.23%               | 6.37%                    | 2.87%               | 7.16%                  | 4.88%                                    | 4.53%                          | 5.70%              | 8.26%                    |
| Section 38 Voluntary Agencies                        | 4.69%             | 0.75%                         | 5.44%                      | 0.20%               | 5.65%                    | 0.12%               | 7.54%                  | 4.42%                                    | 3.65%                          | 6.05%              | 5.79%                    |