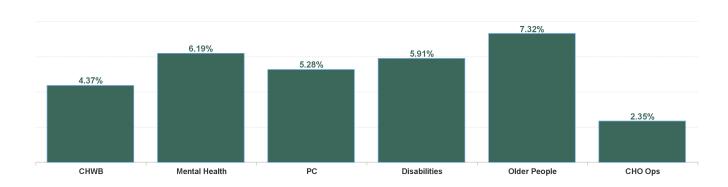

| Health Service Absence Rate<br>- by Care Group: Apr 2024 | Certified<br>absence | Self- certified<br>absence | Non Covid-19<br>absence | Covid-19<br>absence | Total absence<br>rate | % Non<br>Covid-19<br>absence | % Covid-19<br>absence |
|----------------------------------------------------------|----------------------|----------------------------|-------------------------|---------------------|-----------------------|------------------------------|-----------------------|
| CHO 4                                                    | 5.28%                | 0.62%                      | 5.89%                   | 0.22%               | 6.12%                 | 96.39%                       | 3.61%                 |
| Community Health & Wellbeing                             | 3.71%                | 0.66%                      | 4.37%                   | 0.00%               | 4.37%                 | 100.00%                      | 0.00%                 |
| Primary Care                                             | 4.63%                | 0.43%                      | 5.06%                   | 0.22%               | 5.28%                 | 95.75%                       | 4.25%                 |
| Disabilities                                             | 5.07%                | 0.77%                      | 5.84%                   | 0.06%               | 5.91%                 | 98.96%                       | 1.04%                 |
| Mental Health                                            | 5.67%                | 0.47%                      | 6.14%                   | 0.05%               | 6.19%                 | 99.13%                       | 0.87%                 |
| Older People                                             | 6.01%                | 0.71%                      | 6.72%                   | 0.60%               | 7.32%                 | 91.83%                       | 8.17%                 |
| CHO Operations                                           | 2.12%                | 0.24%                      | 2.35%                   | 0.00%               | 2.35%                 | 100.00%                      | 0.00%                 |
| Community Services                                       | 5.28%                | 0.62%                      | 5.89%                   | 0.22%               | 6.12%                 | 96.39%                       | 3.61%                 |