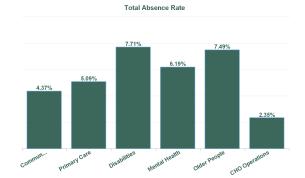

| Health Service Absence Rate -<br>by Admin : Apr 2024 | Certified absence | Self-<br>certified<br>absence | Non<br>Covid-19<br>absence | Covid-19<br>absence | Total<br>absence<br>rate | Medical &<br>Dental | Nursing &<br>Midwifery | Health &<br>Social Care<br>Professionals | Management &<br>Administrative | General<br>Support | Patient &<br>Client Care |
|------------------------------------------------------|-------------------|-------------------------------|----------------------------|---------------------|--------------------------|---------------------|------------------------|------------------------------------------|--------------------------------|--------------------|--------------------------|
| Total                                                | 5.28%             | 0.62%                         | 5.89%                      | 0.22%               | 6.12%                    | 2.56%               | 7.23%                  | 4.70%                                    | 4.35%                          | 5.84%              | 6.92%                    |
| Community Health & Wellbeing                         | 3.71%             | 0.66%                         | 4.37%                      | 0.00%               | 4.37%                    |                     | 0.00%                  | 2.61%                                    | 3.95%                          |                    | 6.12%                    |
| Primary Care                                         | 4.65%             | 0.42%                         | 5.07%                      | 0.02%               | 5.09%                    | 3.25%               | 5.46%                  | 4.59%                                    | 4.84%                          | 3.65%              | 8.65%                    |
| Disabilities                                         | 6.96%             | 0.75%                         | 7.71%                      | 0.00%               | 7.71%                    | 0.00%               | 16.12%                 | 4.96%                                    | 6.84%                          | 2.33%              | 6.15%                    |
| Mental Health                                        | 5.67%             | 0.47%                         | 6.14%                      | 0.05%               | 6.19%                    | 2.74%               | 7.43%                  | 4.74%                                    | 3.57%                          | 3.45%              | 9.16%                    |
| Older People                                         | 6.20%             | 0.69%                         | 6.89%                      | 0.61%               | 7.49%                    | 2.03%               | 7.33%                  | 9.44%                                    | 4.28%                          | 7.54%              | 8.43%                    |
| CHO Operations                                       | 2.12%             | 0.24%                         | 2.35%                      | 0.00%               | 2.35%                    |                     | 0.00%                  | 4.34%                                    | 1.23%                          |                    |                          |
| Health Service Executive                             | 5.59%             | 0.55%                         | 6.14%                      | 0.23%               | 6.37%                    | 2.87%               | 7.16%                  | 4.88%                                    | 4.53%                          | 5.70%              | 8.26%                    |
| Section 38 Voluntary Agencies                        | 4.69%             | 0.75%                         | 5.44%                      | 0.20%               | 5.65%                    | 0.12%               | 7.54%                  | 4.42%                                    | 3.65%                          | 6.05%              | 5.79%                    |