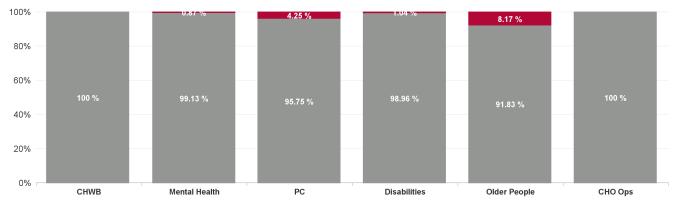

| Health Service Absence Rate<br>- by Care Group: Apr 2024 | Certified<br>absence | Self- certified<br>absence | Non Covid-19<br>absence | Covid-19<br>absence | Total absence<br>rate | % Non<br>Covid-19<br>absence | % Covid-19<br>absence |
|----------------------------------------------------------|----------------------|----------------------------|-------------------------|---------------------|-----------------------|------------------------------|-----------------------|
| CHO 4                                                    | 5.28%                | 0.62%                      | 5.89%                   | 0.22%               | 6.12%                 | 96.39%                       | 3.61%                 |
| Community Health & Wellbeing                             | 3.71%                | 0.66%                      | 4.37%                   | 0.00%               | 4.37%                 | 100.00%                      | 0.00%                 |
| Primary Care                                             | 4.63%                | 0.43%                      | 5.06%                   | 0.22%               | 5.28%                 | 95.75%                       | 4.25%                 |
| Disabilities                                             | 5.07%                | 0.77%                      | 5.84%                   | 0.06%               | 5.91%                 | 98.96%                       | 1.04%                 |
| Mental Health                                            | 5.67%                | 0.47%                      | 6.14%                   | 0.05%               | 6.19%                 | 99.13%                       | 0.87%                 |
| Older People                                             | 6.01%                | 0.71%                      | 6.72%                   | 0.60%               | 7.32%                 | 91.83%                       | 8.17%                 |
| CHO Operations                                           | 2.12%                | 0.24%                      | 2.35%                   | 0.00%               | 2.35%                 | 100.00%                      | 0.00%                 |
| Community Services                                       | 5.28%                | 0.62%                      | 5.89%                   | 0.22%               | 6.12%                 | 96.39%                       | 3.61%                 |

| Health Service Absence Rate<br>- by Care Group : Apr 2024 | Non<br>Covid-19<br>absence | Covid-19<br>absence | Total<br>absence<br>rate | Medical &<br>Dental | Nursing &<br>Midwifery | Health &<br>Social Care<br>Professionals | Management &<br>Administrative | General<br>Support | Patient &<br>Client Care |
|-----------------------------------------------------------|----------------------------|---------------------|--------------------------|---------------------|------------------------|------------------------------------------|--------------------------------|--------------------|--------------------------|
| CHO 4                                                     | 5.89%                      | 0.22%               | 6.12%                    | 0.00%               | 0.30%                  | 0.05%                                    | 0.11%                          | 0.34%              | 0.28%                    |
| Community Health & Wellbeing                              | 4.37%                      | 0.00%               | 4.37%                    |                     | 0.00%                  | 0.00%                                    | 0.00%                          |                    | 0.00%                    |
| Primary Care                                              | 5.06%                      | 0.22%               | 5.28%                    | 0.00%               | 0.55%                  | 0.00%                                    | 0.02%                          | 0.00%              | 0.51%                    |
| Disabilities                                              | 5.84%                      | 0.06%               | 5.91%                    | 0.00%               | 0.05%                  | 0.10%                                    | 0.34%                          | 0.00%              | 0.02%                    |
| Mental Health                                             | 6.14%                      | 0.05%               | 6.19%                    | 0.00%               | 0.11%                  | 0.00%                                    | 0.00%                          | 0.00%              | 0.00%                    |
| Older People                                              | 6.72%                      | 0.60%               | 7.32%                    | 0.00%               | 0.46%                  | 0.33%                                    | 0.18%                          | 1.01%              | 0.76%                    |
| CHO Operations                                            | 2.35%                      | 0.00%               | 2.35%                    |                     | 0.00%                  | 0.00%                                    | 0.00%                          |                    |                          |
| Community Services                                        | 5.89%                      | 0.22%               | 6.12%                    | 0.00%               | 0.30%                  | 0.05%                                    | 0.11%                          | 0.34%              | 0.28%                    |