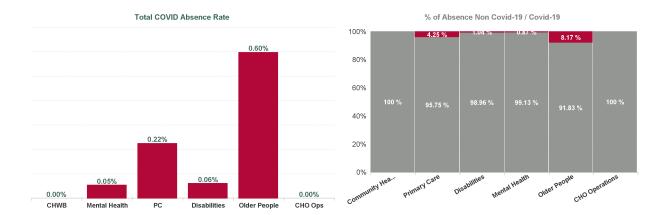

| Health Service Absence Rate<br>- by Care Group: Apr 2024 | Certified<br>absence | Self- certified<br>absence | Non Covid-19<br>absence | Covid-19<br>absence | Total absence<br>rate | % Non<br>Covid-19<br>absence | % Covid-19<br>absence |
|----------------------------------------------------------|----------------------|----------------------------|-------------------------|---------------------|-----------------------|------------------------------|-----------------------|
| CHO 4                                                    | 5.28%                | 0.62%                      | 5.89%                   | 0.22%               | 6.12%                 | 96.39%                       | 3.61%                 |
| Community Health & Wellbeing                             | 3.71%                | 0.66%                      | 4.37%                   | 0.00%               | 4.37%                 | 100.00%                      | 0.00%                 |
| Primary Care                                             | 4.63%                | 0.43%                      | 5.06%                   | 0.22%               | 5.28%                 | 95.75%                       | 4.25%                 |
| Disabilities                                             | 5.07%                | 0.77%                      | 5.84%                   | 0.06%               | 5.91%                 | 98.96%                       | 1.04%                 |
| Mental Health                                            | 5.67%                | 0.47%                      | 6.14%                   | 0.05%               | 6.19%                 | 99.13%                       | 0.87%                 |
| Older People                                             | 6.01%                | 0.71%                      | 6.72%                   | 0.60%               | 7.32%                 | 91.83%                       | 8.17%                 |
| CHO Operations                                           | 2.12%                | 0.24%                      | 2.35%                   | 0.00%               | 2.35%                 | 100.00%                      | 0.00%                 |
| Community Services                                       | 5.28%                | 0.62%                      | 5.89%                   | 0.22%               | 6.12%                 | 96.39%                       | 3.61%                 |