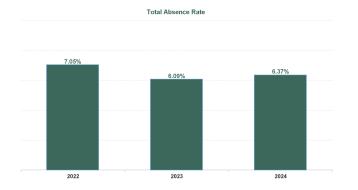

| Year /<br>Month | Certified absence | Self-<br>certified<br>absence | Non<br>Covid-19<br>absence | Covid-19<br>absence | Total<br>absence<br>rate | Medical &<br>Dental | Nursing &<br>Midwifery | Health &<br>Social Care<br>Professionals | Management &<br>Administrative | General<br>Support | Patient &<br>Client Care |
|-----------------|-------------------|-------------------------------|----------------------------|---------------------|--------------------------|---------------------|------------------------|------------------------------------------|--------------------------------|--------------------|--------------------------|
| Apr 2024        | 5.28%             | 0.62%                         | 5.89%                      | 0.22%               | 6.12%                    | 2.56%               | 7.23%                  | 4.70%                                    | 4.35%                          | 5.84%              | 6.92%                    |
| Mar 2024        | 5.39%             | 0.55%                         | 5.94%                      | 0.26%               | 6.20%                    | 2.07%               | 7.25%                  | 5.16%                                    | 4.51%                          | 5.96%              | 6.86%                    |
| Feb 2024        | 5.04%             | 0.67%                         | 5.71%                      | 0.43%               | 6.14%                    | 1.54%               | 7.05%                  | 5.28%                                    | 4.26%                          | 7.63%              | 6.78%                    |
| Jan 2024        | 5.54%             | 0.80%                         | 6.35%                      | 0.68%               | 7.02%                    | 2.56%               | 8.10%                  | 5.86%                                    | 5.95%                          | 7.41%              | 7.56%                    |
| 2024            | 5.31%             | 0.66%                         | 5.97%                      | 0.40%               | 6.37%                    | 2.19%               | 7.41%                  | 5.25%                                    | 4.78%                          | 6.73%              | 7.03%                    |
| Dec 2023        | 5.31%             | 0.88%                         | 6.20%                      | 0.57%               | 6.76%                    | 3.18%               | 7.50%                  | 6.06%                                    | 4.82%                          | 6.69%              | 7.48%                    |
| Nov 2023        | 5.15%             | 0.84%                         | 5.99%                      | 0.40%               | 6.38%                    | 3.18%               | 7.03%                  | 5.65%                                    | 4.26%                          | 6.25%              | 7.44%                    |
| Oct 2023        | 5.14%             | 0.86%                         | 6.01%                      | 0.53%               | 6.53%                    | 3.55%               | 7.11%                  | 5.82%                                    | 4.62%                          | 6.92%              | 7.38%                    |
| Sep 2023        | 5.11%             | 0.73%                         | 5.85%                      | 0.77%               | 6.61%                    | 2.31%               | 7.56%                  | 6.61%                                    | 4.49%                          | 5.97%              | 7.22%                    |
| Aug 2023        | 5.27%             | 0.74%                         | 6.01%                      | 0.85%               | 6.86%                    | 2.41%               | 7.34%                  | 6.14%                                    | 4.81%                          | 8.97%              | 7.76%                    |
| Jul 2023        | 4.63%             | 0.60%                         | 5.23%                      | 0.44%               | 5.67%                    | 2.70%               | 5.94%                  | 4.58%                                    | 3.63%                          | 5.95%              | 6.86%                    |
| Jun 2023        | 4.87%             | 0.56%                         | 5.44%                      | 0.39%               | 5.83%                    | 3.32%               | 6.26%                  | 4.49%                                    | 4.09%                          | 6.68%              | 6.84%                    |
| May 2023        | 4.79%             | 0.56%                         | 5.35%                      | 0.44%               | 5.79%                    | 1.73%               | 6.10%                  | 4.72%                                    | 3.88%                          | 6.52%              | 7.10%                    |
| Apr 2023        | 4.82%             | 0.61%                         | 5.43%                      | 0.46%               | 5.89%                    | 2.73%               | 6.12%                  | 4.49%                                    | 3.58%                          | 5.43%              | 7.45%                    |
| Mar 2023        | 3.76%             | 0.50%                         | 4.26%                      | 0.39%               | 4.65%                    | 2.85%               | 4.07%                  | 4.47%                                    | 2.40%                          | 5.94%              | 6.10%                    |
| Feb 2023        | 4.19%             | 0.83%                         | 5.02%                      | 0.43%               | 5.45%                    | 1.75%               | 5.16%                  | 5.26%                                    | 3.50%                          | 6.53%              | 6.41%                    |
| Jan 2023        | 4.74%             | 1.05%                         | 5.79%                      | 1.10%               | 6.89%                    | 3.07%               | 6.97%                  | 6.45%                                    | 4.18%                          | 7.98%              | 7.73%                    |
| 2023            | 4.82%             | 0.72%                         | 5.54%                      | 0.55%               | 6.09%                    | 2.75%               | 6.39%                  | 5.36%                                    | 4.02%                          | 6.61%              | 7.14%                    |
| Dec 2022        | 4.44%             | 0.91%                         | 5.34%                      | 0.81%               | 6.16%                    | 2.97%               | 5.85%                  | 6.77%                                    | 3.04%                          | 6.69%              | 7.25%                    |
| Nov 2022        | 4.41%             | 0.71%                         | 5.11%                      | 0.71%               | 5.82%                    | 3.30%               | 5.77%                  | 5.32%                                    | 2.88%                          | 8.22%              | 6.69%                    |
| Oct 2022        | 4.54%             | 0.92%                         | 5.45%                      | 0.70%               | 6.15%                    | 3.56%               | 5.80%                  | 5.92%                                    | 2.32%                          | 9.48%              | 7.23%                    |
| Sep 2022        | 4.07%             | 0.69%                         | 4.76%                      | 0.74%               | 5.50%                    | 2.39%               | 5.12%                  | 3.69%                                    | 2.81%                          | 7.31%              | 6.98%                    |
| Aug 2022        | 3.91%             | 0.70%                         | 4.61%                      | 1.00%               | 5.61%                    | 2.31%               | 5.61%                  | 5.07%                                    | 2.46%                          | 5.37%              | 6.90%                    |
| Jul 2022        | 4.53%             | 0.56%                         | 5.08%                      | 2.16%               | 7.24%                    | 3.67%               | 7.72%                  | 6.34%                                    | 3.58%                          | 5.51%              | 8.58%                    |
| Jun 2022        | 3.47%             | 0.95%                         | 4.42%                      | 1.36%               | 5.78%                    | 2.55%               | 5.53%                  | 5.31%                                    | 2.70%                          | 7.06%              | 7.17%                    |
| May 2022        | 3.29%             | 0.98%                         | 4.26%                      | 1.39%               | 5.66%                    | 3.55%               | 5.88%                  | 3.71%                                    | 2.23%                          | 6.63%              | 7.00%                    |
| Apr 2022        | 3.68%             | 1.19%                         | 4.87%                      | 4.63%               | 9.50%                    | 5.48%               | 9.87%                  | 7.60%                                    | 4.69%                          | 9.76%              | 11.32%                   |
| Mar 2022        | 4.07%             | 1.34%                         | 5.41%                      | 3.82%               | 9.22%                    | 5.09%               | 9.77%                  | 7.89%                                    | 4.92%                          | 8.97%              | 10.78%                   |
| Feb 2022        | 3.51%             | 1.15%                         | 4.66%                      | 3.09%               | 7.75%                    | 1.75%               | 8.28%                  | 6.07%                                    | 3.60%                          | 7.22%              | 9.61%                    |
| Jan 2022        | 3.84%             | 1.19%                         | 5.03%                      | 5.31%               | 10.34%                   | 2.64%               | 10.67%                 | 7.93%                                    | 4.71%                          | 9.49%              | 13.02%                   |
| 2022            | 3.98%             | 0.94%                         | 4.92%                      | 2.13%               | 7.05%                    | 3.37%               | 7.06%                  | 5.99%                                    | 3.30%                          | 7.65%              | 8.56%                    |
| Dec 2021        | 4.00%             | 0.96%                         | 4.95%                      | 2.58%               | 7.53%                    | 2.75%               | 7.86%                  | 5.15%                                    | 3.60%                          | 9.08%              | 9.59%                    |
| Nov 2021        | 4.27%             | 0.99%                         | 5.26%                      | 2.39%               | 7.65%                    | 2.79%               | 7.18%                  | 7.19%                                    | 3.72%                          | 6.81%              | 9.89%                    |
| Oct 2021        | 4.59%             | 0.74%                         | 5.33%                      | 1.13%               | 6.45%                    | 3.10%               | 6.07%                  | 5.60%                                    | 3.79%                          | 4.95%              | 8.31%                    |
| Sep 2021        | 3.98%             | 0.65%                         | 4.63%                      | 0.92%               | 5.55%                    | 1.70%               | 5.92%                  | 3.79%                                    | 2.89%                          | 4.06%              | 7.30%                    |
| Aug 2021        | 4.10%             | 0.53%                         | 4.64%                      | 0.64%               | 5.28%                    | 1.32%               | 5.36%                  | 2.75%                                    | 2.64%                          | 3.49%              | 7.46%                    |
| Jul 2021        | 3.68%             | 0.43%                         | 4.11%                      | 0.63%               | 4.74%                    | 1.53%               | 4.45%                  | 3.00%                                    | 2.48%                          | 4.94%              | 6.70%                    |
| Jun 2021        | 3.80%             | 0.64%                         | 4.44%                      | 0.63%               | 5.07%                    | 1.52%               | 4.87%                  | 3.34%                                    | 2.89%                          | 5.48%              | 6.69%                    |
| May 2021        | 3.54%             | 0.65%                         | 4.19%                      | 0.72%               | 4.91%                    | 1.67%               | 4.53%                  | 3.16%                                    | 2.50%                          | 5.61%              | 6.38%                    |
| Apr 2021        | 3.14%             | 0.51%                         | 3.65%                      | 0.90%               | 4.55%                    | 1.01%               | 4.91%                  | 2.84%                                    | 1.87%                          | 4.32%              | 6.12%                    |
| Mar 2021        | 3.15%             | 0.60%                         | 3.74%                      | 1.09%               | 4.84%                    | 2.23%               | 5.36%                  | 3.99%                                    | 1.78%                          | 4.62%              | 5.85%                    |
| Feb 2021        | 3.56%             | 0.45%                         | 4.01%                      | 2.90%               | 6.91%                    | 2.21%               | 8.05%                  | 4.21%                                    | 2.88%                          | 5.47%              | 8.79%                    |
| Jan 2021        | 3.62%             | 0.42%                         | 4.05%                      | 3.69%               | 7.73%                    | 2.50%               | 8.89%                  | 5.14%                                    | 3.59%                          | 5.89%              | 9.61%                    |
| 2021            | 3.81%             | 0.63%                         | 4.44%                      | 1.55%               | 5.99%                    | 2.01%               | 6.25%                  | 4.21%                                    | 2.91%                          | 5.33%              | 7.77%                    |

| Year / Month | Certified absence | Self-<br>certified<br>absence | Total<br>absence<br>rate | Non<br>Covid-19<br>absence | Covid-19<br>Absence | СНЖВ   | Mental Health | PC    | Disabilities | Older People | CHO Ops |
|--------------|-------------------|-------------------------------|--------------------------|----------------------------|---------------------|--------|---------------|-------|--------------|--------------|---------|
| Apr 2024     | 5.28%             | 0.62%                         | 6.12%                    | 5.89%                      | 0.22%               | 4.37%  | 6.19%         | 5.28% | 5.91%        | 7.32%        | 2.35%   |
| Mar 2024     | 5.39%             | 0.55%                         | 6.20%                    | 5.94%                      | 0.26%               | 3.90%  | 5.80%         | 5.98% | 5.88%        | 7.37%        | 1.79%   |
| Feb 2024     | 5.04%             | 0.67%                         | 6.14%                    | 5.71%                      | 0.43%               | 7.23%  | 5.45%         | 5.60% | 6.09%        | 7.41%        | 1.92%   |
| Jan 2024     | 5.54%             | 0.80%                         | 7.02%                    | 6.35%                      | 0.68%               | 8.00%  | 6.79%         | 5.96% | 6.72%        | 8.76%        | 2.26%   |
| 2024         | 5.31%             | 0.66%                         | 6.37%                    | 5.97%                      | 0.40%               | 5.91%  | 6.07%         | 5.70% | 6.15%        | 7.72%        | 2.09%   |
| Dec 2023     | 5.31%             | 0.88%                         | 6.76%                    | 6.20%                      | 0.57%               | 7.32%  | 6.93%         | 5.59% | 6.45%        | 8.05%        | 3.84%   |
| Nov 2023     | 5.15%             | 0.84%                         | 6.38%                    | 5.99%                      | 0.40%               | 3.48%  | 6.43%         | 5.26% | 6.18%        | 7.91%        | 3.33%   |
| Oct 2023     | 5.14%             | 0.86%                         | 6.53%                    | 6.01%                      | 0.53%               | 6.52%  | 6.67%         | 5.52% | 6.42%        | 7.60%        | 3.83%   |
| Sep 2023     | 5.11%             | 0.73%                         | 6.61%                    | 5.85%                      | 0.77%               | 3.33%  | 5.80%         | 5.26% | 6.84%        | 8.33%        | 6.32%   |
| Aug 2023     | 5.27%             | 0.74%                         | 6.86%                    | 6.01%                      | 0.85%               | 3.74%  | 6.32%         | 5.06% | 6.92%        | 8.91%        | 4.87%   |
| Jul 2023     | 4.63%             | 0.60%                         | 5.67%                    | 5.23%                      | 0.44%               | 2.80%  | 5.65%         | 4.10% | 5.52%        | 7.36%        |         |
| Jun 2023     | 4.87%             | 0.56%                         | 5.83%                    | 5.44%                      | 0.39%               | 3.86%  | 5.77%         | 4.20% | 5.61%        | 7.77%        | 0.89%   |
| May 2023     | 4.79%             | 0.56%                         | 5.79%                    | 5.35%                      | 0.44%               | 3.65%  | 5.80%         | 4.31% | 5.71%        | 7.44%        | 0.43%   |
| Apr 2023     | 4.82%             | 0.61%                         | 5.89%                    | 5.43%                      | 0.46%               | 2.80%  | 5.65%         | 4.06% | 6.15%        | 7.36%        |         |
| Mar 2023     | 3.76%             | 0.50%                         | 4.65%                    | 4.26%                      | 0.39%               | 1.20%  | 3.99%         | 3.22% | 5.62%        | 5.27%        |         |
| Feb 2023     | 4.19%             | 0.83%                         | 5.45%                    | 5.02%                      | 0.43%               |        | 5.58%         | 3.34% | 5.42%        | 6.71%        |         |
| Jan 2023     | 4.74%             | 1.05%                         | 6.89%                    | 5.79%                      | 1.10%               |        | 7.40%         | 4.67% | 6.60%        | 8.52%        |         |
| 2023         | 4.82%             | 0.72%                         | 6.09%                    | 5.54%                      | 0.55%               | 3.84%  | 5.94%         | 4.58% | 6.12%        | 7.56%        | 3.57%   |
| Dec 2022     | 4.44%             | 0.91%                         | 6.16%                    | 5.34%                      | 0.81%               |        | 5.89%         | 3.56% | 7.15%        | 6.53%        |         |
| Nov 2022     | 4.41%             | 0.71%                         | 5.82%                    | 5.11%                      | 0.71%               |        | 5.03%         | 4.17% | 6.53%        | 6.25%        |         |
| Oct 2022     | 4.54%             | 0.92%                         | 6.15%                    | 5.45%                      | 0.70%               |        | 5.32%         | 3.85% | 7.08%        | 6.71%        |         |
| Sep 2022     | 4.07%             | 0.69%                         | 5.50%                    | 4.76%                      | 0.74%               |        | 4.68%         | 3.37% | 6.29%        | 6.11%        |         |
| Aug 2022     | 3.91%             | 0.70%                         | 5.61%                    | 4.61%                      | 1.00%               |        | 5.42%         | 3.16% | 6.50%        | 5.80%        |         |
| Jul 2022     | 4.53%             | 0.56%                         | 7.24%                    | 5.08%                      | 2.16%               |        | 7.04%         | 5.32% | 7.69%        | 7.70%        |         |
| Jun 2022     | 3.47%             | 0.95%                         | 5.78%                    | 4.42%                      | 1.36%               |        | 4.63%         | 3.24% | 7.66%        | 5.64%        |         |
| May 2022     | 3.29%             | 0.98%                         | 5.66%                    | 4.26%                      | 1.39%               |        | 4.78%         | 3.88% | 6.20%        | 6.54%        |         |
| Apr 2022     | 3.68%             | 1.19%                         | 9.50%                    | 4.87%                      | 4.63%               |        | 8.15%         | 6.42% | 10.71%       | 10.68%       |         |
| Mar 2022     | 4.07%             | 1.34%                         | 9.22%                    | 5.41%                      | 3.82%               |        | 7.05%         | 7.59% | 11.19%       | 8.99%        |         |
| Feb 2022     | 3.51%             | 1.15%                         | 7.75%                    | 4.66%                      | 3.09%               |        | 6.97%         | 5.59% | 8.41%        | 9.04%        |         |
| Jan 2022     | 3.84%             | 1.19%                         | 10.34%                   | 5.03%                      | 5.31%               |        | 9.26%         | 6.54% | 12.16%       | 10.43%       |         |
| 2022         | 3.98%             | 0.94%                         | 7.05%                    | 4.92%                      | 2.13%               |        | 6.19%         | 4.71% | 8.13%        | 7.48%        |         |
| Dec 2021     | 4.00%             | 0.96%                         | 7.53%                    | 4.95%                      | 2.58%               | #DIV/0 | 6.08%         | 3.62% | 10.20%       | 7.79%        |         |
| Nov 2021     | 4.27%             | 0.99%                         | 7.65%                    | 5.26%                      | 2.39%               | #DIV/0 | 5.43%         | 4.39% | 10.32%       | 7.55%        |         |
| Oct 2021     | 4.59%             | 0.74%                         | 6.45%                    | 5.33%                      | 1.13%               | #DIV/0 | 4.84%         | 3.58% | 8.10%        | 7.10%        |         |
| Sep 2021     | 3.98%             | 0.65%                         | 5.55%                    | 4.63%                      | 0.92%               | #DIV/0 | 4.21%         | 3.07% | 6.89%        | 6.73%        |         |
| Aug 2021     | 4.10%             | 0.53%                         | 5.28%                    | 4.64%                      | 0.64%               | #DIV/0 | 4.14%         | 2.46% | 6.04%        | 6.83%        |         |
| Jul 2021     | 3.68%             | 0.43%                         | 4.74%                    | 4.11%                      | 0.63%               | #DIV/0 | 3.52%         | 2.44% | 5.35%        | 6.35%        |         |
| Jun 2021     | 3.80%             | 0.64%                         | 5.07%                    | 4.44%                      | 0.63%               | #DIV/0 | 4.05%         | 2.73% | 5.65%        | 6.57%        |         |
| May 2021     | 3.54%             | 0.65%                         | 4.91%                    | 4.19%                      | 0.72%               | #DIV/0 | 2.88%         | 2.30% | 5.48%        | 6.31%        |         |
| Apr 2021     | 3.14%             | 0.51%                         | 4.55%                    | 3.65%                      | 0.90%               | #DIV/0 | 3.29%         | 1.69% | 5.14%        | 7.06%        |         |
| Mar 2021     | 3.15%             | 0.60%                         | 4.84%                    | 3.74%                      | 1.09%               | #DIV/0 | 4.19%         | 2.34% | 5.44%        | 6.07%        |         |
| Feb 2021     | 3.56%             | 0.45%                         | 6.91%                    | 4.01%                      | 2.90%               | #DIV/0 | 4.56%         | 3.54% | 6.73%        | 11.22%       |         |
| Jan 2021     | 3.62%             | 0.42%                         | 7.73%                    | 4.05%                      | 3.69%               | #DIV/0 | 5.72%         | 3.61% | 10.05%       | 8.67%        |         |
| 2021         | 3.81%             | 0.63%                         | 5.99%                    | 4.44%                      | 1.55%               | #DIV/0 | 4.57%         | 3.01% | 7.14%        | 7.41%        |         |