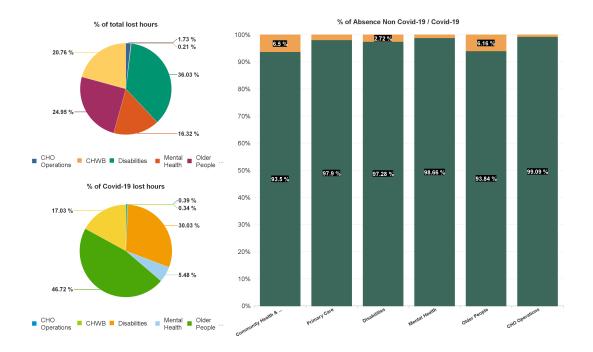

| Health Service Absence Rate<br>- by Care Group: Apr 2024 | Certified<br>absence | Self- certified<br>absence | Non Covid-19<br>absence | Covid-19<br>absence | Total absence<br>rate | % Non<br>Covid-19<br>absence | % Covid-19<br>absence |
|----------------------------------------------------------|----------------------|----------------------------|-------------------------|---------------------|-----------------------|------------------------------|-----------------------|
| CHO 3                                                    | 5.90%                | 0.49%                      | 6.38%                   | 0.21%               | 6.59%                 | 96.80%                       | 3.20%                 |
| Community Health & Wellbeing                             | 2.00%                | 0.00%                      | 2.00%                   | 0.14%               | 2.14%                 | 93.50%                       | 6.50%                 |
| Primary Care                                             | 6.17%                | 0.31%                      | 6.48%                   | 0.14%               | 6.62%                 | 97.90%                       | 2.10%                 |
| Disabilities                                             | 5.23%                | 0.51%                      | 5.74%                   | 0.16%               | 5.90%                 | 97.28%                       | 2.72%                 |
| Mental Health                                            | 6.04%                | 0.63%                      | 6.67%                   | 0.09%               | 6.76%                 | 98.66%                       | 1.34%                 |
| Older People                                             | 7.68%                | 0.50%                      | 8.18%                   | 0.54%               | 8.71%                 | 93.84%                       | 6.16%                 |
| CHO Operations                                           | 2.52%                | 0.61%                      | 3.13%                   | 0.03%               | 3.16%                 | 99.09%                       | 0.91%                 |
| Community Services                                       | 5.90%                | 0.49%                      | 6.38%                   | 0.21%               | 6.59%                 | 96.80%                       | 3.20%                 |

Total Absence Rate

| Health Service Absence Rate<br>- by Care Group : Apr 2024 | Certified<br>absence | Self-<br>certified<br>absence | Non<br>Covid-19<br>absence | Covid-19<br>absence | Total<br>absence<br>rate | Medical &<br>Dental | Nursing &<br>Midwifery | Health &<br>Social Care<br>Professionals | Management &<br>Administrative | General<br>Support | Patient &<br>Client Care |
|-----------------------------------------------------------|----------------------|-------------------------------|----------------------------|---------------------|--------------------------|---------------------|------------------------|------------------------------------------|--------------------------------|--------------------|--------------------------|
| CHO 3                                                     | 5.90%                | 0.49%                         | 6.38%                      | 0.21%               | 6.59%                    | 3.78%               | 6.95%                  | 5.22%                                    | 5.29%                          | 6.72%              | 7.67%                    |
| Community Health & Wellbeing                              | 2.00%                | 0.00%                         | 2.00%                      | 0.14%               | 2.14%                    |                     | 0.00%                  | 0.00%                                    | 1.81%                          |                    | 3.13%                    |
| Primary Care                                              | 6.17%                | 0.31%                         | 6.48%                      | 0.14%               | 6.62%                    | 3.71%               | 8.15%                  | 5.07%                                    | 6.27%                          | 6.53%              | 8.21%                    |
| Disabilities                                              | 5.23%                | 0.51%                         | 5.74%                      | 0.16%               | 5.90%                    | 0.00%               | 4.29%                  | 6.86%                                    | 3.00%                          | 7.18%              | 6.37%                    |
| Mental Health                                             | 6.04%                | 0.63%                         | 6.67%                      | 0.09%               | 6.76%                    | 4.31%               | 7.49%                  | 1.52%                                    | 7.17%                          | 4.98%              | 13.40%                   |
| Older People                                              | 7.68%                | 0.50%                         | 8.18%                      | 0.54%               | 8.71%                    | 0.87%               | 8.10%                  | 5.81%                                    | 7.22%                          | 9.57%              | 9.98%                    |
| CHO Operations                                            | 2.52%                | 0.61%                         | 3.13%                      | 0.03%               | 3.16%                    |                     | 0.00%                  | 1.05%                                    | 3.94%                          | 1.34%              |                          |
| Community Services                                        | 5.90%                | 0.49%                         | 6.38%                      | 0.21%               | 6.59%                    | 3.78%               | 6.95%                  | 5.22%                                    | 5.29%                          | 6.72%              | 7.67%                    |