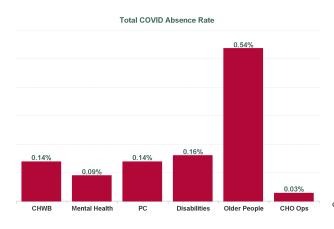

| Health Service Absence Rate<br>- by Care Group: Apr 2024 | Certified<br>absence | Self- certified<br>absence | Non Covid-19<br>absence | Covid-19<br>absence | Total absence<br>rate | % Non<br>Covid-19<br>absence | % Covid-19<br>absence |
|----------------------------------------------------------|----------------------|----------------------------|-------------------------|---------------------|-----------------------|------------------------------|-----------------------|
| CHO 3                                                    | 5.90%                | 0.49%                      | 6.38%                   | 0.21%               | 6.59%                 | 96.80%                       | 3.20%                 |
| Community Health & Wellbeing                             | 2.00%                | 0.00%                      | 2.00%                   | 0.14%               | 2.14%                 | 93.50%                       | 6.50%                 |
| Primary Care                                             | 6.17%                | 0.31%                      | 6.48%                   | 0.14%               | 6.62%                 | 97.90%                       | 2.10%                 |
| Disabilities                                             | 5.23%                | 0.51%                      | 5.74%                   | 0.16%               | 5.90%                 | 97.28%                       | 2.72%                 |
| Mental Health                                            | 6.04%                | 0.63%                      | 6.67%                   | 0.09%               | 6.76%                 | 98.66%                       | 1.34%                 |
| Older People                                             | 7.68%                | 0.50%                      | 8.18%                   | 0.54%               | 8.71%                 | 93.84%                       | 6.16%                 |
| CHO Operations                                           | 2.52%                | 0.61%                      | 3.13%                   | 0.03%               | 3.16%                 | 99.09%                       | 0.91%                 |
| Community Services                                       | 5.90%                | 0.49%                      | 6.38%                   | 0.21%               | 6.59%                 | 96.80%                       | 3.20%                 |