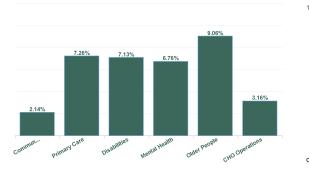

| Health Service Absence Rate -<br>by Admin : Apr 2024 | Certified<br>absence | Self-<br>certified<br>absence | Non<br>Covid-19<br>absence | Covid-19<br>absence | Total<br>absence<br>rate | Medical &<br>Dental | Nursing &<br>Midwifery | Health &<br>Social Care<br>Professionals | Management &<br>Administrative | General<br>Support | Patient &<br>Client Care |
|------------------------------------------------------|----------------------|-------------------------------|----------------------------|---------------------|--------------------------|---------------------|------------------------|------------------------------------------|--------------------------------|--------------------|--------------------------|
| Total                                                | 5.90%                | 0.49%                         | 6.38%                      | 0.21%               | 6.59%                    | 3.78%               | 6.95%                  | 5.22%                                    | 5.29%                          | 6.72%              | 7.67%                    |
| Community Health & Wellbeing                         | 2.00%                | 0.00%                         | 2.00%                      | 0.14%               | 2.14%                    |                     | 0.00%                  | 0.00%                                    | 1.81%                          |                    | 3.13%                    |
| Primary Care                                         | 6.65%                | 0.42%                         | 7.07%                      | 0.19%               | 7.26%                    | 3.71%               | 10.05%                 | 5.23%                                    | 7.41%                          | 5.64%              | 7.12%                    |
| Disabilities                                         | 6.30%                | 0.55%                         | 6.86%                      | 0.27%               | 7.13%                    |                     |                        | 8.94%                                    | 4.68%                          | 2.88%              | 9.64%                    |
| Mental Health                                        | 6.04%                | 0.63%                         | 6.67%                      | 0.09%               | 6.76%                    | 4.31%               | 7.49%                  | 1.52%                                    | 7.17%                          | 4.98%              | 13.40%                   |
| Older People                                         | 7.92%                | 0.55%                         | 8.47%                      | 0.59%               | 9.06%                    | 0.87%               | 8.58%                  | 5.81%                                    | 7.29%                          | 10.77%             | 10.25%                   |
| CHO Operations                                       | 2.52%                | 0.61%                         | 3.13%                      | 0.03%               | 3.16%                    |                     | 0.00%                  | 1.05%                                    | 3.94%                          | 1.34%              |                          |
| Health Service Executive                             | 6.53%                | 0.54%                         | 7.06%                      | 0.28%               | 7.34%                    | 3.79%               | 8.45%                  | 4.17%                                    | 6.09%                          | 6.62%              | 10.17%                   |
| Section 38 Voluntary Agencies                        | 5.12%                | 0.43%                         | 5.55%                      | 0.13%               | 5.67%                    | 0.00%               | 4.08%                  | 6.41%                                    | 2.30%                          | 6.86%              | 6.41%                    |