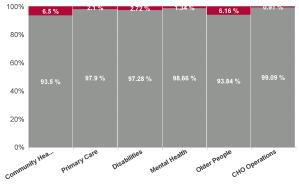

| Health Service Absence Rate<br>- by Care Group: Apr 2024 | Certified<br>absence | Self- certified<br>absence | Non Covid-19<br>absence | Covid-19<br>absence | Total absence<br>rate | % Non<br>Covid-19<br>absence | % Covid-19<br>absence |
|----------------------------------------------------------|----------------------|----------------------------|-------------------------|---------------------|-----------------------|------------------------------|-----------------------|
| CHO 3                                                    | 5.90%                | 0.49%                      | 6.38%                   | 0.21%               | 6.59%                 | 96.80%                       | 3.20%                 |
| Community Health & Wellbeing                             | 2.00%                | 0.00%                      | 2.00%                   | 0.14%               | 2.14%                 | 93.50%                       | 6.50%                 |
| Primary Care                                             | 6.17%                | 0.31%                      | 6.48%                   | 0.14%               | 6.62%                 | 97.90%                       | 2.10%                 |
| Disabilities                                             | 5.23%                | 0.51%                      | 5.74%                   | 0.16%               | 5.90%                 | 97.28%                       | 2.72%                 |
| Mental Health                                            | 6.04%                | 0.63%                      | 6.67%                   | 0.09%               | 6.76%                 | 98.66%                       | 1.34%                 |
| Older People                                             | 7.68%                | 0.50%                      | 8.18%                   | 0.54%               | 8.71%                 | 93.84%                       | 6.16%                 |
| CHO Operations                                           | 2.52%                | 0.61%                      | 3.13%                   | 0.03%               | 3.16%                 | 99.09%                       | 0.91%                 |
| Community Services                                       | 5.90%                | 0.49%                      | 6.38%                   | 0.21%               | 6.59%                 | 96.80%                       | 3.20%                 |