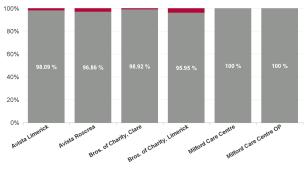

Total Absence Rate

Non Covid-19 & Covid-19 Absence

| Health Service Absence Rate -<br>by Care Group : Apr 2024 | Certified<br>absence | Self-<br>certified<br>absence | Non<br>Covid-19<br>absence | Covid-19<br>absence | Totai<br>absence<br>rate | Medical &<br>Dental | Nursing &<br>Midwifery | Health &<br>Social Care<br>Professionals | Management &<br>Administrative | General<br>Support | Patient &<br>Client Care |
|-----------------------------------------------------------|----------------------|-------------------------------|----------------------------|---------------------|--------------------------|---------------------|------------------------|------------------------------------------|--------------------------------|--------------------|--------------------------|
| Total                                                     | 5.12%                | 0.43%                         | 5.55%                      | 0.13%               | 5.67%                    | 0.00%               | 4.08%                  | 6.41%                                    | 2.30%                          | 6.86%              | 6.41%                    |
| Avista Limerick                                           | 4.69%                | 0.46%                         | 5.15%                      | 0.10%               | 5.25%                    |                     | 4.14%                  | 8.69%                                    | 3.30%                          | 7.19%              | 4.43%                    |
| Avista Roscrea                                            | 4.82%                | 0.55%                         | 5.37%                      | 0.17%               | 5.55%                    |                     | 3.59%                  | 4.75%                                    | 0.55%                          | 15.10%             | 6.00%                    |
| Bros. of Charity, Clare                                   | 4.96%                | 0.75%                         | 5.71%                      | 0.06%               | 5.77%                    | 0.00%               | 0.00%                  | 5.10%                                    | 1.90%                          |                    | 6.18%                    |
| Bros. of Charity, Limerick                                | 5.99%                | 0.32%                         | 6.31%                      | 0.27%               | 6.57%                    |                     | 4.93%                  | 6.81%                                    | 1.09%                          | 3.54%              | 7.41%                    |
| Milford Care Centre                                       | 4.80%                | 0.00%                         | 4.80%                      | 0.00%               | 4.80%                    |                     | 3.40%                  | 4.33%                                    | 2.67%                          | 6.88%              | 11.09%                   |
| Milford Care Centre OP                                    | 5.21%                | 0.00%                         | 5.21%                      | 0.00%               | 5.21%                    |                     | 3.68%                  |                                          | 0.00%                          | 0.00%              | 7.82%                    |
| Section 38 Voluntary Agencies                             | 5.12%                | 0.43%                         | 5.55%                      | 0.13%               | 5.67%                    | 0.00%               | 4.08%                  | 6.41%                                    | 2.30%                          | 6.86%              | 6.41%                    |