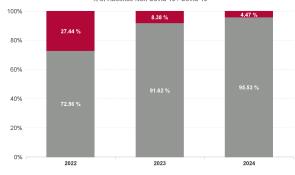

% of Absence Non Covid-19 / Covid-19

| fear / Month     | Certified<br>absence | Self-<br>certified<br>absence | Non<br>Covid-19<br>absence | Covid-19<br>absence | Total<br>absence<br>rate | Community<br>Health &<br>Wellbeing | Primary Care   | Disabilities | Mental Health   | Older People | CHO<br>Operations | Health Service<br>Executive | Primary Care | Disabilities   | Older People | Section 38<br>Voluntary<br>Agencies |
|------------------|----------------------|-------------------------------|----------------------------|---------------------|--------------------------|------------------------------------|----------------|--------------|-----------------|--------------|-------------------|-----------------------------|--------------|----------------|--------------|-------------------------------------|
| Apr 2024         | 5.90%                | 0.49%                         | 6.38%                      | 0.21%               | 6.59%                    | 2.14%                              | 7.26%          | 7.13%        | 6.76%           | 9.06%        | 3.16%             | 7.34%                       | 4.80%        | 5.82%          | 5.21%        | 5.67%                               |
| Mar 2024         | 5.94%                | 0.49%                         | 6.43%                      | 0.11%               | 6.54%                    | 3.58%                              | 7.63%          | 7.19%        | 6.30%           | 8.87%        | 3.62%             | 7.33%                       | 8.07%        | 5.13%          | 8.10%        | 5.57%                               |
| Feb 2024         | 6.13%                | 0.41%                         | 6.54%                      | 0.22%               | 6.77%                    | 4.23%                              | 6.91%          | 7.01%        | 6.41%           | 8.41%        | 3.63%             | 6.99%                       | 8.84%        | 5.27%          | 7.32%        | 6.56%                               |
| Jan 2024         | 6.04%                | 0.58%                         | 6.62%                      | 0.68%               | 7.30%                    | 8.49%                              | 7.18%          | 7.10%        | 7.74%           | 9.98%        | 6.57%             | 8.18%                       |              | 5.94%          |              | 5.94%                               |
| 2024             | 6.01%                | 0.49%                         | 6.49%                      | 0.30%               | 6.80%                    | 4.72%                              | 7.24%          | 7.11%        | 6.83%           | 9.10%        | 4.31%             | 7.48%                       | 8.01%        | 5.55%          | 6.81%        | 5.99%                               |
| Dec 2023         | 5.87%                | 0.56%                         | 6.43%                      | 0.56%               | 6.99%                    | 14.65%                             | 7.09%          | 8.08%        | 7.63%           | 9.94%        | 6.59%             | 8.30%                       |              | 5.07%          |              | 5.07%                               |
| Nov 2023         | 5.65%                | 0.49%                         | 6.14%                      | 0.46%               | 6.60%                    | 1.79%                              | 6.34%          | 6.73%        | 7.44%           | 9.16%        | 5.43%             | 7.41%                       |              | 5.35%          |              | 5.35%                               |
| Dct 2023         | 5.89%                | 0.48%                         | 6.37%                      | 0.54%               | 6.91%                    | 3.83%                              | 6.60%          | 7.55%        | 7.32%           | 9.50%        | 5.73%             | 7.67%                       |              | 5.76%          |              | 5.76%                               |
| Sep 2023         | 5.84%                | 0.44%                         | 6.28%                      | 1.06%               | 7.35%                    | 5.81%                              | 7.79%          | 9.04%        | 6.59%           | 10.48%       | 6.42%             | 8.25%                       |              | 6.00%          |              | 6.00%                               |
| Aug 2023         | 6.00%                | 0.44%                         | 6.45%                      | 0.84%               | 7.28%                    | 1.79%                              | 7.81%          | 6.32%        | 6.64%           | 10.54%       | 6.30%             | 8.13%                       |              | 6.03%          |              | 6.03%                               |
| lul 2023         | 5.54%                | 0.44%                         | 5.98%                      | 0.47%               | 6.45%                    | 1.81%                              | 5.65%          | 4.21%        | 6.07%           | 9.90%        | 4.98%             | 7.03%                       |              | 5.65%          |              | 5.65%                               |
| Jun 2023         | 5.11%                | 0.43%                         | 5.54%                      | 0.29%               | 5.83%                    | 4.86%                              | 4.79%          | 6.50%        | 4.51%           | 9.30%        | 5.02%             | 6.26%                       |              | 5.21%          |              | 5.21%                               |
| May 2023         | 5.37%                | 0.41%                         | 5.78%                      | 0.45%               | 6.23%                    | 1.94%                              | 5.05%          | 8.31%        | 5.54%           | 10.00%       | 4.24%             | 6.80%                       |              | 5.39%          |              | 5.39%                               |
| \pr 2023         | 5.58%                | 0.45%                         | 6.03%                      | 0.41%               | 6.43%                    | 1.81%                              | 5.65%          | 4.21%        | 6.07%           | 9.91%        | 4.98%             | 7.04%                       |              | 5.57%          |              | 5.57%                               |
| War 2023         | 5.32%                | 0.50%                         | 5.82%                      | 0.38%               | 6.20%                    | 0.34%                              | 5.32%          | 5.35%        | 6.51%           | 10.39%       | 3.59%             | 7.09%                       |              | 4.89%          |              | 4.89%                               |
| Feb 2023         | 5.14%                | 0.42%                         | 5.56%                      | 0.49%               | 6.05%                    | 7.42%                              | 5.80%          | 7.38%        | 5.08%           | 10.02%       | 3.85%             | 6.90%                       |              | 4.87%          |              | 4.87%                               |
| Jan 2023         | 6.24%                | 0.52%                         | 6.77%                      | 0.74%               | 7.51%                    | 6.40%                              | 6.69%          | 7.00%        | 7.15%           | 11.80%       | 6.12%             | 8.44%                       |              | 6.10%          |              | 6.10%                               |
| 2023             | 5.63%                | 0.47%                         | 6.10%                      | 0.56%               | 6.66%                    | 4.24%                              | 6.23%          | 6.80%        | 6.40%           | 10.08%       | 5.26%             | 7.45%                       |              | 5.49%          |              | 5.49%                               |
| Dec 2022         | 6.69%                | 0.67%                         | 7.36%                      | 1.03%               | 8.39%                    | 8.03%                              | 7.11%          | 5.83%        | 8.91%           | 12.52%       | 8.56%             | 9.54%                       |              | 6.79%          |              | 6.79%                               |
| Nov 2022         | 5.76%                | 0.55%                         | 6.31%                      | 0.70%               | 7.00%                    | 2.98%                              | 7.24%          | 5.04%        | 7.18%           | 10.56%       | 6.66%             | 8.10%                       |              | 5.38%          |              | 5.38%                               |
| Dct 2022         | 5.49%                | 0.51%                         | 6.00%                      | 0.91%               | 6.90%                    | 4.52%                              | 7.64%          | 8.07%        | 6.69%           | 9.84%        | 6.02%             | 7.97%                       |              | 5.35%          |              | 5.35%                               |
| Sep 2022         | 5.17%                | 0.47%                         | 5.64%                      | 0.59%               | 6.23%                    | 1.49%                              | 6.08%          | 6.72%        | 7.14%           | 8.67%        |                   | 7.19%                       |              | 4.84%          |              | 4.84%                               |
| Aug 2022         | 5.39%                | 0.40%                         | 5.79%                      | 0.73%               | 6.52%                    | 7.98%                              | 7.34%          | 6.01%        | 7.80%           | 8.73%        |                   | 7.89%                       |              | 4.58%          |              | 4.58%                               |
| Jul 2022         | 5.79%                | 0.34%                         | 6.13%                      | 2.34%               | 8.47%                    | 9.79%                              | 8.66%          | 5.97%        | 9,19%           | 10.85%       |                   | 9.47%                       |              | 7.12%          |              | 7.12%                               |
| Jun 2022         | 5.13%                | 0.48%                         | 5.60%                      | 1.87%               | 7.47%                    | 6.09%                              | 7.67%          | 6.14%        | 8.63%           | 10.55%       |                   | 8.77%                       |              | 5.60%          |              | 5.60%                               |
| May 2022         | 4.97%                | 0.43%                         | 5.40%                      | 1.18%               | 6.58%                    | 5.99%                              | 5.89%          | 5.05%        | 7.10%           | 9.59%        |                   | 7.37%                       |              | 5.39%          |              | 5.39%                               |
| Apr 2022         | 5.67%                | 0.37%                         | 6.04%                      | 3.06%               | 9.10%                    | 6.05%                              | 7.91%          | 5.75%        | 8.99%           | 12.25%       |                   | 9.52%                       |              | 8.49%          |              | 8.49%                               |
| War 2022         | 4.92%                | 0.44%                         | 5.36%                      | 4.73%               | 10.09%                   | 7.71%                              | 9.70%          | 10.50%       | 11.77%          | 12.81%       |                   | 11.31%                      |              | 8.33%          |              | 8.33%                               |
| Feb 2022         | 4.86%                | 0.44%                         | 5.25%                      | 3.28%               | 8.53%                    | 11.89%                             | 7.28%          | 7.88%        | 9.35%           | 12.81%       |                   | 9.08%                       |              | 7.75%          |              | 7.75%                               |
| an 2022          | 5.07%                | 0.35%                         | 5.37%                      | 5.96%               | 11.33%                   | 9.95%                              | 11.39%         | 10.83%       | 12.72%          | 13.96%       |                   | 12.58%                      |              | 9.52%          |              | 9.52%                               |
| 2022             | 5.40%                | 0.35%                         | 5.85%                      | 2.21%               | 8.06%                    | 6.57%                              | 7.85%          | 6.96%        | 8.80%           | 10.95%       | 7.04%             | 9.07%                       |              | 6.60%          |              | 6.60%                               |
| Dec 2021         | 5.52%                | 0.45%                         | 5.87%                      | 2.21%               | 8.65%                    | 3.10%                              | 8.51%          | 6.18%        | 9.26%           | 10.52%       | 1.04%             | 9.25%                       |              | 7.79%          |              | 7.79%                               |
| Vov 2021         | 5.26%                | 0.64%                         | 5.90%                      | 2.46%               | 8.36%                    | 1.32%                              | 7.74%          | 7.64%        | 7.58%           | 11.61%       |                   | 8.85%                       |              | 7.63%          |              | 7.63%                               |
| Det 2021         | 5.40%                | 0.53%                         | 5.92%                      | 1.57%               | 7.49%                    | 1.33%                              | 6.46%          | 8.05%        | 7.04%           | 11.68%       |                   | 8.39%                       |              | 6.26%          |              | 6.26%                               |
|                  | 5.60%                | 0.53%                         | 6.00%                      | 0.98%               | 6.99%                    | 1.33%                              | 6.45%          | 6.42%        | 8.29%           | 11.68%       |                   | 8.39%                       |              | 5.27%          |              | 5.27%                               |
| Sep 2021         | 5.24%                | 0.40%                         | 5.60%                      | 0.98%               | 6.32%                    | 2.82%                              | 6.45%<br>5.60% | 7.37%        | 7.17%           | 9.86%        |                   | 7.56%                       |              | 4.64%          |              | 4.64%                               |
| Aug 2021         | 4.97%                |                               |                            |                     |                          |                                    |                | 6.05%        | 7.17%           |              |                   |                             |              |                |              | 4.64%                               |
| ul 2021          |                      | 0.35%                         | 5.33%                      | 0.49%               | 5.82%                    | 1.54%                              | 5.12%          |              |                 | 9.60%        |                   | 7.24%                       |              | 3.94%          |              |                                     |
| Jun 2021         | 4.68%                | 0.40%                         | 5.09%                      | 0.54%               | 5.62%                    | 2.01%                              | 4.81%          | 4.08%        | 6.27%           | 8.74%        |                   | 6.44%                       |              | 4.49%          |              | 4.49%                               |
| day 2021         | 4.45%                | 0.33%                         | 4.77%                      | 0.58%               | 5.35%                    | 1.86%                              | 4.51%          | 3.70%        | 4.91%           | 8.15%        |                   | 5.75%                       |              | 4.78%          |              | 4.78%                               |
| Apr 2021         | 4.21%                | 0.27%                         | 4.49%                      | 0.58%               | 5.07%                    | 0.00%                              | 3.79%          | 4.51%        | 5.07%           | 9.15%        |                   | 5.91%                       |              | 3.87%          |              | 3.87%                               |
| /lar 2021        | 4.51%                | 0.32%                         | 4.83%                      | 0.67%               | 5.50%                    | 0.29%                              | 3.13%          | 4.82%        | 6.31%           | 9.70%        |                   | 6.26%                       |              | 4.45%          |              | 4.45%                               |
| eb 2021          | 4.87%                | 0.49%                         | 5.36%                      | 1.17%               | 6.53%                    | 3.94%                              | 4.07%          | 5.95%        | 6.69%           | 10.62%       |                   | 7.02%                       |              | 5.86%          |              | 5.86%                               |
| Jan 2021<br>2021 | 4.89%                | 0.21%                         | 5.10%                      | 3.93%               | 9.03%                    | 9.11%                              | 6.18%<br>5.57% | 7.03%        | 10.47%<br>7.19% | 10.98%       |                   | 9.13%                       |              | 8.90%<br>5.67% |              | 8.90%<br>5.67%                      |