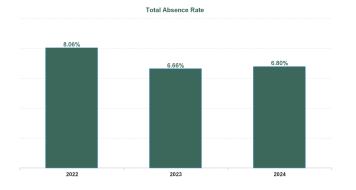

| Year /<br>Month | Certified<br>absence | Self-<br>certified<br>absence | Non<br>Covid-19<br>absence | Covid-19<br>absence | Total<br>absence<br>rate | Medical &<br>Dental | Nursing &<br>Midwifery | Health &<br>Social Care<br>Professionals | Management &<br>Administrative | General<br>Support | Patient &<br>Client Care |
|-----------------|----------------------|-------------------------------|----------------------------|---------------------|--------------------------|---------------------|------------------------|------------------------------------------|--------------------------------|--------------------|--------------------------|
| Apr 2024        | 5.90%                | 0.49%                         | 6.38%                      | 0.21%               | 6.59%                    | 3.78%               | 6.95%                  | 5.22%                                    | 5.29%                          | 6.72%              | 7.67%                    |
| Mar 2024        | 5.94%                | 0.49%                         | 6.43%                      | 0.11%               | 6.54%                    | 3.50%               | 7.20%                  | 5.34%                                    | 5.63%                          | 6.14%              | 7.18%                    |
| Feb 2024        | 6.13%                | 0.41%                         | 6.54%                      | 0.22%               | 6.77%                    | 2.95%               | 7.51%                  | 5.43%                                    | 6.06%                          | 6.54%              | 7.08%                    |
| Jan 2024        | 6.04%                | 0.58%                         | 6.62%                      | 0.68%               | 7.30%                    | 4.52%               | 8.13%                  | 5.49%                                    | 7.03%                          | 7.06%              | 7.90%                    |
| 2024            | 6.01%                | 0.49%                         | 6.49%                      | 0.30%               | 6.80%                    | 3.72%               | 7.45%                  | 5.37%                                    | 6.01%                          | 6.61%              | 7.46%                    |
| Dec 2023        | 5.87%                | 0.56%                         | 6.43%                      | 0.56%               | 6.99%                    | 3.88%               | 7.71%                  | 5.50%                                    | 6.52%                          | 6.78%              | 7.52%                    |
| Nov 2023        | 5.65%                | 0.49%                         | 6.14%                      | 0.46%               | 6.60%                    | 3.43%               | 8.49%                  | 4.81%                                    | 4.99%                          | 6.67%              | 6.88%                    |
| Oct 2023        | 5.89%                | 0.48%                         | 6.37%                      | 0.54%               | 6.91%                    | 3.57%               | 8.27%                  | 5.07%                                    | 5.79%                          | 7.04%              | 7.43%                    |
| Sep 2023        | 5.84%                | 0.44%                         | 6.28%                      | 1.06%               | 7.35%                    | 4.33%               | 8.58%                  | 5.26%                                    | 6.49%                          | 8.90%              | 7.76%                    |
| Aug 2023        | 6.00%                | 0.44%                         | 6.45%                      | 0.84%               | 7.28%                    | 4.76%               | 8.51%                  | 5.12%                                    | 6.31%                          | 8.83%              | 7.64%                    |
| Jul 2023        | 5.54%                | 0.44%                         | 5.98%                      | 0.47%               | 6.45%                    | 3.53%               | 8.09%                  | 4.24%                                    | 5.14%                          | 7.25%              | 6.74%                    |
| Jun 2023        | 5.11%                | 0.43%                         | 5.54%                      | 0.29%               | 5.83%                    | 3.73%               | 7.24%                  | 3.61%                                    | 4.19%                          | 8.45%              | 6.09%                    |
| May 2023        | 5.37%                | 0.41%                         | 5.78%                      | 0.45%               | 6.23%                    | 3.46%               | 7.94%                  | 3.94%                                    | 4.53%                          | 6.74%              | 6.78%                    |
| Apr 2023        | 5.58%                | 0.45%                         | 6.03%                      | 0.41%               | 6.43%                    | 3.53%               | 7.85%                  | 4.40%                                    | 5.61%                          | 6.13%              | 6.80%                    |
| Mar 2023        | 5.32%                | 0.50%                         | 5.82%                      | 0.38%               | 6.20%                    | 4.24%               | 6.53%                  | 5.19%                                    | 5.54%                          | 4.71%              | 7.07%                    |
| Feb 2023        | 5.14%                | 0.42%                         | 5.56%                      | 0.49%               | 6.05%                    | 2.52%               | 7.02%                  | 4.31%                                    | 5.59%                          | 4.62%              | 6.79%                    |
| Jan 2023        | 6.24%                | 0.52%                         | 6.77%                      | 0.74%               | 7.51%                    | 2.65%               | 8.58%                  | 6.45%                                    | 7.12%                          | 5.13%              | 8.10%                    |
| 2023            | 5.63%                | 0.47%                         | 6.10%                      | 0.56%               | 6.66%                    | 3.64%               | 7.91%                  | 4.83%                                    | 5.63%                          | 6.76%              | 7.14%                    |
| Dec 2022        | 6.69%                | 0.67%                         | 7.36%                      | 1.03%               | 8.39%                    | 3.73%               | 9.74%                  | 6.68%                                    | 7.49%                          | 6.53%              | 9.07%                    |
| Nov 2022        | 5.76%                | 0.55%                         | 6.31%                      | 0.70%               | 7.00%                    | 4.66%               | 8.08%                  | 5.34%                                    | 7.16%                          | 6.59%              | 7.17%                    |
| Oct 2022        | 5.49%                | 0.51%                         | 6.00%                      | 0.91%               | 6.90%                    | 3.52%               | 8.32%                  | 4.35%                                    | 7.18%                          | 6.34%              | 7.28%                    |
| Sep 2022        | 5.17%                | 0.47%                         | 5.64%                      | 0.59%               | 6.23%                    | 2.99%               | 7.94%                  | 3.91%                                    | 5.16%                          | 5.77%              | 6.74%                    |
| Aug 2022        | 5.39%                | 0.40%                         | 5.79%                      | 0.73%               | 6.52%                    | 3.24%               | 8.30%                  | 4.69%                                    | 6.51%                          | 4.58%              | 6.51%                    |
| Jul 2022        | 5.79%                | 0.34%                         | 6.13%                      | 2.34%               | 8.47%                    | 4.73%               | 9.95%                  | 6.80%                                    | 7.74%                          | 6.27%              | 8.90%                    |
| Jun 2022        | 5.13%                | 0.48%                         | 5.60%                      | 1.87%               | 7.47%                    | 5.97%               | 8.83%                  | 5.23%                                    | 6.14%                          | 7.04%              | 8.05%                    |
| May 2022        | 4.97%                | 0.43%                         | 5.40%                      | 1.18%               | 6.58%                    | 5.57%               | 7.76%                  | 3.92%                                    | 5.08%                          | 7.09%              | 7.38%                    |
| Apr 2022        | 5.67%                | 0.37%                         | 6.04%                      | 3.06%               | 9.10%                    | 7.84%               | 9.71%                  | 8.04%                                    | 6.47%                          | 9.26%              | 10.05%                   |
| Mar 2022        | 4.92%                | 0.44%                         | 5.36%                      | 4.73%               | 10.09%                   | 8.18%               | 11.41%                 | 8.19%                                    | 9.65%                          | 9.10%              | 10.34%                   |
| Feb 2022        | 4.86%                | 0.39%                         | 5.25%                      | 3.28%               | 8.53%                    | 8.80%               | 10.21%                 | 6.55%                                    | 7.03%                          | 6.48%              | 8.92%                    |
| Jan 2022        | 5.07%                | 0.30%                         | 5.37%                      | 5.96%               | 11.33%                   | 9.00%               | 13.14%                 | 10.12%                                   | 9.62%                          | 11.26%             | 11.15%                   |
| 2022            | 5.40%                | 0.45%                         | 5.85%                      | 2.21%               | 8.06%                    | 5.58%               | 9.46%                  | 6.12%                                    | 7.10%                          | 7.23%              | 8.48%                    |
| Dec 2021        | 5.52%                | 0.36%                         | 5.87%                      | 2.77%               | 8.65%                    | 4.87%               | 9.59%                  | 8.38%                                    | 7.10%                          | 6.43%              | 9.07%                    |
| Nov 2021        | 5.26%                | 0.64%                         | 5.90%                      | 2.46%               | 8.36%                    | 3.05%               | 10.00%                 | 6.77%                                    | 6.67%                          | 6.02%              | 9.15%                    |
| Oct 2021        | 5.40%                | 0.53%                         | 5.92%                      | 1.57%               | 7.49%                    | 3.66%               | 9.17%                  | 5.64%                                    | 5.88%                          | 7.11%              | 7.81%                    |
| Sep 2021        | 5.60%                | 0.40%                         | 6.00%                      | 0.98%               | 6.99%                    | 7.69%               | 8.48%                  | 4.57%                                    | 5.33%                          | 7.71%              | 7.24%                    |
| Aug 2021        | 5.24%                | 0.36%                         | 5.60%                      | 0.72%               | 6.32%                    | 6.20%               | 6.78%                  | 5.14%                                    | 4.69%                          | 5.10%              | 7.14%                    |
| Jul 2021        | 4.97%                | 0.35%                         | 5.33%                      | 0.49%               | 5.82%                    | 4.55%               | 7.02%                  | 4.47%                                    | 3.81%                          | 5.33%              | 6.21%                    |
| Jun 2021        | 4.68%                | 0.40%                         | 5.09%                      | 0.54%               | 5.62%                    | 1.83%               | 6.70%                  | 4.86%                                    | 4.37%                          | 5.90%              | 5.73%                    |
| May 2021        | 4.45%                | 0.33%                         | 4.77%                      | 0.58%               | 5.35%                    | 1.12%               | 5.77%                  | 4.25%                                    | 3.88%                          | 7.18%              | 6.00%                    |
| Apr 2021        | 4.21%                | 0.27%                         | 4.49%                      | 0.58%               | 5.07%                    | 2.29%               | 5.75%                  | 3.69%                                    | 3.35%                          | 6.93%              | 5.57%                    |
| Mar 2021        | 4.51%                | 0.32%                         | 4.83%                      | 0.67%               | 5.50%                    | 1.72%               | 6.77%                  | 4.35%                                    | 4.29%                          | 4.87%              | 5.76%                    |
| Feb 2021        | 4.87%                | 0.49%                         | 5.36%                      | 1.17%               | 6.53%                    | 2.20%               | 8.42%                  | 5.24%                                    | 3.38%                          | 6.87%              | 6.94%                    |
| Jan 2021        | 4.89%                | 0.21%                         | 5.10%                      | 3.93%               | 9.03%                    | 5.88%               | 11.30%                 | 7.66%                                    | 5.12%                          | 9.63%              | 9.08%                    |
| 2021            | 4.97%                | 0.39%                         | 5.36%                      | 1.39%               | 6.75%                    | 3.77%               | 7.99%                  | 5.43%                                    | 4.84%                          | 6.59%              | 7.16%                    |

| Year / Month | Certified<br>absence | Self-<br>certified<br>absence | Total<br>absence<br>rate | Non<br>Covid-19<br>absence | Covid-19<br>Absence | снwв   | Mental Health | PC     | Disabilities | Older People | CHO Ops |
|--------------|----------------------|-------------------------------|--------------------------|----------------------------|---------------------|--------|---------------|--------|--------------|--------------|---------|
| Apr 2024     | 5.90%                | 0.49%                         | 6.59%                    | 6.38%                      | 0.21%               | 2.14%  | 6.76%         | 6.62%  | 5.90%        | 8.71%        | 3.16%   |
| Mar 2024     | 5.94%                | 0.49%                         | 6.54%                    | 6.43%                      | 0.11%               | 3.58%  | 6.30%         | 7.74%  | 5.25%        | 8.80%        | 3.62%   |
| Feb 2024     | 6.13%                | 0.41%                         | 6.77%                    | 6.54%                      | 0.22%               | 4.23%  | 6.41%         | 8.03%  | 5.38%        | 8.32%        | 3.63%   |
| Jan 2024     | 6.04%                | 0.58%                         | 7.30%                    | 6.62%                      | 0.68%               | 8.49%  | 7.74%         | 7.18%  | 6.01%        | 9.98%        | 6.57%   |
| 2024         | 6.01%                | 0.49%                         | 6.80%                    | 6.49%                      | 0.30%               | 4.72%  | 6.83%         | 7.49%  | 5.64%        | 8.95%        | 4.31%   |
| Dec 2023     | 5.87%                | 0.56%                         | 6.99%                    | 6.43%                      | 0.56%               | 14.65% | 7.63%         | 7.09%  | 5.25%        | 9.94%        | 6.59%   |
| Nov 2023     | 5.65%                | 0.49%                         | 6.60%                    | 6.14%                      | 0.46%               | 1.79%  | 7.44%         | 6.34%  | 5.44%        | 9.16%        | 5.43%   |
| Oct 2023     | 5.89%                | 0.48%                         | 6.91%                    | 6.37%                      | 0.54%               | 3.83%  | 7.32%         | 6.60%  | 5.88%        | 9.50%        | 5.73%   |
| Sep 2023     | 5.84%                | 0.44%                         | 7.35%                    | 6.28%                      | 1.06%               | 5.81%  | 6.59%         | 7.79%  | 6.18%        | 10.48%       | 6.42%   |
| Aug 2023     | 6.00%                | 0.44%                         | 7.28%                    | 6.45%                      | 0.84%               | 1.79%  | 6.64%         | 7.81%  | 6.04%        | 10.54%       | 6.30%   |
| Jul 2023     | 5.54%                | 0.44%                         | 6.45%                    | 5.98%                      | 0.47%               | 1.81%  | 6.07%         | 5.65%  | 5.58%        | 9.90%        | 4.98%   |
| Jun 2023     | 5.11%                | 0.43%                         | 5.83%                    | 5.54%                      | 0.29%               | 4.86%  | 4.51%         | 4.79%  | 5.29%        | 9.30%        | 5.02%   |
| May 2023     | 5.37%                | 0.41%                         | 6.23%                    | 5.78%                      | 0.45%               | 1.94%  | 5.54%         | 5.05%  | 5.57%        | 10.00%       | 4.24%   |
| Apr 2023     | 5.58%                | 0.45%                         | 6.43%                    | 6.03%                      | 0.41%               | 1.81%  | 6.07%         | 5.65%  | 5.50%        | 9.91%        | 4.98%   |
| Mar 2023     | 5.32%                | 0.50%                         | 6.20%                    | 5.82%                      | 0.38%               | 0.34%  | 6.51%         | 5.32%  | 4.92%        | 10.39%       | 3.59%   |
| Feb 2023     | 5.14%                | 0.42%                         | 6.05%                    | 5.56%                      | 0.49%               | 7.42%  | 5.08%         | 5.80%  | 5.01%        | 10.02%       | 3.85%   |
| Jan 2023     | 6.24%                | 0.52%                         | 7.51%                    | 6.77%                      | 0.74%               | 6.40%  | 7.15%         | 6.69%  | 6.15%        | 11.80%       | 6.12%   |
| 2023         | 5.63%                | 0.47%                         | 6.66%                    | 6.10%                      | 0.56%               | 4.24%  | 6.40%         | 6.23%  | 5.57%        | 10.08%       | 5.26%   |
| Dec 2022     | 6.69%                | 0.67%                         | 8.39%                    | 7.36%                      | 1.03%               | 8.03%  | 8.91%         | 7.11%  | 6.74%        | 12.52%       | 8.56%   |
| Nov 2022     | 5.76%                | 0.55%                         | 7.00%                    | 6.31%                      | 0.70%               | 2.98%  | 7.18%         | 7.24%  | 5.36%        | 10.56%       | 6.66%   |
| Oct 2022     | 5.49%                | 0.51%                         | 6.90%                    | 6.00%                      | 0.91%               | 4.52%  | 6.69%         | 7.64%  | 5.51%        | 9.84%        | 6.02%   |
| Sep 2022     | 5.17%                | 0.47%                         | 6.23%                    | 5.64%                      | 0.59%               | 1.49%  | 7.14%         | 6.08%  | 4.95%        | 8.67%        |         |
| Aug 2022     | 5.39%                | 0.40%                         | 6.52%                    | 5.79%                      | 0.73%               | 7.98%  | 7.80%         | 7.34%  | 4.65%        | 8.73%        |         |
| Jul 2022     | 5.79%                | 0.34%                         | 8.47%                    | 6.13%                      | 2.34%               | 9.79%  | 9.19%         | 8.66%  | 7.06%        | 10.85%       |         |
| Jun 2022     | 5.13%                | 0.48%                         | 7.47%                    | 5.60%                      | 1.87%               | 6.09%  | 8.63%         | 7.67%  | 5.63%        | 10.55%       |         |
| May 2022     | 4.97%                | 0.43%                         | 6.58%                    | 5.40%                      | 1.18%               | 5.99%  | 7.10%         | 5.89%  | 5.37%        | 9.59%        |         |
| Apr 2022     | 5.67%                | 0.37%                         | 9.10%                    | 6.04%                      | 3.06%               | 6.05%  | 8.99%         | 7.91%  | 8.35%        | 12.25%       |         |
| Mar 2022     | 4.92%                | 0.44%                         | 10.09%                   | 5.36%                      | 4.73%               | 7.71%  | 11.77%        | 9.70%  | 8.45%        | 12.81%       |         |
| Feb 2022     | 4.86%                | 0.39%                         | 8.53%                    | 5.25%                      | 3.28%               | 11.89% | 9.35%         | 7.28%  | 7.75%        | 10.88%       |         |
| Jan 2022     | 5.07%                | 0.30%                         | 11.33%                   | 5.37%                      | 5.96%               | 9.95%  | 12.72%        | 11.39% | 9.58%        | 13.96%       |         |
| 2022         | 5.40%                | 0.45%                         | 8.06%                    | 5.85%                      | 2.21%               | 6.57%  | 8.80%         | 7.85%  | 6.62%        | 10.95%       | 7.04%   |
| Dec 2021     | 5.52%                | 0.36%                         | 8.65%                    | 5.87%                      | 2.77%               | 3.10%  | 9.26%         | 8.51%  | 7.69%        | 10.52%       |         |
| Nov 2021     | 5.26%                | 0.64%                         | 8.36%                    | 5.90%                      | 2.46%               | 1.32%  | 7.58%         | 7.74%  | 7.63%        | 11.61%       |         |
| Oct 2021     | 5.40%                | 0.53%                         | 7.49%                    | 5.92%                      | 1.57%               | 1.33%  | 7.04%         | 6.46%  | 6.37%        | 11.68%       |         |
| Sep 2021     | 5.60%                | 0.40%                         | 6.99%                    | 6.00%                      | 0.98%               | 1.29%  | 8.29%         | 6.45%  | 5.35%        | 10.39%       |         |
| Aug 2021     | 5.24%                | 0.36%                         | 6.32%                    | 5.60%                      | 0.72%               | 2.82%  | 7.17%         | 5.60%  | 4.80%        | 9.86%        |         |
| Jul 2021     | 4.97%                | 0.35%                         | 5.82%                    | 5.33%                      | 0.49%               | 1.54%  | 7.24%         | 5.12%  | 4.06%        | 9.60%        |         |
| Jun 2021     | 4.68%                | 0.40%                         | 5.62%                    | 5.09%                      | 0.54%               | 2.01%  | 6.27%         | 4.81%  | 4.47%        | 8.74%        |         |
| May 2021     | 4.45%                | 0.33%                         | 5.35%                    | 4.77%                      | 0.58%               | 1.86%  | 4.91%         | 4.51%  | 4.71%        | 8.15%        |         |
| Apr 2021     | 4.21%                | 0.27%                         | 5.07%                    | 4.49%                      | 0.58%               | 0.00%  | 5.07%         | 3.79%  | 3.91%        | 9.15%        |         |
| Mar 2021     | 4.51%                | 0.32%                         | 5.50%                    | 4.83%                      | 0.67%               | 0.29%  | 6.31%         | 3.13%  | 4.47%        | 9.70%        |         |
| Feb 2021     | 4.87%                | 0.49%                         | 6.53%                    | 5.36%                      | 1.17%               | 3.94%  | 6.69%         | 4.07%  | 5.86%        | 10.62%       |         |
| Jan 2021     | 4.89%                | 0.21%                         | 9.03%                    | 5.10%                      | 3.93%               | 9.11%  | 10.47%        | 6.18%  | 8.79%        | 10.98%       |         |
| 2021         | 4.97%                | 0.39%                         | 6.75%                    | 5.36%                      | 1.39%               | 2.22%  | 7.19%         | 5.57%  | 5.69%        | 10.10%       |         |