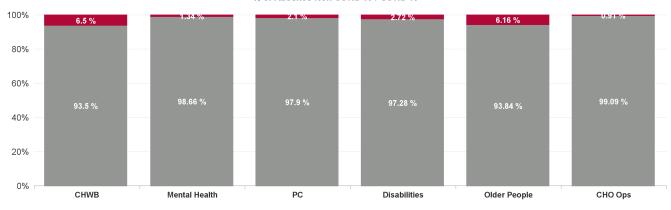

| Health Service Absence Rate<br>- by Care Group: Apr 2024 | Certified<br>absence | Self- certified<br>absence | Non Covid-19<br>absence | Covid-19<br>absence | Total absence<br>rate | % Non<br>Covid-19<br>absence | % Covid-19<br>absence |
|----------------------------------------------------------|----------------------|----------------------------|-------------------------|---------------------|-----------------------|------------------------------|-----------------------|
| CHO 3                                                    | 5.90%                | 0.49%                      | 6.38%                   | 0.21%               | 6.59%                 | 96.80%                       | 3.20%                 |
| Community Health & Wellbeing                             | 2.00%                | 0.00%                      | 2.00%                   | 0.14%               | 2.14%                 | 93.50%                       | 6.50%                 |
| Primary Care                                             | 6.17%                | 0.31%                      | 6.48%                   | 0.14%               | 6.62%                 | 97.90%                       | 2.10%                 |
| Disabilities                                             | 5.23%                | 0.51%                      | 5.74%                   | 0.16%               | 5.90%                 | 97.28%                       | 2.72%                 |
| Mental Health                                            | 6.04%                | 0.63%                      | 6.67%                   | 0.09%               | 6.76%                 | 98.66%                       | 1.34%                 |
| Older People                                             | 7.68%                | 0.50%                      | 8.18%                   | 0.54%               | 8.71%                 | 93.84%                       | 6.16%                 |
| CHO Operations                                           | 2.52%                | 0.61%                      | 3.13%                   | 0.03%               | 3.16%                 | 99.09%                       | 0.91%                 |
| Community Services                                       | 5.90%                | 0.49%                      | 6.38%                   | 0.21%               | 6.59%                 | 96.80%                       | 3.20%                 |