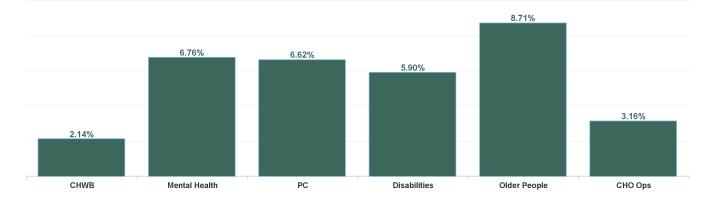

| Health Service Absence Rate<br>- by Care Group: Apr 2024 | Certified<br>absence | Self- certified<br>absence | Non Covid-19<br>absence | Covid-19<br>absence | Total absence<br>rate | % Non<br>Covid-19<br>absence | % Covid-19<br>absence |
|----------------------------------------------------------|----------------------|----------------------------|-------------------------|---------------------|-----------------------|------------------------------|-----------------------|
| CHO 3                                                    | 5.90%                | 0.49%                      | 6.38%                   | 0.21%               | 6.59%                 | 96.80%                       | 3.20%                 |
| Community Health & Wellbeing                             | 2.00%                | 0.00%                      | 2.00%                   | 0.14%               | 2.14%                 | 93.50%                       | 6.50%                 |
| Primary Care                                             | 6.17%                | 0.31%                      | 6.48%                   | 0.14%               | 6.62%                 | 97.90%                       | 2.10%                 |
| Disabilities                                             | 5.23%                | 0.51%                      | 5.74%                   | 0.16%               | 5.90%                 | 97.28%                       | 2.72%                 |
| Mental Health                                            | 6.04%                | 0.63%                      | 6.67%                   | 0.09%               | 6.76%                 | 98.66%                       | 1.34%                 |
| Older People                                             | 7.68%                | 0.50%                      | 8.18%                   | 0.54%               | 8.71%                 | 93.84%                       | 6.16%                 |
| CHO Operations                                           | 2.52%                | 0.61%                      | 3.13%                   | 0.03%               | 3.16%                 | 99.09%                       | 0.91%                 |
| Community Services                                       | 5.90%                | 0.49%                      | 6.38%                   | 0.21%               | 6.59%                 | 96.80%                       | 3.20%                 |