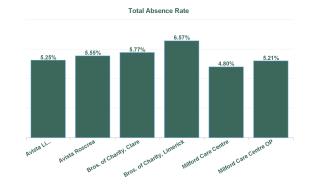

Total Absence Rate

Non Covid-19 & Covid-19 Absence

| Health Service Absence Rate -<br>by Care Group : Apr 2024 | Certified<br>absence | Self-<br>certified<br>absence | Non<br>Covid-19<br>absence | Covid-19<br>absence | Totai<br>absence<br>rate | Medical &<br>Dental | Nursing &<br>Midwifery | Health &<br>Social Care<br>Professionals | Management &<br>Administrative | General<br>Support | Patient &<br>Client Care |
|-----------------------------------------------------------|----------------------|-------------------------------|----------------------------|---------------------|--------------------------|---------------------|------------------------|------------------------------------------|--------------------------------|--------------------|--------------------------|
| Total                                                     | 5.12%                | 0.43%                         | 5.55%                      | 0.13%               | 5.67%                    | 0.00%               | 4.08%                  | 6.41%                                    | 2.30%                          | 6.86%              | 6.41%                    |
| Avista Limerick                                           | 4.69%                | 0.46%                         | 5.15%                      | 0.10%               | 5.25%                    |                     | 4.14%                  | 8.69%                                    | 3.30%                          | 7.19%              | 4.43%                    |
| Avista Roscrea                                            | 4.82%                | 0.55%                         | 5.37%                      | 0.17%               | 5.55%                    |                     | 3.59%                  | 4.75%                                    | 0.55%                          | 15.10%             | 6.00%                    |
| Bros. of Charity, Clare                                   | 4.96%                | 0.75%                         | 5.71%                      | 0.06%               | 5.77%                    | 0.00%               | 0.00%                  | 5.10%                                    | 1.90%                          |                    | 6.18%                    |
| Bros. of Charity, Limerick                                | 5.99%                | 0.32%                         | 6.31%                      | 0.27%               | 6.57%                    |                     | 4.93%                  | 6.81%                                    | 1.09%                          | 3.54%              | 7.41%                    |
| Milford Care Centre                                       | 4.80%                | 0.00%                         | 4.80%                      | 0.00%               | 4.80%                    |                     | 3.40%                  | 4.33%                                    | 2.67%                          | 6.88%              | 11.09%                   |
| Milford Care Centre OP                                    | 5.21%                | 0.00%                         | 5.21%                      | 0.00%               | 5.21%                    |                     | 3.68%                  |                                          | 0.00%                          | 0.00%              | 7.82%                    |
| Section 38 Voluntary Agencies                             | 5.12%                | 0.43%                         | 5.55%                      | 0.13%               | 5.67%                    | 0.00%               | 4.08%                  | 6.41%                                    | 2.30%                          | 6.86%              | 6.41%                    |