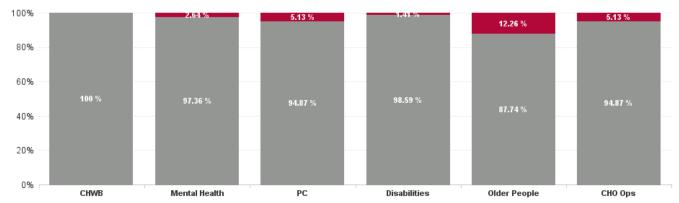

| Health Service Absence Rate<br>- by Care Group: Oct 2024 | Certified<br>absence | Self- certified<br>absence | Non Covid-19<br>absence | Covid-19<br>absence | Total absence<br>rate | % Non<br>Covid-19<br>absence | % Covid-19<br>absence |
|----------------------------------------------------------|----------------------|----------------------------|-------------------------|---------------------|-----------------------|------------------------------|-----------------------|
| CHO 2                                                    | 5.77%                | 0.51%                      | 6.28%                   | 0.34%               | 6.62%                 | 94.92%                       | 5.08%                 |
| Community Health & Wellbeing                             | 0.50%                | 0.17%                      | 0.66%                   | 0.00%               | 0.66%                 | 100.00%                      | 0.00%                 |
| Primary Care                                             | 4.25%                | 0.42%                      | 4.67%                   | 0.25%               | 4.92%                 | 94.87%                       | 5.13%                 |
| Disabilities                                             | 5.63%                | 0.47%                      | 6.10%                   | 0.09%               | 6.19%                 | 98.59%                       | 1.41%                 |
| Mental Health                                            | 6.35%                | 0.49%                      | 6.84%                   | 0.19%               | 7.03%                 | 97.36%                       | 2.64%                 |
| Older People                                             | 7.44%                | 0.73%                      | 8.17%                   | 1.14%               | 9.31%                 | 87.74%                       | 12.26%                |
| CHO Operations                                           | 4.53%                | 0.40%                      | 4.93%                   | 0.27%               | 5.20%                 | 94.87%                       | 5.13%                 |
| Community Services                                       | 5.77%                | 0.51%                      | 6.28%                   | 0.34%               | 6.62%                 | 94.92%                       | 5.08%                 |