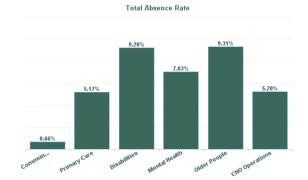

## Total Absence Rate

| Health Service Absence Rate<br>- by Care Group: Oct 2024 | Certified<br>absence | Self- certified<br>absence | Non Covid-19<br>absence | Covid-19<br>absence | Total absence<br>rate | % Non<br>Covid-19<br>absence | % Covid-19<br>absence |
|----------------------------------------------------------|----------------------|----------------------------|-------------------------|---------------------|-----------------------|------------------------------|-----------------------|
| CHO 2                                                    | 5.77%                | 0.51%                      | 6.28%                   | 0.34%               | 6.62%                 | 94.92%                       | 5.08%                 |
| Community Health & Wellbeing                             | 0.50%                | 0.17%                      | 0.66%                   | 0.00%               | 0.66%                 | 100.00%                      | 0.00%                 |
| Primary Care                                             | 4.25%                | 0.42%                      | 4.67%                   | 0.25%               | 4.92%                 | 94.87%                       | 5.13%                 |
| Disabilities                                             | 5.63%                | 0.47%                      | 6.10%                   | 0.09%               | 6.19%                 | 98.59%                       | 1.41%                 |
| Mental Health                                            | 6.35%                | 0.49%                      | 6.84%                   | 0.19%               | 7.03%                 | 97.36%                       | 2.64%                 |
| Older People                                             | 7.44%                | 0.73%                      | 8.17%                   | 1.14%               | 9.31%                 | 87.74%                       | 12.26%                |
| CHO Operations                                           | 4.53%                | 0.40%                      | 4.93%                   | 0.27%               | 5.20%                 | 94.87%                       | 5.13%                 |
| Community Services                                       | 5.77%                | 0.51%                      | 6.28%                   | 0.34%               | 6.62%                 | 94.92%                       | 5.08%                 |