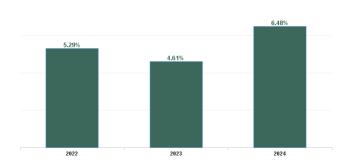

## Total Absence Rate

| Year /<br>Month | Certified<br>absence | Self-<br>certified<br>absence | Non<br>Covid-19<br>absence | Covid-19<br>absence | Total<br>absence<br>rate | Medical &<br>Dental | Nursing &<br>Midwifery | Health &<br>Social Care<br>Professionals | Management &<br>Administrative | General<br>Support | Patient &<br>Client Care |
|-----------------|----------------------|-------------------------------|----------------------------|---------------------|--------------------------|---------------------|------------------------|------------------------------------------|--------------------------------|--------------------|--------------------------|
| Oct 2024        | 5.77%                | 0.51%                         | 6.28%                      | 0.34%               | 6.62%                    | 3.27%               | 7.54%                  | 5.09%                                    | 5.14%                          | 6.21%              | 7.71%                    |
| Sep 2024        | 5.59%                | 0.47%                         | 6.06%                      | 0.55%               | 6.61%                    | 3.13%               | 7.86%                  | 4.85%                                    | 5.71%                          | 5.87%              | 7.43%                    |
| Aug 2024        | 6.09%                | 0.44%                         | 6.53%                      | 0.79%               | 7.32%                    | 3.71%               | 8.13%                  | 5.88%                                    | 6.95%                          | 6.70%              | 8.10%                    |
| Jul 2024        | 6.12%                | 0.47%                         | 6.59%                      | 1.02%               | 7.61%                    | 2.75%               | 8.63%                  | 6.64%                                    | 7.01%                          | 6.59%              | 8.32%                    |
| Jun 2024        | 5.59%                | 0.44%                         | 6.04%                      | 0.73%               | 6.77%                    | 3.38%               | 7.33%                  | 6.48%                                    | 5.87%                          | 5.44%              | 7.37%                    |
| May 2024        | 5.22%                | 0.30%                         | 5.52%                      | 0.21%               | 5.73%                    | 2.54%               | 6.42%                  | 4.83%                                    | 4.71%                          | 4.53%              | 6.50%                    |
| Apr 2024        | 5.62%                | 0.38%                         | 6.01%                      | 0.22%               | 6.23%                    | 2.34%               | 6.99%                  | 5.06%                                    | 4.61%                          | 4.50%              | 7.63%                    |
| Mar 2024        | 5.13%                | 0.35%                         | 5.48%                      | 0.24%               | 5.72%                    | 1.21%               | 6.13%                  | 4.63%                                    | 4.69%                          | 4.59%              | 7.14%                    |
| Feb 2024        | 4.91%                | 0.31%                         | 5.21%                      | 0.39%               | 5.60%                    | 2.93%               | 5.70%                  | 4.73%                                    | 4.50%                          | 3.11%              | 7.13%                    |
| Jan 2024        | 5.53%                | 0.43%                         | 5.96%                      | 0.70%               | 6.67%                    | 5.19%               | 6.63%                  | 5.56%                                    | 6.71%                          | 4.24%              | 7.70%                    |
| 2024            | 5.56%                | 0.41%                         | 5.97%                      | 0.51%               | 6.48%                    | 2.94%               | 7.13%                  | 5.35%                                    | 5.58%                          | 5.18%              | 7.50%                    |
| Dec 2023        | 5.48%                | 0.40%                         | 5.89%                      | 0.58%               | 6.46%                    | 2.89%               | 7.08%                  | 5.74%                                    | 5.44%                          | 2.21%              | 7.76%                    |
| Nov 2023        | 4.94%                | 0.41%                         | 5.35%                      | 0.39%               | 5.74%                    | 2.29%               | 6.23%                  | 5.19%                                    | 4.31%                          | 2.46%              | 7.12%                    |
| Oct 2023        | 3.85%                | 0.32%                         | 4.17%                      | 0.36%               | 4.53%                    | 1.47%               | 4.39%                  | 4.66%                                    | 3.41%                          | 4.04%              | 5.39%                    |
| Sep 2023        | 3.73%                | 0.22%                         | 3.95%                      | 0.68%               | 4.63%                    | 1.20%               | 4.77%                  | 4.17%                                    | 3.79%                          | 2.92%              | 5.81%                    |
| Aug 2023        | 3.59%                | 0.18%                         | 3.77%                      | 0.57%               | 4.34%                    | 0.52%               | 4.49%                  | 3.50%                                    | 3.11%                          | 3.72%              | 5.87%                    |
| Jul 2023        | 3.46%                | 0.23%                         | 3.69%                      | 0.38%               | 4.06%                    | 0.97%               | 3.88%                  | 3.28%                                    | 3.96%                          | 3.46%              | 5.15%                    |
| Jun 2023        | 3.79%                | 0.22%                         | 4.01%                      | 0.21%               | 4.23%                    | 0.41%               | 3.93%                  | 3.44%                                    | 3.27%                          | 3.21%              | 5.99%                    |
| May 2023        | 3.51%                | 0.20%                         | 3.71%                      | 0.21%               | 3.92%                    | 0.83%               | 3.53%                  | 3.57%                                    | 3.20%                          | 3.58%              | 5.12%                    |
| Apr 2023        | 3.62%                | 0.26%                         | 3.88%                      | 0.38%               | 4.26%                    | 0.96%               | 4.15%                  | 3.64%                                    | 3.97%                          | 3.59%              | 5.32%                    |
| Mar 2023        | 3.54%                | 0.18%                         | 3.72%                      | 0.32%               | 4.04%                    | 0.74%               | 4.05%                  | 3.59%                                    | 3.48%                          | 4.31%              | 4.89%                    |
| Feb 2023        | 3.58%                | 0.23%                         | 3.81%                      | 0.32%               | 4.13%                    | 1.49%               | 4.72%                  | 3.49%                                    | 3.98%                          | 2.85%              | 4.51%                    |
| Jan 2023        | 4.23%                | 0.33%                         | 4.55%                      | 0.65%               | 5.21%                    | 2.93%               | 5.31%                  | 4.15%                                    | 4.27%                          | 3.66%              | 6.42%                    |
| 2023            | 3.93%                | 0.26%                         | 4.19%                      | 0.42%               | 4.61%                    | 1.30%               | 4.68%                  | 4.04%                                    | 3.81%                          | 3.36%              | 5.76%                    |
| Dec 2022        | 3.76%                | 0.32%                         | 4.08%                      | 0.63%               | 4.71%                    | 0.33%               | 4.97%                  | 4.70%                                    | 4.21%                          | 3.69%              | 5.41%                    |
| Nov 2022        | 3.35%                | 0.28%                         | 3.63%                      | 0.44%               | 4.07%                    | 0.61%               | 3.82%                  | 3.94%                                    | 2.70%                          | 2.91%              | 5.56%                    |
| Oct 2022        | 4.12%                | 0.28%                         | 4.39%                      | 0.52%               | 4.91%                    | 1.13%               | 4.89%                  | 5.06%                                    | 3.35%                          | 2.88%              | 6.07%                    |
| Sep 2022        | 3.31%                | 0.19%                         | 3.51%                      | 0.51%               | 4.02%                    | 0.20%               | 3.96%                  | 3.92%                                    | 2.74%                          | 2.80%              | 5.37%                    |
| Aug 2022        | 3.70%                | 0.20%                         | 3.90%                      | 0.69%               | 4.59%                    | 0.26%               | 4.85%                  | 4.53%                                    | 3.55%                          | 3.52%              | 5.57%                    |
| Jul 2022        | 3.83%                | 0.18%                         | 4.00%                      | 1.40%               | 5.40%                    | 0.47%               | 5.18%                  | 5.01%                                    | 5.03%                          | 4.45%              | 6.45%                    |
| Jun 2022        | 3.56%                | 0.18%                         | 3.74%                      | 1.67%               | 5.41%                    | 0.73%               | 5.47%                  | 5.66%                                    | 4.29%                          | 4.09%              | 6.43%                    |
| May 2022        | 3.55%                | 0.16%                         | 3.71%                      | 0.66%               | 4.37%                    | 0.89%               | 4.66%                  | 4.42%                                    | 3.62%                          | 2.14%              | 5.04%                    |
| Apr 2022        | 3.44%                | 0.16%                         | 3.61%                      | 1.93%               | 5.54%                    | 1.16%               | 6.54%                  | 5.07%                                    | 3.52%                          | 2.92%              | 6.52%                    |
| Mar 2022        | 3.50%                | 0.19%                         | 3.70%                      | 3.28%               | 6.98%                    | 2.59%               | 8.60%                  | 7.08%                                    | 4.73%                          | 4.02%              | 7.14%                    |
| Feb 2022        | 3.33%                | 0.19%                         | 3.52%                      | 1.90%               | 5.42%                    | 2.12%               | 6.47%                  | 5.45%                                    | 3.35%                          | 3.05%              | 5.97%                    |
| Jan 2022        | 3.78%                | 0.16%                         | 3.94%                      | 4.45%               | 8.39%                    | 5.37%               | 9.36%                  | 7.22%                                    | 5.64%                          | 3.37%              | 10.00%                   |
| 2022            | 3.60%                | 0.21%                         | 3.81%                      | 1.48%               | 5.29%                    | 1.14%               | 5.72%                  | 5.14%                                    | 3.87%                          | 3.30%              | 6.27%                    |
| Dec 2021        | 3.52%                | 0.15%                         | 3.67%                      | 2.07%               | 5.74%                    | 2.37%               | 7.19%                  | 4.62%                                    | 3.35%                          | 2.58%              | 6.75%                    |
| Nov 2021        | 3.36%                | 0.28%                         | 3.64%                      | 1.58%               | 5.21%                    | 1.72%               | 6.26%                  | 5.38%                                    | 3.50%                          | 2.96%              | 5.63%                    |
| Oct 2021        | 3.48%                | 0.20%                         | 3.68%                      | 0.85%               | 4.53%                    | 2.64%               | 5.37%                  | 3.98%                                    | 3.11%                          | 4.07%              | 4.89%                    |
| Sep 2021        | 2.91%                | 0.15%                         | 3.05%                      | 0.62%               | 3.68%                    | 3.69%               | 4.80%                  | 3.25%                                    | 2.56%                          | 2.56%              | 3.40%                    |
| Aug 2021        | 3.31%                | 0.13%                         | 3.44%                      | 0.91%               | 4.36%                    | 2.67%               | 5.87%                  | 3.36%                                    | 2.22%                          | 3.67%              | 4.54%                    |
| Jul 2021        | 3.01%                | 0.14%                         | 3.15%                      | 0.48%               | 3.63%                    | 1.58%               | 4.03%                  | 3.02%                                    | 2.32%                          | 4.13%              | 4.24%                    |
| Jun 2021        | 2.78%                | 0.15%                         | 2.93%                      | 0.28%               | 3.22%                    | 1.72%               | 3.10%                  | 3.01%                                    | 2.16%                          | 2.62%              | 4.03%                    |
| May 2021        | 2.17%                | 0.05%                         | 2.22%                      | 0.36%               | 2.57%                    | 2.00%               | 2.06%                  | 2.53%                                    | 2.11%                          | 1.79%              | 3.44%                    |
| Apr 2021        | 2.78%                | 0.11%                         | 2.90%                      | 0.46%               | 3.36%                    | 1.70%               | 3.45%                  | 2.62%                                    | 2.66%                          | 1.62%              | 4.37%                    |
| Mar 2021        | 2.99%                | 0.18%                         | 3.17%                      | 0.94%               | 4.11%                    | 1.44%               | 4.41%                  | 3.20%                                    | 2.63%                          | 1.31%              | 5.61%                    |
| Feb 2021        | 3.67%                | 0.31%                         | 3.98%                      | 2.33%               | 6.30%                    | 0.92%               | 6.93%                  | 4.29%                                    | 2.65%                          | 4.10%              | 9.05%                    |
| Jan 2021        | 3.72%                | 0.15%                         | 3.87%                      | 3.92%               | 7.79%                    | 2.83%               | 8.94%                  | 5.48%                                    | 4.21%                          | 7.24%              | 9.47%                    |
| 2021            | 3.14%                | 0.17%                         | 3.31%                      | 1.19%               | 4.49%                    | 2.09%               | 5.16%                  | 3.73%                                    | 2.79%                          | 3.21%              | 5.38%                    |