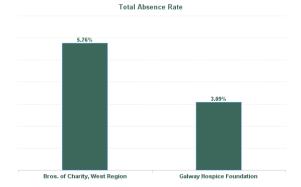

## Total Absence Rate

| Health Service Absence Rate -<br>by Care Group : Oct 2024 | Certified<br>absence | Self-<br>certified<br>absence | Non<br>Covid-19<br>absence | Covid-19<br>absence | Total<br>absence<br>rate | Medical &<br>Dental | Nursing &<br>Midwifery | Health &<br>Social Care<br>Professionals | Management &<br>Administrative | General<br>Support | Patient &<br>Client Care |
|-----------------------------------------------------------|----------------------|-------------------------------|----------------------------|---------------------|--------------------------|---------------------|------------------------|------------------------------------------|--------------------------------|--------------------|--------------------------|
| Total                                                     | 5.05%                | 0.45%                         | 5.51%                      | 0.06%               | 5.57%                    | 0.00%               | 5.29%                  | 3.99%                                    | 3.70%                          | 8.84%              | 6.42%                    |
| Bros. of Charity, West Region                             | 5.23%                | 0.46%                         | 5.69%                      | 0.07%               | 5.76%                    | 0.00%               | 5.73%                  | 4.16%                                    | 3.37%                          | 10.00%             | 6.49%                    |
| Galway Hospice Foundation                                 | 2.71%                | 0.38%                         | 3.09%                      | 0.00%               | 3.09%                    | 0.00%               | 3.58%                  | 0.15%                                    | 5.47%                          | 1.52%              | 3.53%                    |
| Section 38 Voluntary Agencies                             | 5.05%                | 0.45%                         | 5.51%                      | 0.06%               | 5.57%                    | 0.00%               | 5.29%                  | 3.99%                                    | 3.70%                          | 8.84%              | 6.42%                    |