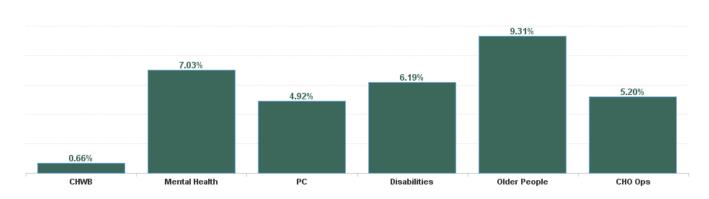

| Health Service Absence Rate<br>- by Care Group: Oct 2024 | Certified<br>absence | Self- certified<br>absence | Non Covid-19<br>absence | Covid-19<br>absence | Total absence<br>rate | % Non<br>Covid-19<br>absence | % Covid-19<br>absence |
|----------------------------------------------------------|----------------------|----------------------------|-------------------------|---------------------|-----------------------|------------------------------|-----------------------|
| CHO 2                                                    | 5.77%                | 0.51%                      | 6.28%                   | 0.34%               | 6.62%                 | 94.92%                       | 5.08%                 |
| Community Health & Wellbeing                             | 0.50%                | 0.17%                      | 0.66%                   | 0.00%               | 0.66%                 | 100.00%                      | 0.00%                 |
| Primary Care                                             | 4.25%                | 0.42%                      | 4.67%                   | 0.25%               | 4.92%                 | 94.87%                       | 5.13%                 |
| Disabilities                                             | 5.63%                | 0.47%                      | 6.10%                   | 0.09%               | 6.19%                 | 98.59%                       | 1.41%                 |
| Mental Health                                            | 6.35%                | 0.49%                      | 6.84%                   | 0.19%               | 7.03%                 | 97.36%                       | 2.64%                 |
| Older People                                             | 7.44%                | 0.73%                      | 8.17%                   | 1.14%               | 9.31%                 | 87.74%                       | 12.26%                |
| CHO Operations                                           | 4.53%                | 0.40%                      | 4.93%                   | 0.27%               | 5.20%                 | 94.87%                       | 5.13%                 |
| Community Services                                       | 5.77%                | 0.51%                      | 6.28%                   | 0.34%               | 6.62%                 | 94.92%                       | 5.08%                 |