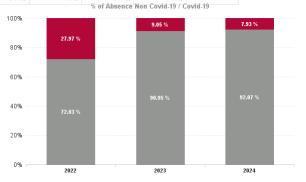

## % of Absence Non Covid-19 / Covid-19

| Health Service Absence Rate<br>- by Care Group : Oct 2024 | Certified absence | Self-<br>certified<br>absence | Non<br>Covid-19<br>absence | Covid-19<br>absence | Total<br>absence<br>rate | Medical &<br>Dental | Nursing &<br>Midwifery | Health &<br>Social Care<br>Professionals | Management & Administrative | General<br>Support | Patient &<br>Client Care |
|-----------------------------------------------------------|-------------------|-------------------------------|----------------------------|---------------------|--------------------------|---------------------|------------------------|------------------------------------------|-----------------------------|--------------------|--------------------------|
| CHO 2                                                     | 5.77%             | 0.51%                         | 6.28%                      | 0.34%               | 6.62%                    | 3.27%               | 7.54%                  | 5.09%                                    | 5.14%                       | 6.21%              | 7.71%                    |
| Community Health & Wellbeing                              | 0.50%             | 0.17%                         | 0.66%                      | 0.00%               | 0.66%                    |                     | 0.00%                  |                                          | 0.00%                       |                    | 1.47%                    |
| Primary Care                                              | 4.25%             | 0.42%                         | 4.67%                      | 0.25%               | 4.92%                    | 4.84%               | 4.36%                  | 4.48%                                    | 6.37%                       | 3.54%              | 5.31%                    |
| Disabilities                                              | 5.63%             | 0.47%                         | 6.10%                      | 0.09%               | 6.19%                    | 0.00%               | 7.36%                  | 4.73%                                    | 4.47%                       | 9.26%              | 6.71%                    |
| Mental Health                                             | 6.35%             | 0.49%                         | 6.84%                      | 0.19%               | 7.03%                    | 2.13%               | 8.36%                  | 7.69%                                    | 4.09%                       | 4.07%              | 8.19%                    |
| Older People                                              | 7.44%             | 0.73%                         | 8.17%                      | 1.14%               | 9.31%                    | 0.00%               | 10.14%                 | 7.17%                                    | 3.54%                       | 6.12%              | 10.20%                   |
| CHO Operations                                            | 4.53%             | 0.40%                         | 4.93%                      | 0.27%               | 5.20%                    |                     | 0.00%                  | 1.44%                                    | 6.16%                       |                    |                          |
| Community Services                                        | 5.77%             | 0.51%                         | 6.28%                      | 0.34%               | 6.62%                    | 3.27%               | 7.54%                  | 5.09%                                    | 5.14%                       | 6.21%              | 7.71%                    |

| Year /<br>Month | Certified<br>absence | Self-<br>certified<br>absence | Non<br>Covid-19<br>absence | Covid-19<br>absence | Total<br>absence<br>rate | Medical &<br>Dental | Nursing &<br>Midwifery | Health &<br>Social Care<br>Professionals | Management &<br>Administrative | General<br>Support | Patient &<br>Client Care |
|-----------------|----------------------|-------------------------------|----------------------------|---------------------|--------------------------|---------------------|------------------------|------------------------------------------|--------------------------------|--------------------|--------------------------|
| Oct 2024        | 5.77%                | 0.51%                         | 6.28%                      | 0.34%               | 6.62%                    | 3.27%               | 7.54%                  | 5.09%                                    | 5.14%                          | 6.21%              | 7.71%                    |
| Sep 2024        | 5.59%                | 0.47%                         | 6.06%                      | 0.55%               | 6.61%                    | 3.13%               | 7.86%                  | 4.85%                                    | 5.71%                          | 5.87%              | 7.43%                    |
| Aug 2024        | 6.09%                | 0.44%                         | 6.53%                      | 0.79%               | 7.32%                    | 3.71%               | 8.13%                  | 5.88%                                    | 6.95%                          | 6.70%              | 8.10%                    |
| Jul 2024        | 6.12%                | 0.47%                         | 6.59%                      | 1.02%               | 7.61%                    | 2.75%               | 8.63%                  | 6.64%                                    | 7.01%                          | 6.59%              | 8.32%                    |
| Jun 2024        | 5.59%                | 0.44%                         | 6.04%                      | 0.73%               | 6.77%                    | 3.38%               | 7.33%                  | 6.48%                                    | 5.87%                          | 5.44%              | 7.37%                    |
| May 2024        | 5.22%                | 0.30%                         | 5.52%                      | 0.21%               | 5.73%                    | 2.54%               | 6.42%                  | 4.83%                                    | 4.71%                          | 4.53%              | 6.50%                    |
| Apr 2024        | 5.62%                | 0.38%                         | 6.01%                      | 0.22%               | 6.23%                    | 2.34%               | 6.99%                  | 5.06%                                    | 4.61%                          | 4.50%              | 7.63%                    |
| Mar 2024        | 5.13%                | 0.35%                         | 5.48%                      | 0.24%               | 5.72%                    | 1.21%               | 6.13%                  | 4.63%                                    | 4.69%                          | 4.59%              | 7.14%                    |
| Feb 2024        | 4.91%                | 0.31%                         | 5.21%                      | 0.39%               | 5.60%                    | 2.93%               | 5.70%                  | 4.73%                                    | 4.50%                          | 3.11%              | 7.13%                    |
| Jan 2024        | 5.53%                | 0.43%                         | 5.96%                      | 0.70%               | 6.67%                    | 5.19%               | 6.63%                  | 5.56%                                    | 6.71%                          | 4.24%              | 7.70%                    |
| 2024            | 5.56%                | 0.41%                         | 5.97%                      | 0.51%               | 6.48%                    | 2.94%               | 7.13%                  | 5.35%                                    | 5.58%                          | 5.18%              | 7.50%                    |
| Dec 2023        | 5.48%                | 0.40%                         | 5.89%                      | 0.58%               | 6.46%                    | 2.89%               | 7.08%                  | 5.74%                                    | 5.44%                          | 2.21%              | 7.76%                    |
| Nov 2023        | 4.94%                | 0.41%                         | 5.35%                      | 0.39%               | 5.74%                    | 2.29%               | 6.23%                  | 5.19%                                    | 4.31%                          | 2.46%              | 7.12%                    |
| Oct 2023        | 3.85%                | 0.32%                         | 4.17%                      | 0.36%               | 4.53%                    | 1.47%               | 4.39%                  | 4.66%                                    | 3.41%                          | 4.04%              | 5.39%                    |
| Sep 2023        | 3.73%                | 0.22%                         | 3.95%                      | 0.68%               | 4.63%                    | 1.20%               | 4.77%                  | 4.17%                                    | 3.79%                          | 2.92%              | 5.81%                    |
| Aug 2023        | 3.59%                | 0.18%                         | 3.77%                      | 0.57%               | 4.34%                    | 0.52%               | 4.49%                  | 3.50%                                    | 3.11%                          | 3.72%              | 5.87%                    |
| Jul 2023        | 3.46%                | 0.23%                         | 3.69%                      | 0.38%               | 4.06%                    | 0.97%               | 3.88%                  | 3.28%                                    | 3.96%                          | 3.46%              | 5.15%                    |
| Jun 2023        | 3.79%                | 0.22%                         | 4.01%                      | 0.21%               | 4.23%                    | 0.41%               | 3.93%                  | 3.44%                                    | 3.27%                          | 3.21%              | 5.99%                    |
| May 2023        | 3.51%                | 0.20%                         | 3.71%                      | 0.21%               | 3.92%                    | 0.83%               | 3.53%                  | 3.57%                                    | 3.20%                          | 3.58%              | 5.12%                    |
| Apr 2023        | 3.62%                | 0.26%                         | 3.88%                      | 0.38%               | 4.26%                    | 0.96%               | 4.15%                  | 3.64%                                    | 3.97%                          | 3.59%              | 5.32%                    |
| Mar 2023        | 3.54%                | 0.18%                         | 3.72%                      | 0.32%               | 4.04%                    | 0.74%               | 4.05%                  | 3.59%                                    | 3.48%                          | 4.31%              | 4.89%                    |
| Feb 2023        | 3.58%                | 0.23%                         | 3.81%                      | 0.32%               | 4.13%                    | 1.49%               | 4.72%                  | 3.49%                                    | 3.98%                          | 2.85%              | 4.51%                    |
| Jan 2023        | 4.23%                | 0.33%                         | 4.55%                      | 0.65%               | 5.21%                    | 2.93%               | 5.31%                  | 4.15%                                    | 4.27%                          | 3.66%              | 6.42%                    |
| 2023            | 3.93%                | 0.26%                         | 4.19%                      | 0.42%               | 4.61%                    | 1.30%               | 4.68%                  | 4.04%                                    | 3.81%                          | 3.36%              | 5.76%                    |
| Dec 2022        | 3.76%                | 0.32%                         | 4.08%                      | 0.63%               | 4.71%                    | 0.33%               | 4.97%                  | 4.70%                                    | 4.21%                          | 3.69%              | 5.41%                    |
| Nov 2022        | 3.35%                | 0.28%                         | 3.63%                      | 0.44%               | 4.07%                    | 0.61%               | 3.82%                  | 3.94%                                    | 2.70%                          | 2.91%              | 5.56%                    |
| Oct 2022        | 4.12%                | 0.28%                         | 4.39%                      | 0.52%               | 4.91%                    | 1.13%               | 4.89%                  | 5.06%                                    | 3.35%                          | 2.88%              | 6.07%                    |
| Sep 2022        | 3.31%                | 0.19%                         | 3.51%                      | 0.51%               | 4.02%                    | 0.20%               | 3.96%                  | 3.92%                                    | 2.74%                          | 2.80%              | 5.37%                    |
| Aug 2022        | 3.70%                | 0.20%                         | 3.90%                      | 0.69%               | 4.59%                    | 0.26%               | 4.85%                  | 4.53%                                    | 3.55%                          | 3.52%              | 5.57%                    |
| Jul 2022        | 3.83%                | 0.18%                         | 4.00%                      | 1.40%               | 5.40%                    | 0.47%               | 5.18%                  | 5.01%                                    | 5.03%                          | 4.45%              | 6.45%                    |
| Jun 2022        | 3.56%                | 0.18%                         | 3.74%                      | 1.67%               | 5.41%                    | 0.73%               | 5.47%                  | 5.66%                                    | 4.29%                          | 4.09%              | 6.43%                    |
| May 2022        | 3.55%                | 0.16%                         | 3.71%                      | 0.66%               | 4.37%                    | 0.89%               | 4.66%                  | 4.42%                                    | 3.62%                          | 2.14%              | 5.04%                    |
| Apr 2022        | 3.44%                | 0.16%                         | 3.61%                      | 1.93%               | 5.54%                    | 1.16%               | 6.54%                  | 5.07%                                    | 3.52%                          | 2.92%              | 6.52%                    |
| Mar 2022        | 3.50%                | 0.19%                         | 3.70%                      | 3.28%               | 6.98%                    | 2.59%               | 8.60%                  | 7.08%                                    | 4.73%                          | 4.02%              | 7.14%                    |
| Feb 2022        | 3.33%                | 0.19%                         | 3.52%                      | 1.90%               | 5.42%                    | 2.12%               | 6.47%                  | 5.45%                                    | 3.35%                          | 3.05%              | 5.97%                    |
| Jan 2022        | 3.78%                | 0.16%                         | 3.94%                      | 4.45%               | 8.39%                    | 5.37%               | 9.36%                  | 7.22%                                    | 5.64%                          | 3.37%              | 10.00%                   |
| 2022            | 3.60%                | 0.21%                         | 3.81%                      | 1.48%               | 5.29%                    | 1.14%               | 5.72%                  | 5.14%                                    | 3.87%                          | 3.30%              | 6.27%                    |
| Dec 2021        | 3.52%                | 0.15%                         | 3.67%                      | 2.07%               | 5.74%                    | 2.37%               | 7.19%                  | 4.62%                                    | 3.35%                          | 2.58%              | 6.75%                    |
| Nov 2021        | 3.36%                | 0.28%                         | 3.64%                      | 1.58%               | 5.21%                    | 1.72%               | 6.26%                  | 5.38%                                    | 3.50%                          | 2.96%              | 5.63%                    |
| Oct 2021        | 3.48%                | 0.20%                         | 3.68%                      | 0.85%               | 4.53%                    | 2.64%               | 5.37%                  | 3.98%                                    | 3.11%                          | 4.07%              | 4.89%                    |
| Sep 2021        | 2.91%                | 0.15%                         | 3.05%                      | 0.62%               | 3.68%                    | 3.69%               | 4.80%                  | 3.25%                                    | 2.56%                          | 2.56%              | 3.40%                    |
| Aug 2021        | 3.31%                | 0.13%                         | 3.44%                      | 0.91%               | 4.36%                    | 2.67%               | 5.87%                  | 3.36%                                    | 2.22%                          | 3.67%              | 4.54%                    |
| Jul 2021        | 3.01%                | 0.14%                         | 3.15%                      | 0.48%               | 3.63%                    | 1.58%               | 4.03%                  | 3.02%                                    | 2.32%                          | 4.13%              | 4.24%                    |
| Jun 2021        | 2.78%                | 0.15%                         | 2.93%                      | 0.28%               | 3.22%                    | 1.72%               | 3.10%                  | 3.01%                                    | 2.16%                          | 2.62%              | 4.03%                    |
| May 2021        | 2.17%                | 0.05%                         | 2.22%                      | 0.36%               | 2.57%                    | 2.00%               | 2.06%                  | 2.53%                                    | 2.11%                          | 1.79%              | 3.44%                    |
| Apr 2021        | 2.78%                | 0.11%                         | 2.90%                      | 0.46%               | 3.36%                    | 1.70%               | 3.45%                  | 2.62%                                    | 2.66%                          | 1.62%              | 4.37%                    |
| Mar 2021        | 2.99%                | 0.18%                         | 3.17%                      | 0.94%               | 4.11%                    | 1.44%               | 4.41%                  | 3.20%                                    | 2.63%                          | 1.31%              | 5.61%                    |
| Feb 2021        | 3.67%                | 0.31%                         | 3.98%                      | 2.33%               | 6.30%                    | 0.92%               | 6.93%                  | 4.29%                                    | 2.65%                          | 4.10%              | 9.05%                    |
| Jan 2021        | 3.72%                | 0.15%                         | 3.87%                      | 3.92%               | 7.79%                    | 2.83%               | 8.94%                  | 5.48%                                    | 4.21%                          | 7.24%              | 9.47%                    |
| 2021            | 3.14%                | 0.17%                         | 3.31%                      | 1.19%               | 4.49%                    | 2.09%               | 5.16%                  | 3.73%                                    | 2.79%                          | 3.21%              | 5.38%                    |