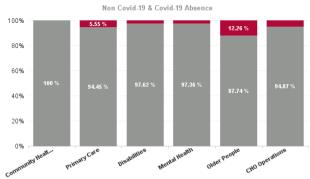

## % of Absence Non Covid-19 / Covid-19

| Health Service Absence Rate<br>- by Care Group : Oct 2024 | Certified absence | Self-<br>certified<br>absence | Non<br>Covid-19<br>absence | Covid-19<br>absence | Total<br>absence<br>rate | Medical &<br>Dental | Nursing &<br>Midwifery | Health &<br>Social Care<br>Professionals | Management & Administrative | General<br>Support | Patient &<br>Client Care |
|-----------------------------------------------------------|-------------------|-------------------------------|----------------------------|---------------------|--------------------------|---------------------|------------------------|------------------------------------------|-----------------------------|--------------------|--------------------------|
| CHO 2                                                     | 5.77%             | 0.51%                         | 6.28%                      | 0.34%               | 6.62%                    | 3.27%               | 7.54%                  | 5.09%                                    | 5.14%                       | 6.21%              | 7.71%                    |
| Community Health & Wellbeing                              | 0.50%             | 0.17%                         | 0.66%                      | 0.00%               | 0.66%                    |                     | 0.00%                  |                                          | 0.00%                       |                    | 1.47%                    |
| Primary Care                                              | 4.25%             | 0.42%                         | 4.67%                      | 0.25%               | 4.92%                    | 4.84%               | 4.36%                  | 4.48%                                    | 6.37%                       | 3.54%              | 5.31%                    |
| Disabilities                                              | 5.63%             | 0.47%                         | 6.10%                      | 0.09%               | 6.19%                    | 0.00%               | 7.36%                  | 4.73%                                    | 4.47%                       | 9.26%              | 6.71%                    |
| Mental Health                                             | 6.35%             | 0.49%                         | 6.84%                      | 0.19%               | 7.03%                    | 2.13%               | 8.36%                  | 7.69%                                    | 4.09%                       | 4.07%              | 8.19%                    |
| Older People                                              | 7.44%             | 0.73%                         | 8.17%                      | 1.14%               | 9.31%                    | 0.00%               | 10.14%                 | 7.17%                                    | 3.54%                       | 6.12%              | 10.20%                   |
| CHO Operations                                            | 4.53%             | 0.40%                         | 4.93%                      | 0.27%               | 5.20%                    |                     | 0.00%                  | 1.44%                                    | 6.16%                       |                    |                          |
| Community Services                                        | 5.77%             | 0.51%                         | 6.28%                      | 0.34%               | 6.62%                    | 3.27%               | 7.54%                  | 5.09%                                    | 5.14%                       | 6.21%              | 7.71%                    |

| Health Service Absence Rate<br>- by Care Group: Oct 2024 | Certified<br>absence | Self- certified<br>absence | Non Covid-19<br>absence | Covid-19<br>absence | Total absence<br>rate | % Non<br>Covid-19<br>absence | % Covid-19<br>absence |
|----------------------------------------------------------|----------------------|----------------------------|-------------------------|---------------------|-----------------------|------------------------------|-----------------------|
| CHO 2                                                    | 5.77%                | 0.51%                      | 6.28%                   | 0.34%               | 6.62%                 | 94.92%                       | 5.08%                 |
| Community Health & Wellbeing                             | 0.50%                | 0.17%                      | 0.66%                   | 0.00%               | 0.66%                 | 100.00%                      | 0.00%                 |
| Primary Care                                             | 4.25%                | 0.42%                      | 4.67%                   | 0.25%               | 4.92%                 | 94.87%                       | 5.13%                 |
| Disabilities                                             | 5.63%                | 0.47%                      | 6.10%                   | 0.09%               | 6.19%                 | 98.59%                       | 1.41%                 |
| Mental Health                                            | 6.35%                | 0.49%                      | 6.84%                   | 0.19%               | 7.03%                 | 97.36%                       | 2.64%                 |
| Older People                                             | 7.44%                | 0.73%                      | 8.17%                   | 1.14%               | 9.31%                 | 87.74%                       | 12.26%                |
| CHO Operations                                           | 4.53%                | 0.40%                      | 4.93%                   | 0.27%               | 5.20%                 | 94.87%                       | 5.13%                 |
| Community Services                                       | 5.77%                | 0.51%                      | 6.28%                   | 0.34%               | 6.62%                 | 94.92%                       | 5.08%                 |