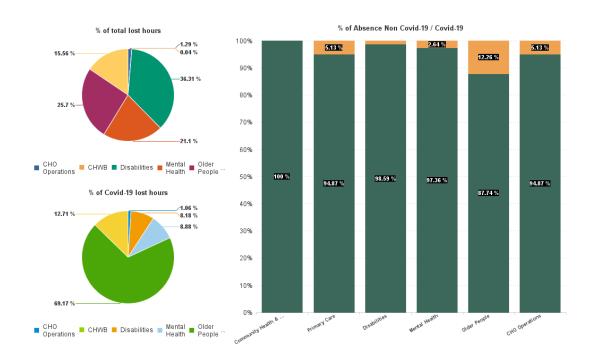

| Health Service Absence Rate<br>- by Care Group: Oct 2024 | Certified<br>absence | Self- certified<br>absence | Non Covid-19<br>absence | Covid-19<br>absence | Total absence<br>rate | % Non<br>Covid-19<br>absence | % Covid-19<br>absence |
|----------------------------------------------------------|----------------------|----------------------------|-------------------------|---------------------|-----------------------|------------------------------|-----------------------|
| CHO 2                                                    | 5.77%                | 0.51%                      | 6.28%                   | 0.34%               | 6.62%                 | 94.92%                       | 5.08%                 |
| Community Health & Wellbeing                             | 0.50%                | 0.17%                      | 0.66%                   | 0.00%               | 0.66%                 | 100.00%                      | 0.00%                 |
| Primary Care                                             | 4.25%                | 0.42%                      | 4.67%                   | 0.25%               | 4.92%                 | 94.87%                       | 5.13%                 |
| Disabilities                                             | 5.63%                | 0.47%                      | 6.10%                   | 0.09%               | 6.19%                 | 98.59%                       | 1.41%                 |
| Mental Health                                            | 6.35%                | 0.49%                      | 6.84%                   | 0.19%               | 7.03%                 | 97.36%                       | 2.64%                 |
| Older People                                             | 7.44%                | 0.73%                      | 8.17%                   | 1.14%               | 9.31%                 | 87.74%                       | 12.26%                |
| CHO Operations                                           | 4.53%                | 0.40%                      | 4.93%                   | 0.27%               | 5.20%                 | 94.87%                       | 5.13%                 |
| Community Services                                       | 5.77%                | 0.51%                      | 6.28%                   | 0.34%               | 6.62%                 | 94.92%                       | 5.08%                 |