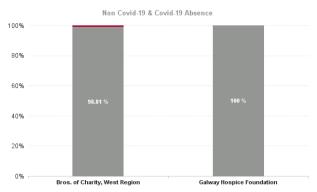

## % of Absence Non Covid-19 / Covid-19

| Health Service Absence Rate<br>- by Care Group : Oct 2024 | Certified absence | Self-<br>certified<br>absence | Non<br>Covid-19<br>absence | Covid-19<br>absence | Total<br>absence<br>rate | Medical &<br>Dental | Nursing &<br>Midwifery | Health &<br>Social Care<br>Professionals | Management & Administrative | General<br>Support | Patient &<br>Client Care |
|-----------------------------------------------------------|-------------------|-------------------------------|----------------------------|---------------------|--------------------------|---------------------|------------------------|------------------------------------------|-----------------------------|--------------------|--------------------------|
| CHO 2                                                     | 5.77%             | 0.51%                         | 6.28%                      | 0.34%               | 6.62%                    | 3.27%               | 7.54%                  | 5.09%                                    | 5.14%                       | 6.21%              | 7.71%                    |
| Community Health & Wellbeing                              | 0.50%             | 0.17%                         | 0.66%                      | 0.00%               | 0.66%                    |                     | 0.00%                  |                                          | 0.00%                       |                    | 1.47%                    |
| Primary Care                                              | 4.25%             | 0.42%                         | 4.67%                      | 0.25%               | 4.92%                    | 4.84%               | 4.36%                  | 4.48%                                    | 6.37%                       | 3.54%              | 5.31%                    |
| Disabilities                                              | 5.63%             | 0.47%                         | 6.10%                      | 0.09%               | 6.19%                    | 0.00%               | 7.36%                  | 4.73%                                    | 4.47%                       | 9.26%              | 6.71%                    |
| Mental Health                                             | 6.35%             | 0.49%                         | 6.84%                      | 0.19%               | 7.03%                    | 2.13%               | 8.36%                  | 7.69%                                    | 4.09%                       | 4.07%              | 8.19%                    |
| Older People                                              | 7.44%             | 0.73%                         | 8.17%                      | 1.14%               | 9.31%                    | 0.00%               | 10.14%                 | 7.17%                                    | 3.54%                       | 6.12%              | 10.20%                   |
| CHO Operations                                            | 4.53%             | 0.40%                         | 4.93%                      | 0.27%               | 5.20%                    |                     | 0.00%                  | 1.44%                                    | 6.16%                       |                    |                          |
| Community Services                                        | 5.77%             | 0.51%                         | 6.28%                      | 0.34%               | 6.62%                    | 3.27%               | 7.54%                  | 5.09%                                    | 5.14%                       | 6.21%              | 7.71%                    |

| Health Service Absence Rate -<br>by Care Group : Oct 2024 | Certified<br>absence | Self-<br>certified<br>absence | Non<br>Covid-19<br>absence | Covid-19<br>absence | Total<br>absence<br>rate | Medical &<br>Dental | Nursing &<br>Midwifery | Health &<br>Social Care<br>Professionals | Management &<br>Administrative | General<br>Support | Patient &<br>Client Care |
|-----------------------------------------------------------|----------------------|-------------------------------|----------------------------|---------------------|--------------------------|---------------------|------------------------|------------------------------------------|--------------------------------|--------------------|--------------------------|
| Total                                                     | 5.05%                | 0.45%                         | 5.51%                      | 0.06%               | 5.57%                    | 0.00%               | 5.29%                  | 3.99%                                    | 3.70%                          | 8.84%              | 6.42%                    |
| Bros. of Charity, West Region                             | 5.23%                | 0.46%                         | 5.69%                      | 0.07%               | 5.76%                    | 0.00%               | 5.73%                  | 4.16%                                    | 3.37%                          | 10.00%             | 6.49%                    |
| Galway Hospice Foundation                                 | 2.71%                | 0.38%                         | 3.09%                      | 0.00%               | 3.09%                    | 0.00%               | 3.58%                  | 0.15%                                    | 5.47%                          | 1.52%              | 3.53%                    |
| Section 38 Voluntary Agencies                             | 5.05%                | 0.45%                         | 5.51%                      | 0.06%               | 5.57%                    | 0.00%               | 5.29%                  | 3.99%                                    | 3.70%                          | 8.84%              | 6.42%                    |