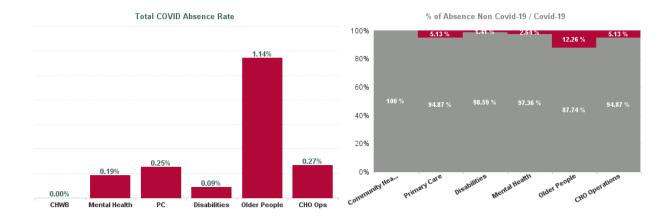

| Health Service Absence Rate<br>- by Care Group: Oct 2024 | Certified<br>absence | Self- certified<br>absence | Non Covid-19<br>absence | Covid-19<br>absence | Total absence<br>rate | % Non<br>Covid-19<br>absence | % Covid-19<br>absence |
|----------------------------------------------------------|----------------------|----------------------------|-------------------------|---------------------|-----------------------|------------------------------|-----------------------|
| CHO 2                                                    | 5.77%                | 0.51%                      | 6.28%                   | 0.34%               | 6.62%                 | 94.92%                       | 5.08%                 |
| Community Health & Wellbeing                             | 0.50%                | 0.17%                      | 0.66%                   | 0.00%               | 0.66%                 | 100.00%                      | 0.00%                 |
| Primary Care                                             | 4.25%                | 0.42%                      | 4.67%                   | 0.25%               | 4.92%                 | 94.87%                       | 5.13%                 |
| Disabilities                                             | 5.63%                | 0.47%                      | 6.10%                   | 0.09%               | 6.19%                 | 98.59%                       | 1.41%                 |
| Mental Health                                            | 6.35%                | 0.49%                      | 6.84%                   | 0.19%               | 7.03%                 | 97.36%                       | 2.64%                 |
| Older People                                             | 7.44%                | 0.73%                      | 8.17%                   | 1.14%               | 9.31%                 | 87.74%                       | 12.26%                |
| CHO Operations                                           | 4.53%                | 0.40%                      | 4.93%                   | 0.27%               | 5.20%                 | 94.87%                       | 5.13%                 |
| Community Services                                       | 5.77%                | 0.51%                      | 6.28%                   | 0.34%               | 6.62%                 | 94.92%                       | 5.08%                 |