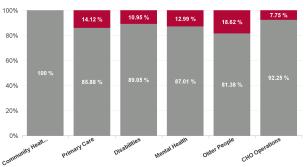

| Health Service Absence Rate<br>- by Care Group: Jul 2024 | Certified<br>absence | Self- certified<br>absence | Non Covid-19<br>absence | Covid-19<br>absence | Total absence<br>rate | % Non<br>Covid-19<br>absence | % Covid-19<br>absence |
|----------------------------------------------------------|----------------------|----------------------------|-------------------------|---------------------|-----------------------|------------------------------|-----------------------|
| CHO 2                                                    | 6.12%                | 0.47%                      | 6.59%                   | 1.02%               | 7.61%                 | 86.61%                       | 13.39%                |
| Community Health & Wellbeing                             | 3.58%                | 0.37%                      | 3.96%                   | 0.00%               | 3.96%                 | 100.00%                      | 0.00%                 |
| Primary Care                                             | 5.05%                | 0.42%                      | 5.47%                   | 0.81%               | 6.28%                 | 87.07%                       | 12.93%                |
| Disabilities                                             | 5.51%                | 0.43%                      | 5.94%                   | 0.57%               | 6.51%                 | 91.24%                       | 8.76%                 |
| Mental Health                                            | 6.42%                | 0.42%                      | 6.84%                   | 1.02%               | 7.86%                 | 87.01%                       | 12.99%                |
| Older People                                             | 8.07%                | 0.68%                      | 8.75%                   | 2.00%               | 10.75%                | 81.38%                       | 18.62%                |
| CHO Operations                                           | 5.07%                | 0.09%                      | 5.16%                   | 0.43%               | 5.60%                 | 92.25%                       | 7.75%                 |
| Community Services                                       | 6.12%                | 0.47%                      | 6.59%                   | 1.02%               | 7.61%                 | 86.61%                       | 13.39%                |