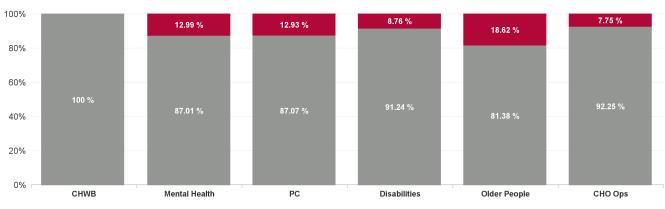

| Health Service Absence Rate<br>- by Care Group: Jul 2024 | Certified<br>absence | Self- certified<br>absence | Non Covid-19<br>absence | Covid-19<br>absence | Total absence<br>rate | % Non<br>Covid-19<br>absence | % Covid-19<br>absence |
|----------------------------------------------------------|----------------------|----------------------------|-------------------------|---------------------|-----------------------|------------------------------|-----------------------|
| CHO 2                                                    | 6.12%                | 0.47%                      | 6.59%                   | 1.02%               | 7.61%                 | 86.61%                       | 13.39%                |
| Community Health & Wellbeing                             | 3.58%                | 0.37%                      | 3.96%                   | 0.00%               | 3.96%                 | 100.00%                      | 0.00%                 |
| Primary Care                                             | 5.05%                | 0.42%                      | 5.47%                   | 0.81%               | 6.28%                 | 87.07%                       | 12.93%                |
| Disabilities                                             | 5.51%                | 0.43%                      | 5.94%                   | 0.57%               | 6.51%                 | 91.24%                       | 8.76%                 |
| Mental Health                                            | 6.42%                | 0.42%                      | 6.84%                   | 1.02%               | 7.86%                 | 87.01%                       | 12.99%                |
| Older People                                             | 8.07%                | 0.68%                      | 8.75%                   | 2.00%               | 10.75%                | 81.38%                       | 18.62%                |
| CHO Operations                                           | 5.07%                | 0.09%                      | 5.16%                   | 0.43%               | 5.60%                 | 92.25%                       | 7.75%                 |
| Community Services                                       | 6.12%                | 0.47%                      | 6.59%                   | 1.02%               | 7.61%                 | 86.61%                       | 13.39%                |