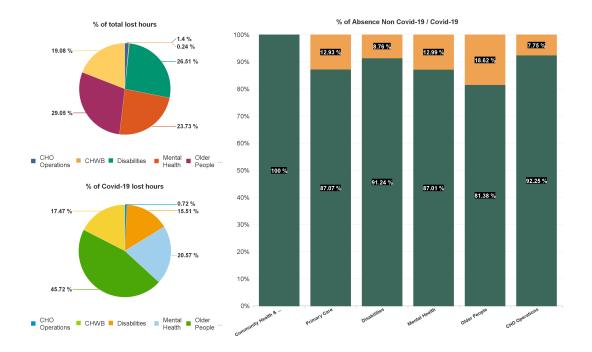

| Health Service Absence Rate<br>- by Care Group: Jul 2024 | Certified<br>absence | Self- certified<br>absence | Non Covid-19<br>absence | Covid-19<br>absence | Total absence<br>rate | % Non<br>Covid-19<br>absence | % Covid-19<br>absence |
|----------------------------------------------------------|----------------------|----------------------------|-------------------------|---------------------|-----------------------|------------------------------|-----------------------|
| CHO 2                                                    | 6.12%                | 0.47%                      | 6.59%                   | 1.02%               | 7.61%                 | 86.61%                       | 13.39%                |
| Community Health & Wellbeing                             | 3.58%                | 0.37%                      | 3.96%                   | 0.00%               | 3.96%                 | 100.00%                      | 0.00%                 |
| Primary Care                                             | 5.05%                | 0.42%                      | 5.47%                   | 0.81%               | 6.28%                 | 87.07%                       | 12.93%                |
| Disabilities                                             | 5.51%                | 0.43%                      | 5.94%                   | 0.57%               | 6.51%                 | 91.24%                       | 8.76%                 |
| Mental Health                                            | 6.42%                | 0.42%                      | 6.84%                   | 1.02%               | 7.86%                 | 87.01%                       | 12.99%                |
| Older People                                             | 8.07%                | 0.68%                      | 8.75%                   | 2.00%               | 10.75%                | 81.38%                       | 18.62%                |
| CHO Operations                                           | 5.07%                | 0.09%                      | 5.16%                   | 0.43%               | 5.60%                 | 92.25%                       | 7.75%                 |
| Community Services                                       | 6.12%                | 0.47%                      | 6.59%                   | 1.02%               | 7.61%                 | 86.61%                       | 13.39%                |

#### Total Absence Rate

#### % of Absence Non Covid-19 / Covid-19

| Health Service Absence Rate<br>- by Care Group : Jul 2024 | Certified<br>absence | Self-<br>certified<br>absence | Non<br>Covid-19<br>absence | Covid-19<br>absence | Total<br>absence<br>rate | Medical &<br>Dental | Nursing &<br>Midwifery | Health &<br>Social Care<br>Professionals | Management &<br>Administrative | General<br>Support | Patient &<br>Client Care |
|-----------------------------------------------------------|----------------------|-------------------------------|----------------------------|---------------------|--------------------------|---------------------|------------------------|------------------------------------------|--------------------------------|--------------------|--------------------------|
| CHO 2                                                     | 6.12%                | 0.47%                         | 6.59%                      | 1.02%               | 7.61%                    | 2.75%               | 8.63%                  | 6.64%                                    | 7.01%                          | 6.59%              | 8.32%                    |
| Community Health & Wellbeing                              | 3.58%                | 0.37%                         | 3.96%                      | 0.00%               | 3.96%                    |                     | 26.93%                 |                                          | 1.53%                          |                    | 1.66%                    |
| Primary Care                                              | 5.05%                | 0.42%                         | 5.47%                      | 0.81%               | 6.28%                    | 4.16%               | 5.63%                  | 6.12%                                    | 8.81%                          | 3.66%              | 6.19%                    |
| Disabilities                                              | 5.51%                | 0.43%                         | 5.94%                      | 0.57%               | 6.51%                    | 0.00%               | 8.80%                  | 6.77%                                    | 4.65%                          | 3.60%              | 6.34%                    |
| Mental Health                                             | 6.42%                | 0.42%                         | 6.84%                      | 1.02%               | 7.86%                    | 1.79%               | 8.50%                  | 7.79%                                    | 6.97%                          | 8.44%              | 10.02%                   |
| Older People                                              | 8.07%                | 0.68%                         | 8.75%                      | 2.00%               | 10.75%                   | 0.00%               | 11.76%                 | 6.68%                                    | 6.86%                          | 10.75%             | 11.07%                   |
| CHO Operations                                            | 5.07%                | 0.09%                         | 5.16%                      | 0.43%               | 5.60%                    |                     | 8.99%                  | 2.28%                                    | 5.74%                          |                    |                          |
| Community Services                                        | 6.12%                | 0.47%                         | 6.59%                      | 1.02%               | 7.61%                    | 2.75%               | 8.63%                  | 6.64%                                    | 7.01%                          | 6.59%              | 8.32%                    |