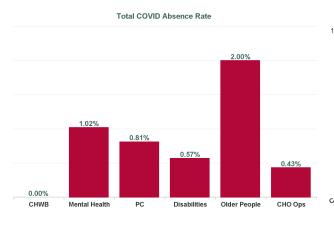

| Health Service Absence Rate<br>- by Care Group: Jul 2024 | Certified<br>absence | Self- certified<br>absence | Non Covid-19<br>absence | Covid-19<br>absence | Total absence<br>rate | % Non<br>Covid-19<br>absence | % Covid-19<br>absence |
|----------------------------------------------------------|----------------------|----------------------------|-------------------------|---------------------|-----------------------|------------------------------|-----------------------|
| CHO 2                                                    | 6.12%                | 0.47%                      | 6.59%                   | 1.02%               | 7.61%                 | 86.61%                       | 13.39%                |
| Community Health & Wellbeing                             | 3.58%                | 0.37%                      | 3.96%                   | 0.00%               | 3.96%                 | 100.00%                      | 0.00%                 |
| Primary Care                                             | 5.05%                | 0.42%                      | 5.47%                   | 0.81%               | 6.28%                 | 87.07%                       | 12.93%                |
| Disabilities                                             | 5.51%                | 0.43%                      | 5.94%                   | 0.57%               | 6.51%                 | 91.24%                       | 8.76%                 |
| Mental Health                                            | 6.42%                | 0.42%                      | 6.84%                   | 1.02%               | 7.86%                 | 87.01%                       | 12.99%                |
| Older People                                             | 8.07%                | 0.68%                      | 8.75%                   | 2.00%               | 10.75%                | 81.38%                       | 18.62%                |
| CHO Operations                                           | 5.07%                | 0.09%                      | 5.16%                   | 0.43%               | 5.60%                 | 92.25%                       | 7.75%                 |
| Community Services                                       | 6.12%                | 0.47%                      | 6.59%                   | 1.02%               | 7.61%                 | 86.61%                       | 13.39%                |