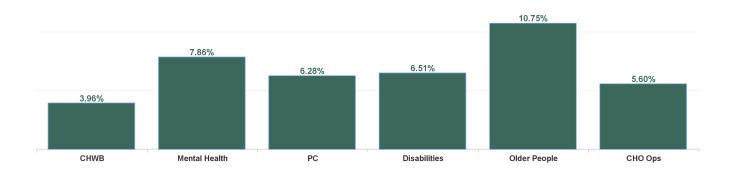

| Health Service Absence Rate<br>- by Care Group: Jul 2024 | Certified<br>absence | Self- certified<br>absence | Non Covid-19<br>absence | Covid-19<br>absence | Total absence<br>rate | % Non<br>Covid-19<br>absence | % Covid-19<br>absence |
|----------------------------------------------------------|----------------------|----------------------------|-------------------------|---------------------|-----------------------|------------------------------|-----------------------|
| CHO 2                                                    | 6.12%                | 0.47%                      | 6.59%                   | 1.02%               | 7.61%                 | 86.61%                       | 13.39%                |
| Community Health & Wellbeing                             | 3.58%                | 0.37%                      | 3.96%                   | 0.00%               | 3.96%                 | 100.00%                      | 0.00%                 |
| Primary Care                                             | 5.05%                | 0.42%                      | 5.47%                   | 0.81%               | 6.28%                 | 87.07%                       | 12.93%                |
| Disabilities                                             | 5.51%                | 0.43%                      | 5.94%                   | 0.57%               | 6.51%                 | 91.24%                       | 8.76%                 |
| Mental Health                                            | 6.42%                | 0.42%                      | 6.84%                   | 1.02%               | 7.86%                 | 87.01%                       | 12.99%                |
| Older People                                             | 8.07%                | 0.68%                      | 8.75%                   | 2.00%               | 10.75%                | 81.38%                       | 18.62%                |
| CHO Operations                                           | 5.07%                | 0.09%                      | 5.16%                   | 0.43%               | 5.60%                 | 92.25%                       | 7.75%                 |
| Community Services                                       | 6.12%                | 0.47%                      | 6.59%                   | 1.02%               | 7.61%                 | 86.61%                       | 13.39%                |