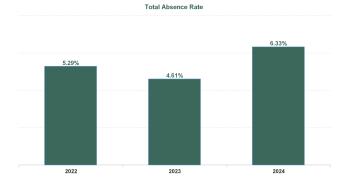

| Year /<br>Month | Certified<br>absence | Self-<br>certified<br>absence | Non<br>Covid-19<br>absence | Covid-19<br>absence | Total<br>absence<br>rate | Medical &<br>Dental | Nursing &<br>Midwifery | Health &<br>Social Care<br>Professionals | Management &<br>Administrative | General<br>Support | Patient &<br>Client Care |
|-----------------|----------------------|-------------------------------|----------------------------|---------------------|--------------------------|---------------------|------------------------|------------------------------------------|--------------------------------|--------------------|--------------------------|
| Jul 2024        | 6.12%                | 0.47%                         | 6.59%                      | 1.02%               | 7.61%                    | 2.75%               | 8.63%                  | 6.64%                                    | 7.01%                          | 6.59%              | 8.32%                    |
| Jun 2024        | 5.59%                | 0.44%                         | 6.04%                      | 0.73%               | 6.77%                    | 3.38%               | 7.33%                  | 6.48%                                    | 5.87%                          | 5.44%              | 7.37%                    |
| May 2024        | 5.22%                | 0.30%                         | 5.52%                      | 0.21%               | 5.73%                    | 2.54%               | 6.42%                  | 4.83%                                    | 4.71%                          | 4.53%              | 6.50%                    |
| Apr 2024        | 5.62%                | 0.38%                         | 6.01%                      | 0.22%               | 6.23%                    | 2.34%               | 6.99%                  | 5.06%                                    | 4.61%                          | 4.50%              | 7.63%                    |
| Mar 2024        | 5.13%                | 0.35%                         | 5.48%                      | 0.24%               | 5.72%                    | 1.21%               | 6.13%                  | 4.63%                                    | 4.69%                          | 4.59%              | 7.14%                    |
| Feb 2024        | 4.91%                | 0.31%                         | 5.21%                      | 0.39%               | 5.60%                    | 2.93%               | 5.70%                  | 4.73%                                    | 4.50%                          | 3.11%              | 7.13%                    |
| Jan 2024        | 5.53%                | 0.43%                         | 5.96%                      | 0.70%               | 6.67%                    | 5.19%               | 6.63%                  | 5.56%                                    | 6.71%                          | 4.24%              | 7.70%                    |
| 2024            | 5.45%                | 0.38%                         | 5.83%                      | 0.50%               | 6.33%                    | 2.73%               | 6.83%                  | 5.40%                                    | 5.46%                          | 4.72%              | 7.39%                    |
| Dec 2023        | 5.48%                | 0.40%                         | 5.89%                      | 0.58%               | 6.46%                    | 2.89%               | 7.08%                  | 5.74%                                    | 5.44%                          | 2.21%              | 7.76%                    |
| Nov 2023        | 4.94%                | 0.41%                         | 5.35%                      | 0.39%               | 5.74%                    | 2.29%               | 6.23%                  | 5.19%                                    | 4.31%                          | 2.46%              | 7.12%                    |
| Oct 2023        | 3.85%                | 0.32%                         | 4.17%                      | 0.36%               | 4.53%                    | 1.47%               | 4.39%                  | 4.66%                                    | 3.41%                          | 4.04%              | 5.39%                    |
| Sep 2023        | 3.73%                | 0.22%                         | 3.95%                      | 0.68%               | 4.63%                    | 1.20%               | 4.77%                  | 4.17%                                    | 3.79%                          | 2.92%              | 5.81%                    |
| Aug 2023        | 3.59%                | 0.18%                         | 3.77%                      | 0.57%               | 4.34%                    | 0.52%               | 4.49%                  | 3.50%                                    | 3.11%                          | 3.72%              | 5.87%                    |
| Jul 2023        | 3.46%                | 0.23%                         | 3.69%                      | 0.38%               | 4.06%                    | 0.97%               | 3.88%                  | 3.28%                                    | 3.96%                          | 3.46%              | 5.15%                    |
| Jun 2023        | 3.79%                | 0.22%                         | 4.01%                      | 0.21%               | 4.23%                    | 0.41%               | 3.93%                  | 3.44%                                    | 3.27%                          | 3.21%              | 5.99%                    |
| May 2023        | 3.51%                | 0.20%                         | 3.71%                      | 0.21%               | 3.92%                    | 0.83%               | 3.53%                  | 3.57%                                    | 3.20%                          | 3.58%              | 5.12%                    |
| Apr 2023        | 3.62%                | 0.26%                         | 3.88%                      | 0.38%               | 4.26%                    | 0.96%               | 4.15%                  | 3.64%                                    | 3.97%                          | 3.59%              | 5.32%                    |
| Mar 2023        | 3.54%                | 0.18%                         | 3.72%                      | 0.32%               | 4.04%                    | 0.74%               | 4.05%                  | 3.59%                                    | 3.48%                          | 4.31%              | 4.89%                    |
| Feb 2023        | 3.58%                | 0.23%                         | 3.81%                      | 0.32%               | 4.13%                    | 1.49%               | 4.72%                  | 3.49%                                    | 3.98%                          | 2.85%              | 4.51%                    |
| Jan 2023        | 4.23%                | 0.33%                         | 4.55%                      | 0.65%               | 5.21%                    | 2.93%               | 5.31%                  | 4.15%                                    | 4.27%                          | 3.66%              | 6.42%                    |
| 2023            | 3.93%                | 0.26%                         | 4.19%                      | 0.42%               | 4.61%                    | 1.30%               | 4.68%                  | 4.04%                                    | 3.81%                          | 3.36%              | 5.76%                    |
| Dec 2022        | 3.76%                | 0.32%                         | 4.08%                      | 0.63%               | 4.71%                    | 0.33%               | 4.97%                  | 4.70%                                    | 4.21%                          | 3.69%              | 5.41%                    |
| Nov 2022        | 3.35%                | 0.28%                         | 3.63%                      | 0.44%               | 4.07%                    | 0.61%               | 3.82%                  | 3.94%                                    | 2.70%                          | 2.91%              | 5.56%                    |
| Oct 2022        | 4.12%                | 0.28%                         | 4.39%                      | 0.52%               | 4.91%                    | 1.13%               | 4.89%                  | 5.06%                                    | 3.35%                          | 2.88%              | 6.07%                    |
| Sep 2022        | 3.31%                | 0.19%                         | 3.51%                      | 0.51%               | 4.02%                    | 0.20%               | 3.96%                  | 3.92%                                    | 2.74%                          | 2.80%              | 5.37%                    |
| Aug 2022        | 3.70%                | 0.20%                         | 3.90%                      | 0.69%               | 4.59%                    | 0.26%               | 4.85%                  | 4.53%                                    | 3.55%                          | 3.52%              | 5.57%                    |
| Jul 2022        | 3.83%                | 0.18%                         | 4.00%                      | 1.40%               | 5.40%                    | 0.47%               | 5.18%                  | 5.01%                                    | 5.03%                          | 4.45%              | 6.45%                    |
| Jun 2022        | 3.56%                | 0.18%                         | 3.74%                      | 1.67%               | 5.41%                    | 0.73%               | 5.47%                  | 5.66%                                    | 4.29%                          | 4.09%              | 6.43%                    |
| May 2022        | 3.55%                | 0.16%                         | 3.71%                      | 0.66%               | 4.37%                    | 0.89%               | 4.66%                  | 4.42%                                    | 3.62%                          | 2.14%              | 5.04%                    |
| Apr 2022        | 3.44%                | 0.16%                         | 3.61%                      | 1.93%               | 5.54%                    | 1.16%               | 6.54%                  | 5.07%                                    | 3.52%                          | 2.92%              | 6.52%                    |
| Mar 2022        | 3.50%                | 0.19%                         | 3.70%                      | 3.28%               | 6.98%                    | 2.59%               | 8.60%                  | 7.08%                                    | 4.73%                          | 4.02%              | 7.14%                    |
| Feb 2022        | 3.33%                | 0.19%                         | 3.52%                      | 1.90%               | 5.42%                    | 2.12%               | 6.47%                  | 5.45%                                    | 3.35%                          | 3.05%              | 5.97%                    |
| Jan 2022        | 3.78%                | 0.16%                         | 3.94%                      | 4.45%               | 8.39%                    | 5.37%               | 9.36%                  | 7.22%                                    | 5.64%                          | 3.37%              | 10.00%                   |
| 2022            | 3.60%                | 0.21%                         | 3.81%                      | 1.48%               | 5.29%                    | 1.14%               | 5.72%                  | 5.14%                                    | 3.87%                          | 3.30%              | 6.27%                    |
| Dec 2021        | 3.52%                | 0.15%                         | 3.67%                      | 2.07%               | 5.74%                    | 2.37%               | 7.19%                  | 4.62%                                    | 3.35%                          | 2.58%              | 6.75%                    |
| Nov 2021        | 3.36%                | 0.28%                         | 3.64%                      | 1.58%               | 5.21%                    | 1.72%               | 6.26%                  | 5.38%                                    | 3.50%                          | 2.96%              | 5.63%                    |
| Oct 2021        | 3.48%                | 0.20%                         | 3.68%                      | 0.85%               | 4.53%                    | 2.64%               | 5.37%                  | 3.98%                                    | 3.11%                          | 4.07%              | 4.89%                    |
| Sep 2021        | 2.91%                | 0.15%                         | 3.05%                      | 0.62%               | 3.68%                    | 3.69%               | 4.80%                  | 3.25%                                    | 2.56%                          | 2.56%              | 3.40%                    |
| Aug 2021        | 3.31%                | 0.13%                         | 3.44%                      | 0.91%               | 4.36%                    | 2.67%               | 5.87%                  | 3.36%                                    | 2.22%                          | 3.67%              | 4.54%                    |
| Jul 2021        | 3.01%                | 0.14%                         | 3.15%                      | 0.48%               | 3.63%                    | 1.58%               | 4.03%                  | 3.02%                                    | 2.32%                          | 4.13%              | 4.24%                    |
| Jun 2021        | 2.78%                | 0.15%                         | 2.93%                      | 0.28%               | 3.22%                    | 1.72%               | 3.10%                  | 3.01%                                    | 2.16%                          | 2.62%              | 4.03%                    |
| May 2021        | 2.17%                | 0.05%                         | 2.22%                      | 0.36%               | 2.57%                    | 2.00%               | 2.06%                  | 2.53%                                    | 2.11%                          | 1.79%              | 3.44%                    |
| Apr 2021        | 2.78%                | 0.11%                         | 2.90%                      | 0.46%               | 3.36%                    | 1.70%               | 3.45%                  | 2.62%                                    | 2.66%                          | 1.62%              | 4.37%                    |
| Mar 2021        | 2.99%                | 0.18%                         | 3.17%                      | 0.94%               | 4.11%                    | 1.44%               | 4.41%                  | 3.20%                                    | 2.63%                          | 1.31%              | 5.61%                    |
| Feb 2021        | 3.67%                | 0.31%                         | 3.98%                      | 2.33%               | 6.30%                    | 0.92%               | 6.93%                  | 4.29%                                    | 2.65%                          | 4.10%              | 9.05%                    |
| Jan 2021        | 3.72%                | 0.15%                         | 3.87%                      | 3.92%               | 7.79%                    | 2.83%               | 8.94%                  | 5.48%                                    | 4.21%                          | 7.24%              | 9.47%                    |
| 2021            | 3.14%                | 0.17%                         | 3.31%                      | 1.19%               | 4.49%                    | 2.09%               | 5.16%                  | 3.73%                                    | 2.79%                          | 3.21%              | 5.38%                    |

| Year / Month | Certified<br>absence | Self-<br>certified<br>absence | Total<br>absence<br>rate | Non<br>Covid-19<br>absence | Covid-19<br>Absence | снwв   | Mental Health | PC    | Disabilities | Older People | CHO Ops |
|--------------|----------------------|-------------------------------|--------------------------|----------------------------|---------------------|--------|---------------|-------|--------------|--------------|---------|
| Jul 2024     | 6.12%                | 0.47%                         | 7.61%                    | 6.59%                      | 1.02%               | 3.96%  | 7.86%         | 6.28% | 6.51%        | 10.75%       | 5.60%   |
| Jun 2024     | 5.59%                | 0.44%                         | 6.77%                    | 6.04%                      | 0.73%               | 2.85%  | 6.48%         | 5.58% | 6.39%        | 9.17%        | 5.11%   |
| May 2024     | 5.22%                | 0.30%                         | 5.73%                    | 5.52%                      | 0.21%               | 4.72%  | 5.86%         | 4.83% | 5.59%        | 7.36%        | 2.35%   |
| Apr 2024     | 5.62%                | 0.38%                         | 6.23%                    | 6.01%                      | 0.22%               | 5.82%  | 5.94%         | 4.31% | 6.37%        | 8.88%        | 3.27%   |
| Mar 2024     | 5.13%                | 0.35%                         | 5.72%                    | 5.48%                      | 0.24%               | 1.26%  | 5.34%         | 4.01% | 6.16%        | 7.74%        | 3.90%   |
| Feb 2024     | 4.91%                | 0.31%                         | 5.60%                    | 5.21%                      | 0.39%               | 1.00%  | 4.85%         | 4.87% | 5.77%        | 7.41%        | 2.33%   |
| Jan 2024     | 5.53%                | 0.43%                         | 6.67%                    | 5.96%                      | 0.70%               | 2.04%  | 6.06%         | 5.84% | 7.26%        | 7.60%        | 4.66%   |
| 2024         | 5.45%                | 0.38%                         | 6.33%                    | 5.83%                      | 0.50%               | 3.06%  | 6.06%         | 5.09% | 6.25%        | 8.44%        | 3.93%   |
| Dec 2023     | 5.48%                | 0.40%                         | 6.46%                    | 5.89%                      | 0.58%               | 2.82%  | 5.86%         | 5.24% | 6.75%        | 8.32%        | 3.51%   |
| Nov 2023     | 4.94%                | 0.41%                         | 5.74%                    | 5.35%                      | 0.39%               | 2.97%  | 5.45%         | 4.06% | 6.15%        | 7.35%        | 5.64%   |
| Oct 2023     | 3.85%                | 0.32%                         | 4.53%                    | 4.17%                      | 0.36%               | 0.42%  | 4.07%         | 3.18% | 5.76%        | 4.28%        | 3.54%   |
| Sep 2023     | 3.73%                | 0.22%                         | 4.63%                    | 3.95%                      | 0.68%               | 4.29%  | 3.82%         | 4.00% | 5.81%        | 4.75%        | 3.11%   |
| Aug 2023     | 3.59%                | 0.18%                         | 4.34%                    | 3.77%                      | 0.57%               | 3.94%  | 3.19%         | 3.04% | 6.75%        | 4.57%        | 2.78%   |
| Jul 2023     | 3.46%                | 0.23%                         | 4.06%                    | 3.69%                      | 0.38%               | 3.16%  | 2.79%         | 3.01% | 5.25%        | 5.08%        | 2.42%   |
| Jun 2023     | 3.79%                | 0.22%                         | 4.23%                    | 4.01%                      | 0.21%               | 0.33%  | 2.91%         | 2.91% | 5.88%        | 5.26%        | 2.46%   |
| May 2023     | 3.51%                | 0.20%                         | 3.92%                    | 3.71%                      | 0.21%               | 0.68%  | 2.56%         | 2.56% | 5.64%        | 4.07%        | 2.99%   |
| Apr 2023     | 3.62%                | 0.26%                         | 4.26%                    | 3.88%                      | 0.38%               | 3.12%  | 2.79%         | 3.00% | 5.97%        | 5.08%        | 2.42%   |
| Mar 2023     | 3.54%                | 0.18%                         | 4.04%                    | 3.72%                      | 0.32%               | 1.57%  | 3.23%         | 2.67% | 5.23%        | 5.20%        | 2.43%   |
| Feb 2023     | 3.58%                | 0.23%                         | 4.13%                    | 3.81%                      | 0.32%               | 2.79%  | 2.80%         | 3.19% | 5.11%        | 5.51%        | 2.03%   |
| Jan 2023     | 4.23%                | 0.33%                         | 5.21%                    | 4.55%                      | 0.65%               | 1.77%  | 4.50%         | 3.76% | 6.34%        | 6.25%        | 4.45%   |
| 2023         | 3.93%                | 0.26%                         | 4.61%                    | 4.19%                      | 0.42%               | 2.17%  | 3.65%         | 3.36% | 5.87%        | 5.45%        | 3.18%   |
| Dec 2022     | 3.76%                | 0.32%                         | 4.71%                    | 4.08%                      | 0.63%               | 2.11%  | 4.30%         | 3.22% | 6.50%        | 4.67%        | 4.22%   |
| Nov 2022     | 3.35%                | 0.28%                         | 4.07%                    | 3.63%                      | 0.44%               | 0.54%  | 3.74%         | 1.92% | 5.64%        | 5.07%        | 2.03%   |
| Oct 2022     | 4.12%                | 0.28%                         | 4.91%                    | 4.39%                      | 0.52%               | 1.76%  | 4.52%         | 3.21% | 5.90%        | 5.59%        | 1.97%   |
| Sep 2022     | 3.31%                | 0.19%                         | 4.02%                    | 3.51%                      | 0.51%               | 0.00%  | 3.29%         | 2.26% | 6.01%        | 4.65%        | 0.67%   |
| Aug 2022     | 3.70%                | 0.20%                         | 4.59%                    | 3.90%                      | 0.69%               | 0.50%  | 3.95%         | 2.67% | 6.20%        | 5.66%        | 6.21%   |
| Jul 2022     | 3.83%                | 0.18%                         | 5.40%                    | 4.00%                      | 1.40%               | 0.00%  | 5.25%         | 4.31% | 7.00%        | 4.89%        | 3.98%   |
| Jun 2022     | 3.56%                | 0.18%                         | 5.41%                    | 3.74%                      | 1.67%               | 6.00%  | 5.03%         | 3.73% | 7.86%        | 4.77%        | 2.80%   |
| May 2022     | 3.55%                | 0.16%                         | 4.37%                    | 3.71%                      | 0.66%               | 7.14%  | 4.15%         | 3.20% | 5.97%        | 3.13%        | 1.89%   |
| Apr 2022     | 3.44%                | 0.16%                         | 5.54%                    | 3.61%                      | 1.93%               | 17.19% | 5.05%         | 4.19% | 7.79%        | 4.79%        | 1.07%   |
| Mar 2022     | 3.50%                | 0.19%                         | 6.98%                    | 3.70%                      | 3.28%               | 13.63% | 7.06%         | 6.45% | 8.93%        | 4.77%        |         |
| Feb 2022     | 3.33%                | 0.19%                         | 5.42%                    | 3.52%                      | 1.90%               | 0.00%  | 4.12%         | 4.05% | 7.00%        | 6.40%        |         |
| Jan 2022     | 3.78%                | 0.16%                         | 8.39%                    | 3.94%                      | 4.45%               | 0.00%  | 6.65%         | 6.42% | 10.36%       | 9.85%        |         |
| 2022         | 3.60%                | 0.21%                         | 5.29%                    | 3.81%                      | 1.48%               | 3.64%  | 4.75%         | 3.77% | 7.04%        | 5.33%        | 2.76%   |
| Dec 2021     | 3.52%                | 0.15%                         | 5.74%                    | 3.67%                      | 2.07%               | 0.00%  | 5.22%         | 3.88% | 7.70%        | 6.22%        |         |
| Nov 2021     | 3.36%                | 0.28%                         | 5.21%                    | 3.64%                      | 1.58%               | 2.47%  | 5.66%         | 3.50% | 6.71%        | 4.96%        |         |
| Oct 2021     | 3.48%                | 0.20%                         | 4.53%                    | 3.68%                      | 0.85%               | 0.00%  | 3.81%         | 3.00% | 5.36%        | 5.82%        |         |
| Sep 2021     | 2.91%                | 0.15%                         | 3.68%                    | 3.05%                      | 0.62%               | 0.00%  | 3.58%         | 2.68% | 4.60%        | 3.93%        |         |
| Aug 2021     | 3.31%                | 0.13%                         | 4.36%                    | 3.44%                      | 0.91%               | 7.84%  | 5.06%         | 2.45% | 4.60%        | 5.38%        |         |
| Jul 2021     | 3.01%                | 0.14%                         | 3.63%                    | 3.15%                      | 0.48%               | 3.29%  | 2.58%         | 2.12% | 4.40%        | 5.72%        |         |
| Jun 2021     | 2.78%                | 0.15%                         | 3.22%                    | 2.93%                      | 0.28%               | 2.18%  | 1.51%         | 2.18% | 4.79%        | 3.77%        |         |
| May 2021     | 2.17%                | 0.05%                         | 2.57%                    | 2.22%                      | 0.36%               | 1.69%  | 1.24%         | 1.83% | 4.59%        | 2.27%        |         |
| Apr 2021     | 2.78%                | 0.11%                         | 3.36%                    | 2.90%                      | 0.46%               | 12.21% | 2.68%         | 2.11% | 4.55%        | 3.98%        |         |
| Mar 2021     | 2.99%                | 0.18%                         | 4.11%                    | 3.17%                      | 0.94%               | 11.64% | 2.90%         | 2.32% | 6.17%        | 4.88%        |         |
| Feb 2021     | 3.67%                | 0.31%                         | 6.30%                    | 3.98%                      | 2.33%               | 9.50%  | 3.66%         | 3.26% | 7.63%        | 10.97%       |         |
| Jan 2021     | 3.72%                | 0.15%                         | 7.79%                    | 3.87%                      | 3.92%               | 5.67%  | 4.58%         | 5.13% | 9.04%        | 12.46%       |         |
| 2021         | 3.14%                | 0.17%                         | 4.49%                    | 3.31%                      | 1.19%               | 4.42%  | 3.54%         | 2.85% | 5.81%        | 5.75%        |         |