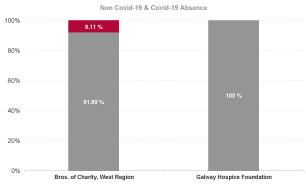

comm

Non Covid-19 & Covid-19 Absence

| Health Service Absence Rate -<br>by Care Group : Jul 2024 | Certified<br>absence | Self-<br>certified<br>absence | Non<br>Covid-19<br>absence | Covid-19<br>absence | Total<br>absence<br>rate | Medical &<br>Dental | Nursing &<br>Midwifery | Health &<br>Social Care<br>Professionals | Management &<br>Administrative | General<br>Support | Patient &<br>Client Care |
|-----------------------------------------------------------|----------------------|-------------------------------|----------------------------|---------------------|--------------------------|---------------------|------------------------|------------------------------------------|--------------------------------|--------------------|--------------------------|
| Total                                                     | 4.96%                | 0.43%                         | 5.39%                      | 0.44%               | 5.82%                    | 0.98%               | 6.29%                  | 6.44%                                    | 4.60%                          | 3.41%              | 5.86%                    |
| Bros. of Charity, West Region                             | 5.09%                | 0.40%                         | 5.49%                      | 0.48%               | 5.98%                    | 0.00%               | 7.18%                  | 6.53%                                    | 3.43%                          | 4.12%              | 5.94%                    |
| Galway Hospice Foundation                                 | 3.76%                | 0.63%                         | 4.40%                      | 0.00%               | 4.40%                    | 1.41%               | 3.87%                  | 4.88%                                    | 9.09%                          | 0.29%              | 3.74%                    |
| Section 38 Voluntary Agencies                             | 4.96%                | 0.43%                         | 5.39%                      | 0.44%               | 5.82%                    | 0.98%               | 6.29%                  | 6.44%                                    | 4.60%                          | 3.41%              | 5.86%                    |