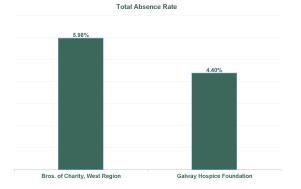

comm

Non Covid-19 & Covid-19 Absence

| Health Service Absence Rate -<br>by Care Group : Jul 2024 | Certified<br>absence | Self-<br>certified<br>absence | Non<br>Covid-19<br>absence | Covid-19<br>absence | Total<br>absence<br>rate | Medical &<br>Dental | Nursing &<br>Midwifery | Health &<br>Social Care<br>Professionals | Management &<br>Administrative | General<br>Support | Patient &<br>Client Care |
|-----------------------------------------------------------|----------------------|-------------------------------|----------------------------|---------------------|--------------------------|---------------------|------------------------|------------------------------------------|--------------------------------|--------------------|--------------------------|
| Total                                                     | 4.96%                | 0.43%                         | 5.39%                      | 0.44%               | 5.82%                    | 0.98%               | 6.29%                  | 6.44%                                    | 4.60%                          | 3.41%              | 5.86%                    |
| Bros. of Charity, West Region                             | 5.09%                | 0.40%                         | 5.49%                      | 0.48%               | 5.98%                    | 0.00%               | 7.18%                  | 6.53%                                    | 3.43%                          | 4.12%              | 5.94%                    |
| Galway Hospice Foundation                                 | 3.76%                | 0.63%                         | 4.40%                      | 0.00%               | 4.40%                    | 1.41%               | 3.87%                  | 4.88%                                    | 9.09%                          | 0.29%              | 3.74%                    |
| Section 38 Voluntary Agencies                             | 4.96%                | 0.43%                         | 5.39%                      | 0.44%               | 5.82%                    | 0.98%               | 6.29%                  | 6.44%                                    | 4.60%                          | 3.41%              | 5.86%                    |