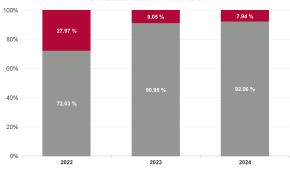

#### % of Absence Non Covid-19 / Covid-19

| Health Service Absence Rate<br>- by Care Group : Jul 2024 | Certified<br>absence | Self-<br>certified<br>absence | Non<br>Covid-19<br>absence | Covid-19<br>absence | Total<br>absence<br>rate | Medical &<br>Dental | Nursing &<br>Midwifery | Health &<br>Social Care<br>Professionals | Management &<br>Administrative | General<br>Support | Patient &<br>Client Care |
|-----------------------------------------------------------|----------------------|-------------------------------|----------------------------|---------------------|--------------------------|---------------------|------------------------|------------------------------------------|--------------------------------|--------------------|--------------------------|
| CHO 2                                                     | 6.12%                | 0.47%                         | 6.59%                      | 1.02%               | 7.61%                    | 2.75%               | 8.63%                  | 6.64%                                    | 7.01%                          | 6.59%              | 8.32%                    |
| Community Health & Wellbeing                              | 3.58%                | 0.37%                         | 3.96%                      | 0.00%               | 3.96%                    |                     | 26.93%                 |                                          | 1.53%                          |                    | 1.66%                    |
| Primary Care                                              | 5.05%                | 0.42%                         | 5.47%                      | 0.81%               | 6.28%                    | 4.16%               | 5.63%                  | 6.12%                                    | 8.81%                          | 3.66%              | 6.19%                    |
| Disabilities                                              | 5.51%                | 0.43%                         | 5.94%                      | 0.57%               | 6.51%                    | 0.00%               | 8.80%                  | 6.77%                                    | 4.65%                          | 3.60%              | 6.34%                    |
| Mental Health                                             | 6.42%                | 0.42%                         | 6.84%                      | 1.02%               | 7.86%                    | 1.79%               | 8.50%                  | 7.79%                                    | 6.97%                          | 8.44%              | 10.02%                   |
| Older People                                              | 8.07%                | 0.68%                         | 8.75%                      | 2.00%               | 10.75%                   | 0.00%               | 11.76%                 | 6.68%                                    | 6.86%                          | 10.75%             | 11.07%                   |
| CHO Operations                                            | 5.07%                | 0.09%                         | 5.16%                      | 0.43%               | 5.60%                    |                     | 8.99%                  | 2.28%                                    | 5.74%                          |                    |                          |
| Community Services                                        | 6.12%                | 0.47%                         | 6.59%                      | 1.02%               | 7.61%                    | 2.75%               | 8.63%                  | 6.64%                                    | 7.01%                          | 6.59%              | 8.32%                    |