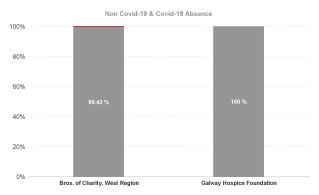

| Health Service Absence Rate -<br>by Care Group : Apr 2024 | Certified<br>absence | Self-<br>certified<br>absence | Non<br>Covid-19<br>absence | Covid-19<br>absence | Total<br>absence<br>rate | Medical &<br>Dental | Nursing &<br>Midwifery | Health &<br>Social Care<br>Professionals | Management &<br>Administrative | General<br>Support | Patient &<br>Client Care |
|-----------------------------------------------------------|----------------------|-------------------------------|----------------------------|---------------------|--------------------------|---------------------|------------------------|------------------------------------------|--------------------------------|--------------------|--------------------------|
| Total                                                     | 5.81%                | 0.43%                         | 6.24%                      | 0.03%               | 6.28%                    | 0.48%               | 6.44%                  | 6.25%                                    | 4.88%                          | 5.69%              | 6.59%                    |
| Bros. of Charity, West Region                             | 6.07%                | 0.47%                         | 6.54%                      | 0.04%               | 6.57%                    | 0.00%               | 7.84%                  | 6.34%                                    | 4.10%                          | 7.33%              | 6.69%                    |
| Galway Hospice Foundation                                 | 3.77%                | 0.15%                         | 3.93%                      | 0.00%               | 3.93%                    | 0.79%               | 3.25%                  | 4.87%                                    | 7.55%                          | 0.25%              | 4.12%                    |
| Section 38 Voluntary Agencies                             | 5.81%                | 0.43%                         | 6.24%                      | 0.03%               | 6.28%                    | 0.48%               | 6.44%                  | 6.25%                                    | 4.88%                          | 5.69%              | 6.59%                    |