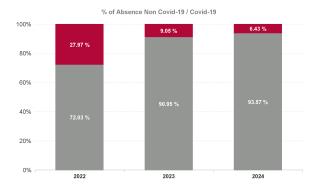

| Year /<br>Month      | Certified<br>absence | Self-<br>certified<br>absence | Non<br>Covid-19<br>absence | Covid-19<br>absence | Total<br>absence<br>rate | Medical &<br>Dental | Nursing &<br>Midwifery | Health &<br>Social Care<br>Professionals | Management &<br>Administrative | General<br>Support | Patient &<br>Client Care |
|----------------------|----------------------|-------------------------------|----------------------------|---------------------|--------------------------|---------------------|------------------------|------------------------------------------|--------------------------------|--------------------|--------------------------|
| Apr 2024             | 5.62%                | 0.38%                         | 6.01%                      | 0.22%               | 6.23%                    | 2.34%               | 6.99%                  | 5.06%                                    | 4.61%                          | 4.50%              | 7.63%                    |
| Mar 2024             | 5.13%                | 0.35%                         | 5.48%                      | 0.24%               | 5.72%                    | 1.21%               | 6.13%                  | 4.63%                                    | 4.69%                          | 4.59%              | 7.14%                    |
| Feb 2024             | 4.91%                | 0.31%                         | 5.21%                      | 0.39%               | 5.60%                    | 2.93%               | 5.70%                  | 4.73%                                    | 4.50%                          | 3.11%              | 7.13%                    |
| Jan 2024             | 5.53%                | 0.43%                         | 5.96%                      | 0.70%               | 6.67%                    | 5.19%               | 6.63%                  | 5.56%                                    | 6.71%                          | 4.24%              | 7.70%                    |
| 2024                 | 5.30%                | 0.37%                         | 5.67%                      | 0.39%               | 6.06%                    | 2.60%               | 6.37%                  | 5.00%                                    | 5.14%                          | 4.11%              | 7.40%                    |
| Dec 2023             | 5.48%                | 0.40%                         | 5.89%                      | 0.58%               | 6.46%                    | 2.89%               | 7.08%                  | 5.74%                                    | 5.44%                          | 2.21%              | 7.76%                    |
| Nov 2023             | 4.94%                | 0.41%                         | 5.35%                      | 0.39%               | 5.74%                    | 2.29%               | 6.23%                  | 5.19%                                    | 4.31%                          | 2.46%              | 7.12%                    |
| Oct 2023             | 3.85%                | 0.32%                         | 4.17%                      | 0.36%               | 4.53%                    | 1.47%               | 4.39%                  | 4.66%                                    | 3.41%                          | 4.04%              | 5.39%                    |
| Sep 2023             | 3.73%                | 0.22%                         | 3.95%                      | 0.68%               | 4.63%                    | 1.20%               | 4.77%                  | 4.17%                                    | 3.79%                          | 2.92%              | 5.81%                    |
| Aug 2023             | 3.59%                | 0.18%                         | 3.77%                      | 0.57%               | 4.34%                    | 0.52%               | 4.49%                  | 3.50%                                    | 3.11%                          | 3.72%              | 5.87%                    |
| Jul 2023             | 3.46%                | 0.23%                         | 3.69%                      | 0.38%               | 4.06%                    | 0.97%               | 3.88%                  | 3.28%                                    | 3.96%                          | 3.46%              | 5.15%                    |
| Jun 2023             | 3.79%                | 0.22%                         | 4.01%                      | 0.21%               | 4.23%                    | 0.41%               | 3.93%                  | 3.44%                                    | 3.27%                          | 3.21%              | 5.99%                    |
| May 2023             | 3.51%                | 0.20%                         | 3.71%                      | 0.21%               | 3.92%                    | 0.83%               | 3.53%                  | 3.57%                                    | 3.20%                          | 3.58%              | 5.12%                    |
| Apr 2023             | 3.62%                | 0.26%                         | 3.88%                      | 0.38%               | 4.26%                    | 0.96%               | 4.15%                  | 3.64%                                    | 3.97%                          | 3.59%              | 5.32%                    |
| Mar 2023             | 3.54%                | 0.18%                         | 3.72%                      | 0.32%               | 4.04%                    | 0.74%               | 4.05%                  | 3.59%                                    | 3.48%                          | 4.31%              | 4.89%                    |
| Feb 2023             | 3.58%                | 0.23%                         | 3.81%                      | 0.32%               | 4.13%                    | 1.49%               | 4.72%                  | 3.49%                                    | 3.98%                          | 2.85%              | 4.51%                    |
| Jan 2023             | 4.23%                | 0.33%                         | 4.55%                      | 0.65%               | 5.21%                    | 2.93%               | 5.31%                  | 4.15%                                    | 4.27%                          | 3.66%              | 6.42%                    |
| 2023                 | 3.93%                | 0.26%                         | 4.19%                      | 0.42%               | 4.61%                    | 1.30%               | 4.68%                  | 4.04%                                    | 3.81%                          | 3.36%              | 5.76%                    |
| Dec 2022             | 3.76%                | 0.32%                         | 4.08%                      | 0.63%               | 4.71%                    | 0.33%               | 4.97%                  | 4.70%                                    | 4.21%                          | 3.69%              | 5.41%                    |
| Nov 2022             | 3.35%                | 0.28%                         | 3.63%                      | 0.44%               | 4.07%                    | 0.61%               | 3.82%                  | 3.94%                                    | 2.70%                          | 2.91%              | 5.56%                    |
| Oct 2022             | 4.12%                | 0.28%                         | 4.39%                      | 0.52%               | 4.91%                    | 1.13%               | 4.89%                  | 5.06%                                    | 3.35%                          | 2.88%              | 6.07%                    |
| Sep 2022             | 3.31%                | 0.19%                         | 3.51%                      | 0.51%               | 4.02%                    | 0.20%               | 3.96%                  | 3.92%                                    | 2.74%                          | 2.80%              | 5.37%                    |
| Aug 2022             |                      | 0.20%                         | 3.90%                      | 0.69%               | 4.59%                    | 0.26%               | 4.85%                  | 4.53%                                    | 3.55%                          | 3.52%              | 5.57%                    |
| Jul 2022<br>Jun 2022 | 3.83%                | 0.18%                         | 4.00%<br>3.74%             | 1.40%               | 5.40%                    | 0.47%               | 5.18%<br>5.47%         | 5.01%                                    | 5.03%<br>4.29%                 | 4.45%<br>4.09%     | 6.45%                    |
| May 2022             | 3.55%                | 0.16%                         | 3.74%                      | 0.66%               | 4.37%                    | 0.73%               | 4.66%                  | 4.42%                                    | 3.62%                          | 2.14%              | 5.04%                    |
| Apr 2022             | 3.44%                | 0.16%                         | 3.61%                      | 1.93%               | 5.54%                    | 1.16%               | 6.54%                  | 5.07%                                    | 3.52%                          | 2.14%              | 6.52%                    |
| Mar 2022             | 3.50%                | 0.10%                         | 3.70%                      | 3.28%               | 6.98%                    | 2.59%               | 8.60%                  | 7.08%                                    | 4.73%                          | 4.02%              | 7.14%                    |
| Feb 2022             | 3.33%                | 0.19%                         | 3.52%                      | 1.90%               | 5.42%                    | 2.12%               | 6.47%                  | 5.45%                                    | 3.35%                          | 3.05%              | 5.97%                    |
| Jan 2022             | 3.78%                | 0.16%                         | 3.94%                      | 4.45%               | 8.39%                    | 5.37%               | 9.36%                  | 7.22%                                    | 5.64%                          | 3.37%              | 10.00%                   |
| 2022                 | 3.60%                | 0.21%                         | 3.81%                      | 1.48%               | 5.29%                    | 1.14%               | 5.72%                  | 5.14%                                    | 3.87%                          | 3.30%              | 6.27%                    |
| Dec 2021             | 3.52%                | 0.15%                         | 3.67%                      | 2.07%               | 5.74%                    | 2.37%               | 7.19%                  | 4.62%                                    | 3.35%                          | 2.58%              | 6.75%                    |
| Nov 2021             | 3.36%                | 0.28%                         | 3.64%                      | 1.58%               | 5.21%                    | 1.72%               | 6.26%                  | 5.38%                                    | 3.50%                          | 2.96%              | 5.63%                    |
| Oct 2021             | 3.48%                | 0.20%                         | 3.68%                      | 0.85%               | 4.53%                    | 2.64%               | 5.37%                  | 3.98%                                    | 3.11%                          | 4.07%              | 4.89%                    |
| Sep 2021             | 2.91%                | 0.15%                         | 3.05%                      | 0.62%               | 3.68%                    | 3.69%               | 4.80%                  | 3.25%                                    | 2.56%                          | 2.56%              | 3.40%                    |
| Aug 2021             | 3.31%                | 0.13%                         | 3.44%                      | 0.91%               | 4.36%                    | 2.67%               | 5.87%                  | 3.36%                                    | 2.22%                          | 3.67%              | 4.54%                    |
| Jul 2021             | 3.01%                | 0.14%                         | 3.15%                      | 0.48%               | 3.63%                    | 1.58%               | 4.03%                  | 3.02%                                    | 2.32%                          | 4.13%              | 4.24%                    |
| Jun 2021             | 2.78%                | 0.15%                         | 2.93%                      | 0.28%               | 3.22%                    | 1.72%               | 3.10%                  | 3.01%                                    | 2.16%                          | 2.62%              | 4.03%                    |
| May 2021             | 2.17%                | 0.05%                         | 2.22%                      | 0.36%               | 2.57%                    | 2.00%               | 2.06%                  | 2.53%                                    | 2.11%                          | 1.79%              | 3.44%                    |
| Apr 2021             | 2.78%                | 0.11%                         | 2.90%                      | 0.46%               | 3.36%                    | 1.70%               | 3.45%                  | 2.62%                                    | 2.66%                          | 1.62%              | 4.37%                    |
| Mar 2021             | 2.99%                | 0.18%                         | 3.17%                      | 0.94%               | 4.11%                    | 1.44%               | 4.41%                  | 3.20%                                    | 2.63%                          | 1.31%              | 5.61%                    |
| Feb 2021             | 3.67%                | 0.31%                         | 3.98%                      | 2.33%               | 6.30%                    | 0.92%               | 6.93%                  | 4.29%                                    | 2.65%                          | 4.10%              | 9.05%                    |
| Jan 2021             | 3.72%                | 0.15%                         | 3.87%                      | 3.92%               | 7.79%                    | 2.83%               | 8.94%                  | 5.48%                                    | 4.21%                          | 7.24%              | 9.47%                    |
| 2021                 | 3.14%                | 0.17%                         | 3.31%                      | 1.19%               | 4.49%                    | 2.09%               | 5.16%                  | 3.73%                                    | 2.79%                          | 3.21%              | 5.38%                    |

| Year / Month | Certified absence | Self-<br>certified<br>absence | Total<br>absence<br>rate | Non<br>Covid-19<br>absence | Covid-19<br>Absence | СНЖВ   | Mental Health | PC    | Disabilities | Older People | CHO Ops |
|--------------|-------------------|-------------------------------|--------------------------|----------------------------|---------------------|--------|---------------|-------|--------------|--------------|---------|
| Apr 2024     | 5.62%             | 0.38%                         | 6.23%                    | 6.01%                      | 0.22%               | 5.82%  | 5.94%         | 4.31% | 6.37%        | 8.88%        | 3.27%   |
| Mar 2024     | 5.13%             | 0.35%                         | 5.72%                    | 5.48%                      | 0.24%               | 1.26%  | 5.34%         | 4.01% | 6.16%        | 7.74%        | 3.90%   |
| Feb 2024     | 4.91%             | 0.31%                         | 5.60%                    | 5.21%                      | 0.39%               | 1.00%  | 4.85%         | 4.87% | 5.77%        | 7.41%        | 2.33%   |
| Jan 2024     | 5.53%             | 0.43%                         | 6.67%                    | 5.96%                      | 0.70%               | 2.04%  | 6.06%         | 5.84% | 7.26%        | 7.60%        | 4.66%   |
| 2024         | 5.30%             | 0.37%                         | 6.06%                    | 5.67%                      | 0.39%               | 2.56%  | 5.56%         | 4.73% | 6.38%        | 7.91%        | 3.55%   |
| Dec 2023     | 5.48%             | 0.40%                         | 6.46%                    | 5.89%                      | 0.58%               | 2.82%  | 5.86%         | 5.24% | 6.75%        | 8.32%        | 3.51%   |
| Nov 2023     | 4.94%             | 0.41%                         | 5.74%                    | 5.35%                      | 0.39%               | 2.97%  | 5.45%         | 4.06% | 6.15%        | 7.35%        | 5.64%   |
| Oct 2023     | 3.85%             | 0.32%                         | 4.53%                    | 4.17%                      | 0.36%               | 0.42%  | 4.07%         | 3.18% | 5.76%        | 4.28%        | 3.54%   |
| Sep 2023     | 3.73%             | 0.22%                         | 4.63%                    | 3.95%                      | 0.68%               | 4.29%  | 3.82%         | 4.00% | 5.81%        | 4.75%        | 3.11%   |
| Aug 2023     | 3.59%             | 0.18%                         | 4.34%                    | 3.77%                      | 0.57%               | 3.94%  | 3.19%         | 3.04% | 6.75%        | 4.57%        | 2.78%   |
| Jul 2023     | 3.46%             | 0.23%                         | 4.06%                    | 3.69%                      | 0.38%               | 3.16%  | 2.79%         | 3.01% | 5.25%        | 5.08%        | 2.42%   |
| Jun 2023     | 3.79%             | 0.22%                         | 4.23%                    | 4.01%                      | 0.21%               | 0.33%  | 2.91%         | 2.91% | 5.88%        | 5.26%        | 2.46%   |
| May 2023     | 3.51%             | 0.20%                         | 3.92%                    | 3.71%                      | 0.21%               | 0.68%  | 2.56%         | 2.56% | 5.64%        | 4.07%        | 2.99%   |
| Apr 2023     | 3.62%             | 0.26%                         | 4.26%                    | 3.88%                      | 0.38%               | 3.12%  | 2.79%         | 3.00% | 5.97%        | 5.08%        | 2.42%   |
| Mar 2023     | 3.54%             | 0.18%                         | 4.04%                    | 3.72%                      | 0.32%               | 1.57%  | 3.23%         | 2.67% | 5.23%        | 5.20%        | 2.43%   |
| Feb 2023     | 3.58%             | 0.23%                         | 4.13%                    | 3.81%                      | 0.32%               | 2.79%  | 2.80%         | 3.19% | 5.11%        | 5.51%        | 2.03%   |
| Jan 2023     | 4.23%             | 0.33%                         | 5.21%                    | 4.55%                      | 0.65%               | 1.77%  | 4.50%         | 3.76% | 6.34%        | 6.25%        | 4.45%   |
| 2023         | 3.93%             | 0.26%                         | 4.61%                    | 4.19%                      | 0.42%               | 2.17%  | 3.65%         | 3.36% | 5.87%        | 5.45%        | 3.18%   |
| Dec 2022     | 3.76%             | 0.32%                         | 4.71%                    | 4.08%                      | 0.63%               | 2.11%  | 4.30%         | 3.22% | 6.50%        | 4.67%        | 4.22%   |
| Nov 2022     | 3.35%             | 0.28%                         | 4.07%                    | 3.63%                      | 0.44%               | 0.54%  | 3.74%         | 1.92% | 5.64%        | 5.07%        | 2.03%   |
| Oct 2022     | 4.12%             | 0.28%                         | 4.91%                    | 4.39%                      | 0.52%               | 1.76%  | 4.52%         | 3.21% | 5.90%        | 5.59%        | 1.97%   |
| Sep 2022     | 3.31%             | 0.19%                         | 4.02%                    | 3.51%                      | 0.51%               | 0.00%  | 3.29%         | 2.26% | 6.01%        | 4.65%        | 0.67%   |
| Aug 2022     | 3.70%             | 0.20%                         | 4.59%                    | 3.90%                      | 0.69%               | 0.50%  | 3.95%         | 2.67% | 6.20%        | 5.66%        | 6.21%   |
| Jul 2022     | 3.83%             | 0.18%                         | 5.40%                    | 4.00%                      | 1.40%               | 0.00%  | 5.25%         | 4.31% | 7.00%        | 4.89%        | 3.98%   |
| Jun 2022     | 3.56%             | 0.18%                         | 5.41%                    | 3.74%                      | 1.67%               | 6.00%  | 5.03%         | 3.73% | 7.86%        | 4.77%        | 2.80%   |
| May 2022     | 3.55%             | 0.16%                         | 4.37%                    | 3.71%                      | 0.66%               | 7.14%  | 4.15%         | 3.20% | 5.97%        | 3.13%        | 1.89%   |
| Apr 2022     | 3.44%             | 0.16%                         | 5.54%                    | 3.61%                      | 1.93%               | 17.19% | 5.05%         | 4.19% | 7.79%        | 4.79%        | 1.07%   |
| Mar 2022     | 3.50%             | 0.19%                         | 6.98%                    | 3.70%                      | 3.28%               | 13.63% | 7.06%         | 6.45% | 8.93%        | 4.77%        |         |
| Feb 2022     | 3.33%             | 0.19%                         | 5.42%                    | 3.52%                      | 1.90%               | 0.00%  | 4.12%         | 4.05% | 7.00%        | 6.40%        |         |
| Jan 2022     | 3.78%             | 0.16%                         | 8.39%                    | 3.94%                      | 4.45%               | 0.00%  | 6.65%         | 6.42% | 10.36%       | 9.85%        |         |
| 2022         | 3.60%             | 0.21%                         | 5.29%                    | 3.81%                      | 1.48%               | 3.64%  | 4.75%         | 3.77% | 7.04%        | 5.33%        | 2.76%   |
| Dec 2021     | 3.52%             | 0.15%                         | 5.74%                    | 3.67%                      | 2.07%               | 0.00%  | 5.22%         | 3.88% | 7.70%        | 6.22%        |         |
| Nov 2021     | 3.36%             | 0.28%                         | 5.21%                    | 3.64%                      | 1.58%               | 2.47%  | 5.66%         | 3.50% | 6.71%        | 4.96%        |         |
| Oct 2021     | 3.48%             | 0.20%                         | 4.53%                    | 3.68%                      | 0.85%               | 0.00%  | 3.81%         | 3.00% | 5.36%        | 5.82%        |         |
| Sep 2021     | 2.91%             | 0.15%                         | 3.68%                    | 3.05%                      | 0.62%               | 0.00%  | 3.58%         | 2.68% | 4.60%        | 3.93%        |         |
| Aug 2021     | 3.31%             | 0.13%                         | 4.36%                    | 3.44%                      | 0.91%               | 7.84%  | 5.06%         | 2.45% | 4.60%        | 5.38%        |         |
| Jul 2021     | 3.01%             | 0.14%                         | 3.63%                    | 3.15%                      | 0.48%               | 3.29%  | 2.58%         | 2.12% | 4.40%        | 5.72%        |         |
| Jun 2021     | 2.78%             | 0.15%                         | 3.22%                    | 2.93%                      | 0.28%               | 2.18%  | 1.51%         | 2.18% | 4.79%        | 3.77%        |         |
| May 2021     | 2.17%             | 0.05%                         | 2.57%                    | 2.22%                      | 0.36%               | 1.69%  | 1.24%         | 1.83% | 4.59%        | 2.27%        |         |
| Apr 2021     | 2.78%             | 0.11%                         | 3.36%                    | 2.90%                      | 0.46%               | 12.21% | 2.68%         | 2.11% | 4.55%        | 3.98%        |         |
| Mar 2021     | 2.99%             | 0.18%                         | 4.11%                    | 3.17%                      | 0.94%               | 11.64% | 2.90%         | 2.32% | 6.17%        | 4.88%        |         |
| Feb 2021     | 3.67%             | 0.31%                         | 6.30%                    | 3.98%                      | 2.33%               | 9.50%  | 3.66%         | 3.26% | 7.63%        | 10.97%       |         |
| Jan 2021     | 3.72%             | 0.15%                         | 7.79%                    | 3.87%                      | 3.92%               | 5.67%  | 4.58%         | 5.13% | 9.04%        | 12.46%       |         |
| 2021         | 3.14%             | 0.17%                         | 4.49%                    | 3.31%                      | 1.19%               | 4.42%  | 3.54%         | 2.85% | 5.81%        | 5.75%        |         |

| Year / Month | Certified absence | Self-<br>certified<br>absence | Non<br>Covid-19<br>absence | Covid-19<br>absence | Total<br>absence<br>rate | Community<br>Health &<br>Wellbeing | Primary Care | Disabilities | Mental Health | Older People | CHO<br>Operations | Health Service<br>Executive | Primary Care | Disabilities | Section 38<br>Voluntary<br>Agencies |
|--------------|-------------------|-------------------------------|----------------------------|---------------------|--------------------------|------------------------------------|--------------|--------------|---------------|--------------|-------------------|-----------------------------|--------------|--------------|-------------------------------------|
| Apr 2024     | 5.62%             | 0.38%                         | 6.01%                      | 0.22%               | 6.23%                    | 5.82%                              | 4.36%        | 5.37%        | 5.94%         | 8.88%        | 3.27%             | 6.22%                       | 3.93%        | 6.57%        | 6.28%                               |
| Mar 2024     | 5.13%             | 0.35%                         | 5.48%                      | 0.24%               | 5.72%                    | 1.26%                              | 3.81%        | 5.28%        | 5.34%         | 7.74%        | 3.90%             | 5.52%                       | 5.29%        | 6.33%        | 6.22%                               |
| Feb 2024     | 4.91%             | 0.31%                         | 5.21%                      | 0.39%               | 5.60%                    | 1.00%                              | 4.77%        | 2.39%        | 4.85%         | 7.41%        | 2.33%             | 5.31%                       | 5.56%        | 6.42%        | 6.33%                               |
| Jan 2024     | 5.53%             | 0.43%                         | 5.96%                      | 0.70%               | 6.67%                    | 2.04%                              | 5.84%        | 8.70%        | 6.06%         | 7.60%        | 4.66%             | 6.58%                       |              | 6.94%        | 6.94%                               |
| 2024         | 5.30%             | 0.37%                         | 5.67%                      | 0.39%               | 6.06%                    | 2.56%                              | 4.71%        | 5.52%        | 5.56%         | 7.91%        | 3.55%             | 5.92%                       | 4.92%        | 6.56%        | 6.42%                               |
| Dec 2023     | 5.48%             | 0.40%                         | 5.89%                      | 0.58%               | 6.46%                    | 2.82%                              | 5.24%        | 8.31%        | 5.86%         | 8.32%        | 3.51%             | 6.47%                       |              | 6.44%        | 6.44%                               |
| Nov 2023     | 4.94%             | 0.41%                         | 5.35%                      | 0.39%               | 5.74%                    | 2.97%                              | 4.06%        | 6.61%        | 5.45%         | 7.35%        | 5.64%             | 5.64%                       |              | 6.06%        | 6.06%                               |
| Oct 2023     | 3.85%             | 0.32%                         | 4.17%                      | 0.36%               | 4.53%                    | 0.42%                              | 3.18%        | 5.51%        | 4.07%         | 4.28%        | 3.54%             | 3.91%                       |              | 5.79%        | 5.79%                               |
| Sep 2023     | 3.73%             | 0.22%                         | 3.95%                      | 0.68%               | 4.63%                    | 4.29%                              | 4.00%        | 6.20%        | 3.82%         | 4.75%        | 3.11%             | 4.27%                       |              | 5.74%        | 5.74%                               |
| Aug 2023     | 3.59%             | 0.18%                         | 3.77%                      | 0.57%               | 4.34%                    | 3.94%                              | 3.04%        | 6.95%        | 3.19%         | 4.57%        | 2.78%             | 3.76%                       |              | 6.70%        | 6.70%                               |
| Jul 2023     | 3.46%             | 0.23%                         | 3.69%                      | 0.38%               | 4.06%                    | 3.16%                              | 3.01%        | 4.15%        | 2.79%         | 5.08%        | 2.42%             | 3.57%                       |              | 5.42%        | 5.42%                               |
| Jun 2023     | 3.79%             | 0.22%                         | 4.01%                      | 0.21%               | 4.23%                    | 0.33%                              | 2.91%        | 7.20%        | 2.91%         | 5.26%        | 2.46%             | 3.77%                       |              | 5.64%        | 5.64%                               |
| May 2023     | 3.51%             | 0.20%                         | 3.71%                      | 0.21%               | 3.92%                    | 0.68%                              | 2.56%        | 4.67%        | 2.56%         | 4.07%        | 2.99%             | 3.08%                       |              | 5.76%        | 5.76%                               |
| Apr 2023     | 3.62%             | 0.26%                         | 3.88%                      | 0.38%               | 4.26%                    | 3.12%                              | 3.00%        | 4.13%        | 2.79%         | 5.08%        | 2.42%             | 3.57%                       |              | 6.27%        | 6.27%                               |
| Mar 2023     | 3.54%             | 0.18%                         | 3.72%                      | 0.32%               | 4.04%                    | 1.57%                              | 2.67%        | 3.85%        | 3.23%         | 5.20%        | 2.43%             | 3.60%                       |              | 5.48%        | 5.48%                               |
| Feb 2023     | 3.58%             | 0.23%                         | 3.81%                      | 0.32%               | 4.13%                    | 2.79%                              | 3.19%        | 3.30%        | 2.80%         | 5.51%        | 2.03%             | 3.70%                       |              | 5.42%        | 5.42%                               |
| Jan 2023     | 4.23%             | 0.33%                         | 4.55%                      | 0.65%               | 5.21%                    | 1.77%                              | 3.76%        | 2.59%        | 4.50%         | 6.25%        | 4.45%             | 4.62%                       |              | 7.01%        | 7.01%                               |
| 2023         | 3.93%             | 0.26%                         | 4.19%                      | 0.42%               | 4.61%                    | 2.17%                              | 3.36%        | 5.39%        | 3.65%         | 5.45%        | 3.18%             | 4.15%                       |              | 5.95%        | 5.95%                               |
| Dec 2022     | 3.76%             | 0.32%                         | 4.08%                      | 0.63%               | 4.71%                    | 2.11%                              | 3.22%        | 2.99%        | 4.30%         | 4.67%        | 4.22%             | 3.98%                       |              | 7.15%        | 7.15%                               |
| Nov 2022     | 3.35%             | 0.28%                         | 3.63%                      | 0.44%               | 4.07%                    | 0.54%                              | 1.92%        | 2.90%        | 3.74%         | 5.07%        | 2.03%             | 3.43%                       |              | 6.13%        | 6.13%                               |
| Oct 2022     | 4.12%             | 0.28%                         | 4.39%                      | 0.52%               | 4.91%                    | 1.76%                              | 3.21%        | 3.44%        | 4.52%         | 5.59%        | 1.97%             | 4.28%                       |              | 6.17%        | 6.17%                               |
| Sep 2022     | 3.31%             | 0.19%                         | 3.51%                      | 0.51%               | 4.02%                    | 0.00%                              | 2.26%        | 2.90%        | 3.29%         | 4.65%        | 0.67%             | 3.26%                       |              | 6.58%        | 6.58%                               |
| Aug 2022     | 3.70%             | 0.20%                         | 3.90%                      | 0.69%               | 4.59%                    | 0.50%                              | 2.67%        | 2.10%        | 3.95%         | 5.66%        | 6.21%             | 3.94%                       |              | 7.04%        | 7.04%                               |
| Jul 2022     | 3.83%             | 0.18%                         | 4.00%                      | 1.40%               | 5.40%                    | 0.00%                              | 4.31%        | 3.15%        | 5.25%         | 4.89%        | 3.98%             | 4.68%                       |              | 7.68%        | 7.68%                               |
| Jun 2022     | 3.56%             | 0.18%                         | 3.74%                      | 1.67%               | 5.41%                    | 6.00%                              | 3.73%        | 4.89%        | 5.03%         | 4.77%        | 2.80%             | 4.49%                       |              | 8.38%        | 8.38%                               |
| May 2022     | 3.55%             | 0.16%                         | 3.71%                      | 0.66%               | 4.37%                    | 7.14%                              | 3.20%        | 2.53%        | 4.15%         | 3.13%        | 1.89%             | 3.45%                       |              | 6.37%        | 6.37%                               |
| Apr 2022     | 3.44%             | 0.16%                         | 3.61%                      | 1.93%               | 5.54%                    | 17.19%                             | 4.19%        | 2.82%        | 5.05%         | 4.79%        | 1.07%             | 4.54%                       |              | 8.62%        | 8.62%                               |
| Mar 2022     | 3.50%             | 0.19%                         | 3.70%                      | 3.28%               | 6.98%                    | 13.63%                             | 6.45%        | 5.78%        | 7.06%         | 4.77%        |                   | 6.16%                       |              | 9.46%        | 9.46%                               |
| Feb 2022     | 3.33%             | 0.19%                         | 3.52%                      | 1.90%               | 5.42%                    | 0.00%                              | 4.05%        | 2.47%        | 4.12%         | 6.40%        |                   | 4.63%                       |              | 7.71%        | 7.71%                               |
| Jan 2022     | 3.78%             | 0.16%                         | 3.94%                      | 4.45%               | 8.39%                    | 0.00%                              | 6.42%        | 6.93%        | 6.65%         | 9.85%        |                   | 7.48%                       |              | 10.88%       | 10.88%                              |
| 2022         | 3.60%             | 0.21%                         | 3.81%                      | 1.48%               | 5.29%                    | 3.64%                              | 3.77%        | 3.56%        | 4.75%         | 5.33%        | 2.76%             | 4.50%                       |              | 7.60%        | 7.60%                               |
| Dec 2021     | 3.52%             | 0.15%                         | 3.67%                      | 2.07%               | 5.74%                    | 0.00%                              | 3.88%        | 2.59%        | 5.22%         | 6.22%        |                   | 4.89%                       |              | 8.70%        | 8.70%                               |
| Nov 2021     | 3.36%             | 0.28%                         | 3.64%                      | 1.58%               | 5.21%                    | 2.47%                              | 3.50%        | 1.88%        | 5.66%         | 4.96%        |                   | 4.52%                       |              | 7.68%        | 7.68%                               |
| Oct 2021     | 3.48%             | 0.20%                         | 3.68%                      | 0.85%               | 4.53%                    | 0.00%                              | 3.00%        | 2.80%        | 3.81%         | 5.82%        |                   | 4.03%                       |              | 5.68%        | 5.68%                               |
| Sep 2021     | 2.91%             | 0.15%                         | 3.05%                      | 0.62%               | 3.68%                    | 0.00%                              | 2.68%        | 2.61%        | 3.58%         | 3.93%        |                   | 3.32%                       |              | 5.01%        | 5.01%                               |
| Aug 2021     | 3.31%             | 0.13%                         | 3.44%                      | 0.91%               | 4.36%                    | 7.84%                              | 2.45%        | 2.40%        | 5.06%         | 5.38%        |                   | 4.17%                       |              | 5.11%        | 5.11%                               |
| Jul 2021     | 3.01%             | 0.14%                         | 3.15%                      | 0.48%               | 3.63%                    | 3.29%                              | 2.12%        | 2.29%        | 2.58%         | 5.72%        |                   | 3.31%                       |              | 4.87%        | 4.87%                               |
| Jun 2021     | 2.78%             | 0.15%                         | 2.93%                      | 0.28%               | 3.22%                    | 2.18%                              | 2.18%        | 5.02%        | 1.51%         | 3.77%        |                   | 2.57%                       |              | 4.76%        | 4.76%                               |
| May 2021     | 2.17%             | 0.05%                         | 2.22%                      | 0.36%               | 2.57%                    | 1.69%                              | 1.83%        | 2.04%        | 1.24%         | 2.27%        |                   | 1.77%                       |              | 5.03%        | 5.03%                               |
| Apr 2021     | 2.78%             | 0.11%                         | 2.90%                      | 0.46%               | 3.36%                    | 12.21%                             | 2.11%        | 6.41%        | 2.68%         | 3.98%        |                   | 3.10%                       |              | 4.20%        | 4.20%                               |
| Mar 2021     | 2.99%             | 0.18%                         | 3.17%                      | 0.94%               | 4.11%                    | 11.64%                             | 2.32%        | 5.50%        | 2.90%         | 4.88%        |                   | 3.45%                       |              | 6.29%        | 6.29%                               |
| Feb 2021     | 3.67%             | 0.31%                         | 3.98%                      | 2.33%               | 6.30%                    | 9.50%                              | 3.26%        | 6.62%        | 3.66%         | 10.97%       |                   | 5.79%                       |              | 7.79%        | 7.79%                               |
| Jan 2021     | 3.72%             | 0.15%                         | 3.87%                      | 3.92%               | 7.79%                    | 5.67%                              | 5.13%        | 8.94%        | 4.58%         | 12.46%       |                   | 7.33%                       |              | 9.06%        | 9.06%                               |
| 2021         | 3.14%             | 0.17%                         | 3.31%                      | 1,19%               | 4.49%                    | 4.42%                              | 2.85%        | 3.97%        | 3,54%         | 5.75%        |                   | 3.97%                       |              | 6.14%        | 6.14%                               |

| Year / Month | Certified<br>absence | Self-<br>certified<br>absence | Non<br>Covid-19<br>absence | Covid-19<br>absence | Total<br>absence<br>rate | Bros. of<br>Charity, West<br>Region | Galway<br>Hospice<br>Foundation | Section 38<br>Voluntary<br>Agencies |
|--------------|----------------------|-------------------------------|----------------------------|---------------------|--------------------------|-------------------------------------|---------------------------------|-------------------------------------|
| Apr 2024     | 5.81%                | 0.43%                         | 6.24%                      | 0.03%               | 6.28%                    | 6.57%                               | 3.93%                           | 6.28%                               |
| Mar 2024     | 5.72%                | 0.44%                         | 6.16%                      | 0.05%               | 6.22%                    | 6.33%                               | 5.29%                           | 6.22%                               |
| Feb 2024     | 5.57%                | 0.51%                         | 6.09%                      | 0.24%               | 6.33%                    | 6.42%                               | 5.56%                           | 6.33%                               |
| Jan 2024     | 5.49%                | 0.66%                         | 6.15%                      | 0.79%               | 6.94%                    | 6.94%                               |                                 | 6.94%                               |
| 2024         | 5.65%                | 0.51%                         | 6.16%                      | 0.26%               | 6.42%                    | 6.56%                               | 4.92%                           | 6.42%                               |
| Dec 2023     | 5.55%                | 0.59%                         | 6.14%                      | 0.30%               | 6.44%                    | 6.44%                               |                                 | 6.44%                               |
| Nov 2023     | 5.20%                | 0.65%                         | 5.85%                      | 0.21%               | 6.06%                    | 6.06%                               |                                 | 6.06%                               |
| Oct 2023     | 4.91%                | 0.57%                         | 5.48%                      | 0.31%               | 5.79%                    | 5.79%                               |                                 | 5.79%                               |
| Sep 2023     | 4.78%                | 0.38%                         | 5.16%                      | 0.58%               | 5.74%                    | 5.74%                               |                                 | 5.74%                               |
| Aug 2023     | 5.60%                | 0.46%                         | 6.06%                      | 0.64%               | 6.70%                    | 6.70%                               |                                 | 6.70%                               |
| Jul 2023     | 4.69%                | 0.38%                         | 5.08%                      | 0.35%               | 5.42%                    | 5.42%                               |                                 | 5.42%                               |
| Jun 2023     | 5.11%                | 0.42%                         | 5.53%                      | 0.11%               | 5.64%                    | 5.64%                               |                                 | 5.64%                               |
| May 2023     | 5.15%                | 0.38%                         | 5.53%                      | 0.23%               | 5.76%                    | 5.76%                               |                                 | 5.76%                               |
| Apr 2023     | 5.39%                | 0.52%                         | 5.91%                      | 0.36%               | 6.27%                    | 6.27%                               |                                 | 6.27%                               |
| Mar 2023     | 4.82%                | 0.42%                         | 5.24%                      | 0.23%               | 5.48%                    | 5.48%                               |                                 | 5.48%                               |
| Feb 2023     | 4.89%                | 0.41%                         | 5.30%                      | 0.12%               | 5.42%                    | 5.42%                               |                                 | 5.42%                               |
| Jan 2023     | 5.75%                | 0.59%                         | 6.34%                      | 0.68%               | 7.01%                    | 7.01%                               |                                 | 7.01%                               |
| 2023         | 5.14%                | 0.48%                         | 5.62%                      | 0.33%               | 5.95%                    | 5.95%                               |                                 | 5.95%                               |
| Dec 2022     | 5.74%                | 0.63%                         | 6.37%                      | 0.78%               | 7.15%                    | 7.15%                               |                                 | 7.15%                               |
| Nov 2022     | 5.06%                | 0.60%                         | 5.66%                      | 0.47%               | 6.13%                    | 6.13%                               |                                 | 6.13%                               |
| Oct 2022     | 5.32%                | 0.54%                         | 5.86%                      | 0.31%               | 6.17%                    | 6.17%                               |                                 | 6.17%                               |
| Sep 2022     | 5.59%                | 0.33%                         | 5.92%                      | 0.66%               | 6.58%                    | 6.58%                               |                                 | 6.58%                               |
| Aug 2022     | 5.85%                | 0.36%                         | 6.22%                      | 0.83%               | 7.04%                    | 7.04%                               |                                 | 7.04%                               |
| Jul 2022     | 5.21%                | 0.41%                         | 5.62%                      | 2.06%               | 7.68%                    | 7.68%                               |                                 | 7.68%                               |
| Jun 2022     | 5.51%                | 0.38%                         | 5.89%                      | 2.49%               | 8.38%                    | 8.38%                               |                                 | 8.38%                               |
| May 2022     | 5.23%                | 0.33%                         | 5.56%                      | 0.81%               | 6.37%                    | 6.37%                               |                                 | 6.37%                               |
| Apr 2022     | 5.23%                | 0.40%                         | 5.63%                      | 2.99%               | 8.62%                    | 8.62%                               |                                 | 8.62%                               |
| Mar 2022     | 4.57%                | 0.37%                         | 4.94%                      | 4.52%               | 9.46%                    | 9.46%                               |                                 | 9.46%                               |
| Feb 2022     | 4.31%                | 0.42%                         | 4.73%                      | 2.98%               | 7.71%                    | 7.71%                               |                                 | 7.71%                               |
| Jan 2022     | 3.96%                | 0.28%                         | 4.24%                      | 6.64%               | 10.88%                   | 10.88%                              |                                 | 10.88%                              |
| 2022         | 5.12%                | 0.42%                         | 5.54%                      | 2.06%               | 7.60%                    | 7.60%                               |                                 | 7.60%                               |
| Dec 2021     | 4.24%                | 0.32%                         | 4.56%                      | 4.14%               | 8.70%                    | 8.70%                               |                                 | 8.70%                               |
| Nov 2021     | 4.64%                | 0.58%                         | 5.23%                      | 2.45%               | 7.68%                    | 7.68%                               |                                 | 7.68%                               |
| Oct 2021     | 4.44%                | 0.38%                         | 4.83%                      | 0.85%               | 5.68%                    | 5.68%                               |                                 | 5.68%                               |
| Sep 2021     | 3.79%                | 0.34%                         | 4.13%                      | 0.89%               | 5.01%                    | 5.01%                               |                                 | 5.01%                               |
| Aug 2021     | 3.88%                | 0.20%                         | 4.08%                      | 1.03%               | 5.11%                    | 5.11%                               |                                 | 5.11%                               |
| Jul 2021     | 4.24%                | 0.21%                         | 4.45%                      | 0.42%               | 4.87%                    | 4.87%                               |                                 | 4.87%                               |
| Jun 2021     | 4.23%                | 0.30%                         | 4.53%                      | 0.23%               | 4.76%                    | 4.76%                               |                                 | 4.76%                               |
| May 2021     | 4.24%                | 0.15%                         | 4.39%                      | 0.64%               | 5.03%                    | 5.03%                               |                                 | 5.03%                               |
| Apr 2021     | 3.58%                | 0.22%                         | 3.80%                      | 0.41%               | 4.20%                    | 4.20%                               |                                 | 4.20%                               |
| Mar 2021     | 4.24%                | 0.31%                         | 4.55%                      | 1.74%               | 6.29%                    | 6.29%                               |                                 | 6.29%                               |
| Feb 2021     | 4.65%                | 0.54%                         | 5.18%                      | 2.60%               | 7.79%                    | 7.79%                               |                                 | 7.79%                               |
| Jan 2021     | 4.21%                | 0.17%                         | 4.38%                      | 4.68%               | 9.06%                    | 9.06%                               |                                 | 9.06%                               |
|              |                      |                               |                            |                     |                          |                                     |                                 |                                     |
| 2021         | 4.22%                | 0.32%                         | 4.53%                      | 1.60%               | 6.14%                    | 6.14%                               |                                 | 6.14%                               |