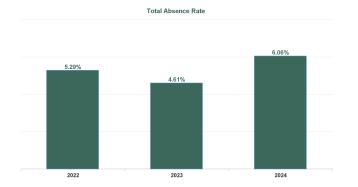

| Year /<br>Month      | Certified<br>absence | Self-<br>certified<br>absence | Non<br>Covid-19<br>absence | Covid-19<br>absence | Total<br>absence<br>rate | Medical &<br>Dental | Nursing &<br>Midwifery | Health &<br>Social Care<br>Professionals | Management &<br>Administrative | General<br>Support | Patient &<br>Client Care |
|----------------------|----------------------|-------------------------------|----------------------------|---------------------|--------------------------|---------------------|------------------------|------------------------------------------|--------------------------------|--------------------|--------------------------|
| Apr 2024             | 5.62%                | 0.38%                         | 6.01%                      | 0.22%               | 6.23%                    | 2.34%               | 6.99%                  | 5.06%                                    | 4.61%                          | 4.50%              | 7.63%                    |
| Mar 2024             | 5.13%                | 0.35%                         | 5.48%                      | 0.24%               | 5.72%                    | 1.21%               | 6.13%                  | 4.63%                                    | 4.69%                          | 4.59%              | 7.14%                    |
| Feb 2024             | 4.91%                | 0.31%                         | 5.21%                      | 0.39%               | 5.60%                    | 2.93%               | 5.70%                  | 4.73%                                    | 4.50%                          | 3.11%              | 7.13%                    |
| Jan 2024             | 5.53%                | 0.43%                         | 5.96%                      | 0.70%               | 6.67%                    | 5.19%               | 6.63%                  | 5.56%                                    | 6.71%                          | 4.24%              | 7.70%                    |
| 2024                 | 5.30%                | 0.37%                         | 5.67%                      | 0.39%               | 6.06%                    | 2.60%               | 6.37%                  | 5.00%                                    | 5.14%                          | 4.11%              | 7.40%                    |
| Dec 2023             | 5.48%                | 0.40%                         | 5.89%                      | 0.58%               | 6.46%                    | 2.89%               | 7.08%                  | 5.74%                                    | 5.44%                          | 2.21%              | 7.76%                    |
| Nov 2023             | 4.94%                | 0.41%                         | 5.35%                      | 0.39%               | 5.74%                    | 2.29%               | 6.23%                  | 5.19%                                    | 4.31%                          | 2.46%              | 7.12%                    |
| Oct 2023             | 3.85%                | 0.32%                         | 4.17%                      | 0.36%               | 4.53%                    | 1.47%               | 4.39%                  | 4.66%                                    | 3.41%                          | 4.04%              | 5.39%                    |
| Sep 2023             | 3.73%                | 0.22%                         | 3.95%                      | 0.68%               | 4.63%                    | 1.20%               | 4.77%                  | 4.17%                                    | 3.79%                          | 2.92%              | 5.81%                    |
| Aug 2023             | 3.59%                | 0.18%                         | 3.77%                      | 0.57%               | 4.34%                    | 0.52%               | 4.49%                  | 3.50%                                    | 3.11%                          | 3.72%              | 5.87%                    |
| Jul 2023             | 3.46%                | 0.23%                         | 3.69%                      | 0.38%               | 4.06%                    | 0.97%               | 3.88%                  | 3.28%                                    | 3.96%                          | 3.46%              | 5.15%                    |
| Jun 2023             | 3.79%                | 0.22%                         | 4.01%                      | 0.21%               | 4.23%                    | 0.41%               | 3.93%                  | 3.44%                                    | 3.27%                          | 3.21%              | 5.99%                    |
| May 2023             | 3.51%                | 0.20%                         | 3.71%                      | 0.21%               | 3.92%                    | 0.83%               | 3.53%                  | 3.57%                                    | 3.20%                          | 3.58%              | 5.12%                    |
| Apr 2023             | 3.62%                | 0.26%                         | 3.88%                      | 0.38%               | 4.26%                    | 0.96%               | 4.15%                  | 3.64%                                    | 3.97%                          | 3.59%              | 5.32%                    |
| Mar 2023             | 3.54%                | 0.18%                         | 3.72%                      | 0.32%               | 4.04%                    | 0.74%               | 4.05%                  | 3.59%                                    | 3.48%                          | 4.31%              | 4.89%                    |
| Feb 2023             | 3.58%                | 0.23%                         | 3.81%                      | 0.32%               | 4.13%                    | 1.49%               | 4.72%                  | 3.49%                                    | 3.98%                          | 2.85%              | 4.51%                    |
| Jan 2023             | 4.23%                | 0.33%                         | 4.55%                      | 0.65%               | 5.21%                    | 2.93%               | 5.31%                  | 4.15%                                    | 4.27%                          | 3.66%              | 6.42%                    |
| 2023                 | 3.93%                | 0.26%                         | 4.19%                      | 0.42%               | 4.61%                    | 1.30%               | 4.68%                  | 4.04%                                    | 3.81%                          | 3.36%              | 5.76%                    |
| Dec 2022             | 3.76%                | 0.32%                         | 4.08%                      | 0.63%               | 4.71%                    | 0.33%               | 4.97%                  | 4.70%                                    | 4.21%                          | 3.69%              | 5.41%                    |
| Nov 2022             | 3.35%                | 0.28%                         | 3.63%                      | 0.44%               | 4.07%                    | 0.61%               | 3.82%                  | 3.94%                                    | 2.70%                          | 2.91%              | 5.56%                    |
| Oct 2022             | 4.12%                | 0.28%                         | 4.39%                      | 0.52%               | 4.91%                    | 1.13%               | 4.89%                  | 5.06%                                    | 3.35%                          | 2.88%              | 6.07%                    |
| Sep 2022             | 3.31%                | 0.19%                         | 3.51%                      | 0.51%               | 4.02%                    | 0.20%               | 3.96%                  | 3.92%                                    | 2.74%                          | 2.80%              | 5.37%                    |
| Aug 2022             |                      | 0.20%                         | 3.90%                      | 0.69%               | 4.59%                    | 0.26%               | 4.85%                  | 4.53%                                    | 3.55%                          | 3.52%              | 5.57%                    |
| Jul 2022<br>Jun 2022 | 3.83%                | 0.18%                         | 4.00%<br>3.74%             | 1.40%               | 5.40%                    | 0.47%               | 5.18%<br>5.47%         | 5.01%                                    | 5.03%<br>4.29%                 | 4.45%<br>4.09%     | 6.45%                    |
| May 2022             | 3.55%                | 0.16%                         | 3.74%                      | 0.66%               | 4.37%                    | 0.73%               | 4.66%                  | 4.42%                                    | 3.62%                          | 2.14%              | 5.04%                    |
| Apr 2022             | 3.44%                | 0.16%                         | 3.61%                      | 1.93%               | 5.54%                    | 1.16%               | 6.54%                  | 5.07%                                    | 3.52%                          | 2.14%              | 6.52%                    |
| Mar 2022             | 3.50%                | 0.10%                         | 3.70%                      | 3.28%               | 6.98%                    | 2.59%               | 8.60%                  | 7.08%                                    | 4.73%                          | 4.02%              | 7.14%                    |
| Feb 2022             | 3.33%                | 0.19%                         | 3.52%                      | 1.90%               | 5.42%                    | 2.12%               | 6.47%                  | 5.45%                                    | 3.35%                          | 3.05%              | 5.97%                    |
| Jan 2022             | 3.78%                | 0.16%                         | 3.94%                      | 4.45%               | 8.39%                    | 5.37%               | 9.36%                  | 7.22%                                    | 5.64%                          | 3.37%              | 10.00%                   |
| 2022                 | 3.60%                | 0.21%                         | 3.81%                      | 1.48%               | 5.29%                    | 1.14%               | 5.72%                  | 5.14%                                    | 3.87%                          | 3.30%              | 6.27%                    |
| Dec 2021             | 3.52%                | 0.15%                         | 3.67%                      | 2.07%               | 5.74%                    | 2.37%               | 7.19%                  | 4.62%                                    | 3.35%                          | 2.58%              | 6.75%                    |
| Nov 2021             | 3.36%                | 0.28%                         | 3.64%                      | 1.58%               | 5.21%                    | 1.72%               | 6.26%                  | 5.38%                                    | 3.50%                          | 2.96%              | 5.63%                    |
| Oct 2021             | 3.48%                | 0.20%                         | 3.68%                      | 0.85%               | 4.53%                    | 2.64%               | 5.37%                  | 3.98%                                    | 3.11%                          | 4.07%              | 4.89%                    |
| Sep 2021             | 2.91%                | 0.15%                         | 3.05%                      | 0.62%               | 3.68%                    | 3.69%               | 4.80%                  | 3.25%                                    | 2.56%                          | 2.56%              | 3.40%                    |
| Aug 2021             | 3.31%                | 0.13%                         | 3.44%                      | 0.91%               | 4.36%                    | 2.67%               | 5.87%                  | 3.36%                                    | 2.22%                          | 3.67%              | 4.54%                    |
| Jul 2021             | 3.01%                | 0.14%                         | 3.15%                      | 0.48%               | 3.63%                    | 1.58%               | 4.03%                  | 3.02%                                    | 2.32%                          | 4.13%              | 4.24%                    |
| Jun 2021             | 2.78%                | 0.15%                         | 2.93%                      | 0.28%               | 3.22%                    | 1.72%               | 3.10%                  | 3.01%                                    | 2.16%                          | 2.62%              | 4.03%                    |
| May 2021             | 2.17%                | 0.05%                         | 2.22%                      | 0.36%               | 2.57%                    | 2.00%               | 2.06%                  | 2.53%                                    | 2.11%                          | 1.79%              | 3.44%                    |
| Apr 2021             | 2.78%                | 0.11%                         | 2.90%                      | 0.46%               | 3.36%                    | 1.70%               | 3.45%                  | 2.62%                                    | 2.66%                          | 1.62%              | 4.37%                    |
| Mar 2021             | 2.99%                | 0.18%                         | 3.17%                      | 0.94%               | 4.11%                    | 1.44%               | 4.41%                  | 3.20%                                    | 2.63%                          | 1.31%              | 5.61%                    |
| Feb 2021             | 3.67%                | 0.31%                         | 3.98%                      | 2.33%               | 6.30%                    | 0.92%               | 6.93%                  | 4.29%                                    | 2.65%                          | 4.10%              | 9.05%                    |
| Jan 2021             | 3.72%                | 0.15%                         | 3.87%                      | 3.92%               | 7.79%                    | 2.83%               | 8.94%                  | 5.48%                                    | 4.21%                          | 7.24%              | 9.47%                    |
| 2021                 | 3.14%                | 0.17%                         | 3.31%                      | 1.19%               | 4.49%                    | 2.09%               | 5.16%                  | 3.73%                                    | 2.79%                          | 3.21%              | 5.38%                    |

| Year / Month | Certified absence | Self-<br>certified<br>absence | Total<br>absence<br>rate | Non<br>Covid-19<br>absence | Covid-19<br>Absence | СНЖВ   | Mental Health | PC    | Disabilities | Older People | CHO Ops |
|--------------|-------------------|-------------------------------|--------------------------|----------------------------|---------------------|--------|---------------|-------|--------------|--------------|---------|
| Apr 2024     | 5.62%             | 0.38%                         | 6.23%                    | 6.01%                      | 0.22%               | 5.82%  | 5.94%         | 4.31% | 6.37%        | 8.88%        | 3.27%   |
| Mar 2024     | 5.13%             | 0.35%                         | 5.72%                    | 5.48%                      | 0.24%               | 1.26%  | 5.34%         | 4.01% | 6.16%        | 7.74%        | 3.90%   |
| Feb 2024     | 4.91%             | 0.31%                         | 5.60%                    | 5.21%                      | 0.39%               | 1.00%  | 4.85%         | 4.87% | 5.77%        | 7.41%        | 2.33%   |
| Jan 2024     | 5.53%             | 0.43%                         | 6.67%                    | 5.96%                      | 0.70%               | 2.04%  | 6.06%         | 5.84% | 7.26%        | 7.60%        | 4.66%   |
| 2024         | 5.30%             | 0.37%                         | 6.06%                    | 5.67%                      | 0.39%               | 2.56%  | 5.56%         | 4.73% | 6.38%        | 7.91%        | 3.55%   |
| Dec 2023     | 5.48%             | 0.40%                         | 6.46%                    | 5.89%                      | 0.58%               | 2.82%  | 5.86%         | 5.24% | 6.75%        | 8.32%        | 3.51%   |
| Nov 2023     | 4.94%             | 0.41%                         | 5.74%                    | 5.35%                      | 0.39%               | 2.97%  | 5.45%         | 4.06% | 6.15%        | 7.35%        | 5.64%   |
| Oct 2023     | 3.85%             | 0.32%                         | 4.53%                    | 4.17%                      | 0.36%               | 0.42%  | 4.07%         | 3.18% | 5.76%        | 4.28%        | 3.54%   |
| Sep 2023     | 3.73%             | 0.22%                         | 4.63%                    | 3.95%                      | 0.68%               | 4.29%  | 3.82%         | 4.00% | 5.81%        | 4.75%        | 3.11%   |
| Aug 2023     | 3.59%             | 0.18%                         | 4.34%                    | 3.77%                      | 0.57%               | 3.94%  | 3.19%         | 3.04% | 6.75%        | 4.57%        | 2.78%   |
| Jul 2023     | 3.46%             | 0.23%                         | 4.06%                    | 3.69%                      | 0.38%               | 3.16%  | 2.79%         | 3.01% | 5.25%        | 5.08%        | 2.42%   |
| Jun 2023     | 3.79%             | 0.22%                         | 4.23%                    | 4.01%                      | 0.21%               | 0.33%  | 2.91%         | 2.91% | 5.88%        | 5.26%        | 2.46%   |
| May 2023     | 3.51%             | 0.20%                         | 3.92%                    | 3.71%                      | 0.21%               | 0.68%  | 2.56%         | 2.56% | 5.64%        | 4.07%        | 2.99%   |
| Apr 2023     | 3.62%             | 0.26%                         | 4.26%                    | 3.88%                      | 0.38%               | 3.12%  | 2.79%         | 3.00% | 5.97%        | 5.08%        | 2.42%   |
| Mar 2023     | 3.54%             | 0.18%                         | 4.04%                    | 3.72%                      | 0.32%               | 1.57%  | 3.23%         | 2.67% | 5.23%        | 5.20%        | 2.43%   |
| Feb 2023     | 3.58%             | 0.23%                         | 4.13%                    | 3.81%                      | 0.32%               | 2.79%  | 2.80%         | 3.19% | 5.11%        | 5.51%        | 2.03%   |
| Jan 2023     | 4.23%             | 0.33%                         | 5.21%                    | 4.55%                      | 0.65%               | 1.77%  | 4.50%         | 3.76% | 6.34%        | 6.25%        | 4.45%   |
| 2023         | 3.93%             | 0.26%                         | 4.61%                    | 4.19%                      | 0.42%               | 2.17%  | 3.65%         | 3.36% | 5.87%        | 5.45%        | 3.18%   |
| Dec 2022     | 3.76%             | 0.32%                         | 4.71%                    | 4.08%                      | 0.63%               | 2.11%  | 4.30%         | 3.22% | 6.50%        | 4.67%        | 4.22%   |
| Nov 2022     | 3.35%             | 0.28%                         | 4.07%                    | 3.63%                      | 0.44%               | 0.54%  | 3.74%         | 1.92% | 5.64%        | 5.07%        | 2.03%   |
| Oct 2022     | 4.12%             | 0.28%                         | 4.91%                    | 4.39%                      | 0.52%               | 1.76%  | 4.52%         | 3.21% | 5.90%        | 5.59%        | 1.97%   |
| Sep 2022     | 3.31%             | 0.19%                         | 4.02%                    | 3.51%                      | 0.51%               | 0.00%  | 3.29%         | 2.26% | 6.01%        | 4.65%        | 0.67%   |
| Aug 2022     | 3.70%             | 0.20%                         | 4.59%                    | 3.90%                      | 0.69%               | 0.50%  | 3.95%         | 2.67% | 6.20%        | 5.66%        | 6.21%   |
| Jul 2022     | 3.83%             | 0.18%                         | 5.40%                    | 4.00%                      | 1.40%               | 0.00%  | 5.25%         | 4.31% | 7.00%        | 4.89%        | 3.98%   |
| Jun 2022     | 3.56%             | 0.18%                         | 5.41%                    | 3.74%                      | 1.67%               | 6.00%  | 5.03%         | 3.73% | 7.86%        | 4.77%        | 2.80%   |
| May 2022     | 3.55%             | 0.16%                         | 4.37%                    | 3.71%                      | 0.66%               | 7.14%  | 4.15%         | 3.20% | 5.97%        | 3.13%        | 1.89%   |
| Apr 2022     | 3.44%             | 0.16%                         | 5.54%                    | 3.61%                      | 1.93%               | 17.19% | 5.05%         | 4.19% | 7.79%        | 4.79%        | 1.07%   |
| Mar 2022     | 3.50%             | 0.19%                         | 6.98%                    | 3.70%                      | 3.28%               | 13.63% | 7.06%         | 6.45% | 8.93%        | 4.77%        |         |
| Feb 2022     | 3.33%             | 0.19%                         | 5.42%                    | 3.52%                      | 1.90%               | 0.00%  | 4.12%         | 4.05% | 7.00%        | 6.40%        |         |
| Jan 2022     | 3.78%             | 0.16%                         | 8.39%                    | 3.94%                      | 4.45%               | 0.00%  | 6.65%         | 6.42% | 10.36%       | 9.85%        |         |
| 2022         | 3.60%             | 0.21%                         | 5.29%                    | 3.81%                      | 1.48%               | 3.64%  | 4.75%         | 3.77% | 7.04%        | 5.33%        | 2.76%   |
| Dec 2021     | 3.52%             | 0.15%                         | 5.74%                    | 3.67%                      | 2.07%               | 0.00%  | 5.22%         | 3.88% | 7.70%        | 6.22%        |         |
| Nov 2021     | 3.36%             | 0.28%                         | 5.21%                    | 3.64%                      | 1.58%               | 2.47%  | 5.66%         | 3.50% | 6.71%        | 4.96%        |         |
| Oct 2021     | 3.48%             | 0.20%                         | 4.53%                    | 3.68%                      | 0.85%               | 0.00%  | 3.81%         | 3.00% | 5.36%        | 5.82%        |         |
| Sep 2021     | 2.91%             | 0.15%                         | 3.68%                    | 3.05%                      | 0.62%               | 0.00%  | 3.58%         | 2.68% | 4.60%        | 3.93%        |         |
| Aug 2021     | 3.31%             | 0.13%                         | 4.36%                    | 3.44%                      | 0.91%               | 7.84%  | 5.06%         | 2.45% | 4.60%        | 5.38%        |         |
| Jul 2021     | 3.01%             | 0.14%                         | 3.63%                    | 3.15%                      | 0.48%               | 3.29%  | 2.58%         | 2.12% | 4.40%        | 5.72%        |         |
| Jun 2021     | 2.78%             | 0.15%                         | 3.22%                    | 2.93%                      | 0.28%               | 2.18%  | 1.51%         | 2.18% | 4.79%        | 3.77%        |         |
| May 2021     | 2.17%             | 0.05%                         | 2.57%                    | 2.22%                      | 0.36%               | 1.69%  | 1.24%         | 1.83% | 4.59%        | 2.27%        |         |
| Apr 2021     | 2.78%             | 0.11%                         | 3.36%                    | 2.90%                      | 0.46%               | 12.21% | 2.68%         | 2.11% | 4.55%        | 3.98%        |         |
| Mar 2021     | 2.99%             | 0.18%                         | 4.11%                    | 3.17%                      | 0.94%               | 11.64% | 2.90%         | 2.32% | 6.17%        | 4.88%        |         |
| Feb 2021     | 3.67%             | 0.31%                         | 6.30%                    | 3.98%                      | 2.33%               | 9.50%  | 3.66%         | 3.26% | 7.63%        | 10.97%       |         |
| Jan 2021     | 3.72%             | 0.15%                         | 7.79%                    | 3.87%                      | 3.92%               | 5.67%  | 4.58%         | 5.13% | 9.04%        | 12.46%       |         |
| 2021         | 3.14%             | 0.17%                         | 4.49%                    | 3.31%                      | 1.19%               | 4.42%  | 3.54%         | 2.85% | 5.81%        | 5.75%        |         |

| Year / Month | Certified absence | Self-<br>certified<br>absence | Non<br>Covid-19<br>absence | Covid-19<br>absence | Total<br>absence<br>rate | Community<br>Health &<br>Wellbeing | Primary Care | Disabilities | Mental Health | Older People | CHO<br>Operations | Health Service<br>Executive | Primary Care | Disabilities | Section 38<br>Voluntary<br>Agencies |
|--------------|-------------------|-------------------------------|----------------------------|---------------------|--------------------------|------------------------------------|--------------|--------------|---------------|--------------|-------------------|-----------------------------|--------------|--------------|-------------------------------------|
| Apr 2024     | 5.62%             | 0.38%                         | 6.01%                      | 0.22%               | 6.23%                    | 5.82%                              | 4.36%        | 5.37%        | 5.94%         | 8.88%        | 3.27%             | 6.22%                       | 3.93%        | 6.57%        | 6.28%                               |
| Mar 2024     | 5.13%             | 0.35%                         | 5.48%                      | 0.24%               | 5.72%                    | 1.26%                              | 3.81%        | 5.28%        | 5.34%         | 7.74%        | 3.90%             | 5.52%                       | 5.29%        | 6.33%        | 6.22%                               |
| Feb 2024     | 4.91%             | 0.31%                         | 5.21%                      | 0.39%               | 5.60%                    | 1.00%                              | 4.77%        | 2.39%        | 4.85%         | 7.41%        | 2.33%             | 5.31%                       | 5.56%        | 6.42%        | 6.33%                               |
| Jan 2024     | 5.53%             | 0.43%                         | 5.96%                      | 0.70%               | 6.67%                    | 2.04%                              | 5.84%        | 8.70%        | 6.06%         | 7.60%        | 4.66%             | 6.58%                       |              | 6.94%        | 6.94%                               |
| 2024         | 5.30%             | 0.37%                         | 5.67%                      | 0.39%               | 6.06%                    | 2.56%                              | 4.71%        | 5.52%        | 5.56%         | 7.91%        | 3.55%             | 5.92%                       | 4.92%        | 6.56%        | 6.42%                               |
| Dec 2023     | 5.48%             | 0.40%                         | 5.89%                      | 0.58%               | 6.46%                    | 2.82%                              | 5.24%        | 8.31%        | 5.86%         | 8.32%        | 3.51%             | 6.47%                       |              | 6.44%        | 6.44%                               |
| Nov 2023     | 4.94%             | 0.41%                         | 5.35%                      | 0.39%               | 5.74%                    | 2.97%                              | 4.06%        | 6.61%        | 5.45%         | 7.35%        | 5.64%             | 5.64%                       |              | 6.06%        | 6.06%                               |
| Oct 2023     | 3.85%             | 0.32%                         | 4.17%                      | 0.36%               | 4.53%                    | 0.42%                              | 3.18%        | 5.51%        | 4.07%         | 4.28%        | 3.54%             | 3.91%                       |              | 5.79%        | 5.79%                               |
| Sep 2023     | 3.73%             | 0.22%                         | 3.95%                      | 0.68%               | 4.63%                    | 4.29%                              | 4.00%        | 6.20%        | 3.82%         | 4.75%        | 3.11%             | 4.27%                       |              | 5.74%        | 5.74%                               |
| Aug 2023     | 3.59%             | 0.18%                         | 3.77%                      | 0.57%               | 4.34%                    | 3.94%                              | 3.04%        | 6.95%        | 3.19%         | 4.57%        | 2.78%             | 3.76%                       |              | 6.70%        | 6.70%                               |
| Jul 2023     | 3.46%             | 0.23%                         | 3.69%                      | 0.38%               | 4.06%                    | 3.16%                              | 3.01%        | 4.15%        | 2.79%         | 5.08%        | 2.42%             | 3.57%                       |              | 5.42%        | 5.42%                               |
| Jun 2023     | 3.79%             | 0.22%                         | 4.01%                      | 0.21%               | 4.23%                    | 0.33%                              | 2.91%        | 7.20%        | 2.91%         | 5.26%        | 2.46%             | 3.77%                       |              | 5.64%        | 5.64%                               |
| May 2023     | 3.51%             | 0.20%                         | 3.71%                      | 0.21%               | 3.92%                    | 0.68%                              | 2.56%        | 4.67%        | 2.56%         | 4.07%        | 2.99%             | 3.08%                       |              | 5.76%        | 5.76%                               |
| Apr 2023     | 3.62%             | 0.26%                         | 3.88%                      | 0.38%               | 4.26%                    | 3.12%                              | 3.00%        | 4.13%        | 2.79%         | 5.08%        | 2.42%             | 3.57%                       |              | 6.27%        | 6.27%                               |
| Mar 2023     | 3.54%             | 0.18%                         | 3.72%                      | 0.32%               | 4.04%                    | 1.57%                              | 2.67%        | 3.85%        | 3.23%         | 5.20%        | 2.43%             | 3.60%                       |              | 5.48%        | 5.48%                               |
| Feb 2023     | 3.58%             | 0.23%                         | 3.81%                      | 0.32%               | 4.13%                    | 2.79%                              | 3.19%        | 3.30%        | 2.80%         | 5.51%        | 2.03%             | 3.70%                       |              | 5.42%        | 5.42%                               |
| Jan 2023     | 4.23%             | 0.33%                         | 4.55%                      | 0.65%               | 5.21%                    | 1.77%                              | 3.76%        | 2.59%        | 4.50%         | 6.25%        | 4.45%             | 4.62%                       |              | 7.01%        | 7.01%                               |
| 2023         | 3.93%             | 0.26%                         | 4.19%                      | 0.42%               | 4.61%                    | 2.17%                              | 3.36%        | 5.39%        | 3.65%         | 5.45%        | 3.18%             | 4.15%                       |              | 5.95%        | 5.95%                               |
| Dec 2022     | 3.76%             | 0.32%                         | 4.08%                      | 0.63%               | 4.71%                    | 2.11%                              | 3.22%        | 2.99%        | 4.30%         | 4.67%        | 4.22%             | 3.98%                       |              | 7.15%        | 7.15%                               |
| Nov 2022     | 3.35%             | 0.28%                         | 3.63%                      | 0.44%               | 4.07%                    | 0.54%                              | 1.92%        | 2.90%        | 3.74%         | 5.07%        | 2.03%             | 3.43%                       |              | 6.13%        | 6.13%                               |
| Oct 2022     | 4.12%             | 0.28%                         | 4.39%                      | 0.52%               | 4.91%                    | 1.76%                              | 3.21%        | 3.44%        | 4.52%         | 5.59%        | 1.97%             | 4.28%                       |              | 6.17%        | 6.17%                               |
| Sep 2022     | 3.31%             | 0.19%                         | 3.51%                      | 0.51%               | 4.02%                    | 0.00%                              | 2.26%        | 2.90%        | 3.29%         | 4.65%        | 0.67%             | 3.26%                       |              | 6.58%        | 6.58%                               |
| Aug 2022     | 3.70%             | 0.20%                         | 3.90%                      | 0.69%               | 4.59%                    | 0.50%                              | 2.67%        | 2.10%        | 3.95%         | 5.66%        | 6.21%             | 3.94%                       |              | 7.04%        | 7.04%                               |
| Jul 2022     | 3.83%             | 0.18%                         | 4.00%                      | 1.40%               | 5.40%                    | 0.00%                              | 4.31%        | 3.15%        | 5.25%         | 4.89%        | 3.98%             | 4.68%                       |              | 7.68%        | 7.68%                               |
| Jun 2022     | 3.56%             | 0.18%                         | 3.74%                      | 1.67%               | 5.41%                    | 6.00%                              | 3.73%        | 4.89%        | 5.03%         | 4.77%        | 2.80%             | 4.49%                       |              | 8.38%        | 8.38%                               |
| May 2022     | 3.55%             | 0.16%                         | 3.71%                      | 0.66%               | 4.37%                    | 7.14%                              | 3.20%        | 2.53%        | 4.15%         | 3.13%        | 1.89%             | 3.45%                       |              | 6.37%        | 6.37%                               |
| Apr 2022     | 3.44%             | 0.16%                         | 3.61%                      | 1.93%               | 5.54%                    | 17.19%                             | 4.19%        | 2.82%        | 5.05%         | 4.79%        | 1.07%             | 4.54%                       |              | 8.62%        | 8.62%                               |
| Mar 2022     | 3.50%             | 0.19%                         | 3.70%                      | 3.28%               | 6.98%                    | 13.63%                             | 6.45%        | 5.78%        | 7.06%         | 4.77%        |                   | 6.16%                       |              | 9.46%        | 9.46%                               |
| Feb 2022     | 3.33%             | 0.19%                         | 3.52%                      | 1.90%               | 5.42%                    | 0.00%                              | 4.05%        | 2.47%        | 4.12%         | 6.40%        |                   | 4.63%                       |              | 7.71%        | 7.71%                               |
| Jan 2022     | 3.78%             | 0.16%                         | 3.94%                      | 4.45%               | 8.39%                    | 0.00%                              | 6.42%        | 6.93%        | 6.65%         | 9.85%        |                   | 7.48%                       |              | 10.88%       | 10.88%                              |
| 2022         | 3.60%             | 0.21%                         | 3.81%                      | 1.48%               | 5.29%                    | 3.64%                              | 3.77%        | 3.56%        | 4.75%         | 5.33%        | 2.76%             | 4.50%                       |              | 7.60%        | 7.60%                               |
| Dec 2021     | 3.52%             | 0.15%                         | 3.67%                      | 2.07%               | 5.74%                    | 0.00%                              | 3.88%        | 2.59%        | 5.22%         | 6.22%        |                   | 4.89%                       |              | 8.70%        | 8.70%                               |
| Nov 2021     | 3.36%             | 0.28%                         | 3.64%                      | 1.58%               | 5.21%                    | 2.47%                              | 3.50%        | 1.88%        | 5.66%         | 4.96%        |                   | 4.52%                       |              | 7.68%        | 7.68%                               |
| Oct 2021     | 3.48%             | 0.20%                         | 3.68%                      | 0.85%               | 4.53%                    | 0.00%                              | 3.00%        | 2.80%        | 3.81%         | 5.82%        |                   | 4.03%                       |              | 5.68%        | 5.68%                               |
| Sep 2021     | 2.91%             | 0.15%                         | 3.05%                      | 0.62%               | 3.68%                    | 0.00%                              | 2.68%        | 2.61%        | 3.58%         | 3.93%        |                   | 3.32%                       |              | 5.01%        | 5.01%                               |
| Aug 2021     | 3.31%             | 0.13%                         | 3.44%                      | 0.91%               | 4.36%                    | 7.84%                              | 2.45%        | 2.40%        | 5.06%         | 5.38%        |                   | 4.17%                       |              | 5.11%        | 5.11%                               |
| Jul 2021     | 3.01%             | 0.14%                         | 3.15%                      | 0.48%               | 3.63%                    | 3.29%                              | 2.12%        | 2.29%        | 2.58%         | 5.72%        |                   | 3.31%                       |              | 4.87%        | 4.87%                               |
| Jun 2021     | 2.78%             | 0.15%                         | 2.93%                      | 0.28%               | 3.22%                    | 2.18%                              | 2.18%        | 5.02%        | 1.51%         | 3.77%        |                   | 2.57%                       |              | 4.76%        | 4.76%                               |
| May 2021     | 2.17%             | 0.05%                         | 2.22%                      | 0.36%               | 2.57%                    | 1.69%                              | 1.83%        | 2.04%        | 1.24%         | 2.27%        |                   | 1.77%                       |              | 5.03%        | 5.03%                               |
| Apr 2021     | 2.78%             | 0.11%                         | 2.90%                      | 0.46%               | 3.36%                    | 12.21%                             | 2.11%        | 6.41%        | 2.68%         | 3.98%        |                   | 3.10%                       |              | 4.20%        | 4.20%                               |
| Mar 2021     | 2.99%             | 0.18%                         | 3.17%                      | 0.94%               | 4.11%                    | 11.64%                             | 2.32%        | 5.50%        | 2.90%         | 4.88%        |                   | 3.45%                       |              | 6.29%        | 6.29%                               |
| Feb 2021     | 3.67%             | 0.31%                         | 3.98%                      | 2.33%               | 6.30%                    | 9.50%                              | 3.26%        | 6.62%        | 3.66%         | 10.97%       |                   | 5.79%                       |              | 7.79%        | 7.79%                               |
| Jan 2021     | 3.72%             | 0.15%                         | 3.87%                      | 3.92%               | 7.79%                    | 5.67%                              | 5.13%        | 8.94%        | 4.58%         | 12.46%       |                   | 7.33%                       |              | 9.06%        | 9.06%                               |
| 2021         | 3.14%             | 0.17%                         | 3.31%                      | 1,19%               | 4.49%                    | 4.42%                              | 2.85%        | 3.97%        | 3,54%         | 5.75%        |                   | 3.97%                       |              | 6.14%        | 6.14%                               |

| Year / Month | Certified<br>absence | Self-<br>certified<br>absence | Non<br>Covid-19<br>absence | Covid-19<br>absence | Total<br>absence<br>rate | Bros. of<br>Charity, West<br>Region | Galway<br>Hospice<br>Foundation | Section 38<br>Voluntary<br>Agencies |
|--------------|----------------------|-------------------------------|----------------------------|---------------------|--------------------------|-------------------------------------|---------------------------------|-------------------------------------|
| Apr 2024     | 5.81%                | 0.43%                         | 6.24%                      | 0.03%               | 6.28%                    | 6.57%                               | 3.93%                           | 6.28%                               |
| Mar 2024     | 5.72%                | 0.44%                         | 6.16%                      | 0.05%               | 6.22%                    | 6.33%                               | 5.29%                           | 6.22%                               |
| Feb 2024     | 5.57%                | 0.51%                         | 6.09%                      | 0.24%               | 6.33%                    | 6.42%                               | 5.56%                           | 6.33%                               |
| Jan 2024     | 5.49%                | 0.66%                         | 6.15%                      | 0.79%               | 6.94%                    | 6.94%                               |                                 | 6.94%                               |
| 2024         | 5.65%                | 0.51%                         | 6.16%                      | 0.26%               | 6.42%                    | 6.56%                               | 4.92%                           | 6.42%                               |
| Dec 2023     | 5.55%                | 0.59%                         | 6.14%                      | 0.30%               | 6.44%                    | 6.44%                               |                                 | 6.44%                               |
| Nov 2023     | 5.20%                | 0.65%                         | 5.85%                      | 0.21%               | 6.06%                    | 6.06%                               |                                 | 6.06%                               |
| Oct 2023     | 4.91%                | 0.57%                         | 5.48%                      | 0.31%               | 5.79%                    | 5.79%                               |                                 | 5.79%                               |
| Sep 2023     | 4.78%                | 0.38%                         | 5.16%                      | 0.58%               | 5.74%                    | 5.74%                               |                                 | 5.74%                               |
| Aug 2023     | 5.60%                | 0.46%                         | 6.06%                      | 0.64%               | 6.70%                    | 6.70%                               |                                 | 6.70%                               |
| Jul 2023     | 4.69%                | 0.38%                         | 5.08%                      | 0.35%               | 5.42%                    | 5.42%                               |                                 | 5.42%                               |
| Jun 2023     | 5.11%                | 0.42%                         | 5.53%                      | 0.11%               | 5.64%                    | 5.64%                               |                                 | 5.64%                               |
| May 2023     | 5.15%                | 0.38%                         | 5.53%                      | 0.23%               | 5.76%                    | 5.76%                               |                                 | 5.76%                               |
| Apr 2023     | 5.39%                | 0.52%                         | 5.91%                      | 0.36%               | 6.27%                    | 6.27%                               |                                 | 6.27%                               |
| Mar 2023     | 4.82%                | 0.42%                         | 5.24%                      | 0.23%               | 5.48%                    | 5.48%                               |                                 | 5.48%                               |
| Feb 2023     | 4.89%                | 0.41%                         | 5.30%                      | 0.12%               | 5.42%                    | 5.42%                               |                                 | 5.42%                               |
| Jan 2023     | 5.75%                | 0.59%                         | 6.34%                      | 0.68%               | 7.01%                    | 7.01%                               |                                 | 7.01%                               |
| 2023         | 5.14%                | 0.48%                         | 5.62%                      | 0.33%               | 5.95%                    | 5.95%                               |                                 | 5.95%                               |
| Dec 2022     | 5.74%                | 0.63%                         | 6.37%                      | 0.78%               | 7.15%                    | 7.15%                               |                                 | 7.15%                               |
| Nov 2022     | 5.06%                | 0.60%                         | 5.66%                      | 0.47%               | 6.13%                    | 6.13%                               |                                 | 6.13%                               |
| Oct 2022     | 5.32%                | 0.54%                         | 5.86%                      | 0.31%               | 6.17%                    | 6.17%                               |                                 | 6.17%                               |
| Sep 2022     | 5.59%                | 0.33%                         | 5.92%                      | 0.66%               | 6.58%                    | 6.58%                               |                                 | 6.58%                               |
| Aug 2022     | 5.85%                | 0.36%                         | 6.22%                      | 0.83%               | 7.04%                    | 7.04%                               |                                 | 7.04%                               |
| Jul 2022     | 5.21%                | 0.41%                         | 5.62%                      | 2.06%               | 7.68%                    | 7.68%                               |                                 | 7.68%                               |
| Jun 2022     | 5.51%                | 0.38%                         | 5.89%                      | 2.49%               | 8.38%                    | 8.38%                               |                                 | 8.38%                               |
| May 2022     | 5.23%                | 0.33%                         | 5.56%                      | 0.81%               | 6.37%                    | 6.37%                               |                                 | 6.37%                               |
| Apr 2022     | 5.23%                | 0.40%                         | 5.63%                      | 2.99%               | 8.62%                    | 8.62%                               |                                 | 8.62%                               |
| Mar 2022     | 4.57%                | 0.37%                         | 4.94%                      | 4.52%               | 9.46%                    | 9.46%                               |                                 | 9.46%                               |
| Feb 2022     | 4.31%                | 0.42%                         | 4.73%                      | 2.98%               | 7.71%                    | 7.71%                               |                                 | 7.71%                               |
| Jan 2022     | 3.96%                | 0.28%                         | 4.24%                      | 6.64%               | 10.88%                   | 10.88%                              |                                 | 10.88%                              |
| 2022         | 5.12%                | 0.42%                         | 5.54%                      | 2.06%               | 7.60%                    | 7.60%                               |                                 | 7.60%                               |
| Dec 2021     | 4.24%                | 0.32%                         | 4.56%                      | 4.14%               | 8.70%                    | 8.70%                               |                                 | 8.70%                               |
| Nov 2021     | 4.64%                | 0.58%                         | 5.23%                      | 2.45%               | 7.68%                    | 7.68%                               |                                 | 7.68%                               |
| Oct 2021     | 4.44%                | 0.38%                         | 4.83%                      | 0.85%               | 5.68%                    | 5.68%                               |                                 | 5.68%                               |
| Sep 2021     | 3.79%                | 0.34%                         | 4.13%                      | 0.89%               | 5.01%                    | 5.01%                               |                                 | 5.01%                               |
| Aug 2021     | 3.88%                | 0.20%                         | 4.08%                      | 1.03%               | 5.11%                    | 5.11%                               |                                 | 5.11%                               |
| Jul 2021     | 4.24%                | 0.21%                         | 4.45%                      | 0.42%               | 4.87%                    | 4.87%                               |                                 | 4.87%                               |
| Jun 2021     | 4.23%                | 0.30%                         | 4.53%                      | 0.23%               | 4.76%                    | 4.76%                               |                                 | 4.76%                               |
| May 2021     | 4.24%                | 0.15%                         | 4.39%                      | 0.64%               | 5.03%                    | 5.03%                               |                                 | 5.03%                               |
| Apr 2021     | 3.58%                | 0.22%                         | 3.80%                      | 0.41%               | 4.20%                    | 4.20%                               |                                 | 4.20%                               |
| Mar 2021     | 4.24%                | 0.31%                         | 4.55%                      | 1.74%               | 6.29%                    | 6.29%                               |                                 | 6.29%                               |
| Feb 2021     | 4.65%                | 0.54%                         | 5.18%                      | 2.60%               | 7.79%                    | 7.79%                               |                                 | 7.79%                               |
| Jan 2021     | 4.21%                | 0.17%                         | 4.38%                      | 4.68%               | 9.06%                    | 9.06%                               |                                 | 9.06%                               |
|              |                      |                               |                            |                     |                          |                                     |                                 |                                     |
| 2021         | 4.22%                | 0.32%                         | 4.53%                      | 1.60%               | 6.14%                    | 6.14%                               |                                 | 6.14%                               |