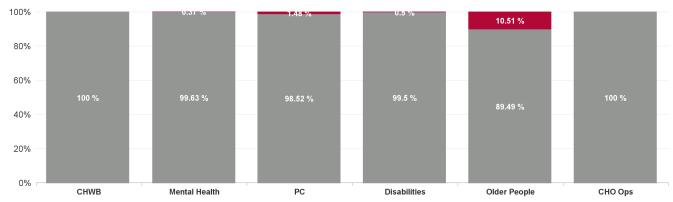

| Health Service Absence Rate<br>- by Care Group: Apr 2024 | Certified<br>absence | Self- certified<br>absence | Non Covid-19<br>absence | Covid-19<br>absence | Total absence<br>rate | % Non<br>Covid-19<br>absence | % Covid-19<br>absence |
|----------------------------------------------------------|----------------------|----------------------------|-------------------------|---------------------|-----------------------|------------------------------|-----------------------|
| CHO 2                                                    | 5.62%                | 0.38%                      | 6.01%                   | 0.22%               | 6.23%                 | 96.40%                       | 3.60%                 |
| Community Health & Wellbeing                             | 5.82%                | 0.00%                      | 5.82%                   | 0.00%               | 5.82%                 | 100.00%                      | 0.00%                 |
| Primary Care                                             | 3.96%                | 0.28%                      | 4.24%                   | 0.06%               | 4.31%                 | 98.52%                       | 1.48%                 |
| Disabilities                                             | 5.92%                | 0.42%                      | 6.33%                   | 0.03%               | 6.37%                 | 99.50%                       | 0.50%                 |
| Mental Health                                            | 5.58%                | 0.34%                      | 5.92%                   | 0.02%               | 5.94%                 | 99.63%                       | 0.37%                 |
| Older People                                             | 7.42%                | 0.52%                      | 7.94%                   | 0.93%               | 8.88%                 | 89.49%                       | 10.51%                |
| CHO Operations                                           | 2.95%                | 0.32%                      | 3.27%                   | 0.00%               | 3.27%                 | 100.00%                      | 0.00%                 |
| Community Services                                       | 5.62%                | 0.38%                      | 6.01%                   | 0.22%               | 6.23%                 | 96.40%                       | 3.60%                 |

### **Total Absence Rate**

| Health Service Absence Rate<br>- by Care Group : Apr 2024 | Certified<br>absence | Self-<br>certified<br>absence | Non<br>Covid-19<br>absence | Covid-19<br>absence | Total<br>absence<br>rate | Medical &<br>Dental | Nursing &<br>Midwifery | Health &<br>Social Care<br>Professionals | Management &<br>Administrative | General<br>Support | Patient &<br>Client Care |
|-----------------------------------------------------------|----------------------|-------------------------------|----------------------------|---------------------|--------------------------|---------------------|------------------------|------------------------------------------|--------------------------------|--------------------|--------------------------|
| CHO 2                                                     | 5.62%                | 0.38%                         | 6.01%                      | 0.22%               | 6.23%                    | 2.34%               | 6.99%                  | 5.06%                                    | 4.61%                          | 4.50%              | 7.63%                    |
| Community Health & Wellbeing                              | 5.82%                | 0.00%                         | 5.82%                      | 0.00%               | 5.82%                    |                     | 20.91%                 |                                          | 0.36%                          |                    | 10.10%                   |
| Primary Care                                              | 3.96%                | 0.28%                         | 4.24%                      | 0.06%               | 4.31%                    | 2.45%               | 5.08%                  | 3.98%                                    | 5.16%                          | 0.29%              | 4.07%                    |
| Disabilities                                              | 5.92%                | 0.42%                         | 6.33%                      | 0.03%               | 6.37%                    | 0.00%               | 7.93%                  | 5.70%                                    | 3.89%                          | 6.31%              | 6.78%                    |
| Mental Health                                             | 5.58%                | 0.34%                         | 5.92%                      | 0.02%               | 5.94%                    | 2.47%               | 6.27%                  | 6.25%                                    | 6.34%                          | 7.17%              | 6.22%                    |
| Older People                                              | 7.42%                | 0.52%                         | 7.94%                      | 0.93%               | 8.88%                    | 0.00%               | 9.89%                  | 4.10%                                    | 2.65%                          | 4.55%              | 10.07%                   |
| CHO Operations                                            | 2.95%                | 0.32%                         | 3.27%                      | 0.00%               | 3.27%                    |                     | 0.56%                  | 1.50%                                    | 3.82%                          |                    |                          |
| Community Services                                        | 5.62%                | 0.38%                         | 6.01%                      | 0.22%               | 6.23%                    | 2.34%               | 6.99%                  | 5.06%                                    | 4.61%                          | 4.50%              | 7.63%                    |