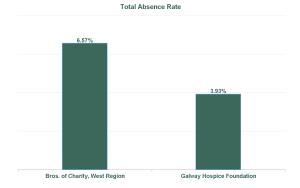

| Health Service Absence Rate -<br>by Care Group : Apr 2024 | Certified<br>absence | Self-<br>certified<br>absence | Non<br>Covid-19<br>absence | Covid-19<br>absence | Total<br>absence<br>rate | Medical &<br>Dental | Nursing &<br>Midwifery | Health &<br>Social Care<br>Professionals | Management &<br>Administrative | General<br>Support | Patient &<br>Client Care |
|-----------------------------------------------------------|----------------------|-------------------------------|----------------------------|---------------------|--------------------------|---------------------|------------------------|------------------------------------------|--------------------------------|--------------------|--------------------------|
| Total                                                     | 5.81%                | 0.43%                         | 6.24%                      | 0.03%               | 6.28%                    | 0.48%               | 6.44%                  | 6.25%                                    | 4.88%                          | 5.69%              | 6.59%                    |
| Bros. of Charity, West Region                             | 6.07%                | 0.47%                         | 6.54%                      | 0.04%               | 6.57%                    | 0.00%               | 7.84%                  | 6.34%                                    | 4.10%                          | 7.33%              | 6.69%                    |
| Galway Hospice Foundation                                 | 3.77%                | 0.15%                         | 3.93%                      | 0.00%               | 3.93%                    | 0.79%               | 3.25%                  | 4.87%                                    | 7.55%                          | 0.25%              | 4.12%                    |
| Section 38 Voluntary Agencies                             | 5.81%                | 0.43%                         | 6.24%                      | 0.03%               | 6.28%                    | 0.48%               | 6.44%                  | 6.25%                                    | 4.88%                          | 5.69%              | 6.59%                    |