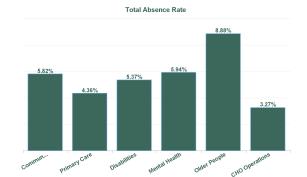

| Health Service Absence Rate<br>- by Care Group: Apr 2024 | Certified<br>absence | Self- certified<br>absence | Non Covid-19<br>absence | Covid-19<br>absence | Total absence<br>rate | % Non<br>Covid-19<br>absence | % Covid-19<br>absence |
|----------------------------------------------------------|----------------------|----------------------------|-------------------------|---------------------|-----------------------|------------------------------|-----------------------|
| CHO 2                                                    | 5.62%                | 0.38%                      | 6.01%                   | 0.22%               | 6.23%                 | 96.40%                       | 3.60%                 |
| Community Health & Wellbeing                             | 5.82%                | 0.00%                      | 5.82%                   | 0.00%               | 5.82%                 | 100.00%                      | 0.00%                 |
| Primary Care                                             | 3.96%                | 0.28%                      | 4.24%                   | 0.06%               | 4.31%                 | 98.52%                       | 1.48%                 |
| Disabilities                                             | 5.92%                | 0.42%                      | 6.33%                   | 0.03%               | 6.37%                 | 99.50%                       | 0.50%                 |
| Mental Health                                            | 5.58%                | 0.34%                      | 5.92%                   | 0.02%               | 5.94%                 | 99.63%                       | 0.37%                 |
| Older People                                             | 7.42%                | 0.52%                      | 7.94%                   | 0.93%               | 8.88%                 | 89.49%                       | 10.51%                |
| CHO Operations                                           | 2.95%                | 0.32%                      | 3.27%                   | 0.00%               | 3.27%                 | 100.00%                      | 0.00%                 |
| Community Services                                       | 5.62%                | 0.38%                      | 6.01%                   | 0.22%               | 6.23%                 | 96.40%                       | 3.60%                 |