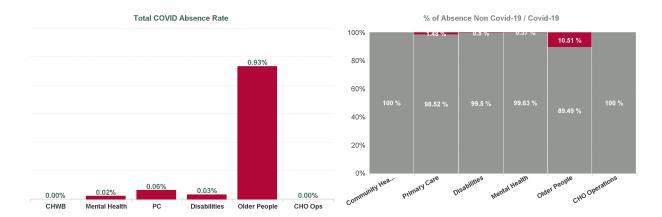

| Health Service Absence Rate<br>- by Care Group: Apr 2024 | Certified<br>absence | Self- certified<br>absence | Non Covid-19<br>absence | Covid-19<br>absence | Total absence<br>rate | % Non<br>Covid-19<br>absence | % Covid-19<br>absence |
|----------------------------------------------------------|----------------------|----------------------------|-------------------------|---------------------|-----------------------|------------------------------|-----------------------|
| CHO 2                                                    | 5.62%                | 0.38%                      | 6.01%                   | 0.22%               | 6.23%                 | 96.40%                       | 3.60%                 |
| Community Health & Wellbeing                             | 5.82%                | 0.00%                      | 5.82%                   | 0.00%               | 5.82%                 | 100.00%                      | 0.00%                 |
| Primary Care                                             | 3.96%                | 0.28%                      | 4.24%                   | 0.06%               | 4.31%                 | 98.52%                       | 1.48%                 |
| Disabilities                                             | 5.92%                | 0.42%                      | 6.33%                   | 0.03%               | 6.37%                 | 99.50%                       | 0.50%                 |
| Mental Health                                            | 5.58%                | 0.34%                      | 5.92%                   | 0.02%               | 5.94%                 | 99.63%                       | 0.37%                 |
| Older People                                             | 7.42%                | 0.52%                      | 7.94%                   | 0.93%               | 8.88%                 | 89.49%                       | 10.51%                |
| CHO Operations                                           | 2.95%                | 0.32%                      | 3.27%                   | 0.00%               | 3.27%                 | 100.00%                      | 0.00%                 |
| Community Services                                       | 5.62%                | 0.38%                      | 6.01%                   | 0.22%               | 6.23%                 | 96.40%                       | 3.60%                 |