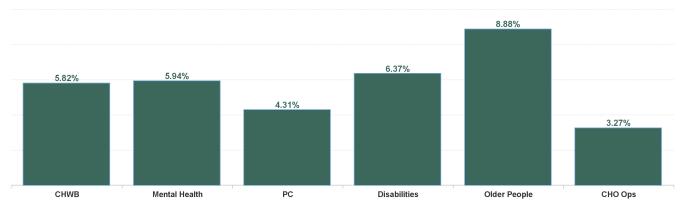

| Health Service Absence Rate<br>- by Care Group: Apr 2024 | Certified<br>absence | Self- certified<br>absence | Non Covid-19<br>absence | Covid-19<br>absence | Total absence<br>rate | % Non<br>Covid-19<br>absence | % Covid-19<br>absence |
|----------------------------------------------------------|----------------------|----------------------------|-------------------------|---------------------|-----------------------|------------------------------|-----------------------|
| CHO 2                                                    | 5.62%                | 0.38%                      | 6.01%                   | 0.22%               | 6.23%                 | 96.40%                       | 3.60%                 |
| Community Health & Wellbeing                             | 5.82%                | 0.00%                      | 5.82%                   | 0.00%               | 5.82%                 | 100.00%                      | 0.00%                 |
| Primary Care                                             | 3.96%                | 0.28%                      | 4.24%                   | 0.06%               | 4.31%                 | 98.52%                       | 1.48%                 |
| Disabilities                                             | 5.92%                | 0.42%                      | 6.33%                   | 0.03%               | 6.37%                 | 99.50%                       | 0.50%                 |
| Mental Health                                            | 5.58%                | 0.34%                      | 5.92%                   | 0.02%               | 5.94%                 | 99.63%                       | 0.37%                 |
| Older People                                             | 7.42%                | 0.52%                      | 7.94%                   | 0.93%               | 8.88%                 | 89.49%                       | 10.51%                |
| CHO Operations                                           | 2.95%                | 0.32%                      | 3.27%                   | 0.00%               | 3.27%                 | 100.00%                      | 0.00%                 |
| Community Services                                       | 5.62%                | 0.38%                      | 6.01%                   | 0.22%               | 6.23%                 | 96.40%                       | 3.60%                 |