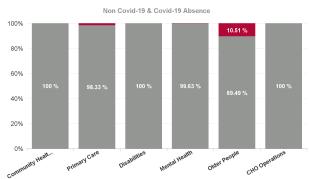

| Health Service Absence Rate<br>- by Care Group: Apr 2024 | Certified<br>absence | Self- certified<br>absence | Non Covid-19<br>absence | Covid-19<br>absence | Total absence<br>rate | % Non<br>Covid-19<br>absence | % Covid-19<br>absence |
|----------------------------------------------------------|----------------------|----------------------------|-------------------------|---------------------|-----------------------|------------------------------|-----------------------|
| CHO 2                                                    | 5.62%                | 0.38%                      | 6.01%                   | 0.22%               | 6.23%                 | 96.40%                       | 3.60%                 |
| Community Health & Wellbeing                             | 5.82%                | 0.00%                      | 5.82%                   | 0.00%               | 5.82%                 | 100.00%                      | 0.00%                 |
| Primary Care                                             | 3.96%                | 0.28%                      | 4.24%                   | 0.06%               | 4.31%                 | 98.52%                       | 1.48%                 |
| Disabilities                                             | 5.92%                | 0.42%                      | 6.33%                   | 0.03%               | 6.37%                 | 99.50%                       | 0.50%                 |
| Mental Health                                            | 5.58%                | 0.34%                      | 5.92%                   | 0.02%               | 5.94%                 | 99.63%                       | 0.37%                 |
| Older People                                             | 7.42%                | 0.52%                      | 7.94%                   | 0.93%               | 8.88%                 | 89.49%                       | 10.51%                |
| CHO Operations                                           | 2.95%                | 0.32%                      | 3.27%                   | 0.00%               | 3.27%                 | 100.00%                      | 0.00%                 |
| Community Services                                       | 5.62%                | 0.38%                      | 6.01%                   | 0.22%               | 6.23%                 | 96.40%                       | 3.60%                 |