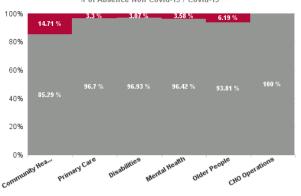

| Health Service Absence Rate<br>- by Care Group: Oct 2024 | Certified<br>absence | Self- certified<br>absence | Non Covid-19<br>absence | Covid-19<br>absence | Total absence<br>rate | % Non<br>Covid-19<br>absence | % Covid-19<br>absence |
|----------------------------------------------------------|----------------------|----------------------------|-------------------------|---------------------|-----------------------|------------------------------|-----------------------|
| CHO 1                                                    | 7.39%                | 0.58%                      | 7.97%                   | 0.34%               | 8.30%                 | 95.95%                       | 4.05%                 |
| Community Health & Wellbeing                             | 3.40%                | 0.89%                      | 4.29%                   | 0.74%               | 5.02%                 | 85.29%                       | 14.71%                |
| Primary Care                                             | 5.68%                | 0.39%                      | 6.07%                   | 0.21%               | 6.28%                 | 96.70%                       | 3.30%                 |
| Disabilities                                             | 8.68%                | 0.64%                      | 9.32%                   | 0.30%               | 9.61%                 | 96.93%                       | 3.07%                 |
| Mental Health                                            | 6.70%                | 0.62%                      | 7.32%                   | 0.27%               | 7.59%                 | 96.42%                       | 3.58%                 |
| Older People                                             | 8.28%                | 0.66%                      | 8.94%                   | 0.59%               | 9.53%                 | 93.81%                       | 6.19%                 |
| CHO Operations                                           | 3.79%                | 0.46%                      | 4.25%                   | 0.00%               | 4.25%                 | 100.00%                      | 0.00%                 |
| Community Services                                       | 7.39%                | 0.58%                      | 7.97%                   | 0.34%               | 8.30%                 | 95.95%                       | 4.05%                 |