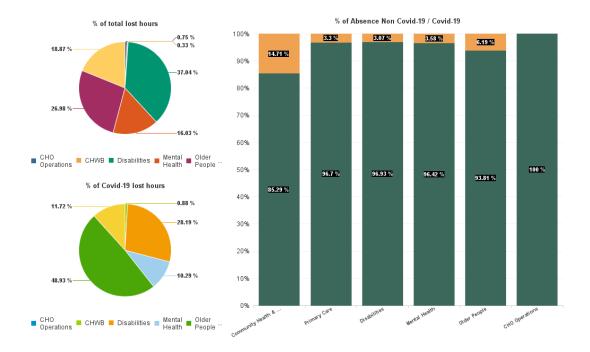

| Health Service Absence Rate<br>- by Care Group: Oct 2024 | Certified<br>absence | Self- certified<br>absence | Non Covid-19<br>absence | Covid-19<br>absence | Total absence<br>rate | % Non<br>Covid-19<br>absence | % Covid-19<br>absence |
|----------------------------------------------------------|----------------------|----------------------------|-------------------------|---------------------|-----------------------|------------------------------|-----------------------|
| CHO 1                                                    | 7.39%                | 0.58%                      | 7.97%                   | 0.34%               | 8.30%                 | 95.95%                       | 4.05%                 |
| Community Health & Wellbeing                             | 3.40%                | 0.89%                      | 4.29%                   | 0.74%               | 5.02%                 | 85.29%                       | 14.71%                |
| Primary Care                                             | 5.68%                | 0.39%                      | 6.07%                   | 0.21%               | 6.28%                 | 96.70%                       | 3.30%                 |
| Disabilities                                             | 8.68%                | 0.64%                      | 9.32%                   | 0.30%               | 9.61%                 | 96.93%                       | 3.07%                 |
| Mental Health                                            | 6.70%                | 0.62%                      | 7.32%                   | 0.27%               | 7.59%                 | 96.42%                       | 3.58%                 |
| Older People                                             | 8.28%                | 0.66%                      | 8.94%                   | 0.59%               | 9.53%                 | 93.81%                       | 6.19%                 |
| CHO Operations                                           | 3.79%                | 0.46%                      | 4.25%                   | 0.00%               | 4.25%                 | 100.00%                      | 0.00%                 |
| Community Services                                       | 7.39%                | 0.58%                      | 7.97%                   | 0.34%               | 8.30%                 | 95.95%                       | 4.05%                 |

# % of Absence Non Covid-19 / Covid-19

| Health Service Absence Rate<br>- by Care Group : Oct 2024 | Certified<br>absence | Self-<br>certified<br>absence | Non<br>Covid-19<br>absence | Covid-19<br>absence | Total<br>absence<br>rate | Medical &<br>Dental | Nursing &<br>Midwifery | Health &<br>Social Care<br>Professionals | Management &<br>Administrative | General<br>Support | Patient &<br>Client Care |
|-----------------------------------------------------------|----------------------|-------------------------------|----------------------------|---------------------|--------------------------|---------------------|------------------------|------------------------------------------|--------------------------------|--------------------|--------------------------|
| CHO 1                                                     | 7.39%                | 0.58%                         | 7.97%                      | 0.34%               | 8.30%                    | 2.76%               | 8.78%                  | 5.43%                                    | 7.21%                          | 9.44%              | 9.77%                    |
| Community Health & Wellbeing                              | 3.40%                | 0.89%                         | 4.29%                      | 0.74%               | 5.02%                    |                     | 0.00%                  | 38.46%                                   | 4.81%                          |                    | 4.53%                    |
| Primary Care                                              | 5.68%                | 0.39%                         | 6.07%                      | 0.21%               | 6.28%                    | 3.51%               | 6.22%                  | 5.83%                                    | 6.59%                          | 8.37%              | 7.88%                    |
| Disabilities                                              | 8.68%                | 0.64%                         | 9.32%                      | 0.30%               | 9.61%                    | 0.00%               | 11.50%                 | 4.53%                                    | 7.72%                          | 5.90%              | 9.77%                    |
| Mental Health                                             | 6.70%                | 0.62%                         | 7.32%                      | 0.27%               | 7.59%                    | 2.53%               | 7.94%                  | 5.98%                                    | 10.19%                         | 10.31%             | 8.60%                    |
| Older People                                              | 8.28%                | 0.66%                         | 8.94%                      | 0.59%               | 9.53%                    | 0.00%               | 9.36%                  | 3.89%                                    | 7.85%                          | 10.56%             | 10.40%                   |
| CHO Operations                                            | 3.79%                | 0.46%                         | 4.25%                      | 0.00%               | 4.25%                    |                     | 8.08%                  | 2.45%                                    | 4.09%                          |                    |                          |
| Community Services                                        | 7.39%                | 0.58%                         | 7.97%                      | 0.34%               | 8.30%                    | 2.76%               | 8.78%                  | 5.43%                                    | 7.21%                          | 9.44%              | 9.77%                    |