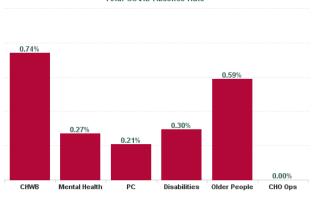

| Health Service Absence Rate<br>- by Care Group: Oct 2024 | Certified<br>absence | Self- certified<br>absence | Non Covid-19<br>absence | Covid-19<br>absence | Total absence<br>rate | % Non<br>Covid-19<br>absence | % Covid-19<br>absence |
|----------------------------------------------------------|----------------------|----------------------------|-------------------------|---------------------|-----------------------|------------------------------|-----------------------|
| CHO 1                                                    | 7.39%                | 0.58%                      | 7.97%                   | 0.34%               | 8.30%                 | 95.95%                       | 4.05%                 |
| Community Health & Wellbeing                             | 3.40%                | 0.89%                      | 4.29%                   | 0.74%               | 5.02%                 | 85.29%                       | 14.71%                |
| Primary Care                                             | 5.68%                | 0.39%                      | 6.07%                   | 0.21%               | 6.28%                 | 96.70%                       | 3.30%                 |
| Disabilities                                             | 8.68%                | 0.64%                      | 9.32%                   | 0.30%               | 9.61%                 | 96.93%                       | 3.07%                 |
| Mental Health                                            | 6.70%                | 0.62%                      | 7.32%                   | 0.27%               | 7.59%                 | 96.42%                       | 3.58%                 |
| Older People                                             | 8.28%                | 0.66%                      | 8.94%                   | 0.59%               | 9.53%                 | 93.81%                       | 6.19%                 |
| CHO Operations                                           | 3.79%                | 0.46%                      | 4.25%                   | 0.00%               | 4.25%                 | 100.00%                      | 0.00%                 |
| Community Services                                       | 7.39%                | 0.58%                      | 7.97%                   | 0.34%               | 8.30%                 | 95.95%                       | 4.05%                 |

| Health Service Absence Rate<br>- by Care Group : Oct 2024 | Non<br>Covid-19<br>absence | Covid-19<br>absence | Total<br>absence<br>rate | Medical &<br>Dental | Nursing &<br>Midwifery | Health &<br>Social Care<br>Professionals | Management &<br>Administrative | General<br>Support | Patient &<br>Client Care |
|-----------------------------------------------------------|----------------------------|---------------------|--------------------------|---------------------|------------------------|------------------------------------------|--------------------------------|--------------------|--------------------------|
| CHO 1                                                     | 7.97%                      | 0.34%               | 8.30%                    | 0.00%               | 0.26%                  | 0.17%                                    | 0.29%                          | 0.24%              | 0.54%                    |
| Community Health & Wellbeing                              | 4.29%                      | 0.74%               | 5.02%                    |                     | 0.00%                  | 0.00%                                    | 1.85%                          |                    | 0.00%                    |
| Primary Care                                              | 6.07%                      | 0.21%               | 6.28%                    | 0.00%               | 0.31%                  | 0.18%                                    | 0.23%                          | 0.05%              | 0.15%                    |
| Disabilities                                              | 9.32%                      | 0.30%               | 9.61%                    | 0.00%               | 0.04%                  | 0.00%                                    | 0.84%                          | 0.58%              | 0.37%                    |
| Mental Health                                             | 7.32%                      | 0.27%               | 7.59%                    | 0.00%               | 0.26%                  | 0.31%                                    | 0.08%                          | 0.37%              | 0.83%                    |
| Older People                                              | 8.94%                      | 0.59%               | 9.53%                    | 0.00%               | 0.48%                  | 0.31%                                    | 0.15%                          | 0.20%              | 0.87%                    |
| CHO Operations                                            | 4.25%                      | 0.00%               | 4.25%                    |                     | 0.00%                  | 0.00%                                    | 0.00%                          |                    |                          |
| Community Services                                        | 7.97%                      | 0.34%               | 8.30%                    | 0.00%               | 0.26%                  | 0.17%                                    | 0.29%                          | 0.24%              | 0.54%                    |