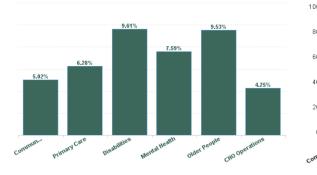

| Health Service Absence Rate<br>- by Care Group: Oct 2024 | Certified<br>absence | Self- certified<br>absence | Non Covid-19<br>absence | Covid-19<br>absence | Total absence<br>rate | % Non<br>Covid-19<br>absence | % Covid-19<br>absence |
|----------------------------------------------------------|----------------------|----------------------------|-------------------------|---------------------|-----------------------|------------------------------|-----------------------|
| CHO 1                                                    | 7.39%                | 0.58%                      | 7.97%                   | 0.34%               | 8.30%                 | 95.95%                       | 4.05%                 |
| Community Health & Wellbeing                             | 3.40%                | 0.89%                      | 4.29%                   | 0.74%               | 5.02%                 | 85.29%                       | 14.71%                |
| Primary Care                                             | 5.68%                | 0.39%                      | 6.07%                   | 0.21%               | 6.28%                 | 96.70%                       | 3.30%                 |
| Disabilities                                             | 8.68%                | 0.64%                      | 9.32%                   | 0.30%               | 9.61%                 | 96.93%                       | 3.07%                 |
| Mental Health                                            | 6.70%                | 0.62%                      | 7.32%                   | 0.27%               | 7.59%                 | 96.42%                       | 3.58%                 |
| Older People                                             | 8.28%                | 0.66%                      | 8.94%                   | 0.59%               | 9.53%                 | 93.81%                       | 6.19%                 |
| CHO Operations                                           | 3.79%                | 0.46%                      | 4.25%                   | 0.00%               | 4.25%                 | 100.00%                      | 0.00%                 |
| Community Services                                       | 7.39%                | 0.58%                      | 7.97%                   | 0.34%               | 8.30%                 | 95.95%                       | 4.05%                 |