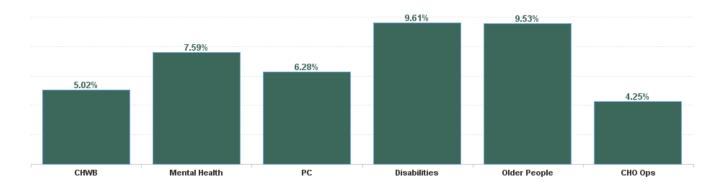

| Health Service Absence Rate<br>- by Care Group: Oct 2024 | Certified<br>absence | Self- certified<br>absence | Non Covid-19<br>absence | Covid-19<br>absence | Total absence<br>rate | % Non<br>Covid-19<br>absence | % Covid-19<br>absence |
|----------------------------------------------------------|----------------------|----------------------------|-------------------------|---------------------|-----------------------|------------------------------|-----------------------|
| CHO 1                                                    | 7.39%                | 0.58%                      | 7.97%                   | 0.34%               | 8.30%                 | 95.95%                       | 4.05%                 |
| Community Health & Wellbeing                             | 3.40%                | 0.89%                      | 4.29%                   | 0.74%               | 5.02%                 | 85.29%                       | 14.71%                |
| Primary Care                                             | 5.68%                | 0.39%                      | 6.07%                   | 0.21%               | 6.28%                 | 96.70%                       | 3.30%                 |
| Disabilities                                             | 8.68%                | 0.64%                      | 9.32%                   | 0.30%               | 9.61%                 | 96.93%                       | 3.07%                 |
| Mental Health                                            | 6.70%                | 0.62%                      | 7.32%                   | 0.27%               | 7.59%                 | 96.42%                       | 3.58%                 |
| Older People                                             | 8.28%                | 0.66%                      | 8.94%                   | 0.59%               | 9.53%                 | 93.81%                       | 6.19%                 |
| CHO Operations                                           | 3.79%                | 0.46%                      | 4.25%                   | 0.00%               | 4.25%                 | 100.00%                      | 0.00%                 |
| Community Services                                       | 7.39%                | 0.58%                      | 7.97%                   | 0.34%               | 8.30%                 | 95.95%                       | 4.05%                 |