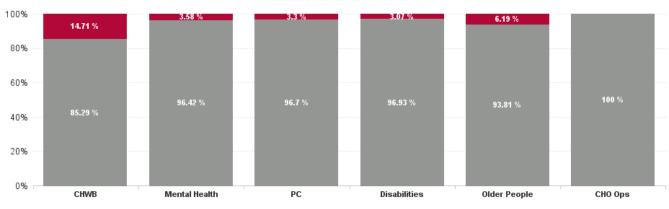

| Health Service Absence Rate<br>- by Care Group: Oct 2024 | Certified<br>absence | Self- certified<br>absence | Non Covid-19<br>absence | Covid-19<br>absence | Total absence<br>rate | % Non<br>Covid-19<br>absence | % Covid-19<br>absence |
|----------------------------------------------------------|----------------------|----------------------------|-------------------------|---------------------|-----------------------|------------------------------|-----------------------|
| CHO 1                                                    | 7.39%                | 0.58%                      | 7.97%                   | 0.34%               | 8.30%                 | 95.95%                       | 4.05%                 |
| Community Health & Wellbeing                             | 3.40%                | 0.89%                      | 4.29%                   | 0.74%               | 5.02%                 | 85.29%                       | 14.71%                |
| Primary Care                                             | 5.68%                | 0.39%                      | 6.07%                   | 0.21%               | 6.28%                 | 96.70%                       | 3.30%                 |
| Disabilities                                             | 8.68%                | 0.64%                      | 9.32%                   | 0.30%               | 9.61%                 | 96.93%                       | 3.07%                 |
| Mental Health                                            | 6.70%                | 0.62%                      | 7.32%                   | 0.27%               | 7.59%                 | 96.42%                       | 3.58%                 |
| Older People                                             | 8.28%                | 0.66%                      | 8.94%                   | 0.59%               | 9.53%                 | 93.81%                       | 6.19%                 |
| CHO Operations                                           | 3.79%                | 0.46%                      | 4.25%                   | 0.00%               | 4.25%                 | 100.00%                      | 0.00%                 |
| Community Services                                       | 7.39%                | 0.58%                      | 7.97%                   | 0.34%               | 8.30%                 | 95.95%                       | 4.05%                 |