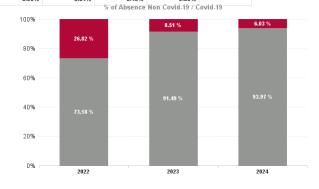

# % of Absence Non Covid-19 / Covid-19

| Health Service Absence Rate<br>- by Care Group : Oct 2024 | Certified<br>absence | Self-<br>certified<br>absence | Non<br>Covid-19<br>absence | Covid-19<br>absence | Total<br>absence<br>rate | Medical &<br>Dental | Nursing &<br>Midwifery | Health &<br>Social Care<br>Professionals | Management &<br>Administrative | General<br>Support | Patient &<br>Client Care |
|-----------------------------------------------------------|----------------------|-------------------------------|----------------------------|---------------------|--------------------------|---------------------|------------------------|------------------------------------------|--------------------------------|--------------------|--------------------------|
| CHO 1                                                     | 7.39%                | 0.58%                         | 7.97%                      | 0.34%               | 8.30%                    | 2.76%               | 8.78%                  | 5.43%                                    | 7.21%                          | 9.44%              | 9.77%                    |
| Community Health & Wellbeing                              | 3.40%                | 0.89%                         | 4.29%                      | 0.74%               | 5.02%                    |                     | 0.00%                  | 38.46%                                   | 4.81%                          |                    | 4.53%                    |
| Primary Care                                              | 5.68%                | 0.39%                         | 6.07%                      | 0.21%               | 6.28%                    | 3.51%               | 6.22%                  | 5.83%                                    | 6.59%                          | 8.37%              | 7.88%                    |
| Disabilities                                              | 8.68%                | 0.64%                         | 9.32%                      | 0.30%               | 9.61%                    | 0.00%               | 11.50%                 | 4.53%                                    | 7.72%                          | 5.90%              | 9.77%                    |
| Mental Health                                             | 6.70%                | 0.62%                         | 7.32%                      | 0.27%               | 7.59%                    | 2.53%               | 7.94%                  | 5.98%                                    | 10.19%                         | 10.31%             | 8.60%                    |
| Older People                                              | 8.28%                | 0.66%                         | 8.94%                      | 0.59%               | 9.53%                    | 0.00%               | 9.36%                  | 3.89%                                    | 7.85%                          | 10.56%             | 10.40%                   |
| CHO Operations                                            | 3.79%                | 0.46%                         | 4.25%                      | 0.00%               | 4.25%                    |                     | 8.08%                  | 2.45%                                    | 4.09%                          |                    |                          |
| Community Services                                        | 7.39%                | 0.58%                         | 7.97%                      | 0.34%               | 8.30%                    | 2.76%               | 8.78%                  | 5.43%                                    | 7.21%                          | 9.44%              | 9.77%                    |

Total Absence Rate

| Oct 2024    Sep 2024    Aug 2024    Jul 2024    Jun 2024    Awy 2024    Apr 2024    Mar 2024    Feb 2024 | 7.39%<br>7.34%<br>7.62%<br>7.84%<br>7.69%<br>7.44% | 0.58%<br>0.50%<br>0.54%<br>0.53% | 7.97%<br>7.83% | 0.34%          | 0.000/ |                |        |                |       |        |        |
|----------------------------------------------------------------------------------------------------------|----------------------------------------------------|----------------------------------|----------------|----------------|--------|----------------|--------|----------------|-------|--------|--------|
| Aug 2024<br>Jul 2024<br>Jun 2024<br>May 2024<br>Apr 2024<br>Mar 2024                                     | 7.62%<br>7.84%<br>7.69%                            | 0.54%                            | 7.83%          |                | 8.30%  | 2.76%          | 8.78%  | 5.43%          | 7.21% | 9.44%  | 9.77%  |
| Jul 2024   Jun 2024   May 2024   Apr 2024   Mar 2024                                                     | 7.84%<br>7.69%                                     |                                  |                | 0.47%          | 8.30%  | 2.84%          | 8.89%  | 6.21%          | 6.66% | 9.81%  | 9.55%  |
| Jun 2024<br>May 2024<br>Apr 2024<br>Mar 2024                                                             | 7.69%                                              | 0.53%                            | 8.16%          | 0.68%          | 8.84%  | 1.50%          | 9.69%  | 6.63%          | 6.77% | 10.09% | 10.24% |
| May 2024<br>Apr 2024<br>Mar 2024                                                                         |                                                    | 0.0070                           | 8.37%          | 1.12%          | 9.49%  | 1.54%          | 9.71%  | 7.44%          | 7.38% | 11.01% | 11.63% |
| Apr 2024<br>Mar 2024                                                                                     | 7.44%                                              | 0.53%                            | 8.21%          | 0.71%          | 8.93%  | 1.39%          | 8.74%  | 7.07%          | 7.36% | 9.40%  | 11.04% |
| Mar 2024                                                                                                 |                                                    | 0.49%                            | 7.93%          | 0.33%          | 8.26%  | 1.50%          | 8.62%  | 5.78%          | 6.20% | 8.93%  | 10.39% |
|                                                                                                          | 7.23%                                              | 0.54%                            | 7.77%          | 0.27%          | 8.04%  | 1.51%          | 8.02%  | 5.24%          | 5.42% | 9.02%  | 10.77% |
| Feb 2024                                                                                                 | 7.71%                                              | 0.59%                            | 8.30%          | 0.27%          | 8.56%  | 2.74%          | 7.99%  | 6.80%          | 6.11% | 9.70%  | 11.18% |
|                                                                                                          | 7.56%                                              | 0.56%                            | 8.12%          | 0.36%          | 8.48%  | 2.97%          | 8.58%  | 6.56%          | 5.78% | 9.31%  | 10.76% |
| Jan 2024                                                                                                 | 8.10%                                              | 0.67%                            | 8.78%          | 0.67%          | 9.45%  | 1.87%          | 9.72%  | 6.54%          | 6.93% | 9.45%  | 12.19% |
| 2024                                                                                                     | 7.59%                                              | 0.55%                            | 8.15%          | 0.52%          | 8.67%  | 2.07%          | 8.88%  | 6.34%          | 6.58% | 9.61%  | 10.76% |
| Dec 2023                                                                                                 | 7.94%                                              | 0.65%                            | 8.59%          | 0.71%          | 9.31%  | 3.99%          | 9.34%  | 7.48%          | 7.29% | 8.25%  | 11.40% |
| Nov 2023                                                                                                 | 7.45%                                              | 0.58%                            | 8.03%          | 0.49%          | 8.53%  | 3.44%          | 8.54%  | 6.37%          | 5.70% | 8.56%  | 11.20% |
| Oct 2023                                                                                                 | 6.98%                                              | 0.53%                            | 7.51%          | 0.68%          | 8.19%  | 2.87%          | 8.23%  | 6.21%          | 5.63% | 9.45%  | 10.33% |
| Sep 2023                                                                                                 | 6.70%                                              | 0.50%                            | 7.20%          | 0.78%          | 7.98%  | 3.22%          | 7.86%  | 5.51%          | 6.22% | 9.12%  | 10.06% |
| Aug 2023                                                                                                 | 7.22%                                              | 0.46%                            | 7.68%          | 0.98%          | 8.66%  | 3.99%          | 8.55%  | 6.85%          | 5.74% | 11.77% | 10.63% |
| Jul 2023                                                                                                 | 6.45%                                              | 0.48%                            | 6.94%          | 0.56%          | 7.49%  | 2.89%          | 7.86%  | 4.69%          | 5.39% | 10.99% | 8.69%  |
| Jun 2023                                                                                                 | 6.24%                                              | 0.50%                            | 6.75%          | 0.35%          | 7.10%  | 3.34%          | 7.23%  | 5.04%          | 4.67% | 10.54% | 8.52%  |
| May 2023                                                                                                 | 6.14%                                              | 0.48%                            | 6.62%          | 0.53%          | 7.15%  | 3.15%          | 7.59%  | 4.75%          | 4.80% | 10.20% | 8.49%  |
| Apr 2023                                                                                                 | 6.45%                                              | 0.48%                            | 6.93%          | 0.56%          | 7.49%  | 2.89%          | 7.86%  | 4.69%          | 5.38% | 10.99% | 8.69%  |
| Mar 2023                                                                                                 | 6.41%                                              | 0.50%                            | 6.91%          | 0.69%          | 7.60%  | 0.89%          | 7.46%  | 5.04%          | 5.89% | 10.40% | 9.60%  |
| Feb 2023                                                                                                 | 6.49%                                              | 0.48%                            | 6.97%          | 0.51%          | 7.48%  | 1.19%          | 7.41%  | 4.87%          | 5.54% | 10.44% | 9.39%  |
| Jan 2023                                                                                                 | 7.32%                                              | 0.60%                            | 7.91%          | 1.33%          | 9.25%  | 2.45%          | 9.21%  | 6.11%          | 6.54% | 12.98% | 11.54% |
| 2023                                                                                                     | 6.82%                                              | 0.52%                            | 7.34%          | 0.68%          | 8.02%  | 2.86%          | 8.10%  | 5.63%          | 5.72% | 10.31% | 9.89%  |
| Dec 2022                                                                                                 | 7.59%                                              | 0.72%                            | 8.31%          | 1.54%          | 9.85%  | 3.03%          | 10.14% | 6.68%          | 7.25% | 12.28% | 11.81% |
| Nov 2022                                                                                                 | 6.52%                                              | 0.62%                            | 7.14%          | 0.89%          | 8.03%  | 1.95%          | 8.68%  | 5.72%          | 5.35% | 8.98%  | 9.85%  |
| Oct 2022                                                                                                 | 6.82%                                              | 0.58%                            | 7.40%          | 0.93%          | 8.33%  | 1.57%          | 8.54%  | 6.04%          | 4.68% | 10.18% | 10.73% |
| Sep 2022                                                                                                 | 6.79%                                              | 0.47%                            | 7.25%          | 0.77%          | 8.02%  | 2.80%          | 8.83%  | 5.86%          | 4.54% | 9.22%  | 9.84%  |
| Aug 2022                                                                                                 | 7.33%                                              | 0.45%                            | 7.78%          | 1.14%          | 8.92%  | 2.44%          | 8.75%  | 7.26%          | 5.28% | 10.73% | 11.50% |
| Jul 2022                                                                                                 | 6.79%                                              | 0.48%                            | 7.27%          | 2.15%          | 9.41%  | 2.40%          | 9.82%  | 6.75%          | 5.96% | 11.52% | 11.52% |
| Jun 2022                                                                                                 | 5.75%                                              | 0.51%                            | 6.26%          | 2.13%          | 8.39%  | 2.51%          | 8.98%  | 6.24%          | 5.50% | 10.01% | 10.08% |
| May 2022                                                                                                 | 5.29%                                              | 0.40%                            | 5.69%          | 1.33%          | 7.02%  | 1.21%          | 7.31%  | 4.34%          | 3.98% | 9.06%  | 9.16%  |
| Apr 2022                                                                                                 | 5.67%                                              | 0.42%                            | 6.08%          | 2.11%          | 8.19%  | 1.54%          | 9.45%  | 4.17%          | 5.97% | 8.98%  | 9.70%  |
| Mar 2022                                                                                                 | 5.56%                                              | 0.40%                            | 5.96%          | 5.84%          | 11.80% | 2.70%          | 13.85% | 7.99%          | 8.82% | 12.52% | 13.10% |
| Feb 2022                                                                                                 | 5.07%                                              | 0.39%                            | 5.47%          | 3.96%          | 9.43%  | 4.89%          | 10.85% | 6.91%          | 6.17% | 11.31% | 10.45% |
| Jan 2022                                                                                                 | 4.62%                                              | 0.34%                            | 4.96%          | 6.42%          | 11.38% | 4.07%          | 12.69% | 8.10%          | 7.10% | 15.17% | 12.93% |
| 2022                                                                                                     | 6.14%                                              | 0.48%                            | 6.62%          | 2.43%          | 9.05%  | 2.59%          | 9.83%  | 6.31%          | 5.87% | 10.83% | 10.88% |
| Dec 2021                                                                                                 | 5.53%                                              | 0.40%                            | 5.93%          | 3.52%          | 9.45%  | 2.80%          | 10.07% | 6.01%          | 6.06% | 13.04% | 11.29% |
| Nov 2021                                                                                                 | 5.86%                                              | 0.59%                            | 6.45%          | 2.66%          | 9.10%  | 3.22%          | 9.32%  | 6.28%          | 6.62% | 12.38% | 11.00% |
| Oct 2021                                                                                                 | 5.67%                                              | 0.43%                            | 6.10%          | 2.05%          | 8.14%  | 2.26%          | 8.60%  | 6.44%          | 6.48% | 11.74% | 8.83%  |
| Sep 2021                                                                                                 | 5.74%                                              | 0.33%                            | 6.07%          | 1.85%          | 7.92%  | 3.14%          | 8.37%  | 5.77%          | 5.70% | 11.69% | 9.01%  |
| Aug 2021                                                                                                 | 5.88%                                              | 0.30%                            | 6.18%          | 1.82%          | 8.00%  | 3.03%          | 8.55%  | 5.77%          | 5.90% | 9.50%  | 9.26%  |
| Jul 2021                                                                                                 | 5.59%                                              | 0.32%                            | 5.91%          | 1.09%          | 7.00%  | 2.66%          | 7.81%  | 4.25%          | 4.39% | 9.01%  | 8.33%  |
| Jun 2021                                                                                                 | 5.56%                                              | 0.37%                            | 5.93%          | 0.76%          | 6.69%  | 2.38%          | 7.16%  | 4.47%          | 4.96% | 8.10%  | 7.83%  |
| May 2021                                                                                                 | 4.85%                                              | 0.29%                            | 5.14%          | 0.73%          | 5.87%  | 1.08%          | 6.49%  | 3.44%          | 4.19% | 6.05%  | 7.11%  |
| Apr 2021                                                                                                 | 4.96%                                              | 0.23%                            | 5.20%          | 0.80%          | 6.00%  | 1.16%          | 6.39%  | 3.44 %         | 4.13% | 7.42%  | 7.07%  |
| Mar 2021                                                                                                 | 5.15%                                              | 0.24 %                           | 5.44%          | 0.00 %         | 6.36%  | 1.89%          | 6.72%  | 3.57%          | 5.15% | 5.99%  | 7.88%  |
| Feb 2021                                                                                                 |                                                    | 0.29%                            | 5.65%          | 2.16%          | 7.81%  | 2.08%          | 8.20%  | 4.70%          | 5.80% | 6.00%  | 10.21% |
| Jan 2021                                                                                                 | 5.30%<br>5.70%                                     | 0.35%                            | 5.65%          | 5.58%          | 11.51% | 4.82%          | 8.20%  | 4.70%<br>5.60% | 5.80% | 10.51% | 10.21% |
| 2021                                                                                                     | 5.70%<br>5.48%                                     | 0.24%                            | 5.93%<br>5.83% | 5.56%<br>1.99% | 7.82%  | 4.82%<br>2.55% | 8.32%  | 5.00%          | 5.61% | 9.28%  | 9.40%  |