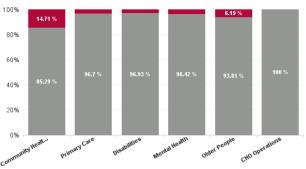

| Health Service Absence Rate<br>- by Care Group: Oct 2024 | Certified<br>absence | Self- certified<br>absence | Non Covid-19<br>absence | Covid-19<br>absence | Total absence<br>rate | % Non<br>Covid-19<br>absence | % Covid-19<br>absence |
|----------------------------------------------------------|----------------------|----------------------------|-------------------------|---------------------|-----------------------|------------------------------|-----------------------|
| CHO 1                                                    | 7.39%                | 0.58%                      | 7.97%                   | 0.34%               | 8.30%                 | 95.95%                       | 4.05%                 |
| Community Health & Wellbeing                             | 3.40%                | 0.89%                      | 4.29%                   | 0.74%               | 5.02%                 | 85.29%                       | 14.71%                |
| Primary Care                                             | 5.68%                | 0.39%                      | 6.07%                   | 0.21%               | 6.28%                 | 96.70%                       | 3.30%                 |
| Disabilities                                             | 8.68%                | 0.64%                      | 9.32%                   | 0.30%               | 9.61%                 | 96.93%                       | 3.07%                 |
| Mental Health                                            | 6.70%                | 0.62%                      | 7.32%                   | 0.27%               | 7.59%                 | 96.42%                       | 3.58%                 |
| Older People                                             | 8.28%                | 0.66%                      | 8.94%                   | 0.59%               | 9.53%                 | 93.81%                       | 6.19%                 |
| CHO Operations                                           | 3.79%                | 0.46%                      | 4.25%                   | 0.00%               | 4.25%                 | 100.00%                      | 0.00%                 |
| Community Services                                       | 7.39%                | 0.58%                      | 7.97%                   | 0.34%               | 8.30%                 | 95.95%                       | 4.05%                 |