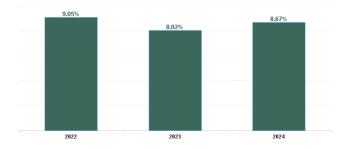

# Total Absence Rate

Total Absence Rate

| Oct 2024    Sep 2024    Aug 2024    Jul 2024    Jun 2024    Awy 2024    Apr 2024    Mar 2024    Feb 2024 | 7.39%<br>7.34%<br>7.62%<br>7.84%<br>7.69%<br>7.44% | 0.58%<br>0.50%<br>0.54%<br>0.53% | 7.97%<br>7.83% | 0.34%          | 0.000/ |                |        |                |       |        |        |
|----------------------------------------------------------------------------------------------------------|----------------------------------------------------|----------------------------------|----------------|----------------|--------|----------------|--------|----------------|-------|--------|--------|
| Aug 2024<br>Jul 2024<br>Jun 2024<br>May 2024<br>Apr 2024<br>Mar 2024                                     | 7.62%<br>7.84%<br>7.69%                            | 0.54%                            | 7.83%          |                | 8.30%  | 2.76%          | 8.78%  | 5.43%          | 7.21% | 9.44%  | 9.77%  |
| Jul 2024   Jun 2024   May 2024   Apr 2024   Mar 2024                                                     | 7.84%<br>7.69%                                     |                                  |                | 0.47%          | 8.30%  | 2.84%          | 8.89%  | 6.21%          | 6.66% | 9.81%  | 9.55%  |
| Jun 2024<br>May 2024<br>Apr 2024<br>Mar 2024                                                             | 7.69%                                              | 0.53%                            | 8.16%          | 0.68%          | 8.84%  | 1.50%          | 9.69%  | 6.63%          | 6.77% | 10.09% | 10.24% |
| May 2024<br>Apr 2024<br>Mar 2024                                                                         |                                                    | 0.0070                           | 8.37%          | 1.12%          | 9.49%  | 1.54%          | 9.71%  | 7.44%          | 7.38% | 11.01% | 11.63% |
| Apr 2024<br>Mar 2024                                                                                     | 7.44%                                              | 0.53%                            | 8.21%          | 0.71%          | 8.93%  | 1.39%          | 8.74%  | 7.07%          | 7.36% | 9.40%  | 11.04% |
| Mar 2024                                                                                                 |                                                    | 0.49%                            | 7.93%          | 0.33%          | 8.26%  | 1.50%          | 8.62%  | 5.78%          | 6.20% | 8.93%  | 10.39% |
|                                                                                                          | 7.23%                                              | 0.54%                            | 7.77%          | 0.27%          | 8.04%  | 1.51%          | 8.02%  | 5.24%          | 5.42% | 9.02%  | 10.77% |
| Feb 2024                                                                                                 | 7.71%                                              | 0.59%                            | 8.30%          | 0.27%          | 8.56%  | 2.74%          | 7.99%  | 6.80%          | 6.11% | 9.70%  | 11.18% |
|                                                                                                          | 7.56%                                              | 0.56%                            | 8.12%          | 0.36%          | 8.48%  | 2.97%          | 8.58%  | 6.56%          | 5.78% | 9.31%  | 10.76% |
| Jan 2024                                                                                                 | 8.10%                                              | 0.67%                            | 8.78%          | 0.67%          | 9.45%  | 1.87%          | 9.72%  | 6.54%          | 6.93% | 9.45%  | 12.19% |
| 2024                                                                                                     | 7.59%                                              | 0.55%                            | 8.15%          | 0.52%          | 8.67%  | 2.07%          | 8.88%  | 6.34%          | 6.58% | 9.61%  | 10.76% |
| Dec 2023                                                                                                 | 7.94%                                              | 0.65%                            | 8.59%          | 0.71%          | 9.31%  | 3.99%          | 9.34%  | 7.48%          | 7.29% | 8.25%  | 11.40% |
| Nov 2023                                                                                                 | 7.45%                                              | 0.58%                            | 8.03%          | 0.49%          | 8.53%  | 3.44%          | 8.54%  | 6.37%          | 5.70% | 8.56%  | 11.20% |
| Oct 2023                                                                                                 | 6.98%                                              | 0.53%                            | 7.51%          | 0.68%          | 8.19%  | 2.87%          | 8.23%  | 6.21%          | 5.63% | 9.45%  | 10.33% |
| Sep 2023                                                                                                 | 6.70%                                              | 0.50%                            | 7.20%          | 0.78%          | 7.98%  | 3.22%          | 7.86%  | 5.51%          | 6.22% | 9.12%  | 10.06% |
| Aug 2023                                                                                                 | 7.22%                                              | 0.46%                            | 7.68%          | 0.98%          | 8.66%  | 3.99%          | 8.55%  | 6.85%          | 5.74% | 11.77% | 10.63% |
| Jul 2023                                                                                                 | 6.45%                                              | 0.48%                            | 6.94%          | 0.56%          | 7.49%  | 2.89%          | 7.86%  | 4.69%          | 5.39% | 10.99% | 8.69%  |
| Jun 2023                                                                                                 | 6.24%                                              | 0.50%                            | 6.75%          | 0.35%          | 7.10%  | 3.34%          | 7.23%  | 5.04%          | 4.67% | 10.54% | 8.52%  |
| May 2023                                                                                                 | 6.14%                                              | 0.48%                            | 6.62%          | 0.53%          | 7.15%  | 3.15%          | 7.59%  | 4.75%          | 4.80% | 10.20% | 8.49%  |
| Apr 2023                                                                                                 | 6.45%                                              | 0.48%                            | 6.93%          | 0.56%          | 7.49%  | 2.89%          | 7.86%  | 4.69%          | 5.38% | 10.99% | 8.69%  |
| Mar 2023                                                                                                 | 6.41%                                              | 0.50%                            | 6.91%          | 0.69%          | 7.60%  | 0.89%          | 7.46%  | 5.04%          | 5.89% | 10.40% | 9.60%  |
| Feb 2023                                                                                                 | 6.49%                                              | 0.48%                            | 6.97%          | 0.51%          | 7.48%  | 1.19%          | 7.41%  | 4.87%          | 5.54% | 10.44% | 9.39%  |
| Jan 2023                                                                                                 | 7.32%                                              | 0.60%                            | 7.91%          | 1.33%          | 9.25%  | 2.45%          | 9.21%  | 6.11%          | 6.54% | 12.98% | 11.54% |
| 2023                                                                                                     | 6.82%                                              | 0.52%                            | 7.34%          | 0.68%          | 8.02%  | 2.86%          | 8.10%  | 5.63%          | 5.72% | 10.31% | 9.89%  |
| Dec 2022                                                                                                 | 7.59%                                              | 0.72%                            | 8.31%          | 1.54%          | 9.85%  | 3.03%          | 10.14% | 6.68%          | 7.25% | 12.28% | 11.81% |
| Nov 2022                                                                                                 | 6.52%                                              | 0.62%                            | 7.14%          | 0.89%          | 8.03%  | 1.95%          | 8.68%  | 5.72%          | 5.35% | 8.98%  | 9.85%  |
| Oct 2022                                                                                                 | 6.82%                                              | 0.58%                            | 7.40%          | 0.93%          | 8.33%  | 1.57%          | 8.54%  | 6.04%          | 4.68% | 10.18% | 10.73% |
| Sep 2022                                                                                                 | 6.79%                                              | 0.47%                            | 7.25%          | 0.77%          | 8.02%  | 2.80%          | 8.83%  | 5.86%          | 4.54% | 9.22%  | 9.84%  |
| Aug 2022                                                                                                 | 7.33%                                              | 0.45%                            | 7.78%          | 1.14%          | 8.92%  | 2.44%          | 8.75%  | 7.26%          | 5.28% | 10.73% | 11.50% |
| Jul 2022                                                                                                 | 6.79%                                              | 0.48%                            | 7.27%          | 2.15%          | 9.41%  | 2.40%          | 9.82%  | 6.75%          | 5.96% | 11.52% | 11.52% |
| Jun 2022                                                                                                 | 5.75%                                              | 0.51%                            | 6.26%          | 2.13%          | 8.39%  | 2.51%          | 8.98%  | 6.24%          | 5.50% | 10.01% | 10.08% |
| May 2022                                                                                                 | 5.29%                                              | 0.40%                            | 5.69%          | 1.33%          | 7.02%  | 1.21%          | 7.31%  | 4.34%          | 3.98% | 9.06%  | 9.16%  |
| Apr 2022                                                                                                 | 5.67%                                              | 0.42%                            | 6.08%          | 2.11%          | 8.19%  | 1.54%          | 9.45%  | 4.17%          | 5.97% | 8.98%  | 9.70%  |
| Mar 2022                                                                                                 | 5.56%                                              | 0.40%                            | 5.96%          | 5.84%          | 11.80% | 2.70%          | 13.85% | 7.99%          | 8.82% | 12.52% | 13.10% |
| Feb 2022                                                                                                 | 5.07%                                              | 0.39%                            | 5.47%          | 3.96%          | 9.43%  | 4.89%          | 10.85% | 6.91%          | 6.17% | 11.31% | 10.45% |
| Jan 2022                                                                                                 | 4.62%                                              | 0.34%                            | 4.96%          | 6.42%          | 11.38% | 4.07%          | 12.69% | 8.10%          | 7.10% | 15.17% | 12.93% |
| 2022                                                                                                     | 6.14%                                              | 0.48%                            | 6.62%          | 2.43%          | 9.05%  | 2.59%          | 9.83%  | 6.31%          | 5.87% | 10.83% | 10.88% |
| Dec 2021                                                                                                 | 5.53%                                              | 0.40%                            | 5.93%          | 3.52%          | 9.45%  | 2.80%          | 10.07% | 6.01%          | 6.06% | 13.04% | 11.29% |
| Nov 2021                                                                                                 | 5.86%                                              | 0.59%                            | 6.45%          | 2.66%          | 9.10%  | 3.22%          | 9.32%  | 6.28%          | 6.62% | 12.38% | 11.00% |
| Oct 2021                                                                                                 | 5.67%                                              | 0.43%                            | 6.10%          | 2.05%          | 8.14%  | 2.26%          | 8.60%  | 6.44%          | 6.48% | 11.74% | 8.83%  |
| Sep 2021                                                                                                 | 5.74%                                              | 0.33%                            | 6.07%          | 1.85%          | 7.92%  | 3.14%          | 8.37%  | 5.77%          | 5.70% | 11.69% | 9.01%  |
| Aug 2021                                                                                                 | 5.88%                                              | 0.30%                            | 6.18%          | 1.82%          | 8.00%  | 3.03%          | 8.55%  | 5.77%          | 5.90% | 9.50%  | 9.26%  |
| Jul 2021                                                                                                 | 5.59%                                              | 0.32%                            | 5.91%          | 1.09%          | 7.00%  | 2.66%          | 7.81%  | 4.25%          | 4.39% | 9.01%  | 8.33%  |
| Jun 2021                                                                                                 | 5.56%                                              | 0.37%                            | 5.93%          | 0.76%          | 6.69%  | 2.38%          | 7.16%  | 4.47%          | 4.96% | 8.10%  | 7.83%  |
| May 2021                                                                                                 | 4.85%                                              | 0.29%                            | 5.14%          | 0.73%          | 5.87%  | 1.08%          | 6.49%  | 3.44%          | 4.19% | 6.05%  | 7.11%  |
| Apr 2021                                                                                                 | 4.96%                                              | 0.23%                            | 5.20%          | 0.80%          | 6.00%  | 1.16%          | 6.39%  | 3.44 %         | 4.13% | 7.42%  | 7.07%  |
| Mar 2021                                                                                                 | 5.15%                                              | 0.24 %                           | 5.44%          | 0.00 %         | 6.36%  | 1.89%          | 6.72%  | 3.57%          | 5.15% | 5.99%  | 7.88%  |
| Feb 2021                                                                                                 |                                                    | 0.29%                            | 5.65%          | 2.16%          | 7.81%  | 2.08%          | 8.20%  | 4.70%          | 5.80% | 6.00%  | 10.21% |
| Jan 2021                                                                                                 | 5.30%<br>5.70%                                     | 0.35%                            | 5.65%          | 5.58%          | 11.51% | 4.82%          | 8.20%  | 4.70%<br>5.60% | 5.80% | 10.51% | 10.21% |
| 2021                                                                                                     | 5.70%<br>5.48%                                     | 0.24%                            | 5.93%<br>5.83% | 5.56%<br>1.99% | 7.82%  | 4.82%<br>2.55% | 8.32%  | 5.00%          | 5.61% | 9.28%  | 9.40%  |