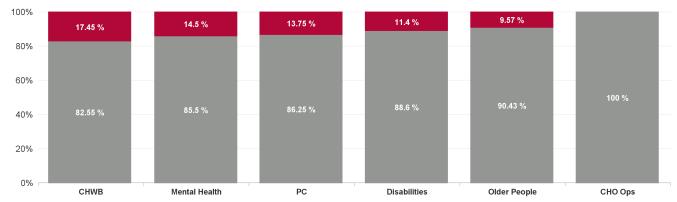

| Health Service Absence Rate<br>- by Care Group: Jul 2024 | Certified<br>absence | Self- certified<br>absence | Non Covid-19<br>absence | Covid-19<br>absence | Total absence<br>rate | % Non<br>Covid-19<br>absence | % Covid-19<br>absence |
|----------------------------------------------------------|----------------------|----------------------------|-------------------------|---------------------|-----------------------|------------------------------|-----------------------|
| CHO 1                                                    | 7.84%                | 0.53%                      | 8.37%                   | 1.12%               | 9.49%                 | 88.23%                       | 11.77%                |
| Community Health & Wellbeing                             | 2.78%                | 0.53%                      | 3.31%                   | 0.70%               | 4.00%                 | 82.55%                       | 17.45%                |
| Primary Care                                             | 5.42%                | 0.33%                      | 5.76%                   | 0.92%               | 6.68%                 | 86.25%                       | 13.75%                |
| Disabilities                                             | 9.05%                | 0.62%                      | 9.67%                   | 1.24%               | 10.91%                | 88.60%                       | 11.40%                |
| Mental Health                                            | 7.23%                | 0.49%                      | 7.72%                   | 1.31%               | 9.03%                 | 85.50%                       | 14.50%                |
| Older People                                             | 9.69%                | 0.67%                      | 10.35%                  | 1.09%               | 11.45%                | 90.43%                       | 9.57%                 |
| CHO Operations                                           | 3.48%                | 0.50%                      | 3.98%                   | 0.00%               | 3.98%                 | 100.00%                      | 0.00%                 |
| Community Services                                       | 7.84%                | 0.53%                      | 8.37%                   | 1.12%               | 9.49%                 | 88.23%                       | 11.77%                |

| Year / Month | Certified absence | Self-<br>certified<br>absence | Non<br>Covid-19<br>absence | Covid-19<br>absence | Total<br>absence<br>rate | Community<br>Health &<br>Wellbeing | Primary Care | Disabilities | Mental Health | Older People | CHO<br>Operations | Health Service<br>Executive |
|--------------|-------------------|-------------------------------|----------------------------|---------------------|--------------------------|------------------------------------|--------------|--------------|---------------|--------------|-------------------|-----------------------------|
| Jul 2024     | 7.84%             | 0.53%                         | 8.37%                      | 1.12%               | 9.49%                    | 4.00%                              | 6.68%        | 10.91%       | 9.03%         | 11.45%       | 3.98%             | 9.49%                       |
| Jun 2024     | 7.69%             | 0.53%                         | 8.21%                      | 0.71%               | 8.93%                    | 1.46%                              | 6.49%        | 10.37%       | 8.13%         | 10.51%       | 4.79%             | 8.93%                       |
| May 2024     | 7.44%             | 0.49%                         | 7.93%                      | 0.33%               | 8.26%                    | 1.90%                              | 5.79%        | 9.79%        | 6.99%         | 10.40%       | 3.81%             | 8.26%                       |
| Apr 2024     | 7.23%             | 0.54%                         | 7.77%                      | 0.27%               | 8.04%                    | 3.42%                              | 5.38%        | 9.11%        | 7.17%         | 10.63%       | 3.73%             | 8.04%                       |
| Mar 2024     | 7.71%             | 0.59%                         | 8.30%                      | 0.27%               | 8.56%                    | 5.47%                              | 5.90%        | 9.90%        | 7.15%         | 11.01%       | 2.75%             | 8.56%                       |
| Feb 2024     | 7.56%             | 0.56%                         | 8.12%                      | 0.36%               | 8.48%                    | 3.37%                              | 5.72%        | 9.69%        | 7.01%         | 11.44%       | 3.96%             | 8.48%                       |
| Jan 2024     | 8.10%             | 0.67%                         | 8.78%                      | 0.67%               | 9.45%                    | 4.41%                              | 6.75%        | 10.84%       | 7.13%         | 12.91%       | 3.10%             | 9.45%                       |
| 2024         | 7.65%             | 0.56%                         | 8.22%                      | 0.54%               | 8.75%                    | 3.44%                              | 6.10%        | 10.10%       | 7.52%         | 11.21%       | 3.71%             | 8.75%                       |
| Dec 2023     | 7.94%             | 0.65%                         | 8.59%                      | 0.71%               | 9.31%                    | 10.73%                             | 6.86%        | 9.89%        | 7.64%         | 12.21%       | 8.24%             | 9.31%                       |
| Nov 2023     | 7.45%             | 0.58%                         | 8.03%                      | 0.49%               | 8.53%                    | 7.49%                              | 5.44%        | 9.25%        | 7.56%         | 11.85%       | 7.44%             | 8.53%                       |
| Oct 2023     | 6.98%             | 0.53%                         | 7.51%                      | 0.68%               | 8.19%                    | 1.44%                              | 5.46%        | 9.05%        | 7.66%         | 10.63%       | 7.60%             | 8.19%                       |
| Sep 2023     | 6.70%             | 0.50%                         | 7.20%                      | 0.78%               | 7.98%                    | 1.94%                              | 5.19%        | 8.71%        | 7.41%         | 10.74%       | 7.84%             | 7.98%                       |
| Aug 2023     | 7.22%             | 0.46%                         | 7.68%                      | 0.98%               | 8.66%                    | 4.18%                              | 6.25%        | 9.37%        | 8.10%         | 11.19%       | 4.27%             | 8.66%                       |
| Jul 2023     | 6.45%             | 0.48%                         | 6.94%                      | 0.56%               | 7.49%                    | 10.12%                             | 5.22%        | 7.82%        | 7.15%         | 10.00%       | 1.91%             | 7.49%                       |
| Jun 2023     | 6.24%             | 0.50%                         | 6.75%                      | 0.35%               | 7.10%                    | 10.18%                             | 4.54%        | 7.72%        | 7.47%         | 9.11%        | 1.63%             | 7.10%                       |
| May 2023     | 6.14%             | 0.48%                         | 6.62%                      | 0.53%               | 7.15%                    | 10.84%                             | 4.61%        | 7.97%        | 7.22%         | 9.09%        | 2.56%             | 7.15%                       |
| Apr 2023     | 6.45%             | 0.48%                         | 6.93%                      | 0.56%               | 7.49%                    | 10.12%                             | 5.21%        | 7.82%        | 7.15%         | 10.00%       | 1.91%             | 7.49%                       |
| Mar 2023     | 6.41%             | 0.50%                         | 6.91%                      | 0.69%               | 7.60%                    | 11.39%                             | 4.58%        | 8.55%        | 7.22%         | 10.14%       | 3.14%             | 7.60%                       |
| Feb 2023     | 6.49%             | 0.48%                         | 6.97%                      | 0.51%               | 7.48%                    | 4.95%                              | 4.77%        | 8.14%        | 6.77%         | 10.30%       | 4.49%             | 7.48%                       |
| Jan 2023     | 7.32%             | 0.60%                         | 7.91%                      | 1.33%               | 9.25%                    | 5.54%                              | 6.51%        | 9.92%        | 7.65%         | 12.83%       | 5.37%             | 9.25%                       |
| 2023         | 6.82%             | 0.52%                         | 7.34%                      | 0.68%               | 8.02%                    | 7.41%                              | 5.38%        | 8.69%        | 7.42%         | 10.70%       | 4.75%             | 8.02%                       |
| Dec 2022     | 7.59%             | 0.72%                         | 8.31%                      | 1.54%               | 9.85%                    | 8.05%                              | 7.26%        | 11.01%       | 8.93%         | 11.94%       | 5.63%             | 9.85%                       |
| Nov 2022     | 6.52%             | 0.62%                         | 7.14%                      | 0.89%               | 8.03%                    | 9.37%                              | 5.92%        | 8.32%        | 6.98%         | 11.03%       | 3.93%             | 8.03%                       |
| Oct 2022     | 6.82%             | 0.58%                         | 7.40%                      | 0.93%               | 8.33%                    | 12.42%                             | 5.71%        | 9.67%        | 6.36%         | 10.88%       | 12.05%            | 8.33%                       |
| Sep 2022     | 6.79%             | 0.47%                         | 7.25%                      | 0.77%               | 8.02%                    | 4.13%                              | 5.75%        | 9.19%        | 7.30%         | 9.80%        |                   | 8.02%                       |
| Aug 2022     | 7.33%             | 0.45%                         | 7.78%                      | 1.14%               | 8.92%                    | 8.57%                              | 6.08%        | 10.34%       | 7.27%         | 11.56%       |                   | 8.92%                       |
| Jul 2022     | 6.79%             | 0.48%                         | 7.27%                      | 2.15%               | 9.41%                    | 8.19%                              | 6.37%        | 10.59%       | 8.81%         | 11.63%       |                   | 9.41%                       |
| Jun 2022     | 5.75%             | 0.51%                         | 6.26%                      | 2.13%               | 8.39%                    | 7.37%                              | 5.69%        | 8.56%        | 8.19%         | 11.51%       |                   | 8.39%                       |
| May 2022     | 5.29%             | 0.40%                         | 5.69%                      | 1.33%               | 7.02%                    | 4.57%                              | 4.35%        | 8.08%        | 6.42%         | 9.32%        |                   | 7.02%                       |
| Apr 2022     | 5.67%             | 0.42%                         | 6.08%                      | 2.11%               | 8.19%                    | 5.89%                              | 5.93%        | 9.72%        | 7.10%         | 9.67%        |                   | 8.19%                       |
| Mar 2022     | 5.56%             | 0.40%                         | 5.96%                      | 5.84%               | 11.80%                   | 4.69%                              | 9.25%        | 13.34%       | 10.34%        | 13.89%       |                   | 11.80%                      |
| Feb 2022     | 5.07%             | 0.39%                         | 5.47%                      | 3.96%               | 9.43%                    | 1.27%                              | 7.25%        | 10.20%       | 8.69%         | 11.70%       |                   | 9.43%                       |
| Jan 2022     | 4.62%             | 0.34%                         | 4.96%                      | 6.42%               | 11.38%                   | 6.82%                              | 8.30%        | 11.55%       | 11.06%        | 14.83%       |                   | 11.38%                      |
| 2022         | 6.14%             | 0.48%                         | 6.62%                      | 2.43%               | 9.05%                    | 6.70%                              | 6.46%        | 10.04%       | 8.12%         | 11.48%       | 5.08%             | 9.05%                       |
| Dec 2021     | 5.53%             | 0.40%                         | 5.93%                      | 3.52%               | 9.45%                    | 0.30%                              | 7.04%        | 10.17%       | 9.28%         | 11.39%       |                   | 9.45%                       |
| Nov 2021     | 5.86%             | 0.59%                         | 6.45%                      | 2.66%               | 9.10%                    | 3.82%                              | 7.38%        | 9.83%        | 8.89%         | 10.39%       |                   | 9.10%                       |
| Oct 2021     | 5.67%             | 0.43%                         | 6.10%                      | 2.05%               | 8.14%                    | 0.29%                              | 7.62%        | 8.71%        | 7.71%         | 8.42%        |                   | 8.14%                       |
| Sep 2021     | 5.74%             | 0.33%                         | 6.07%                      | 1.85%               | 7.92%                    | 0.15%                              | 6.56%        | 8.30%        | 8.25%         | 8.83%        |                   | 7.92%                       |
| Aug 2021     | 5.88%             | 0.30%                         | 6.18%                      | 1.82%               | 8.00%                    | 0.00%                              | 5.72%        | 8.92%        | 8.23%         | 9.19%        |                   | 8.00%                       |
| Jul 2021     | 5.59%             | 0.32%                         | 5.91%                      | 1.09%               | 7.00%                    | 1.33%                              | 4.67%        | 8.25%        | 6.38%         | 8.66%        |                   | 7.00%                       |
| Jun 2021     | 5.56%             | 0.37%                         | 5.93%                      | 0.76%               | 6.69%                    | 4.36%                              | 5.13%        | 7.13%        | 5.30%         | 8.87%        |                   | 6.69%                       |
| May 2021     | 4.85%             | 0.29%                         | 5.14%                      | 0.73%               | 5.87%                    | 0.00%                              | 4.27%        | 6.58%        | 4.57%         | 7.67%        |                   | 5.87%                       |
| Apr 2021     | 4.96%             | 0.24%                         | 5.20%                      | 0.80%               | 6.00%                    | 0.00%                              | 4.37%        | 6.16%        | 4.43%         | 8.69%        |                   | 6.00%                       |
| Mar 2021     | 5.15%             | 0.24%                         | 5.44%                      | 0.80%               | 6.36%                    | 0.00%                              | 4.37 %       | 7.09%        | 5.35%         | 8.29%        |                   | 6.36%                       |
| Feb 2021     | 5.30%             | 0.25%                         | 5.65%                      | 2.16%               | 7.81%                    | 0.34%                              | 4.83%        | 8.50%        | 6.15%         | 11.30%       |                   | 7.81%                       |
| Jan 2021     | 5.70%             | 0.35%                         | 5.93%                      | 5.58%               | 11.51%                   | 1.99%                              | 7.92%        | 12.27%       | 9.00%         | 15.96%       |                   | 11.51%                      |
| 2021         | 5.48%             | 0.24%                         | 5.83%                      | 1.99%               | 7.82%                    | 1.10%                              | 5.84%        | 8.49%        | 6.96%         | 9.80%        |                   | 7.82%                       |