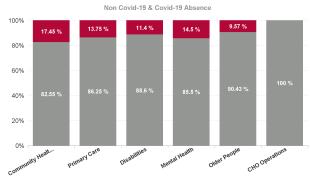

| Health Service Absence Rate<br>- by Care Group: Jul 2024 | Certified<br>absence | Self- certified<br>absence | Non Covid-19<br>absence | Covid-19<br>absence | Total absence<br>rate | % Non<br>Covid-19<br>absence | % Covid-19<br>absence |
|----------------------------------------------------------|----------------------|----------------------------|-------------------------|---------------------|-----------------------|------------------------------|-----------------------|
| CHO 1                                                    | 7.84%                | 0.53%                      | 8.37%                   | 1.12%               | 9.49%                 | 88.23%                       | 11.77%                |
| Community Health & Wellbeing                             | 2.78%                | 0.53%                      | 3.31%                   | 0.70%               | 4.00%                 | 82.55%                       | 17.45%                |
| Primary Care                                             | 5.42%                | 0.33%                      | 5.76%                   | 0.92%               | 6.68%                 | 86.25%                       | 13.75%                |
| Disabilities                                             | 9.05%                | 0.62%                      | 9.67%                   | 1.24%               | 10.91%                | 88.60%                       | 11.40%                |
| Mental Health                                            | 7.23%                | 0.49%                      | 7.72%                   | 1.31%               | 9.03%                 | 85.50%                       | 14.50%                |
| Older People                                             | 9.69%                | 0.67%                      | 10.35%                  | 1.09%               | 11.45%                | 90.43%                       | 9.57%                 |
| CHO Operations                                           | 3.48%                | 0.50%                      | 3.98%                   | 0.00%               | 3.98%                 | 100.00%                      | 0.00%                 |
| Community Services                                       | 7.84%                | 0.53%                      | 8.37%                   | 1.12%               | 9.49%                 | 88.23%                       | 11.77%                |