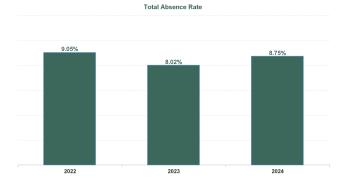

# Non Covid-19 & Covid-19 Absence 100% 80% 40% 20%

| Year /<br>Month | Certified<br>absence | Self-<br>certified<br>absence | Non<br>Covid-19<br>absence | Covid-19<br>absence | Total<br>absence<br>rate | Medical &<br>Dental | Nursing &<br>Midwifery | Health &<br>Social Care<br>Professionals | Management &<br>Administrative | General<br>Support | Patient &<br>Client Care |
|-----------------|----------------------|-------------------------------|----------------------------|---------------------|--------------------------|---------------------|------------------------|------------------------------------------|--------------------------------|--------------------|--------------------------|
| Jul 2024        | 7.84%                | 0.53%                         | 8.37%                      | 1.12%               | 9.49%                    | 1.54%               | 9.71%                  | 7.44%                                    | 7.38%                          | 11.01%             | 11.63%                   |
| Jun 2024        | 7.69%                | 0.53%                         | 8.21%                      | 0.71%               | 8.93%                    | 1.39%               | 8.74%                  | 7.07%                                    | 7.36%                          | 9.40%              | 11.04%                   |
| May 2024        | 7.44%                | 0.49%                         | 7.93%                      | 0.33%               | 8.26%                    | 1.50%               | 8.62%                  | 5.78%                                    | 6.20%                          | 8.93%              | 10.39%                   |
| Apr 2024        | 7.23%                | 0.54%                         | 7.77%                      | 0.27%               | 8.04%                    | 1.51%               | 8.02%                  | 5.24%                                    | 5.42%                          | 9.02%              | 10.77%                   |
| Mar 2024        | 7.71%                | 0.59%                         | 8.30%                      | 0.27%               | 8.56%                    | 2.74%               | 7.99%                  | 6.80%                                    | 6.11%                          | 9.70%              | 11.18%                   |
| Feb 2024        | 7.56%                | 0.56%                         | 8.12%                      | 0.36%               | 8.48%                    | 2.97%               | 8.58%                  | 6.56%                                    | 5.78%                          | 9.31%              | 10.76%                   |
| Jan 2024        | 8.10%                | 0.67%                         | 8.78%                      | 0.67%               | 9.45%                    | 1.87%               | 9.72%                  | 6.54%                                    | 6.93%                          | 9.45%              | 12.19%                   |
| 2024            | 7.65%                | 0.56%                         | 8.22%                      | 0.54%               | 8.75%                    | 1.92%               | 8.79%                  | 6.47%                                    | 6.45%                          | 9.55%              | 11.15%                   |
| Dec 2023        | 7.94%                | 0.65%                         | 8.59%                      | 0.71%               | 9.31%                    | 3.99%               | 9.34%                  | 7.48%                                    | 7.29%                          | 8.25%              | 11.40%                   |
| Nov 2023        | 7.45%                | 0.58%                         | 8.03%                      | 0.49%               | 8.53%                    | 3.44%               | 8.54%                  | 6.37%                                    | 5.70%                          | 8.56%              | 11.20%                   |
| Oct 2023        | 6.98%                | 0.53%                         | 7.51%                      | 0.68%               | 8.19%                    | 2.87%               | 8.23%                  | 6.21%                                    | 5.63%                          | 9.45%              | 10.33%                   |
| Sep 2023        | 6.70%                | 0.50%                         | 7.20%                      | 0.78%               | 7.98%                    | 3.22%               | 7.86%                  | 5.51%                                    | 6.22%                          | 9.12%              | 10.06%                   |
| Aug 2023        | 7.22%                | 0.46%                         | 7.68%                      | 0.98%               | 8.66%                    | 3.99%               | 8.55%                  | 6.85%                                    | 5.74%                          | 11.77%             | 10.63%                   |
| Jul 2023        | 6.45%                | 0.48%                         | 6.94%                      | 0.56%               | 7.49%                    | 2.89%               | 7.86%                  | 4.69%                                    | 5.39%                          | 10.99%             | 8.69%                    |
| Jun 2023        | 6.24%                | 0.50%                         | 6.75%                      | 0.35%               | 7.10%                    | 3.34%               | 7.23%                  | 5.04%                                    | 4.67%                          | 10.54%             | 8.52%                    |
| May 2023        | 6.14%                | 0.48%                         | 6.62%                      | 0.53%               | 7.15%                    | 3.15%               | 7.59%                  | 4.75%                                    | 4.80%                          | 10.20%             | 8.49%                    |
| Apr 2023        | 6.45%                | 0.48%                         | 6.93%                      | 0.56%               | 7.49%                    | 2.89%               | 7.86%                  | 4.69%                                    | 5.38%                          | 10.99%             | 8.69%                    |
| Mar 2023        | 6.41%                | 0.50%                         | 6.91%                      | 0.69%               | 7.60%                    | 0.89%               | 7.46%                  | 5.04%                                    | 5.89%                          | 10.40%             | 9.60%                    |
| Feb 2023        | 6.49%                | 0.48%                         | 6.97%                      | 0.51%               | 7.48%                    | 1.19%               | 7.41%                  | 4.87%                                    | 5.54%                          | 10.44%             | 9.39%                    |
| Jan 2023        | 7.32%                | 0.60%                         | 7.91%                      | 1.33%               | 9.25%                    | 2.45%               | 9.21%                  | 6.11%                                    | 6.54%                          | 12.98%             | 11.54%                   |
| 2023            | 6.82%                | 0.52%                         | 7.34%                      | 0.68%               | 8.02%                    | 2.86%               | 8.10%                  | 5.63%                                    | 5.72%                          | 10.31%             | 9.89%                    |
| Dec 2022        | 7.59%                | 0.72%                         | 8.31%                      | 1.54%               | 9.85%                    | 3.03%               | 10.14%                 | 6.68%                                    | 7.25%                          | 12.28%             | 11.81%                   |
| Nov 2022        | 6.52%                | 0.62%                         | 7.14%                      | 0.89%               | 8.03%                    | 1.95%               | 8.68%                  | 5.72%                                    | 5.35%                          | 8.98%              | 9.85%                    |
| Oct 2022        | 6.82%                | 0.58%                         | 7.40%                      | 0.93%               | 8.33%                    | 1.57%               | 8.54%                  | 6.04%                                    | 4.68%                          | 10.18%             | 10.73%                   |
| Sep 2022        | 6.79%                | 0.47%                         | 7.25%                      | 0.77%               | 8.02%                    | 2.80%               | 8.83%                  | 5.86%                                    | 4.54%                          | 9.22%              | 9.84%                    |
| Aug 2022        | 7.33%                | 0.45%                         | 7.78%                      | 1.14%               | 8.92%                    | 2.44%               | 8.75%                  | 7.26%                                    | 5.28%                          | 10.73%             | 11.50%                   |
| Jul 2022        | 6.79%                | 0.48%                         | 7.27%                      | 2.15%               | 9.41%                    | 2.40%               | 9.82%                  | 6.75%                                    | 5.96%                          | 11.52%             | 11.52%                   |
| Jun 2022        | 5.75%                | 0.51%                         | 6.26%                      | 2.13%               | 8.39%                    | 2.51%               | 8.98%                  | 6.24%                                    | 5.50%                          | 10.01%             | 10.08%                   |
| May 2022        | 5.29%                | 0.40%                         | 5.69%                      | 1.33%               | 7.02%                    | 1.21%               | 7.31%                  | 4.34%                                    | 3.98%                          | 9.06%              | 9.16%                    |
| Apr 2022        | 5.67%                | 0.42%                         | 6.08%                      | 2.11%               | 8.19%                    | 1.54%               | 9.45%                  | 4.17%                                    | 5.97%                          | 8.98%              | 9.70%                    |
| Mar 2022        | 5.56%                | 0.40%                         | 5.96%                      | 5.84%               | 11.80%                   | 2.70%               | 13.85%                 | 7.99%                                    | 8.82%                          | 12.52%             | 13.10%                   |
| Feb 2022        | 5.07%                | 0.39%                         | 5.47%                      | 3.96%               | 9.43%                    | 4.89%               | 10.85%                 | 6.91%                                    | 6.17%                          | 11.31%             | 10.45%                   |
| Jan 2022        | 4.62%                | 0.34%                         | 4.96%                      | 6.42%               | 11.38%                   | 4.07%               | 12.69%                 | 8.10%                                    | 7.10%                          | 15.17%             | 12.93%                   |
| 2022            | 6.14%                | 0.48%                         | 6.62%                      | 2.43%               | 9.05%                    | 2.59%               | 9.83%                  | 6.31%                                    | 5.87%                          | 10.83%             | 10.88%                   |
| Dec 2021        | 5.53%                | 0.40%                         | 5.93%                      | 3.52%               | 9.45%                    | 2.80%               | 10.07%                 | 6.01%                                    | 6.06%                          | 13.04%             | 11.29%                   |
| Nov 2021        | 5.86%                | 0.59%                         | 6.45%                      | 2.66%               | 9.10%                    | 3.22%               | 9.32%                  | 6.28%                                    | 6.62%                          | 12.38%             | 11.00%                   |
| Oct 2021        | 5.67%                | 0.43%                         | 6.10%                      | 2.05%               | 8.14%                    | 2.26%               | 8.60%                  | 6.44%                                    | 6.48%                          | 11.74%             | 8.83%                    |
| Sep 2021        | 5.74%                | 0.33%                         | 6.07%                      | 1.85%               | 7.92%                    | 3.14%               | 8.37%                  | 5.77%                                    | 5.70%                          | 11.69%             | 9.01%                    |
| Aug 2021        | 5.88%                | 0.30%                         | 6.18%                      | 1.82%               | 8.00%                    | 3.03%               | 8.55%                  | 5.77%                                    | 5.90%                          | 9.50%              | 9.26%                    |
| Jul 2021        | 5.59%                | 0.32%                         | 5.91%                      | 1.09%               | 7.00%                    | 2.66%               | 7.81%                  | 4.25%                                    | 4.39%                          | 9.01%              | 8.33%                    |
| Jun 2021        | 5.56%                | 0.32 %                        | 5.93%                      | 0.76%               | 6.69%                    | 2.38%               | 7.16%                  | 4.47%                                    | 4.96%                          | 8.10%              | 7.83%                    |
| May 2021        | 4.85%                | 0.29%                         | 5.14%                      | 0.73%               | 5.87%                    | 1.08%               | 6.49%                  | 3.44%                                    | 4.19%                          | 6.05%              | 7.11%                    |
| Apr 2021        | 4.96%                | 0.29%                         | 5.20%                      | 0.73%               | 6.00%                    | 1.16%               | 6.39%                  | 3.87%                                    | 4.19%                          | 7.42%              | 7.11%                    |
| Mar 2021        | 5.15%                | 0.24%                         | 5.44%                      | 0.80%               | 6.36%                    | 1.89%               | 6.72%                  | 3.57%                                    | 5.15%                          | 5.99%              | 7.88%                    |
| Feb 2021        | 5.30%                | 0.29%                         | 5.44%                      | 2.16%               | 7.81%                    | 2.08%               | 8.20%                  | 4.70%                                    | 5.80%                          | 6.00%              | 10.21%                   |
| Jan 2021        | 5.70%                | 0.35%                         | 5.93%                      | 5.58%               | 11.51%                   | 4.82%               | 12.29%                 | 5.60%                                    | 7.53%                          | 10.51%             | 14.89%                   |
|                 |                      |                               |                            |                     |                          | 2.55%               |                        |                                          |                                |                    |                          |
| 2021            | 5.48%                | 0.35%                         | 5.83%                      | 1.99%               | 7.82%                    | 2.55%               | 8.32%                  | 5.03%                                    | 5.61%                          | 9.28%              | 9.40%                    |

| Year / Month | Certified absence | Self-<br>certified<br>absence | Total<br>absence<br>rate | Non<br>Covid-19<br>absence | Covid-19<br>Absence | СНШВ   | Mental Health | PC    | Disabilities | Older People | CHO Ops |
|--------------|-------------------|-------------------------------|--------------------------|----------------------------|---------------------|--------|---------------|-------|--------------|--------------|---------|
| Jul 2024     | 7.84%             | 0.53%                         | 9.49%                    | 8.37%                      | 1.12%               | 4.00%  | 9.03%         | 6.68% | 10.91%       | 11.45%       | 3.98%   |
| Jun 2024     | 7.69%             | 0.53%                         | 8.93%                    | 8.21%                      | 0.71%               | 1.46%  | 8.13%         | 6.49% | 10.37%       | 10.51%       | 4.79%   |
| May 2024     | 7.44%             | 0.49%                         | 8.26%                    | 7.93%                      | 0.33%               | 1.90%  | 6.99%         | 5.79% | 9.79%        | 10.40%       | 3.81%   |
| Apr 2024     | 7.23%             | 0.54%                         | 8.04%                    | 7.77%                      | 0.27%               | 3.42%  | 7.17%         | 5.38% | 9.11%        | 10.63%       | 3.73%   |
| Mar 2024     | 7.71%             | 0.59%                         | 8.56%                    | 8.30%                      | 0.27%               | 5.47%  | 7.15%         | 5.90% | 9.90%        | 11.01%       | 2.75%   |
| Feb 2024     | 7.56%             | 0.56%                         | 8.48%                    | 8.12%                      | 0.36%               | 3.37%  | 7.01%         | 5.72% | 9.69%        | 11.44%       | 3.96%   |
| Jan 2024     | 8.10%             | 0.67%                         | 9.45%                    | 8.78%                      | 0.67%               | 4.41%  | 7.13%         | 6.75% | 10.84%       | 12.91%       | 3.10%   |
| 2024         | 7.65%             | 0.56%                         | 8.75%                    | 8.22%                      | 0.54%               | 3.44%  | 7.52%         | 6.10% | 10.10%       | 11.21%       | 3.71%   |
| Dec 2023     | 7.94%             | 0.65%                         | 9.31%                    | 8.59%                      | 0.71%               | 10.73% | 7.64%         | 6.86% | 9.89%        | 12.21%       | 8.24%   |
| Nov 2023     | 7.45%             | 0.58%                         | 8.53%                    | 8.03%                      | 0.49%               | 7.49%  | 7.56%         | 5.44% | 9.25%        | 11.85%       | 7.44%   |
| Oct 2023     | 6.98%             | 0.53%                         | 8.19%                    | 7.51%                      | 0.68%               | 1.44%  | 7.66%         | 5.46% | 9.05%        | 10.63%       | 7.60%   |
| Sep 2023     | 6.70%             | 0.50%                         | 7.98%                    | 7.20%                      | 0.78%               | 1.94%  | 7.41%         | 5.19% | 8.71%        | 10.74%       | 7.84%   |
| Aug 2023     | 7.22%             | 0.46%                         | 8.66%                    | 7.68%                      | 0.98%               | 4.18%  | 8.10%         | 6.25% | 9.37%        | 11.19%       | 4.27%   |
| Jul 2023     | 6.45%             | 0.48%                         | 7.49%                    | 6.94%                      | 0.56%               | 10.12% | 7.15%         | 5.22% | 7.82%        | 10.00%       | 1.91%   |
| Jun 2023     | 6.24%             | 0.50%                         | 7.10%                    | 6.75%                      | 0.35%               | 10.18% | 7.47%         | 4.54% | 7.72%        | 9.11%        | 1.63%   |
| May 2023     | 6.14%             | 0.48%                         | 7.15%                    | 6.62%                      | 0.53%               | 10.84% | 7.22%         | 4.61% | 7.97%        | 9.09%        | 2.56%   |
| Apr 2023     | 6.45%             | 0.48%                         | 7.49%                    | 6.93%                      | 0.56%               | 10.12% | 7.15%         | 5.21% | 7.82%        | 10.00%       | 1.91%   |
| Mar 2023     | 6.41%             | 0.50%                         | 7.60%                    | 6.91%                      | 0.69%               | 11.39% | 7.22%         | 4.58% | 8.55%        | 10.14%       | 3.14%   |
| Feb 2023     | 6.49%             | 0.48%                         | 7.48%                    | 6.97%                      | 0.51%               | 4.95%  | 6.77%         | 4.77% | 8.14%        | 10.30%       | 4.49%   |
| Jan 2023     | 7.32%             | 0.60%                         | 9.25%                    | 7.91%                      | 1.33%               | 5.54%  | 7.65%         | 6.51% | 9.92%        | 12.83%       | 5.37%   |
| 2023         | 6.82%             | 0.52%                         | 8.02%                    | 7.34%                      | 0.68%               | 7.41%  | 7.42%         | 5.38% | 8.69%        | 10.70%       | 4.75%   |
| Dec 2022     | 7.59%             | 0.72%                         | 9.85%                    | 8.31%                      | 1.54%               | 8.05%  | 8.93%         | 7.26% | 11.01%       | 11.94%       | 5.63%   |
| Nov 2022     | 6.52%             | 0.62%                         | 8.03%                    | 7.14%                      | 0.89%               | 9.37%  | 6.98%         | 5.92% | 8.32%        | 11.03%       | 3.93%   |
| Oct 2022     | 6.82%             | 0.58%                         | 8.33%                    | 7.40%                      | 0.93%               | 12.42% | 6.36%         | 5.71% | 9.67%        | 10.88%       | 12.05%  |
| Sep 2022     | 6.79%             | 0.47%                         | 8.02%                    | 7.25%                      | 0.77%               | 4.13%  | 7.30%         | 5.75% | 9.19%        | 9.80%        |         |
| Aug 2022     | 7.33%             | 0.45%                         | 8.92%                    | 7.78%                      | 1.14%               | 8.57%  | 7.27%         | 6.08% | 10.34%       | 11.56%       |         |
| Jul 2022     | 6.79%             | 0.48%                         | 9.41%                    | 7.27%                      | 2.15%               | 8.19%  | 8.81%         | 6.37% | 10.59%       | 11.63%       |         |
| Jun 2022     | 5.75%             | 0.51%                         | 8.39%                    | 6.26%                      | 2.13%               | 7.37%  | 8.19%         | 5.69% | 8.56%        | 11.51%       |         |
| May 2022     | 5.29%             | 0.40%                         | 7.02%                    | 5.69%                      | 1.33%               | 4.57%  | 6.42%         | 4.35% | 8.08%        | 9.32%        |         |
| Apr 2022     | 5.67%             | 0.42%                         | 8.19%                    | 6.08%                      | 2.11%               | 5.89%  | 7.10%         | 5.93% | 9.72%        | 9.67%        |         |
| Mar 2022     | 5.56%             | 0.40%                         | 11.80%                   | 5.96%                      | 5.84%               | 4.69%  | 10.34%        | 9.25% | 13.34%       | 13.89%       |         |
| Feb 2022     | 5.07%             | 0.39%                         | 9.43%                    | 5.47%                      | 3.96%               | 1.27%  | 8.69%         | 7.25% | 10.20%       | 11.70%       |         |
| Jan 2022     | 4.62%             | 0.34%                         | 11.38%                   | 4.96%                      | 6.42%               | 6.82%  | 11.06%        | 8.30% | 11.55%       | 14.83%       |         |
| 2022         | 6.14%             | 0.48%                         | 9.05%                    | 6.62%                      | 2.43%               | 6.70%  | 8.12%         | 6.46% | 10.04%       | 11.48%       | 5.08%   |
| Dec 2021     | 5.53%             | 0.40%                         | 9.45%                    | 5.93%                      | 3.52%               | 0.30%  | 9.28%         | 7.04% | 10.17%       | 11.39%       |         |
| Nov 2021     | 5.86%             | 0.59%                         | 9.10%                    | 6.45%                      | 2.66%               | 3.82%  | 8.89%         | 7.38% | 9.83%        | 10.39%       |         |
| Oct 2021     | 5.67%             | 0.43%                         | 8.14%                    | 6.10%                      | 2.05%               | 0.29%  | 7.71%         | 7.62% | 8.71%        | 8.42%        |         |
| Sep 2021     | 5.74%             | 0.33%                         | 7.92%                    | 6.07%                      | 1.85%               | 0.15%  | 8.25%         | 6.56% | 8.30%        | 8.83%        |         |
| Aug 2021     | 5.88%             | 0.30%                         | 8.00%                    | 6.18%                      | 1.82%               | 0.00%  | 8.23%         | 5.72% | 8.92%        | 9.19%        |         |
| Jul 2021     | 5.59%             | 0.32%                         | 7.00%                    | 5.91%                      | 1.09%               | 1.33%  | 6.38%         | 4.67% | 8.25%        | 8.66%        |         |
| Jun 2021     | 5.56%             | 0.37%                         | 6.69%                    | 5.93%                      | 0.76%               | 4.36%  | 5.30%         | 5.13% | 7.13%        | 8.87%        |         |
| May 2021     | 4.85%             | 0.29%                         | 5.87%                    | 5.14%                      | 0.73%               | 0.00%  | 4.57%         | 4.27% | 6.58%        | 7.67%        |         |
| Apr 2021     | 4.96%             | 0.24%                         | 6.00%                    | 5.20%                      | 0.80%               | 0.00%  | 4.43%         | 4.37% | 6.16%        | 8.69%        |         |
| Mar 2021     | 5.15%             | 0.29%                         | 6.36%                    | 5.44%                      | 0.91%               | 0.00%  | 5.35%         | 4.33% | 7.09%        | 8.29%        |         |
| Feb 2021     | 5.30%             | 0.35%                         | 7.81%                    | 5.65%                      | 2.16%               | 0.34%  | 6.15%         | 4.83% | 8.50%        | 11.30%       |         |
| Jan 2021     | 5.70%             | 0.24%                         | 11.51%                   | 5.93%                      | 5.58%               | 1.99%  | 9.00%         | 7.92% | 12.27%       | 15.96%       |         |
| 2021         | 5.48%             | 0.35%                         | 7.82%                    | 5.83%                      | 1.99%               | 1.10%  | 6.96%         | 5.84% | 8.49%        | 9.80%        |         |

| Year / Month | Certified absence | Self-<br>certified<br>absence | Non<br>Covid-19<br>absence | Covid-19<br>absence | Total<br>absence<br>rate | Community<br>Health &<br>Wellbeing | Primary Care | Disabilities | Mental Health | Older People | CHO<br>Operations | Health Service<br>Executive |
|--------------|-------------------|-------------------------------|----------------------------|---------------------|--------------------------|------------------------------------|--------------|--------------|---------------|--------------|-------------------|-----------------------------|
| Jul 2024     | 7.84%             | 0.53%                         | 8.37%                      | 1.12%               | 9.49%                    | 4.00%                              | 6.68%        | 10.91%       | 9.03%         | 11.45%       | 3.98%             | 9.49%                       |
| Jun 2024     | 7.69%             | 0.53%                         | 8.21%                      | 0.71%               | 8.93%                    | 1.46%                              | 6.49%        | 10.37%       | 8.13%         | 10.51%       | 4.79%             | 8.93%                       |
| May 2024     | 7.44%             | 0.49%                         | 7.93%                      | 0.33%               | 8.26%                    | 1.90%                              | 5.79%        | 9.79%        | 6.99%         | 10.40%       | 3.81%             | 8.26%                       |
| Apr 2024     | 7.23%             | 0.54%                         | 7.77%                      | 0.27%               | 8.04%                    | 3.42%                              | 5.38%        | 9.11%        | 7.17%         | 10.63%       | 3.73%             | 8.04%                       |
| Mar 2024     | 7.71%             | 0.59%                         | 8.30%                      | 0.27%               | 8.56%                    | 5.47%                              | 5.90%        | 9.90%        | 7.15%         | 11.01%       | 2.75%             | 8.56%                       |
| Feb 2024     | 7.56%             | 0.56%                         | 8.12%                      | 0.36%               | 8.48%                    | 3.37%                              | 5.72%        | 9.69%        | 7.01%         | 11.44%       | 3.96%             | 8.48%                       |
| Jan 2024     | 8.10%             | 0.67%                         | 8.78%                      | 0.67%               | 9.45%                    | 4.41%                              | 6.75%        | 10.84%       | 7.13%         | 12.91%       | 3.10%             | 9.45%                       |
| 2024         | 7.65%             | 0.56%                         | 8.22%                      | 0.54%               | 8.75%                    | 3.44%                              | 6.10%        | 10.10%       | 7.52%         | 11.21%       | 3.71%             | 8.75%                       |
| Dec 2023     | 7.94%             | 0.65%                         | 8.59%                      | 0.71%               | 9.31%                    | 10.73%                             | 6.86%        | 9.89%        | 7.64%         | 12.21%       | 8.24%             | 9.31%                       |
| Nov 2023     | 7.45%             | 0.58%                         | 8.03%                      | 0.49%               | 8.53%                    | 7.49%                              | 5.44%        | 9.25%        | 7.56%         | 11.85%       | 7.44%             | 8.53%                       |
| Oct 2023     | 6.98%             | 0.53%                         | 7.51%                      | 0.68%               | 8.19%                    | 1.44%                              | 5.46%        | 9.05%        | 7.66%         | 10.63%       | 7.60%             | 8.19%                       |
| Sep 2023     | 6.70%             | 0.50%                         | 7.20%                      | 0.78%               | 7.98%                    | 1.94%                              | 5.19%        | 8.71%        | 7.41%         | 10.74%       | 7.84%             | 7.98%                       |
| Aug 2023     | 7.22%             | 0.46%                         | 7.68%                      | 0.98%               | 8.66%                    | 4.18%                              | 6.25%        | 9.37%        | 8.10%         | 11.19%       | 4.27%             | 8.66%                       |
| Jul 2023     | 6.45%             | 0.48%                         | 6.94%                      | 0.56%               | 7.49%                    | 10.12%                             | 5.22%        | 7.82%        | 7.15%         | 10.00%       | 1.91%             | 7.49%                       |
| Jun 2023     | 6.24%             | 0.50%                         | 6.75%                      | 0.35%               | 7.10%                    | 10.18%                             | 4.54%        | 7.72%        | 7.47%         | 9.11%        | 1.63%             | 7.10%                       |
| May 2023     | 6.14%             | 0.48%                         | 6.62%                      | 0.53%               | 7.15%                    | 10.84%                             | 4.61%        | 7.97%        | 7.22%         | 9.09%        | 2.56%             | 7.15%                       |
| Apr 2023     | 6.45%             | 0.48%                         | 6.93%                      | 0.56%               | 7.49%                    | 10.12%                             | 5.21%        | 7.82%        | 7.15%         | 10.00%       | 1.91%             | 7.49%                       |
| Mar 2023     | 6.41%             | 0.50%                         | 6.91%                      | 0.69%               | 7.60%                    | 11.39%                             | 4.58%        | 8.55%        | 7.22%         | 10.14%       | 3.14%             | 7.60%                       |
| Feb 2023     | 6.49%             | 0.48%                         | 6.97%                      | 0.51%               | 7.48%                    | 4.95%                              | 4.77%        | 8.14%        | 6.77%         | 10.30%       | 4.49%             | 7.48%                       |
| Jan 2023     | 7.32%             | 0.60%                         | 7.91%                      | 1.33%               | 9.25%                    | 5.54%                              | 6.51%        | 9.92%        | 7.65%         | 12.83%       | 5.37%             | 9.25%                       |
| 2023         | 6.82%             | 0.52%                         | 7.34%                      | 0.68%               | 8.02%                    | 7.41%                              | 5.38%        | 8.69%        | 7.42%         | 10.70%       | 4.75%             | 8.02%                       |
| Dec 2022     | 7.59%             | 0.72%                         | 8.31%                      | 1.54%               | 9.85%                    | 8.05%                              | 7.26%        | 11.01%       | 8.93%         | 11.94%       | 5.63%             | 9.85%                       |
| Nov 2022     | 6.52%             | 0.62%                         | 7.14%                      | 0.89%               | 8.03%                    | 9.37%                              | 5.92%        | 8.32%        | 6.98%         | 11.03%       | 3.93%             | 8.03%                       |
| Oct 2022     | 6.82%             | 0.58%                         | 7.40%                      | 0.93%               | 8.33%                    | 12.42%                             | 5.71%        | 9.67%        | 6.36%         | 10.88%       | 12.05%            | 8.33%                       |
| Sep 2022     | 6.79%             | 0.47%                         | 7.25%                      | 0.77%               | 8.02%                    | 4.13%                              | 5.75%        | 9.19%        | 7.30%         | 9.80%        |                   | 8.02%                       |
| Aug 2022     | 7.33%             | 0.45%                         | 7.78%                      | 1.14%               | 8.92%                    | 8.57%                              | 6.08%        | 10.34%       | 7.27%         | 11.56%       |                   | 8.92%                       |
| Jul 2022     | 6.79%             | 0.48%                         | 7.27%                      | 2.15%               | 9.41%                    | 8.19%                              | 6.37%        | 10.59%       | 8.81%         | 11.63%       |                   | 9.41%                       |
| Jun 2022     | 5.75%             | 0.51%                         | 6.26%                      | 2.13%               | 8.39%                    | 7.37%                              | 5.69%        | 8.56%        | 8.19%         | 11.51%       |                   | 8.39%                       |
| May 2022     | 5.29%             | 0.40%                         | 5.69%                      | 1.33%               | 7.02%                    | 4.57%                              | 4.35%        | 8.08%        | 6.42%         | 9.32%        |                   | 7.02%                       |
| Apr 2022     | 5.67%             | 0.42%                         | 6.08%                      | 2.11%               | 8.19%                    | 5.89%                              | 5.93%        | 9.72%        | 7.10%         | 9.67%        |                   | 8.19%                       |
| Mar 2022     | 5.56%             | 0.40%                         | 5.96%                      | 5.84%               | 11.80%                   | 4.69%                              | 9.25%        | 13.34%       | 10.34%        | 13.89%       |                   | 11.80%                      |
| Feb 2022     | 5.07%             | 0.39%                         | 5.47%                      | 3.96%               | 9.43%                    | 1.27%                              | 7.25%        | 10.20%       | 8.69%         | 11.70%       |                   | 9.43%                       |
| Jan 2022     | 4.62%             | 0.34%                         | 4.96%                      | 6.42%               | 11.38%                   | 6.82%                              | 8.30%        | 11.55%       | 11.06%        | 14.83%       |                   | 11.38%                      |
| 2022         | 6.14%             | 0.48%                         | 6.62%                      | 2.43%               | 9.05%                    | 6.70%                              | 6.46%        | 10.04%       | 8.12%         | 11.48%       | 5.08%             | 9.05%                       |
| Dec 2021     | 5.53%             | 0.40%                         | 5.93%                      | 3.52%               | 9.45%                    | 0.30%                              | 7.04%        | 10.17%       | 9.28%         | 11.39%       |                   | 9.45%                       |
| Nov 2021     | 5.86%             | 0.59%                         | 6.45%                      | 2.66%               | 9.10%                    | 3.82%                              | 7.38%        | 9.83%        | 8.89%         | 10.39%       |                   | 9.10%                       |
| Oct 2021     | 5.67%             | 0.43%                         | 6.10%                      | 2.05%               | 8.14%                    | 0.29%                              | 7.62%        | 8.71%        | 7.71%         | 8.42%        |                   | 8.14%                       |
| Sep 2021     | 5.74%             | 0.33%                         | 6.07%                      | 1.85%               | 7.92%                    | 0.15%                              | 6.56%        | 8.30%        | 8.25%         | 8.83%        |                   | 7.92%                       |
| Aug 2021     | 5.88%             | 0.30%                         | 6.18%                      | 1.82%               | 8.00%                    | 0.00%                              | 5.72%        | 8.92%        | 8.23%         | 9.19%        |                   | 8.00%                       |
| Jul 2021     | 5.59%             | 0.32%                         | 5.91%                      | 1.09%               | 7.00%                    | 1.33%                              | 4.67%        | 8.25%        | 6.38%         | 8.66%        |                   | 7.00%                       |
| Jun 2021     | 5.56%             | 0.37%                         | 5.93%                      | 0.76%               | 6.69%                    | 4.36%                              | 5.13%        | 7.13%        | 5.30%         | 8.87%        |                   | 6.69%                       |
| May 2021     | 4.85%             | 0.29%                         | 5.14%                      | 0.73%               | 5.87%                    | 0.00%                              | 4.27%        | 6.58%        | 4.57%         | 7.67%        |                   | 5.87%                       |
| Apr 2021     | 4.96%             | 0.24%                         | 5.20%                      | 0.80%               | 6.00%                    | 0.00%                              | 4.37%        | 6.16%        | 4.43%         | 8.69%        |                   | 6.00%                       |
| Mar 2021     | 5.15%             | 0.24%                         | 5.44%                      | 0.80%               | 6.36%                    | 0.00%                              | 4.37 %       | 7.09%        | 5.35%         | 8.29%        |                   | 6.36%                       |
| Feb 2021     | 5.30%             | 0.25%                         | 5.65%                      | 2.16%               | 7.81%                    | 0.34%                              | 4.83%        | 8.50%        | 6.15%         | 11.30%       |                   | 7.81%                       |
| Jan 2021     | 5.70%             | 0.35%                         | 5.93%                      | 5.58%               | 11.51%                   | 1.99%                              | 7.92%        | 12.27%       | 9.00%         | 15.96%       |                   | 11.51%                      |
| 2021         | 5.48%             | 0.24%                         | 5.83%                      | 1.99%               | 7.82%                    | 1.10%                              | 5.84%        | 8.49%        | 6.96%         | 9.80%        |                   | 7.82%                       |