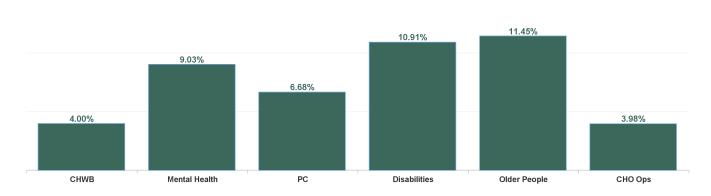

| Health Service Absence Rate<br>- by Care Group: Jul 2024 | Certified<br>absence | Self- certified<br>absence | Non Covid-19<br>absence | Covid-19<br>absence | Total absence<br>rate | % Non<br>Covid-19<br>absence | % Covid-19<br>absence |
|----------------------------------------------------------|----------------------|----------------------------|-------------------------|---------------------|-----------------------|------------------------------|-----------------------|
| CHO 1                                                    | 7.84%                | 0.53%                      | 8.37%                   | 1.12%               | 9.49%                 | 88.23%                       | 11.77%                |
| Community Health & Wellbeing                             | 2.78%                | 0.53%                      | 3.31%                   | 0.70%               | 4.00%                 | 82.55%                       | 17.45%                |
| Primary Care                                             | 5.42%                | 0.33%                      | 5.76%                   | 0.92%               | 6.68%                 | 86.25%                       | 13.75%                |
| Disabilities                                             | 9.05%                | 0.62%                      | 9.67%                   | 1.24%               | 10.91%                | 88.60%                       | 11.40%                |
| Mental Health                                            | 7.23%                | 0.49%                      | 7.72%                   | 1.31%               | 9.03%                 | 85.50%                       | 14.50%                |
| Older People                                             | 9.69%                | 0.67%                      | 10.35%                  | 1.09%               | 11.45%                | 90.43%                       | 9.57%                 |
| CHO Operations                                           | 3.48%                | 0.50%                      | 3.98%                   | 0.00%               | 3.98%                 | 100.00%                      | 0.00%                 |
| Community Services                                       | 7.84%                | 0.53%                      | 8.37%                   | 1.12%               | 9.49%                 | 88.23%                       | 11.77%                |