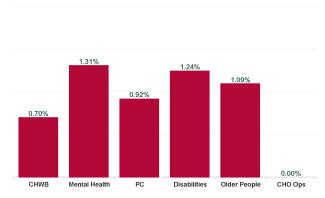

| Health Service Absence Rate<br>- by Care Group: Jul 2024 | Certified<br>absence | Self- certified<br>absence | Non Covid-19<br>absence | Covid-19<br>absence | Total absence<br>rate | % Non<br>Covid-19<br>absence | % Covid-19<br>absence |
|----------------------------------------------------------|----------------------|----------------------------|-------------------------|---------------------|-----------------------|------------------------------|-----------------------|
| CHO 1                                                    | 7.84%                | 0.53%                      | 8.37%                   | 1.12%               | 9.49%                 | 88.23%                       | 11.77%                |
| Community Health & Wellbeing                             | 2.78%                | 0.53%                      | 3.31%                   | 0.70%               | 4.00%                 | 82.55%                       | 17.45%                |
| Primary Care                                             | 5.42%                | 0.33%                      | 5.76%                   | 0.92%               | 6.68%                 | 86.25%                       | 13.75%                |
| Disabilities                                             | 9.05%                | 0.62%                      | 9.67%                   | 1.24%               | 10.91%                | 88.60%                       | 11.40%                |
| Mental Health                                            | 7.23%                | 0.49%                      | 7.72%                   | 1.31%               | 9.03%                 | 85.50%                       | 14.50%                |
| Older People                                             | 9.69%                | 0.67%                      | 10.35%                  | 1.09%               | 11.45%                | 90.43%                       | 9.57%                 |
| CHO Operations                                           | 3.48%                | 0.50%                      | 3.98%                   | 0.00%               | 3.98%                 | 100.00%                      | 0.00%                 |
| Community Services                                       | 7.84%                | 0.53%                      | 8.37%                   | 1.12%               | 9.49%                 | 88.23%                       | 11.77%                |