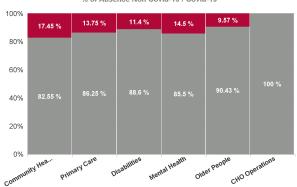

| Health Service Absence Rate<br>- by Care Group: Jul 2024 | Certified<br>absence | Self- certified<br>absence | Non Covid-19<br>absence | Covid-19<br>absence | Total absence<br>rate | % Non<br>Covid-19<br>absence | % Covid-19<br>absence |
|----------------------------------------------------------|----------------------|----------------------------|-------------------------|---------------------|-----------------------|------------------------------|-----------------------|
| CHO 1                                                    | 7.84%                | 0.53%                      | 8.37%                   | 1.12%               | 9.49%                 | 88.23%                       | 11.77%                |
| Community Health & Wellbeing                             | 2.78%                | 0.53%                      | 3.31%                   | 0.70%               | 4.00%                 | 82.55%                       | 17.45%                |
| Primary Care                                             | 5.42%                | 0.33%                      | 5.76%                   | 0.92%               | 6.68%                 | 86.25%                       | 13.75%                |
| Disabilities                                             | 9.05%                | 0.62%                      | 9.67%                   | 1.24%               | 10.91%                | 88.60%                       | 11.40%                |
| Mental Health                                            | 7.23%                | 0.49%                      | 7.72%                   | 1.31%               | 9.03%                 | 85.50%                       | 14.50%                |
| Older People                                             | 9.69%                | 0.67%                      | 10.35%                  | 1.09%               | 11.45%                | 90.43%                       | 9.57%                 |
| CHO Operations                                           | 3.48%                | 0.50%                      | 3.98%                   | 0.00%               | 3.98%                 | 100.00%                      | 0.00%                 |
| Community Services                                       | 7.84%                | 0.53%                      | 8.37%                   | 1.12%               | 9.49%                 | 88.23%                       | 11.77%                |