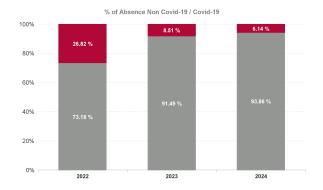

# Non Covid-19 & Covid-19 Absence 100% 80% 40% 20%

| Year /<br>Month | Certified<br>absence | Self-<br>certified<br>absence | Non<br>Covid-19<br>absence | Covid-19<br>absence | Total<br>absence<br>rate | Medical &<br>Dental | Nursing &<br>Midwifery | Health &<br>Social Care<br>Professionals | Management &<br>Administrative | General<br>Support | Patient &<br>Client Care |
|-----------------|----------------------|-------------------------------|----------------------------|---------------------|--------------------------|---------------------|------------------------|------------------------------------------|--------------------------------|--------------------|--------------------------|
| Jul 2024        | 7.84%                | 0.53%                         | 8.37%                      | 1.12%               | 9.49%                    | 1.54%               | 9.71%                  | 7.44%                                    | 7.38%                          | 11.01%             | 11.63%                   |
| Jun 2024        | 7.69%                | 0.53%                         | 8.21%                      | 0.71%               | 8.93%                    | 1.39%               | 8.74%                  | 7.07%                                    | 7.36%                          | 9.40%              | 11.04%                   |
| May 2024        | 7.44%                | 0.49%                         | 7.93%                      | 0.33%               | 8.26%                    | 1.50%               | 8.62%                  | 5.78%                                    | 6.20%                          | 8.93%              | 10.39%                   |
| Apr 2024        | 7.23%                | 0.54%                         | 7.77%                      | 0.27%               | 8.04%                    | 1.51%               | 8.02%                  | 5.24%                                    | 5.42%                          | 9.02%              | 10.77%                   |
| Mar 2024        | 7.71%                | 0.59%                         | 8.30%                      | 0.27%               | 8.56%                    | 2.74%               | 7.99%                  | 6.80%                                    | 6.11%                          | 9.70%              | 11.18%                   |
| Feb 2024        | 7.56%                | 0.56%                         | 8.12%                      | 0.36%               | 8.48%                    | 2.97%               | 8.58%                  | 6.56%                                    | 5.78%                          | 9.31%              | 10.76%                   |
| Jan 2024        | 8.10%                | 0.67%                         | 8.78%                      | 0.67%               | 9.45%                    | 1.87%               | 9.72%                  | 6.54%                                    | 6.93%                          | 9.45%              | 12.19%                   |
| 2024            | 7.65%                | 0.56%                         | 8.22%                      | 0.54%               | 8.75%                    | 1.92%               | 8.79%                  | 6.47%                                    | 6.45%                          | 9.55%              | 11.15%                   |
| Dec 2023        | 7.94%                | 0.65%                         | 8.59%                      | 0.71%               | 9.31%                    | 3.99%               | 9.34%                  | 7.48%                                    | 7.29%                          | 8.25%              | 11.40%                   |
| Nov 2023        | 7.45%                | 0.58%                         | 8.03%                      | 0.49%               | 8.53%                    | 3.44%               | 8.54%                  | 6.37%                                    | 5.70%                          | 8.56%              | 11.20%                   |
| Oct 2023        | 6.98%                | 0.53%                         | 7.51%                      | 0.68%               | 8.19%                    | 2.87%               | 8.23%                  | 6.21%                                    | 5.63%                          | 9.45%              | 10.33%                   |
| Sep 2023        | 6.70%                | 0.50%                         | 7.20%                      | 0.78%               | 7.98%                    | 3.22%               | 7.86%                  | 5.51%                                    | 6.22%                          | 9.12%              | 10.06%                   |
| Aug 2023        | 7.22%                | 0.46%                         | 7.68%                      | 0.98%               | 8.66%                    | 3.99%               | 8.55%                  | 6.85%                                    | 5.74%                          | 11.77%             | 10.63%                   |
| Jul 2023        | 6.45%                | 0.48%                         | 6.94%                      | 0.56%               | 7.49%                    | 2.89%               | 7.86%                  | 4.69%                                    | 5.39%                          | 10.99%             | 8.69%                    |
| Jun 2023        | 6.24%                | 0.50%                         | 6.75%                      | 0.35%               | 7.10%                    | 3.34%               | 7.23%                  | 5.04%                                    | 4.67%                          | 10.54%             | 8.52%                    |
| May 2023        | 6.14%                | 0.48%                         | 6.62%                      | 0.53%               | 7.15%                    | 3.15%               | 7.59%                  | 4.75%                                    | 4.80%                          | 10.20%             | 8.49%                    |
| Apr 2023        | 6.45%                | 0.48%                         | 6.93%                      | 0.56%               | 7.49%                    | 2.89%               | 7.86%                  | 4.69%                                    | 5.38%                          | 10.99%             | 8.69%                    |
| Mar 2023        | 6.41%                | 0.50%                         | 6.91%                      | 0.69%               | 7.60%                    | 0.89%               | 7.46%                  | 5.04%                                    | 5.89%                          | 10.40%             | 9.60%                    |
| Feb 2023        | 6.49%                | 0.48%                         | 6.97%                      | 0.51%               | 7.48%                    | 1.19%               | 7.41%                  | 4.87%                                    | 5.54%                          | 10.44%             | 9.39%                    |
| Jan 2023        | 7.32%                | 0.60%                         | 7.91%                      | 1.33%               | 9.25%                    | 2.45%               | 9.21%                  | 6.11%                                    | 6.54%                          | 12.98%             | 11.54%                   |
| 2023            | 6.82%                | 0.52%                         | 7.34%                      | 0.68%               | 8.02%                    | 2.86%               | 8.10%                  | 5.63%                                    | 5.72%                          | 10.31%             | 9.89%                    |
| Dec 2022        | 7.59%                | 0.72%                         | 8.31%                      | 1.54%               | 9.85%                    | 3.03%               | 10.14%                 | 6.68%                                    | 7.25%                          | 12.28%             | 11.81%                   |
| Nov 2022        | 6.52%                | 0.62%                         | 7.14%                      | 0.89%               | 8.03%                    | 1.95%               | 8.68%                  | 5.72%                                    | 5.35%                          | 8.98%              | 9.85%                    |
| Oct 2022        | 6.82%                | 0.58%                         | 7.40%                      | 0.93%               | 8.33%                    | 1.57%               | 8.54%                  | 6.04%                                    | 4.68%                          | 10.18%             | 10.73%                   |
| Sep 2022        | 6.79%                | 0.47%                         | 7.25%                      | 0.77%               | 8.02%                    | 2.80%               | 8.83%                  | 5.86%                                    | 4.54%                          | 9.22%              | 9.84%                    |
| Aug 2022        | 7.33%                | 0.45%                         | 7.78%                      | 1.14%               | 8.92%                    | 2.44%               | 8.75%                  | 7.26%                                    | 5.28%                          | 10.73%             | 11.50%                   |
| Jul 2022        | 6.79%                | 0.48%                         | 7.27%                      | 2.15%               | 9.41%                    | 2.40%               | 9.82%                  | 6.75%                                    | 5.96%                          | 11.52%             | 11.52%                   |
| Jun 2022        | 5.75%                | 0.51%                         | 6.26%                      | 2.13%               | 8.39%                    | 2.51%               | 8.98%                  | 6.24%                                    | 5.50%                          | 10.01%             | 10.08%                   |
| May 2022        | 5.29%                | 0.40%                         | 5.69%                      | 1.33%               | 7.02%                    | 1.21%               | 7.31%                  | 4.34%                                    | 3.98%                          | 9.06%              | 9.16%                    |
| Apr 2022        | 5.67%                | 0.42%                         | 6.08%                      | 2.11%               | 8.19%                    | 1.54%               | 9.45%                  | 4.17%                                    | 5.97%                          | 8.98%              | 9.70%                    |
| Mar 2022        | 5.56%                | 0.40%                         | 5.96%                      | 5.84%               | 11.80%                   | 2.70%               | 13.85%                 | 7.99%                                    | 8.82%                          | 12.52%             | 13.10%                   |
| Feb 2022        | 5.07%                | 0.39%                         | 5.47%                      | 3.96%               | 9.43%                    | 4.89%               | 10.85%                 | 6.91%                                    | 6.17%                          | 11.31%             | 10.45%                   |
| Jan 2022        | 4.62%                | 0.34%                         | 4.96%                      | 6.42%               | 11.38%                   | 4.07%               | 12.69%                 | 8.10%                                    | 7.10%                          | 15.17%             | 12.93%                   |
| 2022            | 6.14%                | 0.48%                         | 6.62%                      | 2.43%               | 9.05%                    | 2.59%               | 9.83%                  | 6.31%                                    | 5.87%                          | 10.83%             | 10.88%                   |
| Dec 2021        | 5.53%                | 0.40%                         | 5.93%                      | 3.52%               | 9.45%                    | 2.80%               | 10.07%                 | 6.01%                                    | 6.06%                          | 13.04%             | 11.29%                   |
| Nov 2021        | 5.86%                | 0.59%                         | 6.45%                      | 2.66%               | 9.10%                    | 3.22%               | 9.32%                  | 6.28%                                    | 6.62%                          | 12.38%             | 11.00%                   |
| Oct 2021        | 5.67%                | 0.43%                         | 6.10%                      | 2.05%               | 8.14%                    | 2.26%               | 8.60%                  | 6.44%                                    | 6.48%                          | 11.74%             | 8.83%                    |
| Sep 2021        | 5.74%                | 0.33%                         | 6.07%                      | 1.85%               | 7.92%                    | 3.14%               | 8.37%                  | 5.77%                                    | 5.70%                          | 11.69%             | 9.01%                    |
| Aug 2021        | 5.88%                | 0.30%                         | 6.18%                      | 1.82%               | 8.00%                    | 3.03%               | 8.55%                  | 5.77%                                    | 5.90%                          | 9.50%              | 9.26%                    |
| Jul 2021        | 5.59%                | 0.32%                         | 5.91%                      | 1.09%               | 7.00%                    | 2.66%               | 7.81%                  | 4.25%                                    | 4.39%                          | 9.01%              | 8.33%                    |
| Jun 2021        | 5.56%                | 0.32 %                        | 5.93%                      | 0.76%               | 6.69%                    | 2.38%               | 7.16%                  | 4.47%                                    | 4.96%                          | 8.10%              | 7.83%                    |
| May 2021        | 4.85%                | 0.29%                         | 5.14%                      | 0.73%               | 5.87%                    | 1.08%               | 6.49%                  | 3.44%                                    | 4.19%                          | 6.05%              | 7.11%                    |
| Apr 2021        | 4.96%                | 0.29%                         | 5.20%                      | 0.73%               | 6.00%                    | 1.16%               | 6.39%                  | 3.87%                                    | 4.19%                          | 7.42%              | 7.11%                    |
| Mar 2021        | 5.15%                | 0.24%                         | 5.44%                      | 0.80%               | 6.36%                    | 1.89%               | 6.72%                  | 3.57%                                    | 5.15%                          | 5.99%              | 7.88%                    |
| Feb 2021        | 5.30%                | 0.29%                         | 5.44%                      | 2.16%               | 7.81%                    | 2.08%               | 8.20%                  | 4.70%                                    | 5.80%                          | 6.00%              | 10.21%                   |
| Jan 2021        | 5.70%                | 0.35%                         | 5.93%                      | 5.58%               | 11.51%                   | 4.82%               | 12.29%                 | 5.60%                                    | 7.53%                          | 10.51%             | 14.89%                   |
|                 |                      |                               |                            |                     |                          | 2.55%               |                        |                                          |                                |                    |                          |
| 2021            | 5.48%                | 0.35%                         | 5.83%                      | 1.99%               | 7.82%                    | 2.55%               | 8.32%                  | 5.03%                                    | 5.61%                          | 9.28%              | 9.40%                    |

| Year / Month | Certified absence | Self-<br>certified<br>absence | Total<br>absence<br>rate | Non<br>Covid-19<br>absence | Covid-19<br>Absence | СНШВ   | Mental Health | PC    | Disabilities | Older People | CHO Ops |
|--------------|-------------------|-------------------------------|--------------------------|----------------------------|---------------------|--------|---------------|-------|--------------|--------------|---------|
| Jul 2024     | 7.84%             | 0.53%                         | 9.49%                    | 8.37%                      | 1.12%               | 4.00%  | 9.03%         | 6.68% | 10.91%       | 11.45%       | 3.98%   |
| Jun 2024     | 7.69%             | 0.53%                         | 8.93%                    | 8.21%                      | 0.71%               | 1.46%  | 8.13%         | 6.49% | 10.37%       | 10.51%       | 4.79%   |
| May 2024     | 7.44%             | 0.49%                         | 8.26%                    | 7.93%                      | 0.33%               | 1.90%  | 6.99%         | 5.79% | 9.79%        | 10.40%       | 3.81%   |
| Apr 2024     | 7.23%             | 0.54%                         | 8.04%                    | 7.77%                      | 0.27%               | 3.42%  | 7.17%         | 5.38% | 9.11%        | 10.63%       | 3.73%   |
| Mar 2024     | 7.71%             | 0.59%                         | 8.56%                    | 8.30%                      | 0.27%               | 5.47%  | 7.15%         | 5.90% | 9.90%        | 11.01%       | 2.75%   |
| Feb 2024     | 7.56%             | 0.56%                         | 8.48%                    | 8.12%                      | 0.36%               | 3.37%  | 7.01%         | 5.72% | 9.69%        | 11.44%       | 3.96%   |
| Jan 2024     | 8.10%             | 0.67%                         | 9.45%                    | 8.78%                      | 0.67%               | 4.41%  | 7.13%         | 6.75% | 10.84%       | 12.91%       | 3.10%   |
| 2024         | 7.65%             | 0.56%                         | 8.75%                    | 8.22%                      | 0.54%               | 3.44%  | 7.52%         | 6.10% | 10.10%       | 11.21%       | 3.71%   |
| Dec 2023     | 7.94%             | 0.65%                         | 9.31%                    | 8.59%                      | 0.71%               | 10.73% | 7.64%         | 6.86% | 9.89%        | 12.21%       | 8.24%   |
| Nov 2023     | 7.45%             | 0.58%                         | 8.53%                    | 8.03%                      | 0.49%               | 7.49%  | 7.56%         | 5.44% | 9.25%        | 11.85%       | 7.44%   |
| Oct 2023     | 6.98%             | 0.53%                         | 8.19%                    | 7.51%                      | 0.68%               | 1.44%  | 7.66%         | 5.46% | 9.05%        | 10.63%       | 7.60%   |
| Sep 2023     | 6.70%             | 0.50%                         | 7.98%                    | 7.20%                      | 0.78%               | 1.94%  | 7.41%         | 5.19% | 8.71%        | 10.74%       | 7.84%   |
| Aug 2023     | 7.22%             | 0.46%                         | 8.66%                    | 7.68%                      | 0.98%               | 4.18%  | 8.10%         | 6.25% | 9.37%        | 11.19%       | 4.27%   |
| Jul 2023     | 6.45%             | 0.48%                         | 7.49%                    | 6.94%                      | 0.56%               | 10.12% | 7.15%         | 5.22% | 7.82%        | 10.00%       | 1.91%   |
| Jun 2023     | 6.24%             | 0.50%                         | 7.10%                    | 6.75%                      | 0.35%               | 10.18% | 7.47%         | 4.54% | 7.72%        | 9.11%        | 1.63%   |
| May 2023     | 6.14%             | 0.48%                         | 7.15%                    | 6.62%                      | 0.53%               | 10.84% | 7.22%         | 4.61% | 7.97%        | 9.09%        | 2.56%   |
| Apr 2023     | 6.45%             | 0.48%                         | 7.49%                    | 6.93%                      | 0.56%               | 10.12% | 7.15%         | 5.21% | 7.82%        | 10.00%       | 1.91%   |
| Mar 2023     | 6.41%             | 0.50%                         | 7.60%                    | 6.91%                      | 0.69%               | 11.39% | 7.22%         | 4.58% | 8.55%        | 10.14%       | 3.14%   |
| Feb 2023     | 6.49%             | 0.48%                         | 7.48%                    | 6.97%                      | 0.51%               | 4.95%  | 6.77%         | 4.77% | 8.14%        | 10.30%       | 4.49%   |
| Jan 2023     | 7.32%             | 0.60%                         | 9.25%                    | 7.91%                      | 1.33%               | 5.54%  | 7.65%         | 6.51% | 9.92%        | 12.83%       | 5.37%   |
| 2023         | 6.82%             | 0.52%                         | 8.02%                    | 7.34%                      | 0.68%               | 7.41%  | 7.42%         | 5.38% | 8.69%        | 10.70%       | 4.75%   |
| Dec 2022     | 7.59%             | 0.72%                         | 9.85%                    | 8.31%                      | 1.54%               | 8.05%  | 8.93%         | 7.26% | 11.01%       | 11.94%       | 5.63%   |
| Nov 2022     | 6.52%             | 0.62%                         | 8.03%                    | 7.14%                      | 0.89%               | 9.37%  | 6.98%         | 5.92% | 8.32%        | 11.03%       | 3.93%   |
| Oct 2022     | 6.82%             | 0.58%                         | 8.33%                    | 7.40%                      | 0.93%               | 12.42% | 6.36%         | 5.71% | 9.67%        | 10.88%       | 12.05%  |
| Sep 2022     | 6.79%             | 0.47%                         | 8.02%                    | 7.25%                      | 0.77%               | 4.13%  | 7.30%         | 5.75% | 9.19%        | 9.80%        |         |
| Aug 2022     | 7.33%             | 0.45%                         | 8.92%                    | 7.78%                      | 1.14%               | 8.57%  | 7.27%         | 6.08% | 10.34%       | 11.56%       |         |
| Jul 2022     | 6.79%             | 0.48%                         | 9.41%                    | 7.27%                      | 2.15%               | 8.19%  | 8.81%         | 6.37% | 10.59%       | 11.63%       |         |
| Jun 2022     | 5.75%             | 0.51%                         | 8.39%                    | 6.26%                      | 2.13%               | 7.37%  | 8.19%         | 5.69% | 8.56%        | 11.51%       |         |
| May 2022     | 5.29%             | 0.40%                         | 7.02%                    | 5.69%                      | 1.33%               | 4.57%  | 6.42%         | 4.35% | 8.08%        | 9.32%        |         |
| Apr 2022     | 5.67%             | 0.42%                         | 8.19%                    | 6.08%                      | 2.11%               | 5.89%  | 7.10%         | 5.93% | 9.72%        | 9.67%        |         |
| Mar 2022     | 5.56%             | 0.40%                         | 11.80%                   | 5.96%                      | 5.84%               | 4.69%  | 10.34%        | 9.25% | 13.34%       | 13.89%       |         |
| Feb 2022     | 5.07%             | 0.39%                         | 9.43%                    | 5.47%                      | 3.96%               | 1.27%  | 8.69%         | 7.25% | 10.20%       | 11.70%       |         |
| Jan 2022     | 4.62%             | 0.34%                         | 11.38%                   | 4.96%                      | 6.42%               | 6.82%  | 11.06%        | 8.30% | 11.55%       | 14.83%       |         |
| 2022         | 6.14%             | 0.48%                         | 9.05%                    | 6.62%                      | 2.43%               | 6.70%  | 8.12%         | 6.46% | 10.04%       | 11.48%       | 5.08%   |
| Dec 2021     | 5.53%             | 0.40%                         | 9.45%                    | 5.93%                      | 3.52%               | 0.30%  | 9.28%         | 7.04% | 10.17%       | 11.39%       |         |
| Nov 2021     | 5.86%             | 0.59%                         | 9.10%                    | 6.45%                      | 2.66%               | 3.82%  | 8.89%         | 7.38% | 9.83%        | 10.39%       |         |
| Oct 2021     | 5.67%             | 0.43%                         | 8.14%                    | 6.10%                      | 2.05%               | 0.29%  | 7.71%         | 7.62% | 8.71%        | 8.42%        |         |
| Sep 2021     | 5.74%             | 0.33%                         | 7.92%                    | 6.07%                      | 1.85%               | 0.15%  | 8.25%         | 6.56% | 8.30%        | 8.83%        |         |
| Aug 2021     | 5.88%             | 0.30%                         | 8.00%                    | 6.18%                      | 1.82%               | 0.00%  | 8.23%         | 5.72% | 8.92%        | 9.19%        |         |
| Jul 2021     | 5.59%             | 0.32%                         | 7.00%                    | 5.91%                      | 1.09%               | 1.33%  | 6.38%         | 4.67% | 8.25%        | 8.66%        |         |
| Jun 2021     | 5.56%             | 0.37%                         | 6.69%                    | 5.93%                      | 0.76%               | 4.36%  | 5.30%         | 5.13% | 7.13%        | 8.87%        |         |
| May 2021     | 4.85%             | 0.29%                         | 5.87%                    | 5.14%                      | 0.73%               | 0.00%  | 4.57%         | 4.27% | 6.58%        | 7.67%        |         |
| Apr 2021     | 4.96%             | 0.24%                         | 6.00%                    | 5.20%                      | 0.80%               | 0.00%  | 4.43%         | 4.37% | 6.16%        | 8.69%        |         |
| Mar 2021     | 5.15%             | 0.29%                         | 6.36%                    | 5.44%                      | 0.91%               | 0.00%  | 5.35%         | 4.33% | 7.09%        | 8.29%        |         |
| Feb 2021     | 5.30%             | 0.35%                         | 7.81%                    | 5.65%                      | 2.16%               | 0.34%  | 6.15%         | 4.83% | 8.50%        | 11.30%       |         |
| Jan 2021     | 5.70%             | 0.24%                         | 11.51%                   | 5.93%                      | 5.58%               | 1.99%  | 9.00%         | 7.92% | 12.27%       | 15.96%       |         |
| 2021         | 5.48%             | 0.35%                         | 7.82%                    | 5.83%                      | 1.99%               | 1.10%  | 6.96%         | 5.84% | 8.49%        | 9.80%        |         |

| Year / Month | Certified absence | Self-<br>certified<br>absence | Non<br>Covid-19<br>absence | Covid-19<br>absence | Total<br>absence<br>rate | Community<br>Health &<br>Wellbeing | Primary Care | Disabilities | Mental Health | Older People | CHO<br>Operations | Health Service<br>Executive |
|--------------|-------------------|-------------------------------|----------------------------|---------------------|--------------------------|------------------------------------|--------------|--------------|---------------|--------------|-------------------|-----------------------------|
| Jul 2024     | 7.84%             | 0.53%                         | 8.37%                      | 1.12%               | 9.49%                    | 4.00%                              | 6.68%        | 10.91%       | 9.03%         | 11.45%       | 3.98%             | 9.49%                       |
| Jun 2024     | 7.69%             | 0.53%                         | 8.21%                      | 0.71%               | 8.93%                    | 1.46%                              | 6.49%        | 10.37%       | 8.13%         | 10.51%       | 4.79%             | 8.93%                       |
| May 2024     | 7.44%             | 0.49%                         | 7.93%                      | 0.33%               | 8.26%                    | 1.90%                              | 5.79%        | 9.79%        | 6.99%         | 10.40%       | 3.81%             | 8.26%                       |
| Apr 2024     | 7.23%             | 0.54%                         | 7.77%                      | 0.27%               | 8.04%                    | 3.42%                              | 5.38%        | 9.11%        | 7.17%         | 10.63%       | 3.73%             | 8.04%                       |
| Mar 2024     | 7.71%             | 0.59%                         | 8.30%                      | 0.27%               | 8.56%                    | 5.47%                              | 5.90%        | 9.90%        | 7.15%         | 11.01%       | 2.75%             | 8.56%                       |
| Feb 2024     | 7.56%             | 0.56%                         | 8.12%                      | 0.36%               | 8.48%                    | 3.37%                              | 5.72%        | 9.69%        | 7.01%         | 11.44%       | 3.96%             | 8.48%                       |
| Jan 2024     | 8.10%             | 0.67%                         | 8.78%                      | 0.67%               | 9.45%                    | 4.41%                              | 6.75%        | 10.84%       | 7.13%         | 12.91%       | 3.10%             | 9.45%                       |
| 2024         | 7.65%             | 0.56%                         | 8.22%                      | 0.54%               | 8.75%                    | 3.44%                              | 6.10%        | 10.10%       | 7.52%         | 11.21%       | 3.71%             | 8.75%                       |
| Dec 2023     | 7.94%             | 0.65%                         | 8.59%                      | 0.71%               | 9.31%                    | 10.73%                             | 6.86%        | 9.89%        | 7.64%         | 12.21%       | 8.24%             | 9.31%                       |
| Nov 2023     | 7.45%             | 0.58%                         | 8.03%                      | 0.49%               | 8.53%                    | 7.49%                              | 5.44%        | 9.25%        | 7.56%         | 11.85%       | 7.44%             | 8.53%                       |
| Oct 2023     | 6.98%             | 0.53%                         | 7.51%                      | 0.68%               | 8.19%                    | 1.44%                              | 5.46%        | 9.05%        | 7.66%         | 10.63%       | 7.60%             | 8.19%                       |
| Sep 2023     | 6.70%             | 0.50%                         | 7.20%                      | 0.78%               | 7.98%                    | 1.94%                              | 5.19%        | 8.71%        | 7.41%         | 10.74%       | 7.84%             | 7.98%                       |
| Aug 2023     | 7.22%             | 0.46%                         | 7.68%                      | 0.98%               | 8.66%                    | 4.18%                              | 6.25%        | 9.37%        | 8.10%         | 11.19%       | 4.27%             | 8.66%                       |
| Jul 2023     | 6.45%             | 0.48%                         | 6.94%                      | 0.56%               | 7.49%                    | 10.12%                             | 5.22%        | 7.82%        | 7.15%         | 10.00%       | 1.91%             | 7.49%                       |
| Jun 2023     | 6.24%             | 0.50%                         | 6.75%                      | 0.35%               | 7.10%                    | 10.18%                             | 4.54%        | 7.72%        | 7.47%         | 9.11%        | 1.63%             | 7.10%                       |
| May 2023     | 6.14%             | 0.48%                         | 6.62%                      | 0.53%               | 7.15%                    | 10.84%                             | 4.61%        | 7.97%        | 7.22%         | 9.09%        | 2.56%             | 7.15%                       |
| Apr 2023     | 6.45%             | 0.48%                         | 6.93%                      | 0.56%               | 7.49%                    | 10.12%                             | 5.21%        | 7.82%        | 7.15%         | 10.00%       | 1.91%             | 7.49%                       |
| Mar 2023     | 6.41%             | 0.50%                         | 6.91%                      | 0.69%               | 7.60%                    | 11.39%                             | 4.58%        | 8.55%        | 7.22%         | 10.14%       | 3.14%             | 7.60%                       |
| Feb 2023     | 6.49%             | 0.48%                         | 6.97%                      | 0.51%               | 7.48%                    | 4.95%                              | 4.77%        | 8.14%        | 6.77%         | 10.30%       | 4.49%             | 7.48%                       |
| Jan 2023     | 7.32%             | 0.60%                         | 7.91%                      | 1.33%               | 9.25%                    | 5.54%                              | 6.51%        | 9.92%        | 7.65%         | 12.83%       | 5.37%             | 9.25%                       |
| 2023         | 6.82%             | 0.52%                         | 7.34%                      | 0.68%               | 8.02%                    | 7.41%                              | 5.38%        | 8.69%        | 7.42%         | 10.70%       | 4.75%             | 8.02%                       |
| Dec 2022     | 7.59%             | 0.72%                         | 8.31%                      | 1.54%               | 9.85%                    | 8.05%                              | 7.26%        | 11.01%       | 8.93%         | 11.94%       | 5.63%             | 9.85%                       |
| Nov 2022     | 6.52%             | 0.62%                         | 7.14%                      | 0.89%               | 8.03%                    | 9.37%                              | 5.92%        | 8.32%        | 6.98%         | 11.03%       | 3.93%             | 8.03%                       |
| Oct 2022     | 6.82%             | 0.58%                         | 7.40%                      | 0.93%               | 8.33%                    | 12.42%                             | 5.71%        | 9.67%        | 6.36%         | 10.88%       | 12.05%            | 8.33%                       |
| Sep 2022     | 6.79%             | 0.47%                         | 7.25%                      | 0.77%               | 8.02%                    | 4.13%                              | 5.75%        | 9.19%        | 7.30%         | 9.80%        |                   | 8.02%                       |
| Aug 2022     | 7.33%             | 0.45%                         | 7.78%                      | 1.14%               | 8.92%                    | 8.57%                              | 6.08%        | 10.34%       | 7.27%         | 11.56%       |                   | 8.92%                       |
| Jul 2022     | 6.79%             | 0.48%                         | 7.27%                      | 2.15%               | 9.41%                    | 8.19%                              | 6.37%        | 10.59%       | 8.81%         | 11.63%       |                   | 9.41%                       |
| Jun 2022     | 5.75%             | 0.51%                         | 6.26%                      | 2.13%               | 8.39%                    | 7.37%                              | 5.69%        | 8.56%        | 8.19%         | 11.51%       |                   | 8.39%                       |
| May 2022     | 5.29%             | 0.40%                         | 5.69%                      | 1.33%               | 7.02%                    | 4.57%                              | 4.35%        | 8.08%        | 6.42%         | 9.32%        |                   | 7.02%                       |
| Apr 2022     | 5.67%             | 0.42%                         | 6.08%                      | 2.11%               | 8.19%                    | 5.89%                              | 5.93%        | 9.72%        | 7.10%         | 9.67%        |                   | 8.19%                       |
| Mar 2022     | 5.56%             | 0.40%                         | 5.96%                      | 5.84%               | 11.80%                   | 4.69%                              | 9.25%        | 13.34%       | 10.34%        | 13.89%       |                   | 11.80%                      |
| Feb 2022     | 5.07%             | 0.39%                         | 5.47%                      | 3.96%               | 9.43%                    | 1.27%                              | 7.25%        | 10.20%       | 8.69%         | 11.70%       |                   | 9.43%                       |
| Jan 2022     | 4.62%             | 0.34%                         | 4.96%                      | 6.42%               | 11.38%                   | 6.82%                              | 8.30%        | 11.55%       | 11.06%        | 14.83%       |                   | 11.38%                      |
| 2022         | 6.14%             | 0.48%                         | 6.62%                      | 2.43%               | 9.05%                    | 6.70%                              | 6.46%        | 10.04%       | 8.12%         | 11.48%       | 5.08%             | 9.05%                       |
| Dec 2021     | 5.53%             | 0.40%                         | 5.93%                      | 3.52%               | 9.45%                    | 0.30%                              | 7.04%        | 10.17%       | 9.28%         | 11.39%       |                   | 9.45%                       |
| Nov 2021     | 5.86%             | 0.59%                         | 6.45%                      | 2.66%               | 9.10%                    | 3.82%                              | 7.38%        | 9.83%        | 8.89%         | 10.39%       |                   | 9.10%                       |
| Oct 2021     | 5.67%             | 0.43%                         | 6.10%                      | 2.05%               | 8.14%                    | 0.29%                              | 7.62%        | 8.71%        | 7.71%         | 8.42%        |                   | 8.14%                       |
| Sep 2021     | 5.74%             | 0.33%                         | 6.07%                      | 1.85%               | 7.92%                    | 0.15%                              | 6.56%        | 8.30%        | 8.25%         | 8.83%        |                   | 7.92%                       |
| Aug 2021     | 5.88%             | 0.30%                         | 6.18%                      | 1.82%               | 8.00%                    | 0.00%                              | 5.72%        | 8.92%        | 8.23%         | 9.19%        |                   | 8.00%                       |
| Jul 2021     | 5.59%             | 0.32%                         | 5.91%                      | 1.09%               | 7.00%                    | 1.33%                              | 4.67%        | 8.25%        | 6.38%         | 8.66%        |                   | 7.00%                       |
| Jun 2021     | 5.56%             | 0.37%                         | 5.93%                      | 0.76%               | 6.69%                    | 4.36%                              | 5.13%        | 7.13%        | 5.30%         | 8.87%        |                   | 6.69%                       |
| May 2021     | 4.85%             | 0.29%                         | 5.14%                      | 0.73%               | 5.87%                    | 0.00%                              | 4.27%        | 6.58%        | 4.57%         | 7.67%        |                   | 5.87%                       |
| Apr 2021     | 4.96%             | 0.24%                         | 5.20%                      | 0.80%               | 6.00%                    | 0.00%                              | 4.37%        | 6.16%        | 4.43%         | 8.69%        |                   | 6.00%                       |
| Mar 2021     | 5.15%             | 0.24%                         | 5.44%                      | 0.80%               | 6.36%                    | 0.00%                              | 4.37 %       | 7.09%        | 5.35%         | 8.29%        |                   | 6.36%                       |
| Feb 2021     | 5.30%             | 0.25%                         | 5.65%                      | 2.16%               | 7.81%                    | 0.34%                              | 4.83%        | 8.50%        | 6.15%         | 11.30%       |                   | 7.81%                       |
| Jan 2021     | 5.70%             | 0.35%                         | 5.93%                      | 5.58%               | 11.51%                   | 1.99%                              | 7.92%        | 12.27%       | 9.00%         | 15.96%       |                   | 11.51%                      |
| 2021         | 5.48%             | 0.24%                         | 5.83%                      | 1.99%               | 7.82%                    | 1.10%                              | 5.84%        | 8.49%        | 6.96%         | 9.80%        |                   | 7.82%                       |