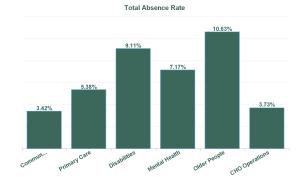

| Health Service Absence Rate<br>- by Care Group: Apr 2024 | Certified<br>absence | Self- certified<br>absence | Non Covid-19<br>absence | Covid-19<br>absence | Total absence<br>rate | % Non<br>Covid-19<br>absence | % Covid-19<br>absence |
|----------------------------------------------------------|----------------------|----------------------------|-------------------------|---------------------|-----------------------|------------------------------|-----------------------|
| CHO 1                                                    | 7.23%                | 0.54%                      | 7.77%                   | 0.27%               | 8.04%                 | 96.60%                       | 3.40%                 |
| Community Health & Wellbeing                             | 3.17%                | 0.25%                      | 3.42%                   | 0.00%               | 3.42%                 | 100.00%                      | 0.00%                 |
| Primary Care                                             | 4.94%                | 0.39%                      | 5.33%                   | 0.05%               | 5.38%                 | 99.06%                       | 0.94%                 |
| Disabilities                                             | 8.23%                | 0.58%                      | 8.82%                   | 0.30%               | 9.11%                 | 96.75%                       | 3.25%                 |
| Mental Health                                            | 6.55%                | 0.52%                      | 7.07%                   | 0.10%               | 7.17%                 | 98.55%                       | 1.45%                 |
| Older People                                             | 9.28%                | 0.71%                      | 9.99%                   | 0.64%               | 10.63%                | 93.97%                       | 6.03%                 |
| CHO Operations                                           | 3.53%                | 0.20%                      | 3.73%                   | 0.00%               | 3.73%                 | 100.00%                      | 0.00%                 |
| Community Services                                       | 7.23%                | 0.54%                      | 7.77%                   | 0.27%               | 8.04%                 | 96.60%                       | 3.40%                 |