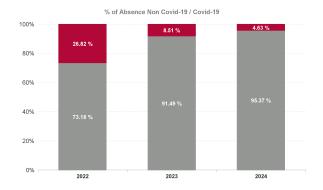

# Non Covid-19 & Covid-19 Absence 100% 80% 40% 20%

| Year /<br>Month | Certified<br>absence | Self-<br>certified<br>absence | Non<br>Covid-19<br>absence | Covid-19<br>absence | Total<br>absence<br>rate | Medical &<br>Dental | Nursing &<br>Midwifery | Health &<br>Social Care<br>Professionals | Management &<br>Administrative | General<br>Support | Patient &<br>Client Care |
|-----------------|----------------------|-------------------------------|----------------------------|---------------------|--------------------------|---------------------|------------------------|------------------------------------------|--------------------------------|--------------------|--------------------------|
| Apr 2024        | 7.23%                | 0.54%                         | 7.77%                      | 0.27%               | 8.04%                    | 1.51%               | 8.02%                  | 5.24%                                    | 5.42%                          | 9.02%              | 10.77%                   |
| Mar 2024        | 7.71%                | 0.59%                         | 8.30%                      | 0.27%               | 8.56%                    | 2.74%               | 7.99%                  | 6.80%                                    | 6.11%                          | 9.70%              | 11.18%                   |
| Feb 2024        | 7.56%                | 0.56%                         | 8.12%                      | 0.36%               | 8.48%                    | 2.97%               | 8.58%                  | 6.56%                                    | 5.78%                          | 9.31%              | 10.76%                   |
| Jan 2024        | 8.10%                | 0.67%                         | 8.78%                      | 0.67%               | 9.45%                    | 1.87%               | 9.72%                  | 6.54%                                    | 6.93%                          | 9.45%              | 12.19%                   |
| 2024            | 7.66%                | 0.59%                         | 8.25%                      | 0.40%               | 8.65%                    | 2.26%               | 8.60%                  | 6.27%                                    | 6.08%                          | 9.36%              | 11.24%                   |
| Dec 2023        | 7.94%                | 0.65%                         | 8.59%                      | 0.71%               | 9.31%                    | 3.99%               | 9.34%                  | 7.48%                                    | 7.29%                          | 8.25%              | 11.40%                   |
| Nov 2023        | 7.45%                | 0.58%                         | 8.03%                      | 0.49%               | 8.53%                    | 3.44%               | 8.54%                  | 6.37%                                    | 5.70%                          | 8.56%              | 11.20%                   |
| Oct 2023        | 6.98%                | 0.53%                         | 7.51%                      | 0.68%               | 8.19%                    | 2.87%               | 8.23%                  | 6.21%                                    | 5.63%                          | 9.45%              | 10.33%                   |
| Sep 2023        | 6.70%                | 0.50%                         | 7.20%                      | 0.78%               | 7.98%                    | 3.22%               | 7.86%                  | 5.51%                                    | 6.22%                          | 9.12%              | 10.06%                   |
| Aug 2023        | 7.22%                | 0.46%                         | 7.68%                      | 0.98%               | 8.66%                    | 3.99%               | 8.55%                  | 6.85%                                    | 5.74%                          | 11.77%             | 10.63%                   |
| Jul 2023        | 6.45%                | 0.48%                         | 6.94%                      | 0.56%               | 7.49%                    | 2.89%               | 7.86%                  | 4.69%                                    | 5.39%                          | 10.99%             | 8.69%                    |
| Jun 2023        | 6.24%                | 0.50%                         | 6.75%                      | 0.35%               | 7.10%                    | 3.34%               | 7.23%                  | 5.04%                                    | 4.67%                          | 10.54%             | 8.52%                    |
| May 2023        | 6.14%                | 0.48%                         | 6.62%                      | 0.53%               | 7.15%                    | 3.15%               | 7.59%                  | 4.75%                                    | 4.80%                          | 10.20%             | 8.49%                    |
| Apr 2023        | 6.45%                | 0.48%                         | 6.93%                      | 0.56%               | 7.49%                    | 2.89%               | 7.86%                  | 4.69%                                    | 5.38%                          | 10.99%             | 8.69%                    |
| Mar 2023        | 6.41%                | 0.50%                         | 6.91%                      | 0.69%               | 7.60%                    | 0.89%               | 7.46%                  | 5.04%                                    | 5.89%                          | 10.40%             | 9.60%                    |
| Feb 2023        | 6.49%                | 0.48%                         | 6.97%                      | 0.51%               | 7.48%                    | 1.19%               | 7.41%                  | 4.87%                                    | 5.54%                          | 10.44%             | 9.39%                    |
| Jan 2023        | 7.32%                | 0.60%                         | 7.91%                      | 1.33%               | 9.25%                    | 2.45%               | 9.21%                  | 6.11%                                    | 6.54%                          | 12.98%             | 11.54%                   |
| 2023            | 6.82%                | 0.52%                         | 7.34%                      | 0.68%               | 8.02%                    | 2.86%               | 8.10%                  | 5.63%                                    | 5.72%                          | 10.31%             | 9.89%                    |
| Dec 2022        | 7.59%                | 0.72%                         | 8.31%                      | 1.54%               | 9.85%                    | 3.03%               | 10.14%                 | 6.68%                                    | 7.25%                          | 12.28%             | 11.81%                   |
| Nov 2022        | 6.52%                | 0.62%                         | 7.14%                      | 0.89%               | 8.03%                    | 1.95%               | 8.68%                  | 5.72%                                    | 5.35%                          | 8.98%              | 9.85%                    |
| Oct 2022        | 6.82%                | 0.58%                         | 7.40%                      | 0.93%               | 8.33%                    | 1.57%               | 8.54%                  | 6.04%                                    | 4.68%                          | 10.18%             | 10.73%                   |
| Sep 2022        | 6.79%                | 0.47%                         | 7.25%                      | 0.77%               | 8.02%                    | 2.80%               | 8.83%                  | 5.86%                                    | 4.54%                          | 9.22%              | 9.84%                    |
| Aug 2022        | 7.33%                | 0.45%                         | 7.78%                      | 1.14%               | 8.92%                    | 2.44%               | 8.75%                  | 7.26%                                    | 5.28%                          | 10.73%             | 11.50%                   |
| Jul 2022        | 6.79%                | 0.48%                         | 7.27%                      | 2.15%               | 9.41%                    | 2.40%               | 9.82%                  | 6.75%                                    | 5.96%                          | 11.52%             | 11.52%                   |
| Jun 2022        | 5.75%                | 0.51%                         | 6.26%                      | 2.13%               | 8.39%                    | 2.51%               | 8.98%                  | 6.24%                                    | 5.50%                          | 10.01%             | 10.08%                   |
| May 2022        | 5.29%                | 0.40%                         | 5.69%                      | 1.33%               | 7.02%                    | 1.21%               | 7.31%                  | 4.34%                                    | 3.98%                          | 9.06%              | 9.16%                    |
| Apr 2022        | 5.67%                | 0.42%                         | 6.08%                      | 2.11%               | 8.19%                    | 1.54%               | 9.45%                  | 4.17%                                    | 5.97%                          | 8.98%              | 9.70%                    |
| Mar 2022        | 5.56%                | 0.40%                         | 5.96%                      | 5.84%               | 11.80%                   | 2.70%               | 13.85%                 | 7.99%                                    | 8.82%                          | 12.52%             | 13.10%                   |
| Feb 2022        | 5.07%                | 0.39%                         | 5.47%                      | 3.96%               | 9.43%                    | 4.89%               | 10.85%                 | 6.91%                                    | 6.17%                          | 11.31%             | 10.45%                   |
| Jan 2022        | 4.62%                | 0.34%                         | 4.96%                      | 6.42%               | 11.38%                   | 4.07%               | 12.69%                 | 8.10%                                    | 7.10%                          | 15.17%             | 12.93%                   |
| 2022            | 6.14%                | 0.48%                         | 6.62%                      | 2.43%               | 9.05%                    | 2.59%               | 9.83%                  | 6.31%                                    | 5.87%                          | 10.83%             | 10.88%                   |
| Dec 2021        | 5.53%                | 0.40%                         | 5.93%                      | 3.52%               | 9.45%                    | 2.80%               | 10.07%                 | 6.01%                                    | 6.06%                          | 13.04%             | 11.29%                   |
| Nov 2021        | 5.86%                | 0.59%                         | 6.45%                      | 2.66%               | 9.10%                    | 3.22%               | 9.32%                  | 6.28%                                    | 6.62%                          | 12.38%             | 11.00%                   |
| Oct 2021        | 5.67%                | 0.43%                         | 6.10%                      | 2.05%               | 8.14%                    | 2.26%               | 8.60%                  | 6.44%                                    | 6.48%                          | 11.74%             | 8.83%                    |
| Sep 2021        | 5.74%                | 0.33%                         | 6.07%                      | 1.85%               | 7.92%                    | 3.14%               | 8.37%                  | 5.77%                                    | 5.70%                          | 11.69%             | 9.01%                    |
| Aug 2021        | 5.88%                | 0.30%                         | 6.18%                      | 1.82%               | 8.00%                    | 3.03%               | 8.55%                  | 5.77%                                    | 5.90%                          | 9.50%              | 9.26%                    |
| Jul 2021        | 5.59%                | 0.32%                         | 5.91%                      | 1.09%               | 7.00%                    | 2.66%               | 7.81%                  | 4.25%                                    | 4.39%                          | 9.01%              | 8.33%                    |
| Jun 2021        | 5.56%                | 0.37%                         | 5.93%                      | 0.76%               | 6.69%                    | 2.38%               | 7.16%                  | 4.47%                                    | 4.96%                          | 8.10%              | 7.83%                    |
| May 2021        | 4.85%                | 0.29%                         | 5.14%                      | 0.73%               | 5.87%                    | 1.08%               | 6.49%                  | 3.44%                                    | 4.19%                          | 6.05%              | 7.11%                    |
| Apr 2021        | 4.96%                | 0.24%                         | 5.20%                      | 0.80%               | 6.00%                    | 1.16%               | 6.39%                  | 3.87%                                    | 4.54%                          | 7.42%              | 7.07%                    |
| Mar 2021        | 5.15%                | 0.29%                         | 5.44%                      | 0.91%               | 6.36%                    | 1.89%               | 6.72%                  | 3.57%                                    | 5.15%                          | 5.99%              | 7.88%                    |
| Feb 2021        | 5.30%                | 0.35%                         | 5.65%                      | 2.16%               | 7.81%                    | 2.08%               | 8.20%                  | 4.70%                                    | 5.80%                          | 6.00%              | 10.21%                   |
| Jan 2021        | 5.70%                | 0.24%                         | 5.93%                      | 5.58%               | 11.51%                   | 4.82%               | 12.29%                 | 5.60%                                    | 7.53%                          | 10.51%             | 14.89%                   |
| 2021            | 5.48%                | 0.35%                         | 5.83%                      | 1.99%               | 7.82%                    | 2.55%               | 8.32%                  | 5.03%                                    | 5.61%                          | 9.28%              | 9.40%                    |