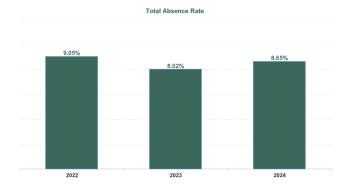

# Non Covid-19 & Covid-19 Absence 100% 80% 40% 20%

| Year /<br>Month | Certified<br>absence | Self-<br>certified<br>absence | Non<br>Covid-19<br>absence | Covid-19<br>absence | Total<br>absence<br>rate | Medical &<br>Dental | Nursing &<br>Midwifery | Health &<br>Social Care<br>Professionals | Management &<br>Administrative | General<br>Support | Patient &<br>Client Care |
|-----------------|----------------------|-------------------------------|----------------------------|---------------------|--------------------------|---------------------|------------------------|------------------------------------------|--------------------------------|--------------------|--------------------------|
| Apr 2024        | 7.23%                | 0.54%                         | 7.77%                      | 0.27%               | 8.04%                    | 1.51%               | 8.02%                  | 5.24%                                    | 5.42%                          | 9.02%              | 10.77%                   |
| Mar 2024        | 7.71%                | 0.59%                         | 8.30%                      | 0.27%               | 8.56%                    | 2.74%               | 7.99%                  | 6.80%                                    | 6.11%                          | 9.70%              | 11.18%                   |
| Feb 2024        | 7.56%                | 0.56%                         | 8.12%                      | 0.36%               | 8.48%                    | 2.97%               | 8.58%                  | 6.56%                                    | 5.78%                          | 9.31%              | 10.76%                   |
| Jan 2024        | 8.10%                | 0.67%                         | 8.78%                      | 0.67%               | 9.45%                    | 1.87%               | 9.72%                  | 6.54%                                    | 6.93%                          | 9.45%              | 12.19%                   |
| 2024            | 7.66%                | 0.59%                         | 8.25%                      | 0.40%               | 8.65%                    | 2.26%               | 8.60%                  | 6.27%                                    | 6.08%                          | 9.36%              | 11.24%                   |
| Dec 2023        | 7.94%                | 0.65%                         | 8.59%                      | 0.71%               | 9.31%                    | 3.99%               | 9.34%                  | 7.48%                                    | 7.29%                          | 8.25%              | 11.40%                   |
| Nov 2023        | 7.45%                | 0.58%                         | 8.03%                      | 0.49%               | 8.53%                    | 3.44%               | 8.54%                  | 6.37%                                    | 5.70%                          | 8.56%              | 11.20%                   |
| Oct 2023        | 6.98%                | 0.53%                         | 7.51%                      | 0.68%               | 8.19%                    | 2.87%               | 8.23%                  | 6.21%                                    | 5.63%                          | 9.45%              | 10.33%                   |
| Sep 2023        | 6.70%                | 0.50%                         | 7.20%                      | 0.78%               | 7.98%                    | 3.22%               | 7.86%                  | 5.51%                                    | 6.22%                          | 9.12%              | 10.06%                   |
| Aug 2023        | 7.22%                | 0.46%                         | 7.68%                      | 0.98%               | 8.66%                    | 3.99%               | 8.55%                  | 6.85%                                    | 5.74%                          | 11.77%             | 10.63%                   |
| Jul 2023        | 6.45%                | 0.48%                         | 6.94%                      | 0.56%               | 7.49%                    | 2.89%               | 7.86%                  | 4.69%                                    | 5.39%                          | 10.99%             | 8.69%                    |
| Jun 2023        | 6.24%                | 0.50%                         | 6.75%                      | 0.35%               | 7.10%                    | 3.34%               | 7.23%                  | 5.04%                                    | 4.67%                          | 10.54%             | 8.52%                    |
| May 2023        | 6.14%                | 0.48%                         | 6.62%                      | 0.53%               | 7.15%                    | 3.15%               | 7.59%                  | 4.75%                                    | 4.80%                          | 10.20%             | 8.49%                    |
| Apr 2023        | 6.45%                | 0.48%                         | 6.93%                      | 0.56%               | 7.49%                    | 2.89%               | 7.86%                  | 4.69%                                    | 5.38%                          | 10.99%             | 8.69%                    |
| Mar 2023        | 6.41%                | 0.50%                         | 6.91%                      | 0.69%               | 7.60%                    | 0.89%               | 7.46%                  | 5.04%                                    | 5.89%                          | 10.40%             | 9.60%                    |
| Feb 2023        | 6.49%                | 0.48%                         | 6.97%                      | 0.51%               | 7.48%                    | 1.19%               | 7.41%                  | 4.87%                                    | 5.54%                          | 10.44%             | 9.39%                    |
| Jan 2023        | 7.32%                | 0.60%                         | 7.91%                      | 1.33%               | 9.25%                    | 2.45%               | 9.21%                  | 6.11%                                    | 6.54%                          | 12.98%             | 11.54%                   |
| 2023            | 6.82%                | 0.52%                         | 7.34%                      | 0.68%               | 8.02%                    | 2.86%               | 8.10%                  | 5.63%                                    | 5.72%                          | 10.31%             | 9.89%                    |
| Dec 2022        | 7.59%                | 0.72%                         | 8.31%                      | 1.54%               | 9.85%                    | 3.03%               | 10.14%                 | 6.68%                                    | 7.25%                          | 12.28%             | 11.81%                   |
| Nov 2022        | 6.52%                | 0.62%                         | 7.14%                      | 0.89%               | 8.03%                    | 1.95%               | 8.68%                  | 5.72%                                    | 5.35%                          | 8.98%              | 9.85%                    |
| Oct 2022        | 6.82%                | 0.58%                         | 7.40%                      | 0.93%               | 8.33%                    | 1.57%               | 8.54%                  | 6.04%                                    | 4.68%                          | 10.18%             | 10.73%                   |
| Sep 2022        | 6.79%                | 0.47%                         | 7.25%                      | 0.77%               | 8.02%                    | 2.80%               | 8.83%                  | 5.86%                                    | 4.54%                          | 9.22%              | 9.84%                    |
| Aug 2022        | 7.33%                | 0.45%                         | 7.78%                      | 1.14%               | 8.92%                    | 2.44%               | 8.75%                  | 7.26%                                    | 5.28%                          | 10.73%             | 11.50%                   |
| Jul 2022        | 6.79%                | 0.48%                         | 7.27%                      | 2.15%               | 9.41%                    | 2.40%               | 9.82%                  | 6.75%                                    | 5.96%                          | 11.52%             | 11.52%                   |
| Jun 2022        | 5.75%                | 0.51%                         | 6.26%                      | 2.13%               | 8.39%                    | 2.51%               | 8.98%                  | 6.24%                                    | 5.50%                          | 10.01%             | 10.08%                   |
| May 2022        | 5.29%                | 0.40%                         | 5.69%                      | 1.33%               | 7.02%                    | 1.21%               | 7.31%                  | 4.34%                                    | 3.98%                          | 9.06%              | 9.16%                    |
| Apr 2022        | 5.67%                | 0.42%                         | 6.08%                      | 2.11%               | 8.19%                    | 1.54%               | 9.45%                  | 4.17%                                    | 5.97%                          | 8.98%              | 9.70%                    |
| Mar 2022        | 5.56%                | 0.40%                         | 5.96%                      | 5.84%               | 11.80%                   | 2.70%               | 13.85%                 | 7.99%                                    | 8.82%                          | 12.52%             | 13.10%                   |
| Feb 2022        | 5.07%                | 0.39%                         | 5.47%                      | 3.96%               | 9.43%                    | 4.89%               | 10.85%                 | 6.91%                                    | 6.17%                          | 11.31%             | 10.45%                   |
| Jan 2022        | 4.62%                | 0.34%                         | 4.96%                      | 6.42%               | 11.38%                   | 4.07%               | 12.69%                 | 8.10%                                    | 7.10%                          | 15.17%             | 12.93%                   |
| 2022            | 6.14%                | 0.48%                         | 6.62%                      | 2.43%               | 9.05%                    | 2.59%               | 9.83%                  | 6.31%                                    | 5.87%                          | 10.83%             | 10.88%                   |
| Dec 2021        | 5.53%                | 0.40%                         | 5.93%                      | 3.52%               | 9.45%                    | 2.80%               | 10.07%                 | 6.01%                                    | 6.06%                          | 13.04%             | 11.29%                   |
| Nov 2021        | 5.86%                | 0.59%                         | 6.45%                      | 2.66%               | 9.10%                    | 3.22%               | 9.32%                  | 6.28%                                    | 6.62%                          | 12.38%             | 11.00%                   |
| Oct 2021        | 5.67%                | 0.43%                         | 6.10%                      | 2.05%               | 8.14%                    | 2.26%               | 8.60%                  | 6.44%                                    | 6.48%                          | 11.74%             | 8.83%                    |
| Sep 2021        | 5.74%                | 0.33%                         | 6.07%                      | 1.85%               | 7.92%                    | 3.14%               | 8.37%                  | 5.77%                                    | 5.70%                          | 11.69%             | 9.01%                    |
| Aug 2021        | 5.88%                | 0.30%                         | 6.18%                      | 1.82%               | 8.00%                    | 3.03%               | 8.55%                  | 5.77%                                    | 5.90%                          | 9.50%              | 9.26%                    |
| Jul 2021        | 5.59%                | 0.32%                         | 5.91%                      | 1.09%               | 7.00%                    | 2.66%               | 7.81%                  | 4.25%                                    | 4.39%                          | 9.01%              | 8.33%                    |
| Jun 2021        | 5.56%                | 0.37%                         | 5.93%                      | 0.76%               | 6.69%                    | 2.38%               | 7.16%                  | 4.47%                                    | 4.96%                          | 8.10%              | 7.83%                    |
| May 2021        | 4.85%                | 0.29%                         | 5.14%                      | 0.73%               | 5.87%                    | 1.08%               | 6.49%                  | 3.44%                                    | 4.19%                          | 6.05%              | 7.11%                    |
| Apr 2021        | 4.96%                | 0.24%                         | 5.20%                      | 0.80%               | 6.00%                    | 1.16%               | 6.39%                  | 3.87%                                    | 4.54%                          | 7.42%              | 7.07%                    |
| Mar 2021        | 5.15%                | 0.29%                         | 5.44%                      | 0.91%               | 6.36%                    | 1.89%               | 6.72%                  | 3.57%                                    | 5.15%                          | 5.99%              | 7.88%                    |
| Feb 2021        | 5.30%                | 0.35%                         | 5.65%                      | 2.16%               | 7.81%                    | 2.08%               | 8.20%                  | 4.70%                                    | 5.80%                          | 6.00%              | 10.21%                   |
| Jan 2021        | 5.70%                | 0.24%                         | 5.93%                      | 5.58%               | 11.51%                   | 4.82%               | 12.29%                 | 5.60%                                    | 7.53%                          | 10.51%             | 14.89%                   |
| 2021            | 5.48%                | 0.35%                         | 5.83%                      | 1.99%               | 7.82%                    | 2.55%               | 8.32%                  | 5.03%                                    | 5.61%                          | 9.28%              | 9.40%                    |