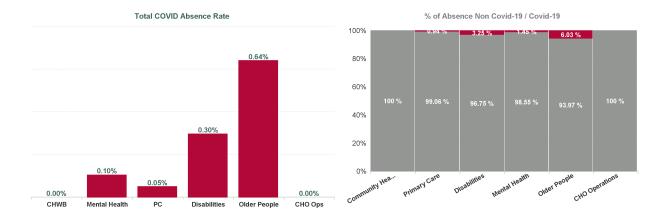

| Health Service Absence Rate<br>- by Care Group: Apr 2024 | Certified<br>absence | Self- certified<br>absence | Non Covid-19<br>absence | Covid-19<br>absence | Total absence<br>rate | % Non<br>Covid-19<br>absence | % Covid-19<br>absence |
|----------------------------------------------------------|----------------------|----------------------------|-------------------------|---------------------|-----------------------|------------------------------|-----------------------|
| CHO 1                                                    | 7.23%                | 0.54%                      | 7.77%                   | 0.27%               | 8.04%                 | 96.60%                       | 3.40%                 |
| Community Health & Wellbeing                             | 3.17%                | 0.25%                      | 3.42%                   | 0.00%               | 3.42%                 | 100.00%                      | 0.00%                 |
| Primary Care                                             | 4.94%                | 0.39%                      | 5.33%                   | 0.05%               | 5.38%                 | 99.06%                       | 0.94%                 |
| Disabilities                                             | 8.23%                | 0.58%                      | 8.82%                   | 0.30%               | 9.11%                 | 96.75%                       | 3.25%                 |
| Mental Health                                            | 6.55%                | 0.52%                      | 7.07%                   | 0.10%               | 7.17%                 | 98.55%                       | 1.45%                 |
| Older People                                             | 9.28%                | 0.71%                      | 9.99%                   | 0.64%               | 10.63%                | 93.97%                       | 6.03%                 |
| CHO Operations                                           | 3.53%                | 0.20%                      | 3.73%                   | 0.00%               | 3.73%                 | 100.00%                      | 0.00%                 |
| Community Services                                       | 7.23%                | 0.54%                      | 7.77%                   | 0.27%               | 8.04%                 | 96.60%                       | 3.40%                 |

| Health Service Absence Rate<br>- by Care Group : Apr 2024 | Non<br>Covid-19<br>absence | Covid-19<br>absence | Total<br>absence<br>rate | Medical &<br>Dental | Nursing &<br>Midwifery | Health &<br>Social Care<br>Professionals | Management &<br>Administrative | General<br>Support | Patient &<br>Client Care |
|-----------------------------------------------------------|----------------------------|---------------------|--------------------------|---------------------|------------------------|------------------------------------------|--------------------------------|--------------------|--------------------------|
| CHO 1                                                     | 7.77%                      | 0.27%               | 8.04%                    | 0.00%               | 0.27%                  | 0.15%                                    | 0.17%                          | 0.03%              | 0.44%                    |
| Community Health & Wellbeing                              | 3.42%                      | 0.00%               | 3.42%                    |                     | 0.00%                  | 0.00%                                    | 0.00%                          |                    | 0.00%                    |
| Primary Care                                              | 5.33%                      | 0.05%               | 5.38%                    | 0.00%               | 0.05%                  | 0.16%                                    | 0.00%                          | 0.00%              | 0.00%                    |
| Disabilities                                              | 8.82%                      | 0.30%               | 9.11%                    | 0.00%               | 0.27%                  | 0.29%                                    | 0.85%                          | 0.00%              | 0.26%                    |
| Mental Health                                             | 7.07%                      | 0.10%               | 7.17%                    | 0.00%               | 0.17%                  | 0.00%                                    | 0.16%                          | 0.00%              | 0.00%                    |
| Older People                                              | 9.99%                      | 0.64%               | 10.63%                   | 0.00%               | 0.62%                  | 0.12%                                    | 0.17%                          | 0.08%              | 0.92%                    |
| CHO Operations                                            | 3.73%                      | 0.00%               | 3.73%                    |                     | 0.00%                  | 0.00%                                    | 0.00%                          |                    |                          |
| Community Services                                        | 7.77%                      | 0.27%               | 8.04%                    | 0.00%               | 0.27%                  | 0.15%                                    | 0.17%                          | 0.03%              | 0.44%                    |