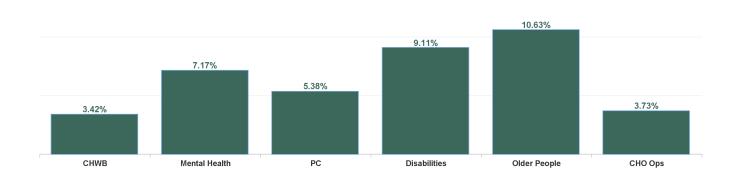

| Health Service Absence Rate<br>- by Care Group: Apr 2024 | Certified<br>absence | Self- certified<br>absence | Non Covid-19<br>absence | Covid-19<br>absence | Total absence<br>rate | % Non<br>Covid-19<br>absence | % Covid-19<br>absence |
|----------------------------------------------------------|----------------------|----------------------------|-------------------------|---------------------|-----------------------|------------------------------|-----------------------|
| CHO 1                                                    | 7.23%                | 0.54%                      | 7.77%                   | 0.27%               | 8.04%                 | 96.60%                       | 3.40%                 |
| Community Health & Wellbeing                             | 3.17%                | 0.25%                      | 3.42%                   | 0.00%               | 3.42%                 | 100.00%                      | 0.00%                 |
| Primary Care                                             | 4.94%                | 0.39%                      | 5.33%                   | 0.05%               | 5.38%                 | 99.06%                       | 0.94%                 |
| Disabilities                                             | 8.23%                | 0.58%                      | 8.82%                   | 0.30%               | 9.11%                 | 96.75%                       | 3.25%                 |
| Mental Health                                            | 6.55%                | 0.52%                      | 7.07%                   | 0.10%               | 7.17%                 | 98.55%                       | 1.45%                 |
| Older People                                             | 9.28%                | 0.71%                      | 9.99%                   | 0.64%               | 10.63%                | 93.97%                       | 6.03%                 |
| CHO Operations                                           | 3.53%                | 0.20%                      | 3.73%                   | 0.00%               | 3.73%                 | 100.00%                      | 0.00%                 |
| Community Services                                       | 7.23%                | 0.54%                      | 7.77%                   | 0.27%               | 8.04%                 | 96.60%                       | 3.40%                 |

| Health Service Absence Rate<br>- by Care Group : Apr 2024 | Non<br>Covid-19<br>absence | Covid-19<br>absence | Total<br>absence<br>rate | Medical &<br>Dental | Nursing &<br>Midwifery | Health &<br>Social Care<br>Professionals | Management &<br>Administrative | General<br>Support | Patient &<br>Client Care |
|-----------------------------------------------------------|----------------------------|---------------------|--------------------------|---------------------|------------------------|------------------------------------------|--------------------------------|--------------------|--------------------------|
| CHO 1                                                     | 7.77%                      | 0.27%               | 8.04%                    | 0.00%               | 0.27%                  | 0.15%                                    | 0.17%                          | 0.03%              | 0.44%                    |
| Community Health & Wellbeing                              | 3.42%                      | 0.00%               | 3.42%                    |                     | 0.00%                  | 0.00%                                    | 0.00%                          |                    | 0.00%                    |
| Primary Care                                              | 5.33%                      | 0.05%               | 5.38%                    | 0.00%               | 0.05%                  | 0.16%                                    | 0.00%                          | 0.00%              | 0.00%                    |
| Disabilities                                              | 8.82%                      | 0.30%               | 9.11%                    | 0.00%               | 0.27%                  | 0.29%                                    | 0.85%                          | 0.00%              | 0.26%                    |
| Mental Health                                             | 7.07%                      | 0.10%               | 7.17%                    | 0.00%               | 0.17%                  | 0.00%                                    | 0.16%                          | 0.00%              | 0.00%                    |
| Older People                                              | 9.99%                      | 0.64%               | 10.63%                   | 0.00%               | 0.62%                  | 0.12%                                    | 0.17%                          | 0.08%              | 0.92%                    |
| CHO Operations                                            | 3.73%                      | 0.00%               | 3.73%                    |                     | 0.00%                  | 0.00%                                    | 0.00%                          |                    |                          |
| Community Services                                        | 7.77%                      | 0.27%               | 8.04%                    | 0.00%               | 0.27%                  | 0.15%                                    | 0.17%                          | 0.03%              | 0.44%                    |