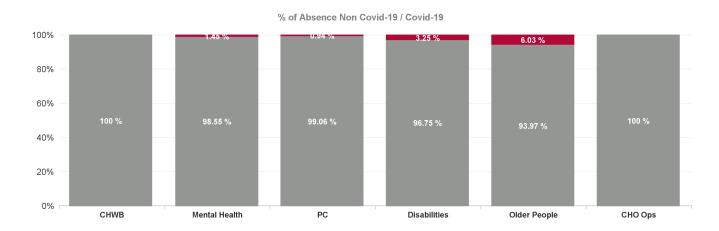

| Health Service Absence Rate<br>- by Care Group: Apr 2024 | Certified<br>absence | Self- certified<br>absence | Non Covid-19<br>absence | Covid-19<br>absence | Total absence<br>rate | % Non<br>Covid-19<br>absence | % Covid-19<br>absence |
|----------------------------------------------------------|----------------------|----------------------------|-------------------------|---------------------|-----------------------|------------------------------|-----------------------|
| CHO 1                                                    | 7.23%                | 0.54%                      | 7.77%                   | 0.27%               | 8.04%                 | 96.60%                       | 3.40%                 |
| Community Health & Wellbeing                             | 3.17%                | 0.25%                      | 3.42%                   | 0.00%               | 3.42%                 | 100.00%                      | 0.00%                 |
| Primary Care                                             | 4.94%                | 0.39%                      | 5.33%                   | 0.05%               | 5.38%                 | 99.06%                       | 0.94%                 |
| Disabilities                                             | 8.23%                | 0.58%                      | 8.82%                   | 0.30%               | 9.11%                 | 96.75%                       | 3.25%                 |
| Mental Health                                            | 6.55%                | 0.52%                      | 7.07%                   | 0.10%               | 7.17%                 | 98.55%                       | 1.45%                 |
| Older People                                             | 9.28%                | 0.71%                      | 9.99%                   | 0.64%               | 10.63%                | 93.97%                       | 6.03%                 |
| CHO Operations                                           | 3.53%                | 0.20%                      | 3.73%                   | 0.00%               | 3.73%                 | 100.00%                      | 0.00%                 |
| Community Services                                       | 7.23%                | 0.54%                      | 7.77%                   | 0.27%               | 8.04%                 | 96.60%                       | 3.40%                 |

| Health Service Absence Rate<br>- by Care Group : Apr 2024 | Non<br>Covid-19<br>absence | Covid-19<br>absence | Total<br>absence<br>rate | Medical &<br>Dental | Nursing &<br>Midwifery | Health &<br>Social Care<br>Professionals | Management &<br>Administrative | General<br>Support | Patient &<br>Client Care |
|-----------------------------------------------------------|----------------------------|---------------------|--------------------------|---------------------|------------------------|------------------------------------------|--------------------------------|--------------------|--------------------------|
| CHO 1                                                     | 7.77%                      | 0.27%               | 8.04%                    | 0.00%               | 0.27%                  | 0.15%                                    | 0.17%                          | 0.03%              | 0.44%                    |
| Community Health & Wellbeing                              | 3.42%                      | 0.00%               | 3.42%                    |                     | 0.00%                  | 0.00%                                    | 0.00%                          |                    | 0.00%                    |
| Primary Care                                              | 5.33%                      | 0.05%               | 5.38%                    | 0.00%               | 0.05%                  | 0.16%                                    | 0.00%                          | 0.00%              | 0.00%                    |
| Disabilities                                              | 8.82%                      | 0.30%               | 9.11%                    | 0.00%               | 0.27%                  | 0.29%                                    | 0.85%                          | 0.00%              | 0.26%                    |
| Mental Health                                             | 7.07%                      | 0.10%               | 7.17%                    | 0.00%               | 0.17%                  | 0.00%                                    | 0.16%                          | 0.00%              | 0.00%                    |
| Older People                                              | 9.99%                      | 0.64%               | 10.63%                   | 0.00%               | 0.62%                  | 0.12%                                    | 0.17%                          | 0.08%              | 0.92%                    |
| CHO Operations                                            | 3.73%                      | 0.00%               | 3.73%                    |                     | 0.00%                  | 0.00%                                    | 0.00%                          |                    |                          |
| Community Services                                        | 7.77%                      | 0.27%               | 8.04%                    | 0.00%               | 0.27%                  | 0.15%                                    | 0.17%                          | 0.03%              | 0.44%                    |