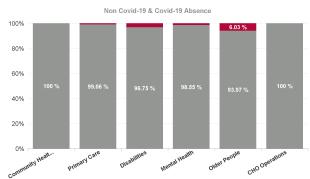

| Health Service Absence Rate<br>- by Care Group: Apr 2024 | Certified<br>absence | Self- certified<br>absence | Non Covid-19<br>absence | Covid-19<br>absence | Total absence<br>rate | % Non<br>Covid-19<br>absence | % Covid-19<br>absence |
|----------------------------------------------------------|----------------------|----------------------------|-------------------------|---------------------|-----------------------|------------------------------|-----------------------|
| CHO 1                                                    | 7.23%                | 0.54%                      | 7.77%                   | 0.27%               | 8.04%                 | 96.60%                       | 3.40%                 |
| Community Health & Wellbeing                             | 3.17%                | 0.25%                      | 3.42%                   | 0.00%               | 3.42%                 | 100.00%                      | 0.00%                 |
| Primary Care                                             | 4.94%                | 0.39%                      | 5.33%                   | 0.05%               | 5.38%                 | 99.06%                       | 0.94%                 |
| Disabilities                                             | 8.23%                | 0.58%                      | 8.82%                   | 0.30%               | 9.11%                 | 96.75%                       | 3.25%                 |
| Mental Health                                            | 6.55%                | 0.52%                      | 7.07%                   | 0.10%               | 7.17%                 | 98.55%                       | 1.45%                 |
| Older People                                             | 9.28%                | 0.71%                      | 9.99%                   | 0.64%               | 10.63%                | 93.97%                       | 6.03%                 |
| CHO Operations                                           | 3.53%                | 0.20%                      | 3.73%                   | 0.00%               | 3.73%                 | 100.00%                      | 0.00%                 |
| Community Services                                       | 7.23%                | 0.54%                      | 7.77%                   | 0.27%               | 8.04%                 | 96.60%                       | 3.40%                 |