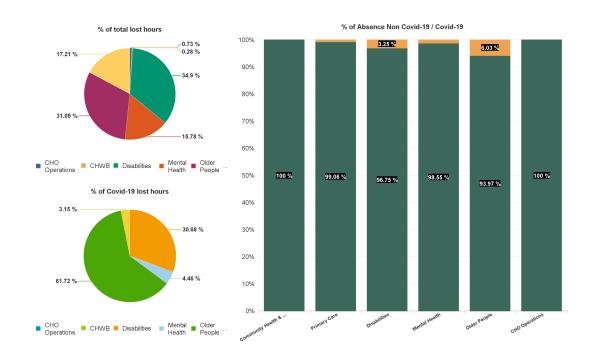

| Health Service Absence Rate<br>- by Care Group: Apr 2024 | Certified<br>absence | Self- certified<br>absence | Non Covid-19<br>absence | Covid-19<br>absence | Total absence<br>rate | % Non<br>Covid-19<br>absence | % Covid-19<br>absence |
|----------------------------------------------------------|----------------------|----------------------------|-------------------------|---------------------|-----------------------|------------------------------|-----------------------|
| CHO 1                                                    | 7.23%                | 0.54%                      | 7.77%                   | 0.27%               | 8.04%                 | 96.60%                       | 3.40%                 |
| Community Health & Wellbeing                             | 3.17%                | 0.25%                      | 3.42%                   | 0.00%               | 3.42%                 | 100.00%                      | 0.00%                 |
| Primary Care                                             | 4.94%                | 0.39%                      | 5.33%                   | 0.05%               | 5.38%                 | 99.06%                       | 0.94%                 |
| Disabilities                                             | 8.23%                | 0.58%                      | 8.82%                   | 0.30%               | 9.11%                 | 96.75%                       | 3.25%                 |
| Mental Health                                            | 6.55%                | 0.52%                      | 7.07%                   | 0.10%               | 7.17%                 | 98.55%                       | 1.45%                 |
| Older People                                             | 9.28%                | 0.71%                      | 9.99%                   | 0.64%               | 10.63%                | 93.97%                       | 6.03%                 |
| CHO Operations                                           | 3.53%                | 0.20%                      | 3.73%                   | 0.00%               | 3.73%                 | 100.00%                      | 0.00%                 |
| Community Services                                       | 7.23%                | 0.54%                      | 7.77%                   | 0.27%               | 8.04%                 | 96.60%                       | 3.40%                 |

| Health Service Absence Rate<br>- by Care Group : Apr 2024 | Non<br>Covid-19<br>absence | Covid-19<br>absence | Total<br>absence<br>rate | Medical &<br>Dental | Nursing &<br>Midwifery | Health &<br>Social Care<br>Professionals | Management &<br>Administrative | General<br>Support | Patient &<br>Client Care |
|-----------------------------------------------------------|----------------------------|---------------------|--------------------------|---------------------|------------------------|------------------------------------------|--------------------------------|--------------------|--------------------------|
| CHO 1                                                     | 7.77%                      | 0.27%               | 8.04%                    | 0.00%               | 0.27%                  | 0.15%                                    | 0.17%                          | 0.03%              | 0.44%                    |
| Community Health & Wellbeing                              | 3.42%                      | 0.00%               | 3.42%                    |                     | 0.00%                  | 0.00%                                    | 0.00%                          |                    | 0.00%                    |
| Primary Care                                              | 5.33%                      | 0.05%               | 5.38%                    | 0.00%               | 0.05%                  | 0.16%                                    | 0.00%                          | 0.00%              | 0.00%                    |
| Disabilities                                              | 8.82%                      | 0.30%               | 9.11%                    | 0.00%               | 0.27%                  | 0.29%                                    | 0.85%                          | 0.00%              | 0.26%                    |
| Mental Health                                             | 7.07%                      | 0.10%               | 7.17%                    | 0.00%               | 0.17%                  | 0.00%                                    | 0.16%                          | 0.00%              | 0.00%                    |
| Older People                                              | 9.99%                      | 0.64%               | 10.63%                   | 0.00%               | 0.62%                  | 0.12%                                    | 0.17%                          | 0.08%              | 0.92%                    |
| CHO Operations                                            | 3.73%                      | 0.00%               | 3.73%                    |                     | 0.00%                  | 0.00%                                    | 0.00%                          |                    |                          |
| Community Services                                        | 7.77%                      | 0.27%               | 8.04%                    | 0.00%               | 0.27%                  | 0.15%                                    | 0.17%                          | 0.03%              | 0.44%                    |