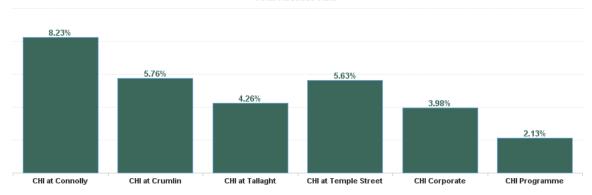

### Total Absence Rate

| Health Service Absence Rate -<br>by Care Group: Oct 2024 | Certified<br>absence | Self- certified absence | Non Covid-19<br>absence | Covid-19<br>absence | Total<br>absence rate | % Non<br>Covid-19<br>absence | % Covid-19<br>absence |
|----------------------------------------------------------|----------------------|-------------------------|-------------------------|---------------------|-----------------------|------------------------------|-----------------------|
| Children's Health Ireland                                | 4.32%                | 0.55%                   | 4.88%                   | 0.65%               | 5.53%                 | 88.24%                       | 11.76%                |
| CHI at Connolly                                          | 7.72%                | 0.34%                   | 8.05%                   | 0.18%               | 8.23%                 | 97.86%                       | 2.14%                 |
| CHI at Crumlin                                           | 4.42%                | 0.65%                   | 5.07%                   | 0.69%               | 5.76%                 | 88.09%                       | 11.91%                |
| CHI at Tallaght                                          | 3.72%                | 0.51%                   | 4.23%                   | 0.03%               | 4.26%                 | 99.29%                       | 0.71%                 |
| CHI at Temple Street                                     | 4.27%                | 0.48%                   | 4.76%                   | 0.87%               | 5.63%                 | 84.48%                       | 15.52%                |
| CHI Corporate                                            | 3.79%                | 0.19%                   | 3.98%                   | 0.00%               | 3.98%                 | 100.00%                      | 0.00%                 |
| CHI Programme                                            | 2.01%                | 0.12%                   | 2.13%                   | 0.00%               | 2.13%                 | 100.00%                      | 0.00%                 |