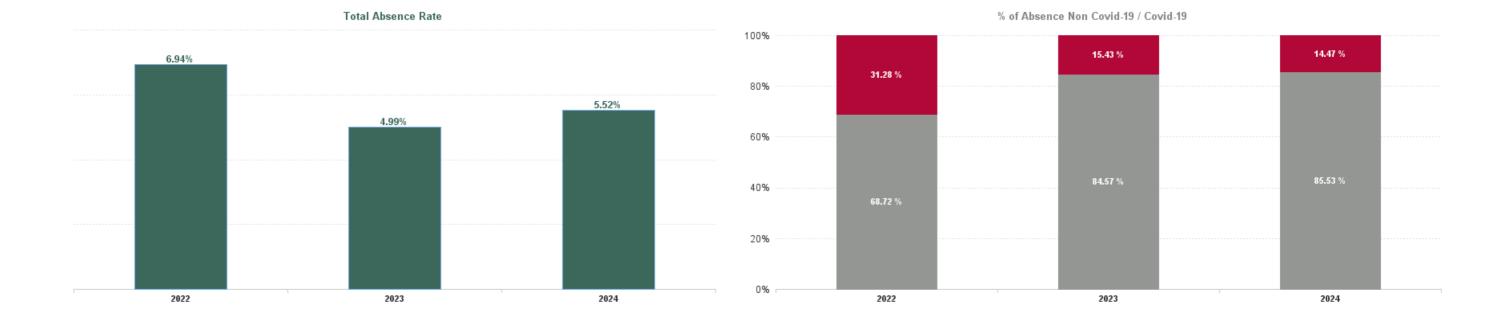

| Year /<br>Month | Certified<br>absence | Self-<br>certified<br>absence | Non<br>Covid-19<br>absence | Covid-19<br>absence | Total<br>absence<br>rate | Medical &<br>Dental | Nursing &<br>Midwifery | Health &<br>Social Care<br>Professionals | Management &<br>Administrative | General<br>Support | Patient &<br>Client Care |
|-----------------|----------------------|-------------------------------|----------------------------|---------------------|--------------------------|---------------------|------------------------|------------------------------------------|--------------------------------|--------------------|--------------------------|
| Oct 2024        | 4.32%                | 0.55%                         | 4.88%                      | 0.65%               | 5.53%                    | 1.36%               | 6.31%                  | 6.79%                                    | 4.83%                          | 8.94%              | 9.18%                    |
| Sep 2024        | 4.52%                | 0.57%                         | 5.09%                      | 0.78%               | 5.87%                    | 1.94%               | 6.10%                  | 7.33%                                    | 5.53%                          | 9.78%              | 10.15%                   |
| Aug 2024        | 4.21%                | 0.51%                         | 4.72%                      | 0.72%               | 5.44%                    | 1.65%               | 6.01%                  | 6.41%                                    | 5.11%                          | 9.04%              | 8.73%                    |
| Jul 2024        | 3.72%                | 0.49%                         | 4.20%                      | 1.23%               | 5.44%                    | 1.32%               | 6.20%                  | 6.87%                                    | 5.23%                          | 8.31%              | 7.47%                    |
| Jun 2024        | 3.99%                | 0.54%                         | 4.53%                      | 0.91%               | 5.44%                    | 1.63%               | 5.83%                  | 5.59%                                    | 5.78%                          | 9.27%              | 8.18%                    |
| May 2024        | 4.03%                | 0.62%                         | 4.64%                      | 0.62%               | 5.26%                    | 1.46%               | 5.93%                  | 5.30%                                    | 5.42%                          | 8.13%              | 8.47%                    |
| Apr 2024        | 3.85%                | 0.55%                         | 4.40%                      | 0.50%               | 4.90%                    | 1.29%               | 5.28%                  | 5.60%                                    | 5.36%                          | 7.46%              | 6.93%                    |
| Mar 2024        | 4.06%                | 0.64%                         | 4.70%                      | 0.61%               | 5.31%                    | 1.52%               | 5.83%                  | 5.74%                                    | 6.08%                          | 8.33%              | 5.89%                    |
| Feb 2024        | 4.20%                | 0.59%                         | 4.78%                      | 0.65%               | 5.44%                    | 1.47%               | 5.95%                  | 4.34%                                    | 7.13%                          | 8.16%              | 7.43%                    |
| Jan 2024        | 4.62%                | 0.61%                         | 5.23%                      | 1.25%               | 6.47%                    | 1.60%               | 6.98%                  | 6.30%                                    | 7.70%                          | 8.63%              | 10.90%                   |
| 2024            | 4.15%                | 0.57%                         | 4.72%                      | 0.80%               | 5.52%                    | 1.52%               | 6.06%                  | 6.04%                                    | 5.82%                          | 8.60%              | 8.36%                    |
| Dec 2023        | 4.74%                | 0.75%                         | 5.50%                      | 0.92%               | 6.42%                    | 1.29%               | 7.22%                  | 6.46%                                    | 7.58%                          | 7.27%              | 9.39%                    |
| Nov 2023        | 4.05%                | 0.66%                         | 4.71%                      | 0.72%               | 5.43%                    | 1.17%               | 6.14%                  | 5.71%                                    | 5.93%                          | 7.40%              | 7.89%                    |
| Oct 2023        | 3.67%                | 0.58%                         | 4.25%                      | 0.81%               | 5.05%                    | 1.55%               | 5.44%                  | 4.99%                                    | 5.82%                          | 7.06%              | 7.43%                    |
| Sep 2023        | 3.47%                | 0.53%                         | 3.99%                      | 0.94%               | 4.93%                    | 1.66%               | 6.13%                  | 3.83%                                    | 4.80%                          | 7.17%              | 7.98%                    |
| Aug 2023        | 3.52%                | 0.50%                         | 4.02%                      | 0.87%               | 4.88%                    | 1.52%               | 5.89%                  | 4.67%                                    | 4.17%                          | 7.84%              | 8.65%                    |
| Jul 2023        | 3.84%                | 0.50%                         | 4.35%                      | 0.66%               | 5.01%                    | 1.55%               | 6.49%                  | 4.92%                                    | 3.84%                          | 7.29%              | 8.21%                    |
| Jun 2023        | 3.35%                | 0.39%                         | 3.74%                      | 0.78%               | 4.52%                    | 1.77%               | 5.45%                  | 4.67%                                    | 3.68%                          | 6.24%              | 7.15%                    |
| May 2023        | 3.24%                | 0.38%                         | 3.62%                      | 0.88%               | 4.50%                    | 1.48%               | 5.56%                  | 4.24%                                    | 4.49%                          | 5.93%              | 5.38%                    |
| Apr 2023        | 3.62%                | 0.44%                         | 4.06%                      | 0.64%               | 4.70%                    | 0.64%               | 6.45%                  | 3.93%                                    | 4.76%                          | 4.99%              | 5.90%                    |
| Mar 2023        | 3.69%                | 0.55%                         | 4.24%                      | 0.67%               | 4.91%                    | 1.25%               | 6.11%                  | 4.22%                                    | 5.04%                          | 6.59%              | 7.32%                    |
| Feb 2023        | 3.11%                | 0.50%                         | 3.62%                      | 0.54%               | 4.15%                    | 1.38%               | 5.37%                  | 3.67%                                    | 3.24%                          | 5.74%              | 7.16%                    |
| Jan 2023        | 3.98%                | 0.54%                         | 4.52%                      | 0.77%               | 5.29%                    | 1.01%               | 7.07%                  | 5.00%                                    | 4.25%                          | 6.49%              | 9.30%                    |
| 2023            | 3.70%                | 0.53%                         | 4.22%                      | 0.77%               | 4.99%                    | 1.36%               | 6.11%                  | 4.70%                                    | 4.81%                          | 6.68%              | 7.66%                    |
| Dec 2022        | 4.80%                | 0.80%                         | 5.61%                      | 1.25%               | 6.86%                    | 1.93%               | 8.98%                  | 6.14%                                    | 5.81%                          | 8.44%              | 10.24%                   |
| Nov 2022        | 3.85%                | 0.60%                         | 4.46%                      | 0.96%               | 5.42%                    | 2.11%               | 6.76%                  | 5.21%                                    | 4.76%                          | 7.09%              | 7.42%                    |
| Oct 2022        | 4.19%                | 0.71%                         | 4.91%                      | 1.22%               | 6.13%                    | 1.94%               | 7.25%                  | 6.37%                                    | 6.24%                          | 7.33%              | 8.69%                    |
| Sep 2022        | 4.21%                | 0.65%                         | 4.85%                      | 1.09%               | 5.94%                    | 1.94%               | 6.88%                  | 4.89%                                    | 6.05%                          | 11.26%             | 9.13%                    |
| Aug 2022        | 4.32%                | 0.68%                         | 5.00%                      | 0.98%               | 5.98%                    | 1.56%               | 7.07%                  | 6.03%                                    | 5.47%                          | 10.54%             | 9.49%                    |
| Jul 2022        | 4.20%                | 0.53%                         | 4.73%                      | 2.01%               | 6.74%                    | 1.59%               | 9.14%                  | 5.74%                                    | 5.71%                          | 7.78%              | 10.82%                   |
| Jun 2022        | 3.99%                | 0.62%                         | 4.61%                      | 2.25%               | 6.86%                    | 1.05%               | 9.61%                  | 6.42%                                    | 5.43%                          | 7.51%              | 10.74%                   |
| May 2022        | 3.89%                | 0.66%                         | 4.55%                      | 1.22%               | 5.77%                    | 1.41%               | 6.93%                  | 5.27%                                    | 5.92%                          | 8.47%              | 8.60%                    |
| Apr 2022        | 4.30%                | 0.58%                         | 4.88%                      | 2.01%               | 6.89%                    | 1.10%               | 8.70%                  | 5.94%                                    | 6.97%                          | 9.58%              | 12.04%                   |
| Mar 2022        | 4.23%                | 0.64%                         | 4.87%                      | 4.13%               | 8.99%                    | 1.50%               | 11.57%                 | 9.05%                                    | 8.61%                          | 10.33%             | 13.82%                   |
| Feb 2022        | 3.87%                | 0.58%                         | 4.45%                      | 3.64%               | 8.09%                    | 1.67%               | 10.83%                 | 7.33%                                    | 6.48%                          | 11.56%             | 13.99%                   |
| Jan 2022        | 3.90%                | 0.47%                         | 4.38%                      | 5.31%               | 9.68%                    | 2.65%               | 12.24%                 | 8.41%                                    | 8.75%                          | 13.43%             | 15.91%                   |
| 2022            | 4.14%                | 0.63%                         | 4.77%                      | 2.17%               | 6.94%                    | 1.70%               | 8.82%                  | 6.42%                                    | 6.35%                          | 9.40%              | 10.89%                   |
| Dec 2021        | 3.97%                | 0.74%                         | 4.70%                      | 3.15%               | 7.85%                    | 2.03%               | 10.30%                 | 7.33%                                    | 6.65%                          | 9.91%              | 11.41%                   |
| Nov 2021        | 4.65%                | 0.94%                         | 5.59%                      | 2.51%               | 8.10%                    | 2.53%               | 10.10%                 | 7.19%                                    | 8.32%                          | 8.38%              | 12.15%                   |
| Oct 2021        | 4.42%                | 0.87%                         | 5.29%                      | 1.64%               | 6.94%                    | 1.92%               | 7.95%                  | 5.54%                                    | 7.17%                          | 12.25%             | 12.26%                   |
| Sep 2021        | 3.96%                | 0.65%                         | 4.61%                      | 0.97%               | 5.58%                    | 1.58%               | 7.22%                  | 4.38%                                    | 4.82%                          | 9.64%              | 8.73%                    |
| Aug 2021        | 4.28%                | 0.54%                         | 4.82%                      | 1.00%               | 5.83%                    | 2.36%               | 6.32%                  | 4.84%                                    | 6.05%                          | 9.46%              | 10.53%                   |
| Jul 2021        | 4.09%                | 0.52%                         | 4.61%                      | 0.52%               | 5.13%                    | 2.05%               | 6.35%                  | 4.06%                                    | 5.34%                          | 7.04%              | 5.27%                    |
| Jun 2021        | 3.76%                | 0.42%                         | 4.18%                      | 0.41%               | 4.58%                    | 1.41%               | 5.65%                  | 3.38%                                    | 5.04%                          | 5.41%              | 6.45%                    |
| May 2021        | 3.18%                | 0.42 %                        | 3.52%                      | 0.41%               | 4.20%                    | 2.13%               | 5.39%                  | 3.04%                                    | 3.88%                          | 5.89%              | 4.39%                    |
| Apr 2021        | 2.98%                | 0.38%                         | 3.37%                      | 0.94%               | 4.30%                    | 2.71%               | 5.65%                  | 2.99%                                    | 2.76%                          | 7.04%              | 6.48%                    |
| Mar 2021        | 2.72%                | 0.38%                         | 3.01%                      | 1.10%               | 4.12%                    | 2.71%               | 4.87%                  | 2.40%                                    | 4.70%                          | 6.86%              |                          |
| IVIAI ZUZ I     | 2.1270               | 0.29%                         | 3.01%                      | 1.10%               | 4.1270                   | 2.2370              | 4.0170                 | 2.40%                                    | 4.7070                         | 0.00%              | 4.54%                    |

| Year /<br>Month | Certified<br>absence | Self-<br>certified<br>absence | Non<br>Covid-19<br>absence | Covid-19<br>absence | Total<br>absence<br>rate | CHI at<br>Connolly | CHI at<br>Crumlin | CHI at<br>Tallaght | CHI at Temple<br>Street | CHI<br>Corporate | CHI<br>Programme | Children's<br>Health<br>Ireland |
|-----------------|----------------------|-------------------------------|----------------------------|---------------------|--------------------------|--------------------|-------------------|--------------------|-------------------------|------------------|------------------|---------------------------------|
| Oct 2024        | 4.32%                | 0.55%                         | 4.88%                      | 0.65%               | 5.53%                    | 8.23%              | 5.76%             | 4.26%              | 5.63%                   | 3.98%            | 2.13%            | 5.53%                           |
| Sep 2024        | 4.52%                | 0.57%                         | 5.09%                      | 0.78%               | 5.87%                    | 9.34%              | 6.11%             | 3.93%              | 6.32%                   | 3.65%            | 0.61%            | 5.87%                           |
| Aug 2024        | 4.21%                | 0.51%                         | 4.72%                      | 0.72%               | 5.44%                    | 9.09%              | 5.87%             | 2.68%              | 5.63%                   | 3.54%            | 1.11%            | 5.44%                           |
| Jul 2024        | 3.72%                | 0.49%                         | 4.20%                      | 1.23%               | 5.44%                    | 8.31%              | 5.36%             | 3.91%              | 6.35%                   | 0.66%            | 1.33%            | 5.44%                           |
| Jun 2024        | 3.99%                | 0.54%                         | 4.53%                      | 0.91%               | 5.44%                    | 7.59%              | 5.34%             | 5.08%              | 6.13%                   | 0.26%            | 1.75%            | 5.44%                           |
| May 2024        | 4.03%                | 0.62%                         | 4.64%                      | 0.62%               | 5.26%                    | 6.78%              | 5.14%             | 5.31%              | 6.24%                   | 1.14%            | 2.49%            | 5.26%                           |
| Apr 2024        | 3.85%                | 0.55%                         | 4.40%                      | 0.50%               | 4.90%                    | 5.25%              | 4.92%             | 3.97%              | 5.62%                   | 0.43%            | 1.70%            | 4.90%                           |
| Mar 2024        | 4.06%                | 0.64%                         | 4.70%                      | 0.61%               | 5.31%                    | 6.87%              | 5.62%             | 4.16%              | 5.51%                   | 0.32%            | 2.22%            | 5.31%                           |
| Feb 2024        | 4.20%                | 0.59%                         | 4.78%                      | 0.65%               | 5.44%                    | 6.11%              | 5.82%             | 3.99%              | 5.50%                   | 3.12%            | 2.58%            | 5.44%                           |
| Jan 2024        | 4.62%                | 0.61%                         | 5.23%                      | 1.25%               | 6.47%                    | 8.62%              | 7.43%             | 4.13%              | 5.78%                   | 1.72%            | 3.06%            | 6.47%                           |
| 2024            | 4.15%                | 0.57%                         | 4.72%                      | 0.80%               | 5.52%                    | 7.63%              | 5.75%             | 4.14%              | 5.87%                   | 1.78%            | 1.91%            | 5.52%                           |
| Dec 2023        | 4.74%                | 0.75%                         | 5.50%                      | 0.92%               | 6.42%                    | 8.62%              | 6.94%             | 4.89%              | 6.25%                   | 2.94%            | 2.84%            | 6.42%                           |
| Nov 2023        | 4.05%                | 0.66%                         | 4.71%                      | 0.72%               | 5.43%                    | 4.66%              | 5.70%             | 4.73%              | 5.80%                   | 0.00%            | 2.39%            | 5.43%                           |
| Oct 2023        | 3.67%                | 0.58%                         | 4.25%                      | 0.81%               | 5.05%                    | 6.18%              | 5.30%             | 6.25%              | 5.04%                   | 0.34%            | 0.60%            | 5.05%                           |
| Sep 2023        | 3.47%                | 0.53%                         | 3.99%                      | 0.94%               | 4.93%                    | 3.60%              | 4.92%             | 6.53%              | 5.60%                   | 0.12%            | 0.00%            | 4.93%                           |
| Aug 2023        | 3.52%                | 0.50%                         | 4.02%                      | 0.87%               | 4.88%                    | 4.09%              | 5.43%             | 4.46%              | 4.95%                   | 0.25%            | 0.10%            | 4.88%                           |
| Jul 2023        | 3.84%                | 0.50%                         | 4.35%                      | 0.66%               | 5.01%                    | 6.05%              | 5.09%             | 3.89%              | 5.75%                   | 2.32%            | 0.06%            | 5.01%                           |
| Jun 2023        | 3.35%                | 0.39%                         | 3.74%                      | 0.78%               | 4.52%                    | 4.94%              | 4.77%             | 3.41%              | 4.95%                   | 0.42%            | 0.00%            | 4.52%                           |
| May 2023        | 3.24%                | 0.38%                         | 3.62%                      | 0.88%               | 4.50%                    | 4.32%              | 4.62%             | 4.71%              | 4.59%                   | 2.26%            | 1.60%            | 4.50%                           |
| Apr 2023        | 3.62%                | 0.44%                         | 4.06%                      | 0.64%               | 4.70%                    | 4.93%              | 5.07%             | 3.59%              | 4.54%                   | 2.58%            | 2.52%            | 4.70%                           |
| Mar 2023        | 3.69%                | 0.55%                         | 4.24%                      | 0.67%               | 4.91%                    | 8.11%              | 5.17%             | 3.88%              | 4.76%                   | 0.00%            | 2.10%            | 4.91%                           |
| Feb 2023        | 3.11%                | 0.50%                         | 3.62%                      | 0.54%               | 4.15%                    | 6.01%              | 4.52%             | 3.45%              | 3.95%                   | 0.00%            | 0.46%            | 4.15%                           |
| Jan 2023        | 3.98%                | 0.54%                         | 4.52%                      | 0.77%               | 5.29%                    | 7.40%              | 5.11%             | 6.96%              | 5.50%                   | 0.10%            | 1.48%            | 5.29%                           |
| 2023            | 3.70%                | 0.53%                         | 4.22%                      | 0.77%               | 4.99%                    | 5.74%              | 5.22%             | 4.76%              | 5.15%                   | 0.94%            | 1.10%            | 4.99%                           |
| Dec 2022        | 4.80%                | 0.80%                         | 5.61%                      | 1.25%               | 6.86%                    | 7.54%              | 7.53%             | 8.87%              | 5.97%                   | 1.11%            | 1.04%            | 6.86%                           |
| Nov 2022        | 3.85%                | 0.60%                         | 4.46%                      | 0.96%               | 5.42%                    | 4.80%              | 6.02%             | 5.50%              | 4.82%                   | 0.12%            | 3.04%            | 5.42%                           |
| Oct 2022        | 4.19%                | 0.71%                         | 4.91%                      | 1.22%               | 6.13%                    | 6.18%              | 6.03%             | 6.85%              | 6.47%                   | 0.74%            | 3.40%            | 6.13%                           |
| Sep 2022        | 4.21%                | 0.65%                         | 4.85%                      | 1.09%               | 5.94%                    | 3.35%              | 5.98%             | 6.90%              | 6.37%                   | 0.00%            | 2.22%            | 5.94%                           |
| Aug 2022        | 4.32%                | 0.68%                         | 5.00%                      | 0.98%               | 5.98%                    | 3.47%              | 5.98%             | 5.12%              | 6.91%                   | 0.00%            | 1.58%            | 5.98%                           |
| Jul 2022        | 4.20%                | 0.53%                         | 4.73%                      | 2.01%               | 6.74%                    | 5.75%              | 7.19%             | 4.63%              | 6.88%                   | 1.13%            | 2.84%            | 6.74%                           |
| Jun 2022        | 3.99%                | 0.62%                         | 4.61%                      | 2.25%               | 6.86%                    | 5.52%              | 7.07%             | 7.17%              | 7.09%                   | 0.00%            | 1.92%            | 6.86%                           |
| May 2022        | 3.89%                | 0.66%                         | 4.55%                      | 1.22%               | 5.77%                    | 3.16%              | 5.75%             | 7.63%              | 6.00%                   | 0.00%            | 2.41%            | 5.77%                           |
| Apr 2022        | 4.30%                | 0.58%                         | 4.88%                      | 2.01%               | 6.89%                    | 5.03%              | 6.80%             | 7.61%              | 7.41%                   | 1.07%            | 2.73%            | 6.89%                           |
| Mar 2022        | 4.23%                | 0.64%                         | 4.87%                      | 4.13%               | 8.99%                    | 9.31%              | 8.56%             | 10.16%             | 10.13%                  | 0.00%            | 2.16%            | 8.99%                           |
| Feb 2022        | 3.87%                | 0.58%                         | 4.45%                      | 3.64%               | 8.09%                    | 7.51%              | 8.04%             | 8.64%              | 8.72%                   | 1.11%            | 0.72%            | 8.09%                           |
| Jan 2022        | 3.90%                | 0.47%                         | 4.38%                      | 5.31%               | 9.68%                    | 8.31%              | 9.08%             | 10.51%             | 11.27%                  | 0.00%            | 0.95%            | 9.68%                           |
| 2022            | 4.14%                | 0.63%                         | 4.77%                      | 2.17%               | 6.94%                    | 5.82%              | 6.99%             | 7.50%              | 7.35%                   | 0.44%            | 2.10%            | 6.94%                           |
| Dec 2021        | 3.97%                | 0.74%                         | 4.70%                      | 3.15%               | 7.85%                    | 9.66%              | 7.79%             | 7.42%              | 8.57%                   | 0.00%            | 0.00%            | 7.85%                           |
| Nov 2021        | 4.65%                | 0.94%                         | 5.59%                      | 2.51%               | 8.10%                    | 7.28%              | 8.25%             | 6.84%              | 8.85%                   | 0.00%            | 0.70%            | 8.10%                           |
| Oct 2021        | 4.42%                | 0.87%                         | 5.29%                      | 1.64%               | 6.94%                    | 7.64%              | 6.85%             | 6.62%              | 7.53%                   | 3.16%            | 0.76%            | 6.94%                           |
| Sep 2021        | 3.96%                | 0.65%                         | 4.61%                      | 0.97%               | 5.58%                    | 7.09%              | 5.82%             | 6.04%              | 5.33%                   | 3.93%            | 0.60%            | 5.58%                           |
| Aug 2021        | 4.28%                | 0.54%                         | 4.82%                      | 1.00%               | 5.83%                    | 8.05%              | 5.16%             | 6.01%              | 6.99%                   | 4.29%            | 3.20%            | 5.83%                           |
| Jul 2021        | 4.09%                | 0.52%                         | 4.61%                      | 0.52%               | 5.13%                    | 7.59%              | 5.22%             | 5.19%              | 4.95%                   | 0.78%            | 4.23%            | 5.13%                           |
| Jun 2021        | 3.76%                | 0.42%                         | 4.18%                      | 0.41%               | 4.58%                    | 6.52%              | 4.33%             | 5.65%              | 4.86%                   | 0.00%            | 2.05%            | 4.58%                           |
| May 2021        | 3.18%                | 0.42 %                        | 3.52%                      | 0.68%               | 4.20%                    | 4.98%              | 4.02%             | 3.93%              | 4.47%                   | 7.05%            | 2.23%            | 4.20%                           |
| Apr 2021        | 2.98%                | 0.38%                         | 3.37%                      | 0.08%               | 4.30%                    | 3.63%              | 4.02%             | 5.72%              | 4.47%                   | 5.15%            | 3.31%            | 4.20%                           |
| Mar 2021        | 2.72%                | 0.38%                         | 3.01%                      | 1.10%               | 4.12%                    | 3.46%              | 3.92%             | 4.52%              | 4.44%                   | 5.61%            | 1.97%            | 4.30 %                          |
| IVIGI ZUZ I     | 2.72%                | 0.29%                         | 3.12%                      | 1.10%               | 4.12%                    | 2.98%              | 4.35%             | 6.12%              | 4.45%                   | 10.61%           | 0.41%            | 4.12%                           |

| Year / Month | Certified<br>absence | Self-<br>certified<br>absence | Non<br>Covid-19<br>absence | Covid-19<br>absence | Total<br>absence<br>rate | Section 38<br>Hospitals | Children's<br>Health<br>Ireland |
|--------------|----------------------|-------------------------------|----------------------------|---------------------|--------------------------|-------------------------|---------------------------------|
| Oct 2024     | 4.32%                | 0.55%                         | 4.88%                      | 0.65%               | 5.53%                    | 5.53%                   | 5.53%                           |
| Sep 2024     | 4.52%                | 0.57%                         | 5.09%                      | 0.78%               | 5.87%                    | 5.87%                   | 5.87%                           |
| Aug 2024     | 4.21%                | 0.51%                         | 4.72%                      | 0.72%               | 5.44%                    | 5.44%                   | 5.44%                           |
| Jul 2024     | 3.72%                | 0.49%                         | 4.20%                      | 1.23%               | 5.44%                    | 5.44%                   | 5.44%                           |
| Jun 2024     | 3.99%                | 0.54%                         | 4.53%                      | 0.91%               | 5.44%                    | 5.44%                   | 5.44%                           |
| May 2024     | 4.03%                | 0.62%                         | 4.64%                      | 0.62%               | 5.26%                    | 5.26%                   | 5.26%                           |
| Apr 2024     | 3.85%                | 0.55%                         | 4.40%                      | 0.50%               | 4.90%                    | 4.90%                   | 4.90%                           |
| Mar 2024     | 4.06%                | 0.64%                         | 4.70%                      | 0.61%               | 5.31%                    | 5.31%                   | 5.31%                           |
| Feb 2024     | 4.20%                | 0.59%                         | 4.78%                      | 0.65%               | 5.44%                    | 5.44%                   | 5.44%                           |
| Jan 2024     | 4.62%                | 0.61%                         | 5.23%                      | 1.25%               | 6.47%                    | 6.47%                   | 6.47%                           |
| 2024         | 4.15%                | 0.57%                         | 4.72%                      | 0.80%               | 5.52%                    | 5.52%                   | 5.52%                           |
| Dec 2023     | 4.74%                | 0.75%                         | 5.50%                      | 0.92%               | 6.42%                    | 6.42%                   | 6.42%                           |
| Nov 2023     | 4.05%                | 0.66%                         | 4.71%                      | 0.72%               | 5.43%                    | 5.43%                   | 5.43%                           |
| Oct 2023     | 3.67%                | 0.58%                         | 4.25%                      | 0.81%               | 5.05%                    | 5.05%                   | 5.05%                           |
| Sep 2023     | 3.47%                | 0.53%                         | 3.99%                      | 0.94%               | 4.93%                    | 4.93%                   | 4.93%                           |
| Aug 2023     | 3.52%                | 0.50%                         | 4.02%                      | 0.87%               | 4.88%                    | 4.88%                   | 4.88%                           |
| Jul 2023     | 3.84%                | 0.50%                         | 4.35%                      | 0.66%               | 5.01%                    | 5.01%                   | 5.01%                           |
| Jun 2023     | 3.35%                | 0.39%                         | 3.74%                      | 0.78%               | 4.52%                    | 4.52%                   | 4.52%                           |
| May 2023     | 3.24%                | 0.38%                         | 3.62%                      | 0.88%               | 4.50%                    | 4.50%                   | 4.50%                           |
| Apr 2023     | 3.62%                | 0.44%                         | 4.06%                      | 0.64%               | 4.70%                    | 4.70%                   | 4.70%                           |
| Mar 2023     | 3.69%                | 0.55%                         | 4.24%                      | 0.67%               | 4.91%                    | 4.91%                   | 4.91%                           |
| Feb 2023     | 3.11%                | 0.50%                         | 3.62%                      | 0.54%               | 4.15%                    | 4.15%                   | 4.15%                           |
| Jan 2023     | 3.98%                | 0.54%                         | 4.52%                      | 0.77%               | 5.29%                    | 5.29%                   | 5.29%                           |
| 2023         | 3.70%                | 0.53%                         | 4.22%                      | 0.77%               | 4.99%                    | 4.99%                   | 4.99%                           |
| Dec 2022     | 4.80%                | 0.80%                         | 5.61%                      | 1.25%               | 6.86%                    | 6.86%                   | 6.86%                           |
| Nov 2022     | 3.85%                | 0.60%                         | 4.46%                      | 0.96%               | 5.42%                    | 5.42%                   | 5.42%                           |
| Oct 2022     | 4.19%                | 0.71%                         | 4.91%                      | 1.22%               | 6.13%                    | 6.13%                   | 6.13%                           |
| Sep 2022     | 4.21%                | 0.65%                         | 4.85%                      | 1.09%               | 5.94%                    | 5.94%                   | 5.94%                           |
| Aug 2022     | 4.32%                | 0.68%                         | 5.00%                      | 0.98%               | 5.98%                    | 5.98%                   | 5.98%                           |
| Jul 2022     | 4.20%                | 0.53%                         | 4.73%                      | 2.01%               | 6.74%                    | 6.74%                   | 6.74%                           |