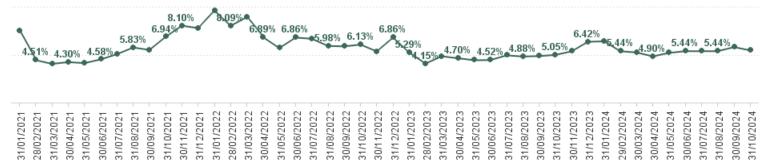

| Year /<br>Month | Certified<br>absence | Self-<br>certified<br>absence | Non<br>Covid-19<br>absence | Covid-19<br>absence | Total<br>absence<br>rate | Medical &<br>Dental | Nursing &<br>Midwifery | Health &<br>Social Care<br>Professionals | Management &<br>Administrative | General<br>Support | Patient &<br>Client Care |
|-----------------|----------------------|-------------------------------|----------------------------|---------------------|--------------------------|---------------------|------------------------|------------------------------------------|--------------------------------|--------------------|--------------------------|
| Oct 2024        | 4.32%                | 0.55%                         | 4.88%                      | 0.65%               | 5.53%                    | 1.36%               | 6.31%                  | 6.79%                                    | 4.83%                          | 8.94%              | 9.18%                    |
| Sep 2024        | 4.52%                | 0.57%                         | 5.09%                      | 0.78%               | 5.87%                    | 1.94%               | 6.10%                  | 7.33%                                    | 5.53%                          | 9.78%              | 10.15%                   |
| Aug 2024        | 4.21%                | 0.51%                         | 4.72%                      | 0.72%               | 5.44%                    | 1.65%               | 6.01%                  | 6.41%                                    | 5.11%                          | 9.04%              | 8.73%                    |
| Jul 2024        | 3.72%                | 0.49%                         | 4.20%                      | 1.23%               | 5.44%                    | 1.32%               | 6.20%                  | 6.87%                                    | 5.23%                          | 8.31%              | 7.47%                    |
| Jun 2024        | 3.99%                | 0.54%                         | 4.53%                      | 0.91%               | 5.44%                    | 1.63%               | 5.83%                  | 5.59%                                    | 5.78%                          | 9.27%              | 8.18%                    |
| May 2024        | 4.03%                | 0.62%                         | 4.64%                      | 0.62%               | 5.26%                    | 1.46%               | 5.93%                  | 5.30%                                    | 5.42%                          | 8.13%              | 8.47%                    |
| Apr 2024        | 3.85%                | 0.55%                         | 4.40%                      | 0.50%               | 4.90%                    | 1.29%               | 5.28%                  | 5.60%                                    | 5.36%                          | 7.46%              | 6.93%                    |
| Mar 2024        | 4.06%                | 0.64%                         | 4.70%                      | 0.61%               | 5.31%                    | 1.52%               | 5.83%                  | 5.74%                                    | 6.08%                          | 8.33%              | 5.89%                    |
| Feb 2024        | 4.20%                | 0.59%                         | 4.78%                      | 0.65%               | 5.44%                    | 1.47%               | 5.95%                  | 4.34%                                    | 7.13%                          | 8.16%              | 7.43%                    |
| Jan 2024        | 4.62%                | 0.61%                         | 5.23%                      | 1.25%               | 6.47%                    | 1.60%               | 6.98%                  | 6.30%                                    | 7.70%                          | 8.63%              | 10.90%                   |
| 2024            | 4.15%                | 0.57%                         | 4.72%                      | 0.80%               | 5.52%                    | 1.52%               | 6.06%                  | 6.04%                                    | 5.82%                          | 8.60%              | 8.36%                    |
| Dec 2023        | 4.74%                | 0.75%                         | 5.50%                      | 0.92%               | 6.42%                    | 1.29%               | 7.22%                  | 6.46%                                    | 7.58%                          | 7.27%              | 9.39%                    |
| Nov 2023        | 4.05%                | 0.66%                         | 4.71%                      | 0.72%               | 5.43%                    | 1.17%               | 6.14%                  | 5.71%                                    | 5.93%                          | 7.40%              | 7.89%                    |
| Oct 2023        | 3.67%                | 0.58%                         | 4.25%                      | 0.81%               | 5.05%                    | 1.55%               | 5.44%                  | 4.99%                                    | 5.82%                          | 7.06%              | 7.43%                    |
| Sep 2023        | 3.47%                | 0.53%                         | 3.99%                      | 0.94%               | 4.93%                    | 1.66%               | 6.13%                  | 3.83%                                    | 4.80%                          | 7.17%              | 7.98%                    |
| Aug 2023        | 3.52%                | 0.50%                         | 4.02%                      | 0.87%               | 4.88%                    | 1.52%               | 5.89%                  | 4.67%                                    | 4.17%                          | 7.84%              | 8.65%                    |
| Jul 2023        | 3.84%                | 0.50%                         | 4.35%                      | 0.66%               | 5.01%                    | 1.55%               | 6.49%                  | 4.92%                                    | 3.84%                          | 7.29%              | 8.21%                    |
| Jun 2023        | 3.35%                | 0.39%                         | 3.74%                      | 0.78%               | 4.52%                    | 1.77%               | 5.45%                  | 4.67%                                    | 3.68%                          | 6.24%              | 7.15%                    |
| May 2023        | 3.24%                | 0.38%                         | 3.62%                      | 0.88%               | 4.50%                    | 1.48%               | 5.56%                  | 4.24%                                    | 4.49%                          | 5.93%              | 5.38%                    |
| Apr 2023        | 3.62%                | 0.44%                         | 4.06%                      | 0.64%               | 4.70%                    | 0.64%               | 6.45%                  | 3.93%                                    | 4.76%                          | 4.99%              | 5.90%                    |
| Mar 2023        | 3.69%                | 0.55%                         | 4.24%                      | 0.67%               | 4.91%                    | 1.25%               | 6.11%                  | 4.22%                                    | 5.04%                          | 6.59%              | 7.32%                    |
| Feb 2023        | 3.11%                | 0.50%                         | 3.62%                      | 0.54%               | 4.15%                    | 1.38%               | 5.37%                  | 3.67%                                    | 3.24%                          | 5.74%              | 7.16%                    |
| Jan 2023        | 3.98%                | 0.54%                         | 4.52%                      | 0.77%               | 5.29%                    | 1.01%               | 7.07%                  | 5.00%                                    | 4.25%                          | 6.49%              | 9.30%                    |
| 2023            | 3.70%                | 0.53%                         | 4.22%                      | 0.77%               | 4.99%                    | 1.36%               | 6.11%                  | 4.70%                                    | 4.81%                          | 6.68%              | 7.66%                    |
| Dec 2022        | 4.80%                | 0.80%                         | 5.61%                      | 1.25%               | 6.86%                    | 1.93%               | 8.98%                  | 6.14%                                    | 5.81%                          | 8.44%              | 10.24%                   |
| Nov 2022        | 3.85%                | 0.60%                         | 4.46%                      | 0.96%               | 5.42%                    | 2.11%               | 6.76%                  | 5.21%                                    | 4.76%                          | 7.09%              | 7.42%                    |
| Oct 2022        | 4.19%                | 0.71%                         | 4.91%                      | 1.22%               | 6.13%                    | 1.94%               | 7.25%                  | 6.37%                                    | 6.24%                          | 7.33%              | 8.69%                    |
| Sep 2022        | 4.21%                | 0.65%                         | 4.85%                      | 1.09%               | 5.94%                    | 1.94%               | 6.88%                  | 4.89%                                    | 6.05%                          | 11.26%             | 9.13%                    |
| Aug 2022        | 4.32%                | 0.68%                         | 5.00%                      | 0.98%               | 5.98%                    | 1.56%               | 7.07%                  | 6.03%                                    | 5.47%                          | 10.54%             | 9.49%                    |
| Jul 2022        | 4.20%                | 0.53%                         | 4.73%                      | 2.01%               | 6.74%                    | 1.59%               | 9.14%                  | 5.74%                                    | 5.71%                          | 7.78%              | 10.82%                   |
| Jun 2022        | 3.99%                | 0.62%                         | 4.61%                      | 2.25%               | 6.86%                    | 1.05%               | 9.61%                  | 6.42%                                    | 5.43%                          | 7.51%              | 10.74%                   |
| May 2022        | 3.89%                | 0.66%                         | 4.55%                      | 1.22%               | 5.77%                    | 1.41%               | 6.93%                  | 5.27%                                    | 5.92%                          | 8.47%              | 8.60%                    |
| Apr 2022        | 4.30%                | 0.58%                         | 4.88%                      | 2.01%               | 6.89%                    | 1.10%               | 8.70%                  | 5.94%                                    | 6.97%                          | 9.58%              | 12.04%                   |
| Mar 2022        | 4.23%                | 0.64%                         | 4.87%                      | 4.13%               | 8.99%                    | 1.50%               | 11.57%                 | 9.05%                                    | 8.61%                          | 10.33%             | 13.82%                   |
| Feb 2022        | 3.87%                | 0.58%                         | 4.45%                      | 3.64%               | 8.09%                    | 1.67%               | 10.83%                 | 7.33%                                    | 6.48%                          | 11.56%             | 13.99%                   |
| Jan 2022        | 3.90%                | 0.47%                         | 4.38%                      | 5.31%               | 9.68%                    | 2.65%               | 12.24%                 | 8.41%                                    | 8.75%                          | 13.43%             | 15.91%                   |
| 2022            | 4.14%                | 0.63%                         | 4.77%                      | 2.17%               | 6.94%                    | 1.70%               | 8.82%                  | 6.42%                                    | 6.35%                          | 9.40%              | 10.89%                   |
| Dec 2021        | 3.97%                | 0.74%                         | 4.70%                      | 3.15%               | 7.85%                    | 2.03%               | 10.30%                 | 7.33%                                    | 6.65%                          | 9.91%              | 11.41%                   |
| Nov 2021        | 4.65%                | 0.94%                         | 5.59%                      | 2.51%               | 8.10%                    | 2.53%               | 10.10%                 | 7.19%                                    | 8.32%                          | 8.38%              | 12.15%                   |
| Oct 2021        | 4.42%                | 0.87%                         | 5.29%                      | 1.64%               | 6.94%                    | 1.92%               | 7.95%                  | 5.54%                                    | 7.17%                          | 12.25%             | 12.26%                   |
| Sep 2021        | 3.96%                | 0.65%                         | 4.61%                      | 0.97%               | 5.58%                    | 1.58%               | 7.22%                  | 4.38%                                    | 4.82%                          | 9.64%              | 8.73%                    |
| Aug 2021        | 4.28%                | 0.54%                         | 4.82%                      | 1.00%               | 5.83%                    | 2.36%               | 6.32%                  | 4.84%                                    | 6.05%                          | 9.46%              | 10.53%                   |
| Jul 2021        | 4.09%                | 0.52%                         | 4.61%                      | 0.52%               | 5.13%                    | 2.05%               | 6.35%                  | 4.06%                                    | 5.34%                          | 7.04%              | 5.27%                    |
| Jun 2021        | 3.76%                | 0.42%                         | 4.18%                      | 0.41%               | 4.58%                    | 1.41%               | 5.65%                  | 3.38%                                    | 5.04%                          | 5.41%              | 6.45%                    |
| May 2021        | 3.18%                | 0.42 %                        | 3.52%                      | 0.41%               | 4.20%                    | 2.13%               | 5.39%                  | 3.04%                                    | 3.88%                          | 5.89%              | 4.39%                    |
| Apr 2021        | 2.98%                | 0.38%                         | 3.37%                      | 0.94%               | 4.30%                    | 2.71%               | 5.65%                  | 2.99%                                    | 2.76%                          | 7.04%              | 6.48%                    |
| Mar 2021        | 2.72%                | 0.38%                         | 3.01%                      | 1.10%               | 4.12%                    | 2.71%               | 4.87%                  | 2.40%                                    | 4.70%                          | 6.86%              |                          |
| IVIAI ZUZ I     | 2.1270               | 0.29%                         | 3.01%                      | 1.10%               | 4.1270                   | 2.2370              | 4.0170                 | 2.40%                                    | 4.7070                         | 0.00%              | 4.54%                    |

| Year /<br>Month | Certified<br>absence | Self-<br>certified<br>absence | Non<br>Covid-19<br>absence | Covid-19<br>absence | Total<br>absence<br>rate | CHI at<br>Connolly | CHI at<br>Crumlin | CHI at<br>Tallaght | CHI at Temple<br>Street | CHI<br>Corporate | CHI<br>Programme | Children's<br>Health<br>Ireland |
|-----------------|----------------------|-------------------------------|----------------------------|---------------------|--------------------------|--------------------|-------------------|--------------------|-------------------------|------------------|------------------|---------------------------------|
| Oct 2024        | 4.32%                | 0.55%                         | 4.88%                      | 0.65%               | 5.53%                    | 8.23%              | 5.76%             | 4.26%              | 5.63%                   | 3.98%            | 2.13%            | 5.53%                           |
| Sep 2024        | 4.52%                | 0.57%                         | 5.09%                      | 0.78%               | 5.87%                    | 9.34%              | 6.11%             | 3.93%              | 6.32%                   | 3.65%            | 0.61%            | 5.87%                           |
| Aug 2024        | 4.21%                | 0.51%                         | 4.72%                      | 0.72%               | 5.44%                    | 9.09%              | 5.87%             | 2.68%              | 5.63%                   | 3.54%            | 1.11%            | 5.44%                           |
| Jul 2024        | 3.72%                | 0.49%                         | 4.20%                      | 1.23%               | 5.44%                    | 8.31%              | 5.36%             | 3.91%              | 6.35%                   | 0.66%            | 1.33%            | 5.44%                           |
| Jun 2024        | 3.99%                | 0.54%                         | 4.53%                      | 0.91%               | 5.44%                    | 7.59%              | 5.34%             | 5.08%              | 6.13%                   | 0.26%            | 1.75%            | 5.44%                           |
| May 2024        | 4.03%                | 0.62%                         | 4.64%                      | 0.62%               | 5.26%                    | 6.78%              | 5.14%             | 5.31%              | 6.24%                   | 1.14%            | 2.49%            | 5.26%                           |
| Apr 2024        | 3.85%                | 0.55%                         | 4.40%                      | 0.50%               | 4.90%                    | 5.25%              | 4.92%             | 3.97%              | 5.62%                   | 0.43%            | 1.70%            | 4.90%                           |
| Mar 2024        | 4.06%                | 0.64%                         | 4.70%                      | 0.61%               | 5.31%                    | 6.87%              | 5.62%             | 4.16%              | 5.51%                   | 0.32%            | 2.22%            | 5.31%                           |
| Feb 2024        | 4.20%                | 0.59%                         | 4.78%                      | 0.65%               | 5.44%                    | 6.11%              | 5.82%             | 3.99%              | 5.50%                   | 3.12%            | 2.58%            | 5.44%                           |
| Jan 2024        | 4.62%                | 0.61%                         | 5.23%                      | 1.25%               | 6.47%                    | 8.62%              | 7.43%             | 4.13%              | 5.78%                   | 1.72%            | 3.06%            | 6.47%                           |
| 2024            | 4.15%                | 0.57%                         | 4.72%                      | 0.80%               | 5.52%                    | 7.63%              | 5.75%             | 4.14%              | 5.87%                   | 1.78%            | 1.91%            | 5.52%                           |
| Dec 2023        | 4.74%                | 0.75%                         | 5.50%                      | 0.92%               | 6.42%                    | 8.62%              | 6.94%             | 4.89%              | 6.25%                   | 2.94%            | 2.84%            | 6.42%                           |
| Nov 2023        | 4.05%                | 0.66%                         | 4.71%                      | 0.72%               | 5.43%                    | 4.66%              | 5.70%             | 4.73%              | 5.80%                   | 0.00%            | 2.39%            | 5.43%                           |
| Oct 2023        | 3.67%                | 0.58%                         | 4.25%                      | 0.81%               | 5.05%                    | 6.18%              | 5.30%             | 6.25%              | 5.04%                   | 0.34%            | 0.60%            | 5.05%                           |
| Sep 2023        | 3.47%                | 0.53%                         | 3.99%                      | 0.94%               | 4.93%                    | 3.60%              | 4.92%             | 6.53%              | 5.60%                   | 0.12%            | 0.00%            | 4.93%                           |
| Aug 2023        | 3.52%                | 0.50%                         | 4.02%                      | 0.87%               | 4.88%                    | 4.09%              | 5.43%             | 4.46%              | 4.95%                   | 0.25%            | 0.10%            | 4.88%                           |
| Jul 2023        | 3.84%                | 0.50%                         | 4.35%                      | 0.66%               | 5.01%                    | 6.05%              | 5.09%             | 3.89%              | 5.75%                   | 2.32%            | 0.06%            | 5.01%                           |
| Jun 2023        | 3.35%                | 0.39%                         | 3.74%                      | 0.78%               | 4.52%                    | 4.94%              | 4.77%             | 3.41%              | 4.95%                   | 0.42%            | 0.00%            | 4.52%                           |
| May 2023        | 3.24%                | 0.38%                         | 3.62%                      | 0.88%               | 4.50%                    | 4.32%              | 4.62%             | 4.71%              | 4.59%                   | 2.26%            | 1.60%            | 4.50%                           |
| Apr 2023        | 3.62%                | 0.44%                         | 4.06%                      | 0.64%               | 4.70%                    | 4.93%              | 5.07%             | 3.59%              | 4.54%                   | 2.58%            | 2.52%            | 4.70%                           |
| Mar 2023        | 3.69%                | 0.55%                         | 4.24%                      | 0.67%               | 4.91%                    | 8.11%              | 5.17%             | 3.88%              | 4.76%                   | 0.00%            | 2.10%            | 4.91%                           |
| Feb 2023        | 3.11%                | 0.50%                         | 3.62%                      | 0.54%               | 4.15%                    | 6.01%              | 4.52%             | 3.45%              | 3.95%                   | 0.00%            | 0.46%            | 4.15%                           |
| Jan 2023        | 3.98%                | 0.54%                         | 4.52%                      | 0.77%               | 5.29%                    | 7.40%              | 5.11%             | 6.96%              | 5.50%                   | 0.10%            | 1.48%            | 5.29%                           |
| 2023            | 3.70%                | 0.53%                         | 4.22%                      | 0.77%               | 4.99%                    | 5.74%              | 5.22%             | 4.76%              | 5.15%                   | 0.94%            | 1.10%            | 4.99%                           |
| Dec 2022        | 4.80%                | 0.80%                         | 5.61%                      | 1.25%               | 6.86%                    | 7.54%              | 7.53%             | 8.87%              | 5.97%                   | 1.11%            | 1.04%            | 6.86%                           |
| Nov 2022        | 3.85%                | 0.60%                         | 4.46%                      | 0.96%               | 5.42%                    | 4.80%              | 6.02%             | 5.50%              | 4.82%                   | 0.12%            | 3.04%            | 5.42%                           |
| Oct 2022        | 4.19%                | 0.71%                         | 4.91%                      | 1.22%               | 6.13%                    | 6.18%              | 6.03%             | 6.85%              | 6.47%                   | 0.74%            | 3.40%            | 6.13%                           |
| Sep 2022        | 4.21%                | 0.65%                         | 4.85%                      | 1.09%               | 5.94%                    | 3.35%              | 5.98%             | 6.90%              | 6.37%                   | 0.00%            | 2.22%            | 5.94%                           |
| Aug 2022        | 4.32%                | 0.68%                         | 5.00%                      | 0.98%               | 5.98%                    | 3.47%              | 5.98%             | 5.12%              | 6.91%                   | 0.00%            | 1.58%            | 5.98%                           |
| Jul 2022        | 4.20%                | 0.53%                         | 4.73%                      | 2.01%               | 6.74%                    | 5.75%              | 7.19%             | 4.63%              | 6.88%                   | 1.13%            | 2.84%            | 6.74%                           |
| Jun 2022        | 3.99%                | 0.62%                         | 4.61%                      | 2.25%               | 6.86%                    | 5.52%              | 7.07%             | 7.17%              | 7.09%                   | 0.00%            | 1.92%            | 6.86%                           |
| May 2022        | 3.89%                | 0.66%                         | 4.55%                      | 1.22%               | 5.77%                    | 3.16%              | 5.75%             | 7.63%              | 6.00%                   | 0.00%            | 2.41%            | 5.77%                           |
| Apr 2022        | 4.30%                | 0.58%                         | 4.88%                      | 2.01%               | 6.89%                    | 5.03%              | 6.80%             | 7.61%              | 7.41%                   | 1.07%            | 2.73%            | 6.89%                           |
| Mar 2022        | 4.23%                | 0.64%                         | 4.87%                      | 4.13%               | 8.99%                    | 9.31%              | 8.56%             | 10.16%             | 10.13%                  | 0.00%            | 2.16%            | 8.99%                           |
| Feb 2022        | 3.87%                | 0.58%                         | 4.45%                      | 3.64%               | 8.09%                    | 7.51%              | 8.04%             | 8.64%              | 8.72%                   | 1.11%            | 0.72%            | 8.09%                           |
| Jan 2022        | 3.90%                | 0.47%                         | 4.38%                      | 5.31%               | 9.68%                    | 8.31%              | 9.08%             | 10.51%             | 11.27%                  | 0.00%            | 0.95%            | 9.68%                           |
| 2022            | 4.14%                | 0.63%                         | 4.77%                      | 2.17%               | 6.94%                    | 5.82%              | 6.99%             | 7.50%              | 7.35%                   | 0.44%            | 2.10%            | 6.94%                           |
| Dec 2021        | 3.97%                | 0.74%                         | 4.70%                      | 3.15%               | 7.85%                    | 9.66%              | 7.79%             | 7.42%              | 8.57%                   | 0.00%            | 0.00%            | 7.85%                           |
| Nov 2021        | 4.65%                | 0.94%                         | 5.59%                      | 2.51%               | 8.10%                    | 7.28%              | 8.25%             | 6.84%              | 8.85%                   | 0.00%            | 0.70%            | 8.10%                           |
| Oct 2021        | 4.42%                | 0.87%                         | 5.29%                      | 1.64%               | 6.94%                    | 7.64%              | 6.85%             | 6.62%              | 7.53%                   | 3.16%            | 0.76%            | 6.94%                           |
| Sep 2021        | 3.96%                | 0.65%                         | 4.61%                      | 0.97%               | 5.58%                    | 7.09%              | 5.82%             | 6.04%              | 5.33%                   | 3.93%            | 0.60%            | 5.58%                           |
| Aug 2021        | 4.28%                | 0.54%                         | 4.82%                      | 1.00%               | 5.83%                    | 8.05%              | 5.16%             | 6.01%              | 6.99%                   | 4.29%            | 3.20%            | 5.83%                           |
| Jul 2021        | 4.09%                | 0.52%                         | 4.61%                      | 0.52%               | 5.13%                    | 7.59%              | 5.22%             | 5.19%              | 4.95%                   | 0.78%            | 4.23%            | 5.13%                           |
| Jun 2021        | 3.76%                | 0.42%                         | 4.18%                      | 0.41%               | 4.58%                    | 6.52%              | 4.33%             | 5.65%              | 4.86%                   | 0.00%            | 2.05%            | 4.58%                           |
| May 2021        | 3.18%                | 0.42 %                        | 3.52%                      | 0.68%               | 4.20%                    | 4.98%              | 4.02%             | 3.93%              | 4.47%                   | 7.05%            | 2.23%            | 4.20%                           |
| Apr 2021        | 2.98%                | 0.38%                         | 3.37%                      | 0.08%               | 4.30%                    | 3.63%              | 4.02%             | 5.72%              | 4.47%                   | 5.15%            | 3.31%            | 4.20%                           |
| Mar 2021        | 2.72%                | 0.38%                         | 3.01%                      | 1.10%               | 4.12%                    | 3.46%              | 3.92%             | 4.52%              | 4.44%                   | 5.61%            | 1.97%            | 4.30 %                          |
| IVIGI ZUZ I     | 2.72%                | 0.29%                         | 3.12%                      | 1.10%               | 4.12%                    | 2.98%              | 4.35%             | 6.12%              | 4.45%                   | 10.61%           | 0.41%            | 4.12%                           |

| Year / Month | Certified<br>absence | Self-<br>certified<br>absence | Non<br>Covid-19<br>absence | Covid-19<br>absence | Total<br>absence<br>rate | Section 38<br>Hospitals | Children's<br>Health<br>Ireland |
|--------------|----------------------|-------------------------------|----------------------------|---------------------|--------------------------|-------------------------|---------------------------------|
| Oct 2024     | 4.32%                | 0.55%                         | 4.88%                      | 0.65%               | 5.53%                    | 5.53%                   | 5.53%                           |
| Sep 2024     | 4.52%                | 0.57%                         | 5.09%                      | 0.78%               | 5.87%                    | 5.87%                   | 5.87%                           |
| Aug 2024     | 4.21%                | 0.51%                         | 4.72%                      | 0.72%               | 5.44%                    | 5.44%                   | 5.44%                           |
| Jul 2024     | 3.72%                | 0.49%                         | 4.20%                      | 1.23%               | 5.44%                    | 5.44%                   | 5.44%                           |
| Jun 2024     | 3.99%                | 0.54%                         | 4.53%                      | 0.91%               | 5.44%                    | 5.44%                   | 5.44%                           |
| May 2024     | 4.03%                | 0.62%                         | 4.64%                      | 0.62%               | 5.26%                    | 5.26%                   | 5.26%                           |
| Apr 2024     | 3.85%                | 0.55%                         | 4.40%                      | 0.50%               | 4.90%                    | 4.90%                   | 4.90%                           |
| Mar 2024     | 4.06%                | 0.64%                         | 4.70%                      | 0.61%               | 5.31%                    | 5.31%                   | 5.31%                           |
| Feb 2024     | 4.20%                | 0.59%                         | 4.78%                      | 0.65%               | 5.44%                    | 5.44%                   | 5.44%                           |
| Jan 2024     | 4.62%                | 0.61%                         | 5.23%                      | 1.25%               | 6.47%                    | 6.47%                   | 6.47%                           |
| 2024         | 4.15%                | 0.57%                         | 4.72%                      | 0.80%               | 5.52%                    | 5.52%                   | 5.52%                           |
| Dec 2023     | 4.74%                | 0.75%                         | 5.50%                      | 0.92%               | 6.42%                    | 6.42%                   | 6.42%                           |
| Nov 2023     | 4.05%                | 0.66%                         | 4.71%                      | 0.72%               | 5.43%                    | 5.43%                   | 5.43%                           |
| Oct 2023     | 3.67%                | 0.58%                         | 4.25%                      | 0.81%               | 5.05%                    | 5.05%                   | 5.05%                           |
| Sep 2023     | 3.47%                | 0.53%                         | 3.99%                      | 0.94%               | 4.93%                    | 4.93%                   | 4.93%                           |
| Aug 2023     | 3.52%                | 0.50%                         | 4.02%                      | 0.87%               | 4.88%                    | 4.88%                   | 4.88%                           |
| Jul 2023     | 3.84%                | 0.50%                         | 4.35%                      | 0.66%               | 5.01%                    | 5.01%                   | 5.01%                           |
| Jun 2023     | 3.35%                | 0.39%                         | 3.74%                      | 0.78%               | 4.52%                    | 4.52%                   | 4.52%                           |
| May 2023     | 3.24%                | 0.38%                         | 3.62%                      | 0.88%               | 4.50%                    | 4.50%                   | 4.50%                           |
| Apr 2023     | 3.62%                | 0.44%                         | 4.06%                      | 0.64%               | 4.70%                    | 4.70%                   | 4.70%                           |
| Mar 2023     | 3.69%                | 0.55%                         | 4.24%                      | 0.67%               | 4.91%                    | 4.91%                   | 4.91%                           |
| Feb 2023     | 3.11%                | 0.50%                         | 3.62%                      | 0.54%               | 4.15%                    | 4.15%                   | 4.15%                           |
| Jan 2023     | 3.98%                | 0.54%                         | 4.52%                      | 0.77%               | 5.29%                    | 5.29%                   | 5.29%                           |
| 2023         | 3.70%                | 0.53%                         | 4.22%                      | 0.77%               | 4.99%                    | 4.99%                   | 4.99%                           |
| Dec 2022     | 4.80%                | 0.80%                         | 5.61%                      | 1.25%               | 6.86%                    | 6.86%                   | 6.86%                           |
| Nov 2022     | 3.85%                | 0.60%                         | 4.46%                      | 0.96%               | 5.42%                    | 5.42%                   | 5.42%                           |
| Oct 2022     | 4.19%                | 0.71%                         | 4.91%                      | 1.22%               | 6.13%                    | 6.13%                   | 6.13%                           |
| Sep 2022     | 4.21%                | 0.65%                         | 4.85%                      | 1.09%               | 5.94%                    | 5.94%                   | 5.94%                           |
| Aug 2022     | 4.32%                | 0.68%                         | 5.00%                      | 0.98%               | 5.98%                    | 5.98%                   | 5.98%                           |
| Jul 2022     | 4.20%                | 0.53%                         | 4.73%                      | 2.01%               | 6.74%                    | 6.74%                   | 6.74%                           |