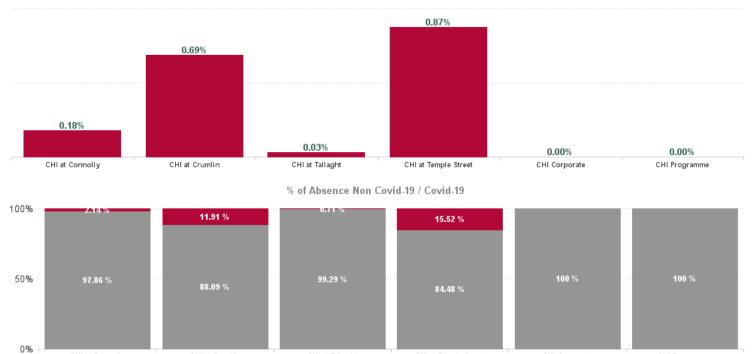

| Health Service Absence Rate -<br>by Care Group: Oct 2024 | Certified<br>absence | Self- certified absence | Non Covid-19<br>absence | Covid-19<br>absence | Total<br>absence rate | % Non<br>Covid-19<br>absence | % Covid-19<br>absence |
|----------------------------------------------------------|----------------------|-------------------------|-------------------------|---------------------|-----------------------|------------------------------|-----------------------|
| Children's Health Ireland                                | 4.32%                | 0.55%                   | 4.88%                   | 0.65%               | 5.53%                 | 88.24%                       | 11.76%                |
| CHI at Connolly                                          | 7.72%                | 0.34%                   | 8.05%                   | 0.18%               | 8.23%                 | 97.86%                       | 2.14%                 |
| CHI at Crumlin                                           | 4.42%                | 0.65%                   | 5.07%                   | 0.69%               | 5.76%                 | 88.09%                       | 11.91%                |
| CHI at Tallaght                                          | 3.72%                | 0.51%                   | 4.23%                   | 0.03%               | 4.26%                 | 99.29%                       | 0.71%                 |
| CHI at Temple Street                                     | 4.27%                | 0.48%                   | 4.76%                   | 0.87%               | 5.63%                 | 84.48%                       | 15.52%                |
| CHI Corporate                                            | 3.79%                | 0.19%                   | 3.98%                   | 0.00%               | 3.98%                 | 100.00%                      | 0.00%                 |
| CHI Programme                                            | 2.01%                | 0.12%                   | 2.13%                   | 0.00%               | 2.13%                 | 100.00%                      | 0.00%                 |