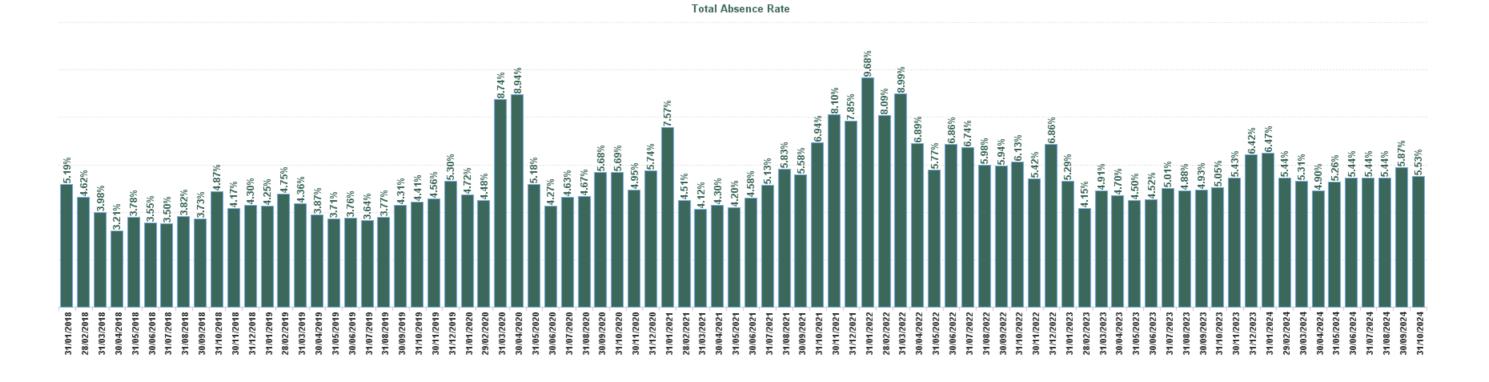

| Year /<br>Month | Certified<br>absence | Self-<br>certified<br>absence | Non<br>Covid-19<br>absence | Covid-19<br>absence | Total<br>absence<br>rate | Medical &<br>Dental | Nursing &<br>Midwifery | Health &<br>Social Care<br>Professionals | Management &<br>Administrative | General<br>Support | Patient &<br>Client Care |
|-----------------|----------------------|-------------------------------|----------------------------|---------------------|--------------------------|---------------------|------------------------|------------------------------------------|--------------------------------|--------------------|--------------------------|
| Oct 2024        | 4.32%                | 0.55%                         | 4.88%                      | 0.65%               | 5.53%                    | 1.36%               | 6.31%                  | 6.79%                                    | 4.83%                          | 8.94%              | 9.18%                    |
| Sep 2024        | 4.52%                | 0.57%                         | 5.09%                      | 0.78%               | 5.87%                    | 1.94%               | 6.10%                  | 7.33%                                    | 5.53%                          | 9.78%              | 10.15%                   |
| Aug 2024        | 4.21%                | 0.51%                         | 4.72%                      | 0.72%               | 5.44%                    | 1.65%               | 6.01%                  | 6.41%                                    | 5.11%                          | 9.04%              | 8.73%                    |
| Jul 2024        | 3.72%                | 0.49%                         | 4.20%                      | 1.23%               | 5.44%                    | 1.32%               | 6.20%                  | 6.87%                                    | 5.23%                          | 8.31%              | 7.47%                    |
| Jun 2024        | 3.99%                | 0.54%                         | 4.53%                      | 0.91%               | 5.44%                    | 1.63%               | 5.83%                  | 5.59%                                    | 5.78%                          | 9.27%              | 8.18%                    |
| May 2024        | 4.03%                | 0.62%                         | 4.64%                      | 0.62%               | 5.26%                    | 1.46%               | 5.93%                  | 5.30%                                    | 5.42%                          | 8.13%              | 8.47%                    |
| Apr 2024        | 3.85%                | 0.55%                         | 4.40%                      | 0.50%               | 4.90%                    | 1.29%               | 5.28%                  | 5.60%                                    | 5.36%                          | 7.46%              | 6.93%                    |
| Mar 2024        | 4.06%                | 0.64%                         | 4.70%                      | 0.61%               | 5.31%                    | 1.52%               | 5.83%                  | 5.74%                                    | 6.08%                          | 8.33%              | 5.89%                    |
| Feb 2024        | 4.20%                | 0.59%                         | 4.78%                      | 0.65%               | 5.44%                    | 1.47%               | 5.95%                  | 4.34%                                    | 7.13%                          | 8.16%              | 7.43%                    |
| Jan 2024        | 4.62%                | 0.61%                         | 5.23%                      | 1.25%               | 6.47%                    | 1.60%               | 6.98%                  | 6.30%                                    | 7.70%                          | 8.63%              | 10.90%                   |
| 2024            | 4.15%                | 0.57%                         | 4.72%                      | 0.80%               | 5.52%                    | 1.52%               | 6.06%                  | 6.04%                                    | 5.82%                          | 8.60%              | 8.36%                    |
| Dec 2023        | 4.74%                | 0.75%                         | 5.50%                      | 0.92%               | 6.42%                    | 1.29%               | 7.22%                  | 6.46%                                    | 7.58%                          | 7.27%              | 9.39%                    |
| Nov 2023        | 4.05%                | 0.66%                         | 4.71%                      | 0.72%               | 5.43%                    | 1.17%               | 6.14%                  | 5.71%                                    | 5.93%                          | 7.40%              | 7.89%                    |
| Oct 2023        | 3.67%                | 0.58%                         | 4.25%                      | 0.81%               | 5.05%                    | 1.55%               | 5.44%                  | 4.99%                                    | 5.82%                          | 7.06%              | 7.43%                    |
| Sep 2023        | 3.47%                | 0.53%                         | 3.99%                      | 0.94%               | 4.93%                    | 1.66%               | 6.13%                  | 3.83%                                    | 4.80%                          | 7.17%              | 7.98%                    |
| Aug 2023        | 3.52%                | 0.50%                         | 4.02%                      | 0.87%               | 4.88%                    | 1.52%               | 5.89%                  | 4.67%                                    | 4.17%                          | 7.84%              | 8.65%                    |
| Jul 2023        | 3.84%                | 0.50%                         | 4.35%                      | 0.66%               | 5.01%                    | 1.55%               | 6.49%                  | 4.92%                                    | 3.84%                          | 7.29%              | 8.21%                    |
| Jun 2023        | 3.35%                | 0.39%                         | 3.74%                      | 0.78%               | 4.52%                    | 1.77%               | 5.45%                  | 4.67%                                    | 3.68%                          | 6.24%              | 7.15%                    |
| May 2023        | 3.24%                | 0.38%                         | 3.62%                      | 0.88%               | 4.50%                    | 1.48%               | 5.56%                  | 4.24%                                    | 4.49%                          | 5.93%              | 5.38%                    |
| Apr 2023        | 3.62%                | 0.44%                         | 4.06%                      | 0.64%               | 4.70%                    | 0.64%               | 6.45%                  | 3.93%                                    | 4.76%                          | 4.99%              | 5.90%                    |
| Mar 2023        | 3.69%                | 0.55%                         | 4.24%                      | 0.67%               | 4.91%                    | 1.25%               | 6.11%                  | 4.22%                                    | 5.04%                          | 6.59%              | 7.32%                    |
| Feb 2023        | 3.11%                | 0.50%                         | 3.62%                      | 0.54%               | 4.15%                    | 1.38%               | 5.37%                  | 3.67%                                    | 3.24%                          | 5.74%              | 7.16%                    |
| Jan 2023        | 3.98%                | 0.54%                         | 4.52%                      | 0.77%               | 5.29%                    | 1.01%               | 7.07%                  | 5.00%                                    | 4.25%                          | 6.49%              | 9.30%                    |
| 2023            | 3.70%                | 0.53%                         | 4.22%                      | 0.77%               | 4.99%                    | 1.36%               | 6.11%                  | 4.70%                                    | 4.81%                          | 6.68%              | 7.66%                    |
| Dec 2022        | 4.80%                | 0.80%                         | 5.61%                      | 1.25%               | 6.86%                    | 1.93%               | 8.98%                  | 6.14%                                    | 5.81%                          | 8.44%              | 10.24%                   |
| Nov 2022        | 3.85%                | 0.60%                         | 4.46%                      | 0.96%               | 5.42%                    | 2.11%               | 6.76%                  | 5.21%                                    | 4.76%                          | 7.09%              | 7.42%                    |
| Oct 2022        | 4.19%                | 0.71%                         | 4.91%                      | 1.22%               | 6.13%                    | 1.94%               | 7.25%                  | 6.37%                                    | 6.24%                          | 7.33%              | 8.69%                    |
| Sep 2022        | 4.21%                | 0.65%                         | 4.85%                      | 1.09%               | 5.94%                    | 1.94%               | 6.88%                  | 4.89%                                    | 6.05%                          | 11.26%             | 9.13%                    |
| Aug 2022        | 4.32%                | 0.68%                         | 5.00%                      | 0.98%               | 5.98%                    | 1.56%               | 7.07%                  | 6.03%                                    | 5.47%                          | 10.54%             | 9.49%                    |
| Jul 2022        | 4.20%                | 0.53%                         | 4.73%                      | 2.01%               | 6.74%                    | 1.59%               | 9.14%                  | 5.74%                                    | 5.71%                          | 7.78%              | 10.82%                   |
| Jun 2022        | 3.99%                | 0.62%                         | 4.61%                      | 2.25%               | 6.86%                    | 1.05%               | 9.61%                  | 6.42%                                    | 5.43%                          | 7.51%              | 10.74%                   |
| May 2022        | 3.89%                | 0.66%                         | 4.55%                      | 1.22%               | 5.77%                    | 1.41%               | 6.93%                  | 5.27%                                    | 5.92%                          | 8.47%              | 8.60%                    |
| Apr 2022        | 4.30%                | 0.58%                         | 4.88%                      | 2.01%               | 6.89%                    | 1.10%               | 8.70%                  | 5.94%                                    | 6.97%                          | 9.58%              | 12.04%                   |
| Mar 2022        | 4.23%                | 0.64%                         | 4.87%                      | 4.13%               | 8.99%                    | 1.50%               | 11.57%                 | 9.05%                                    | 8.61%                          | 10.33%             | 13.82%                   |
| Feb 2022        | 3.87%                | 0.58%                         | 4.45%                      | 3.64%               | 8.09%                    | 1.67%               | 10.83%                 | 7.33%                                    | 6.48%                          | 11.56%             | 13.99%                   |
| Jan 2022        | 3.90%                | 0.47%                         | 4.38%                      | 5.31%               | 9.68%                    | 2.65%               | 12.24%                 | 8.41%                                    | 8.75%                          | 13.43%             | 15.91%                   |
| 2022            | 4.14%                | 0.63%                         | 4.77%                      | 2.17%               | 6.94%                    | 1.70%               | 8.82%                  | 6.42%                                    | 6.35%                          | 9.40%              | 10.89%                   |
| Dec 2021        | 3.97%                | 0.74%                         | 4.70%                      | 3.15%               | 7.85%                    | 2.03%               | 10.30%                 | 7.33%                                    | 6.65%                          | 9.91%              | 11.41%                   |
| Nov 2021        | 4.65%                | 0.94%                         | 5.59%                      | 2.51%               | 8.10%                    | 2.53%               | 10.10%                 | 7.19%                                    | 8.32%                          | 8.38%              | 12.15%                   |
| Oct 2021        | 4.42%                | 0.87%                         | 5.29%                      | 1.64%               | 6.94%                    | 1.92%               | 7.95%                  | 5.54%                                    | 7.17%                          | 12.25%             | 12.26%                   |
| Sep 2021        | 3.96%                | 0.65%                         | 4.61%                      | 0.97%               | 5.58%                    | 1.58%               | 7.22%                  | 4.38%                                    | 4.82%                          | 9.64%              | 8.73%                    |
| Aug 2021        | 4.28%                | 0.54%                         | 4.82%                      | 1.00%               | 5.83%                    | 2.36%               | 6.32%                  | 4.84%                                    | 6.05%                          | 9.46%              | 10.53%                   |
| Jul 2021        | 4.09%                | 0.52%                         | 4.61%                      | 0.52%               | 5.13%                    | 2.05%               | 6.35%                  | 4.06%                                    | 5.34%                          | 7.04%              | 5.27%                    |
| Jun 2021        | 3.76%                | 0.42%                         | 4.18%                      | 0.41%               | 4.58%                    | 1.41%               | 5.65%                  | 3.38%                                    | 5.04%                          | 5.41%              | 6.45%                    |
| May 2021        | 3.18%                | 0.42 %                        | 3.52%                      | 0.41%               | 4.20%                    | 2.13%               | 5.39%                  | 3.04%                                    | 3.88%                          | 5.89%              | 4.39%                    |
| Apr 2021        | 2.98%                | 0.38%                         | 3.37%                      | 0.94%               | 4.30%                    | 2.71%               | 5.65%                  | 2.99%                                    | 2.76%                          | 7.04%              | 6.48%                    |
| Mar 2021        | 2.72%                | 0.38%                         | 3.01%                      | 1.10%               | 4.12%                    | 2.71%               | 4.87%                  | 2.40%                                    | 4.70%                          | 6.86%              |                          |
| IVIAI ZUZ I     | 2.1270               | 0.29%                         | 3.01%                      | 1.10%               | 4.1270                   | 2.2370              | 4.0170                 | 2.40%                                    | 4.7070                         | 0.00%              | 4.54%                    |

| Year /<br>Month | Certified<br>absence | Self-<br>certified<br>absence | Non<br>Covid-19<br>absence | Covid-19<br>absence | Total<br>absence<br>rate | CHI at<br>Connolly | CHI at<br>Crumlin | CHI at<br>Tallaght | CHI at Temple<br>Street | CHI<br>Corporate | CHI<br>Programme | Children's<br>Health<br>Ireland |
|-----------------|----------------------|-------------------------------|----------------------------|---------------------|--------------------------|--------------------|-------------------|--------------------|-------------------------|------------------|------------------|---------------------------------|
| Oct 2024        | 4.32%                | 0.55%                         | 4.88%                      | 0.65%               | 5.53%                    | 8.23%              | 5.76%             | 4.26%              | 5.63%                   | 3.98%            | 2.13%            | 5.53%                           |
| Sep 2024        | 4.52%                | 0.57%                         | 5.09%                      | 0.78%               | 5.87%                    | 9.34%              | 6.11%             | 3.93%              | 6.32%                   | 3.65%            | 0.61%            | 5.87%                           |
| Aug 2024        | 4.21%                | 0.51%                         | 4.72%                      | 0.72%               | 5.44%                    | 9.09%              | 5.87%             | 2.68%              | 5.63%                   | 3.54%            | 1.11%            | 5.44%                           |
| Jul 2024        | 3.72%                | 0.49%                         | 4.20%                      | 1.23%               | 5.44%                    | 8.31%              | 5.36%             | 3.91%              | 6.35%                   | 0.66%            | 1.33%            | 5.44%                           |
| Jun 2024        | 3.99%                | 0.54%                         | 4.53%                      | 0.91%               | 5.44%                    | 7.59%              | 5.34%             | 5.08%              | 6.13%                   | 0.26%            | 1.75%            | 5.44%                           |
| May 2024        | 4.03%                | 0.62%                         | 4.64%                      | 0.62%               | 5.26%                    | 6.78%              | 5.14%             | 5.31%              | 6.24%                   | 1.14%            | 2.49%            | 5.26%                           |
| Apr 2024        | 3.85%                | 0.55%                         | 4.40%                      | 0.50%               | 4.90%                    | 5.25%              | 4.92%             | 3.97%              | 5.62%                   | 0.43%            | 1.70%            | 4.90%                           |
| Mar 2024        | 4.06%                | 0.64%                         | 4.70%                      | 0.61%               | 5.31%                    | 6.87%              | 5.62%             | 4.16%              | 5.51%                   | 0.32%            | 2.22%            | 5.31%                           |
| Feb 2024        | 4.20%                | 0.59%                         | 4.78%                      | 0.65%               | 5.44%                    | 6.11%              | 5.82%             | 3.99%              | 5.50%                   | 3.12%            | 2.58%            | 5.44%                           |
| Jan 2024        | 4.62%                | 0.61%                         | 5.23%                      | 1.25%               | 6.47%                    | 8.62%              | 7.43%             | 4.13%              | 5.78%                   | 1.72%            | 3.06%            | 6.47%                           |
| 2024            | 4.15%                | 0.57%                         | 4.72%                      | 0.80%               | 5.52%                    | 7.63%              | 5.75%             | 4.14%              | 5.87%                   | 1.78%            | 1.91%            | 5.52%                           |
| Dec 2023        | 4.74%                | 0.75%                         | 5.50%                      | 0.92%               | 6.42%                    | 8.62%              | 6.94%             | 4.89%              | 6.25%                   | 2.94%            | 2.84%            | 6.42%                           |
| Nov 2023        | 4.05%                | 0.66%                         | 4.71%                      | 0.72%               | 5.43%                    | 4.66%              | 5.70%             | 4.73%              | 5.80%                   | 0.00%            | 2.39%            | 5.43%                           |
| Oct 2023        | 3.67%                | 0.58%                         | 4.25%                      | 0.81%               | 5.05%                    | 6.18%              | 5.30%             | 6.25%              | 5.04%                   | 0.34%            | 0.60%            | 5.05%                           |
| Sep 2023        | 3.47%                | 0.53%                         | 3.99%                      | 0.94%               | 4.93%                    | 3.60%              | 4.92%             | 6.53%              | 5.60%                   | 0.12%            | 0.00%            | 4.93%                           |
| Aug 2023        | 3.52%                | 0.50%                         | 4.02%                      | 0.87%               | 4.88%                    | 4.09%              | 5.43%             | 4.46%              | 4.95%                   | 0.25%            | 0.10%            | 4.88%                           |
| Jul 2023        | 3.84%                | 0.50%                         | 4.35%                      | 0.66%               | 5.01%                    | 6.05%              | 5.09%             | 3.89%              | 5.75%                   | 2.32%            | 0.06%            | 5.01%                           |
| Jun 2023        | 3.35%                | 0.39%                         | 3.74%                      | 0.78%               | 4.52%                    | 4.94%              | 4.77%             | 3.41%              | 4.95%                   | 0.42%            | 0.00%            | 4.52%                           |
| May 2023        | 3.24%                | 0.38%                         | 3.62%                      | 0.88%               | 4.50%                    | 4.32%              | 4.62%             | 4.71%              | 4.59%                   | 2.26%            | 1.60%            | 4.50%                           |
| Apr 2023        | 3.62%                | 0.44%                         | 4.06%                      | 0.64%               | 4.70%                    | 4.93%              | 5.07%             | 3.59%              | 4.54%                   | 2.58%            | 2.52%            | 4.70%                           |
| Mar 2023        | 3.69%                | 0.55%                         | 4.24%                      | 0.67%               | 4.91%                    | 8.11%              | 5.17%             | 3.88%              | 4.76%                   | 0.00%            | 2.10%            | 4.91%                           |
| Feb 2023        | 3.11%                | 0.50%                         | 3.62%                      | 0.54%               | 4.15%                    | 6.01%              | 4.52%             | 3.45%              | 3.95%                   | 0.00%            | 0.46%            | 4.15%                           |
| Jan 2023        | 3.98%                | 0.54%                         | 4.52%                      | 0.77%               | 5.29%                    | 7.40%              | 5.11%             | 6.96%              | 5.50%                   | 0.10%            | 1.48%            | 5.29%                           |
| 2023            | 3.70%                | 0.53%                         | 4.22%                      | 0.77%               | 4.99%                    | 5.74%              | 5.22%             | 4.76%              | 5.15%                   | 0.94%            | 1.10%            | 4.99%                           |
| Dec 2022        | 4.80%                | 0.80%                         | 5.61%                      | 1.25%               | 6.86%                    | 7.54%              | 7.53%             | 8.87%              | 5.97%                   | 1.11%            | 1.04%            | 6.86%                           |
| Nov 2022        | 3.85%                | 0.60%                         | 4.46%                      | 0.96%               | 5.42%                    | 4.80%              | 6.02%             | 5.50%              | 4.82%                   | 0.12%            | 3.04%            | 5.42%                           |
| Oct 2022        | 4.19%                | 0.71%                         | 4.91%                      | 1.22%               | 6.13%                    | 6.18%              | 6.03%             | 6.85%              | 6.47%                   | 0.74%            | 3.40%            | 6.13%                           |
| Sep 2022        | 4.21%                | 0.65%                         | 4.85%                      | 1.09%               | 5.94%                    | 3.35%              | 5.98%             | 6.90%              | 6.37%                   | 0.00%            | 2.22%            | 5.94%                           |
| Aug 2022        | 4.32%                | 0.68%                         | 5.00%                      | 0.98%               | 5.98%                    | 3.47%              | 5.98%             | 5.12%              | 6.91%                   | 0.00%            | 1.58%            | 5.98%                           |
| Jul 2022        | 4.20%                | 0.53%                         | 4.73%                      | 2.01%               | 6.74%                    | 5.75%              | 7.19%             | 4.63%              | 6.88%                   | 1.13%            | 2.84%            | 6.74%                           |
| Jun 2022        | 3.99%                | 0.62%                         | 4.61%                      | 2.25%               | 6.86%                    | 5.52%              | 7.07%             | 7.17%              | 7.09%                   | 0.00%            | 1.92%            | 6.86%                           |
| May 2022        | 3.89%                | 0.66%                         | 4.55%                      | 1.22%               | 5.77%                    | 3.16%              | 5.75%             | 7.63%              | 6.00%                   | 0.00%            | 2.41%            | 5.77%                           |
| Apr 2022        | 4.30%                | 0.58%                         | 4.88%                      | 2.01%               | 6.89%                    | 5.03%              | 6.80%             | 7.61%              | 7.41%                   | 1.07%            | 2.73%            | 6.89%                           |
| Mar 2022        | 4.23%                | 0.64%                         | 4.87%                      | 4.13%               | 8.99%                    | 9.31%              | 8.56%             | 10.16%             | 10.13%                  | 0.00%            | 2.16%            | 8.99%                           |
| Feb 2022        | 3.87%                | 0.58%                         | 4.45%                      | 3.64%               | 8.09%                    | 7.51%              | 8.04%             | 8.64%              | 8.72%                   | 1.11%            | 0.72%            | 8.09%                           |
| Jan 2022        | 3.90%                | 0.47%                         | 4.38%                      | 5.31%               | 9.68%                    | 8.31%              | 9.08%             | 10.51%             | 11.27%                  | 0.00%            | 0.95%            | 9.68%                           |
| 2022            | 4.14%                | 0.63%                         | 4.77%                      | 2.17%               | 6.94%                    | 5.82%              | 6.99%             | 7.50%              | 7.35%                   | 0.44%            | 2.10%            | 6.94%                           |
| Dec 2021        | 3.97%                | 0.74%                         | 4.70%                      | 3.15%               | 7.85%                    | 9.66%              | 7.79%             | 7.42%              | 8.57%                   | 0.00%            | 0.00%            | 7.85%                           |
| Nov 2021        | 4.65%                | 0.94%                         | 5.59%                      | 2.51%               | 8.10%                    | 7.28%              | 8.25%             | 6.84%              | 8.85%                   | 0.00%            | 0.70%            | 8.10%                           |
| Oct 2021        | 4.42%                | 0.87%                         | 5.29%                      | 1.64%               | 6.94%                    | 7.64%              | 6.85%             | 6.62%              | 7.53%                   | 3.16%            | 0.76%            | 6.94%                           |
| Sep 2021        | 3.96%                | 0.65%                         | 4.61%                      | 0.97%               | 5.58%                    | 7.09%              | 5.82%             | 6.04%              | 5.33%                   | 3.93%            | 0.60%            | 5.58%                           |
| Aug 2021        | 4.28%                | 0.54%                         | 4.82%                      | 1.00%               | 5.83%                    | 8.05%              | 5.16%             | 6.01%              | 6.99%                   | 4.29%            | 3.20%            | 5.83%                           |
| Jul 2021        | 4.09%                | 0.52%                         | 4.61%                      | 0.52%               | 5.13%                    | 7.59%              | 5.22%             | 5.19%              | 4.95%                   | 0.78%            | 4.23%            | 5.13%                           |
| Jun 2021        | 3.76%                | 0.42%                         | 4.18%                      | 0.41%               | 4.58%                    | 6.52%              | 4.33%             | 5.65%              | 4.86%                   | 0.00%            | 2.05%            | 4.58%                           |
| May 2021        | 3.18%                | 0.42 %                        | 3.52%                      | 0.68%               | 4.20%                    | 4.98%              | 4.02%             | 3.93%              | 4.47%                   | 7.05%            | 2.23%            | 4.20%                           |
| Apr 2021        | 2.98%                | 0.38%                         | 3.37%                      | 0.08%               | 4.30%                    | 3.63%              | 4.02%             | 5.72%              | 4.47%                   | 5.15%            | 3.31%            | 4.20%                           |
| Mar 2021        | 2.72%                | 0.38%                         | 3.01%                      | 1.10%               | 4.12%                    | 3.46%              | 3.92%             | 4.52%              | 4.44%                   | 5.61%            | 1.97%            | 4.30 %                          |
| IVIGI ZUZ I     | 2.72%                | 0.29%                         | 3.12%                      | 1.10%               | 4.12%                    | 2.98%              | 4.35%             | 6.12%              | 4.45%                   | 10.61%           | 0.41%            | 4.12%                           |

| Year / Month | Certified<br>absence | Self-<br>certified<br>absence | Non<br>Covid-19<br>absence | Covid-19<br>absence | Total<br>absence<br>rate | Section 38<br>Hospitals | Children's<br>Health<br>Ireland |
|--------------|----------------------|-------------------------------|----------------------------|---------------------|--------------------------|-------------------------|---------------------------------|
| Oct 2024     | 4.32%                | 0.55%                         | 4.88%                      | 0.65%               | 5.53%                    | 5.53%                   | 5.53%                           |
| Sep 2024     | 4.52%                | 0.57%                         | 5.09%                      | 0.78%               | 5.87%                    | 5.87%                   | 5.87%                           |
| Aug 2024     | 4.21%                | 0.51%                         | 4.72%                      | 0.72%               | 5.44%                    | 5.44%                   | 5.44%                           |
| Jul 2024     | 3.72%                | 0.49%                         | 4.20%                      | 1.23%               | 5.44%                    | 5.44%                   | 5.44%                           |
| Jun 2024     | 3.99%                | 0.54%                         | 4.53%                      | 0.91%               | 5.44%                    | 5.44%                   | 5.44%                           |
| May 2024     | 4.03%                | 0.62%                         | 4.64%                      | 0.62%               | 5.26%                    | 5.26%                   | 5.26%                           |
| Apr 2024     | 3.85%                | 0.55%                         | 4.40%                      | 0.50%               | 4.90%                    | 4.90%                   | 4.90%                           |
| Mar 2024     | 4.06%                | 0.64%                         | 4.70%                      | 0.61%               | 5.31%                    | 5.31%                   | 5.31%                           |
| Feb 2024     | 4.20%                | 0.59%                         | 4.78%                      | 0.65%               | 5.44%                    | 5.44%                   | 5.44%                           |
| Jan 2024     | 4.62%                | 0.61%                         | 5.23%                      | 1.25%               | 6.47%                    | 6.47%                   | 6.47%                           |
| 2024         | 4.15%                | 0.57%                         | 4.72%                      | 0.80%               | 5.52%                    | 5.52%                   | 5.52%                           |
| Dec 2023     | 4.74%                | 0.75%                         | 5.50%                      | 0.92%               | 6.42%                    | 6.42%                   | 6.42%                           |
| Nov 2023     | 4.05%                | 0.66%                         | 4.71%                      | 0.72%               | 5.43%                    | 5.43%                   | 5.43%                           |
| Oct 2023     | 3.67%                | 0.58%                         | 4.25%                      | 0.81%               | 5.05%                    | 5.05%                   | 5.05%                           |
| Sep 2023     | 3.47%                | 0.53%                         | 3.99%                      | 0.94%               | 4.93%                    | 4.93%                   | 4.93%                           |
| Aug 2023     | 3.52%                | 0.50%                         | 4.02%                      | 0.87%               | 4.88%                    | 4.88%                   | 4.88%                           |
| Jul 2023     | 3.84%                | 0.50%                         | 4.35%                      | 0.66%               | 5.01%                    | 5.01%                   | 5.01%                           |
| Jun 2023     | 3.35%                | 0.39%                         | 3.74%                      | 0.78%               | 4.52%                    | 4.52%                   | 4.52%                           |
| May 2023     | 3.24%                | 0.38%                         | 3.62%                      | 0.88%               | 4.50%                    | 4.50%                   | 4.50%                           |
| Apr 2023     | 3.62%                | 0.44%                         | 4.06%                      | 0.64%               | 4.70%                    | 4.70%                   | 4.70%                           |
| Mar 2023     | 3.69%                | 0.55%                         | 4.24%                      | 0.67%               | 4.91%                    | 4.91%                   | 4.91%                           |
| Feb 2023     | 3.11%                | 0.50%                         | 3.62%                      | 0.54%               | 4.15%                    | 4.15%                   | 4.15%                           |
| Jan 2023     | 3.98%                | 0.54%                         | 4.52%                      | 0.77%               | 5.29%                    | 5.29%                   | 5.29%                           |
| 2023         | 3.70%                | 0.53%                         | 4.22%                      | 0.77%               | 4.99%                    | 4.99%                   | 4.99%                           |
| Dec 2022     | 4.80%                | 0.80%                         | 5.61%                      | 1.25%               | 6.86%                    | 6.86%                   | 6.86%                           |
| Nov 2022     | 3.85%                | 0.60%                         | 4.46%                      | 0.96%               | 5.42%                    | 5.42%                   | 5.42%                           |
| Oct 2022     | 4.19%                | 0.71%                         | 4.91%                      | 1.22%               | 6.13%                    | 6.13%                   | 6.13%                           |
| Sep 2022     | 4.21%                | 0.65%                         | 4.85%                      | 1.09%               | 5.94%                    | 5.94%                   | 5.94%                           |
| Aug 2022     | 4.32%                | 0.68%                         | 5.00%                      | 0.98%               | 5.98%                    | 5.98%                   | 5.98%                           |
| Jul 2022     | 4.20%                | 0.53%                         | 4.73%                      | 2.01%               | 6.74%                    | 6.74%                   | 6.74%                           |