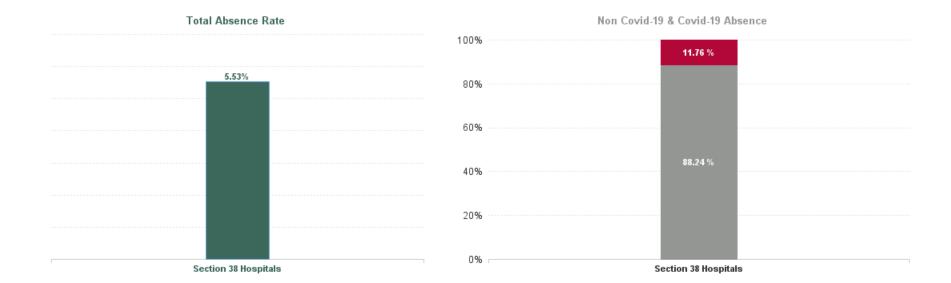

### Total Absence Rate

## October 2024

| Health Service Absence Rate -<br>by Staff Category: Oct 2024 | Certified<br>absence | Self- certified<br>absence | Non Covid-19<br>absence | Covid-19<br>absence | Total<br>absence rate | % Non<br>Covid-19<br>absence | % Covid-19<br>absence |
|--------------------------------------------------------------|----------------------|----------------------------|-------------------------|---------------------|-----------------------|------------------------------|-----------------------|
| Children's Health Ireland                                    | 4.32%                | 0.55%                      | 4.88%                   | 0.65%               | 5.53%                 | 88.24%                       | 11.76%                |
| Medical & Dental                                             | 0.94%                | 0.13%                      | 1.07%                   | 0.29%               | 1.36%                 | 78.65%                       | 21.35%                |
| Nursing & Midwifery                                          | 4.94%                | 0.90%                      | 5.83%                   | 0.47%               | 6.31%                 | 92.47%                       | 7.53%                 |
| Health & Social Care Professionals                           | 5.20%                | 0.29%                      | 5.48%                   | 1.31%               | 6.79%                 | 80.77%                       | 19.23%                |
| Management & Administrative                                  | 3.81%                | 0.33%                      | 4.15%                   | 0.68%               | 4.83%                 | 85.84%                       | 14.16%                |
| General Support                                              | 7.01%                | 0.90%                      | 7.91%                   | 1.03%               | 8.94%                 | 88.51%                       | 11.49%                |
| Patient & Client Care                                        | 7.81%                | 0.78%                      | 8.59%                   | 0.59%               | 9.18%                 | 93.59%                       | 6.41%                 |