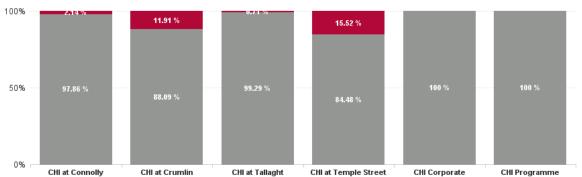

### Total COVID Absence Rate

CHI at Temple Street

CHI at Tallaght

CHI Programme

CHI Corporate

| Health Service Absence Rate -<br>by Care Group: Oct 2024 | Certified<br>absence | Self- certified absence | Non Covid-19<br>absence | Covid-19<br>absence | Total<br>absence rate | % Non<br>Covid-19<br>absence | % Covid-19<br>absence |
|----------------------------------------------------------|----------------------|-------------------------|-------------------------|---------------------|-----------------------|------------------------------|-----------------------|
| Children's Health Ireland                                | 4.32%                | 0.55%                   | 4.88%                   | 0.65%               | 5.53%                 | 88.24%                       | 11.76%                |
| CHI at Connolly                                          | 7.72%                | 0.34%                   | 8.05%                   | 0.18%               | 8.23%                 | 97.86%                       | 2.14%                 |
| CHI at Crumlin                                           | 4.42%                | 0.65%                   | 5.07%                   | 0.69%               | 5.76%                 | 88.09%                       | 11.91%                |
| CHI at Tallaght                                          | 3.72%                | 0.51%                   | 4.23%                   | 0.03%               | 4.26%                 | 99.29%                       | 0.71%                 |
| CHI at Temple Street                                     | 4.27%                | 0.48%                   | 4.76%                   | 0.87%               | 5.63%                 | 84.48%                       | 15.52%                |
| CHI Corporate                                            | 3.79%                | 0.19%                   | 3.98%                   | 0.00%               | 3.98%                 | 100.00%                      | 0.00%                 |
| CHI Programme                                            | 2.01%                | 0.12%                   | 2.13%                   | 0.00%               | 2.13%                 | 100.00%                      | 0.00%                 |