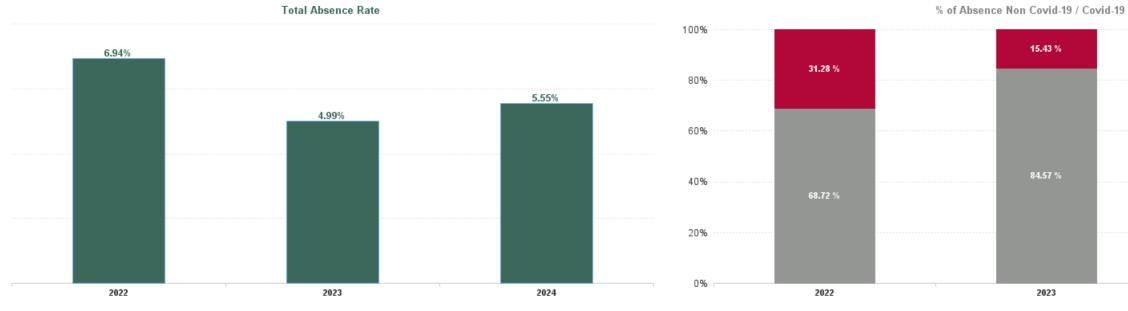

| Year /<br>Month | Certified<br>absence | Self-<br>certified<br>absence | Non<br>Covid-19<br>absence | Covid-19<br>absence | Total<br>absence<br>rate | Medical &<br>Dental | Nursing &<br>Midwifery | Health &<br>Social Care<br>Professionals | Management &<br>Administrative | General<br>Support | Patient &<br>Client Care |
|-----------------|----------------------|-------------------------------|----------------------------|---------------------|--------------------------|---------------------|------------------------|------------------------------------------|--------------------------------|--------------------|--------------------------|
| Nov 2024        | 4.59%                | 0.63%                         | 5.21%                      | 0.62%               | 5.83%                    | 2.03%               | 6.85%                  | 6.37%                                    | 5.06%                          | 9.06%              | 8.72%                    |
| Oct 2024        | 4.32%                | 0.55%                         | 4.88%                      | 0.65%               | 5.53%                    | 1.36%               | 6.31%                  | 6.79%                                    | 4.83%                          | 8.94%              | 9.18%                    |
| Sep 2024        | 4.52%                | 0.57%                         | 5.09%                      | 0.78%               | 5.87%                    | 1.94%               | 6.10%                  | 7.33%                                    | 5.53%                          | 9.78%              | 10.15%                   |
| Aug 2024        | 4.21%                | 0.51%                         | 4.72%                      | 0.72%               | 5.44%                    | 1.65%               | 6.01%                  | 6.41%                                    | 5.11%                          | 9.04%              | 8.73%                    |
| Jul 2024        | 3.72%                | 0.49%                         | 4.20%                      | 1.23%               | 5.44%                    | 1.32%               | 6.20%                  | 6.87%                                    | 5.23%                          | 8.31%              | 7.47%                    |
| Jun 2024        | 3.99%                | 0.54%                         | 4.53%                      | 0.91%               | 5.44%                    | 1.63%               | 5.83%                  | 5.59%                                    | 5.78%                          | 9.27%              | 8.18%                    |
| May 2024        | 4.03%                | 0.62%                         | 4.64%                      | 0.62%               | 5.26%                    | 1.46%               | 5.93%                  | 5.30%                                    | 5.42%                          | 8.13%              | 8.47%                    |
| Apr 2024        | 3.85%                | 0.55%                         | 4.40%                      | 0.50%               | 4.90%                    | 1.29%               | 5.28%                  | 5.60%                                    | 5.36%                          | 7.46%              | 6.93%                    |
| Mar 2024        | 4.06%                | 0.64%                         | 4.70%                      | 0.61%               | 5.31%                    | 1.52%               | 5.83%                  | 5.74%                                    | 6.08%                          | 8.33%              | 5.89%                    |
| Feb 2024        | 4.20%                | 0.59%                         | 4.78%                      | 0.65%               | 5.44%                    | 1.47%               | 5.95%                  | 4.34%                                    | 7.13%                          | 8.16%              | 7.43%                    |
| Jan 2024        | 4.62%                | 0.61%                         | 5.23%                      | 1.25%               | 6.47%                    | 1.60%               | 6.98%                  | 6.30%                                    | 7.70%                          | 8.63%              | 10.90%                   |
| 2024            | 4.20%                | 0.57%                         | 4.77%                      | 0.78%               | 5.55%                    | 1.57%               | 6.14%                  | 6.08%                                    | 5.75%                          | 8.64%              | 8.39%                    |
| Dec 2023        | 4.74%                | 0.75%                         | 5.50%                      | 0.92%               | 6.42%                    | 1.29%               | 7.22%                  | 6.46%                                    | 7.58%                          | 7.27%              | 9.39%                    |
| Nov 2023        | 4.05%                | 0.66%                         | 4.71%                      | 0.72%               | 5.43%                    | 1.17%               | 6.14%                  | 5.71%                                    | 5.93%                          | 7.40%              | 7.89%                    |
| Oct 2023        | 3.67%                | 0.58%                         | 4.25%                      | 0.81%               | 5.05%                    | 1.55%               | 5.44%                  | 4.99%                                    | 5.82%                          | 7.06%              | 7.43%                    |
| Sep 2023        | 3.47%                | 0.53%                         | 3.99%                      | 0.94%               | 4.93%                    | 1.66%               | 6.13%                  | 3.83%                                    | 4.80%                          | 7.17%              | 7.98%                    |
| Aug 2023        | 3.52%                | 0.50%                         | 4.02%                      | 0.87%               | 4.88%                    | 1.52%               | 5.89%                  | 4.67%                                    | 4.17%                          | 7.84%              | 8.65%                    |
| Jul 2023        | 3.84%                | 0.50%                         | 4.35%                      | 0.66%               | 5.01%                    | 1.55%               | 6.49%                  | 4.92%                                    | 3.84%                          | 7.29%              | 8.21%                    |
| Jun 2023        | 3.35%                | 0.39%                         | 3.74%                      | 0.78%               | 4.52%                    | 1.77%               | 5.45%                  | 4.67%                                    | 3.68%                          | 6.24%              | 7.15%                    |
| May 2023        | 3.24%                | 0.38%                         | 3.62%                      | 0.88%               | 4.50%                    | 1.48%               | 5.56%                  | 4.24%                                    | 4.49%                          | 5.93%              | 5.38%                    |
| Apr 2023        | 3.62%                | 0.44%                         | 4.06%                      | 0.64%               | 4.70%                    | 0.64%               | 6.45%                  | 3.93%                                    | 4.76%                          | 4.99%              | 5.90%                    |
| Mar 2023        | 3.69%                | 0.55%                         | 4.24%                      | 0.67%               | 4.91%                    | 1.25%               | 6.11%                  | 4.22%                                    | 5.04%                          | 6.59%              | 7.32%                    |
| Feb 2023        | 3.11%                | 0.50%                         | 3.62%                      | 0.54%               | 4.15%                    | 1.38%               | 5.37%                  | 3.67%                                    | 3.24%                          | 5.74%              | 7.16%                    |
| Jan 2023        | 3.98%                | 0.54%                         | 4.52%                      | 0.77%               | 5.29%                    | 1.01%               | 7.07%                  | 5.00%                                    | 4.25%                          | 6.49%              | 9.30%                    |
| 2023            | 3.70%                | 0.53%                         | 4.22%                      | 0.77%               | 4.99%                    | 1.36%               | 6.11%                  | 4.70%                                    | 4.81%                          | 6.68%              | 7.66%                    |
| Dec 2022        | 4.80%                | 0.80%                         | 5.61%                      | 1.25%               | 6.86%                    | 1.93%               | 8.98%                  | 6.14%                                    | 5.81%                          | 8.44%              | 10.24%                   |
| Nov 2022        | 3.85%                | 0.60%                         | 4.46%                      | 0.96%               | 5.42%                    | 2.11%               | 6.76%                  | 5.21%                                    | 4.76%                          | 7.09%              | 7.42%                    |
| Oct 2022        | 4.19%                | 0.71%                         | 4.91%                      | 1.22%               | 6.13%                    | 1.94%               | 7.25%                  | 6.37%                                    | 6.24%                          | 7.33%              | 8.69%                    |
| Sep 2022        | 4.21%                | 0.65%                         | 4.85%                      | 1.09%               | 5.94%                    | 1.94%               | 6.88%                  | 4.89%                                    | 6.05%                          | 11.26%             | 9.13%                    |
| Aug 2022        | 4.32%                | 0.68%                         | 5.00%                      | 0.98%               | 5.98%                    | 1.56%               | 7.07%                  | 6.03%                                    | 5.47%                          | 10.54%             | 9.49%                    |
| Jul 2022        | 4.20%                | 0.53%                         | 4.73%                      | 2.01%               | 6.74%                    | 1.59%               | 9.14%                  | 5.74%                                    | 5.71%                          | 7.78%              | 10.82%                   |
| Jun 2022        | 3.99%                | 0.62%                         | 4.61%                      | 2.25%               | 6.86%                    | 1.05%               | 9.61%                  | 6.42%                                    | 5.43%                          | 7.51%              | 10.74%                   |
| May 2022        | 3.89%                | 0.66%                         | 4.55%                      | 1.22%               | 5.77%                    | 1.41%               | 6.93%                  | 5.27%                                    | 5.92%                          | 8.47%              | 8.60%                    |
| Apr 2022        | 4.30%                | 0.58%                         | 4.88%                      | 2.01%               | 6.89%                    | 1.10%               | 8.70%                  | 5.94%                                    | 6.97%                          | 9.58%              | 12.04%                   |
| Mar 2022        | 4.23%                | 0.64%                         | 4.87%                      | 4.13%               | 8.99%                    | 1.50%               | 11.57%                 | 9.05%                                    | 8.61%                          | 10.33%             | 13.82%                   |
| Feb 2022        | 3.87%                | 0.58%                         | 4.45%                      | 3.64%               | 8.09%                    | 1.67%               | 10.83%                 | 7.33%                                    | 6.48%                          | 11.56%             | 13.99%                   |
| Jan 2022        | 3.90%                | 0.47%                         | 4.38%                      | 5.31%               | 9.68%                    | 2.65%               | 12.24%                 | 8.41%                                    | 8.75%                          | 13.43%             | 15.91%                   |
| 2022            | 4.14%                | 0.63%                         | 4.77%                      | 2.17%               | 6.94%                    | 1.70%               | 8.82%                  | 6.42%                                    | 6.35%                          | 9.40%              | 10.89%                   |
| Dec 2021        | 3.97%                | 0.74%                         | 4.70%                      | 3.15%               | 7.85%                    | 2.03%               | 10.30%                 | 7.33%                                    | 6.65%                          | 9.91%              | 11.41%                   |
| Nov 2021        | 4.65%                | 0.94%                         | 5.59%                      | 2.51%               | 8.10%                    | 2.53%               | 10.10%                 | 7.19%                                    | 8.32%                          | 8.38%              | 12.15%                   |
| Oct 2021        | 4.42%                | 0.87%                         | 5.29%                      | 1.64%               | 6.94%                    | 1.92%               | 7.95%                  | 5.54%                                    | 7.17%                          | 12.25%             | 12.26%                   |
| Sep 2021        | 3.96%                | 0.65%                         | 4.61%                      | 0.97%               | 5.58%                    | 1.58%               | 7.22%                  | 4.38%                                    | 4.82%                          | 9.64%              | 8.73%                    |
| Aug 2021        | 4.28%                | 0.54%                         | 4.82%                      | 1.00%               | 5.83%                    | 2.36%               | 6.32%                  | 4.84%                                    | 6.05%                          | 9.46%              | 10.53%                   |
| Jul 2021        | 4.09%                | 0.52%                         | 4.61%                      | 0.52%               | 5.13%                    | 2.05%               | 6.35%                  | 4.06%                                    | 5.34%                          | 7.04%              | 5.27%                    |
| Jun 2021        | 3.76%                | 0.42%                         | 4.18%                      | 0.41%               | 4.58%                    | 1.41%               | 5.65%                  | 3.38%                                    | 5.04%                          | 5.41%              | 6.45%                    |
| May 2021        | 3.18%                | 0.33%                         | 3.52%                      | 0.68%               | 4.20%                    | 2.13%               | 5.39%                  | 3.04%                                    | 3.88%                          | 5.89%              | 4.39%                    |
| Apr 2021        | 2.98%                | 0.38%                         | 3.37%                      | 0.94%               | 4.30%                    | 2.71%               | 5.65%                  | 2.99%                                    | 2.76%                          | 7.04%              | 6.48%                    |

| Year / Month | Certified<br>absence | Self-<br>certified<br>absence | Non<br>Covid-19<br>absence | Covid-19<br>absence | Total<br>absence<br>rate | Section 38<br>Hospitals | Children's<br>Health<br>Ireland |
|--------------|----------------------|-------------------------------|----------------------------|---------------------|--------------------------|-------------------------|---------------------------------|
| Nov 2024     | 4.59%                | 0.63%                         | 5.21%                      | 0.62%               | 5.83%                    | 5.83%                   | 5.83%                           |
| Oct 2024     | 4.32%                | 0.55%                         | 4.88%                      | 0.65%               | 5.53%                    | 5.53%                   | 5.53%                           |
| Sep 2024     | 4.52%                | 0.57%                         | 5.09%                      | 0.78%               | 5.87%                    | 5.87%                   | 5.87%                           |
| Aug 2024     | 4.21%                | 0.51%                         | 4.72%                      | 0.72%               | 5.44%                    | 5.44%                   | 5.44%                           |
| Jul 2024     | 3.72%                | 0.49%                         | 4.20%                      | 1.23%               | 5.44%                    | 5.44%                   | 5.44%                           |
| Jun 2024     | 3.99%                | 0.54%                         | 4.53%                      | 0.91%               | 5.44%                    | 5.44%                   | 5.44%                           |
| May 2024     | 4.03%                | 0.62%                         | 4.64%                      | 0.62%               | 5.26%                    | 5.26%                   | 5.26%                           |
| Apr 2024     | 3.85%                | 0.55%                         | 4.40%                      | 0.50%               | 4.90%                    | 4.90%                   | 4.90%                           |
| Mar 2024     | 4.06%                | 0.64%                         | 4.70%                      | 0.61%               | 5.31%                    | 5.31%                   | 5.31%                           |
| Feb 2024     | 4.20%                | 0.59%                         | 4.78%                      | 0.65%               | 5.44%                    | 5.44%                   | 5.44%                           |
| Jan 2024     | 4.62%                | 0.61%                         | 5.23%                      | 1.25%               | 6.47%                    | 6.47%                   | 6.47%                           |
| 2024         | 4.20%                | 0.57%                         | 4.77%                      | 0.78%               | 5.55%                    | 5.55%                   | 5.55%                           |
| Dec 2023     | 4.74%                | 0.75%                         | 5.50%                      | 0.92%               | 6.42%                    | 6.42%                   | 6.42%                           |
| Nov 2023     | 4.05%                | 0.66%                         | 4.71%                      | 0.72%               | 5.43%                    | 5.43%                   | 5.43%                           |
| Oct 2023     | 3.67%                | 0.58%                         | 4.25%                      | 0.81%               | 5.05%                    | 5.05%                   | 5.05%                           |
| Sep 2023     | 3.47%                | 0.53%                         | 3.99%                      | 0.94%               | 4.93%                    | 4.93%                   | 4.93%                           |
| Aug 2023     | 3.52%                | 0.50%                         | 4.02%                      | 0.87%               | 4.88%                    | 4.88%                   | 4.88%                           |
| Jul 2023     | 3.84%                | 0.50%                         | 4.35%                      | 0.66%               | 5.01%                    | 5.01%                   | 5.01%                           |
| Jun 2023     | 3.35%                | 0.39%                         | 3.74%                      | 0.78%               | 4.52%                    | 4.52%                   | 4.52%                           |
| May 2023     | 3.24%                | 0.38%                         | 3.62%                      | 0.88%               | 4.50%                    | 4.50%                   | 4.50%                           |
| Apr 2023     | 3.62%                | 0.44%                         | 4.06%                      | 0.64%               | 4.70%                    | 4.70%                   | 4.70%                           |
| Mar 2023     | 3.69%                | 0.55%                         | 4.24%                      | 0.67%               | 4.91%                    | 4.91%                   | 4.91%                           |
| Feb 2023     | 3.11%                | 0.50%                         | 3.62%                      | 0.54%               | 4.15%                    | 4.15%                   | 4.15%                           |
| Jan 2023     | 3.98%                | 0.54%                         | 4.52%                      | 0.77%               | 5.29%                    | 5.29%                   | 5.29%                           |
| 2023         | 3.70%                | 0.53%                         | 4.22%                      | 0.77%               | 4.99%                    | 4.99%                   | 4.99%                           |
| Dec 2022     | 4.80%                | 0.80%                         | 5.61%                      | 1.25%               | 6.86%                    | 6.86%                   | 6.86%                           |
| Nov 2022     | 3.85%                | 0.60%                         | 4.46%                      | 0.96%               | 5.42%                    | 5.42%                   | 5.42%                           |
| Oct 2022     | 4.19%                | 0.71%                         | 4.91%                      | 1.22%               | 6.13%                    | 6.13%                   | 6.13%                           |
| Sep 2022     | 4.21%                | 0.65%                         | 4.85%                      | 1.09%               | 5.94%                    | 5.94%                   | 5.94%                           |
| Aug 2022     | 4.32%                | 0.68%                         | 5.00%                      | 0.98%               | 5.98%                    | 5.98%                   | 5.98%                           |