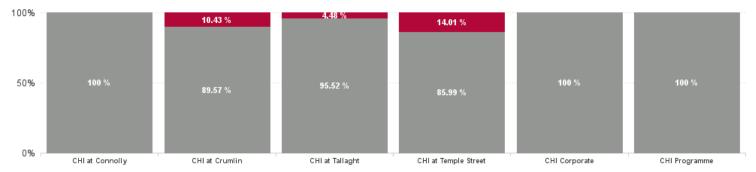

| Health Service Absence Rate -<br>by Care Group: Nov 2024 | Certified<br>absence | Self- certified<br>absence | Non Covid-19<br>absence | Covid-19<br>absence | Total<br>absence rate | % Non<br>Covid-19<br>absence | % Covid-19<br>absence |
|----------------------------------------------------------|----------------------|----------------------------|-------------------------|---------------------|-----------------------|------------------------------|-----------------------|
| Children's Health Ireland                                | 4.59%                | 0.63%                      | 5.21%                   | 0.62%               | 5.83%                 | 89.44%                       | 10.56%                |
| CHI at Connolly                                          | 5.74%                | 0.78%                      | 6.51%                   | 0.00%               | 6.51%                 | 100.00%                      | 0.00%                 |
| CHI at Crumlin                                           | 4.90%                | 0.73%                      | 5.63%                   | 0.65%               | 6.28%                 | 89.57%                       | 10.43%                |
| CHI at Tallaght                                          | 4.64%                | 0.60%                      | 5.24%                   | 0.25%               | 5.49%                 | 95.52%                       | 4.48%                 |
| CHI at Temple Street                                     | 4.32%                | 0.50%                      | 4.83%                   | 0.79%               | 5.61%                 | 85.99%                       | 14.01%                |
| CHI Corporate                                            | 5.23%                | 0.19%                      | 5.42%                   | 0.00%               | 5.42%                 | 100.00%                      | 0.00%                 |
| CHI Programme                                            | 1.40%                | 0.27%                      | 1.67%                   | 0.00%               | 1.67%                 | 100.00%                      | 0.00%                 |