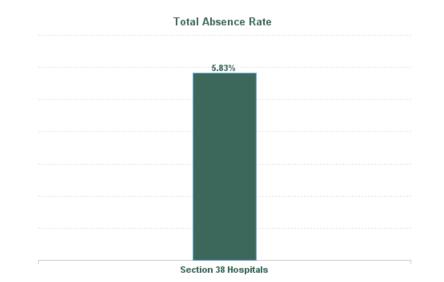

| Health Service Absence Rate -<br>by Staff Category: Nov 2024 | Certified<br>absence | Self- certified<br>absence | Non Covid-19<br>absence | Covid-19<br>absence | Total<br>absence rate | % Non<br>Covid-19<br>absence | % Covid-19<br>absence |
|--------------------------------------------------------------|----------------------|----------------------------|-------------------------|---------------------|-----------------------|------------------------------|-----------------------|
| Children's Health Ireland                                    | 4.59%                | 0.63%                      | 5.21%                   | 0.62%               | 5.83%                 | 89.44%                       | 10.56%                |
| Medical & Dental                                             | 1.56%                | 0.17%                      | 1.74%                   | 0.29%               | 2.03%                 | 85.92%                       | 14.08%                |
| Nursing & Midwifery                                          | 5.52%                | 0.95%                      | 6.48%                   | 0.37%               | 6.85%                 | 94.59%                       | 5.41%                 |
| Health & Social Care Professionals                           | 4.75%                | 0.45%                      | 5.20%                   | 1.16%               | 6.37%                 | 81.72%                       | 18.28%                |
| Management & Administrative                                  | 3.93%                | 0.43%                      | 4.36%                   | 0.70%               | 5.06%                 | 86.09%                       | 13.91%                |
| General Support                                              | 7.39%                | 0.80%                      | 8.19%                   | 0.87%               | 9.06%                 | 90.37%                       | 9.63%                 |
| Patient & Client Care                                        | 6.66%                | 0.84%                      | 7.50%                   | 1.22%               | 8.72%                 | 85.99%                       | 14.01%                |