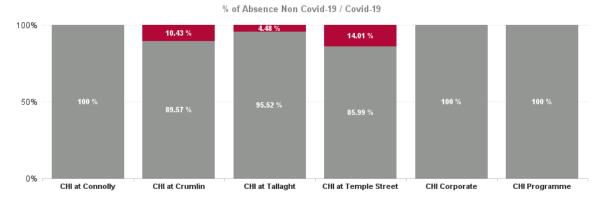

| Health Service Absence Rate -<br>by Care Group: Nov 2024 | Certified<br>absence | Self- certified<br>absence | Non Covid-19<br>absence | Covid-19<br>absence | Total<br>absence rate | % Non<br>Covid-19<br>absence | % Covid-19<br>absence |
|----------------------------------------------------------|----------------------|----------------------------|-------------------------|---------------------|-----------------------|------------------------------|-----------------------|
| Children's Health Ireland                                | 4.59%                | 0.63%                      | 5.21%                   | 0.62%               | 5.83%                 | 89.44%                       | 10.56%                |
| CHI at Connolly                                          | 5.74%                | 0.78%                      | 6.51%                   | 0.00%               | 6.51%                 | 100.00%                      | 0.00%                 |
| CHI at Crumlin                                           | 4.90%                | 0.73%                      | 5.63%                   | 0.65%               | 6.28%                 | 89.57%                       | 10.43%                |
| CHI at Tallaght                                          | 4.64%                | 0.60%                      | 5.24%                   | 0.25%               | 5.49%                 | 95.52%                       | 4.48%                 |
| CHI at Temple Street                                     | 4.32%                | 0.50%                      | 4.83%                   | 0.79%               | 5.61%                 | 85.99%                       | 14.01%                |
| CHI Corporate                                            | 5.23%                | 0.19%                      | 5.42%                   | 0.00%               | 5.42%                 | 100.00%                      | 0.00%                 |
| CHI Programme                                            | 1.40%                | 0.27%                      | 1.67%                   | 0.00%               | 1.67%                 | 100.00%                      | 0.00%                 |