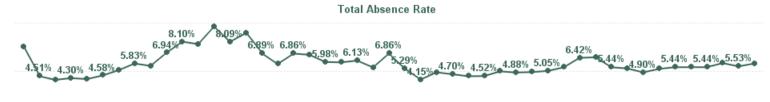

| Year /<br>Month | Certified<br>absence | Self-<br>certified<br>absence | Non<br>Covid-19<br>absence | Covid-19<br>absence | Total<br>absence<br>rate | Medical &<br>Dental | Nursing &<br>Midwifery | Health &<br>Social Care<br>Professionals | Management &<br>Administrative | General<br>Support | Patient &<br>Client Care |
|-----------------|----------------------|-------------------------------|----------------------------|---------------------|--------------------------|---------------------|------------------------|------------------------------------------|--------------------------------|--------------------|--------------------------|
| Nov 2024        | 4.59%                | 0.63%                         | 5.21%                      | 0.62%               | 5.83%                    | 2.03%               | 6.85%                  | 6.37%                                    | 5.06%                          | 9.06%              | 8.72%                    |
| Oct 2024        | 4.32%                | 0.55%                         | 4.88%                      | 0.65%               | 5.53%                    | 1.36%               | 6.31%                  | 6.79%                                    | 4.83%                          | 8.94%              | 9.18%                    |
| Sep 2024        | 4.52%                | 0.57%                         | 5.09%                      | 0.78%               | 5.87%                    | 1.94%               | 6.10%                  | 7.33%                                    | 5.53%                          | 9.78%              | 10.15%                   |
| Aug 2024        | 4.21%                | 0.51%                         | 4.72%                      | 0.72%               | 5.44%                    | 1.65%               | 6.01%                  | 6.41%                                    | 5.11%                          | 9.04%              | 8.73%                    |
| Jul 2024        | 3.72%                | 0.49%                         | 4.20%                      | 1.23%               | 5.44%                    | 1.32%               | 6.20%                  | 6.87%                                    | 5.23%                          | 8.31%              | 7.47%                    |
| Jun 2024        | 3.99%                | 0.54%                         | 4.53%                      | 0.91%               | 5.44%                    | 1.63%               | 5.83%                  | 5.59%                                    | 5.78%                          | 9.27%              | 8.18%                    |
| May 2024        | 4.03%                | 0.62%                         | 4.64%                      | 0.62%               | 5.26%                    | 1.46%               | 5.93%                  | 5.30%                                    | 5.42%                          | 8.13%              | 8.47%                    |
| Apr 2024        | 3.85%                | 0.55%                         | 4.40%                      | 0.50%               | 4.90%                    | 1.29%               | 5.28%                  | 5.60%                                    | 5.36%                          | 7.46%              | 6.93%                    |
| Mar 2024        | 4.06%                | 0.64%                         | 4.70%                      | 0.61%               | 5.31%                    | 1.52%               | 5.83%                  | 5.74%                                    | 6.08%                          | 8.33%              | 5.89%                    |
| Feb 2024        | 4.20%                | 0.59%                         | 4.78%                      | 0.65%               | 5.44%                    | 1.47%               | 5.95%                  | 4.34%                                    | 7.13%                          | 8.16%              | 7.43%                    |
| Jan 2024        | 4.62%                | 0.61%                         | 5.23%                      | 1.25%               | 6.47%                    | 1.60%               | 6.98%                  | 6.30%                                    | 7.70%                          | 8.63%              | 10.90%                   |
| 2024            | 4.20%                | 0.57%                         | 4.77%                      | 0.78%               | 5.55%                    | 1.57%               | 6.14%                  | 6.08%                                    | 5.75%                          | 8.64%              | 8.39%                    |
| Dec 2023        | 4.74%                | 0.75%                         | 5.50%                      | 0.92%               | 6.42%                    | 1.29%               | 7.22%                  | 6.46%                                    | 7.58%                          | 7.27%              | 9.39%                    |
| Nov 2023        | 4.05%                | 0.66%                         | 4.71%                      | 0.72%               | 5.43%                    | 1.17%               | 6.14%                  | 5.71%                                    | 5.93%                          | 7.40%              | 7.89%                    |
| Oct 2023        | 3.67%                | 0.58%                         | 4.25%                      | 0.81%               | 5.05%                    | 1.55%               | 5.44%                  | 4.99%                                    | 5.82%                          | 7.06%              | 7.43%                    |
| Sep 2023        | 3.47%                | 0.53%                         | 3.99%                      | 0.94%               | 4.93%                    | 1.66%               | 6.13%                  | 3.83%                                    | 4.80%                          | 7.17%              | 7.98%                    |
| Aug 2023        | 3.52%                | 0.50%                         | 4.02%                      | 0.87%               | 4.88%                    | 1.52%               | 5.89%                  | 4.67%                                    | 4.17%                          | 7.84%              | 8.65%                    |
| Jul 2023        | 3.84%                | 0.50%                         | 4.35%                      | 0.66%               | 5.01%                    | 1.55%               | 6.49%                  | 4.92%                                    | 3.84%                          | 7.29%              | 8.21%                    |
| Jun 2023        | 3.35%                | 0.39%                         | 3.74%                      | 0.78%               | 4.52%                    | 1.77%               | 5.45%                  | 4.67%                                    | 3.68%                          | 6.24%              | 7.15%                    |
| May 2023        | 3.24%                | 0.38%                         | 3.62%                      | 0.88%               | 4.50%                    | 1.48%               | 5.56%                  | 4.24%                                    | 4.49%                          | 5.93%              | 5.38%                    |
| Apr 2023        | 3.62%                | 0.44%                         | 4.06%                      | 0.64%               | 4.70%                    | 0.64%               | 6.45%                  | 3.93%                                    | 4.76%                          | 4.99%              | 5.90%                    |
| Mar 2023        | 3.69%                | 0.55%                         | 4.24%                      | 0.67%               | 4.91%                    | 1.25%               | 6.11%                  | 4.22%                                    | 5.04%                          | 6.59%              | 7.32%                    |
| Feb 2023        | 3.11%                | 0.50%                         | 3.62%                      | 0.54%               | 4.15%                    | 1.38%               | 5.37%                  | 3.67%                                    | 3.24%                          | 5.74%              | 7.16%                    |
| Jan 2023        | 3.98%                | 0.54%                         | 4.52%                      | 0.77%               | 5.29%                    | 1.01%               | 7.07%                  | 5.00%                                    | 4.25%                          | 6.49%              | 9.30%                    |
| 2023            | 3.70%                | 0.53%                         | 4.22%                      | 0.77%               | 4.99%                    | 1.36%               | 6.11%                  | 4.70%                                    | 4.81%                          | 6.68%              | 7.66%                    |
| Dec 2022        | 4.80%                | 0.80%                         | 5.61%                      | 1.25%               | 6.86%                    | 1.93%               | 8.98%                  | 6.14%                                    | 5.81%                          | 8.44%              | 10.24%                   |
| Nov 2022        | 3.85%                | 0.60%                         | 4.46%                      | 0.96%               | 5.42%                    | 2.11%               | 6.76%                  | 5.21%                                    | 4.76%                          | 7.09%              | 7.42%                    |
| Oct 2022        | 4.19%                | 0.71%                         | 4.91%                      | 1.22%               | 6.13%                    | 1.94%               | 7.25%                  | 6.37%                                    | 6.24%                          | 7.33%              | 8.69%                    |
| Sep 2022        | 4.21%                | 0.65%                         | 4.85%                      | 1.09%               | 5.94%                    | 1.94%               | 6.88%                  | 4.89%                                    | 6.05%                          | 11.26%             | 9.13%                    |
| Aug 2022        | 4.32%                | 0.68%                         | 5.00%                      | 0.98%               | 5.98%                    | 1.56%               | 7.07%                  | 6.03%                                    | 5.47%                          | 10.54%             | 9.49%                    |
| Jul 2022        | 4.20%                | 0.53%                         | 4.73%                      | 2.01%               | 6.74%                    | 1.59%               | 9.14%                  | 5.74%                                    | 5.71%                          | 7.78%              | 10.82%                   |
| Jun 2022        | 3.99%                | 0.62%                         | 4.61%                      | 2.25%               | 6.86%                    | 1.05%               | 9.61%                  | 6.42%                                    | 5.43%                          | 7.51%              | 10.74%                   |
| May 2022        | 3.89%                | 0.66%                         | 4.55%                      | 1.22%               | 5.77%                    | 1.41%               | 6.93%                  | 5.27%                                    | 5.92%                          | 8.47%              | 8.60%                    |
| Apr 2022        | 4.30%                | 0.58%                         | 4.88%                      | 2.01%               | 6.89%                    | 1.10%               | 8.70%                  | 5.94%                                    | 6.97%                          | 9.58%              | 12.04%                   |
| Mar 2022        | 4.23%                | 0.64%                         | 4.87%                      | 4.13%               | 8.99%                    | 1.50%               | 11.57%                 | 9.05%                                    | 8.61%                          | 10.33%             | 13.82%                   |
| Feb 2022        | 3.87%                | 0.58%                         | 4.45%                      | 3.64%               | 8.09%                    | 1.67%               | 10.83%                 | 7.33%                                    | 6.48%                          | 11.56%             | 13.99%                   |
| Jan 2022        | 3.90%                | 0.47%                         | 4.38%                      | 5.31%               | 9.68%                    | 2.65%               | 12.24%                 | 8.41%                                    | 8.75%                          | 13.43%             | 15.91%                   |
| 2022            | 4.14%                | 0.63%                         | 4.77%                      | 2.17%               | 6.94%                    | 1.70%               | 8.82%                  | 6.42%                                    | 6.35%                          | 9.40%              | 10.89%                   |
| Dec 2021        | 3.97%                | 0.74%                         | 4.70%                      | 3.15%               | 7.85%                    | 2.03%               | 10.30%                 | 7.33%                                    | 6.65%                          | 9.91%              | 11.41%                   |
| Nov 2021        | 4.65%                | 0.94%                         | 5.59%                      | 2.51%               | 8.10%                    | 2.53%               | 10.10%                 | 7.19%                                    | 8.32%                          | 8.38%              | 12.15%                   |
| Oct 2021        | 4.42%                | 0.87%                         | 5.29%                      | 1.64%               | 6.94%                    | 1.92%               | 7.95%                  | 5.54%                                    | 7.17%                          | 12.25%             | 12.26%                   |
| Sep 2021        | 3.96%                | 0.65%                         | 4.61%                      | 0.97%               | 5.58%                    | 1.58%               | 7.22%                  | 4.38%                                    | 4.82%                          | 9.64%              | 8.73%                    |
| Aug 2021        | 4.28%                | 0.54%                         | 4.82%                      | 1.00%               | 5.83%                    | 2.36%               | 6.32%                  | 4.84%                                    | 6.05%                          | 9.46%              | 10.53%                   |
| Jul 2021        | 4.09%                | 0.52%                         | 4.61%                      | 0.52%               | 5.13%                    | 2.05%               | 6.35%                  | 4.06%                                    | 5.34%                          | 7.04%              | 5.27%                    |
| Jun 2021        | 3.76%                | 0.42%                         | 4.18%                      | 0.41%               | 4.58%                    | 1.41%               | 5.65%                  | 3.38%                                    | 5.04%                          | 5.41%              | 6.45%                    |
| May 2021        | 3.18%                | 0.33%                         | 3.52%                      | 0.68%               | 4.20%                    | 2.13%               | 5.39%                  | 3.04%                                    | 3.88%                          | 5.89%              | 4.39%                    |
| Apr 2021        | 2.98%                | 0.38%                         | 3.37%                      | 0.94%               | 4.30%                    | 2.71%               | 5.65%                  | 2.99%                                    | 2.76%                          | 7.04%              | 6.48%                    |

| 2021     | 3.66% | 0.54% | 4.20% | 1.54% | 5.74% | 2.14% | 7.13% | 4.47% | 5.57% | 8.48%  | 7.97% |
|----------|-------|-------|-------|-------|-------|-------|-------|-------|-------|--------|-------|
| Jan 2021 | 3.06% | 0.37% | 3.43% | 4.14% | 7.57% | 2.98% | 9.86% | 5.13% | 6.90% | 12.98% | 9.57% |
| Feb 2021 | 2.75% | 0.38% | 3.12% | 1.39% | 4.51% | 1.66% | 5.39% | 3.27% | 5.13% | 7.42%  | 4.69% |
| Mar 2021 | 2.72% | 0.29% | 3.01% | 1.10% | 4.12% | 2.23% | 4.87% | 2.40% | 4.70% | 6.86%  | 4.54% |