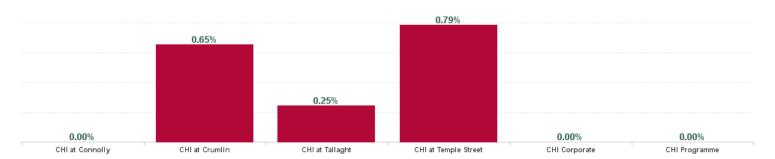

| Health Service Absence Rate -<br>by Care Group: Nov 2024 | Certified<br>absence | Self- certified<br>absence | Non Covid-19<br>absence | Covid-19<br>absence | Total<br>absence rate | % Non<br>Covid-19<br>absence | % Covid-19<br>absence |
|----------------------------------------------------------|----------------------|----------------------------|-------------------------|---------------------|-----------------------|------------------------------|-----------------------|
| Children's Health Ireland                                | 4.59%                | 0.63%                      | 5.21%                   | 0.62%               | 5.83%                 | 89.44%                       | 10.56%                |
| CHI at Connolly                                          | 5.74%                | 0.78%                      | 6.51%                   | 0.00%               | 6.51%                 | 100.00%                      | 0.00%                 |
| CHI at Crumlin                                           | 4.90%                | 0.73%                      | 5.63%                   | 0.65%               | 6.28%                 | 89.57%                       | 10.43%                |
| CHI at Tallaght                                          | 4.64%                | 0.60%                      | 5.24%                   | 0.25%               | 5.49%                 | 95.52%                       | 4.48%                 |
| CHI at Temple Street                                     | 4.32%                | 0.50%                      | 4.83%                   | 0.79%               | 5.61%                 | 85.99%                       | 14.01%                |
| CHI Corporate                                            | 5.23%                | 0.19%                      | 5.42%                   | 0.00%               | 5.42%                 | 100.00%                      | 0.00%                 |
| CHI Programme                                            | 1.40%                | 0.27%                      | 1.67%                   | 0.00%               | 1.67%                 | 100.00%                      | 0.00%                 |