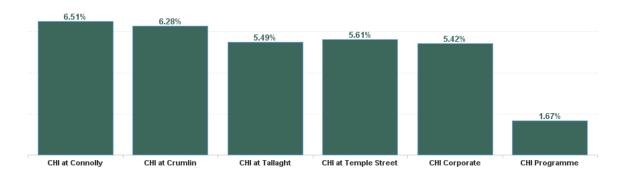

| Health Service Absence Rate -<br>by Care Group: Nov 2024 | Certified<br>absence | Self- certified<br>absence | Non Covid-19<br>absence | Covid-19<br>absence | Total<br>absence rate | % Non<br>Covid-19<br>absence | % Covid-19<br>absence |
|----------------------------------------------------------|----------------------|----------------------------|-------------------------|---------------------|-----------------------|------------------------------|-----------------------|
| Children's Health Ireland                                | 4.59%                | 0.63%                      | 5.21%                   | 0.62%               | 5.83%                 | 89.44%                       | 10.56%                |
| CHI at Connolly                                          | 5.74%                | 0.78%                      | 6.51%                   | 0.00%               | 6.51%                 | 100.00%                      | 0.00%                 |
| CHI at Crumlin                                           | 4.90%                | 0.73%                      | 5.63%                   | 0.65%               | 6.28%                 | 89.57%                       | 10.43%                |
| CHI at Tallaght                                          | 4.64%                | 0.60%                      | 5.24%                   | 0.25%               | 5.49%                 | 95.52%                       | 4.48%                 |
| CHI at Temple Street                                     | 4.32%                | 0.50%                      | 4.83%                   | 0.79%               | 5.61%                 | 85.99%                       | 14.01%                |
| CHI Corporate                                            | 5.23%                | 0.19%                      | 5.42%                   | 0.00%               | 5.42%                 | 100.00%                      | 0.00%                 |
| CHI Programme                                            | 1.40%                | 0.27%                      | 1.67%                   | 0.00%               | 1.67%                 | 100.00%                      | 0.00%                 |