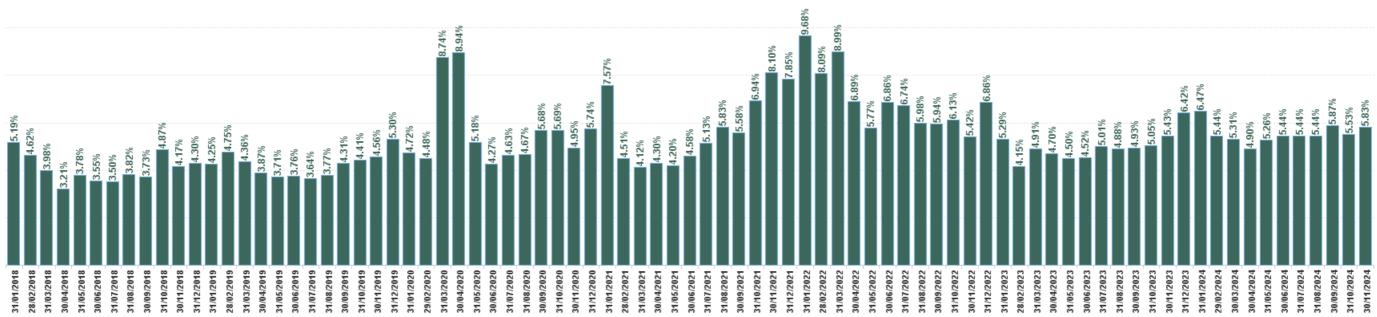

| Year /<br>Month | Certified<br>absence | Self-<br>certified<br>absence | Non<br>Covid-19<br>absence | Covid-19<br>absence | Total<br>absence<br>rate | Medical &<br>Dental | Nursing &<br>Midwifery | Health &<br>Social Care<br>Professionals | Management &<br>Administrative | General<br>Support | Patient &<br>Client Care |
|-----------------|----------------------|-------------------------------|----------------------------|---------------------|--------------------------|---------------------|------------------------|------------------------------------------|--------------------------------|--------------------|--------------------------|
| Nov 2024        | 4.59%                | 0.63%                         | 5.21%                      | 0.62%               | 5.83%                    | 2.03%               | 6.85%                  | 6.37%                                    | 5.06%                          | 9.06%              | 8.72%                    |
| Oct 2024        | 4.32%                | 0.55%                         | 4.88%                      | 0.65%               | 5.53%                    | 1.36%               | 6.31%                  | 6.79%                                    | 4.83%                          | 8.94%              | 9.18%                    |
| Sep 2024        | 4.52%                | 0.57%                         | 5.09%                      | 0.78%               | 5.87%                    | 1.94%               | 6.10%                  | 7.33%                                    | 5.53%                          | 9.78%              | 10.15%                   |
| Aug 2024        | 4.21%                | 0.51%                         | 4.72%                      | 0.72%               | 5.44%                    | 1.65%               | 6.01%                  | 6.41%                                    | 5.11%                          | 9.04%              | 8.73%                    |
| Jul 2024        | 3.72%                | 0.49%                         | 4.20%                      | 1.23%               | 5.44%                    | 1.32%               | 6.20%                  | 6.87%                                    | 5.23%                          | 8.31%              | 7.47%                    |
| Jun 2024        | 3.99%                | 0.54%                         | 4.53%                      | 0.91%               | 5.44%                    | 1.63%               | 5.83%                  | 5.59%                                    | 5.78%                          | 9.27%              | 8.18%                    |
| May 2024        | 4.03%                | 0.62%                         | 4.64%                      | 0.62%               | 5.26%                    | 1.46%               | 5.93%                  | 5.30%                                    | 5.42%                          | 8.13%              | 8.47%                    |
| Apr 2024        | 3.85%                | 0.55%                         | 4.40%                      | 0.50%               | 4.90%                    | 1.29%               | 5.28%                  | 5.60%                                    | 5.36%                          | 7.46%              | 6.93%                    |
| Mar 2024        | 4.06%                | 0.64%                         | 4.70%                      | 0.61%               | 5.31%                    | 1.52%               | 5.83%                  | 5.74%                                    | 6.08%                          | 8.33%              | 5.89%                    |
| Feb 2024        | 4.20%                | 0.59%                         | 4.78%                      | 0.65%               | 5.44%                    | 1.47%               | 5.95%                  | 4.34%                                    | 7.13%                          | 8.16%              | 7.43%                    |
| Jan 2024        | 4.62%                | 0.61%                         | 5.23%                      | 1.25%               | 6.47%                    | 1.60%               | 6.98%                  | 6.30%                                    | 7.70%                          | 8.63%              | 10.90%                   |
| 2024            | 4.20%                | 0.57%                         | 4.77%                      | 0.78%               | 5.55%                    | 1.57%               | 6.14%                  | 6.08%                                    | 5.75%                          | 8.64%              | 8.39%                    |
| Dec 2023        | 4.74%                | 0.75%                         | 5.50%                      | 0.92%               | 6.42%                    | 1.29%               | 7.22%                  | 6.46%                                    | 7.58%                          | 7.27%              | 9.39%                    |
| Nov 2023        | 4.05%                | 0.66%                         | 4.71%                      | 0.72%               | 5.43%                    | 1.17%               | 6.14%                  | 5.71%                                    | 5.93%                          | 7.40%              | 7.89%                    |
| Oct 2023        | 3.67%                | 0.58%                         | 4.25%                      | 0.81%               | 5.05%                    | 1.55%               | 5.44%                  | 4.99%                                    | 5.82%                          | 7.06%              | 7.43%                    |
| Sep 2023        | 3.47%                | 0.53%                         | 3.99%                      | 0.94%               | 4.93%                    | 1.66%               | 6.13%                  | 3.83%                                    | 4.80%                          | 7.17%              | 7.98%                    |
| Aug 2023        | 3.52%                | 0.50%                         | 4.02%                      | 0.87%               | 4.88%                    | 1.52%               | 5.89%                  | 4.67%                                    | 4.17%                          | 7.84%              | 8.65%                    |
| Jul 2023        | 3.84%                | 0.50%                         | 4.35%                      | 0.66%               | 5.01%                    | 1.55%               | 6.49%                  | 4.92%                                    | 3.84%                          | 7.29%              | 8.21%                    |
| Jun 2023        | 3.35%                | 0.39%                         | 3.74%                      | 0.78%               | 4.52%                    | 1.77%               | 5.45%                  | 4.67%                                    | 3.68%                          | 6.24%              | 7.15%                    |
| May 2023        | 3.24%                | 0.38%                         | 3.62%                      | 0.88%               | 4.50%                    | 1.48%               | 5.56%                  | 4.24%                                    | 4.49%                          | 5.93%              | 5.38%                    |
| Apr 2023        | 3.62%                | 0.44%                         | 4.06%                      | 0.64%               | 4.70%                    | 0.64%               | 6.45%                  | 3.93%                                    | 4.76%                          | 4.99%              | 5.90%                    |
| Mar 2023        | 3.69%                | 0.55%                         | 4.24%                      | 0.67%               | 4.91%                    | 1.25%               | 6.11%                  | 4.22%                                    | 5.04%                          | 6.59%              | 7.32%                    |
| Feb 2023        | 3.11%                | 0.50%                         | 3.62%                      | 0.54%               | 4.15%                    | 1.38%               | 5.37%                  | 3.67%                                    | 3.24%                          | 5.74%              | 7.16%                    |
| Jan 2023        | 3.98%                | 0.54%                         | 4.52%                      | 0.77%               | 5.29%                    | 1.01%               | 7.07%                  | 5.00%                                    | 4.25%                          | 6.49%              | 9.30%                    |
| 2023            | 3.70%                | 0.53%                         | 4.22%                      | 0.77%               | 4.99%                    | 1.36%               | 6.11%                  | 4.70%                                    | 4.81%                          | 6.68%              | 7.66%                    |
| Dec 2022        | 4.80%                | 0.80%                         | 5.61%                      | 1.25%               | 6.86%                    | 1.93%               | 8.98%                  | 6.14%                                    | 5.81%                          | 8.44%              | 10.24%                   |
| Nov 2022        | 3.85%                | 0.60%                         | 4.46%                      | 0.96%               | 5.42%                    | 2.11%               | 6.76%                  | 5.21%                                    | 4.76%                          | 7.09%              | 7.42%                    |
| Oct 2022        | 4.19%                | 0.71%                         | 4.91%                      | 1.22%               | 6.13%                    | 1.94%               | 7.25%                  | 6.37%                                    | 6.24%                          | 7.33%              | 8.69%                    |
| Sep 2022        | 4.21%                | 0.65%                         | 4.85%                      | 1.09%               | 5.94%                    | 1.94%               | 6.88%                  | 4.89%                                    | 6.05%                          | 11.26%             | 9.13%                    |
| Aug 2022        | 4.32%                | 0.68%                         | 5.00%                      | 0.98%               | 5.98%                    | 1.56%               | 7.07%                  | 6.03%                                    | 5.47%                          | 10.54%             | 9.49%                    |
| Jul 2022        | 4.20%                | 0.53%                         | 4.73%                      | 2.01%               | 6.74%                    | 1.59%               | 9.14%                  | 5.74%                                    | 5.71%                          | 7.78%              | 10.82%                   |
| Jun 2022        | 3.99%                | 0.62%                         | 4.61%                      | 2.25%               | 6.86%                    | 1.05%               | 9.61%                  | 6.42%                                    | 5.43%                          | 7.51%              | 10.74%                   |
| May 2022        | 3.89%                | 0.66%                         | 4.55%                      | 1.22%               | 5.77%                    | 1.41%               | 6.93%                  | 5.27%                                    | 5.92%                          | 8.47%              | 8.60%                    |
| Apr 2022        | 4.30%                | 0.58%                         | 4.88%                      | 2.01%               | 6.89%                    | 1.10%               | 8.70%                  | 5.94%                                    | 6.97%                          | 9.58%              | 12.04%                   |
| Mar 2022        | 4.23%                | 0.64%                         | 4.87%                      | 4.13%               | 8.99%                    | 1.50%               | 11.57%                 | 9.05%                                    | 8.61%                          | 10.33%             | 13.82%                   |
| Feb 2022        | 3.87%                | 0.58%                         | 4.45%                      | 3.64%               | 8.09%                    | 1.67%               | 10.83%                 | 7.33%                                    | 6.48%                          | 11.56%             | 13.99%                   |
| Jan 2022        | 3.90%                | 0.47%                         | 4.38%                      | 5.31%               | 9.68%                    | 2.65%               | 12.24%                 | 8.41%                                    | 8.75%                          | 13.43%             | 15.91%                   |
| 2022            | 4.14%                | 0.63%                         | 4.77%                      | 2.17%               | 6.94%                    | 1.70%               | 8.82%                  | 6.42%                                    | 6.35%                          | 9.40%              | 10.89%                   |
| Dec 2021        | 3.97%                | 0.74%                         | 4.70%                      | 3.15%               | 7.85%                    | 2.03%               | 10.30%                 | 7.33%                                    | 6.65%                          | 9.91%              | 11.41%                   |
| Nov 2021        | 4.65%                | 0.94%                         | 5.59%                      | 2.51%               | 8.10%                    | 2.53%               | 10.10%                 | 7.19%                                    | 8.32%                          | 8.38%              | 12.15%                   |
| Oct 2021        | 4.42%                | 0.87%                         | 5.29%                      | 1.64%               | 6.94%                    | 1.92%               | 7.95%                  | 5.54%                                    | 7.17%                          | 12.25%             | 12.26%                   |
| Sep 2021        | 3.96%                | 0.65%                         | 4.61%                      | 0.97%               | 5.58%                    | 1.58%               | 7.22%                  | 4.38%                                    | 4.82%                          | 9.64%              | 8.73%                    |
| Aug 2021        | 4.28%                | 0.54%                         | 4.82%                      | 1.00%               | 5.83%                    | 2.36%               | 6.32%                  | 4.84%                                    | 6.05%                          | 9.46%              | 10.53%                   |
| Jul 2021        | 4.09%                | 0.52%                         | 4.61%                      | 0.52%               | 5.13%                    | 2.05%               | 6.35%                  | 4.06%                                    | 5.34%                          | 7.04%              | 5.27%                    |
| Jun 2021        | 3.76%                | 0.42%                         | 4.18%                      | 0.41%               | 4.58%                    | 1.41%               | 5.65%                  | 3.38%                                    | 5.04%                          | 5.41%              | 6.45%                    |
| May 2021        | 3.18%                | 0.33%                         | 3.52%                      | 0.68%               | 4.20%                    | 2.13%               | 5.39%                  | 3.04%                                    | 3.88%                          | 5.89%              | 4.39%                    |
| Apr 2021        | 2.98%                | 0.38%                         | 3.37%                      | 0.94%               | 4.30%                    | 2.71%               | 5.65%                  | 2.99%                                    | 2.76%                          | 7.04%              | 6.48%                    |

| Year / Month | Certified<br>absence | Self-<br>certified<br>absence | Non<br>Covid-19<br>absence | Covid-19<br>absence | Total<br>absence<br>rate | Section 38<br>Hospitals | Children's<br>Health<br>Ireland |
|--------------|----------------------|-------------------------------|----------------------------|---------------------|--------------------------|-------------------------|---------------------------------|
| Nov 2024     | 4.59%                | 0.63%                         | 5.21%                      | 0.62%               | 5.83%                    | 5.83%                   | 5.83%                           |
| Oct 2024     | 4.32%                | 0.55%                         | 4.88%                      | 0.65%               | 5.53%                    | 5.53%                   | 5.53%                           |
| Sep 2024     | 4.52%                | 0.57%                         | 5.09%                      | 0.78%               | 5.87%                    | 5.87%                   | 5.87%                           |
| Aug 2024     | 4.21%                | 0.51%                         | 4.72%                      | 0.72%               | 5.44%                    | 5.44%                   | 5.44%                           |
| Jul 2024     | 3.72%                | 0.49%                         | 4.20%                      | 1.23%               | 5.44%                    | 5.44%                   | 5.44%                           |
| Jun 2024     | 3.99%                | 0.54%                         | 4.53%                      | 0.91%               | 5.44%                    | 5.44%                   | 5.44%                           |
| May 2024     | 4.03%                | 0.62%                         | 4.64%                      | 0.62%               | 5.26%                    | 5.26%                   | 5.26%                           |
| Apr 2024     | 3.85%                | 0.55%                         | 4.40%                      | 0.50%               | 4.90%                    | 4.90%                   | 4.90%                           |
| Mar 2024     | 4.06%                | 0.64%                         | 4.70%                      | 0.61%               | 5.31%                    | 5.31%                   | 5.31%                           |
| Feb 2024     | 4.20%                | 0.59%                         | 4.78%                      | 0.65%               | 5.44%                    | 5.44%                   | 5.44%                           |
| Jan 2024     | 4.62%                | 0.61%                         | 5.23%                      | 1.25%               | 6.47%                    | 6.47%                   | 6.47%                           |
| 2024         | 4.20%                | 0.57%                         | 4.77%                      | 0.78%               | 5.55%                    | 5.55%                   | 5.55%                           |
| Dec 2023     | 4.74%                | 0.75%                         | 5.50%                      | 0.92%               | 6.42%                    | 6.42%                   | 6.42%                           |
| Nov 2023     | 4.05%                | 0.66%                         | 4.71%                      | 0.72%               | 5.43%                    | 5.43%                   | 5.43%                           |
| Oct 2023     | 3.67%                | 0.58%                         | 4.25%                      | 0.81%               | 5.05%                    | 5.05%                   | 5.05%                           |
| Sep 2023     | 3.47%                | 0.53%                         | 3.99%                      | 0.94%               | 4.93%                    | 4.93%                   | 4.93%                           |
| Aug 2023     | 3.52%                | 0.50%                         | 4.02%                      | 0.87%               | 4.88%                    | 4.88%                   | 4.88%                           |
| Jul 2023     | 3.84%                | 0.50%                         | 4.35%                      | 0.66%               | 5.01%                    | 5.01%                   | 5.01%                           |
| Jun 2023     | 3.35%                | 0.39%                         | 3.74%                      | 0.78%               | 4.52%                    | 4.52%                   | 4.52%                           |
| May 2023     | 3.24%                | 0.38%                         | 3.62%                      | 0.88%               | 4.50%                    | 4.50%                   | 4.50%                           |
| Apr 2023     | 3.62%                | 0.44%                         | 4.06%                      | 0.64%               | 4.70%                    | 4.70%                   | 4.70%                           |
| Mar 2023     | 3.69%                | 0.55%                         | 4.24%                      | 0.67%               | 4.91%                    | 4.91%                   | 4.91%                           |
| Feb 2023     | 3.11%                | 0.50%                         | 3.62%                      | 0.54%               | 4.15%                    | 4.15%                   | 4.15%                           |
| Jan 2023     | 3.98%                | 0.54%                         | 4.52%                      | 0.77%               | 5.29%                    | 5.29%                   | 5.29%                           |
| 2023         | 3.70%                | 0.53%                         | 4.22%                      | 0.77%               | 4.99%                    | 4.99%                   | 4.99%                           |
| Dec 2022     | 4.80%                | 0.80%                         | 5.61%                      | 1.25%               | 6.86%                    | 6.86%                   | 6.86%                           |
| Nov 2022     | 3.85%                | 0.60%                         | 4.46%                      | 0.96%               | 5.42%                    | 5.42%                   | 5.42%                           |
| Oct 2022     | 4.19%                | 0.71%                         | 4.91%                      | 1.22%               | 6.13%                    | 6.13%                   | 6.13%                           |
| Sep 2022     | 4.21%                | 0.65%                         | 4.85%                      | 1.09%               | 5.94%                    | 5.94%                   | 5.94%                           |
| Aug 2022     | 4.32%                | 0.68%                         | 5.00%                      | 0.98%               | 5.98%                    | 5.98%                   | 5.98%                           |