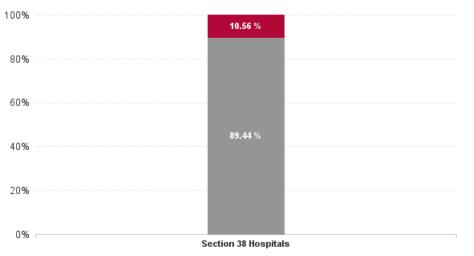

| Health Service Absence Rate -<br>by Staff Category: Nov 2024 | Certified<br>absence | Self- certified<br>absence | Non Covid-19<br>absence | Covid-19<br>absence | Total<br>absence rate | % Non<br>Covid-19<br>absence | % Covid-19<br>absence |
|--------------------------------------------------------------|----------------------|----------------------------|-------------------------|---------------------|-----------------------|------------------------------|-----------------------|
| Children's Health Ireland                                    | 4.59%                | 0.63%                      | 5.21%                   | 0.62%               | 5.83%                 | 89.44%                       | 10.56%                |
| Medical & Dental                                             | 1.56%                | 0.17%                      | 1.74%                   | 0.29%               | 2.03%                 | 85.92%                       | 14.08%                |
| Nursing & Midwifery                                          | 5.52%                | 0.95%                      | 6.48%                   | 0.37%               | 6.85%                 | 94.59%                       | 5.41%                 |
| Health & Social Care Professionals                           | 4.75%                | 0.45%                      | 5.20%                   | 1.16%               | 6.37%                 | 81.72%                       | 18.28%                |
| Management & Administrative                                  | 3.93%                | 0.43%                      | 4.36%                   | 0.70%               | 5.06%                 | 86.09%                       | 13.91%                |
| General Support                                              | 7.39%                | 0.80%                      | 8.19%                   | 0.87%               | 9.06%                 | 90.37%                       | 9.63%                 |
| Patient & Client Care                                        | 6.66%                | 0.84%                      | 7.50%                   | 1.22%               | 8.72%                 | 85.99%                       | 14.01%                |