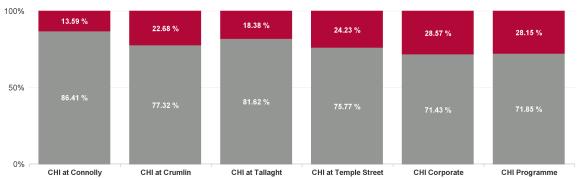

| Health Service Absence Rate -<br>by Care Group: Jul 2024 | Certified<br>absence | Self- certified absence | Non Covid-19<br>absence | Covid-19<br>absence | Total<br>absence rate | % Non<br>Covid-19<br>absence | % Covid-19<br>absence |
|----------------------------------------------------------|----------------------|-------------------------|-------------------------|---------------------|-----------------------|------------------------------|-----------------------|
| Children's Health Ireland                                | 3.72%                | 0.49%                   | 4.20%                   | 1.23%               | 5.44%                 | 77.31%                       | 22.69%                |
| CHI at Connolly                                          | 6.67%                | 0.51%                   | 7.18%                   | 1.13%               | 8.31%                 | 86.41%                       | 13.59%                |
| CHI at Crumlin                                           | 3.61%                | 0.54%                   | 4.15%                   | 1.22%               | 5.36%                 | 77.32%                       | 22.68%                |
| CHI at Tallaght                                          | 2.60%                | 0.59%                   | 3.19%                   | 0.72%               | 3.91%                 | 81.62%                       | 18.38%                |
| CHI at Temple Street                                     | 4.37%                | 0.45%                   | 4.81%                   | 1.54%               | 6.35%                 | 75.77%                       | 24.23%                |
| CHI Corporate                                            | 0.47%                | 0.00%                   | 0.47%                   | 0.19%               | 0.66%                 | 71.43%                       | 28.57%                |
| CHI Programme                                            | 0.81%                | 0.15%                   | 0.96%                   | 0.38%               | 1.33%                 | 71.85%                       | 28.15%                |

#### **Total COVID Absence Rate**