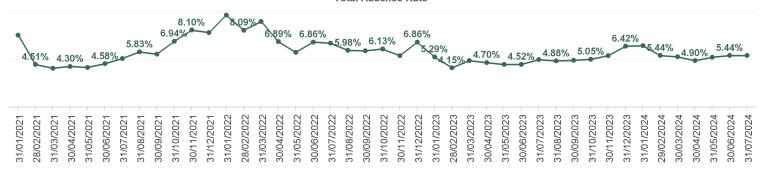

### Total Absence Rate

| Year /<br>Month | Certified<br>absence | Self-<br>certified<br>absence | Non<br>Covid-19<br>absence | Covid-19<br>absence | Total<br>absence<br>rate | Medical &<br>Dental | Nursing &<br>Midwifery | Health &<br>Social Care<br>Professionals | Management &<br>Administrative | General<br>Support | Patient &<br>Client Care |
|-----------------|----------------------|-------------------------------|----------------------------|---------------------|--------------------------|---------------------|------------------------|------------------------------------------|--------------------------------|--------------------|--------------------------|
| Jul 2024        | 3.72%                | 0.49%                         | 4.20%                      | 1.23%               | 5.44%                    | 1.32%               | 6.20%                  | 6.87%                                    | 5.23%                          | 8.31%              | 7.47%                    |
| Jun 2024        | 3.99%                | 0.54%                         | 4.53%                      | 0.91%               | 5.44%                    | 1.63%               | 5.83%                  | 5.59%                                    | 5.78%                          | 9.27%              | 8.18%                    |
| May 2024        | 4.03%                | 0.62%                         | 4.64%                      | 0.62%               | 5.26%                    | 1.46%               | 5.93%                  | 5.30%                                    | 5.42%                          | 8.13%              | 8.47%                    |
| Apr 2024        | 3.85%                | 0.55%                         | 4.40%                      | 0.50%               | 4.90%                    | 1.29%               | 5.28%                  | 5.60%                                    | 5.36%                          | 7.46%              | 6.93%                    |
| Mar 2024        | 4.06%                | 0.64%                         | 4.70%                      | 0.61%               | 5.31%                    | 1.52%               | 5.83%                  | 5.74%                                    | 6.08%                          | 8.33%              | 5.89%                    |
| Feb 2024        | 4.20%                | 0.59%                         | 4.78%                      | 0.65%               | 5.44%                    | 1.47%               | 5.95%                  | 4.34%                                    | 7.13%                          | 8.16%              | 7.43%                    |
| Jan 2024        | 4.62%                | 0.61%                         | 5.23%                      | 1.25%               | 6.47%                    | 1.60%               | 6.98%                  | 6.30%                                    | 7.70%                          | 8.63%              | 10.90%                   |
| 2024            | 4.07%                | 0.58%                         | 4.64%                      | 0.84%               | 5.48%                    | 1.46%               | 6.02%                  | 5.70%                                    | 6.11%                          | 8.32%              | 7.96%                    |
| Dec 2023        | 4.74%                | 0.75%                         | 5.50%                      | 0.92%               | 6.42%                    | 1.29%               | 7.22%                  | 6.46%                                    | 7.58%                          | 7.27%              | 9.39%                    |
| Nov 2023        | 4.05%                | 0.66%                         | 4.71%                      | 0.72%               | 5.43%                    | 1.17%               | 6.14%                  | 5.71%                                    | 5.93%                          | 7.40%              | 7.89%                    |
| Oct 2023        | 3.67%                | 0.58%                         | 4.25%                      | 0.81%               | 5.05%                    | 1.55%               | 5.44%                  | 4.99%                                    | 5.82%                          | 7.06%              | 7.43%                    |
| Sep 2023        | 3.47%                | 0.53%                         | 3.99%                      | 0.94%               | 4.93%                    | 1.66%               | 6.13%                  | 3.83%                                    | 4.80%                          | 7.17%              | 7.98%                    |
| Aug 2023        | 3.52%                | 0.50%                         | 4.02%                      | 0.87%               | 4.88%                    | 1.52%               | 5.89%                  | 4.67%                                    | 4.17%                          | 7.84%              | 8.65%                    |
| Jul 2023        | 3.84%                | 0.50%                         | 4.35%                      | 0.66%               | 5.01%                    | 1.55%               | 6.49%                  | 4.92%                                    | 3.84%                          | 7.29%              | 8.21%                    |
| Jun 2023        | 3.35%                | 0.39%                         | 3.74%                      | 0.78%               | 4.52%                    | 1.77%               | 5.45%                  | 4.67%                                    | 3.68%                          | 6.24%              | 7.15%                    |
| May 2023        | 3.24%                | 0.38%                         | 3.62%                      | 0.88%               | 4.50%                    | 1.48%               | 5.56%                  | 4.24%                                    | 4.49%                          | 5.93%              | 5.38%                    |
| Apr 2023        | 3.62%                | 0.44%                         | 4.06%                      | 0.64%               | 4.70%                    | 0.64%               | 6.45%                  | 3.93%                                    | 4.76%                          | 4.99%              | 5.90%                    |
| Mar 2023        | 3.69%                | 0.55%                         | 4.24%                      | 0.67%               | 4.91%                    | 1.25%               | 6.11%                  | 4.22%                                    | 5.04%                          | 6.59%              | 7.32%                    |
| Feb 2023        | 3.11%                | 0.50%                         | 3.62%                      | 0.54%               | 4.15%                    | 1.38%               | 5.37%                  | 3.67%                                    | 3.24%                          | 5.74%              | 7.16%                    |
| Jan 2023        | 3.98%                | 0.54%                         | 4.52%                      | 0.77%               | 5.29%                    | 1.01%               | 7.07%                  | 5.00%                                    | 4.25%                          | 6.49%              | 9.30%                    |
| 2023            | 3.70%                | 0.53%                         | 4.22%                      | 0.77%               | 4.99%                    | 1.36%               | 6.11%                  | 4.70%                                    | 4.81%                          | 6.68%              | 7.66%                    |
| Dec 2022        | 4.80%                | 0.80%                         | 5.61%                      | 1.25%               | 6.86%                    | 1.93%               | 8.98%                  | 6.14%                                    | 5.81%                          | 8.44%              | 10.24%                   |
| Nov 2022        | 3.85%                | 0.60%                         | 4.46%                      | 0.96%               | 5.42%                    | 2.11%               | 6.76%                  | 5.21%                                    | 4.76%                          | 7.09%              | 7.42%                    |
| Oct 2022        | 4.19%                | 0.71%                         | 4.91%                      | 1.22%               | 6.13%                    | 1.94%               | 7.25%                  | 6.37%                                    | 6.24%                          | 7.33%              | 8.69%                    |
| Sep 2022        | 4.21%                | 0.65%                         | 4.85%                      | 1.09%               | 5.94%                    | 1.94%               | 6.88%                  | 4.89%                                    | 6.05%                          | 11.26%             | 9.13%                    |
| Aug 2022        | 4.32%                | 0.68%                         | 5.00%                      | 0.98%               | 5.98%                    | 1.56%               | 7.07%                  | 6.03%                                    | 5.47%                          | 10.54%             | 9.49%                    |
| Jul 2022        | 4.20%                | 0.53%                         | 4.73%                      | 2.01%               | 6.74%                    | 1.59%               | 9.14%                  | 5.74%                                    | 5.71%                          | 7.78%              | 10.82%                   |
| Jun 2022        | 3.99%                | 0.62%                         | 4.61%                      | 2.25%               | 6.86%                    | 1.05%               | 9.61%                  | 6.42%                                    | 5.43%                          | 7.51%              | 10.74%                   |
| May 2022        | 3.89%                | 0.66%                         | 4.55%                      | 1.22%               | 5.77%                    | 1.41%               | 6.93%                  | 5.27%                                    | 5.92%                          | 8.47%              | 8.60%                    |
| Apr 2022        | 4.30%                | 0.58%                         | 4.88%                      | 2.01%               | 6.89%                    | 1.10%               | 8.70%                  | 5.94%                                    | 6.97%                          | 9.58%              | 12.04%                   |
| Mar 2022        | 4.23%                | 0.64%                         | 4.87%                      | 4.13%               | 8.99%                    | 1.50%               | 11.57%                 | 9.05%                                    | 8.61%                          | 10.33%             | 13.82%                   |
| Feb 2022        | 3.87%                | 0.58%                         | 4.45%                      | 3.64%               | 8.09%                    | 1.67%               | 10.83%                 | 7.33%                                    | 6.48%                          | 11.56%             | 13.99%                   |
| Jan 2022        | 3.90%                | 0.47%                         | 4.38%                      | 5.31%               | 9.68%                    | 2.65%               | 12.24%                 | 8.41%                                    | 8.75%                          | 13.43%             | 15.91%                   |
| 2022            | 4.14%                | 0.63%                         | 4.77%                      | 2.17%               | 6.94%                    | 1.70%               | 8.82%                  | 6.42%                                    | 6.35%                          | 9.40%              | 10.89%                   |
| Dec 2021        | 3.97%                | 0.74%                         | 4.70%                      | 3.15%               | 7.85%                    | 2.03%               | 10.30%                 | 7.33%                                    | 6.65%                          | 9.91%              | 11.41%                   |
| Nov 2021        | 4.65%                | 0.94%                         | 5.59%                      | 2.51%               | 8.10%                    | 2.53%               | 10.10%                 | 7.19%                                    | 8.32%                          | 8.38%              | 12.15%                   |
| Oct 2021        | 4.42%                | 0.87%                         | 5.29%                      | 1.64%               | 6.94%                    | 1.92%               | 7.95%                  | 5.54%                                    | 7.17%                          | 12.25%             | 12.26%                   |
| Sep 2021        | 3.96%                | 0.65%                         | 4.61%                      | 0.97%               | 5.58%                    | 1.58%               | 7.22%                  | 4.38%                                    | 4.82%                          | 9.64%              | 8.73%                    |
| Aug 2021        | 4.28%                | 0.54%                         | 4.82%                      | 1.00%               | 5.83%                    | 2.36%               | 6.32%                  | 4.84%                                    | 6.05%                          | 9.46%              | 10.53%                   |
| Jul 2021        | 4.09%                | 0.52%                         | 4.61%                      | 0.52%               | 5.13%                    | 2.05%               | 6.35%                  | 4.06%                                    | 5.34%                          | 7.04%              | 5.27%                    |
| Jun 2021        | 3.76%                | 0.42%                         | 4.18%                      | 0.41%               | 4.58%                    | 1.41%               | 5.65%                  | 3.38%                                    | 5.04%                          | 5.41%              | 6.45%                    |
| May 2021        | 3.18%                | 0.33%                         | 3.52%                      | 0.68%               | 4.20%                    | 2.13%               | 5.39%                  | 3.04%                                    | 3.88%                          | 5.89%              | 4.39%                    |
| Apr 2021        | 2.98%                | 0.38%                         | 3.37%                      | 0.94%               | 4.30%                    | 2.71%               | 5.65%                  | 2.99%                                    | 2.76%                          | 7.04%              | 6.48%                    |
| Mar 2021        | 2.72%                | 0.29%                         | 3.01%                      | 1.10%               | 4.12%                    | 2.23%               | 4.87%                  | 2.40%                                    | 4.70%                          | 6.86%              | 4.54%                    |
| Feb 2021        | 2.75%                | 0.38%                         | 3.12%                      | 1.39%               | 4.51%                    | 1.66%               | 5.39%                  | 3.27%                                    | 5.13%                          | 7.42%              | 4.69%                    |
| Jan 2021        | 3.06%                | 0.37%                         | 3.43%                      | 4.14%               | 7.57%                    | 2.98%               | 9.86%                  | 5.13%                                    | 6.90%                          | 12.98%             | 9.57%                    |
| 2021            | 3.66%                | 0.54%                         | 4.20%                      | 1.54%               | 5.74%                    | 2.14%               | 7.13%                  | 4.47%                                    | 5.57%                          | 8.48%              | 7.97%                    |

| Year /<br>Month  | Certified<br>absence  | Self-<br>certified<br>absence | Non<br>Covid-19<br>absence | Covid-19<br>absence   | Total<br>absence<br>rate | CHI at<br>Connolly    | CHI at<br>Crumlin     | CHI at<br>Tallaght    | CHI at Temple<br>Street | CHI<br>Corporate      | CHI<br>Programme | Children's<br>Health<br>Ireland |
|------------------|-----------------------|-------------------------------|----------------------------|-----------------------|--------------------------|-----------------------|-----------------------|-----------------------|-------------------------|-----------------------|------------------|---------------------------------|
| Jul 2024         | 3.72%                 | 0.49%                         | 4.20%                      | 1.23%                 | 5.44%                    | 8.31%                 | 5.36%                 | 3.91%                 | 6.35%                   | 0.66%                 | 1.33%            | 5.44%                           |
| Jun 2024         | 3.99%                 | 0.54%                         | 4.53%                      | 0.91%                 | 5.44%                    | 7.59%                 | 5.34%                 | 5.08%                 | 6.13%                   | 0.26%                 | 1.75%            | 5.44%                           |
| May 2024         | 4.03%                 | 0.62%                         | 4.64%                      | 0.62%                 | 5.26%                    | 6.78%                 | 5.14%                 | 5.31%                 | 6.24%                   | 1.14%                 | 2.49%            | 5.26%                           |
| Apr 2024         | 3.85%                 | 0.55%                         | 4.40%                      | 0.50%                 | 4.90%                    | 5.25%                 | 4.92%                 | 3.97%                 | 5.62%                   | 0.43%                 | 1.70%            | 4.90%                           |
| Mar 2024         | 4.06%                 | 0.64%                         | 4.70%                      | 0.61%                 | 5.31%                    | 6.87%                 | 5.62%                 | 4.16%                 | 5.51%                   | 0.32%                 | 2.22%            | 5.31%                           |
| Feb 2024         | 4.20%                 | 0.59%                         | 4.78%                      | 0.65%                 | 5.44%                    | 6.11%                 | 5.82%                 | 3.99%                 | 5.50%                   | 3.12%                 | 2.58%            | 5.44%                           |
| Jan 2024         | 4.62%                 | 0.61%                         | 5.23%                      | 1.25%                 | 6.47%                    | 8.62%                 | 7.43%                 | 4.13%                 | 5.78%                   | 1.72%                 | 3.06%            | 6.47%                           |
| 2024             | 4.07%                 | 0.58%                         | 4.64%                      | 0.84%                 | 5.48%                    | 7.09%                 | 5.68%                 | 4.36%                 | 5.88%                   | 1.13%                 | 2.17%            | 5.48%                           |
| Dec 2023         | 4.74%                 | 0.75%                         | 5.50%                      | 0.92%                 | 6.42%                    | 8.62%                 | 6.94%                 | 4.89%                 | 6.25%                   | 2.94%                 | 2.84%            | 6.42%                           |
| Nov 2023         | 4.05%                 | 0.66%                         | 4.71%                      | 0.72%                 | 5.43%                    | 4.66%                 | 5.70%                 | 4.73%                 | 5.80%                   | 0.00%                 | 2.39%            | 5.43%                           |
| Oct 2023         | 3.67%                 | 0.58%                         | 4.25%                      | 0.81%                 | 5.05%                    | 6.18%                 | 5.30%                 | 6.25%                 | 5.04%                   | 0.34%                 | 0.60%            | 5.05%                           |
| Sep 2023         | 3.47%                 | 0.53%                         | 3.99%                      | 0.94%                 | 4.93%                    | 3.60%                 | 4.92%                 | 6.53%                 | 5.60%                   | 0.12%                 | 0.00%            | 4.93%                           |
| Aug 2023         | 3.52%                 | 0.50%                         | 4.02%                      | 0.87%                 | 4.88%                    | 4.09%                 | 5.43%                 | 4.46%                 | 4.95%                   | 0.25%                 | 0.10%            | 4.88%                           |
| Jul 2023         | 3.84%                 | 0.50%                         | 4.35%                      | 0.66%                 | 5.01%                    | 6.05%                 | 5.09%                 | 3.89%                 | 5.75%                   | 2.32%                 | 0.06%            | 5.01%                           |
|                  |                       | 0.30%                         |                            |                       |                          | 4.94%                 |                       |                       |                         | 0.42%                 |                  | 4.52%                           |
| Jun 2023         | 3.35%                 |                               | 3.74%                      | 0.78%                 | 4.52%                    |                       | 4.77%                 | 3.41%                 | 4.95%                   |                       | 0.00%            |                                 |
| May 2023         | 3.24%                 | 0.38%                         | 3.62%                      | 0.88%                 | 4.50%                    | 4.32%                 | 4.62%                 | 4.71%                 | 4.59%                   | 2.26%                 | 1.60%            | 4.50%                           |
| Apr 2023         | 3.62%                 | 0.44%                         | 4.06%                      | 0.64%                 | 4.70%                    | 4.93%                 | 5.07%                 | 3.59%                 | 4.54%                   | 2.58%                 | 2.52%            | 4.70%                           |
| Mar 2023         | 3.69%                 | 0.55%                         | 4.24%                      | 0.67%                 | 4.91%                    | 8.11%                 | 5.17%                 | 3.88%                 | 4.76%                   | 0.00%                 | 2.10%            | 4.91%                           |
| Feb 2023         | 3.11%                 | 0.50%                         | 3.62%                      | 0.54%                 | 4.15%                    | 6.01%                 | 4.52%                 | 3.45%                 | 3.95%                   | 0.00%                 | 0.46%            | 4.15%                           |
| Jan 2023         | 3.98%                 | 0.54%                         | 4.52%                      | 0.77%                 | 5.29%                    | 7.40%                 | 5.11%                 | 6.96%                 | 5.50%                   | 0.10%                 | 1.48%            | 5.29%                           |
| 2023             | 3.70%                 | 0.53%                         | 4.22%                      | 0.77%                 | 4.99%                    | 5.74%                 | 5.22%                 | 4.76%                 | 5.15%                   | 0.94%                 | 1.10%            | 4.99%                           |
| Dec 2022         | 4.80%                 | 0.80%                         | 5.61%                      | 1.25%                 | 6.86%                    | 7.54%                 | 7.53%                 | 8.87%                 | 5.97%                   | 1.11%                 | 1.04%            | 6.86%                           |
| Nov 2022         | 3.85%                 | 0.60%                         | 4.46%                      | 0.96%                 | 5.42%                    | 4.80%                 | 6.02%                 | 5.50%                 | 4.82%                   | 0.12%                 | 3.04%            | 5.42%                           |
| Oct 2022         | 4.19%                 | 0.71%                         | 4.91%                      | 1.22%                 | 6.13%                    | 6.18%                 | 6.03%                 | 6.85%                 | 6.47%                   | 0.74%                 | 3.40%            | 6.13%                           |
| Sep 2022         | 4.21%                 | 0.65%                         | 4.85%                      | 1.09%                 | 5.94%                    | 3.35%                 | 5.98%                 | 6.90%                 | 6.37%                   | 0.00%                 | 2.22%            | 5.94%                           |
| Aug 2022         | 4.32%                 | 0.68%                         | 5.00%                      | 0.98%                 | 5.98%                    | 3.47%                 | 5.98%                 | 5.12%                 | 6.91%                   | 0.00%                 | 1.58%            | 5.98%                           |
| Jul 2022         | 4.20%                 | 0.53%                         | 4.73%                      | 2.01%                 | 6.74%                    | 5.75%                 | 7.19%                 | 4.63%                 | 6.88%                   | 1.13%                 | 2.84%            | 6.74%                           |
| Jun 2022         | 3.99%                 | 0.62%                         | 4.61%                      | 2.25%                 | 6.86%                    | 5.52%                 | 7.07%                 | 7.17%                 | 7.09%                   | 0.00%                 | 1.92%            | 6.86%                           |
| May 2022         | 3.89%                 | 0.66%                         | 4.55%                      | 1.22%                 | 5.77%                    | 3.16%                 | 5.75%                 | 7.63%                 | 6.00%                   | 0.00%                 | 2.41%            | 5.77%                           |
| Apr 2022         | 4.30%                 | 0.58%                         | 4.88%                      | 2.01%                 | 6.89%                    | 5.03%                 | 6.80%                 | 7.61%                 | 7.41%                   | 1.07%                 | 2.73%            | 6.89%                           |
| Mar 2022         | 4.23%                 | 0.64%                         | 4.87%                      | 4.13%                 | 8.99%                    | 9.31%                 | 8.56%                 | 10.16%                | 10.13%                  | 0.00%                 | 2.16%            | 8.99%                           |
| Feb 2022         | 3.87%                 | 0.58%                         | 4.45%                      | 3.64%                 | 8.09%                    | 7.51%                 | 8.04%                 | 8.64%                 | 8.72%                   | 1.11%                 | 0.72%            | 8.09%                           |
| Jan 2022         | 3.90%                 | 0.47%                         | 4.38%                      | 5.31%                 | 9.68%                    | 8.31%                 | 9.08%                 | 10.51%                | 11.27%                  | 0.00%                 | 0.95%            | 9.68%                           |
| 2022             | 4.14%                 | 0.63%                         | 4.77%                      | 2.17%                 | 6.94%                    | 5.82%                 | 6.99%                 | 7.50%                 | 7.35%                   | 0.44%                 | 2.10%            | 6.94%                           |
| Dec 2021         | 3.97%                 | 0.74%                         | 4.70%                      | 3.15%                 | 7.85%                    | 9.66%                 | 7.79%                 | 7.42%                 | 8.57%                   | 0.00%                 | 0.00%            | 7.85%                           |
| Nov 2021         | 4.65%                 | 0.94%                         | 5.59%                      | 2.51%                 | 8.10%                    | 7.28%                 | 8.25%                 | 6.84%                 | 8.85%                   | 0.00%                 | 0.70%            | 8.10%                           |
| Oct 2021         | 4.42%                 | 0.87%                         | 5.29%                      | 1.64%                 | 6.94%                    | 7.64%                 | 6.85%                 | 6.62%                 | 7.53%                   | 3.16%                 | 0.76%            | 6.94%                           |
| Sep 2021         | 3.96%                 | 0.65%                         | 4.61%                      | 0.97%                 | 5.58%                    | 7.09%                 | 5.82%                 | 6.04%                 | 5.33%                   | 3.93%                 | 0.60%            | 5.58%                           |
| Aug 2021         | 4.28%                 | 0.54%                         | 4.82%                      | 1.00%                 | 5.83%                    | 8.05%                 | 5.16%                 | 6.01%                 | 6.99%                   | 4.29%                 | 3.20%            | 5.83%                           |
| Jul 2021         | 4.09%                 | 0.52%                         | 4.61%                      | 0.52%                 | 5.13%                    | 7.59%                 | 5.22%                 | 5.19%                 | 4.95%                   | 0.78%                 | 4.23%            | 5.13%                           |
| Jun 2021         | 3.76%                 | 0.32 %                        | 4.01%                      | 0.32%                 | 4.58%                    | 6.52%                 | 4.33%                 | 5.65%                 | 4.95%                   | 0.00%                 | 2.05%            | 4.58%                           |
|                  |                       |                               |                            |                       |                          |                       |                       |                       |                         |                       |                  |                                 |
| May 2021         | 3.18%                 | 0.33%                         | 3.52%                      | 0.68%                 | 4.20%                    | 4.98%                 | 4.02%                 | 3.93%                 | 4.47%                   | 7.05%                 | 2.23%            | 4.20%                           |
| Apr 2021         | 2.98%                 | 0.38%                         | 3.37%                      | 0.94%                 | 4.30%                    | 3.63%                 | 4.09%                 | 5.72%                 | 4.44%                   | 5.15%                 | 3.31%            | 4.30%                           |
| Mar 2021         | 2.72%                 | 0.29%                         | 3.01%                      | 1.10%                 | 4.12%                    | 3.46%                 | 3.92%                 | 4.52%                 | 4.45%                   | 5.61%                 | 1.97%            | 4.12%                           |
| Feb 2021         | 2.75%                 | 0.38%                         | 3.12%                      | 1.39%                 | 4.51%                    | 2.98%                 | 4.35%                 | 6.12%                 | 4.66%                   | 10.61%                | 0.41%            | 4.51%                           |
| Jan 2021         | 3.06%                 | 0.37%                         | 3.43%                      | 4.14%                 | 7.57%                    | 4.55%                 | 6.98%                 | 9.52%                 | 8.37%                   | 8.93%                 | 1.72%            | 7.57%<br>5.74%                  |
| Jan 2021<br>2021 | 3.06%<br><b>3.66%</b> | 0.37%<br><b>0.54%</b>         | 3.43%<br><b>4.20%</b>      | 4.14%<br><b>1.54%</b> | 7.57%<br><b>5.74%</b>    | 4.55%<br><b>6.08%</b> | 6.98%<br><b>5.60%</b> | 9.52%<br><b>6.14%</b> | 8.37%<br><b>6.11%</b>   | 8.93%<br><b>3.61%</b> | 1.72<br>1.70     |                                 |

| Year / Month | Certified absence | Self-<br>certified<br>absence | Non<br>Covid-19<br>absence | Covid-19<br>absence | Total<br>absence<br>rate | Section 38<br>Hospitals |
|--------------|-------------------|-------------------------------|----------------------------|---------------------|--------------------------|-------------------------|
| Jul 2024     | 3.72%             | 0.49%                         | 4.20%                      | 1.23%               | 5.44%                    | 5.44                    |
| Jun 2024     | 3.99%             | 0.54%                         | 4.53%                      | 0.91%               | 5.44%                    | 5.44                    |
| May 2024     | 4.03%             | 0.62%                         | 4.64%                      | 0.62%               | 5.26%                    | 5.26                    |
| Apr 2024     | 3.85%             | 0.55%                         | 4.40%                      | 0.50%               | 4.90%                    | 4.90                    |
| Mar 2024     | 4.06%             | 0.64%                         | 4.70%                      | 0.61%               | 5.31%                    | 5.31                    |
| Feb 2024     | 4.20%             | 0.59%                         | 4.78%                      | 0.65%               | 5.44%                    | 5.44                    |
| Jan 2024     | 4.62%             | 0.61%                         | 5.23%                      | 1.25%               | 6.47%                    | 6.47                    |
| 2024         | 4.07%             | 0.58%                         | 4.64%                      | 0.84%               | 5.48%                    | 5.48                    |
| Dec 2023     | 4.74%             | 0.75%                         | 5.50%                      | 0.92%               | 6.42%                    | 6.42                    |
| Nov 2023     | 4.05%             | 0.66%                         | 4.71%                      | 0.72%               | 5.43%                    | 5.43                    |
| Oct 2023     | 3.67%             | 0.58%                         | 4.25%                      | 0.81%               | 5.05%                    | 5.05                    |
| Sep 2023     | 3.47%             | 0.53%                         | 3.99%                      | 0.94%               | 4.93%                    | 4.93                    |
| Aug 2023     | 3.52%             | 0.50%                         | 4.02%                      | 0.87%               | 4.88%                    | 4.88                    |
| Jul 2023     | 3.84%             | 0.50%                         | 4.35%                      | 0.66%               | 5.01%                    | 5.01                    |
| Jun 2023     | 3.35%             | 0.39%                         | 3.74%                      | 0.78%               | 4.52%                    | 4.52                    |
| May 2023     | 3.24%             | 0.38%                         | 3.62%                      | 0.88%               | 4.50%                    | 4.50                    |
| Apr 2023     | 3.62%             | 0.44%                         | 4.06%                      | 0.64%               | 4.70%                    | 4.70                    |
| Mar 2023     | 3.69%             | 0.55%                         | 4.24%                      | 0.67%               | 4.91%                    | 4.91                    |
| Feb 2023     | 3.11%             | 0.50%                         | 3.62%                      | 0.54%               | 4.15%                    | 4.15                    |
| Jan 2023     | 3.98%             | 0.54%                         | 4.52%                      | 0.77%               | 5.29%                    | 5.29                    |
| 2023         | 3.70%             | 0.53%                         | 4.22%                      | 0.77%               | 4.99%                    | 4.99                    |
| Dec 2022     | 4.80%             | 0.80%                         | 5.61%                      | 1.25%               | 6.86%                    | 6.86                    |
| Nov 2022     | 3.85%             | 0.60%                         | 4.46%                      | 0.96%               | 5.42%                    | 5.42                    |
| Oct 2022     | 4.19%             | 0.71%                         | 4.91%                      | 1.22%               | 6.13%                    | 6.13                    |
| Sep 2022     | 4.21%             | 0.65%                         | 4.85%                      | 1.09%               | 5.94%                    | 5.94                    |
| Aug 2022     | 4.32%             | 0.68%                         | 5.00%                      | 0.98%               | 5.98%                    | 5.98                    |
| Jul 2022     | 4.20%             | 0.53%                         | 4.73%                      | 2.01%               | 6.74%                    | 6.74                    |
| Jun 2022     | 3.99%             | 0.62%                         | 4.61%                      | 2.25%               | 6.86%                    | 6.86                    |
| May 2022     | 3.89%             | 0.66%                         | 4.55%                      | 1.22%               | 5.77%                    | 5.77                    |
| Apr 2022     | 4.30%             | 0.58%                         | 4.88%                      | 2.01%               | 6.89%                    | 6.89                    |

Children's

Health Ireland

5.44%

5.44%

5.26%

4.90%

5.31%

5.44%

6.47%

5.48%

6.42%

5.43%

5.05%

4.93% 4.88%

5.01%

4.52%

4.50%

4.70%

4.91%

4.15%

5.29%

4.99%

6.86%

5.42%

6.13%

5.94%

5.98%

6.74%

6.86%

5.77%

6.89%

5.44%

5.44%

5.26%

4.90%

5.31%

5.44%

6.47%

5.48%

6.42%

5.43%

5.05%

4.93%

4.88% 5.01%

4.52%

4.50%

4.70%

4.91%

4.15%

5.29%

4.99%

6.86%

5.42%

6.13%

5.94%

5.98%

6.74%

6.86%

5.77%

6.89%

| Mar 2022 | 4.23% | 0.64% | 4.87% | 4.13% | 8.99% |
|----------|-------|-------|-------|-------|-------|
| Feb 2022 | 3.87% | 0.58% | 4.45% | 3.64% | 8.09% |
| Jan 2022 | 3.90% | 0.47% | 4.38% | 5.31% | 9.68% |
| 2022     | 4.14% | 0.63% | 4.77% | 2.17% | 6.94% |
| Dec 2021 | 3.97% | 0.74% | 4.70% | 3.15% | 7.85% |
| Nov 2021 | 4.65% | 0.94% | 5.59% | 2.51% | 8.10% |
| Oct 2021 | 4.42% | 0.87% | 5.29% | 1.64% | 6.94% |
| Sep 2021 | 3.96% | 0.65% | 4.61% | 0.97% | 5.58% |
| Aug 2021 | 4.28% | 0.54% | 4.82% | 1.00% | 5.83% |
| Jul 2021 | 4.09% | 0.52% | 4.61% | 0.52% | 5.13% |
| Jun 2021 | 3.76% | 0.42% | 4.18% | 0.41% | 4.58% |
| May 2021 | 3.18% | 0.33% | 3.52% | 0.68% | 4.20% |
| Apr 2021 | 2.98% | 0.38% | 3.37% | 0.94% | 4.30% |
| Mar 2021 | 2.72% | 0.29% | 3.01% | 1.10% | 4.12% |
| Feb 2021 | 2.75% | 0.38% | 3.12% | 1.39% | 4.51% |
| Jan 2021 | 3.06% | 0.37% | 3.43% | 4.14% | 7.57% |
| 2021     | 3.66% | 0.54% | 4.20% | 1.54% | 5.74% |

| 8.99% | 8.99% |
|-------|-------|
| 8.09% | 8.09% |
| 9.68% | 9.68% |
| 6.94% | 6.94% |
| 7.85% | 7.85% |
| 8.10% | 8.10% |
| 6.94% | 6.94% |
| 5.58% | 5.58% |
| 5.83% | 5.83% |
| 5.13% | 5.13% |
| 4.58% | 4.58% |
| 4.20% | 4.20% |
| 4.30% | 4.30% |
| 4.12% | 4.12% |
| 4.51% | 4.51% |
| 7.57% | 7.57% |
| 5.74% | 5.74% |
|       |       |