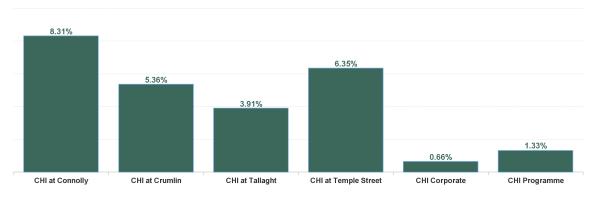

| Health Service Absence Rate -<br>by Care Group: Jul 2024 | Certified<br>absence | Self- certified absence | Non Covid-19<br>absence | Covid-19<br>absence | Total<br>absence rate | % Non<br>Covid-19<br>absence | % Covid-19<br>absence |
|----------------------------------------------------------|----------------------|-------------------------|-------------------------|---------------------|-----------------------|------------------------------|-----------------------|
| Children's Health Ireland                                | 3.72%                | 0.49%                   | 4.20%                   | 1.23%               | 5.44%                 | 77.31%                       | 22.69%                |
| CHI at Connolly                                          | 6.67%                | 0.51%                   | 7.18%                   | 1.13%               | 8.31%                 | 86.41%                       | 13.59%                |
| CHI at Crumlin                                           | 3.61%                | 0.54%                   | 4.15%                   | 1.22%               | 5.36%                 | 77.32%                       | 22.68%                |
| CHI at Tallaght                                          | 2.60%                | 0.59%                   | 3.19%                   | 0.72%               | 3.91%                 | 81.62%                       | 18.38%                |
| CHI at Temple Street                                     | 4.37%                | 0.45%                   | 4.81%                   | 1.54%               | 6.35%                 | 75.77%                       | 24.23%                |
| CHI Corporate                                            | 0.47%                | 0.00%                   | 0.47%                   | 0.19%               | 0.66%                 | 71.43%                       | 28.57%                |
| CHI Programme                                            | 0.81%                | 0.15%                   | 0.96%                   | 0.38%               | 1.33%                 | 71.85%                       | 28.15%                |

### Total Absence Rate