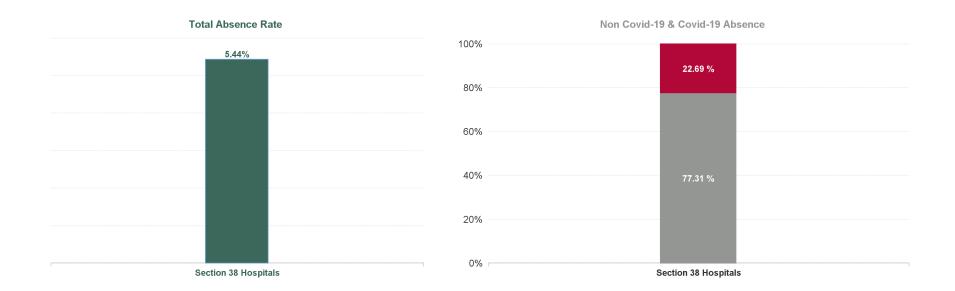

### Total Absence Rate

### July 2024

| Health Service Absence Rate -<br>by Staff Category: Jul 2024 | Certified<br>absence | Self- certified<br>absence | Non Covid-19<br>absence | Covid-19<br>absence | Total<br>absence rate | % Non<br>Covid-19<br>absence | % Covid-19<br>absence |
|--------------------------------------------------------------|----------------------|----------------------------|-------------------------|---------------------|-----------------------|------------------------------|-----------------------|
| Children's Health Ireland                                    | 3.72%                | 0.49%                      | 4.20%                   | 1.23%               | 5.44%                 | 77.31%                       | 22.69%                |
| Medical & Dental                                             | 0.62%                | 0.26%                      | 0.88%                   | 0.44%               | 1.32%                 | 66.78%                       | 33.22%                |
| Nursing & Midwifery                                          | 4.29%                | 0.68%                      | 4.97%                   | 1.23%               | 6.20%                 | 80.18%                       | 19.82%                |
| Health & Social Care Professionals                           | 4.29%                | 0.28%                      | 4.56%                   | 2.31%               | 6.87%                 | 66.42%                       | 33.58%                |
| Management & Administrative                                  | 4.05%                | 0.33%                      | 4.38%                   | 0.85%               | 5.23%                 | 83.72%                       | 16.28%                |
| General Support                                              | 5.81%                | 0.63%                      | 6.44%                   | 1.87%               | 8.31%                 | 77.46%                       | 22.54%                |
| Patient & Client Care                                        | 4.81%                | 0.99%                      | 5.79%                   | 1.67%               | 7.47%                 | 77.58%                       | 22.42%                |

#### **Total COVID Absence Rate**