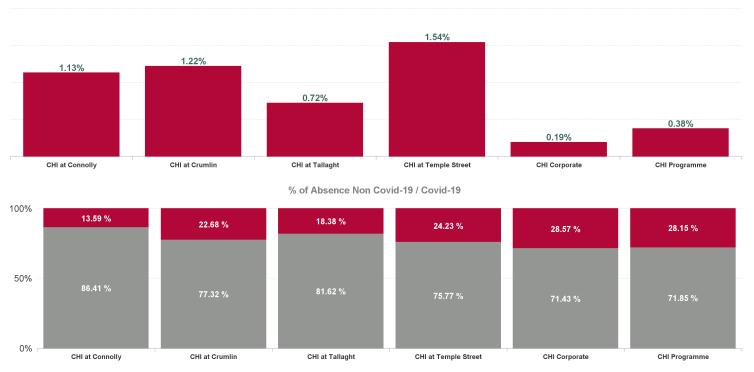

| Health Service Absence Rate -<br>by Care Group: Jul 2024 | Certified<br>absence | Self- certified absence | Non Covid-19<br>absence | Covid-19<br>absence | Total<br>absence rate | % Non<br>Covid-19<br>absence | % Covid-19<br>absence |
|----------------------------------------------------------|----------------------|-------------------------|-------------------------|---------------------|-----------------------|------------------------------|-----------------------|
| Children's Health Ireland                                | 3.72%                | 0.49%                   | 4.20%                   | 1.23%               | 5.44%                 | 77.31%                       | 22.69%                |
| CHI at Connolly                                          | 6.67%                | 0.51%                   | 7.18%                   | 1.13%               | 8.31%                 | 86.41%                       | 13.59%                |
| CHI at Crumlin                                           | 3.61%                | 0.54%                   | 4.15%                   | 1.22%               | 5.36%                 | 77.32%                       | 22.68%                |
| CHI at Tallaght                                          | 2.60%                | 0.59%                   | 3.19%                   | 0.72%               | 3.91%                 | 81.62%                       | 18.38%                |
| CHI at Temple Street                                     | 4.37%                | 0.45%                   | 4.81%                   | 1.54%               | 6.35%                 | 75.77%                       | 24.23%                |
| CHI Corporate                                            | 0.47%                | 0.00%                   | 0.47%                   | 0.19%               | 0.66%                 | 71.43%                       | 28.57%                |
| CHI Programme                                            | 0.81%                | 0.15%                   | 0.96%                   | 0.38%               | 1.33%                 | 71.85%                       | 28.15%                |