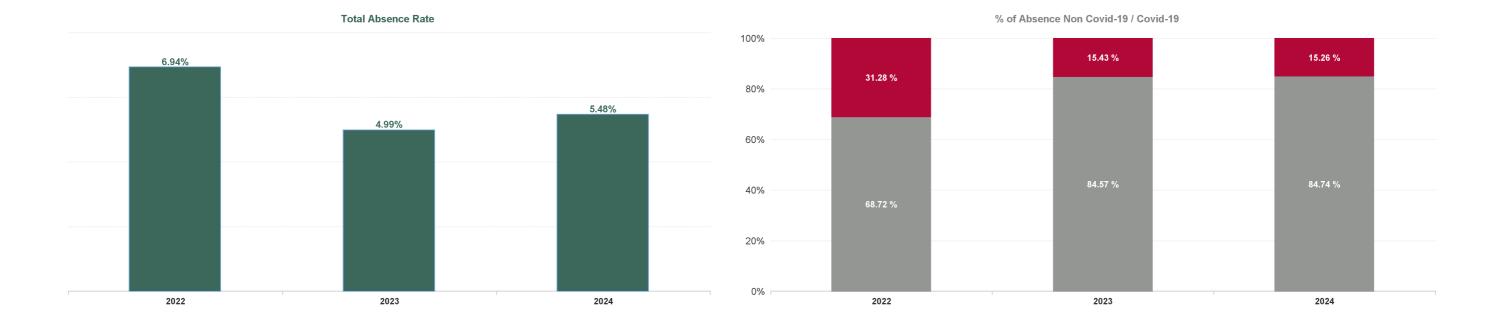

| 6.12%                 | 4.66%                   | 10.61%                | 0.41%            | 4.51%                           |
| Jan 2021         | 3.06%                 | 0.37%                         | 3.43%                      | 4.14%                 | 7.57%                    | 4.55%                 | 6.98%                 | 9.52%                 | 8.37%                   | 8.93%                 | 1.72%            | 7.57%<br>5.74%                  |
| Jan 2021<br>2021 | 3.06%<br><b>3.66%</b> | 0.37%<br><b>0.54%</b>         | 3.43%<br><b>4.20%</b>      | 4.14%<br><b>1.54%</b> | 7.57%<br><b>5.74%</b>    | 4.55%<br><b>6.08%</b> | 6.98%<br><b>5.60%</b> | 9.52%<br><b>6.14%</b> | 8.37%<br><b>6.11%</b>   | 8.93%<br><b>3.61%</b> | 1.72<br>1.70     |                                 |







| Year / Month | Certified absence | Self-<br>certified<br>absence | Non<br>Covid-19<br>absence | Covid-19<br>absence | Total<br>absence<br>rate | Section 38<br>Hospitals |
|--------------|-------------------|-------------------------------|----------------------------|---------------------|--------------------------|-------------------------|
| Jul 2024     | 3.72%             | 0.49%                         | 4.20%                      | 1.23%               | 5.44%                    | 5.44                    |
| Jun 2024     | 3.99%             | 0.54%                         | 4.53%                      | 0.91%               | 5.44%                    | 5.44                    |
| May 2024     | 4.03%             | 0.62%                         | 4.64%                      | 0.62