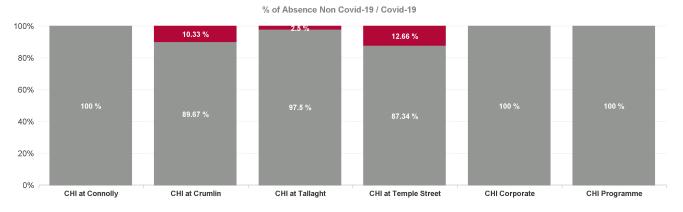

| Health Service Absence<br>Rate - by Care Group: Apr<br>2024 | Certified<br>absence | Self- certified<br>absence | Non Covid-19<br>absence | Covid-19<br>absence | Total absence<br>rate | % Non<br>Covid-19<br>absence | % Covid-19<br>absence |
|-------------------------------------------------------------|----------------------|----------------------------|-------------------------|---------------------|-----------------------|------------------------------|-----------------------|
| Children's Health Ireland                                   | 3.85%                | 0.55%                      | 4.40%                   | 0.50%               | 4.90%                 | 89.78%                       | 10.22%                |
| CHI at Connolly                                             | 4.48%                | 0.77%                      | 5.25%                   | 0.00%               | 5.25%                 | 100.00%                      | 0.00%                 |
| CHI at Crumlin                                              | 3.87%                | 0.54%                      | 4.41%                   | 0.51%               | 4.92%                 | 89.67%                       | 10.33%                |
| CHI at Tallaght                                             | 3.45%                | 0.42%                      | 3.87%                   | 0.10%               | 3.97%                 | 97.50%                       | 2.50%                 |
| CHI at Temple Street                                        | 4.26%                | 0.64%                      | 4.91%                   | 0.71%               | 5.62%                 | 87.34%                       | 12.66%                |
| CHI Corporate                                               | 0.22%                | 0.22%                      | 0.43%                   | 0.00%               | 0.43%                 | 100.00%                      | 0.00%                 |
| CHI Programme                                               | 1.62%                | 0.08%                      | 1.70%                   | 0.00%               | 1.70%                 | 100.00%                      | 0.00%                 |