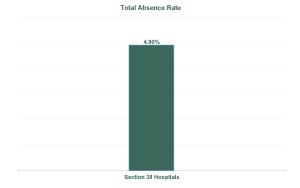

| Health Service Absence Rate -<br>by Staff Category: Apr 2024 | Certified<br>absence | Self- certified<br>absence | Non Covid-19<br>absence | Covid-19<br>absence | Total absence<br>rate | % Non<br>Covid-19<br>absence | % Covid-19<br>absence |
|--------------------------------------------------------------|----------------------|----------------------------|-------------------------|---------------------|-----------------------|------------------------------|-----------------------|
| Children's Health Ireland                                    | 3.85%                | 0.55%                      | 4.40%                   | 0.50%               | 4.90%                 | 89.78%                       | 10.22%                |
| Medical & Dental                                             | 0.82%                | 0.16%                      | 0.98%                   | 0.31%               | 1.29%                 | 75.66%                       | 24.34%                |
| Nursing & Midwifery                                          | 3.93%                | 0.93%                      | 4.86%                   | 0.42%               | 5.28%                 | 92.09%                       | 7.91%                 |
| Health & Social Care Professionals                           | 3.87%                | 0.39%                      | 4.26%                   | 1.33%               | 5.60%                 | 76.18%                       | 23.82%                |
| Management & Administrative                                  | 4.78%                | 0.33%                      | 5.11%                   | 0.26%               | 5.36%                 | 95.22%                       | 4.78%                 |
| General Support                                              | 6.83%                | 0.53%                      | 7.36%                   | 0.11%               | 7.46%                 | 98.57%                       | 1.43%                 |
| Patient & Client Care                                        | 5.68%                | 0.72%                      | 6.40%                   | 0.53%               | 6.93%                 | 92.38%                       | 7.62%                 |