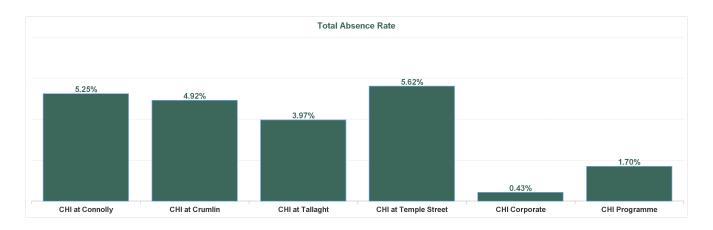

| Health Service Absence<br>Rate - by Care Group: Apr<br>2024 | Certified<br>absence | Self- certified<br>absence | Non Covid-19<br>absence | Covid-19<br>absence | Total absence<br>rate | % Non<br>Covid-19<br>absence | % Covid-19<br>absence |
|-------------------------------------------------------------|----------------------|----------------------------|-------------------------|---------------------|-----------------------|------------------------------|-----------------------|
| Children's Health Ireland                                   | 3.85%                | 0.55%                      | 4.40%                   | 0.50%               | 4.90%                 | 89.78%                       | 10.22%                |
| CHI at Connolly                                             | 4.48%                | 0.77%                      | 5.25%                   | 0.00%               | 5.25%                 | 100.00%                      | 0.00%                 |
| CHI at Crumlin                                              | 3.87%                | 0.54%                      | 4.41%                   | 0.51%               | 4.92%                 | 89.67%                       | 10.33%                |
| CHI at Tallaght                                             | 3.45%                | 0.42%                      | 3.87%                   | 0.10%               | 3.97%                 | 97.50%                       | 2.50%                 |
| CHI at Temple Street                                        | 4.26%                | 0.64%                      | 4.91%                   | 0.71%               | 5.62%                 | 87.34%                       | 12.66%                |
| CHI Corporate                                               | 0.22%                | 0.22%                      | 0.43%                   | 0.00%               | 0.43%                 | 100.00%                      | 0.00%                 |
| CHI Programme                                               | 1.62%                | 0.08%                      | 1.70%                   | 0.00%               | 1.70%                 | 100.00%                      | 0.00%                 |