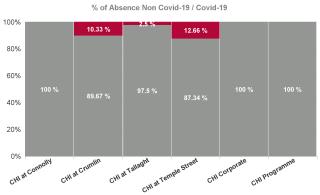

| Health Service Absence<br>Rate - by Care Group: Apr<br>2024 | Certified<br>absence | Self- certified<br>absence | Non Covid-19<br>absence | Covid-19<br>absence | Total absence<br>rate | % Non<br>Covid-19<br>absence | % Covid-19<br>absence |
|-------------------------------------------------------------|----------------------|----------------------------|-------------------------|---------------------|-----------------------|------------------------------|-----------------------|
| Children's Health Ireland                                   | 3.85%                | 0.55%                      | 4.40%                   | 0.50%               | 4.90%                 | 89.78%                       | 10.22%                |
| CHI at Connolly                                             | 4.48%                | 0.77%                      | 5.25%                   | 0.00%               | 5.25%                 | 100.00%                      | 0.00%                 |
| CHI at Crumlin                                              | 3.87%                | 0.54%                      | 4.41%                   | 0.51%               | 4.92%                 | 89.67%                       | 10.33%                |
| CHI at Tallaght                                             | 3.45%                | 0.42%                      | 3.87%                   | 0.10%               | 3.97%                 | 97.50%                       | 2.50%                 |
| CHI at Temple Street                                        | 4.26%                | 0.64%                      | 4.91%                   | 0.71%               | 5.62%                 | 87.34%                       | 12.66%                |
| CHI Corporate                                               | 0.22%                | 0.22%                      | 0.43%                   | 0.00%               | 0.43%                 | 100.00%                      | 0.00%                 |
| CHI Programme                                               | 1.62%                | 0.08%                      | 1.70%                   | 0.00%               | 1.70%                 | 100.00%                      | 0.00%                 |