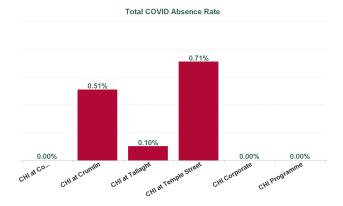

| Health Service Absence<br>Rate - by Care Group: Apr<br>2024 | Certified<br>absence | Self- certified<br>absence | Non Covid-19<br>absence | Covid-19<br>absence | Total absence<br>rate | % Non<br>Covid-19<br>absence | % Covid-19<br>absence |
|-------------------------------------------------------------|----------------------|----------------------------|-------------------------|---------------------|-----------------------|------------------------------|-----------------------|
| Children's Health Ireland                                   | 3.85%                | 0.55%                      | 4.40%                   | 0.50%               | 4.90%                 | 89.78%                       | 10.22%                |
| CHI at Connolly                                             | 4.48%                | 0.77%                      | 5.25%                   | 0.00%               | 5.25%                 | 100.00%                      | 0.00%                 |
| CHI at Crumlin                                              | 3.87%                | 0.54%                      | 4.41%                   | 0.51%               | 4.92%                 | 89.67%                       | 10.33%                |
| CHI at Tallaght                                             | 3.45%                | 0.42%                      | 3.87%                   | 0.10%               | 3.97%                 | 97.50%                       | 2.50%                 |
| CHI at Temple Street                                        | 4.26%                | 0.64%                      | 4.91%                   | 0.71%               | 5.62%                 | 87.34%                       | 12.66%                |
| CHI Corporate                                               | 0.22%                | 0.22%                      | 0.43%                   | 0.00%               | 0.43%                 | 100.00%                      | 0.00%                 |
| CHI Programme                                               | 1.62%                | 0.08%                      | 1.70%                   | 0.00%               | 1.70%                 | 100.00%                      | 0.00%                 |