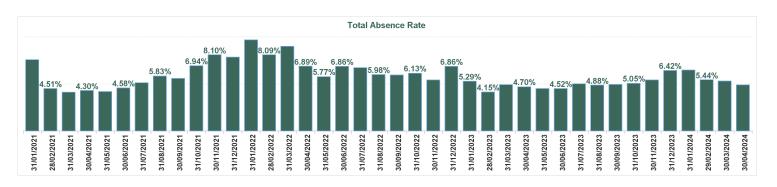

| Year /<br>Month | Certified<br>absence | Self-<br>certified<br>absence | Non<br>Covid-19<br>absence | Covid-19<br>absence | Total<br>absence<br>rate | Medical &<br>Dental | Nursing &<br>Midwifery | Health &<br>Social Care<br>Professionals | Management &<br>Administrative | General<br>Support | Patient &<br>Client Care |
|-----------------|----------------------|-------------------------------|----------------------------|---------------------|--------------------------|---------------------|------------------------|------------------------------------------|--------------------------------|--------------------|--------------------------|
| Apr 2024        | 3.85%                | 0.55%                         | 4.40%                      | 0.50%               | 4.90%                    | 1.29%               | 5.28%                  | 5.60%                                    | 5.36%                          | 7.46%              | 6.93%                    |
| Mar 2024        | 4.06%                | 0.64%                         | 4.70%                      | 0.61%               | 5.31%                    | 1.52%               | 5.83%                  | 5.74%                                    | 6.08%                          | 8.33%              | 5.89%                    |
| Feb 2024        | 4.20%                | 0.59%                         | 4.78%                      | 0.65%               | 5.44%                    | 1.47%               | 5.95%                  | 4.34%                                    | 7.13%                          | 8.16%              | 7.43%                    |
| Jan 2024        | 4.62%                | 0.61%                         | 5.23%                      | 1.25%               | 6.47%                    | 1.60%               | 6.98%                  | 6.30%                                    | 7.70%                          | 8.63%              | 10.90%                   |
| 2024            | 4.19%                | 0.60%                         | 4.79%                      | 0.77%               | 5.56%                    | 1.47%               | 6.05%                  | 5.52%                                    | 6.59%                          | 8.15%              | 7.90%                    |
| Dec 2023        | 4.74%                | 0.75%                         | 5.50%                      | 0.92%               | 6.42%                    | 1.29%               | 7.22%                  | 6.46%                                    | 7.58%                          | 7.27%              | 9.39%                    |
| Nov 2023        | 4.05%                | 0.66%                         | 4.71%                      | 0.72%               | 5.43%                    | 1.17%               | 6.14%                  | 5.71%                                    | 5.93%                          | 7.40%              | 7.89%                    |
| Oct 2023        | 3.67%                | 0.58%                         | 4.25%                      | 0.81%               | 5.05%                    | 1.55%               | 5.44%                  | 4.99%                                    | 5.82%                          | 7.06%              | 7.43%                    |
| Sep 2023        | 3.47%                | 0.53%                         | 3.99%                      | 0.94%               | 4.93%                    | 1.66%               | 6.13%                  | 3.83%                                    | 4.80%                          | 7.17%              | 7.98%                    |
| Aug 2023        | 3.52%                | 0.50%                         | 4.02%                      | 0.87%               | 4.88%                    | 1.52%               | 5.89%                  | 4.67%                                    | 4.17%                          | 7.84%              | 8.65%                    |
| Jul 2023        | 3.84%                | 0.50%                         | 4.35%                      | 0.66%               | 5.01%                    | 1.55%               | 6.49%                  | 4.92%                                    | 3.84%                          | 7.29%              | 8.21%                    |
| Jun 2023        | 3.35%                | 0.39%                         | 3.74%                      | 0.78%               | 4.52%                    | 1.77%               | 5.45%                  | 4.67%                                    | 3.68%                          | 6.24%              | 7.15%                    |
| May 2023        | 3.24%                | 0.38%                         | 3.62%                      | 0.88%               | 4.50%                    | 1.48%               | 5.56%                  | 4.24%                                    | 4.49%                          | 5.93%              | 5.38%                    |
| Apr 2023        | 3.62%                | 0.44%                         | 4.06%                      | 0.64%               | 4.70%                    | 0.64%               | 6.45%                  | 3.93%                                    | 4.76%                          | 4.99%              | 5.90%                    |
| Mar 2023        | 3.69%                | 0.55%                         | 4.24%                      | 0.67%               | 4.91%                    | 1.25%               | 6.11%                  | 4.22%                                    | 5.04%                          | 6.59%              | 7.32%                    |
| Feb 2023        | 3.11%                | 0.50%                         | 3.62%                      | 0.54%               | 4.15%                    | 1.38%               | 5.37%                  | 3.67%                                    | 3.24%                          | 5.74%              | 7.16%                    |
| Jan 2023        | 3.98%                | 0.54%                         | 4.52%                      | 0.77%               | 5.29%                    | 1.01%               | 7.07%                  | 5.00%                                    | 4.25%                          | 6.49%              | 9.30%                    |
| 2023            | 3.70%                | 0.53%                         | 4.22%                      | 0.77%               | 4.99%                    | 1.36%               | 6.11%                  | 4.70%                                    | 4.81%                          | 6.68%              | 7.66%                    |
| Dec 2022        | 4.80%                | 0.80%                         | 5.61%                      | 1.25%               | 6.86%                    | 1.93%               | 8.98%                  | 6.14%                                    | 5.81%                          | 8.44%              | 10.24%                   |
| Nov 2022        | 3.85%                | 0.60%                         | 4.46%                      | 0.96%               | 5.42%                    | 2.11%               | 6.76%                  | 5.21%                                    | 4.76%                          | 7.09%              | 7.42%                    |
| Oct 2022        | 4.19%                | 0.71%                         | 4.91%                      | 1.22%               | 6.13%                    | 1.94%               | 7.25%                  | 6.37%                                    | 6.24%                          | 7.33%              | 8.69%                    |
| Sep 2022        | 4.21%                | 0.65%                         | 4.85%                      | 1.09%               | 5.94%                    | 1.94%               | 6.88%                  | 4.89%                                    | 6.05%                          | 11.26%             | 9.13%                    |
| Aug 2022        | 4.32%                | 0.68%                         | 5.00%                      | 0.98%               | 5.98%                    | 1.56%               | 7.07%                  | 6.03%                                    | 5.47%                          | 10.54%             | 9.49%                    |
| Jul 2022        | 4.20%                | 0.53%                         | 4.73%                      | 2.01%               | 6.74%                    | 1.59%               | 9.14%                  | 5.74%                                    | 5.71%                          | 7.78%              | 10.82%                   |
| Jun 2022        | 3.99%                | 0.62%                         | 4.61%                      | 2.25%               | 6.86%                    | 1.05%               | 9.61%                  | 6.42%                                    | 5.43%                          | 7.51%              | 10.74%                   |
| May 2022        | 3.89%                | 0.66%                         | 4.55%                      | 1.22%               | 5.77%                    | 1.41%               | 6.93%                  | 5.27%                                    | 5.92%                          | 8.47%              | 8.60%                    |
| Apr 2022        | 4.30%                | 0.58%                         | 4.88%                      | 2.01%               | 6.89%                    | 1.10%               | 8.70%                  | 5.94%                                    | 6.97%                          | 9.58%              | 12.04%                   |
| Mar 2022        | 4.23%                | 0.64%                         | 4.87%                      | 4.13%               | 8.99%                    | 1.50%               | 11.57%                 | 9.05%                                    | 8.61%                          | 10.33%             | 13.82%                   |
| Feb 2022        | 3.87%                | 0.58%                         | 4.45%                      | 3.64%               | 8.09%                    | 1.67%               | 10.83%                 | 7.33%                                    | 6.48%                          | 11.56%             | 13.99%                   |
| Jan 2022        | 3.90%                | 0.47%                         | 4.38%                      | 5.31%               | 9.68%                    | 2.65%               | 12.24%                 | 8.41%                                    | 8.75%                          | 13.43%             | 15.91%                   |
| 2022            | 4.14%                | 0.63%                         | 4.77%                      | 2.17%               | 6.94%                    | 1.70%               | 8.82%                  | 6.42%                                    | 6.35%                          | 9.40%              | 10.89%                   |
| Dec 2021        | 3.97%                | 0.74%                         | 4.70%                      | 3.15%               | 7.85%                    | 2.03%               | 10.30%                 | 7.33%                                    | 6.65%                          | 9.91%              | 11.41%                   |
| Nov 2021        | 4.65%                | 0.94%                         | 5.59%                      | 2.51%               | 8.10%                    | 2.53%               | 10.10%                 | 7.19%                                    | 8.32%                          | 8.38%              | 12.15%                   |
| Oct 2021        | 4.42%                | 0.87%                         | 5.29%                      | 1.64%               | 6.94%                    | 1.92%               | 7.95%                  | 5.54%                                    | 7.17%                          | 12.25%             | 12.26%                   |
| Sep 2021        | 3.96%                | 0.65%                         | 4.61%                      | 0.97%               | 5.58%                    | 1.58%               | 7.22%                  | 4.38%                                    | 4.82%                          | 9.64%              | 8.73%                    |
| Aug 2021        | 4.28%                | 0.54%                         | 4.82%                      | 1.00%               | 5.83%                    | 2.36%               | 6.32%                  | 4.84%                                    | 6.05%                          | 9.46%              | 10.53%                   |
| Jul 2021        | 4.09%                | 0.52%                         | 4.61%                      | 0.52%               | 5.13%                    | 2.05%               | 6.35%                  | 4.06%                                    | 5.34%                          | 7.04%              | 5.27%                    |
| Jun 2021        | 3.76%                | 0.42%                         | 4.18%                      | 0.41%               | 4.58%                    | 1.41%               | 5.65%                  | 3.38%                                    | 5.04%                          | 5.41%              | 6.45%                    |
| May 2021        | 3.18%                | 0.33%                         | 3.52%                      | 0.68%               | 4.20%                    | 2.13%               | 5.39%                  | 3.04%                                    | 3.88%                          | 5.89%              | 4.39%                    |
| Apr 2021        | 2.98%                | 0.38%                         | 3.37%                      | 0.94%               | 4.30%                    | 2.71%               | 5.65%                  | 2.99%                                    | 2.76%                          | 7.04%              | 6.48%                    |
| Mar 2021        | 2.72%                | 0.29%                         | 3.01%                      | 1.10%               | 4.12%                    | 2.23%               | 4.87%                  | 2.40%                                    | 4.70%                          | 6.86%              | 4.54%                    |
| Feb 2021        | 2.75%                | 0.38%                         | 3.12%                      | 1.39%               | 4.51%                    | 1.66%               | 5.39%                  | 3.27%                                    | 5.13%                          | 7.42%              | 4.69%                    |
| Jan 2021        | 3.06%                | 0.37%                         | 3.43%                      | 4.14%               | 7.57%                    | 2.98%               | 9.86%                  | 5.13%                                    | 6.90%                          | 12.98%             | 9.57%                    |
| 2021            | 3.66%                | 0.54%                         | 4.20%                      | 1.54%               | 5.74%                    | 2.14%               | 7.13%                  | 4.47%                                    | 5.57%                          | 8.48%              | 7.97%                    |

| Year / Month | Certified absence | Self-<br>certified<br>absence | Non<br>Covid-19<br>absence | Covid-19<br>absence | Total<br>absence<br>rate | Section 38<br>Hospitals | Children's<br>Health<br>Ireland |
|--------------|-------------------|-------------------------------|----------------------------|---------------------|--------------------------|-------------------------|---------------------------------|
| Apr 2024     | 3.85%             | 0.55%                         | 4.40%                      | 0.50%               | 4.90%                    | 4.90%                   | 4.90%                           |
| Mar 2024     | 4.06%             | 0.64%                         | 4.70%                      | 0.61%               | 5.31%                    | 5.31%                   | 5.31%                           |
| Feb 2024     | 4.20%             | 0.59%                         | 4.78%                      | 0.65%               | 5.44%                    | 5.44%                   | 5.44%                           |
| Jan 2024     | 4.62%             | 0.61%                         | 5.23%                      | 1.25%               | 6.47%                    | 6.47%                   | 6.47%                           |
| 2024         | 4.19%             | 0.60%                         | 4.79%                      | 0.77%               | 5.56%                    | 5.56%                   | 5.56%                           |
| Dec 2023     | 4.74%             | 0.75%                         | 5.50%                      | 0.92%               | 6.42%                    | 6.42%                   | 6.42%                           |
| Nov 2023     | 4.05%             | 0.66%                         | 4.71%                      | 0.72%               | 5.43%                    | 5.43%                   | 5.43%                           |
| Oct 2023     | 3.67%             | 0.58%                         | 4.25%                      | 0.81%               | 5.05%                    | 5.05%                   | 5.05%                           |
| Sep 2023     | 3.47%             | 0.53%                         | 3.99%                      | 0.94%               | 4.93%                    | 4.93%                   | 4.93%                           |
| Aug 2023     | 3.52%             | 0.50%                         | 4.02%                      | 0.87%               | 4.88%                    | 4.88%                   | 4.88%                           |
| Jul 2023     | 3.84%             | 0.50%                         | 4.35%                      | 0.66%               | 5.01%                    | 5.01%                   | 5.01%                           |
| Jun 2023     | 3.35%             | 0.39%                         | 3.74%                      | 0.78%               | 4.52%                    | 4.52%                   | 4.52%                           |
| May 2023     | 3.24%             | 0.38%                         | 3.62%                      | 0.88%               | 4.50%                    | 4.50%                   | 4.50%                           |
| Apr 2023     | 3.62%             | 0.44%                         | 4.06%                      | 0.64%               | 4.70%                    | 4.70%                   | 4.70%                           |
| Mar 2023     | 3.69%             | 0.55%                         | 4.24%                      | 0.67%               | 4.91%                    | 4.91%                   | 4.91%                           |
| Feb 2023     | 3.11%             | 0.50%                         | 3.62%                      | 0.54%               | 4.15%                    | 4.15%                   | 4.15%                           |
| Jan 2023     | 3.98%             | 0.54%                         | 4.52%                      | 0.77%               | 5.29%                    | 5.29%                   | 5.29%                           |
| 2023         | 3.70%             | 0.53%                         | 4.22%                      | 0.77%               | 4.99%                    | 4.99%                   | 4.99%                           |
| Dec 2022     | 4.80%             | 0.80%                         | 5.61%                      | 1.25%               | 6.86%                    | 6.86%                   | 6.86%                           |
| Nov 2022     | 3.85%             | 0.60%                         | 4.46%                      | 0.96%               | 5.42%                    | 5.42%                   | 5.42%                           |
| Oct 2022     | 4.19%             | 0.71%                         | 4.91%                      | 1.22%               | 6.13%                    | 6.13%                   | 6.13%                           |
| Sep 2022     | 4.21%             | 0.65%                         | 4.85%                      | 1.09%               | 5.94%                    | 5.94%                   | 5.94%                           |
| Aug 2022     | 4.32%             | 0.68%                         | 5.00%                      | 0.98%               | 5.98%                    | 5.98%                   | 5.98%                           |
| Jul 2022     | 4.20%             | 0.53%                         | 4.73%                      | 2.01%               | 6.74%                    | 6.74%                   | 6.74%                           |
| Jun 2022     | 3.99%             | 0.62%                         | 4.61%                      | 2.25%               | 6.86%                    | 6.86%                   | 6.86%                           |
| May 2022     | 3.89%             | 0.66%                         | 4.55%                      | 1.22%               | 5.77%                    | 5.77%                   | 5.77%                           |
| Apr 2022     | 4.30%             | 0.58%                         | 4.88%                      | 2.01%               | 6.89%                    | 6.89%                   | 6.89%                           |
| Mar 2022     | 4.23%             | 0.64%                         | 4.87%                      | 4.13%               | 8.99%                    | 8.99%                   | 8.99%                           |
| Feb 2022     | 3.87%             | 0.58%                         | 4.45%                      | 3.64%               | 8.09%                    | 8.09%                   | 8.09%                           |
| Jan 2022     | 3.90%             | 0.47%                         | 4.38%                      | 5.31%               | 9.68%                    | 9.68%                   | 9.68%                           |
| 2022         | 4.14%             | 0.63%                         | 4.77%                      | 2.17%               | 6.94%                    | 6.94%                   | 6.94%                           |
| Dec 2021     | 3.97%             | 0.74%                         | 4.70%                      | 3.15%               | 7.85%                    | 7.85%                   | 7.85%                           |
| Nov 2021     | 4.65%             | 0.94%                         | 5.59%                      | 2.51%               | 8.10%                    | 8.10%                   | 8.10%                           |
| Oct 2021     | 4.42%             | 0.87%                         | 5.29%                      | 1.64%               | 6.94%                    | 6.94%                   | 6.94%                           |
| Sep 2021     | 3.96%             | 0.65%                         | 4.61%                      | 0.97%               | 5.58%                    | 5.58%                   | 5.58%                           |
| Aug 2021     | 4.28%             | 0.54%                         | 4.82%                      | 1.00%               | 5.83%                    | 5.83%                   | 5.83%                           |
| Jul 2021     | 4.09%             | 0.52%                         | 4.61%                      | 0.52%               | 5.13%                    | 5.13%                   | 5.13%                           |
| Jun 2021     | 3.76%             | 0.42%                         | 4.18%                      | 0.41%               | 4.58%                    | 4.58%                   | 4.58%                           |
| May 2021     | 3.18%             | 0.33%                         | 3.52%                      | 0.68%               | 4.20%                    | 4.20%                   | 4.20%                           |
| Apr 2021     | 2.98%             | 0.38%                         | 3.37%                      | 0.94%               | 4.30%                    | 4.30%                   | 4.30%                           |
| Mar 2021     | 2.72%             | 0.29%                         | 3.01%                      | 1.10%               | 4.12%                    | 4.12%                   | 4.12%                           |
| Feb 2021     | 2.75%             | 0.38%                         | 3.12%                      | 1.39%               | 4.51%                    | 4.51%                   | 4.51%                           |
| Inn 2024     | 2 000/            | 0.270/                        | 2 420/                     | Total Absence       | 7 570/                   | 7 570/                  | 7 570/                          |