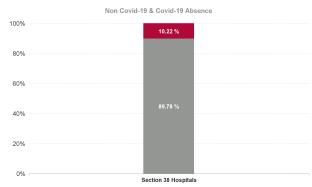

| Health Service Absence Rate -<br>by Staff Category: Apr 2024 | Certified<br>absence | Self- certified<br>absence | Non Covid-19<br>absence | Covid-19<br>absence | Total absence<br>rate | % Non<br>Covid-19<br>absence | % Covid-19<br>absence |
|--------------------------------------------------------------|----------------------|----------------------------|-------------------------|---------------------|-----------------------|------------------------------|-----------------------|
| Children's Health Ireland                                    | 3.85%                | 0.55%                      | 4.40%                   | 0.50%               | 4.90%                 | 89.78%                       | 10.22%                |
| Medical & Dental                                             | 0.82%                | 0.16%                      | 0.98%                   | 0.31%               | 1.29%                 | 75.66%                       | 24.34%                |
| Nursing & Midwifery                                          | 3.93%                | 0.93%                      | 4.86%                   | 0.42%               | 5.28%                 | 92.09%                       | 7.91%                 |
| Health & Social Care Professionals                           | 3.87%                | 0.39%                      | 4.26%                   | 1.33%               | 5.60%                 | 76.18%                       | 23.82%                |
| Management & Administrative                                  | 4.78%                | 0.33%                      | 5.11%                   | 0.26%               | 5.36%                 | 95.22%                       | 4.78%                 |
| General Support                                              | 6.83%                | 0.53%                      | 7.36%                   | 0.11%               | 7.46%                 | 98.57%                       | 1.43%                 |
| Patient & Client Care                                        | 5.68%                | 0.72%                      | 6.40%                   | 0.53%               | 6.93%                 | 92.38%                       | 7.62%                 |