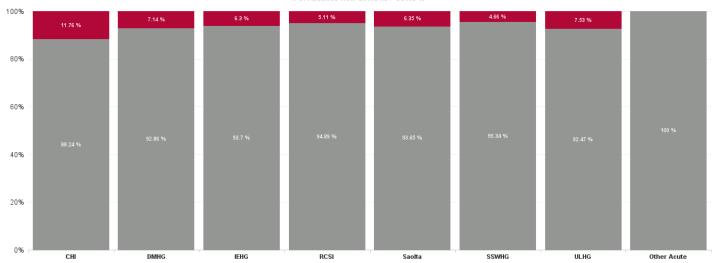

| Health Service Absence Rate - by<br>Hospital Group: Oct 2024 | Certified<br>absence | Self- certified<br>absence | Non Covid-19<br>absence | Covid-19<br>Absence | Total absence<br>rate | % Non<br>Covid-19<br>absence | % Covid-19<br>absence |
|--------------------------------------------------------------|----------------------|----------------------------|-------------------------|---------------------|-----------------------|------------------------------|-----------------------|
| Acute                                                        | 4.72%                | 0.65%                      | 5.37%                   | 0.37%               | 5.74%                 | 93.56%                       | 6.44%                 |
| Children's Health Ireland                                    | 4.32%                | 0.55%                      | 4.88%                   | 0.65%               | 5.53%                 | 88.24%                       | 11.76%                |
| Dublin Midlands Hospital Group                               | 4.65%                | 0.76%                      | 5.41%                   | 0.42%               | 5.82%                 | 92.86%                       | 7.14%                 |
| Ireland East Hospital Group                                  | 3.93%                | 0.55%                      | 4.47%                   | 0.30%               | 4.77%                 | 93.70%                       | 6.30%                 |
| RCSI Hospitals Group                                         | 3.97%                | 0.63%                      | 4.60%                   | 0.25%               | 4.84%                 | 94.89%                       | 5.11%                 |
| Saolta University Hospital Care Group                        | 5.89%                | 0.65%                      | 6.54%                   | 0.44%               | 6.98%                 | 93.65%                       | 6.35%                 |
| South/South West Hospital Group                              | 5.13%                | 0.76%                      | 5.89%                   | 0.29%               | 6.18%                 | 95.34%                       | 4.66%                 |
| University of Limerick Hospital Group                        | 6.17%                | 0.64%                      | 6.81%                   | 0.55%               | 7.37%                 | 92.47%                       | 7.53%                 |
| Other Acute Services                                         | 4.85%                | 0.25%                      | 5.10%                   | 0.00%               | 5.10%                 | 100.00%                      | 0.00%                 |