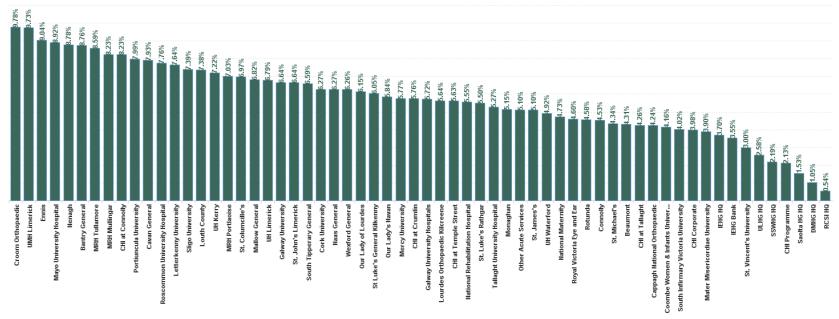

4

| Health Service Absence Rate - by HG,<br>CHO/Care Group & Staff Category: Oct<br>2024 | Certified<br>absence | Self-<br>certified<br>absence | Non<br>Covid-19<br>absence | Covid-19<br>Absence | Total<br>absence<br>rate | Medical &<br>Dental | Nursing &<br>Midwifery | Health & Social<br>Care<br>Professionals | Management &<br>Administrative | General<br>Support | Patient & Client<br>Care |
|--------------------------------------------------------------------------------------|----------------------|-------------------------------|----------------------------|---------------------|--------------------------|---------------------|------------------------|------------------------------------------|--------------------------------|--------------------|--------------------------|
| Total                                                                                | 4.72%                | 0.65%                         | 5.37%                      | 0.37%               | 5.74%                    | 1.63%               | 6.26%                  | 4.96%                                    | 5.78%                          | 8.30%              | 8.96%                    |
| CHI at Connolly                                                                      | 7.72%                | 0.34%                         | 8.05%                      | 0.18%               | 8.23%                    | 0.00%               | 10.66%                 | 9.21%                                    | 5.98%                          | 2.22%              | 14.04%                   |
| CHI at Crumlin                                                                       | 4.42%                | 0.65%                         | 5.07%                      | 0.69%               | 5.76%                    | 1.84%               | 6.18%                  | 6.23%                                    | 5.69%                          | 9.71%              | 7.67%                    |
| CHI at Tallaght                                                                      | 3.72%                | 0.51%                         | 4.23%                      | 0.03%               | 4.26%                    | 0.86%               | 5.55%                  | 4.60%                                    | 4.95%                          | 22.24%             | 4.83%                    |
| CHI at Temple Street                                                                 | 4.27%                | 0.48%                         | 4.76%                      | 0.87%               | 5.63%                    | 0.96%               | 6.55%                  | 7.92%                                    | 4.89%                          | 7.70%              | 12.42%                   |
| CHI Corporate                                                                        | 3.79%                | 0.19%                         | 3.98%                      | 0.00%               | 3.98%                    | 0.00%               | 0.00%                  | 0.00%                                    | 4.76%                          |                    |                          |
| CHI Programme                                                                        | 2.01%                | 0.12%                         | 2.13%                      | 0.00%               | 2.13%                    | 0.00%               | 0.39%                  | 6.24%                                    | 1.98%                          | 0.00%              |                          |
| Children's Health Ireland                                                            | 4.32%                | 0.55%                         | 4.88%                      | 0.65%               | 5.53%                    | 1.36%               | 6.31%                  | 6.79%                                    | 4.83%                          | 8.94%              | 9.18%                    |
| Coombe Women & Infants University Hospital                                           | 2.95%                | 1.00%                         | 3.96%                      | 0.21%               | 4.16%                    | 0.71%               | 4.42%                  | 5.06%                                    | 3.36%                          | 6.48%              | 5.13%                    |
| DMHG HQ                                                                              | 0.91%                | 0.14%                         | 1.05%                      | 0.00%               | 1.05%                    |                     | 0.00%                  | 0.00%                                    | 1.13%                          |                    |                          |
| MRH Mullingar<br>MRH Portlaoise                                                      | 7.27%                | 0.74%                         | 8.01%                      | 0.23%               | 8.23%                    | 2.50%               | 9.18%                  | 6.67%<br>5.89%                           | 6.37%                          | 15.13%             | 12.21%                   |
| MRH Portiaoise<br>MRH Tullamore                                                      | 5.79%                | 0.88%                         | 6.67%<br>7.79%             | 0.36%               | 7.03%                    | 2.42%               | 6.84%<br>8.76%         | 5.89%                                    | 8.15%                          | 4.45%              | 10.91%                   |
| Naas General                                                                         | 4.76%                | 0.99%                         | 5.76%                      | 0.51%               | 6.27%                    | 1.15%               | 5.57%                  | 5.66%                                    | 7.00%                          | 9.29%              | 9.97%                    |
| St. James's                                                                          | 4.08%                | 0.33%                         | 4.87%                      | 0.24%               | 5.10%                    | 1.49%               | 5.87%                  | 3.42%                                    | 6.28%                          | 6.20%              | 7.24%                    |
| St. Luke's Rathoar                                                                   | 4.45%                | 0.40%                         | 4.85%                      | 0.65%               | 5.50%                    | 0.00%               | 8.01%                  | 3.75%                                    | 6.81%                          | 9.07%              | 25.27%                   |
| Tallaght University Hospital                                                         | 4.01%                | 0.66%                         | 4.67%                      | 0.60%               | 5.27%                    | 1.73%               | 5.83%                  | 6.05%                                    | 6.06%                          | 6.01%              | 5.39%                    |
| Dublin Midlands Hospital Group                                                       | 4.65%                | 0.76%                         | 5.41%                      | 0.42%               | 5.82%                    | 1.62%               | 6.33%                  | 4.86%                                    | 6.09%                          | 7.00%              | 9.44%                    |
| IEHG Bank                                                                            | 2.40%                | 1.15%                         | 3.55%                      | 0.00%               | 3.55%                    |                     | 2.87%                  | 15.38%                                   |                                |                    | 0.00%                    |
| IEHG HQ                                                                              | 3.70%                | 0.00%                         | 3.70%                      | 0.00%               | 3.70%                    |                     | 1.25%                  | 0.00%                                    | 4.25%                          |                    |                          |
| Lourdes Orthopaedic Kilcreene                                                        | 5.34%                | 0.30%                         | 5.64%                      | 0.00%               | 5.64%                    | 1.80%               | 6.85%                  |                                          | 0.00%                          | 7.68%              |                          |
| National Maternity                                                                   | 4.15%                | 0.36%                         | 4.51%                      | 0.22%               | 4.73%                    | 1.59%               | 5.08%                  | 1.41%                                    | 5.57%                          | 6.21%              | 8.19%                    |
| National Rehabilitation Hospital                                                     | 4.10%                | 1.04%                         | 5.14%                      | 0.41%               | 5.55%                    | 3.21%               | 7.50%                  | 4.03%                                    | 4.41%                          | 3.56%              | 7.56%                    |
| Royal Victoria Eye and Ear                                                           | 3.84%                | 0.52%                         | 4.35%                      | 0.25%               | 4.60%                    | 4.57%               | 5.32%                  | 0.60%                                    | 3.79%                          | 6.17%              | 3.76%                    |
| South Tipperary General                                                              | 5.58%                | 0.53%                         | 6.11%                      | 0.48%               | 6.59%                    | 3.18%               | 5.22%                  | 9.31%                                    | 8.38%                          | 7.77%              | 11.77%                   |
| St. Columcille's                                                                     | 5.74%                | 0.69%                         | 6.43%                      | 0.53%               | 6.97%                    | 1.59%               | 6.50%                  | 8.52%                                    | 7.41%                          | 6.76%              | 8.79%                    |
| St Luke's General Kilkenny                                                           | 4.98%                | 0.49%                         | 5.47%                      | 0.58%               | 6.05%                    | 1.26%               | 6.45%                  | 5.16%                                    | 6.07%                          | 11.70%             | 5.87%                    |
| St. Michael's                                                                        | 3.27%                | 0.48%                         | 3.75%                      | 0.59%               | 4.34%                    | 3.30%               | 7.02%                  | 0.00%                                    | 0.13%                          | 9.17%              | 0.65%                    |
| St. Vincent's University                                                             | 2.48%                | 0.43%                         | 2.91%                      | 0.09%               | 3.00%                    | 0.90%               | 3.03%                  | 2.94%                                    | 4.31%                          | 2.90%              | 5.73%                    |
| UH Waterford                                                                         | 4.08%                | 0.61%                         | 4.70%                      | 0.23%               | 4.92%                    | 0.99%               | 4.79%                  | 5.73%                                    | 5.66%                          | 8.84%              | 8.77%                    |
| Wexford General                                                                      | 4.93%                | 0.77%                         | 5.69%                      | 0.57%               | 6.26%                    | 1.81%               | 6.54%                  | 5.83%                                    | 4.53%                          | 10.44%             | 7.25%                    |
| Ireland East Hospital Group                                                          | 3.93%                | 0.55%                         | 4.47%                      | 0.30%               | 4.77%                    | 1.49%               | 4.90%                  | 4.39%                                    | 5.03%                          | 7.14%              | 7.24%                    |
| Beaumont                                                                             | 3.55%                | 0.52%                         | 4.08%                      | 0.24%               | 4.31%                    | 1.57%               | 4.04%                  | 3.42%                                    | 4.34%                          | 7.56%              | 7.72%                    |
| Cappagh National Orthopaedic                                                         | 3.39%                | 0.49%                         | 3.88%                      | 0.36%               | 4.24%                    | 1.22%               | 4.76%                  | 3.63%                                    | 3.75%                          | 3.45%              | 6.78%                    |
| Cavan General                                                                        | 6.60%                | 0.71%                         | 7.31%                      | 0.62%               | 7.93%                    | 5.74%               | 7.29%                  | 6.00%                                    | 7.58%                          | 8.18%              | 14.09%                   |
| Connolly                                                                             | 3.72%                | 0.61%                         | 4.33%                      | 0.20%               | 4.53%                    | 0.02%               | 5.28%                  | 4.13%                                    | 6.27%                          | 5.42%              | 7.00%                    |
| Louth County                                                                         | 5.71%                | 0.74%                         | 6.45%                      | 0.93%               | 7.38%                    | 0.00%               | 4.17%                  | 1.42%                                    | 6.60%                          | 10.83%             | 14.61%                   |
| Mater Misericordiae University                                                       | 3.16%                | 0.56%                         | 3.72%                      | 0.17%               | 3.90%                    | 1.61%               | 4.11%                  | 3.43%                                    | 4.05%                          | 8.18%              | 4.53%                    |
| Monaghan                                                                             | 3.96%                | 0.65%                         | 4.61%                      | 0.55%               | 5.15%                    |                     | 5.68%                  | 2.40%                                    | 6.40%                          | 0.00%              | 6.05%                    |
| Our Lady of Lourdes                                                                  | 5.01%                | 0.87%                         | 5.88%                      | 0.26%               | 6.15%                    | 1.27%               | 7.84%                  | 4.11%                                    | 7.23%                          | 9.57%              | 7.16%                    |
| Our Lady's Navan                                                                     | 5.08%                | 0.67%                         | 5.75%                      | 0.09%               | 5.84%                    | 1.95%               | 5.45%                  | 4.36%                                    | 7.03%                          | 7.93%              | 8.45%                    |
| RCSI HQ                                                                              | 0.39%                | 0.16%                         | 0.54%                      | 0.00%               | 0.54%                    | 0.00%               | 0.00%                  | 0.00%                                    | 0.67%                          |                    |                          |
| Rotunda<br>RCSI Hospitals Group                                                      | 3.69%                | 0.84%                         | 4.53%                      | 0.05%               | 4.58%                    | 1.28%               | 4.36%                  | 2.86%<br>3.70%                           | 4.40%<br>5.01%                 | 8.80%              | 7.99%                    |
|                                                                                      |                      | 0.63%                         |                            |                     |                          |                     |                        |                                          |                                |                    |                          |
| Galway University<br>Galway University Hospitals                                     | 5.60%                | 0.49%                         | 6.09%<br>5.38%             | 0.56%               | 6.64%<br>5.72%           | 1.42%               | 9.23%                  | 4.56%                                    | 4.75%                          | 13.56%             | 6.59%                    |
| Letterkenny University                                                               | 6.35%                | 0.67%                         | 7.02%                      | 0.62%               | 7.64%                    | 2.29%               | 8.76%                  | 4.79%                                    | 7.55%                          | 9.21%              | 8.51%                    |
| Letterkenny University<br>Mayo University Hospital                                   | 7.89%                | 0.67%                         | 8.58%                      | 0.82%               | 8.92%                    | 1.26%               | 8.76%                  | 8.35%                                    | 5.93%                          | 9.21%              | 14.72%                   |
| Portiuncula University                                                               | 7.09%                | 0.58%                         | 7.69%                      | 0.34%               | 7.99%                    | 6.07%               | 8.66%                  | 8.43%                                    | 8.13%                          | 8.50%              | 7.28%                    |
| Roscommon University Hospital                                                        | 5.80%                | 0.88%                         | 6.68%                      | 1.09%               | 7.76%                    | 1.00%               | 8.10%                  | 6.71%                                    | 9.42%                          | 9.89%              | 5.38%                    |
| Saolta HG HQ                                                                         | 1.28%                | 0.14%                         | 1.41%                      | 0.12%               | 1.53%                    | 0.00%               | 3.91%                  | 0.00%                                    | 1.05%                          | 0.00 %             | 0.0070                   |
| Sligo University                                                                     | 6.34%                | 0.58%                         | 6.92%                      | 0.47%               | 7.39%                    | 1.98%               | 7.30%                  | 9.71%                                    | 7.28%                          | 10.12%             | 10.84%                   |
| Saolta University Hospital Care Group                                                | 5.89%                | 0.65%                         | 6.54%                      | 0.44%               | 6.98%                    | 1.95%               | 8.00%                  | 6.62%                                    | 6.69%                          | 9.90%              | 10.13%                   |
| Bantry General                                                                       | 8.22%                | 0.48%                         | 8.69%                      | 0.07%               | 8.76%                    | 0.72%               | 9.22%                  | 1.36%                                    | 9.47%                          | 3.91%              | 14.69%                   |
| Cork University                                                                      | 5.21%                | 0.72%                         | 5.93%                      | 0.34%               | 6.27%                    | 1.08%               | 7.25%                  | 5.98%                                    | 6.19%                          | 8.66%              | 12.32%                   |
| Mallow General                                                                       | 5.21%                | 0.46%                         | 5.67%                      | 1.15%               | 6.82%                    | 0.15%               | 7.57%                  | 15.55%                                   | 2.75%                          | 4.34%              | 9.99%                    |
| Mercy University                                                                     | 4.74%                | 0.95%                         | 5.69%                      | 0.08%               | 5.77%                    | 0.80%               | 7.24%                  | 4.51%                                    | 6.22%                          | 4.88%              | 8.12%                    |
| South Infirmary Victoria University                                                  | 3.34%                | 0.57%                         | 3.91%                      | 0.11%               | 4.02%                    | 4.28%               | 4.47%                  | 2.31%                                    | 3.80%                          | 3.51%              | 6.61%                    |
| SSWHG HQ                                                                             | 1.71%                | 0.49%                         | 2.19%                      | 0.00%               | 2.19%                    |                     | 0.00%                  | 0.00%                                    | 2.48%                          |                    |                          |
| UH Kerry                                                                             | 5.94%                | 0.97%                         | 6.91%                      | 0.30%               | 7.22%                    | 4.27%               | 8.52%                  | 4.30%                                    | 7.86%                          | 6.95%              | 9.35%                    |
| South/South West Hospital Group                                                      | 5.13%                | 0.76%                         | 5.89%                      | 0.29%               | 6.18%                    | 1.69%               | 7.24%                  | 5.31%                                    | 5.73%                          | 7.27%              | 10.68%                   |
| Croom Orthopaedic                                                                    | 8.92%                | 0.46%                         | 9.38%                      | 0.40%               | 9.78%                    | 0.51%               | 9.04%                  | 4.80%                                    | 6.76%                          | 18.15%             | 12.70%                   |
| Ennis                                                                                | 7.76%                | 0.58%                         | 8.34%                      | 0.70%               | 9.04%                    | 3.77%               | 8.80%                  | 8.49%                                    | 9.74%                          | 12.55%             | 7.71%                    |
| Nenagh                                                                               | 7.21%                | 0.65%                         | 7.86%                      | 0.92%               | 8.78%                    | 0.00%               | 10.00%                 | 9.35%                                    | 10.69%                         | 5.06%              | 10.37%                   |
| St. John's Limerick                                                                  | 4.58%                | 0.46%                         | 5.05%                      | 1.60%               | 6.64%                    | 0.53%               | 6.95%                  | 5.23%                                    | 6.04%                          | 15.47%             | 3.47%                    |
| UH Limerick                                                                          | 5.68%                | 0.66%                         | 6.34%                      | 0.45%               | 6.79%                    | 1.28%               | 7.43%                  | 4.32%                                    | 8.52%                          | 10.33%             | 8.79%                    |
| ULHG HQ                                                                              | 2.58%                | 0.00%                         | 2.58%                      | 0.00%               | 2.58%                    |                     | 0.00%                  |                                          | 2.72%                          |                    |                          |
| UMH Limerick                                                                         | 8.79%                | 0.84%                         | 9.63%                      | 0.10%               | 9.73%                    | 2.36%               | 6.98%                  | 1.67%                                    | 8.84%                          | 26.05%             | 13.23%                   |
| University of Limerick Hospital Group                                                | 6.17%                | 0.64%                         | 6.81%                      | 0.55%               | 7.37%                    | 1.33%               | 7.69%                  | 4.82%                                    | 8.22%                          | 11.98%             | 9.22%                    |
| Other Acute Services                                                                 | 4.85%                | 0.25%                         | 5.10%                      | 0.00%               | 5.10%                    |                     | 13.68%                 | 0.13%                                    | 5.11%                          |                    |                          |
| Acute Services                                                                       | 4.72%                | 0.65%                         | 5.37%                      | 0.37%               | 5.74%                    | 1.63%               | 6.26%                  | 4.96%                                    | 5.78%                          | 8.30%              | 8.96%                    |