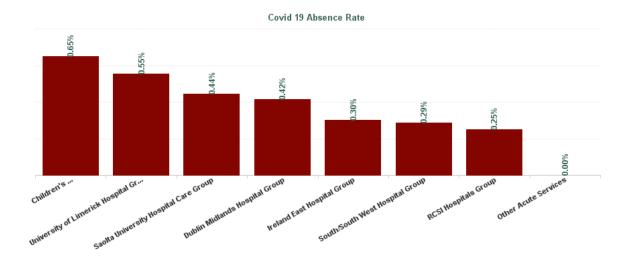

| Health Service Absence Rate - by<br>Hospital Group: Oct 2024 | Certified<br>absence | Self- certified<br>absence | Non Covid-19<br>absence | Covid-19<br>Absence | Total absence<br>rate | % Non<br>Covid-19<br>absence | % Covid-19<br>absence |
|--------------------------------------------------------------|----------------------|----------------------------|-------------------------|---------------------|-----------------------|------------------------------|-----------------------|
| Acute                                                        | 4.72%                | 0.65%                      | 5.37%                   | 0.37%               | 5.74%                 | 93.56%                       | 6.44%                 |
| Children's Health Ireland                                    | 4.32%                | 0.55%                      | 4.88%                   | 0.65%               | 5.53%                 | 88.24%                       | 11.76%                |
| Dublin Midlands Hospital Group                               | 4.65%                | 0.76%                      | 5.41%                   | 0.42%               | 5.82%                 | 92.86%                       | 7.14%                 |
| Ireland East Hospital Group                                  | 3.93%                | 0.55%                      | 4.47%                   | 0.30%               | 4.77%                 | 93.70%                       | 6.30%                 |
| RCSI Hospitals Group                                         | 3.97%                | 0.63%                      | 4.60%                   | 0.25%               | 4.84%                 | 94.89%                       | 5.11%                 |
| Saolta University Hospital Care Group                        | 5.89%                | 0.65%                      | 6.54%                   | 0.44%               | 6.98%                 | 93.65%                       | 6.35%                 |
| South/South West Hospital Group                              | 5.13%                | 0.76%                      | 5.89%                   | 0.29%               | 6.18%                 | 95.34%                       | 4.66%                 |
| University of Limerick Hospital Group                        | 6.17%                | 0.64%                      | 6.81%                   | 0.55%               | 7.37%                 | 92.47%                       | 7.53%                 |
| Other Acute Services                                         | 4.85%                | 0.25%                      | 5.10%                   | 0.00%               | 5.10%                 | 100.00%                      | 0.00%                 |