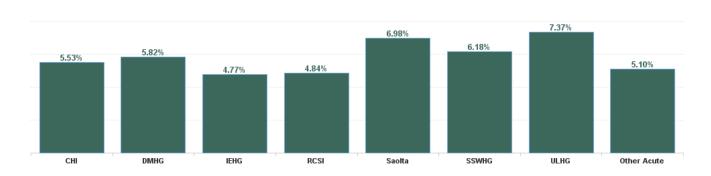

| Health Service Absence Rate - by<br>Hospital Group: Oct 2024 | Certified<br>absence | Self- certified<br>absence | Non Covid-19<br>absence | Covid-19<br>Absence | Total absence<br>rate | % Non<br>Covid-19<br>absence | % Covid-19<br>absence |
|--------------------------------------------------------------|----------------------|----------------------------|-------------------------|---------------------|-----------------------|------------------------------|-----------------------|
| Acute                                                        | 4.72%                | 0.65%                      | 5.37%                   | 0.37%               | 5.74%                 | 93.56%                       | 6.44%                 |
| Children's Health Ireland                                    | 4.32%                | 0.55%                      | 4.88%                   | 0.65%               | 5.53%                 | 88.24%                       | 11.76%                |
| Dublin Midlands Hospital Group                               | 4.65%                | 0.76%                      | 5.41%                   | 0.42%               | 5.82%                 | 92.86%                       | 7.14%                 |
| Ireland East Hospital Group                                  | 3.93%                | 0.55%                      | 4.47%                   | 0.30%               | 4.77%                 | 93.70%                       | 6.30%                 |
| RCSI Hospitals Group                                         | 3.97%                | 0.63%                      | 4.60%                   | 0.25%               | 4.84%                 | 94.89%                       | 5.11%                 |
| Saolta University Hospital Care Group                        | 5.89%                | 0.65%                      | 6.54%                   | 0.44%               | 6.98%                 | 93.65%                       | 6.35%                 |
| South/South West Hospital Group                              | 5.13%                | 0.76%                      | 5.89%                   | 0.29%               | 6.18%                 | 95.34%                       | 4.66%                 |
| University of Limerick Hospital Group                        | 6.17%                | 0.64%                      | 6.81%                   | 0.55%               | 7.37%                 | 92.47%                       | 7.53%                 |
| Other Acute Services                                         | 4.85%                | 0.25%                      | 5.10%                   | 0.00%               | 5.10%                 | 100.00%                      | 0.00%                 |