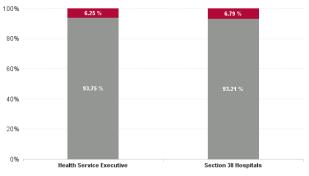

| Ith Service Absence Rate - by HG,<br>D/Care Group & Staff Category:<br>2024 | Certified<br>absence | Self-<br>certified<br>absence | Non<br>Covid-19<br>absence | Covid-19<br>Absence | Total<br>absence<br>rate | Medical &<br>Dental | Nursing &<br>Midwifery | Health & Social<br>Care<br>Professionals | Management &<br>Administrative |        | neral<br>oport |
|-----------------------------------------------------------------------------|----------------------|-------------------------------|----------------------------|---------------------|--------------------------|---------------------|------------------------|------------------------------------------|--------------------------------|--------|----------------|
|                                                                             | 4.72%                | 0.65%                         | 5.37%                      | 0.37%               | 5.74%                    | 1.63%               | 6.26%                  | 4.96%                                    | 5.78%                          | 8.     | 30%            |
| ection 38 Hospitals                                                         | 4.32%                | 0.55%                         | 4.88%                      | 0.65%               | 5.53%                    | 1.36%               | 6.31%                  | 6.79%                                    | 4.83%                          | 8.9    | 4%             |
| nildren's Health Ireland                                                    | 4.32%                | 0.55%                         | 4.88%                      | 0.65%               | 5.53%                    | 1.36%               | 6.31%                  | 6.79%                                    | 4.83%                          | 8.94   | %              |
| ealth Service Executive                                                     | 6.03%                | 0.74%                         | 6.77%                      | 0.51%               | 7.28%                    | 1.83%               | 7.74%                  | 5.44%                                    | 6.63%                          | 9.52   | %              |
| ection 38 Hospitals                                                         | 3.93%                | 0.76%                         | 4.70%                      | 0.37%               | 5.06%                    | 1.50%               | 5.69%                  | 4.52%                                    | 5.84%                          | 6.19%  | 6              |
| ublin Midlands Hospital Group                                               | 4.65%                | 0.76%                         | 5.41%                      | 0.42%               | 5.82%                    | 1.62%               | 6.33%                  | 4.86%                                    | 6.09%                          | 7.00%  | ,              |
| lealth Service Executive                                                    | 4.76%                | 0.60%                         | 5.36%                      | 0.41%               | 5.77%                    | 1.51%               | 5.59%                  | 6.36%                                    | 6.01%                          | 9.59%  |                |
| ection 38 Hospitals                                                         | 3.03%                | 0.49%                         | 3.52%                      | 0.18%               | 3.70%                    | 1.46%               | 4.13%                  | 2.76%                                    | 4.07%                          | 4.27%  |                |
| eland East Hospital Group                                                   | 3.93%                | 0.55%                         | 4.47%                      | 0.30%               | 4.77%                    | 1.49%               | 4.90%                  | 4.39%                                    | 5.03%                          | 7.14%  |                |
| ealth Service Executive                                                     | 4.97%                | 0.73%                         | 5.70%                      | 0.34%               | 6.04%                    | 1.75%               | 6.60%                  | 4.30%                                    | 6.60%                          | 8.16%  |                |
| ection 38 Hospitals                                                         | 3.40%                | 0.57%                         | 3.97%                      | 0.20%               | 4.17%                    | 1.55%               | 4.14%                  | 3.40%                                    | 4.19%                          | 7.80%  |                |
| CSI Hospitals Group                                                         | 3.97%                | 0.63%                         | 4.60%                      | 0.25%               | 4.84%                    | 1.62%               | 5.03%                  | 3.70%                                    | 5.01%                          | 7.92%  |                |
| lealth Service Executive                                                    | 5.89%                | 0.65%                         | 6.54%                      | 0.44%               | 6.98%                    | 1.95%               | 8.00%                  | 6.62%                                    | 6.69%                          | 9.90%  |                |
| aolta University Hospital Care Group                                        | 5.89%                | 0.65%                         | 6.54%                      | 0.44%               | 6.98%                    | 1.95%               | 8.00%                  | 6.62%                                    | 6.69%                          | 9.90%  |                |
| lealth Service Executive                                                    | 5.44%                | 0.75%                         | 6.18%                      | 0.35%               | 6.53%                    | 1.62%               | 7.58%                  | 5.82%                                    | 6.14%                          | 7.96%  |                |
| ection 38 Hospitals                                                         | 4.19%                | 0.79%                         | 4.98%                      | 0.09%               | 5.07%                    | 1.95%               | 6.14%                  | 3.77%                                    | 5.02%                          | 4.06%  |                |
| South/South West Hospital Group                                             | 5.13%                | 0.76%                         | 5.89%                      | 0.29%               | 6.18%                    | 1.69%               | 7.24%                  | 5.31%                                    | 5.73%                          | 7.27%  |                |
| ealth Service Executive                                                     | 6.31%                | 0.65%                         | 6.97%                      | 0.46%               | 7.43%                    | 1.37%               | 7.76%                  | 4.79%                                    | 8.47%                          | 11.73% |                |
| ection 38 Hospitals                                                         | 4.58%                | 0.46%                         | 5.05%                      | 1.60%               | 6.64%                    | 0.53%               | 6.95%                  | 5.23%                                    | 6.04%                          | 15.47% |                |
| niversity of Limerick Hospital Group                                        | 6.17%                | 0.64%                         | 6.81%                      | 0.55%               | 7.37%                    | 1.33%               | 7.69%                  | 4.82%                                    | 8.22%                          | 11.98% |                |
| ther Acute Services                                                         | 4.85%                | 0.25%                         | 5.10%                      | 0.00%               | 5.10%                    |                     | 13.68%                 | 0.13%                                    | 5.11%                          |        |                |
| cute Services                                                               | 4.72%                | 0.65%                         | 5.37%                      | 0.37%               | 5.74%                    | 1.63%               | 6.26%                  | 4.96%                                    | 5.78%                          | 8.30%  |                |

| Health Service Covid 19 Absence Rate -<br>by Hospital & Staff Category: Oct 2024 | Non<br>Covid-19<br>absence | Covid-19<br>Absensc<br>e | Total<br>absence<br>rate | Medical<br>& Dental | Nursing<br>&<br>Midwifer<br>y | Health &<br>Social<br>Care<br>Professi<br>onals | Manage<br>ment &<br>Adminis<br>trative | General<br>Support |  |
|----------------------------------------------------------------------------------|----------------------------|--------------------------|--------------------------|---------------------|-------------------------------|-------------------------------------------------|----------------------------------------|--------------------|--|
| ute                                                                              | 5.37%                      | 0.37%                    | 5.74%                    | 0.07%               | 0.41%                         | 0.33%                                           | 0.36%                                  | 0.55%              |  |
| Section 38 Hospitals                                                             | 4.88%                      | 0.65%                    | 5.53%                    | 0.29%               | 0.47%                         | 1.31%                                           | 0.68%                                  | 1.03%              |  |
| Children's Health Ireland                                                        | 4.88%                      | 0.65%                    | 5.53%                    | 0.29%               | 0.47%                         | 1.31%                                           | 0.68%                                  | 1.03%              |  |
| Health Service Executive                                                         | 6.77%                      | 0.51%                    | 7.28%                    | 0.08%               | 0.66%                         | 0.26%                                           | 0.35%                                  | 1.19%              |  |
| Section 38 Hospitals                                                             | 4.70%                      | 0.37%                    | 5.06%                    | 0.07%               | 0.44%                         | 0.31%                                           | 0.48%                                  | 0.42%              |  |
| Dublin Midlands Hospital Group                                                   | 5.41%                      | 0.42%                    | 5.82%                    | 0.07%               | 0.51%                         | 0.29%                                           | 0.44%                                  | 0.61%              |  |
| Health Service Executive                                                         | 5.36%                      | 0.41%                    | 5.77%                    | 0.09%               | 0.44%                         | 0.29%                                           | 0.18%                                  | 0.91%              |  |
| Section 38 Hospitals                                                             | 3.52%                      | 0.18%                    | 3.70%                    | 0.02%               | 0.31%                         | 0.11%                                           | 0.21%                                  | 0.06%              |  |
| reland East Hospital Group                                                       | 4.47%                      | 0.30%                    | 4.77%                    | 0.06%               | 0.38%                         | 0.19%                                           | 0.19%                                  | 0.52%              |  |
| Health Service Executive                                                         | 5.70%                      | 0.34%                    | 6.04%                    | 0.05%               | 0.40%                         | 0.16%                                           | 0.26%                                  | 0.40%              |  |
| Section 38 Hospitals                                                             | 3.97%                      | 0.20%                    | 4.17%                    | 0.02%               | 0.17%                         | 0.27%                                           | 0.26%                                  | 0.33%              |  |
| RCSI Hospitals Group                                                             | 4.60%                      | 0.25%                    | 4.84%                    | 0.03%               | 0.25%                         | 0.24%                                           | 0.26%                                  | 0.35%              |  |
| Health Service Executive                                                         | 6.54%                      | 0.44%                    | 6.98%                    | 0.08%               | 0.57%                         | 0.38%                                           | 0.38%                                  | 0.50%              |  |
| Saolta University Hospital Care Group                                            | 6.54%                      | 0.44%                    | 6.98%                    | 0.08%               | 0.57%                         | 0.38%                                           | 0.38%                                  | 0.50%              |  |
| Health Service Executive                                                         | 6.18%                      | 0.35%                    | 6.53%                    | 0.06%               | 0.40%                         | 0.12%                                           | 0.41%                                  | 0.13%              |  |
| Section 38 Hospitals                                                             | 4.98%                      | 0.09%                    | 5.07%                    | 0.19%               | 0.06%                         | 0.00%                                           | 0.17%                                  | 0.00%              |  |
| South/South West Hospital Group                                                  | 5.89%                      | 0.29%                    | 6.18%                    | 0.08%               | 0.32%                         | 0.09%                                           | 0.32%                                  | 0.11%              |  |
| Health Service Executive                                                         | 6.97%                      | 0.46%                    | 7.43%                    | 0.01%               | 0.45%                         | 0.33%                                           | 0.54%                                  | 0.95%              |  |
| Section 38 Hospitals                                                             | 5.05%                      | 1.60%                    | 6.64%                    | 0.00%               | 1.44%                         | 0.00%                                           | 0.00%                                  | 8.64%              |  |
| University of Limerick Hospital Group                                            | 6.81%                      | 0.55%                    | 7.37%                    | 0.01%               | 0.54%                         | 0.30%                                           | 0.49%                                  | 1.47%              |  |
| Health Service Executive                                                         | 5.10%                      | 0.00%                    | 5.10%                    |                     | 0.00%                         | 0.00%                                           | 0.00%                                  |                    |  |
| Other Acute Services                                                             | 5.10%                      | 0.00%                    | 5.10%                    |                     | 0.00%                         | 0.00%                                           | 0.00%                                  |                    |  |
| Acute Services                                                                   | 5.37%                      | 0.37%                    | 5.74%                    | 0.07%               | 0.41%                         | 0.33%                                           | 0.36%                                  | 0.55%              |  |