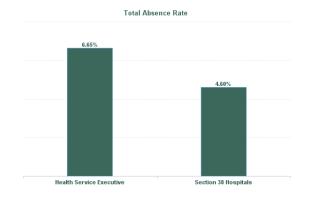

| Ith Service Absence Rate - by HG,<br>D/Care Group & Staff Category:<br>2024 | Certified<br>absence | Self-<br>certified<br>absence | Non<br>Covid-19<br>absence | Covid-19<br>Absence | Total<br>absence<br>rate | Medical &<br>Dental | Nursing &<br>Midwifery | Health & Social<br>Care<br>Professionals | Management &<br>Administrative |        | neral<br>oport |
|-----------------------------------------------------------------------------|----------------------|-------------------------------|----------------------------|---------------------|--------------------------|---------------------|------------------------|------------------------------------------|--------------------------------|--------|----------------|
|                                                                             | 4.72%                | 0.65%                         | 5.37%                      | 0.37%               | 5.74%                    | 1.63%               | 6.26%                  | 4.96%                                    | 5.78%                          | 8.     | 30%            |
| ection 38 Hospitals                                                         | 4.32%                | 0.55%                         | 4.88%                      | 0.65%               | 5.53%                    | 1.36%               | 6.31%                  | 6.79%                                    | 4.83%                          | 8.9    | 4%             |
| nildren's Health Ireland                                                    | 4.32%                | 0.55%                         | 4.88%                      | 0.65%               | 5.53%                    | 1.36%               | 6.31%                  | 6.79%                                    | 4.83%                          | 8.94   | %              |
| ealth Service Executive                                                     | 6.03%                | 0.74%                         | 6.77%                      | 0.51%               | 7.28%                    | 1.83%               | 7.74%                  | 5.44%                                    | 6.63%                          | 9.52   | %              |
| ection 38 Hospitals                                                         | 3.93%                | 0.76%                         | 4.70%                      | 0.37%               | 5.06%                    | 1.50%               | 5.69%                  | 4.52%                                    | 5.84%                          | 6.19%  | 6              |
| ublin Midlands Hospital Group                                               | 4.65%                | 0.76%                         | 5.41%                      | 0.42%               | 5.82%                    | 1.62%               | 6.33%                  | 4.86%                                    | 6.09%                          | 7.00%  | ,              |
| lealth Service Executive                                                    | 4.76%                | 0.60%                         | 5.36%                      | 0.41%               | 5.77%                    | 1.51%               | 5.59%                  | 6.36%                                    | 6.01%                          | 9.59%  |                |
| ection 38 Hospitals                                                         | 3.03%                | 0.49%                         | 3.52%                      | 0.18%               | 3.70%                    | 1.46%               | 4.13%                  | 2.76%                                    | 4.07%                          | 4.27%  |                |
| eland East Hospital Group                                                   | 3.93%                | 0.55%                         | 4.47%                      | 0.30%               | 4.77%                    | 1.49%               | 4.90%                  | 4.39%                                    | 5.03%                          | 7.14%  |                |
| ealth Service Executive                                                     | 4.97%                | 0.73%                         | 5.70%                      | 0.34%               | 6.04%                    | 1.75%               | 6.60%                  | 4.30%                                    | 6.60%                          | 8.16%  |                |
| ection 38 Hospitals                                                         | 3.40%                | 0.57%                         | 3.97%                      | 0.20%               | 4.17%                    | 1.55%               | 4.14%                  | 3.40%                                    | 4.19%                          | 7.80%  |                |
| CSI Hospitals Group                                                         | 3.97%                | 0.63%                         | 4.60%                      | 0.25%               | 4.84%                    | 1.62%               | 5.03%                  | 3.70%                                    | 5.01%                          | 7.92%  |                |
| lealth Service Executive                                                    | 5.89%                | 0.65%                         | 6.54%                      | 0.44%               | 6.98%                    | 1.95%               | 8.00%                  | 6.62%                                    | 6.69%                          | 9.90%  |                |
| aolta University Hospital Care Group                                        | 5.89%                | 0.65%                         | 6.54%                      | 0.44%               | 6.98%                    | 1.95%               | 8.00%                  | 6.62%                                    | 6.69%                          | 9.90%  |                |
| lealth Service Executive                                                    | 5.44%                | 0.75%                         | 6.18%                      | 0.35%               | 6.53%                    | 1.62%               | 7.58%                  | 5.82%                                    | 6.14%                          | 7.96%  |                |
| ection 38 Hospitals                                                         | 4.19%                | 0.79%                         | 4.98%                      | 0.09%               | 5.07%                    | 1.95%               | 6.14%                  | 3.77%                                    | 5.02%                          | 4.06%  |                |
| South/South West Hospital Group                                             | 5.13%                | 0.76%                         | 5.89%                      | 0.29%               | 6.18%                    | 1.69%               | 7.24%                  | 5.31%                                    | 5.73%                          | 7.27%  |                |
| ealth Service Executive                                                     | 6.31%                | 0.65%                         | 6.97%                      | 0.46%               | 7.43%                    | 1.37%               | 7.76%                  | 4.79%                                    | 8.47%                          | 11.73% |                |
| ection 38 Hospitals                                                         | 4.58%                | 0.46%                         | 5.05%                      | 1.60%               | 6.64%                    | 0.53%               | 6.95%                  | 5.23%                                    | 6.04%                          | 15.47% |                |
| niversity of Limerick Hospital Group                                        | 6.17%                | 0.64%                         | 6.81%                      | 0.55%               | 7.37%                    | 1.33%               | 7.69%                  | 4.82%                                    | 8.22%                          | 11.98% |                |
| ther Acute Services                                                         | 4.85%                | 0.25%                         | 5.10%                      | 0.00%               | 5.10%                    |                     | 13.68%                 | 0.13%                                    | 5.11%                          |        |                |
| cute Services                                                               | 4.72%                | 0.65%                         | 5.37%                      | 0.37%               | 5.74%                    | 1.63%               | 6.26%                  | 4.96%                                    | 5.78%                          | 8.30%  |                |