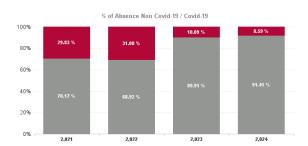

#### Total Absence Rate

% of Absence Non Covid-19 / Covid-19

| Health Service Absence Rate - by<br>HG, CHO/Care Group & Staff<br>Category : Oct 2024 | Certified<br>absence | Self-<br>certified<br>absence | Non<br>Covid-19<br>absence | Covid-19<br>Absensce | Total<br>absence<br>rate | Medical &<br>Dental | Nursing &<br>Midwifery | Health & Social<br>Care<br>Professionals | Management &<br>Administrative | General<br>Support | Patient & Client<br>Care |
|---------------------------------------------------------------------------------------|----------------------|-------------------------------|----------------------------|----------------------|--------------------------|---------------------|------------------------|------------------------------------------|--------------------------------|--------------------|--------------------------|
| Acute                                                                                 | 4.72%                | 0.65%                         | 5.37%                      | 0.37%                | 5.74%                    | 1.63%               | 6.26%                  | 4.96%                                    | 5.78%                          | 8.30%              | 8.96%                    |
| Children's Health Ireland                                                             | 4.32%                | 0.55%                         | 4.88%                      | 0.65%                | 5.53%                    | 1.36%               | 6.31%                  | 6.79%                                    | 4.83%                          | 8.94%              | 9.18%                    |
| Dublin Midlands Hospital Group                                                        | 4.65%                | 0.76%                         | 5.41%                      | 0.42%                | 5.82%                    | 1.62%               | 6.33%                  | 4.86%                                    | 6.09%                          | 7.00%              | 9.44%                    |
| Ireland East Hospital Group                                                           | 3.93%                | 0.55%                         | 4.47%                      | 0.30%                | 4.77%                    | 1.49%               | 4.90%                  | 4.39%                                    | 5.03%                          | 7.14%              | 7.24%                    |
| RCSI Hospitals Group                                                                  | 3.97%                | 0.63%                         | 4.60%                      | 0.25%                | 4.84%                    | 1.62%               | 5.03%                  | 3.70%                                    | 5.01%                          | 7.92%              | 7.78%                    |
| Saolta University Hospital Care Group                                                 | 5.89%                | 0.65%                         | 6.54%                      | 0.44%                | 6.98%                    | 1.95%               | 8.00%                  | 6.62%                                    | 6.69%                          | 9.90%              | 10.13%                   |
| South/South West Hospital Group                                                       | 5.13%                | 0.76%                         | 5.89%                      | 0.29%                | 6.18%                    | 1.69%               | 7.24%                  | 5.31%                                    | 5.73%                          | 7.27%              | 10.68%                   |
| University of Limerick Hospital Group                                                 | 6.17%                | 0.64%                         | 6.81%                      | 0.55%                | 7.37%                    | 1.33%               | 7.69%                  | 4.82%                                    | 8.22%                          | 11.98%             | 9.22%                    |
| Other Acute Services                                                                  | 4.85%                | 0.25%                         | 5.10%                      | 0.00%                | 5.10%                    |                     | 13.68%                 | 0.13%                                    | 5.11%                          |                    |                          |

% of Absence Non Covid-19 / Covid-19

| Health Service Covid 19 Absence Rate -<br>by Hospital & Staff Category: Oct 2024 | Non<br>Covid-19<br>absence | Covid-19<br>absence | Total<br>absence<br>rate | Medical &<br>Dental | Nursing &<br>Midwifery | Health & Social<br>Care<br>Professionals | Management &<br>Administrative | General<br>Support | Patient & Client<br>Care |
|----------------------------------------------------------------------------------|----------------------------|---------------------|--------------------------|---------------------|------------------------|------------------------------------------|--------------------------------|--------------------|--------------------------|
| Acute                                                                            | 5.37%                      | 0.37%               | 5.74%                    | 0.07%               | 0.41%                  | 0.33%                                    | 0.36%                          | 0.55%              | 0.59%                    |
| CHI at Connolly                                                                  | 8.05%                      | 0.18%               | 8.23%                    | 0.00%               | 0.00%                  | 0.00%                                    | 0.87%                          | 0.00%              | 0.00%                    |
| CHI at Crumlin                                                                   | 5.07%                      | 0.69%               | 5.76%                    | 0.59%               | 0.38%                  | 1.10%                                    | 0.85%                          | 1.54%              | 0.20%                    |
| CHI at Tallaght                                                                  | 4.23%                      | 0.03%               | 4.26%                    | 0.00%               | 0.00%                  | 0.41%                                    | 0.00%                          | 0.00%              | 0.00%                    |
| CHI at Temple Street                                                             | 4.76%                      | 0.87%               | 5.63%                    | 0.00%               | 0.85%                  | 2.11%                                    | 1.01%                          | 0.00%              | 1.62%                    |
| CHI Corporate                                                                    | 3.98%                      | 0.00%               | 3.98%                    | 0.00%               | 0.00%                  | 0.00%                                    | 0.00%                          |                    |                          |
| CHI Programme                                                                    | 2.13%                      | 0.00%               | 2.13%                    | 0.00%               | 0.00%                  | 0.00%                                    | 0.00%                          | 0.00%              |                          |
| Children's Health Ireland                                                        | 4.88%                      | 0.65%               | 5.53%                    | 0.29%               | 0.47%                  | 1.31%                                    | 0.68%                          | 1.03%              | 0.59%                    |
| Coombe Women & Infants University Hospital                                       | 3.96%                      | 0.21%               | 4.16%                    | 0.00%               | 0.21%                  | 0.05%                                    | 0.33%                          | 0.14%              | 0.63%                    |
| DMHG HQ                                                                          | 1.05%                      | 0.00%               | 1.05%                    |                     | 0.00%                  | 0.00%                                    | 0.00%                          |                    |                          |
| MRH Mullingar                                                                    | 8.01%                      | 0.23%               | 8.23%                    | 0.00%               | 0.30%                  | 0.33%                                    | 0.30%                          | 0.00%              | 0.23%                    |
| MRH Portlaoise                                                                   | 6.67%                      | 0.36%               | 7.03%                    | 0.00%               | 0.56%                  | 0.00%                                    | 0.72%                          | 0.00%              | 0.24%                    |
| MRH Tullamore                                                                    | 7.79%                      | 0.81%               | 8.59%                    | 0.15%               | 0.82%                  | 0.26%                                    | 0.11%                          | 2.02%              | 1.75%                    |
| Naas General                                                                     | 5.76%                      | 0.51%               | 6.27%                    | 0.26%               | 0.45%                  | 0.48%                                    | 0.75%                          | 1.59%              | 0.41%                    |
| St. James's                                                                      | 4.87%                      | 0.24%               | 5.10%                    | 0.11%               | 0.31%                  | 0.20%                                    | 0.19%                          | 0.29%              | 0.19%                    |
| St. Luke's Rathgar                                                               | 4.85%                      | 0.65%               | 5.50%                    | 0.00%               | 2.28%                  | 0.19%                                    | 0.14%                          | 1.60%              | 1.16%                    |
| Tallaght University Hospital                                                     | 4.67%                      | 0.60%               | 5.27%                    | 0.02%               | 0.67%                  | 0.51%                                    | 0.90%                          | 0.80%              | 0.70%                    |
| Dublin Midlands Hospital Group                                                   | 5.41%                      | 0.42%               | 5.82%                    | 0.07%               | 0.51%                  | 0.29%                                    | 0.44%                          | 0.61%              | 0.55%                    |
| IEHG Bank                                                                        | 3.55%                      | 0.00%               | 3.55%                    |                     | 0.00%                  | 0.00%                                    |                                |                    | 0.00%                    |
| IEHG HQ                                                                          | 3.70%                      | 0.00%               | 3.70%                    |                     | 0.00%                  | 0.00%                                    | 0.00%                          |                    |                          |
| Lourdes Orthopaedic Kilcreene                                                    | 5.64%                      | 0.00%               | 5.64%                    | 0.00%               | 0.00%                  |                                          | 0.00%                          | 0.00%              |                          |
| National Maternity                                                               | 4.51%                      | 0.22%               | 4.73%                    | 0.00%               | 0.33%                  | 0.21%                                    | 0.26%                          | 0.15%              | 0.00%                    |
| National Rehabilitation Hospital                                                 | 5.14%                      | 0.41%               | 5.55%                    | 0.00%               | 0.76%                  | 0.14%                                    | 0.50%                          | 0.00%              | 0.55%                    |
| Royal Victoria Eye and Ear                                                       | 4.35%                      | 0.25%               | 4.60%                    | 0.00%               | 0.60%                  | 0.00%                                    | 0.11%                          | 0.00%              | 0.00%                    |
| South Tipperary General                                                          | 6.11%                      | 0.48%               | 6.59%                    | 0.03%               | 0.34%                  | 0.69%                                    | 0.21%                          | 0.71%              | 1.72%                    |
| St. Columcille's                                                                 | 6.43%                      | 0.53%               | 6.97%                    | 0.96%               | 0.92%                  | 0.12%                                    | 0.00%                          | 0.56%              | 0.31%                    |
| St Luke's General Kilkenny                                                       | 5.47%                      | 0.58%               | 6.05%                    | 0.00%               | 0.33%                  | 0.32%                                    | 0.33%                          | 2.28%              | 0.67%                    |
| St. Michael's                                                                    | 3.75%                      | 0.59%               | 4.34%                    | 0.00%               | 1.33%                  | 0.00%                                    | 0.00%                          | 0.00%              | 0.43%                    |
| St. Vincent's University                                                         | 2.91%                      | 0.09%               | 3.00%                    | 0.03%               | 0.09%                  | 0.09%                                    | 0.20%                          | 0.05%              | 0.00%                    |
| UH Waterford                                                                     | 4.70%                      | 0.23%               | 4.92%                    | 0.11%               | 0.35%                  | 0.21%                                    | 0.15%                          | 0.05%              | 0.32%                    |
| Wexford General                                                                  | 5.69%                      | 0.57%               | 6.26%                    | 0.00%               | 0.75%                  | 0.30%                                    | 0.25%                          | 1.11%              | 0.28%                    |
| Ireland East Hospital Group                                                      | 4.47%                      | 0.30%               | 4.77%                    | 0.06%               | 0.38%                  | 0.19%                                    | 0.19%                          | 0.52%              | 0.43%                    |
| Beaumont                                                                         | 4.08%                      | 0.24%               | 4.31%                    | 0.00%               | 0.18%                  | 0.44%                                    | 0.34%                          | 0.47%              | 0.14%                    |
| Cappagh National Orthopaedic                                                     | 3.88%                      | 0.36%               | 4.24%                    | 0.00%               | 0.43%                  | 0.00%                                    | 0.60%                          | 0.33%              | 0.52%                    |
| Cavan General                                                                    | 7.31%                      | 0.62%               | 7.93%                    | 0.17%               | 0.62%                  | 0.18%                                    | 0.21%                          | 1.05%              | 1.58%                    |
| Connolly                                                                         | 4.33%                      | 0.20%               | 4.53%                    | 0.00%               | 0.27%                  | 0.21%                                    | 0.33%                          | 0.25%              | 0.09%                    |
| Louth County                                                                     | 6.45%                      | 0.93%               | 7.38%                    | 0.00%               | 1.34%                  | 0.00%                                    | 0.00%                          | 0.00%              | 2.79%                    |
| Mater Misericordiae University                                                   | 3.72%                      | 0.17%               | 3.90%                    | 0.05%               | 0.16%                  | 0.15%                                    | 0.20%                          | 0.15%              | 0.54%                    |
| Monaghan                                                                         | 4.61%                      | 0.55%               | 5.15%                    |                     | 0.48%                  | 0.63%                                    | 0.00%                          | 0.00%              | 0.85%                    |
| Our Lady of Lourdes                                                              | 5.88%                      | 0.26%               | 6.15%                    | 0.04%               | 0.34%                  | 0.04%                                    | 0.34%                          | 0.34%              | 0.48%                    |
| Our Lady's Navan                                                                 | 5.75%                      | 0.09%               | 5.84%                    | 0.00%               | 0.00%                  | 0.24%                                    | 0.28%                          | 0.32%              | 0.02%                    |