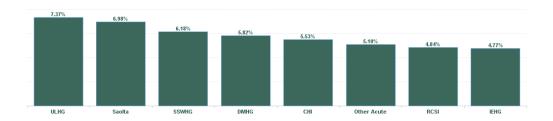

| Health Service Absence Rate - by<br>Hospital Group: Oct 2024 | Certified<br>absence | Self- certified<br>absence | Non Covid-19<br>absence | Covid-19<br>Absence | Total absence<br>rate | % Non<br>Covid-19<br>absence | % Covid-19<br>absence |
|--------------------------------------------------------------|----------------------|----------------------------|-------------------------|---------------------|-----------------------|------------------------------|-----------------------|
| Acute                                                        | 4.72%                | 0.65%                      | 5.37%                   | 0.37%               | 5.74%                 | 93.56%                       | 6.44%                 |
| Children's Health Ireland                                    | 4.32%                | 0.55%                      | 4.88%                   | 0.65%               | 5.53%                 | 88.24%                       | 11.76%                |
| Dublin Midlands Hospital Group                               | 4.65%                | 0.76%                      | 5.41%                   | 0.42%               | 5.82%                 | 92.86%                       | 7.14%                 |
| Ireland East Hospital Group                                  | 3.93%                | 0.55%                      | 4.47%                   | 0.30%               | 4.77%                 | 93.70%                       | 6.30%                 |
| RCSI Hospitals Group                                         | 3.97%                | 0.63%                      | 4.60%                   | 0.25%               | 4.84%                 | 94.89%                       | 5.11%                 |
| Saolta University Hospital Care Group                        | 5.89%                | 0.65%                      | 6.54%                   | 0.44%               | 6.98%                 | 93.65%                       | 6.35%                 |
| South/South West Hospital Group                              | 5.13%                | 0.76%                      | 5.89%                   | 0.29%               | 6.18%                 | 95.34%                       | 4.66%                 |
| University of Limerick Hospital Group                        | 6.17%                | 0.64%                      | 6.81%                   | 0.55%               | 7.37%                 | 92.47%                       | 7.53%                 |
| Other Acute Services                                         | 4.85%                | 0.25%                      | 5.10%                   | 0.00%               | 5.10%                 | 100.00%                      | 0.00%                 |