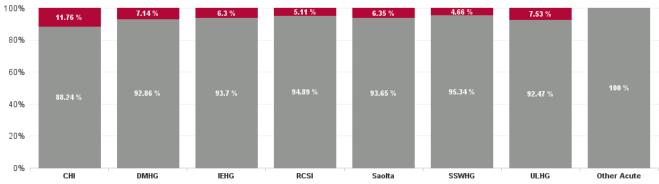

| Health Service Absence Rate - by<br>Hospital Group: Oct 2024 | Certified<br>absence | Self- certified<br>absence | Non Covid-19<br>absence | Covid-19<br>Absence | Total absence<br>rate | % Non<br>Covid-19<br>absence | % Covid-19<br>absence |
|--------------------------------------------------------------|----------------------|----------------------------|-------------------------|---------------------|-----------------------|------------------------------|-----------------------|
| Acute                                                        | 4.72%                | 0.65%                      | 5.37%                   | 0.37%               | 5.74%                 | 93.56%                       | 6.44%                 |
| Children's Health Ireland                                    | 4.32%                | 0.55%                      | 4.88%                   | 0.65%               | 5.53%                 | 88.24%                       | 11.76%                |
| Dublin Midlands Hospital Group                               | 4.65%                | 0.76%                      | 5.41%                   | 0.42%               | 5.82%                 | 92.86%                       | 7.14%                 |
| Ireland East Hospital Group                                  | 3.93%                | 0.55%                      | 4.47%                   | 0.30%               | 4.77%                 | 93.70%                       | 6.30%                 |
| RCSI Hospitals Group                                         | 3.97%                | 0.63%                      | 4.60%                   | 0.25%               | 4.84%                 | 94.89%                       | 5.11%                 |
| Saolta University Hospital Care Group                        | 5.89%                | 0.65%                      | 6.54%                   | 0.44%               | 6.98%                 | 93.65%                       | 6.35%                 |
| South/South West Hospital Group                              | 5.13%                | 0.76%                      | 5.89%                   | 0.29%               | 6.18%                 | 95.34%                       | 4.66%                 |
| University of Limerick Hospital Group                        | 6.17%                | 0.64%                      | 6.81%                   | 0.55%               | 7.37%                 | 92.47%                       | 7.53%                 |
| Other Acute Services                                         | 4.85%                | 0.25%                      | 5.10%                   | 0.00%               | 5.10%                 | 100.00%                      | 0.00%                 |