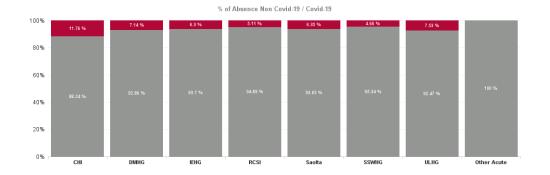

| Health Service Absence Rate - by<br>Hospital Group: Oct 2024 | Certified<br>absence | Self- certified<br>absence | Non Covid-19<br>absence | Covid-19<br>Absence | Total absence<br>rate | % Non<br>Covid-19<br>absence | % Covid-19<br>absence |
|--------------------------------------------------------------|----------------------|----------------------------|-------------------------|---------------------|-----------------------|------------------------------|-----------------------|
| Acute                                                        | 4.72%                | 0.65%                      | 5.37%                   | 0.37%               | 5.74%                 | 93.56%                       | 6.44%                 |
| Children's Health Ireland                                    | 4.32%                | 0.55%                      | 4.88%                   | 0.65%               | 5.53%                 | 88.24%                       | 11.76%                |
| Dublin Midlands Hospital Group                               | 4.65%                | 0.76%                      | 5.41%                   | 0.42%               | 5.82%                 | 92.86%                       | 7.14%                 |
| Ireland East Hospital Group                                  | 3.93%                | 0.55%                      | 4.47%                   | 0.30%               | 4.77%                 | 93.70%                       | 6.30%                 |
| RCSI Hospitals Group                                         | 3.97%                | 0.63%                      | 4.60%                   | 0.25%               | 4.84%                 | 94.89%                       | 5.11%                 |
| Saolta University Hospital Care Group                        | 5.89%                | 0.65%                      | 6.54%                   | 0.44%               | 6.98%                 | 93.65%                       | 6.35%                 |
| South/South West Hospital Group                              | 5.13%                | 0.76%                      | 5.89%                   | 0.29%               | 6.18%                 | 95.34%                       | 4.66%                 |
| University of Limerick Hospital Group                        | 6.17%                | 0.64%                      | 6.81%                   | 0.55%               | 7.37%                 | 92.47%                       | 7.53%                 |
| Other Acute Services                                         | 4.85%                | 0.25%                      | 5.10%                   | 0.00%               | 5.10%                 | 100.00%                      | 0.00%                 |