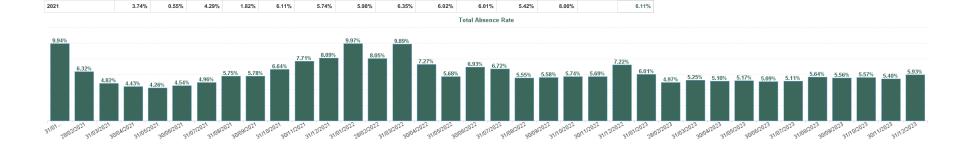

| 4.03%                                    | 5.60%                          | 8.61%              | 10.32%                   |
| Jan 2021             | 3.63%                | 0.45%                         | 4.09%                      | 5.85%                | 9.94%                    | 4.55%               | 12.22%                 | 6.37%                                    | 8.03%                          | 12.28%             | 13.63%                   |
| 2021                 | 3.74%                | 0.55%                         | 4.29%                      | 1.82%                | 6.11%                    | 1.76%               | 7.19%                  | 4.68%                                    | 5.65%                          | 8.07%              | 8.88%                    |



6.49%

10.52%

5.32%

9.20%

9.42%

14.12%

6.32% 9.94%

| Jul 2023 | 4.14% | 0.62% | 4.76% | 0.36% | 5.11% | 5.01% | 5.16% | 5.03%  | 4.65%  | 5.16%  | 5.12% | 6.69%  | 2.41% | 5.11% |
|----------|-------|-------|-------|-------|-------|-------|-------|--------|--------|--------|-------|--------|-------|-------|
| Jun 2023 | 4.16% | 0.58% | 4.75% | 0.34% | 5.09% | 4.52% | 5.36% | 4.87%  | 4.66%  | 5.29%  | 4.89% | 6.46%  | 3.13% | 5.09% |
| May 2023 | 4.06% | 0.63% | 4.69% | 0.47% | 5.17% | 4.50% | 5.41% | 4.74%  | 4.69%  | 5.66%  | 5.02% | 6.91%  | 2.71% | 5.17% |
| Apr 2023 | 3.96% | 0.65% | 4.61% | 0.49% | 5.10% | 4.70% | 5.25% | 4.78%  | 5.00%  | 4.96%  | 4.69% | 7.32%  | 1.21% | 5.10% |
| Mar 2023 | 3.98% | 0.74% | 4.72% | 0.53% | 5.25% | 4.91% | 5.82% | 4.72%  | 5.28%  | 5.82%  |