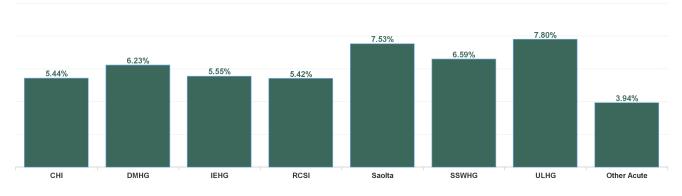

| Health Service Absence Rate - by<br>Hospital Group: Jul 2024 | Certified<br>absence | Self- certified<br>absence | Non Covid-19<br>absence | Covid-19<br>Absence | Total absence<br>rate |
|--------------------------------------------------------------|----------------------|----------------------------|-------------------------|---------------------|-----------------------|
| Acute                                                        | 4.68%                | 0.61%                      | 5.29%                   | 0.94%               | 6.23%                 |
| Children's Health Ireland                                    | 3.72%                | 0.49%                      | 4.20%                   | 1.23%               | 5.44%                 |
| Dublin Midlands Hospital Group                               | 4.59%                | 0.66%                      | 5.25%                   | 0.98%               | 6.23%                 |
| Ireland East Hospital Group                                  | 4.28%                | 0.54%                      | 4.82%                   | 0.73%               | 5.55%                 |
| RCSI Hospitals Group                                         | 4.10%                | 0.56%                      | 4.66%                   | 0.75%               | 5.42%                 |
| Saolta University Hospital Care Group                        | 5.81%                | 0.58%                      | 6.40%                   | 1.14%               | 7.53%                 |
| South/South West Hospital Group                              | 4.99%                | 0.74%                      | 5.73%                   | 0.86%               | 6.59%                 |
| University of Limerick Hospital Group                        | 5.71%                | 0.66%                      | 6.38%                   | 1.42%               | 7.80%                 |
| Other Acute Services                                         | 3.29%                | 0.28%                      | 3.57%                   | 0.37%               | 3.94%                 |