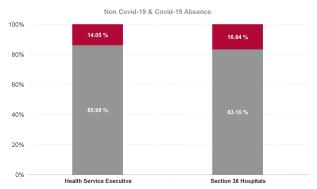

| ealth Service Absence Rate - by HG,<br>HO/Care Group & Staff Category: Jul<br>124 | Certified absence | Self-<br>certified<br>absence | Non<br>Covid-19<br>absence | Covid-19<br>Absence | Total<br>absence<br>rate | Medical &<br>Dental | Nursing &<br>Midwifery | Health & Social<br>Care<br>Professionals | Management &<br>Administrative | General<br>Support |  |
|-----------------------------------------------------------------------------------|-------------------|-------------------------------|----------------------------|---------------------|--------------------------|---------------------|------------------------|------------------------------------------|--------------------------------|--------------------|--|
| otal                                                                              | 4.68%             | 0.61%                         | 5.29%                      | 0.94%               | 6.23%                    | 1.26%               | 6.89%                  | 5.37%                                    | 6.42%                          | 8.89%              |  |
| Section 38 Hospitals                                                              | 3.72%             | 0.49%                         | 4.20%                      | 1.23%               | 5.44%                    | 1.32%               | 6.20%                  | 6.87%                                    | 5.23%                          | 8.31%              |  |
| Children's Health Ireland                                                         | 3.72%             | 0.49%                         | 4.20%                      | 1.23%               | 5.44%                    | 1.32%               | 6.20%                  | 6.87%                                    | 5.23%                          | 8.31%              |  |
| Health Service Executive                                                          | 5.99%             | 0.63%                         | 6.62%                      | 0.96%               | 7.58%                    | 1.57%               | 8.26%                  | 5.08%                                    | 7.29%                          | 10.72%             |  |
| Section 38 Hospitals                                                              | 3.86%             | 0.68%                         | 4.55%                      | 0.99%               | 5.54%                    | 1.44%               | 6.12%                  | 4.11%                                    | 7.04%                          | 7.34%              |  |
| Oublin Midlands Hospital Group                                                    | 4.59%             | 0.66%                         | 5.25%                      | 0.98%               | 6.23%                    | 1.48%               | 6.78%                  | 4.47%                                    | 7.12%                          | 8.18%              |  |
| Health Service Executive                                                          | 5.19%             | 0.60%                         | 5.78%                      | 0.87%               | 6.65%                    | 1.28%               | 6.75%                  | 6.65%                                    | 6.59%                          | 12.32%             |  |
| ection 38 Hospitals                                                               | 3.36%             | 0.49%                         | 3.85%                      | 0.60%               | 4.45%                    | 1.55%               | 4.85%                  | 4.40%                                    | 4.74%                          | 4.48%              |  |
| reland East Hospital Group                                                        | 4.28%             | 0.54%                         | 4.82%                      | 0.73%               | 5.55%                    | 1.41%               | 5.81%                  | 5.39%                                    | 5.64%                          | 8.61%              |  |
| Health Service Executive                                                          | 5.06%             | 0.66%                         | 5.73%                      | 0.82%               | 6.54%                    | 1.33%               | 7.03%                  | 4.69%                                    | 7.22%                          | 8.81%              |  |
| ection 38 Hospitals                                                               | 3.53%             | 0.50%                         | 4.04%                      | 0.72%               | 4.76%                    | 0.65%               | 4.64%                  | 4.08%                                    | 5.38%                          | 8.58%              |  |
| CSI Hospitals Group                                                               | 4.10%             | 0.56%                         | 4.66%                      | 0.75%               | 5.42%                    | 0.89%               | 5.54%                  | 4.29%                                    | 6.03%                          | 8.66%              |  |
| Health Service Executive                                                          | 5.81%             | 0.58%                         | 6.40%                      | 1.14%               | 7.53%                    | 1.50%               | 8.94%                  | 7.67%                                    | 7.31%                          | 9.57%              |  |
| aolta University Hospital Care Group                                              | 5.81%             | 0.58%                         | 6.40%                      | 1.14%               | 7.53%                    | 1.50%               | 8.94%                  | 7.67%                                    | 7.31%                          | 9.57%              |  |
| Health Service Executive                                                          | 5.43%             | 0.75%                         | 6.17%                      | 0.93%               | 7.10%                    | 1.03%               | 9.04%                  | 5.85%                                    | 6.66%                          | 8.13%              |  |
| Section 38 Hospitals                                                              | 3.62%             | 0.72%                         | 4.33%                      | 0.64%               | 4.97%                    | 0.94%               | 5.78%                  | 4.48%                                    | 4.36%                          | 6.16%              |  |
| South/South West Hospital Group                                                   | 4.99%             | 0.74%                         | 5.73%                      | 0.86%               | 6.59%                    | 1.01%               | 8.30%                  | 5.51%                                    | 5.82%                          | 7.78%              |  |
| Health Service Executive                                                          | 5.95%             | 0.68%                         | 6.63%                      | 1.38%               | 8.01%                    | 1.41%               | 8.49%                  | 5.87%                                    | 8.92%                          | 11.53%             |  |
| Section 38 Hospitals                                                              | 3.11%             | 0.44%                         | 3.56%                      | 1.90%               | 5.46%                    | 0.77%               | 5.62%                  | 1.89%                                    | 3.73%                          | 16.32%             |  |
| University of Limerick Hospital Group                                             | 5.71%             | 0.66%                         | 6.38%                      | 1.42%               | 7.80%                    | 1.38%               | 8.25%                  | 5.59%                                    | 8.35%                          | 11.86%             |  |
| Other Acute Services                                                              | 3.29%             | 0.28%                         | 3.57%                      | 0.37%               | 3.94%                    | 0.00%               | 4.92%                  | 0.41%                                    | 4.76%                          |                    |  |
| Acute Services                                                                    | 4.68%             | 0.61%                         | 5.29%                      | 0.94%               | 6.23%                    | 1.26%               | 6.89%                  | 5.37%                                    | 6.42%                          | 8.89%              |  |

| Health Service Covid 19 Absence Rate -<br>by Hospital & Staff Category: Jul 2024 | Non<br>Covid-19<br>absence | Covid-19<br>Absensc<br>e | Total<br>absence<br>rate | Medical<br>& Dental | Nursing<br>&<br>Midwifer<br>y | Health &<br>Social<br>Care<br>Professi<br>onals | Manage<br>ment &<br>Adminis<br>trative | General<br>Support | Patient<br>& Client<br>Care |
|----------------------------------------------------------------------------------|----------------------------|--------------------------|--------------------------|---------------------|-------------------------------|-------------------------------------------------|----------------------------------------|--------------------|-----------------------------|
| Acute                                                                            | 5.29%                      | 0.94%                    | 6.23%                    | 0.17%               | 1.06%                         | 1.09%                                           | 1.01%                                  | 1.21%              | 1.17                        |
| Section 38 Hospitals                                                             | 4.20%                      | 1.23%                    | 5.44%                    | 0.44%               | 1.23%                         | 2.31%                                           | 0.85%                                  | 1.87%              | 1.67                        |
| Children's Health Ireland                                                        | 4.20%                      | 1.23%                    | 5.44%                    | 0.44%               | 1.23%                         | 2.31%                                           | 0.85%                                  | 1.87%              | 1.67                        |
| Health Service Executive                                                         | 6.62%                      | 0.96%                    | 7.58%                    | 0.14%               | 1.30%                         | 0.59%                                           | 0.96%                                  | 1.50%              | 1.07                        |
| Section 38 Hospitals                                                             | 4.55%                      | 0.99%                    | 5.54%                    | 0.15%               | 1.20%                         | 1.20%                                           | 1.11%                                  | 1.13%              | 0.88                        |
| Dublin Midlands Hospital Group                                                   | 5.25%                      | 0.98%                    | 6.23%                    | 0.15%               | 1.23%                         | 0.97%                                           | 1.06%                                  | 1.22%              | 0.9                         |
| Health Service Executive                                                         | 5.78%                      | 0.87%                    | 6.65%                    | 0.16%               | 0.99%                         | 0.98%                                           | 1.07%                                  | 0.82%              | 1.2                         |
| Section 38 Hospitals                                                             | 3.85%                      | 0.60%                    | 4.45%                    | 0.12%               | 0.56%                         | 0.84%                                           | 0.85%                                  | 0.68%              | 0.72                        |
| reland East Hospital Group                                                       | 4.82%                      | 0.73%                    | 5.55%                    | 0.14%               | 0.78%                         | 0.90%                                           | 0.96%                                  | 0.75%              | 1.0                         |
| Health Service Executive                                                         | 5.73%                      | 0.82%                    | 6.54%                    | 0.12%               | 0.91%                         | 0.98%                                           | 0.57%                                  | 1.12%              | 1.3                         |
| Section 38 Hospitals                                                             | 4.04%                      | 0.72%                    | 4.76%                    | 0.09%               | 0.63%                         | 1.02%                                           | 1.03%                                  | 1.05%              | 1.0                         |
| RCSI Hospitals Group                                                             | 4.66%                      | 0.75%                    | 5.42%                    | 0.10%               | 0.73%                         | 1.00%                                           | 0.87%                                  | 1.07%              | 1.1                         |
| Health Service Executive                                                         | 6.40%                      | 1.14%                    | 7.53%                    | 0.28%               | 1.46%                         | 1.33%                                           | 1.10%                                  | 1.40%              | 1.1                         |
| Saolta University Hospital Care Group                                            | 6.40%                      | 1.14%                    | 7.53%                    | 0.28%               | 1.46%                         | 1.33%                                           | 1.10%                                  | 1.40%              | 1.1                         |
| Health Service Executive                                                         | 6.17%                      | 0.93%                    | 7.10%                    | 0.09%               | 1.08%                         | 0.76%                                           | 1.08%                                  | 0.85%              | 2.3                         |
| Section 38 Hospitals                                                             | 4.33%                      | 0.64%                    | 4.97%                    | 0.17%               | 0.80%                         | 0.39%                                           | 1.08%                                  | 0.35%              | 0.2                         |
| South/South West Hospital Group                                                  | 5.73%                      | 0.86%                    | 6.59%                    | 0.10%               | 1.02%                         | 0.67%                                           | 1.08%                                  | 0.76%              | 1.7                         |
| Health Service Executive                                                         | 6.63%                      | 1.38%                    | 8.01%                    | 0.12%               | 1.57%                         | 1.29%                                           | 1.44%                                  | 2.16%              | 1.4                         |
| Section 38 Hospitals                                                             | 3.56%                      | 1.90%                    | 5.46%                    | 0.00%               | 1.58%                         | 0.00%                                           | 0.00%                                  | 9.58%              | 1.1                         |
| Jniversity of Limerick Hospital Group                                            | 6.38%                      | 1.42%                    | 7.80%                    | 0.11%               | 1.57%                         | 1.20%                                           | 1.28%                                  | 2.67%              | 1.3                         |
| Health Service Executive                                                         | 3.57%                      | 0.37%                    | 3.94%                    | 0.00%               | 0.00%                         | 0.00%                                           | 0.56%                                  |                    |                             |
| Other Acute Services                                                             | 3.57%                      | 0.37%                    | 3.94%                    | 0.00%               | 0.00%                         | 0.00%                                           | 0.56%                                  |                    |                             |
| Acute Services                                                                   | 5.29%                      | 0.94%                    | 6.23%                    | 0.17%               | 1.06%                         | 1.09%                                           | 1.01%                                  | 1.21%              | 1.1                         |