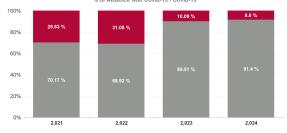

| % Non<br>Covid-19<br>absence | % Covid-19<br>absence |
|------------------------------|-----------------------|
| 84.93%                       | 15.07%                |
| 86.65%                       | 13.35%                |
| 84.60%                       | 15.40%                |
| 79.75%                       | 20.25%                |
| 84.34%                       | 15.66%                |
| 86.35%                       | 13.65%                |
| 88.25%                       | 11.75%                |

| % Non<br>Covid-19<br>absence | % Covid-19<br>absence |
|------------------------------|-----------------------|
| 84.93%                       | 15.07%                |
| 77.31%                       | 22.69%                |
| 84.27%                       | 15.73%                |
| 86.82%                       | 13.18%                |
| 86.07%                       | 13.93%                |
| 84.90%                       | 15.10%                |
| 86.94%                       | 13.06%                |
| 81.75%                       | 18.25%                |
| 90.53%                       | 9.47%                 |