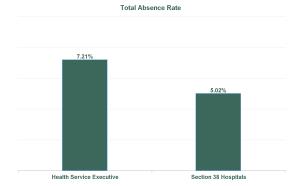

| ealth Service Absence Rate - by HG,<br>HO/Care Group & Staff Category: Jul<br>124 | Certified absence | Self-<br>certified<br>absence | Non<br>Covid-19<br>absence | Covid-19<br>Absence | Total<br>absence<br>rate | Medical &<br>Dental | Nursing &<br>Midwifery | Health & Social<br>Care<br>Professionals | Management &<br>Administrative | General<br>Support |  |
|-----------------------------------------------------------------------------------|-------------------|-------------------------------|----------------------------|---------------------|--------------------------|---------------------|------------------------|------------------------------------------|--------------------------------|--------------------|--|
| otal                                                                              | 4.68%             | 0.61%                         | 5.29%                      | 0.94%               | 6.23%                    | 1.26%               | 6.89%                  | 5.37%                                    | 6.42%                          | 8.89%              |  |
| Section 38 Hospitals                                                              | 3.72%             | 0.49%                         | 4.20%                      | 1.23%               | 5.44%                    | 1.32%               | 6.20%                  | 6.87%                                    | 5.23%                          | 8.31%              |  |
| Children's Health Ireland                                                         | 3.72%             | 0.49%                         | 4.20%                      | 1.23%               | 5.44%                    | 1.32%               | 6.20%                  | 6.87%                                    | 5.23%                          | 8.31%              |  |
| Health Service Executive                                                          | 5.99%             | 0.63%                         | 6.62%                      | 0.96%               | 7.58%                    | 1.57%               | 8.26%                  | 5.08%                                    | 7.29%                          | 10.72%             |  |
| Section 38 Hospitals                                                              | 3.86%             | 0.68%                         | 4.55%                      | 0.99%               | 5.54%                    | 1.44%               | 6.12%                  | 4.11%                                    | 7.04%                          | 7.34%              |  |
| Oublin Midlands Hospital Group                                                    | 4.59%             | 0.66%                         | 5.25%                      | 0.98%               | 6.23%                    | 1.48%               | 6.78%                  | 4.47%                                    | 7.12%                          | 8.18%              |  |
| Health Service Executive                                                          | 5.19%             | 0.60%                         | 5.78%                      | 0.87%               | 6.65%                    | 1.28%               | 6.75%                  | 6.65%                                    | 6.59%                          | 12.32%             |  |
| ection 38 Hospitals                                                               | 3.36%             | 0.49%                         | 3.85%                      | 0.60%               | 4.45%                    | 1.55%               | 4.85%                  | 4.40%                                    | 4.74%                          | 4.48%              |  |
| reland East Hospital Group                                                        | 4.28%             | 0.54%                         | 4.82%                      | 0.73%               | 5.55%                    | 1.41%               | 5.81%                  | 5.39%                                    | 5.64%                          | 8.61%              |  |
| Health Service Executive                                                          | 5.06%             | 0.66%                         | 5.73%                      | 0.82%               | 6.54%                    | 1.33%               | 7.03%                  | 4.69%                                    | 7.22%                          | 8.81%              |  |
| ection 38 Hospitals                                                               | 3.53%             | 0.50%                         | 4.04%                      | 0.72%               | 4.76%                    | 0.65%               | 4.64%                  | 4.08%                                    | 5.38%                          | 8.58%              |  |
| CSI Hospitals Group                                                               | 4.10%             | 0.56%                         | 4.66%                      | 0.75%               | 5.42%                    | 0.89%               | 5.54%                  | 4.29%                                    | 6.03%                          | 8.66%              |  |
| Health Service Executive                                                          | 5.81%             | 0.58%                         | 6.40%                      | 1.14%               | 7.53%                    | 1.50%               | 8.94%                  | 7.67%                                    | 7.31%                          | 9.57%              |  |
| aolta University Hospital Care Group                                              | 5.81%             | 0.58%                         | 6.40%                      | 1.14%               | 7.53%                    | 1.50%               | 8.94%                  | 7.67%                                    | 7.31%                          | 9.57%              |  |
| Health Service Executive                                                          | 5.43%             | 0.75%                         | 6.17%                      | 0.93%               | 7.10%                    | 1.03%               | 9.04%                  | 5.85%                                    | 6.66%                          | 8.13%              |  |
| Section 38 Hospitals                                                              | 3.62%             | 0.72%                         | 4.33%                      | 0.64%               | 4.97%                    | 0.94%               | 5.78%                  | 4.48%                                    | 4.36%                          | 6.16%              |  |
| South/South West Hospital Group                                                   | 4.99%             | 0.74%                         | 5.73%                      | 0.86%               | 6.59%                    | 1.01%               | 8.30%                  | 5.51%                                    | 5.82%                          | 7.78%              |  |
| Health Service Executive                                                          | 5.95%             | 0.68%                         | 6.63%                      | 1.38%               | 8.01%                    | 1.41%               | 8.49%                  | 5.87%                                    | 8.92%                          | 11.53%             |  |
| Section 38 Hospitals                                                              | 3.11%             | 0.44%                         | 3.56%                      | 1.90%               | 5.46%                    | 0.77%               | 5.62%                  | 1.89%                                    | 3.73%                          | 16.32%             |  |
| University of Limerick Hospital Group                                             | 5.71%             | 0.66%                         | 6.38%                      | 1.42%               | 7.80%                    | 1.38%               | 8.25%                  | 5.59%                                    | 8.35%                          | 11.86%             |  |
| Other Acute Services                                                              | 3.29%             | 0.28%                         | 3.57%                      | 0.37%               | 3.94%                    | 0.00%               | 4.92%                  | 0.41%                                    | 4.76%                          |                    |  |
| Acute Services                                                                    | 4.68%             | 0.61%                         | 5.29%                      | 0.94%               | 6.23%                    | 1.26%               | 6.89%                  | 5.37%                                    | 6.42%                          | 8.89%              |  |

### Covid 19 Absence Rate

| Health Service Absence<br>Rate - by Admin : Jul<br>2024 | Certified<br>absence | Self-<br>certified<br>absence | Non<br>Covid-19<br>absence | Covid-19<br>Absensce | Total<br>absence<br>rate | Medical &<br>Dental | Nursing &<br>Midwifery | Health &<br>Social Care<br>Profession<br>als | Manageme<br>nt &<br>Administra<br>tive | General<br>Support | Patient &<br>Client Care |
|---------------------------------------------------------|----------------------|-------------------------------|----------------------------|----------------------|--------------------------|---------------------|------------------------|----------------------------------------------|----------------------------------------|--------------------|--------------------------|
| Total                                                   | 4.68%                | 0.61%                         | 5.29%                      | 0.94%                | 6.23%                    | 1.26%               | 6.89%                  | 5.37%                                        | 6.42%                                  | 8.89%              | 9.95%                    |
| Health Service Executive                                | 5.56%                | 0.64%                         | 6.20%                      | 1.01%                | 7.21%                    | 1.35%               | 8.15%                  | 6.12%                                        | 7.26%                                  | 10.09%             | 11.26%                   |
| Section 38 Hospitals                                    | 3.61%                | 0.56%                         | 4.18%                      | 0.85%                | 5.02%                    | 1.15%               | 5.37%                  | 4.59%                                        | 5.56%                                  | 7.22%              | 7.92%                    |