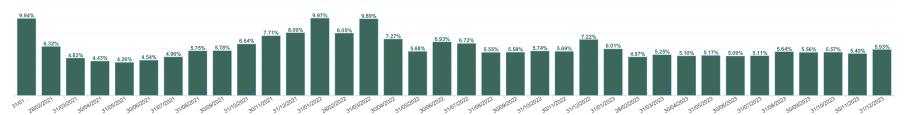

| Health Service Absence Rate - by Staff<br>Category: Jul 2024 | Certified<br>absence | Self- certified<br>absence | Non Covid-19<br>absence | Covid-19<br>Absence | Total absence<br>rate |
|--------------------------------------------------------------|----------------------|----------------------------|-------------------------|---------------------|-----------------------|
| Acute                                                        | 4.68%                | 0.61%                      | 5.29%                   | 0.94%               | 6.23%                 |
| Medical & Dental                                             | 0.90%                | 0.20%                      | 1.09%                   | 0.17%               | 1.26%                 |
| Nursing & Midwifery                                          | 4.99%                | 0.84%                      | 5.83%                   | 1.06%               | 6.89%                 |
| Health & Social Care Professionals                           | 3.87%                | 0.41%                      | 4.28%                   | 1.09%               | 5.37%                 |
| Management & Administrative                                  | 4.98%                | 0.44%                      | 5.42%                   | 1.01%               | 6.42%                 |
| General Support                                              | 7.04%                | 0.64%                      | 7.68%                   | 1.21%               | 8.89%                 |
| Patient & Client Care                                        | 7.97%                | 0.81%                      | 8.78%                   | 1.17%               | 9.95%                 |