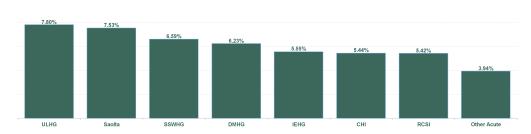

| Health Service Absence Rate - by<br>Hospital Group: Jul 2024 | Certified<br>absence | Self- certified<br>absence | Non Covid-19<br>absence | Covid-19<br>Absence | Total absence<br>rate |
|--------------------------------------------------------------|----------------------|----------------------------|-------------------------|---------------------|-----------------------|
| Acute                                                        | 4.68%                | 0.61%                      | 5.29%                   | 0.94%               | 6.23%                 |
| Children's Health Ireland                                    | 3.72%                | 0.49%                      | 4.20%                   | 1.23%               | 5.44%                 |
| Dublin Midlands Hospital Group                               | 4.59%                | 0.66%                      | 5.25%                   | 0.98%               | 6.23%                 |
| Ireland East Hospital Group                                  | 4.28%                | 0.54%                      | 4.82%                   | 0.73%               | 5.55%                 |
| RCSI Hospitals Group                                         | 4.10%                | 0.56%                      | 4.66%                   | 0.75%               | 5.42%                 |
| Saolta University Hospital Care Group                        | 5.81%                | 0.58%                      | 6.40%                   | 1.14%               | 7.53%                 |
| South/South West Hospital Group                              | 4.99%                | 0.74%                      | 5.73%                   | 0.86%               | 6.59%                 |
| University of Limerick Hospital Group                        | 5.71%                | 0.66%                      | 6.38%                   | 1.42%               | 7.80%                 |
| Other Acute Services                                         | 3.29%                | 0.28%                      | 3.57%                   | 0.37%               | 3.94%                 |