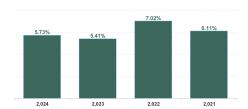

| Health Service Absence Rate - by Staff<br>Category: Jul 2024 | Certified<br>absence | Self- certified<br>absence | Non Covid-19<br>absence | Covid-19<br>Absence | Total absence<br>rate |
|--------------------------------------------------------------|----------------------|----------------------------|-------------------------|---------------------|-----------------------|
| Acute                                                        | 4.68%                | 0.61%                      | 5.29%                   | 0.94%               | 6.23%                 |
| Medical & Dental                                             | 0.90%                | 0.20%                      | 1.09%                   | 0.17%               | 1.26%                 |
| Nursing & Midwifery                                          | 4.99%                | 0.84%                      | 5.83%                   | 1.06%               | 6.89%                 |
| Health & Social Care Professionals                           | 3.87%                | 0.41%                      | 4.28%                   | 1.09%               | 5.37%                 |
| Management & Administrative                                  | 4.98%                | 0.44%                      | 5.42%                   | 1.01%               | 6.42%                 |
| General Support                                              | 7.04%                | 0.64%                      | 7.68%                   | 1.21%               | 8.89%                 |
| Patient & Client Care                                        | 7.97%                | 0.81%                      | 8.78%                   | 1.17%               | 9.95%                 |