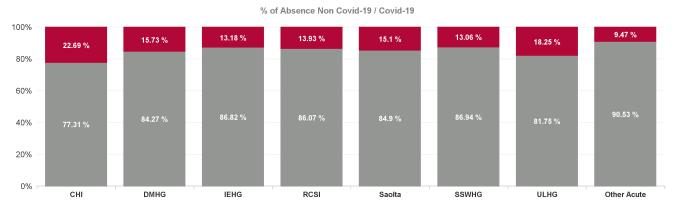

| % Non<br>Covid-19<br>absence | % Covid-19<br>absence |
|------------------------------|-----------------------|
| 84.93%                       | 15.07%                |
| 77.31%                       | 22.69%                |
| 84.27%                       | 15.73%                |
| 86.82%                       | 13.18%                |
| 86.07%                       | 13.93%                |
| 84.90%                       | 15.10%                |
| 86.94%                       | 13.06%                |
| 81.75%                       | 18.25%                |
| 90.53%                       | 9.47%                 |