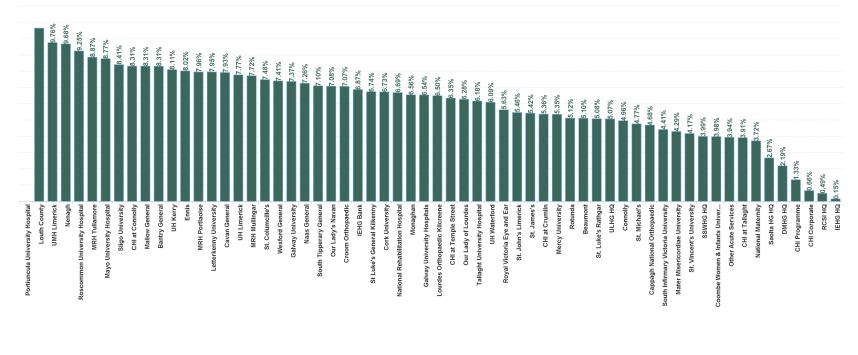

#### Total Absence Rate

| Health Service Absence Rate - by HG,<br>CHO/Care Group & Staff Category: Jul<br>2024 | Certified absence | Self-<br>certified<br>absence | Non<br>Covid-19<br>absence | Covid-19<br>Absence | Total<br>absence<br>rate | Medical &<br>Dental | Nursing &<br>Midwifery | Health & Social<br>Care<br>Professionals | Management &<br>Administrative | General<br>Support | Patient & Client<br>Care |
|--------------------------------------------------------------------------------------|-------------------|-------------------------------|----------------------------|---------------------|--------------------------|---------------------|------------------------|------------------------------------------|--------------------------------|--------------------|--------------------------|
| Total                                                                                | 4.68%             | 0.61%                         | 5.29%                      | 0.94%               | 6.23%                    | 1.26%               | 6.89%                  | 5.37%                                    | 6.42%                          | 8.89%              | 9,955                    |
| CHI at Connolly                                                                      | 6.67%             | 0.51%                         | 7.18%                      | 1.13%               | 8.31%                    | 0.32%               | 10.34%                 | 9.82%                                    | 7.10%                          | 0.00%              | 13.919                   |
| CHI at Crumlin                                                                       | 3.61%             | 0.54%                         | 4.15%                      | 1.22%               | 5.36%                    | 2.20%               | 5.59%                  | 5.83%                                    | 5.68%                          | 8.82%              | 5.999                    |
| CHI at Tallaght                                                                      | 2.60%             | 0.59%                         | 3.19%                      | 0.72%               | 3.91%                    | 1.02%               | 4.41%                  | 9.02%                                    | 5.51%                          | 0.00%              | 2.829                    |
| CHI at Temple Street                                                                 | 4.37%             | 0.45%                         | 4.81%                      | 1.54%               | 6.35%                    | 0.31%               | 7.59%                  | 8.84%                                    | 7.19%                          | 7.92%              | 11.019                   |
| CHI Corporate                                                                        | 0.47%             | 0.00%                         | 0.47%                      | 0.19%               | 0.66%                    | 0.00%               | 0.00%                  | 1.84%                                    | 0.59%                          |                    |                          |
| CHI Programme                                                                        | 0.81%             | 0.15%                         | 0.96%                      | 0.38%               | 1.33%                    | 0.00%               | 0.00%                  | 0.00%                                    | 1.65%                          | 0.00%              |                          |
| Children's Health Ireland                                                            | 3.72%             | 0.49%                         | 4.20%                      | 1.23%               | 5.44%                    | 1.32%               | 6.20%                  | 6.87%                                    | 5.23%                          | 8.31%              | 7.479                    |
| Coombe Women & Infants University Hospital                                           | 2.96%             | 0.97%                         | 3.93%                      | 0.05%               | 3.98%                    | 1.94%               | 4.90%                  | 1.29%                                    | 2.84%                          | 6.34%              | 3.599                    |
| DMHG HQ                                                                              | 1.78%             | 0.41%                         | 2.19%                      | 0.00%               | 2.19%                    |                     | 2.55%                  | 0.00%                                    | 2.17%                          |                    |                          |
| MRH Mullingar                                                                        | 6.40%             | 0.69%                         | 7.09%                      | 0.64%               | 7.72%                    | 1.30%               | 6.86%                  | 6.07%                                    | 8.85%                          | 14.56%             | 13.679                   |
| MRH Portlaoise                                                                       | 6.13%             | 0.59%                         | 6.72%                      | 1.24%               | 7.96%                    | 2.43%               | 8.10%                  | 8.01%                                    | 9.82%                          | 8.85%              | 10.489                   |
| MRH Tullamore                                                                        | 6.98%             | 0.56%                         | 7.53%                      | 1.34%               | 8.87%                    | 1.97%               | 10.13%                 | 5.20%                                    | 8.98%                          | 11.06%             | 12.939                   |
| Naas General                                                                         | 5.80%             | 0.82%                         | 6.62%                      | 0.64%               | 7.26%                    | 1.68%               | 7.13%                  | 5.35%                                    | 6.14%                          | 9.84%              | 11.799                   |
| St. James's                                                                          | 3.87%             | 0.71%                         | 4.59%                      | 0.83%               | 5.42%                    | 1.08%               | 6.41%                  | 2.98%                                    | 6.77%                          | 6.84%              | 8.449                    |
| St. Luke's Rathgar                                                                   | 3.71%             | 0.44%                         | 4.15%                      | 0.93%               | 5.08%                    | 0.00%               | 8.72%                  | 3.41%                                    | 4.76%                          | 8.82%              | 19.579                   |
| Tallaght University Hospital                                                         | 4.11%             | 0.55%                         | 4.66%                      | 1.51%               | 6.18%                    | 1.88%               | 6.10%                  | 6.50%                                    | 8.70%                          | 8.63%              | 6.669                    |
| Dublin Midlands Hospital Group IEHG Bank                                             | 4.59%             | 0.66%                         | 5.25%                      | 0.98%               | 6.23%                    | 1.48%               | 6.78%                  | 4.47%                                    | 7.12%                          | 8.18%              | 9.985                    |
| IEHG Bank<br>IEHG HQ                                                                 | 6.54%             | 0.33%                         | 6.87%<br>0.15%             | 0.00%               | 6.87%<br>0.15%           |                     | 7.33%                  | 0.00%                                    | 0.00%                          |                    | 0.009                    |
| Lourdes Orthopaedic Kilcreene                                                        | 6.09%             | 0.15%                         | 6.50%                      | 0.00%               | 6.50%                    | 0.00%               | 1.08%                  | 0.00%                                    | 0.00%                          | 18.28%             |                          |
| Lourdes Orthopaedic Kilcreene National Maternity                                     | 2.56%             | 0.41%                         | 2.81%                      | 0.00%               | 3.72%                    | 2.54%               | 4.28%                  | 3.09%                                    | 4.07%                          | 18.28%             | 5.149                    |
| National Maternity  National Rehabilitation Hospital                                 | 4.72%             | 0.24%                         | 2.81%<br>5.58%             | 1.11%               | 6.69%                    | 3.26%               | 6.12%                  | 7.62%                                    | 4.07%                          | 6.23%              | 9.049                    |
| Royal Victoria Eye and Ear                                                           | 4.42%             | 0.64%                         | 5.06%                      | 0.57%               | 5.63%                    | 4.68%               | 7.01%                  | 12.13%                                   | 3.16%                          | 2.66%              | 13.089                   |
| South Tipperary General                                                              | 5.55%             | 0.59%                         | 6.15%                      | 0.95%               | 7.10%                    | 3.12%               | 6.91%                  | 7.83%                                    | 6.47%                          | 9.53%              | 11.429                   |
| St. Columcille's                                                                     | 5.54%             | 0.68%                         | 6.22%                      | 1.27%               | 7.48%                    | 2.05%               | 7.21%                  | 11.66%                                   | 8.21%                          | 8.57%              | 7.179                    |
| St Luke's General Kilkenny                                                           | 5.16%             | 0.67%                         | 5.84%                      | 0.91%               | 6.74%                    | 0.32%               | 6.37%                  | 4.65%                                    | 6.79%                          | 16.58%             | 6.789                    |
| St. Michael's                                                                        | 3.86%             | 0.42%                         | 4.27%                      | 0.50%               | 4.77%                    | 2.55%               | 4.79%                  | 3.37%                                    | 5.06%                          | 8.90%              | 2.839                    |
| St. Vincent's University                                                             | 3.21%             | 0.49%                         | 3.71%                      | 0.46%               | 4.17%                    | 0.92%               | 4.77%                  | 3.45%                                    | 5.15%                          | 4.26%              | 7.919                    |
| UH Waterford                                                                         | 4.73%             | 0.55%                         | 5.28%                      | 0.81%               | 6.09%                    | 1.08%               | 6.85%                  | 6.33%                                    | 6.01%                          | 10.49%             | 9.289                    |
| Wexford General                                                                      | 5.99%             | 0.61%                         | 6.60%                      | 0.80%               | 7.41%                    | 1.32%               | 6.83%                  | 6.17%                                    | 10.25%                         | 12.89%             | 7.279                    |
| reland East Hospital Group                                                           | 4.28%             | 0.54%                         | 4.82%                      | 0.73%               | 5.55%                    | 1.41%               | 5.81%                  | 5.39%                                    | 5.64%                          | 8.61%              | 7.949                    |
| Beaumont                                                                             | 3.90%             | 0.39%                         | 4.28%                      | 0.82%               | 5.10%                    | 0.31%               | 5.05%                  | 3.71%                                    | 5.93%                          | 8.28%              | 10.709                   |
| Cappagh National Orthopaedic                                                         | 3.18%             | 0.40%                         | 3.58%                      | 1.10%               | 4.68%                    | 0.79%               | 4.95%                  | 3.94%                                    | 4.66%                          | 1.32%              | 9.089                    |
| Cavan General                                                                        | 5.94%             | 0.74%                         | 6.69%                      | 1.24%               | 7.93%                    | 2.68%               | 8.14%                  | 5.78%                                    | 9.44%                          | 7.69%              | 13.609                   |
| Connolly                                                                             | 3.85%             | 0.50%                         | 4.35%                      | 0.61%               | 4.96%                    | 0.10%               | 5.25%                  | 4.25%                                    | 6.09%                          | 9.06%              | 8.119                    |
| Louth County                                                                         | 8.04%             | 0.59%                         | 8.63%                      | 2.02%               | 10.65%                   | 0.00%               | 9.76%                  | 1.05%                                    | 10.74%                         | 10.21%             | 19.009                   |
| Mater Misericordiae University                                                       | 3.09%             | 0.54%                         | 3.63%                      | 0.66%               | 4.29%                    | 0.81%               | 4.21%                  | 4.36%                                    | 5.45%                          | 9.88%              | 5.035                    |
| Monaghan                                                                             | 5.29%             | 0.56%                         | 5.85%                      | 0.70%               | 6.56%                    | 0.00%               | 8.79%                  | 2.81%                                    | 0.68%                          | 2.57%              | 8.23                     |
| Our Lady of Lourdes                                                                  | 4.92%             | 0.77%                         | 5.69%                      | 0.59%               | 6.28%                    | 1.51%               | 7.04%                  | 4.86%                                    | 8.05%                          | 9.22%              | 8.909                    |
| Our Lady's Navan                                                                     | 5.61%             | 0.65%                         | 6.26%                      | 0.82%               | 7.08%                    | 1.34%               | 7.42%                  | 5.55%                                    | 6.10%                          | 7.63%              | 11.575                   |
| RCSI HQ                                                                              | 0.49%             | 0.00%                         | 0.49%                      | 0.00%               | 0.49%                    | 0.00%               | 0.00%                  | 0.00%                                    | 0.61%                          |                    |                          |
| Rotunda                                                                              | 3.87%             | 0.90%                         | 4.77%                      | 0.35%               | 5.12%                    | 1.44%               | 4.59%                  | 4.88%                                    | 3.55%                          | 8.74%              | 14.739                   |
| RCSI Hospitals Group                                                                 | 4.10%             | 0.56%                         | 4.66%                      | 0.75%               | 5.42%                    | 0.89%               | 5.54%                  | 4.29%                                    | 6.03%                          | 8.66%              | 9.805                    |
| Galway University                                                                    | 5.54%             | 0.53%                         | 6.07%<br>5.47%             | 1.30%               | 7.37%<br>6.54%           | 0.16%               | 10.48%                 | 8.88%<br>6.70%                           | 5.62%<br>7.34%                 | 9.27%<br>8.95%     | 13.039                   |
| Galway University Hospitals Letterkenny University                                   | 6.22%             | 0.65%                         | 6.87%                      | 1.07%               | 7.95%                    | 2.72%               | 9.08%                  | 5.60%                                    | 9.14%                          | 7.67%              | 10.25                    |
| Mayo University Hospital                                                             | 6.98%             | 0.65%                         | 7.76%                      | 1.01%               | 8.77%                    | 2.40%               | 11.19%                 | 11.09%                                   | 8.87%                          | 6.84%              | 6.455                    |
| Portiuncula University Hospital                                                      | 0.50 /6           | 0.7576                        | 7.70%                      | 1.0176              | 0.7776                   | 2.4076              | 11.10%                 | 11.05/0                                  | 0.07 /6                        | 0.04 /6            | 0.43)                    |
| Roscommon University Hospital                                                        | 6.62%             | 0.77%                         | 7.39%                      | 1.86%               | 9.25%                    | 3.43%               | 10.05%                 | 8.55%                                    | 5.27%                          | 10.43%             | 14.965                   |
| Saolta HG HQ                                                                         | 2.09%             | 0.13%                         | 2.22%                      | 0.45%               | 2.67%                    | 0.00%               | 1.84%                  | 0.00%                                    | 2.91%                          |                    | . 4.50                   |
| Sligo University                                                                     | 6.67%             | 0.46%                         | 7.14%                      | 1.27%               | 8.41%                    | 1.79%               | 8.47%                  | 9.21%                                    | 6.75%                          | 12.76%             | 14.23                    |
| Saolta University Hospital Care Group                                                | 5.81%             | 0.58%                         | 6.40%                      | 1.14%               | 7.53%                    | 1.50%               | 8.94%                  | 7.67%                                    | 7.31%                          | 9.57%              | 11.665                   |
| Bantry General                                                                       | 6.92%             | 0.80%                         | 7.71%                      | 0.59%               | 8.31%                    | 0.34%               | 9.45%                  | 1.50%                                    | 6.54%                          | 5.69%              | 13.94                    |
| Cork University                                                                      | 5.12%             | 0.76%                         | 5.88%                      | 0.85%               | 6.73%                    | 0.88%               | 8.46%                  | 6.16%                                    | 6.91%                          | 8.57%              | 10.94                    |
| Mallow General                                                                       | 5.60%             | 0.79%                         | 6.39%                      | 1.92%               | 8.31%                    | 0.76%               | 10.52%                 | 3.22%                                    | 5.37%                          | 5.48%              | 13.62                    |
| Mercy University                                                                     | 3.94%             | 0.87%                         | 4.81%                      | 0.55%               | 5.35%                    | 0.83%               | 5.78%                  | 6.38%                                    | 4.88%                          | 5.90%              | 8.62                     |
| South Infirmary Victoria University                                                  | 3.14%             | 0.49%                         | 3.64%                      | 0.78%               | 4.41%                    | 1.17%               | 5.77%                  | 1.01%                                    | 3.83%                          | 6.35%              | 6.08                     |
| SSWHG HQ                                                                             | 3.09%             | 0.52%                         | 3.61%                      | 0.38%               | 3.99%                    |                     | 8.78%                  | 0.00%                                    | 3.39%                          |                    |                          |
| JH Kerry                                                                             | 6.31%             | 0.71%                         | 7.02%                      | 1.08%               | 8.11%                    | 1.81%               | 10.65%                 | 5.74%                                    | 7.85%                          | 7.52%              | 11.32                    |
| South/South West Hospital Group                                                      | 4.99%             | 0.74%                         | 5.73%                      | 0.86%               | 6.59%                    | 1.01%               | 8.30%                  | 5.51%                                    | 5.82%                          | 7.78%              | 10.72                    |
| Croom Orthopaedic                                                                    | 4.84%             | 0.71%                         | 5.55%                      | 1.52%               | 7.07%                    | 0.17%               | 8.38%                  | 0.60%                                    | 8.32%                          | 8.57%              | 7.25                     |
| Ennis                                                                                | 5.52%             | 0.63%                         | 6.15%                      | 1.87%               | 8.02%                    | 2.90%               | 7.88%                  | 5.60%                                    | 9.61%                          | 9.80%              | 10.87                    |
| Nenagh                                                                               | 7.34%             | 0.76%                         | 8.10%                      | 1.58%               | 9.68%                    | 2.78%               | 8.71%                  | 9.88%                                    | 11.09%                         | 12.20%             | 11.90                    |
| St. John's Limerick                                                                  | 3.11%             | 0.44%                         | 3.56%                      | 1.90%               | 5.46%                    | 0.77%               | 5.62%                  | 1.89%                                    | 3.73%                          | 16.32%             | 2.58                     |
| UH Limerick                                                                          | 5.75%             | 0.69%                         | 6.44%                      | 1.34%               | 7.77%                    | 1.36%               | 8.75%                  | 5.72%                                    | 9.03%                          | 10.29%             | 12.53                    |
| ULHG HQ                                                                              | 5.07%             | 0.00%                         | 5.07%                      | 0.00%               | 5.07%                    |                     | 0.00%                  |                                          | 5.34%                          |                    |                          |
| UMH Limerick                                                                         | 7.82%             | 0.65%                         | 8.47%                      | 1.29%               | 9.76%                    | 1.50%               | 7.11%                  | 15.67%                                   | 7.14%                          | 26.40%             | 16.67                    |
| University of Limerick Hospital Group                                                | 5.71%             | 0.66%                         | 6.38%                      | 1.42%               | 7.80%                    | 1.38%               | 8.25%                  | 5.59%                                    | 8.35%                          | 11.86%             | 10.90                    |
| Other Acute Services                                                                 | 3.29%             | 0.28%                         | 3.57%                      | 0.37%               | 3.94%                    | 0.00%               | 4.92%                  | 0.41%                                    | 4.76%                          |                    |                          |
| Acute Services                                                                       | 4.68%             | 0.61%                         | 5.29%                      | 0.94%               | 6.23%                    | 1.26%               | 6.89%                  | 5.37%                                    | 6.42%                          | 8.89%              | 9.9                      |