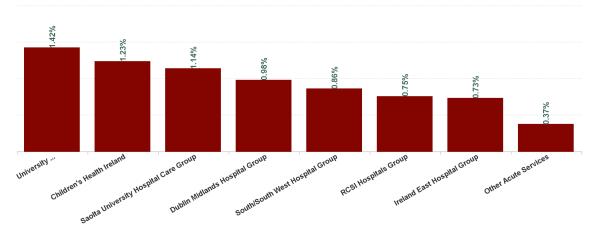

| Health Service Absence Rate - by<br>Hospital Group: Jul 2024 | Certified<br>absence | Self- certified<br>absence | Non Covid-19<br>absence | Covid-19<br>Absence | Total absence<br>rate |
|--------------------------------------------------------------|----------------------|----------------------------|-------------------------|---------------------|-----------------------|
| Acute                                                        | 4.68%                | 0.61%                      | 5.29%                   | 0.94%               | 6.23%                 |
| Children's Health Ireland                                    | 3.72%                | 0.49%                      | 4.20%                   | 1.23%               | 5.44%                 |
| Dublin Midlands Hospital Group                               | 4.59%                | 0.66%                      | 5.25%                   | 0.98%               | 6.23%                 |
| Ireland East Hospital Group                                  | 4.28%                | 0.54%                      | 4.82%                   | 0.73%               | 5.55%                 |
| RCSI Hospitals Group                                         | 4.10%                | 0.56%                      | 4.66%                   | 0.75%               | 5.42%                 |
| Saolta University Hospital Care Group                        | 5.81%                | 0.58%                      | 6.40%                   | 1.14%               | 7.53%                 |
| South/South West Hospital Group                              | 4.99%                | 0.74%                      | 5.73%                   | 0.86%               | 6.59%                 |
| University of Limerick Hospital Group                        | 5.71%                | 0.66%                      | 6.38%                   | 1.42%               | 7.80%                 |
| Other Acute Services                                         | 3.29%                | 0.28%                      | 3.57%                   | 0.37%               | 3.94%                 |