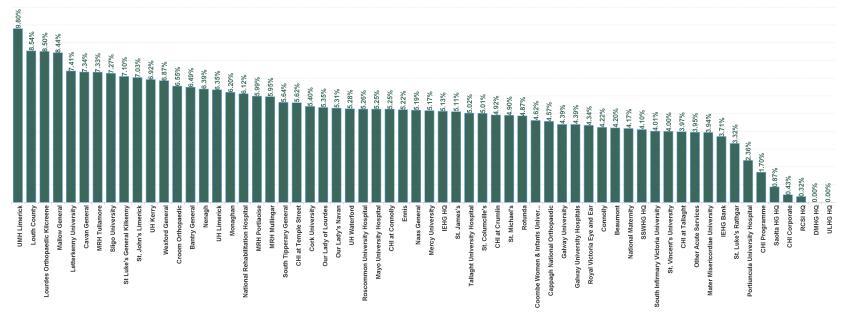

4

...

| Health Service Absence Rate - by HG,<br>CHO/Care Group & Staff Category: Apr<br>2024 | Certified<br>absence | Self-<br>certified<br>absence | Non<br>Covid-19<br>absence | Covid-19<br>Absence | Total<br>absence<br>rate | Medical &<br>Dental | Nursing &<br>Midwifery | Health & Social<br>Care<br>Professionals | Management &<br>Administrative | General<br>Support | Patient & Client<br>Care |
|--------------------------------------------------------------------------------------|----------------------|-------------------------------|----------------------------|---------------------|--------------------------|---------------------|------------------------|------------------------------------------|--------------------------------|--------------------|--------------------------|
| Total                                                                                | 4.35%                | 0.68%                         | 5.03%                      | 0.22%               | 5.25%                    | 1.35%               | 5.89%                  | 4.46%                                    | 4.91%                          | 7.56%              | 7.95%                    |
| CHI at Connolly                                                                      | 4.48%                | 0.77%                         | 5.25%                      | 0.00%               | 5.25%                    | 4.90%               | 2.90%                  | 4.35%                                    | 4.27%                          | 30.27%             | 14.23%                   |
| CHI at Crumlin                                                                       | 3.87%                | 0.54%                         | 4.41%                      | 0.51%               | 4.92%                    | 1.66%               | 5.23%                  | 4.56%                                    | 6.19%                          | 6.90%              | 6.47%                    |
| CHI at Tallaght                                                                      | 3.45%                | 0.42%                         | 3.87%                      | 0.10%               | 3.97%                    | 1.11%               | 3.37%                  | 0.96%                                    | 12.20%                         | 16.28%             | 3.70%                    |
| CHI at Temple Street                                                                 | 4.26%                | 0.64%                         | 4.91%                      | 0.71%               | 5.62%                    | 0.63%               | 6.13%                  | 8.97%                                    | 6.00%                          | 7.89%              | 7.53%                    |
| CHI Corporate                                                                        | 0.22%                | 0.22%                         | 0.43%                      | 0.00%               | 0.43%                    | 0.00%               | 0.00%                  | 0.79%                                    | 0.41%                          |                    |                          |
| CHI Programme                                                                        | 1.62%                | 0.08%                         | 1.70%                      | 0.00%               | 1.70%                    | 0.00%               | 3.95%                  | 0.00%                                    | 1.69%                          | 0.00%              |                          |
| Children's Health Ireland                                                            | 3.85%                | 0.55%                         | 4.40%                      | 0.50%               | 4.90%                    | 1.29%               | 5.28%                  | 5.60%                                    | 5.36%                          | 7.46%              | 6.93%                    |
| Coombe Women & Infants University Hospital                                           | 3.09%                | 1.46%                         | 4.55%                      | 0.07%               | 4.62%                    | 2.45%               | 6.48%                  | 1.64%                                    | 1.76%                          | 6.39%              | 4.08%                    |
| DMHG HQ                                                                              | 0.00%                | 0.00%                         | 0.00%                      | 0.00%               | 0.00%                    |                     | 0.00%                  | 0.00%                                    | 0.00%                          |                    |                          |
| MRH Mullingar<br>MRH Portlaoise                                                      | 5.32%                | 0.62%                         | 5.94%<br>5.90%             | 0.01%               | 5.95%<br>5.99%           | 0.81%               | 5.32%                  | 3.34%                                    | 8.37%<br>4.12%                 | 11.40%             | 10.34%<br>6.57%          |
| MRH Fullamore                                                                        | 6.11%                | 0.84%                         | 6.89%                      | 0.09%               | 7.33%                    | 2.39%               | 7.49%                  | 9.03%                                    | 4.12%                          | 8.62%              | 10.78%                   |
| Naas General                                                                         | 4.46%                | 0.73%                         | 5.19%                      | 0.00%               | 5.19%                    | 2.35%               | 5.38%                  | 5.22%                                    | 3.49%                          | 6.06%              | 6.84%                    |
| St. James's                                                                          | 4.19%                | 0.78%                         | 4.97%                      | 0.14%               | 5.11%                    | 0.68%               | 6.26%                  | 3.81%                                    | 5.33%                          | 6.90%              | 7.25%                    |
| St. Luke's Rathgar                                                                   | 1.62%                | 1.29%                         | 2.91%                      | 0.41%               | 3.32%                    | 0.00%               | 4.37%                  | 3.37%                                    | 3.10%                          | 3.34%              | 15.32%                   |
| Tallaght University Hospital                                                         | 3.91%                | 0.69%                         | 4.60%                      | 0.43%               | 5.02%                    | 1.70%               | 4.83%                  | 5.21%                                    | 6.80%                          | 5.83%              | 6.99%                    |
| Dublin Midlands Hospital Group                                                       | 4.25%                | 0.81%                         | 5.06%                      | 0.22%               | 5.28%                    | 1.31%               | 5.93%                  | 4.57%                                    | 5.15%                          | 6.69%              | 7.94%                    |
| IEHG Bank                                                                            | 3.30%                | 0.40%                         | 3.71%                      | 0.00%               | 3.71%                    |                     | 3.76%                  | 0.00%                                    |                                |                    | 0.00%                    |
| IEHG HQ                                                                              | 5.13%                | 0.00%                         | 5.13%                      | 0.00%               | 5.13%                    |                     | 8.93%                  | 0.00%                                    | 4.86%                          |                    |                          |
| Lourdes Orthopaedic Kilcreene                                                        | 7.53%                | 0.98%                         | 8.50%                      | 0.00%               | 8.50%                    | 0.00%               | 7.52%                  |                                          | 1.45%                          | 17.51%             |                          |
| National Maternity                                                                   | 3.66%                | 0.37%                         | 4.03%                      | 0.14%               | 4.17%                    | 1.54%               | 4.43%                  | 0.06%                                    | 3.50%                          | 8.61%              | 3.63%                    |
| National Rehabilitation Hospital                                                     | 5.17%                | 0.71%                         | 5.89%                      | 0.24%               | 6.12%                    | 1.08%               | 5.68%                  | 7.05%                                    | 7.21%                          | 2.82%              | 7.38%                    |
| Royal Victoria Eye and Ear                                                           | 3.86%                | 0.47%                         | 4.34%                      | 0.00%               | 4.34%                    | 4.11%               | 5.28%                  | 1.34%                                    | 3.78%                          | 1.64%              | 10.75%                   |
| South Tipperary General                                                              | 4.91%                | 0.57%                         | 5.47%                      | 0.17%               | 5.64%                    | 2.43%               | 6.06%                  | 2.76%                                    | 5.36%                          | 6.55%              | 9.70%                    |
| St. Columcille's                                                                     | 3.90%                | 0.85%                         | 4.75%                      | 0.26%               | 5.01%                    | 1.26%               | 4.48%                  | 6.08%                                    | 7.71%                          | 6.75%              | 4.52%                    |
| St Luke's General Kilkenny                                                           | 6.23%                | 0.56%                         | 6.79%                      | 0.30%               | 7.10%                    | 1.32%               | 7.55%                  | 5.48%                                    | 6.28%                          | 11.63%             | 10.07%                   |
| St. Michael's                                                                        | 3.71%                | 0.77%                         | 4.47%                      | 0.43%               | 4.90%                    | 3.72%               | 7.17%                  | 2.19%                                    | 3.18%                          | 2.91%              | 4.75%                    |
| St. Vincent's University                                                             | 3.42%                | 0.53%                         | 3.95%                      | 0.05%               | 4.00%                    | 1.46%               | 4.25%                  | 2.81%                                    | 4.47%                          | 5.43%              | 7.82%                    |
| UH Waterford                                                                         | 4.51%                | 0.66%                         | 5.16%                      | 0.11%               | 5.28%                    | 1.37%               | 6.39%                  | 5.61%                                    | 4.68%                          | 7.60%              | 6.75%                    |
| Wexford General                                                                      | 5.75%                | 0.70%                         | 6.45%<br>5.01%             | 0.41%               | 6.87%<br>5.17%           | 2.13%               | 5.68%                  | 6.49%                                    | 6.05%                          | 13.90%             | 6.57%<br>7.44%           |
| Beaumont                                                                             | 4.42%<br>3.48%       | 0.59%                         | 4.02%                      | 0.16%               | 4.20%                    | 1.69%               | 4.26%                  | 4.26%                                    | 4.93%                          | 6.09%              | 7.44%                    |
| Cappagh National Orthopaedic                                                         | 3.46%                | 0.54%                         | 4.02%                      | 0.18%               | 4.20%                    | 2.38%               | 4.20%                  | 4.96%                                    | 4.03%                          | 4.56%              | 2.77%                    |
| Cayan General                                                                        | 6 29%                | 0.50%                         | 6.91%                      | 0.43%               | 7 34%                    | 4 17%               | 8.43%                  | 6.66%                                    | 4.88%                          | 8.59%              | 9.60%                    |
| Connolly                                                                             | 3.44%                | 0.65%                         | 4.09%                      | 0.13%               | 4.22%                    | 0.67%               | 5.18%                  | 3.56%                                    | 4.55%                          | 3.94%              | 7.06%                    |
| Louth County                                                                         | 7.22%                | 0.45%                         | 7.67%                      | 0.87%               | 8.54%                    | 0.00%               | 8.49%                  | 2.25%                                    | 9.34%                          | 7.93%              | 12.75%                   |
| Mater Misericordiae University                                                       | 3.31%                | 0.53%                         | 3.84%                      | 0.10%               | 3.94%                    | 0.93%               | 4.19%                  | 3.55%                                    | 4.40%                          | 6.20%              | 6.39%                    |
| Monaghan                                                                             | 5.56%                | 0.49%                         | 6.05%                      | 0.15%               | 6.20%                    | 0.00%               | 8.12%                  | 0.00%                                    | 0.96%                          | 0.00%              | 9.74%                    |
| Our Lady of Lourdes                                                                  | 4.59%                | 0.67%                         | 5.26%                      | 0.09%               | 5.35%                    | 0.85%               | 5.96%                  | 5.00%                                    | 7.31%                          | 8.15%              | 7.31%                    |
| Our Lady's Navan                                                                     | 4.85%                | 0.41%                         | 5.26%                      | 0.04%               | 5.31%                    | 3.58%               | 5.95%                  | 3.75%                                    | 6.09%                          | 2.84%              | 6.72%                    |
| RCSI HQ                                                                              | 0.17%                | 0.16%                         | 0.32%                      | 0.00%               | 0.32%                    | 0.00%               | 1.18%                  | 3.44%                                    | 0.00%                          |                    |                          |
| Rotunda                                                                              | 4.00%                | 0.87%                         | 4.87%                      | 0.00%               | 4.87%                    | 2.15%               | 5.12%                  | 2.97%                                    | 3.97%                          | 7.46%              | 9.24%                    |
| RCSI Hospitals Group                                                                 | 3.97%                | 0.58%                         | 4.55%                      | 0.16%               | 4.71%                    | 1.38%               | 5.17%                  | 3.82%                                    | 4.91%                          | 6.39%              | 7.31%                    |
| Galway University                                                                    | 3.58%                | 0.55%                         | 4.13%                      | 0.26%               | 4.39%                    | 0.54%               | 6.23%                  | 5.68%                                    | 3.57%                          | 4.33%              | 5.67%                    |
| Galway University Hospitals                                                          | 3.38%                | 0.85%                         | 4.23%                      | 0.16%               | 4.39%                    | 0.40%               | 5.67%                  | 4.08%                                    | 3.65%                          | 6.72%              | 7.37%                    |
| Letterkenny University                                                               | 6.36%                | 0.80%                         | 7.16%                      | 0.25%               | 7.41%                    | 2.40%               | 8.47%                  | 6.83%                                    | 7.33%                          | 6.91%              | 9.69%                    |
| Mayo University Hospital                                                             | 3.75%                | 1.10%                         | 4.84%                      | 0.41%               | 5.25%                    | 2.73%               | 6.04%                  | 5.13%                                    | 5.30%                          | 5.37%              | 5.69%                    |
| Portiuncula University Hospital<br>Roscommon University Hospital                     | 1.41%                | 0.82%                         | 2.24%                      | 0.13%               | 2.36%                    | 0.25%               | 3.71%                  | 0.27%                                    | 0.86%                          | 3.57%              | 3.50%                    |
| Roscommon University Hospital<br>Saolta HG HQ                                        | 3.68%                | 0.19%                         | 4.91%                      | 0.35%               | 5.26%<br>0.87%           | 4.41%               | 7.08%                  | 6.08%                                    | 0.80%                          | 5.52%              | 3.71%                    |
| Salita HG HQ<br>Sligo University                                                     | 6.48%                | 0.19%                         | 6.96%                      | 0.00%               | 7.27%                    | 1.29%               | 1.40%                  | 5.06%                                    | 6.46%                          | 12.34%             | 13.64%                   |
| Saolta University Hospital Care Group                                                | 4.26%                | 0.49%                         | 5.06%                      | 0.31%               | 5.30%                    | 1.29%               | 6.29%                  | 4.56%                                    | 4.31%                          | 7.47%              | 13.64%                   |
| Bantry General                                                                       | 6.20%                | 0.29%                         | 6.49%                      | 0.00%               | 6.49%                    | 0.00%               | 9.13%                  | 2.13%                                    | 2.24%                          | 4.50%              | 8.49%                    |
| Cork University                                                                      | 4.52%                | 0.23%                         | 5.19%                      | 0.21%               | 5.40%                    | 1.13%               | 5.92%                  | 5.26%                                    | 5.99%                          | 7.53%              | 9.83%                    |
| Mallow General                                                                       | 6.85%                | 0.66%                         | 7.51%                      | 0.93%               | 8.44%                    | 0.00%               | 10.59%                 | 4.14%                                    | 4.01%                          | 8.49%              | 12.21%                   |
| Mercy University                                                                     | 4.14%                | 1.00%                         | 5.14%                      | 0.04%               | 5.17%                    | 1.20%               | 5.62%                  | 4.55%                                    | 3.85%                          | 6.92%              | 9.96%                    |
| South Infirmary Victoria University                                                  | 3.21%                | 0.72%                         | 3.93%                      | 0.08%               | 4.01%                    | 0.74%               | 6.29%                  | 1.10%                                    | 3.18%                          | 4.34%              | 2.09%                    |
| SSWHG HQ                                                                             | 3.77%                | 0.33%                         | 4.10%                      | 0.00%               | 4.10%                    | 0.00%               | 1.42%                  | 0.00%                                    | 4.53%                          |                    |                          |
| UH Kerry                                                                             | 6.09%                | 0.71%                         | 6.80%                      | 0.12%               | 6.92%                    | 2.21%               | 8.74%                  | 6.60%                                    | 4.42%                          | 8.57%              | 7.21%                    |
| South/South West Hospital Group                                                      | 4.70%                | 0.71%                         | 5.41%                      | 0.18%               | 5.59%                    | 1.22%               | 6.62%                  | 4.85%                                    | 4.60%                          | 7.31%              | 9.17%                    |
| Croom Orthopaedic                                                                    | 5.73%                | 0.68%                         | 6.42%                      | 0.13%               | 6.55%                    | 0.56%               | 6.44%                  | 12.51%                                   | 6.32%                          | 5.86%              | 8.77%                    |
| Ennis                                                                                | 3.92%                | 0.60%                         | 4.52%                      | 0.71%               | 5.22%                    | 2.72%               | 6.27%                  | 1.89%                                    | 4.02%                          | 8.81%              | 0.36%                    |
| Nenagh                                                                               | 5.22%                | 0.57%                         | 5.79%                      | 0.60%               | 6.39%                    | 5.85%               | 4.39%                  | 8.49%                                    | 3.71%                          | 10.11%             | 9.66%                    |
| St. John's Limerick                                                                  | 5.40%                | 0.23%                         | 5.63%                      | 1.40%               | 7.03%                    | 3.28%               | 5.00%                  | 1.11%                                    | 5.06%                          | 22.14%             | 8.16%                    |
| UH Limerick                                                                          | 5.41%                | 0.72%                         | 6.13%                      | 0.22%               | 6.35%                    | 0.99%               | 7.47%                  | 4.62%                                    | 6.06%                          | 9.18%              | 8.66%                    |
| ULHG HQ                                                                              | 0.00%                | 0.00%                         | 0.00%                      | 0.00%               | 0.00%                    | 0.00%               | 0.00%                  |                                          | 0.00%                          |                    |                          |
| UMH Limerick                                                                         | 8.75%                | 0.97%                         | 9.73%                      | 0.07%               | 9.80%                    | 0.56%               | 8.19%                  | 5.40%                                    | 8.69%                          | 20.91%             | 18.05%                   |
| University of Limerick Hospital Group                                                | 5.57%                | 0.68%                         | 6.25%                      | 0.34%               | 6.59%                    | 1.28%               | 7.02%                  | 4.58%                                    | 5.73%                          | 10.74%             | 9.03%                    |
| Other Acute Services                                                                 | 3.76%                | 0.15%                         | 3.91%                      | 0.03%               | 3.95%                    | 0.00%               | 6.83%                  | 2.98%                                    | 3.50%                          |                    |                          |
| Acute Services                                                                       | 4.35%                | 0.68%                         | 5.03%                      | 0.22%               | 5.25%                    | 1.35%               | 5.89%                  | 4.46%                                    | 4.91%                          | 7.56%              | 7.95%                    |