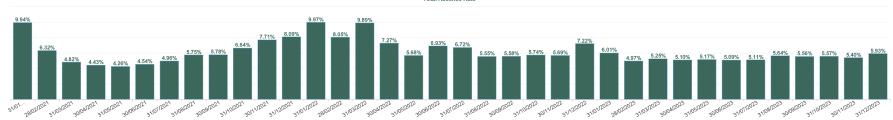

| 0.54%                         | 4.07%                      | 2.25%                | 6.32%                    | 4.51% | 6.39%          | 5.98%          | 6.54%  | 6.49%  | 5.32%          | 9.42%  |             | 6.32%             |
| Jan 2021             | 3.63%                | 0.45%                         | 4.09%                      | 5.85%                | 9.94%                    | 7.57% | 8.66%          | 9.90%          | 10.54% | 10.52% | 9.20%          | 14.12% |             | 9.94%             |
| 2021                 | 3.74%                | 0.55%                         | 4.29%                      | 1.82%                | 6.11%                    | 5.74% | 5.98%          | 6.35%          | 6.02%  | 6.01%  | 5.42%          | 8.00%  |             | 6.11%             |



Total Absence Rate





% of Absence Non Covid-19 / Covid-19