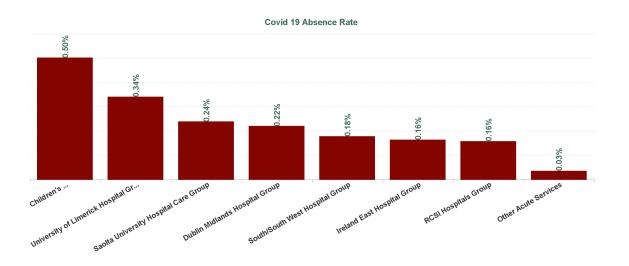

| Health Service Absence Rate - by<br>Hospital Group: Apr 2024 | Certified<br>absence | Self- certified<br>absence | Non Covid-19<br>absence | Covid-19<br>Absence | Total absence<br>rate | % Non<br>Covid-19<br>absence | % Covid-19<br>absence |
|--------------------------------------------------------------|----------------------|----------------------------|-------------------------|---------------------|-----------------------|------------------------------|-----------------------|
| Acute                                                        | 4.35%                | 0.68%                      | 5.03%                   | 0.22%               | 5.25%                 | 95.87%                       | 4.13%                 |
| Children's Health Ireland                                    | 3.85%                | 0.55%                      | 4.40%                   | 0.50%               | 4.90%                 | 89.78%                       | 10.22%                |
| Dublin Midlands Hospital Group                               | 4.25%                | 0.81%                      | 5.06%                   | 0.22%               | 5.28%                 | 95.85%                       | 4.15%                 |
| Ireland East Hospital Group                                  | 4.42%                | 0.59%                      | 5.01%                   | 0.16%               | 5.17%                 | 96.86%                       | 3.14%                 |
| RCSI Hospitals Group                                         | 3.97%                | 0.58%                      | 4.55%                   | 0.16%               | 4.71%                 | 96.68%                       | 3.32%                 |
| Saolta University Hospital Care Group                        | 4.26%                | 0.80%                      | 5.06%                   | 0.24%               | 5.30%                 | 95.51%                       | 4.49%                 |
| South/South West Hospital Group                              | 4.70%                | 0.71%                      | 5.41%                   | 0.18%               | 5.59%                 | 96.84%                       | 3.16%                 |
| University of Limerick Hospital Group                        | 5.57%                | 0.68%                      | 6.25%                   | 0.34%               | 6.59%                 | 94.85%                       | 5.15%                 |
| Other Acute Services                                         | 3.76%                | 0.15%                      | 3.91%                   | 0.03%               | 3.95%                 | 99.12%                       | 0.88%                 |