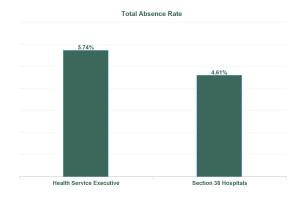

| Health Service Absence<br>Rate - by Admin : Apr<br>2024 | Certified<br>absence | Self-<br>certified<br>absence | Non<br>Covid-19<br>absence | Covid-19<br>Absensce | Total<br>absence<br>rate | Medical &<br>Dental | Nursing &<br>Midwifery | Health &<br>Social Care<br>Profession<br>als | Manageme<br>nt &<br>Administra<br>tive | General<br>Support | Patient &<br>Client Care |
|---------------------------------------------------------|----------------------|-------------------------------|----------------------------|----------------------|--------------------------|---------------------|------------------------|----------------------------------------------|----------------------------------------|--------------------|--------------------------|
| Total                                                   | 4.35%                | 0.68%                         | 5.03%                      | 0.22%                | 5.25%                    | 1.35%               | 5.89%                  | 4.46%                                        | 4.91%                                  | 7.56%              | 7.95%                    |
| Health Service Executive                                | 4.81%                | 0.71%                         | 5.52%                      | 0.22%                | 5.74%                    | 1.37%               | 6.53%                  | 4.93%                                        | 5.01%                                  | 8.32%              | 8.53%                    |
| Section 38 Hospitals                                    | 3.75%                | 0.65%                         | 4.40%                      | 0.21%                | 4.61%                    | 1.32%               | 5.06%                  | 3.94%                                        | 4.80%                                  | 6.45%              | 7.01%                    |