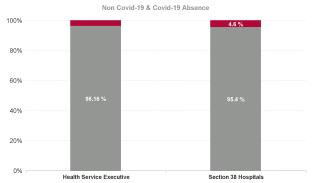

| Health Service Absence<br>Rate - by Admin : Apr<br>2024 | Certified<br>absence | Self-<br>certified<br>absence | Non<br>Covid-19<br>absence | Covid-19<br>Absensce | Total<br>absence<br>rate | Medical &<br>Dental | Nursing &<br>Midwifery | Health &<br>Social Care<br>Profession<br>als | Manageme<br>nt &<br>Administra<br>tive | General<br>Support | Patient &<br>Client Care |
|---------------------------------------------------------|----------------------|-------------------------------|----------------------------|----------------------|--------------------------|---------------------|------------------------|----------------------------------------------|----------------------------------------|--------------------|--------------------------|
| Total                                                   | 4.35%                | 0.68%                         | 5.03%                      | 0.22%                | 5.25%                    | 1.35%               | 5.89%                  | 4.46%                                        | 4.91%                                  | 7.56%              | 7.95%                    |
| Health Service Executive                                | 4.81%                | 0.71%                         | 5.52%                      | 0.22%                | 5.74%                    | 1.37%               | 6.53%                  | 4.93%                                        | 5.01%                                  | 8.32%              | 8.53%                    |
| Section 38 Hospitals                                    | 3.75%                | 0.65%                         | 4.40%                      | 0.21%                | 4.61%                    | 1.32%               | 5.06%                  | 3.94%                                        | 4.80%                                  | 6.45%              | 7.01%                    |