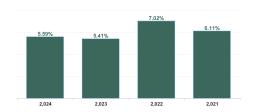

| Health Service Absence Rate - by Staff<br>Category: Apr 2024 | Certified<br>absence | Self- certified<br>absence | Non Covid-19<br>absence | Covid-19<br>Absence | Total absence<br>rate | % Non<br>Covid-19<br>absence | % Covid-19<br>absence |
|--------------------------------------------------------------|----------------------|----------------------------|-------------------------|---------------------|-----------------------|------------------------------|-----------------------|
| Acute                                                        | 4.35%                | 0.68%                      | 5.03%                   | 0.22%               | 5.25%                 | 95.87%                       | 4.13%                 |
| Medical & Dental                                             | 1.04%                | 0.25%                      | 1.29%                   | 0.05%               | 1.35%                 | 95.95%                       | 4.05%                 |
| Nursing & Midwifery                                          | 4.70%                | 0.93%                      | 5.63%                   | 0.26%               | 5.89%                 | 95.58%                       | 4.42%                 |
| Health & Social Care Professionals                           | 3.74%                | 0.52%                      | 4.26%                   | 0.20%               | 4.46%                 | 95.46%                       | 4.54%                 |
| Management & Administrative                                  | 4.30%                | 0.46%                      | 4.76%                   | 0.15%               | 4.91%                 | 96.96%                       | 3.04%                 |
| General Support                                              | 6.56%                | 0.73%                      | 7.29%                   | 0.27%               | 7.56%                 | 96.38%                       | 3.62%                 |
| Patient & Client Care                                        | 6.72%                | 0.87%                      | 7.59%                   | 0.36%               | 7.95%                 | 95.49%                       | 4.51%                 |

| Health Service Absence Rate - by<br>Hospital Group: Apr 2024 | Certified<br>absence | Self- certified<br>absence | Non Covid-19<br>absence | Covid-19<br>Absence | Total absence<br>rate | % Non<br>Covid-19<br>absence | % Covid-19<br>absence |
|--------------------------------------------------------------|----------------------|----------------------------|-------------------------|---------------------|-----------------------|------------------------------|-----------------------|
| Acute                                                        | 4.35%                | 0.68%                      | 5.03%                   | 0.22%               | 5.25%                 | 95.87%                       | 4.13%                 |
| Children's Health Ireland                                    | 3.85%                | 0.55%                      | 4.40%                   | 0.50%               | 4.90%                 | 89.78%                       | 10.22%                |
| Dublin Midlands Hospital Group                               | 4.25%                | 0.81%                      | 5.06%                   | 0.22%               | 5.28%                 | 95.85%                       | 4.15%                 |
| Ireland East Hospital Group                                  | 4.42%                | 0.59%                      | 5.01%                   | 0.16%               | 5.17%                 | 96.86%                       | 3.14%                 |
| RCSI Hospitals Group                                         | 3.97%                | 0.58%                      | 4.55%                   | 0.16%               | 4.71%                 | 96.68%                       | 3.32%                 |
| Saolta University Hospital Care Group                        | 4.26%                | 0.80%                      | 5.06%                   | 0.24%               | 5.30%                 | 95.51%                       | 4.49%                 |
| South/South West Hospital Group                              | 4.70%                | 0.71%                      | 5.41%                   | 0.18%               | 5.59%                 | 96.84%                       | 3.16%                 |
| University of Limerick Hospital Group                        | 5.57%                | 0.68%                      | 6.25%                   | 0.34%               | 6.59%                 | 94.85%                       | 5.15%                 |
| Other Acute Services                                         | 3.76%                | 0.15%                      | 3.91%                   | 0.03%               | 3.95%                 | 99.12%                       | 0.88%                 |