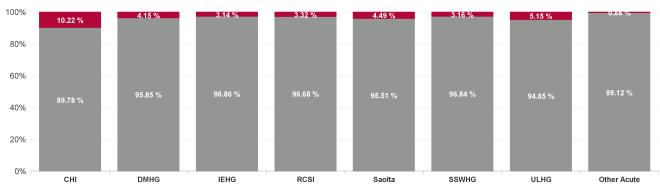

| Health Service Absence Rate - by<br>Hospital Group: Apr 2024 | Certified<br>absence | Self- certified<br>absence | Non Covid-19<br>absence | Covid-19<br>Absence | Total absence<br>rate | % Non<br>Covid-19<br>absence | % Covid-19<br>absence |
|--------------------------------------------------------------|----------------------|----------------------------|-------------------------|---------------------|-----------------------|------------------------------|-----------------------|
| Acute                                                        | 4.35%                | 0.68%                      | 5.03%                   | 0.22%               | 5.25%                 | 95.87%                       | 4.13%                 |
| Children's Health Ireland                                    | 3.85%                | 0.55%                      | 4.40%                   | 0.50%               | 4.90%                 | 89.78%                       | 10.22%                |
| Dublin Midlands Hospital Group                               | 4.25%                | 0.81%                      | 5.06%                   | 0.22%               | 5.28%                 | 95.85%                       | 4.15%                 |
| Ireland East Hospital Group                                  | 4.42%                | 0.59%                      | 5.01%                   | 0.16%               | 5.17%                 | 96.86%                       | 3.14%                 |
| RCSI Hospitals Group                                         | 3.97%                | 0.58%                      | 4.55%                   | 0.16%               | 4.71%                 | 96.68%                       | 3.32%                 |
| Saolta University Hospital Care Group                        | 4.26%                | 0.80%                      | 5.06%                   | 0.24%               | 5.30%                 | 95.51%                       | 4.49%                 |
| South/South West Hospital Group                              | 4.70%                | 0.71%                      | 5.41%                   | 0.18%               | 5.59%                 | 96.84%                       | 3.16%                 |
| University of Limerick Hospital Group                        | 5.57%                | 0.68%                      | 6.25%                   | 0.34%               | 6.59%                 | 94.85%                       | 5.15%                 |
| Other Acute Services                                         | 3.76%                | 0.15%                      | 3.91%                   | 0.03%               | 3.95%                 | 99.12%                       | 0.88%                 |