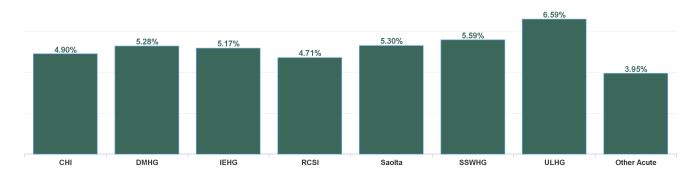

| Health Service Absence Rate - by<br>Hospital Group: Apr 2024 | Certified<br>absence | Self- certified<br>absence | Non Covid-19<br>absence | Covid-19<br>Absence | Total absence<br>rate | % Non<br>Covid-19<br>absence | % Covid-19<br>absence |
|--------------------------------------------------------------|----------------------|----------------------------|-------------------------|---------------------|-----------------------|------------------------------|-----------------------|
| Acute                                                        | 4.35%                | 0.68%                      | 5.03%                   | 0.22%               | 5.25%                 | 95.87%                       | 4.13%                 |
| Children's Health Ireland                                    | 3.85%                | 0.55%                      | 4.40%                   | 0.50%               | 4.90%                 | 89.78%                       | 10.22%                |
| Dublin Midlands Hospital Group                               | 4.25%                | 0.81%                      | 5.06%                   | 0.22%               | 5.28%                 | 95.85%                       | 4.15%                 |
| Ireland East Hospital Group                                  | 4.42%                | 0.59%                      | 5.01%                   | 0.16%               | 5.17%                 | 96.86%                       | 3.14%                 |
| RCSI Hospitals Group                                         | 3.97%                | 0.58%                      | 4.55%                   | 0.16%               | 4.71%                 | 96.68%                       | 3.32%                 |
| Saolta University Hospital Care Group                        | 4.26%                | 0.80%                      | 5.06%                   | 0.24%               | 5.30%                 | 95.51%                       | 4.49%                 |
| South/South West Hospital Group                              | 4.70%                | 0.71%                      | 5.41%                   | 0.18%               | 5.59%                 | 96.84%                       | 3.16%                 |
| University of Limerick Hospital Group                        | 5.57%                | 0.68%                      | 6.25%                   | 0.34%               | 6.59%                 | 94.85%                       | 5.15%                 |
| Other Acute Services                                         | 3.76%                | 0.15%                      | 3.91%                   | 0.03%               | 3.95%                 | 99.12%                       | 0.88%                 |