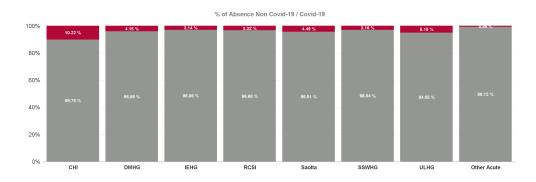

| Health Service Absence Rate - by<br>Hospital Group: Apr 2024 | Certified<br>absence | Self- certified<br>absence | Non Covid-19<br>absence | Covid-19<br>Absence | Total absence<br>rate | % Non<br>Covid-19<br>absence | % Covid-19<br>absence |
|--------------------------------------------------------------|----------------------|----------------------------|-------------------------|---------------------|-----------------------|------------------------------|-----------------------|
| Acute                                                        | 4.35%                | 0.68%                      | 5.03%                   | 0.22%               | 5.25%                 | 95.87%                       | 4.13%                 |
| Children's Health Ireland                                    | 3.85%                | 0.55%                      | 4.40%                   | 0.50%               | 4.90%                 | 89.78%                       | 10.22%                |
| Dublin Midlands Hospital Group                               | 4.25%                | 0.81%                      | 5.06%                   | 0.22%               | 5.28%                 | 95.85%                       | 4.15%                 |
| Ireland East Hospital Group                                  | 4.42%                | 0.59%                      | 5.01%                   | 0.16%               | 5.17%                 | 96.86%                       | 3.14%                 |
| RCSI Hospitals Group                                         | 3.97%                | 0.58%                      | 4.55%                   | 0.16%               | 4.71%                 | 96.68%                       | 3.32%                 |
| Saolta University Hospital Care Group                        | 4.26%                | 0.80%                      | 5.06%                   | 0.24%               | 5.30%                 | 95.51%                       | 4.49%                 |
| South/South West Hospital Group                              | 4.70%                | 0.71%                      | 5.41%                   | 0.18%               | 5.59%                 | 96.84%                       | 3.16%                 |
| University of Limerick Hospital Group                        | 5.57%                | 0.68%                      | 6.25%                   | 0.34%               | 6.59%                 | 94.85%                       | 5.15%                 |
| Other Acute Services                                         | 3.76%                | 0.15%                      | 3.91%                   | 0.03%               | 3.95%                 | 99.12%                       | 0.88%                 |