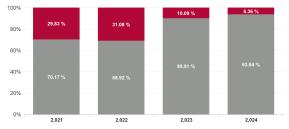

| Health Service Absence Rate -<br>by Staff Category: Apr 2024 | Certified<br>absence | Self-<br>certified<br>absence | Non<br>Covid-19<br>absence | Covid-19<br>Absence | Total<br>absence<br>rate | % Non<br>Covid-19<br>absence | %<br>Covid-19<br>absence |
|--------------------------------------------------------------|----------------------|-------------------------------|----------------------------|---------------------|--------------------------|------------------------------|--------------------------|
| СНІ                                                          | 3.85%                | 0.55%                         | 4.40%                      | 0.50%               | 4.90%                    | 89.78%                       | 10.22%                   |
| Medical & Dental                                             | 0.82%                | 0.16%                         | 0.98%                      | 0.31%               | 1.29%                    | 75.66%                       | 24.34%                   |
| Nursing & Midwifery                                          | 3.93%                | 0.93%                         | 4.86%                      | 0.42%               | 5.28%                    | 92.09%                       | 7.91%                    |
| Health & Social Care Professionals                           | 3.87%                | 0.39%                         | 4.26%                      | 1.33%               | 5.60%                    | 76.18%                       | 23.82%                   |
| Management & Administrative                                  | 4.78%                | 0.33%                         | 5.11%                      | 0.26%               | 5.36%                    | 95.22%                       | 4.78%                    |
| General Support                                              | 6.83%                | 0.53%                         | 7.36%                      | 0.11%               | 7.46%                    | 98.57%                       | 1.43%                    |
| Patient & Client Care                                        | 5.68%                | 0.72%                         | 6.40%                      | 0.53%               | 6.93%                    | 92.38%                       | 7.62%                    |