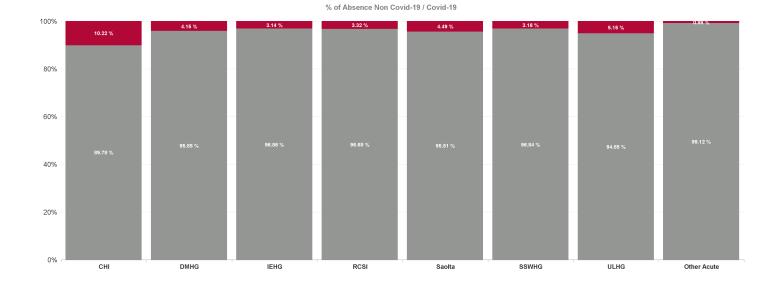

| Health Service Absence Rate - by<br>Hospital Group: Apr 2024 | Certified<br>absence | Self- certified<br>absence | Non Covid-19<br>absence | Covid-19<br>Absence | Total absence<br>rate | % Non<br>Covid-19<br>absence | % Covid-19<br>absence |
|--------------------------------------------------------------|----------------------|----------------------------|-------------------------|---------------------|-----------------------|------------------------------|-----------------------|
| Acute                                                        | 4.35%                | 0.68%                      | 5.03%                   | 0.22%               | 5.25%                 | 95.87%                       | 4.13%                 |
| Children's Health Ireland                                    | 3.85%                | 0.55%                      | 4.40%                   | 0.50%               | 4.90%                 | 89.78%                       | 10.22%                |
| Dublin Midlands Hospital Group                               | 4.25%                | 0.81%                      | 5.06%                   | 0.22%               | 5.28%                 | 95.85%                       | 4.15%                 |
| Ireland East Hospital Group                                  | 4.42%                | 0.59%                      | 5.01%                   | 0.16%               | 5.17%                 | 96.86%                       | 3.14%                 |
| RCSI Hospitals Group                                         | 3.97%                | 0.58%                      | 4.55%                   | 0.16%               | 4.71%                 | 96.68%                       | 3.32%                 |
| Saolta University Hospital Care Group                        | 4.26%                | 0.80%                      | 5.06%                   | 0.24%               | 5.30%                 | 95.51%                       | 4.49%                 |
| South/South West Hospital Group                              | 4.70%                | 0.71%                      | 5.41%                   | 0.18%               | 5.59%                 | 96.84%                       | 3.16%                 |
| University of Limerick Hospital Group                        | 5.57%                | 0.68%                      | 6.25%                   | 0.34%               | 6.59%                 | 94.85%                       | 5.15%                 |
| Other Acute Services                                         | 3.76%                | 0.15%                      | 3.91%                   | 0.03%               | 3.95%                 | 99.12%                       | 0.88%                 |