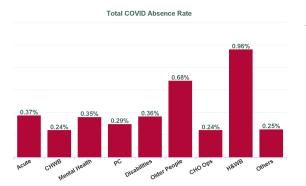

### Total Covid Absence Rate

| Health Service Absence Rate -<br>by Admin : Oct 2024 | Certified<br>absence | Self-<br>certified<br>absence | Non<br>Covid-19<br>absence | Covid-19<br>absence | Total<br>absence<br>rate | Medical &<br>Dental | Nursing &<br>Midwifery | Health &<br>Social Care<br>Professionals | Management &<br>Administrative | General<br>Support | Patient &<br>Client Care |
|------------------------------------------------------|----------------------|-------------------------------|----------------------------|---------------------|--------------------------|---------------------|------------------------|------------------------------------------|--------------------------------|--------------------|--------------------------|
| Total                                                | 5.16%                | 0.61%                         | 5.78%                      | 0.38%               | 6.15%                    | 1.92%               | 6.65%                  | 4.99%                                    | 5.53%                          | 7.95%              | 8.34%                    |
| Acute Hospital Services                              | 5.56%                | 0.68%                         | 6.24%                      | 0.42%               | 6.65%                    | 1.72%               | 7.26%                  | 5.72%                                    | 6.69%                          | 9.51%              | 10.38%                   |
| Community Health & Wellbeing                         | 4.25%                | 0.40%                         | 4.65%                      | 0.24%               | 4.89%                    |                     | 2.14%                  | 4.12%                                    | 5.13%                          |                    | 5.03%                    |
| Primary Care                                         | 5.58%                | 0.45%                         | 6.03%                      | 0.28%               | 6.32%                    | 3.86%               | 6.63%                  | 5.25%                                    | 7.00%                          | 8.51%              | 8.68%                    |
| Disabilities                                         | 7.83%                | 0.66%                         | 8.49%                      | 0.32%               | 8.81%                    | 0.00%               | 10.38%                 | 5.90%                                    | 6.73%                          | 6.20%              | 9.70%                    |
| Mental Health                                        | 5.98%                | 0.64%                         | 6.62%                      | 0.32%               | 6.93%                    | 2.95%               | 7.45%                  | 5.26%                                    | 7.53%                          | 7.34%              | 9.35%                    |
| Older People                                         | 7.94%                | 0.72%                         | 8.66%                      | 0.71%               | 9.37%                    | 1.13%               | 9.04%                  | 4.57%                                    | 5.61%                          | 8.69%              | 11.18%                   |
| CHO Operations                                       | 4.06%                | 0.35%                         | 4.40%                      | 0.24%               | 4.64%                    |                     | 2.92%                  | 4.24%                                    | 4.83%                          | 4.23%              | 0.00%                    |
| Health & Wellbeing                                   | 4.34%                | 0.44%                         | 4.78%                      | 0.96%               | 5.74%                    | 50.00%              | 26.94%                 | 5.90%                                    | 4.43%                          | 0.00%              | 0.00%                    |
| Corporate Centre                                     | 3.59%                | 0.28%                         | 3.87%                      | 0.15%               | 4.02%                    | 3.37%               | 6.30%                  | 4.16%                                    | 3.77%                          | 5.49%              | 1.67%                    |
| National Services and Schemes                        | 5.56%                | 0.65%                         | 6.21%                      | 0.38%               | 6.59%                    | 0.00%               | 0.37%                  | 3.67%                                    | 4.60%                          | 8.45%              | 8.18%                    |
| Health Service Executive                             | 5.84%                | 0.62%                         | 6.46%                      | 0.40%               | 6.86%                    | 2.14%               | 7.52%                  | 5.36%                                    | 5.81%                          | 8.85%              | 9.93%                    |
| Acute Hospital Services                              | 3.67%                | 0.62%                         | 4.29%                      | 0.31%               | 4.60%                    | 1.51%               | 5.02%                  | 4.15%                                    | 4.80%                          | 6.54%              | 6.66%                    |
| Section 38 Hospitals                                 | 3.67%                | 0.62%                         | 4.29%                      | 0.31%               | 4.60%                    | 1.51%               | 5.02%                  | 4.15%                                    | 4.80%                          | 6.54%              | 6.66%                    |
| Section 38 Voluntary Agencies                        | 4.72%                | 0.58%                         | 5.30%                      | 0.39%               | 5.69%                    | 2.36%               | 5.57%                  | 4.90%                                    | 5.03%                          | 6.41%              | 6.23%                    |