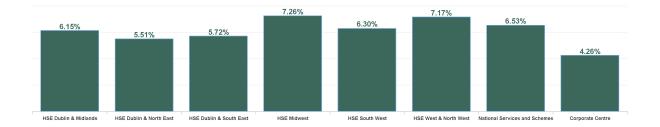

% of Absence Non Covid-19 / Covid-19

| Health Service Absence Rate - by Staff<br>Category: Oct 2024 | Certified<br>absence | Self- certified<br>absence | Non Covid-19<br>absence | Covid-19<br>absence | Total absence<br>rate | % Non<br>Covid-19<br>absence | % Covid-19<br>absence |
|--------------------------------------------------------------|----------------------|----------------------------|-------------------------|---------------------|-----------------------|------------------------------|-----------------------|
| Total                                                        | 5.16%                | 0.61%                      | 5.78%                   | 0.38%               | 6.15%                 | 93.90%                       | 6.10%                 |
| HSE Dublin & Midlands                                        | 5.01%                | 0.67%                      | 5.68%                   | 0.47%               | 6.15%                 | 92.41%                       | 7.59%                 |
| HSE Dublin & North East                                      | 4.59%                | 0.61%                      | 5.21%                   | 0.30%               | 5.51%                 | 94.47%                       | 5.53%                 |
| HSE Dublin & South East                                      | 4.77%                | 0.58%                      | 5.35%                   | 0.37%               | 5.72%                 | 93.53%                       | 6.47%                 |
| HSE Midwest                                                  | 6.24%                | 0.55%                      | 6.80%                   | 0.46%               | 7.26%                 | 93.64%                       | 6.36%                 |
| HSE South West                                               | 5.24%                | 0.72%                      | 5.97%                   | 0.33%               | 6.30%                 | 94.69%                       | 5.31%                 |
| HSE West & North West                                        | 6.19%                | 0.59%                      | 6.78%                   | 0.39%               | 7.17%                 | 94.54%                       | 5.46%                 |
| National Services and Schemes                                | 5.51%                | 0.65%                      | 6.16%                   | 0.37%               | 6.53%                 | 94.31%                       | 5.69%                 |
| Corporate Centre                                             | 3.77%                | 0.35%                      | 4.12%                   | 0.19%               | 4.31%                 | 95.57%                       | 4.43%                 |