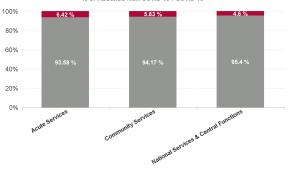

| Health Service Absence Rate - by Care<br>Group: Oct 2024 | Certified<br>absence | Self- certified<br>absence | Non Covid-19<br>absence | Covid-19<br>absence | Total absence<br>rate | % Non<br>Covid-19<br>absence | % Covid-19<br>absence |
|----------------------------------------------------------|----------------------|----------------------------|-------------------------|---------------------|-----------------------|------------------------------|-----------------------|
| Total                                                    | 5.16%                | 0.61%                      | 5.78%                   | 0.38%               | 6.15%                 | 93.90%                       | 6.10%                 |
| Acute Hospital Services                                  | 4.72%                | 0.65%                      | 5.37%                   | 0.37%               | 5.74%                 | 93.56%                       | 6.44%                 |
| Acute Services                                           | 4.72%                | 0.65%                      | 5.37%                   | 0.37%               | 5.74%                 | 93.56%                       | 6.44%                 |
| Community Health & Wellbeing                             | 4.25%                | 0.40%                      | 4.65%                   | 0.24%               | 4.89%                 | 95.10%                       | 4.90%                 |
| Primary Care                                             | 5.48%                | 0.45%                      | 5.93%                   | 0.29%               | 6.22%                 | 95.30%                       | 4.70%                 |
| Disabilities                                             | 5.38%                | 0.60%                      | 5.98%                   | 0.36%               | 6.34%                 | 94.31%                       | 5.69%                 |
| Mental Health                                            | 5.90%                | 0.64%                      | 6.53%                   | 0.35%               | 6.89%                 | 94.85%                       | 5.15%                 |
| Older People                                             | 7.62%                | 0.71%                      | 8.33%                   | 0.68%               | 9.01%                 | 92.46%                       | 7.54%                 |
| CHO Operations                                           | 4.06%                | 0.35%                      | 4.40%                   | 0.24%               | 4.64%                 | 94.87%                       | 5.13%                 |
| Community Services                                       | 5.88%                | 0.59%                      | 6.47%                   | 0.40%               | 6.87%                 | 94.17%                       | 5.83%                 |
| National Services & Central Functions                    | 4.39%                | 0.43%                      | 4.82%                   | 0.26%               | 5.08%                 | 94.85%                       | 5.15%                 |