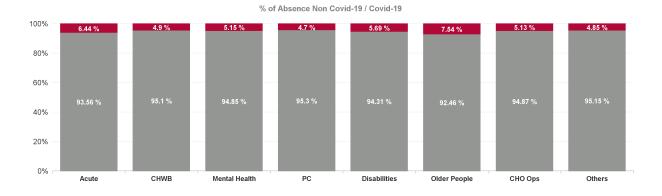

| Health Service Absence Rate - by Care<br>Group: Oct 2024 | Certified<br>absence | Self- certified<br>absence | Non Covid-19<br>absence | Covid-19<br>absence | Total absence<br>rate | % Non<br>Covid-19<br>absence | % Covid-19<br>absence |
|----------------------------------------------------------|----------------------|----------------------------|-------------------------|---------------------|-----------------------|------------------------------|-----------------------|
| Total                                                    | 5.16%                | 0.61%                      | 5.78%                   | 0.38%               | 6.15%                 | 93.90%                       | 6.10%                 |
| Acute Hospital Services                                  | 4.72%                | 0.65%                      | 5.37%                   | 0.37%               | 5.74%                 | 93.56%                       | 6.44%                 |
| Acute Services                                           | 4.72%                | 0.65%                      | 5.37%                   | 0.37%               | 5.74%                 | 93.56%                       | 6.44%                 |
| Community Health & Wellbeing                             | 4.25%                | 0.40%                      | 4.65%                   | 0.24%               | 4.89%                 | 95.10%                       | 4.90%                 |
| Primary Care                                             | 5.48%                | 0.45%                      | 5.93%                   | 0.29%               | 6.22%                 | 95.30%                       | 4.70%                 |
| Disabilities                                             | 5.38%                | 0.60%                      | 5.98%                   | 0.36%               | 6.34%                 | 94.31%                       | 5.69%                 |
| Mental Health                                            | 5.90%                | 0.64%                      | 6.53%                   | 0.35%               | 6.89%                 | 94.85%                       | 5.15%                 |
| Older People                                             | 7.62%                | 0.71%                      | 8.33%                   | 0.68%               | 9.01%                 | 92.46%                       | 7.54%                 |
| CHO Operations                                           | 4.06%                | 0.35%                      | 4.40%                   | 0.24%               | 4.64%                 | 94.87%                       | 5.13%                 |
| Community Services                                       | 5.88%                | 0.59%                      | 6.47%                   | 0.40%               | 6.87%                 | 94.17%                       | 5.83%                 |
| National Services & Central Functions                    | 4.39%                | 0.43%                      | 4.82%                   | 0.26%               | 5.08%                 | 94.85%                       | 5.15%                 |

% of Absence Non Covid-19 / Covid-19

| Health Service Absence Rate - by<br>Care Group : Oct 2024 | Non<br>Covid-19<br>absence | Covid-19<br>absence | Total<br>absence<br>rate | Medical &<br>Dental | Nursing &<br>Midwifery | Health & Social<br>Care<br>Professionals | Management &<br>Administrative | General<br>Support | Patient &<br>Client Care |
|-----------------------------------------------------------|----------------------------|---------------------|--------------------------|---------------------|------------------------|------------------------------------------|--------------------------------|--------------------|--------------------------|
| Total                                                     | 5.78%                      | 0.38%               | 6.15%                    | 0.09%               | 0.44%                  | 0.31%                                    | 0.27%                          | 0.46%              | 0.52%                    |
| Acute Hospital Services                                   | 5.37%                      | 0.37%               | 5.74%                    | 0.07%               | 0.41%                  | 0.33%                                    | 0.36%                          | 0.55%              | 0.59%                    |
| Acute Services                                            | 5.37%                      | 0.37%               | 5.74%                    | 0.07%               | 0.41%                  | 0.33%                                    | 0.36%                          | 0.55%              | 0.59%                    |
| Community Health & Wellbeing                              | 4.65%                      | 0.24%               | 4.89%                    |                     | 1.53%                  | 0.00%                                    | 0.29%                          |                    | 0.11%                    |
| Primary Care                                              | 5.93%                      | 0.29%               | 6.22%                    | 0.08%               | 0.42%                  | 0.21%                                    | 0.22%                          | 0.14%              | 0.55%                    |
| Disabilities                                              | 5.98%                      | 0.36%               | 6.34%                    | 0.00%               | 0.36%                  | 0.37%                                    | 0.23%                          | 0.24%              | 0.39%                    |
| Mental Health                                             | 6.53%                      | 0.35%               | 6.89%                    | 0.15%               | 0.41%                  | 0.19%                                    | 0.36%                          | 0.39%              | 0.49%                    |
| Older People                                              | 8.33%                      | 0.68%               | 9.01%                    | 0.00%               | 0.84%                  | 0.48%                                    | 0.28%                          | 0.26%              | 0.76%                    |
| CHO Operations                                            | 4.40%                      | 0.24%               | 4.64%                    |                     | 0.00%                  | 0.11%                                    | 0.26%                          | 0.34%              | 0.00%                    |
| Community Services                                        | 6.47%                      | 0.40%               | 6.87%                    | 0.11%               | 0.49%                  | 0.30%                                    | 0.26%                          | 0.27%              | 0.50%                    |
| National Services & Central Functions                     | 4.82%                      | 0.26%               | 5.08%                    | 0.89%               | 0.47%                  | 0.30%                                    | 0.12%                          | 0.20%              | 0.48%                    |