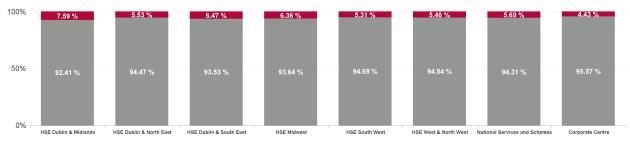

% of Absence Non Covid-19 / Covid-19

| Health Service Absence Rate - by Staff<br>Category: Oct 2024 | Certified<br>absence | Self- certified<br>absence | Non Covid-19<br>absence | Covid-19<br>absence | Total absence<br>rate | % Non<br>Covid-19<br>absence | % Covid-19<br>absence |
|--------------------------------------------------------------|----------------------|----------------------------|-------------------------|---------------------|-----------------------|------------------------------|-----------------------|
| Total                                                        | 5.16%                | 0.61%                      | 5.78%                   | 0.38%               | 6.15%                 | 93.90%                       | 6.10%                 |
| HSE Dublin & Midlands                                        | 5.01%                | 0.67%                      | 5.68%                   | 0.47%               | 6.15%                 | 92.41%                       | 7.59%                 |
| HSE Dublin & North East                                      | 4.59%                | 0.61%                      | 5.21%                   | 0.30%               | 5.51%                 | 94.47%                       | 5.53%                 |
| HSE Dublin & South East                                      | 4.77%                | 0.58%                      | 5.35%                   | 0.37%               | 5.72%                 | 93.53%                       | 6.47%                 |
| HSE Midwest                                                  | 6.24%                | 0.55%                      | 6.80%                   | 0.46%               | 7.26%                 | 93.64%                       | 6.36%                 |
| HSE South West                                               | 5.24%                | 0.72%                      | 5.97%                   | 0.33%               | 6.30%                 | 94.69%                       | 5.31%                 |
| HSE West & North West                                        | 6.19%                | 0.59%                      | 6.78%                   | 0.39%               | 7.17%                 | 94.54%                       | 5.46%                 |
| National Services and Schemes                                | 5.51%                | 0.65%                      | 6.16%                   | 0.37%               | 6.53%                 | 94.31%                       | 5.69%                 |
| Corporate Centre                                             | 3.77%                | 0.35%                      | 4.12%                   | 0.19%               | 4.31%                 | 95.57%                       | 4.43%                 |