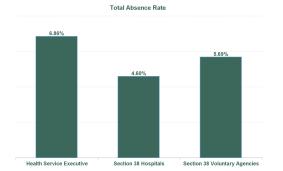

### Total Covid Absence Rate

| Health Service Absence Rate -<br>by Admin : Oct 2024 | Certified<br>absence | Self-<br>certified<br>absence | Non<br>Covid-19<br>absence | Covid-19<br>absence | Total<br>absence<br>rate | Medical &<br>Dental | Nursing &<br>Midwifery | Health &<br>Social Care<br>Professionals | Management &<br>Administrative | General<br>Support | Patient &<br>Client Care |
|------------------------------------------------------|----------------------|-------------------------------|----------------------------|---------------------|--------------------------|---------------------|------------------------|------------------------------------------|--------------------------------|--------------------|--------------------------|
| Total                                                | 5.16%                | 0.61%                         | 5.78%                      | 0.38%               | 6.15%                    | 1.92%               | 6.65%                  | 4.99%                                    | 5.53%                          | 7.95%              | 8.34%                    |
| Acute Hospital Services                              | 5.56%                | 0.68%                         | 6.24%                      | 0.42%               | 6.65%                    | 1.72%               | 7.26%                  | 5.72%                                    | 6.69%                          | 9.51%              | 10.38%                   |
| Community Health & Wellbeing                         | 4.25%                | 0.40%                         | 4.65%                      | 0.24%               | 4.89%                    |                     | 2.14%                  | 4.12%                                    | 5.13%                          |                    | 5.03%                    |
| Primary Care                                         | 5.58%                | 0.45%                         | 6.03%                      | 0.28%               | 6.32%                    | 3.86%               | 6.63%                  | 5.25%                                    | 7.00%                          | 8.51%              | 8.68%                    |
| Disabilities                                         | 7.83%                | 0.66%                         | 8.49%                      | 0.32%               | 8.81%                    | 0.00%               | 10.38%                 | 5.90%                                    | 6.73%                          | 6.20%              | 9.70%                    |
| Mental Health                                        | 5.98%                | 0.64%                         | 6.62%                      | 0.32%               | 6.93%                    | 2.95%               | 7.45%                  | 5.26%                                    | 7.53%                          | 7.34%              | 9.35%                    |
| Older People                                         | 7.94%                | 0.72%                         | 8.66%                      | 0.71%               | 9.37%                    | 1.13%               | 9.04%                  | 4.57%                                    | 5.61%                          | 8.69%              | 11.18%                   |
| CHO Operations                                       | 4.06%                | 0.35%                         | 4.40%                      | 0.24%               | 4.64%                    |                     | 2.92%                  | 4.24%                                    | 4.83%                          | 4.23%              | 0.00%                    |
| Health & Wellbeing                                   | 4.34%                | 0.44%                         | 4.78%                      | 0.96%               | 5.74%                    | 50.00%              | 26.94%                 | 5.90%                                    | 4.43%                          | 0.00%              | 0.00%                    |
| Corporate Centre                                     | 3.59%                | 0.28%                         | 3.87%                      | 0.15%               | 4.02%                    | 3.37%               | 6.30%                  | 4.16%                                    | 3.77%                          | 5.49%              | 1.67%                    |
| National Services and Schemes                        | 5.56%                | 0.65%                         | 6.21%                      | 0.38%               | 6.59%                    | 0.00%               | 0.37%                  | 3.67%                                    | 4.60%                          | 8.45%              | 8.18%                    |
| Health Service Executive                             | 5.84%                | 0.62%                         | 6.46%                      | 0.40%               | 6.86%                    | 2.14%               | 7.52%                  | 5.36%                                    | 5.81%                          | 8.85%              | 9.93%                    |
| Acute Hospital Services                              | 3.67%                | 0.62%                         | 4.29%                      | 0.31%               | 4.60%                    | 1.51%               | 5.02%                  | 4.15%                                    | 4.80%                          | 6.54%              | 6.66%                    |
| Section 38 Hospitals                                 | 3.67%                | 0.62%                         | 4.29%                      | 0.31%               | 4.60%                    | 1.51%               | 5.02%                  | 4.15%                                    | 4.80%                          | 6.54%              | 6.66%                    |
| Section 38 Voluntary Agencies                        | 4.72%                | 0.58%                         | 5.30%                      | 0.39%               | 5.69%                    | 2.36%               | 5.57%                  | 4.90%                                    | 5.03%                          | 6.41%              | 6.23%                    |