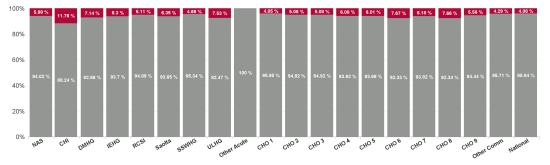

Total Absence Rate

4

| Health Service Absence Rate - by HG,<br>CHO/Care Group & Staff Category :<br>Oct 2024 | Non<br>Covid-19<br>absence | Covid-19<br>absence | Total<br>absence<br>rate | Medical &<br>Dental | Nursing &<br>Midwifery | Health &<br>Social Care<br>Professionals | Management &<br>Administrative | General<br>Support | Patient &<br>Client Care |
|---------------------------------------------------------------------------------------|----------------------------|---------------------|--------------------------|---------------------|------------------------|------------------------------------------|--------------------------------|--------------------|--------------------------|
| Total                                                                                 | 5.78%                      | 0.38%               | 6.15%                    | 0.09%               | 0.44%                  | 0.31%                                    | 0.27%                          | 0.46%              | 0.52%                    |
| National Ambulance Service                                                            | 6.96%                      | 0.44%               | 7.40%                    | 0.00%               | 0.00%                  | 0.54%                                    | 0.06%                          | 0.00%              | 0.48%                    |
| Children's Health Ireland                                                             | 4.88%                      | 0.65%               | 5.53%                    | 0.29%               | 0.47%                  | 1.31%                                    | 0.68%                          | 1.03%              | 0.59%                    |
| Dublin Midlands Hospital Group                                                        | 5.41%                      | 0.42%               | 5.82%                    | 0.07%               | 0.51%                  | 0.29%                                    | 0.44%                          | 0.61%              | 0.55%                    |
| Ireland East Hospital Group                                                           | 4.47%                      | 0.30%               | 4.77%                    | 0.06%               | 0.38%                  | 0.19%                                    | 0.19%                          | 0.52%              | 0.43%                    |
| RCSI Hospitals Group                                                                  | 4.60%                      | 0.25%               | 4.84%                    | 0.03%               | 0.25%                  | 0.24%                                    | 0.26%                          | 0.35%              | 0.50%                    |
| University of Limerick Hospital Group                                                 | 6.81%                      | 0.55%               | 7.37%                    | 0.01%               | 0.54%                  | 0.30%                                    | 0.49%                          | 1.47%              | 0.41%                    |
| Saolta University Hospital Care Group                                                 | 6.54%                      | 0.44%               | 6.98%                    | 0.08%               | 0.57%                  | 0.38%                                    | 0.38%                          | 0.50%              | 0.69%                    |
| South/South West Hospital Group                                                       | 5.89%                      | 0.29%               | 6.18%                    | 0.08%               | 0.32%                  | 0.09%                                    | 0.32%                          | 0.11%              | 1.10%                    |
| Other Acute Services                                                                  | 5.10%                      | 0.00%               | 5.10%                    |                     | 0.00%                  | 0.00%                                    | 0.00%                          |                    |                          |
| Acute Services                                                                        | 5.42%                      | 0.37%               | 5.80%                    | 0.07%               | 0.41%                  | 0.33%                                    | 0.35%                          | 0.55%              | 0.57%                    |
| CHO 1                                                                                 | 7.97%                      | 0.34%               | 8.30%                    | 0.00%               | 0.26%                  | 0.17%                                    | 0.29%                          | 0.24%              | 0.54%                    |
| CHO 2                                                                                 | 6.28%                      | 0.34%               | 6.62%                    | 0.02%               | 0.76%                  | 0.10%                                    | 0.27%                          | 0.26%              | 0.22%                    |
| CHO 3                                                                                 | 6.78%                      | 0.36%               | 7.14%                    | 0.00%               | 0.45%                  | 0.27%                                    | 0.29%                          | 0.43%              | 0.38%                    |
| CHO 4                                                                                 | 6.05%                      | 0.39%               | 6.45%                    | 0.03%               | 0.50%                  | 0.10%                                    | 0.29%                          | 0.09%              | 0.55%                    |
| CHO 5                                                                                 | 7.46%                      | 0.48%               | 7.94%                    | 0.00%               | 0.71%                  | 0.66%                                    | 0.13%                          | 0.34%              | 0.39%                    |
| CHO 6                                                                                 | 5.49%                      | 0.46%               | 5.95%                    | 0.14%               | 0.60%                  | 0.51%                                    | 0.12%                          | 0.12%              | 0.61%                    |
| CHO 7                                                                                 | 6.01%                      | 0.40%               | 6.41%                    | 0.34%               | 0.36%                  | 0.24%                                    | 0.27%                          | 0.11%              | 0.58%                    |
| CHO 8                                                                                 | 6.90%                      | 0.57%               | 7.47%                    | 0.17%               | 0.67%                  | 0.60%                                    | 0.12%                          | 0.00%              | 0.77%                    |
| CHO 9                                                                                 | 5.71%                      | 0.34%               | 6.04%                    | 0.19%               | 0.30%                  | 0.22%                                    | 0.43%                          | 0.49%              | 0.45%                    |
| Other Community Services                                                              | 5.58%                      | 0.25%               | 5.83%                    | 0.00%               | 0.21%                  | 0.00%                                    | 0.26%                          | 1.69%              | 0.20%                    |
| Community Services                                                                    | 6.47%                      | 0.40%               | 6.87%                    | 0.11%               | 0.49%                  | 0.30%                                    | 0.26%                          | 0.27%              | 0.50%                    |
| National Services & Central Functions                                                 | 4.01%                      | 0.19%               | 4.21%                    | 0.89%               | 0.48%                  | 0.28%                                    | 0.12%                          | 0.20%              | 0.00%                    |