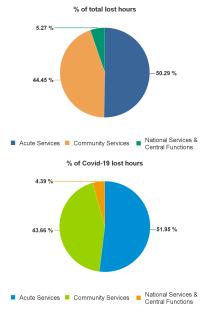

| Health Service Absence Rate - by HG,<br>CHO/Care Group & Staff Category :<br>Oct 2024 | Certified<br>absence | Self-<br>certified<br>absence | Non<br>Covid-19<br>absence | Covid-19<br>absence | Total<br>absence<br>rate | Medical &<br>Dental | Nursing &<br>Midwifery | Health &<br>Social Care<br>Professionals | Management<br>&<br>Administrative | General<br>Support | Patient &<br>Client Care |
|---------------------------------------------------------------------------------------|----------------------|-------------------------------|----------------------------|---------------------|--------------------------|---------------------|------------------------|------------------------------------------|-----------------------------------|--------------------|--------------------------|
| Total                                                                                 | 5.16%                | 0.61%                         | 5.78%                      | 0.38%               | 6.15%                    | 1.92%               | 6.65%                  | 4.99%                                    | 5.53%                             | 7.95%              | 8.34%                    |
| National Ambulance Service                                                            | 6.24%                | 0.72%                         | 6.96%                      | 0.44%               | 7.40%                    | 0.00%               | 0.37%                  | 2.16%                                    | 2.47%                             | 0.00%              | 8.19%                    |
| Children's Health Ireland                                                             | 4.32%                | 0.55%                         | 4.88%                      | 0.65%               | 5.53%                    | 1.36%               | 6.31%                  | 6.79%                                    | 4.83%                             | 8.94%              | 9.18%                    |
| Dublin Midlands Hospital Group                                                        | 4.65%                | 0.76%                         | 5.41%                      | 0.42%               | 5.82%                    | 1.62%               | 6.33%                  | 4.86%                                    | 6.09%                             | 7.00%              | 9.44%                    |
| Ireland East Hospital Group                                                           | 3.93%                | 0.55%                         | 4.47%                      | 0.30%               | 4.77%                    | 1.49%               | 4.90%                  | 4.39%                                    | 5.03%                             | 7.14%              | 7.24%                    |
| RCSI Hospitals Group                                                                  | 3.97%                | 0.63%                         | 4.60%                      | 0.25%               | 4.84%                    | 1.62%               | 5.03%                  | 3.70%                                    | 5.01%                             | 7.92%              | 7.78%                    |
| University of Limerick Hospital Group                                                 | 6.17%                | 0.64%                         | 6.81%                      | 0.55%               | 7.37%                    | 1.33%               | 7.69%                  | 4.82%                                    | 8.22%                             | 11.98%             | 9.22%                    |
| Saolta University Hospital Care Group                                                 | 5.89%                | 0.65%                         | 6.54%                      | 0.44%               | 6.98%                    | 1.95%               | 8.00%                  | 6.62%                                    | 6.69%                             | 9.90%              | 10.13%                   |
| South/South West Hospital Group                                                       | 5.13%                | 0.76%                         | 5.89%                      | 0.29%               | 6.18%                    | 1.69%               | 7.24%                  | 5.31%                                    | 5.73%                             | 7.27%              | 10.68%                   |
| Other Acute Services                                                                  | 4.85%                | 0.25%                         | 5.10%                      | 0.00%               | 5.10%                    |                     | 13.68%                 | 0.13%                                    | 5.11%                             |                    |                          |
| Acute Services                                                                        | 4.77%                | 0.66%                         | 5.42%                      | 0.37%               | 5.80%                    | 1.63%               | 6.26%                  | 4.93%                                    | 5.71%                             | 8.29%              | 8.78%                    |
| CHO 1                                                                                 | 7.39%                | 0.58%                         | 7.97%                      | 0.34%               | 8.30%                    | 2.76%               | 8.78%                  | 5.43%                                    | 7.21%                             | 9.44%              | 9.77%                    |
| CHO 2                                                                                 | 5.77%                | 0.51%                         | 6.28%                      | 0.34%               | 6.62%                    | 3.27%               | 7.54%                  | 5.09%                                    | 5.14%                             | 6.21%              | 7.71%                    |
| CHO 3                                                                                 | 6.32%                | 0.46%                         | 6.78%                      | 0.36%               | 7.14%                    | 2.34%               | 7.79%                  | 4.54%                                    | 7.44%                             | 5.46%              | 8.50%                    |
| CHO 4                                                                                 | 5.37%                | 0.69%                         | 6.05%                      | 0.39%               | 6.45%                    | 3.88%               | 7.00%                  | 5.56%                                    | 4.41%                             | 8.23%              | 7.27%                    |
| CHO 5                                                                                 | 6.86%                | 0.61%                         | 7.46%                      | 0.48%               | 7.94%                    | 4.80%               | 8.61%                  | 7.59%                                    | 7.82%                             | 6.74%              | 8.09%                    |
| CHO 6                                                                                 | 4.85%                | 0.64%                         | 5.49%                      | 0.46%               | 5.95%                    | 2.83%               | 5.77%                  | 5.05%                                    | 5.52%                             | 5.82%              | 7.92%                    |
| CHO 7                                                                                 | 5.40%                | 0.62%                         | 6.01%                      | 0.40%               | 6.41%                    | 2.14%               | 7.03%                  | 4.63%                                    | 6.40%                             | 6.07%              | 7.37%                    |
| CHO 8                                                                                 | 6.28%                | 0.61%                         | 6.90%                      | 0.57%               | 7.47%                    | 3.90%               | 7.54%                  | 5.26%                                    | 6.52%                             | 9.43%              | 9.25%                    |
| CHO 9                                                                                 | 5.16%                | 0.55%                         | 5.71%                      | 0.34%               | 6.04%                    | 3.01%               | 5.92%                  | 4.20%                                    | 6.94%                             | 8.58%              | 7.79%                    |
| Other Community Services                                                              | 4.77%                | 0.81%                         | 5.58%                      | 0.25%               | 5.83%                    | 0.91%               | 7.83%                  | 7.51%                                    | 3.69%                             | 14.15%             | 5.55%                    |
| Community Services                                                                    | 5.88%                | 0.59%                         | 6.47%                      | 0.40%               | 6.87%                    | 3.20%               | 7.36%                  | 5.10%                                    | 6.23%                             | 7.39%              | 8.11%                    |
| National Services & Central Functions                                                 | 3.69%                | 0.32%                         | 4.01%                      | 0.19%               | 4.21%                    | 3.74%               | 6.55%                  | 4.19%                                    | 3.98%                             | 5.63%              | 1.35%                    |

Total Absence Rate

4

| Health Service Absence Rate - by HG,<br>CHO/Care Group & Staff Category :<br>Oct 2024 | Non<br>Covid-19<br>absence | Covid-19<br>absence | Total<br>absence<br>rate | Medical &<br>Dental | Nursing &<br>Midwifery | Health &<br>Social Care<br>Professionals | Management &<br>Administrative | General<br>Support | Patient &<br>Client Care |
|---------------------------------------------------------------------------------------|----------------------------|---------------------|--------------------------|---------------------|------------------------|------------------------------------------|--------------------------------|--------------------|--------------------------|
| Total                                                                                 | 5.78%                      | 0.38%               | 6.15%                    | 0.09%               | 0.44%                  | 0.31%                                    | 0.27%                          | 0.46%              | 0.52%                    |
| National Ambulance Service                                                            | 6.96%                      | 0.44%               | 7.40%                    | 0.00%               | 0.00%                  | 0.54%                                    | 0.06%                          | 0.00%              | 0.48%                    |
| Children's Health Ireland                                                             | 4.88%                      | 0.65%               | 5.53%                    | 0.29%               | 0.47%                  | 1.31%                                    | 0.68%                          | 1.03%              | 0.59%                    |
| Dublin Midlands Hospital Group                                                        | 5.41%                      | 0.42%               | 5.82%                    | 0.07%               | 0.51%                  | 0.29%                                    | 0.44%                          | 0.61%              | 0.55%                    |
| Ireland East Hospital Group                                                           | 4.47%                      | 0.30%               | 4.77%                    | 0.06%               | 0.38%                  | 0.19%                                    | 0.19%                          | 0.52%              | 0.43%                    |
| RCSI Hospitals Group                                                                  | 4.60%                      | 0.25%               | 4.84%                    | 0.03%               | 0.25%                  | 0.24%                                    | 0.26%                          | 0.35%              | 0.50%                    |
| University of Limerick Hospital Group                                                 | 6.81%                      | 0.55%               | 7.37%                    | 0.01%               | 0.54%                  | 0.30%                                    | 0.49%                          | 1.47%              | 0.41%                    |
| Saolta University Hospital Care Group                                                 | 6.54%                      | 0.44%               | 6.98%                    | 0.08%               | 0.57%                  | 0.38%                                    | 0.38%                          | 0.50%              | 0.69%                    |
| South/South West Hospital Group                                                       | 5.89%                      | 0.29%               | 6.18%                    | 0.08%               | 0.32%                  | 0.09%                                    | 0.32%                          | 0.11%              | 1.10%                    |
| Other Acute Services                                                                  | 5.10%                      | 0.00%               | 5.10%                    |                     | 0.00%                  | 0.00%                                    | 0.00%                          |                    |                          |
| Acute Services                                                                        | 5.42%                      | 0.37%               | 5.80%                    | 0.07%               | 0.41%                  | 0.33%                                    | 0.35%                          | 0.55%              | 0.57%                    |
| CHO 1                                                                                 | 7.97%                      | 0.34%               | 8.30%                    | 0.00%               | 0.26%                  | 0.17%                                    | 0.29%                          | 0.24%              | 0.54%                    |
| CHO 2                                                                                 | 6.28%                      | 0.34%               | 6.62%                    | 0.02%               | 0.76%                  | 0.10%                                    | 0.27%                          | 0.26%              | 0.22%                    |
| CHO 3                                                                                 | 6.78%                      | 0.36%               | 7.14%                    | 0.00%               | 0.45%                  | 0.27%                                    | 0.29%                          | 0.43%              | 0.38%                    |
| CHO 4                                                                                 | 6.05%                      | 0.39%               | 6.45%                    | 0.03%               | 0.50%                  | 0.10%                                    | 0.29%                          | 0.09%              | 0.55%                    |
| CHO 5                                                                                 | 7.46%                      | 0.48%               | 7.94%                    | 0.00%               | 0.71%                  | 0.66%                                    | 0.13%                          | 0.34%              | 0.39%                    |
| CHO 6                                                                                 | 5.49%                      | 0.46%               | 5.95%                    | 0.14%               | 0.60%                  | 0.51%                                    | 0.12%                          | 0.12%              | 0.61%                    |
| CHO 7                                                                                 | 6.01%                      | 0.40%               | 6.41%                    | 0.34%               | 0.36%                  | 0.24%                                    | 0.27%                          | 0.11%              | 0.58%                    |
| CHO 8                                                                                 | 6.90%                      | 0.57%               | 7.47%                    | 0.17%               | 0.67%                  | 0.60%                                    | 0.12%                          | 0.00%              | 0.77%                    |
| CHO 9                                                                                 | 5.71%                      | 0.34%               | 6.04%                    | 0.19%               | 0.30%                  | 0.22%                                    | 0.43%                          | 0.49%              | 0.45%                    |
| Other Community Services                                                              | 5.58%                      | 0.25%               | 5.83%                    | 0.00%               | 0.21%                  | 0.00%                                    | 0.26%                          | 1.69%              | 0.20%                    |
| Community Services                                                                    | 6.47%                      | 0.40%               | 6.87%                    | 0.11%               | 0.49%                  | 0.30%                                    | 0.26%                          | 0.27%              | 0.50%                    |
| National Services & Central Functions                                                 | 4.01%                      | 0.19%               | 4.21%                    | 0.89%               | 0.48%                  | 0.28%                                    | 0.12%                          | 0.20%              | 0.00%                    |