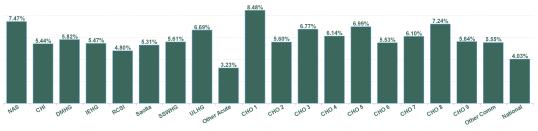

| Health Service Absence Rate - by HG,<br>CHO/Care Group & Staff Category :<br>Oct 2024 | Certified<br>absence | Self-<br>certified<br>absence | Non<br>Covid-19<br>absence | Covid-19<br>absence | Total<br>absence<br>rate | Medical &<br>Dental | Nursing &<br>Midwifery | Health &<br>Social Care<br>Professionals | Management<br>&<br>Administrative | General<br>Support | Patient &<br>Client Care |
|---------------------------------------------------------------------------------------|----------------------|-------------------------------|----------------------------|---------------------|--------------------------|---------------------|------------------------|------------------------------------------|-----------------------------------|--------------------|--------------------------|
| Total                                                                                 | 5.16%                | 0.61%                         | 5.78%                      | 0.38%               | 6.15%                    | 1.92%               | 6.65%                  | 4.99%                                    | 5.53%                             | 7.95%              | 8.34%                    |
| National Ambulance Service                                                            | 6.24%                | 0.72%                         | 6.96%                      | 0.44%               | 7.40%                    | 0.00%               | 0.37%                  | 2.16%                                    | 2.47%                             | 0.00%              | 8.19%                    |
| Children's Health Ireland                                                             | 4.32%                | 0.55%                         | 4.88%                      | 0.65%               | 5.53%                    | 1.36%               | 6.31%                  | 6.79%                                    | 4.83%                             | 8.94%              | 9.18%                    |
| Dublin Midlands Hospital Group                                                        | 4.65%                | 0.76%                         | 5.41%                      | 0.42%               | 5.82%                    | 1.62%               | 6.33%                  | 4.86%                                    | 6.09%                             | 7.00%              | 9.44%                    |
| Ireland East Hospital Group                                                           | 3.93%                | 0.55%                         | 4.47%                      | 0.30%               | 4.77%                    | 1.49%               | 4.90%                  | 4.39%                                    | 5.03%                             | 7.14%              | 7.24%                    |
| RCSI Hospitals Group                                                                  | 3.97%                | 0.63%                         | 4.60%                      | 0.25%               | 4.84%                    | 1.62%               | 5.03%                  | 3.70%                                    | 5.01%                             | 7.92%              | 7.78%                    |
| University of Limerick Hospital Group                                                 | 6.17%                | 0.64%                         | 6.81%                      | 0.55%               | 7.37%                    | 1.33%               | 7.69%                  | 4.82%                                    | 8.22%                             | 11.98%             | 9.22%                    |
| Saolta University Hospital Care Group                                                 | 5.89%                | 0.65%                         | 6.54%                      | 0.44%               | 6.98%                    | 1.95%               | 8.00%                  | 6.62%                                    | 6.69%                             | 9.90%              | 10.13%                   |
| South/South West Hospital Group                                                       | 5.13%                | 0.76%                         | 5.89%                      | 0.29%               | 6.18%                    | 1.69%               | 7.24%                  | 5.31%                                    | 5.73%                             | 7.27%              | 10.68%                   |
| Other Acute Services                                                                  | 4.85%                | 0.25%                         | 5.10%                      | 0.00%               | 5.10%                    |                     | 13.68%                 | 0.13%                                    | 5.11%                             |                    |                          |
| Acute Services                                                                        | 4.77%                | 0.66%                         | 5.42%                      | 0.37%               | 5.80%                    | 1.63%               | 6.26%                  | 4.93%                                    | 5.71%                             | 8.29%              | 8.78%                    |
| CHO 1                                                                                 | 7.39%                | 0.58%                         | 7.97%                      | 0.34%               | 8.30%                    | 2.76%               | 8.78%                  | 5.43%                                    | 7.21%                             | 9.44%              | 9.77%                    |
| CHO 2                                                                                 | 5.77%                | 0.51%                         | 6.28%                      | 0.34%               | 6.62%                    | 3.27%               | 7.54%                  | 5.09%                                    | 5.14%                             | 6.21%              | 7.71%                    |
| CHO 3                                                                                 | 6.32%                | 0.46%                         | 6.78%                      | 0.36%               | 7.14%                    | 2.34%               | 7.79%                  | 4.54%                                    | 7.44%                             | 5.46%              | 8.50%                    |
| CHO 4                                                                                 | 5.37%                | 0.69%                         | 6.05%                      | 0.39%               | 6.45%                    | 3.88%               | 7.00%                  | 5.56%                                    | 4.41%                             | 8.23%              | 7.27%                    |
| CHO 5                                                                                 | 6.86%                | 0.61%                         | 7.46%                      | 0.48%               | 7.94%                    | 4.80%               | 8.61%                  | 7.59%                                    | 7.82%                             | 6.74%              | 8.09%                    |
| CHO 6                                                                                 | 4.85%                | 0.64%                         | 5.49%                      | 0.46%               | 5.95%                    | 2.83%               | 5.77%                  | 5.05%                                    | 5.52%                             | 5.82%              | 7.92%                    |
| CHO 7                                                                                 | 5.40%                | 0.62%                         | 6.01%                      | 0.40%               | 6.41%                    | 2.14%               | 7.03%                  | 4.63%                                    | 6.40%                             | 6.07%              | 7.37%                    |
| CHO 8                                                                                 | 6.28%                | 0.61%                         | 6.90%                      | 0.57%               | 7.47%                    | 3.90%               | 7.54%                  | 5.26%                                    | 6.52%                             | 9.43%              | 9.25%                    |
| CHO 9                                                                                 | 5.16%                | 0.55%                         | 5.71%                      | 0.34%               | 6.04%                    | 3.01%               | 5.92%                  | 4.20%                                    | 6.94%                             | 8.58%              | 7.79%                    |
| Other Community Services                                                              | 4.77%                | 0.81%                         | 5.58%                      | 0.25%               | 5.83%                    | 0.91%               | 7.83%                  | 7.51%                                    | 3.69%                             | 14.15%             | 5.55%                    |
| Community Services                                                                    | 5.88%                | 0.59%                         | 6.47%                      | 0.40%               | 6.87%                    | 3.20%               | 7.36%                  | 5.10%                                    | 6.23%                             | 7.39%              | 8.11%                    |
| National Services & Central Functions                                                 | 3.69%                | 0.32%                         | 4.01%                      | 0.19%               | 4.21%                    | 3.74%               | 6.55%                  | 4.19%                                    | 3.98%                             | 5.63%              | 1.35%                    |