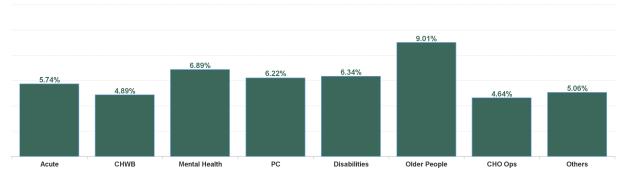

| Health Service Absence Rate - by Care<br>Group: Oct 2024 | Certified<br>absence | Self- certified<br>absence | Non Covid-19<br>absence | Covid-19<br>absence | Total absence<br>rate | % Non<br>Covid-19<br>absence | % Covid-19<br>absence |
|----------------------------------------------------------|----------------------|----------------------------|-------------------------|---------------------|-----------------------|------------------------------|-----------------------|
| Total                                                    | 5.16%                | 0.61%                      | 5.78%                   | 0.38%               | 6.15%                 | 93.90%                       | 6.10%                 |
| Acute Hospital Services                                  | 4.72%                | 0.65%                      | 5.37%                   | 0.37%               | 5.74%                 | 93.56%                       | 6.44%                 |
| Acute Services                                           | 4.72%                | 0.65%                      | 5.37%                   | 0.37%               | 5.74%                 | 93.56%                       | 6.44%                 |
| Community Health & Wellbeing                             | 4.25%                | 0.40%                      | 4.65%                   | 0.24%               | 4.89%                 | 95.10%                       | 4.90%                 |
| Primary Care                                             | 5.48%                | 0.45%                      | 5.93%                   | 0.29%               | 6.22%                 | 95.30%                       | 4.70%                 |
| Disabilities                                             | 5.38%                | 0.60%                      | 5.98%                   | 0.36%               | 6.34%                 | 94.31%                       | 5.69%                 |
| Mental Health                                            | 5.90%                | 0.64%                      | 6.53%                   | 0.35%               | 6.89%                 | 94.85%                       | 5.15%                 |
| Older People                                             | 7.62%                | 0.71%                      | 8.33%                   | 0.68%               | 9.01%                 | 92.46%                       | 7.54%                 |
| CHO Operations                                           | 4.06%                | 0.35%                      | 4.40%                   | 0.24%               | 4.64%                 | 94.87%                       | 5.13%                 |
| Community Services                                       | 5.88%                | 0.59%                      | 6.47%                   | 0.40%               | 6.87%                 | 94.17%                       | 5.83%                 |
| National Services & Central Functions                    | 4.39%                | 0.43%                      | 4.82%                   | 0.26%               | 5.08%                 | 94.85%                       | 5.15%                 |