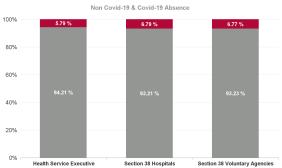

### Total Covid Absence Rate

| Health Service Absence Rate -<br>by Admin : Oct 2024 | Certified<br>absence | Self-<br>certified<br>absence | Non<br>Covid-19<br>absence | Covid-19<br>absence | Total<br>absence<br>rate | Medical &<br>Dental | Nursing &<br>Midwifery | Health &<br>Social Care<br>Professionals | Management &<br>Administrative | General<br>Support | Patient &<br>Client Care |
|------------------------------------------------------|----------------------|-------------------------------|----------------------------|---------------------|--------------------------|---------------------|------------------------|------------------------------------------|--------------------------------|--------------------|--------------------------|
| Total                                                | 5.16%                | 0.61%                         | 5.78%                      | 0.38%               | 6.15%                    | 1.92%               | 6.65%                  | 4.99%                                    | 5.53%                          | 7.95%              | 8.34%                    |
| Acute Hospital Services                              | 5.56%                | 0.68%                         | 6.24%                      | 0.42%               | 6.65%                    | 1.72%               | 7.26%                  | 5.72%                                    | 6.69%                          | 9.51%              | 10.38%                   |
| Community Health & Wellbeing                         | 4.25%                | 0.40%                         | 4.65%                      | 0.24%               | 4.89%                    |                     | 2.14%                  | 4.12%                                    | 5.13%                          |                    | 5.03%                    |
| Primary Care                                         | 5.58%                | 0.45%                         | 6.03%                      | 0.28%               | 6.32%                    | 3.86%               | 6.63%                  | 5.25%                                    | 7.00%                          | 8.51%              | 8.68%                    |
| Disabilities                                         | 7.83%                | 0.66%                         | 8.49%                      | 0.32%               | 8.81%                    | 0.00%               | 10.38%                 | 5.90%                                    | 6.73%                          | 6.20%              | 9.70%                    |
| Mental Health                                        | 5.98%                | 0.64%                         | 6.62%                      | 0.32%               | 6.93%                    | 2.95%               | 7.45%                  | 5.26%                                    | 7.53%                          | 7.34%              | 9.35%                    |
| Older People                                         | 7.94%                | 0.72%                         | 8.66%                      | 0.71%               | 9.37%                    | 1.13%               | 9.04%                  | 4.57%                                    | 5.61%                          | 8.69%              | 11.18%                   |
| CHO Operations                                       | 4.06%                | 0.35%                         | 4.40%                      | 0.24%               | 4.64%                    |                     | 2.92%                  | 4.24%                                    | 4.83%                          | 4.23%              | 0.00%                    |
| Health & Wellbeing                                   | 4.34%                | 0.44%                         | 4.78%                      | 0.96%               | 5.74%                    | 50.00%              | 26.94%                 | 5.90%                                    | 4.43%                          | 0.00%              | 0.00%                    |
| Corporate Centre                                     | 3.59%                | 0.28%                         | 3.87%                      | 0.15%               | 4.02%                    | 3.37%               | 6.30%                  | 4.16%                                    | 3.77%                          | 5.49%              | 1.67%                    |
| National Services and Schemes                        | 5.56%                | 0.65%                         | 6.21%                      | 0.38%               | 6.59%                    | 0.00%               | 0.37%                  | 3.67%                                    | 4.60%                          | 8.45%              | 8.18%                    |
| Health Service Executive                             | 5.84%                | 0.62%                         | 6.46%                      | 0.40%               | 6.86%                    | 2.14%               | 7.52%                  | 5.36%                                    | 5.81%                          | 8.85%              | 9.93%                    |
| Acute Hospital Services                              | 3.67%                | 0.62%                         | 4.29%                      | 0.31%               | 4.60%                    | 1.51%               | 5.02%                  | 4.15%                                    | 4.80%                          | 6.54%              | 6.66%                    |
| Section 38 Hospitals                                 | 3.67%                | 0.62%                         | 4.29%                      | 0.31%               | 4.60%                    | 1.51%               | 5.02%                  | 4.15%                                    | 4.80%                          | 6.54%              | 6.66%                    |
| Section 38 Voluntary Agencies                        | 4.72%                | 0.58%                         | 5.30%                      | 0.39%               | 5.69%                    | 2.36%               | 5.57%                  | 4.90%                                    | 5.03%                          | 6.41%              | 6.23%                    |