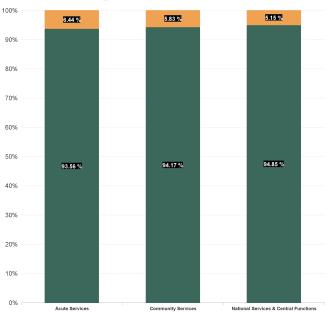

| Health Service Absence Rate - by HG,<br>CHO/Care Group & Staff Category :<br>Oct 2024 | Certified<br>absence | Self-<br>certified<br>absence | Non<br>Covid-19<br>absence | Covid-19<br>absence | Total<br>absence<br>rate | Medical &<br>Dental | Nursing &<br>Midwifery | Health &<br>Social Care<br>Professionals | Management<br>&<br>Administrative | General<br>Support | Patient &<br>Client Care |
|---------------------------------------------------------------------------------------|----------------------|-------------------------------|----------------------------|---------------------|--------------------------|---------------------|------------------------|------------------------------------------|-----------------------------------|--------------------|--------------------------|
| Total                                                                                 | 5.16%                | 0.61%                         | 5.78%                      | 0.38%               | 6.15%                    | 1.92%               | 6.65%                  | 4.99%                                    | 5.53%                             | 7.95%              | 8.34%                    |
| National Ambulance Service                                                            | 6.24%                | 0.72%                         | 6.96%                      | 0.44%               | 7.40%                    | 0.00%               | 0.37%                  | 2.16%                                    | 2.47%                             | 0.00%              | 8.19%                    |
| Children's Health Ireland                                                             | 4.32%                | 0.55%                         | 4.88%                      | 0.65%               | 5.53%                    | 1.36%               | 6.31%                  | 6.79%                                    | 4.83%                             | 8.94%              | 9.18%                    |
| Dublin Midlands Hospital Group                                                        | 4.65%                | 0.76%                         | 5.41%                      | 0.42%               | 5.82%                    | 1.62%               | 6.33%                  | 4.86%                                    | 6.09%                             | 7.00%              | 9.44%                    |
| Ireland East Hospital Group                                                           | 3.93%                | 0.55%                         | 4.47%                      | 0.30%               | 4.77%                    | 1.49%               | 4.90%                  | 4.39%                                    | 5.03%                             | 7.14%              | 7.24%                    |
| RCSI Hospitals Group                                                                  | 3.97%                | 0.63%                         | 4.60%                      | 0.25%               | 4.84%                    | 1.62%               | 5.03%                  | 3.70%                                    | 5.01%                             | 7.92%              | 7.78%                    |
| University of Limerick Hospital Group                                                 | 6.17%                | 0.64%                         | 6.81%                      | 0.55%               | 7.37%                    | 1.33%               | 7.69%                  | 4.82%                                    | 8.22%                             | 11.98%             | 9.22%                    |
| Saolta University Hospital Care Group                                                 | 5.89%                | 0.65%                         | 6.54%                      | 0.44%               | 6.98%                    | 1.95%               | 8.00%                  | 6.62%                                    | 6.69%                             | 9.90%              | 10.13%                   |
| South/South West Hospital Group                                                       | 5.13%                | 0.76%                         | 5.89%                      | 0.29%               | 6.18%                    | 1.69%               | 7.24%                  | 5.31%                                    | 5.73%                             | 7.27%              | 10.68%                   |
| Other Acute Services                                                                  | 4.85%                | 0.25%                         | 5.10%                      | 0.00%               | 5.10%                    |                     | 13.68%                 | 0.13%                                    | 5.11%                             |                    |                          |
| Acute Services                                                                        | 4.77%                | 0.66%                         | 5.42%                      | 0.37%               | 5.80%                    | 1.63%               | 6.26%                  | 4.93%                                    | 5.71%                             | 8.29%              | 8.78%                    |
| CHO 1                                                                                 | 7.39%                | 0.58%                         | 7.97%                      | 0.34%               | 8.30%                    | 2.76%               | 8.78%                  | 5.43%                                    | 7.21%                             | 9.44%              | 9.77%                    |
| CHO 2                                                                                 | 5.77%                | 0.51%                         | 6.28%                      | 0.34%               | 6.62%                    | 3.27%               | 7.54%                  | 5.09%                                    | 5.14%                             | 6.21%              | 7.71%                    |
| CHO 3                                                                                 | 6.32%                | 0.46%                         | 6.78%                      | 0.36%               | 7.14%                    | 2.34%               | 7.79%                  | 4.54%                                    | 7.44%                             | 5.46%              | 8.50%                    |
| CHO 4                                                                                 | 5.37%                | 0.69%                         | 6.05%                      | 0.39%               | 6.45%                    | 3.88%               | 7.00%                  | 5.56%                                    | 4.41%                             | 8.23%              | 7.27%                    |
| CHO 5                                                                                 | 6.86%                | 0.61%                         | 7.46%                      | 0.48%               | 7.94%                    | 4.80%               | 8.61%                  | 7.59%                                    | 7.82%                             | 6.74%              | 8.09%                    |
| CHO 6                                                                                 | 4.85%                | 0.64%                         | 5.49%                      | 0.46%               | 5.95%                    | 2.83%               | 5.77%                  | 5.05%                                    | 5.52%                             | 5.82%              | 7.92%                    |
| CHO 7                                                                                 | 5.40%                | 0.62%                         | 6.01%                      | 0.40%               | 6.41%                    | 2.14%               | 7.03%                  | 4.63%                                    | 6.40%                             | 6.07%              | 7.37%                    |
| CHO 8                                                                                 | 6.28%                | 0.61%                         | 6.90%                      | 0.57%               | 7.47%                    | 3.90%               | 7.54%                  | 5.26%                                    | 6.52%                             | 9.43%              | 9.25%                    |
| CHO 9                                                                                 | 5.16%                | 0.55%                         | 5.71%                      | 0.34%               | 6.04%                    | 3.01%               | 5.92%                  | 4.20%                                    | 6.94%                             | 8.58%              | 7.79%                    |
| Other Community Services                                                              | 4.77%                | 0.81%                         | 5.58%                      | 0.25%               | 5.83%                    | 0.91%               | 7.83%                  | 7.51%                                    | 3.69%                             | 14.15%             | 5.55%                    |
| Community Services                                                                    | 5.88%                | 0.59%                         | 6.47%                      | 0.40%               | 6.87%                    | 3.20%               | 7.36%                  | 5.10%                                    | 6.23%                             | 7.39%              | 8.11%                    |
| National Services & Central Functions                                                 | 3.69%                | 0.32%                         | 4.01%                      | 0.19%               | 4.21%                    | 3.74%               | 6.55%                  | 4.19%                                    | 3.98%                             | 5.63%              | 1.35%                    |

Total Absence Rate

4

| Health Service Absence Rate - by HG,<br>CHO/Care Group & Staff Category :<br>Oct 2024 | Non<br>Covid-19<br>absence | Covid-19<br>absence | Total<br>absence<br>rate | Medical &<br>Dental | Nursing &<br>Midwifery | Health &<br>Social Care<br>Professionals | Management &<br>Administrative | General<br>Support | Patient &<br>Client Care |
|---------------------------------------------------------------------------------------|----------------------------|---------------------|--------------------------|---------------------|------------------------|------------------------------------------|--------------------------------|--------------------|--------------------------|
| Total                                                                                 | 5.78%                      | 0.38%               | 6.15%                    | 0.09%               | 0.44%                  | 0.31%                                    | 0.27%                          | 0.46%              | 0.52%                    |
| National Ambulance Service                                                            | 6.96%                      | 0.44%               | 7.40%                    | 0.00%               | 0.00%                  | 0.54%                                    | 0.06%                          | 0.00%              | 0.48%                    |
| Children's Health Ireland                                                             | 4.88%                      | 0.65%               | 5.53%                    | 0.29%               | 0.47%                  | 1.31%                                    | 0.68%                          | 1.03%              | 0.59%                    |
| Dublin Midlands Hospital Group                                                        | 5.41%                      | 0.42%               | 5.82%                    | 0.07%               | 0.51%                  | 0.29%                                    | 0.44%                          | 0.61%              | 0.55%                    |
| Ireland East Hospital Group                                                           | 4.47%                      | 0.30%               | 4.77%                    | 0.06%               | 0.38%                  | 0.19%                                    | 0.19%                          | 0.52%              | 0.43%                    |
| RCSI Hospitals Group                                                                  | 4.60%                      | 0.25%               | 4.84%                    | 0.03%               | 0.25%                  | 0.24%                                    | 0.26%                          | 0.35%              | 0.50%                    |
| University of Limerick Hospital Group                                                 | 6.81%                      | 0.55%               | 7.37%                    | 0.01%               | 0.54%                  | 0.30%                                    | 0.49%                          | 1.47%              | 0.41%                    |
| Saolta University Hospital Care Group                                                 | 6.54%                      | 0.44%               | 6.98%                    | 0.08%               | 0.57%                  | 0.38%                                    | 0.38%                          | 0.50%              | 0.69%                    |
| South/South West Hospital Group                                                       | 5.89%                      | 0.29%               | 6.18%                    | 0.08%               | 0.32%                  | 0.09%                                    | 0.32%                          | 0.11%              | 1.10%                    |
| Other Acute Services                                                                  | 5.10%                      | 0.00%               | 5.10%                    |                     | 0.00%                  | 0.00%                                    | 0.00%                          |                    |                          |
| Acute Services                                                                        | 5.42%                      | 0.37%               | 5.80%                    | 0.07%               | 0.41%                  | 0.33%                                    | 0.35%                          | 0.55%              | 0.57%                    |
| CHO 1                                                                                 | 7.97%                      | 0.34%               | 8.30%                    | 0.00%               | 0.26%                  | 0.17%                                    | 0.29%                          | 0.24%              | 0.54%                    |
| CHO 2                                                                                 | 6.28%                      | 0.34%               | 6.62%                    | 0.02%               | 0.76%                  | 0.10%                                    | 0.27%                          | 0.26%              | 0.22%                    |
| CHO 3                                                                                 | 6.78%                      | 0.36%               | 7.14%                    | 0.00%               | 0.45%                  | 0.27%                                    | 0.29%                          | 0.43%              | 0.38%                    |
| CHO 4                                                                                 | 6.05%                      | 0.39%               | 6.45%                    | 0.03%               | 0.50%                  | 0.10%                                    | 0.29%                          | 0.09%              | 0.55%                    |
| CHO 5                                                                                 | 7.46%                      | 0.48%               | 7.94%                    | 0.00%               | 0.71%                  | 0.66%                                    | 0.13%                          | 0.34%              | 0.39%                    |
| CHO 6                                                                                 | 5.49%                      | 0.46%               | 5.95%                    | 0.14%               | 0.60%                  | 0.51%                                    | 0.12%                          | 0.12%              | 0.61%                    |
| CHO 7                                                                                 | 6.01%                      | 0.40%               | 6.41%                    | 0.34%               | 0.36%                  | 0.24%                                    | 0.27%                          | 0.11%              | 0.58%                    |
| CHO 8                                                                                 | 6.90%                      | 0.57%               | 7.47%                    | 0.17%               | 0.67%                  | 0.60%                                    | 0.12%                          | 0.00%              | 0.77%                    |
| CHO 9                                                                                 | 5.71%                      | 0.34%               | 6.04%                    | 0.19%               | 0.30%                  | 0.22%                                    | 0.43%                          | 0.49%              | 0.45%                    |
| Other Community Services                                                              | 5.58%                      | 0.25%               | 5.83%                    | 0.00%               | 0.21%                  | 0.00%                                    | 0.26%                          | 1.69%              | 0.20%                    |
| Community Services                                                                    | 6.47%                      | 0.40%               | 6.87%                    | 0.11%               | 0.49%                  | 0.30%                                    | 0.26%                          | 0.27%              | 0.50%                    |
| National Services & Central Functions                                                 | 4.01%                      | 0.19%               | 4.21%                    | 0.89%               | 0.48%                  | 0.28%                                    | 0.12%                          | 0.20%              | 0.00%                    |