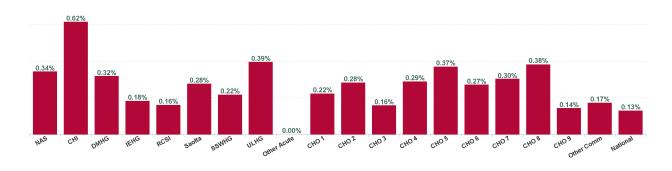

| Health Service Absence Rate - by HG,<br>CHO/Care Group & Staff Category :<br>Nov 2024 | Certified absence | Self-<br>certified<br>absence | Non<br>Covid-19<br>absence | Covid-19<br>absence | Total<br>absence<br>rate | Medical &<br>Dental | Nursing &<br>Midwifery | Health &<br>Social Care<br>Professionals | Management<br>&<br>Administrative | General<br>Support | Patient &<br>Client Care |
|---------------------------------------------------------------------------------------|-------------------|-------------------------------|----------------------------|---------------------|--------------------------|---------------------|------------------------|------------------------------------------|-----------------------------------|--------------------|--------------------------|
| Total                                                                                 | 5.18%             | 0.64%                         | 5.82%                      | 0.26%               | 6.07%                    | 2.01%               | 6.63%                  | 4.88%                                    | 5.39%                             | 8.02%              | 8.05%                    |
| National Ambulance Service                                                            | 6.36%             | 0.76%                         | 7.12%                      | 0.34%               | 7.47%                    | 0.00%               | 0.00%                  | 1.31%                                    | 2.20%                             | 0.00%              | 8.39%                    |
| Children's Health Ireland                                                             | 4.59%             | 0.63%                         | 5.21%                      | 0.62%               | 5.83%                    | 2.03%               | 6.85%                  | 6.37%                                    | 5.06%                             | 9.06%              | 8.72%                    |
| Dublin Midlands Hospital Group                                                        | 4.57%             | 0.79%                         | 5.36%                      | 0.32%               | 5.68%                    | 1.44%               | 6.53%                  | 4.18%                                    | 5.84%                             | 7.17%              | 8.83%                    |
| Ireland East Hospital Group                                                           | 4.22%             | 0.64%                         | 4.86%                      | 0.18%               | 5.05%                    | 1.94%               | 5.07%                  | 4.00%                                    | 5.71%                             | 7.69%              | 7.31%                    |
| RCSI Hospitals Group                                                                  | 4.38%             | 0.64%                         | 5.02%                      | 0.16%               | 5.18%                    | 1.30%               | 5.57%                  | 3.78%                                    | 5.85%                             | 7.97%              | 8.05%                    |
| University of Limerick Hospital Group                                                 | 6.08%             | 0.65%                         | 6.73%                      | 0.39%               | 7.12%                    | 1.44%               | 7.18%                  | 5.19%                                    | 7.48%                             | 12.05%             | 9.02%                    |
| Saolta University Hospital Care Group                                                 | 5.69%             | 0.71%                         | 6.39%                      | 0.28%               | 6.67%                    | 2.14%               | 7.88%                  | 5.94%                                    | 5.97%                             | 8.85%              | 9.56%                    |
| South/South West Hospital Group                                                       | 4.97%             | 0.77%                         | 5.74%                      | 0.22%               | 5.96%                    | 1.77%               | 6.82%                  | 5.10%                                    | 4.75%                             | 8.17%              | 10.32%                   |
| Other Acute Services                                                                  | 4.28%             | 0.19%                         | 4.48%                      | 0.00%               | 4.48%                    |                     | 15.12%                 | 0.47%                                    | 3.61%                             |                    |                          |
| Acute Services                                                                        | 4.85%             | 0.70%                         | 5.55%                      | 0.26%               | 5.81%                    | 1.70%               | 6.37%                  | 4.60%                                    | 5.69%                             | 8.43%              | 8.64%                    |
| CHO 1                                                                                 | 7.28%             | 0.52%                         | 7.80%                      | 0.22%               | 8.02%                    | 2.66%               | 8.76%                  | 5.09%                                    | 6.25%                             | 9.17%              | 9.53%                    |
| CHO 2                                                                                 | 5.75%             | 0.59%                         | 6.34%                      | 0.28%               | 6.62%                    | 4.71%               | 7.79%                  | 5.45%                                    | 4.57%                             | 4.49%              | 7.64%                    |
| CHO 3                                                                                 | 6.11%             | 0.52%                         | 6.64%                      | 0.16%               | 6.79%                    | 3.09%               | 7.16%                  | 4.47%                                    | 6.99%                             | 5.88%              | 8.04%                    |
| CHO 4                                                                                 | 5.43%             | 0.65%                         | 6.08%                      | 0.29%               | 6.36%                    | 3.62%               | 6.82%                  | 6.04%                                    | 4.04%                             | 7.22%              | 7.22%                    |
| CHO 5                                                                                 | 6.59%             | 0.66%                         | 7.25%                      | 0.37%               | 7.61%                    | 5.12%               | 8.17%                  | 6.98%                                    | 7.42%                             | 7.63%              | 7.73%                    |
| CHO 6                                                                                 | 4.70%             | 0.59%                         | 5.29%                      | 0.27%               | 5.56%                    | 2.28%               | 5.95%                  | 4.40%                                    | 5.41%                             | 5.55%              | 7.07%                    |
| CHO 7                                                                                 | 5.65%             | 0.56%                         | 6.21%                      | 0.30%               | 6.51%                    | 3.15%               | 7.78%                  | 4.46%                                    | 6.68%                             | 6.61%              | 6.95%                    |
| CHO 8                                                                                 | 6.06%             | 0.58%                         | 6.64%                      | 0.38%               | 7.02%                    | 3.24%               | 6.84%                  | 5.89%                                    | 5.94%                             | 10.30%             | 8.40%                    |
| CHO 9                                                                                 | 5.15%             | 0.59%                         | 5.74%                      | 0.14%               | 5.88%                    | 3.84%               | 5.13%                  | 4.60%                                    | 6.69%                             | 8.98%              | 7.47%                    |
| Other Community Services                                                              | 4.20%             | 0.94%                         | 5.14%                      | 0.17%               | 5.31%                    | 1.46%               | 7.34%                  | 6.60%                                    | 3.04%                             | 9.73%              | 6.11%                    |
| Community Services                                                                    | 5.82%             | 0.59%                         | 6.41%                      | 0.27%               | 6.68%                    | 3.51%               | 7.15%                  | 5.19%                                    | 5.85%                             | 7.38%              | 7.75%                    |
| National Services & Central Functions                                                 | 3.57%             | 0.35%                         | 3.92%                      | 0.15%               | 4.07%                    | 2.54%               | 4.70%                  | 4.33%                                    | 3.99%                             | 4.95%              | 6.66%                    |

#### Total Absence Rate

| Health Service Absence Rate - by HG,<br>CHO/Care Group & Staff Category :<br>Nov 2024 | Non<br>Covid-19<br>absence | Covid-19<br>absence | Total<br>absence<br>rate | Medical &<br>Dental | Nursing &<br>Midwifery | Health &<br>Social Care<br>Professionals | Management &<br>Administrative | General<br>Support | Patient &<br>Client Care |
|---------------------------------------------------------------------------------------|----------------------------|---------------------|--------------------------|---------------------|------------------------|------------------------------------------|--------------------------------|--------------------|--------------------------|
| Total                                                                                 | 5.82%                      | 0.26%               | 6.07%                    | 0.06%               | 0.32%                  | 0.19%                                    | 0.19%                          | 0.29%              | 0.37%                    |
| National Ambulance Service                                                            | 7.12%                      | 0.34%               | 7.47%                    | 0.00%               | 0.00%                  | 0.00%                                    | 0.07%                          | 0.00%              | 0.39%                    |
| Children's Health Ireland                                                             | 5.21%                      | 0.62%               | 5.83%                    | 0.29%               | 0.37%                  | 1.16%                                    | 0.70%                          | 0.87%              | 1.22%                    |
| Dublin Midlands Hospital Group                                                        | 5.36%                      | 0.32%               | 5.68%                    | 0.05%               | 0.43%                  | 0.14%                                    | 0.32%                          | 0.42%              | 0.44%                    |
| Ireland East Hospital Group                                                           | 4.86%                      | 0.18%               | 5.05%                    | 0.01%               | 0.19%                  | 0.07%                                    | 0.21%                          | 0.36%              | 0.32%                    |
| RCSI Hospitals Group                                                                  | 5.02%                      | 0.16%               | 5.18%                    | 0.02%               | 0.17%                  | 0.12%                                    | 0.20%                          | 0.13%              | 0.39%                    |
| University of Limerick Hospital Group                                                 | 6.73%                      | 0.39%               | 7.12%                    | 0.03%               | 0.39%                  | 0.25%                                    | 0.18%                          | 1.14%              | 0.30%                    |
| Saolta University Hospital Care Group                                                 | 6.39%                      | 0.28%               | 6.67%                    | 0.08%               | 0.41%                  | 0.11%                                    | 0.16%                          | 0.36%              | 0.35%                    |
| South/South West Hospital Group                                                       | 5.74%                      | 0.22%               | 5.96%                    | 0.00%               | 0.22%                  | 0.08%                                    | 0.15%                          | 0.06%              | 1.21%                    |
| Other Acute Services                                                                  | 4.48%                      | 0.00%               | 4.48%                    |                     | 0.00%                  | 0.00%                                    | 0.00%                          |                    |                          |
| Acute Services                                                                        | 5.55%                      | 0.26%               | 5.81%                    | 0.05%               | 0.29%                  | 0.19%                                    | 0.25%                          | 0.37%              | 0.47%                    |
| CHO 1                                                                                 | 7.80%                      | 0.22%               | 8.02%                    | 0.00%               | 0.16%                  | 0.06%                                    | 0.15%                          | 0.10%              | 0.41%                    |
| CHO 2                                                                                 | 6.34%                      | 0.28%               | 6.62%                    | 0.00%               | 0.65%                  | 0.10%                                    | 0.19%                          | 0.24%              | 0.15%                    |
| CHO 3                                                                                 | 6.64%                      | 0.16%               | 6.79%                    | 0.00%               | 0.23%                  | 0.13%                                    | 0.11%                          | 0.31%              | 0.12%                    |
| CHO 4                                                                                 | 6.08%                      | 0.29%               | 6.36%                    | 0.02%               | 0.32%                  | 0.07%                                    | 0.14%                          | 0.02%              | 0.48%                    |
| CHO 5                                                                                 | 7.25%                      | 0.37%               | 7.61%                    | 0.13%               | 0.51%                  | 0.46%                                    | 0.24%                          | 0.17%              | 0.31%                    |
| CHO 6                                                                                 | 5.29%                      | 0.27%               | 5.56%                    | 0.00%               | 0.52%                  | 0.24%                                    | 0.11%                          | 0.00%              | 0.28%                    |
| CHO 7                                                                                 | 6.21%                      | 0.30%               | 6.51%                    | 0.16%               | 0.51%                  | 0.07%                                    | 0.18%                          | 0.10%              | 0.36%                    |
| CHO 8                                                                                 | 6.64%                      | 0.38%               | 7.02%                    | 0.02%               | 0.43%                  | 0.40%                                    | 0.14%                          | 0.00%              | 0.51%                    |
| CHO 9                                                                                 | 5.74%                      | 0.14%               | 5.88%                    | 0.04%               | 0.14%                  | 0.15%                                    | 0.17%                          | 0.06%              | 0.16%                    |
| Other Community Services                                                              | 5.14%                      | 0.17%               | 5.31%                    | 0.56%               | 0.17%                  | 0.45%                                    | 0.00%                          | 0.00%              | 0.35%                    |
| Community Services                                                                    | 6.41%                      | 0.27%               | 6.68%                    | 0.05%               | 0.37%                  | 0.18%                                    | 0.15%                          | 0.11%              | 0.33%                    |
| National Services & Central Functions                                                 | 3.92%                      | 0.15%               | 4.07%                    | 0.88%               | 0.30%                  | 0.22%                                    | 0.10%                          | 0.00%              | 0.00%                    |