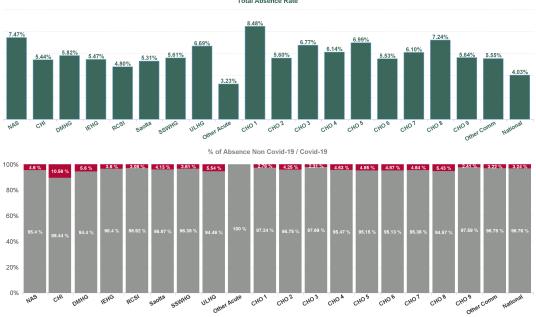

| Health Service Absence Rate - by HG,<br>CHO/Care Group & Staff Category :<br>Nov 2024 | Certified absence | Self-<br>certified<br>absence | Non<br>Covid-19<br>absence | Covid-19<br>absence | Total<br>absence<br>rate | Medical &<br>Dental | Nursing &<br>Midwifery | Health &<br>Social Care<br>Professionals | Management<br>&<br>Administrative | General<br>Support | Patient &<br>Client Care |
|---------------------------------------------------------------------------------------|-------------------|-------------------------------|----------------------------|---------------------|--------------------------|---------------------|------------------------|------------------------------------------|-----------------------------------|--------------------|--------------------------|
| Total                                                                                 | 5.18%             | 0.64%                         | 5.82%                      | 0.26%               | 6.07%                    | 2.01%               | 6.63%                  | 4.88%                                    | 5.39%                             | 8.02%              | 8.05%                    |
| National Ambulance Service                                                            | 6.36%             | 0.76%                         | 7.12%                      | 0.34%               | 7.47%                    | 0.00%               | 0.00%                  | 1.31%                                    | 2.20%                             | 0.00%              | 8.39%                    |
| Children's Health Ireland                                                             | 4.59%             | 0.63%                         | 5.21%                      | 0.62%               | 5.83%                    | 2.03%               | 6.85%                  | 6.37%                                    | 5.06%                             | 9.06%              | 8.72%                    |
| Dublin Midlands Hospital Group                                                        | 4.57%             | 0.79%                         | 5.36%                      | 0.32%               | 5.68%                    | 1.44%               | 6.53%                  | 4.18%                                    | 5.84%                             | 7.17%              | 8.83%                    |
| Ireland East Hospital Group                                                           | 4.22%             | 0.64%                         | 4.86%                      | 0.18%               | 5.05%                    | 1.94%               | 5.07%                  | 4.00%                                    | 5.71%                             | 7.69%              | 7.31%                    |
| RCSI Hospitals Group                                                                  | 4.38%             | 0.64%                         | 5.02%                      | 0.16%               | 5.18%                    | 1.30%               | 5.57%                  | 3.78%                                    | 5.85%                             | 7.97%              | 8.05%                    |
| University of Limerick Hospital Group                                                 | 6.08%             | 0.65%                         | 6.73%                      | 0.39%               | 7.12%                    | 1.44%               | 7.18%                  | 5.19%                                    | 7.48%                             | 12.05%             | 9.02%                    |
| Saolta University Hospital Care Group                                                 | 5.69%             | 0.71%                         | 6.39%                      | 0.28%               | 6.67%                    | 2.14%               | 7.88%                  | 5.94%                                    | 5.97%                             | 8.85%              | 9.56%                    |
| South/South West Hospital Group                                                       | 4.97%             | 0.77%                         | 5.74%                      | 0.22%               | 5.96%                    | 1.77%               | 6.82%                  | 5.10%                                    | 4.75%                             | 8.17%              | 10.32%                   |
| Other Acute Services                                                                  | 4.28%             | 0.19%                         | 4.48%                      | 0.00%               | 4.48%                    |                     | 15.12%                 | 0.47%                                    | 3.61%                             |                    |                          |
| Acute Services                                                                        | 4.85%             | 0.70%                         | 5.55%                      | 0.26%               | 5.81%                    | 1.70%               | 6.37%                  | 4.60%                                    | 5.69%                             | 8.43%              | 8.64%                    |
| CHO 1                                                                                 | 7.28%             | 0.52%                         | 7.80%                      | 0.22%               | 8.02%                    | 2.66%               | 8.76%                  | 5.09%                                    | 6.25%                             | 9.17%              | 9.53%                    |
| CHO 2                                                                                 | 5.75%             | 0.59%                         | 6.34%                      | 0.28%               | 6.62%                    | 4.71%               | 7.79%                  | 5.45%                                    | 4.57%                             | 4.49%              | 7.64%                    |
| CHO 3                                                                                 | 6.11%             | 0.52%                         | 6.64%                      | 0.16%               | 6.79%                    | 3.09%               | 7.16%                  | 4.47%                                    | 6.99%                             | 5.88%              | 8.04%                    |
| CHO 4                                                                                 | 5.43%             | 0.65%                         | 6.08%                      | 0.29%               | 6.36%                    | 3.62%               | 6.82%                  | 6.04%                                    | 4.04%                             | 7.22%              | 7.22%                    |
| CHO 5                                                                                 | 6.59%             | 0.66%                         | 7.25%                      | 0.37%               | 7.61%                    | 5.12%               | 8.17%                  | 6.98%                                    | 7.42%                             | 7.63%              | 7.73%                    |
| CHO 6                                                                                 | 4.70%             | 0.59%                         | 5.29%                      | 0.27%               | 5.56%                    | 2.28%               | 5.95%                  | 4.40%                                    | 5.41%                             | 5.55%              | 7.07%                    |
| CHO 7                                                                                 | 5.65%             | 0.56%                         | 6.21%                      | 0.30%               | 6.51%                    | 3.15%               | 7.78%                  | 4.46%                                    | 6.68%                             | 6.61%              | 6.95%                    |
| CHO 8                                                                                 | 6.06%             | 0.58%                         | 6.64%                      | 0.38%               | 7.02%                    | 3.24%               | 6.84%                  | 5.89%                                    | 5.94%                             | 10.30%             | 8.40%                    |
| CHO 9                                                                                 | 5.15%             | 0.59%                         | 5.74%                      | 0.14%               | 5.88%                    | 3.84%               | 5.13%                  | 4.60%                                    | 6.69%                             | 8.98%              | 7.47%                    |
| Other Community Services                                                              | 4.20%             | 0.94%                         | 5.14%                      | 0.17%               | 5.31%                    | 1.46%               | 7.34%                  | 6.60%                                    | 3.04%                             | 9.73%              | 6.11%                    |
| Community Services                                                                    | 5.82%             | 0.59%                         | 6.41%                      | 0.27%               | 6.68%                    | 3.51%               | 7.15%                  | 5.19%                                    | 5.85%                             | 7.38%              | 7.75%                    |
| National Services & Central Functions                                                 | 3.57%             | 0.35%                         | 3.92%                      | 0.15%               | 4.07%                    | 2.54%               | 4.70%                  | 4.33%                                    | 3.99%                             | 4.95%              | 6.66%                    |

#### Total Absence Rate

| Health Service Absence Rate - by HG,<br>CHO/Care Group & Staff Category :<br>Nov 2024 | Non<br>Covid-19<br>absence | Covid-19<br>absence | Total<br>absence<br>rate | Medical &<br>Dental | Nursing &<br>Midwifery | Health &<br>Social Care<br>Professionals | Management &<br>Administrative | General<br>Support | Patient &<br>Client Care |
|---------------------------------------------------------------------------------------|----------------------------|---------------------|--------------------------|---------------------|------------------------|------------------------------------------|--------------------------------|--------------------|--------------------------|
| Total                                                                                 | 5.82%                      | 0.26%               | 6.07%                    | 0.06%               | 0.32%                  | 0.19%                                    | 0.19%                          | 0.29%              | 0.37%                    |
| National Ambulance Service                                                            | 7.12%                      | 0.34%               | 7.47%                    | 0.00%               | 0.00%                  | 0.00%                                    | 0.07%                          | 0.00%              | 0.39%                    |
| Children's Health Ireland                                                             | 5.21%                      | 0.62%               | 5.83%                    | 0.29%               | 0.37%                  | 1.16%                                    | 0.70%                          | 0.87%              | 1.22%                    |
| Dublin Midlands Hospital Group                                                        | 5.36%                      | 0.32%               | 5.68%                    | 0.05%               | 0.43%                  | 0.14%                                    | 0.32%                          | 0.42%              | 0.44%                    |
| Ireland East Hospital Group                                                           | 4.86%                      | 0.18%               | 5.05%                    | 0.01%               | 0.19%                  | 0.07%                                    | 0.21%                          | 0.36%              | 0.32%                    |
| RCSI Hospitals Group                                                                  | 5.02%                      | 0.16%               | 5.18%                    | 0.02%               | 0.17%                  | 0.12%                                    | 0.20%                          | 0.13%              | 0.39%                    |
| University of Limerick Hospital Group                                                 | 6.73%                      | 0.39%               | 7.12%                    | 0.03%               | 0.39%                  | 0.25%                                    | 0.18%                          | 1.14%              | 0.30%                    |
| Saolta University Hospital Care Group                                                 | 6.39%                      | 0.28%               | 6.67%                    | 0.08%               | 0.41%                  | 0.11%                                    | 0.16%                          | 0.36%              | 0.35%                    |
| South/South West Hospital Group                                                       | 5.74%                      | 0.22%               | 5.96%                    | 0.00%               | 0.22%                  | 0.08%                                    | 0.15%                          | 0.06%              | 1.21%                    |
| Other Acute Services                                                                  | 4.48%                      | 0.00%               | 4.48%                    |                     | 0.00%                  | 0.00%                                    | 0.00%                          |                    |                          |
| Acute Services                                                                        | 5.55%                      | 0.26%               | 5.81%                    | 0.05%               | 0.29%                  | 0.19%                                    | 0.25%                          | 0.37%              | 0.47%                    |
| CHO 1                                                                                 | 7.80%                      | 0.22%               | 8.02%                    | 0.00%               | 0.16%                  | 0.06%                                    | 0.15%                          | 0.10%              | 0.41%                    |
| CHO 2                                                                                 | 6.34%                      | 0.28%               | 6.62%                    | 0.00%               | 0.65%                  | 0.10%                                    | 0.19%                          | 0.24%              | 0.15%                    |
| CHO 3                                                                                 | 6.64%                      | 0.16%               | 6.79%                    | 0.00%               | 0.23%                  | 0.13%                                    | 0.11%                          | 0.31%              | 0.12%                    |
| CHO 4                                                                                 | 6.08%                      | 0.29%               | 6.36%                    | 0.02%               | 0.32%                  | 0.07%                                    | 0.14%                          | 0.02%              | 0.48%                    |
| CHO 5                                                                                 | 7.25%                      | 0.37%               | 7.61%                    | 0.13%               | 0.51%                  | 0.46%                                    | 0.24%                          | 0.17%              | 0.31%                    |
| CHO 6                                                                                 | 5.29%                      | 0.27%               | 5.56%                    | 0.00%               | 0.52%                  | 0.24%                                    | 0.11%                          | 0.00%              | 0.28%                    |
| CHO 7                                                                                 | 6.21%                      | 0.30%               | 6.51%                    | 0.16%               | 0.51%                  | 0.07%                                    | 0.18%                          | 0.10%              | 0.36%                    |
| CHO 8                                                                                 | 6.64%                      | 0.38%               | 7.02%                    | 0.02%               | 0.43%                  | 0.40%                                    | 0.14%                          | 0.00%              | 0.51%                    |
| CHO 9                                                                                 | 5.74%                      | 0.14%               | 5.88%                    | 0.04%               | 0.14%                  | 0.15%                                    | 0.17%                          | 0.06%              | 0.16%                    |
| Other Community Services                                                              | 5.14%                      | 0.17%               | 5.31%                    | 0.56%               | 0.17%                  | 0.45%                                    | 0.00%                          | 0.00%              | 0.35%                    |
| Community Services                                                                    | 6.41%                      | 0.27%               | 6.68%                    | 0.05%               | 0.37%                  | 0.18%                                    | 0.15%                          | 0.11%              | 0.33%                    |
| National Services & Central Functions                                                 | 3.92%                      | 0.15%               | 4.07%                    | 0.88%               | 0.30%                  | 0.22%                                    | 0.10%                          | 0.00%              | 0.00%                    |