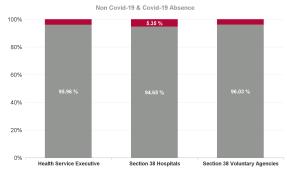

## Total Covid Absence Rate

| Health Service Absence Rate -<br>by Admin : Nov 2024 | Certified absence | Self-<br>certified<br>absence | Non<br>Covid-19<br>absence | Covid-19<br>absence | Total<br>absence<br>rate | Medical &<br>Dental | Nursing &<br>Midwifery | Health &<br>Social Care<br>Professionals | Management & Administrative | General<br>Support | Patient &<br>Client Care |
|------------------------------------------------------|-------------------|-------------------------------|----------------------------|---------------------|--------------------------|---------------------|------------------------|------------------------------------------|-----------------------------|--------------------|--------------------------|
| Total                                                | 5.18%             | 0.64%                         | 5.82%                      | 0.26%               | 6.07%                    | 2.01%               | 6.63%                  | 4.88%                                    | 5.39%                       | 8.02%              | 8.05%                    |
| Acute Hospital Services                              | 5.60%             | 0.71%                         | 6.31%                      | 0.27%               | 6.58%                    | 1.87%               | 7.39%                  | 5.30%                                    | 6.34%                       | 9.19%              | 10.04%                   |
| Community Health & Wellbeing                         | 4.46%             | 0.36%                         | 4.82%                      | 0.28%               | 5.10%                    |                     | 1.97%                  | 0.00%                                    | 5.70%                       |                    | 5.42%                    |
| Primary Care                                         | 5.70%             | 0.50%                         | 6.20%                      | 0.18%               | 6.38%                    | 4.32%               | 6.79%                  | 5.76%                                    | 6.38%                       | 9.49%              | 8.25%                    |
| Disabilities                                         | 7.38%             | 0.66%                         | 8.04%                      | 0.23%               | 8.28%                    | 0.00%               | 8.62%                  | 5.69%                                    | 6.41%                       | 5.04%              | 9.74%                    |
| Mental Health                                        | 5.97%             | 0.63%                         | 6.60%                      | 0.24%               | 6.84%                    | 3.23%               | 7.20%                  | 5.42%                                    | 6.71%                       | 7.07%              | 9.87%                    |
| Older People                                         | 8.01%             | 0.73%                         | 8.74%                      | 0.54%               | 9.28%                    | 0.93%               | 9.03%                  | 5.32%                                    | 5.47%                       | 9.49%              | 10.81%                   |
| CHO Operations                                       | 4.93%             | 0.30%                         | 5.23%                      | 0.09%               | 5.32%                    |                     | 6.66%                  | 4.74%                                    | 5.26%                       | 5.95%              |                          |
| Health & Wellbeing                                   | 7.12%             | 0.54%                         | 7.67%                      | 0.96%               | 8.63%                    | 50.00%              | 27.06%                 | 9.52%                                    | 5.37%                       | 0.00%              | 2.21%                    |
| Corporate Centre                                     | 3.32%             | 0.32%                         | 3.64%                      | 0.11%               | 3.75%                    | 2.16%               | 4.39%                  | 4.14%                                    | 3.69%                       | 4.55%              | 7.92%                    |
| National Services and Schemes                        | 5.70%             | 0.67%                         | 6.37%                      | 0.31%               | 6.68%                    | 0.00%               | 0.00%                  | 3.21%                                    | 4.89%                       | 13.68%             | 8.38%                    |
| Health Service Executive                             | 5.86%             | 0.64%                         | 6.51%                      | 0.27%               | 6.78%                    | 2.30%               | 7.49%                  | 5.33%                                    | 5.54%                       | 8.71%              | 9.79%                    |
| Acute Hospital Services                              | 3.81%             | 0.67%                         | 4.49%                      | 0.25%               | 4.74%                    | 1.47%               | 5.12%                  | 3.95%                                    | 5.15%                       | 7.33%              | 6.61%                    |
| Section 38 Hospitals                                 | 3.81%             | 0.67%                         | 4.49%                      | 0.25%               | 4.74%                    | 1.47%               | 5.12%                  | 3.95%                                    | 5.15%                       | 7.33%              | 6.61%                    |
| Section 38 Voluntary Agencies                        | 4.51%             | 0.56%                         | 5.07%                      | 0.21%               | 5.28%                    | 2.42%               | 5.37%                  | 4.70%                                    | 4.68%                       | 5.75%              | 5.65%                    |