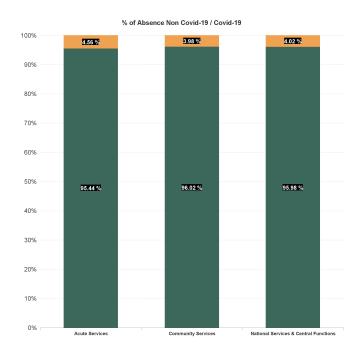

| Health Service Absence Rate - by HG,<br>CHO/Care Group & Staff Category :<br>Nov 2024 | Certified absence | Self-<br>certified<br>absence | Non<br>Covid-19<br>absence | Covid-19<br>absence | Total<br>absence<br>rate | Medical &<br>Dental | Nursing &<br>Midwifery | Health &<br>Social Care<br>Professionals | Management<br>&<br>Administrative | General<br>Support | Patient &<br>Client Care |
|---------------------------------------------------------------------------------------|-------------------|-------------------------------|----------------------------|---------------------|--------------------------|---------------------|------------------------|------------------------------------------|-----------------------------------|--------------------|--------------------------|
| Total                                                                                 | 5.18%             | 0.64%                         | 5.82%                      | 0.26%               | 6.07%                    | 2.01%               | 6.63%                  | 4.88%                                    | 5.39%                             | 8.02%              | 8.05%                    |
| National Ambulance Service                                                            | 6.36%             | 0.76%                         | 7.12%                      | 0.34%               | 7.47%                    | 0.00%               | 0.00%                  | 1.31%                                    | 2.20%                             | 0.00%              | 8.39%                    |
| Children's Health Ireland                                                             | 4.59%             | 0.63%                         | 5.21%                      | 0.62%               | 5.83%                    | 2.03%               | 6.85%                  | 6.37%                                    | 5.06%                             | 9.06%              | 8.72%                    |
| Dublin Midlands Hospital Group                                                        | 4.57%             | 0.79%                         | 5.36%                      | 0.32%               | 5.68%                    | 1.44%               | 6.53%                  | 4.18%                                    | 5.84%                             | 7.17%              | 8.83%                    |
| Ireland East Hospital Group                                                           | 4.22%             | 0.64%                         | 4.86%                      | 0.18%               | 5.05%                    | 1.94%               | 5.07%                  | 4.00%                                    | 5.71%                             | 7.69%              | 7.31%                    |
| RCSI Hospitals Group                                                                  | 4.38%             | 0.64%                         | 5.02%                      | 0.16%               | 5.18%                    | 1.30%               | 5.57%                  | 3.78%                                    | 5.85%                             | 7.97%              | 8.05%                    |
| University of Limerick Hospital Group                                                 | 6.08%             | 0.65%                         | 6.73%                      | 0.39%               | 7.12%                    | 1.44%               | 7.18%                  | 5.19%                                    | 7.48%                             | 12.05%             | 9.02%                    |
| Saolta University Hospital Care Group                                                 | 5.69%             | 0.71%                         | 6.39%                      | 0.28%               | 6.67%                    | 2.14%               | 7.88%                  | 5.94%                                    | 5.97%                             | 8.85%              | 9.56%                    |
| South/South West Hospital Group                                                       | 4.97%             | 0.77%                         | 5.74%                      | 0.22%               | 5.96%                    | 1.77%               | 6.82%                  | 5.10%                                    | 4.75%                             | 8.17%              | 10.32%                   |
| Other Acute Services                                                                  | 4.28%             | 0.19%                         | 4.48%                      | 0.00%               | 4.48%                    |                     | 15.12%                 | 0.47%                                    | 3.61%                             |                    |                          |
| Acute Services                                                                        | 4.85%             | 0.70%                         | 5.55%                      | 0.26%               | 5.81%                    | 1.70%               | 6.37%                  | 4.60%                                    | 5.69%                             | 8.43%              | 8.64%                    |
| CHO 1                                                                                 | 7.28%             | 0.52%                         | 7.80%                      | 0.22%               | 8.02%                    | 2.66%               | 8.76%                  | 5.09%                                    | 6.25%                             | 9.17%              | 9.53%                    |
| CHO 2                                                                                 | 5.75%             | 0.59%                         | 6.34%                      | 0.28%               | 6.62%                    | 4.71%               | 7.79%                  | 5.45%                                    | 4.57%                             | 4.49%              | 7.64%                    |
| CHO 3                                                                                 | 6.11%             | 0.52%                         | 6.64%                      | 0.16%               | 6.79%                    | 3.09%               | 7.16%                  | 4.47%                                    | 6.99%                             | 5.88%              | 8.04%                    |
| CHO 4                                                                                 | 5.43%             | 0.65%                         | 6.08%                      | 0.29%               | 6.36%                    | 3.62%               | 6.82%                  | 6.04%                                    | 4.04%                             | 7.22%              | 7.22%                    |
| CHO 5                                                                                 | 6.59%             | 0.66%                         | 7.25%                      | 0.37%               | 7.61%                    | 5.12%               | 8.17%                  | 6.98%                                    | 7.42%                             | 7.63%              | 7.73%                    |
| CHO 6                                                                                 | 4.70%             | 0.59%                         | 5.29%                      | 0.27%               | 5.56%                    | 2.28%               | 5.95%                  | 4.40%                                    | 5.41%                             | 5.55%              | 7.07%                    |
| CHO 7                                                                                 | 5.65%             | 0.56%                         | 6.21%                      | 0.30%               | 6.51%                    | 3.15%               | 7.78%                  | 4.46%                                    | 6.68%                             | 6.61%              | 6.95%                    |
| CHO 8                                                                                 | 6.06%             | 0.58%                         | 6.64%                      | 0.38%               | 7.02%                    | 3.24%               | 6.84%                  | 5.89%                                    | 5.94%                             | 10.30%             | 8.40%                    |
| CHO 9                                                                                 | 5.15%             | 0.59%                         | 5.74%                      | 0.14%               | 5.88%                    | 3.84%               | 5.13%                  | 4.60%                                    | 6.69%                             | 8.98%              | 7.47%                    |
| Other Community Services                                                              | 4.20%             | 0.94%                         | 5.14%                      | 0.17%               | 5.31%                    | 1.46%               | 7.34%                  | 6.60%                                    | 3.04%                             | 9.73%              | 6.11%                    |
| Community Services                                                                    | 5.82%             | 0.59%                         | 6.41%                      | 0.27%               | 6.68%                    | 3.51%               | 7.15%                  | 5.19%                                    | 5.85%                             | 7.38%              | 7.75%                    |
| National Services & Central Functions                                                 | 3.57%             | 0.35%                         | 3.92%                      | 0.15%               | 4.07%                    | 2.54%               | 4.70%                  | 4.33%                                    | 3.99%                             | 4.95%              | 6.66%                    |

#### Total Absence Rate

| Health Service Absence Rate - by HG,<br>CHO/Care Group & Staff Category :<br>Nov 2024 | Non<br>Covid-19<br>absence | Covid-19<br>absence | Total<br>absence<br>rate | Medical &<br>Dental | Nursing &<br>Midwifery | Health &<br>Social Care<br>Professionals | Management &<br>Administrative | General<br>Support | Patient &<br>Client Care |
|---------------------------------------------------------------------------------------|----------------------------|---------------------|--------------------------|---------------------|------------------------|------------------------------------------|--------------------------------|--------------------|--------------------------|
| Total                                                                                 | 5.82%                      | 0.26%               | 6.07%                    | 0.06%               | 0.32%                  | 0.19%                                    | 0.19%                          | 0.29%              | 0.37%                    |
| National Ambulance Service                                                            | 7.12%                      | 0.34%               | 7.47%                    | 0.00%               | 0.00%                  | 0.00%                                    | 0.07%                          | 0.00%              | 0.39%                    |
| Children's Health Ireland                                                             | 5.21%                      | 0.62%               | 5.83%                    | 0.29%               | 0.37%                  | 1.16%                                    | 0.70%                          | 0.87%              | 1.22%                    |
| Dublin Midlands Hospital Group                                                        | 5.36%                      | 0.32%               | 5.68%                    | 0.05%               | 0.43%                  | 0.14%                                    | 0.32%                          | 0.42%              | 0.44%                    |
| Ireland East Hospital Group                                                           | 4.86%                      | 0.18%               | 5.05%                    | 0.01%               | 0.19%                  | 0.07%                                    | 0.21%                          | 0.36%              | 0.32%                    |
| RCSI Hospitals Group                                                                  | 5.02%                      | 0.16%               | 5.18%                    | 0.02%               | 0.17%                  | 0.12%                                    | 0.20%                          | 0.13%              | 0.39%                    |
| University of Limerick Hospital Group                                                 | 6.73%                      | 0.39%               | 7.12%                    | 0.03%               | 0.39%                  | 0.25%                                    | 0.18%                          | 1.14%              | 0.30%                    |
| Saolta University Hospital Care Group                                                 | 6.39%                      | 0.28%               | 6.67%                    | 0.08%               | 0.41%                  | 0.11%                                    | 0.16%                          | 0.36%              | 0.35%                    |
| South/South West Hospital Group                                                       | 5.74%                      | 0.22%               | 5.96%                    | 0.00%               | 0.22%                  | 0.08%                                    | 0.15%                          | 0.06%              | 1.21%                    |
| Other Acute Services                                                                  | 4.48%                      | 0.00%               | 4.48%                    |                     | 0.00%                  | 0.00%                                    | 0.00%                          |                    |                          |
| Acute Services                                                                        | 5.55%                      | 0.26%               | 5.81%                    | 0.05%               | 0.29%                  | 0.19%                                    | 0.25%                          | 0.37%              | 0.47%                    |
| CHO 1                                                                                 | 7.80%                      | 0.22%               | 8.02%                    | 0.00%               | 0.16%                  | 0.06%                                    | 0.15%                          | 0.10%              | 0.41%                    |
| CHO 2                                                                                 | 6.34%                      | 0.28%               | 6.62%                    | 0.00%               | 0.65%                  | 0.10%                                    | 0.19%                          | 0.24%              | 0.15%                    |
| CHO 3                                                                                 | 6.64%                      | 0.16%               | 6.79%                    | 0.00%               | 0.23%                  | 0.13%                                    | 0.11%                          | 0.31%              | 0.12%                    |
| CHO 4                                                                                 | 6.08%                      | 0.29%               | 6.36%                    | 0.02%               | 0.32%                  | 0.07%                                    | 0.14%                          | 0.02%              | 0.48%                    |
| CHO 5                                                                                 | 7.25%                      | 0.37%               | 7.61%                    | 0.13%               | 0.51%                  | 0.46%                                    | 0.24%                          | 0.17%              | 0.31%                    |
| CHO 6                                                                                 | 5.29%                      | 0.27%               | 5.56%                    | 0.00%               | 0.52%                  | 0.24%                                    | 0.11%                          | 0.00%              | 0.28%                    |
| CHO 7                                                                                 | 6.21%                      | 0.30%               | 6.51%                    | 0.16%               | 0.51%                  | 0.07%                                    | 0.18%                          | 0.10%              | 0.36%                    |
| CHO 8                                                                                 | 6.64%                      | 0.38%               | 7.02%                    | 0.02%               | 0.43%                  | 0.40%                                    | 0.14%                          | 0.00%              | 0.51%                    |
| CHO 9                                                                                 | 5.74%                      | 0.14%               | 5.88%                    | 0.04%               | 0.14%                  | 0.15%                                    | 0.17%                          | 0.06%              | 0.16%                    |
| Other Community Services                                                              | 5.14%                      | 0.17%               | 5.31%                    | 0.56%               | 0.17%                  | 0.45%                                    | 0.00%                          | 0.00%              | 0.35%                    |
| Community Services                                                                    | 6.41%                      | 0.27%               | 6.68%                    | 0.05%               | 0.37%                  | 0.18%                                    | 0.15%                          | 0.11%              | 0.33%                    |
| National Services & Central Functions                                                 | 3.92%                      | 0.15%               | 4.07%                    | 0.88%               | 0.30%                  | 0.22%                                    | 0.10%                          | 0.00%              | 0.00%                    |