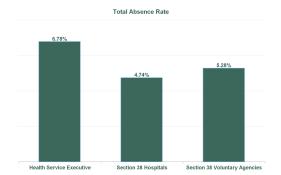

## Total Covid Absence Rate

| Health Service Absence Rate -<br>by Admin : Nov 2024 | Certified absence | Self-<br>certified<br>absence | Non<br>Covid-19<br>absence | Covid-19<br>absence | Total<br>absence<br>rate | Medical &<br>Dental | Nursing &<br>Midwifery | Health &<br>Social Care<br>Professionals | Management & Administrative | General<br>Support | Patient &<br>Client Care |
|------------------------------------------------------|-------------------|-------------------------------|----------------------------|---------------------|--------------------------|---------------------|------------------------|------------------------------------------|-----------------------------|--------------------|--------------------------|
| Total                                                | 5.18%             | 0.64%                         | 5.82%                      | 0.26%               | 6.07%                    | 2.01%               | 6.63%                  | 4.88%                                    | 5.39%                       | 8.02%              | 8.05%                    |
| Acute Hospital Services                              | 5.60%             | 0.71%                         | 6.31%                      | 0.27%               | 6.58%                    | 1.87%               | 7.39%                  | 5.30%                                    | 6.34%                       | 9.19%              | 10.04%                   |
| Community Health & Wellbeing                         | 4.46%             | 0.36%                         | 4.82%                      | 0.28%               | 5.10%                    |                     | 1.97%                  | 0.00%                                    | 5.70%                       |                    | 5.42%                    |
| Primary Care                                         | 5.70%             | 0.50%                         | 6.20%                      | 0.18%               | 6.38%                    | 4.32%               | 6.79%                  | 5.76%                                    | 6.38%                       | 9.49%              | 8.25%                    |
| Disabilities                                         | 7.38%             | 0.66%                         | 8.04%                      | 0.23%               | 8.28%                    | 0.00%               | 8.62%                  | 5.69%                                    | 6.41%                       | 5.04%              | 9.74%                    |
| Mental Health                                        | 5.97%             | 0.63%                         | 6.60%                      | 0.24%               | 6.84%                    | 3.23%               | 7.20%                  | 5.42%                                    | 6.71%                       | 7.07%              | 9.87%                    |
| Older People                                         | 8.01%             | 0.73%                         | 8.74%                      | 0.54%               | 9.28%                    | 0.93%               | 9.03%                  | 5.32%                                    | 5.47%                       | 9.49%              | 10.81%                   |
| CHO Operations                                       | 4.93%             | 0.30%                         | 5.23%                      | 0.09%               | 5.32%                    |                     | 6.66%                  | 4.74%                                    | 5.26%                       | 5.95%              |                          |
| Health & Wellbeing                                   | 7.12%             | 0.54%                         | 7.67%                      | 0.96%               | 8.63%                    | 50.00%              | 27.06%                 | 9.52%                                    | 5.37%                       | 0.00%              | 2.21%                    |
| Corporate Centre                                     | 3.32%             | 0.32%                         | 3.64%                      | 0.11%               | 3.75%                    | 2.16%               | 4.39%                  | 4.14%                                    | 3.69%                       | 4.55%              | 7.92%                    |
| National Services and Schemes                        | 5.70%             | 0.67%                         | 6.37%                      | 0.31%               | 6.68%                    | 0.00%               | 0.00%                  | 3.21%                                    | 4.89%                       | 13.68%             | 8.38%                    |
| Health Service Executive                             | 5.86%             | 0.64%                         | 6.51%                      | 0.27%               | 6.78%                    | 2.30%               | 7.49%                  | 5.33%                                    | 5.54%                       | 8.71%              | 9.79%                    |
| Acute Hospital Services                              | 3.81%             | 0.67%                         | 4.49%                      | 0.25%               | 4.74%                    | 1.47%               | 5.12%                  | 3.95%                                    | 5.15%                       | 7.33%              | 6.61%                    |
| Section 38 Hospitals                                 | 3.81%             | 0.67%                         | 4.49%                      | 0.25%               | 4.74%                    | 1.47%               | 5.12%                  | 3.95%                                    | 5.15%                       | 7.33%              | 6.61%                    |
| Section 38 Voluntary Agencies                        | 4.51%             | 0.56%                         | 5.07%                      | 0.21%               | 5.28%                    | 2.42%               | 5.37%                  | 4.70%                                    | 4.68%                       | 5.75%              | 5.65%                    |