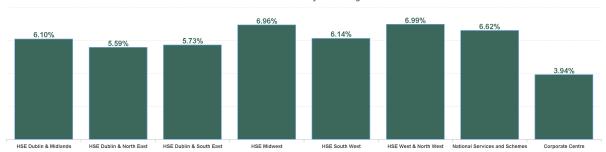

| Health Service Absence Rate - by Staff<br>Category: Nov 2024 | Certified<br>absence | Self- certified<br>absence | Non Covid-19<br>absence | Covid-19<br>absence | Total absence<br>rate | % Non<br>Covid-19<br>absence | % Covid-19<br>absence |
|--------------------------------------------------------------|----------------------|----------------------------|-------------------------|---------------------|-----------------------|------------------------------|-----------------------|
| Total                                                        | 5.18%                | 0.64%                      | 5.82%                   | 0.26%               | 6.07%                 | 95.72%                       | 4.28%                 |
| HSE Dublin & Midlands                                        | 5.04%                | 0.69%                      | 5.72%                   | 0.37%               | 6.10%                 | 93.89%                       | 6.11%                 |
| HSE Dublin & North East                                      | 4.81%                | 0.62%                      | 5.42%                   | 0.17%               | 5.59%                 | 96.99%                       | 3.01%                 |
| HSE Dublin & South East                                      | 4.86%                | 0.64%                      | 5.49%                   | 0.24%               | 5.73%                 | 95.80%                       | 4.20%                 |
| HSE Midwest                                                  | 6.10%                | 0.59%                      | 6.68%                   | 0.28%               | 6.96%                 | 96.00%                       | 4.00%                 |
| HSE South West                                               | 5.18%                | 0.72%                      | 5.89%                   | 0.25%               | 6.14%                 | 95.96%                       | 4.04%                 |
| HSE West & North West                                        | 6.09%                | 0.63%                      | 6.72%                   | 0.27%               | 6.99%                 | 96.12%                       | 3.88%                 |
| National Services and Schemes                                | 5.66%                | 0.67%                      | 6.32%                   | 0.30%               | 6.62%                 | 95.51%                       | 4.49%                 |
| Corporate Centre                                             | 3.52%                | 0.40%                      | 3.92%                   | 0.14%               | 4.06%                 | 96.65%                       | 3.35%                 |