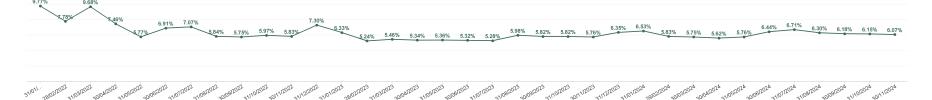

| 6.96%           |            | 5.07%                 | 3.21%                                          |
| May 2021        | 3.39%                | 0.40%                         | 3.78%                      | 0.64%               | 4.42%                    | 4.26% | 4.26%             | 3.57% | 3.75%            | 3.77% | 4.96%        | 6.29%           |            | 4.69%                 | 2.47%                                          |
| 2021            | J.JJ /0              | 0.37%                         | 3.81%                      | 0.81%               | 4.61%                    | 4.43% | 4.43%             | 4.15% | 3.98%            | 3.62% | 5.13%        | 6.92%           |            | 4.87%                 | 3.79%                                          |

Total Absence Rate



| Month                | Certified<br>absence |       |                |       |       |                |                | Dublin<br>Midlands<br>Hospital<br>Group | Ireland East<br>Hospital<br>Group | RCSI<br>Hospitals<br>Group | University<br>of Limerick<br>Hospital<br>Group | Saolta<br>University<br>Hospital<br>Care Group | South/<br>South West<br>Hospital<br>Group | Other Acute<br>Services | Acute<br>Services | СНО 1  | CHO 2          | CHO 3          | сно 4          | СНО 5          | СНО 6          | СНО 7          | СНО 8          | СНО 9          | Other<br>Community<br>Services |                | Functions      |
|----------------------|----------------------|-------|----------------|-------|-------|----------------|----------------|-----------------------------------------|----