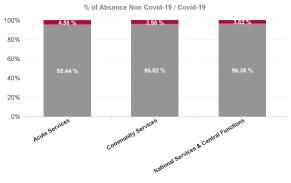

| Health Service Absence Rate - by Care<br>Group: Nov 2024 | Certified<br>absence | Self- certified<br>absence | Non Covid-19<br>absence | Covid-19<br>absence | Total absence<br>rate | % Non<br>Covid-19<br>absence | % Covid-19<br>absence |
|----------------------------------------------------------|----------------------|----------------------------|-------------------------|---------------------|-----------------------|------------------------------|-----------------------|
| Total                                                    | 5.18%                | 0.64%                      | 5.82%                   | 0.26%               | 6.07%                 | 95.72%                       | 4.28%                 |
| Acute Hospital Services                                  | 4.80%                | 0.70%                      | 5.50%                   | 0.26%               | 5.76%                 | 95.44%                       | 4.56%                 |
| Acute Services                                           | 4.80%                | 0.70%                      | 5.50%                   | 0.26%               | 5.76%                 | 95.44%                       | 4.56%                 |
| Community Health & Wellbeing                             | 4.46%                | 0.36%                      | 4.82%                   | 0.28%               | 5.10%                 | 94.51%                       | 5.49%                 |
| Primary Care                                             | 5.62%                | 0.50%                      | 6.12%                   | 0.19%               | 6.31%                 | 96.97%                       | 3.03%                 |
| Disabilities                                             | 5.07%                | 0.58%                      | 5.65%                   | 0.21%               | 5.87%                 | 96.38%                       | 3.62%                 |
| Mental Health                                            | 5.88%                | 0.62%                      | 6.50%                   | 0.24%               | 6.74%                 | 96.42%                       | 3.58%                 |
| Older People                                             | 7.70%                | 0.72%                      | 8.42%                   | 0.51%               | 8.93%                 | 94.30%                       | 5.70%                 |
| CHO Operations                                           | 4.93%                | 0.30%                      | 5.23%                   | 0.09%               | 5.32%                 | 98.33%                       | 1.67%                 |
| Community Services                                       | 5.82%                | 0.59%                      | 6.41%                   | 0.27%               | 6.68%                 | 96.02%                       | 3.98%                 |
| National Services & Central Functions                    | 4.33%                | 0.46%                      | 4.79%                   | 0.20%               | 4.99%                 | 95.98%                       | 4.02%                 |