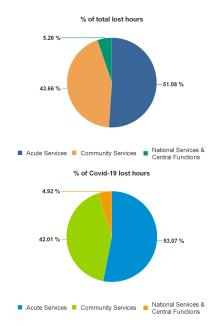

| Health Service Absence Rate - by HG,<br>CHO/Care Group & Staff Category :<br>Nov 2024 | Certified absence | Self-<br>certified<br>absence | Non<br>Covid-19<br>absence | Covid-19<br>absence | Total<br>absence<br>rate | Medical &<br>Dental | Nursing &<br>Midwifery | Health &<br>Social Care<br>Professionals | Management<br>&<br>Administrative | General<br>Support | Patient &<br>Client Care |
|---------------------------------------------------------------------------------------|-------------------|-------------------------------|----------------------------|---------------------|--------------------------|---------------------|------------------------|------------------------------------------|-----------------------------------|--------------------|--------------------------|
| Total                                                                                 | 5.18%             | 0.64%                         | 5.82%                      | 0.26%               | 6.07%                    | 2.01%               | 6.63%                  | 4.88%                                    | 5.39%                             | 8.02%              | 8.05%                    |
| National Ambulance Service                                                            | 6.36%             | 0.76%                         | 7.12%                      | 0.34%               | 7.47%                    | 0.00%               | 0.00%                  | 1.31%                                    | 2.20%                             | 0.00%              | 8.39%                    |
| Children's Health Ireland                                                             | 4.59%             | 0.63%                         | 5.21%                      | 0.62%               | 5.83%                    | 2.03%               | 6.85%                  | 6.37%                                    | 5.06%                             | 9.06%              | 8.72%                    |
| Dublin Midlands Hospital Group                                                        | 4.57%             | 0.79%                         | 5.36%                      | 0.32%               | 5.68%                    | 1.44%               | 6.53%                  | 4.18%                                    | 5.84%                             | 7.17%              | 8.83%                    |
| Ireland East Hospital Group                                                           | 4.22%             | 0.64%                         | 4.86%                      | 0.18%               | 5.05%                    | 1.94%               | 5.07%                  | 4.00%                                    | 5.71%                             | 7.69%              | 7.31%                    |
| RCSI Hospitals Group                                                                  | 4.38%             | 0.64%                         | 5.02%                      | 0.16%               | 5.18%                    | 1.30%               | 5.57%                  | 3.78%                                    | 5.85%                             | 7.97%              | 8.05%                    |
| University of Limerick Hospital Group                                                 | 6.08%             | 0.65%                         | 6.73%                      | 0.39%               | 7.12%                    | 1.44%               | 7.18%                  | 5.19%                                    | 7.48%                             | 12.05%             | 9.02%                    |
| Saolta University Hospital Care Group                                                 | 5.69%             | 0.71%                         | 6.39%                      | 0.28%               | 6.67%                    | 2.14%               | 7.88%                  | 5.94%                                    | 5.97%                             | 8.85%              | 9.56%                    |
| South/South West Hospital Group                                                       | 4.97%             | 0.77%                         | 5.74%                      | 0.22%               | 5.96%                    | 1.77%               | 6.82%                  | 5.10%                                    | 4.75%                             | 8.17%              | 10.32%                   |
| Other Acute Services                                                                  | 4.28%             | 0.19%                         | 4.48%                      | 0.00%               | 4.48%                    |                     | 15.12%                 | 0.47%                                    | 3.61%                             |                    |                          |
| Acute Services                                                                        | 4.85%             | 0.70%                         | 5.55%                      | 0.26%               | 5.81%                    | 1.70%               | 6.37%                  | 4.60%                                    | 5.69%                             | 8.43%              | 8.64%                    |
| CHO 1                                                                                 | 7.28%             | 0.52%                         | 7.80%                      | 0.22%               | 8.02%                    | 2.66%               | 8.76%                  | 5.09%                                    | 6.25%                             | 9.17%              | 9.53%                    |
| CHO 2                                                                                 | 5.75%             | 0.59%                         | 6.34%                      | 0.28%               | 6.62%                    | 4.71%               | 7.79%                  | 5.45%                                    | 4.57%                             | 4.49%              | 7.64%                    |
| CHO 3                                                                                 | 6.11%             | 0.52%                         | 6.64%                      | 0.16%               | 6.79%                    | 3.09%               | 7.16%                  | 4.47%                                    | 6.99%                             | 5.88%              | 8.04%                    |
| CHO 4                                                                                 | 5.43%             | 0.65%                         | 6.08%                      | 0.29%               | 6.36%                    | 3.62%               | 6.82%                  | 6.04%                                    | 4.04%                             | 7.22%              | 7.22%                    |
| CHO 5                                                                                 | 6.59%             | 0.66%                         | 7.25%                      | 0.37%               | 7.61%                    | 5.12%               | 8.17%                  | 6.98%                                    | 7.42%                             | 7.63%              | 7.73%                    |
| CHO 6                                                                                 | 4.70%             | 0.59%                         | 5.29%                      | 0.27%               | 5.56%                    | 2.28%               | 5.95%                  | 4.40%                                    | 5.41%                             | 5.55%              | 7.07%                    |
| CHO 7                                                                                 | 5.65%             | 0.56%                         | 6.21%                      | 0.30%               | 6.51%                    | 3.15%               | 7.78%                  | 4.46%                                    | 6.68%                             | 6.61%              | 6.95%                    |
| CHO 8                                                                                 | 6.06%             | 0.58%                         | 6.64%                      | 0.38%               | 7.02%                    | 3.24%               | 6.84%                  | 5.89%                                    | 5.94%                             | 10.30%             | 8.40%                    |
| CHO 9                                                                                 | 5.15%             | 0.59%                         | 5.74%                      | 0.14%               | 5.88%                    | 3.84%               | 5.13%                  | 4.60%                                    | 6.69%                             | 8.98%              | 7.47%                    |
| Other Community Services                                                              | 4.20%             | 0.94%                         | 5.14%                      | 0.17%               | 5.31%                    | 1.46%               | 7.34%                  | 6.60%                                    | 3.04%                             | 9.73%              | 6.11%                    |
| Community Services                                                                    | 5.82%             | 0.59%                         | 6.41%                      | 0.27%               | 6.68%                    | 3.51%               | 7.15%                  | 5.19%                                    | 5.85%                             | 7.38%              | 7.75%                    |
| National Services & Central Functions                                                 | 3.57%             | 0.35%                         | 3.92%                      | 0.15%               | 4.07%                    | 2.54%               | 4.70%                  | 4.33%                                    | 3.99%                             | 4.95%              | 6.66%                    |