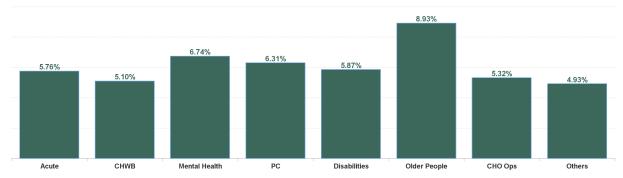

| Health Service Absence Rate - by Care<br>Group: Nov 2024 | Certified<br>absence | Self- certified<br>absence | Non Covid-19<br>absence | Covid-19<br>absence | Total absence<br>rate | % Non<br>Covid-19<br>absence | % Covid-19<br>absence |
|----------------------------------------------------------|----------------------|----------------------------|-------------------------|---------------------|-----------------------|------------------------------|-----------------------|
| Total                                                    | 5.18%                | 0.64%                      | 5.82%                   | 0.26%               | 6.07%                 | 95.72%                       | 4.28%                 |
| Acute Hospital Services                                  | 4.80%                | 0.70%                      | 5.50%                   | 0.26%               | 5.76%                 | 95.44%                       | 4.56%                 |
| Acute Services                                           | 4.80%                | 0.70%                      | 5.50%                   | 0.26%               | 5.76%                 | 95.44%                       | 4.56%                 |
| Community Health & Wellbeing                             | 4.46%                | 0.36%                      | 4.82%                   | 0.28%               | 5.10%                 | 94.51%                       | 5.49%                 |
| Primary Care                                             | 5.62%                | 0.50%                      | 6.12%                   | 0.19%               | 6.31%                 | 96.97%                       | 3.03%                 |
| Disabilities                                             | 5.07%                | 0.58%                      | 5.65%                   | 0.21%               | 5.87%                 | 96.38%                       | 3.62%                 |
| Mental Health                                            | 5.88%                | 0.62%                      | 6.50%                   | 0.24%               | 6.74%                 | 96.42%                       | 3.58%                 |
| Older People                                             | 7.70%                | 0.72%                      | 8.42%                   | 0.51%               | 8.93%                 | 94.30%                       | 5.70%                 |
| CHO Operations                                           | 4.93%                | 0.30%                      | 5.23%                   | 0.09%               | 5.32%                 | 98.33%                       | 1.67%                 |
| Community Services                                       | 5.82%                | 0.59%                      | 6.41%                   | 0.27%               | 6.68%                 | 96.02%                       | 3.98%                 |
| National Services & Central Functions                    | 4.33%                | 0.46%                      | 4.79%                   | 0.20%               | 4.99%                 | 95.98%                       | 4.02%                 |

### Total Absence Rate

| Health Service Absence Rate - by<br>Care Group : Nov 2024 | Certified absence | Self-<br>certified<br>absence | Non<br>Covid-19<br>absence | Covid-19<br>absence | Total<br>absence<br>rate |
|-----------------------------------------------------------|-------------------|-------------------------------|----------------------------|---------------------|--------------------------|
| Total                                                     | 5.18%             | 0.64%                         | 5.82%                      | 0.26%               | 6.07%                    |
| Acute Hospital Services                                   | 4.80%             | 0.70%                         | 5.50%                      | 0.26%               | 5.76%                    |
| Acute Services                                            | 4.80%             | 0.70%                         | 5.50%                      | 0.26%               | 5.76%                    |
| Community Health & Wellbeing                              | 4.46%             | 0.36%                         | 4.82%                      | 0.28%               | 5.10%                    |
| Primary Care                                              | 5.62%             | 0.50%                         | 6.12%                      | 0.19%               | 6.31%                    |
| Disabilities                                              | 5.07%             | 0.58%                         | 5.65%                      | 0.21%               | 5.87%                    |
| Mental Health                                             | 5.88%             | 0.62%                         | 6.50%                      | 0.24%               | 6.74%                    |
| Older People                                              | 7.70%             | 0.72%                         | 8.42%                      | 0.51%               | 8.93%                    |
| CHO Operations                                            | 4.93%             | 0.30%                         | 5.23%                      | 0.09%               | 5.32%                    |
| Community Services                                        | 5.82%             | 0.59%                         | 6.41%                      | 0.27%               | 6.68%                    |
| National Services & Central Functions                     | 4.33%             | 0.46%                         | 4.79%                      | 0.20%               | 4.99%                    |