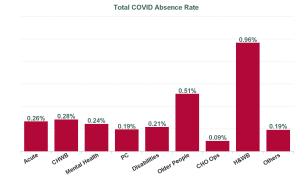

| Health Service Absence Rate - by Care<br>Group: Nov 2024 | Certified<br>absence | Self- certified<br>absence | Non Covid-19<br>absence | Covid-19<br>absence | Total absence<br>rate | % Non<br>Covid-19<br>absence | % Covid-19<br>absence |
|----------------------------------------------------------|----------------------|----------------------------|-------------------------|---------------------|-----------------------|------------------------------|-----------------------|
| Total                                                    | 5.18%                | 0.64%                      | 5.82%                   | 0.26%               | 6.07%                 | 95.72%                       | 4.28%                 |
| Acute Hospital Services                                  | 4.80%                | 0.70%                      | 5.50%                   | 0.26%               | 5.76%                 | 95.44%                       | 4.56%                 |
| Acute Services                                           | 4.80%                | 0.70%                      | 5.50%                   | 0.26%               | 5.76%                 | 95.44%                       | 4.56%                 |
| Community Health & Wellbeing                             | 4.46%                | 0.36%                      | 4.82%                   | 0.28%               | 5.10%                 | 94.51%                       | 5.49%                 |
| Primary Care                                             | 5.62%                | 0.50%                      | 6.12%                   | 0.19%               | 6.31%                 | 96.97%                       | 3.03%                 |
| Disabilities                                             | 5.07%                | 0.58%                      | 5.65%                   | 0.21%               | 5.87%                 | 96.38%                       | 3.62%                 |
| Mental Health                                            | 5.88%                | 0.62%                      | 6.50%                   | 0.24%               | 6.74%                 | 96.42%                       | 3.58%                 |
| Older People                                             | 7.70%                | 0.72%                      | 8.42%                   | 0.51%               | 8.93%                 | 94.30%                       | 5.70%                 |
| CHO Operations                                           | 4.93%                | 0.30%                      | 5.23%                   | 0.09%               | 5.32%                 | 98.33%                       | 1.67%                 |
| Community Services                                       | 5.82%                | 0.59%                      | 6.41%                   | 0.27%               | 6.68%                 | 96.02%                       | 3.98%                 |
| National Services & Central Functions                    | 4.33%                | 0.46%                      | 4.79%                   | 0.20%               | 4.99%                 | 95.98%                       | 4.02%                 |