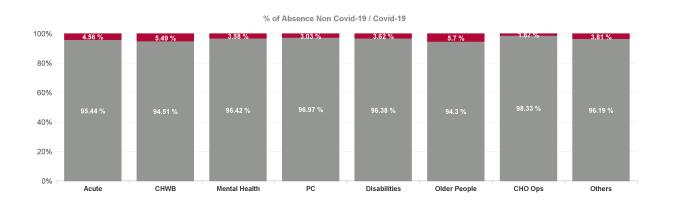

| Health Service Absence Rate - by Care<br>Group: Nov 2024 | Certified<br>absence | Self- certified<br>absence | Non Covid-19<br>absence | Covid-19<br>absence | Total absence<br>rate | % Non<br>Covid-19<br>absence | % Covid-19<br>absence |
|----------------------------------------------------------|----------------------|----------------------------|-------------------------|---------------------|-----------------------|------------------------------|-----------------------|
| Total                                                    | 5.18%                | 0.64%                      | 5.82%                   | 0.26%               | 6.07%                 | 95.72%                       | 4.28%                 |
| Acute Hospital Services                                  | 4.80%                | 0.70%                      | 5.50%                   | 0.26%               | 5.76%                 | 95.44%                       | 4.56%                 |
| Acute Services                                           | 4.80%                | 0.70%                      | 5.50%                   | 0.26%               | 5.76%                 | 95.44%                       | 4.56%                 |
| Community Health & Wellbeing                             | 4.46%                | 0.36%                      | 4.82%                   | 0.28%               | 5.10%                 | 94.51%                       | 5.49%                 |
| Primary Care                                             | 5.62%                | 0.50%                      | 6.12%                   | 0.19%               | 6.31%                 | 96.97%                       | 3.03%                 |
| Disabilities                                             | 5.07%                | 0.58%                      | 5.65%                   | 0.21%               | 5.87%                 | 96.38%                       | 3.62%                 |
| Mental Health                                            | 5.88%                | 0.62%                      | 6.50%                   | 0.24%               | 6.74%                 | 96.42%                       | 3.58%                 |
| Older People                                             | 7.70%                | 0.72%                      | 8.42%                   | 0.51%               | 8.93%                 | 94.30%                       | 5.70%                 |
| CHO Operations                                           | 4.93%                | 0.30%                      | 5.23%                   | 0.09%               | 5.32%                 | 98.33%                       | 1.67%                 |
| Community Services                                       | 5.82%                | 0.59%                      | 6.41%                   | 0.27%               | 6.68%                 | 96.02%                       | 3.98%                 |
| National Services & Central Functions                    | 4.33%                | 0.46%                      | 4.79%                   | 0.20%               | 4.99%                 | 95.98%                       | 4.02%                 |