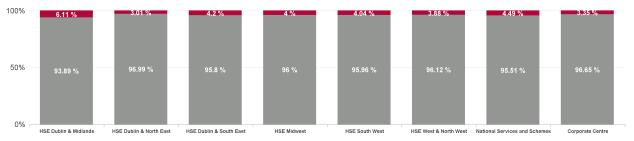

| Health Service Absence Rate - by Staff<br>Category: Nov 2024 | Certified<br>absence | Self- certified<br>absence | Non Covid-19<br>absence | Covid-19<br>absence | Total absence<br>rate | % Non<br>Covid-19<br>absence | % Covid-19<br>absence |
|--------------------------------------------------------------|----------------------|----------------------------|-------------------------|---------------------|-----------------------|------------------------------|-----------------------|
| Total                                                        | 5.18%                | 0.64%                      | 5.82%                   | 0.26%               | 6.07%                 | 95.72%                       | 4.28%                 |
| HSE Dublin & Midlands                                        | 5.04%                | 0.69%                      | 5.72%                   | 0.37%               | 6.10%                 | 93.89%                       | 6.11%                 |
| HSE Dublin & North East                                      | 4.81%                | 0.62%                      | 5.42%                   | 0.17%               | 5.59%                 | 96.99%                       | 3.01%                 |
| HSE Dublin & South East                                      | 4.86%                | 0.64%                      | 5.49%                   | 0.24%               | 5.73%                 | 95.80%                       | 4.20%                 |
| HSE Midwest                                                  | 6.10%                | 0.59%                      | 6.68%                   | 0.28%               | 6.96%                 | 96.00%                       | 4.00%                 |
| HSE South West                                               | 5.18%                | 0.72%                      | 5.89%                   | 0.25%               | 6.14%                 | 95.96%                       | 4.04%                 |
| HSE West & North West                                        | 6.09%                | 0.63%                      | 6.72%                   | 0.27%               | 6.99%                 | 96.12%                       | 3.88%                 |
| National Services and Schemes                                | 5.66%                | 0.67%                      | 6.32%                   | 0.30%               | 6.62%                 | 95.51%                       | 4.49%                 |
| Corporate Centre                                             | 3.52%                | 0.40%                      | 3.92%                   | 0.14%               | 4.06%                 | 96.65%                       | 3.35%                 |

## Total Absence Rate by Health Region

| Health Service Absence Rate<br>- by Health Region : Nov<br>2024 | Certified<br>absence | Self -<br>certified<br>absence | Non<br>Covid-19<br>absence | Covid-19<br>absence | Total<br>absence<br>rate | Medical &<br>Dental | Nursing &<br>Midwifery | Health &<br>Social Care<br>Professionals | Management &<br>Administrative | General<br>Support | Patient &<br>Client Care |
|-----------------------------------------------------------------|----------------------|--------------------------------|----------------------------|---------------------|--------------------------|---------------------|------------------------|------------------------------------------|--------------------------------|--------------------|--------------------------|
| Total                                                           | 5.18%                | 0.64%                          | 5.82%                      | 0.26%               | 6.07%                    | 2.01%               | 6.63%                  | 4.88%                                    | 5.39%                          | 8.02%              | 8.05%                    |
| HSE Dublin & Midlands                                           | 5.04%                | 0.69%                          | 5.72%                      | 0.37%               | 6.10%                    | 1.80%               | 6.86%                  | 4.79%                                    | 5.86%                          | 7.61%              | 7.92%                    |
| HSE Dublin & North East                                         | 4.81%                | 0.62%                          | 5.42%                      | 0.17%               | 5.59%                    | 1.65%               | 5.64%                  | 4.45%                                    | 6.03%                          | 8.13%              | 7.81%                    |
| HSE Dublin & South East                                         | 4.86%                | 0.64%                          | 5.49%                      | 0.24%               | 5.73%                    | 2.23%               | 5.82%                  | 4.81%                                    | 6.06%                          | 7.47%              | 7.43%                    |
| HSE Midwest                                                     | 6.10%                | 0.59%                          | 6.68%                      | 0.28%               | 6.96%                    | 1.72%               | 7.17%                  | 4.73%                                    | 7.26%                          | 10.25%             | 8.26%                    |
| HSE South West                                                  | 5.18%                | 0.72%                          | 5.89%                      | 0.25%               | 6.14%                    | 2.15%               | 6.82%                  | 5.58%                                    | 4.44%                          | 7.96%              | 7.87%                    |
| HSE West & North West                                           | 6.09%                | 0.63%                          | 6.72%                      | 0.27%               | 6.99%                    | 2.47%               | 8.08%                  | 5.58%                                    | 5.71%                          | 8.34%              | 8.90%                    |
| National Services and Schemes                                   | 5.66%                | 0.67%                          | 6.32%                      | 0.30%               | 6.62%                    | 0.00%               | 0.95%                  | 3.20%                                    | 4.89%                          | 13.68%             | 8.38%                    |
| Corporate Centre                                                | 3.52%                | 0.40%                          | 3.92%                      | 0.14%               | 4.06%                    | 2.37%               | 6.19%                  | 5.45%                                    | 3.65%                          | 4.89%              | 6.30%                    |