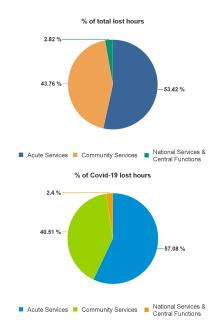

| Health Service Absence Rate - by HG,<br>CHO/Care Group & Staff Category :<br>May 2024 | Certified absence | Self-<br>certified<br>absence | Non<br>Covid-19<br>absence | Covid-19<br>absence | Total<br>absence<br>rate | Medical &<br>Dental | Nursing &<br>Midwifery | Health &<br>Social Care<br>Professionals | Management<br>&<br>Administrative | General<br>Support | Patient &<br>Client Care |
|---------------------------------------------------------------------------------------|-------------------|-------------------------------|----------------------------|---------------------|--------------------------|---------------------|------------------------|------------------------------------------|-----------------------------------|--------------------|--------------------------|
| Total                                                                                 | 4.85%             | 0.60%                         | 5.45%                      | 0.31%               | 5.76%                    | 1.71%               | 6.36%                  | 4.59%                                    | 4.83%                             | 7.58%              | 7.78%                    |
| National Ambulance Service                                                            | 7.27%             | 0.82%                         | 8.09%                      | 0.33%               | 8.42%                    | 0.00%               | 15.25%                 | 4.00%                                    | 2.50%                             | 31.68%             | 8.89%                    |
| Children's Health Ireland                                                             | 4.03%             | 0.62%                         | 4.64%                      | 0.62%               | 5.26%                    | 1.46%               | 5.93%                  | 5.30%                                    | 5.42%                             | 8.13%              | 8.47%                    |
| Dublin Midlands Hospital Group                                                        | 4.29%             | 0.69%                         | 4.98%                      | 0.37%               | 5.35%                    | 1.51%               | 6.19%                  | 3.83%                                    | 5.37%                             | 7.04%              | 7.85%                    |
| Ireland East Hospital Group                                                           | 4.35%             | 0.56%                         | 4.90%                      | 0.23%               | 5.14%                    | 1.78%               | 5.50%                  | 4.34%                                    | 5.24%                             | 7.66%              | 6.91%                    |
| RCSI Hospitals Group                                                                  | 3.90%             | 0.55%                         | 4.45%                      | 0.28%               | 4.73%                    | 1.30%               | 5.35%                  | 3.94%                                    | 4.85%                             | 6.78%              | 6.01%                    |
| University of Limerick Hospital Group                                                 | 5.62%             | 0.68%                         | 6.30%                      | 0.45%               | 6.75%                    | 1.44%               | 7.12%                  | 5.15%                                    | 6.48%                             | 10.26%             | 9.12%                    |
| Saolta University Hospital Care Group                                                 | 4.53%             | 0.83%                         | 5.36%                      | 0.34%               | 5.70%                    | 1.18%               | 6.67%                  | 4.63%                                    | 4.51%                             | 7.88%              | 10.03%                   |
| South/South West Hospital Group                                                       | 4.89%             | 0.77%                         | 5.66%                      | 0.22%               | 5.88%                    | 1.66%               | 6.67%                  | 5.44%                                    | 4.66%                             | 7.88%              | 10.02%                   |
| Other Acute Services                                                                  | 2.14%             | 0.20%                         | 2.34%                      | 0.37%               | 2.71%                    | 0.00%               | 2.42%                  | 2.28%                                    | 2.90%                             |                    |                          |
| Acute Services                                                                        | 4.48%             | 0.67%                         | 5.15%                      | 0.32%               | 5.47%                    | 1.47%               | 6.07%                  | 4.43%                                    | 5.05%                             | 7.74%              | 8.09%                    |
| CHO 1                                                                                 | 7.44%             | 0.49%                         | 7.93%                      | 0.33%               | 8.26%                    | 1.50%               | 8.62%                  | 5.78%                                    | 6.20%                             | 8.93%              | 10.39%                   |
| CHO 2                                                                                 | 5.22%             | 0.30%                         | 5.52%                      | 0.21%               | 5.73%                    | 2.54%               | 6.42%                  | 4.83%                                    | 4.71%                             | 4.53%              | 6.50%                    |
| CHO 3                                                                                 | 5.87%             | 0.41%                         | 6.28%                      | 0.28%               | 6.56%                    | 2.67%               | 7.17%                  | 5.20%                                    | 4.87%                             | 5.61%              | 7.90%                    |
| CHO 4                                                                                 | 5.34%             | 0.71%                         | 6.04%                      | 0.32%               | 6.36%                    | 2.78%               | 7.33%                  | 4.90%                                    | 4.00%                             | 8.38%              | 7.25%                    |
| CHO 5                                                                                 | 6.16%             | 0.53%                         | 6.69%                      | 0.42%               | 7.11%                    | 2.70%               | 7.53%                  | 6.34%                                    | 6.43%                             | 7.32%              | 7.79%                    |
| CHO 6                                                                                 | 4.92%             | 0.59%                         | 5.51%                      | 0.32%               | 5.83%                    | 3.38%               | 6.63%                  | 4.79%                                    | 6.13%                             | 7.84%              | 5.90%                    |
| CHO 7                                                                                 | 5.14%             | 0.60%                         | 5.74%                      | 0.32%               | 6.06%                    | 2.36%               | 6.45%                  | 4.32%                                    | 5.30%                             | 7.69%              | 7.02%                    |
| CHO 8                                                                                 | 6.29%             | 0.51%                         | 6.80%                      | 0.44%               | 7.24%                    | 3.53%               | 7.38%                  | 5.12%                                    | 7.15%                             | 8.11%              | 8.64%                    |
| CHO 9                                                                                 | 4.52%             | 0.56%                         | 5.09%                      | 0.19%               | 5.28%                    | 3.59%               | 5.14%                  | 3.88%                                    | 5.06%                             | 8.23%              | 6.76%                    |
| Other Community Services                                                              | 3.57%             | 0.79%                         | 4.36%                      | 0.22%               | 4.58%                    | 4.38%               | 5.17%                  | 5.22%                                    | 3.21%                             | 9.92%              | 5.06%                    |
| Community Services                                                                    | 5.59%             | 0.54%                         | 6.12%                      | 0.31%               | 6.43%                    | 2.86%               | 6.93%                  | 4.82%                                    | 5.41%                             | 7.54%              | 7.61%                    |
| National Services & Central Functions                                                 | 3.14%             | 0.25%                         | 3.39%                      | 0.15%               | 3.54%                    | 2.30%               | 5.43%                  | 3.69%                                    | 3.41%                             | 4.60%              | 0.26%                    |

#### Total Absence Rate

2 Saoura 22 SANING NITHO CHO 2 CHO 3 CHO 3 CHO 9 CHO 9 CHO 9 CHO 9 CHO 8 CHO 8 CHO 8

| Health Service Absence Rate - by HG,<br>CHO/Care Group & Staff Category :<br>May 2024 | Non<br>Covid-19<br>absence | Covid-19<br>absence | Total<br>absence<br>rate | Medical &<br>Dental | Nursing &<br>Midwifery | Health &<br>Social Care<br>Professionals | Management &<br>Administrative | General<br>Support | Patient &<br>Client Care |
|---------------------------------------------------------------------------------------|----------------------------|---------------------|--------------------------|---------------------|------------------------|------------------------------------------|--------------------------------|--------------------|--------------------------|
| Total                                                                                 | 5.45%                      | 0.31%               | 5.76%                    | 0.09%               | 0.41%                  | 0.27%                                    | 0.20%                          | 0.32%              | 0.38%                    |
| National Ambulance Service                                                            | 8.09%                      | 0.33%               | 8.42%                    | 0.00%               | 0.00%                  | 0.00%                                    | 0.08%                          | 0.00%              | 0.35%                    |
| Children's Health Ireland                                                             | 4.64%                      | 0.62%               | 5.26%                    | 0.36%               | 0.52%                  | 1.41%                                    | 0.54%                          | 0.12%              | 0.69%                    |
| Dublin Midlands Hospital Group                                                        | 4.98%                      | 0.37%               | 5.35%                    | 0.03%               | 0.54%                  | 0.35%                                    | 0.28%                          | 0.47%              | 0.33%                    |
| Ireland East Hospital Group                                                           | 4.90%                      | 0.23%               | 5.14%                    | 0.03%               | 0.29%                  | 0.14%                                    | 0.21%                          | 0.33%              | 0.36%                    |
| RCSI Hospitals Group                                                                  | 4.45%                      | 0.28%               | 4.73%                    | 0.03%               | 0.31%                  | 0.25%                                    | 0.25%                          | 0.33%              | 0.50%                    |
| University of Limerick Hospital Group                                                 | 6.30%                      | 0.45%               | 6.75%                    | 0.03%               | 0.55%                  | 0.27%                                    | 0.37%                          | 0.90%              | 0.21%                    |
| Saolta University Hospital Care Group                                                 | 5.36%                      | 0.34%               | 5.70%                    | 0.10%               | 0.47%                  | 0.33%                                    | 0.20%                          | 0.37%              | 0.36%                    |
| South/South West Hospital Group                                                       | 5.66%                      | 0.22%               | 5.88%                    | 0.01%               | 0.30%                  | 0.12%                                    | 0.07%                          | 0.09%              | 0.84%                    |
| Other Acute Services                                                                  | 2.34%                      | 0.37%               | 2.71%                    | 0.00%               | 0.00%                  | 0.76%                                    | 0.36%                          |                    |                          |
| Acute Services                                                                        | 5.15%                      | 0.32%               | 5.47%                    | 0.06%               | 0.40%                  | 0.34%                                    | 0.25%                          | 0.37%              | 0.42%                    |
| CHO 1                                                                                 | 7.93%                      | 0.33%               | 8.26%                    | 0.05%               | 0.26%                  | 0.18%                                    | 0.31%                          | 0.31%              | 0.50%                    |
| CHO 2                                                                                 | 5.52%                      | 0.21%               | 5.73%                    | 0.00%               | 0.51%                  | 0.13%                                    | 0.04%                          | 0.06%              | 0.14%                    |
| CHO 3                                                                                 | 6.28%                      | 0.28%               | 6.56%                    | 0.00%               | 0.51%                  | 0.29%                                    | 0.21%                          | 0.16%              | 0.17%                    |
| CHO 4                                                                                 | 6.04%                      | 0.32%               | 6.36%                    | 0.10%               | 0.37%                  | 0.17%                                    | 0.16%                          | 0.36%              | 0.43%                    |
| CHO 5                                                                                 | 6.69%                      | 0.42%               | 7.11%                    | 0.57%               | 0.64%                  | 0.51%                                    | 0.14%                          | 0.33%              | 0.27%                    |
| CHO 6                                                                                 | 5.51%                      | 0.32%               | 5.83%                    | 0.12%               | 0.55%                  | 0.19%                                    | 0.12%                          | 0.20%              | 0.39%                    |
| CHO 7                                                                                 | 5.74%                      | 0.32%               | 6.06%                    | 0.11%               | 0.38%                  | 0.18%                                    | 0.25%                          | 0.17%              | 0.42%                    |
| CHO 8                                                                                 | 6.80%                      | 0.44%               | 7.24%                    | 0.00%               | 0.55%                  | 0.37%                                    | 0.10%                          | 0.22%              | 0.60%                    |
| CHO 9                                                                                 | 5.09%                      | 0.19%               | 5.28%                    | 0.33%               | 0.17%                  | 0.11%                                    | 0.27%                          | 0.18%              | 0.25%                    |
| Other Community Services                                                              | 4.36%                      | 0.22%               | 4.58%                    | 0.00%               | 0.49%                  | 0.72%                                    | 0.02%                          | 0.00%              | 0.00%                    |
| Community Services                                                                    | 6.12%                      | 0.31%               | 6.43%                    | 0.14%               | 0.42%                  | 0.22%                                    | 0.18%                          | 0.22%              | 0.36%                    |
| National Services & Central Functions                                                 | 3.39%                      | 0.15%               | 3.54%                    | 0.84%               | 0.31%                  | 0.20%                                    | 0.10%                          | 0.04%              | 0.00%                    |