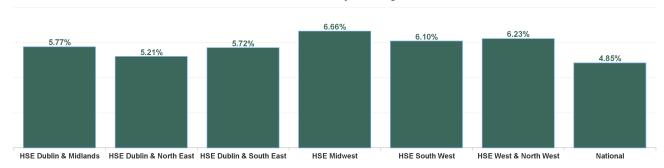

| Health Service Absence Rate - by Staff<br>Category: May 2024 | Certified<br>absence | Self- certified<br>absence | Non Covid-19<br>absence | Covid-19<br>absence | Total absence<br>rate | % Non<br>Covid-19<br>absence | % Covid-19<br>absence |
|--------------------------------------------------------------|----------------------|----------------------------|-------------------------|---------------------|-----------------------|------------------------------|-----------------------|
| Total                                                        | 4.85%                | 0.60%                      | 5.45%                   | 0.31%               | 5.76%                 | 94.64%                       | 5.36%                 |
| HSE Dublin & Midlands                                        | 4.71%                | 0.64%                      | 5.35%                   | 0.41%               | 5.76%                 | 92.91%                       | 7.09%                 |
| HSE Dublin & North East                                      | 4.41%                | 0.54%                      | 4.95%                   | 0.26%               | 5.21%                 | 94.99%                       | 5.01%                 |
| HSE Dublin & South East                                      | 4.87%                | 0.56%                      | 5.43%                   | 0.29%               | 5.72%                 | 94.92%                       | 5.08%                 |
| HSE Midwest                                                  | 5.74%                | 0.55%                      | 6.28%                   | 0.37%               | 6.65%                 | 94.48%                       | 5.52%                 |
| HSE South West                                               | 5.09%                | 0.74%                      | 5.83%                   | 0.27%               | 6.09%                 | 95.64%                       | 4.36%                 |
| HSE West & North West                                        | 5.29%                | 0.63%                      | 5.92%                   | 0.31%               | 6.23%                 | 94.97%                       | 5.03%                 |
| National                                                     | 4.19%                | 0.43%                      | 4.62%                   | 0.20%               | 4.82%                 | 95.92%                       | 4.08%                 |

### Total Absence Rate by Health Region

| Health Service Absence Rate<br>- by Health Region : May<br>2024 | Certified<br>absence | Self -<br>certified<br>absence | Non<br>Covid-19<br>absence | Covid-19<br>absence | Total<br>absence<br>rate | Medical &<br>Dental | Nursing &<br>Midwifery | Health &<br>Social Care<br>Professionals | Management &<br>Administrative | General<br>Support | Patient &<br>Client Care |
|-----------------------------------------------------------------|----------------------|--------------------------------|----------------------------|---------------------|--------------------------|---------------------|------------------------|------------------------------------------|--------------------------------|--------------------|--------------------------|
| Total                                                           | 4.85%                | 0.60%                          | 5.45%                      | 0.31%               | 5.76%                    | 1.71%               | 6.36%                  | 4.59%                                    | 4.83%                          | 7.58%              | 7.78%                    |
| HSE Dublin & Midlands                                           | 4.71%                | 0.64%                          | 5.35%                      | 0.41%               | 5.76%                    | 1.69%               | 6.28%                  | 4.39%                                    | 5.64%                          | 7.35%              | 7.72%                    |
| HSE Dublin & North East                                         | 4.41%                | 0.54%                          | 4.95%                      | 0.26%               | 5.21%                    | 1.63%               | 5.63%                  | 4.12%                                    | 5.13%                          | 7.07%              | 6.88%                    |
| HSE Dublin & South East                                         | 4.87%                | 0.56%                          | 5.43%                      | 0.29%               | 5.72%                    | 1.99%               | 6.06%                  | 4.93%                                    | 5.72%                          | 7.63%              | 7.04%                    |
| HSE Midwest                                                     | 5.74%                | 0.55%                          | 6.28%                      | 0.37%               | 6.65%                    | 1.67%               | 7.14%                  | 5.17%                                    | 5.73%                          | 8.90%              | 8.18%                    |
| HSE South West                                                  | 5.09%                | 0.74%                          | 5.83%                      | 0.27%               | 6.09%                    | 1.88%               | 6.92%                  | 5.14%                                    | 4.37%                          | 8.00%              | 7.85%                    |
| HSE West & North West                                           | 5.29%                | 0.63%                          | 5.92%                      | 0.31%               | 6.23%                    | 1.29%               | 6.98%                  | 4.83%                                    | 4.79%                          | 7.77%              | 8.71%                    |
| National                                                        | 4.19%                | 0.43%                          | 4.62%                      | 0.20%               | 4.82%                    | 2.64%               | 5.34%                  | 3.74%                                    | 3.37%                          | 5.29%              | 8.66%                    |