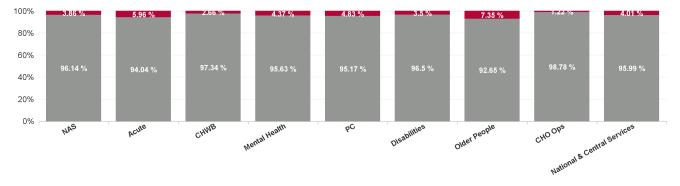

| Health Service Absence Rate - by Care<br>Group: May 2024 | Certified<br>absence | Self- certified<br>absence | Non Covid-19<br>absence | Covid-19<br>absence | Total absence<br>rate | % Non<br>Covid-19<br>absence | % Covid-19<br>absence |
|----------------------------------------------------------|----------------------|----------------------------|-------------------------|---------------------|-----------------------|------------------------------|-----------------------|
| Total                                                    | 4.85%                | 0.60%                      | 5.45%                   | 0.31%               | 5.76%                 | 94.64%                       | 5.36%                 |
| Ambulance Services                                       | 7.27%                | 0.82%                      | 8.09%                   | 0.33%               | 8.42%                 | 96.14%                       | 3.86%                 |
| Acute Hospital Services                                  | 4.40%                | 0.66%                      | 5.06%                   | 0.32%               | 5.38%                 | 94.04%                       | 5.96%                 |
| Acute Services                                           | 4.48%                | 0.67%                      | 5.15%                   | 0.32%               | 5.47%                 | 94.14%                       | 5.86%                 |
| Community Health & Wellbeing                             | 7.27%                | 0.34%                      | 7.61%                   | 0.21%               | 7.82%                 | 97.34%                       | 2.66%                 |
| Primary Care                                             | 5.42%                | 0.40%                      | 5.82%                   | 0.29%               | 6.11%                 | 95.17%                       | 4.83%                 |
| Disabilities                                             | 5.19%                | 0.57%                      | 5.76%                   | 0.21%               | 5.97%                 | 96.50%                       | 3.50%                 |
| Mental Health                                            | 5.15%                | 0.51%                      | 5.66%                   | 0.26%               | 5.92%                 | 95.63%                       | 4.37%                 |
| Older People                                             | 7.16%                | 0.70%                      | 7.86%                   | 0.62%               | 8.48%                 | 92.65%                       | 7.35%                 |
| CHO Operations                                           | 3.98%                | 0.28%                      | 4.25%                   | 0.05%               | 4.31%                 | 98.78%                       | 1.22%                 |
| Community Services                                       | 5.59%                | 0.54%                      | 6.12%                   | 0.31%               | 6.43%                 | 95.17%                       | 4.83%                 |
| National Services & Central Functions                    | 3.14%                | 0.25%                      | 3.39%                   | 0.15%               | 3.54%                 | 95.79%                       | 4.21%                 |

#### **Total Absence Rate**

% of Absence Non Covid-19 / Covid-19

| Health Service Absence Rate - by<br>Care Group : May 2024 | Certified absence | Self-<br>certified<br>absence | Non<br>Covid-19<br>absence | Covid-19<br>absence | Total<br>absence<br>rate |
|-----------------------------------------------------------|-------------------|-------------------------------|----------------------------|---------------------|--------------------------|
| Total                                                     | 4.85%             | 0.60%                         | 5.45%                      | 0.31%               | 5.76%                    |
| Ambulance Services                                        | 7.27%             | 0.82%                         | 8.09%                      | 0.33%               | 8.42%                    |
| Acute Hospital Services                                   | 4.40%             | 0.66%                         | 5.06%                      | 0.32%               | 5.38%                    |
| Acute Services                                            | 4.48%             | 0.67%                         | 5.15%                      | 0.32%               | 5.47%                    |
| Community Health & Wellbeing                              | 7.27%             | 0.34%                         | 7.61%                      | 0.21%               | 7.82%                    |
| Primary Care                                              | 5.42%             | 0.40%                         | 5.82%                      | 0.29%               | 6.11%                    |
| Disabilities                                              | 5.19%             | 0.57%                         | 5.76%                      | 0.21%               | 5.97%                    |
| Mental Health                                             | 5.15%             | 0.51%                         | 5.66%                      | 0.26%               | 5.92%                    |
| Older People                                              | 7.16%             | 0.70%                         | 7.86%                      | 0.62%               | 8.48%                    |
| CHO Operations                                            | 3.98%             | 0.28%                         | 4.25%                      | 0.05%               | 4.31%                    |
| Community Services                                        | 5.59%             | 0.54%                         | 6.12%                      | 0.31%               | 6.43%                    |
| National Services & Central Functions                     | 3.14%             | 0.25%                         | 3.39%                      | 0.15%               | 3.54%                    |