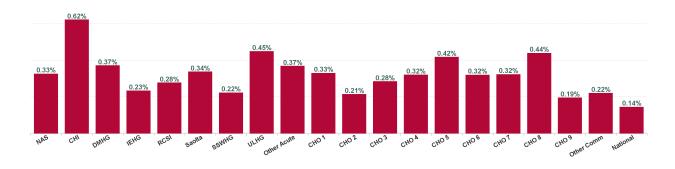

| Health Service Absence Rate - by HG,<br>CHO/Care Group & Staff Category :<br>May 2024 | Certified absence | Self-<br>certified<br>absence | Non<br>Covid-19<br>absence | Covid-19<br>absence | Total<br>absence<br>rate | Medical &<br>Dental | Nursing &<br>Midwifery | Health &<br>Social Care<br>Professionals | Management<br>&<br>Administrative | General<br>Support | Patient &<br>Client Care |
|---------------------------------------------------------------------------------------|-------------------|-------------------------------|----------------------------|---------------------|--------------------------|---------------------|------------------------|------------------------------------------|-----------------------------------|--------------------|--------------------------|
| Total                                                                                 | 4.85%             | 0.60%                         | 5.45%                      | 0.31%               | 5.76%                    | 1.71%               | 6.36%                  | 4.59%                                    | 4.83%                             | 7.58%              | 7.78%                    |
| National Ambulance Service                                                            | 7.27%             | 0.82%                         | 8.09%                      | 0.33%               | 8.42%                    | 0.00%               | 15.25%                 | 4.00%                                    | 2.50%                             | 31.68%             | 8.89%                    |
| Children's Health Ireland                                                             | 4.03%             | 0.62%                         | 4.64%                      | 0.62%               | 5.26%                    | 1.46%               | 5.93%                  | 5.30%                                    | 5.42%                             | 8.13%              | 8.47%                    |
| Dublin Midlands Hospital Group                                                        | 4.29%             | 0.69%                         | 4.98%                      | 0.37%               | 5.35%                    | 1.51%               | 6.19%                  | 3.83%                                    | 5.37%                             | 7.04%              | 7.85%                    |
| Ireland East Hospital Group                                                           | 4.35%             | 0.56%                         | 4.90%                      | 0.23%               | 5.14%                    | 1.78%               | 5.50%                  | 4.34%                                    | 5.24%                             | 7.66%              | 6.91%                    |
| RCSI Hospitals Group                                                                  | 3.90%             | 0.55%                         | 4.45%                      | 0.28%               | 4.73%                    | 1.30%               | 5.35%                  | 3.94%                                    | 4.85%                             | 6.78%              | 6.01%                    |
| University of Limerick Hospital Group                                                 | 5.62%             | 0.68%                         | 6.30%                      | 0.45%               | 6.75%                    | 1.44%               | 7.12%                  | 5.15%                                    | 6.48%                             | 10.26%             | 9.12%                    |
| Saolta University Hospital Care Group                                                 | 4.53%             | 0.83%                         | 5.36%                      | 0.34%               | 5.70%                    | 1.18%               | 6.67%                  | 4.63%                                    | 4.51%                             | 7.88%              | 10.03%                   |
| South/South West Hospital Group                                                       | 4.89%             | 0.77%                         | 5.66%                      | 0.22%               | 5.88%                    | 1.66%               | 6.67%                  | 5.44%                                    | 4.66%                             | 7.88%              | 10.02%                   |
| Other Acute Services                                                                  | 2.14%             | 0.20%                         | 2.34%                      | 0.37%               | 2.71%                    | 0.00%               | 2.42%                  | 2.28%                                    | 2.90%                             |                    |                          |
| Acute Services                                                                        | 4.48%             | 0.67%                         | 5.15%                      | 0.32%               | 5.47%                    | 1.47%               | 6.07%                  | 4.43%                                    | 5.05%                             | 7.74%              | 8.09%                    |
| CHO 1                                                                                 | 7.44%             | 0.49%                         | 7.93%                      | 0.33%               | 8.26%                    | 1.50%               | 8.62%                  | 5.78%                                    | 6.20%                             | 8.93%              | 10.39%                   |
| CHO 2                                                                                 | 5.22%             | 0.30%                         | 5.52%                      | 0.21%               | 5.73%                    | 2.54%               | 6.42%                  | 4.83%                                    | 4.71%                             | 4.53%              | 6.50%                    |
| CHO 3                                                                                 | 5.87%             | 0.41%                         | 6.28%                      | 0.28%               | 6.56%                    | 2.67%               | 7.17%                  | 5.20%                                    | 4.87%                             | 5.61%              | 7.90%                    |
| CHO 4                                                                                 | 5.34%             | 0.71%                         | 6.04%                      | 0.32%               | 6.36%                    | 2.78%               | 7.33%                  | 4.90%                                    | 4.00%                             | 8.38%              | 7.25%                    |
| CHO 5                                                                                 | 6.16%             | 0.53%                         | 6.69%                      | 0.42%               | 7.11%                    | 2.70%               | 7.53%                  | 6.34%                                    | 6.43%                             | 7.32%              | 7.79%                    |
| CHO 6                                                                                 | 4.92%             | 0.59%                         | 5.51%                      | 0.32%               | 5.83%                    | 3.38%               | 6.63%                  | 4.79%                                    | 6.13%                             | 7.84%              | 5.90%                    |
| CHO 7                                                                                 | 5.14%             | 0.60%                         | 5.74%                      | 0.32%               | 6.06%                    | 2.36%               | 6.45%                  | 4.32%                                    | 5.30%                             | 7.69%              | 7.02%                    |
| CHO 8                                                                                 | 6.29%             | 0.51%                         | 6.80%                      | 0.44%               | 7.24%                    | 3.53%               | 7.38%                  | 5.12%                                    | 7.15%                             | 8.11%              | 8.64%                    |
| CHO 9                                                                                 | 4.52%             | 0.56%                         | 5.09%                      | 0.19%               | 5.28%                    | 3.59%               | 5.14%                  | 3.88%                                    | 5.06%                             | 8.23%              | 6.76%                    |
| Other Community Services                                                              | 3.57%             | 0.79%                         | 4.36%                      | 0.22%               | 4.58%                    | 4.38%               | 5.17%                  | 5.22%                                    | 3.21%                             | 9.92%              | 5.06%                    |
| Community Services                                                                    | 5.59%             | 0.54%                         | 6.12%                      | 0.31%               | 6.43%                    | 2.86%               | 6.93%                  | 4.82%                                    | 5.41%                             | 7.54%              | 7.61%                    |
| National Services & Central Functions                                                 | 3.14%             | 0.25%                         | 3.39%                      | 0.15%               | 3.54%                    | 2.30%               | 5.43%                  | 3.69%                                    | 3.41%                             | 4.60%              | 0.26%                    |

#### Total Absence Rate

2 Saoura 22 SANING NITHO CHO 2 CHO 3 CHO 3 CHO 9 CHO 9 CHO 9 CHO 9 CHO 8 CHO 8 CHO 8

| Health Service Absence Rate - by HG,<br>CHO/Care Group & Staff Category :<br>May 2024 | Non<br>Covid-19<br>absence | Covid-19<br>absence | Total<br>absence<br>rate | Medical &<br>Dental | Nursing &<br>Midwifery | Health &<br>Social Care<br>Professionals | Management &<br>Administrative | General<br>Support | Patient &<br>Client Care |
|---------------------------------------------------------------------------------------|----------------------------|---------------------|--------------------------|---------------------|------------------------|------------------------------------------|--------------------------------|--------------------|--------------------------|
| Total                                                                                 | 5.45%                      | 0.31%               | 5.76%                    | 0.09%               | 0.41%                  | 0.27%                                    | 0.20%                          | 0.32%              | 0.38%                    |
| National Ambulance Service                                                            | 8.09%                      | 0.33%               | 8.42%                    | 0.00%               | 0.00%                  | 0.00%                                    | 0.08%                          | 0.00%              | 0.35%                    |
| Children's Health Ireland                                                             | 4.64%                      | 0.62%               | 5.26%                    | 0.36%               | 0.52%                  | 1.41%                                    | 0.54%                          | 0.12%              | 0.69%                    |
| Dublin Midlands Hospital Group                                                        | 4.98%                      | 0.37%               | 5.35%                    | 0.03%               | 0.54%                  | 0.35%                                    | 0.28%                          | 0.47%              | 0.33%                    |
| Ireland East Hospital Group                                                           | 4.90%                      | 0.23%               | 5.14%                    | 0.03%               | 0.29%                  | 0.14%                                    | 0.21%                          | 0.33%              | 0.36%                    |
| RCSI Hospitals Group                                                                  | 4.45%                      | 0.28%               | 4.73%                    | 0.03%               | 0.31%                  | 0.25%                                    | 0.25%                          | 0.33%              | 0.50%                    |
| University of Limerick Hospital Group                                                 | 6.30%                      | 0.45%               | 6.75%                    | 0.03%               | 0.55%                  | 0.27%                                    | 0.37%                          | 0.90%              | 0.21%                    |
| Saolta University Hospital Care Group                                                 | 5.36%                      | 0.34%               | 5.70%                    | 0.10%               | 0.47%                  | 0.33%                                    | 0.20%                          | 0.37%              | 0.36%                    |
| South/South West Hospital Group                                                       | 5.66%                      | 0.22%               | 5.88%                    | 0.01%               | 0.30%                  | 0.12%                                    | 0.07%                          | 0.09%              | 0.84%                    |
| Other Acute Services                                                                  | 2.34%                      | 0.37%               | 2.71%                    | 0.00%               | 0.00%                  | 0.76%                                    | 0.36%                          |                    |                          |
| Acute Services                                                                        | 5.15%                      | 0.32%               | 5.47%                    | 0.06%               | 0.40%                  | 0.34%                                    | 0.25%                          | 0.37%              | 0.42%                    |
| CHO 1                                                                                 | 7.93%                      | 0.33%               | 8.26%                    | 0.05%               | 0.26%                  | 0.18%                                    | 0.31%                          | 0.31%              | 0.50%                    |
| CHO 2                                                                                 | 5.52%                      | 0.21%               | 5.73%                    | 0.00%               | 0.51%                  | 0.13%                                    | 0.04%                          | 0.06%              | 0.14%                    |
| CHO 3                                                                                 | 6.28%                      | 0.28%               | 6.56%                    | 0.00%               | 0.51%                  | 0.29%                                    | 0.21%                          | 0.16%              | 0.17%                    |
| CHO 4                                                                                 | 6.04%                      | 0.32%               | 6.36%                    | 0.10%               | 0.37%                  | 0.17%                                    | 0.16%                          | 0.36%              | 0.43%                    |
| CHO 5                                                                                 | 6.69%                      | 0.42%               | 7.11%                    | 0.57%               | 0.64%                  | 0.51%                                    | 0.14%                          | 0.33%              | 0.27%                    |
| CHO 6                                                                                 | 5.51%                      | 0.32%               | 5.83%                    | 0.12%               | 0.55%                  | 0.19%                                    | 0.12%                          | 0.20%              | 0.39%                    |
| CHO 7                                                                                 | 5.74%                      | 0.32%               | 6.06%                    | 0.11%               | 0.38%                  | 0.18%                                    | 0.25%                          | 0.17%              | 0.42%                    |
| CHO 8                                                                                 | 6.80%                      | 0.44%               | 7.24%                    | 0.00%               | 0.55%                  | 0.37%                                    | 0.10%                          | 0.22%              | 0.60%                    |
| CHO 9                                                                                 | 5.09%                      | 0.19%               | 5.28%                    | 0.33%               | 0.17%                  | 0.11%                                    | 0.27%                          | 0.18%              | 0.25%                    |
| Other Community Services                                                              | 4.36%                      | 0.22%               | 4.58%                    | 0.00%               | 0.49%                  | 0.72%                                    | 0.02%                          | 0.00%              | 0.00%                    |
| Community Services                                                                    | 6.12%                      | 0.31%               | 6.43%                    | 0.14%               | 0.42%                  | 0.22%                                    | 0.18%                          | 0.22%              | 0.36%                    |
| National Services & Central Functions                                                 | 3.39%                      | 0.15%               | 3.54%                    | 0.84%               | 0.31%                  | 0.20%                                    | 0.10%                          | 0.04%              | 0.00%                    |