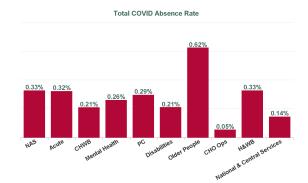

| Health Service Absence Rate - by Care<br>Group: May 2024 | Certified<br>absence | Self- certified<br>absence | Non Covid-19<br>absence | Covid-19<br>absence | Total absence<br>rate | % Non<br>Covid-19<br>absence | % Covid-19<br>absence |
|----------------------------------------------------------|----------------------|----------------------------|-------------------------|---------------------|-----------------------|------------------------------|-----------------------|
| Total                                                    | 4.85%                | 0.60%                      | 5.45%                   | 0.31%               | 5.76%                 | 94.64%                       | 5.36%                 |
| Ambulance Services                                       | 7.27%                | 0.82%                      | 8.09%                   | 0.33%               | 8.42%                 | 96.14%                       | 3.86%                 |
| Acute Hospital Services                                  | 4.40%                | 0.66%                      | 5.06%                   | 0.32%               | 5.38%                 | 94.04%                       | 5.96%                 |
| Acute Services                                           | 4.48%                | 0.67%                      | 5.15%                   | 0.32%               | 5.47%                 | 94.14%                       | 5.86%                 |
| Community Health & Wellbeing                             | 7.27%                | 0.34%                      | 7.61%                   | 0.21%               | 7.82%                 | 97.34%                       | 2.66%                 |
| Primary Care                                             | 5.42%                | 0.40%                      | 5.82%                   | 0.29%               | 6.11%                 | 95.17%                       | 4.83%                 |
| Disabilities                                             | 5.19%                | 0.57%                      | 5.76%                   | 0.21%               | 5.97%                 | 96.50%                       | 3.50%                 |
| Mental Health                                            | 5.15%                | 0.51%                      | 5.66%                   | 0.26%               | 5.92%                 | 95.63%                       | 4.37%                 |
| Older People                                             | 7.16%                | 0.70%                      | 7.86%                   | 0.62%               | 8.48%                 | 92.65%                       | 7.35%                 |
| CHO Operations                                           | 3.98%                | 0.28%                      | 4.25%                   | 0.05%               | 4.31%                 | 98.78%                       | 1.22%                 |
| Community Services                                       | 5.59%                | 0.54%                      | 6.12%                   | 0.31%               | 6.43%                 | 95.17%                       | 4.83%                 |
| National Services & Central Functions                    | 3.14%                | 0.25%                      | 3.39%                   | 0.15%               | 3.54%                 | 95.79%                       | 4.21%                 |

#### **Total Absence Rate**

% of Absence Non Covid-19 / Covid-19

| Health Service Absence Rate - by<br>Care Group : May 2024 | Certified absence | Self-<br>certified<br>absence | Non<br>Covid-19<br>absence | Covid-19<br>absence | Total<br>absence<br>rate |
|-----------------------------------------------------------|-------------------|-------------------------------|----------------------------|---------------------|--------------------------|
| Total                                                     | 4.85%             | 0.60%                         | 5.45%                      | 0.31%               | 5.76%                    |
| Ambulance Services                                        | 7.27%             | 0.82%                         | 8.09%                      | 0.33%               | 8.42%                    |
| Acute Hospital Services                                   | 4.40%             | 0.66%                         | 5.06%                      | 0.32%               | 5.38%                    |
| Acute Services                                            | 4.48%             | 0.67%                         | 5.15%                      | 0.32%               | 5.47%                    |
| Community Health & Wellbeing                              | 7.27%             | 0.34%                         | 7.61%                      | 0.21%               | 7.82%                    |
| Primary Care                                              | 5.42%             | 0.40%                         | 5.82%                      | 0.29%               | 6.11%                    |
| Disabilities                                              | 5.19%             | 0.57%                         | 5.76%                      | 0.21%               | 5.97%                    |
| Mental Health                                             | 5.15%             | 0.51%                         | 5.66%                      | 0.26%               | 5.92%                    |
| Older People                                              | 7.16%             | 0.70%                         | 7.86%                      | 0.62%               | 8.48%                    |
| CHO Operations                                            | 3.98%             | 0.28%                         | 4.25%                      | 0.05%               | 4.31%                    |
| Community Services                                        | 5.59%             | 0.54%                         | 6.12%                      | 0.31%               | 6.43%                    |
| National Services & Central Functions                     | 3.14%             | 0.25%                         | 3.39%                      | 0.15%               | 3.54%                    |