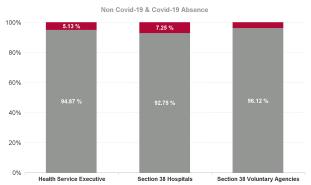

#### Total Covid Absence Rate

|                                                      | Certified | Self-<br>certified | Non                 | Covid-19 | Total           | Medical & | Nursing & | Health &<br>Social Care | Management &   | General |
|------------------------------------------------------|-----------|--------------------|---------------------|----------|-----------------|-----------|-----------|-------------------------|----------------|---------|
| Health Service Absence Rate -<br>by Admin : May 2024 | absence   | absence            | Covid-19<br>absence | absence  | absence<br>rate | Dental    | Midwifery | Professionals           | Administrative | Support |
| Total                                                | 4.85%     | 0.60%              | 5.45%               | 0.31%    | 5.76%           | 1.71%     | 6.36%     | 4.59%                   | 4.83%          | 7.58%   |
| Ambulance Services                                   | 7.27%     | 0.82%              | 8.09%               | 0.33%    | 8.42%           | 0.00%     | 15.25%    | 4.00%                   | 2.50%          | 31.68%  |
| Acute Hospital Services                              | 5.06%     | 0.71%              | 5.77%               | 0.32%    | 6.08%           | 1.63%     | 6.83%     | 5.06%                   | 5.45%          | 8.57%   |
| Community Health & Wellbeing                         | 7.27%     | 0.34%              | 7.61%               | 0.21%    | 7.82%           |           | 2.68%     | 6.14%                   | 6.70%          |         |
| Primary Care                                         | 5.33%     | 0.39%              | 5.72%               | 0.29%    | 6.01%           | 3.36%     | 6.93%     | 4.92%                   | 6.27%          | 6.16%   |
| Disabilities                                         | 7.31%     | 0.57%              | 7.88%               | 0.26%    | 8.14%           | 8.47%     | 8.79%     | 4.80%                   | 5.76%          | 7.26%   |
| Mental Health                                        | 5.16%     | 0.51%              | 5.66%               | 0.26%    | 5.93%           | 2.60%     | 6.37%     | 4.91%                   | 5.45%          | 6.85%   |
| Older People                                         | 7.48%     | 0.71%              | 8.20%               | 0.65%    | 8.84%           | 1.45%     | 8.62%     | 4.90%                   | 5.90%          | 9.49%   |
| CHO Operations                                       | 3.98%     | 0.28%              | 4.25%               | 0.05%    | 4.31%           | 0.00%     | 2.63%     | 4.16%                   | 4.55%          | 2.36%   |
| Health & Wellbeing                                   | 1.84%     | 0.43%              | 2.27%               | 0.33%    | 2.59%           |           | 0.00%     | 4.26%                   | 1.65%          | 0.00%   |
| National & Central Services                          | 3.19%     | 0.25%              | 3.43%               | 0.14%    | 3.58%           | 2.30%     | 5.50%     | 3.63%                   | 3.45%          | 4.63%   |
| Health Service Executive                             | 5.39%     | 0.60%              | 5.99%               | 0.32%    | 6.31%           | 1.96%     | 7.01%     | 4.87%                   | 4.96%          | 8.14%   |
| Acute Hospital Services                              | 3.58%     | 0.60%              | 4.18%               | 0.33%    | 4.51%           | 1.25%     | 5.11%     | 3.75%                   | 4.70%          | 6.56%   |
| Section 38 Hospitals                                 | 3.58%     | 0.60%              | 4.18%               | 0.33%    | 4.51%           | 1.25%     | 5.11%     | 3.75%                   | 4.70%          | 6.56%   |
| Section 38 Voluntary Agencies                        | 4.74%     | 0.56%              | 5.30%               | 0.21%    | 5.52%           | 2.09%     | 5.73%     | 4.74%                   | 3.84%          | 7.20%   |