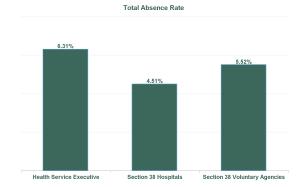

#### Total Covid Absence Rate

|                                                      | Certified | Self-<br>certified | Non                 | Covid-19 | Total           | Medical & | Nursing & | Health &<br>Social Care | Management &   | General |
|------------------------------------------------------|-----------|--------------------|---------------------|----------|-----------------|-----------|-----------|-------------------------|----------------|---------|
| Health Service Absence Rate -<br>by Admin : May 2024 | absence   | absence            | Covid-19<br>absence | absence  | absence<br>rate | Dental    | Midwifery | Professionals           | Administrative | Support |
| Total                                                | 4.85%     | 0.60%              | 5.45%               | 0.31%    | 5.76%           | 1.71%     | 6.36%     | 4.59%                   | 4.83%          | 7.58%   |
| Ambulance Services                                   | 7.27%     | 0.82%              | 8.09%               | 0.33%    | 8.42%           | 0.00%     | 15.25%    | 4.00%                   | 2.50%          | 31.68%  |
| Acute Hospital Services                              | 5.06%     | 0.71%              | 5.77%               | 0.32%    | 6.08%           | 1.63%     | 6.83%     | 5.06%                   | 5.45%          | 8.57%   |
| Community Health & Wellbeing                         | 7.27%     | 0.34%              | 7.61%               | 0.21%    | 7.82%           |           | 2.68%     | 6.14%                   | 6.70%          |         |
| Primary Care                                         | 5.33%     | 0.39%              | 5.72%               | 0.29%    | 6.01%           | 3.36%     | 6.93%     | 4.92%                   | 6.27%          | 6.16%   |
| Disabilities                                         | 7.31%     | 0.57%              | 7.88%               | 0.26%    | 8.14%           | 8.47%     | 8.79%     | 4.80%                   | 5.76%          | 7.26%   |
| Mental Health                                        | 5.16%     | 0.51%              | 5.66%               | 0.26%    | 5.93%           | 2.60%     | 6.37%     | 4.91%                   | 5.45%          | 6.85%   |
| Older People                                         | 7.48%     | 0.71%              | 8.20%               | 0.65%    | 8.84%           | 1.45%     | 8.62%     | 4.90%                   | 5.90%          | 9.49%   |
| CHO Operations                                       | 3.98%     | 0.28%              | 4.25%               | 0.05%    | 4.31%           | 0.00%     | 2.63%     | 4.16%                   | 4.55%          | 2.36%   |
| Health & Wellbeing                                   | 1.84%     | 0.43%              | 2.27%               | 0.33%    | 2.59%           |           | 0.00%     | 4.26%                   | 1.65%          | 0.00%   |
| National & Central Services                          | 3.19%     | 0.25%              | 3.43%               | 0.14%    | 3.58%           | 2.30%     | 5.50%     | 3.63%                   | 3.45%          | 4.63%   |
| Health Service Executive                             | 5.39%     | 0.60%              | 5.99%               | 0.32%    | 6.31%           | 1.96%     | 7.01%     | 4.87%                   | 4.96%          | 8.14%   |
| Acute Hospital Services                              | 3.58%     | 0.60%              | 4.18%               | 0.33%    | 4.51%           | 1.25%     | 5.11%     | 3.75%                   | 4.70%          | 6.56%   |
| Section 38 Hospitals                                 | 3.58%     | 0.60%              | 4.18%               | 0.33%    | 4.51%           | 1.25%     | 5.11%     | 3.75%                   | 4.70%          | 6.56%   |
| Section 38 Voluntary Agencies                        | 4.74%     | 0.56%              | 5.30%               | 0.21%    | 5.52%           | 2.09%     | 5.73%     | 4.74%                   | 3.84%          | 7.20%   |