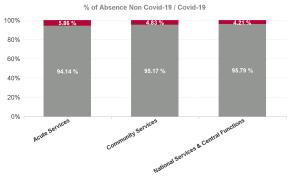

| Health Service Absence Rate - by Care<br>Group: May 2024 | Certified<br>absence | Self- certified<br>absence | Non Covid-19<br>absence | Covid-19<br>absence | Total absence<br>rate | % Non<br>Covid-19<br>absence | % Covid-19<br>absence |
|----------------------------------------------------------|----------------------|----------------------------|-------------------------|---------------------|-----------------------|------------------------------|-----------------------|
| Total                                                    | 4.85%                | 0.60%                      | 5.45%                   | 0.31%               | 5.76%                 | 94.64%                       | 5.36%                 |
| Ambulance Services                                       | 7.27%                | 0.82%                      | 8.09%                   | 0.33%               | 8.42%                 | 96.14%                       | 3.86%                 |
| Acute Hospital Services                                  | 4.40%                | 0.66%                      | 5.06%                   | 0.32%               | 5.38%                 | 94.04%                       | 5.96%                 |
| Acute Services                                           | 4.48%                | 0.67%                      | 5.15%                   | 0.32%               | 5.47%                 | 94.14%                       | 5.86%                 |
| Community Health & Wellbeing                             | 7.27%                | 0.34%                      | 7.61%                   | 0.21%               | 7.82%                 | 97.34%                       | 2.66%                 |
| Primary Care                                             | 5.42%                | 0.40%                      | 5.82%                   | 0.29%               | 6.11%                 | 95.17%                       | 4.83%                 |
| Disabilities                                             | 5.19%                | 0.57%                      | 5.76%                   | 0.21%               | 5.97%                 | 96.50%                       | 3.50%                 |
| Mental Health                                            | 5.15%                | 0.51%                      | 5.66%                   | 0.26%               | 5.92%                 | 95.63%                       | 4.37%                 |
| Older People                                             | 7.16%                | 0.70%                      | 7.86%                   | 0.62%               | 8.48%                 | 92.65%                       | 7.35%                 |
| CHO Operations                                           | 3.98%                | 0.28%                      | 4.25%                   | 0.05%               | 4.31%                 | 98.78%                       | 1.22%                 |
| Community Services                                       | 5.59%                | 0.54%                      | 6.12%                   | 0.31%               | 6.43%                 | 95.17%                       | 4.83%                 |
| National Services & Central Functions                    | 3.14%                | 0.25%                      | 3.39%                   | 0.15%               | 3.54%                 | 95.79%                       | 4.21%                 |

#### **Total Absence Rate**

% of Absence Non Covid-19 / Covid-19

| Health Service Absence Rate - by<br>Care Group : May 2024 | Certified absence | Self-<br>certified<br>absence | Non<br>Covid-19<br>absence | Covid-19<br>absence | Total<br>absence<br>rate |
|-----------------------------------------------------------|-------------------|-------------------------------|----------------------------|---------------------|--------------------------|
| Total                                                     | 4.85%             | 0.60%                         | 5.45%                      | 0.31%               | 5.76%                    |
| Ambulance Services                                        | 7.27%             | 0.82%                         | 8.09%                      | 0.33%               | 8.42%                    |
| Acute Hospital Services                                   | 4.40%             | 0.66%                         | 5.06%                      | 0.32%               | 5.38%                    |
| Acute Services                                            | 4.48%             | 0.67%                         | 5.15%                      | 0.32%               | 5.47%                    |
| Community Health & Wellbeing                              | 7.27%             | 0.34%                         | 7.61%                      | 0.21%               | 7.82%                    |
| Primary Care                                              | 5.42%             | 0.40%                         | 5.82%                      | 0.29%               | 6.11%                    |
| Disabilities                                              | 5.19%             | 0.57%                         | 5.76%                      | 0.21%               | 5.97%                    |
| Mental Health                                             | 5.15%             | 0.51%                         | 5.66%                      | 0.26%               | 5.92%                    |
| Older People                                              | 7.16%             | 0.70%                         | 7.86%                      | 0.62%               | 8.48%                    |
| CHO Operations                                            | 3.98%             | 0.28%                         | 4.25%                      | 0.05%               | 4.31%                    |
| Community Services                                        | 5.59%             | 0.54%                         | 6.12%                      | 0.31%               | 6.43%                    |
| National Services & Central Functions                     | 3.14%             | 0.25%                         | 3.39%                      | 0.15%               | 3.54%                    |