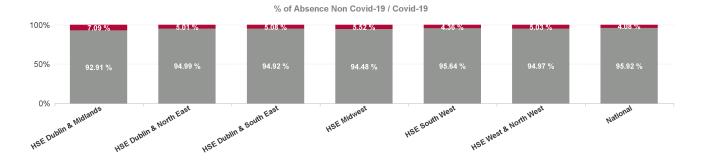

| Health Service Absence Rate - by Staff<br>Category: May 2024 | Certified<br>absence | Self- certified<br>absence | Non Covid-19<br>absence | Covid-19<br>absence | Total absence<br>rate | % Non<br>Covid-19<br>absence | % Covid-19<br>absence |
|--------------------------------------------------------------|----------------------|----------------------------|-------------------------|---------------------|-----------------------|------------------------------|-----------------------|
| Total                                                        | 4.85%                | 0.60%                      | 5.45%                   | 0.31%               | 5.76%                 | 94.64%                       | 5.36%                 |
| HSE Dublin & Midlands                                        | 4.71%                | 0.64%                      | 5.35%                   | 0.41%               | 5.76%                 | 92.91%                       | 7.09%                 |
| HSE Dublin & North East                                      | 4.41%                | 0.54%                      | 4.95%                   | 0.26%               | 5.21%                 | 94.99%                       | 5.01%                 |
| HSE Dublin & South East                                      | 4.87%                | 0.56%                      | 5.43%                   | 0.29%               | 5.72%                 | 94.92%                       | 5.08%                 |
| HSE Midwest                                                  | 5.74%                | 0.55%                      | 6.28%                   | 0.37%               | 6.65%                 | 94.48%                       | 5.52%                 |
| HSE South West                                               | 5.09%                | 0.74%                      | 5.83%                   | 0.27%               | 6.09%                 | 95.64%                       | 4.36%                 |
| HSE West & North West                                        | 5.29%                | 0.63%                      | 5.92%                   | 0.31%               | 6.23%                 | 94.97%                       | 5.03%                 |
| National                                                     | 4.19%                | 0.43%                      | 4.62%                   | 0.20%               | 4.82%                 | 95.92%                       | 4.08%                 |

### Total Absence Rate by Health Region

| Health Service Absence Rate<br>- by Health Region : May<br>2024 | Certified<br>absence | Self -<br>certified<br>absence | Non<br>Covid-19<br>absence | Covid-19<br>absence | Total<br>absence<br>rate | Medical &<br>Dental | Nursing &<br>Midwifery | Health &<br>Social Care<br>Professionals | Management &<br>Administrative | General<br>Support | Patient &<br>Client Care |
|-----------------------------------------------------------------|----------------------|--------------------------------|----------------------------|---------------------|--------------------------|---------------------|------------------------|------------------------------------------|--------------------------------|--------------------|--------------------------|
| Total                                                           | 4.85%                | 0.60%                          | 5.45%                      | 0.31%               | 5.76%                    | 1.71%               | 6.36%                  | 4.59%                                    | 4.83%                          | 7.58%              | 7.78%                    |
| HSE Dublin & Midlands                                           | 4.71%                | 0.64%                          | 5.35%                      | 0.41%               | 5.76%                    | 1.69%               | 6.28%                  | 4.39%                                    | 5.64%                          | 7.35%              | 7.72%                    |
| HSE Dublin & North East                                         | 4.41%                | 0.54%                          | 4.95%                      | 0.26%               | 5.21%                    | 1.63%               | 5.63%                  | 4.12%                                    | 5.13%                          | 7.07%              | 6.88%                    |
| HSE Dublin & South East                                         | 4.87%                | 0.56%                          | 5.43%                      | 0.29%               | 5.72%                    | 1.99%               | 6.06%                  | 4.93%                                    | 5.72%                          | 7.63%              | 7.04%                    |
| HSE Midwest                                                     | 5.74%                | 0.55%                          | 6.28%                      | 0.37%               | 6.65%                    | 1.67%               | 7.14%                  | 5.17%                                    | 5.73%                          | 8.90%              | 8.18%                    |
| HSE South West                                                  | 5.09%                | 0.74%                          | 5.83%                      | 0.27%               | 6.09%                    | 1.88%               | 6.92%                  | 5.14%                                    | 4.37%                          | 8.00%              | 7.85%                    |
| HSE West & North West                                           | 5.29%                | 0.63%                          | 5.92%                      | 0.31%               | 6.23%                    | 1.29%               | 6.98%                  | 4.83%                                    | 4.79%                          | 7.77%              | 8.71%                    |
| National                                                        | 4.19%                | 0.43%                          | 4.62%                      | 0.20%               | 4.82%                    | 2.64%               | 5.34%                  | 3.74%                                    | 3.37%                          | 5.29%              | 8.66%                    |