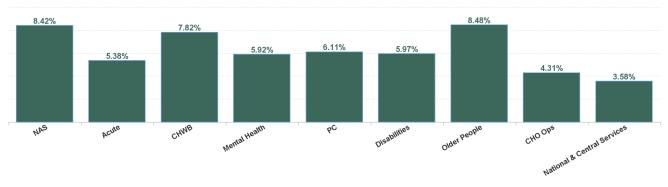

| Health Service Absence Rate - by Care<br>Group: May 2024 | Certified<br>absence | Self- certified<br>absence | Non Covid-19<br>absence | Covid-19<br>absence | Total absence<br>rate | % Non<br>Covid-19<br>absence | % Covid-19<br>absence |
|----------------------------------------------------------|----------------------|----------------------------|-------------------------|---------------------|-----------------------|------------------------------|-----------------------|
| Total                                                    | 4.85%                | 0.60%                      | 5.45%                   | 0.31%               | 5.76%                 | 94.64%                       | 5.36%                 |
| Ambulance Services                                       | 7.27%                | 0.82%                      | 8.09%                   | 0.33%               | 8.42%                 | 96.14%                       | 3.86%                 |
| Acute Hospital Services                                  | 4.40%                | 0.66%                      | 5.06%                   | 0.32%               | 5.38%                 | 94.04%                       | 5.96%                 |
| Acute Services                                           | 4.48%                | 0.67%                      | 5.15%                   | 0.32%               | 5.47%                 | 94.14%                       | 5.86%                 |
| Community Health & Wellbeing                             | 7.27%                | 0.34%                      | 7.61%                   | 0.21%               | 7.82%                 | 97.34%                       | 2.66%                 |
| Primary Care                                             | 5.42%                | 0.40%                      | 5.82%                   | 0.29%               | 6.11%                 | 95.17%                       | 4.83%                 |
| Disabilities                                             | 5.19%                | 0.57%                      | 5.76%                   | 0.21%               | 5.97%                 | 96.50%                       | 3.50%                 |
| Mental Health                                            | 5.15%                | 0.51%                      | 5.66%                   | 0.26%               | 5.92%                 | 95.63%                       | 4.37%                 |
| Older People                                             | 7.16%                | 0.70%                      | 7.86%                   | 0.62%               | 8.48%                 | 92.65%                       | 7.35%                 |
| CHO Operations                                           | 3.98%                | 0.28%                      | 4.25%                   | 0.05%               | 4.31%                 | 98.78%                       | 1.22%                 |
| Community Services                                       | 5.59%                | 0.54%                      | 6.12%                   | 0.31%               | 6.43%                 | 95.17%                       | 4.83%                 |
| National Services & Central Functions                    | 3.14%                | 0.25%                      | 3.39%                   | 0.15%               | 3.54%                 | 95.79%                       | 4.21%                 |

#### **Total Absence Rate**

% of Absence Non Covid-19 / Covid-19

| Health Service Absence Rate - by<br>Care Group : May 2024 | Certified absence | Self-<br>certified<br>absence | Non<br>Covid-19<br>absence | Covid-19<br>absence | Total<br>absence<br>rate |
|-----------------------------------------------------------|-------------------|-------------------------------|----------------------------|---------------------|--------------------------|
| Total                                                     | 4.85%             | 0.60%                         | 5.45%                      | 0.31%               | 5.76%                    |
| Ambulance Services                                        | 7.27%             | 0.82%                         | 8.09%                      | 0.33%               | 8.42%                    |
| Acute Hospital Services                                   | 4.40%             | 0.66%                         | 5.06%                      | 0.32%               | 5.38%                    |
| Acute Services                                            | 4.48%             | 0.67%                         | 5.15%                      | 0.32%               | 5.47%                    |
| Community Health & Wellbeing                              | 7.27%             | 0.34%                         | 7.61%                      | 0.21%               | 7.82%                    |
| Primary Care                                              | 5.42%             | 0.40%                         | 5.82%                      | 0.29%               | 6.11%                    |
| Disabilities                                              | 5.19%             | 0.57%                         | 5.76%                      | 0.21%               | 5.97%                    |
| Mental Health                                             | 5.15%             | 0.51%                         | 5.66%                      | 0.26%               | 5.92%                    |
| Older People                                              | 7.16%             | 0.70%                         | 7.86%                      | 0.62%               | 8.48%                    |
| CHO Operations                                            | 3.98%             | 0.28%                         | 4.25%                      | 0.05%               | 4.31%                    |
| Community Services                                        | 5.59%             | 0.54%                         | 6.12%                      | 0.31%               | 6.43%                    |
| National Services & Central Functions                     | 3.14%             | 0.25%                         | 3.39%                      | 0.15%               | 3.54%                    |