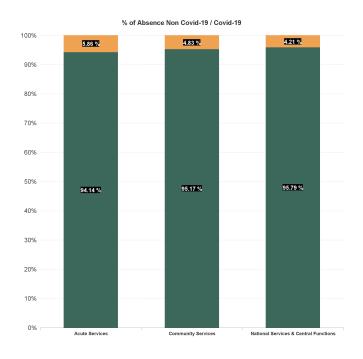

#### **Total Absence Rate**

% of Absence Non Covid-19 / Covid-19

| Health Service Absence Rate - by<br>Care Group : May 2024 | Certified absence | Self-<br>certified<br>absence | Non<br>Covid-19<br>absence | Covid-19<br>absence | Total<br>absence<br>rate |
|-----------------------------------------------------------|-------------------|-------------------------------|----------------------------|---------------------|--------------------------|
| Total                                                     | 4.85%             | 0.60%                         | 5.45%                      | 0.31%               | 5.76%                    |
| Ambulance Services                                        | 7.27%             | 0.82%                         | 8.09%                      | 0.33%               | 8.42%                    |
| Acute Hospital Services                                   | 4.40%             | 0.66%                         | 5.06%                      | 0.32%               | 5.38%                    |
| Acute Services                                            | 4.48%             | 0.67%                         | 5.15%                      | 0.32%               | 5.47%                    |
| Community Health & Wellbeing                              | 7.27%             | 0.34%                         | 7.61%                      | 0.21%               | 7.82%                    |
| Primary Care                                              | 5.42%             | 0.40%                         | 5.82%                      | 0.29%               | 6.11%                    |
| Disabilities                                              | 5.19%             | 0.57%                         | 5.76%                      | 0.21%               | 5.97%                    |
| Mental Health                                             | 5.15%             | 0.51%                         | 5.66%                      | 0.26%               | 5.92%                    |
| Older People                                              | 7.16%             | 0.70%                         | 7.86%                      | 0.62%               | 8.48%                    |
| CHO Operations                                            | 3.98%             | 0.28%                         | 4.25%                      | 0.05%               | 4.31%                    |
| Community Services                                        | 5.59%             | 0.54%                         | 6.12%                      | 0.31%               | 6.43%                    |
| National Services & Central Functions                     | 3.14%             | 0.25%                         | 3.39%                      | 0.15%               | 3.54%                    |