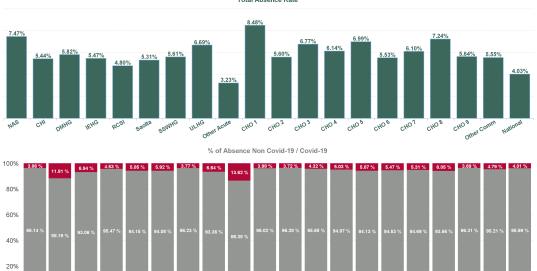

#### **Total Absence Rate**

% of Absence Non Covid-19 / Covid-19

| Health Service Absence Rate - by<br>Care Group : May 2024 | Certified absence | Self-<br>certified<br>absence | Non<br>Covid-19<br>absence | Covid-19<br>absence | Total<br>absence<br>rate |
|-----------------------------------------------------------|-------------------|-------------------------------|----------------------------|---------------------|--------------------------|
| Total                                                     | 4.85%             | 0.60%                         | 5.45%                      | 0.31%               | 5.76%                    |
| Ambulance Services                                        | 7.27%             | 0.82%                         | 8.09%                      | 0.33%               | 8.42%                    |
| Acute Hospital Services                                   | 4.40%             | 0.66%                         | 5.06%                      | 0.32%               | 5.38%                    |
| Acute Services                                            | 4.48%             | 0.67%                         | 5.15%                      | 0.32%               | 5.47%                    |
| Community Health & Wellbeing                              | 7.27%             | 0.34%                         | 7.61%                      | 0.21%               | 7.82%                    |
| Primary Care                                              | 5.42%             | 0.40%                         | 5.82%                      | 0.29%               | 6.11%                    |
| Disabilities                                              | 5.19%             | 0.57%                         | 5.76%                      | 0.21%               | 5.97%                    |
| Mental Health                                             | 5.15%             | 0.51%                         | 5.66%                      | 0.26%               | 5.92%                    |
| Older People                                              | 7.16%             | 0.70%                         | 7.86%                      | 0.62%               | 8.48%                    |
| CHO Operations                                            | 3.98%             | 0.28%                         | 4.25%                      | 0.05%               | 4.31%                    |
| Community Services                                        | 5.59%             | 0.54%                         | 6.12%                      | 0.31%               | 6.43%                    |
| National Services & Central Functions                     | 3.14%             | 0.25%                         | 3.39%                      | 0.15%               | 3.54%                    |

| Health Service Absence Rate - by HG,<br>CHO/Care Group & Staff Category :<br>May 2024 | Certified absence | Self-<br>certified<br>absence | Non<br>Covid-19<br>absence | Covid-19<br>absence | Total<br>absence<br>rate | Medical &<br>Dental | Nursing &<br>Midwifery | Health &<br>Social Care<br>Professionals | Management<br>&<br>Administrative | General<br>Support | Patient &<br>Client Care |
|---------------------------------------------------------------------------------------|-------------------|-------------------------------|----------------------------|---------------------|--------------------------|---------------------|------------------------|------------------------------------------|-----------------------------------|--------------------|--------------------------|
| Total                                                                                 | 4.85%             | 0.60%                         | 5.45%                      | 0.31%               | 5.76%                    | 1.71%               | 6.36%                  | 4.59%                                    | 4.83%                             | 7.58%              | 7.78%                    |
| National Ambulance Service                                                            | 7.27%             | 0.82%                         | 8.09%                      | 0.33%               | 8.42%                    | 0.00%               | 15.25%                 | 4.00%                                    | 2.50%                             | 31.68%             | 8.89%                    |
| Children's Health Ireland                                                             | 4.03%             | 0.62%                         | 4.64%                      | 0.62%               | 5.26%                    | 1.46%               | 5.93%                  | 5.30%                                    | 5.42%                             | 8.13%              | 8.47%                    |
| Dublin Midlands Hospital Group                                                        | 4.29%             | 0.69%                         | 4.98%                      | 0.37%               | 5.35%                    | 1.51%               | 6.19%                  | 3.83%                                    | 5.37%                             | 7.04%              | 7.85%                    |
| Ireland East Hospital Group                                                           | 4.35%             | 0.56%                         | 4.90%                      | 0.23%               | 5.14%                    | 1.78%               | 5.50%                  | 4.34%                                    | 5.24%                             | 7.66%              | 6.91%                    |
| RCSI Hospitals Group                                                                  | 3.90%             | 0.55%                         | 4.45%                      | 0.28%               | 4.73%                    | 1.30%               | 5.35%                  | 3.94%                                    | 4.85%                             | 6.78%              | 6.01%                    |
| University of Limerick Hospital Group                                                 | 5.62%             | 0.68%                         | 6.30%                      | 0.45%               | 6.75%                    | 1.44%               | 7.12%                  | 5.15%                                    | 6.48%                             | 10.26%             | 9.12%                    |
| Saolta University Hospital Care Group                                                 | 4.53%             | 0.83%                         | 5.36%                      | 0.34%               | 5.70%                    | 1.18%               | 6.67%                  | 4.63%                                    | 4.51%                             | 7.88%              | 10.03%                   |
| South/South West Hospital Group                                                       | 4.89%             | 0.77%                         | 5.66%                      | 0.22%               | 5.88%                    | 1.66%               | 6.67%                  | 5.44%                                    | 4.66%                             | 7.88%              | 10.02%                   |
| Other Acute Services                                                                  | 2.14%             | 0.20%                         | 2.34%                      | 0.37%               | 2.71%                    | 0.00%               | 2.42%                  | 2.28%                                    | 2.90%                             |                    |                          |
| Acute Services                                                                        | 4.48%             | 0.67%                         | 5.15%                      | 0.32%               | 5.47%                    | 1.47%               | 6.07%                  | 4.43%                                    | 5.05%                             | 7.74%              | 8.09%                    |
| CHO 1                                                                                 | 7.44%             | 0.49%                         | 7.93%                      | 0.33%               | 8.26%                    | 1.50%               | 8.62%                  | 5.78%                                    | 6.20%                             | 8.93%              | 10.39%                   |
| CHO 2                                                                                 | 5.22%             | 0.30%                         | 5.52%                      | 0.21%               | 5.73%                    | 2.54%               | 6.42%                  | 4.83%                                    | 4.71%                             | 4.53%              | 6.50%                    |
| CHO 3                                                                                 | 5.87%             | 0.41%                         | 6.28%                      | 0.28%               | 6.56%                    | 2.67%               | 7.17%                  | 5.20%                                    | 4.87%                             | 5.61%              | 7.90%                    |
| CHO 4                                                                                 | 5.34%             | 0.71%                         | 6.04%                      | 0.32%               | 6.36%                    | 2.78%               | 7.33%                  | 4.90%                                    | 4.00%                             | 8.38%              | 7.25%                    |
| CHO 5                                                                                 | 6.16%             | 0.53%                         | 6.69%                      | 0.42%               | 7.11%                    | 2.70%               | 7.53%                  | 6.34%                                    | 6.43%                             | 7.32%              | 7.79%                    |
| CHO 6                                                                                 | 4.92%             | 0.59%                         | 5.51%                      | 0.32%               | 5.83%                    | 3.38%               | 6.63%                  | 4.79%                                    | 6.13%                             | 7.84%              | 5.90%                    |
| CHO 7                                                                                 | 5.14%             | 0.60%                         | 5.74%                      | 0.32%               | 6.06%                    | 2.36%               | 6.45%                  | 4.32%                                    | 5.30%                             | 7.69%              | 7.02%                    |
| CHO 8                                                                                 | 6.29%             | 0.51%                         | 6.80%                      | 0.44%               | 7.24%                    | 3.53%               | 7.38%                  | 5.12%                                    | 7.15%                             | 8.11%              | 8.64%                    |
| CHO 9                                                                                 | 4.52%             | 0.56%                         | 5.09%                      | 0.19%               | 5.28%                    | 3.59%               | 5.14%                  | 3.88%                                    | 5.06%                             | 8.23%              | 6.76%                    |
| Other Community Services                                                              | 3.57%             | 0.79%                         | 4.36%                      | 0.22%               | 4.58%                    | 4.38%               | 5.17%                  | 5.22%                                    | 3.21%                             | 9.92%              | 5.06%                    |
| Community Services                                                                    | 5.59%             | 0.54%                         | 6.12%                      | 0.31%               | 6.43%                    | 2.86%               | 6.93%                  | 4.82%                                    | 5.41%                             | 7.54%              | 7.61%                    |
| National Services & Central Functions                                                 | 3.14%             | 0.25%                         | 3.39%                      | 0.15%               | 3.54%                    | 2.30%               | 5.43%                  | 3.69%                                    | 3.41%                             | 4.60%              | 0.26%                    |

#### Total Absence Rate

2 Saoura 22 SANING NITHO CHO 2 CHO 3 CHO 3 CHO 9 CHO 9 CHO 9 CHO 9 CHO 8 CHO 8 CHO 8

| Health Service Absence Rate - by HG,<br>CHO/Care Group & Staff Category :<br>May 2024 | Non<br>Covid-19<br>absence | Covid-19<br>absence | Total<br>absence<br>rate | Medical &<br>Dental | Nursing &<br>Midwifery | Health &<br>Social Care<br>Professionals | Management &<br>Administrative | General<br>Support | Patient &<br>Client Care |
|---------------------------------------------------------------------------------------|----------------------------|---------------------|--------------------------|---------------------|------------------------|------------------------------------------|--------------------------------|--------------------|--------------------------|
| Total                                                                                 | 5.45%                      | 0.31%               | 5.76%                    | 0.09%               | 0.41%                  | 0.27%                                    | 0.20%                          | 0.32%              | 0.38%                    |
| National Ambulance Service                                                            | 8.09%                      | 0.33%               | 8.42%                    | 0.00%               | 0.00%                  | 0.00%                                    | 0.08%                          | 0.00%              | 0.35%                    |
| Children's Health Ireland                                                             | 4.64%                      | 0.62%               | 5.26%                    | 0.36%               | 0.52%                  | 1.41%                                    | 0.54%                          | 0.12%              | 0.69%                    |
| Dublin Midlands Hospital Group                                                        | 4.98%                      | 0.37%               | 5.35%                    | 0.03%               | 0.54%                  | 0.35%                                    | 0.28%                          | 0.47%              | 0.33%                    |
| Ireland East Hospital Group                                                           | 4.90%                      | 0.23%               | 5.14%                    | 0.03%               | 0.29%                  | 0.14%                                    | 0.21%                          | 0.33%              | 0.36%                    |
| RCSI Hospitals Group                                                                  | 4.45%                      | 0.28%               | 4.73%                    | 0.03%               | 0.31%                  | 0.25%                                    | 0.25%                          | 0.33%              | 0.50%                    |
| University of Limerick Hospital Group                                                 | 6.30%                      | 0.45%               | 6.75%                    | 0.03%               | 0.55%                  | 0.27%                                    | 0.37%                          | 0.90%              | 0.21%                    |
| Saolta University Hospital Care Group                                                 | 5.36%                      | 0.34%               | 5.70%                    | 0.10%               | 0.47%                  | 0.33%                                    | 0.20%                          | 0.37%              | 0.36%                    |
| South/South West Hospital Group                                                       | 5.66%                      | 0.22%               | 5.88%                    | 0.01%               | 0.30%                  | 0.12%                                    | 0.07%                          | 0.09%              | 0.84%                    |
| Other Acute Services                                                                  | 2.34%                      | 0.37%               | 2.71%                    | 0.00%               | 0.00%                  | 0.76%                                    | 0.36%                          |                    |                          |
| Acute Services                                                                        | 5.15%                      | 0.32%               | 5.47%                    | 0.06%               | 0.40%                  | 0.34%                                    | 0.25%                          | 0.37%              | 0.42%                    |
| CHO 1                                                                                 | 7.93%                      | 0.33%               | 8.26%                    | 0.05%               | 0.26%                  | 0.18%                                    | 0.31%                          | 0.31%              | 0.50%                    |
| CHO 2                                                                                 | 5.52%                      | 0.21%               | 5.73%                    | 0.00%               | 0.51%                  | 0.13%                                    | 0.04%                          | 0.06%              | 0.14%                    |
| CHO 3                                                                                 | 6.28%                      | 0.28%               | 6.56%                    | 0.00%               | 0.51%                  | 0.29%                                    | 0.21%                          | 0.16%              | 0.17%                    |
| CHO 4                                                                                 | 6.04%                      | 0.32%               | 6.36%                    | 0.10%               | 0.37%                  | 0.17%                                    | 0.16%                          | 0.36%              | 0.43%                    |
| CHO 5                                                                                 | 6.69%                      | 0.42%               | 7.11%                    | 0.57%               | 0.64%                  | 0.51%                                    | 0.14%                          | 0.33%              | 0.27%                    |
| CHO 6                                                                                 | 5.51%                      | 0.32%               | 5.83%                    | 0.12%               | 0.55%                  | 0.19%                                    | 0.12%                          | 0.20%              | 0.39%                    |
| CHO 7                                                                                 | 5.74%                      | 0.32%               | 6.06%                    | 0.11%               | 0.38%                  | 0.18%                                    | 0.25%                          | 0.17%              | 0.42%                    |
| CHO 8                                                                                 | 6.80%                      | 0.44%               | 7.24%                    | 0.00%               | 0.55%                  | 0.37%                                    | 0.10%                          | 0.22%              | 0.60%                    |
| CHO 9                                                                                 | 5.09%                      | 0.19%               | 5.28%                    | 0.33%               | 0.17%                  | 0.11%                                    | 0.27%                          | 0.18%              | 0.25%                    |
| Other Community Services                                                              | 4.36%                      | 0.22%               | 4.58%                    | 0.00%               | 0.49%                  | 0.72%                                    | 0.02%                          | 0.00%              | 0.00%                    |
| Community Services                                                                    | 6.12%                      | 0.31%               | 6.43%                    | 0.14%               | 0.42%                  | 0.22%                                    | 0.18%                          | 0.22%              | 0.36%                    |
| National Services & Central Functions                                                 | 3.39%                      | 0.15%               | 3.54%                    | 0.84%               | 0.31%                  | 0.20%                                    | 0.10%                          | 0.04%              | 0.00%                    |