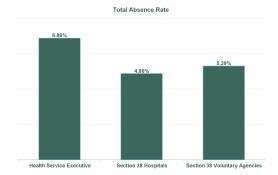

| Health Service Absence Rate -<br>by Admin : Feb 2025 | Certified absence | Self-<br>certified<br>absence | Non<br>Covid-19<br>absence | Covid-19<br>absence | Total<br>absence<br>rate | Medical &<br>Dental | Nursing &<br>Midwifery | Health &<br>Social Care<br>Professionals | Management &<br>Administrative | General<br>Support | Patient &<br>Client Care |
|------------------------------------------------------|-------------------|-------------------------------|----------------------------|---------------------|--------------------------|---------------------|------------------------|------------------------------------------|--------------------------------|--------------------|--------------------------|
| Total                                                | 5.31%             | 0.64%                         | 5.95%                      | 0.19%               | 6.14%                    | 2.03%               | 6.87%                  | 4.99%                                    | 5.37%                          | 7.90%              | 7.93%                    |
| Acute Hospital Services                              | 5.77%             | 0.75%                         | 6.52%                      | 0.20%               | 6.72%                    | 1.70%               | 7.71%                  | 5.29%                                    | 6.42%                          | 9.70%              | 9.74%                    |
| Community Health & Wellbeing                         | 3.76%             | 0.37%                         | 4.13%                      | 0.05%               | 4.18%                    |                     | 1.66%                  | 2.25%                                    | 4.21%                          |                    | 4.51%                    |
| Primary Care                                         | 6.05%             | 0.48%                         | 6.52%                      | 0.10%               | 6.63%                    | 5.12%               | 7.88%                  | 5.37%                                    | 6.12%                          | 7.70%              | 8.86%                    |
| Disabilities                                         | 7.39%             | 0.59%                         | 7.98%                      | 0.14%               | 8.12%                    | 3.01%               | 8.62%                  | 5.29%                                    | 5.48%                          | 2.38%              | 9.87%                    |
| Mental Health                                        | 5.82%             | 0.58%                         | 6.40%                      | 0.15%               | 6.56%                    | 3.27%               | 6.91%                  | 5.20%                                    | 6.61%                          | 7.11%              | 8.88%                    |
| Older People                                         | 8.07%             | 0.71%                         | 8.78%                      | 0.44%               | 9.22%                    | 0.96%               | 9.44%                  | 4.79%                                    | 5.68%                          | 7.21%              | 10.69%                   |
| CHO Operations                                       | 5.33%             | 0.41%                         | 5.73%                      | 0.00%               | 5.73%                    |                     | 5.21%                  | 6.35%                                    | 5.68%                          | 5.98%              |                          |
| Health & Wellbeing                                   | 6.78%             | 0.83%                         | 7.60%                      | 1.06%               | 8.67%                    | 50.00%              | 0.00%                  | 9.33%                                    | 5.08%                          | 17.51%             | 48.47%                   |
| Corporate Centre                                     | 3.68%             | 0.32%                         | 4.00%                      | 0.07%               | 4.07%                    | 3.14%               | 4.43%                  | 4.56%                                    | 4.04%                          | 4.54%              | 2.98%                    |
| National Services and Schemes                        | 6.10%             | 0.65%                         | 6.75%                      | 0.12%               | 6.87%                    | 0.00%               | 1.01%                  | 4.25%                                    | 4.49%                          | 8.52%              | 9.54%                    |
| Health Service Executive                             | 6.02%             | 0.65%                         | 6.67%                      | 0.19%               | 6.86%                    | 2.30%               | 7.78%                  | 5.20%                                    | 5.56%                          | 8.67%              | 9.81%                    |
| Acute Hospital Services                              | 4.00%             | 0.67%                         | 4.67%                      | 0.19%               | 4.86%                    | 1.56%               | 5.37%                  | 4.11%                                    | 5.24%                          | 7.08%              | 6.62%                    |
| Section 38 Hospitals                                 | 4.00%             | 0.67%                         | 4.67%                      | 0.19%               | 4.86%                    | 1.56%               | 5.37%                  | 4.11%                                    | 5.24%                          | 7.08%              | 6.62%                    |
| Section 38 Voluntary Agencies                        | 4.58%             | 0.56%                         | 5.14%                      | 0.16%               | 5.29%                    | 1.99%               | 5.35%                  | 5.32%                                    | 3.91%                          | 5.66%              | 5.53%                    |