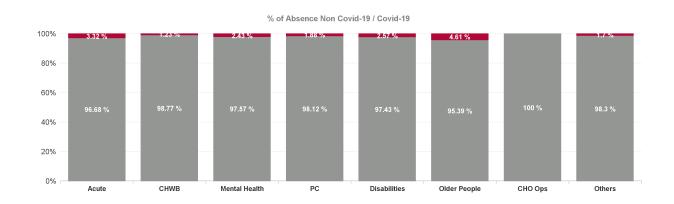

| Health Service Absence Rate - by Care<br>Group: Feb 2025 | Certified<br>absence | Self- certified<br>absence | Non Covid-19<br>absence | Covid-19<br>absence | Total absence<br>rate | % Non<br>Covid-19<br>absence | % Covid-19<br>absence |
|----------------------------------------------------------|----------------------|----------------------------|-------------------------|---------------------|-----------------------|------------------------------|-----------------------|
| Total                                                    | 5.31%                | 0.64%                      | 5.95%                   | 0.19%               | 6.14%                 | 96.96%                       | 3.04%                 |
| Acute Hospital Services                                  | 4.97%                | 0.72%                      | 5.69%                   | 0.20%               | 5.88%                 | 96.68%                       | 3.32%                 |
| Acute Services                                           | 4.97%                | 0.72%                      | 5.69%                   | 0.20%               | 5.88%                 | 96.68%                       | 3.32%                 |
| Community Health & Wellbeing                             | 3.76%                | 0.37%                      | 4.13%                   | 0.05%               | 4.18%                 | 98.77%                       | 1.23%                 |
| Primary Care                                             | 5.88%                | 0.49%                      | 6.37%                   | 0.12%               | 6.49%                 | 98.12%                       | 1.88%                 |
| Disabilities                                             | 5.11%                | 0.56%                      | 5.68%                   | 0.15%               | 5.82%                 | 97.43%                       | 2.57%                 |
| Mental Health                                            | 5.75%                | 0.57%                      | 6.32%                   | 0.16%               | 6.48%                 | 97.57%                       | 2.43%                 |
| Older People                                             | 7.72%                | 0.71%                      | 8.43%                   | 0.41%               | 8.84%                 | 95.39%                       | 4.61%                 |
| CHO Operations                                           | 5.33%                | 0.41%                      | 5.73%                   | 0.00%               | 5.73%                 | 100.00%                      | 0.00%                 |
| Community Services                                       | 5.86%                | 0.57%                      | 6.43%                   | 0.19%               | 6.62%                 | 97.15%                       | 2.85%                 |
| National Services & Central Functions                    | 4.74%                | 0.46%                      | 5.20%                   | 0.10%               | 5.31%                 | 98.03%                       | 1.97%                 |

#### Total Absence Rate

| Health Service Absence Rate - by<br>Care Group : Feb 2025 | Certified absence | Self-<br>certified<br>absence | Non<br>Covid-19<br>absence | Covid-19<br>absence | Total<br>absence<br>rate |
|-----------------------------------------------------------|-------------------|-------------------------------|----------------------------|---------------------|--------------------------|
| Total                                                     | 5.31%             | 0.64%                         | 5.95%                      | 0.19%               | 6.14%                    |
| Acute Hospital Services                                   | 4.97%             | 0.72%                         | 5.69%                      | 0.20%               | 5.88%                    |
| Acute Services                                            | 4.97%             | 0.72%                         | 5.69%                      | 0.20%               | 5.88%                    |
| Community Health & Wellbeing                              | 3.76%             | 0.37%                         | 4.13%                      | 0.05%               | 4.18%                    |
| Primary Care                                              | 5.88%             | 0.49%                         | 6.37%                      | 0.12%               | 6.49%                    |
| Disabilities                                              | 5.11%             | 0.56%                         | 5.68%                      | 0.15%               | 5.82%                    |
| Mental Health                                             | 5.75%             | 0.57%                         | 6.32%                      | 0.16%               | 6.48%                    |
| Older People                                              | 7.72%             | 0.71%                         | 8.43%                      | 0.41%               | 8.84%                    |
| CHO Operations                                            | 5.33%             | 0.41%                         | 5.73%                      | 0.00%               | 5.73%                    |
| Community Services                                        | 5.86%             | 0.57%                         | 6.43%                      | 0.19%               | 6.62%                    |
| National Services & Central Functions                     | 4.74%             | 0.46%                         | 5.20%                      | 0.10%               | 5.31%                    |