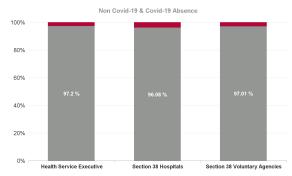

| Health Service Absence Rate -<br>by Admin : Feb 2025 | Certified absence | Self-<br>certified<br>absence | Non<br>Covid-19<br>absence | Covid-19<br>absence | Total<br>absence<br>rate | Medical &<br>Dental | Nursing &<br>Midwifery | Health &<br>Social Care<br>Professionals | Management &<br>Administrative | General<br>Support | Patient &<br>Client Care |
|------------------------------------------------------|-------------------|-------------------------------|----------------------------|---------------------|--------------------------|---------------------|------------------------|------------------------------------------|--------------------------------|--------------------|--------------------------|
| Total                                                | 5.31%             | 0.64%                         | 5.95%                      | 0.19%               | 6.14%                    | 2.03%               | 6.87%                  | 4.99%                                    | 5.37%                          | 7.90%              | 7.93%                    |
| Acute Hospital Services                              | 5.77%             | 0.75%                         | 6.52%                      | 0.20%               | 6.72%                    | 1.70%               | 7.71%                  | 5.29%                                    | 6.42%                          | 9.70%              | 9.74%                    |
| Community Health & Wellbeing                         | 3.76%             | 0.37%                         | 4.13%                      | 0.05%               | 4.18%                    |                     | 1.66%                  | 2.25%                                    | 4.21%                          |                    | 4.51%                    |
| Primary Care                                         | 6.05%             | 0.48%                         | 6.52%                      | 0.10%               | 6.63%                    | 5.12%               | 7.88%                  | 5.37%                                    | 6.12%                          | 7.70%              | 8.86%                    |
| Disabilities                                         | 7.39%             | 0.59%                         | 7.98%                      | 0.14%               | 8.12%                    | 3.01%               | 8.62%                  | 5.29%                                    | 5.48%                          | 2.38%              | 9.87%                    |
| Mental Health                                        | 5.82%             | 0.58%                         | 6.40%                      | 0.15%               | 6.56%                    | 3.27%               | 6.91%                  | 5.20%                                    | 6.61%                          | 7.11%              | 8.88%                    |
| Older People                                         | 8.07%             | 0.71%                         | 8.78%                      | 0.44%               | 9.22%                    | 0.96%               | 9.44%                  | 4.79%                                    | 5.68%                          | 7.21%              | 10.69%                   |
| CHO Operations                                       | 5.33%             | 0.41%                         | 5.73%                      | 0.00%               | 5.73%                    |                     | 5.21%                  | 6.35%                                    | 5.68%                          | 5.98%              |                          |
| Health & Wellbeing                                   | 6.78%             | 0.83%                         | 7.60%                      | 1.06%               | 8.67%                    | 50.00%              | 0.00%                  | 9.33%                                    | 5.08%                          | 17.51%             | 48.47%                   |
| Corporate Centre                                     | 3.68%             | 0.32%                         | 4.00%                      | 0.07%               | 4.07%                    | 3.14%               | 4.43%                  | 4.56%                                    | 4.04%                          | 4.54%              | 2.98%                    |
| National Services and Schemes                        | 6.10%             | 0.65%                         | 6.75%                      | 0.12%               | 6.87%                    | 0.00%               | 1.01%                  | 4.25%                                    | 4.49%                          | 8.52%              | 9.54%                    |
| Health Service Executive                             | 6.02%             | 0.65%                         | 6.67%                      | 0.19%               | 6.86%                    | 2.30%               | 7.78%                  | 5.20%                                    | 5.56%                          | 8.67%              | 9.81%                    |
| Acute Hospital Services                              | 4.00%             | 0.67%                         | 4.67%                      | 0.19%               | 4.86%                    | 1.56%               | 5.37%                  | 4.11%                                    | 5.24%                          | 7.08%              | 6.62%                    |
| Section 38 Hospitals                                 | 4.00%             | 0.67%                         | 4.67%                      | 0.19%               | 4.86%                    | 1.56%               | 5.37%                  | 4.11%                                    | 5.24%                          | 7.08%              | 6.62%                    |
| Section 38 Voluntary Agencies                        | 4.58%             | 0.56%                         | 5.14%                      | 0.16%               | 5.29%                    | 1.99%               | 5.35%                  | 5.32%                                    | 3.91%                          | 5.66%              | 5.53%                    |