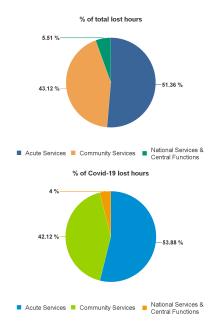

| 6.47%                          | 7.23%              | 8.85%                    |
| 1.12%               | 9.11%                  | 4.51%                                    | 5.66%                          | 7.13%              | 10.21%                   |
|                     | 5.21%                  | 6.35%                                    | 5.68%                          | 5.98%              |                          |
| 3.84%               | 7.30%                  | 5.30%                                    | 5.51%                          | 6.48%              | 7.54%                    |
| 3.50%               | 4.33%                  | 4.59%                                    | 4.13%                          | 4.77%              | 9.54%                    |





| ealth Service Absence Rate - by<br>are Group : Feb 2025 | Non<br>Covid-19<br>absence | Covid-19<br>absence | Total<br>absence<br>rate | Medical &<br>Dental | Nursing &<br>Midwifery | Health & Social<br>Care<br>Professionals | Management &<br>Administrative | General<br>Support |   |
|---------------------------------------------------------|----------------------------|---------------------|--------------------------|---------------------|------------------------|------------------------------------------|--------------------------------|--------------------|---|
| al                                                      | 5.95%                      | 0.19%               | 6.14%                    | 0.05%               | 0.23%                  | 0.15%