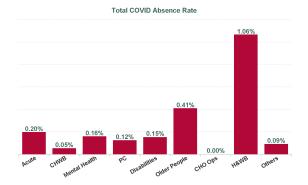

| Health Service Absence Rate - by Care<br>Group: Feb 2025 | Certified<br>absence | Self- certified<br>absence | Non Covid-19<br>absence | Covid-19<br>absence | Total absence<br>rate | % Non<br>Covid-19<br>absence | % Covid-19<br>absence |
|----------------------------------------------------------|----------------------|----------------------------|-------------------------|---------------------|-----------------------|------------------------------|-----------------------|
| Total                                                    | 5.31%                | 0.64%                      | 5.95%                   | 0.19%               | 6.14%                 | 96.96%                       | 3.04%                 |
| Acute Hospital Services                                  | 4.97%                | 0.72%                      | 5.69%                   | 0.20%               | 5.88%                 | 96.68%                       | 3.32%                 |
| Acute Services                                           | 4.97%                | 0.72%                      | 5.69%                   | 0.20%               | 5.88%                 | 96.68%                       | 3.32%                 |
| Community Health & Wellbeing                             | 3.76%                | 0.37%                      | 4.13%                   | 0.05%               | 4.18%                 | 98.77%                       | 1.23%                 |
| Primary Care                                             | 5.88%                | 0.49%                      | 6.37%                   | 0.12%               | 6.49%                 | 98.12%                       | 1.88%                 |
| Disabilities                                             | 5.11%                | 0.56%                      | 5.68%                   | 0.15%               | 5.82%                 | 97.43%                       | 2.57%                 |
| Mental Health                                            | 5.75%                | 0.57%                      | 6.32%                   | 0.16%               | 6.48%                 | 97.57%                       | 2.43%                 |
| Older People                                             | 7.72%                | 0.71%                      | 8.43%                   | 0.41%               | 8.84%                 | 95.39%                       | 4.61%                 |
| CHO Operations                                           | 5.33%                | 0.41%                      | 5.73%                   | 0.00%               | 5.73%                 | 100.00%                      | 0.00%                 |
| Community Services                                       | 5.86%                | 0.57%                      | 6.43%                   | 0.19%               | 6.62%                 | 97.15%                       | 2.85%                 |
| National Services & Central Functions                    | 4.74%                | 0.46%                      | 5.20%                   | 0.10%               | 5.31%                 | 98.03%                       | 1.97%                 |