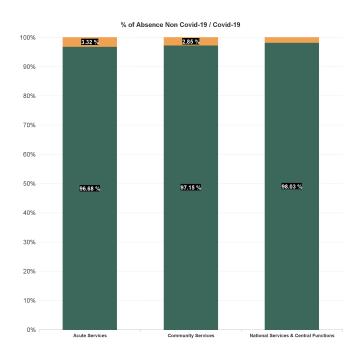

| Health Service Absence Rate -<br>by Admin : Feb 2025 | Certified absence | Self-<br>certified<br>absence | Non<br>Covid-19<br>absence | Covid-19<br>absence | Total<br>absence<br>rate | Medical &<br>Dental | Nursing &<br>Midwifery | Health &<br>Social Care<br>Professionals | Management &<br>Administrative | General<br>Support | Patient &<br>Client Care |
|------------------------------------------------------|-------------------|-------------------------------|----------------------------|---------------------|--------------------------|---------------------|------------------------|------------------------------------------|--------------------------------|--------------------|--------------------------|
| Total                                                | 5.31%             | 0.64%                         | 5.95%                      | 0.19%               | 6.14%                    | 2.03%               | 6.87%                  | 4.99%                                    | 5.37%                          | 7.90%              | 7.93%                    |
| Acute Hospital Services                              | 5.77%             | 0.75%                         | 6.52%                      | 0.20%               | 6.72%                    | 1.70%               | 7.71%                  | 5.29%                                    | 6.42%                          | 9.70%              | 9.74%                    |
| Community Health & Wellbeing                         | 3.76%             | 0.37%                         | 4.13%                      | 0.05%               | 4.18%                    |                     | 1.66%                  | 2.25%                                    | 4.21%                          |                    | 4.51%                    |
| Primary Care                                         | 6.05%             | 0.48%                         | 6.52%                      | 0.10%               | 6.63%                    | 5.12%               | 7.88%                  | 5.37%                                    | 6.12%                          | 7.70%              | 8.86%                    |
| Disabilities                                         | 7.39%             | 0.59%                         | 7.98%                      | 0.14%               | 8.12%                    | 3.01%               | 8.62%                  | 5.29%                                    | 5.48%                          | 2.38%              | 9.87%                    |
| Mental Health                                        | 5.82%             | 0.58%                         | 6.40%                      | 0.15%               | 6.56%                    | 3.27%               | 6.91%                  | 5.20%                                    | 6.61%                          | 7.11%              | 8.88%                    |
| Older People                                         | 8.07%             | 0.71%                         | 8.78%                      | 0.44%               | 9.22%                    | 0.96%               | 9.44%                  | 4.79%                                    | 5.68%                          | 7.21%              | 10.69%                   |
| CHO Operations                                       | 5.33%             | 0.41%                         | 5.73%                      | 0.00%               | 5.73%                    |                     | 5.21%                  | 6.35%                                    | 5.68%                          | 5.98%              |                          |
| Health & Wellbeing                                   | 6.78%             | 0.83%                         | 7.60%                      | 1.06%               | 8.67%                    | 50.00%              | 0.00%                  | 9.33%                                    | 5.08%                          | 17.51%             | 48.47%                   |
| Corporate Centre                                     | 3.68%             | 0.32%                         | 4.00%                      | 0.07%               | 4.07%                    | 3.14%               | 4.43%                  | 4.56%                                    | 4.04%                          | 4.54%              | 2.98%                    |
| National Services and Schemes                        | 6.10%             | 0.65%                         | 6.75%                      | 0.12%               | 6.87%                    | 0.00%               | 1.01%                  | 4.25%                                    | 4.49%                          | 8.52%              | 9.54%                    |
| Health Service Executive                             | 6.02%             | 0.65%                         | 6.67%                      | 0.19%               | 6.86%                    | 2.30%               | 7.78%                  | 5.20%                                    | 5.56%                          | 8.67%              | 9.81%                    |
| Acute Hospital Services                              | 4.00%             | 0.67%                         | 4.67%                      | 0.19%               | 4.86%                    | 1.56%               | 5.37%                  | 4.11%                                    | 5.24%                          | 7.08%              | 6.62%                    |
| Section 38 Hospitals                                 | 4.00%             | 0.67%                         | 4.67%                      | 0.19%               | 4.86%                    | 1.56%               | 5.37%                  | 4.11%                                    | 5.24%                          | 7.08%              | 6.62%                    |
| Section 38 Voluntary Agencies                        | 4.58%             | 0.56%                         | 5.14%                      | 0.16%               | 5.29%                    | 1.99%               | 5.35%                  | 5.32%                                    | 3.91%                          | 5.66%              | 5.53%                    |