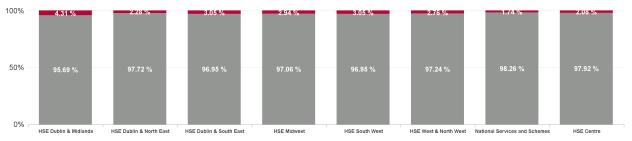

| Health Service Absence Rate - by Staff<br>Category: Feb 2025 | Certified<br>absence | Self- certified<br>absence | Non Covid-19<br>absence | Covid-19<br>absence | Total absence<br>rate | % Non<br>Covid-19<br>absence | % Covid-19<br>absence |
|--------------------------------------------------------------|----------------------|----------------------------|-------------------------|---------------------|-----------------------|------------------------------|-----------------------|
| Total                                                        | 5.31%                | 0.64%                      | 5.95%                   | 0.19%               | 6.14%                 | 96.96%                       | 3.04%                 |
| HSE Dublin & Midlands                                        | 5.10%                | 0.65%                      | 5.75%                   | 0.26%               | 6.01%                 | 95.69%                       | 4.31%                 |
| HSE Dublin & North East                                      | 4.87%                | 0.61%                      | 5.48%                   | 0.13%               | 5.61%                 | 97.72%                       | 2.28%                 |
| HSE Dublin & South East                                      | 5.14%                | 0.66%                      | 5.80%                   | 0.18%               | 5.98%                 | 96.95%                       | 3.05%                 |
| HSE Midwest                                                  | 5.94%                | 0.63%                      | 6.57%                   | 0.20%               | 6.77%                 | 97.06%                       | 2.94%                 |
| HSE South West                                               | 5.37%                | 0.74%                      | 6.11%                   | 0.19%               | 6.30%                 | 96.95%                       | 3.05%                 |
| HSE West & North West                                        | 6.24%                | 0.65%                      | 6.90%                   | 0.20%               | 7.09%                 | 97.24%                       | 2.76%                 |
| National Services and Schemes                                | 6.10%                | 0.65%                      | 6.75%                   | 0.12%               | 6.87%                 | 98.26%                       | 1.74%                 |
| HSE Centre                                                   | 3.80%                | 0.40%                      | 4.21%                   | 0.09%               | 4.30%                 | 97.92%                       | 2.08%                 |

#### Total Absence Rate by Health Region

| Health Service Absence Rate<br>- by Health Region : Feb<br>2025 | Certified<br>absence | Self -<br>certified<br>absence | Non<br>Covid-19<br>absence | Covid-19<br>absence | Total<br>absence<br>rate | Medical &<br>Dental | Nursing &<br>Midwifery | Health &<br>Social Care<br>Professionals | Management & Administrative | General<br>Support | Patient &<br>Client Care |
|-----------------------------------------------------------------|----------------------|--------------------------------|----------------------------|---------------------|--------------------------|---------------------|------------------------|------------------------------------------|-----------------------------|--------------------|--------------------------|
| Total                                                           | 5.31%                | 0.64%                          | 5.95%                      | 0.19%               | 6.14%                    | 2.03%               | 6.87%                  | 4.99%                                    | 5.37%                       | 7.90%              | 7.93%                    |
| HSE Dublin & Midlands                                           | 5.10%                | 0.65%                          | 5.75%                      | 0.26%               | 6.01%                    | 1.49%               | 6.71%                  | 4.87%                                    | 5.86%                       | 7.47%              | 7.81%                    |
| HSE Dublin & North East                                         | 4.87%                | 0.61%                          | 5.48%                      | 0.13%               | 5.61%                    | 2.11%               | 5.64%                  | 4.37%                                    | 5.71%                       | 8.42%              | 7.86%                    |
| HSE Dublin & South East                                         | 5.14%                | 0.66%                          | 5.80%                      | 0.18%               | 5.98%                    | 2.01%               | 6.51%                  | 5.09%                                    | 5.95%                       | 8.10%              | 7.11%                    |
| HSE Midwest                                                     | 5.94%                | 0.63%                          | 6.57%                      | 0.20%               | 6.77%                    | 1.98%               | 7.40%                  | 5.28%                                    | 6.63%                       | 9.52%              | 7.23%                    |
| HSE South West                                                  | 5.37%                | 0.74%                          | 6.11%                      | 0.19%               | 6.30%                    | 2.01%               | 7.26%                  | 5.79%                                    | 4.71%                       | 7.08%              | 7.93%                    |
| HSE West & North West                                           | 6.24%                | 0.65%                          | 6.90%                      | 0.20%               | 7.09%                    | 2.56%               | 8.59%                  | 5.42%                                    | 5.73%                       | 7.95%              | 8.56%                    |
| National Services and Schemes                                   | 6.10%                | 0.65%                          | 6.75%                      | 0.12%               | 6.87%                    | 0.00%               | 1.01%                  | 4.25%                                    | 4.49%                       | 8.52%              | 9.54%                    |
| HSE Centre                                                      | 3.80%                | 0.40%                          | 4.21%                      | 0.09%               | 4.30%                    | 3.23%               | 5.10%                  | 6.05%                                    | 4.00%                       | 4.61%              | 7.77%                    |