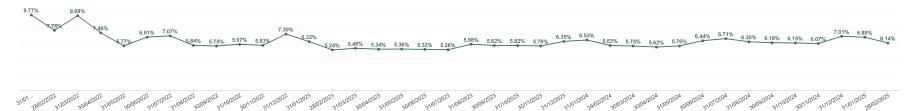

#### **Health Region Trend**

| Year /<br>Month | Certified absence | Self-<br>certified<br>absence | Non<br>Covid-19<br>absence | Covid-19<br>absence | Total<br>absence<br>rate | HSE Dublin &<br>Midlands | HSE Dublin &<br>North East | HSE Dublin &<br>South East | HSE Midwest | HSE South<br>West | HSE West &<br>North West | National<br>Services and<br>Schemes | HSE Centre |
|-----------------|-------------------|-------------------------------|----------------------------|---------------------|--------------------------|--------------------------|----------------------------|----------------------------|-------------|-------------------|--------------------------|-------------------------------------|------------|
| Feb 2025        | 5.31%             | 0.64%                         | 5.95%                      | 0.19%               | 6.14%                    | 6.01%                    | 5.61%                      | 5.98%                      | 6.77%       | 6.30%             | 7.09%                    | 6.87%                               | 4.30%      |
| Jan 2025        | 5.98%             | 0.70%                         | 6.68%                      | 0.21%               | 6.89%                    | 6.61%                    | 6.37%                      | 6.59%                      | 7.88%       | 7.11%             | 8.17%                    | 7.52%                               | 4.56%      |
| 2025            | 5.66%             | 0.68%                         | 6.34%                      | 0.20%               | 6.54%                    | 6.33%                    | 6.01%                      | 6.30%                      | 7.36%       | 6.73%             | 7.66%                    | 7.21%                               | 4.44%      |
| Dec 2024        | 5.94%             | 0.81%                         | 6.75%                      | 0.26%               | 7.01%                    | 6.84%                    | 6.42%                      | 6.54%                      | 8.01%       | 6.88%             | 8.38%                    | 8.59%                               | 4.86%      |
| Nov 2024        | 5.18%             | 0.64%                         | 5.82%                      | 0.26%               | 6.07%                    | 6.10%                    | 5.59%                      | 5.73%                      | 6.96%       | 6.14%             | 6.99%                    | 6.62%                               | 4.06%      |
| Oct 2024        | 5.16%             | 0.61%                         | 5.78%                      | 0.38%               | 6.15%                    | 6.15%                    | 5.51%                      | 5.72%                      | 7.26%       | 6.30%             | 7.17%                    | 6.53%                               | 4.31%      |
| Sep 2024        | 4.98%             | 0.67%                         | 5.66%                      | 0.52%               | 6.18%                    | 6.20%                    | 5.61%                      | 5.82%                      | 7.14%       | 6.30%             | 7.19%                    | 6.82%                               | 3.94%      |
| Aug 2024        | 5.11%             | 0.53%                         | 5.64%                      | 0.66%               | 6.30%                    | 6.08%                    | 5.60%                      | 5.93%                      | 7.38%       | 6.55%             | 7.63%                    | 7.29%                               | 3.97%      |
| Jul 2024        | 5.18%             | 0.57%                         | 5.75%                      | 0.96%               | 6.71%                    | 6.64%                    | 5.97%                      | 6.35%                      | 7.70%       | 7.10%             | 8.00%                    | 7.60%                               | 4.01%      |
| Jun 2024        | 5.08%             | 0.62%                         | 5.70%                      | 0.74%               | 6.44%                    | 6.36%                    | 6.02%                      | 6.13%                      | 7.31%       | 6.63%             | 7.22%                    | 7.78%                               | 3.93%      |
| May 2024        | 4.85%             | 0.60%                         | 5.45%                      | 0.31%               | 5.76%                    | 5.77%                    | 5.21%                      | 5.72%                      | 6.66%       | 6.10%             | 6.23%                    | 7.20%                               | 3.42%      |
| Apr 2024        | 4.78%             | 0.61%                         | 5.40%                      | 0.22%               | 5.62%                    | 5.63%                    | 5.11%                      | 5.57%                      | 6.59%       | 5.83%             | 6.13%                    | 6.51%                               | 3.31%      |
| 2024            | 5.14%             | 0.63%                         | 5.77%                      | 0.48%               | 6.24%                    | 6.20%                    | 5.66%                      | 5.94%                      | 7.22%       | 6.42%             | 7.20%                    | 7.20%                               | 3.97%      |

#### **Staff Category Trend**

| Year /<br>Month | Certified absence | Self-<br>certified<br>absence | Non<br>Covid-19<br>absence | Covid-19<br>absence | Total<br>absence<br>rate | Medical &<br>Dental | Nursing &<br>Midwifery | Health &<br>Social Care<br>Professionals | Management &<br>Administrative | General<br>Support | Patient &<br>Client Care |
|-----------------|-------------------|-------------------------------|----------------------------|---------------------|--------------------------|---------------------|------------------------|------------------------------------------|--------------------------------|--------------------|--------------------------|
| Feb 2025        | 5.31%             | 0.64%                         | 5.95%                      | 0.19%               | 6.14%                    | 2.03%               | 6.87%                  | 4.99%                                    | 5.37%                          | 7.90%              | 7.93%                    |
| Jan 2025        | 5.98%             | 0.70%                         | 6.68%                      | 0.21%               | 6.89%                    | 1.95%               | 7.53%                  | 5.55%                                    | 6.10%                          | 9.19%              | 9.35%                    |
| 2025            | 5.66%             | 0.68%                         | 6.34%                      | 0.20%               | 6.54%                    | 1.99%               | 7.22%                  | 5.29%                                    | 5.76%                          | 8.58%              | 8.67%                    |
| Dec 2024        | 5.94%             | 0.81%                         | 6.75%                      | 0.26%               | 7.01%                    | 2.12%               | 7.63%                  | 5.91%                                    | 6.37%                          | 8.94%              | 9.09%                    |
| Nov 2024        | 5.18%             | 0.64%                         | 5.82%                      | 0.26%               | 6.07%                    | 2.01%               | 6.63%                  | 4.88%                                    | 5.39%                          | 8.02%              | 8.05%                    |
| Oct 2024        | 5.16%             | 0.61%                         | 5.78%                      | 0.38%               | 6.15%                    | 1.92%               | 6.65%                  | 4.99%                                    | 5.53%                          | 7.95%              | 8.34%                    |
| Sep 2024        | 4.98%             | 0.67%                         | 5.66%                      | 0.52%               | 6.18%                    | 1.87%               | 6.86%                  | 5.10%                                    | 5.38%                          | 8.21%              | 8.07%                    |
| Aug 2024        | 5.11%             | 0.53%                         | 5.64%                      | 0.66%               | 6.30%                    | 1.84%               | 6.85%                  | 5.26%                                    | 5.62%                          | 8.27%              | 8.41%                    |
| Jul 2024        | 5.18%             | 0.57%                         | 5.75%                      | 0.96%               | 6.71%                    | 1.65%               | 7.31%                  | 5.60%                                    | 5.93%                          | 8.68%              | 9.21%                    |
| Jun 2024        | 5.08%             | 0.62%                         | 5.70%                      | 0.74%               | 6.44%                    | 1.98%               | 6.93%                  | 5.25%                                    | 5.52%                          | 8.35%              | 8.58%                    |
| May 2024        | 4.85%             | 0.60%                         | 5.45%                      | 0.31%               | 5.76%                    | 1.71%               | 6.36%                  | 4.59%                                    | 4.83%                          | 7.58%              | 7.78%                    |
| Apr 2024        | 4.78%             | 0.61%                         | 5.40%                      | 0.22%               | 5.62%                    | 1.61%               | 6.18%                  | 4.62%                                    | 4.64%                          | 7.42%              | 7.62%                    |
| Mar 2024        | 4.89%             | 0.62%                         | 5.51%                      | 0.24%               | 5.75%                    | 1.73%               | 6.36%                  | 4.62%                                    | 4.91%                          | 7.46%              | 7.58%                    |
| Feb 2024        | 4.86%             | 0.63%                         | 5.50%                      | 0.33%               | 5.83%                    | 1.70%               | 6.42%                  | 4.77%                                    | 5.04%                          | 7.39%              | 7.77%                    |
| Jan 2024        | 5.15%             | 0.74%                         | 5.88%                      | 0.65%               | 6.53%                    | 1.62%               | 7.25%                  | 5.50%                                    | 5.85%                          | 8.32%              | 8.55%                    |
| 2024            | 5.10%             | 0.64%                         | 5.73%                      | 0.46%               | 6.19%                    | 1.81%               | 6.79%                  | 5.09%                                    | 5.41%                          | 8.05%              | 8.25%                    |
| Dec 2023        | 4.91%             | 0.77%                         | 5.69%                      | 0.66%               | 6.35%                    | 1.65%               | 7.05%                  | 5.59%                                    | 5.55%                          | 7.48%              | 8.25%                    |
| Nov 2023        | 4.66%             | 0.65%                         | 5.31%                      | 0.45%               | 5.76%                    | 1.58%               | 6.47%                  | 4.73%                                    | 4.86%                          | 7.35%              | 7.76%                    |
| Oct 2023        | 4.58%             | 0.67%                         | 5.25%                      | 0.56%               | 5.82%                    | 1.62%               | 6.54%                  | 4.72%                                    | 5.00%                          | 7.76%              | 7.54%                    |
| Sep 2023        | 4.49%             | 0.60%                         | 5.09%                      | 0.74%               | 5.82%                    | 1.54%               | 6.66%                  | 4.79%                                    | 4.83%                          | 7.34%              | 7.73%                    |
| Aug 2023        | 4.62%             | 0.60%                         | 5.22%                      | 0.76%               | 5.98%                    | 1.49%               | 6.78%                  | 4.81%                                    | 4.88%                          | 7.66%              | 8.09%                    |
| Jul 2023        | 4.33%             | 0.55%                         | 4.88%                      | 0.39%               | 5.28%                    | 1.35%               | 6.07%                  | 4.12%                                    | 4.18%                          | 6.94%              | 7.05%                    |
| Jun 2023        | 4.45%             | 0.54%                         | 4.99%                      | 0.33%               | 5.32%                    | 1.55%               | 6.04%                  | 4.14%                                    | 4.30%                          | 6.84%              | 7.00%                    |
| May 2023        | 4.36%             | 0.55%                         | 4.91%                      | 0.45%               | 5.36%                    | 1.47%               | 6.20%                  | 4.33%                                    | 4.25%                          | 6.66%              | 7.09%                    |
| Apr 2023        | 4.29%             | 0.57%                         | 4.86%                      | 0.48%               | 5.34%                    | 1.49%               | 6.21%                  | 4.09%                                    | 4.25%                          | 6.53%              | 7.07%                    |
| Mar 2023        | 4.30%             | 0.62%                         | 4.93%                      | 0.53%               | 5.46%                    | 1.67%               | 6.02%                  | 4.49%                                    | 4.57%                          | 7.12%              | 7.28%                    |
| Feb 2023        | 4.21%             | 0.58%                         | 4.80%                      | 0.45%               | 5.24%                    | 1.41%               | 5.99%                  | 4.05%                                    | 4.43%                          | 6.78%              | 6.79%                    |
| Jan 2023        | 4.85%             | 0.67%                         | 5.52%                      | 0.81%               | 6.33%                    | 1.51%               | 7.33%                  | 4.97%                                    | 5.21%                          | 8.07%              | 8.17%                    |
| 2023            | 4.51%             | 0.62%                         | 5.12%                      | 0.55%               | 5.68%                    | 1.53%               | 6.45%                  | 4.57%                                    | 4.70%                          | 7.22%              | 7.49%                    |
| Dec 2022        | 5.20%             | 0.87%                         | 6.07%                      | 1.23%               | 7.30%                    | 2.05%               | 8.33%                  | 6.01%                                    | 6.30%                          | 8.81%              | 9.15%                    |
| Nov 2022        | 4.40%             | 0.69%                         | 5.09%                      | 0.74%               | 5.83%                    | 1.75%               | 6.61%                  | 4.48%                                    | 4.88%                          | 7.55%              | 7.74%                    |
| Oct 2022        | 4.52%             | 0.65%                         | 5.17%                      | 0.80%               | 5.97%                    | 1.82%               | 6.60%                  | 4.75%                                    | 4.85%                          | 7.70%              | 7.92%                    |
| Sep 2022        | 4.45%             | 0.61%                         | 5.06%                      | 0.70%               | 5.75%                    | 1.58%               | 6.63%                  | 4.30%                                    | 4.38%                          | 7.59%              | 7.82%                    |
| Aug 2022        | 4.49%             | 0.54%                         | 5.02%                      | 0.81%               | 5.84%                    | 1.70%               | 6.61%                  | 4.50%                                    | 4.54%                          | 7.56%              | 7.94%                    |
| Jul 2022        | 4.59%             | 0.57%                         | 5.16%                      | 1.91%               | 7.07%                    | 1.99%               | 7.95%                  | 5.58%                                    | 5.54%                          | 8.76%              | 9.52%                    |
| Jun 2022        | 4.38%             | 0.62%                         | 4.99%                      | 1.92%               | 6.91%                    | 2.12%               | 8.02%                  | 5.71%                                    | 5.57%                          | 8.72%              | 8.52%                    |
| May 2022        | 4.14%             | 0.60%                         | 4.74%                      | 1.03%               | 5.77%                    | 1.69%               | 6.61%                  | 4.37%                                    | 4.50%                          | 7.25%              | 7.87%                    |
| Apr 2022        | 4.36%             | 0.58%                         | 4.93%                      | 2.53%               | 7.46%                    | 2.28%               | 8.73%                  | 5.97%                                    | 5.66%                          | 9.20%              | 9.64%                    |
| Mar 2022        | 4.34%             | 0.59%                         | 4.93%                      | 4.75%               | 9.68%                    | 3.45%               | 11.70%                 | 8.60%                                    | 7.95%                          | 10.26%             | 11.35%                   |
| Feb 2022        | 4.01%             | 0.54%                         | 4.55%                      | 3.23%               | 7.78%                    | 2.71%               | 9.37%                  | 6.80%                                    | 5.96%                          | 9.18%              | 9.24%                    |
| Jan 2022        | 3.94%             | 0.46%                         | 4.40%                      | 5.37%               | 9.77%                    | 3.11%               | 11.35%                 | 8.17%                                    | 7.93%                          | 12.13%             | 11.91%                   |
| 2022            | 4.40%             | 0.61%                         | 5.01%                      | 2.09%               | 7.10%                    | 2.18%               | 8.21%                  | 5.76%                                    | 5.67%                          | 8.72%              | 9.06%                    |