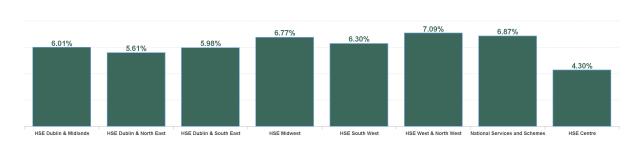

| Health Service Absence Rate - by Staff<br>Category: Feb 2025 | Certified<br>absence | Self- certified<br>absence | Non Covid-19<br>absence | Covid-19<br>absence | Total absence<br>rate | % Non<br>Covid-19<br>absence | % Covid-19<br>absence |
|--------------------------------------------------------------|----------------------|----------------------------|-------------------------|---------------------|-----------------------|------------------------------|-----------------------|
| Total                                                        | 5.31%                | 0.64%                      | 5.95%                   | 0.19%               | 6.14%                 | 96.96%                       | 3.04%                 |
| HSE Dublin & Midlands                                        | 5.10%                | 0.65%                      | 5.75%                   | 0.26%               | 6.01%                 | 95.69%                       | 4.31%                 |
| HSE Dublin & North East                                      | 4.87%                | 0.61%                      | 5.48%                   | 0.13%               | 5.61%                 | 97.72%                       | 2.28%                 |
| HSE Dublin & South East                                      | 5.14%                | 0.66%                      | 5.80%                   | 0.18%               | 5.98%                 | 96.95%                       | 3.05%                 |
| HSE Midwest                                                  | 5.94%                | 0.63%                      | 6.57%                   | 0.20%               | 6.77%                 | 97.06%                       | 2.94%                 |
| HSE South West                                               | 5.37%                | 0.74%                      | 6.11%                   | 0.19%               | 6.30%                 | 96.95%                       | 3.05%                 |
| HSE West & North West                                        | 6.24%                | 0.65%                      | 6.90%                   | 0.20%               | 7.09%                 | 97.24%                       | 2.76%                 |
| National Services and Schemes                                | 6.10%                | 0.65%                      | 6.75%                   | 0.12%               | 6.87%                 | 98.26%                       | 1.74%                 |
| HSE Centre                                                   | 3.80%                | 0.40%                      | 4.21%                   | 0.09%               | 4.30%                 | 97.92%                       | 2.08%                 |

#### **Health Region Trend**

| Year /<br>Month | Certified absence | Self-<br>certified<br>absence | Non<br>Covid-19<br>absence | Covid-19<br>absence | Total<br>absence<br>rate | HSE Dublin &<br>Midlands | HSE Dublin &<br>North East | HSE Dublin &<br>South East | HSE Midwest | HSE South<br>West | HSE West &<br>North West | National<br>Services and<br>Schemes | HSE Centre |
|-----------------|-------------------|-------------------------------|----------------------------|---------------------|--------------------------|--------------------------|----------------------------|----------------------------|-------------|-------------------|--------------------------|-------------------------------------|------------|
| Feb 2025        | 5.31%             | 0.64%                         | 5.95%                      | 0.19%               | 6.14%                    | 6.01%                    | 5.61%                      | 5.98%                      | 6.77%       | 6.30%             | 7.09%                    | 6.87%                               | 4.30%      |
| Jan 2025        | 5.98%             | 0.70%                         | 6.68%                      | 0.21%               | 6.89%                    | 6.61%                    | 6.37%                      | 6.59%                      | 7.88%       | 7.11%             | 8.17%                    | 7.52%                               | 4.56%      |
| 2025            | 5.66%             | 0.68%                         | 6.34%                      | 0.20%               | 6.54%                    | 6.33%                    | 6.01%                      | 6.30%                      | 7.36%       | 6.73%             | 7.66%                    | 7.21%                               | 4.44%      |
| Dec 2024        | 5.94%             | 0.81%                         | 6.75%                      | 0.26%               | 7.01%                    | 6.84%                    | 6.42%                      | 6.54%                      | 8.01%       | 6.88%             | 8.38%                    | 8.59%                               | 4.86%      |
| Nov 2024        | 5.18%             | 0.64%                         | 5.82%                      | 0.26%               | 6.07%                    | 6.10%                    | 5.59%                      | 5.73%                      | 6.96%       | 6.14%             | 6.99%                    | 6.62%                               | 4.06%      |
| Oct 2024        | 5.16%             | 0.61%                         | 5.78%                      | 0.38%               | 6.15%                    | 6.15%                    | 5.51%                      | 5.72%                      | 7.26%       | 6.30%             | 7.17%                    | 6.53%                               | 4.31%      |
| Sep 2024        | 4.98%             | 0.67%                         | 5.66%                      | 0.52%               | 6.18%                    | 6.20%                    | 5.61%                      | 5.82%                      | 7.14%       | 6.30%             | 7.19%                    | 6.82%                               | 3.94%      |
| Aug 2024        | 5.11%             | 0.53%                         | 5.64%                      | 0.66%               | 6.30%                    | 6.08%                    | 5.60%                      | 5.93%                      | 7.38%       | 6.55%             | 7.63%                    | 7.29%                               | 3.97%      |
| Jul 2024        | 5.18%             | 0.57%                         | 5.75%                      | 0.96%               | 6.71%                    | 6.64%                    | 5.97%                      | 6.35%                      | 7.70%       | 7.10%             | 8.00%                    | 7.60%                               | 4.01%      |
| Jun 2024        | 5.08%             | 0.62%                         | 5.70%                      | 0.74%               | 6.44%                    | 6.36%                    | 6.02%                      | 6.13%                      | 7.31%       | 6.63%             | 7.22%                    | 7.78%                               | 3.93%      |
| May 2024        | 4.85%             | 0.60%                         | 5.45%                      | 0.31%               | 5.76%                    | 5.77%                    | 5.21%                      | 5.72%                      | 6.66%       | 6.10%             | 6.23%                    | 7.20%                               | 3.42%      |
| Apr 2024        | 4.78%             | 0.61%                         | 5.40%                      | 0.22%               | 5.62%                    | 5.63%                    | 5.11%                      | 5.57%                      | 6.59%       | 5.83%             | 6.13%                    | 6.51%                               | 3.31%      |
| 2024            | 5.14%             | 0.63%                         | 5.77%                      | 0.48%               | 6.24%                    | 6.20%                    | 5.66%                      | 5.94%                      | 7.22%       | 6.42%             | 7.20%                    | 7.20%                               | 3.97%      |