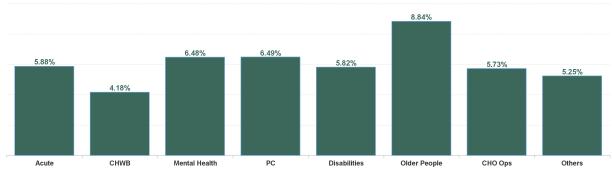

| Health Service Absence Rate - by Care<br>Group: Feb 2025 | Certified<br>absence | Self- certified<br>absence | Non Covid-19<br>absence | Covid-19<br>absence | Total absence<br>rate | % Non<br>Covid-19<br>absence | % Covid-19<br>absence |
|----------------------------------------------------------|----------------------|----------------------------|-------------------------|---------------------|-----------------------|------------------------------|-----------------------|
| Total                                                    | 5.31%                | 0.64%                      | 5.95%                   | 0.19%               | 6.14%                 | 96.96%                       | 3.04%                 |
| Acute Hospital Services                                  | 4.97%                | 0.72%                      | 5.69%                   | 0.20%               | 5.88%                 | 96.68%                       | 3.32%                 |
| Acute Services                                           | 4.97%                | 0.72%                      | 5.69%                   | 0.20%               | 5.88%                 | 96.68%                       | 3.32%                 |
| Community Health & Wellbeing                             | 3.76%                | 0.37%                      | 4.13%                   | 0.05%               | 4.18%                 | 98.77%                       | 1.23%                 |
| Primary Care                                             | 5.88%                | 0.49%                      | 6.37%                   | 0.12%               | 6.49%                 | 98.12%                       | 1.88%                 |
| Disabilities                                             | 5.11%                | 0.56%                      | 5.68%                   | 0.15%               | 5.82%                 | 97.43%                       | 2.57%                 |
| Mental Health                                            | 5.75%                | 0.57%                      | 6.32%                   | 0.16%               | 6.48%                 | 97.57%                       | 2.43%                 |
| Older People                                             | 7.72%                | 0.71%                      | 8.43%                   | 0.41%               | 8.84%                 | 95.39%                       | 4.61%                 |
| CHO Operations                                           | 5.33%                | 0.41%                      | 5.73%                   | 0.00%               | 5.73%                 | 100.00%                      | 0.00%                 |
| Community Services                                       | 5.86%                | 0.57%                      | 6.43%                   | 0.19%               | 6.62%                 | 97.15%                       | 2.85%                 |
| National Services & Central Functions                    | 4.74%                | 0.46%                      | 5.20%                   | 0.10%               | 5.31%                 | 98.03%                       | 1.97%                 |

#### Total Absence Rate

| Health Service Absence Rate - by<br>Care Group : Feb 2025 | Certified absence | Self-<br>certified<br>absence | Non<br>Covid-19<br>absence | Covid-19<br>absence | Total<br>absence<br>rate |
|-----------------------------------------------------------|-------------------|-------------------------------|----------------------------|---------------------|--------------------------|
| Total                                                     | 5.31%             | 0.64%                         | 5.95%                      | 0.19%               | 6.14%                    |
| Acute Hospital Services                                   | 4.97%             | 0.72%                         | 5.69%                      | 0.20%               | 5.88%                    |
| Acute Services                                            | 4.97%             | 0.72%                         | 5.69%                      | 0.20%               | 5.88%                    |
| Community Health & Wellbeing                              | 3.76%             | 0.37%                         | 4.13%                      | 0.05%               | 4.18%                    |
| Primary Care                                              | 5.88%             | 0.49%                         | 6.37%                      | 0.12%               | 6.49%                    |
| Disabilities                                              | 5.11%             | 0.56%                         | 5.68%                      | 0.15%               | 5.82%                    |
| Mental Health                                             | 5.75%             | 0.57%                         | 6.32%                      | 0.16%               | 6.48%                    |
| Older People                                              | 7.72%             | 0.71%                         | 8.43%                      | 0.41%               | 8.84%                    |
| CHO Operations                                            | 5.33%             | 0.41%                         | 5.73%                      | 0.00%               | 5.73%                    |
| Community Services                                        | 5.86%             | 0.57%                         | 6.43%                      | 0.19%               | 6.62%                    |
| National Services & Central Functions                     | 4.74%             | 0.46%                         | 5.20%                      | 0.10%               | 5.31%                    |