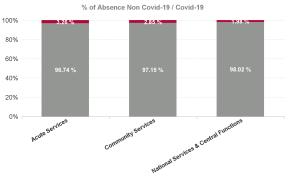

| Health Service Absence Rate - by Care<br>Group: Feb 2025 | Certified<br>absence | Self- certified<br>absence | Non Covid-19<br>absence | Covid-19<br>absence | Total absence<br>rate | % Non<br>Covid-19<br>absence | % Covid-19<br>absence |
|----------------------------------------------------------|----------------------|----------------------------|-------------------------|---------------------|-----------------------|------------------------------|-----------------------|
| Total                                                    | 5.31%                | 0.64%                      | 5.95%                   | 0.19%               | 6.14%                 | 96.96%                       | 3.04%                 |
| Acute Hospital Services                                  | 4.97%                | 0.72%                      | 5.69%                   | 0.20%               | 5.88%                 | 96.68%                       | 3.32%                 |
| Acute Services                                           | 4.97%                | 0.72%                      | 5.69%                   | 0.20%               | 5.88%                 | 96.68%                       | 3.32%                 |
| Community Health & Wellbeing                             | 3.76%                | 0.37%                      | 4.13%                   | 0.05%               | 4.18%                 | 98.77%                       | 1.23%                 |
| Primary Care                                             | 5.88%                | 0.49%                      | 6.37%                   | 0.12%               | 6.49%                 | 98.12%                       | 1.88%                 |
| Disabilities                                             | 5.11%                | 0.56%                      | 5.68%                   | 0.15%               | 5.82%                 | 97.43%                       | 2.57%                 |
| Mental Health                                            | 5.75%                | 0.57%                      | 6.32%                   | 0.16%               | 6.48%                 | 97.57%                       | 2.43%                 |
| Older People                                             | 7.72%                | 0.71%                      | 8.43%                   | 0.41%               | 8.84%                 | 95.39%                       | 4.61%                 |
| CHO Operations                                           | 5.33%                | 0.41%                      | 5.73%                   | 0.00%               | 5.73%                 | 100.00%                      | 0.00%                 |
| Community Services                                       | 5.86%                | 0.57%                      | 6.43%                   | 0.19%               | 6.62%                 | 97.15%                       | 2.85%                 |
| National Services & Central Functions                    | 4.74%                | 0.46%                      | 5.20%                   | 0.10%               | 5.31%                 | 98.03%                       | 1.97%                 |