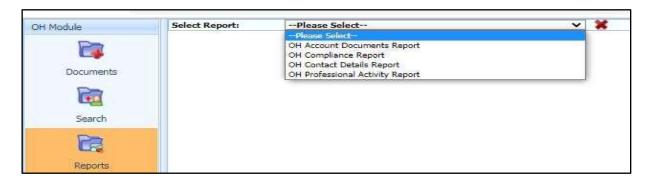

# 2.12 Reports

To run DIME reports, click the 'Reports' tab in the OH Module

There are four reports available from the dropdown menu.

2.12.1 OH Account Documents Report which provides a list of all NCHDs within the remit of your OHD, including IMC number, and will inform you whether the post is an EPP Required Post or Not for the NCHD, as well as a colour coded status of each document type. Date filtering functionality available with this report will also allow you view those NCHDs previously in post and those due to take up a post (pre-starters) depending on the date entered provided they have been matched to apost by Medical HR.

**2.12.2 OH Compliance by Clinical Site** report will show the percentage compliance by clinical site for each document type. Date filtering is available for this report so that you can see the compliance rate of your future starters provided they have been matched to a post by Medical HR.

2.12.3 OH Contact Details which will run a detailed contacts report of your NCHDs. Again, date filtering is available for this report so that you can see the contact details of your future starters provided they have been matched to a post by Medical HR. There is an option to use the Hyperlink to email address on the OHD Contact Details Report. This enables the user to go into MS Outlook directly. Newlycreated email in MS Outlook will have 'To:' field populated with relevant email address.

**2.12.4 OH Professional Activity Report** records any Occupational Health Personnel activity actioned within the system from 01/11/2020 onwards. This report will record all document status updates undertaken by the OH User (i.e. Verified / Rejected). OH Users can filter this report by Document Type and Document Status. Date filtering is also available but please note that data is only reportable on, from 01/11/2020 onwards.