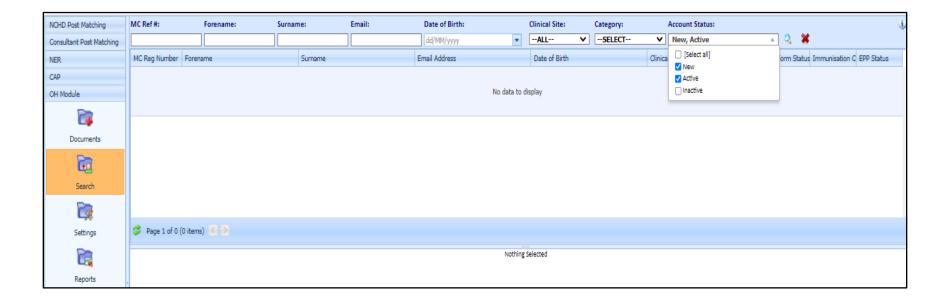

# 2.2 Searching for an NCHD

When a user opens the Search screen in the OH Module, the Account Status is defaulted toNew and Active.

You must select 'all' from the drop-down menu of account type if you wish to see allaccounts otherwise you can filter by selecting 'active' 'new' or 'inactive'