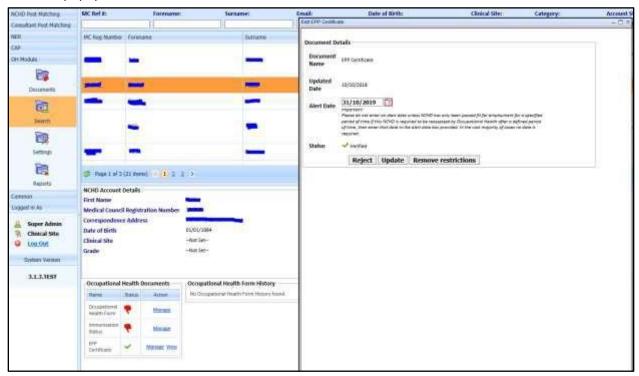

#### **Removing Restrictions from EPP Certificates**

#### Overview

Use the Remove restrictions button to enable removing restriction details from PDF document.

- Navigate to the OH Module
- Choose the Search icon
- Perform a search to retrieve records
- Double click on of the search result records
- Under the occupational health documents grid, choose the 'Manage' link beside the 'EPP Certificate' text
- On the popup window, choose the 'Remove Restrictions' button to remove restriction information from the pdf document