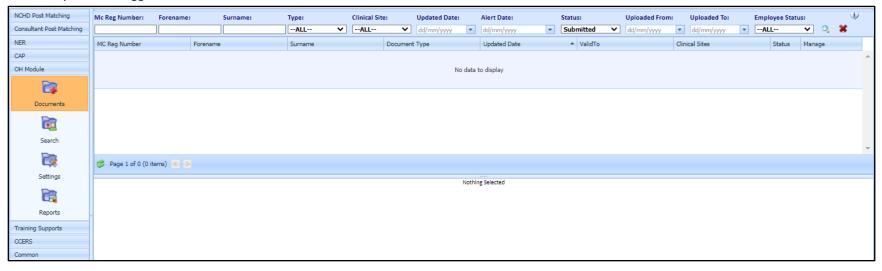

Once you have logged onto NDTP-DIME the Occ Health Module on the left-hand side of the screen will be visible.

There are three options within the OH Module:

- (i) **Documents** this tab allows you to search for all the documents submitted to your OHD by NCHDs. Filtering options include by document status, document type, NCHD name, employee status and by medical council number. By default, the records are displayed with theoldest submitted documents.
- (ii) **Search** this tab allows you search for individual NER OH accounts. Once you have selected an account you will have visibility of the NCHDs OH NER dashboard
- (iii) Reports There are several useful reports you can run and more detail of these isprovided in section 2.9

# 2.1 Searching for Documents

When a user opens the Documents Screen in the OH Module, the Document Status is defaulted to Submitted.

Documents – this tab allows you to search for all of the documents submitted to your OHD by NCHDs. Filtering options include by document status, document type, NCHD name, employee status and by medical council number. By default, the records are displayed with the oldest submitted documents.