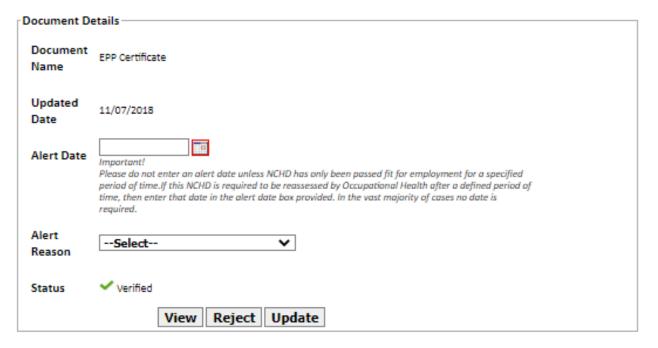

#### Managing Exposure Prone Procedure (EPP)

- OHD clicks on the Manage Link for the EPP
- If the NCHD requires follow-up or is EPP cleared for a defined period of time the OHD may enter an Alert date. An Alert Reason will also have to be selected when creating an Alert Date. 90/60/30 days prior to the alert date an email will be generated to the NCHD advising them that they will need to present to their OHD for follow-up. The OHD will also be copied on these emails. The Alerts can also be updated and removed by the OHD if no longer required.
- When the OHD selects Verify, an option to enter free text in the comment box is provided. This text will appear on the NCHDs EPP Certificate.
- The OHD selects 'Yes' to complete the verification process
- The EPP status moves from missing to verified
- A system generated EPP certificate is created and available to print/view/download, as shown below

- (iii) If the NCHD requires follow-up or is passed fit for a defined period of time the OHD may enter an Alert date. An Alert Reason will also have to be selected when creating an Alert Date. 90/60/30 days prior to the alert date an email will be generated to the NCHD advising them that they will need to present to their OHD for follow-up. The OHD will also be copied on these emails. These Alerts can also be removed if no longer required by deleting the date and clicking on the Update button.
- (iv) The OHD can verify the OHF provided all sections have been completed satisfactorily.
- (v) The OHD may also reject the OHF. If rejected, an email will issue to the NCHD advising them. A dropdown rejection list will be available for the OHD to select from and a free text box for any additional comments. The document symbol will change on both the OHM and NCHD dashboard from submitted (question mark) to rejected (thumbs down). The OHD also have the option to add and remove restrictions on the OHF.