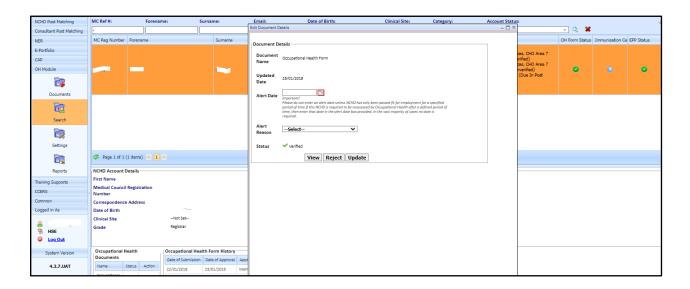

#### 2.4 Occupational Health Form

- (i) To manage OH Form OHD clicks on the Manage link next to the NCHD OccupationalHealth Form
- (ii) OHD must select View to view the data which has been submitted

NOTE: If this <u>is not</u> the first submission, the OHD will see the newly submitted data in red andthe most recently verified data in black for comparison purposed.

- (iii) If the NCHD requires follow-up or is passed fit for a defined period of time the OHD may enter an Alert date. An Alert Reason will also have to be selected when creating an Alert Date. 90/60/30 days prior to the alert date an email will be generated to the NCHD advising them that they will need to present to their OHD for follow-up. The OHD will also be copied on these emails. These Alerts can also be removed if no longer required by deleting the date and clicking on the Update button.
- (iv) The OHD can verify the OHF provided all sections have been completed satisfactorily.
- (v) The OHD may also reject the OHF. If rejected, an email will issue to the NCHD advising them. A dropdown rejection list will be available for the OHD to select from and a free text box for any additional comments. The document symbol will change on both the OHM and NCHD dashboard from submitted (question mark) to rejected (thumbs down). The OHD also have the option to add and remove restrictions on the OHF.