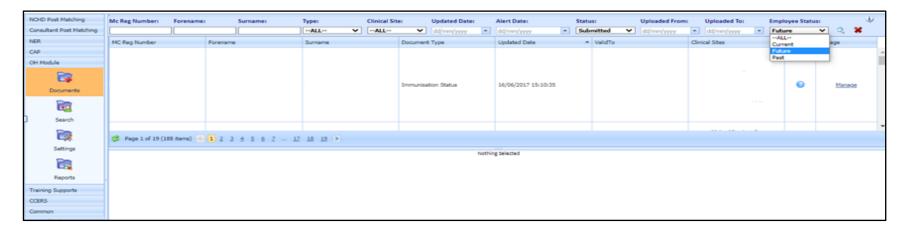

When a user is looking to view documents for NCHDs that are due to take up a post (pre-starters), this can be done by changing the Employee Status filter to Future. Please note that the NCHD must be future matched to a post by Medical HR for this functionality to work.