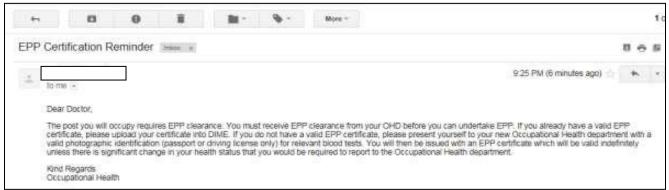

#### Managing Exposure Prone Procedure (EPP)

- OHD clicks on the Manage Link for the EPP
- If the NCHD requires follow-up or is EPP cleared for a defined period of time the OHD may enter an Alert date. An Alert Reason will also have to be selected when creating an Alert Date. 90/60/30 days prior to the alert date an email will be generated to the NCHD advising them that they will need to present to their OHD for follow-up. The OHD will also be copied on these emails. The Alerts can also be updated and removed by the OHD if no longer required.
- When the OHD selects Verify, an option to enter free text in the comment box is provided. This text will appear on the NCHDs EPP Certificate.
- The OHD selects 'Yes' to complete the verification process
- The EPP status moves from missing to verified
- A system generated EPP certificate is created and available to print/view/download, as shown below

#### Notes:

- (i) The NCHD will see an alert on their NER portal following completion of the OHF and uploading of Immunisation status documentation that they are required to be EPP cleared if they selected 'Intern' of if they selected a specialty which requires EPP clearance.
- (ii) The NCHD will also receive a system generated email advising them to seek EPP clearance if required when Medical HR have matched them to a post on DIME.