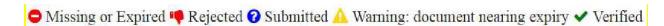

# 2.11 Document Status Symbols

Missing or Expired – This means a document has not been added or has expired

**Rejected** – This means that the document that has been uploaded by the NCHD has been rejected. The NCHD will receive an email confirming the document has been rejected

Submitted – This means that the Doctor has submitted a document that must be verified by theOHD

**Warning** – This means that the document will expire in 90 days or less. A reminder will be sent to the Doctor and the OHD for certain document types.

Verified – This means the document has been verified by the OHD and is in date.