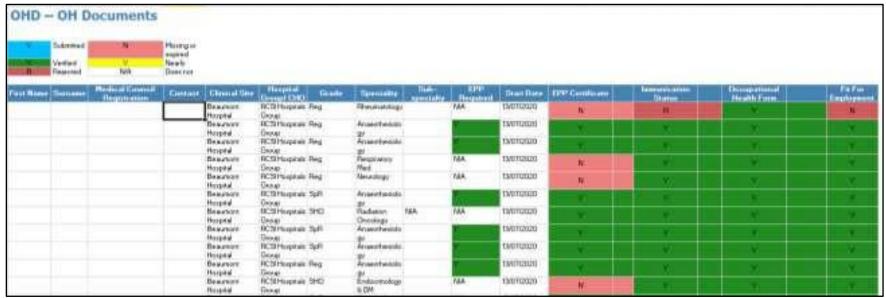

# 2.12 Reports

To run DIME reports, click the 'Reports' tab in the OH Module

There are four reports available from the dropdown menu.

2.12.1 OH Account Documents Report which provides a list of all NCHDs within the remit of your OHD, including IMC number, and will inform you whether the post is an EPP Required Post or Not for the NCHD, as well as a colour coded status of each document type. Date filtering functionality available with this report will also allow you view those NCHDs previously in post and those due to take up a post (pre-starters) depending on the date entered provided they have been matched to apost by Medical HR.