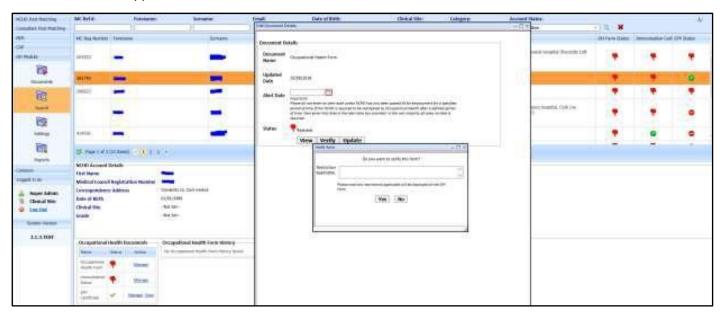

#### Overview

When you navigate to manage action of OH Form and press Verify button, the Verify Form pop up will appear enabling to put restriction comments. Such comments will be visible in PDF OH Form.

- Navigate to the OH Module
- Choose the Search icon
- Perform a search, and double click one of the returned records
- Under the occupational health documents grid, choose the 'Manage' link beside theOccupational Health Form
- In the popup Window, you can click the Verify button, and then add restrictioninformation into the text box labelled 'Restriction Applicable'