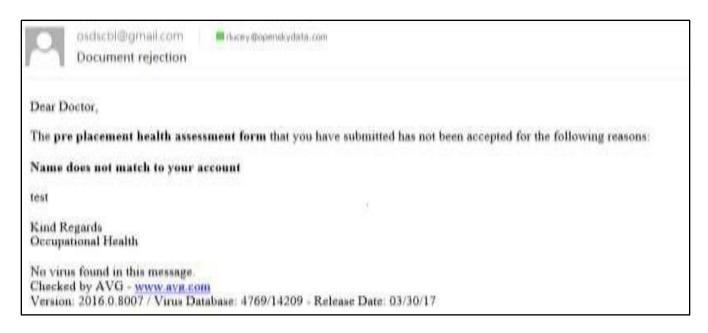

# 2.6 View the Reason for Documents Rejection

A history of reasons for rejection is stored under the documents function in the OHD Module. Search for MP and Document under the Status Rejection and view email history in the document details screen. Note: Only applies to OH Documents rejected from November 2018onwards.

#### Overview

A hyperlink is available under the Status field in Document Details screen which will bring you toa Rejection details pop-up window. Rejection details pop-up window presents a grid with all rejections made in relation to selected document

| Date       | Reason                              | Description                                                                                                                                                                                                                          |
|------------|-------------------------------------|--------------------------------------------------------------------------------------------------------------------------------------------------------------------------------------------------------------------------------------|
| 12/09/2017 | Incorrect document type             | Lorem Ipsum is simply dummy text of the printing and typesetting industry  Lorem Ipsum has been the industry's standard dummy text ever since the 1500s  when an unknown printer took a galley of type and scrambled it to           |
| 30/09/2016 | Data is not valid                   | Lorem Ipsum is simply dummy text of the printing and typesetting industry.  Lorem Ipsum has been the industry's standard dummy text ever since the 1500s when an unknown printer took a galley of type and scrambled it to View more |
| 15/03/2016 | Name does not match to your account | Lorem Ipsum is simply dummy text of the printing and typesetting industry.  Lorem Ipsum has been the industry's standard dummy text ever since the 1500s when an unknown printer took a galley of type and scrambled it to           |