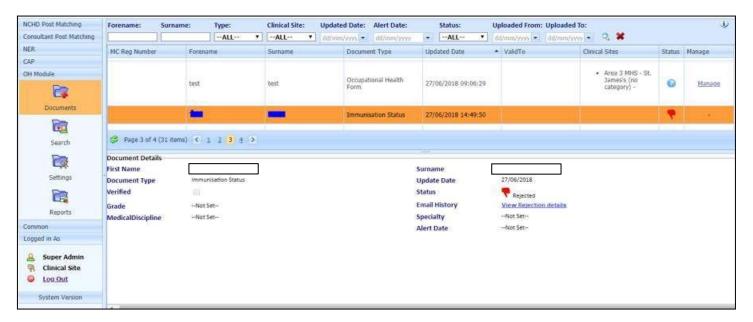

# 2.6 View the Reason for Documents Rejection

A history of reasons for rejection is stored under the documents function in the OHD Module. Search for MP and Document under the Status Rejection and view email history in the document details screen. Note: Only applies to OH Documents rejected from November 2018onwards.

#### Overview

A hyperlink is available under the Status field in Document Details screen which will bring you toa Rejection details pop-up window. Rejection details pop-up window presents a grid with all rejections made in relation to selected document

- Navigate to the OH Module
- Choose the Documents icon
- Perform a search for records with a status of rejected
- Double click one of the records
- Click the 'View Rejection Details' link to view the details.