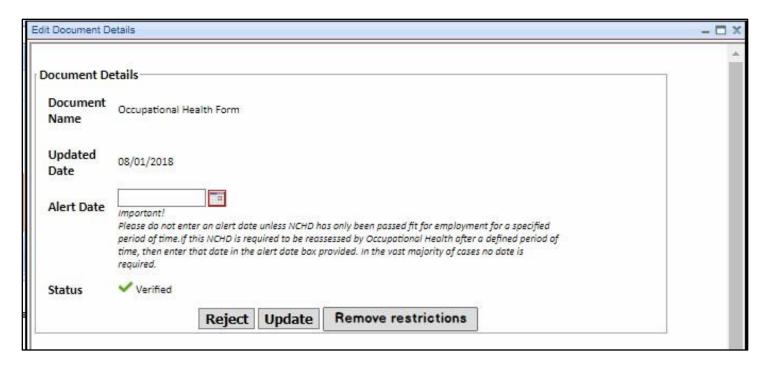

Once restrictions are past, user will be able to remove restriction comments from PDFdocument using Remove restrictions button visible in manage action pop up.

Remove restrictions button will be visible only if there are restrictions added to the document.

- (iii) If the NCHD requires follow-up or is passed fit for a defined period of time the OHD may enter an Alert date. An Alert Reason will also have to be selected when creating an Alert Date. 90/60/30 days prior to the alert date an email will be generated to the NCHD advising them that they will need to present to their OHD for follow-up. The OHD will also be copied on these emails. These Alerts can also be removed if no longer required by deleting the date and clicking on the Update button.
- (iv) The OHD can verify the OHF provided all sections have been completed satisfactorily.
- (v) The OHD may also reject the OHF. If rejected, an email will issue to the NCHD advising them. A dropdown rejection list will be available for the OHD to select from and a free text box for any additional comments. The document symbol will change on both the OHM and NCHD dashboard from submitted (question mark) to rejected (thumbs down). The OHD also have the option to add and remove restrictions on the OHF.