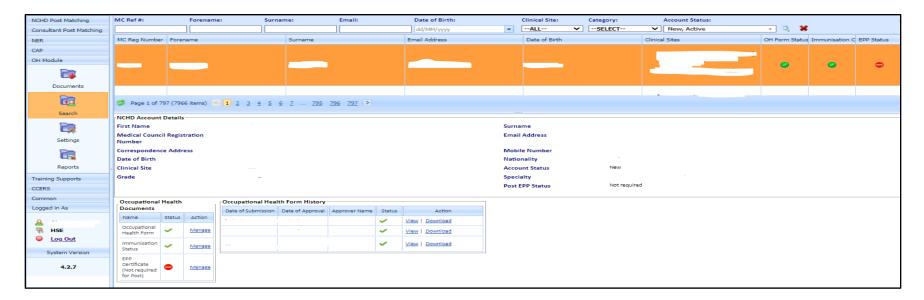

When you have found the NCHD account you are searching for, double click on their nameto display the NDTP-DIME OH NER dashboard view.

#### Overview

You have the ability to reject Occupational Health Form and Immunization Status documents if not uploaded by NCHD. A free text box will also be available for any additional comments.

- Navigate to the OH Module
- Choose the Search icon
- Perform a Search
- Double click one of the records returned
- Under 'Occupational Health Documents'
- Choose the 'Manage' link
- From the popup, choose the 'Reject' button.

## 2.8 Exposure Prone Procedure (EPP)

To clarify whether an EPP Certificate is required for an NCHD, the Post EPP status field has been added to the NCHD Account Details in Search screen whether EPP Certificate is required for applied post or not as well as notification beside the Manage Button.