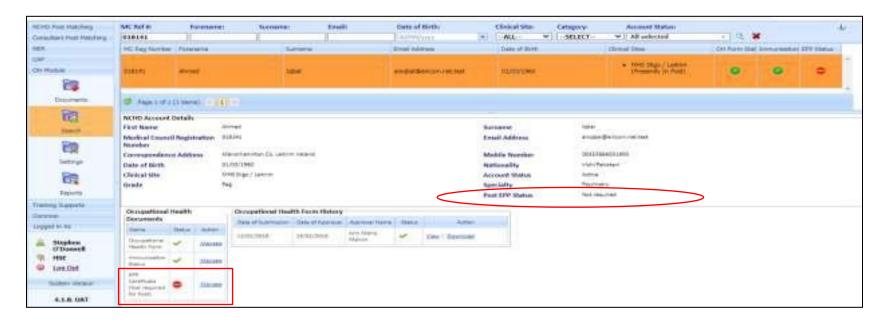

## 2.8 Exposure Prone Procedure (EPP)

To clarify whether an EPP Certificate is required for an NCHD, the Post EPP status field has been added to the NCHD Account Details in Search screen whether EPP Certificate is required for applied post or not as well as notification beside the Manage Button.

If there is no chosen speciality, Post EPP Status field will remain blank. Information whether EPP Certificate is required or not will be taken from NCHD Post Matching Module -> System Configuration -> Medical Discipline System List.

- Navigate to the OH Module
- Choose the Search icon
- Perform a search, and double click one of the returned records
- View Post EPP status field