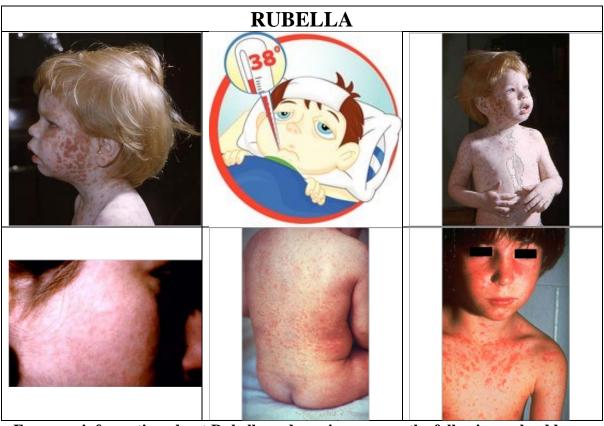

## ! ATTEND YOUR GP ASAP!

For more information about Mumps and vaccines, access the following web address: http://www.immunize.org/mumps/

For more information about Rubella and vaccines, access the following web address: <a href="http://www.immunize.org/rubella/">http://www.immunize.org/rubella/</a>

## ! ATTEND YOUR GP ASAP!

Developed by the Waterford and Wexford Roma Health Projects managed by the Integration and Support Unit and the Ferns Diocesan Youth Service; supported by HSE Social Inclusion and the Department of Public Health, Community Healthcare Organisation Area 5