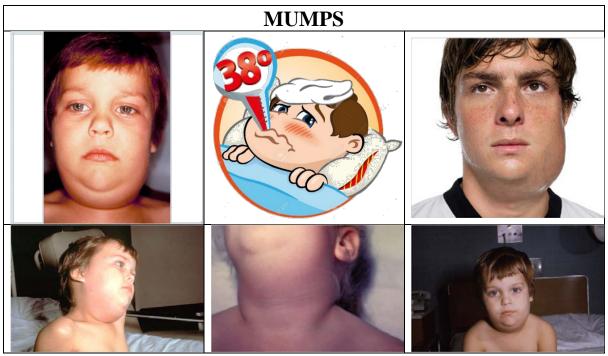

## ! ATTEND YOUR GP ASAP!

For more information about Mumps and vaccines, access the following web address: http://www.immunize.org/mumps/

For more information about Rubella and vaccines, access the following web address: <a href="http://www.immunize.org/rubella/">http://www.immunize.org/rubella/</a>