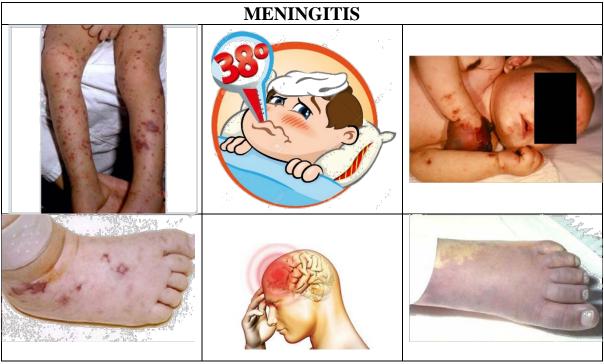

## !!! ATTEND THE NEAREST HOSPITAL ASAP !!!

For more information about Meningitis and vaccines, access the following web address: www.immunize.org/catg.d/p4316.pdf

For more information about Measles and vaccines, access the following web address: <a href="http://www.immunize.org/measles/">http://www.immunize.org/measles/</a>