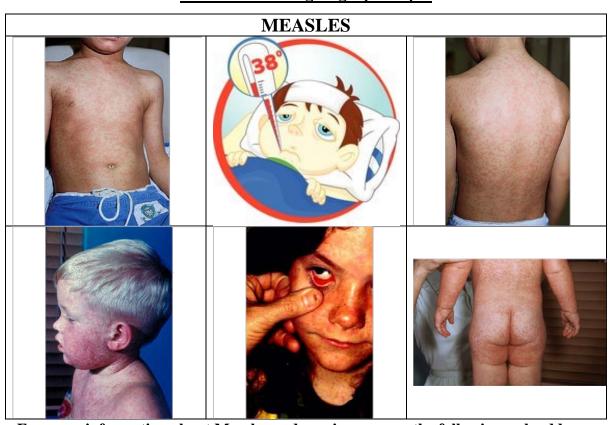

## !!! ATTEND THE NEAREST HOSPITAL ASAP !!!

For more information about Meningitis and vaccines, access the following web address: www.immunize.org/catg.d/p4316.pdf

For more information about Measles and vaccines, access the following web address: <a href="http://www.immunize.org/measles/">http://www.immunize.org/measles/</a>

## ! ATTEND YOUR GP ASAP!

Developed by the Waterford and Wexford Roma Health Projects managed by the Integration and Support Unit and the Ferns Diocesan Youth Service; supported by HSE Social Inclusion and the Department of Public Health, Community Healthcare Organisation Area 5