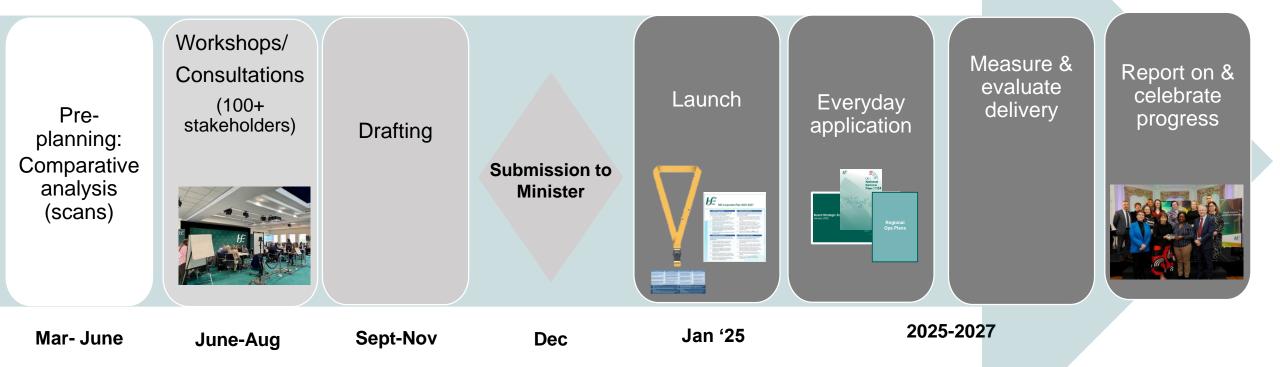

|   |                                                                                                                                                                                                                                                                                     |  |

Comparative analysis of past 2 HSE Corporate Plans





Analysis of 6 macro trends: challenges & opportunities identified



Review of 13 current international healthcare strategies



#### Draft structure of our new Plan



## Development, implementation & evaluation: phases



## **National Service Plan 2025 development process**

May be structured to reflect Year 1 of our Corporate/Strategic Plan





# III. Performance



#### What we measure

Currently approximately **350** Key Performance Indicators [KPIs] and targets in the **National Service Plan** [NSP] and **Board Strategic Scorecard** [BSS].

- New KPIs are added with no process for retiring KPIs
   The National Scorecard is a sub-set of KPIs.
  - Intended to serve as a Balanced Scorecard
  - The BSS also contains a separate Balanced Scorecard with a different set of KPIs.

The large number of KPIs, the current nature of the NSP National Scorecard and BSS Balanced Scorecard makes it difficult to communicate the priorities we need to focus on.







#### **Actions**

- Identify core set of primary ind