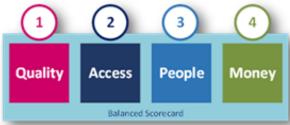

#### What we measure

Currently approximately **350** Key Performance Indicators [KPIs] and targets in the **National Service Plan** [NSP] and **Board Strategic Scorecard** [BSS].

- New KPIs are added with no process for retiring KPIs
   The National Scorecard is a sub-set of KPIs.
  - Intended to serve as a Balanced Scorecard
  - The BSS also contains a separate Balanced Scorecard with a different set of KPIs.

#### **Actions**

- Identify core set of primary indicators [Aiming for 50]
- Develop new National Balanced Scorecard with four performance lenses - Quality includes safety, Access includes Integration, People and Money
- Data on all other indicators will continue to be collected and reported
- Process underway with DOH with the aim of rationalising and agreeing full suite of KPIs