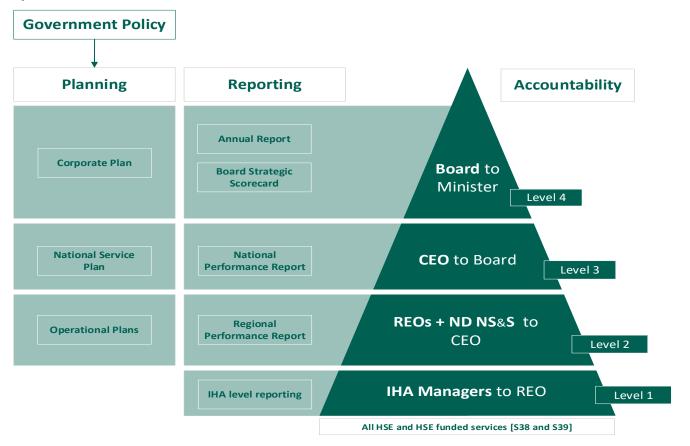

### Performance process

**Performance management:** CEO, REOs and National Director NS&S responsible for performance management

#### **Performance engagements**

- SLT replaces NPOG as primary performance oversight forum
- 2. CEO one to one performance meetings [REOs/ ND NS&S]
- 3. REOs and ND NS&S manage performance process within their areas
- Monthly performance meeting with Assistant Secretaries in DOH
- 5. Monthly performance meeting with CEO and Secretary General
- 6. Quarterly meeting between the Board Chair and Minister

#### **Supporting performance**

- Access and Integration primary Centre function engaging with regional teams for planning and understanding performance
- Planning and Performance development and implementation of integrated planning and performance framework [including KPIs, Balanced scorecard, data collection, performance insights, reporting etc]

#### **Escalation Framework**

The current PAF describes 5 levels of escalation with performance issues to be addressed at the lowest level possible.