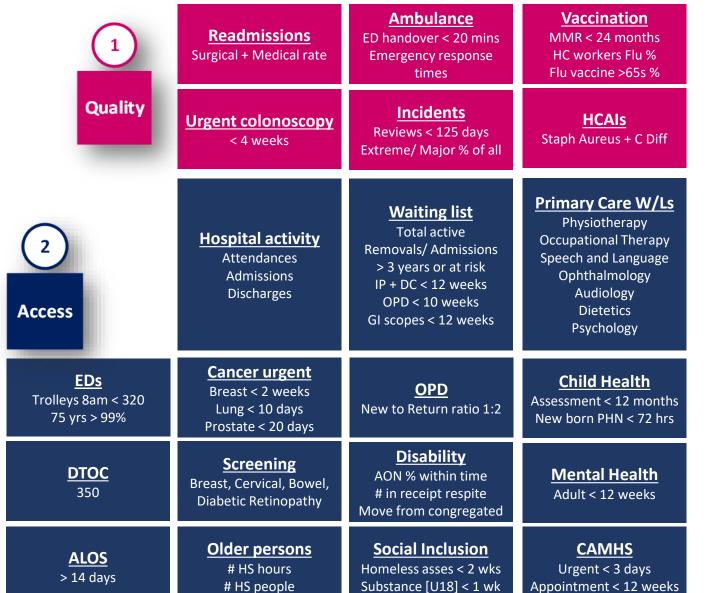

#### What we measure

Currently approximately **350** Key Performance Indicators [KPIs] and targets in the **National Service Plan** [NSP] and **Board Strategic Scorecard** [BSS].

- New KPIs are added with no process for retiring KPIs
   The National Scorecard is a sub-set of KPIs.
  - Intended to serve as a Balanced Scorecard
  - The BSS also contains a separate Balanced Scorecard with a different set of KPIs.

#### **Actions**

- Identify core set of primary indicators [Aiming for 50]
- Develop new National Balanced Scorecard with four performance lenses - Quality includes safety, Access includes Integration, People and Money
- Data on all other indicators will continue to be collected and reported
- Process underway with DOH with the aim of rationalising and agreeing full suite of KPIs