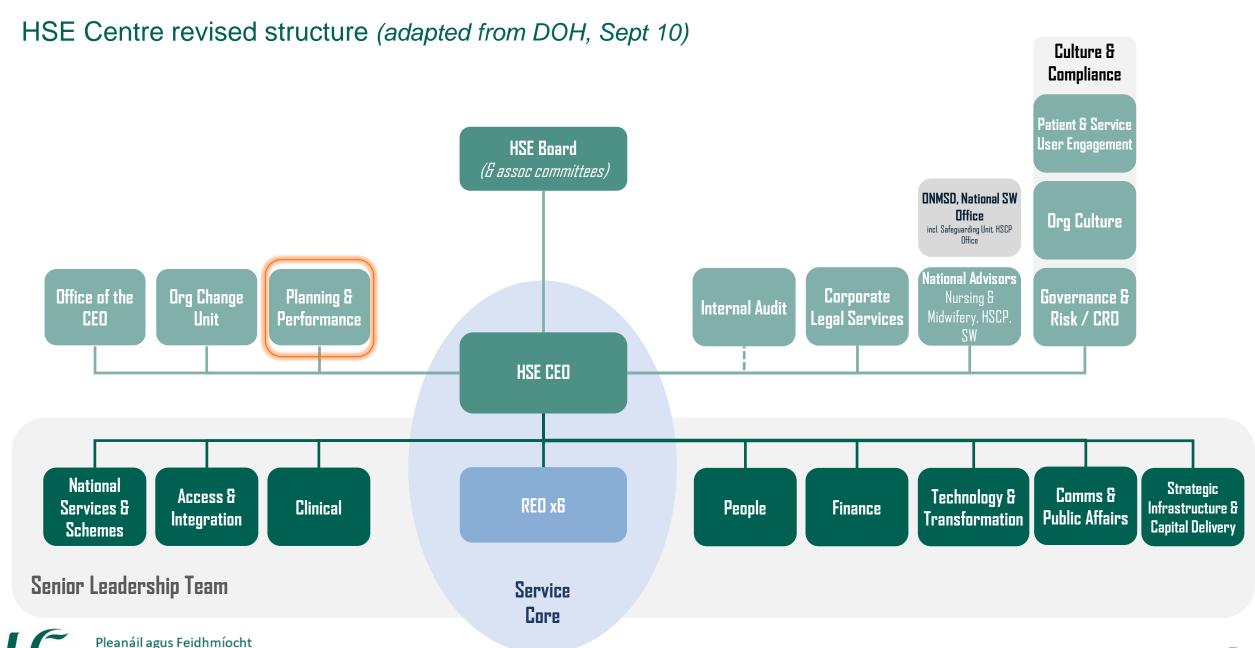

### Performance process

**Performance management:** CEO, REOs and National Director NS&S responsible for performance management

#### **Performance engagements**

- SLT replaces NPOG as primary performance oversight forum
- 2. CEO one to one performance meetings [REOs/ ND NS&S]
- 3. REOs and ND NS&S manage performance process within their areas
- Monthly performance meeting with Assistant Secretaries in DOH
- 5. Monthly performance meeting with CEO and Secretary General
- 6. Quarterly meeting between the Board Chair and Minister

#### **Supporting performance**

- Access and Integration primary Centre function engaging with regional teams for planning and understanding performance
- Planning and Performance development and implementation of integrated planning and performance framework [including KPIs, Balanced scorecard, data collection, performance insights, reporting etc]