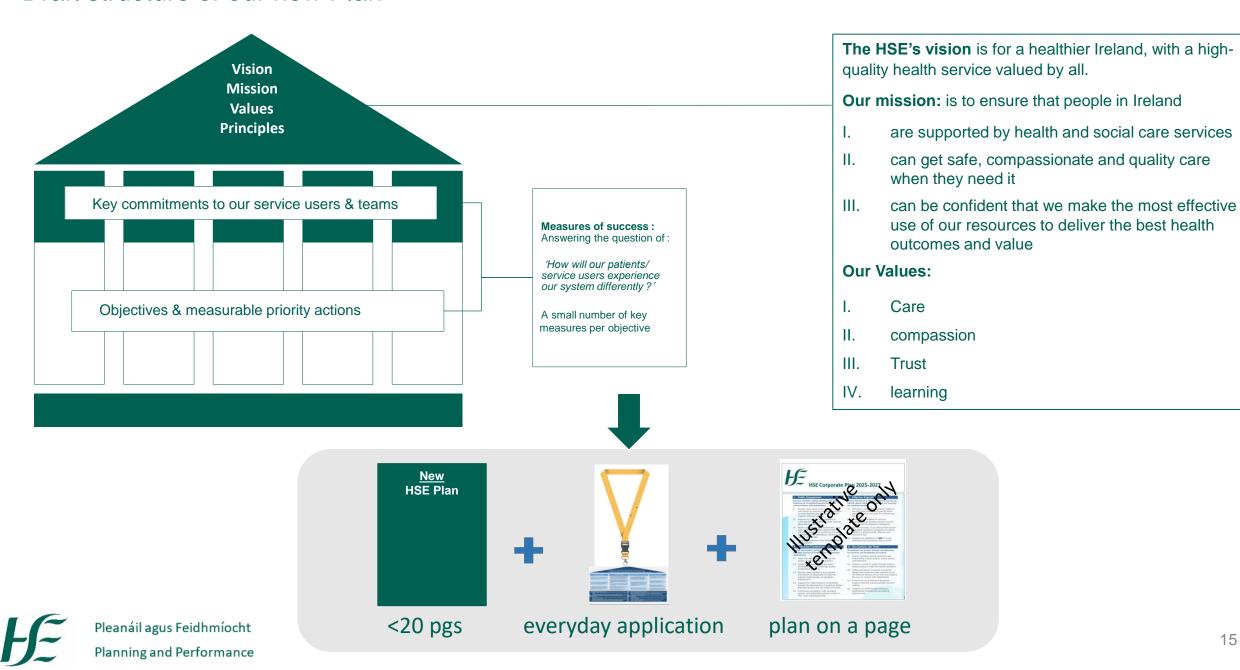

|   |                                                                                                                                                                                                                                                                                     |  |

Comparative analysis of past 2 HSE Corporate Plans





Analysis of 6 macro trends: challenges & opportunities identified



Review of 13 current international healthcare strategies



#### Draft structure of our new Plan



## Development, implementation & evaluation: phases



## **National Service Plan 2025 development process**

May be structured to reflect Year 1 of our Corporate/Strategic Plan





# III. Performance



#### What we measure

Currently approximately **350** Key Performance Indicators [KPIs] and targets in the **National Service Plan** [NSP] and **Board Strategic Scorecard** [BSS].

- New KPIs are added with no process for retiring KPIs
   The National Scorecard is a sub-set of KPIs.
  - Intended to serve as a Balanced Scorecard
  - The BSS also contains a separate Balanced Scorecard with a different set of KPIs.

The large number of KPIs, the current nature of the NSP National Scorecard and BSS Balanced Scorecard makes it difficult to communicate the priorities we need to focus on.