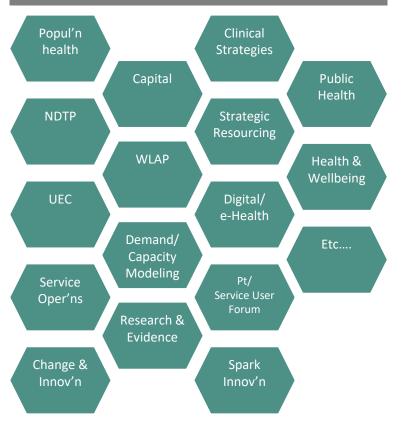

#### Multiple **HSE** Planning Areas

(Partial View; Specific Aims; Variable Governance Lines)

Integrated (National) Planning

(Shared, Whole-of-System View; Reports to CEO)

- Synthesises expert intelligence into a whole system view that can be used to collectively inform & enable more local planning & implementation efforts
- Shared baseline of knowledge & insights on which local adaptations can be based
- Horizon scanning
- Identifies overall gaps & opportunities in a systematic & standardised approach
- Shared learning & continuous improvement

## Shifting from current to an ideal state; shared view for informed decisions → agility, outcomes, best value

Multiple **HSE** Planning Areas

(Partial View; Specific Aims; Variable Governance Lines)

Integrated (National) Planning