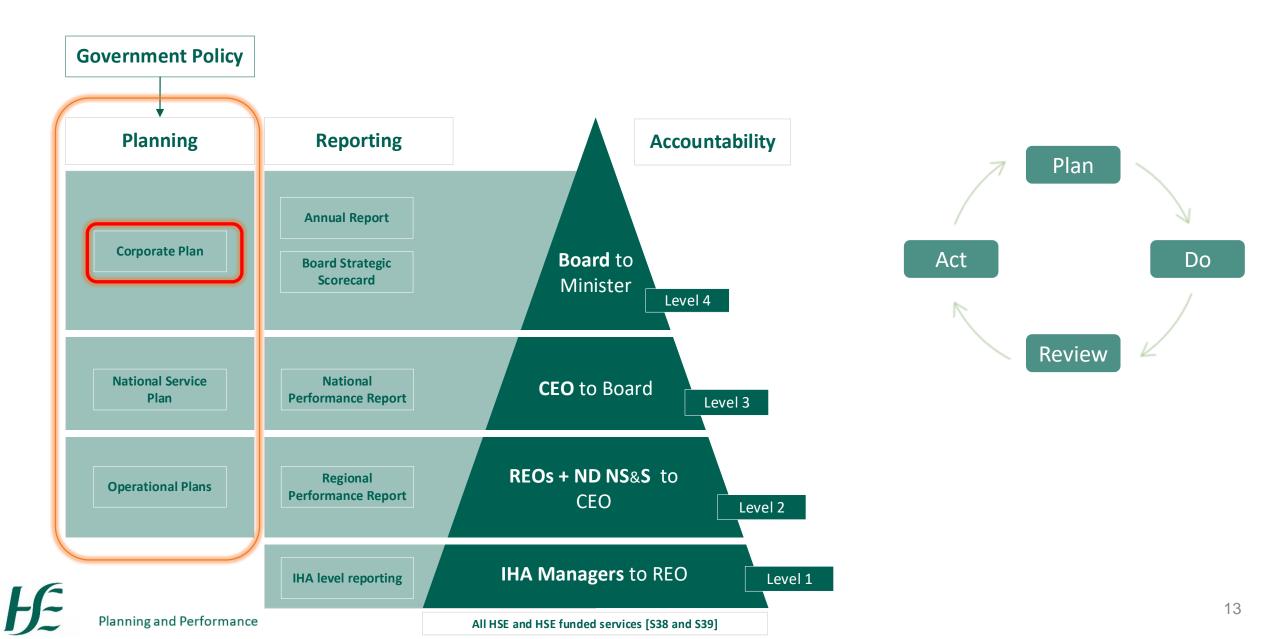

## Planning & performance translates into commitments w/i an integrated framework & cts feedback loop

Planning and Performance

## Planning currently manifests as corporate commitments w/i an integrated framework & cts feedback loop