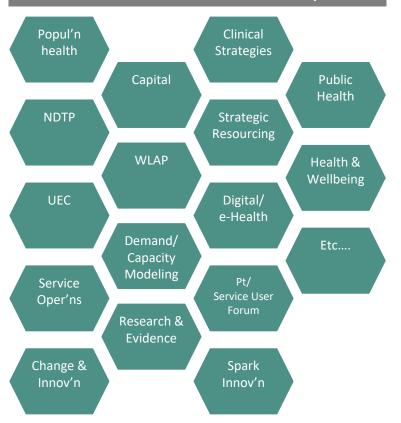

#### Multiple **HSE** Planning Areas

(Partial View; Specific Aims; Variable Governance Lines)

Integrated (National) Planning

(Shared, Whole-of-System View; Reports to CEO)

- Synthesises expert intelligence into a whole system view that can be used to collectively inform & enable more local planning & implementation efforts
- Shared baseline of knowledge & insights on which local adaptations can be based
- Horizon scanning
- Identifies overall gaps & opportunities in a systematic & standardised approach
- Shared learning & continuous improvement

## Shifting from current to an ideal state; shared view for informed decisions → agility, outcomes, best value

Multiple **HSE** Planning Areas

(Partial View; Specific Aims; Variable Governance Lines)

Integrated (National) Planning