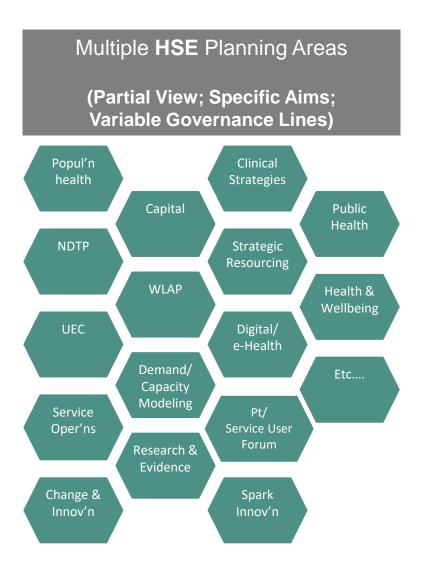

#### Multiple **HSE** Planning Areas

(Partial View; Specific Aims; Variable Governance Lines)

Integrated (National) Planning

(Shared, Whole-of-System View; Reports to CEO)

- Synthesises expert intelligence into a whole system view that can be used to collectively inform & enable more local planning & implementation efforts
- Shared baseline of knowledge & insights on which local adaptations can be based
- Horizon scanning
- Identifies overall gaps & opportunities in a systematic & standardised approach
- Shared learning & continuous improvement

## Shifting from current to an ideal state; shared view for informed decisions → agility, outcomes, best value

Multiple **HSE** Planning Areas

(Partial View; Specific Aims; Variable Governance Lines)

Integrated (National) Planning