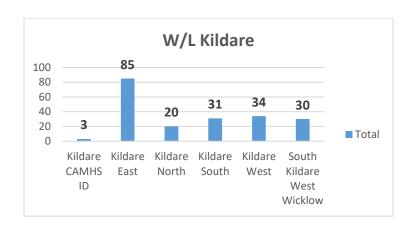

These figures are as of December 2024.

| Sum of Ct                  |       |
|----------------------------|-------|
| Community Team             | Total |
| Kildare CAMHS ID           | 3     |
| Kildare East               | 85    |
| Kildare North              | 20    |
| Kildare South              | 31    |
| Kildare West               | 34    |
| South Kildare West Wicklow | 30    |
| Grand Total                | 203   |