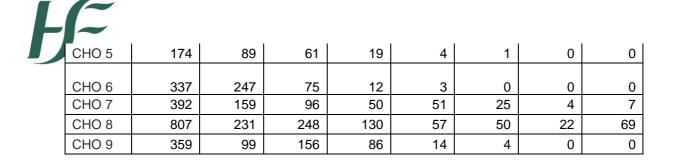

The table below provides the latest available information on the number of children and young people waiting to be seen by CAMHS as of the end of **August 2024**. Please be advised that this data is preliminary and subject to change and amendment pending ongoing review and validation. Please note we **do not** collect data on age category.

| CAMHS Waiting<br>List<br>Total no. to be<br>seen or waiting to<br>be seen by CAMHS |                  | Reporting Period August 2024 |                             |                             |                              |                                  |                                  |                |
|------------------------------------------------------------------------------------|------------------|------------------------------|-----------------------------|-----------------------------|------------------------------|----------------------------------|----------------------------------|----------------|
|                                                                                    |                  | ≤3<br>months                 | >3- <u>&lt;</u> 6<br>months | >6- <u>&lt;</u> 9<br>months | >9- <u>&lt;</u> 12<br>months | >12-<br><u>&lt;</u> 15<br>months | >15-<br><u>&lt;</u> 18<br>months | > 18<br>months |
|                                                                                    | Total<br>waiting | No.                          | No.                         | No.                         | No.                          | No.                              | No.                              | No.            |
| National                                                                           | 3,681            | 1,343                        | 1,011                       | 525                         | 298                          | 234                              | 97                               | 173            |
| CHO 1                                                                              | 215              | 115                          | 60                          | 22                          | 18                           | 0                                | 0                                | 0              |
| CHO 2                                                                              | 257              | 118                          | 96                          | 24                          | 13                           | 6                                | 0                                | 0              |
| CHO 3                                                                              | 193              | 100                          | 47                          | 18                          | 10                           | 6                                | 9                                | 3              |
| CHO 4                                                                              | 947              | 185                          | 172                         | 164                         | 128                          | 142                              | 62                               | 94             |

## Waiting list data as of August 2024

I trust this information is of assistance to you,

Yours Sincerely,

Javan then noty

Sarah Hennessy General Manager Access and Integration; HSE Mental Health Services