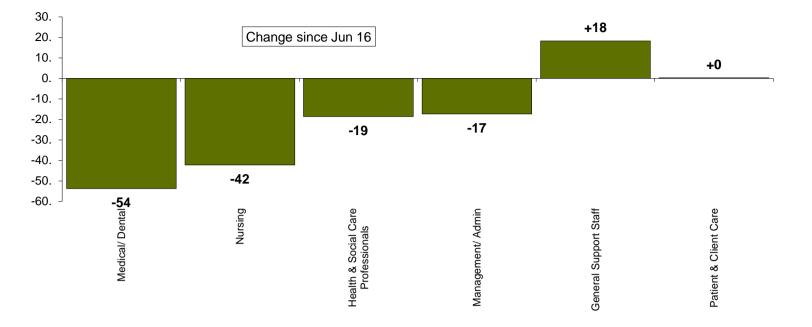

| 15                 |                    |                    | +1                        | +0                        |
| University Hospital Limerick                                                  | 2252               | 2367               | 2357               | -11                       | +104                      |
| National Services                                                             | 50                 | 53                 | 49                 | -4                        | -1                        |
| Total Hospital Services                                                       | 52555              | 53421              | 53308              | -113                      | +753                      |

# Employment Monitoring Report: Part 2 Hospital Groups July 2016



| Staff Category                     | WTE Dec 15 | WTE Jun 16 |         |        | Change<br>since Jun<br>16 | since Jun | -    | % Change<br>since Dec<br>15 |
|------------------------------------|------------|------------|---------|--------|---------------------------|-----------|------|-----------------------------|
| Total Health Services              | 52,555.    | 53,421.    | 53,308. | 100. % | -113                      | -0.2%     | +753 | +1.4%                       |
| Medical/ Dental                    | 7,233.     | 7,301.     | 7,248.  | 13.6 % | -54                       | -0.7%     | +15  | +0.2%                       |
| Nursing                            | 20,393.    | 20,752.    | 20,710. | 38.8 % | -42                       | -0.2%     | +317 | +1.6%