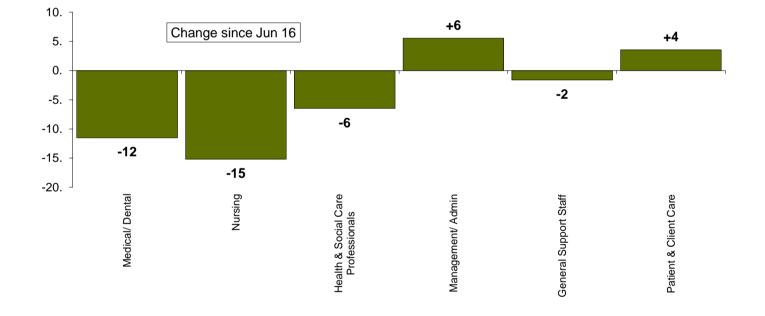

| +0.7%                          |
| Health & Social Care Professionals | 1,223         | 1,242 | 1,236         | 13.0 %                   | -6                  | -0.5% | +13                 | +1.1%                          |
| Management/ Admin                  | 809           | 829   | 834           | 8.8 %                    | +6                  | +0.7% | +25                 | +3.1%                          |
| General Support Staff              | 844           | 843   | 842           | 8.9 %                    | -2                  | -0.2% | -2                  | -0.2%                          |
| Patient & Client Care              | 1,070         | 1,079 | 1,082         | 11.4 %                   | +4                  | +0.3% | +12                 | +1.1%                          |



# Employment Monitoring Report: Part 6 Social Care Division Performance & WTE July 2016

|                        | WTE Dec | WTE Jun | WTE Jul | Change<br>since Jun | Change<br>since Dec |
|------------------------|---------|---------|---------|---------------------|---------------------|
| HSE Area / Social Care | 15      | 16      | 16      | 16                  | 15                  |
| Total Social Care      | 25,786  | 26,507  | 26,563  | +56                 | +777                |
| CHO 1                  | 2,643   | 2,693   | 2,692   | -1                  | +49                 |
| CHO 2                  | 2,390   | 2,457   | 2,475   | +18                 | +84                 |
| СНО 3                  | 2,351   | 2,429   | 2,436   | +7                  | +85                 |
|