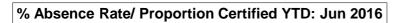

### **Finance RAG Rating**

Red •≥ 1.0% Amber  $\bullet \ge 0.33\%$  to </= 1.0% Green • </=0.00% to </= 0.33%

**HR** - Absence Red • > 4% Amber • ≥3.7%<4.0% Green • < 3.7%