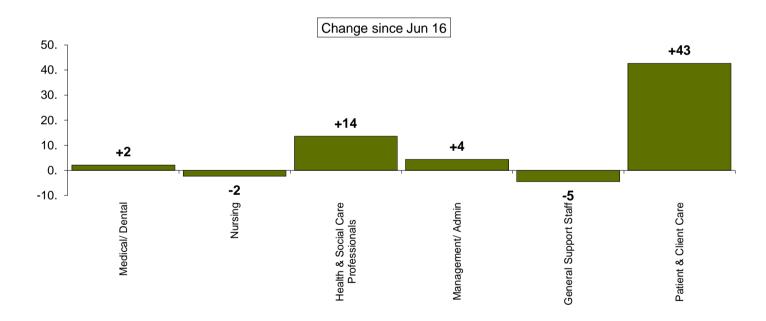

| 7,310         | 7,300         | 7,298   | 27.5 % | -2  | -0.0% | -12                       | -0.2%                          |
| Health & Social Care Professionals | 3,547         | 3,825         | 3,839   | 14.5 % | +14 | +0.4% | +292                      | +8.2%                          |
| Management/ Admin                  | 1,756         | 1,807         | 1,811   | 6.8 %  | +4  | +0.2% | +55                       | +3.1%                          |
| General Support Staff              | 2,107         | 2,057         | 2,053   | 7.7 %  | -5  | -0.2% | -54                       | -2.6%                          |
| Patient & Client Care              | 10,871        | 11,327        | 11,369  | 42.8 % | +43 | +0.4% | +498                      | +4.6%                          |



## Employment Monitoring Report: Part 9 Corporate /HBS Ceiling Performance & WTE July 2016

| Corporate & HBS                  | WTE Dec<br>15 | WTE Jun<br>16 | WTE Jul<br>16 | Change<br>since Jun<br>16 | Change<br>since Dec<br>15 |
|----------------------------------|---------------|---------------|---------------|---------------------------|---------------------------|
| Total Corporate & HBS            | 2,735         | 2,770         | 2,756         | -14                       | +21                       |
| Finance                          | 222           | 215           | 215           | -1                        | -7                        |
| Human Resources                  | 405           | 404           | 399           | -5                        | -6                        |
|