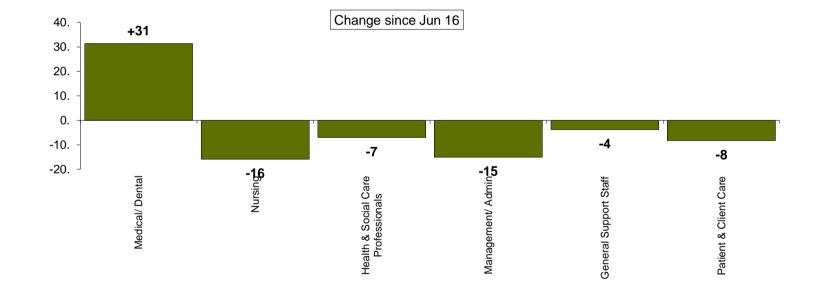

| -16 | -0.6% | +15                       | +0.6%                       |
| Health & Social Care Professionals | 2,361         | 2,426         | 2,420  | 23.2 %                   | -7  | -0.3% | +59                       | +2.5%                       |
| Management/ Admin                  | 2,820         | 2,873         | 2,858  | 27.4 %                   | -15 | -0.5% | +38                       | +1.3%                       |
| General Support Staff              | 451           | 445           | 441    | 4.2 %                    | -4  | -0.9% | -10                       | -2.2%                       |
| Patient & Client Care              | 949           | 953           | 945    | 9.1 %                    | -8  | -0.9% | -5                        | -0.5%                       |



# Employment Monitoring Report: Part 4 Mental Health Division & WTE July 2016

| HSE Area / Mental Health | WTE Dec<br>15 | WTE Jun<br>16 | WTE Jul<br>16 | Change<br>since Jun<br>16 | Change<br>since Dec<br>15 |
|--------------------------|---------------|---------------|---------------|---------------------------|---------------------------|
| Total Mental Health      | 9,407         | 9,514         | 9,488         | -26                       | +81                       |
| СНО 1                    | 931           | 932           | 921           | -11                       | -9                        |
| CHO 2                    | 1,174         | 1,206         | 1,200         | -6                        | +26                       |
| СНО 3                    | 777           | 788