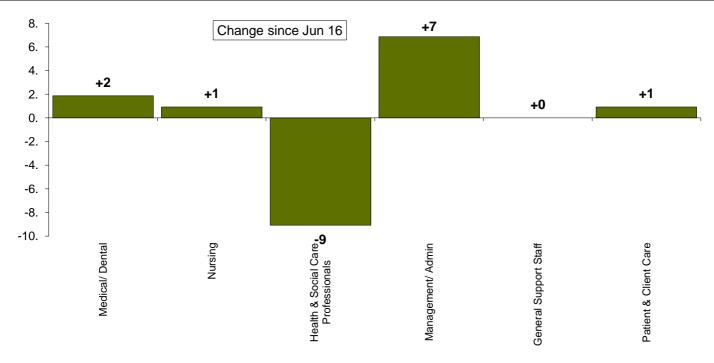

cial Care Professionals | 680           | 711           | 702   | 50.6 %                   | -9                        | -1.3% | +21                       | +3.1%                          |
| Management/ Admin                  | 421           | 412           | 419   | 30.2 %                   | +7                        | +1.7% | -2                        | -0.6%                          |
| General Support Staff              | 13            | 13            | 13    | 0.9 %                    | +0                        | %     | +0                        | %                              |
| Patient & Client Care              | 62            | 60            | 61    | 4.4 %                    | +1                        | +1.5% | -1                        | -1.1%                          |



## Employment Monitoring Report: Part 5 Primary Care Division WTE July 2016

| HSE Area / Primary Care | WTE Dec<br>15 | WTE Jun 16 | WTE Jul<br>16 | Change<br>since Jun<br>16 | Change<br>since Dec 15 |
|-------------------------|---------------|------------|---------------|---------------------------|------------------------|
| Total Primary Care      | 10323         | 10448      | 10429         | -19                       | +106                   |
| CHO 1                   | 1104          | 1140       | 1144          | +4                        | +40                    |
| CHO 2                   | 1063          | 1053       | 1056          | +3                        | -7                     |
| СНО 3                   | 669           | 671        | 668           | -3