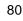

61%         62%         61%         66%         -4%           Dublin Fire Brigade         66%         61%         68%         61%         59%         61%         64%         -3%           South         62%         60%         63%         62%         62%         59%         63%         -4%           West         62%         63%         62%         62%         59%         63%         -4%           North         3,411         70         133         154         136         126         1,043         2,395         -1,352           South         3,068         93         99         75         70         59         588         2,417         -1,829           West         29,045         2,156         2,080         2,227         1,342         2,074         1,725         5, |

# Community Healthcare



| Health & Wellbeing (NSP Ap                                                                        |                         |                       |              |           | Target /<br>d Activity |        | 2016   |        | Year to | date 2016                   | Same Period       | Last Year 2015               |
|---------------------------------------------------------------------------------------------------|-------------------------|-----------------------|--------------|-----------|------------------------|--------|--------|--------|---------|-----------------------------|-------------------|------------------------------|
| Performance Activity / KPI                                                                        | National / CHO /<br>LHO | Data<br>Timing        | Ou