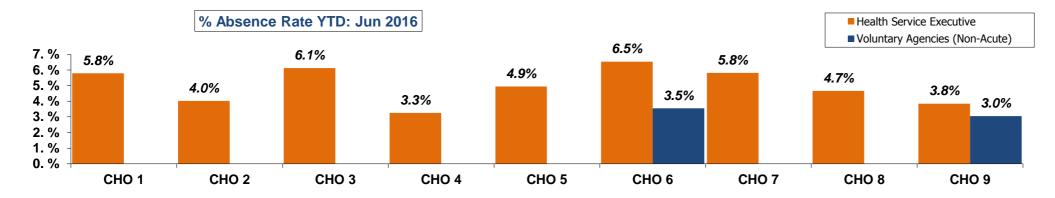

### **Finance RAG Rating**

Red •≥ 1.0% Amber  $\bullet \ge 0.33\%$  to </= 1.0% Green • </=0.00% to </= 0.33%

**HR** - Absence Red • > 4% Amber • ≥3.7%<4.0% Green • < 3.7%