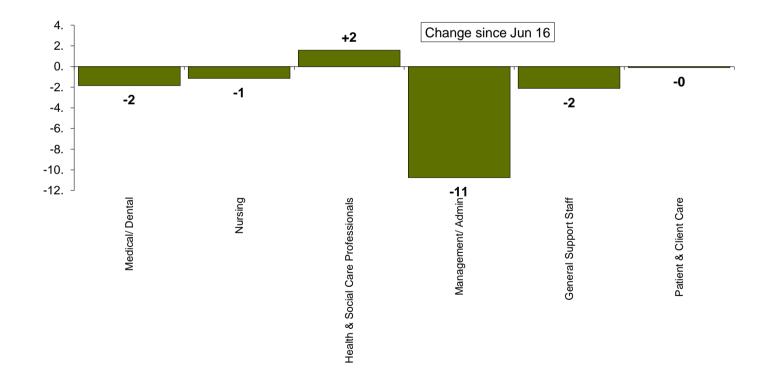

| 27            | 28            | 1.0 %                    | +2                        | +5.9% | +1                        | +4.1%                          |
| Management/ Admin                  | 2,211         | 2,243         | 2,232         | 81.0 %                   | -11                       | -0.5% | +21                       | +1.0%                          |
| General Support Staff              | 326           | 319           | 317           | 11.5 %                   | -2                        | -0.7% | -9                        | -2.7%                          |
| Patient & Client Care              | 10            | 10            | 10            | 0.4 %                    | -0                        | -1.0% | -1                        | -5.1%                          |



| Hospitals YTD                                | Medical /<br>Dental | Nursing        | Health &<br>Social Care | Management<br>Admin |                       | Other Patient & Client Care | Total                        | Certified        |
|----------------------------------------------|---------------------|----------------|-------------------------|---------------------|-----------------------|-----------------------------|------------------------------|------------------|
| Acute Services                               | 0.92%               |                |                         |                     |                       |                             | 4.12%                        | 86.84%           |
| Coombe Women & Infants University Hospital   | 0.92%               | -