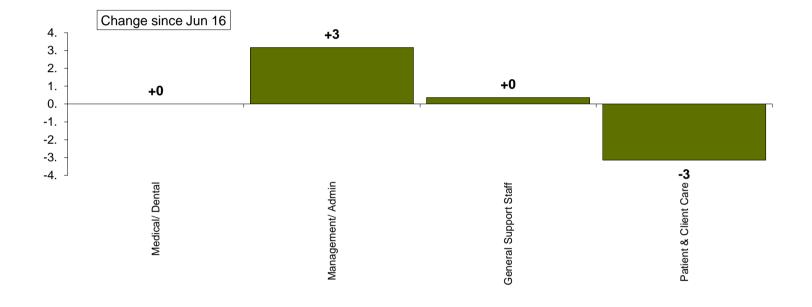

-----------------|----|-------|-----------|-----------------------------|
| Total Health Services | 1,709         | 1,710         | 1,711 | 100. %                | +0 | +0.0% | +2        | +0.1%                       |
| Medical/ Dental       | 1             | 1             | 1     | 0.1 %                 | +0 | %     | +0        | %                           |
| Management/ Admin     | 77            | 73            | 76    | 4.5 %                 | +3 | +4.3% | -0        | -0.4%                       |
| General Support Staff | 18            | 15            | 16    | 0.9 %                 | +0 | +2.3% | -3        | -14.7%                      |
| Patient & Client Care | 1,612         | 1,621         | 1,618 | 94.6 %                | -3 | -0.2% | +5        | +0.3%                       |



|                 | WTE Dec 15 | WTE Jun 16 | WTE Jul 16 | Change since<br>Jun 16 | Change since<br>Dec 15 |
|-----------------|------------|------------|------------|------------------------|------------------------|
| Total           | 45516      | 46468      | 46480      | +12                    | +964                   |
| Primary Care    | 10323      | 10448      | 10429      | -19                    | +106                   |
| Mental Health   | 9407       | 9514       | 9488       | -26                    | +81                    |
| Social Care     | 25786      | 26507      | 26563      | +56                    | +777                   |
| CHO 1           | 4678       | 4766       | 4758       | -8                     | +79                    |
| Primary Care    | 1104       | 11