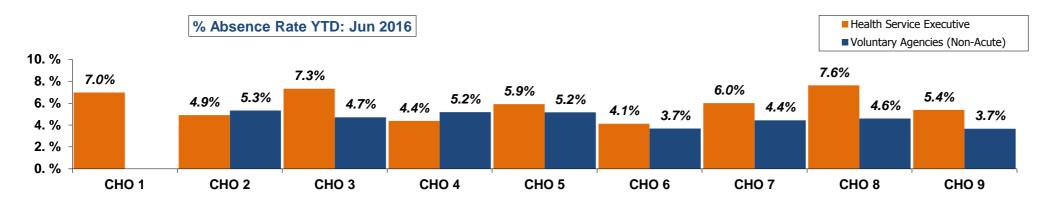

### **Finance RAG Rating**

Red •≥ 1.0% Amber  $\bullet \ge 0.33\%$  to </= 1.0% Green • </=0.00% to </= 0.33%

**HR** - Absence Red • > 4% Amber • ≥3.7%<4.0% Green • < 3.7%