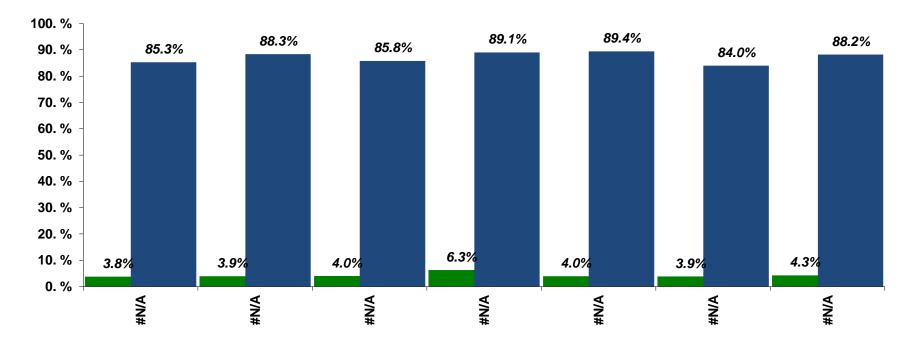

### **Finance RAG Rating**

Red •≥ 1.0% Amber  $\bullet \ge 0.33\%$  to </= 1.0% Green • </=0.00% to </= 0.33%

**HR** - Absence Red • > 4% Amber • ≥3.7%<4.0% Green • < 3.7%