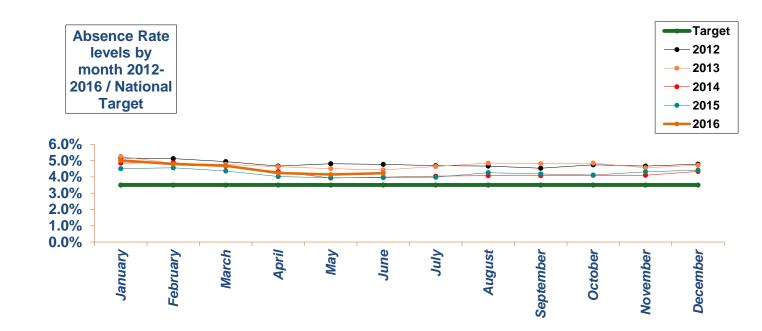

### **Finance RAG Rating**

Red •≥ 1.0% Amber  $\bullet \ge 0.33\%$  to </= 1.0% Green • </=0.00% to </= 0.33%

**HR** - Absence Red • > 4% Amber • ≥3.7%<4.0% Green • < 3.7%