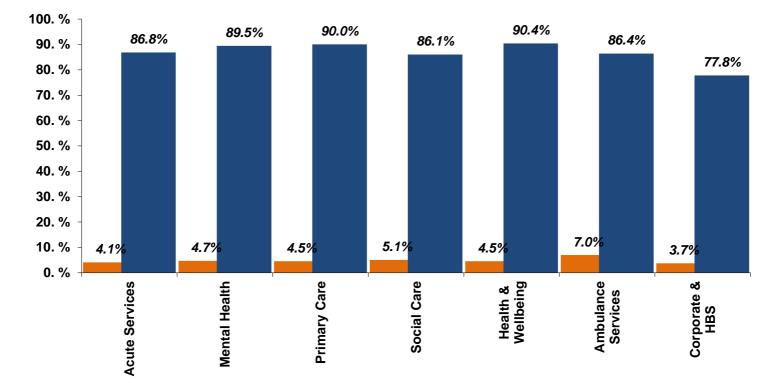

### **Finance RAG Rating**

Red •≥ 1.0% Amber  $\bullet \ge 0.33\%$  to </= 1.0% Green • </=0.00% to </= 0.33%

**HR** - Absence Red • > 4% Amber • ≥3.7%<4.0% Green • < 3.7%