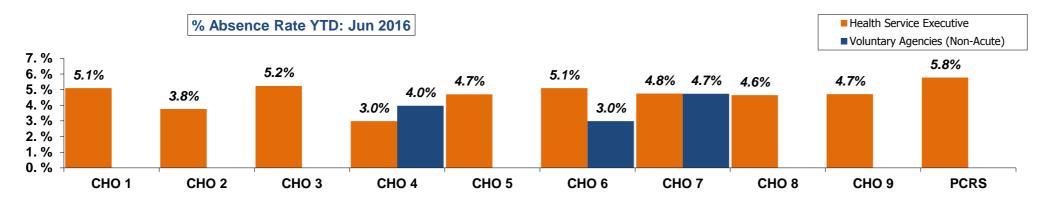

### **Finance RAG Rating**

Red •≥ 1.0% Amber  $\bullet \ge 0.33\%$  to </= 1.0% Green • </=0.00% to </= 0.33%

**HR** - Absence Red • > 4% Amber • ≥3.7%<4.0% Green • < 3.7%