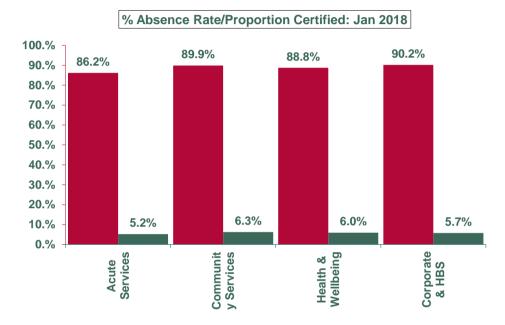

e       | 2.77%   | 6.31%   | 4.90%       | 6.42%      | 6.06%   | 8.95%       | 6.01%   | 91.02%    |
| Social Care        | 0.69%   | 6.63%   | 5.25%       | 5.30%      | 6.34%   | 7.19%       | 6.48%   | 90.57%    |
| Community Services | 2.55%   | 6.44%   | 5.04%       | 5.99%      | 6.69%   | 7.26%       | 6.26%   | 89.89%    |
| Health & Wellbeing | 7.06%   | 4.15%   | 5.15%       | 5.82%      | 11.31%  | 5.90%       | 5.96%   | 88.77%    |
| Corporate & HBS    | 0.00%   | 4.67%   | 1.42%       | 5.81%      | 5.92%   | 6.76%       | 5.73%   | 90.22%    |
| Overall            | 1.46%   | 5.91%   | 4.55%       | 5.74%      | 7.07%   | 7.50%       | 5.68%   |           |
| Certified          | 81.08%  | 85.65%  | 87.13%      | 90.43%     | 90.62%  | 89.33%      | 88.03%  | 88.03%    |



#### HSE & Section 38 Absence Rates- by Community Healthcare Organisation & by Division: Jan 2018

#### by Administration

| CHO / Staff Category           | certified | Overall | СНО 1  | CHO 2  | СНО 3  | CHO 4  | CHO 5  | CHO 6  | CHO 7  | CHO 8  | СНО 9  | PCRS   |
|--------------------------------|-----------|---------|--------|--------|--------|--------|--------|--------|--------|--------|--------|--------|
| Health Service Executive       | 90.02%    | 6.67%   | 8.02%  | 5.42%  | 7.15%  | 3.75%  | 7.13%  | 5.87%  | 6.76%  | 7.80%  | 9.15%  | 6.20%  |
| Voluntary Agencies (Non-Acute) | 89.62%    | 5.52%   |        | 6.49%  | 6.16%  | 6.59%  | 5.64%  | 5.44%  | 5.22%  | 5.03%  | 4.46%  |        |
| Overall                        | 89.89%    | 6.26%   | 8.02%  | 5.65%  | 6.75%  | 4.7