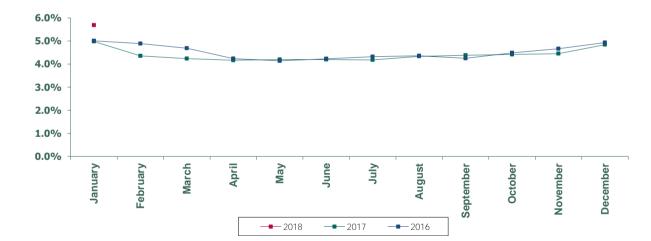

July      | 1.03%    | 4.78%   | 3.39% | 3.84%      | 5.21%   | 5.61%       | 4.32% | 89.66%    |
| August    | 1.13%    | 4.89%   | 3.39% | 3.65%      | 4.81%   | 5.96%       | 4.36% | 89.00%    |
| September | 1.23%    | 4.62%   | 3.24% | 3.92%      | 5.23%   | 5.58%       | 4.25% | 88.27%    |
| October   | 1.24%    | 4.79%   | 3.52% | 4.35%      | 5.24%   | 5.95%       | 4.48% | 86.99%    |
| November  | 1.20%    | 5.12%   | 3.65% | 4.26%      | 4.98%   | 6.15%       | 4.66% | 86.90%    |
| December  | 1.28%    | 5.48%   | 3.96% | 4.58%      | 5.58%   | 6.34%       | 4.93% | 85.23%    |
| 2016      | 1.22%    | 4.96%   | 3.59% | 4.15%      | 5.13%   | 5.67%       | 4.52% | 87.30%    |
| Target    | 1        |         |       |            |         |             | 3.50% | 100.00%   |



| Acute Hospitals and Hospital Groups                                                                     | % Compliance with a maximum<br>24 hour shift (EU Commission<br>reporting requirement) - All<br>NCHDs | % Compliance with an average<br>48 hour working week (EWTD<br>legal requirement - EU<br>Commission reporting<br>requirement) - All NCHDs |
|---------------------------------------------------------------------------------------------------------|------------------------------------------------------------------------------------------------------|------------------------------------------------------------------------------------------------------------------------------------------|
| St Vincent's University Hospital