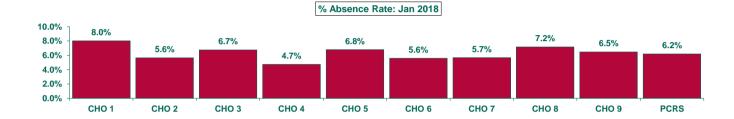

.56%  | 4.38%  | 4.91%  | 6.35%  |        |
| Management Admin                   | 90.84%    | 5.99%   | 6.42%  | 3.86%  | 5.99%  | 3.03%  | 6.27%  | 5.39%  | 6.67%  | 7.50%  | 8.03%  | 6.25%  |
| General Support Staff              | 90.21%    | 6.69%   | 8.89%  | 3.95%  | 5.60%  | 5.87%  | 7.97%  | 6.03%  | 6.55%  | 9.01%  | 6.11%  | 0.00%  |
| Other Patient & Client Care        | 90.08%    | 7.26%   | 9.23%  | 6.96%  | 7.52%  | 5.33%  | 8.35%  | 6.25%  | 6.29%  | 8.84%  | 7.72%  |        |
| Overall                            | 89.89%    | 6.26%   | 8.02%  | 5.65%  | 6.75%  | 4.74%  | 6.79%  | 5.59%  | 5.68%  | 7.16%  | 6.47%  | 6.20%  |
| Certified                          |           | 89.89%  | 92.03% | 92.18% | 91.92% | 88.22% | 88.28% | 80.05% | 89.62% | 90.97% | 91.78% | 90.00% |



#### Mental Health Division by Staff Category

| Mental Health         | certified | Overall | CHO 1  | CHO 2  | CHO 3  | CHO 4  | CHO 5  | CHO 6  | CHO 7  | CHO 8  | CHO 9  |
|-----------------------|-----------|---------|--------|--------|--------|--------|--------|--------|--------|--------|--------|
| Medical /Dental       | 73.06%    | 2.74%   | 3.84%  | 1.79%  | 3.18%  | 2.98%  | 1.99%  | 5.82%  | 0.22%  | 0.62%  | 5.51%  |
| Nursing               | 85.41%    | 6.20%   | 7.61%  | 4.74%  | 7.52%  | 4.49%  | 6.92%  | 5.47%  | 9.22%  | 7.36%  | 4.63%  |
| Health & Social Care  | 85.31%    | 4.63%   | 6.82%  | 3.90%  | 4.56%  | 3.10%  | 4.94%  | 4.99%  | 1.91%  | 6.80%  | 2.78%  |
| Management Admin      | 87.62%    | 4.93%   | 7.39%  | 3.18%  | 5.27%  | 3.76%  | 4.73%  | 1.31%  | 0.00