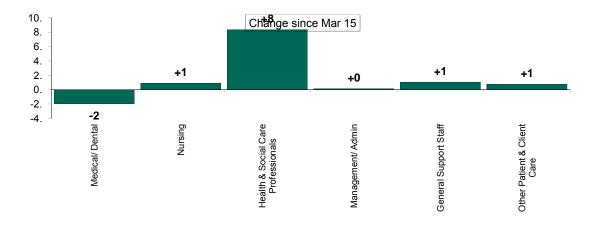

ofessionals | 586.       | 583.       | 591.       | 47.4 %                | +8                     | +1.4%                    | +5                     | +0.9%                    |
| Management/ Admin                  | 397.       | 397.       | 397.       | 31.9 %                | +0                     | +0.0%                    | -0                     | -0.0%                    |
| General Support Staff              | 15.        | 13.        | 14.        | 1.2 %                 | +1                     | +7.4%                    | -0                     | -0.3%                    |
| Other Patient & Client Care        | 59.        | 59.        | 59.        | 4.8 %                 | +1                     | +1.3%                    | -0                     | -0.1%                    |



#### **Primary Care Division April 2015**

| HSE Area /<br>Primary Care | WTE Dec 14 | WTE Mar 15   | WTE Apr 15 | Change since Mar 15 | Change since Dec 14 | Threshold Apr 15 | Variance Apr 15 | % Variance Apr 15 |
|----------------------------|------------|--------------|------------|---------------------|---------------------|------------------|-----------------|-------------------|
| Total<br>Primary Care      | 10,103.    | 10,099.      | 10,100.    | +1                  | -3                  | 10,344.          | -244            | -2.4%             |
| Area 1                     | 1,069.     | 1,072.       | 1,069.     | -3                  | +0                  |                  |                 |                   |
| Area 2                     | 1,030.     | 1,034.       | 1,04