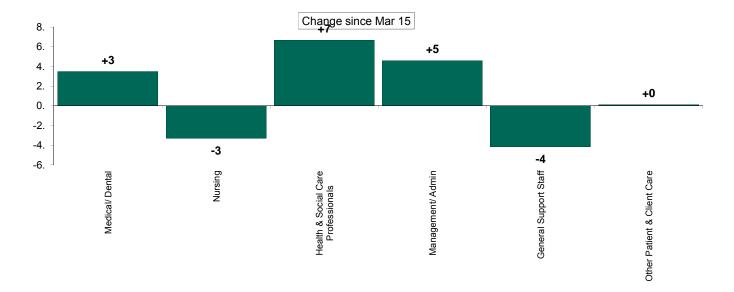

### Acute Services Heat Map April 2015

|         | e dervices freat map April 2010                                          | Vational | reland East | Dublin<br>Midlands | 3CSI    | South South<br>West | ТН       | Saolta   | Children's |
|---------|--------------------------------------------------------------------------|----------|-------------|--------------------|---------|---------------------|----------|----------|------------|
| Quality | Surgery – % day case for Elective Laparoscopic Cholecystectomy (>60%)    | 38.00%   | 45.00%      | 63.00%             | 43.00%  | 40.00%              | 4.00%    | 20.00%   |            |
|         | Hip Fracture – % Emergency Surgery Within 48 hours (95%)                 | 87.00%   | 91.00%      | 88.00%             | 77.00%  | 90.00%              | 88.00%   | 88.00%   |            |
|         | Medical Readmision rates (<9.6%)                                         | 11.00%   | 11.00%      | 11.00%             | 11.00%  | 11.00%              | 9.00%    | 11.00%   | 4.00%      |
|         | Surgical Readmision rates (<3%)                                          | 2.00%    | 2.00%       | 3.00%              | 2.00%   | 2.00%               | 1.00%    | 2.00%    |            |
|         | Cancer Services – Symptomatic Breast, 2 weeks for Urgent referrals (95%) | 96.00%   | 100.00%     | 97.50%             | 100.00% | 90.20%              | 97.90%   | 91.50%   |            |
|         | Cancer Services – Lung within 10 working days (95%)                      | 89.20%   | 98.60%      | 97.30%             | 100.00% | 79.70%              | 82.40%   | 80.90%   |            |
|         | Cancer Services – Prostate within 20 working days (90%)                  | 59.30%   | 56.80%      | 92.60%             | 97.60%  | 12.60%              | 27.10%   | 76.90%   |            |
|         | Cancer Services – Radiotherapy within 15 working days (90%)              | 84.40%   |             | 81.80%             |         | 82.40%              |          | 85.90%   |            |
| Access  | Inpatient/Day Case waiting times – % Adult waiting < 8 months (100%)     | 70.50%   | 70.00%      | 64.00%             | 66.80%  | 71.10%              | 88.90%   | 72.70%   |            |
|         | Inpatient/Day Case waiting times – % Children waiting < 20 weeks (100%)  | 56.10%   | 55.30%      | 53.60%             | 43.40%  | 61.10%              | 70.70%   | 60.70%   | 54.90%     |
|         | Outpatients – % people waiting < 52 weeks (100%)                         | 79.80%   | 88.00%      | 77.00%             | 87.10%  | 73.20%              | 86.80%   | 73.70%   | 83.10%     |
|         | Outpatients – New: Return ratio (1:2)                                    | 01:02.6  | 1:2.3       | 1:3                | 1:2.8   | 1:2.8               | 1:3      | 1:2.4    | 1:2.4      |
|         | Emergency Care – 6 hour PET (95%)                                        | 66.50%   | 68.00%      | 57.00%             | 60.20%  | 67.50%              | 55.70%   | 68.00%   | 86.50%     |
|         | Emergency Care – 9 hour PET (100%)                                       | 80.30%   | 81.10%      | 73.20%             | 75.00%  | 80.30%              | 71.20%   | 83.00%   | 95.80%     |
|         | Emergency Care – patients in ED GT 24 hours (0%)                         | 4.30%    | 4.80%       | 4.90%              | 7.00%   | 3.90%               | 7.30%    | 2.80%    | 0.50%      |
|         | Surgical DOSA (70%)                                                      | 69.00%   | 80.00%      | 60.00%             | 56.00%  | 74.00%              | 79.00%   | 59.00%   |            |
|         | Surgical – Reduction in bed days utilisation (5% reduction)              | -47.10%  | -50.00%     | -66.70%            | -30.40% | -33.30%             | -74.30%  | -75.00%  |            |
|         | GI – % waiting < 13 weeks routine colonoscopy/ODG (100%)                 | 57.40%   | 69.80%      | 35.00%             | 49.40%  | 72.50%              | 87.80%   | 57.40%   | 98.80%     |
|         | Colonoscopy – % waiting < 4 weeks urgent colonoscopy (100%)              | 99.40%   | 97.20%      | 100.00%            | 100.00% | 100.00%             | 100.00%  | 100.00%  |            |
|         | Delayed Discharges (15% reduction)                                       | -14.10%  | -13.60%     | -19.20%            | -20.70% | -10.70%             | 44.00%   | -2.60%   |            |
|         | Ambulance Turnaround times (100%)                                        |          | Data gap    | Data gap           |         |                     | Data gap | Data gap | Data gap   |
|         | ALOS – Medical (5.8 days)                                                | 7.3      | 7.6         | 8.6                | 7.7     | 6.5                 | 5.8      | 6.8      |            |
|         | ALOS – Surgical (5.1 days)                                               | 5.4      | 6.4         | 6.8                | 5.9     | 4.4                 | 3.8      | 4.8      |            |
| Finance | % variance - from budget                                                 | 5%       | 5%          | 4%                 | 6%      | 3%                  | 1%       | 7%       | 2%         |
|         | % variance - Pay (Direct)                                                | 3%       | 3%          | 2%                 | 3%      | 3%                  | 4%       | 5%       | 2%         |
|         | % variance - Pay (Agency)                                                | 53%      | 41%         | 74%                | 29%     | 47%                 | 40%      | 130%     | 108%       |
|         | % variance - Pay (Overtime)                                              | 9%       | 15%         | 20%                | 7%      | 2%                  | 15%      | 0%       | 11%        |
|         | % variance - Non Pay (including procurement savings)                     | 7%       | 8%          | 7%                 | 6%      | 6%                  | 5%       | 9%       | 5%         |
|         | % variance - Income                                                      | 4%       | 2%          | 1%                 | -4%     | 9%                  | 21%      | 3%       | 7%         |
|         | No of 2015 SA signed                                                     | 100.00%  |             |                    |         |                     |          |          |            |
|         | € value of 2015 SA signed                                                | 100.00%  |             |                    |         |                     |          |          |            |
| HR      | % absenteeism rate - Medical/Dental                                      | 0.86%    | 0.93%       | 1.08%              | 0.98%   | 0.96%               | 0.12%    | 0.50%    | 1.46%      |
|         | % absenteeism rate - Nursing                                             | 5.07%    | 4.02%       | 4%                 | 4 32%   | 4 95%               | 5.87%    | 4 80%    | 4.60%      |
|         | % absenteeism rate - Health and Social Care Professional                 | 3.52%    | 2.86%       | 2.49%              | 3.18%   | 2.78%               | 4.68%    | 3.25%    | 3.06%      |
|         | % absenteeism rate - Management/Admin                                    | 4%       | 3.83%       | 4.20%              | 3.76%   | 3.59%               | 5.08%    | 4.04%    | 4.30%      |
|         | % absenteeism rate - General Support staff                               | 5.71%    | 4.60%       | 4%                 | 6.20%   | 5.39%               | 7.86%    | 4.91%    | 6.29%      |
|         | % absenteeism rate - Other Patient and Client staff                      | 6.65%    | 4.41%       | 5.36%              | 6.60%   | 4.37%               | 10.25%   | 5.36%    | 3%         |
|         | Variance from Indicative workforce                                       | 2.50%    | 2 30%       | 2 10%              | 3.50%   | 3.00%               | 4 10%    | 1.30%    | 0.90%      |
|         | EWTD - <24 hour shift                                                    | 96%      | 97%         | 96%                | 96%     | 96%                 | 91%      | 97%      | 93%        |
|         | EWTD - <48 hour working week                                             | 600/     | 7.49        | 540/               | 50%     | 959/                | 9.49/    | 709/     | 659/       |
|         |                                                                          | 09%      | / 176       | 34%                | 50%     | 83%                 | 6176     | 79%      | 00%        |