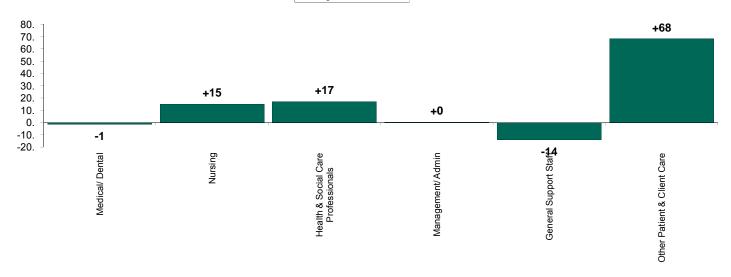

### Acute Services Heat Map April 2015

|         | e dervices freat map April 2010                                          | Vational | reland East | Dublin<br>Midlands | 3CSI    | South South<br>West | ТН       | Saolta   | Children's |
|---------|--------------------------------------------------------------------------|----------|-------------|--------------------|---------|---------------------|----------|----------|------------|
| Quality | Surgery – % day case for Elective Laparoscopic Cholecystectomy (>60%)    | 38.00%   | 45.00%      | 63.00%             | 43.00%  | 40.00%              | 4.00%    | 20.00%   |            |
|         | Hip Fracture – % Emergency Surgery Within 48 hours (95%)                 | 87.00%   | 91.00%      | 88.00%             | 77.00%  | 90.00%              | 88.00%   | 88.00%   |            |
|         | Medical Readmision rates (<9.6%)                                         | 11.00%   | 11.00%      | 11.00%             | 11.00%  | 11.00%              | 9.00%    | 11.00%   | 4.00%      |
|         | Surgical Readmision rates (<3%)                                          | 2.00%    | 2.00%       | 3.00%              | 2.00%   | 2.00%               | 1.00%    | 2.00%    |            |
|         | Cancer Services – Symptomatic Breast, 2 weeks for Urgent referrals (95%) | 96.00%   | 100.00%     | 97.50%             | 100.00% | 90.20%              | 97.90%   | 91.50%   |            |
|         | Cancer Services – Lung within 10 working days (95%)                      | 89.20%   | 98.60%      | 97.30%             | 100.00% | 79.70%              | 82.40%   | 80.90%   |            |
|         | Cancer Services – Prostate within 20 working days (90%)                  | 59.30%   | 56.80%      | 92.60%             | 97.60%  | 12.60%              | 27.10%   | 76.90%   |            |
|         | Cancer Services – Radiotherapy within 15 working days (90%)              | 84.40%   |             | 81.80%             |         | 82.40%              |          | 85.90%   |            |
| Access  | Inpatient/Day Case waiting times – % Adult waiting < 8 months (100%)     | 70.50%   | 70.00%      | 64.00%             | 66.80%  | 71.10%              | 88.90%   | 72.70%   |            |
|         | Inpatient/Day Case waiting times – % Children waiting < 20 weeks (100%)  | 56.10%   | 55.30%      | 53.60%             | 43.40%  | 61.10%              | 70.70%   | 60.70%   | 54.90%     |
|         | Outpatients – % people waiting < 52 weeks (100%)                         | 79.80%   | 88.00%      | 77.00%             | 87.10%  | 73.20%              | 86.80%   | 73.70%   | 83.10%     |
|         | Outpatients – New: Return ratio (1:2)                                    | 01:02.6  | 1:2.3       | 1:3                | 1:2.8   | 1:2.8               | 1:3      | 1:2.4    | 1:2.4      |
|         | Emergency Care – 6 hour PET (95%)                                        | 66.50%   | 68.00%      | 57.00%             | 60.20%  | 67.50%              | 55.70%   | 68.00%   | 86.50%     |
|         | Emergency Care – 9 hour PET (100%)                                       | 80.30%   | 81.10%      | 73.20%             | 75.00%  | 80.30%              | 71.20%   | 83.00%   | 95.80%     |
|         | Emergency Care – patients in ED GT 24 hours (0%)                         | 4.30%    | 4.80%       | 4.90%              | 7.00%   | 3.90%               | 7.30%    | 2.80%    | 0.50%      |
|         | Surgical DOSA (70%)                                                      | 69.00%   | 80.00%      | 60.00%             | 56.00%  | 74.00%              | 79.00%   | 59.00%   |            |
|         | Surgical – Reduction in bed days utilisation (5% reduction)              | -47.10%  | -50.00%     | -66.70%            | -30.40% | -33.30%             | -74.30%  | -75.00%  |            |
|         | GI – % waiting < 13 weeks routine colonoscopy/ODG (100%)                 | 57.40%   | 69.80%      | 35.00%             | 49.40%  | 72.50%              | 87.80%   | 57.40%   | 98.80%     |
|         | Colonoscopy – % waiting < 4 weeks urgent colonoscopy (100%)              | 99.40%   | 97.20%      | 100.00%            | 100.00% | 100.00%             | 100.00%  | 100.00%  |            |
|         | Delayed Discharges (15% reduction)                                       | -14.10%  | -13.60%     | -19.20%            | -20.70% | -10.70%             | 44.00%   | -2.60%   |            |
|         | Ambulance Turnaround times (100%)                                        |          | Data gap    | Data gap           |         |                     | Data gap | Data gap | Data gap   |
|         | ALOS – Medical (5.8 days)                                                | 7.3      | 7.6         | 8.6                | 7.7     | 6.5                 | 5.8      | 6.8      |            |
|         | ALOS – Surgical (5.1 days)                                               | 5.4      | 6.4         | 6.8                | 5.9     | 4.4                 | 3.8      | 4.8      |            |
| Finance | % variance - from budget                                                 | 5%       | 5%          | 4%                 | 6%      | 3%                  | 1%       | 7%       | 2%         |
|         | % variance - Pay (Direct)                                                | 3%       | 3%          | 2%                 | 3%      | 3%                  | 4%       | 5%       | 2%         |
|         | % variance - Pay (Agency)                                                | 53%      | 41%         | 74%                | 29%     | 47%                 | 40%      | 130%     | 108%       |
|         | % variance - Pay (Overtime)                                              | 9%       | 15%         | 20%                | 7%      | 2%                  | 15%      | 0%       | 11%        |
|         | % variance - Non Pay (including procurement savings)                     | 7%       | 8%          | 7%                 | 6%      | 6%                  | 5%       | 9%       | 5%         |
|         | % variance - Income                                                      | 4%       | 2%          | 1%                 | -4%     | 9%                  | 21%      | 3%       | 7%         |
|         | No of 2015 SA signed                                                     | 100.00%  |             |                    |         |                     |          |          |            |
|         | € value of 2015 SA signed                                                | 100.00%  |             |                    |         |                     |          |          |            |
| HR      | % absenteeism rate - Medical/Dental                                      | 0.86%    | 0.93%       | 1.08%              | 0.98%   | 0.96%               | 0.12%    | 0.50%    | 1.46%      |
|         | % absenteeism rate - Nursing                                             | 5.07%    | 4.02%       | 4%                 | 4 32%   | 4 95%               | 5.87%    | 4 80%    | 4.60%      |
|         | % absenteeism rate - Health and Social Care Professional                 | 3.52%    | 2.86%       | 2.49%              | 3.18%   | 2.78%               | 4.68%    | 3.25%    | 3.06%      |
|         | % absenteeism rate - Management/Admin                                    | 4%       | 3.83%       | 4.20%              | 3.76%   | 3.59%               | 5.08%    | 4.04%    | 4.30%      |
|         | % absenteeism rate - General Support staff                               | 5.71%    | 4.60%       | 4%                 | 6.20%   | 5.39%               | 7.86%    | 4.91%    | 6.29%      |
|         | % absenteeism rate - Other Patient and Client staff                      | 6.65%    | 4.41%       | 5.36%              | 6.60%   | 4.37%               | 10.25%   | 5.36%    | 3%         |
|         | Variance from Indicative workforce                                       | 2.50%    | 2 30%       | 2 10%              | 3.50%   | 3.00%               | 4 10%    | 1.30%    | 0.90%      |
|         | EWTD - <24 hour shift                                                    | 96%      | 97%         | 96%                | 96%     | 96%                 | 91%      | 97%      | 93%        |
|         | EWTD - <48 hour working week                                             | 600/     | 7.49        | 540/               | 50%     | 959/                | 9.49/    | 709/     | 659/       |
|         |                                                                          | 09%      | / 176       | 34%                | 50%     | 83%                 | 6176     | 79%      | 00%        |