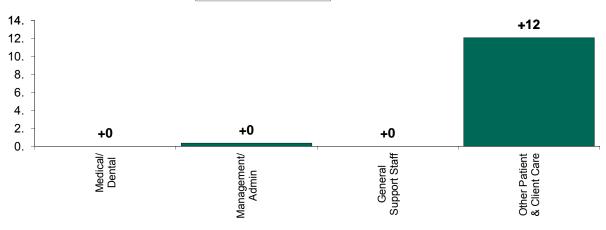

|
| Medical/ Dental              | 1.         | 1.         | 1.         | 0.1 %                 | +0                     | %                        | +0                     | %                     |
| Management/ Admin            | 46.        | 47.        | 47.        | 2.9 %                 | +0                     | +0.8%                    | +1                     | +1.9%                 |
| General Support Staff        | 18.        | 18.        | 18.        | 1.1 %                 | +0                     | %                        | -0                     | -1.0%                 |
| Other Patient & Client Care  | 1,558.     | 1,540.     | 1,552.     | 95.9 %                | +12                    | +0.8%                    | -7                     | -0.4%                 |





#### CHOs April 2015

| CHOS APHI 2015    |                         |                          |                         |                        |                        |                  |                 |                   |
|-------------------|-------------------------|--------------------------|-------------------------|------------------------|------------------------|------------------|-----------------|-------------------|
|                   | WTE Dec 14              | WTE Mar 15               | WTE Apr 15              | Change since<br>Mar 15 | Change since<br>Dec 14 | Threshold Apr 15 | Variance Apr 15 | % Variance Apr 15 |
| Total             | 44,125.                 | 44,401.                  | 44,495.                 | +94                    | +370                   | 4